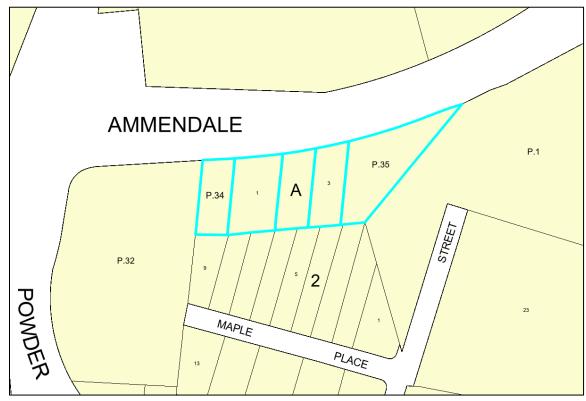

## **MAP 1-A**

MNCPPC OCC-ID: 2802; 2656; 2800; 272

Map 0012, Grid F3, Parcel 34, Lot 1, Lot 2, Lot 3 and Property Description:

Parcel 35

Location: 4207, 4209, 4211, 4213 and 4217 Ammendale Road

Beltsville, MD 20705

Tax Account No.: 01-0022863; 01-0017384; 01-0016683; 01-0015610;

01-0000463

Date of Acquisition: 8/28/2001; 6/7/2000; 3/12/2002; 12/7/2000; 12/8/2000

Acquisition Price: \$0.00

Proposed Sale Price: Transfer for no consideration 2024 Assessment: \$524,734.00 (aggregate value) Area: 128,073 +/- square feet

Disposition: Transfer to M-NCPPC for public purposes

Zoning:

Note: No consideration transfer to M-NCPPC for public use purposes or pursue possible land swap in furtherance of land

assemblage for economic development plans in Suitland

Towne Center.