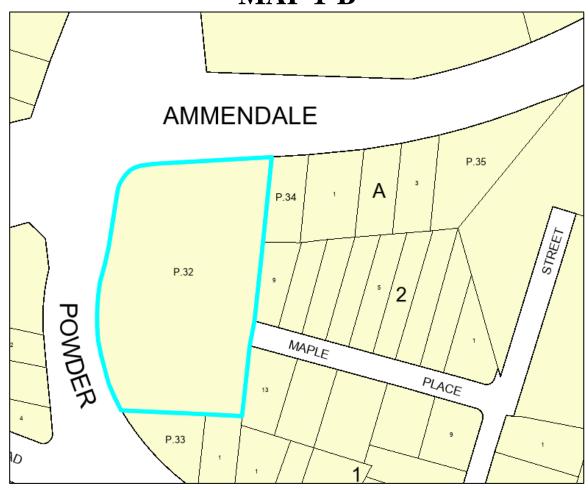

## **MAP 1-B**

MNCPPC OCC-ID: 961

Property Description: Map 0012, Grid E3, Parcel 32 Location: 11731 Old Gunpowder Road

Beltsville, MD 20705

Tax Account No.: 01-0040766
Date of Acquisition: 3/7/1979
Acquisition Price: \$0.00

Proposed Sale Price: Transfer for no consideration

2024 Assessment: \$275,100.00 Area: \$275,100.00

Disposition: Transfer to M-NCPPC for public purposes

Zoning: RSF-95

Note: No consideration transfer to M-NCPPC for public use purposes or pursue possible land swap in furtherance of land

assemblage for economic development plans in Suitland

Towne Center.