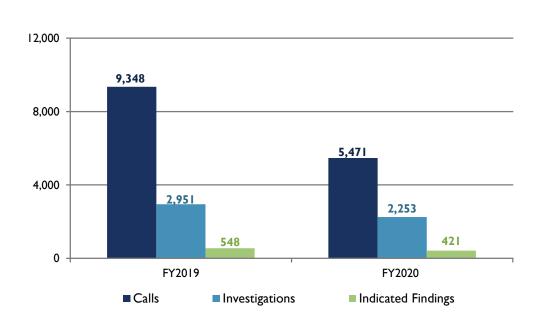

# PRINCE GEORGE'S COUNTY DEPARTMENT OF SOCIAL SERVICES



BUDGET PRESENTATION FOR PRINCE GEORGE'S COUNTY COUNCIL

April 2020 Gloria Brown Burnett, Director

# CHILD, ADULT, AND FAMILY SERVICES

#### **Child Protective Services**



#### **Adult Protective Services**



# CHILD, ADULT, AND FAMILY SERVICES

#### **Foster Care**



### **Foster Care**



# **Family Preservation**



# PUBLIC ASSISTANCE TO INDIVIDUALS, FAMILIES, & CHILDREN

#### **Caseload**



Data is through March 31, 2020. The exception is Energy Assistance, as it is a one time Payment, The number reflects the entire number of recipients for the Fiscal year.

### **Program Compliance**



# AFFORDABLE CAREACT

#### **All New Enrollments**



#### **Health Connect Enrollments**



#### **Health Connect Renewals**



FY2020 Data is through April 24, 2020

# **HOMELESS SERVICES**

# Requesting Shelter/ Transitional Housing



# Rapid Re-housing and Rental Assistance



# PRINCE GEORGE'S COUNTY DEPARTMENT OF SOCIAL SERVICES

#### **Department Leadership