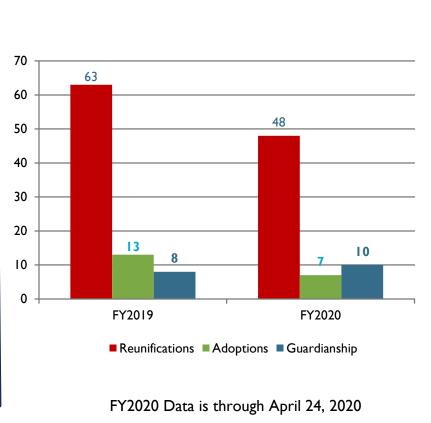

# PRINCE GEORGE'S COUNTY DEPARTMENT OF SOCIAL SERVICES



BUDGET PRESENTATION FOR PRINCE GEORGE'S COUNTY COUNCIL

April 2020 Gloria Brown Burnett, Director

# CHILD, ADULT, AND FAMILY SERVICES

#### **Child Protective Services**



#### **Adult Protective Services**



# CHILD, ADULT, AND FAMILY SERVICES

#### **Foster Care**



### **Foster Care**



# **Family Preservation**



# PUBLIC ASSISTANCE TO INDIVIDUALS, FAMILIES, & CHILDREN

#### **Caseload**



Data is through March 31, 2020. The exception is Energy Assistance, as it is a one time Payment, The number reflects the entire number of recipients for the Fiscal year.

### **Program Compliance**



# AFFORDABLE CAREACT

#### **All New Enrollments**



#### **Health Connect Enrollments**



#### **Health Connect Renewals**



FY2020 Data is through April 24, 2020

# **HOMELESS SERVICES**

# Requesting Shelter/ Transitional Housing



# Rapid Re-housing and Rental Assistance



# PRINCE GEORGE'S COUNTY DEPARTMENT OF SOCIAL SERVICES

#### **Department Leadership**

Gloria Brown Burnett, Director

Renee Ensor Pope, Interim Chief of Staff and Assistant Director of Community Services