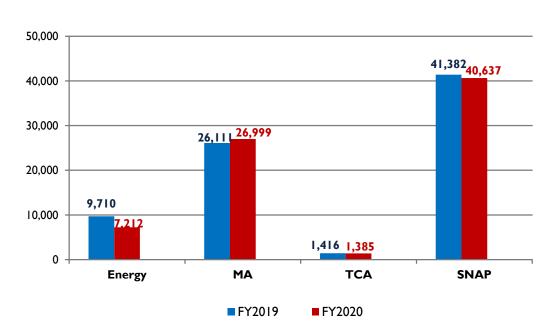

#### **Caseload**

Data is through March 31, 2020. The exception is Energy Assistance, as it is a one time Payment, The number reflects the entire number of recipients for the Fiscal year.