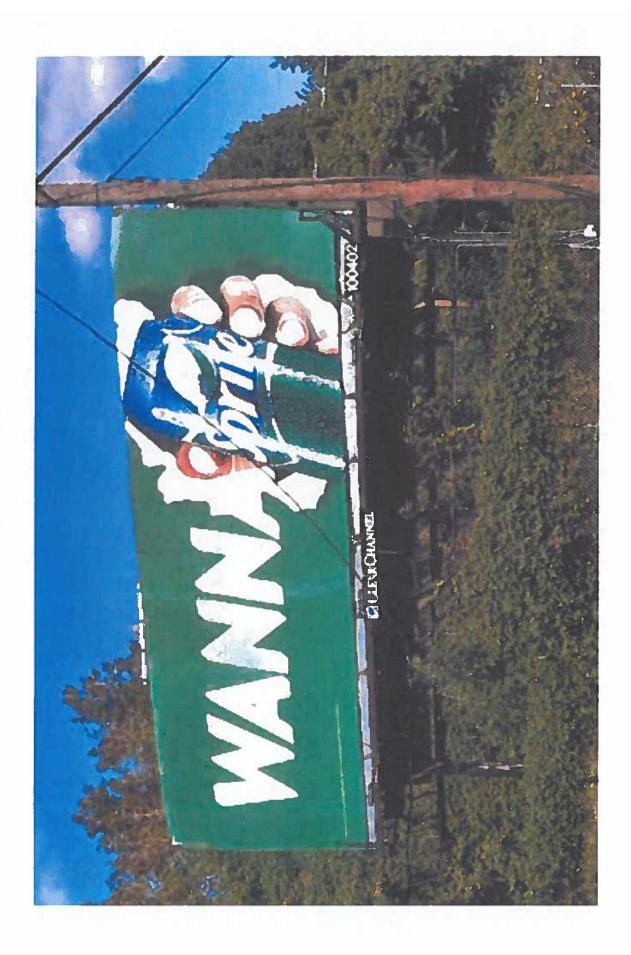

#### 3. Description and location of the subject property

The outdoor advertising sign on the Property is seen off to the right of Kenilworth Avenue running southwest, approximately 480 feet northwest of the intersection with Eastern Avenue. Specifically, the Property is located on Map 058, Grid D4, and is approximately 0.0730 acres in size. The Property is zoned I-1 (Light Industrial).

The outdoor advertising structure on the Property is constructed on several metal posts and contains two bulletin faces. Our documentary evidence demonstrates that the structure has existed on the Property since at least 1963.

I:\SIGN POSTING DRAFTS, LETTERS AND FORMS\SIGN POSTING DRAFTS\CNU MAPS AND FORMS\CNU-946-2020 FORM.DOC

Sign 1 – Kenilworth Ave.

CNU-13054-2023 4242 Andalusia Lane

Sign posted by: Stephenie Clevenger

Posted on: 10/7/2023