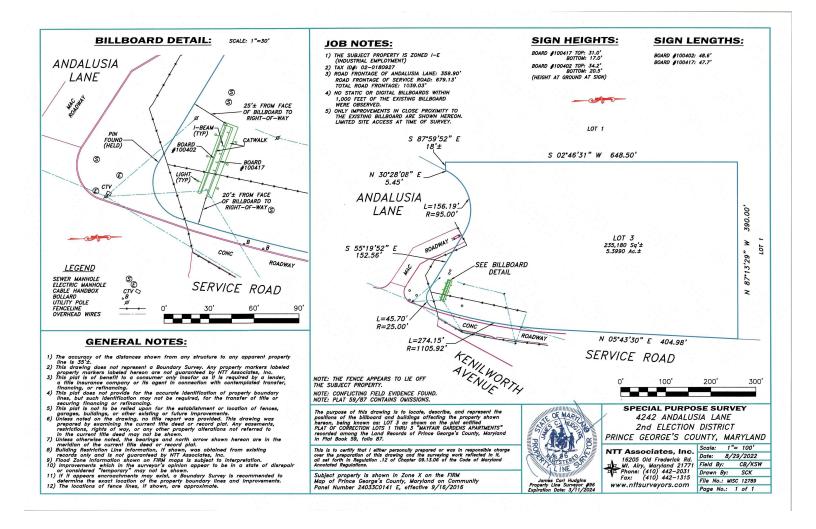

#### 3. Description and location of the subject property

The outdoor advertising sign on the Property is seen off to the right of Kenilworth Avenue running southwest, approximately 480 feet northwest of the intersection with Eastern Avenue. Specifically, the Property is located on Map 058, Grid D4, and is approximately 0.0730 acres in size. The Property is zoned I-1 (Light Industrial).

The outdoor advertising structure on the Property is constructed on several metal posts and contains two bulletin faces. Our documentary evidence demonstrates that the structure has existed on the Property since at least 1963.