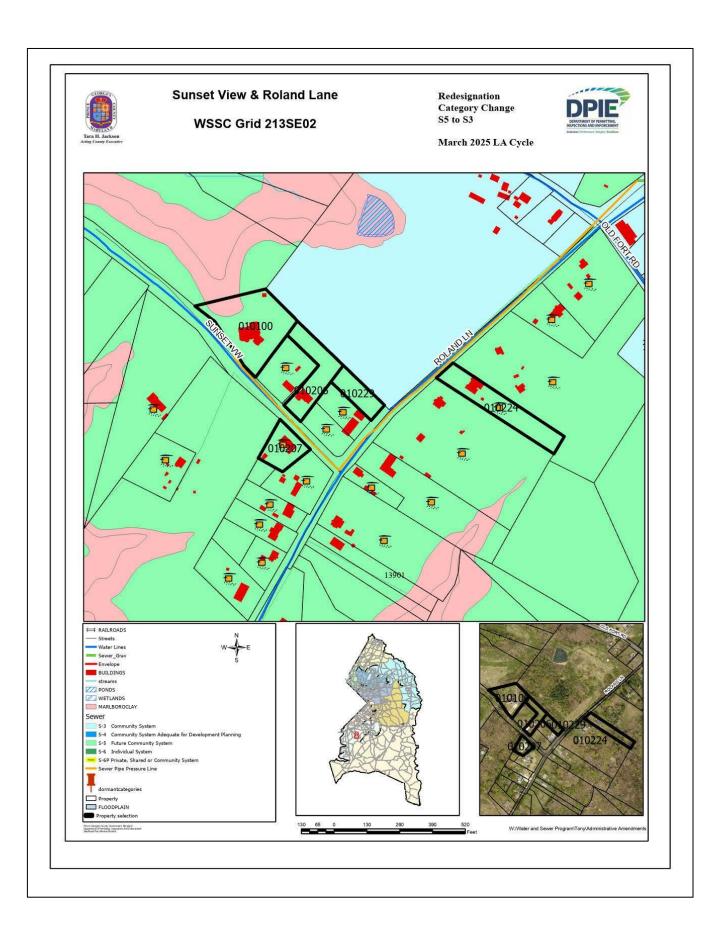

## WATER AND SEWER CATEGORY AMENDMENT

| Sewershed<br>Application<br>Council District                                   | Development Proposal/<br>Tax Map Location                                                                                                     | Acreage/<br>Zoning | Current<br>Category | Requested<br>Category | Acting<br>Executive's<br>Recommendation | Council<br>Approval |
|--------------------------------------------------------------------------------|-----------------------------------------------------------------------------------------------------------------------------------------------|--------------------|---------------------|-----------------------|-----------------------------------------|---------------------|
| Piscataway  24/P-06  Allentown Villas  District 8                              | Ten (10) single-family detached units with a minimum 2,200 SF of livable space; minimum sales price of \$350,000.  115 A-3; Parcels 117 & 230 | 10.80<br>RE        | 5                   | 4                     | 4                                       |                     |
| Countywide Redesignations/Map Amendments/ Water/Sewer Connection Confirmations |                                                                                                                                               |                    |                     |                       |                                         |                     |
| District 8                                                                     | 9124 Allentown Road (1)<br>Sunset View/Roland Lane (5)                                                                                        |                    | 5<br>S5             | 3<br>S3               | 3<br>\$3                                |                     |

Category 3 – Community System

Category 4 – Community System Adequate for Development Planning
Category 5 – Future Community System
Category 6 – Individual System

| APPLICATIONS                                                                   |                         | REQUEST  | MAP# |
|--------------------------------------------------------------------------------|-------------------------|----------|------|
| Western Branch                                                                 |                         |          |      |
| <u>Piscataway</u><br>24/P-06                                                   | Allentown Villas        | 5 to 4   | 1    |
| Countywide Redesignations/Map Amendments/Water/ Sewer Connection Confirmations |                         |          |      |
| District 8                                                                     | 9124 Allentown Road     | 5 to 3   | 2    |
|                                                                                | Sunset View/Roland Lane | S5 to S3 | 3    |