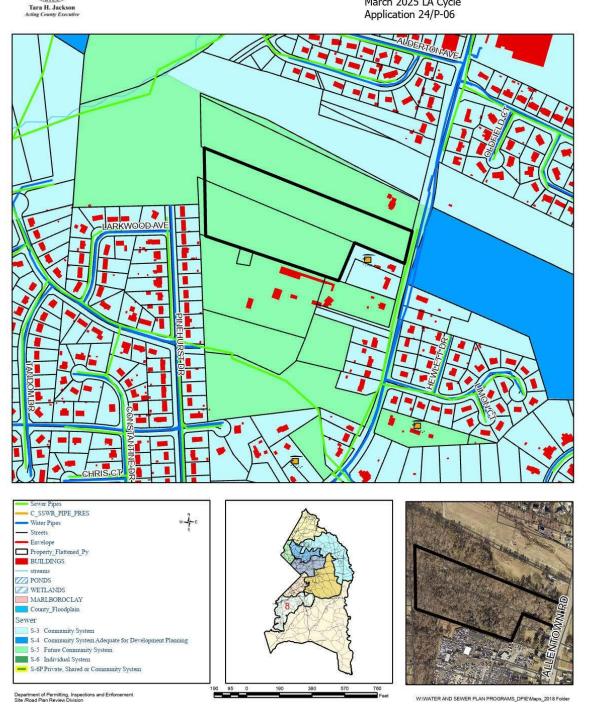

## WATER AND SEWER CATEGORY AMENDMENT

| Sewershed<br>Application<br>Council District                                   | Development Proposal/<br>Tax Map Location                                                                                                     | Acreage/<br>Zoning | Current<br>Category | Requested<br>Category | Acting<br>Executive's<br>Recommendation | Council<br>Approval |
|--------------------------------------------------------------------------------|-----------------------------------------------------------------------------------------------------------------------------------------------|--------------------|---------------------|-----------------------|-----------------------------------------|---------------------|
| Piscataway  24/P-06  Allentown Villas  District 8                              | Ten (10) single-family detached units with a minimum 2,200 SF of livable space; minimum sales price of \$350,000.  115 A-3; Parcels 117 & 230 | 10.80<br>RE        | 5                   | 4                     | 4                                       |                     |
| Countywide Redesignations/Map Amendments/ Water/Sewer Connection Confirmations |                                                                                                                                               |                    |                     |                       |                                         |                     |
| District 8                                                                     | 9124 Allentown Road (1)<br>Sunset View/Roland Lane (5)                                                                                        |                    | 5<br>S5             | 3<br>S3               | 3<br>\$3                                |                     |

Category 3 – Community System

Category 4 – Community System Adequate for Development Planning
Category 5 – Future Community System
Category 6 – Individual System

| APPLICATIONS                                                                   |                         | REQUEST  | MAP# |
|--------------------------------------------------------------------------------|-------------------------|----------|------|
| Western Branch                                                                 |                         |          |      |
| <u>Piscataway</u><br>24/P-06                                                   | Allentown Villas        | 5 to 4   | 1    |
| Countywide Redesignations/Map Amendments/Water/ Sewer Connection Confirmations |                         |          |      |
| District 8                                                                     | 9124 Allentown Road     | 5 to 3   | 2    |
|                                                                                | Sunset View/Roland Lane | S5 to S3 | 3    |

## **Allentown Villas**

WSSC Grid 212SE03

Category Change 5 to 4

March 2025 LA Cycle Application 24/P-06

THIS PAGE INTENTIONALLY LEFT BLANK