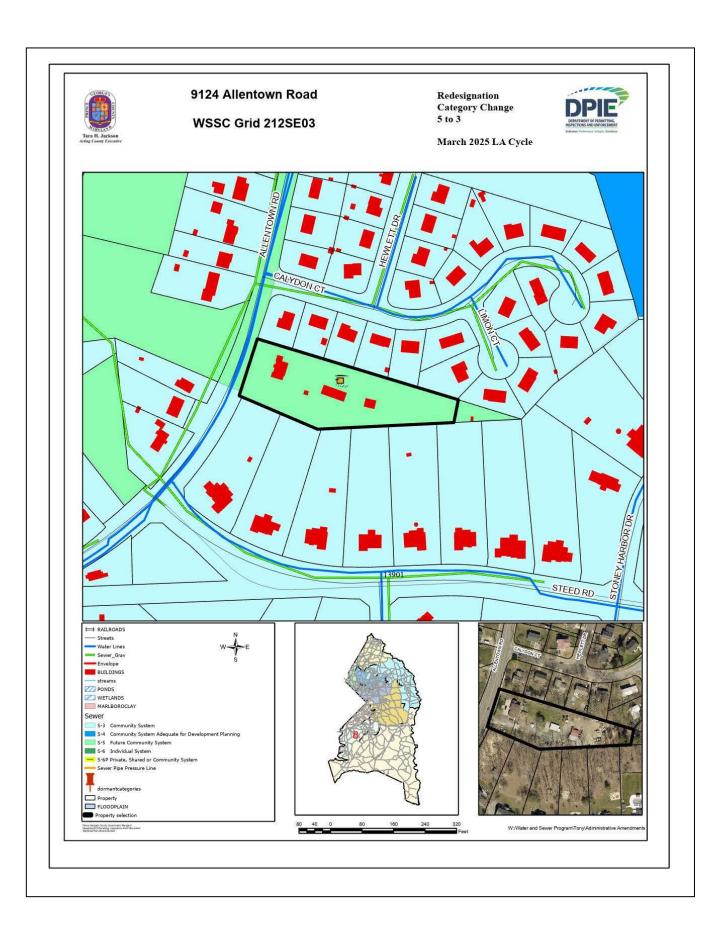

## WATER AND SEWER CATEGORY AMENDMENT

| Sewershed<br>Application<br>Council District                                   | Development Proposal/<br>Tax Map Location                                                                                                     | Acreage/<br>Zoning | Current<br>Category | Requested<br>Category | Acting<br>Executive's<br>Recommendation | Council<br>Approval |
|--------------------------------------------------------------------------------|-----------------------------------------------------------------------------------------------------------------------------------------------|--------------------|---------------------|-----------------------|-----------------------------------------|---------------------|
| Piscataway  24/P-06  Allentown Villas  District 8                              | Ten (10) single-family detached units with a minimum 2,200 SF of livable space; minimum sales price of \$350,000.  115 A-3; Parcels 117 & 230 | 10.80<br>RE        | 5                   | 4                     | 4                                       |                     |
| Countywide Redesignations/Map Amendments/ Water/Sewer Connection Confirmations |                                                                                                                                               |                    |                     |                       |                                         |                     |
| District 8                                                                     | 9124 Allentown Road (1)<br>Sunset View/Roland Lane (5)                                                                                        |                    | 5<br>S5             | 3<br>S3               | 3<br>\$3                                |                     |

Category 3 – Community System

Category 4 – Community System Adequate for Development Planning
Category 5 – Future Community System
Category 6 – Individual System

| APPLICATIONS                                                                   |                         | REQUEST  | MAP# |
|--------------------------------------------------------------------------------|-------------------------|----------|------|
| Western Branch                                                                 |                         |          |      |
| <u>Piscataway</u><br>24/P-06                                                   | Allentown Villas        | 5 to 4   | 1    |
| Countywide Redesignations/Map Amendments/Water/ Sewer Connection Confirmations |                         |          |      |
| District 8                                                                     | 9124 Allentown Road     | 5 to 3   | 2    |
|                                                                                | Sunset View/Roland Lane | S5 to S3 | 3    |