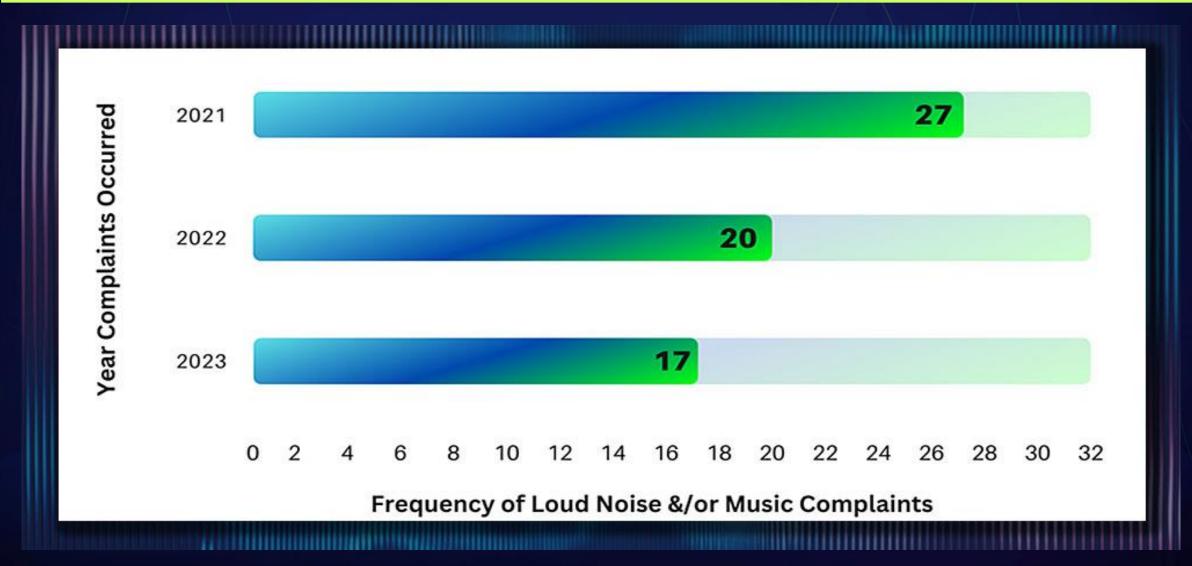

#### 2021:

- \$15,500 in fines assessed during the 2021 calendar year related to loud noise and/or music
- 4 cases with \$0 issued in fines
- 11% of fines issued for loud noise and/or music have been paid (2/18)

#### 2022:

- \$13,500 in fines assessed during the 2022 calendar year related to loud noise and/or music
- 3 cases with \$0 issued in fines
- 1 case withdrawn related to loud noise and/or music
- 26% of fines issued for loud noise and/or music has been paid (5/19)

#### 2023 (to date):

- \$19,000 in fines assessed during the 2023 calendar year related to loud noise and/or music
- 5 cases with \$0 issued in fines
- 2 cases withdrawn related to loud noise and/or music
- 21% of fines issued for loud noise and/or music has been paid (4/19)

#### NUMBER OF LOUD NOISE AND/OR MUSIC NUISANCE COMPLAINTS, JAN. 2021–PRESENT