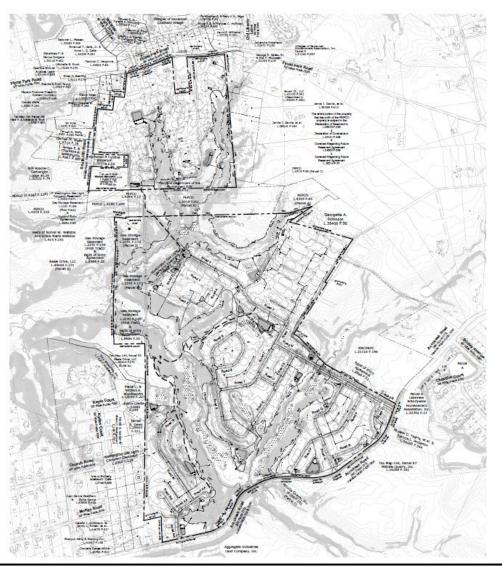

### SADDLE RIDGE

Specific Design Plan

Case: SDP-2304

Type 2 Tree Conservation Plan TCP2-011-2024

**Staff Recommendation**: APPROVAL with conditions



### **GENERAL LOCATION MAP**

Council District: 09

Case: SDP-2304

Planning Area: 85A



### SITE VICINITY MAP



# **ZONING MAP (PRIOR AND CURRENT)**

Prior Property Zone: R-S

**Current Property Zone: LCD** 





Case: SDP-2304

# **OVERLAY MAP (PRIOR AND CURRENT)**





## **AERIAL MAP**



Case: SDP-2304

### SITE MAP



### MASTER PLAN RIGHT-OF-WAY MAP



### BIRD'S-EYE VIEW WITH APPROXIMATE SITE BOUNDARY OUTLINED



## SPECIFIC DESIGN PLAN



## TYPE II TREE CONSERVATION PLAN



### PMA IMPACT EXHIBIT



### STAFF RECOMMENDATION

**APPROVAL** with conditions

### Major/Minor Issues:

None

### **Applicant Required Mailings:**

- Informational Mailing: 12/06/2023
- Acceptance Mailing: 02/07/2024

Case: SDP-2304