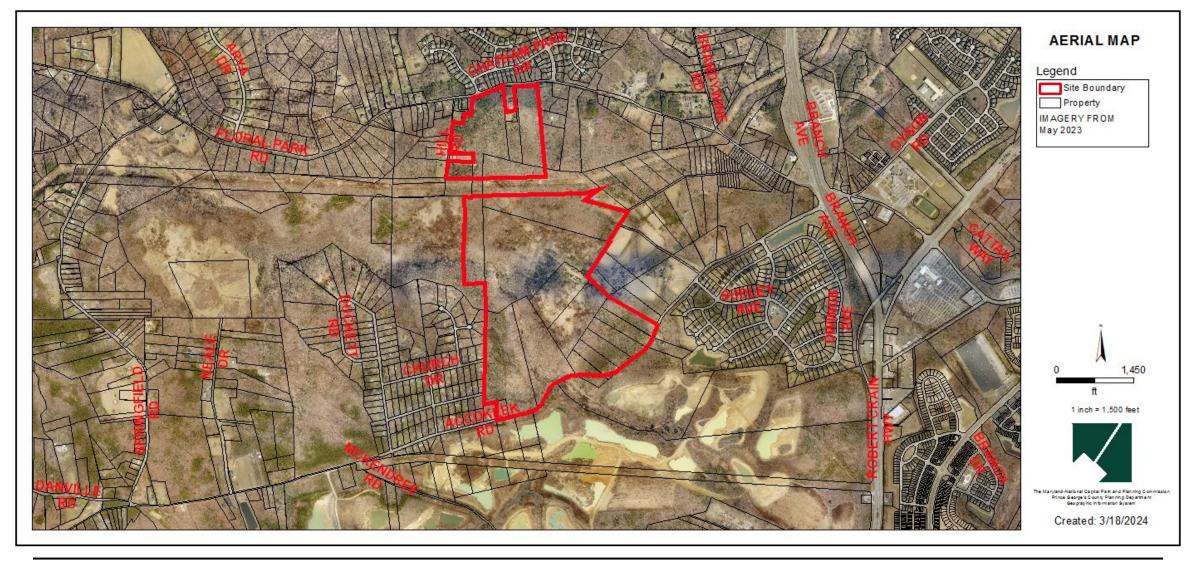

### SADDLE RIDGE

Specific Design Plan

Case: SDP-2304

Type 2 Tree Conservation Plan TCP2-011-2024

**Staff Recommendation**: APPROVAL with conditions



### **GENERAL LOCATION MAP**

Council District: 09

Case: SDP-2304

Planning Area: 85A



### SITE VICINITY MAP



# **ZONING MAP (PRIOR AND CURRENT)**

Prior Property Zone: R-S

**Current Property Zone: LCD** 





Case: SDP-2304

# **OVERLAY MAP (PRIOR AND CURRENT)**





## **AERIAL MAP**



Case: SDP-2304

### SITE MAP



### MASTER PLAN RIGHT-OF-WAY MAP



### BIRD'S-EYE VIEW WITH APPROXIMATE SITE BOUNDARY OUTLINED



## SPECIFIC DESIGN PLAN



## TYPE II TREE CONSERVATION PLAN



### PMA IMPACT EXHIBIT



### STAFF RECOMMENDATION

**APPROVAL** with conditions

### Major/Minor Issues:

None

### **Applicant Required Mailings:**

- Informational Mailing: 12/06/2023
- Acceptance Mailing: 02/07/2024

Case: SDP-2304