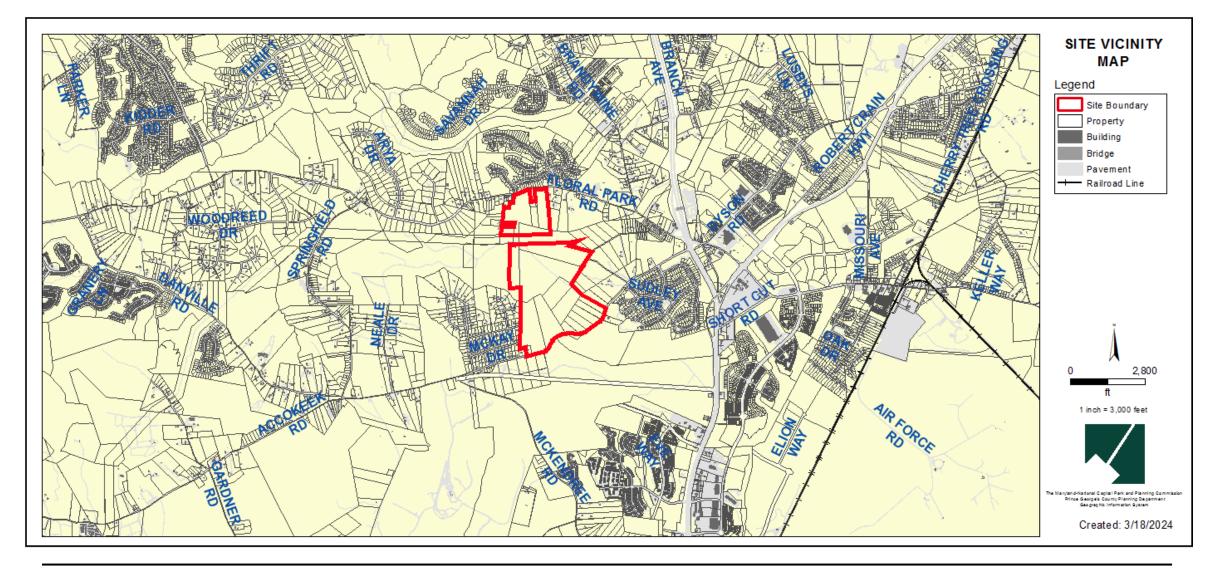

### SADDLE RIDGE

Specific Design Plan

Case: SDP-2304

Type 2 Tree Conservation Plan TCP2-011-2024

**Staff Recommendation**: APPROVAL with conditions



### **GENERAL LOCATION MAP**

Council District: 09

Case: SDP-2304

Planning Area: 85A



### SITE VICINITY MAP



# **ZONING MAP (PRIOR AND CURRENT)**

Prior Property Zone: R-S

**Current Property Zone: LCD** 





Case: SDP-2304

# **OVERLAY MAP (PRIOR AND CURRENT)**





## **AERIAL MAP**



Case: SDP-2304

### SITE MAP



### MASTER PLAN RIGHT-OF-WAY MAP



### BIRD'S-EYE VIEW WITH APPROXIMATE SITE BOUNDARY OUTLINED



## SPECIFIC DESIGN PLAN



## TYPE II TREE CONSERVATION PLAN



### PMA IMPACT EXHIBIT



### STAFF RECOMMENDATION

**APPROVAL** with conditions

### Major/Minor Issues:

None

### **Applicant Required Mailings:**

- Informational Mailing: 12/06/2023
- Acceptance Mailing: 02/07/2024

Case: SDP-2304