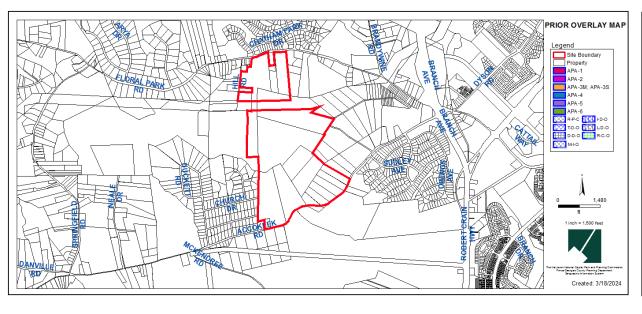

### SADDLE RIDGE

Specific Design Plan

Case: SDP-2304

Type 2 Tree Conservation Plan TCP2-011-2024

**Staff Recommendation**: APPROVAL with conditions



### **GENERAL LOCATION MAP**

Council District: 09

Case: SDP-2304

Planning Area: 85A



### SITE VICINITY MAP



# **ZONING MAP (PRIOR AND CURRENT)**

Prior Property Zone: R-S

**Current Property Zone: LCD** 





Case: SDP-2304

# **OVERLAY MAP (PRIOR AND CURRENT)**





## **AERIAL MAP**



Case: SDP-2304

### SITE MAP



### MASTER PLAN RIGHT-OF-WAY MAP



### BIRD'S-EYE VIEW WITH APPROXIMATE SITE BOUNDARY OUTLINED



## SPECIFIC DESIGN PLAN



## TYPE II TREE CONSERVATION PLAN



### PMA IMPACT EXHIBIT



### STAFF RECOMMENDATION

**APPROVAL** with conditions

### Major/Minor Issues:

None

### **Applicant Required Mailings:**

- Informational Mailing: 12/06/2023
- Acceptance Mailing: 02/07/2024

Case: SDP-2304