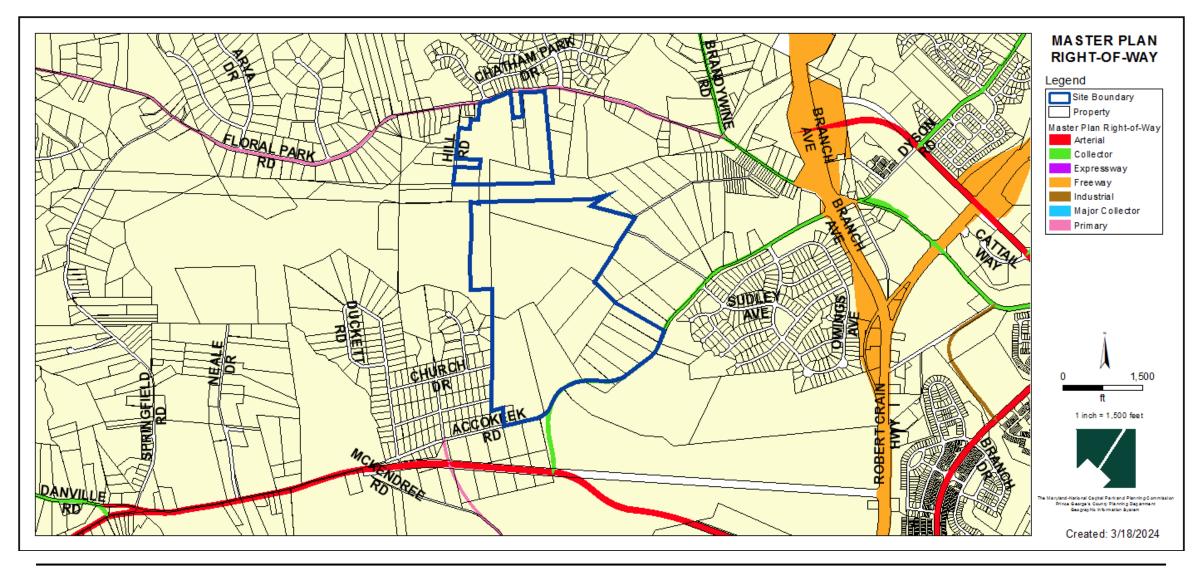

### SADDLE RIDGE

Specific Design Plan

Case: SDP-2304

Type 2 Tree Conservation Plan TCP2-011-2024

**Staff Recommendation**: APPROVAL with conditions



### **GENERAL LOCATION MAP**

Council District: 09

Case: SDP-2304

Planning Area: 85A



### SITE VICINITY MAP



# **ZONING MAP (PRIOR AND CURRENT)**

Prior Property Zone: R-S

**Current Property Zone: LCD** 





Case: SDP-2304

# **OVERLAY MAP (PRIOR AND CURRENT)**





## **AERIAL MAP**



Case: SDP-2304

### SITE MAP



### MASTER PLAN RIGHT-OF-WAY MAP



### BIRD'S-EYE VIEW WITH APPROXIMATE SITE BOUNDARY OUTLINED



## SPECIFIC DESIGN PLAN



## TYPE II TREE CONSERVATION PLAN



### PMA IMPACT EXHIBIT



### STAFF RECOMMENDATION

**APPROVAL** with conditions

### Major/Minor Issues:

None

### **Applicant Required Mailings:**

- Informational Mailing: 12/06/2023
- Acceptance Mailing: 02/07/2024

Case: SDP-2304