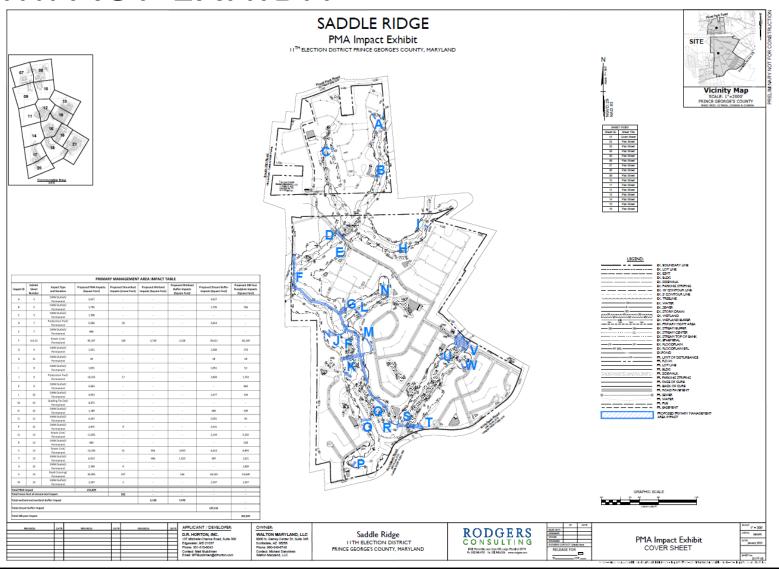

### SADDLE RIDGE

Specific Design Plan

Case: SDP-2304

Type 2 Tree Conservation Plan TCP2-011-2024

**Staff Recommendation**: APPROVAL with conditions



### **GENERAL LOCATION MAP**

Council District: 09

Case: SDP-2304

Planning Area: 85A



### SITE VICINITY MAP



# **ZONING MAP (PRIOR AND CURRENT)**

Prior Property Zone: R-S

**Current Property Zone: LCD** 





Case: SDP-2304

# **OVERLAY MAP (PRIOR AND CURRENT)**





## **AERIAL MAP**



Case: SDP-2304

### SITE MAP



### MASTER PLAN RIGHT-OF-WAY MAP



### BIRD'S-EYE VIEW WITH APPROXIMATE SITE BOUNDARY OUTLINED



## SPECIFIC DESIGN PLAN



## TYPE II TREE CONSERVATION PLAN



### PMA IMPACT EXHIBIT



### STAFF RECOMMENDATION

**APPROVAL** with conditions

### Major/Minor Issues:

None

### **Applicant Required Mailings:**

- Informational Mailing: 12/06/2023
- Acceptance Mailing: 02/07/2024

Case: SDP-2304