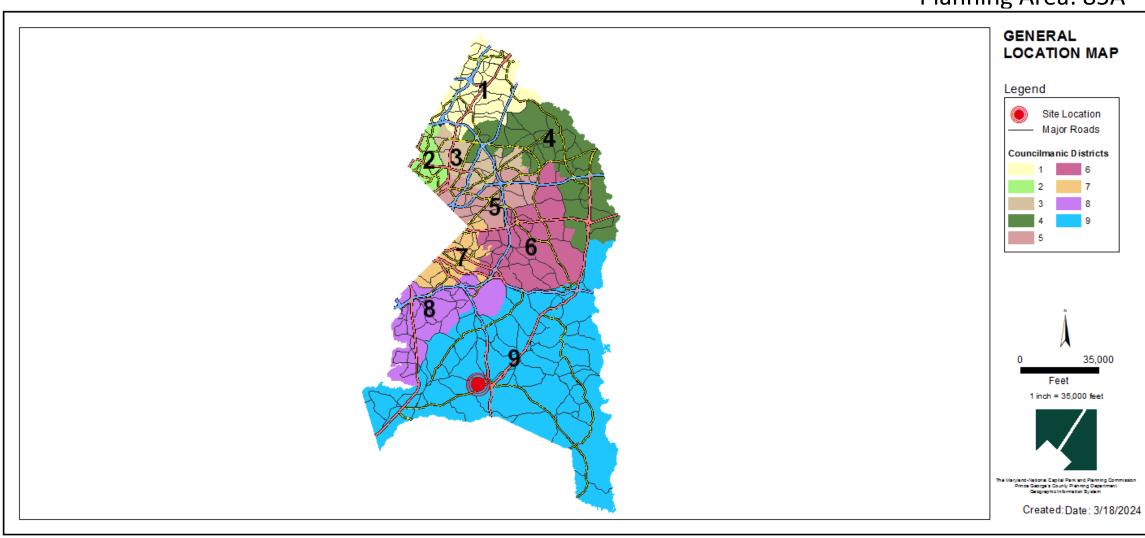

### **GENERAL LOCATION MAP**

Council District: 09

Case: SDP-2304

Planning Area: 85A