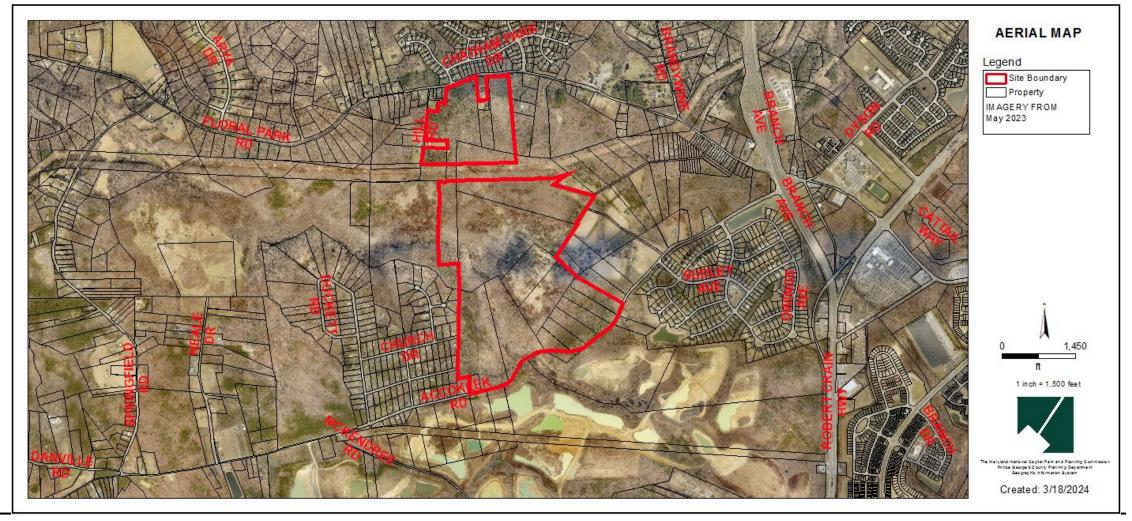

### SADDLE RIDGE

Specific Design Plan

Case: SDP-2304

Type 2 Tree Conservation Plan TCP2-011-2024

**Staff Recommendation**: APPROVAL with conditions



### **GENERAL LOCATION MAP**

Council District: 09

Case: SDP-2304

Planning Area: 85A



### SITE VICINITY MAP



# **ZONING MAP (PRIOR AND CURRENT)**

Prior Property Zone: R-S

**Current Property Zone: LCD** 





Case: SDP-2304

# **OVERLAY MAP (PRIOR AND CURRENT)**





## **AERIAL MAP**



Case: SDP-2304

### SITE MAP



### MASTER PLAN RIGHT-OF-WAY MAP



### BIRD'S-EYE VIEW WITH APPROXIMATE SITE BOUNDARY OUTLINED



## SPECIFIC DESIGN PLAN



## TYPE II TREE CONSERVATION PLAN



### PMA IMPACT EXHIBIT



### STAFF RECOMMENDATION

**APPROVAL** with conditions

### Major/Minor Issues:

None

### **Applicant Required Mailings:**

- Informational Mailing: 12/06/2023
- Acceptance Mailing: 02/07/2024

Case: SDP-2304