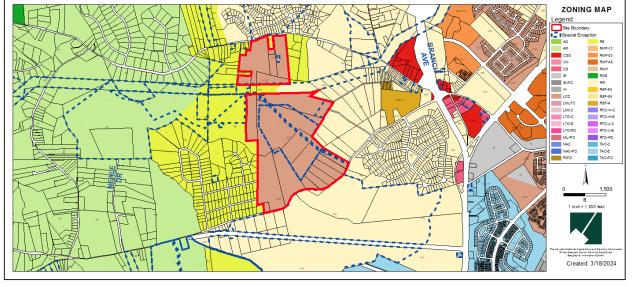

# **ZONING MAP (PRIOR AND CURRENT)**

Prior Property Zone: R-S

**Current Property Zone: LCD** 

Case: SDP-2304