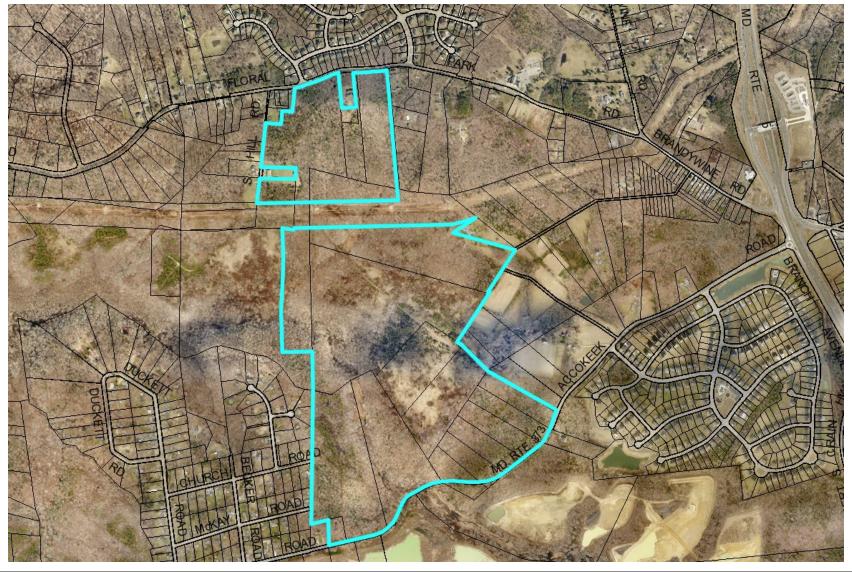

### SADDLE RIDGE

Specific Design Plan

Case: SDP-2304

Type 2 Tree Conservation Plan TCP2-011-2024

**Staff Recommendation**: APPROVAL with conditions



### **GENERAL LOCATION MAP**

Council District: 09

Case: SDP-2304

Planning Area: 85A



### SITE VICINITY MAP



# **ZONING MAP (PRIOR AND CURRENT)**

Prior Property Zone: R-S

**Current Property Zone: LCD** 





Case: SDP-2304

# **OVERLAY MAP (PRIOR AND CURRENT)**





## **AERIAL MAP**



Case: SDP-2304

### SITE MAP



### MASTER PLAN RIGHT-OF-WAY MAP



### BIRD'S-EYE VIEW WITH APPROXIMATE SITE BOUNDARY OUTLINED



## SPECIFIC DESIGN PLAN



## TYPE II TREE CONSERVATION PLAN



### PMA IMPACT EXHIBIT



### STAFF RECOMMENDATION

**APPROVAL** with conditions

### Major/Minor Issues:

None

### **Applicant Required Mailings:**

- Informational Mailing: 12/06/2023
- Acceptance Mailing: 02/07/2024

Case: SDP-2304