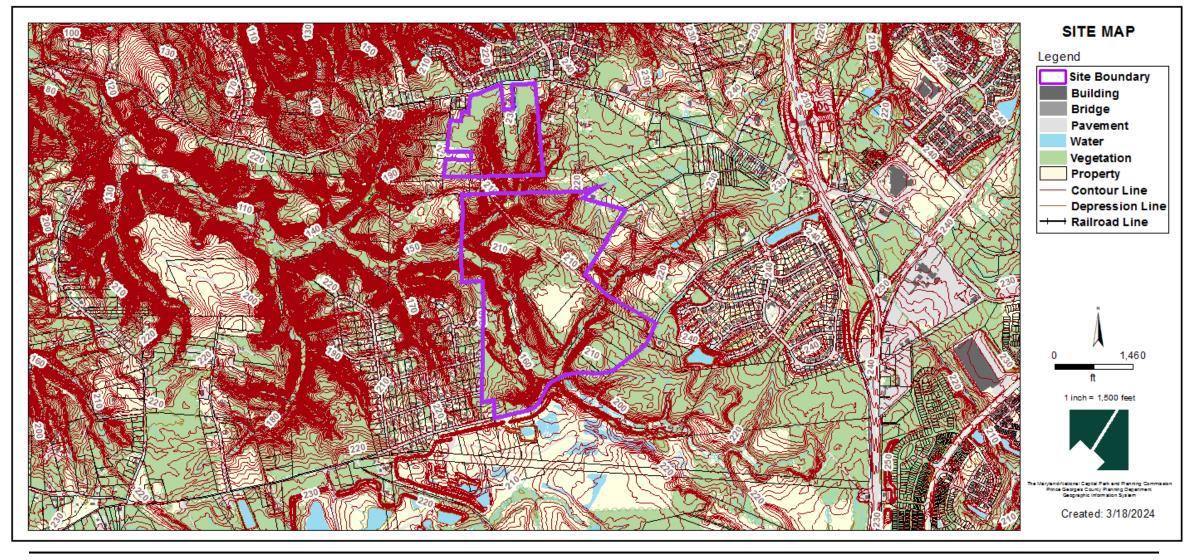

### SADDLE RIDGE

Specific Design Plan

Case: SDP-2304

Type 2 Tree Conservation Plan TCP2-011-2024

**Staff Recommendation**: APPROVAL with conditions



### **GENERAL LOCATION MAP**

Council District: 09

Case: SDP-2304

Planning Area: 85A



### SITE VICINITY MAP



# **ZONING MAP (PRIOR AND CURRENT)**

Prior Property Zone: R-S

**Current Property Zone: LCD** 





Case: SDP-2304

# **OVERLAY MAP (PRIOR AND CURRENT)**





## **AERIAL MAP**



Case: SDP-2304

### SITE MAP



### MASTER PLAN RIGHT-OF-WAY MAP



### BIRD'S-EYE VIEW WITH APPROXIMATE SITE BOUNDARY OUTLINED



## SPECIFIC DESIGN PLAN



## TYPE II TREE CONSERVATION PLAN



### PMA IMPACT EXHIBIT



### STAFF RECOMMENDATION

**APPROVAL** with conditions

### Major/Minor Issues:

None

### **Applicant Required Mailings:**

- Informational Mailing: 12/06/2023
- Acceptance Mailing: 02/07/2024

Case: SDP-2304