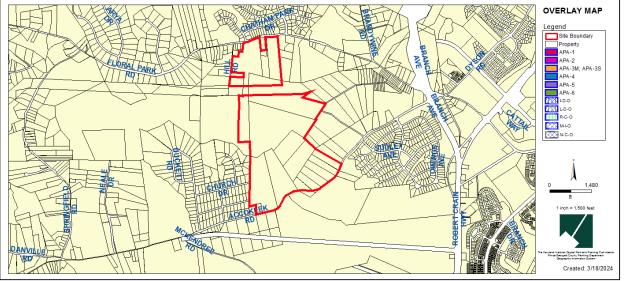

### SADDLE RIDGE

Specific Design Plan

Case: SDP-2304

Type 2 Tree Conservation Plan TCP2-011-2024

**Staff Recommendation**: APPROVAL with conditions



### **GENERAL LOCATION MAP**

Council District: 09

Case: SDP-2304

Planning Area: 85A



### SITE VICINITY MAP



# **ZONING MAP (PRIOR AND CURRENT)**

Prior Property Zone: R-S

**Current Property Zone: LCD** 





Case: SDP-2304

# **OVERLAY MAP (PRIOR AND CURRENT)**





## **AERIAL MAP**



Case: SDP-2304

### SITE MAP



### MASTER PLAN RIGHT-OF-WAY MAP



### BIRD'S-EYE VIEW WITH APPROXIMATE SITE BOUNDARY OUTLINED



## SPECIFIC DESIGN PLAN



## TYPE II TREE CONSERVATION PLAN



### PMA IMPACT EXHIBIT



### STAFF RECOMMENDATION

**APPROVAL** with conditions

### Major/Minor Issues:

None

### **Applicant Required Mailings:**

- Informational Mailing: 12/06/2023
- Acceptance Mailing: 02/07/2024

Case: SDP-2304