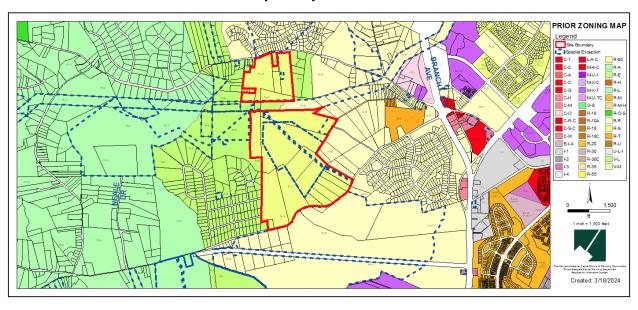

# **ZONING MAP (PRIOR AND CURRENT)**

Prior Property Zone: R-S

**Current Property Zone: LCD** 

Case: SDP-2304