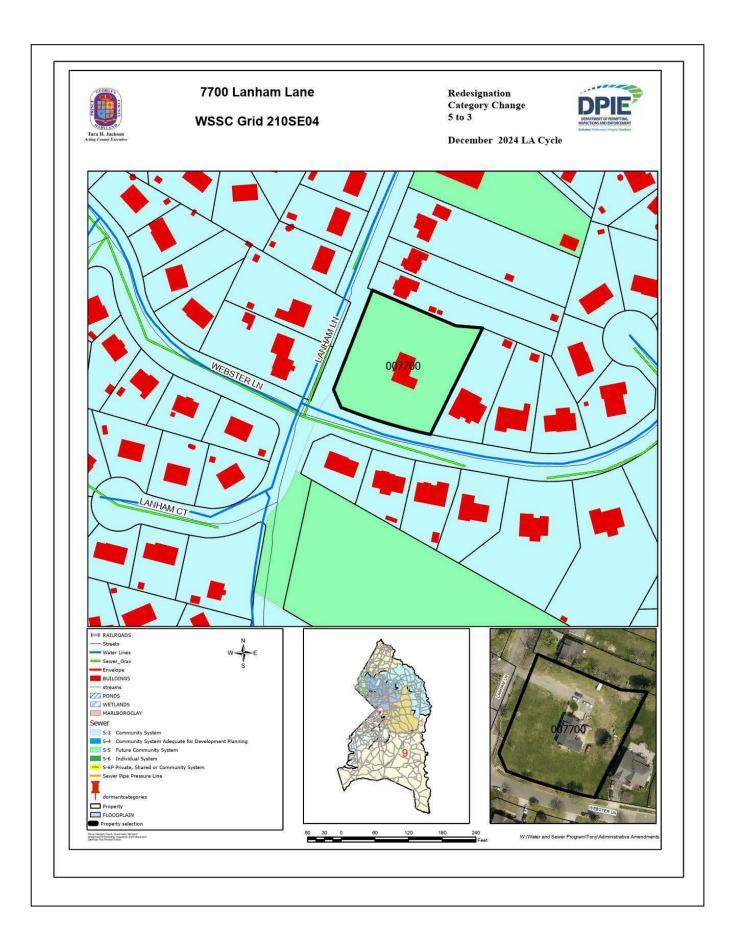

## WATER AND SEWER CATEGORY AMENDMENT

| Sewershed<br>Application<br>Council District                                   | Development Proposal/<br>Tax Map Location                                                                                          | Acreage/<br>Zoning | Current<br>Category   | Requested<br>Category | Acting<br>Executive's<br>Recommendation | Council<br>Approval   |
|--------------------------------------------------------------------------------|------------------------------------------------------------------------------------------------------------------------------------|--------------------|-----------------------|-----------------------|-----------------------------------------|-----------------------|
| Western Branch                                                                 |                                                                                                                                    |                    |                       |                       |                                         |                       |
| 24/W-01<br>Glorious<br>International<br>Christian Centre                       | A church consisting of 34,350 SF of floor space. 99 E/F-1/2; Parcel 65                                                             | 2.05<br>CGO        | 5                     | 4                     | 4                                       | 4                     |
| District 9                                                                     |                                                                                                                                    |                    |                       |                       |                                         |                       |
| <b>Piscataway</b>                                                              |                                                                                                                                    |                    |                       |                       |                                         |                       |
| 24/P-05<br>Allentown Parcel<br>232                                             | Three single-family detached units with a minimum 3,000 SF of livable space; minimum sales price of \$350,000. 106 D-3; Parcel 232 | .85<br>RSF-95      | 5                     | 4                     | 4                                       | 4                     |
| District 8                                                                     | 106 D-5; Parcel 232                                                                                                                |                    |                       |                       |                                         |                       |
| 24/P-07<br>Johnny M.<br>Johnson II<br>Property                                 | One single-family detached unit with a minimum 2,989 SF of livable space; occupancy by the owner. 135 A-3; Parcel 180              | 2.35<br>RR         | 5                     | 4                     | 4                                       | 4                     |
| District 9                                                                     |                                                                                                                                    |                    |                       |                       |                                         |                       |
| Countywide Redesignations/Map Amendments/ Water/Sewer Connection Confirmations |                                                                                                                                    |                    |                       |                       |                                         |                       |
| District 6                                                                     | Brock Hall Gardens (4)                                                                                                             |                    | S5                    | S3                    | <b>S</b> 3                              | S3                    |
| District 8                                                                     | 1617 & 1627 Tucker Road (2)<br>7700 Lanham Lane (1)                                                                                |                    | 5<br>S5               | 3<br>S3               | 3<br>S3                                 | 3<br>\$3              |
| District 9                                                                     | Allentown Road (3) Allentown & Old Allentown Roads (3) Brandywine Road (5) Brandywine & Burch Hill Roads (11) Lusbys Lane (3)      |                    | 5<br>5<br>5<br>5<br>5 | 3<br>3<br>3<br>3<br>3 | 3<br>3<br>3<br>3<br>3                   | 3<br>3<br>3<br>3<br>3 |

Category 3 – Community System

Category 4 – Community System Adequate for Development Planning
Category 5 – Future Community System
Category 6 – Individual System

| APPLICATIONS                                                                   |                                         | REQUEST  | MAP# |
|--------------------------------------------------------------------------------|-----------------------------------------|----------|------|
| Western Branch 24/W-01                                                         | Glorious International Christian Centre | 5 to 4   | 1    |
| <u>Piscataway</u>                                                              |                                         |          |      |
| 24/P-05                                                                        | Allentown Parcel 232                    | 5 to 4   | 2    |
| 24/P-07                                                                        | Johnny M. Johnson II Property           | 5 to 4   | 3    |
| Countywide Redesignations/Map Amendments/Water/ Sewer Connection Confirmations |                                         |          |      |
| District 6                                                                     | Brock Hall Gardens                      | S5 to S3 | 4    |
| District 8                                                                     | 1617 & 1627 Tucker Road                 | 5 to 3   | 5    |
|                                                                                | 7700 Lanham Lane                        | S5 to S3 | 6    |
| District 9                                                                     | Allentown Road                          | 5 to 3   | 7    |
|                                                                                | Allentown & Old Allentown Roads         | 5 to 3   | 8    |
|                                                                                | Brandywine Road                         | 5 to 3   | 9    |
|                                                                                | Brandywine & Burch Hill Roads           | 5 to 3   | 10   |
|                                                                                | Lusbys Lane                             | 5 to 3   | 11   |