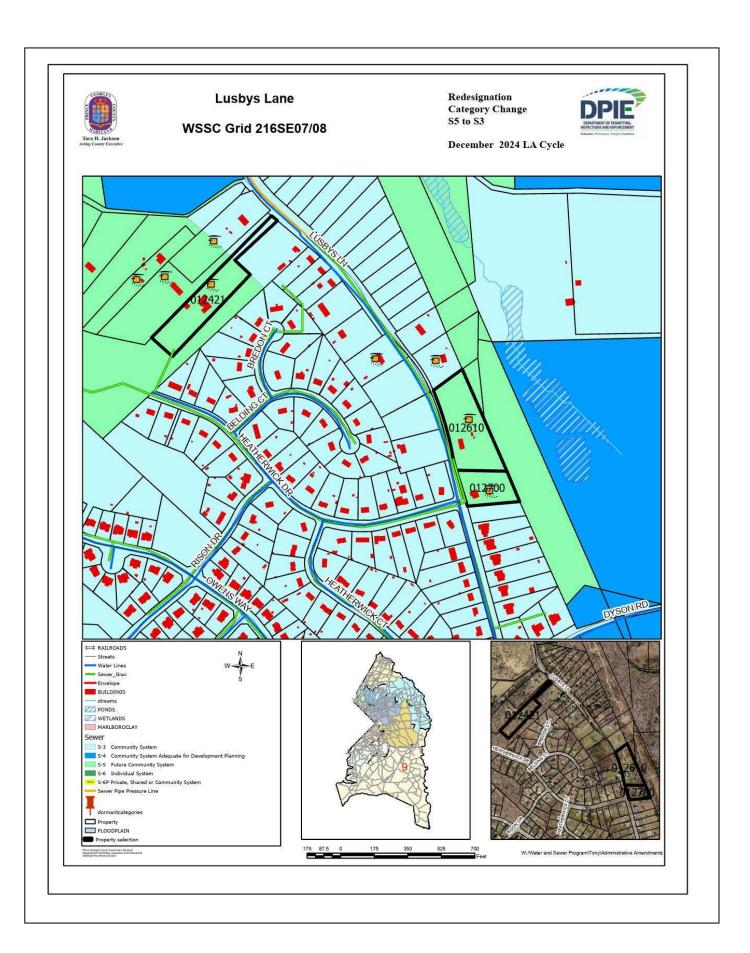

## WATER AND SEWER CATEGORY AMENDMENT

| Sewershed<br>Application<br>Council District                                   | Development Proposal/<br>Tax Map Location                                                                                          | Acreage/<br>Zoning | Current<br>Category   | Requested<br>Category | Acting<br>Executive's<br>Recommendation | Council<br>Approval   |
|--------------------------------------------------------------------------------|------------------------------------------------------------------------------------------------------------------------------------|--------------------|-----------------------|-----------------------|-----------------------------------------|-----------------------|
| Western Branch                                                                 |                                                                                                                                    |                    |                       |                       |                                         |                       |
| 24/W-01<br>Glorious<br>International<br>Christian Centre                       | A church consisting of 34,350 SF of floor space. 99 E/F-1/2; Parcel 65                                                             | 2.05<br>CGO        | 5                     | 4                     | 4                                       | 4                     |
| District 9                                                                     |                                                                                                                                    |                    |                       |                       |                                         |                       |
| <b>Piscataway</b>                                                              |                                                                                                                                    |                    |                       |                       |                                         |                       |
| 24/P-05<br>Allentown Parcel<br>232                                             | Three single-family detached units with a minimum 3,000 SF of livable space; minimum sales price of \$350,000. 106 D-3; Parcel 232 | .85<br>RSF-95      | 5                     | 4                     | 4                                       | 4                     |
| District 8                                                                     | 106 D-5; Parcel 232                                                                                                                |                    |                       |                       |                                         |                       |
| 24/P-07<br>Johnny M.<br>Johnson II<br>Property                                 | One single-family detached unit with a minimum 2,989 SF of livable space; occupancy by the owner. 135 A-3; Parcel 180              | 2.35<br>RR         | 5                     | 4                     | 4                                       | 4                     |
| District 9                                                                     |                                                                                                                                    |                    |                       |                       |                                         |                       |
| Countywide Redesignations/Map Amendments/ Water/Sewer Connection Confirmations |                                                                                                                                    |                    |                       |                       |                                         |                       |
| District 6                                                                     | Brock Hall Gardens (4)                                                                                                             |                    | S5                    | S3                    | <b>S</b> 3                              | S3                    |
| District 8                                                                     | 1617 & 1627 Tucker Road (2)<br>7700 Lanham Lane (1)                                                                                |                    | 5<br>S5               | 3<br>S3               | 3<br>S3                                 | 3<br>\$3              |
| District 9                                                                     | Allentown Road (3) Allentown & Old Allentown Roads (3) Brandywine Road (5) Brandywine & Burch Hill Roads (11) Lusbys Lane (3)      |                    | 5<br>5<br>5<br>5<br>5 | 3<br>3<br>3<br>3<br>3 | 3<br>3<br>3<br>3<br>3                   | 3<br>3<br>3<br>3<br>3 |

Category 3 – Community System

Category 4 – Community System Adequate for Development Planning
Category 5 – Future Community System
Category 6 – Individual System

| APPLICATIONS                                                                   |                                         | REQUEST  | MAP# |
|--------------------------------------------------------------------------------|-----------------------------------------|----------|------|
| Western Branch 24/W-01                                                         | Glorious International Christian Centre | 5 to 4   | 1    |
| <u>Piscataway</u>                                                              |                                         |          |      |
| 24/P-05                                                                        | Allentown Parcel 232                    | 5 to 4   | 2    |
| 24/P-07                                                                        | Johnny M. Johnson II Property           | 5 to 4   | 3    |
| Countywide Redesignations/Map Amendments/Water/ Sewer Connection Confirmations |                                         |          |      |
| District 6                                                                     | Brock Hall Gardens                      | S5 to S3 | 4    |
| District 8                                                                     | 1617 & 1627 Tucker Road                 | 5 to 3   | 5    |
|                                                                                | 7700 Lanham Lane                        | S5 to S3 | 6    |
| District 9                                                                     | Allentown Road                          | 5 to 3   | 7    |
|                                                                                | Allentown & Old Allentown Roads         | 5 to 3   | 8    |
|                                                                                | Brandywine Road                         | 5 to 3   | 9    |
|                                                                                | Brandywine & Burch Hill Roads           | 5 to 3   | 10   |
|                                                                                | Lusbys Lane                             | 5 to 3   | 11   |