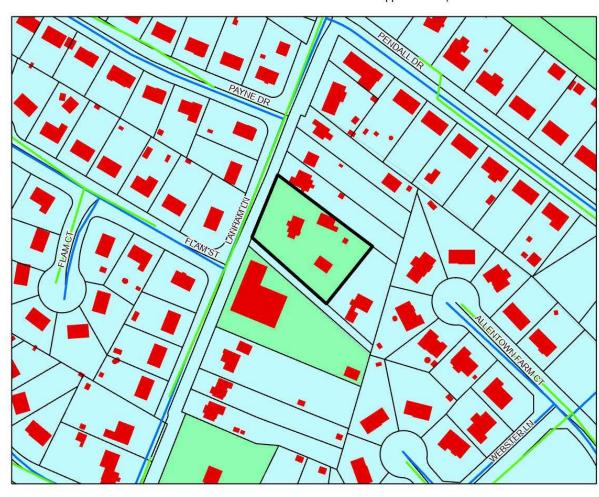

## Allentown Parcel 232 WSSC Grid 210SE04

Category Change 5 to 4

December 2024 LA Cycle Application 24/P-05