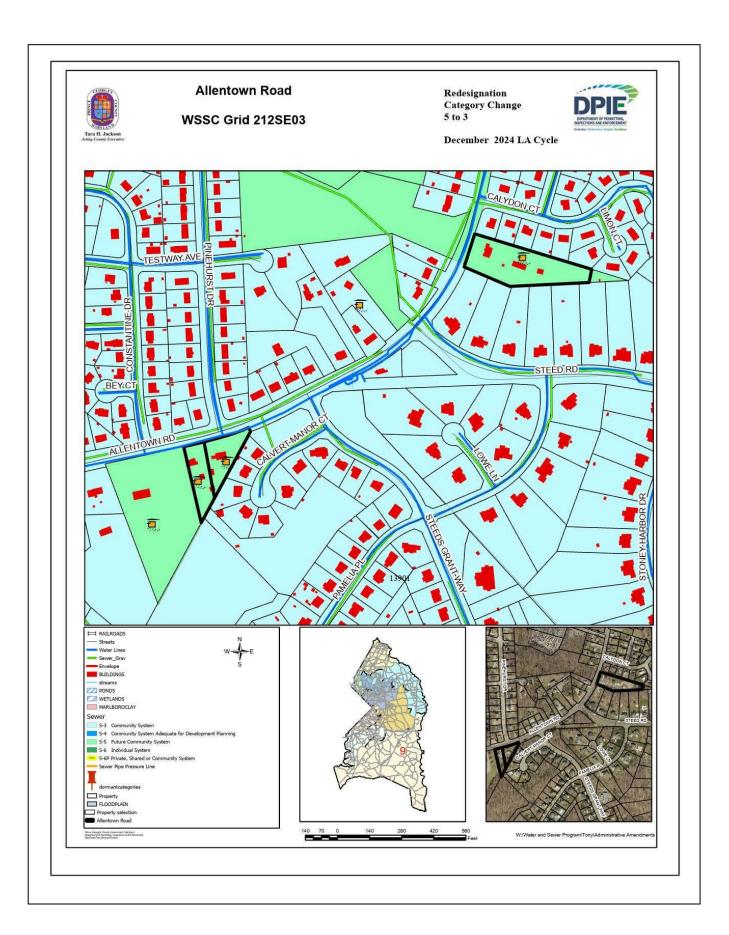

## WATER AND SEWER CATEGORY AMENDMENT

| Sewershed<br>Application<br>Council District                                   | Development Proposal/<br>Tax Map Location                                                                                          | Acreage/<br>Zoning | Current<br>Category   | Requested<br>Category | Acting<br>Executive's<br>Recommendation | Council<br>Approval   |
|--------------------------------------------------------------------------------|------------------------------------------------------------------------------------------------------------------------------------|--------------------|-----------------------|-----------------------|-----------------------------------------|-----------------------|
| Western Branch                                                                 |                                                                                                                                    |                    |                       |                       |                                         |                       |
| 24/W-01<br>Glorious<br>International<br>Christian Centre                       | A church consisting of 34,350 SF of floor space. 99 E/F-1/2; Parcel 65                                                             | 2.05<br>CGO        | 5                     | 4                     | 4                                       | 4                     |
| District 9                                                                     |                                                                                                                                    |                    |                       |                       |                                         |                       |
| <b>Piscataway</b>                                                              |                                                                                                                                    |                    |                       |                       |                                         |                       |
| 24/P-05<br>Allentown Parcel<br>232                                             | Three single-family detached units with a minimum 3,000 SF of livable space; minimum sales price of \$350,000. 106 D-3; Parcel 232 | .85<br>RSF-95      | 5                     | 4                     | 4                                       | 4                     |
| District 8                                                                     | 106 D-5; Parcel 232                                                                                                                |                    |                       |                       |                                         |                       |
| 24/P-07<br>Johnny M.<br>Johnson II<br>Property                                 | One single-family detached unit with a minimum 2,989 SF of livable space; occupancy by the owner. 135 A-3; Parcel 180              | 2.35<br>RR         | 5                     | 4                     | 4                                       | 4                     |
| District 9                                                                     |                                                                                                                                    |                    |                       |                       |                                         |                       |
| Countywide Redesignations/Map Amendments/ Water/Sewer Connection Confirmations |                                                                                                                                    |                    |                       |                       |                                         |                       |
| District 6                                                                     | Brock Hall Gardens (4)                                                                                                             |                    | S5                    | S3                    | <b>S</b> 3                              | S3                    |
| District 8                                                                     | 1617 & 1627 Tucker Road (2)<br>7700 Lanham Lane (1)                                                                                |                    | 5<br>S5               | 3<br>S3               | 3<br>S3                                 | 3<br>\$3              |
| District 9                                                                     | Allentown Road (3) Allentown & Old Allentown Roads (3) Brandywine Road (5) Brandywine & Burch Hill Roads (11) Lusbys Lane (3)      |                    | 5<br>5<br>5<br>5<br>5 | 3<br>3<br>3<br>3<br>3 | 3<br>3<br>3<br>3<br>3                   | 3<br>3<br>3<br>3<br>3 |

Category 3 – Community System

Category 4 – Community System Adequate for Development Planning
Category 5 – Future Community System
Category 6 – Individual System

| APPLICATIONS                                                                   |                                         | REQUEST  | MAP# |
|--------------------------------------------------------------------------------|-----------------------------------------|----------|------|
| Western Branch 24/W-01                                                         | Glorious International Christian Centre | 5 to 4   | 1    |
| <u>Piscataway</u>                                                              |                                         |          |      |
| 24/P-05                                                                        | Allentown Parcel 232                    | 5 to 4   | 2    |
| 24/P-07                                                                        | Johnny M. Johnson II Property           | 5 to 4   | 3    |
| Countywide Redesignations/Map Amendments/Water/ Sewer Connection Confirmations |                                         |          |      |
| District 6                                                                     | Brock Hall Gardens                      | S5 to S3 | 4    |
| District 8                                                                     | 1617 & 1627 Tucker Road                 | 5 to 3   | 5    |
|                                                                                | 7700 Lanham Lane                        | S5 to S3 | 6    |
| District 9                                                                     | Allentown Road                          | 5 to 3   | 7    |
|                                                                                | Allentown & Old Allentown Roads         | 5 to 3   | 8    |
|                                                                                | Brandywine Road                         | 5 to 3   | 9    |
|                                                                                | Brandywine & Burch Hill Roads           | 5 to 3   | 10   |
|                                                                                | Lusbys Lane                             | 5 to 3   | 11   |