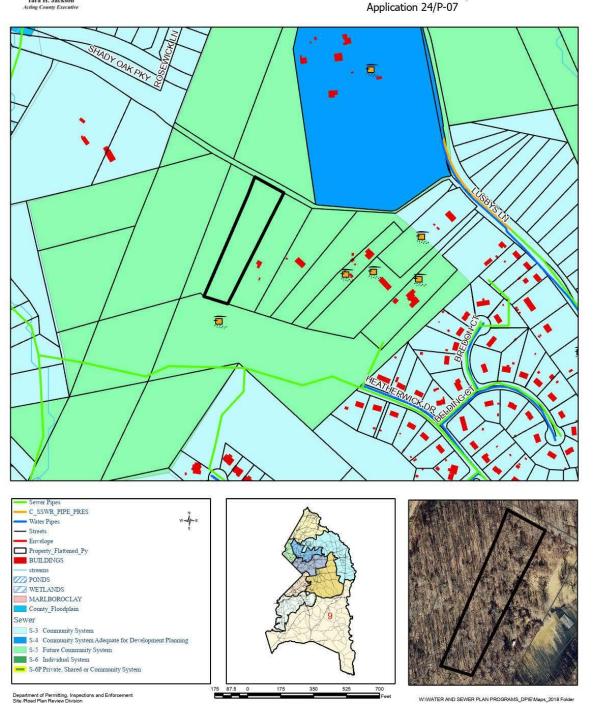

## WATER AND SEWER CATEGORY AMENDMENT

| Sewershed<br>Application<br>Council District                                   | Development Proposal/<br>Tax Map Location                                                                                          | Acreage/<br>Zoning | Current<br>Category   | Requested<br>Category | Acting<br>Executive's<br>Recommendation | Council<br>Approval   |
|--------------------------------------------------------------------------------|------------------------------------------------------------------------------------------------------------------------------------|--------------------|-----------------------|-----------------------|-----------------------------------------|-----------------------|
| Western Branch                                                                 |                                                                                                                                    |                    |                       |                       |                                         |                       |
| 24/W-01<br>Glorious<br>International<br>Christian Centre                       | A church consisting of 34,350 SF of floor space. 99 E/F-1/2; Parcel 65                                                             | 2.05<br>CGO        | 5                     | 4                     | 4                                       | 4                     |
| District 9                                                                     |                                                                                                                                    |                    |                       |                       |                                         |                       |
| <b>Piscataway</b>                                                              |                                                                                                                                    |                    |                       |                       |                                         |                       |
| 24/P-05<br>Allentown Parcel<br>232                                             | Three single-family detached units with a minimum 3,000 SF of livable space; minimum sales price of \$350,000. 106 D-3; Parcel 232 | .85<br>RSF-95      | 5                     | 4                     | 4                                       | 4                     |
| District 8                                                                     | 106 D-5; Parcel 232                                                                                                                |                    |                       |                       |                                         |                       |
| 24/P-07<br>Johnny M.<br>Johnson II<br>Property                                 | One single-family detached unit with a minimum 2,989 SF of livable space; occupancy by the owner. 135 A-3; Parcel 180              | 2.35<br>RR         | 5                     | 4                     | 4                                       | 4                     |
| District 9                                                                     |                                                                                                                                    |                    |                       |                       |                                         |                       |
| Countywide Redesignations/Map Amendments/ Water/Sewer Connection Confirmations |                                                                                                                                    |                    |                       |                       |                                         |                       |
| District 6                                                                     | Brock Hall Gardens (4)                                                                                                             |                    | S5                    | S3                    | <b>S</b> 3                              | S3                    |
| District 8                                                                     | 1617 & 1627 Tucker Road (2)<br>7700 Lanham Lane (1)                                                                                |                    | 5<br>S5               | 3<br>S3               | 3<br>S3                                 | 3<br>\$3              |
| District 9                                                                     | Allentown Road (3) Allentown & Old Allentown Roads (3) Brandywine Road (5) Brandywine & Burch Hill Roads (11) Lusbys Lane (3)      |                    | 5<br>5<br>5<br>5<br>5 | 3<br>3<br>3<br>3<br>3 | 3<br>3<br>3<br>3<br>3                   | 3<br>3<br>3<br>3<br>3 |

Category 3 – Community System

Category 4 – Community System Adequate for Development Planning
Category 5 – Future Community System
Category 6 – Individual System

| APPLICATIONS                                                                   |                                         | REQUEST  | MAP# |
|--------------------------------------------------------------------------------|-----------------------------------------|----------|------|
| Western Branch 24/W-01                                                         | Glorious International Christian Centre | 5 to 4   | 1    |
| <u>Piscataway</u>                                                              |                                         |          |      |
| 24/P-05                                                                        | Allentown Parcel 232                    | 5 to 4   | 2    |
| 24/P-07                                                                        | Johnny M. Johnson II Property           | 5 to 4   | 3    |
| Countywide Redesignations/Map Amendments/Water/ Sewer Connection Confirmations |                                         |          |      |
| District 6                                                                     | Brock Hall Gardens                      | S5 to S3 | 4    |
| District 8                                                                     | 1617 & 1627 Tucker Road                 | 5 to 3   | 5    |
|                                                                                | 7700 Lanham Lane                        | S5 to S3 | 6    |
| District 9                                                                     | Allentown Road                          | 5 to 3   | 7    |
|                                                                                | Allentown & Old Allentown Roads         | 5 to 3   | 8    |
|                                                                                | Brandywine Road                         | 5 to 3   | 9    |
|                                                                                | Brandywine & Burch Hill Roads           | 5 to 3   | 10   |
|                                                                                | Lusbys Lane                             | 5 to 3   | 11   |