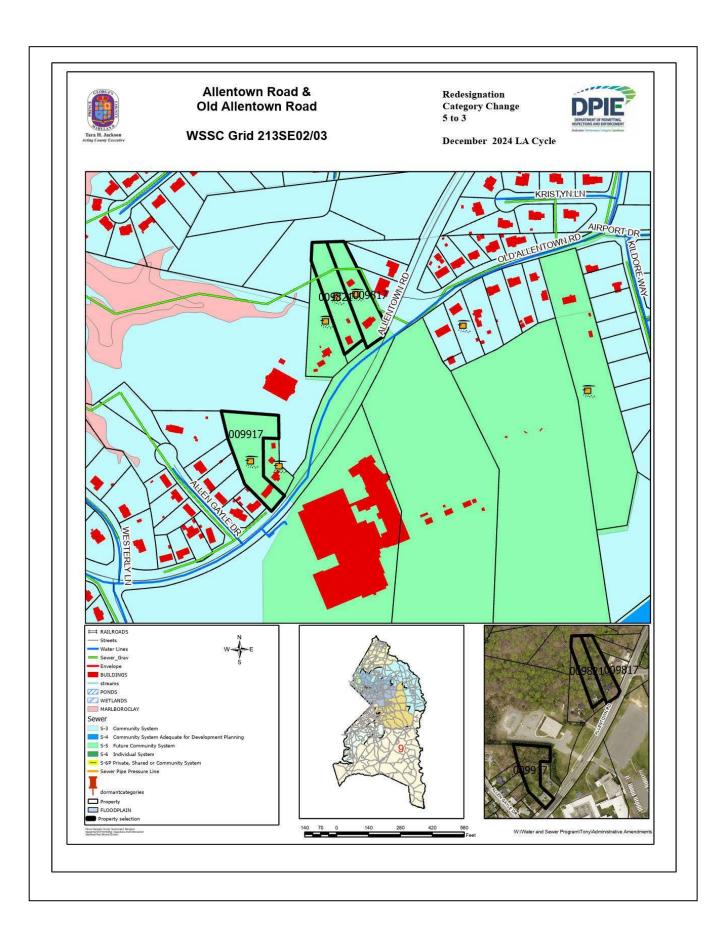

## WATER AND SEWER CATEGORY AMENDMENT

| Sewershed<br>Application<br>Council District                                   | Development Proposal/<br>Tax Map Location                                                                                          | Acreage/<br>Zoning | Current<br>Category   | Requested<br>Category | Acting<br>Executive's<br>Recommendation | Council<br>Approval   |
|--------------------------------------------------------------------------------|------------------------------------------------------------------------------------------------------------------------------------|--------------------|-----------------------|-----------------------|-----------------------------------------|-----------------------|
| Western Branch                                                                 |                                                                                                                                    |                    |                       |                       |                                         |                       |
| 24/W-01<br>Glorious<br>International<br>Christian Centre                       | A church consisting of 34,350 SF of floor space. 99 E/F-1/2; Parcel 65                                                             | 2.05<br>CGO        | 5                     | 4                     | 4                                       | 4                     |
| District 9                                                                     |                                                                                                                                    |                    |                       |                       |                                         |                       |
| <b>Piscataway</b>                                                              |                                                                                                                                    |                    |                       |                       |                                         |                       |
| 24/P-05<br>Allentown Parcel<br>232                                             | Three single-family detached units with a minimum 3,000 SF of livable space; minimum sales price of \$350,000. 106 D-3; Parcel 232 | .85<br>RSF-95      | 5                     | 4                     | 4                                       | 4                     |
| District 8                                                                     | 106 D-5; Parcel 232                                                                                                                |                    |                       |                       |                                         |                       |
| 24/P-07<br>Johnny M.<br>Johnson II<br>Property                                 | One single-family detached unit with a minimum 2,989 SF of livable space; occupancy by the owner. 135 A-3; Parcel 180              | 2.35<br>RR         | 5                     | 4                     | 4                                       | 4                     |
| District 9                                                                     |                                                                                                                                    |                    |                       |                       |                                         |                       |
| Countywide Redesignations/Map Amendments/ Water/Sewer Connection Confirmations |                                                                                                                                    |                    |                       |                       |                                         |                       |
| District 6                                                                     | Brock Hall Gardens (4)                                                                                                             |                    | S5                    | S3                    | <b>S</b> 3                              | S3                    |
| District 8                                                                     | 1617 & 1627 Tucker Road (2)<br>7700 Lanham Lane (1)                                                                                |                    | 5<br>S5               | 3<br>S3               | 3<br>S3                                 | 3<br>\$3              |
| District 9                                                                     | Allentown Road (3) Allentown & Old Allentown Roads (3) Brandywine Road (5) Brandywine & Burch Hill Roads (11) Lusbys Lane (3)      |                    | 5<br>5<br>5<br>5<br>5 | 3<br>3<br>3<br>3<br>3 | 3<br>3<br>3<br>3<br>3                   | 3<br>3<br>3<br>3<br>3 |

Category 3 – Community System

Category 4 – Community System Adequate for Development Planning
Category 5 – Future Community System
Category 6 – Individual System

| APPLICATIONS                                                                   |                                         | REQUEST  | MAP# |
|--------------------------------------------------------------------------------|-----------------------------------------|----------|------|
| Western Branch 24/W-01                                                         | Glorious International Christian Centre | 5 to 4   | 1    |
| <u>Piscataway</u>                                                              |                                         |          |      |
| 24/P-05                                                                        | Allentown Parcel 232                    | 5 to 4   | 2    |
| 24/P-07                                                                        | Johnny M. Johnson II Property           | 5 to 4   | 3    |
| Countywide Redesignations/Map Amendments/Water/ Sewer Connection Confirmations |                                         |          |      |
| District 6                                                                     | Brock Hall Gardens                      | S5 to S3 | 4    |
| District 8                                                                     | 1617 & 1627 Tucker Road                 | 5 to 3   | 5    |
|                                                                                | 7700 Lanham Lane                        | S5 to S3 | 6    |
| District 9                                                                     | Allentown Road                          | 5 to 3   | 7    |
|                                                                                | Allentown & Old Allentown Roads         | 5 to 3   | 8    |
|                                                                                | Brandywine Road                         | 5 to 3   | 9    |
|                                                                                | Brandywine & Burch Hill Roads           | 5 to 3   | 10   |
|                                                                                | Lusbys Lane                             | 5 to 3   | 11   |