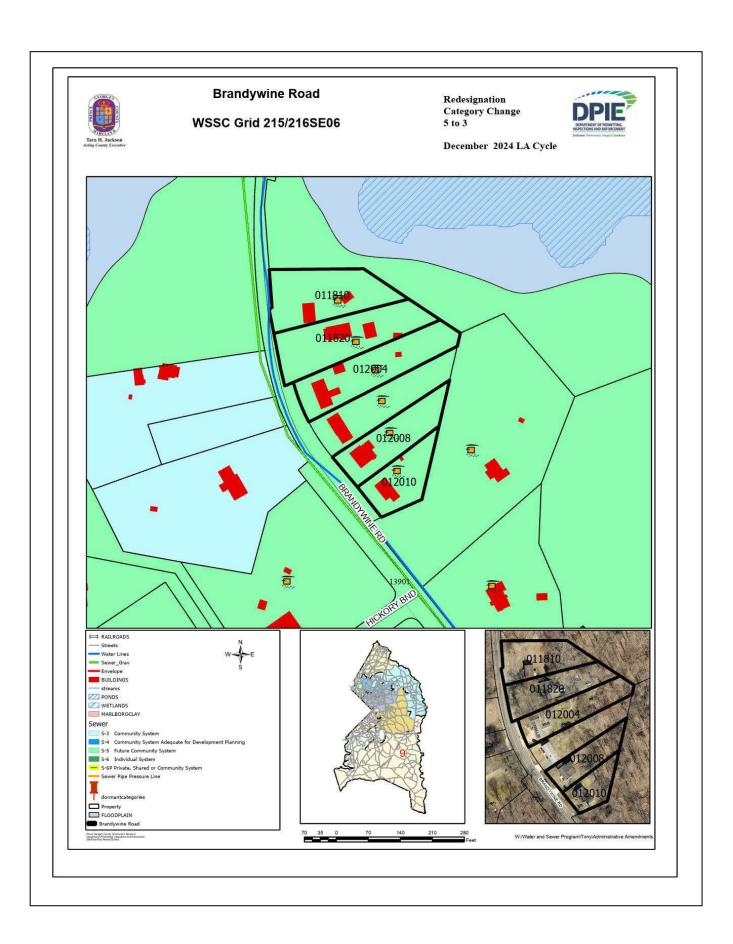

## WATER AND SEWER CATEGORY AMENDMENT

| Sewershed<br>Application<br>Council District                                   | Development Proposal/<br>Tax Map Location                                                                                          | Acreage/<br>Zoning | Current<br>Category   | Requested<br>Category | Acting<br>Executive's<br>Recommendation | Council<br>Approval   |
|--------------------------------------------------------------------------------|------------------------------------------------------------------------------------------------------------------------------------|--------------------|-----------------------|-----------------------|-----------------------------------------|-----------------------|
| Western Branch                                                                 |                                                                                                                                    |                    |                       |                       |                                         |                       |
| 24/W-01<br>Glorious<br>International<br>Christian Centre                       | A church consisting of 34,350 SF of floor space. 99 E/F-1/2; Parcel 65                                                             | 2.05<br>CGO        | 5                     | 4                     | 4                                       | 4                     |
| District 9                                                                     |                                                                                                                                    |                    |                       |                       |                                         |                       |
| <b>Piscataway</b>                                                              |                                                                                                                                    |                    |                       |                       |                                         |                       |
| 24/P-05<br>Allentown Parcel<br>232                                             | Three single-family detached units with a minimum 3,000 SF of livable space; minimum sales price of \$350,000. 106 D-3; Parcel 232 | .85<br>RSF-95      | 5                     | 4                     | 4                                       | 4                     |
| District 8                                                                     | 106 D-5; Parcel 232                                                                                                                |                    |                       |                       |                                         |                       |
| 24/P-07<br>Johnny M.<br>Johnson II<br>Property                                 | One single-family detached unit with a minimum 2,989 SF of livable space; occupancy by the owner. 135 A-3; Parcel 180              | 2.35<br>RR         | 5                     | 4                     | 4                                       | 4                     |
| District 9                                                                     |                                                                                                                                    |                    |                       |                       |                                         |                       |
| Countywide Redesignations/Map Amendments/ Water/Sewer Connection Confirmations |                                                                                                                                    |                    |                       |                       |                                         |                       |
| District 6                                                                     | Brock Hall Gardens (4)                                                                                                             |                    | S5                    | S3                    | <b>S</b> 3                              | S3                    |
| District 8                                                                     | 1617 & 1627 Tucker Road (2)<br>7700 Lanham Lane (1)                                                                                |                    | 5<br>S5               | 3<br>S3               | 3<br>S3                                 | 3<br>\$3              |
| District 9                                                                     | Allentown Road (3) Allentown & Old Allentown Roads (3) Brandywine Road (5) Brandywine & Burch Hill Roads (11) Lusbys Lane (3)      |                    | 5<br>5<br>5<br>5<br>5 | 3<br>3<br>3<br>3<br>3 | 3<br>3<br>3<br>3<br>3                   | 3<br>3<br>3<br>3<br>3 |

Category 3 – Community System

Category 4 – Community System Adequate for Development Planning
Category 5 – Future Community System
Category 6 – Individual System

| APPLICATIONS                                                                   |                                         | REQUEST  | MAP# |
|--------------------------------------------------------------------------------|-----------------------------------------|----------|------|
| Western Branch 24/W-01                                                         | Glorious International Christian Centre | 5 to 4   | 1    |
| <u>Piscataway</u>                                                              |                                         |          |      |
| 24/P-05                                                                        | Allentown Parcel 232                    | 5 to 4   | 2    |
| 24/P-07                                                                        | Johnny M. Johnson II Property           | 5 to 4   | 3    |
| Countywide Redesignations/Map Amendments/Water/ Sewer Connection Confirmations |                                         |          |      |
| District 6                                                                     | Brock Hall Gardens                      | S5 to S3 | 4    |
| District 8                                                                     | 1617 & 1627 Tucker Road                 | 5 to 3   | 5    |
|                                                                                | 7700 Lanham Lane                        | S5 to S3 | 6    |
| District 9                                                                     | Allentown Road                          | 5 to 3   | 7    |
|                                                                                | Allentown & Old Allentown Roads         | 5 to 3   | 8    |
|                                                                                | Brandywine Road                         | 5 to 3   | 9    |
|                                                                                | Brandywine & Burch Hill Roads           | 5 to 3   | 10   |
|                                                                                | Lusbys Lane                             | 5 to 3   | 11   |