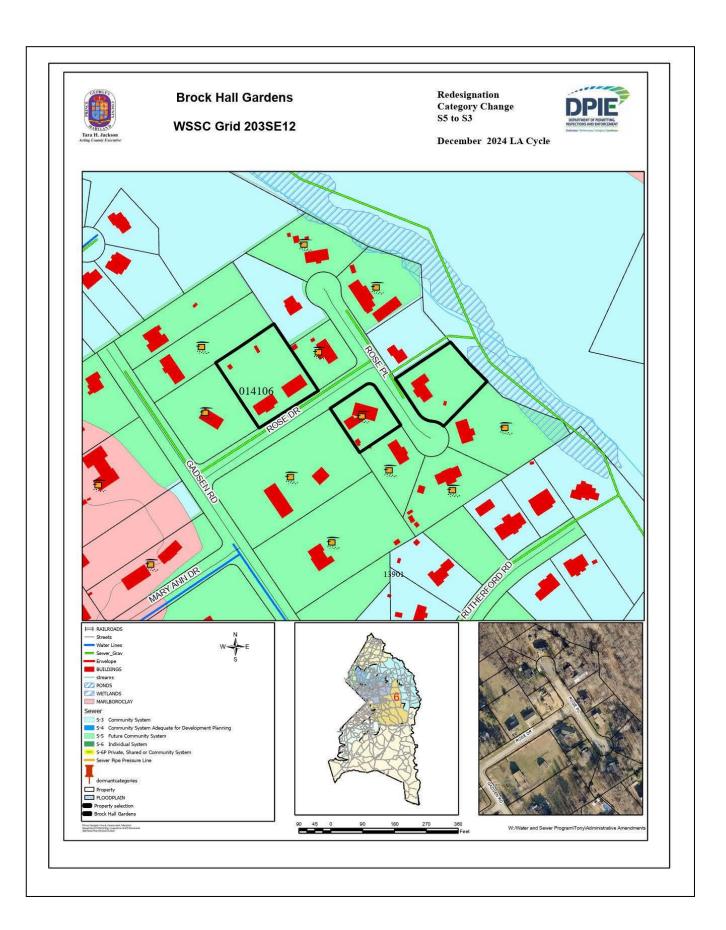

## WATER AND SEWER CATEGORY AMENDMENT

| Sewershed<br>Application<br>Council District                                   | Development Proposal/<br>Tax Map Location                                                                                          | Acreage/<br>Zoning | Current<br>Category   | Requested<br>Category | Acting<br>Executive's<br>Recommendation | Council<br>Approval   |
|--------------------------------------------------------------------------------|------------------------------------------------------------------------------------------------------------------------------------|--------------------|-----------------------|-----------------------|-----------------------------------------|-----------------------|
| Western Branch                                                                 |                                                                                                                                    |                    |                       |                       |                                         |                       |
| 24/W-01<br>Glorious<br>International<br>Christian Centre                       | A church consisting of 34,350 SF of floor space. 99 E/F-1/2; Parcel 65                                                             | 2.05<br>CGO        | 5                     | 4                     | 4                                       | 4                     |
| District 9                                                                     |                                                                                                                                    |                    |                       |                       |                                         |                       |
| <b>Piscataway</b>                                                              |                                                                                                                                    |                    |                       |                       |                                         |                       |
| 24/P-05<br>Allentown Parcel<br>232                                             | Three single-family detached units with a minimum 3,000 SF of livable space; minimum sales price of \$350,000. 106 D-3; Parcel 232 | .85<br>RSF-95      | 5                     | 4                     | 4                                       | 4                     |
| District 8                                                                     | 106 D-5; Parcel 232                                                                                                                |                    |                       |                       |                                         |                       |
| 24/P-07<br>Johnny M.<br>Johnson II<br>Property                                 | One single-family detached unit with a minimum 2,989 SF of livable space; occupancy by the owner. 135 A-3; Parcel 180              | 2.35<br>RR         | 5                     | 4                     | 4                                       | 4                     |
| District 9                                                                     |                                                                                                                                    |                    |                       |                       |                                         |                       |
| Countywide Redesignations/Map Amendments/ Water/Sewer Connection Confirmations |                                                                                                                                    |                    |                       |                       |                                         |                       |
| District 6                                                                     | Brock Hall Gardens (4)                                                                                                             |                    | S5                    | S3                    | <b>S</b> 3                              | S3                    |
| District 8                                                                     | 1617 & 1627 Tucker Road (2)<br>7700 Lanham Lane (1)                                                                                |                    | 5<br>S5               | 3<br>S3               | 3<br>S3                                 | 3<br>\$3              |
| District 9                                                                     | Allentown Road (3) Allentown & Old Allentown Roads (3) Brandywine Road (5) Brandywine & Burch Hill Roads (11) Lusbys Lane (3)      |                    | 5<br>5<br>5<br>5<br>5 | 3<br>3<br>3<br>3<br>3 | 3<br>3<br>3<br>3<br>3                   | 3<br>3<br>3<br>3<br>3 |

Category 3 – Community System

Category 4 – Community System Adequate for Development Planning
Category 5 – Future Community System
Category 6 – Individual System

| APPLICATIONS                                                                   |                                         | REQUEST  | MAP# |
|--------------------------------------------------------------------------------|-----------------------------------------|----------|------|
| Western Branch 24/W-01                                                         | Glorious International Christian Centre | 5 to 4   | 1    |
| <u>Piscataway</u>                                                              |                                         |          |      |
| 24/P-05                                                                        | Allentown Parcel 232                    | 5 to 4   | 2    |
| 24/P-07                                                                        | Johnny M. Johnson II Property           | 5 to 4   | 3    |
| Countywide Redesignations/Map Amendments/Water/ Sewer Connection Confirmations |                                         |          |      |
| District 6                                                                     | Brock Hall Gardens                      | S5 to S3 | 4    |
| District 8                                                                     | 1617 & 1627 Tucker Road                 | 5 to 3   | 5    |
|                                                                                | 7700 Lanham Lane                        | S5 to S3 | 6    |
| District 9                                                                     | Allentown Road                          | 5 to 3   | 7    |
|                                                                                | Allentown & Old Allentown Roads         | 5 to 3   | 8    |
|                                                                                | Brandywine Road                         | 5 to 3   | 9    |
|                                                                                | Brandywine & Burch Hill Roads           | 5 to 3   | 10   |
|                                                                                | Lusbys Lane                             | 5 to 3   | 11   |