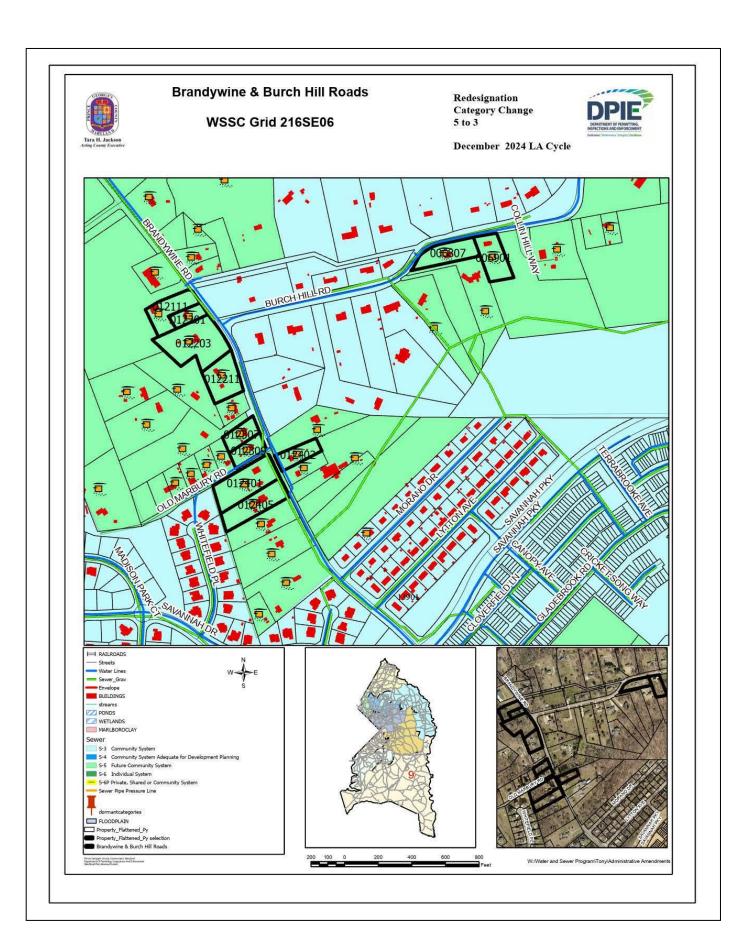

## WATER AND SEWER CATEGORY AMENDMENT

| Sewershed<br>Application<br>Council District                                   | Development Proposal/<br>Tax Map Location                                                                                          | Acreage/<br>Zoning | Current<br>Category   | Requested<br>Category | Acting<br>Executive's<br>Recommendation | Council<br>Approval   |
|--------------------------------------------------------------------------------|------------------------------------------------------------------------------------------------------------------------------------|--------------------|-----------------------|-----------------------|-----------------------------------------|-----------------------|
| Western Branch                                                                 |                                                                                                                                    |                    |                       |                       |                                         |                       |
| 24/W-01<br>Glorious<br>International<br>Christian Centre                       | A church consisting of 34,350 SF of floor space. 99 E/F-1/2; Parcel 65                                                             | 2.05<br>CGO        | 5                     | 4                     | 4                                       | 4                     |
| District 9                                                                     |                                                                                                                                    |                    |                       |                       |                                         |                       |
| <b>Piscataway</b>                                                              |                                                                                                                                    |                    |                       |                       |                                         |                       |
| 24/P-05<br>Allentown Parcel<br>232                                             | Three single-family detached units with a minimum 3,000 SF of livable space; minimum sales price of \$350,000. 106 D-3; Parcel 232 | .85<br>RSF-95      | 5                     | 4                     | 4                                       | 4                     |
| District 8                                                                     | 106 D-5; Parcel 232                                                                                                                |                    |                       |                       |                                         |                       |
| 24/P-07<br>Johnny M.<br>Johnson II<br>Property                                 | One single-family detached unit with a minimum 2,989 SF of livable space; occupancy by the owner. 135 A-3; Parcel 180              | 2.35<br>RR         | 5                     | 4                     | 4                                       | 4                     |
| District 9                                                                     |                                                                                                                                    |                    |                       |                       |                                         |                       |
| Countywide Redesignations/Map Amendments/ Water/Sewer Connection Confirmations |                                                                                                                                    |                    |                       |                       |                                         |                       |
| District 6                                                                     | Brock Hall Gardens (4)                                                                                                             |                    | S5                    | S3                    | <b>S</b> 3                              | S3                    |
| District 8                                                                     | 1617 & 1627 Tucker Road (2)<br>7700 Lanham Lane (1)                                                                                |                    | 5<br>S5               | 3<br>S3               | 3<br>S3                                 | 3<br>\$3              |
| District 9                                                                     | Allentown Road (3) Allentown & Old Allentown Roads (3) Brandywine Road (5) Brandywine & Burch Hill Roads (11) Lusbys Lane (3)      |                    | 5<br>5<br>5<br>5<br>5 | 3<br>3<br>3<br>3<br>3 | 3<br>3<br>3<br>3<br>3                   | 3<br>3<br>3<br>3<br>3 |

Category 3 – Community System

Category 4 – Community System Adequate for Development Planning
Category 5 – Future Community System
Category 6 – Individual System

| APPLICATIONS                                                                   |                                         | REQUEST  | MAP# |
|--------------------------------------------------------------------------------|-----------------------------------------|----------|------|
| Western Branch 24/W-01                                                         | Glorious International Christian Centre | 5 to 4   | 1    |
| <u>Piscataway</u>                                                              |                                         |          |      |
| 24/P-05                                                                        | Allentown Parcel 232                    | 5 to 4   | 2    |
| 24/P-07                                                                        | Johnny M. Johnson II Property           | 5 to 4   | 3    |
| Countywide Redesignations/Map Amendments/Water/ Sewer Connection Confirmations |                                         |          |      |
| District 6                                                                     | Brock Hall Gardens                      | S5 to S3 | 4    |
| District 8                                                                     | 1617 & 1627 Tucker Road                 | 5 to 3   | 5    |
|                                                                                | 7700 Lanham Lane                        | S5 to S3 | 6    |
| District 9                                                                     | Allentown Road                          | 5 to 3   | 7    |
|                                                                                | Allentown & Old Allentown Roads         | 5 to 3   | 8    |
|                                                                                | Brandywine Road                         | 5 to 3   | 9    |
|                                                                                | Brandywine & Burch Hill Roads           | 5 to 3   | 10   |
|                                                                                | Lusbys Lane                             | 5 to 3   | 11   |