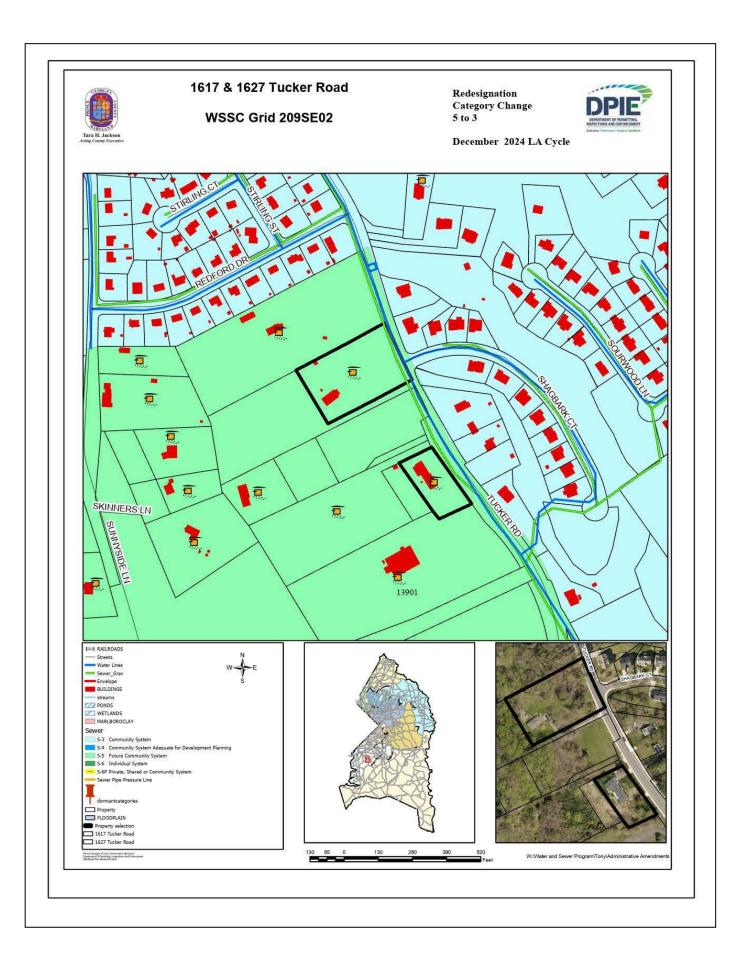

## WATER AND SEWER CATEGORY AMENDMENT

| Sewershed<br>Application<br>Council District                                   | Development Proposal/<br>Tax Map Location                                                                                          | Acreage/<br>Zoning | Current<br>Category   | Requested<br>Category | Acting<br>Executive's<br>Recommendation | Council<br>Approval   |
|--------------------------------------------------------------------------------|------------------------------------------------------------------------------------------------------------------------------------|--------------------|-----------------------|-----------------------|-----------------------------------------|-----------------------|
| Western Branch                                                                 |                                                                                                                                    |                    |                       |                       |                                         |                       |
| 24/W-01<br>Glorious<br>International<br>Christian Centre                       | A church consisting of 34,350 SF of floor space. 99 E/F-1/2; Parcel 65                                                             | 2.05<br>CGO        | 5                     | 4                     | 4                                       | 4                     |
| District 9                                                                     |                                                                                                                                    |                    |                       |                       |                                         |                       |
| <b>Piscataway</b>                                                              |                                                                                                                                    |                    |                       |                       |                                         |                       |
| 24/P-05<br>Allentown Parcel<br>232                                             | Three single-family detached units with a minimum 3,000 SF of livable space; minimum sales price of \$350,000. 106 D-3; Parcel 232 | .85<br>RSF-95      | 5                     | 4                     | 4                                       | 4                     |
| District 8                                                                     | 106 D-5; Parcel 232                                                                                                                |                    |                       |                       |                                         |                       |
| 24/P-07<br>Johnny M.<br>Johnson II<br>Property                                 | One single-family detached unit with a minimum 2,989 SF of livable space; occupancy by the owner. 135 A-3; Parcel 180              | 2.35<br>RR         | 5                     | 4                     | 4                                       | 4                     |
| District 9                                                                     |                                                                                                                                    |                    |                       |                       |                                         |                       |
| Countywide Redesignations/Map Amendments/ Water/Sewer Connection Confirmations |                                                                                                                                    |                    |                       |                       |                                         |                       |
| District 6                                                                     | Brock Hall Gardens (4)                                                                                                             |                    | S5                    | S3                    | <b>S</b> 3                              | S3                    |
| District 8                                                                     | 1617 & 1627 Tucker Road (2)<br>7700 Lanham Lane (1)                                                                                |                    | 5<br>S5               | 3<br>S3               | 3<br>S3                                 | 3<br>\$3              |
| District 9                                                                     | Allentown Road (3) Allentown & Old Allentown Roads (3) Brandywine Road (5) Brandywine & Burch Hill Roads (11) Lusbys Lane (3)      |                    | 5<br>5<br>5<br>5<br>5 | 3<br>3<br>3<br>3<br>3 | 3<br>3<br>3<br>3<br>3                   | 3<br>3<br>3<br>3<br>3 |

Category 3 – Community System

Category 4 – Community System Adequate for Development Planning
Category 5 – Future Community System
Category 6 – Individual System

| APPLICATIONS                                                                   |                                         | REQUEST  | MAP# |
|--------------------------------------------------------------------------------|-----------------------------------------|----------|------|
| Western Branch 24/W-01                                                         | Glorious International Christian Centre | 5 to 4   | 1    |
| <u>Piscataway</u>                                                              |                                         |          |      |
| 24/P-05                                                                        | Allentown Parcel 232                    | 5 to 4   | 2    |
| 24/P-07                                                                        | Johnny M. Johnson II Property           | 5 to 4   | 3    |
| Countywide Redesignations/Map Amendments/Water/ Sewer Connection Confirmations |                                         |          |      |
| District 6                                                                     | Brock Hall Gardens                      | S5 to S3 | 4    |
| District 8                                                                     | 1617 & 1627 Tucker Road                 | 5 to 3   | 5    |
|                                                                                | 7700 Lanham Lane                        | S5 to S3 | 6    |
| District 9                                                                     | Allentown Road                          | 5 to 3   | 7    |
|                                                                                | Allentown & Old Allentown Roads         | 5 to 3   | 8    |
|                                                                                | Brandywine Road                         | 5 to 3   | 9    |
|                                                                                | Brandywine & Burch Hill Roads           | 5 to 3   | 10   |
|                                                                                | Lusbys Lane                             | 5 to 3   | 11   |