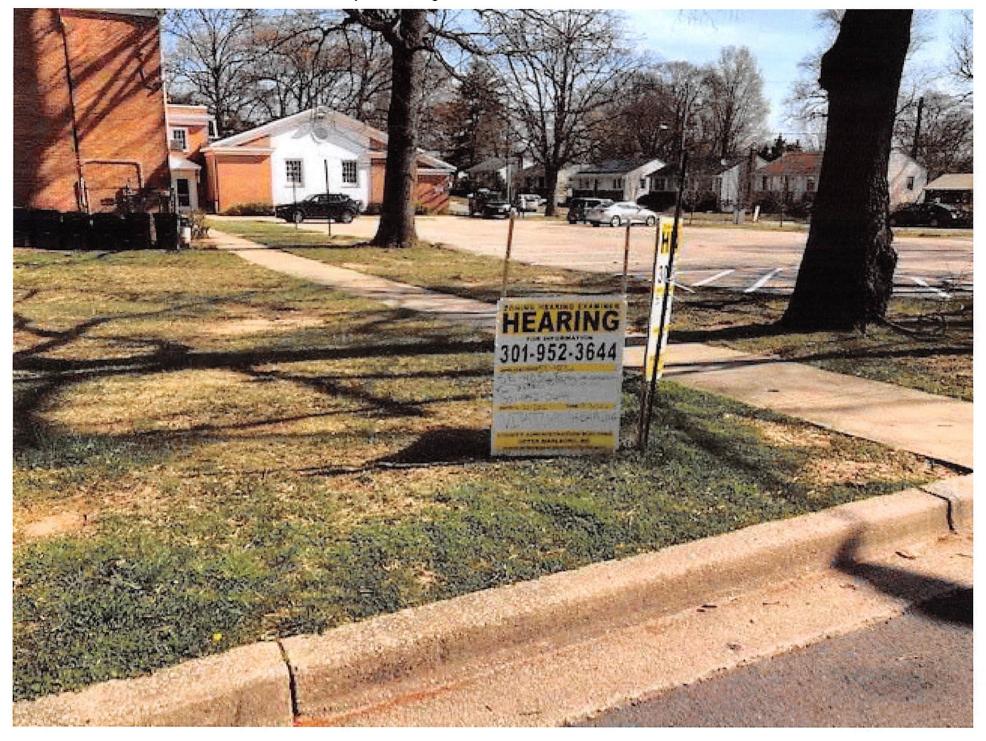

50th Looking North

Rhode Island looking North

Rhode Island looking South 5E\*1836