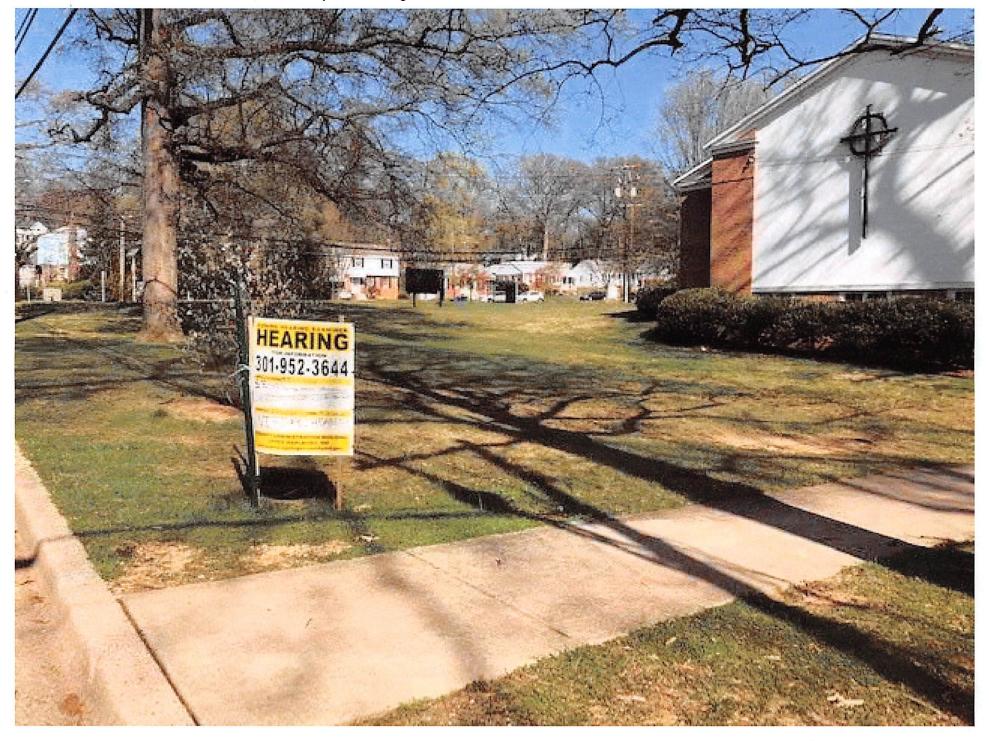

50th Looking North

Rhode Island looking North

Rhode Island looking South 5E\*1836