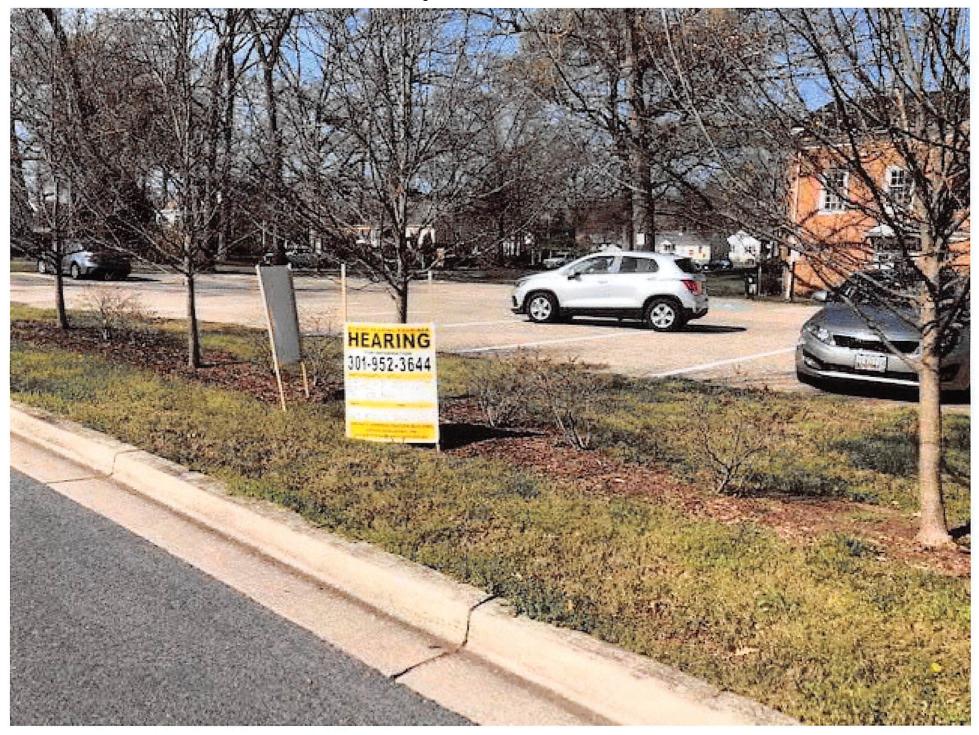

50th Looking North

Rhode Island looking North

Rhode Island looking South 5E\*1836