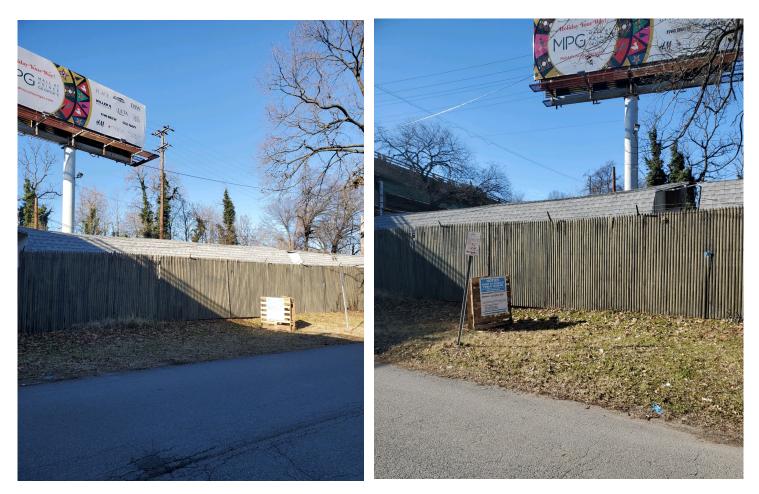

Sign 1

CNU-51074-2020, 6313 Rhode Island Ave.

Sign posted by: Stephenie Clevenger

CNU-51074-2020, 6313 Rhode Island Ave.

Sign posted by: Stephenie Clevenger

CNU-51074-2020, 6313 Rhode Island Ave.

Sign posted by: Stephenie Clevenger