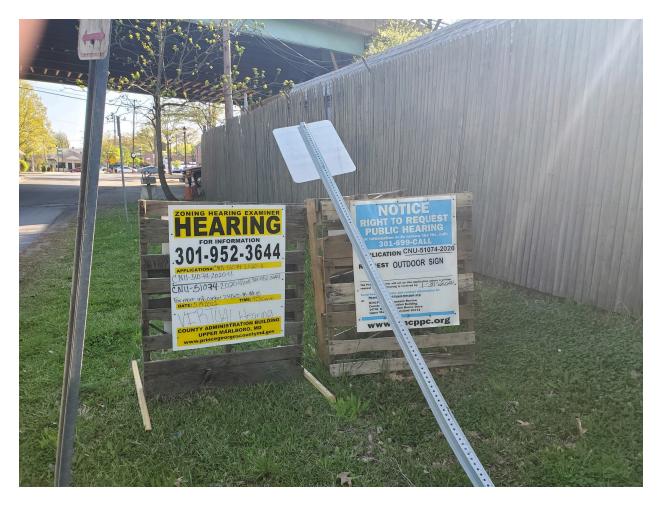

Sign 1

CNU-51074-2020, 6313 Rhode Island Ave.

Sign posted by: Stephenie Clevenger

CNU-51074-2020, 6313 Rhode Island Ave.

Sign posted by: Stephenie Clevenger

CNU-51074-2020, 6313 Rhode Island Ave.

Sign posted by: Stephenie Clevenger