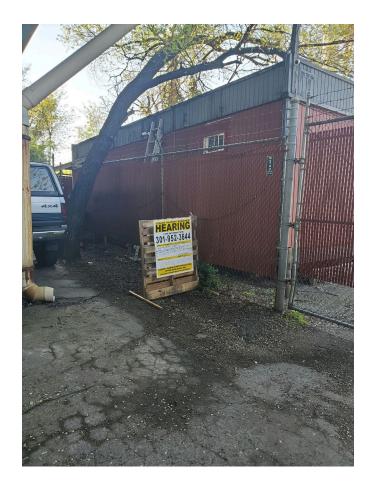

# Sign 4

# CNU-51074-2020, 6313 Rhode Island Ave.

## Sign posted by: Stephenie Clevenger

Sign 4

CNU-51074-2020, 6313 Rhode Island Ave.

Sign posted by: Stephenie Clevenger