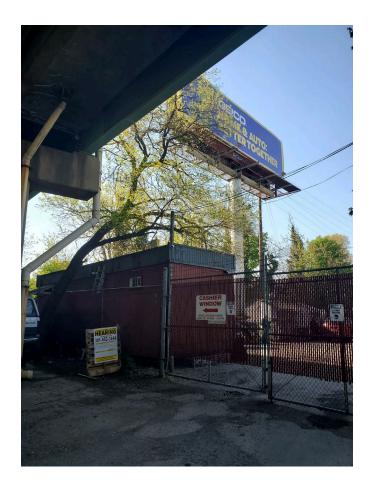

Sign 1

CNU-51074-2020, 6313 Rhode Island Ave.

Sign posted by: Stephenie Clevenger

CNU-51074-2020, 6313 Rhode Island Ave.

Sign posted by: Stephenie Clevenger

CNU-51074-2020, 6313 Rhode Island Ave.

Sign posted by: Stephenie Clevenger