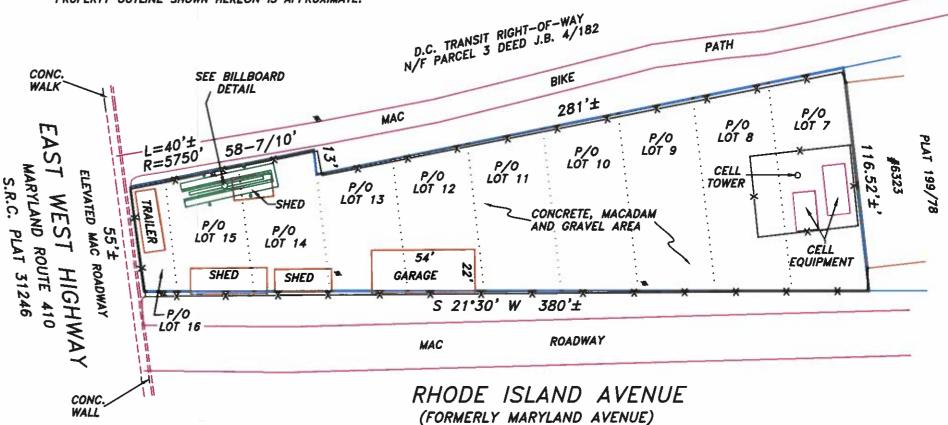

#### **JOB NOTES:**

- 1) THE SUBJECT PROPERTY IS ZONED MU-TC (MIXED USE TOWN CENTER)
- 2) TAX ID#: 19-2160695 (REMAINDER LOTS 14, 15, & 16) TAX ID4: 19-2160703 (REMAINDER LOTS 11, 12, & 13) TAX ID4: 19-2160687 (REMAINDER LOTS 7, 8, 9, & 10)
- 3) ROAD FRONTAGE OF RHODE ISLAND AVENUE: 380'± ROAD FRONTAGE OF EAST WEST HIGHWAY: 55'± TOTAL ROAD FRONTAGE: 435'±
- 4) NO STATIC OR DIGITAL BILLBOARDS WERE OBSERVED WITHIN 1,000 FEET OF THE EXISTING BILLBOARD.
- 5) ONLY IMPROVEMENTS WITHIN CLOSE PROXIMITY TO THE EXISTING BILLBOARD ARE SHOWN HEREON.
- 6) BOARD #100459 WAS NOT LABELED ON THE SIGN, THE NUMBER WAS PROVIDED BY CLIENT.
- 7) THE DESCRIPTION IN DEED 39170/69 IS VAGUE. THE PROPERTY OUTLINE SHOWN HEREON IS APPROXIMATE.

BOARD # 100448 TOP: 37.6' BOTTOM: 23.6' BOARD # 100459 TOP: 37.6' BOTTOM: 23.6 (HEIGHTS AT EAST WEST HIGHWAY)

#### APPARENT ENCROACHMENT NOTES:

1) THE SHEDS AND FENCELINES APPEAR TO LIE AT, NEAT OR OVER THE PROPERTY LINES.

The purpose of this drawing is to locate, describe, and represent the positions of the billboard and buildings affecting the property shown hereon, being known as: #6313 & #6315 RHODE ISLAND AVENUE as described in a deed from Gregory S. Prendable to Gregory S. Prendable recorded among the Land Records of Prince George's County, Maryland in Liber 39170, folio 69.

#### **SIGN LENGTHS:**

BOARD # 100448: 47.7' BOARD # 100459: 47.7'

| ASSOCIATION AN            | 940<br><u>Ly with municipal, how</u><br>d local covenants. A is<br>struction is begun wi | ) PEPPER<br><u>meowner/ci</u><br>fine may be | ENT OF PERMIT<br>PEF<br>CORN PLACE, 1<br><u>WIC</u> | TING, II<br>RMITTIN | NG CENTER                          | AND ENFOR             | l) 883-5<br>Perm                | 900<br>It applica | TION FILING<br>EFUNDABLE | COUNTY        |
|---------------------------|------------------------------------------------------------------------------------------|----------------------------------------------|-----------------------------------------------------|---------------------|------------------------------------|-----------------------|---------------------------------|-------------------|--------------------------|---------------|
| Date: 12/09/20            | )20                                                                                      |                                              | DFDN                                                | ЛТ АРРІ             | LICATION                           |                       |                                 | Number:           |                          | 51074-2020-00 |
| ACTIVITY:                 |                                                                                          | mit Application                              |                                                     |                     |                                    |                       | LOT                             |                   |                          |               |
| WORK DESCRIP<br>USE TYPE: | <b>PTION:</b> This is for a                                                              | Non-Conformin                                | ng Use of an existing Bill                          |                     | -                                  |                       | BLO                             |                   | 69                       |               |
| EXISTING USE:             |                                                                                          |                                              | ng Use of an existing Bill                          |                     | -                                  |                       |                                 |                   |                          |               |
| PROPOSED USE:             | I his is for a                                                                           | Non-Conformit                                | ng Use of an existing Bill                          |                     | PC review only neede               | ed).                  |                                 |                   |                          |               |
|                           |                                                                                          |                                              | 51                                                  | IE INFO             | KNATION                            |                       |                                 |                   |                          |               |
| SITE ADDRESS:             |                                                                                          |                                              | PROJECT NAME:                                       |                     |                                    |                       | EST. CONSTRUCTION COST:         |                   |                          |               |
| 00000 RHOD                | E ISLAND AV                                                                              | Ξ                                            | SUBDIVISION:                                        |                     |                                    | ELECTION DISTRICT: 19 |                                 |                   | 19                       |               |
| RIVERDALE                 | 207                                                                                      | 37                                           | RIVERDALE PARK                                      | -                   |                                    |                       | PROPERTY TAX ACCOUNT #: 2160695 |                   |                          |               |
|                           | OWNER                                                                                    |                                              | OCCUPANT                                            |                     | <u>CONTRACTOR</u> <u>ARCHITECT</u> |                       |                                 | <u>CCT</u>        |                          |               |
| Gregory S Prendab         | le Living Trust                                                                          | Clear Channe                                 | el Outdoor LLC.                                     |                     |                                    |                       |                                 |                   |                          |               |
| 6310 Rhode                | -                                                                                        |                                              | nn Buff                                             | СТ                  |                                    |                       |                                 |                   |                          |               |
| Riverdale                 | MD                                                                                       | Laurel                                       |                                                     | MD                  |                                    |                       |                                 |                   |                          |               |
|                           | 20737                                                                                    |                                              |                                                     | 20723               |                                    |                       |                                 |                   |                          |               |
|                           |                                                                                          |                                              | FO                                                  | OR OFFICE U         | USE ONLY                           |                       |                                 |                   |                          |               |
|                           | Reviewer                                                                                 |                                              | Date                                                |                     |                                    | Revie                 | wer                             |                   | Date                     |               |
| M-NCPPC                   |                                                                                          |                                              |                                                     |                     | Fire Eng.                          |                       |                                 |                   |                          |               |
| Site / Road Eng.          |                                                                                          |                                              |                                                     |                     | Mechanical Eng.                    |                       |                                 |                   |                          |               |
| Structural Eng.           |                                                                                          |                                              |                                                     |                     | Health                             |                       |                                 |                   |                          |               |
| Electrical Eng.           |                                                                                          |                                              |                                                     |                     | Issuance                           |                       |                                 |                   |                          |               |
| I hereby certify th       | nat I have permission of th                                                              | ne property ov                               | wner to submit this ar                              | oplication o        | n his/her behalf an                | d that the inform     | ation is c                      | omplete and       | l correct.               |               |
| APPLICANT                 | Stephenie Cleveng                                                                        | ger                                          |                                                     | No Limit L          | and                                | (240) 33              | 8 - 0131                        |                   |                          |               |
|                           | NAME                                                                                     |                                              |                                                     | COMPAN              | NY                                 | PHO                   |                                 |                   | SIGNAT                   | URE           |