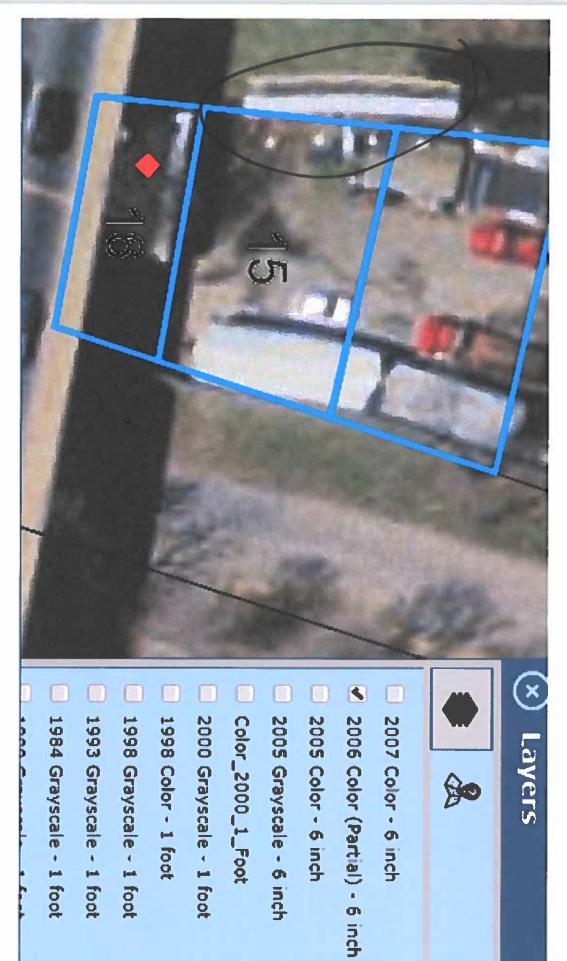

#### 3. Description and location of the subject property

The outdoor advertising sign on the Property is located at the intersection of East-West-Highway and Rhode Island Avenue. Specifically, the Property is located on Map 042, Grid D3, and is approximately 0.14 acres in size. The Property is zoned MU-TC (Mixed Use Town Center).

An outdoor advertising structure constructed on a single metal pole and containing two bulletin faces is located on the Property. Our documentary evidence demonstrates that the structure has existed on the Property since at least 1976.

#### **JOB NOTES:**

- 1) THE SUBJECT PROPERTY IS ZONED MU-TC (MIXED USE TOWN CENTER)
- 2) TAX ID#: 19-2160695 (REMAINDER LOTS 14, 15, & 16) TAX ID4: 19-2160703 (REMAINDER LOTS 11, 12, & 13) TAX ID4: 19-2160687 (REMAINDER LOTS 7, 8, 9, & 10)
- 3) ROAD FRONTAGE OF RHODE ISLAND AVENUE: 380'± ROAD FRONTAGE OF EAST WEST HIGHWAY: 55'± TOTAL ROAD FRONTAGE: 435'±
- 4) NO STATIC OR DIGITAL BILLBOARDS WERE OBSERVED WITHIN 1,000 FEET OF THE EXISTING BILLBOARD.
- 5) ONLY IMPROVEMENTS WITHIN CLOSE PROXIMITY TO THE EXISTING BILLBOARD ARE SHOWN HEREON.
- 6) BOARD #100459 WAS NOT LABELED ON THE SIGN, THE NUMBER WAS PROVIDED BY CLIENT.
- 7) THE DESCRIPTION IN DEED 39170/69 IS VAGUE. THE PROPERTY OUTLINE SHOWN HEREON IS APPROXIMATE.

BOARD # 100448 TOP: 37.6' BOTTOM: 23.6' BOARD # 100459 TOP: 37.6' BOTTOM: 23.6 (HEIGHTS AT EAST WEST HIGHWAY)

#### **SIGN LENGTHS:**

BOARD # 100448: 47.7' BOARD # 100459: 47.7'

| ASSOCIATION AN            | 940<br><u>Ly with municipal, how</u><br>d local covenants. A is<br>struction is begun wi | ) PEPPER<br><u>meowner/ci</u><br>fine may be | ENT OF PERMIT<br>PEF<br>CORN PLACE, 1<br><u>WIC</u> | TING, II<br>RMITTIN | NG CENTER                          | AND ENFOR             | l) 883-5<br>Perm                | 900<br>It applica | TION FILING<br>EFUNDABLE | COUNTY        |
|---------------------------|------------------------------------------------------------------------------------------|----------------------------------------------|-----------------------------------------------------|---------------------|------------------------------------|-----------------------|---------------------------------|-------------------|--------------------------|---------------|
| Date: 12/09/20            | )20                                                                                      |                                              | DFDN                                                | ЛТ АРРІ             | LICATION                           |                       |                                 | Number:           |                          | 51074-2020-00 |
| ACTIVITY:                 |                                                                                          | mit Application                              |                                                     |                     |                                    |                       | LOT                             |                   |                          |               |
| WORK DESCRIP<br>USE TYPE: | <b>PTION:</b> This is for a                                                              | Non-Conformin                                | ng Use of an existing Bill                          |                     | -                                  |                       | BLO                             |                   | 69                       |               |
| EXISTING USE:             |                                                                                          |                                              | ng Use of an existing Bill                          |                     | -                                  |                       |                                 |                   |                          |               |
| PROPOSED USE:             | I his is for a                                                                           | Non-Conformit                                | ng Use of an existing Bill                          |                     | PC review only neede               | ed).                  |                                 |                   |                          |               |
|                           |                                                                                          |                                              | 51                                                  | IE INFO             | KNATION                            |                       |                                 |                   |                          |               |
| SITE ADDRESS:             |                                                                                          |                                              | PROJECT NAME:                                       |                     |                                    |                       | EST. CONSTRUCTION COST:         |                   |                          |               |
| 00000 RHOD                | E ISLAND AV                                                                              | Ξ                                            | SUBDIVISION:                                        |                     |                                    | ELECTION DISTRICT: 19 |                                 |                   | 19                       |               |
| RIVERDALE                 | 207                                                                                      | 37                                           | RIVERDALE PARK                                      | -                   |                                    |                       | PROPERTY TAX ACCOUNT #: 2160695 |                   |                          |               |
|                           | OWNER                                                                                    |                                              | OCCUPANT                                            |                     | <u>CONTRACTOR</u> <u>ARCHITECT</u> |                       |                                 | <u>CCT</u>        |                          |               |
| Gregory S Prendab         | le Living Trust                                                                          | Clear Channe                                 | el Outdoor LLC.                                     |                     |                                    |                       |                                 |                   |                          |               |
| 6310 Rhode                | -                                                                                        |                                              | nn Buff                                             | СТ                  |                                    |                       |                                 |                   |                          |               |
| Riverdale                 | MD                                                                                       | Laurel                                       |                                                     | MD                  |                                    |                       |                                 |                   |                          |               |
|                           | 20737                                                                                    |                                              |                                                     | 20723               |                                    |                       |                                 |                   |                          |               |
|                           |                                                                                          |                                              | FO                                                  | OR OFFICE U         | USE ONLY                           |                       |                                 |                   |                          |               |
|                           | Reviewer                                                                                 |                                              | Date                                                |                     |                                    | Revie                 | wer                             |                   | Date                     |               |
| M-NCPPC                   |                                                                                          |                                              |                                                     |                     | Fire Eng.                          |                       |                                 |                   |                          |               |
| Site / Road Eng.          |                                                                                          |                                              |                                                     |                     | Mechanical Eng.                    |                       |                                 |                   |                          |               |
| Structural Eng.           |                                                                                          |                                              |                                                     |                     | Health                             |                       |                                 |                   |                          |               |
| Electrical Eng.           |                                                                                          |                                              |                                                     |                     | Issuance                           |                       |                                 |                   |                          |               |
| I hereby certify th       | nat I have permission of th                                                              | ne property ov                               | wner to submit this ar                              | oplication o        | n his/her behalf an                | d that the inform     | ation is c                      | omplete and       | l correct.               |               |
| APPLICANT                 | Stephenie Cleveng                                                                        | ger                                          |                                                     | No Limit L          | and                                | (240) 33              | 8 - 0131                        |                   |                          |               |
|                           | NAME                                                                                     |                                              |                                                     | COMPAN              | NY                                 | PHO                   |                                 |                   | SIGNAT                   | URE           |