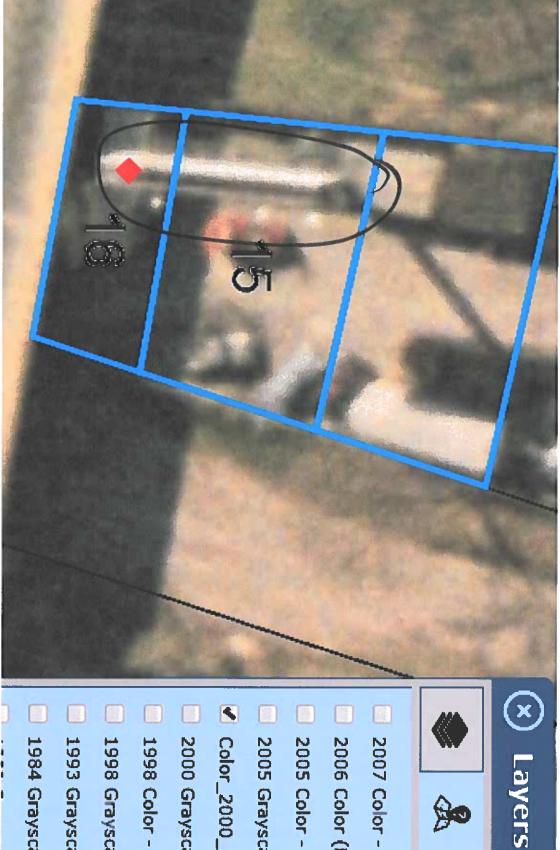

#### 3. Description and location of the subject property

The outdoor advertising sign on the Property is located at the intersection of East-West-Highway and Rhode Island Avenue. Specifically, the Property is located on Map 042, Grid D3, and is approximately 0.14 acres in size. The Property is zoned MU-TC (Mixed Use Town Center).

An outdoor advertising structure constructed on a single metal pole and containing two bulletin faces is located on the Property. Our documentary evidence demonstrates that the structure has existed on the Property since at least 1976.

#### **JOB NOTES:**

- 1) THE SUBJECT PROPERTY IS ZONED MU-TC (MIXED USE TOWN CENTER)
- 2) TAX ID#: 19-2160695 (REMAINDER LOTS 14, 15, & 16) TAX ID4: 19-2160703 (REMAINDER LOTS 11, 12, & 13) TAX ID4: 19-2160687 (REMAINDER LOTS 7, 8, 9, & 10)
- 3) ROAD FRONTAGE OF RHODE ISLAND AVENUE: 380'± ROAD FRONTAGE OF EAST WEST HIGHWAY: 55'± TOTAL ROAD FRONTAGE: 435'±
- 4) NO STATIC OR DIGITAL BILLBOARDS WERE OBSERVED WITHIN 1,000 FEET OF THE EXISTING BILLBOARD.
- 5) ONLY IMPROVEMENTS WITHIN CLOSE PROXIMITY TO THE EXISTING BILLBOARD ARE SHOWN HEREON.
- 6) BOARD #100459 WAS NOT LABELED ON THE SIGN, THE NUMBER WAS PROVIDED BY CLIENT.
- 7) THE DESCRIPTION IN DEED 39170/69 IS VAGUE. THE PROPERTY OUTLINE SHOWN HEREON IS APPROXIMATE.