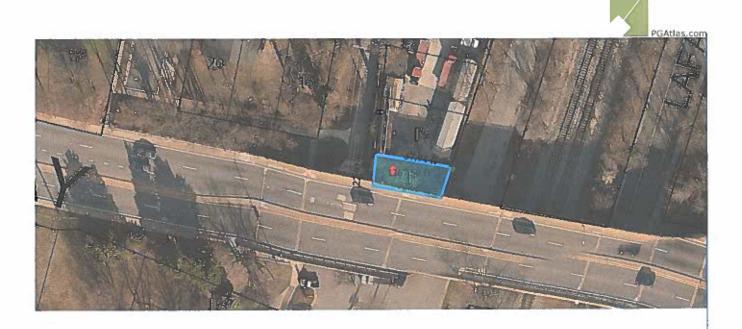

#### 3. Description and location of the subject property

The outdoor advertising sign on the Property is located at the intersection of East-West-Highway and Rhode Island Avenue. Specifically, the Property is located on Map 042, Grid D3, and is approximately 0.14 acres in size. The Property is zoned MU-TC (Mixed Use Town Center).

#### **JOB NOTES:**

- 1) THE SUBJECT PROPERTY IS ZONED MU-TC (MIXED USE TOWN CENTER)
- 2) TAX ID#: 19-2160695 (REMAINDER LOTS 14, 15, & 16) TAX ID4: 19-2160703 (REMAINDER LOTS 11, 12, & 13) TAX ID4: 19-2160687 (REMAINDER LOTS 7, 8, 9, & 10)
- 3) ROAD FRONTAGE OF RHODE ISLAND AVENUE: 380'± ROAD FRONTAGE OF EAST WEST HIGHWAY: 55'± TOTAL ROAD FRONTAGE: 435'±
- 4) NO STATIC OR DIGITAL BILLBOARDS WERE OBSERVED WITHIN 1,000 FEET OF THE EXISTING BILLBOARD.
- 5) ONLY IMPROVEMENTS WITHIN CLOSE PROXIMITY TO THE EXISTING BILLBOARD ARE SHOWN HEREON.
- 6) BOARD #100459 WAS NOT LABELED ON THE SIGN, THE NUMBER WAS PROVIDED BY CLIENT.
- 7) THE DESCRIPTION IN DEED 39170/69 IS VAGUE. THE PROPERTY OUTLINE SHOWN HEREON IS APPROXIMATE.