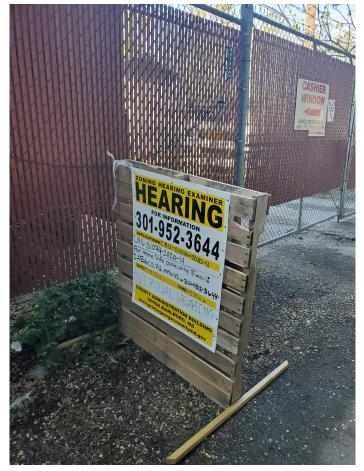

### Sign 1A (1 Double Sided Sign) CNU-51074-2020, 0000 Rhode Island Ave Sign posted by: Stephenie Clevenger Posted on: 1/9/2021

### Sign 1B (1 Double Sided Sign) CNU-51074-2020, 0000 Rhode Island Ave Sign posted by: Stephenie Clevenger Posted on: 1/9/2021