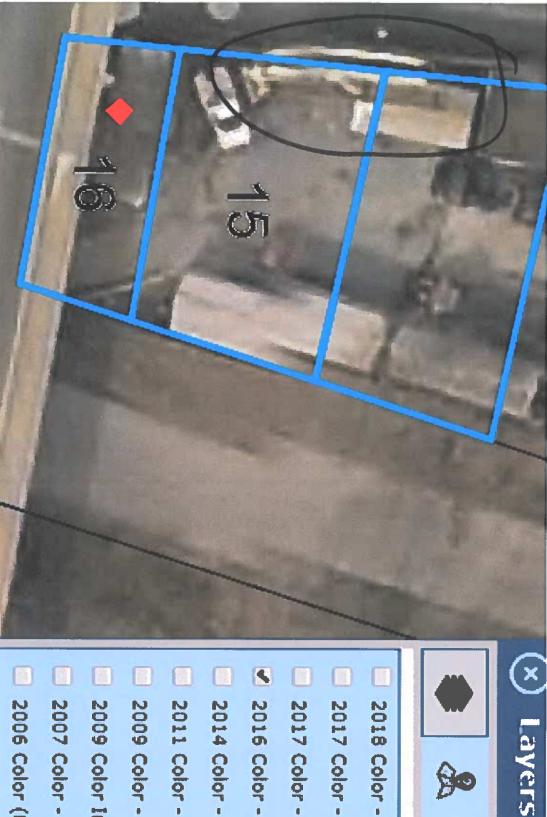

#### **JOB NOTES:**

- 1) THE SUBJECT PROPERTY IS ZONED MU-TC (MIXED USE TOWN CENTER)
- 2) TAX ID#: 19-2160695 (REMAINDER LOTS 14, 15, & 16) TAX ID4: 19-2160703 (REMAINDER LOTS 11, 12, & 13) TAX ID4: 19-2160687 (REMAINDER LOTS 7, 8, 9, & 10)
- 3) ROAD FRONTAGE OF RHODE ISLAND AVENUE: 380'± ROAD FRONTAGE OF EAST WEST HIGHWAY: 55'± TOTAL ROAD FRONTAGE: 435'±
- 4) NO STATIC OR DIGITAL BILLBOARDS WERE OBSERVED WITHIN 1,000 FEET OF THE EXISTING BILLBOARD.
- 5) ONLY IMPROVEMENTS WITHIN CLOSE PROXIMITY TO THE EXISTING BILLBOARD ARE SHOWN HEREON.
- 6) BOARD #100459 WAS NOT LABELED ON THE SIGN, THE NUMBER WAS PROVIDED BY CLIENT.
- 7) THE DESCRIPTION IN DEED 39170/69 IS VAGUE. THE PROPERTY OUTLINE SHOWN HEREON IS APPROXIMATE.

BOARD # 100448 TOP: 37.6' BOTTOM: 23.6' BOARD # 100459 TOP: 37.6' BOTTOM: 23.6 (HEIGHTS AT EAST WEST HIGHWAY)

#### APPARENT ENCROACHMENT NOTES:

1) THE SHEDS AND FENCELINES APPEAR TO LIE AT, NEAT OR OVER THE PROPERTY LINES.

The purpose of this drawing is to locate, describe, and represent the positions of the billboard and buildings affecting the property shown hereon, being known as: #6313 & #6315 RHODE ISLAND AVENUE as described in a deed from Gregory S. Prendable to Gregory S. Prendable recorded among the Land Records of Prince George's County, Maryland in Liber 39170, folio 69.

#### **SIGN LENGTHS:**

BOARD # 100448: 47.7' BOARD # 100459: 47.7'

| ASSOCIATION AN            | 940<br><u>Ly with municipal, how</u><br>d local covenants. A is<br>struction is begun wi | ) PEPPER<br><u>meowner/ci</u><br>fine may be | ENT OF PERMIT<br>PEF<br>CORN PLACE, 1<br><u>WIC</u> | TING, II<br>RMITTIN | NG CENTER                          | AND ENFOR             | l) 883-5<br>Perm                | 900<br>It applica | TION FILING<br>EFUNDABLE | COUNTY        |
|---------------------------|------------------------------------------------------------------------------------------|----------------------------------------------|-----------------------------------------------------|---------------------|------------------------------------|-----------------------|---------------------------------|-------------------|--------------------------|---------------|
| Date: 12/09/20            | )20                                                                                      |                                              | DFDN                                                | ЛТ АРРІ             | LICATION                           |                       |                                 | Number:           |                          | 51074-2020-00 |
| ACTIVITY:                 |                                                                                          | mit Application                              |                                                     |                     |                                    |                       | LOT                             |                   |                          |               |
| WORK DESCRIP<br>USE TYPE: | <b>PTION:</b> This is for a                                                              | Non-Conformin                                | ng Use of an existing Bill                          |                     | -                                  |                       | BLO                             |                   | 69                       |               |
| EXISTING USE:             |                                                                                          |                                              | ng Use of an existing Bill                          |                     | -                                  |                       |                                 |                   |                          |               |
| PROPOSED USE:             | I his is for a                                                                           | Non-Conformit                                | ng Use of an existing Bill                          |                     | PC review only neede               | ed).                  |                                 |                   |                          |               |
|                           |                                                                                          |                                              | 51                                                  | IE INFO             | KNATION                            |                       |                                 |                   |                          |               |
| SITE ADDRESS:             |                                                                                          |                                              | PROJECT NAME:                                       |                     |                                    |                       | EST. CONSTRUCTION COST:         |                   |                          |               |
| 00000 RHOD                | E ISLAND AV                                                                              | Ξ                                            | SUBDIVISION:                                        |                     |                                    | ELECTION DISTRICT: 19 |                                 |                   | 19                       |               |
| RIVERDALE                 | 207                                                                                      | 37                                           | RIVERDALE PARK                                      | -                   |                                    |                       | PROPERTY TAX ACCOUNT #: 2160695 |                   |                          |               |
|                           | OWNER                                                                                    |                                              | OCCUPANT                                            |                     | <u>CONTRACTOR</u> <u>ARCHITECT</u> |                       |                                 | <u>CCT</u>        |                          |               |
| Gregory S Prendab         | le Living Trust                                                                          | Clear Channe                                 | el Outdoor LLC.                                     |                     |                                    |                       |                                 |                   |                          |               |
| 6310 Rhode                | -                                                                                        |                                              | nn Buff                                             | СТ                  |                                    |                       |                                 |                   |                          |               |
| Riverdale                 | MD                                                                                       | Laurel                                       |                                                     | MD                  |                                    |                       |                                 |                   |                          |               |
|                           | 20737                                                                                    |                                              |                                                     | 20723               |                                    |                       |                                 |                   |                          |               |
|                           |                                                                                          |                                              | FO                                                  | OR OFFICE U         | USE ONLY                           |                       |                                 |                   |                          |               |
|                           | Reviewer                                                                                 |                                              | Date                                                |                     |                                    | Revie                 | wer                             |                   | Date                     |               |
| M-NCPPC                   |                                                                                          |                                              |                                                     |                     | Fire Eng.                          |                       |                                 |                   |                          |               |
| Site / Road Eng.          |                                                                                          |                                              |                                                     |                     | Mechanical Eng.                    |                       |                                 |                   |                          |               |
| Structural Eng.           |                                                                                          |                                              |                                                     |                     | Health                             |                       |                                 |                   |                          |               |
| Electrical Eng.           |                                                                                          |                                              |                                                     |                     | Issuance                           |                       |                                 |                   |                          |               |
| I hereby certify th       | nat I have permission of th                                                              | ne property ov                               | wner to submit this ar                              | oplication o        | n his/her behalf an                | d that the inform     | ation is c                      | omplete and       | l correct.               |               |
| APPLICANT                 | Stephenie Cleveng                                                                        | ger                                          |                                                     | No Limit L          | and                                | (240) 33              | 8 - 0131                        |                   |                          |               |
|                           | NAME                                                                                     |                                              |                                                     | COMPAN              | NY                                 | PHO                   |                                 |                   | SIGNAT                   | URE           |