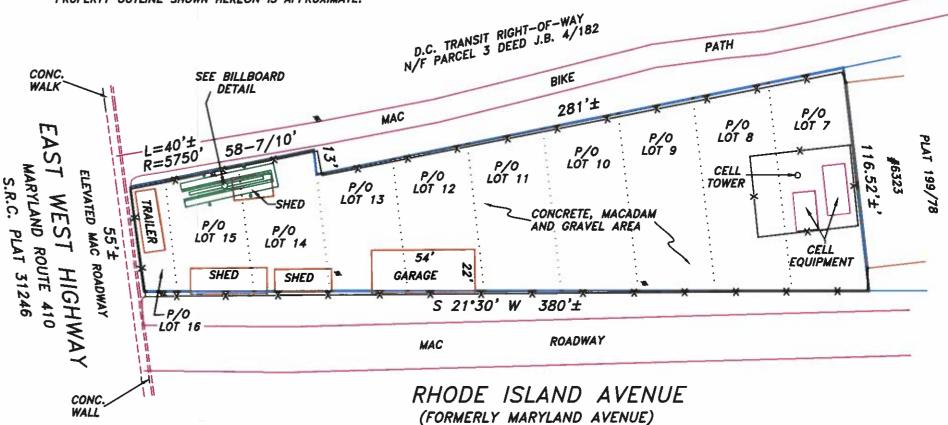

#### **JOB NOTES:**

- 1) THE SUBJECT PROPERTY IS ZONED MU-TC (MIXED USE TOWN CENTER)
- 2) TAX ID#: 19-2160695 (REMAINDER LOTS 14, 15, & 16) TAX ID4: 19-2160703 (REMAINDER LOTS 11, 12, & 13) TAX ID4: 19-2160687 (REMAINDER LOTS 7, 8, 9, & 10)
- 3) ROAD FRONTAGE OF RHODE ISLAND AVENUE: 380'± ROAD FRONTAGE OF EAST WEST HIGHWAY: 55'± TOTAL ROAD FRONTAGE: 435'±
- 4) NO STATIC OR DIGITAL BILLBOARDS WERE OBSERVED WITHIN 1,000 FEET OF THE EXISTING BILLBOARD.
- 5) ONLY IMPROVEMENTS WITHIN CLOSE PROXIMITY TO THE EXISTING BILLBOARD ARE SHOWN HEREON.
- 6) BOARD #100459 WAS NOT LABELED ON THE SIGN, THE NUMBER WAS PROVIDED BY CLIENT.
- 7) THE DESCRIPTION IN DEED 39170/69 IS VAGUE. THE PROPERTY OUTLINE SHOWN HEREON IS APPROXIMATE.

#### APPARENT ENCROACHMENT NOTES:

1) THE SHEDS AND FENCELINES APPEAR TO LIE AT, NEAT OR OVER THE PROPERTY LINES.

The purpose of this drawing is to locate, describe, and represent the positions of the billboard and buildings affecting the property shown hereon, being known as: #6313 & #6315 RHODE ISLAND AVENUE as described in a deed from Gregory S. Prendable to Gregory S. Prendable recorded among the Land Records of Prince George's County, Maryland in Liber 39170, folio 69.