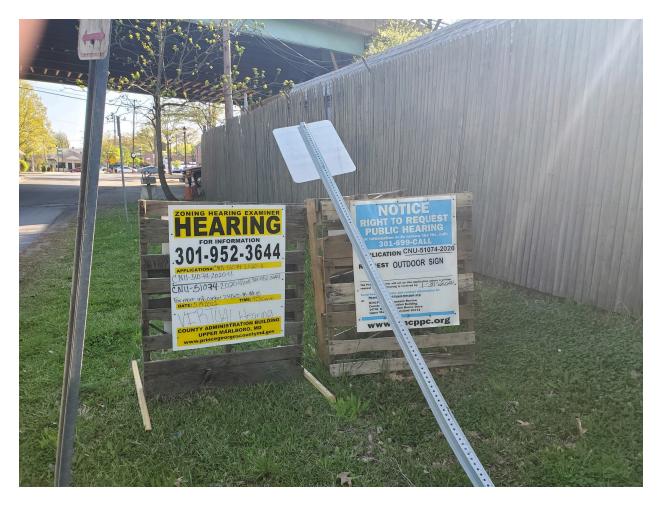

### Sign 1A (1 Double Sided Sign) CNU-51074-2020, 0000 Rhode Island Ave Sign posted by: Stephenie Clevenger Posted on: 1/9/2021

### Sign 1B (1 Double Sided Sign) CNU-51074-2020, 0000 Rhode Island Ave Sign posted by: Stephenie Clevenger Posted on: 1/9/2021