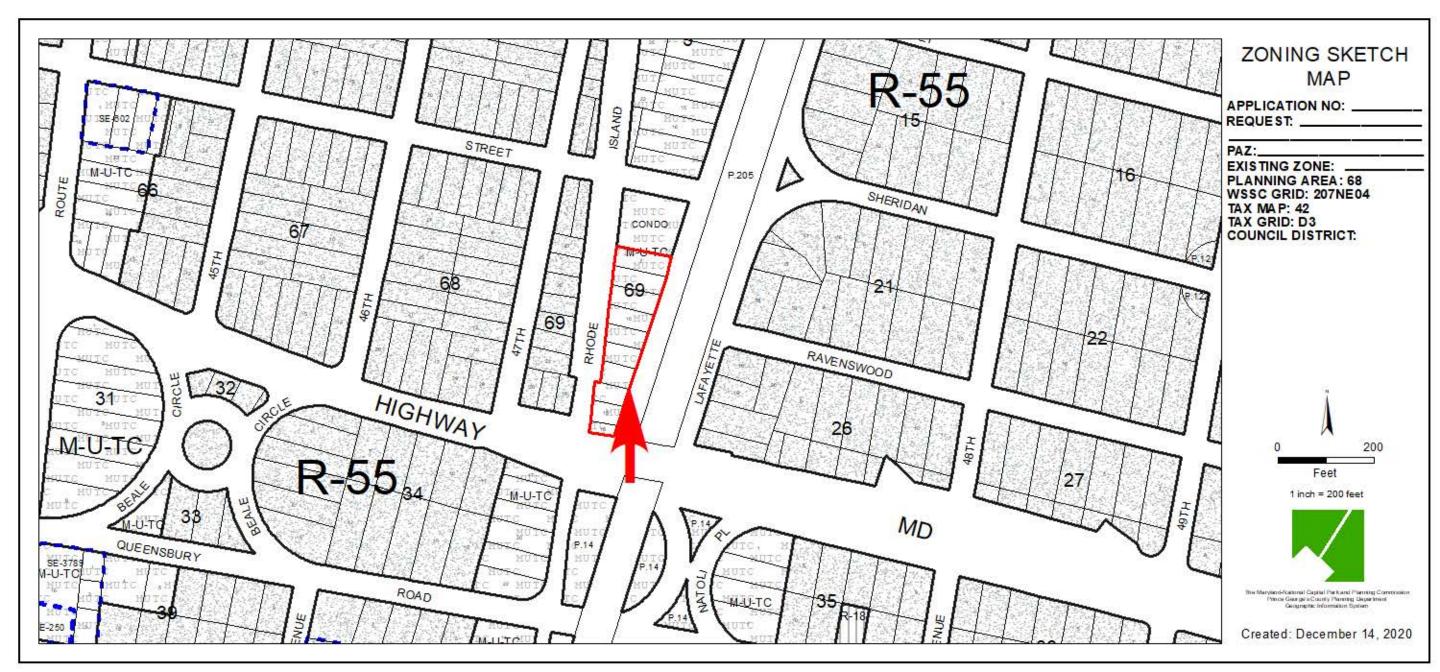

#### 3. Description and location of the subject property

The outdoor advertising sign on the Property is located at the intersection of East-West-Highway and Rhode Island Avenue. Specifically, the Property is located on Map 042, Grid D3, and is approximately 0.14 acres in size. The Property is zoned MU-TC (Mixed Use Town Center).

An outdoor advertising structure constructed on a single metal pole and containing two bulletin faces is located on the Property. Our documentary evidence demonstrates that the structure has existed on the Property since at least 1976.