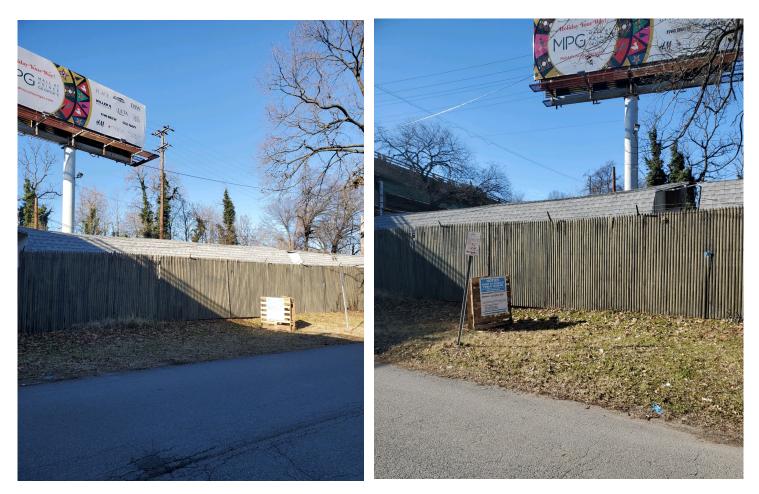

### Sign 1A (1 Double Sided Sign) CNU-51074-2020, 0000 Rhode Island Ave Sign posted by: Stephenie Clevenger Posted on: 1/9/2021

### Sign 1B (1 Double Sided Sign) CNU-51074-2020, 0000 Rhode Island Ave Sign posted by: Stephenie Clevenger Posted on: 1/9/2021