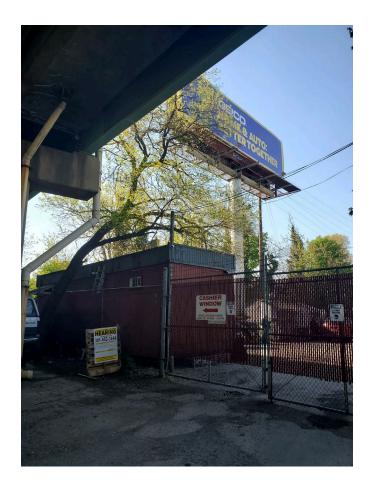

### Sign 1A (1 Double Sided Sign) CNU-51074-2020, 0000 Rhode Island Ave Sign posted by: Stephenie Clevenger Posted on: 1/9/2021

### Sign 1B (1 Double Sided Sign) CNU-51074-2020, 0000 Rhode Island Ave Sign posted by: Stephenie Clevenger Posted on: 1/9/2021