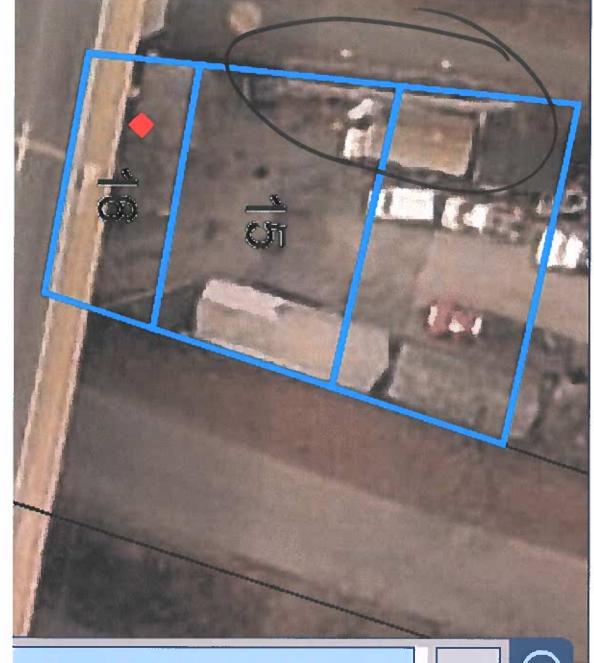

#### **JOB NOTES:**

- 1) THE SUBJECT PROPERTY IS ZONED MU-TC (MIXED USE TOWN CENTER)
- 2) TAX ID#: 19-2160695 (REMAINDER LOTS 14, 15, & 16) TAX ID4: 19-2160703 (REMAINDER LOTS 11, 12, & 13) TAX ID4: 19-2160687 (REMAINDER LOTS 7, 8, 9, & 10)
- 3) ROAD FRONTAGE OF RHODE ISLAND AVENUE: 380'± ROAD FRONTAGE OF EAST WEST HIGHWAY: 55'± TOTAL ROAD FRONTAGE: 435'±
- 4) NO STATIC OR DIGITAL BILLBOARDS WERE OBSERVED WITHIN 1,000 FEET OF THE EXISTING BILLBOARD.
- 5) ONLY IMPROVEMENTS WITHIN CLOSE PROXIMITY TO THE EXISTING BILLBOARD ARE SHOWN HEREON.
- 6) BOARD #100459 WAS NOT LABELED ON THE SIGN, THE NUMBER WAS PROVIDED BY CLIENT.
- 7) THE DESCRIPTION IN DEED 39170/69 IS VAGUE. THE PROPERTY OUTLINE SHOWN HEREON IS APPROXIMATE.

#### APPARENT ENCROACHMENT NOTES:

1) THE SHEDS AND FENCELINES APPEAR TO LIE AT, NEAT OR OVER THE PROPERTY LINES.

The purpose of this drawing is to locate, describe, and represent the positions of the billboard and buildings affecting the property shown hereon, being known as: #6313 & #6315 RHODE ISLAND AVENUE as described in a deed from Gregory S. Prendable to Gregory S. Prendable recorded among the Land Records of Prince George's County, Maryland in Liber 39170, folio 69.