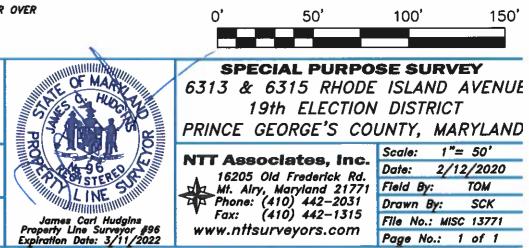

#### 1. Case Name

NCU 51074-2020-00

Rhode Island Avenue

#### **JOB NOTES:**

- 1) THE SUBJECT PROPERTY IS ZONED MU-TC (MIXED USE TOWN CENTER)
- 2) TAX ID#: 19-2160695 (REMAINDER LOTS 14, 15, & 16) TAX ID4: 19-2160703 (REMAINDER LOTS 11, 12, & 13) TAX ID4: 19-2160687 (REMAINDER LOTS 7, 8, 9, & 10)
- 3) ROAD FRONTAGE OF RHODE ISLAND AVENUE: 380'± ROAD FRONTAGE OF EAST WEST HIGHWAY: 55'± TOTAL ROAD FRONTAGE: 435'±
- 4) NO STATIC OR DIGITAL BILLBOARDS WERE OBSERVED WITHIN 1,000 FEET OF THE EXISTING BILLBOARD.
- 5) ONLY IMPROVEMENTS WITHIN CLOSE PROXIMITY TO THE EXISTING BILLBOARD ARE SHOWN HEREON.
- 6) BOARD #100459 WAS NOT LABELED ON THE SIGN, THE NUMBER WAS PROVIDED BY CLIENT.
- 7) THE DESCRIPTION IN DEED 39170/69 IS VAGUE. THE PROPERTY OUTLINE SHOWN HEREON IS APPROXIMATE.