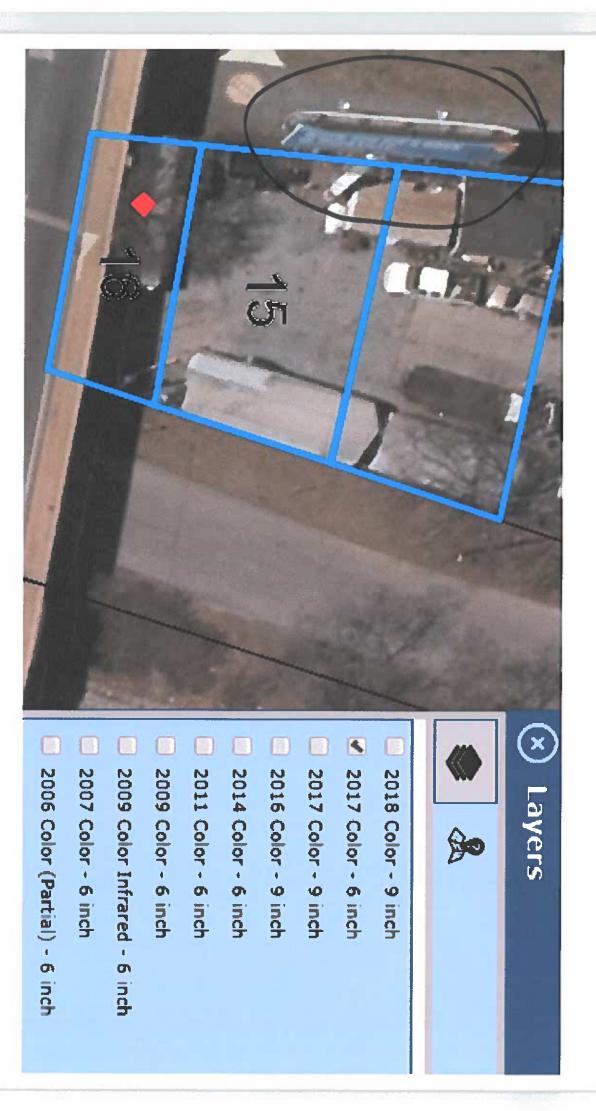

#### **JOB NOTES:**

- 1) THE SUBJECT PROPERTY IS ZONED MU-TC (MIXED USE TOWN CENTER)
- 2) TAX ID#: 19-2160695 (REMAINDER LOTS 14, 15, & 16) TAX ID4: 19-2160703 (REMAINDER LOTS 11, 12, & 13) TAX ID4: 19-2160687 (REMAINDER LOTS 7, 8, 9, & 10)
- 3) ROAD FRONTAGE OF RHODE ISLAND AVENUE: 380'± ROAD FRONTAGE OF EAST WEST HIGHWAY: 55'± TOTAL ROAD FRONTAGE: 435'±
- 4) NO STATIC OR DIGITAL BILLBOARDS WERE OBSERVED WITHIN 1,000 FEET OF THE EXISTING BILLBOARD.
- 5) ONLY IMPROVEMENTS WITHIN CLOSE PROXIMITY TO THE EXISTING BILLBOARD ARE SHOWN HEREON.
- 6) BOARD #100459 WAS NOT LABELED ON THE SIGN, THE NUMBER WAS PROVIDED BY CLIENT.
- 7) THE DESCRIPTION IN DEED 39170/69 IS VAGUE. THE PROPERTY OUTLINE SHOWN HEREON IS APPROXIMATE.

#### APPARENT ENCROACHMENT NOTES:

1) THE SHEDS AND FENCELINES APPEAR TO LIE AT, NEAT OR OVER THE PROPERTY LINES.

The purpose of this drawing is to locate, describe, and represent the positions of the billboard and buildings affecting the property shown hereon, being known as: #6313 & #6315 RHODE ISLAND AVENUE as described in a deed from Gregory S. Prendable to Gregory S. Prendable recorded among the Land Records of Prince George's County, Maryland in Liber 39170, folio 69.