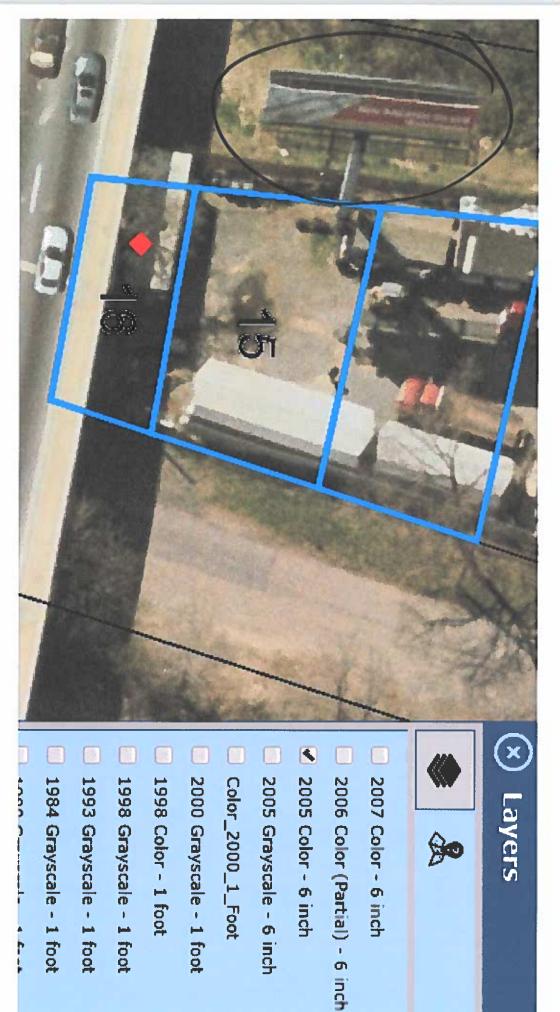

#### 3. Description and location of the subject property

The outdoor advertising sign on the Property is located at the intersection of East-West-Highway and Rhode Island Avenue. Specifically, the Property is located on Map 042, Grid D3, and is approximately 0.14 acres in size. The Property is zoned MU-TC (Mixed Use Town Center).

An outdoor advertising structure constructed on a single metal pole and containing two bulletin faces is located on the Property. Our documentary evidence demonstrates that the structure has existed on the Property since at least 1976.

#### **JOB NOTES:**

- 1) THE SUBJECT PROPERTY IS ZONED MU-TC (MIXED USE TOWN CENTER)
- 2) TAX ID#: 19-2160695 (REMAINDER LOTS 14, 15, & 16) TAX ID4: 19-2160703 (REMAINDER LOTS 11, 12, & 13) TAX ID4: 19-2160687 (REMAINDER LOTS 7, 8, 9, & 10)
- 3) ROAD FRONTAGE OF RHODE ISLAND AVENUE: 380'± ROAD FRONTAGE OF EAST WEST HIGHWAY: 55'± TOTAL ROAD FRONTAGE: 435'±
- 4) NO STATIC OR DIGITAL BILLBOARDS WERE OBSERVED WITHIN 1,000 FEET OF THE EXISTING BILLBOARD.
- 5) ONLY IMPROVEMENTS WITHIN CLOSE PROXIMITY TO THE EXISTING BILLBOARD ARE SHOWN HEREON.
- 6) BOARD #100459 WAS NOT LABELED ON THE SIGN, THE NUMBER WAS PROVIDED BY CLIENT.
- 7) THE DESCRIPTION IN DEED 39170/69 IS VAGUE. THE PROPERTY OUTLINE SHOWN HEREON IS APPROXIMATE.