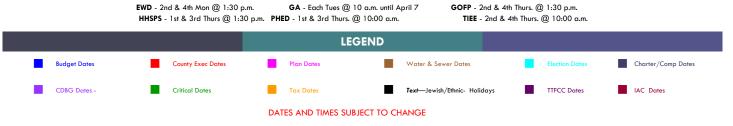

## January 2022

| Sun   | Mon                                                                   | Tue                                                                                                                                                                    | Wed                                  | Thu                                               | Fri                                                                                                     | Sat<br>1 |
|-------|-----------------------------------------------------------------------|------------------------------------------------------------------------------------------------------------------------------------------------------------------------|--------------------------------------|---------------------------------------------------|---------------------------------------------------------------------------------------------------------|----------|
|       |                                                                       |                                                                                                                                                                        |                                      |                                                   | SAC submits FINAL COUNTY<br>report to Council and Exec<br>for previous fiscal year<br>(Code §10-112.22) |          |
| 2     | 3                                                                     | 4<br><i>CD</i> 8                                                                                                                                                       | 5                                    | 6                                                 | 7                                                                                                       | 8        |
|       |                                                                       | CD-8<br>Special Primary<br>Election Day                                                                                                                                |                                      |                                                   | County Executive's trans-<br>mittal of the Water & Sewer                                                |          |
| Early | Voting (CD-8 Special Primary)<br>Dec. 27-30, 2021 &<br>Jan. 2-3, 2022 | Election Day                                                                                                                                                           | 4:00 p.m.<br>Charter Review          |                                                   | December Cycle of Amend-<br>ments                                                                       |          |
| 9     | <b>10</b><br><b>District Council</b><br>10:00 a.m. Call to Order      | <b>11</b><br>County Council<br>10:00 a.m. Call to Order                                                                                                                | 12<br>ZHE<br>9:30 a.m.               | 13                                                | 14                                                                                                      | 15       |
|       |                                                                       |                                                                                                                                                                        | <b>BOA</b><br>6:00 p.m.              |                                                   |                                                                                                         |          |
|       |                                                                       |                                                                                                                                                                        | MD General Assembly<br>Begins        |                                                   |                                                                                                         |          |
| 16    | 17<br>Holiday,<br>Dr. Martin Luther King,<br>Jr.'s Birthday           | 18<br>County Council (LD)<br>10:00 a.m. Call to Order<br>Introduction of Water & Sewer Dec. Cycle (if<br>received on Jan. 7)<br>Committee of the Whole<br>1:30 p.m.    | 19                                   | <b>20</b><br>Committee of the Whole<br>10:00 a.m. | <b>21</b><br>10:00 a.m.<br>Charter Review                                                               | 22       |
|       | "Tu B'Shevat"                                                         | <ul> <li>5:00 p.m.</li> <li>Joint Public Hearings</li> <li>Historic Site - Edward and Maggie<br/>Smith House (68-0744-03)</li> <li>Adelphi Road Sector Plan</li> </ul> |                                      |                                                   |                                                                                                         |          |
| 23    | 24<br>District Council<br>10:00 a.m. Call to Order                    | <b>25</b><br>Committee of the Whole<br>10:00 a.m. (GA Items)                                                                                                           | <b>26</b><br><b>ZHE</b><br>9:30 a.m. | <b>27</b><br>Committee of the Whole<br>10:00 a.m. | <b>28</b><br>HOFA WG<br>10:30 a.m.                                                                      | 29       |
|       |                                                                       | <b>County Council</b><br>11:30 a.m. Call to Order                                                                                                                      | <b>BOA</b><br>6:00 p.m.              | Early Voting (CD-8 Special)<br>Jan. 26-31, 2022   |                                                                                                         |          |
| 30    | 31                                                                    |                                                                                                                                                                        |                                      |                                                   |                                                                                                         |          |
|       | / Voting (CD-8 Special)<br>Jan. 26-31, 2022                           |                                                                                                                                                                        |                                      |                                                   |                                                                                                         |          |
|       |                                                                       |                                                                                                                                                                        | @ 10 a.m. until April 7              | GOFP - 2nd & 4th Thurs. @ 1:30                    |                                                                                                         |          |
|       | HHSPS - 1st 8                                                         | & 3rd Thurs @ 1:30 p.m. PHED - 1st & 3rd Thu                                                                                                                           | rs. @ 10:00 a.m.<br>LEGEND           | <b>TIEE</b> - 2nd & 4th Thurs. @ 10:              | 00 a.m.                                                                                                 |          |

CDBG Dates -

Critical Dates

Tax Dates

DATES AND TIMES SUBJECT TO CHANGE

Text—Jewish/Ethnic- Holidays

TTFCC Dates

IAC Dates