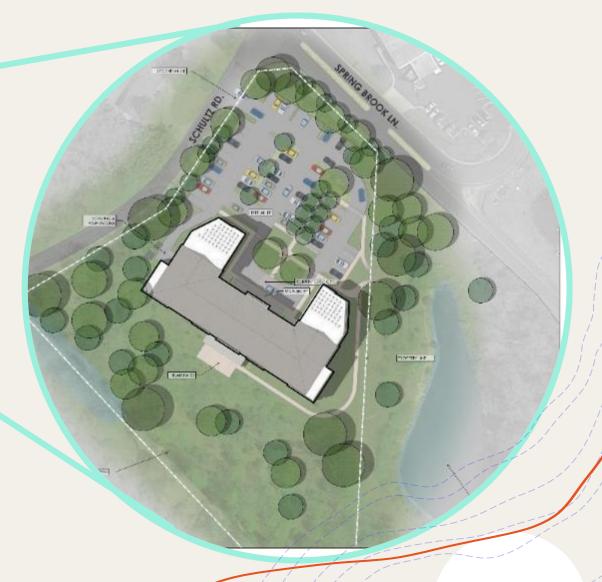

## The Residences at Springbrook

A Proposed Community for Independent Seniors in Clinton, MD

Vicinity Map & Proposed Aerial View

## Development Plan & Unit Mix

+ One Four-Story Building

Two Elevators

+ Serving Seniors 62+

90 Units

- 72 one-bedrooms
- 18 two-bedrooms

50% - 60% AMI

- 54 units @ 50% AMI
  - 36 units @ 60% AMI