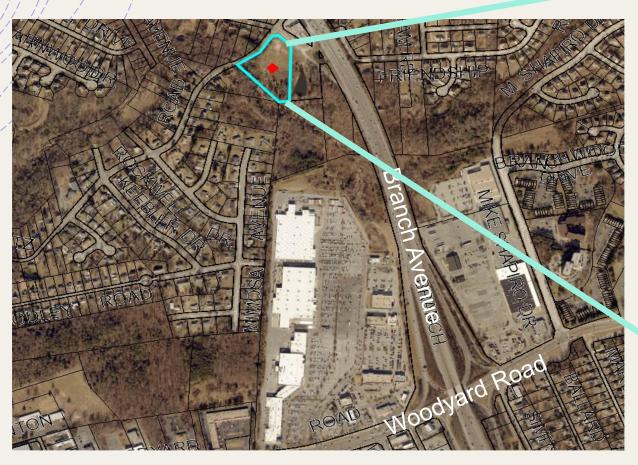

## The Residences at Springbrook

A Proposed Community for Independent Seniors in Clinton, MD

Vicinity Map & Proposed Aerial View