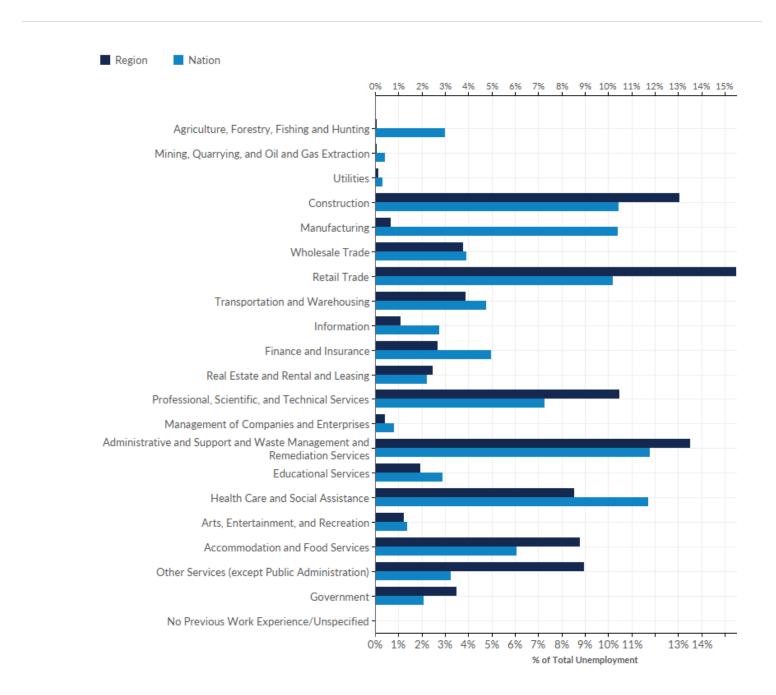

### 21,053

Total Unemployment (9/2022)

| NAICS | Industry                                                                 | Unemployed<br>(9/2022) | % of Regional<br>Unemployment | % of National<br>Unemployment |
|-------|--------------------------------------------------------------------------|------------------------|-------------------------------|-------------------------------|
| 11    | Agriculture, Forestry, Fishing and Hunting                               | 4                      | 0%                            | 3%                            |
| 21    | Mining, Quarrying, and Oil and Gas Extraction                            | 4                      | 0%                            | 0%                            |
| 22    | Utilities                                                                | 22                     | 0%                            | 0%                            |
| 23    | Construction                                                             | 2,746                  | 13%                           | 10%                           |
| 31    | Manufacturing                                                            | 130                    | 1%                            | 10%                           |
| 42    | Wholesale Trade                                                          | 790                    | 4%                            | 4%                            |
| 44    | Retail Trade                                                             | 3,251                  | 15%                           | 10%                           |
| 48    | Transportation and Warehousing                                           | 808                    | 4%                            | 5%                            |
| 51    | Information                                                              | 221                    | 1%                            | 3%                            |
| 52    | Finance and Insurance                                                    | 559                    | 3%                            | 5%                            |
| 53    | Real Estate and Rental and Leasing                                       | 514                    | 2%                            | 2%                            |
| 54    | Professional, Scientific, and Technical Services                         | 2,199                  | 10%                           | 7%                            |
| 55    | Management of Companies and Enterprises                                  | 81                     | 0%                            | 1%                            |
| 56    | Administrative and Support and Waste Management and Remediation Services | 2,836                  | 13%                           | 12%                           |
| 61    | Educational Services                                                     | 398                    | 2%                            | 3%                            |
| 62    | Health Care and Social Assistance                                        | 1,788                  | 8%                            | 12%                           |
| 71    | Arts, Entertainment, and Recreation                                      | 255                    | 1%                            | 1%                            |
| 72    | Accommodation and Food Services                                          | 1,844                  | 9%                            | 6%                            |
| 81    | Other Services (except Public Administration)                            | 1,879                  | 9%                            | 3%                            |
| 90    | Government                                                               | 725                    | 3%                            | 2%                            |
| 99    | No Previous Work Experience/Unspecified                                  | 0                      | 0%                            | 0%                            |