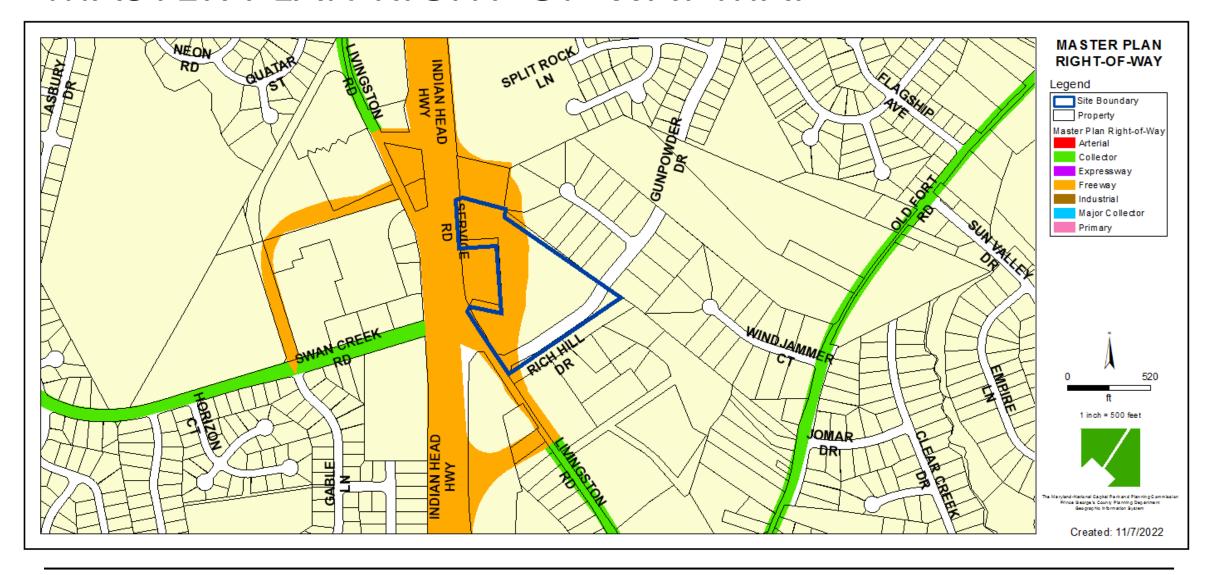

# LIVINGSTON OF FORT WASHINGTON

**Detailed Site Plan** 

Case: DSP-20030

**Staff Recommendation**: APPROVAL with conditions



# **GENERAL LOCATION MAP**

Council District: 08

Planning Area: 80



# SITE VICINITY MAP



# **ZONING MAP (CURRENT & PRIOR**

Property Zone: CGO

Case: DSP-20030

Prior Zone: C-S-C

### **CURRENT ZONING MAP**

# 

### PRIOR ZONING MAP



# OVERLAY MAP (CURRENT & PRIOR)

### **CURRENT OVERLAY MAP**

# PRIOR OVERLAY MAP





# **AERIAL MAP**



# SITE MAP



# MASTER PLAN RIGHT-OF-WAY MAP



# BIRD'S-EYE VIEW WITH APPROXIMATE SITE BOUNDARY OUTLINED



# **DETAILED SITE PLAN**



# LANDSCAPE PLAN





# TYPE II TREE CONSERVATION PLAN



# EXTERIOR ARCHITECTURE ELEVATIONS



# **EXTERIOR ELEVATIONS**



# **EXTERIOR ELEVATIONS**



# **EXTERIOR ELEVATIONS**



# STAFF RECOMMENDATION

### **APPROVAL** with conditions

- DSP- Conditions
- TCPII-Conditions

### **Minor Issues:**

Technical Corrections

## **Applicant Required Mailings:**

- Informational Mailing 5/16/20
- Acceptance Mailing 10/7/20