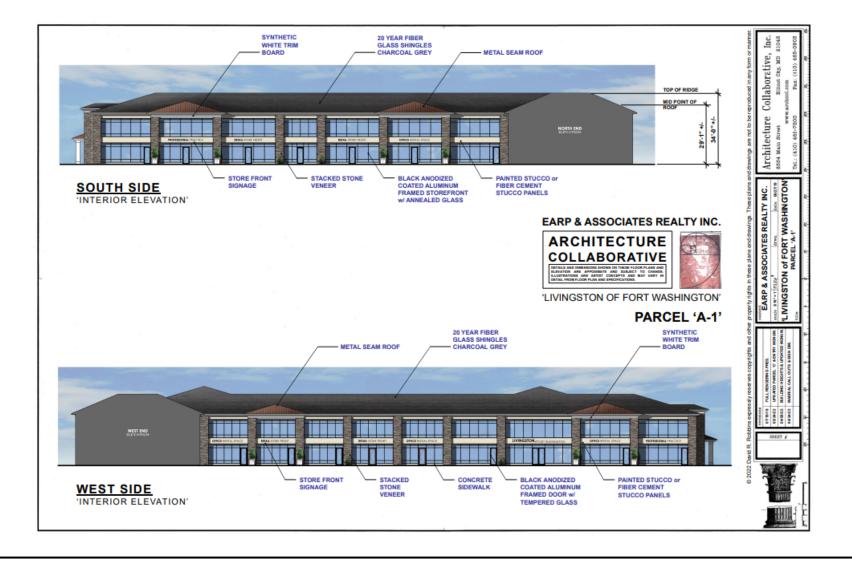

# LIVINGSTON OF FORT WASHINGTON

**Detailed Site Plan** 

Case: DSP-20030

**Staff Recommendation**: APPROVAL with conditions



# **GENERAL LOCATION MAP**

Council District: 08

Planning Area: 80



# SITE VICINITY MAP



# **ZONING MAP (CURRENT & PRIOR**

Property Zone: CGO

Case: DSP-20030

Prior Zone: C-S-C

### **CURRENT ZONING MAP**

# 

### PRIOR ZONING MAP



# OVERLAY MAP (CURRENT & PRIOR)

### **CURRENT OVERLAY MAP**

# PRIOR OVERLAY MAP





# **AERIAL MAP**



# SITE MAP



# MASTER PLAN RIGHT-OF-WAY MAP



# BIRD'S-EYE VIEW WITH APPROXIMATE SITE BOUNDARY OUTLINED



# **DETAILED SITE PLAN**



# LANDSCAPE PLAN





# TYPE II TREE CONSERVATION PLAN



# EXTERIOR ARCHITECTURE ELEVATIONS



# **EXTERIOR ELEVATIONS**



# **EXTERIOR ELEVATIONS**



# **EXTERIOR ELEVATIONS**



# STAFF RECOMMENDATION

### **APPROVAL** with conditions

- DSP- Conditions
- TCPII-Conditions

### **Minor Issues:**

Technical Corrections

## **Applicant Required Mailings:**

- Informational Mailing 5/16/20
- Acceptance Mailing 10/7/20