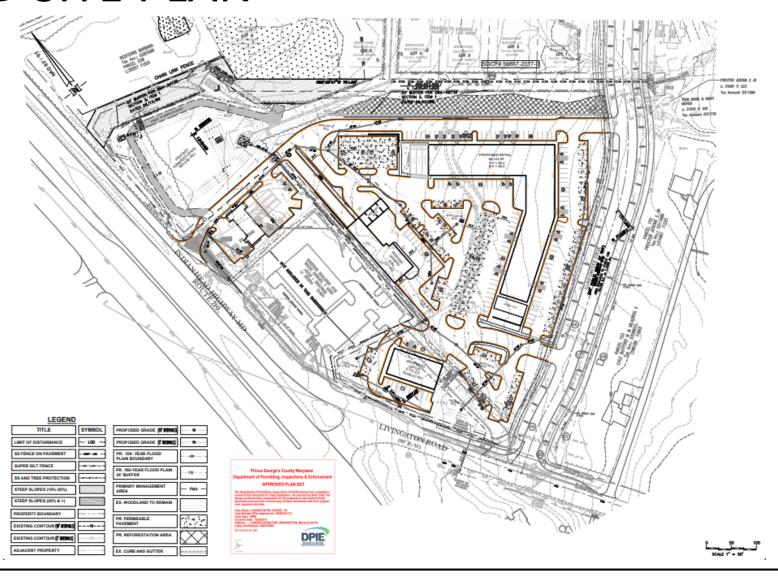

# LIVINGSTON OF FORT WASHINGTON

**Detailed Site Plan** 

Case: DSP-20030

**Staff Recommendation**: APPROVAL with conditions



# **GENERAL LOCATION MAP**

Council District: 08

Planning Area: 80



# SITE VICINITY MAP



# **ZONING MAP (CURRENT & PRIOR**

Property Zone: CGO

Case: DSP-20030

Prior Zone: C-S-C

### **CURRENT ZONING MAP**

# 

### PRIOR ZONING MAP



# OVERLAY MAP (CURRENT & PRIOR)

### **CURRENT OVERLAY MAP**

# PRIOR OVERLAY MAP





# **AERIAL MAP**



# SITE MAP



# MASTER PLAN RIGHT-OF-WAY MAP



# BIRD'S-EYE VIEW WITH APPROXIMATE SITE BOUNDARY OUTLINED



# **DETAILED SITE PLAN**



# LANDSCAPE PLAN





# TYPE II TREE CONSERVATION PLAN



# EXTERIOR ARCHITECTURE ELEVATIONS



# **EXTERIOR ELEVATIONS**



# **EXTERIOR ELEVATIONS**



# **EXTERIOR ELEVATIONS**



# STAFF RECOMMENDATION

### **APPROVAL** with conditions

- DSP- Conditions
- TCPII-Conditions

### **Minor Issues:**

Technical Corrections

## **Applicant Required Mailings:**

- Informational Mailing 5/16/20
- Acceptance Mailing 10/7/20