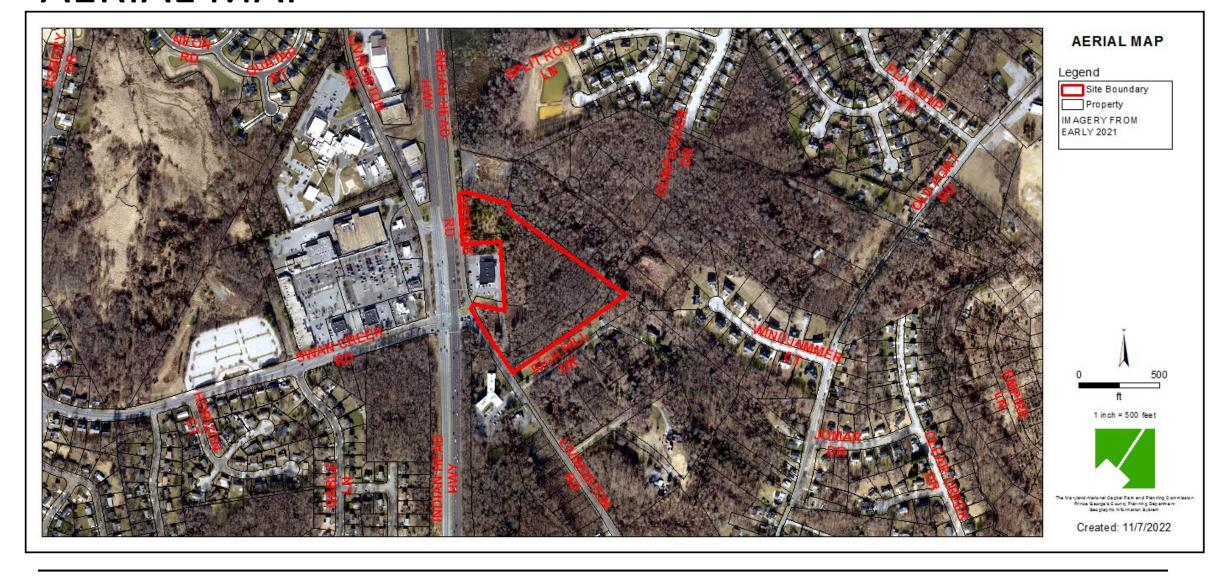

# LIVINGSTON OF FORT WASHINGTON

**Detailed Site Plan** 

Case: DSP-20030

**Staff Recommendation**: APPROVAL with conditions



# **GENERAL LOCATION MAP**

Council District: 08

Planning Area: 80



# SITE VICINITY MAP



# **ZONING MAP (CURRENT & PRIOR**

Property Zone: CGO

Case: DSP-20030

Prior Zone: C-S-C

### **CURRENT ZONING MAP**

# 

### PRIOR ZONING MAP



# OVERLAY MAP (CURRENT & PRIOR)

### **CURRENT OVERLAY MAP**

# PRIOR OVERLAY MAP





# **AERIAL MAP**



# SITE MAP



# MASTER PLAN RIGHT-OF-WAY MAP



# BIRD'S-EYE VIEW WITH APPROXIMATE SITE BOUNDARY OUTLINED



# **DETAILED SITE PLAN**



# LANDSCAPE PLAN





# TYPE II TREE CONSERVATION PLAN



# EXTERIOR ARCHITECTURE ELEVATIONS



# **EXTERIOR ELEVATIONS**



# **EXTERIOR ELEVATIONS**



# **EXTERIOR ELEVATIONS**



# STAFF RECOMMENDATION

### **APPROVAL** with conditions

- DSP- Conditions
- TCPII-Conditions

### **Minor Issues:**

Technical Corrections

## **Applicant Required Mailings:**

- Informational Mailing 5/16/20
- Acceptance Mailing 10/7/20