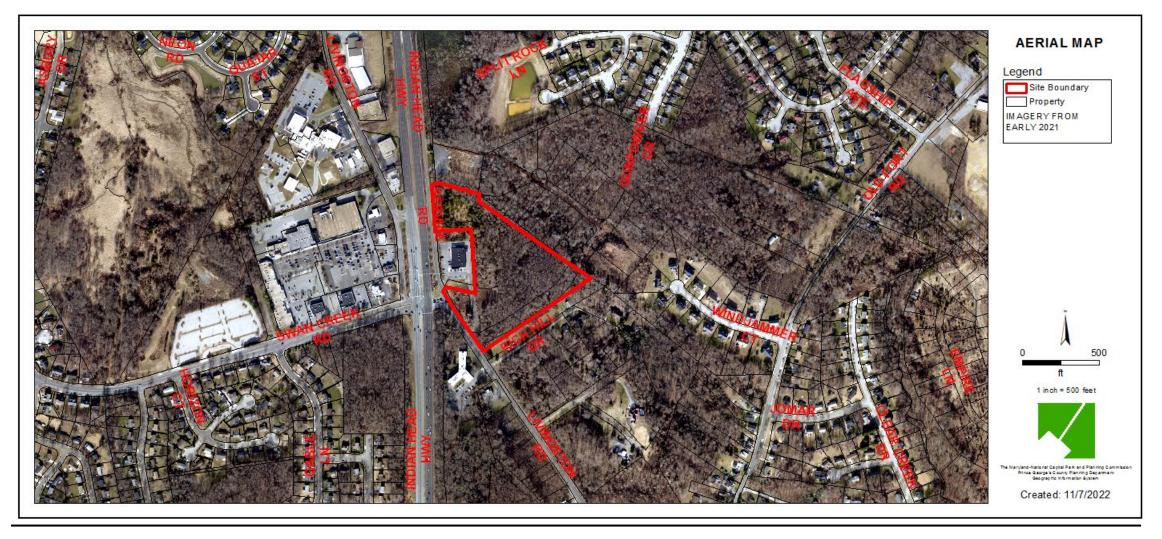

# LIVINGSTON OF FORT WASHINGTON

**Detailed Site Plan** 

Case: DSP-20030

**Staff Recommendation**: APPROVAL with conditions



# **GENERAL LOCATION MAP**

Council District: 08

Planning Area: 80



# SITE VICINITY MAP



# **ZONING MAP (CURRENT & PRIOR**

Property Zone: CGO

Case: DSP-20030

Prior Zone: C-S-C

### **CURRENT ZONING MAP**

# 

### PRIOR ZONING MAP



# OVERLAY MAP (CURRENT & PRIOR)

### **CURRENT OVERLAY MAP**

# PRIOR OVERLAY MAP





# **AERIAL MAP**



# SITE MAP



# MASTER PLAN RIGHT-OF-WAY MAP



# BIRD'S-EYE VIEW WITH APPROXIMATE SITE BOUNDARY OUTLINED



# **DETAILED SITE PLAN**



# LANDSCAPE PLAN





# TYPE II TREE CONSERVATION PLAN



# EXTERIOR ARCHITECTURE ELEVATIONS



# **EXTERIOR ELEVATIONS**



# **EXTERIOR ELEVATIONS**



# **EXTERIOR ELEVATIONS**



# STAFF RECOMMENDATION

### **APPROVAL** with conditions

- DSP- Conditions
- TCPII-Conditions

### **Minor Issues:**

Technical C