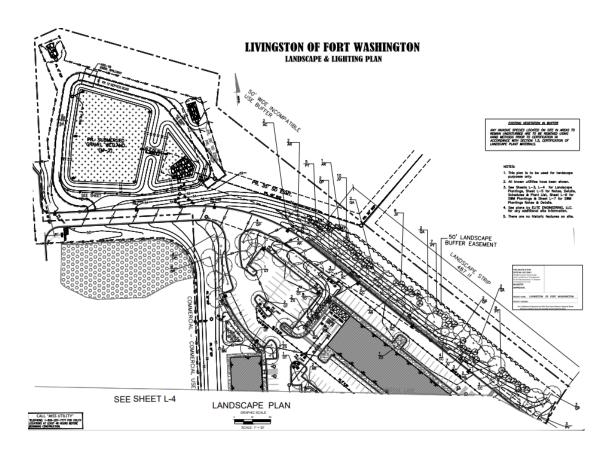

# LIVINGSTON OF FORT WASHINGTON

**Detailed Site Plan** 

Case: DSP-20030

**Staff Recommendation**: APPROVAL with conditions



# **GENERAL LOCATION MAP**

Council District: 08

Planning Area: 80



# SITE VICINITY MAP



# **ZONING MAP (CURRENT & PRIOR**

Property Zone: CGO

Case: DSP-20030

Prior Zone: C-S-C

### **CURRENT ZONING MAP**

# 

### PRIOR ZONING MAP



# OVERLAY MAP (CURRENT & PRIOR)

### **CURRENT OVERLAY MAP**

# PRIOR OVERLAY MAP





# **AERIAL MAP**



# SITE MAP



# MASTER PLAN RIGHT-OF-WAY MAP



# BIRD'S-EYE VIEW WITH APPROXIMATE SITE BOUNDARY OUTLINED



# **DETAILED SITE PLAN**



# LANDSCAPE PLAN





# TYPE II TREE CONSERVATION PLAN



# EXTERIOR ARCHITECTURE ELEVATIONS



# **EXTERIOR ELEVATIONS**



# **EXTERIOR ELEVATIONS**



# **EXTERIOR ELEVATIONS**



# STAFF RECOMMENDATION

### **APPROVAL** with conditions

- DSP- Conditions
- TCPII-Conditions

### **Minor Issues:**

Technical Corrections

## **Applicant Required Mailings:**

- Informational Mailing 5/16/20
- Acceptance Mailing 10/7/20