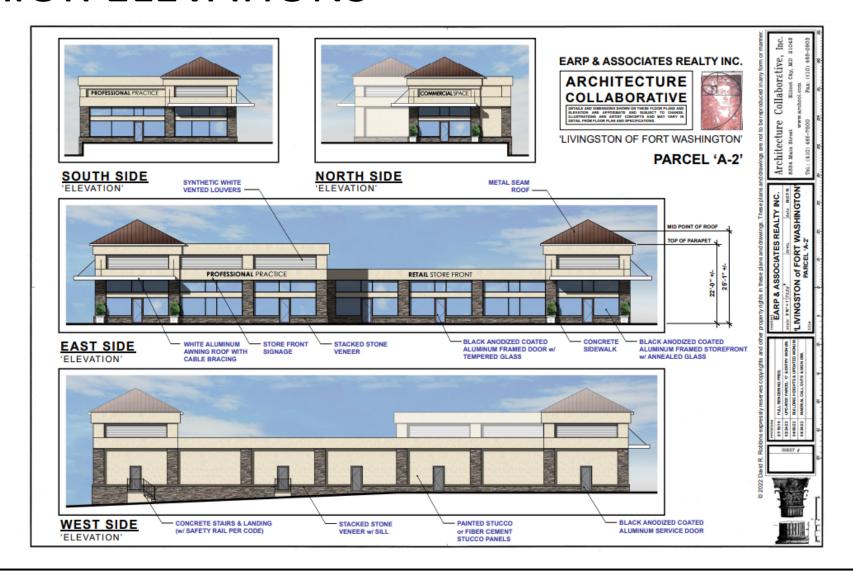

# LIVINGSTON OF FORT WASHINGTON

**Detailed Site Plan** 

Case: DSP-20030

**Staff Recommendation**: APPROVAL with conditions



# **GENERAL LOCATION MAP**

Council District: 08

Planning Area: 80



# SITE VICINITY MAP



# **ZONING MAP (CURRENT & PRIOR**

Property Zone: CGO

Case: DSP-20030

Prior Zone: C-S-C

### **CURRENT ZONING MAP**

# 

### PRIOR ZONING MAP



# OVERLAY MAP (CURRENT & PRIOR)

### **CURRENT OVERLAY MAP**

# PRIOR OVERLAY MAP





# **AERIAL MAP**



# SITE MAP



# MASTER PLAN RIGHT-OF-WAY MAP



# BIRD'S-EYE VIEW WITH APPROXIMATE SITE BOUNDARY OUTLINED



# **DETAILED SITE PLAN**



# LANDSCAPE PLAN





# TYPE II TREE CONSERVATION PLAN



# EXTERIOR ARCHITECTURE ELEVATIONS



# **EXTERIOR ELEVATIONS**



# **EXTERIOR ELEVATIONS**



# **EXTERIOR ELEVATIONS**



# STAFF RECOMMENDATION

### **APPROVAL** with conditions

- DSP- Conditions
- TCPII-Conditions

### **Minor Issues:**

Technical Corrections

## **Applicant Required Mailings:**

- Informational Mailing 5/16/20
- Acceptance Mailing 10/7/20