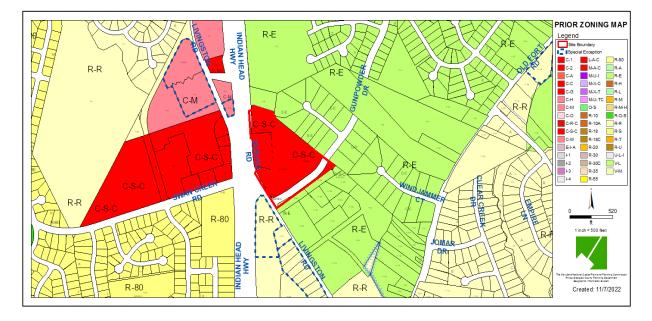

# **ZONING MAP (CURRENT & PRIOR**

Property Zone: CGO

Case: DSP-20030

Prior Zone: C-S-C

### PRIOR ZONING MAP