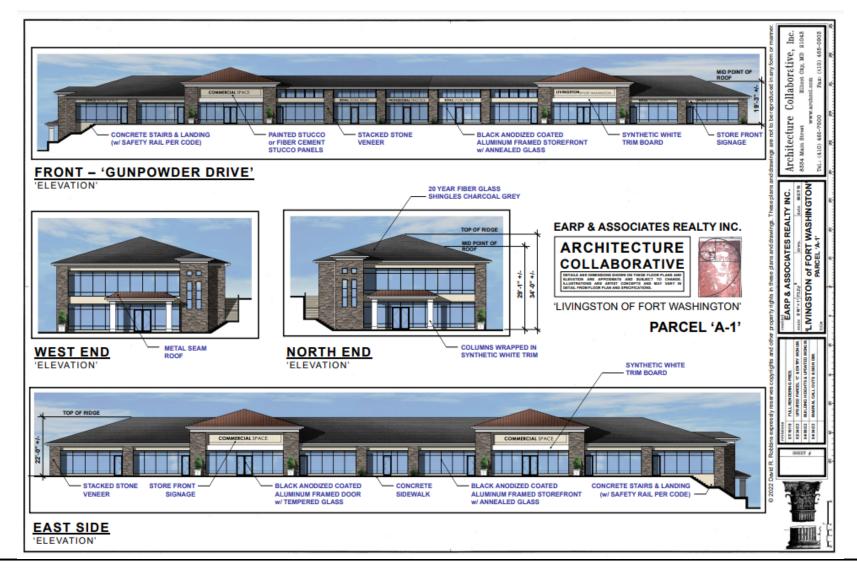

# LIVINGSTON OF FORT WASHINGTON

**Detailed Site Plan** 

Case: DSP-20030

**Staff Recommendation**: APPROVAL with conditions



# **GENERAL LOCATION MAP**

Council District: 08

Planning Area: 80



# SITE VICINITY MAP



# **ZONING MAP (CURRENT & PRIOR**

Property Zone: CGO

Case: DSP-20030

Prior Zone: C-S-C

### **CURRENT ZONING MAP**

# 

### PRIOR ZONING MAP



# OVERLAY MAP (CURRENT & PRIOR)

### **CURRENT OVERLAY MAP**

# PRIOR OVERLAY MAP





# **AERIAL MAP**



# SITE MAP



# MASTER PLAN RIGHT-OF-WAY MAP



# BIRD'S-EYE VIEW WITH APPROXIMATE SITE BOUNDARY OUTLINED



# **DETAILED SITE PLAN**



# LANDSCAPE PLAN





# TYPE II TREE CONSERVATION PLAN



# EXTERIOR ARCHITECTURE ELEVATIONS



# **EXTERIOR ELEVATIONS**



# **EXTERIOR ELEVATIONS**



# **EXTERIOR ELEVATIONS**



# STAFF RECOMMENDATION

### **APPROVAL** with conditions

- DSP- Conditions
- TCPII-Conditions

### **Minor Issues:**

Technical Corrections

## **Applicant Required Mailings:**

- Informational Mailing 5/16/20
- Acceptance Mailing 10/7/20