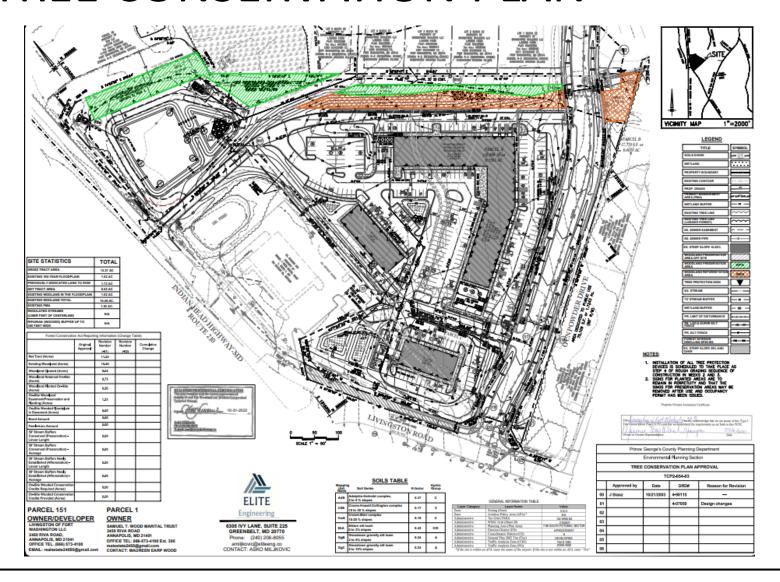

# LIVINGSTON OF FORT WASHINGTON

**Detailed Site Plan** 

Case: DSP-20030

**Staff Recommendation**: APPROVAL with conditions



# **GENERAL LOCATION MAP**

Council District: 08

Planning Area: 80



# SITE VICINITY MAP



# **ZONING MAP (CURRENT & PRIOR**

Property Zone: CGO

Case: DSP-20030

Prior Zone: C-S-C

### **CURRENT ZONING MAP**

# 

### PRIOR ZONING MAP



# OVERLAY MAP (CURRENT & PRIOR)

### **CURRENT OVERLAY MAP**

# PRIOR OVERLAY MAP





# **AERIAL MAP**



# SITE MAP



# MASTER PLAN RIGHT-OF-WAY MAP



# BIRD'S-EYE VIEW WITH APPROXIMATE SITE BOUNDARY OUTLINED



# **DETAILED SITE PLAN**



# LANDSCAPE PLAN





# TYPE II TREE CONSERVATION PLAN



# EXTERIOR ARCHITECTURE ELEVATIONS



# **EXTERIOR ELEVATIONS**



# **EXTERIOR ELEVATIONS**



# **EXTERIOR ELEVATIONS**



# STAFF RECOMMENDATION

### **APPROVAL** with conditions

- DSP- Conditions
- TCPII-Conditions

### **Minor Issues:**

Technical Corrections

## **Applicant Required Mailings:**

- Informational Mailing 5/16/20
- Acceptance Mailing 10/7/20