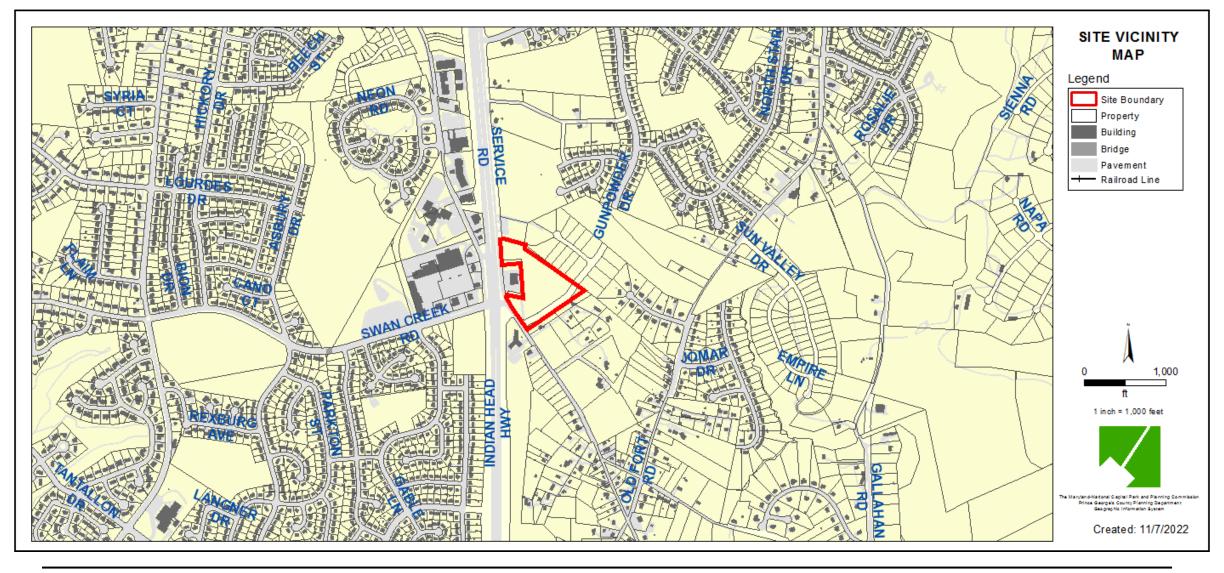

# LIVINGSTON OF FORT WASHINGTON

**Detailed Site Plan** 

Case: DSP-20030

**Staff Recommendation**: APPROVAL with conditions



# **GENERAL LOCATION MAP**

Council District: 08

Planning Area: 80



# SITE VICINITY MAP



# **ZONING MAP (CURRENT & PRIOR**

Property Zone: CGO

Case: DSP-20030

Prior Zone: C-S-C

### **CURRENT ZONING MAP**

# 

### PRIOR ZONING MAP



# OVERLAY MAP (CURRENT & PRIOR)

### **CURRENT OVERLAY MAP**

# PRIOR OVERLAY MAP





# **AERIAL MAP**



# SITE MAP



# MASTER PLAN RIGHT-OF-WAY MAP



# BIRD'S-EYE VIEW WITH APPROXIMATE SITE BOUNDARY OUTLINED



# **DETAILED SITE PLAN**



# LANDSCAPE PLAN





# TYPE II TREE CONSERVATION PLAN



# EXTERIOR ARCHITECTURE ELEVATIONS



# **EXTERIOR ELEVATIONS**



# **EXTERIOR ELEVATIONS**



# **EXTERIOR ELEVATIONS**



# STAFF RECOMMENDATION

### **APPROVAL** with conditions

- DSP- Conditions
- TCPII-Conditions

### **Minor Issues:**

Technical Corrections

## **Applicant Required Mailings:**

- Informational Mailing 5/16/20
- Acceptance