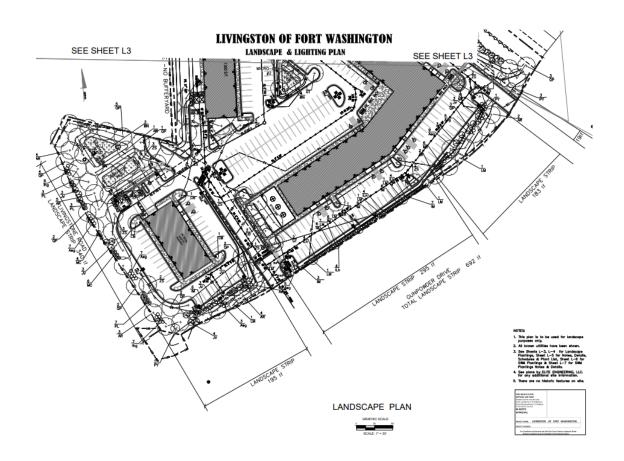

# LIVINGSTON OF FORT WASHINGTON

**Detailed Site Plan** 

Case: DSP-20030

**Staff Recommendation**: APPROVAL with conditions



# **GENERAL LOCATION MAP**

Council District: 08

Planning Area: 80



# SITE VICINITY MAP



# **ZONING MAP (CURRENT & PRIOR**

Property Zone: CGO

Case: DSP-20030

Prior Zone: C-S-C

### **CURRENT ZONING MAP**

# 

### PRIOR ZONING MAP



# OVERLAY MAP (CURRENT & PRIOR)

### **CURRENT OVERLAY MAP**

# PRIOR OVERLAY MAP





# **AERIAL MAP**



# SITE MAP



# MASTER PLAN RIGHT-OF-WAY MAP



# BIRD'S-EYE VIEW WITH APPROXIMATE SITE BOUNDARY OUTLINED



# **DETAILED SITE PLAN**



# LANDSCAPE PLAN





# TYPE II TREE CONSERVATION PLAN



# EXTERIOR ARCHITECTURE ELEVATIONS



# **EXTERIOR ELEVATIONS**



# **EXTERIOR ELEVATIONS**



# **EXTERIOR ELEVATIONS**



# STAFF RECOMMENDATION

### **APPROVAL** with conditions

- DSP- Conditions
- TCPII-Conditions

### **Minor Issues:**

Technical Corrections

## **Applicant Required Mailings:**

- Informational Mailing 5/16/20
- Acceptance Mailing 10/7/20