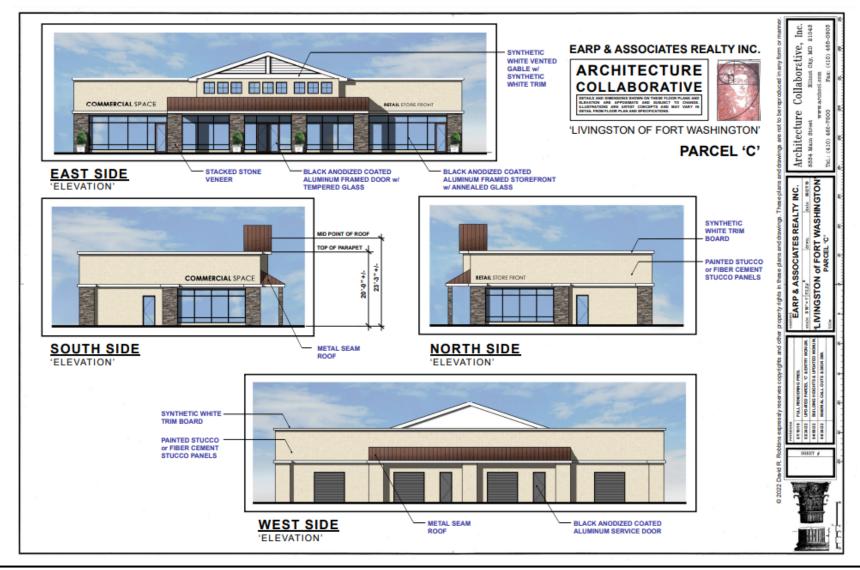

# LIVINGSTON OF FORT WASHINGTON

**Detailed Site Plan** 

Case: DSP-20030

**Staff Recommendation**: APPROVAL with conditions



# **GENERAL LOCATION MAP**

Council District: 08

Planning Area: 80



# SITE VICINITY MAP



# **ZONING MAP (CURRENT & PRIOR**

Property Zone: CGO

Case: DSP-20030

Prior Zone: C-S-C

### **CURRENT ZONING MAP**

# 

### PRIOR ZONING MAP



# OVERLAY MAP (CURRENT & PRIOR)

### **CURRENT OVERLAY MAP**

# PRIOR OVERLAY MAP





# **AERIAL MAP**



# SITE MAP



# MASTER PLAN RIGHT-OF-WAY MAP



# BIRD'S-EYE VIEW WITH APPROXIMATE SITE BOUNDARY OUTLINED



# **DETAILED SITE PLAN**



# LANDSCAPE PLAN





# TYPE II TREE CONSERVATION PLAN



# EXTERIOR ARCHITECTURE ELEVATIONS



# **EXTERIOR ELEVATIONS**



# **EXTERIOR ELEVATIONS**



# **EXTERIOR ELEVATIONS**



# STAFF RECOMMENDATION

### **APPROVAL** with conditions

- DSP- Conditions
- TCPII-Conditions

### **Minor Issues:**

Technical Corrections

## **Applicant Required Mailings:**

- Informational Mailing 5/16/20
- Acceptance Mailing 10/7/20