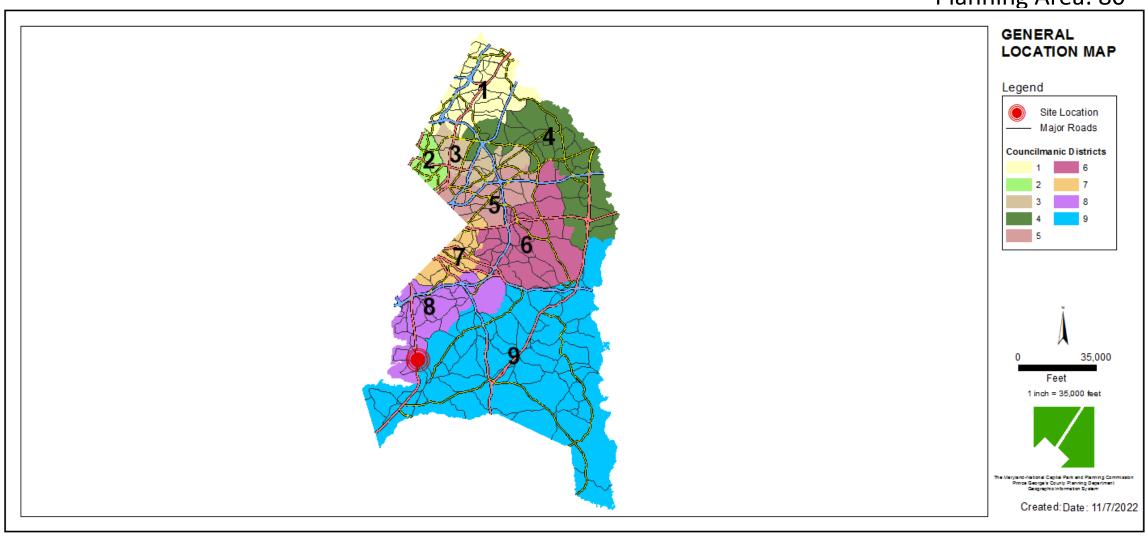

# LIVINGSTON OF FORT WASHINGTON

**Detailed Site Plan** 

Case: DSP-20030

**Staff Recommendation**: APPROVAL with conditions



# **GENERAL LOCATION MAP**

Council District: 08

Planning Area: 80



# SITE VICINITY MAP



# **ZONING MAP (CURRENT & PRIOR**

Property Zone: CGO

Case: DSP-20030

Prior Zone: C-S-C

### **CURRENT ZONING MAP**

# 

### PRIOR ZONING MAP



# OVERLAY MAP (CURRENT & PRIOR)

### **CURRENT OVERLAY MAP**

# PRIOR OVERLAY MAP





# **AERIAL MAP**



# SITE MAP



# MASTER PLAN RIGHT-OF-WAY MAP



# BIRD'S-EYE VIEW WITH APPROXIMATE SITE BOUNDARY OUTLINED



# **DETAILED SITE PLAN**



# LANDSCAPE PLAN





# TYPE II TREE CONSERVATION PLAN



# EXTERIOR ARCHITECTURE ELEVATIONS



# **EXTERIOR ELEVATIONS**



# **EXTERIOR ELEVATIONS**



# **EXTERIOR ELEVATIONS**



# STAFF RECOMMENDATION

### **APPROVAL** with conditions

- DSP- Conditions
- TCPII-Conditions

### **Minor Issues:**

Technical Corrections

## **Applicant Required Mailings:**

- Informational Mailin