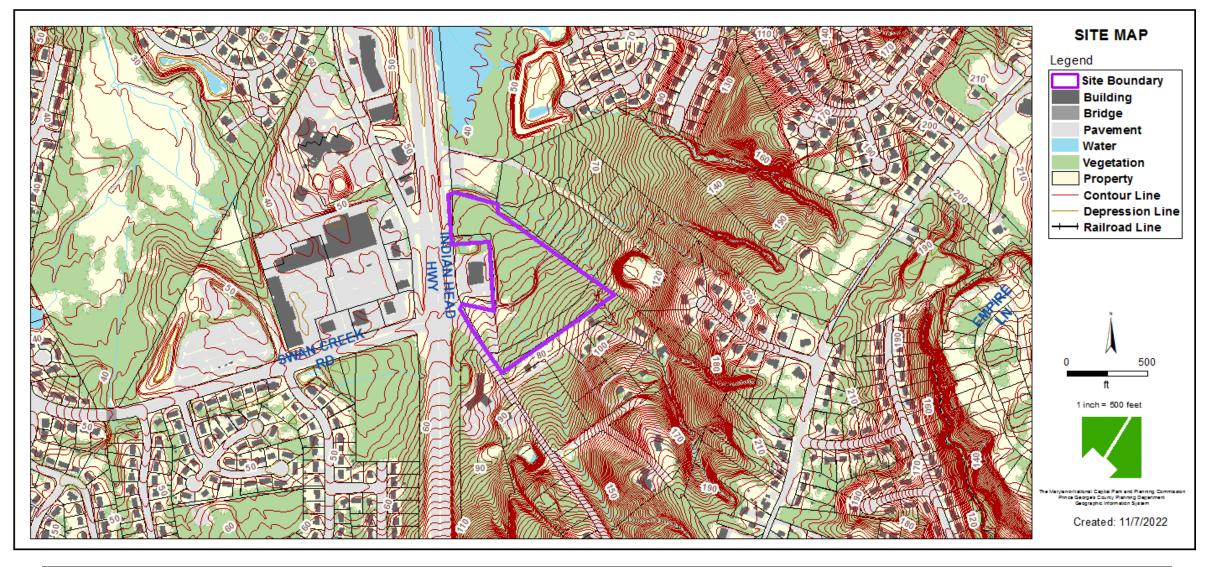

# LIVINGSTON OF FORT WASHINGTON

**Detailed Site Plan** 

Case: DSP-20030

**Staff Recommendation**: APPROVAL with conditions



# **GENERAL LOCATION MAP**

Council District: 08

Planning Area: 80



# SITE VICINITY MAP



# **ZONING MAP (CURRENT & PRIOR**

Property Zone: CGO

Case: DSP-20030

Prior Zone: C-S-C

### **CURRENT ZONING MAP**

# 

### PRIOR ZONING MAP



# OVERLAY MAP (CURRENT & PRIOR)

### **CURRENT OVERLAY MAP**

# PRIOR OVERLAY MAP





# **AERIAL MAP**



# SITE MAP



# MASTER PLAN RIGHT-OF-WAY MAP



# BIRD'S-EYE VIEW WITH APPROXIMATE SITE BOUNDARY OUTLINED



# **DETAILED SITE PLAN**



# LANDSCAPE PLAN





# TYPE II TREE CONSERVATION PLAN



# EXTERIOR ARCHITECTURE ELEVATIONS



# **EXTERIOR ELEVATIONS**



# **EXTERIOR ELEVATIONS**



# **EXTERIOR ELEVATIONS**



# STAFF RECOMMENDATION

### **APPROVAL** with conditions

- DSP- Conditions
- TCPII-Conditions

### **Minor Issues:**

Technical Corrections

## **Applicant Required Mailings:**

- Informational Mailing 5/16/20
- Acceptance Mailing 10/7/20