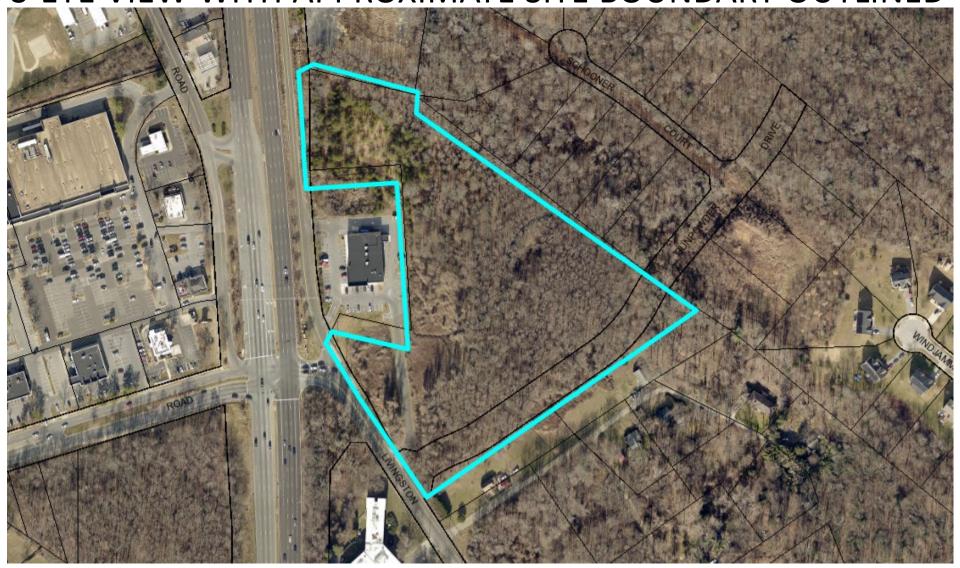

# LIVINGSTON OF FORT WASHINGTON

**Detailed Site Plan** 

Case: DSP-20030

**Staff Recommendation**: APPROVAL with conditions



# **GENERAL LOCATION MAP**

Council District: 08

Planning Area: 80



# SITE VICINITY MAP



# **ZONING MAP (CURRENT & PRIOR**

Property Zone: CGO

Case: DSP-20030

Prior Zone: C-S-C

### **CURRENT ZONING MAP**

# 

### PRIOR ZONING MAP



# OVERLAY MAP (CURRENT & PRIOR)

### **CURRENT OVERLAY MAP**

# PRIOR OVERLAY MAP





# **AERIAL MAP**



# SITE MAP



# MASTER PLAN RIGHT-OF-WAY MAP



# BIRD'S-EYE VIEW WITH APPROXIMATE SITE BOUNDARY OUTLINED



# **DETAILED SITE PLAN**



# LANDSCAPE PLAN





# TYPE II TREE CONSERVATION PLAN



# EXTERIOR ARCHITECTURE ELEVATIONS



# **EXTERIOR ELEVATIONS**



# **EXTERIOR ELEVATIONS**



# **EXTERIOR ELEVATIONS**



# STAFF RECOMMENDATION

### **APPROVAL** with conditions

- DSP- Conditions
- TCPII-Conditions

### **Minor Issues:**

Technical Corrections

## **Applicant Required Mailings:**

- Informational Mailing 5/16/20
- Acceptance Mailing 10/7/20