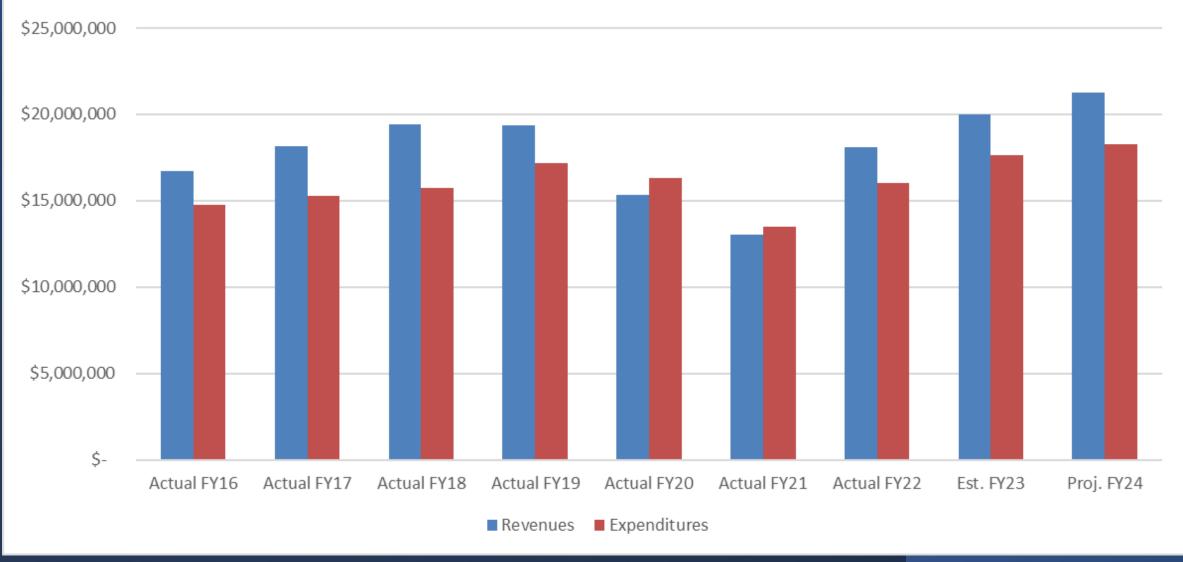

## Budget Comparison FY23 vs FY24

|           | FY 2023                | FY 2024                  |                          |
|-----------|------------------------|--------------------------|--------------------------|
| Operating |                        |                          |                          |
|           | Total Budget<br>Actual | Total Budget<br>Proposed | Change<br>Amount Percent |
|           | \$41.4M                | \$46.3M                  | \$4.9M 11.9%             |
| Capital   |                        |                          |                          |
|           | Total Budget<br>Actual | Total Budget<br>Proposed | Change<br>Amount Percent |
|           | \$184M                 | \$584M                   | \$400M 217%              |