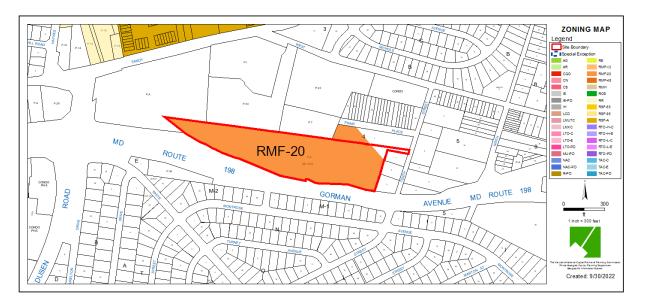

### ZONING MAP (CURRENT AND PRIOR)

Current Property Zone: RMF-20

Prior Property Zone: R-18