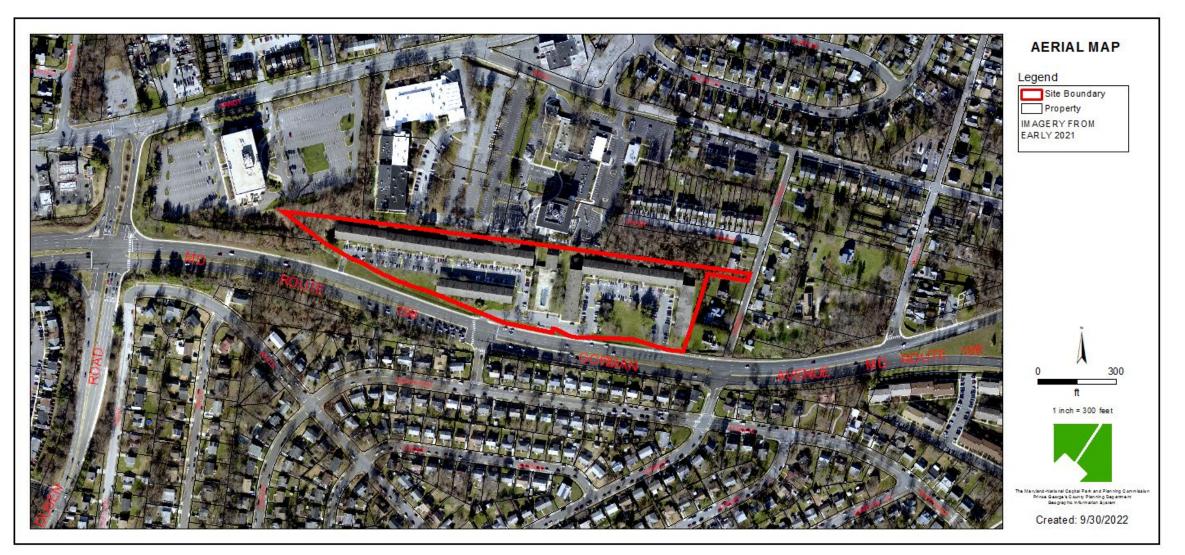

# WESTGATE APARTMENTS

**Special Exception** 

**Staff Recommendation**: APPROVAL with conditions





# **GENERAL LOCATION MAP**

Council District: 01 Planning Area: 60





# SITE VICINITY MAP





The Maryland-National Capital Park and Planning Commission Prince George's County Planning Department

### ZONING MAP (CURRENT AND PRIOR)

Current Property Zone: RMF-20

Prior Property Zone: R-18

#### Current Property Zone

**Prior Property Zone** 







# **OVERLAY MAP (CURRENT & PRIOR)**













### MASTER PLAN RIGHT-OF-WAY MAP





### BIRD'S-EYE VIEW WITH APPROXIMATE SITE BOUNDARY OUTLINED





## SPECIAL EXCEPTION SITE PLAN







BUILDING #3 TYPICAL "BULDING BLOCK UNITS"



END OF BUILDING #2 TYPICAL BALDING STREETSCAPE



BUILDING #3



BUILDING #1 TYPICAL 25 - 3 STORY BUILDING\*



REAR OF BUILDING # SETBACK AND UTILITY AREA



BUILDING #3



BUILDING #3 TYPICAL BUILDING MASSING & CONNECTIVITY



BUILDING #1 TYPICAL PROPOSED UNIT LOCATION



BUILDING #4



**District Council** 

Case: SE-4852



# STAFF RECOMMENDATION

### **APPROVAL** with conditions

• 3 Conditions

### Major/Minor Issues:

• No Major Issues

### **Applicant Required Mailings**:

- Information Mailings: 10/11/2021
- Acceptance Mailings: 07/13/2022