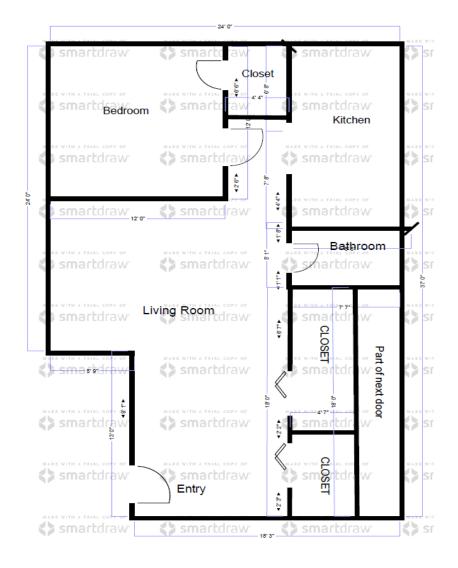

## SPECIAL EXCEPTION SITE PLAN

BUILDING #3 TYPICAL "BULDING BLOCK UNITS"

END OF BUILDING #2 TYPICAL BALDING STREETSCAPE

BUILDING #3

BUILDING #1 TYPICAL 25 - 3 STORY BUILDING\*

REAR OF BUILDING # SETBACK AND UTILITY AREA