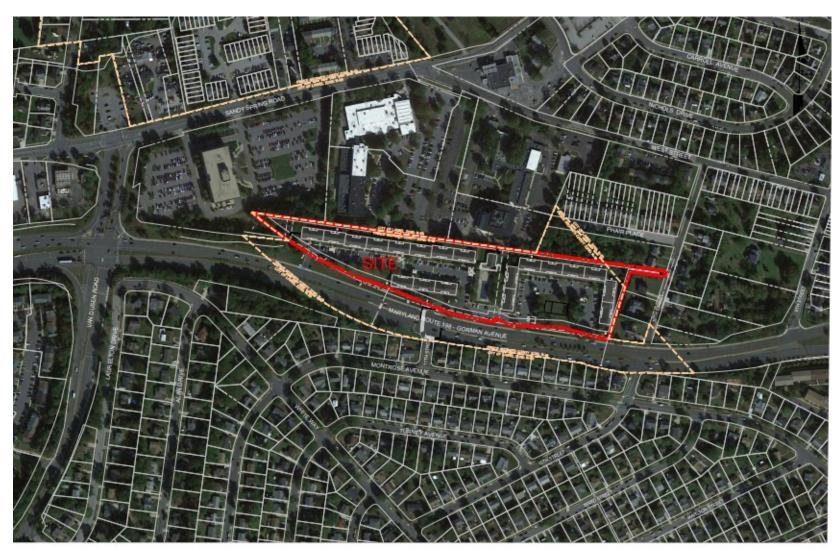

# WESTGATE APARTMENTS

**Special Exception** 

**Staff Recommendation**: APPROVAL with conditions





# **GENERAL LOCATION MAP**

Council District: 01 Planning Area: 60





# SITE VICINITY MAP





The Maryland-National Capital Park and Planning Commission Prince George's County Planning Department

### ZONING MAP (CURRENT AND PRIOR)

Current Property Zone: RMF-20

Prior Property Zone: R-18

#### Current Property Zone

**Prior Property Zone** 







# **OVERLAY MAP (CURRENT & PRIOR)**













### MASTER PLAN RIGHT-OF-WAY MAP





### BIRD'S-EYE VIEW WITH APPROXIMATE SITE BOUNDARY OUTLINED





## SPECIAL EXCEPTION SITE PLAN







BUILDING #3 TYPICAL "BULDING BLOCK UNITS"



END OF BUILDING #2 TYPICAL BALDING STREETSCAPE



BUILDING #3



BUILDING #1 TYPICAL 25 - 3 STORY BUILDING\*



REAR OF BUILDING # SETBACK AND UTILITY AREA



BUILDING #3



BUILDING #3 TYPICAL BUILDING MASSING & CONNECTIVITY



BUILDING #1 TYPICAL PROPOSED UNIT LOCATION



BUILDING #4



**District Council** 

Case: SE-4852



# STAFF RECOMMENDATION

### **APPROVAL** with conditions

• 3 Conditions

### Major/Minor Issues:

• No Major Issues

### **Applicant Required Mailings**:

- Information Mailings: 10/11/2021
- Acceptance Mailings: 07/13/2022