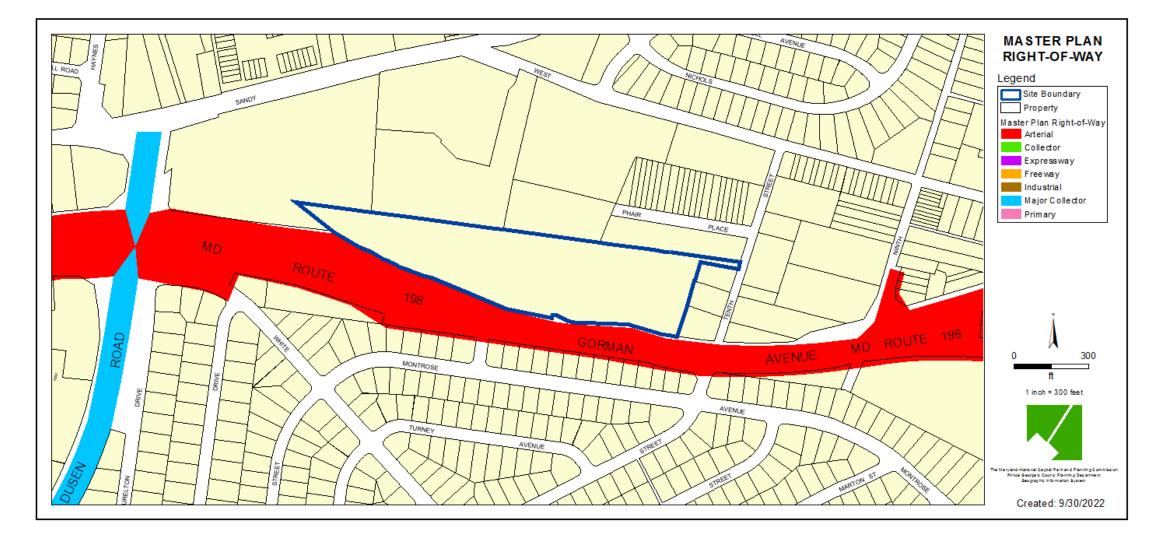

# WESTGATE APARTMENTS

**Special Exception** 

**Staff Recommendation**: APPROVAL with conditions





# **GENERAL LOCATION MAP**

Council District: 01 Planning Area: 60





# SITE VICINITY MAP





The Maryland-National Capital Park and Planning Commission Prince George's County Planning Department

### ZONING MAP (CURRENT AND PRIOR)

Current Property Zone: RMF-20

Prior Property Zone: R-18

#### Current Property Zone

**Prior Property Zone** 







# **OVERLAY MAP (CURRENT & PRIOR)**













### MASTER PLAN RIGHT-OF-WAY MAP





### BIRD'S-EYE VIEW WITH APPROXIMATE SITE BOUNDARY OUTLINED





## SPECIAL EXCEPTION SITE PLAN







BUILDING #3 TYPICAL "BULDING BLOCK UNITS"



END OF BUILDING #2 TYPICAL BALDING STREETSCAPE



BUILDING #3



BUILDING #1 TYPICAL 25 - 3 STORY BUILDING\*



REAR OF BUILDING # SETBACK AND UTILITY AREA



BUILDING #3



BUILDING #3 TYPICAL BUILDING MASSING & CONNECTIVITY



BUILDING #1 TYPICAL PROPOSED UNIT LOCATION



BUILDING #4



**District Council** 

Case: SE-4852



# STAFF RECOMMENDATION

### **APPROVAL** with conditions

• 3 Conditions

### Major/Minor Issues:

• No Major Issues

### **Applicant Required Mailings**:

- Information Mailings: 10/11/2021
- Acceptance Mailings: 07/13/2022