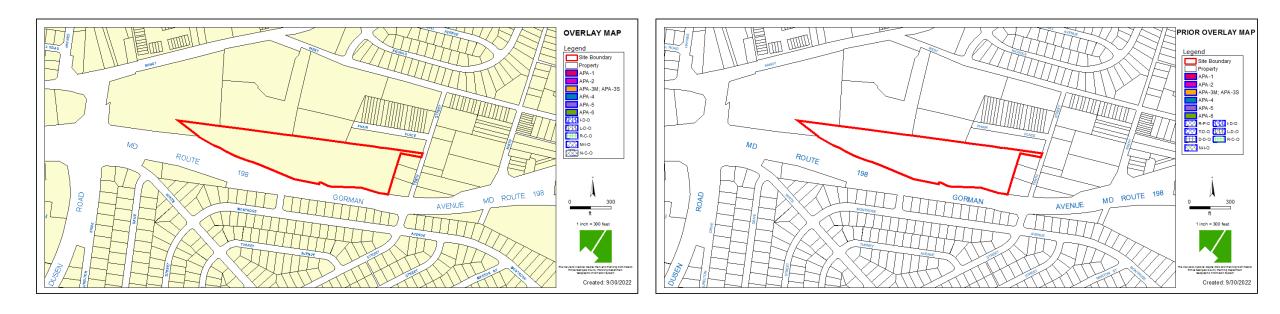

# WESTGATE APARTMENTS

**Special Exception** 

**Staff Recommendation**: APPROVAL with conditions





# **GENERAL LOCATION MAP**

Council District: 01 Planning Area: 60





# SITE VICINITY MAP





The Maryland-National Capital Park and Planning Commission Prince George's County Planning Department

### ZONING MAP (CURRENT AND PRIOR)

Current Property Zone: RMF-20

Prior Property Zone: R-18

#### Current Property Zone

**Prior Property Zone** 







# **OVERLAY MAP (CURRENT & PRIOR)**













### MASTER PLAN RIGHT-OF-WAY MAP





### BIRD'S-EYE VIEW WITH APPROXIMATE SITE BOUNDARY OUTLINED





## SPECIAL EXCEPTION SITE PLAN







BUILDING #3 TYPICAL "BULDING BLOCK UNITS"



END OF BUILDING #2 TYPICAL BALDING STREETSCAPE



BUILDING #3



BUILDING #1 TYPICAL 25 - 3 STORY BUILDING\*



REAR OF BUILDING # SETBACK AND UTILITY AREA



BUILDING #3



BUILDING #3 TYPICAL BUILDING MASSING & CONNECTIVITY



BUILDING #1 TYPICAL PROPOSED UNIT LOCATION



BUILDING #4



**District Council** 

Case: SE-4852



# STAFF RECOMMENDATION

### **APPROVAL** with conditions

• 3 Conditions

### Major/Minor Issues:

• No Major Issues

### **Applicant Required Mailings**:

- Information Mailings: 10/11/2021
- Acceptance Mailings: 07/13/2022