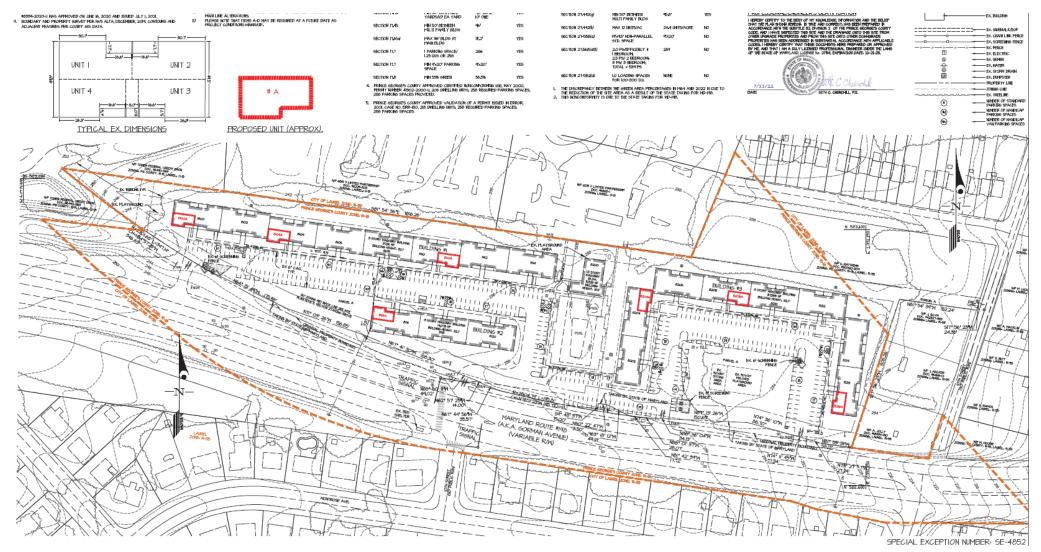

## SPECIAL EXCEPTION SITE PLAN

BUILDING #3 TYPICAL "BULDING BLOCK UNITS"

END OF BUILDING #2 TYPICAL BALDING STREETSCAPE

BUILDING #3

BUILDING #1 TYPICAL 25 - 3 STORY BUILDING\*

REAR OF BUILDING # SETBACK AND UTILITY AREA

BUILDING #3

BUILDING #3 TYPICAL BUILDING MASSING & CONNECTIVITY

BUILDING #1 TYPICAL PROPOSED UNIT LOCATION

BUILDING #4

**District Council** 

Case: SE-4852