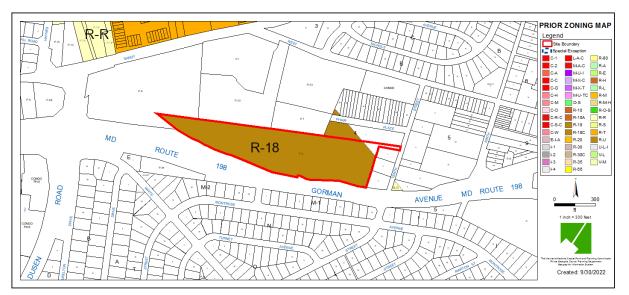

### ZONING MAP (CURRENT AND PRIOR)

Current Property Zone: RMF-20

Prior Property Zone: R-18

#### Current Property Zone

**Prior Property Zone** 