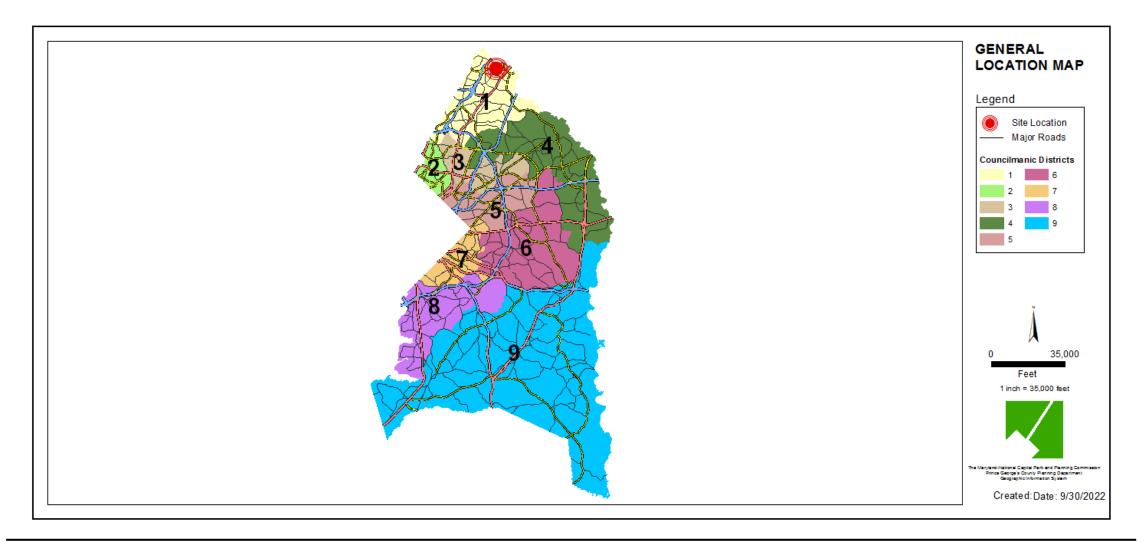

# WESTGATE APARTMENTS

**Special Exception** 

**Staff Recommendation**: APPROVAL with conditions





# **GENERAL LOCATION MAP**

Council District: 01 Planning Area: 60





# SITE VICINITY MAP





The Maryland-National Capital Park and Planning Commission Prince George's County Planning Department

### ZONING MAP (CURRENT AND PRIOR)

Current Property Zone: RMF-20

Prior Property Zone: R-18

#### Current Property Zone

**Prior Property Zone** 







# **OVERLAY MAP (CURRENT & PRIOR)**













### MASTER PLAN RIGHT-OF-WAY MAP





### BIRD'S-EYE VIEW WITH APPROXIMATE SITE BOUNDARY OUTLINED





## SPECIAL EXCEPTION SITE PLAN







BUILDING #3 TYPICAL "BULDING BLOCK UNITS"



END OF BUILDING #2 TYPICAL BALDING STREETSCAPE



BUILDING #3



BUILDING #1 TYPICAL 25 - 3 STORY BUILDING\*



REAR OF BUILDING # SETBACK AND UTILITY AREA



BUILDING #3



BUILDING #3 TYPICAL BUILDING MASSING & CONNECTIVITY



BUILDING #1 TYPICAL PROPOSED UNIT LOCATION



BUIL