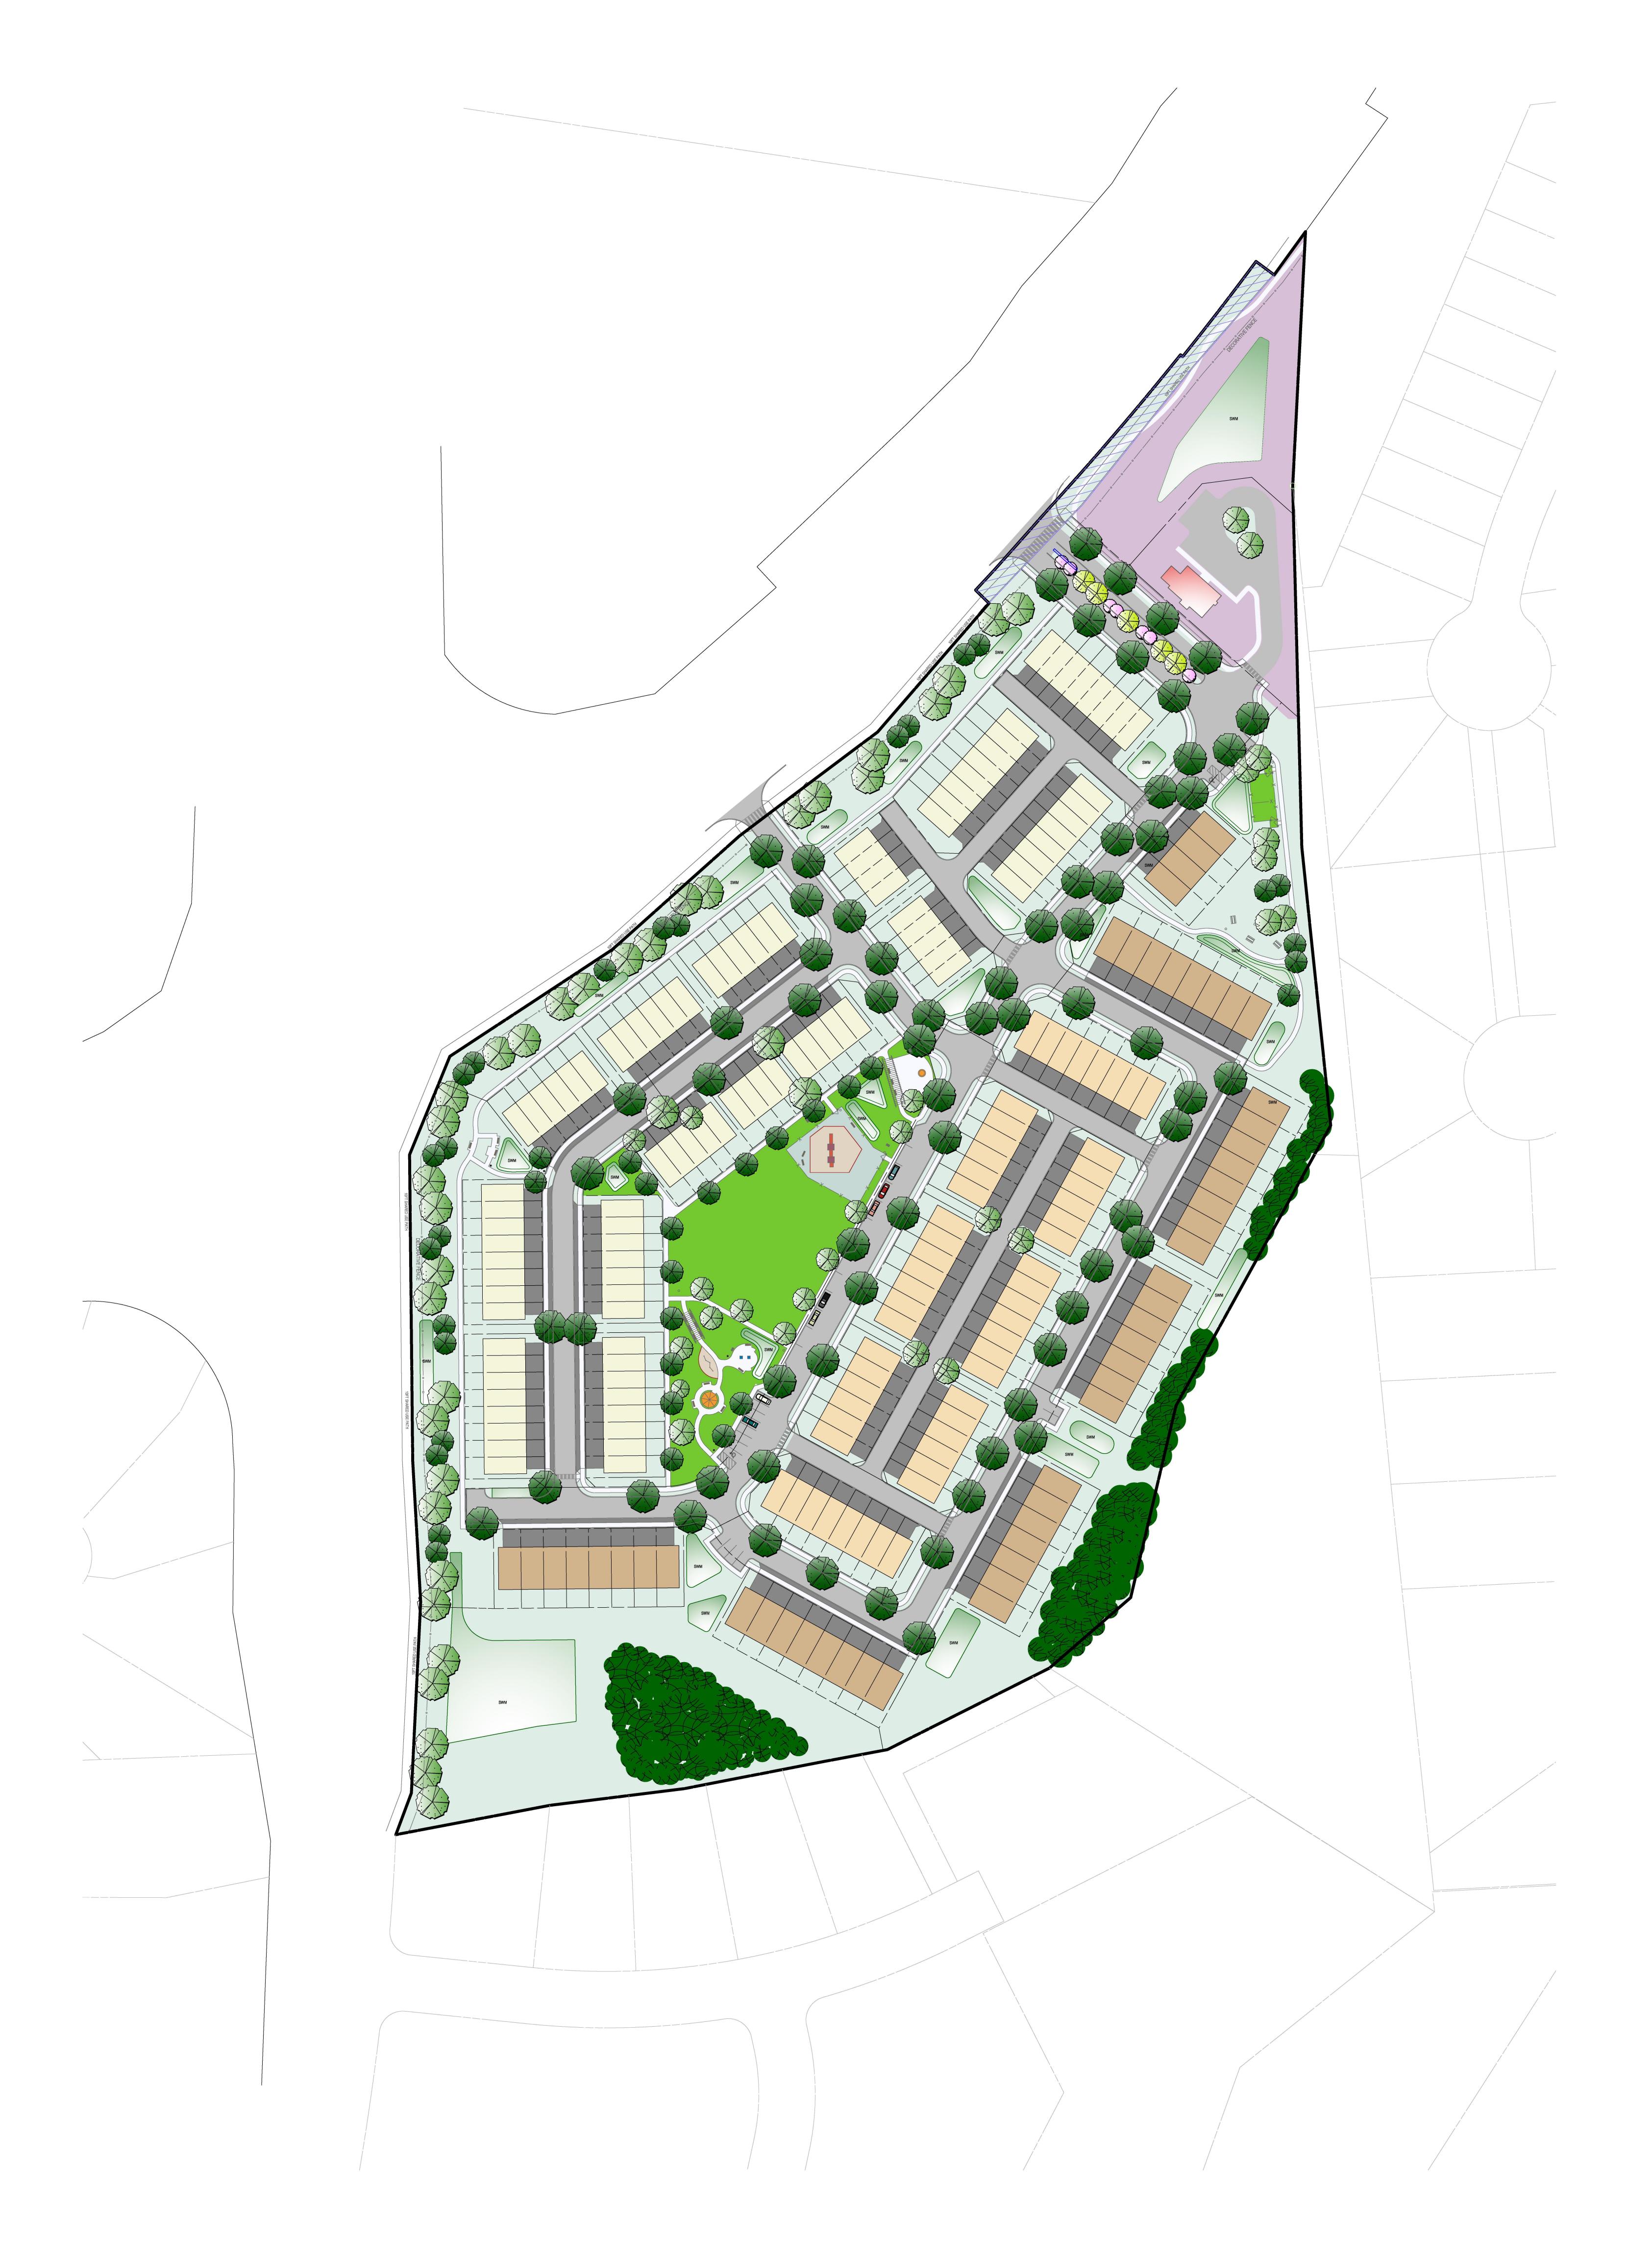

**Re.:** Fairwood Square (DSP-22028)

Response to PGCPB Resolution No.: 2023-44; Condition 1.u.

Chairman Dernoga and Madam Clerk:

On behalf of the applicant, Timberlake Homes, BT, please accept the attached as a formal response to Condition 1.u. in PGCPB Resolution No. 2023-44. Specifically, during the Planning Board hearing on DSP-22028, the Planning Board requested – and ultimately conditioned – that the "applicant shall further revise the layout to provide a central green area between Recreation Areas 1 and 2 that shall be accepted and approved by the Urban Design Staff." Consequently, the applicant has been working with the Urban Design Staff in response to this request/condition. Attached is the revised layout that Urban Design Staff has indicated satisfies Condition 1.u. In addition to the expanded central green area and other layout modifications that address all of the Planning Board's comments on the original layout, the attached revised layout also results in five (5) less 18' wide units and five (5) more 24' wide units. Given the resolution of Condition 1.u. may prove useful to the District Council's review of this matter, the applicant is providing the attached prior to the July 5, 2023 oral argument hearing.

Engineering
Surveying
Planning
Environmental Sciences

CENTRAL GREEN FAIRWOOD SQUARE PRINCE GEORGE'S COUNTY, MARYLAND