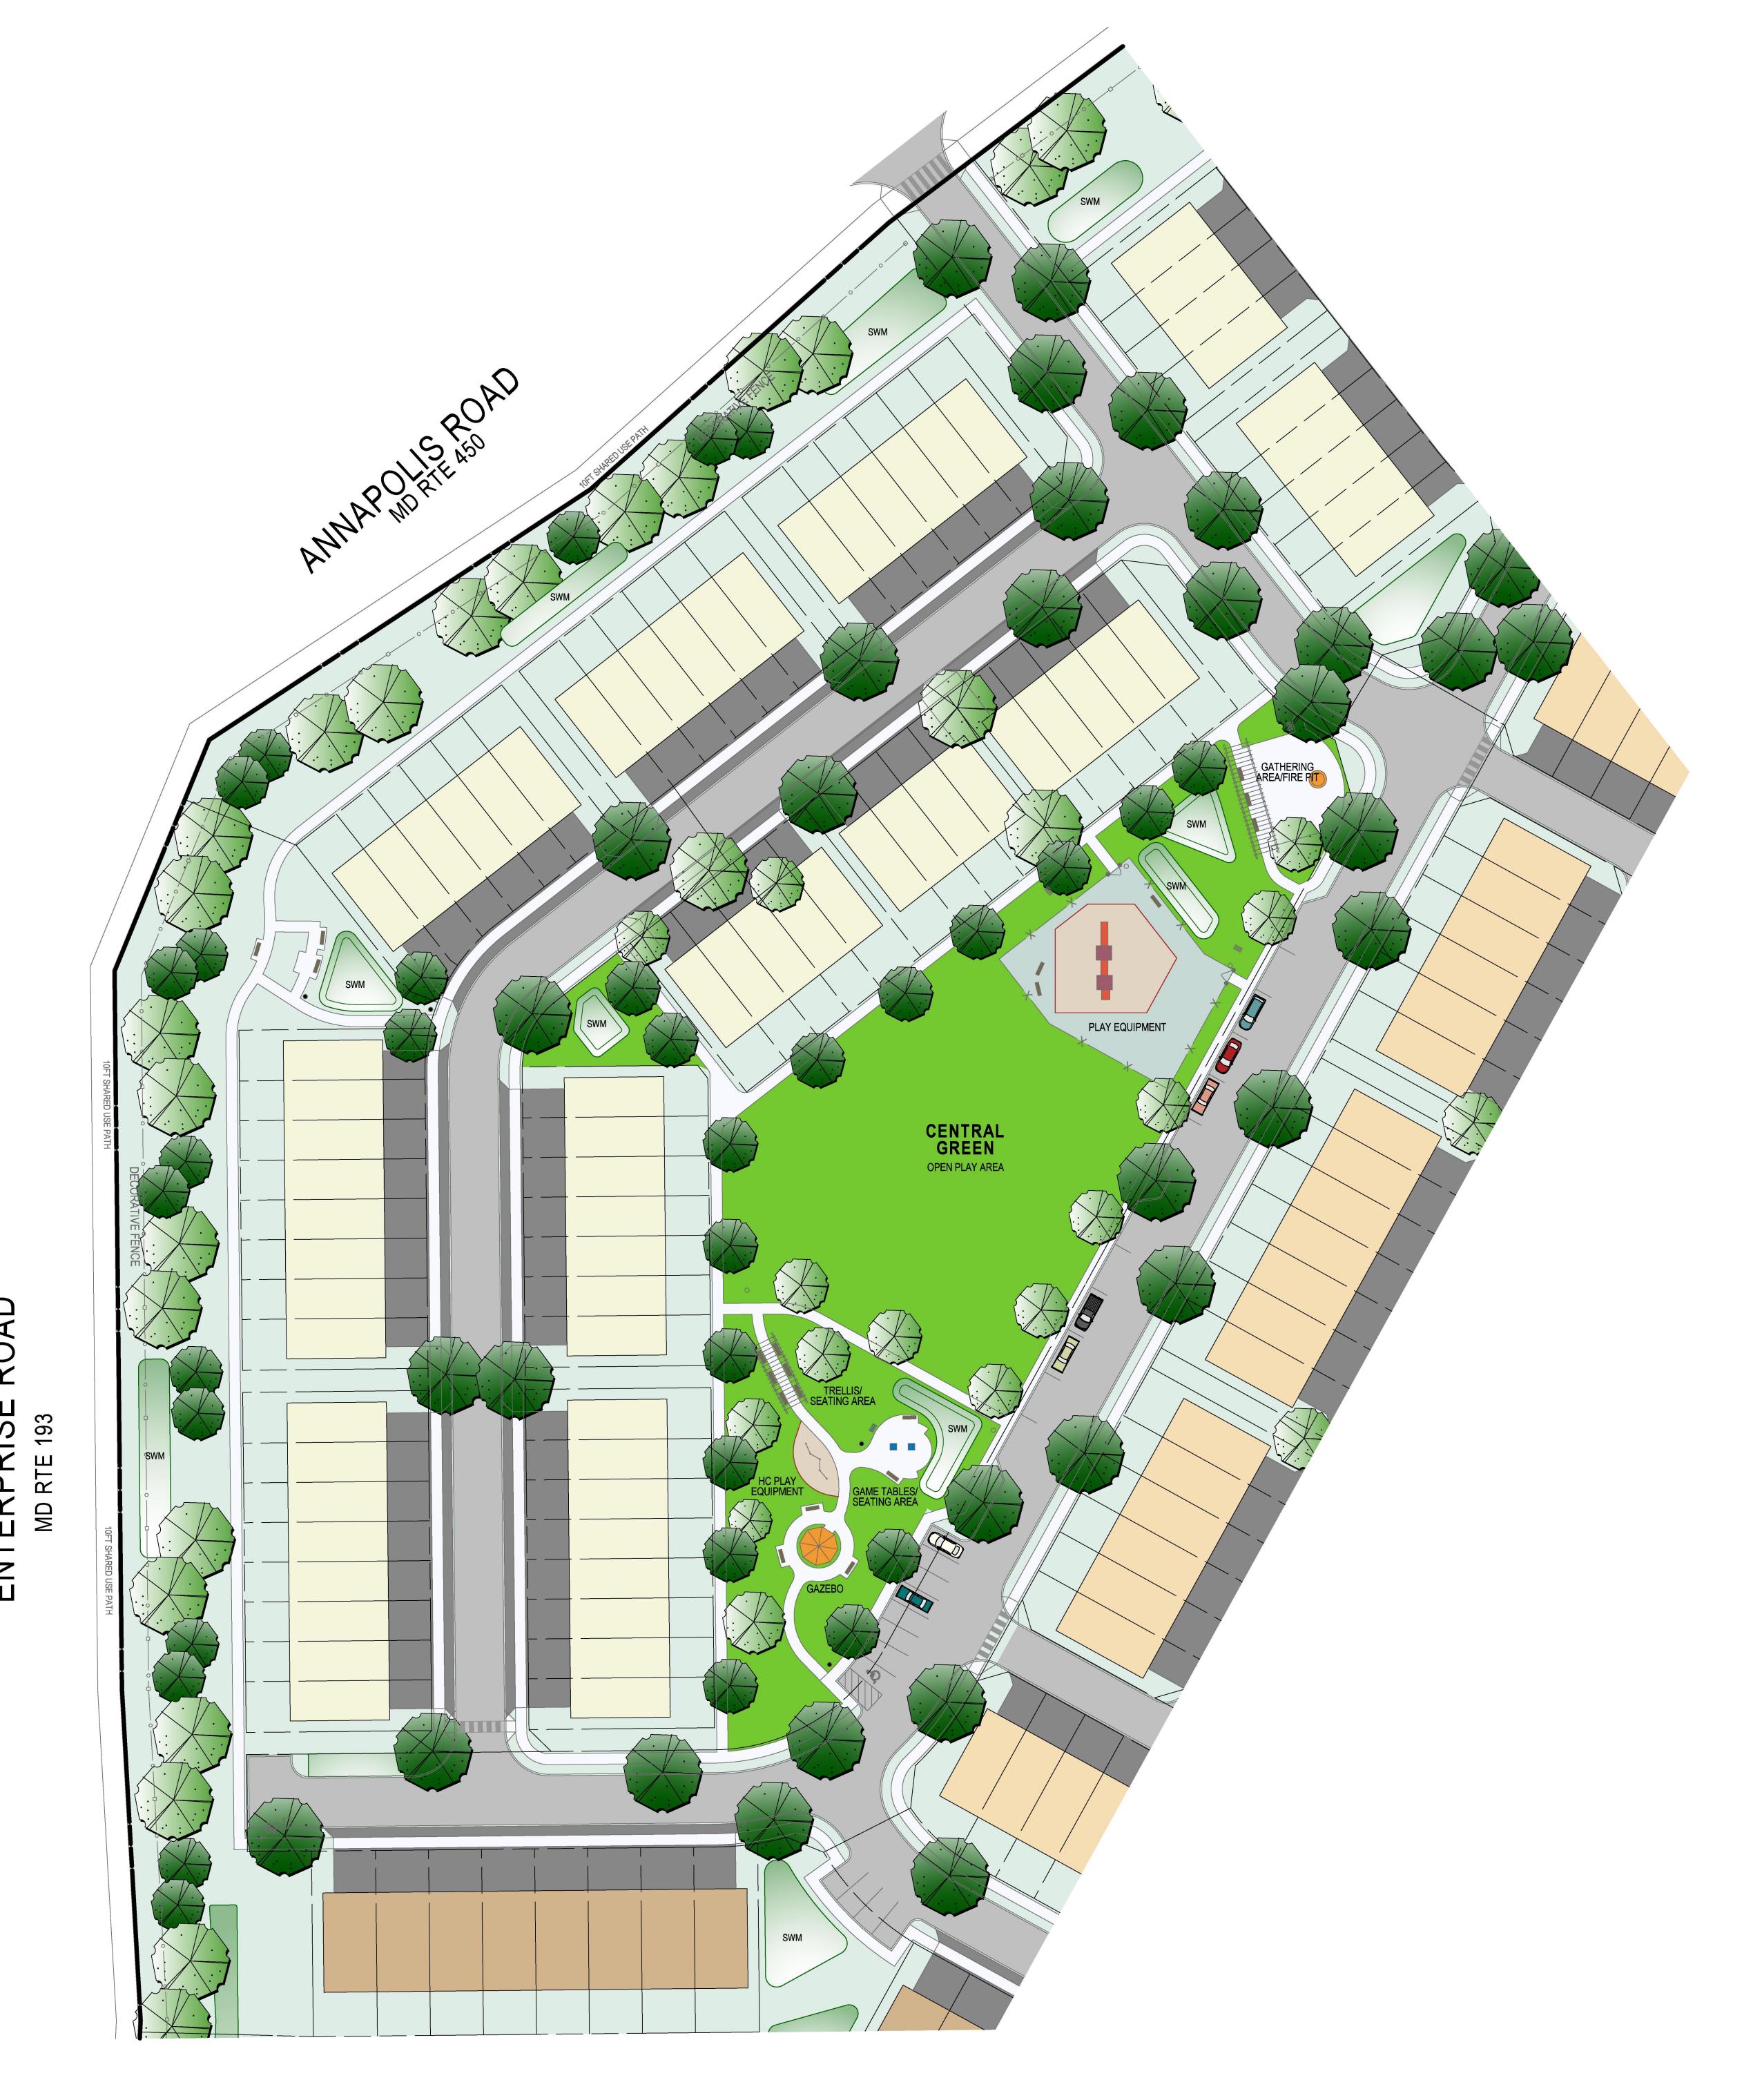

**Re.:** Fairwood Square (DSP-22028)

Response to PGCPB Resolution No.: 2023-44; Condition 1.u.

Chairman Dernoga and Madam Clerk:

On behalf of the applicant, Timberlake Homes, BT, please accept the attached as a formal response to Condition 1.u. in PGCPB Resolution No. 2023-44. Specifically, during the Planning Board hearing on DSP-22028, the Planning Board requested – and ultimately conditioned – that the "applicant shall further revise the layout to provide a central green area between Recreation Areas 1 and 2 that shall be accepted and approved by the Urban Design Staff." Consequently, the applicant has been working with the Urban Design Staff in response to this request/condition. Attached is the revised layout that Urban Design Staff has indicated satisfies Condition 1.u. In addition to the expanded central green area and other layout modifications that address all of the Planning Board's comments on the original layout, the attached revised layout also results in five (5) less 18' wide units and five (5) more 24' wide units. Given the resolution of Condition 1.u. may prove useful to the District Council's review of this matter, the applicant is providing the attached prior to the July 5, 2023 oral argument hearing.

Engineering
Surveying
Planning
Environmental Sciences

CENTRAL GREEN FAIRWOOD SQUARE PRINCE GEORGE'S COUNTY, MARYLAND