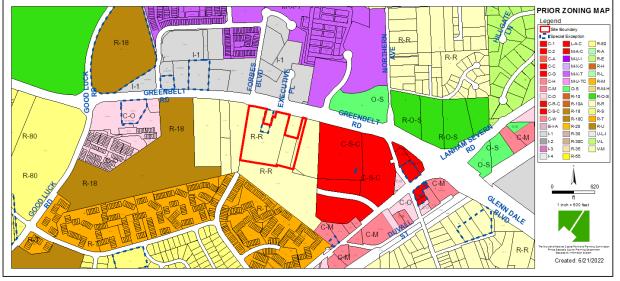

# **ZONING MAP (CURRENT & PRIOR)**

Case: ZMA-2022-001

Property Zone: RR

### PRIOR ZONING MAP