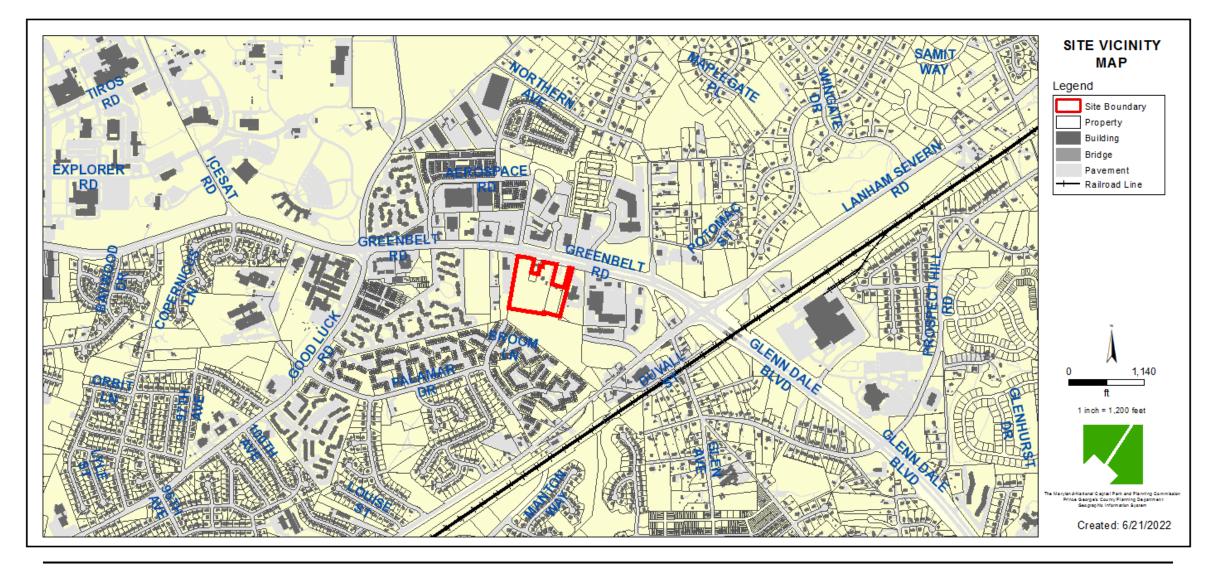

## MARIANNE DAVIS TRUST DEVELOPMENT

**Plan Type:** Zoning Map Amendment

Case: ZMA-2022-001

**Staff Recommendation:** Disapproval



# **GENERAL LOCATION MAP**

Council District: 03

Case: ZMA-2022-001

Planning Area: 70



# SITE VICINITY MAP



# **ZONING MAP (CURRENT & PRIOR)**

Case: ZMA-2022-001

Property Zone: RR

### **CURRENT ZONING MAP**



### PRIOR ZONING MAP



# OVERLAY MAP (CURRENT & PRIOR)

### **CURRENT OVERLAY MAP**

# OVERLAY MAP Legend Site Boundary Property APA-3 APA-3 APA-3 APA-3 APA-3 APA-3 APA-6 APA-6

### PRIOR OVERLAY MAP

Case: ZMA-2022-001



# **AERIAL MAP**



# SITE MAP



# MASTER PLAN RIGHT-OF-WAY MAP



# BIRD'S-EYE VIEW WITH APPROXIMATE SITE BOUNDARY OUTLINED



# **BOUNDARY SURVEY**



# STAFF RECOMMENDATION

### **DISAPPROVAL**

### **Major Issues:**

 Does not meet the requirements of Section 27-3601(e) stating that a mistake was made in the sector plan and SMA in retaining the RR Zone for the subject property.

### **Applicant Required Mailings:**

Information Mailing Date: 7/13/2022

Case: Z