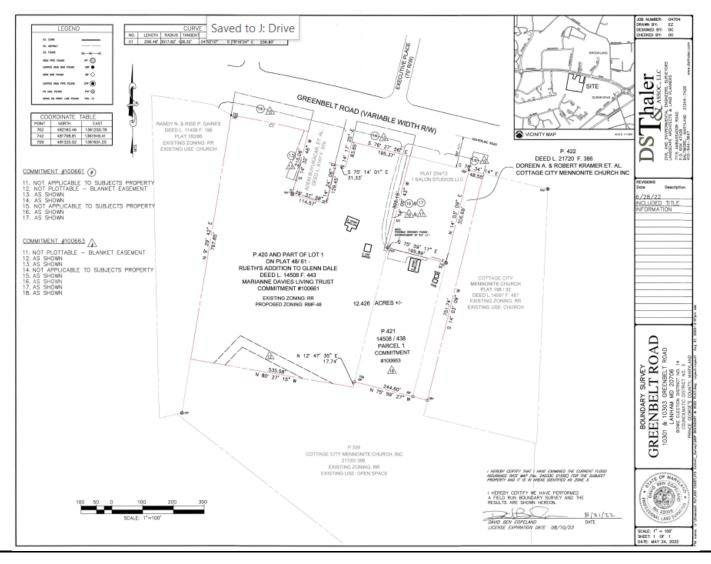

## MARIANNE DAVIS TRUST DEVELOPMENT

**Plan Type:** Zoning Map Amendment

Case: ZMA-2022-001

**Staff Recommendation:** Disapproval



# **GENERAL LOCATION MAP**

Council District: 03

Case: ZMA-2022-001

Planning Area: 70



# SITE VICINITY MAP



# **ZONING MAP (CURRENT & PRIOR)**

Case: ZMA-2022-001

Property Zone: RR

### **CURRENT ZONING MAP**



### PRIOR ZONING MAP



# OVERLAY MAP (CURRENT & PRIOR)

### **CURRENT OVERLAY MAP**

# OVERLAY MAP Legend Site Boundary Property APA-3 APA-3 APA-3 APA-3 APA-3 APA-3 APA-6 APA-6

### PRIOR OVERLAY MAP

Case: ZMA-2022-001



# **AERIAL MAP**



# SITE MAP



# MASTER PLAN RIGHT-OF-WAY MAP



# BIRD'S-EYE VIEW WITH APPROXIMATE SITE BOUNDARY OUTLINED



# **BOUNDARY SURVEY**



# STAFF RECOMMENDATION

### **DISAPPROVAL**

### **Major Issues:**

 Does not meet the requirements of Section 27-3601(e) stating that a mistake was made in the sector plan and SMA in retaining the RR Zone for the subject property.

### **Applicant Required Mailings:**

Information Mailing Date: 7/13/2022

Case: ZMA-2022-001

Acceptance Mailing Date: 9/21/2022