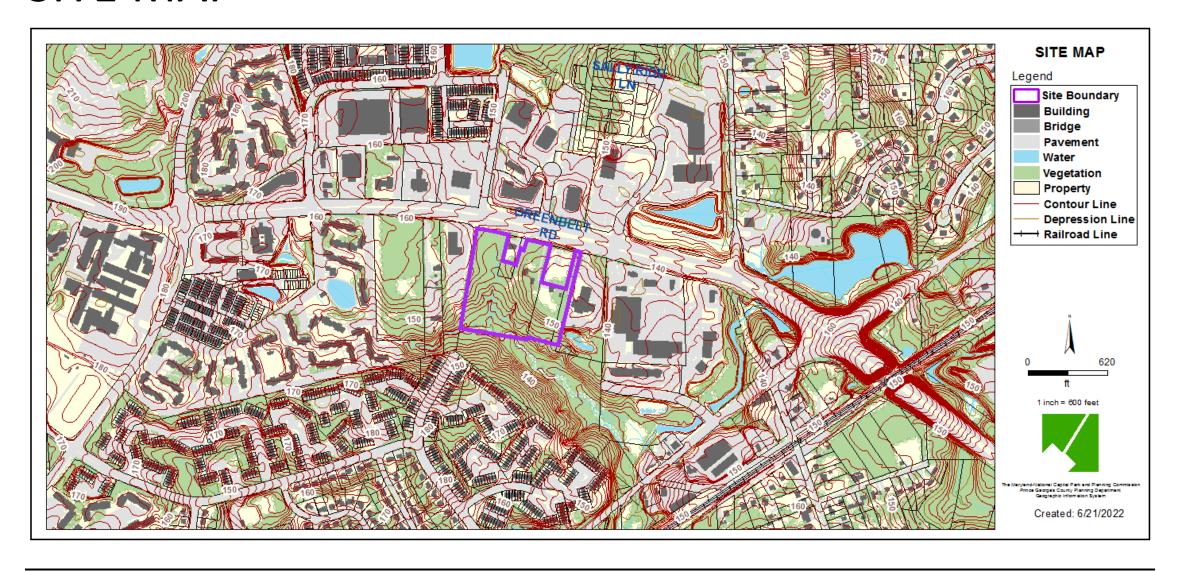

## MARIANNE DAVIS TRUST DEVELOPMENT

**Plan Type:** Zoning Map Amendment

Case: ZMA-2022-001

**Staff Recommendation:** Disapproval



# **GENERAL LOCATION MAP**

Council District: 03

Case: ZMA-2022-001

Planning Area: 70



# SITE VICINITY MAP



# **ZONING MAP (CURRENT & PRIOR)**

Case: ZMA-2022-001

Property Zone: RR

### **CURRENT ZONING MAP**



### PRIOR ZONING MAP



# OVERLAY MAP (CURRENT & PRIOR)

### **CURRENT OVERLAY MAP**

# OVERLAY MAP Legend Site Boundary Property APA-3 APA-3 APA-3 APA-3 APA-3 APA-3 APA-6 APA-6

### PRIOR OVERLAY MAP

Case: ZMA-2022-001



# **AERIAL MAP**



# SITE MAP



# MASTER PLAN RIGHT-OF-WAY MAP



# BIRD'S-EYE VIEW WITH APPROXIMATE SITE BOUNDARY OUTLINED



# **BOUNDARY SURVEY**



# STAFF RECOMMENDATION

### **DISAPPROVAL**

### **Major Issues:**

 Does not meet the requirements of Section 27-3601(e) stating that a mistake was made in the sector plan and SMA in retaining the RR Zone for the subject property.

### **Applicant Required Mailings:**

Information Mailing Date: 7/13/2022

Case: ZMA-2022-001

Acceptance Mailing Date: 9/21/2022