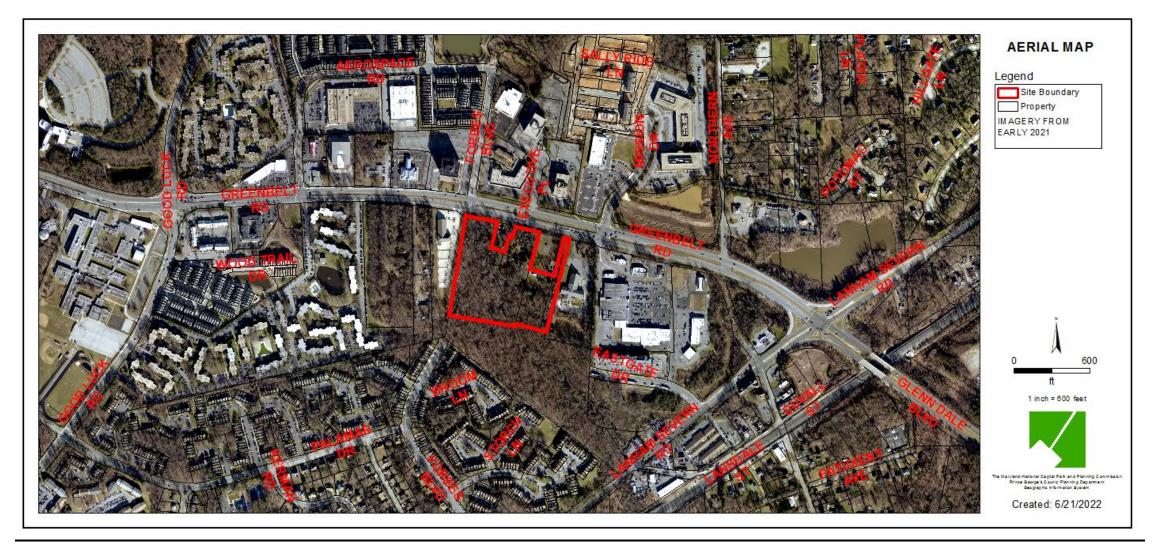

## MARIANNE DAVIS TRUST DEVELOPMENT

**Plan Type:** Zoning Map Amendment

Case: ZMA-2022-001

**Staff Recommendation:** Disapproval



# **GENERAL LOCATION MAP**

Council District: 03

Case: ZMA-2022-001

Planning Area: 70



# SITE VICINITY MAP



# **ZONING MAP (CURRENT & PRIOR)**

Case: ZMA-2022-001

Property Zone: RR

### **CURRENT ZONING MAP**



### PRIOR ZONING MAP



# OVERLAY MAP (CURRENT & PRIOR)

### **CURRENT OVERLAY MAP**

# OVERLAY MAP Legend Site Boundary Property APA-3 APA-3 APA-3 APA-3 APA-3 APA-3 APA-6 APA-6

### PRIOR OVERLAY MAP

Case: ZMA-2022-001



# **AERIAL MAP**



# SITE MAP



# MASTER PLAN RIGHT-OF-WAY MAP



# BIRD'S-EYE VIEW WITH APPROXIMATE SITE BOUNDARY OUTLINED



# **BOUNDARY SURVEY**



# STAFF RECOMMENDATION

### **DISAPPROVAL**

### **Major Issues:**

 Does not meet the requirements of Section 27-3601(e) stating that a mistake was made in the sector plan and SMA in retaining the RR Zone for the subject property.

### **Applicant Required Mailings:**

Information Mailing Date: 7/13/2022

Case: ZMA-2022-001

Acceptance Mailing Date: 9/21/2022