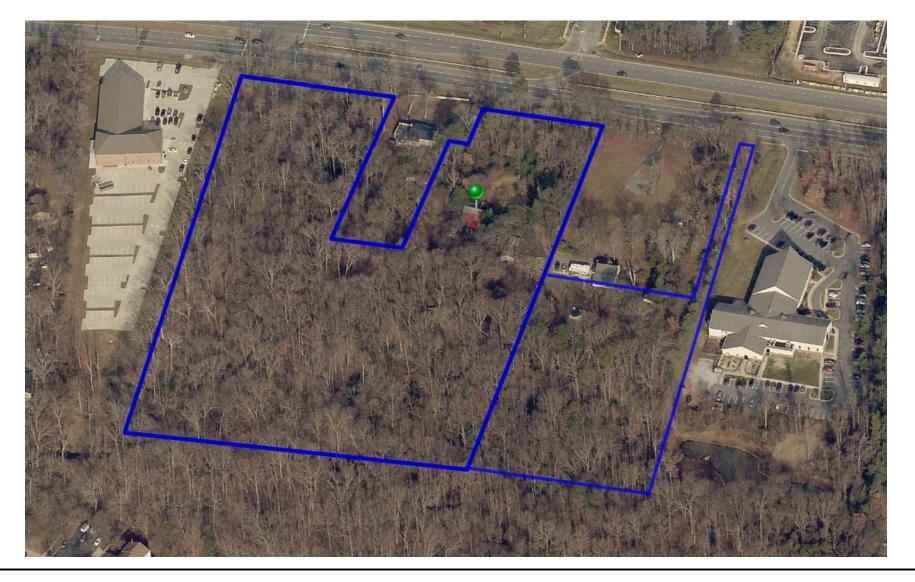

## MARIANNE DAVIS TRUST DEVELOPMENT

**Plan Type:** Zoning Map Amendment

Case: ZMA-2022-001

**Staff Recommendation:** Disapproval



# **GENERAL LOCATION MAP**

Council District: 03

Case: ZMA-2022-001

Planning Area: 70



# SITE VICINITY MAP



# **ZONING MAP (CURRENT & PRIOR)**

Case: ZMA-2022-001

Property Zone: RR

### **CURRENT ZONING MAP**



### PRIOR ZONING MAP



# OVERLAY MAP (CURRENT & PRIOR)

### **CURRENT OVERLAY MAP**

# OVERLAY MAP Legend Site Boundary Property APA-3 APA-3 APA-3 APA-3 APA-3 APA-3 APA-6 APA-6

### PRIOR OVERLAY MAP

Case: ZMA-2022-001



# **AERIAL MAP**



# SITE MAP



# MASTER PLAN RIGHT-OF-WAY MAP



# BIRD'S-EYE VIEW WITH APPROXIMATE SITE BOUNDARY OUTLINED



# **BOUNDARY SURVEY**



# STAFF RECOMMENDATION

### **DISAPPROVAL**

### **Major Issues:**

 Does not meet the requirements of Section 27-3601(e) stating that a mistake was made in the sector plan and SMA in retaining the RR Zone for the subject property.

### **Applicant Required Mailings:**

Information Mailing Date: 7/13/2022

Case: ZMA-2022-001

Acceptance Mailing Date: 9/21/2022