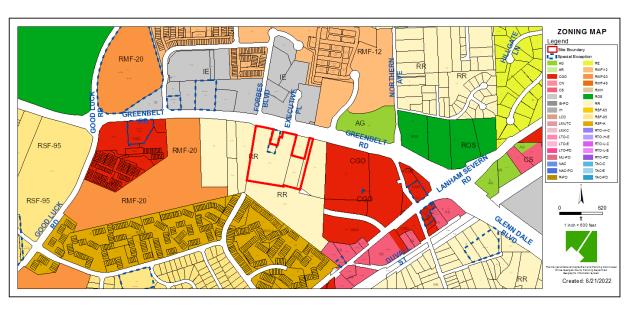

# **ZONING MAP (CURRENT & PRIOR)**

Case: ZMA-2022-001

Property Zone: RR

### **CURRENT ZONING MAP**