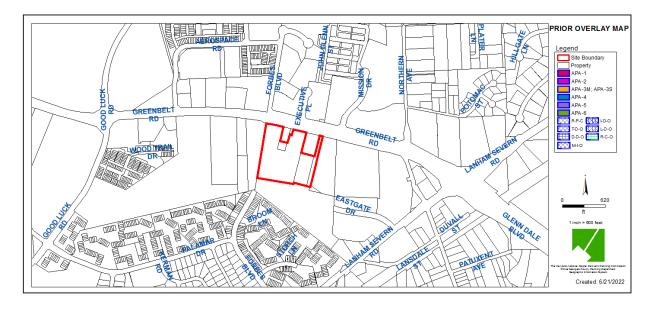

## MARIANNE DAVIS TRUST DEVELOPMENT

**Plan Type:** Zoning Map Amendment

Case: ZMA-2022-001

**Staff Recommendation:** Disapproval



# **GENERAL LOCATION MAP**

Council District: 03

Case: ZMA-2022-001

Planning Area: 70



# SITE VICINITY MAP



# **ZONING MAP (CURRENT & PRIOR)**

Case: ZMA-2022-001

Property Zone: RR

### **CURRENT ZONING MAP**



### PRIOR ZONING MAP



# OVERLAY MAP (CURRENT & PRIOR)

### **CURRENT OVERLAY MAP**

# OVERLAY MAP Legend Site Boundary Property APA-3 APA-3 APA-3 APA-3 APA-3 APA-3 APA-6 APA-6

### PRIOR OVERLAY MAP

Case: ZMA-2022-001



# **AERIAL MAP**



# SITE MAP



# MASTER PLAN RIGHT-OF-WAY MAP



# BIRD'S-EYE VIEW WITH APPROXIMATE SITE BOUNDARY OUTLINED



# **BOUNDARY SURVEY**



# STAFF RECOMMENDATION

### **DISAPPROVAL**

### **Major Issues:**

 Does not meet the requirements of Section 27-3601(e) stating that a mistake was made in the sector plan and SMA in retaining the RR Zone for the subject property.

### **Applicant Required Mailings:**

Information Mailing Date: 7/13/2022

Case: ZMA-2022-001

Acceptance Mailing Date: 9/21/2022