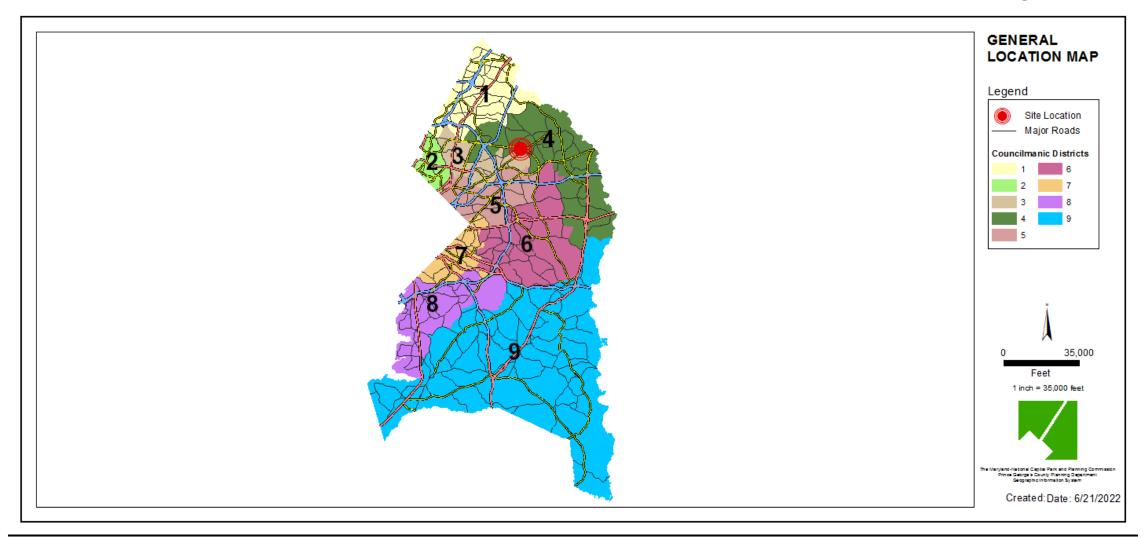

# **GENERAL LOCATION MAP**

Council District: 03

Case: ZMA-2022-001

Planning Area: 70