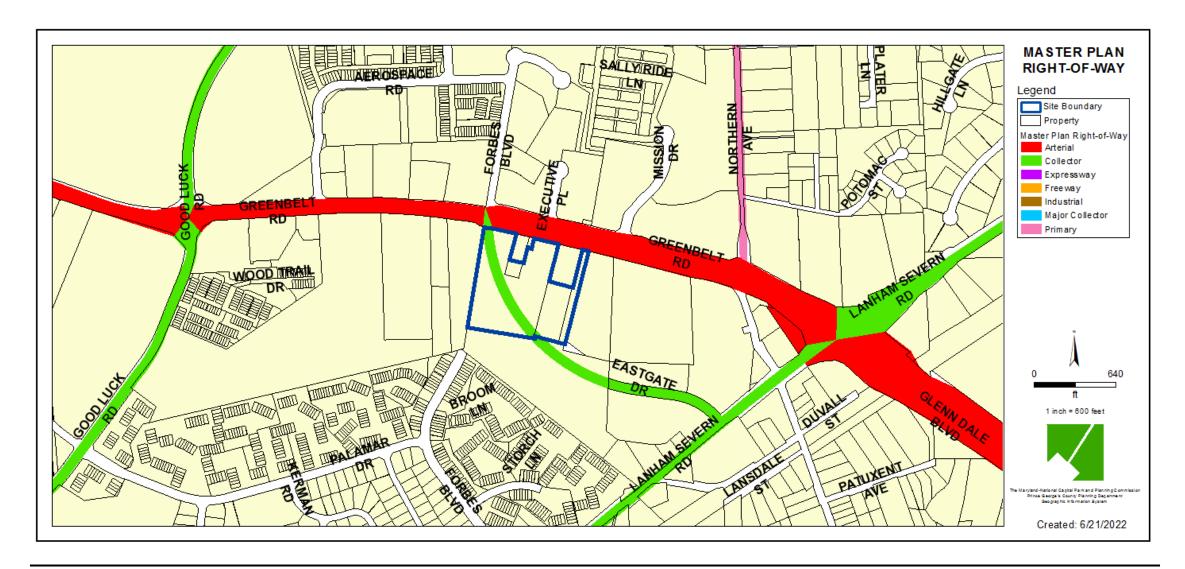

## MARIANNE DAVIS TRUST DEVELOPMENT

**Plan Type:** Zoning Map Amendment

Case: ZMA-2022-001

**Staff Recommendation:** Disapproval



# **GENERAL LOCATION MAP**

Council District: 03

Case: ZMA-2022-001

Planning Area: 70



# SITE VICINITY MAP



# **ZONING MAP (CURRENT & PRIOR)**

Case: ZMA-2022-001

Property Zone: RR

### **CURRENT ZONING MAP**



### PRIOR ZONING MAP



# OVERLAY MAP (CURRENT & PRIOR)

### **CURRENT OVERLAY MAP**

# OVERLAY MAP Legend Site Boundary Property APA-3 APA-3 APA-3 APA-3 APA-3 APA-3 APA-6 APA-6

### PRIOR OVERLAY MAP

Case: ZMA-2022-001



# **AERIAL MAP**



# SITE MAP



# MASTER PLAN RIGHT-OF-WAY MAP



# BIRD'S-EYE VIEW WITH APPROXIMATE SITE BOUNDARY OUTLINED



# **BOUNDARY SURVEY**



# STAFF RECOMMENDATION

### **DISAPPROVAL**

### **Major Issues:**

 Does not meet the requirements of Section 27-3601(e) stating that a mistake was made in the sector plan and SMA in retaining the RR Zone for the subject property.

### **Applicant Required Mailings:**

Information Mailing Date: 7/13/2022

Case: ZMA-2022-001

Acceptance Mailing Date: 9/21/2022