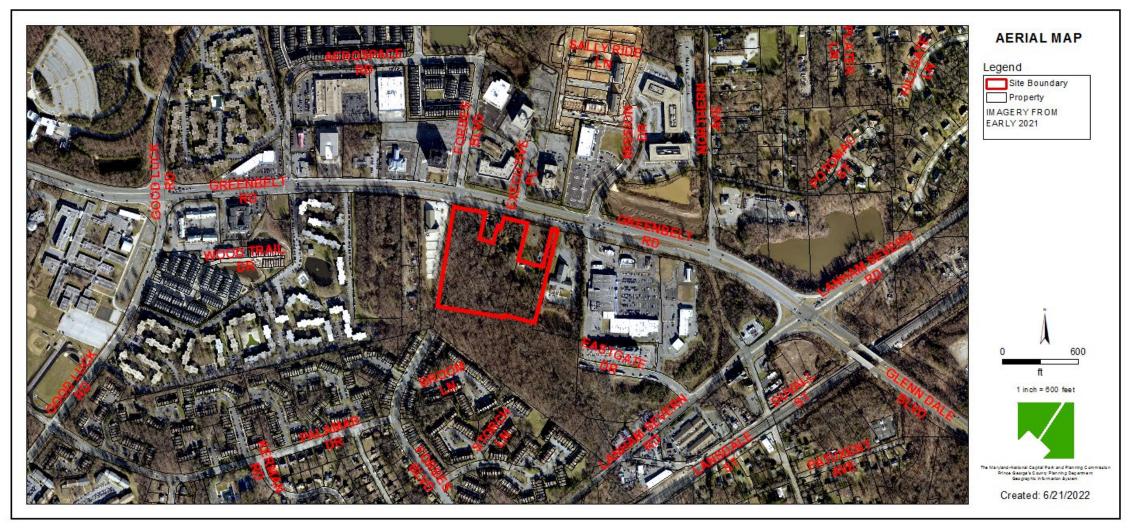

## MARIANNE DAVIS TRUST DEVELOPMENT

**Plan Type:** Zoning Map Amendment

Case: ZMA-2022-001

**Staff Recommendation:** Disapproval



# **GENERAL LOCATION MAP**

Council District: 03

Case: ZMA-2022-001

Planning Area: 70



# SITE VICINITY MAP



# **ZONING MAP (CURRENT & PRIOR)**

Case: ZMA-2022-001

Property Zone: RR

### **CURRENT ZONING MAP**



### PRIOR ZONING MAP



# OVERLAY MAP (CURRENT & PRIOR)

### **CURRENT OVERLAY MAP**

# OVERLAY MAP Legend Site Boundary Property APA-3 APA-3 APA-3 APA-3 APA-3 APA-3 APA-6 APA-6

### PRIOR OVERLAY MAP

Case: ZMA-2022-001



# **AERIAL MAP**



# SITE MAP



# MASTER PLAN RIGHT-OF-WAY MAP



# BIRD'S-EYE VIEW WITH APPROXIMATE SITE BOUNDARY OUTLINED



# **BOUNDARY SURVEY**



# STAFF RECOMMENDATION

### **DISAPPROVAL**

### **Major Issues:**

 Does not meet the requirements of Section 27-3601(e) stating that a mistake was made in the sector plan and SMA in retaining the RR