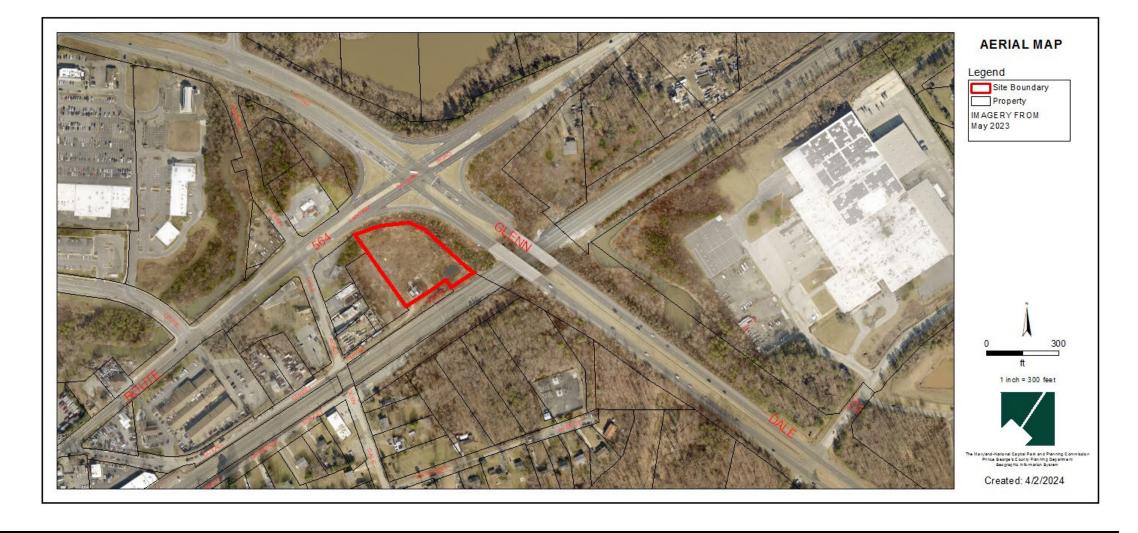

#### GLENN DALE SELF STORAGE (ARCLAND DUVALL STREET)

**Special Exception** 

Case: SPE-2022-002

Type II Tree Conservation Plan, TCPII-016-96-04

**Staff Recommendation**: APPROVAL with conditions]



#### **GENERAL LOCATION MAP**

Council District: 04

Case: SPE-2022-002

Planning Area: 70



# SITE VICINITY MAP



## ZONING MAP (CURRENT & PRIOR)

Property Zone: CS (Prior C-M)





# OVERLAY MAP (CURRENT & PRIOR)





## **AERIAL MAP**



#### Case: SPE-2022-002

## SITE MAP



## MASTER PLAN RIGHT-OF-WAY MAP



#### BIRD'S-EYE VIEW WITH APPROXIMATE SITE BOUNDARY OUTLINED



# SPECIAL EXCEPTION PLAN



## LANDSCAPE PLAN



#### TYPE II TREE CONSERVATION PLAN



#### ARCHITECTURAL ELEVATIONS





## ARCHITECTURAL ELEVATIONS





#### STAFF RECOMMENDATION

#### **APPROVAL** with conditions

- Approval of SPE-2022-002 with Conditions
- Approval of TCPII-016-96-04 with Conditions

#### Major/Minor Issues:

None

#### **Applicant Required Mailings:**

- Information Mailing 09/02/2022
- Acceptance Mailing 07/26/2023