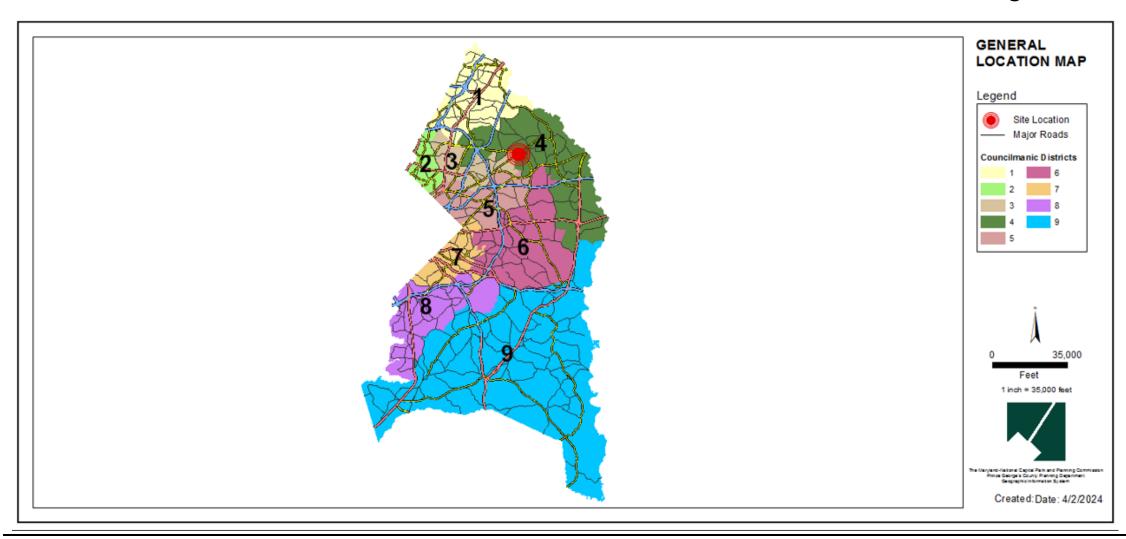

#### **GENERAL LOCATION MAP**

Council District: 04

Case: SPE-2022-002

Planning Area: 70