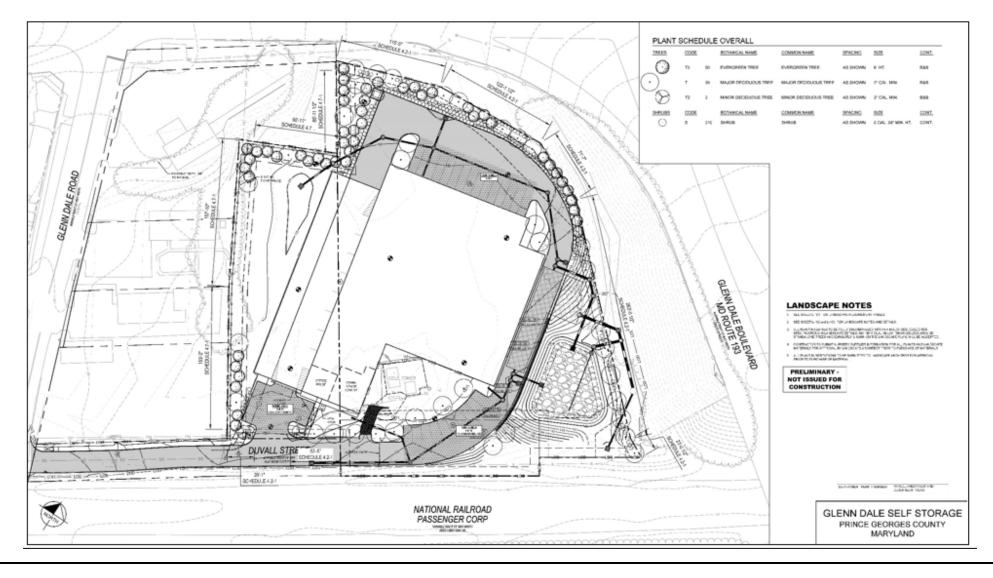

#### GLENN DALE SELF STORAGE (ARCLAND DUVALL STREET)

**Special Exception** 

Case: SPE-2022-002

Type II Tree Conservation Plan, TCPII-016-96-04

**Staff Recommendation**: APPROVAL with conditions]



#### **GENERAL LOCATION MAP**

Council District: 04

Case: SPE-2022-002

Planning Area: 70



# SITE VICINITY MAP



## ZONING MAP (CURRENT & PRIOR)

Property Zone: CS (Prior C-M)





# OVERLAY MAP (CURRENT & PRIOR)





## **AERIAL MAP**



#### Case: SPE-2022-002

## SITE MAP



## MASTER PLAN RIGHT-OF-WAY MAP



#### BIRD'S-EYE VIEW WITH APPROXIMATE SITE BOUNDARY OUTLINED



# SPECIAL EXCEPTION PLAN



## LANDSCAPE PLAN



#### TYPE II TREE CONSERVATION PLAN



#### ARCHITECTURAL ELEVATIONS





## ARCHITECTURAL ELEVATIONS





#### STAFF RECOMMENDATION

#### **APPROVAL** with conditions

- Approval of SPE-2022-002 with Conditions
- Approval of TCPII-016-96-04 with Conditions

#### Major/Minor Issues:

None

#### **Applicant Required Mailings:**

- Information Mailing 09/02/2022
- Acceptance Mailing 07/26/2023