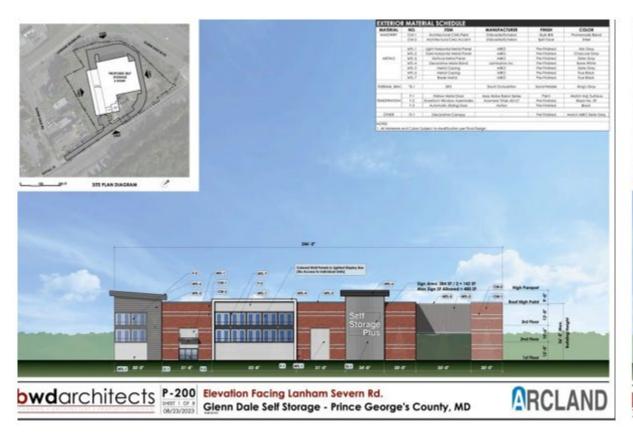

#### GLENN DALE SELF STORAGE (ARCLAND DUVALL STREET)

**Special Exception** 

Case: SPE-2022-002

Type II Tree Conservation Plan, TCPII-016-96-04

**Staff Recommendation**: APPROVAL with conditions]



#### **GENERAL LOCATION MAP**

Council District: 04

Case: SPE-2022-002

Planning Area: 70



# SITE VICINITY MAP



## ZONING MAP (CURRENT & PRIOR)

Property Zone: CS (Prior C-M)





# OVERLAY MAP (CURRENT & PRIOR)





## **AERIAL MAP**



#### Case: SPE-2022-002

## SITE MAP



## MASTER PLAN RIGHT-OF-WAY MAP



#### BIRD'S-EYE VIEW WITH APPROXIMATE SITE BOUNDARY OUTLINED



# SPECIAL EXCEPTION PLAN



## LANDSCAPE PLAN



#### TYPE II TREE CONSERVATION PLAN



#### ARCHITECTURAL ELEVATIONS





## ARCHITECTURAL ELEVATIONS





#### STAFF RECOMMENDATION

#### **APPROVAL** with conditions

- Approval of SPE-2022-002 with Conditions
- Approval of TCPII-016-96-04 with Conditions

#### Major/Minor Issues:

None

#### **Applicant Required Mailings:**

- Information Mailing 09/02/2022
- Acceptance Mailing 07/26/2023