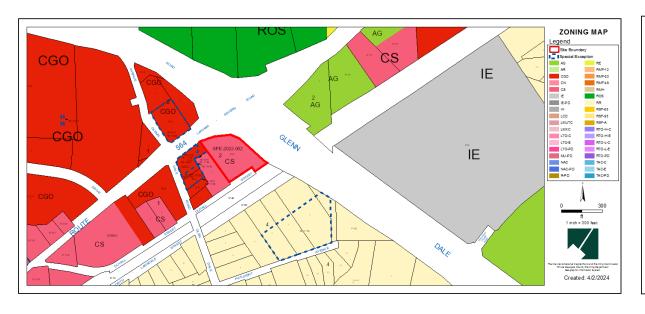

#### GLENN DALE SELF STORAGE (ARCLAND DUVALL STREET)

**Special Exception** 

Case: SPE-2022-002

Type II Tree Conservation Plan, TCPII-016-96-04

**Staff Recommendation**: APPROVAL with conditions]



#### **GENERAL LOCATION MAP**

Council District: 04

Case: SPE-2022-002

Planning Area: 70



# SITE VICINITY MAP



## ZONING MAP (CURRENT & PRIOR)

Property Zone: CS (Prior C-M)





# OVERLAY MAP (CURRENT & PRIOR)





## **AERIAL MAP**



#### Case: SPE-2022-002

## SITE MAP



## MASTER PLAN RIGHT-OF-WAY MAP



#### BIRD'S-EYE VIEW WITH APPROXIMATE SITE BOUNDARY OUTLINED



# SPECIAL EXCEPTION PLAN



## LANDSCAPE PLAN



#### TYPE II TREE CONSERVATION PLAN



#### ARCHITECTURAL ELEVATIONS





## ARCHITECTURAL ELEVATIONS





#### STAFF RECOMMENDATION

#### **APPROVAL** with conditions

- Approval of SPE-2022-002 with Conditions
- Approval of TCPII-016-96-04 with Conditions

#### Major/Minor Issues:

None

#### **Applicant Required Mailings:**

- Information Mailing 09/02/2022
- Acceptance Mailing 07/26/2023