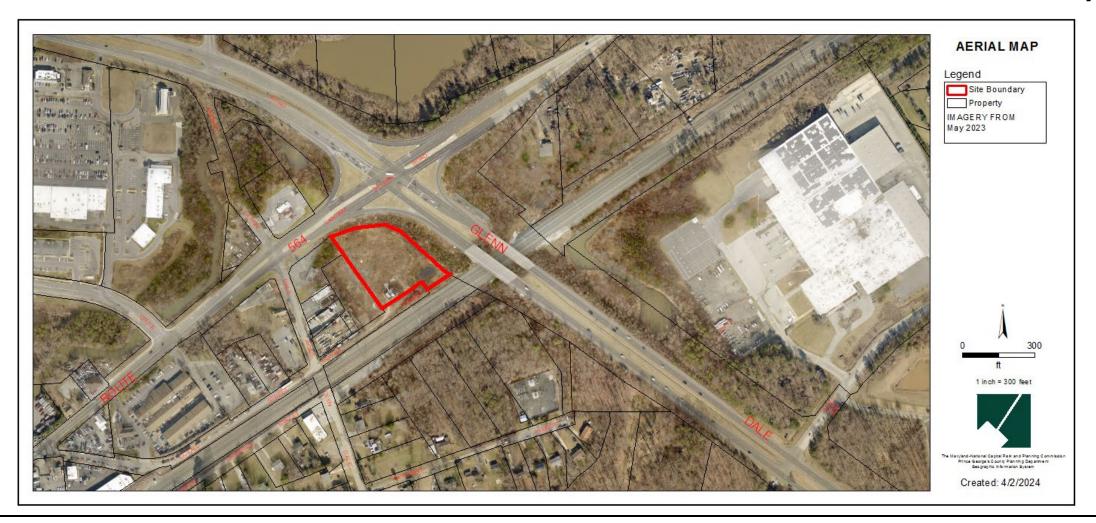

#### GLENN DALE SELF STORAGE (ARCLAND DUVALL STREET)

**Special Exception** 

Case: SPE-2022-002

Type II Tree Conservation Plan, TCPII-016-96-04

**Staff Recommendation**: APPROVAL with conditions]



#### **GENERAL LOCATION MAP**

Council District: 04

Case: SPE-2022-002

Planning Area: 70



# SITE VICINITY MAP



## ZONING MAP (CURRENT & PRIOR)

Property Zone: CS (Prior C-M)





# OVERLAY MAP (CURRENT & PRIOR)





## **AERIAL MAP**



#### Case: SPE-2022-002

## SITE MAP



## MASTER PLAN RIGHT-OF-WAY MAP



#### BIRD'S-EYE VIEW WITH APPROXIMATE SITE BOUNDARY OUTLINED



# SPECIAL EXCEPTION PLAN



## LANDSCAPE PLAN



#### TYPE II TREE CONSERVATION PLAN



#### ARCHITECTURAL ELEVATIONS





## ARCHITECTURAL ELEVATIONS





#### STAFF RECOMMENDATION

#### **APPROVAL** with conditions

- Approval of SPE-2022-002 with Conditions
- Approval of TCPII-016-96-04 with Conditions

#### Major/Minor Issues:

None

#### **Applicant Required Mailings:**

- Information Mailing 09/02/2022
- Ac