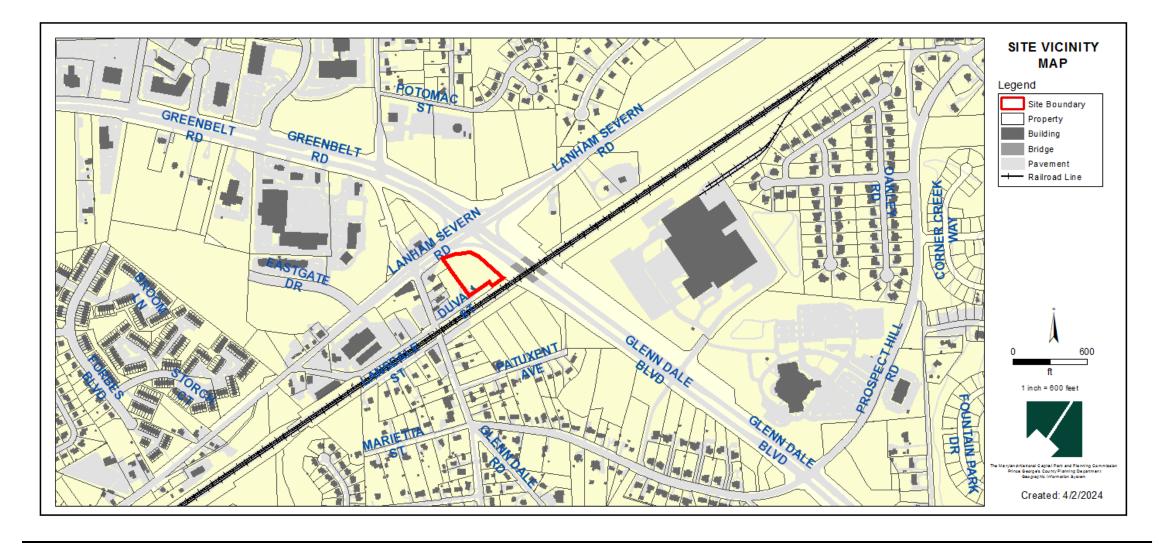

#### GLENN DALE SELF STORAGE (ARCLAND DUVALL STREET)

**Special Exception** 

Case: SPE-2022-002

Type II Tree Conservation Plan, TCPII-016-96-04

**Staff Recommendation**: APPROVAL with conditions]



#### **GENERAL LOCATION MAP**

Council District: 04

Case: SPE-2022-002

Planning Area: 70



# SITE VICINITY MAP



## ZONING MAP (CURRENT & PRIOR)

Property Zone: CS (Prior C-M)





# OVERLAY MAP (CURRENT & PRIOR)





## **AERIAL MAP**



#### Case: SPE-2022-002

## SITE MAP



## MASTER PLAN RIGHT-OF-WAY MAP



#### BIRD'S-EYE VIEW WITH APPROXIMATE SITE BOUNDARY OUTLINED



# SPECIAL EXCEPTION PLAN



## LANDSCAPE PLAN



#### TYPE II TREE CONSERVATION PLAN



#### ARCHITECTURAL ELEVATIONS





## ARCHITECTURAL ELEVATIONS





#### STAFF RECOMMENDATION

#### **APPROVAL** with conditions

- Approval of SPE-2022-002 with Conditions
- Approval of TCPII-016-96-04 with Conditions

#### Major/Minor Issues:

None

#### **Applicant Required Mailings:**

- Information Mailing 09/02/2022
- Acceptance Mailing 07/26/2023