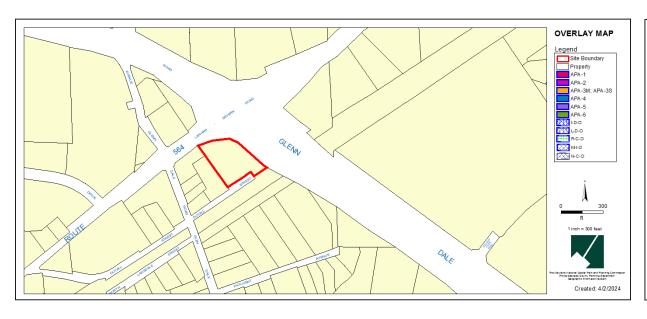

#### GLENN DALE SELF STORAGE (ARCLAND DUVALL STREET)

**Special Exception** 

Case: SPE-2022-002

Type II Tree Conservation Plan, TCPII-016-96-04

**Staff Recommendation**: APPROVAL with conditions]



#### **GENERAL LOCATION MAP**

Council District: 04

Case: SPE-2022-002

Planning Area: 70



# SITE VICINITY MAP



## ZONING MAP (CURRENT & PRIOR)

Property Zone: CS (Prior C-M)





# OVERLAY MAP (CURRENT & PRIOR)





## **AERIAL MAP**



#### Case: SPE-2022-002

## SITE MAP



## MASTER PLAN RIGHT-OF-WAY MAP



#### BIRD'S-EYE VIEW WITH APPROXIMATE SITE BOUNDARY OUTLINED



# SPECIAL EXCEPTION PLAN



## LANDSCAPE PLAN



#### TYPE II TREE CONSERVATION PLAN



#### ARCHITECTURAL ELEVATIONS





## ARCHITECTURAL ELEVATIONS





#### STAFF RECOMMENDATION

#### **APPROVAL** with conditions

- Approval of SPE-2022-002 with Conditions
- Approval of TCPII-016-96-04 with Conditions

#### Major/Minor Issues:

None

#### **Applicant Required Mailings:**

- Information Mailing 09/02/2022
- Acceptance Mailing 07/26/2023