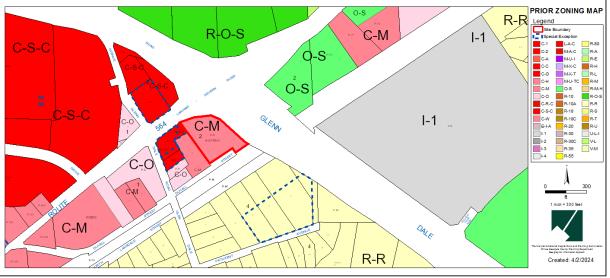

#### GLENN DALE SELF STORAGE (ARCLAND DUVALL STREET)

**Special Exception** 

Case: SPE-2022-002

Type II Tree Conservation Plan, TCPII-016-96-04

**Staff Recommendation**: APPROVAL with conditions]



#### **GENERAL LOCATION MAP**

Council District: 04

Case: SPE-2022-002

Planning Area: 70



# SITE VICINITY MAP



## ZONING MAP (CURRENT & PRIOR)

Property Zone: CS (Prior C-M)





# OVERLAY MAP (CURRENT & PRIOR)





## **AERIAL MAP**



#### Case: SPE-2022-002

## SITE MAP



## MASTER PLAN RIGHT-OF-WAY MAP



#### BIRD'S-EYE VIEW WITH APPROXIMATE SITE BOUNDARY OUTLINED



# SPECIAL EXCEPTION PLAN



## LANDSCAPE PLAN



#### TYPE II TREE CONSERVATION PLAN



#### ARCHITECTURAL ELEVATIONS





## ARCHITECTURAL ELEVATIONS





#### STAFF RECOMMENDATION

#### **APPROVAL** with conditions

- Approval of SPE-2022-002 with Conditions
- Approval of TCPII-016-96-04 with Conditions

#### Major/Minor Issues:

None

#### **Applicant Required Mailings:**

- Information Mailing 09/02/2022
- Acceptance Mailing 07/26/2023