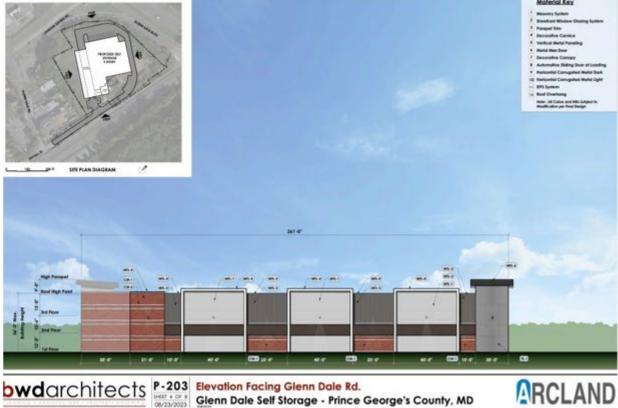

#### GLENN DALE SELF STORAGE (ARCLAND DUVALL STREET)

**Special Exception** 

Case: SPE-2022-002

Type II Tree Conservation Plan, TCPII-016-96-04

**Staff Recommendation**: APPROVAL with conditions]



#### **GENERAL LOCATION MAP**

Council District: 04

Case: SPE-2022-002

Planning Area: 70



# SITE VICINITY MAP



## ZONING MAP (CURRENT & PRIOR)

Property Zone: CS (Prior C-M)





# OVERLAY MAP (CURRENT & PRIOR)





## **AERIAL MAP**



#### Case: SPE-2022-002

## SITE MAP



## MASTER PLAN RIGHT-OF-WAY MAP



#### BIRD'S-EYE VIEW WITH APPROXIMATE SITE BOUNDARY OUTLINED



# SPECIAL EXCEPTION PLAN



## LANDSCAPE PLAN



#### TYPE II TREE CONSERVATION PLAN



#### ARCHITECTURAL ELEVATIONS





## ARCHITECTURAL ELEVATIONS





#### STAFF RECOMMENDATION

#### **APPROVAL** with conditions

- Approval of SPE-2022-002 with Conditions
- Approval of TCPII-016-96-04 with Conditions

#### Major/Minor Issues:

None

#### **Applicant Required Mailings:**

- Information Mailing 09/02/2022
- Acceptance Mailing 07/26/2023