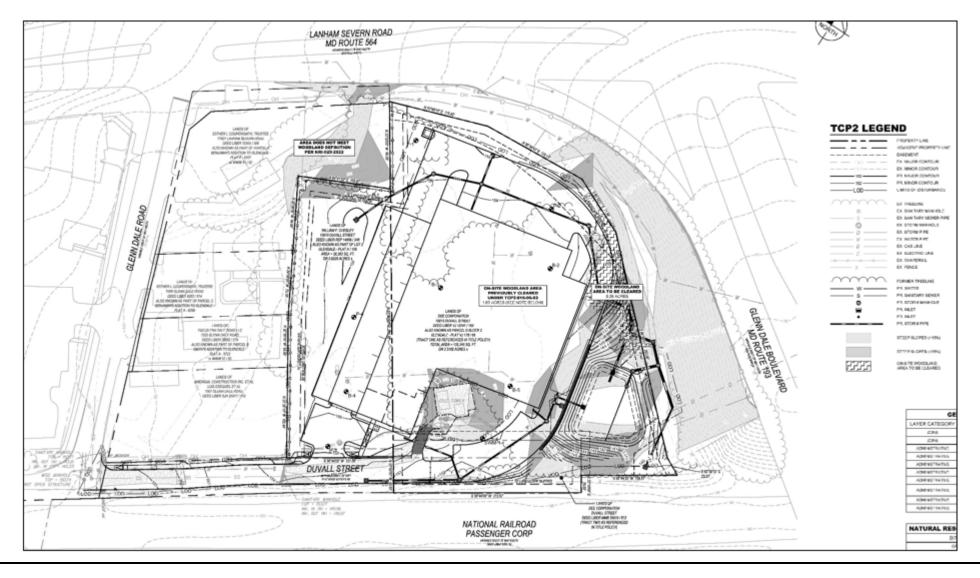

#### GLENN DALE SELF STORAGE (ARCLAND DUVALL STREET)

**Special Exception** 

Case: SPE-2022-002

Type II Tree Conservation Plan, TCPII-016-96-04

**Staff Recommendation**: APPROVAL with conditions]



#### **GENERAL LOCATION MAP**

Council District: 04

Case: SPE-2022-002

Planning Area: 70



# SITE VICINITY MAP



## ZONING MAP (CURRENT & PRIOR)

Property Zone: CS (Prior C-M)





# OVERLAY MAP (CURRENT & PRIOR)





## **AERIAL MAP**



#### Case: SPE-2022-002

## SITE MAP



## MASTER PLAN RIGHT-OF-WAY MAP



#### BIRD'S-EYE VIEW WITH APPROXIMATE SITE BOUNDARY OUTLINED



# SPECIAL EXCEPTION PLAN



## LANDSCAPE PLAN



#### TYPE II TREE CONSERVATION PLAN



#### ARCHITECTURAL ELEVATIONS





## ARCHITECTURAL ELEVATIONS





#### STAFF RECOMMENDATION

#### **APPROVAL** with conditions

- Approval of SPE-2022-002 with Conditions
- Approval of TCPII-016-96-04 with Conditions

#### Major/Minor Issues:

None

#### **Applicant Required Mailings:**

- Information Mailing 09/02/2022
- Acceptance Mailing 07/26/2023