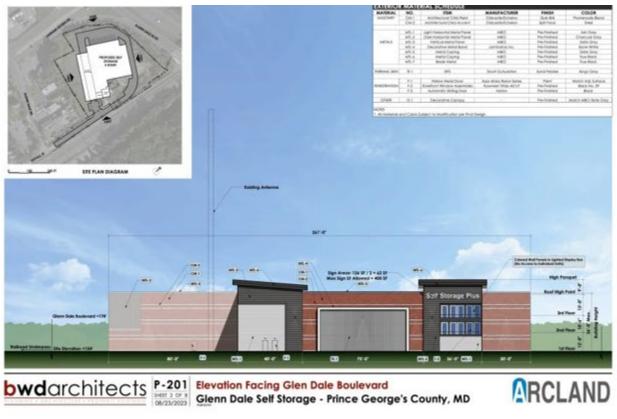

#### GLENN DALE SELF STORAGE (ARCLAND DUVALL STREET)

**Special Exception** 

Case: SPE-2022-002

Type II Tree Conservation Plan, TCPII-016-96-04

**Staff Recommendation**: APPROVAL with conditions]



#### **GENERAL LOCATION MAP**

Council District: 04

Case: SPE-2022-002

Planning Area: 70



# SITE VICINITY MAP



## ZONING MAP (CURRENT & PRIOR)

Property Zone: CS (Prior C-M)





# OVERLAY MAP (CURRENT & PRIOR)





## **AERIAL MAP**



#### Case: SPE-2022-002

## SITE MAP



## MASTER PLAN RIGHT-OF-WAY MAP



#### BIRD'S-EYE VIEW WITH APPROXIMATE SITE BOUNDARY OUTLINED



# SPECIAL EXCEPTION PLAN



## LANDSCAPE PLAN



#### TYPE II TREE CONSERVATION PLAN



#### ARCHITECTURAL ELEVATIONS





## ARCHITECTURAL ELEVATIONS





#### STAFF RECOMMENDATION

#### **APPROVAL** with conditions

- Approval of SPE-2022-002 with Conditions
- Approval of TCPII-016-96-04 with Conditions

#### Major/Minor Issues:

None

#### **Applicant Required Mailings:**

- Information Mailing 09/02/2022
- Acceptance Mailing 07/26/2023