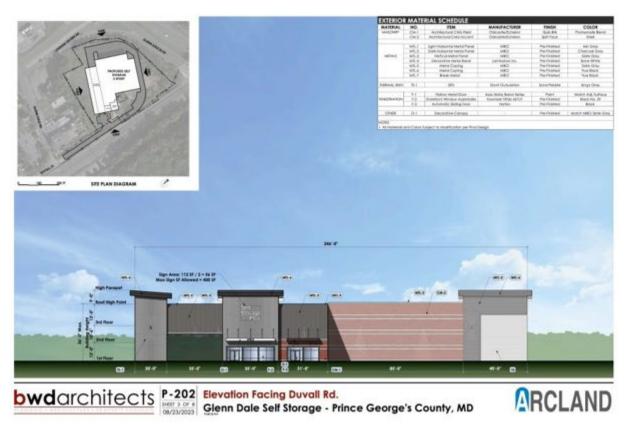

#### GLENN DALE SELF STORAGE (ARCLAND DUVALL STREET)

**Special Exception** 

Case: SPE-2022-002

Type II Tree Conservation Plan, TCPII-016-96-04

**Staff Recommendation**: APPROVAL with conditions]



#### **GENERAL LOCATION MAP**

Council District: 04

Case: SPE-2022-002

Planning Area: 70



# SITE VICINITY MAP



## ZONING MAP (CURRENT & PRIOR)

Property Zone: CS (Prior C-M)





# OVERLAY MAP (CURRENT & PRIOR)





## **AERIAL MAP**



#### Case: SPE-2022-002

## SITE MAP



## MASTER PLAN RIGHT-OF-WAY MAP



#### BIRD'S-EYE VIEW WITH APPROXIMATE SITE BOUNDARY OUTLINED



# SPECIAL EXCEPTION PLAN



## LANDSCAPE PLAN



#### TYPE II TREE CONSERVATION PLAN



#### ARCHITECTURAL ELEVATIONS





## ARCHITECTURAL ELEVATIONS





#### STAFF RECOMMENDATION

#### **APPROVAL** with conditions

- Approval of SPE-2022-002 with Conditions
- Approval of TCPII-016-96-04 with Conditions

#### Major/Minor Issues:

None

#### **Applicant Required Mailings:**

- Information Mailing 09/02/2022
- Acceptance Mailing 07/26/2023