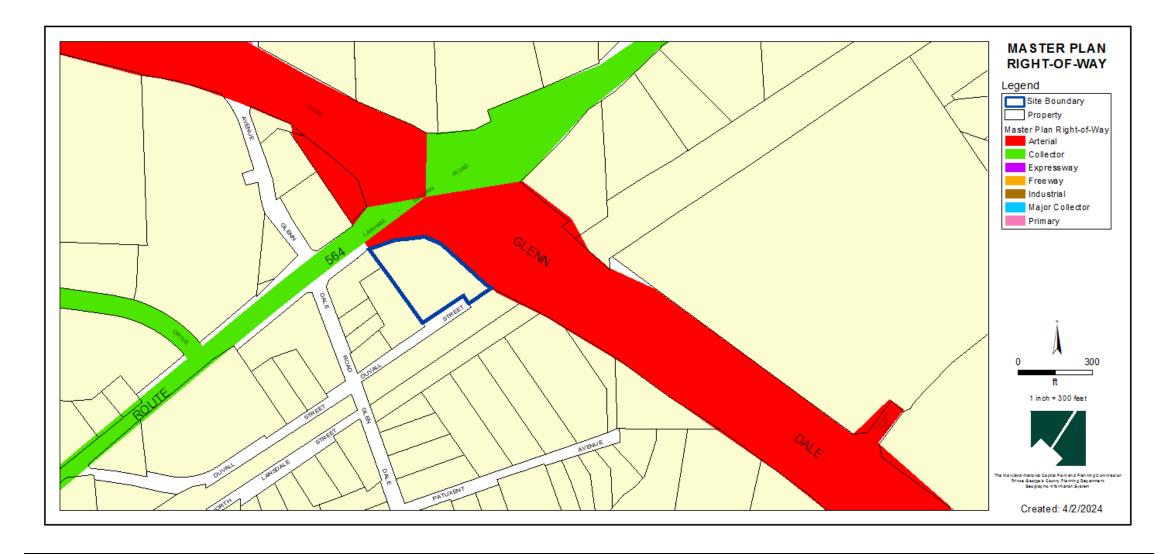

#### GLENN DALE SELF STORAGE (ARCLAND DUVALL STREET)

**Special Exception** 

Case: SPE-2022-002

Type II Tree Conservation Plan, TCPII-016-96-04

**Staff Recommendation**: APPROVAL with conditions]



#### **GENERAL LOCATION MAP**

Council District: 04

Case: SPE-2022-002

Planning Area: 70



# SITE VICINITY MAP



## ZONING MAP (CURRENT & PRIOR)

Property Zone: CS (Prior C-M)





# OVERLAY MAP (CURRENT & PRIOR)





## **AERIAL MAP**



#### Case: SPE-2022-002

## SITE MAP



## MASTER PLAN RIGHT-OF-WAY MAP



#### BIRD'S-EYE VIEW WITH APPROXIMATE SITE BOUNDARY OUTLINED



# SPECIAL EXCEPTION PLAN



## LANDSCAPE PLAN



#### TYPE II TREE CONSERVATION PLAN



#### ARCHITECTURAL ELEVATIONS





## ARCHITECTURAL ELEVATIONS





#### STAFF RECOMMENDATION

#### **APPROVAL** with conditions

- Approval of SPE-2022-002 with Conditions
- Approval of TCPII-016-96-04 with Conditions

#### Major/Minor Issues:

None

#### **Applicant Required Mailings:**

- Information Mailing 09/02/2022
- Acceptance Mailing 07/26/2023