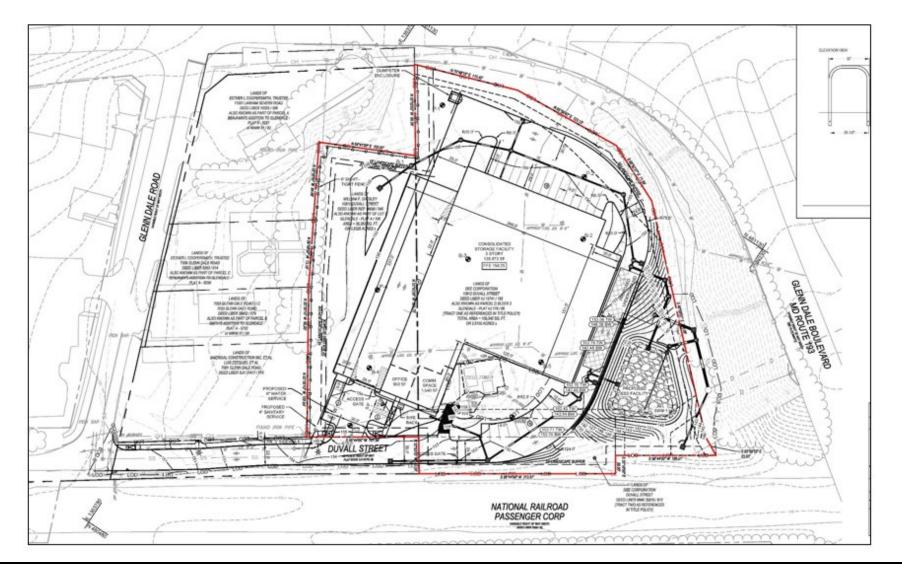

#### GLENN DALE SELF STORAGE (ARCLAND DUVALL STREET)

**Special Exception** 

Case: SPE-2022-002

Type II Tree Conservation Plan, TCPII-016-96-04

**Staff Recommendation**: APPROVAL with conditions]



#### **GENERAL LOCATION MAP**

Council District: 04

Case: SPE-2022-002

Planning Area: 70



# SITE VICINITY MAP



## ZONING MAP (CURRENT & PRIOR)

Property Zone: CS (Prior C-M)





# OVERLAY MAP (CURRENT & PRIOR)





## **AERIAL MAP**



#### Case: SPE-2022-002

## SITE MAP



## MASTER PLAN RIGHT-OF-WAY MAP



#### BIRD'S-EYE VIEW WITH APPROXIMATE SITE BOUNDARY OUTLINED



# SPECIAL EXCEPTION PLAN



## LANDSCAPE PLAN



#### TYPE II TREE CONSERVATION PLAN



#### ARCHITECTURAL ELEVATIONS





## ARCHITECTURAL ELEVATIONS





#### STAFF RECOMMENDATION

#### **APPROVAL** with conditions

- Approval of SPE-2022-002 with Conditions
- Approval of TCPII-016-96-04 with Conditions

#### Major/Minor Issues:

None

#### **Applicant Required Mailings:**

- Information Mailing 09/02/2022
- Acceptance Mailing 07/26/2023