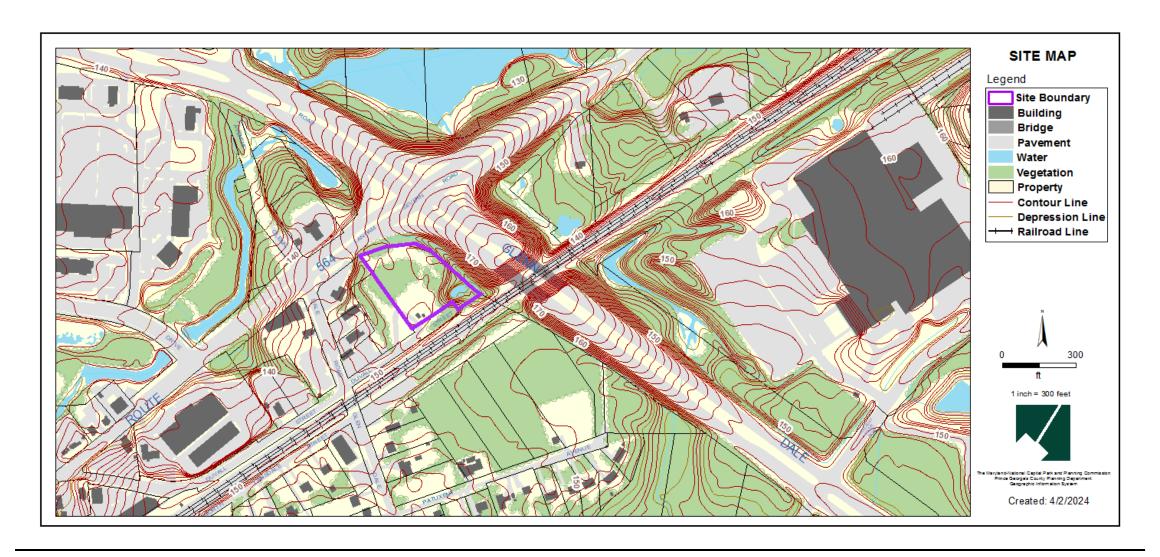

#### GLENN DALE SELF STORAGE (ARCLAND DUVALL STREET)

**Special Exception** 

Case: SPE-2022-002

Type II Tree Conservation Plan, TCPII-016-96-04

**Staff Recommendation**: APPROVAL with conditions]



#### **GENERAL LOCATION MAP**

Council District: 04

Case: SPE-2022-002

Planning Area: 70



# SITE VICINITY MAP



## ZONING MAP (CURRENT & PRIOR)

Property Zone: CS (Prior C-M)





# OVERLAY MAP (CURRENT & PRIOR)





## **AERIAL MAP**



#### Case: SPE-2022-002

## SITE MAP



## MASTER PLAN RIGHT-OF-WAY MAP



#### BIRD'S-EYE VIEW WITH APPROXIMATE SITE BOUNDARY OUTLINED



# SPECIAL EXCEPTION PLAN



## LANDSCAPE PLAN



#### TYPE II TREE CONSERVATION PLAN



#### ARCHITECTURAL ELEVATIONS





## ARCHITECTURAL ELEVATIONS





#### STAFF RECOMMENDATION

#### **APPROVAL** with conditions

- Approval of SPE-2022-002 with Conditions
- Approval of TCPII-016-96-04 with Conditions

#### Major/Minor Issues:

None

#### **Applicant Required Mailings:**

- Information Mailing 09/02/2022
- Acceptance Mailing 07/26/2023