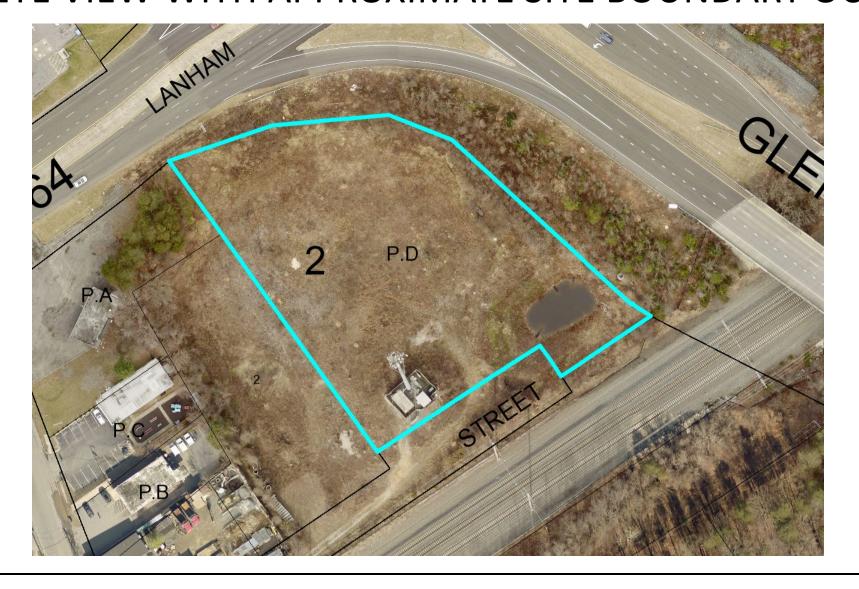

#### GLENN DALE SELF STORAGE (ARCLAND DUVALL STREET)

**Special Exception** 

Case: SPE-2022-002

Type II Tree Conservation Plan, TCPII-016-96-04

**Staff Recommendation**: APPROVAL with conditions]



#### **GENERAL LOCATION MAP**

Council District: 04

Case: SPE-2022-002

Planning Area: 70



# SITE VICINITY MAP



## ZONING MAP (CURRENT & PRIOR)

Property Zone: CS (Prior C-M)





# OVERLAY MAP (CURRENT & PRIOR)





## **AERIAL MAP**



#### Case: SPE-2022-002

## SITE MAP



## MASTER PLAN RIGHT-OF-WAY MAP



#### BIRD'S-EYE VIEW WITH APPROXIMATE SITE BOUNDARY OUTLINED



# SPECIAL EXCEPTION PLAN



## LANDSCAPE PLAN



#### TYPE II TREE CONSERVATION PLAN



#### ARCHITECTURAL ELEVATIONS





## ARCHITECTURAL ELEVATIONS





#### STAFF RECOMMENDATION

#### **APPROVAL** with conditions

- Approval of SPE-2022-002 with Conditions
- Approval of TCPII-016-96-04 with Conditions

#### Major/Minor Issues:

None

#### **Applicant Required Mailings:**

- Information Mailing 09/02/2022
- Acceptance Mailing 07/26/2023