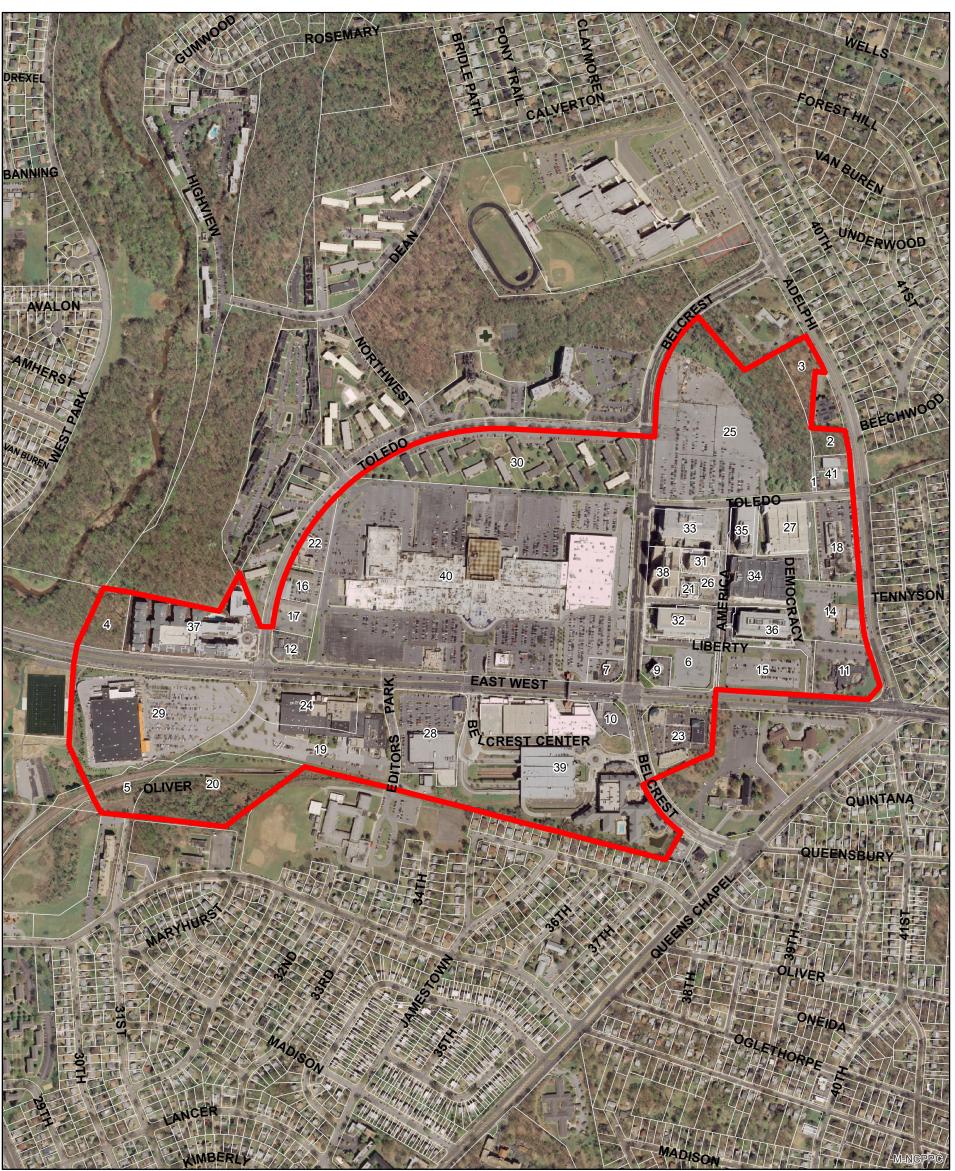

## Proposed TIF District: Prince George's Plaza Metro

Area of Proposed District: 222 Gross Acres

1 inch = 600 feet

## IMPORTANT NOTE:

The numbers on the lots DO NOT correspond with the legal (platted) and/or Tax Assessor "Lot" numbers. They only apply to THIS map and key to the MAP\_LOT\_ID field in the accompanying spreadsheet. In the spreadsheet, cross-reference to the ACCT\_PRIMARY field, which is the Assessor's unique Tax ID for the lot, where compete legal, ownership, and address information can be found.

The Maryland-National Capital Park and Planning Commission Prince George's County Planning Department October 2, 2014

## Legend

Proposed TIF Boundary

**Property Boundaries**