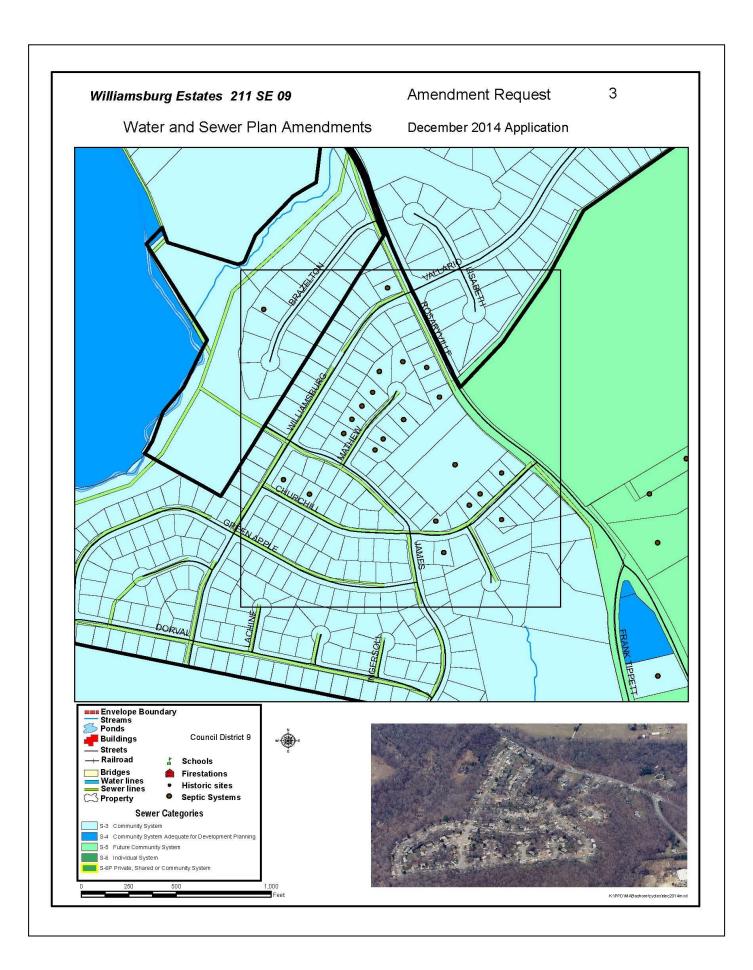

<sup>\*</sup>Remove septic symbol and data only; no further advancement necessary

| APPLICATIONS      |                                              | REQUEST  | MAP# |
|-------------------|----------------------------------------------|----------|------|
|                   |                                              |          |      |
| <u>Parkway</u>    |                                              |          |      |
| 14/PW-01          | Islamic Community Center of Laurel Parcel 67 | 5 to 3   | 1    |
| Western Branch    | Talcel 07                                    |          |      |
| 14/W-04           | Sinclair Woods Parcel 126                    | 5 to 4   | 2    |
| <b>Piscataway</b> |                                              |          |      |
| 14/P-03           | Hyde Field Property                          | 5 to 4   | 3    |
|                   |                                              |          |      |
| <b>Countywide</b> |                                              |          |      |
|                   |                                              |          |      |
| District 1        | *Vistas at Laurel Lakes Condo                |          | 4    |
|                   | Greencastle Manor                            | S5 to S3 | 5    |
| District 4        | *Glendale Subdivision                        |          | 6    |
|                   | *Old Chapel Estates                          |          | 7    |
| District 5        | Cleary Lane & Romsey Drive                   | 5 to 3   | 8    |
| District 6        | Holmehurst Subdivision                       | S5 to S3 | 9    |
|                   | *Cabin Branch/Pyles Subdivisions             |          | 10   |
|                   | *Kings Council Condo/Villages of Marlborough |          | 11   |
| District 8        | *Sunrise Subdivision                         |          | 12   |
|                   | Temple Hills Acres                           | S5 to S3 | 13   |
|                   | Ridgevale Subdivision                        | S5 to S3 | 14   |
| District 9        | *Williamsburg Estates                        |          | 15   |
|                   | Marlton Town Center                          | 4 to 3   | 16   |
|                   | Clinton Grove/Hyde Field Estates             | S4 to S3 | 17   |
|                   | *Boniwood area                               |          | 18   |
|                   | Brandywine Heights/Early Haven area          | 5/4 to 3 | 19   |