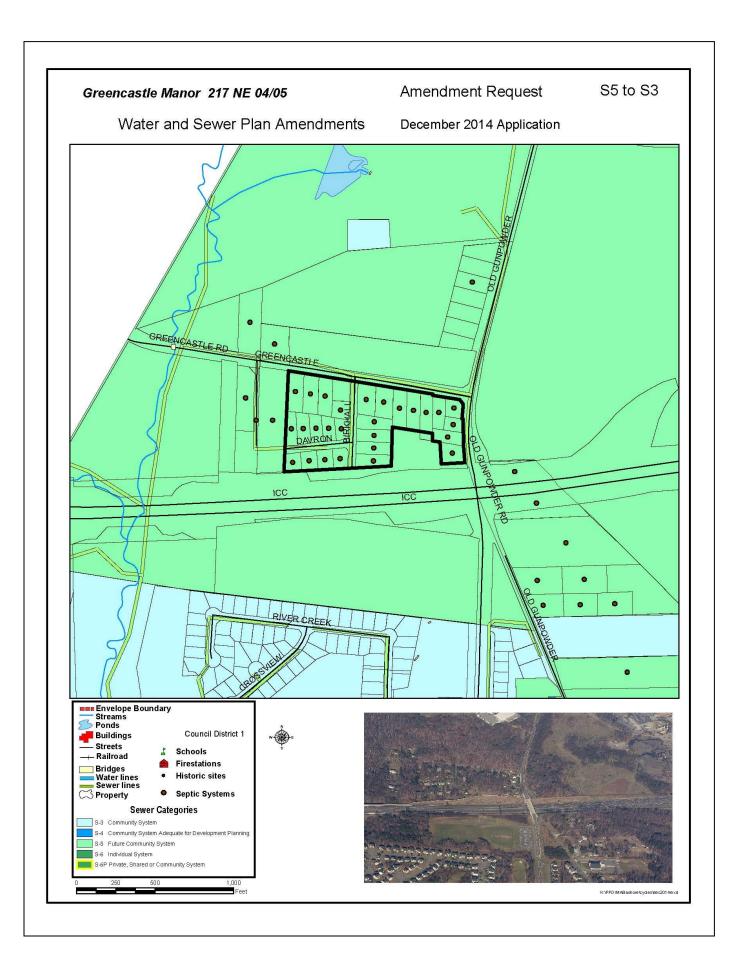

<sup>\*</sup>Remove septic symbol and data only; no further advancement necessary

| APPLICATIONS      |                                              | REQUEST  | MAP# |
|-------------------|----------------------------------------------|----------|------|
|                   |                                              |          |      |
| <u>Parkway</u>    |                                              |          |      |
| 14/PW-01          | Islamic Community Center of Laurel Parcel 67 | 5 to 3   | 1    |
| Western Branch    | Talcel 07                                    |          |      |
| 14/W-04           | Sinclair Woods Parcel 126                    | 5 to 4   | 2    |
| <b>Piscataway</b> |                                              |          |      |
| 14/P-03           | Hyde Field Property                          | 5 to 4   | 3    |
|                   |                                              |          |      |
| <b>Countywide</b> |                                              |          |      |
|                   |                                              |          |      |
| District 1        | *Vistas at Laurel Lakes Condo                |          | 4    |
|                   | Greencastle Manor                            | S5 to S3 | 5    |
| District 4        | *Glendale Subdivision                        |          | 6    |
|                   | *Old Chapel Estates                          |          | 7    |
| District 5        | Cleary Lane & Romsey Drive                   | 5 to 3   | 8    |
| District 6        | Holmehurst Subdivision                       | S5 to S3 | 9    |
|                   | *Cabin Branch/Pyles Subdivisions             |          | 10   |
|                   | *Kings Council Condo/Villages of Marlborough |          | 11   |
| District 8        | *Sunrise Subdivision                         |          | 12   |
|                   | Temple Hills Acres                           | S5 to S3 | 13   |
|                   | Ridgevale Subdivision                        | S5 to S3 | 14   |
| District 9        | *Williamsburg Estates                        |          | 15   |
|                   | Marlton Town Center                          | 4 to 3   | 16   |
|                   | Clinton Grove/Hyde Field Estates             | S4 to S3 | 17   |
|                   | *Boniwood area                               |          | 18   |
|                   | Brandywine Heights/Early Haven area          | 5/4 to 3 | 19   |