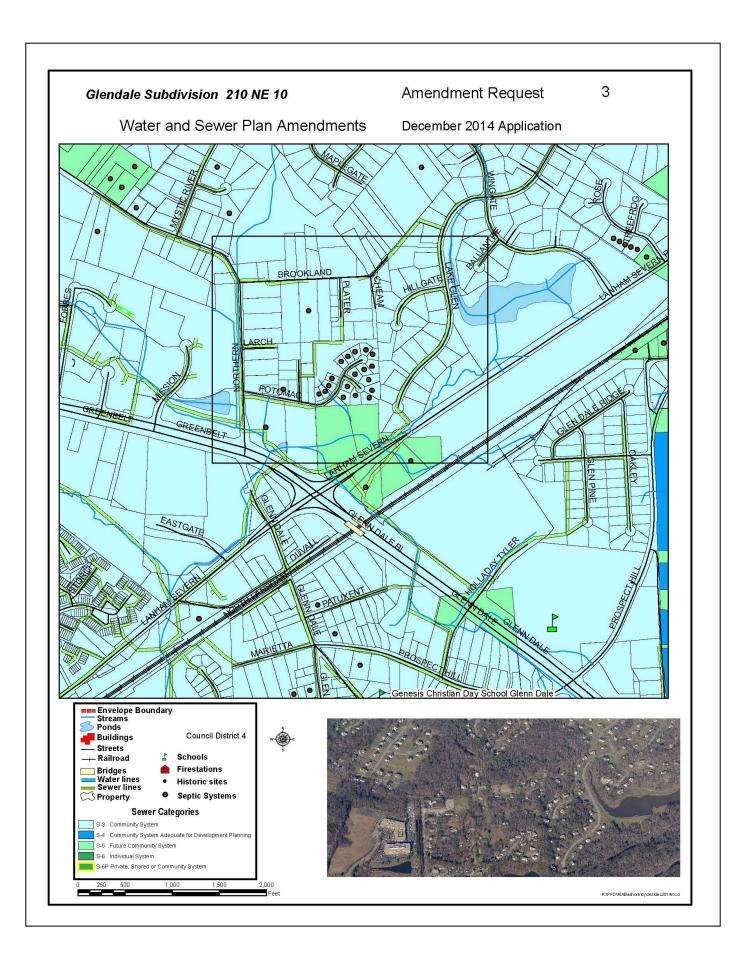

<sup>\*</sup>Remove septic symbol and data only; no further advancement necessary

| APPLICATIONS      |                                              | REQUEST  | MAP# |
|-------------------|----------------------------------------------|----------|------|
|                   |                                              |          |      |
| <u>Parkway</u>    |                                              |          |      |
| 14/PW-01          | Islamic Community Center of Laurel Parcel 67 | 5 to 3   | 1    |
| Western Branch    | Talcel 07                                    |          |      |
| 14/W-04           | Sinclair Woods Parcel 126                    | 5 to 4   | 2    |
| <b>Piscataway</b> |                                              |          |      |
| 14/P-03           | Hyde Field Property                          | 5 to 4   | 3    |
|                   |                                              |          |      |
| <b>Countywide</b> |                                              |          |      |
|                   |                                              |          |      |
| District 1        | *Vistas at Laurel Lakes Condo                |          | 4    |
|                   | Greencastle Manor                            | S5 to S3 | 5    |
| District 4        | *Glendale Subdivision                        |          | 6    |
|                   | *Old Chapel Estates                          |          | 7    |
| District 5        | Cleary Lane & Romsey Drive                   | 5 to 3   | 8    |
| District 6        | Holmehurst Subdivision                       | S5 to S3 | 9    |
|                   | *Cabin Branch/Pyles Subdivisions             |          | 10   |
|                   | *Kings Council Condo/Villages of Marlborough |          | 11   |
| District 8        | *Sunrise Subdivision                         |          | 12   |
|                   | Temple Hills Acres                           | S5 to S3 | 13   |
|                   | Ridgevale Subdivision                        | S5 to S3 | 14   |
| District 9        | *Williamsburg Estates                        |          | 15   |
|                   | Marlton Town Center                          | 4 to 3   | 16   |
|                   | Clinton Grove/Hyde Field Estates             | S4 to S3 | 17   |
|                   | *Boniwood area                               |          | 18   |
|                   | Brandywine Heights/Early Haven area          | 5/4 to 3 | 19   |