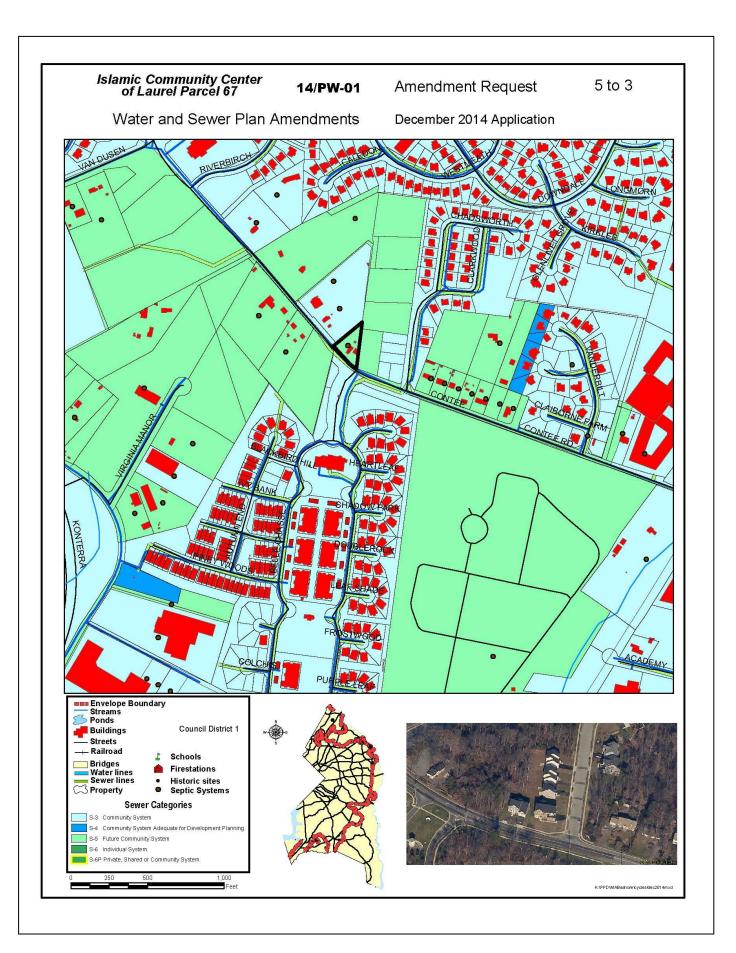

## WATER AND SEWER CATEGORY AMENDMENT

| Sewershed<br>Application<br>Council District                                   | Development Proposal/<br>Tax Map Location                                                                                                 | Acreage/<br>Zoning                     | Current<br>Category | Requested<br>Category | Executive's<br>Recommendation | Council<br>Approval |
|--------------------------------------------------------------------------------|-------------------------------------------------------------------------------------------------------------------------------------------|----------------------------------------|---------------------|-----------------------|-------------------------------|---------------------|
| Parkway  14/PW-01  Islamic  Community  Center of Laurel  Parcel 67  District 1 | No further development proposed; consolidation of parcel(s). 9 F-2, Parcel 67                                                             | 0.545<br>R-5<br>City of<br>Laurel      | 5                   | 3                     | 3                             |                     |
| Western<br>Branch<br>14/W-04<br>Sinclair Woods<br>Parcel 126<br>District 4     | 75 seat sit-down restaurant; site improved with an existing 5,640 SF commercial structure. 45 D-4, Parcel 126                             | 0.621<br>C-M                           | 5                   | 4                     | 4                             |                     |
| Piscataway  14/P-03 Hyde Field Property  District 9                            | 114 single-family detached<br>dwelling units, 99 townhouses, and<br>67 multi-family dwelling units (3-4<br>floors).<br>115 D-4, Parcel 90 | 58.02<br>Zoning<br>decision<br>pending | 5                   | 4                     | 4                             |                     |
| Countywide  District 1                                                         | *Vistas at Laurel Lakes Condo<br>Greencastle Manor                                                                                        |                                        | 3<br>S5             | 3<br>S3               | <b>S</b> 3                    |                     |
| District 4 District 5                                                          | *Glendale Subdivision *Old Chapel Estates Cleary Lane & Romsey Drive                                                                      |                                        | 3<br>3<br>5         | 3<br>3                | 3                             |                     |
| District 3                                                                     | Cleary Lane & Rollisey Drive                                                                                                              |                                        | S                   | 3                     | S                             |                     |

<sup>\*</sup>Remove septic symbol and data only; no further advancement necessary

| APPLICATIONS      |                                              | REQUEST  | MAP# |
|-------------------|----------------------------------------------|----------|------|
|                   |                                              |          |      |
| <u>Parkway</u>    |                                              |          |      |
| 14/PW-01          | Islamic Community Center of Laurel Parcel 67 | 5 to 3   | 1    |
| Western Branch    | Talcel 07                                    |          |      |
| 14/W-04           | Sinclair Woods Parcel 126                    | 5 to 4   | 2    |
| <b>Piscataway</b> |                                              |          |      |
| 14/P-03           | Hyde Field Property                          | 5 to 4   | 3    |
|                   |                                              |          |      |
| <b>Countywide</b> |                                              |          |      |
|                   |                                              |          |      |
| District 1        | *Vistas at Laurel Lakes Condo                |          | 4    |
|                   | Greencastle Manor                            | S5 to S3 | 5    |
| District 4        | *Glendale Subdivision                        |          | 6    |
|                   | *Old Chapel Estates                          |          | 7    |
| District 5        | Cleary Lane & Romsey Drive                   | 5 to 3   | 8    |
| District 6        | Holmehurst Subdivision                       | S5 to S3 | 9    |
|                   | *Cabin Branch/Pyles Subdivisions             |          | 10   |
|                   | *Kings Council Condo/Villages of Marlborough |          | 11   |
| District 8        | *Sunrise Subdivision                         |          | 12   |
|                   | Temple Hills Acres                           | S5 to S3 | 13   |
|                   | Ridgevale Subdivision                        | S5 to S3 | 14   |
| District 9        | *Williamsburg Estates                        |          | 15   |
|                   | Marlton Town Center                          | 4 to 3   | 16   |
|                   | Clinton Grove/Hyde Field Estates             | S4 to S3 | 17   |
|                   | *Boniwood area                               |          | 18   |
|                   | Brandywine Heights/Early Haven area          | 5/4 to 3 | 19   |