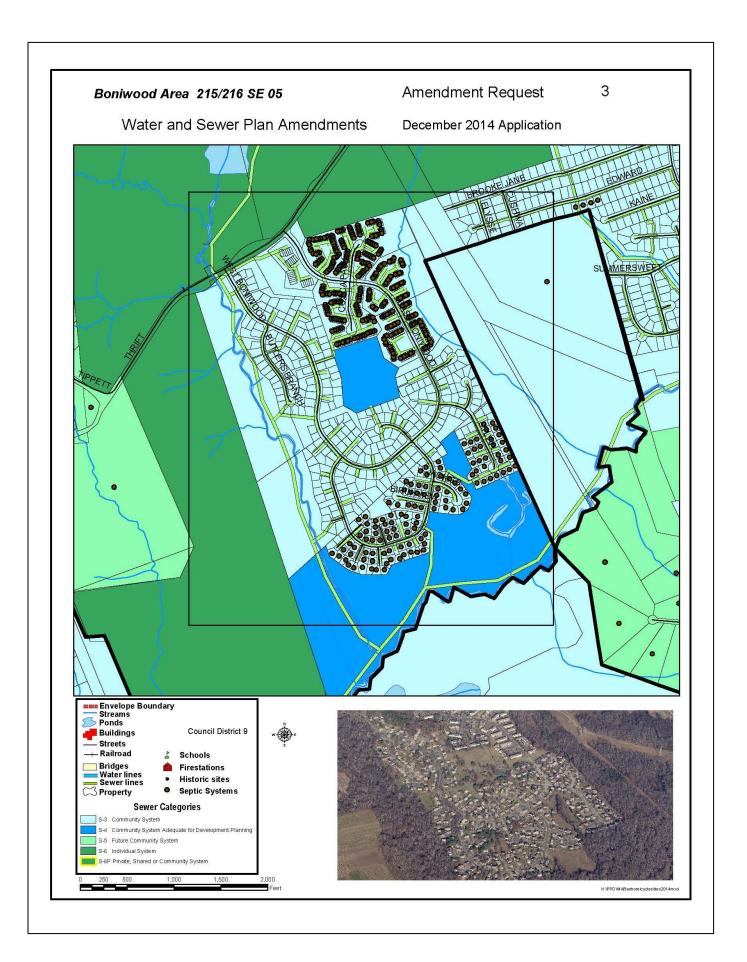

## WATER AND SEWER CATEGORY AMENDMENT

| Sewershed<br>Application<br>Council District | Development Proposal/<br>Tax Map Location | Acreage/<br>Zoning | Current<br>Category | Requested<br>Category | Executive's<br>Recommendation | Council<br>Approval |
|----------------------------------------------|-------------------------------------------|--------------------|---------------------|-----------------------|-------------------------------|---------------------|
| Countywide                                   |                                           |                    |                     |                       |                               |                     |
| District 6                                   | Holmehurst Subdivision                    |                    | S5                  | <b>S</b> 3            | <b>S</b> 3                    |                     |
|                                              | *Cabin Branch/Pyles Subdivisions          |                    | 3                   | 3                     |                               |                     |
|                                              | *Kings Council Condo/Villages of          |                    | 3                   | 3                     |                               |                     |
|                                              | Marlborough                               |                    |                     |                       |                               |                     |
| District 8                                   | *Sunrise Subdivision                      |                    | 3                   | 3                     |                               |                     |
|                                              | Temple Hills Acres                        |                    | S5                  | <b>S</b> 3            | <b>S</b> 3                    |                     |
|                                              | Ridgevale Subdivision                     |                    | S5                  | <b>S</b> 3            | <b>S</b> 3                    |                     |
| District 9                                   | *Williamsburg Estates                     |                    | 3                   | 3                     |                               |                     |
|                                              | Marlton Town Center                       |                    | 4                   | 3                     | 3                             |                     |
|                                              | Clinton Grove/Hyde Field Estates          |                    | <b>S</b> 4          | <b>S</b> 3            | <b>S</b> 3                    |                     |
|                                              | *Boniwood area                            |                    | 3                   | 3                     | 3                             |                     |
|                                              | Brandywine Heights/Early Haven area       |                    | 5/4                 | 3                     | 3                             |                     |

<sup>\*</sup>Remove septic symbol and data only; no further advancement necessary

| APPLICATIONS      |                                              | REQUEST  | MAP# |
|-------------------|----------------------------------------------|----------|------|
|                   |                                              |          |      |
| <u>Parkway</u>    |                                              |          |      |
| 14/PW-01          | Islamic Community Center of Laurel Parcel 67 | 5 to 3   | 1    |
| Western Branch    | Talcel 07                                    |          |      |
| 14/W-04           | Sinclair Woods Parcel 126                    | 5 to 4   | 2    |
| <b>Piscataway</b> |                                              |          |      |
| 14/P-03           | Hyde Field Property                          | 5 to 4   | 3    |
|                   |                                              |          |      |
| <b>Countywide</b> |                                              |          |      |
|                   |                                              |          |      |
| District 1        | *Vistas at Laurel Lakes Condo                |          | 4    |
|                   | Greencastle Manor                            | S5 to S3 | 5    |
| District 4        | *Glendale Subdivision                        |          | 6    |
|                   | *Old Chapel Estates                          |          | 7    |
| District 5        | Cleary Lane & Romsey Drive                   | 5 to 3   | 8    |
| District 6        | Holmehurst Subdivision                       | S5 to S3 | 9    |
|                   | *Cabin Branch/Pyles Subdivisions             |          | 10   |
|                   | *Kings Council Condo/Villages of Marlborough |          | 11   |
| District 8        | *Sunrise Subdivision                         |          | 12   |
|                   | Temple Hills Acres                           | S5 to S3 | 13   |
|                   | Ridgevale Subdivision                        | S5 to S3 | 14   |
| District 9        | *Williamsburg Estates                        |          | 15   |
|                   | Marlton Town Center                          | 4 to 3   | 16   |
|                   | Clinton Grove/Hyde Field Estates             | S4 to S3 | 17   |
|                   | *Boniwood area                               |          | 18   |
|                   | Brandywine Heights/Early Haven area          | 5/4 to 3 | 19   |