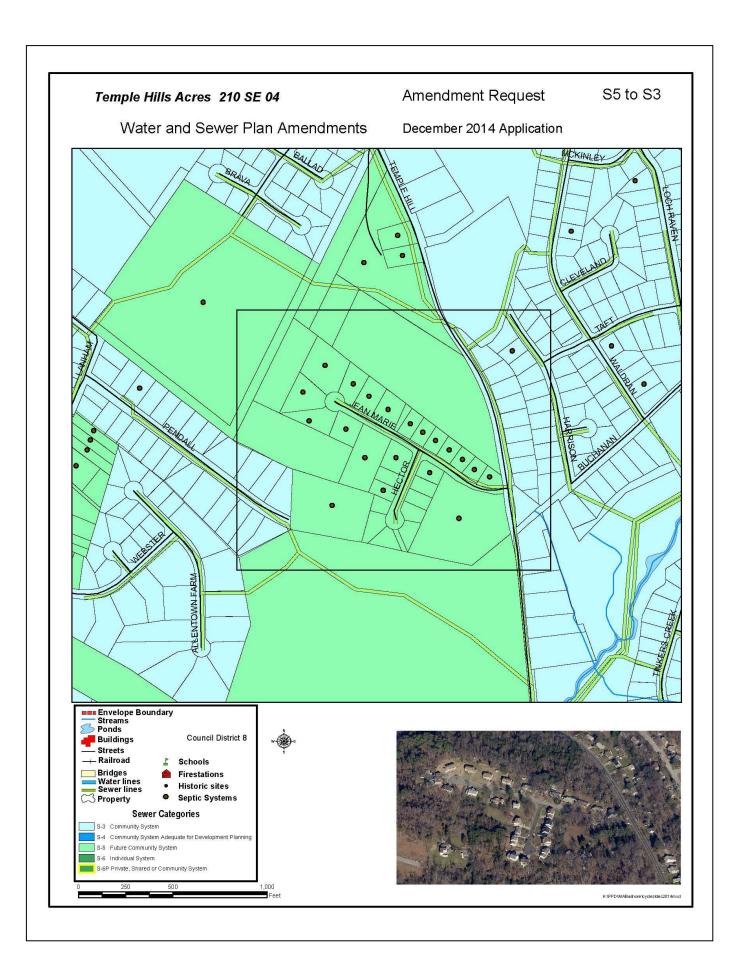

<sup>\*</sup>Remove septic symbol and data only; no further advancement necessary

| APPLICATIONS      |                                              | REQUEST  | MAP# |
|-------------------|----------------------------------------------|----------|------|
|                   |                                              |          |      |
| <u>Parkway</u>    |                                              |          |      |
| 14/PW-01          | Islamic Community Center of Laurel Parcel 67 | 5 to 3   | 1    |
| Western Branch    | Talcel 07                                    |          |      |
| 14/W-04           | Sinclair Woods Parcel 126                    | 5 to 4   | 2    |
| <b>Piscataway</b> |                                              |          |      |
| 14/P-03           | Hyde Field Property                          | 5 to 4   | 3    |
|                   |                                              |          |      |
| <b>Countywide</b> |                                              |          |      |
|                   |                                              |          |      |
| District 1        | *Vistas at Laurel Lakes Condo                |          | 4    |
|                   | Greencastle Manor                            | S5 to S3 | 5    |
| District 4        | *Glendale Subdivision                        |          | 6    |
|                   | *Old Chapel Estates                          |          | 7    |
| District 5        | Cleary Lane & Romsey Drive                   | 5 to 3   | 8    |
| District 6        | Holmehurst Subdivision                       | S5 to S3 | 9    |
|                   | *Cabin Branch/Pyles Subdivisions             |          | 10   |
|                   | *Kings Council Condo/Villages of Marlborough |          | 11   |
| District 8        | *Sunrise Subdivision                         |          | 12   |
|                   | Temple Hills Acres                           | S5 to S3 | 13   |
|                   | Ridgevale Subdivision                        | S5 to S3 | 14   |
| District 9        | *Williamsburg Estates                        |          | 15   |
|                   | Marlton Town Center                          | 4 to 3   | 16   |
|                   | Clinton Grove/Hyde Field Estates             | S4 to S3 | 17   |
|                   | *Boniwood area                               |          | 18   |
|                   | Brandywine Heights/Early Haven area          | 5/4 to 3 | 19   |