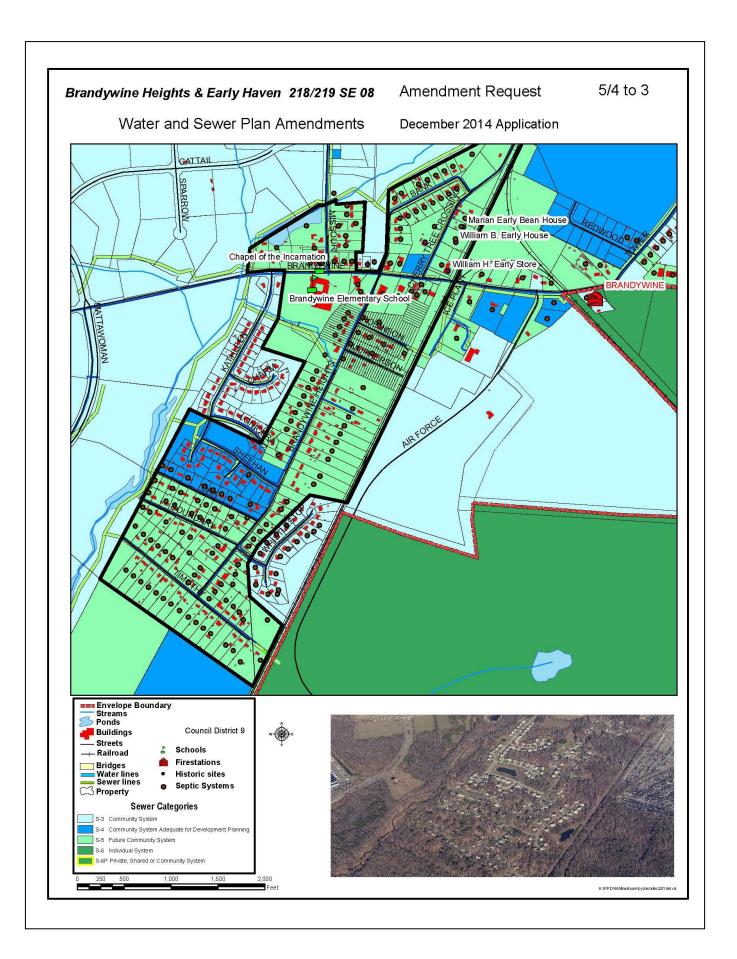

## WATER AND SEWER CATEGORY AMENDMENT

| Sewershed<br>Application<br>Council District | Development Proposal/<br>Tax Map Location | Acreage/<br>Zoning | Current<br>Category | Requested<br>Category | Executive's<br>Recommendation | Council<br>Approval |
|----------------------------------------------|-------------------------------------------|--------------------|---------------------|-----------------------|-------------------------------|---------------------|
| Countywide                                   |                                           |                    |                     |                       |                               |                     |
| District 6                                   | Holmehurst Subdivision                    |                    | S5                  | <b>S</b> 3            | <b>S</b> 3                    |                     |
|                                              | *Cabin Branch/Pyles Subdivisions          |                    | 3                   | 3                     |                               |                     |
|                                              | *Kings Council Condo/Villages of          |                    | 3                   | 3                     |                               |                     |
|                                              | Marlborough                               |                    |                     |                       |                               |                     |
| District 8                                   | *Sunrise Subdivision                      |                    | 3                   | 3                     |                               |                     |
|                                              | Temple Hills Acres                        |                    | S5                  | <b>S</b> 3            | <b>S</b> 3                    |                     |
|                                              | Ridgevale Subdivision                     |                    | S5                  | <b>S</b> 3            | <b>S</b> 3                    |                     |
| District 9                                   | *Williamsburg Estates                     |                    | 3                   | 3                     |                               |                     |
|                                              | Marlton Town Center                       |                    | 4                   | 3                     | 3                             |                     |
|                                              | Clinton Grove/Hyde Field Estates          |                    | <b>S</b> 4          | <b>S</b> 3            | <b>S</b> 3                    |                     |
|                                              | *Boniwood area                            |                    | 3                   | 3                     | 3                             |                     |
|                                              | Brandywine Heights/Early Haven area       |                    | 5/4                 | 3                     | 3                             |                     |

<sup>\*</sup>Remove septic symbol and data only; no further advancement necessary

| APPLICATIONS      |                                              | REQUEST  | MAP# |
|-------------------|----------------------------------------------|----------|------|
|                   |                                              |          |      |
| <u>Parkway</u>    |                                              |          |      |
| 14/PW-01          | Islamic Community Center of Laurel Parcel 67 | 5 to 3   | 1    |
| Western Branch    | Talcel 07                                    |          |      |
| 14/W-04           | Sinclair Woods Parcel 126                    | 5 to 4   | 2    |
| <b>Piscataway</b> |                                              |          |      |
| 14/P-03           | Hyde Field Property                          | 5 to 4   | 3    |
|                   |                                              |          |      |
| <b>Countywide</b> |                                              |          |      |
|                   |                                              |          |      |
| District 1        | *Vistas at Laurel Lakes Condo                |          | 4    |
|                   | Greencastle Manor                            | S5 to S3 | 5    |
| District 4        | *Glendale Subdivision                        |          | 6    |
|                   | *Old Chapel Estates                          |          | 7    |
| District 5        | Cleary Lane & Romsey Drive                   | 5 to 3   | 8    |
| District 6        | Holmehurst Subdivision                       | S5 to S3 | 9    |
|                   | *Cabin Branch/Pyles Subdivisions             |          | 10   |
|                   | *Kings Council Condo/Villages of Marlborough |          | 11   |
| District 8        | *Sunrise Subdivision                         |          | 12   |
|                   | Temple Hills Acres                           | S5 to S3 | 13   |
|                   | Ridgevale Subdivision                        | S5 to S3 | 14   |
| District 9        | *Williamsburg Estates                        |          | 15   |
|                   | Marlton Town Center                          | 4 to 3   | 16   |
|                   | Clinton Grove/Hyde Field Estates             | S4 to S3 | 17   |
|                   | *Boniwood area                               |          | 18   |
|                   | Brandywine Heights/Early Haven area          | 5/4 to 3 | 19   |