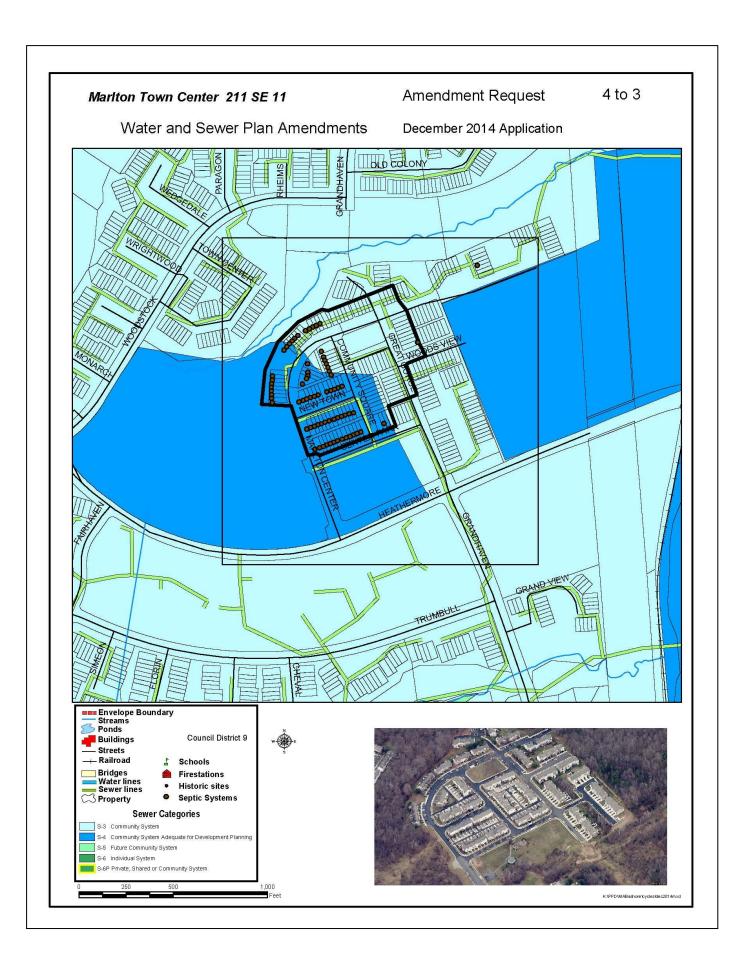

<sup>\*</sup>Remove septic symbol and data only; no further advancement necessary

| APPLICATIONS      |                                              | REQUEST  | MAP# |
|-------------------|----------------------------------------------|----------|------|
|                   |                                              |          |      |
| <u>Parkway</u>    |                                              |          |      |
| 14/PW-01          | Islamic Community Center of Laurel Parcel 67 | 5 to 3   | 1    |
| Western Branch    | Talcel 07                                    |          |      |
| 14/W-04           | Sinclair Woods Parcel 126                    | 5 to 4   | 2    |
| <b>Piscataway</b> |                                              |          |      |
| 14/P-03           | Hyde Field Property                          | 5 to 4   | 3    |
|                   |                                              |          |      |
| <b>Countywide</b> |                                              |          |      |
|                   |                                              |          |      |
| District 1        | *Vistas at Laurel Lakes Condo                |          | 4    |
|                   | Greencastle Manor                            | S5 to S3 | 5    |
| District 4        | *Glendale Subdivision                        |          | 6    |
|                   | *Old Chapel Estates                          |          | 7    |
| District 5        | Cleary Lane & Romsey Drive                   | 5 to 3   | 8    |
| District 6        | Holmehurst Subdivision                       | S5 to S3 | 9    |
|                   | *Cabin Branch/Pyles Subdivisions             |          | 10   |
|                   | *Kings Council Condo/Villages of Marlborough |          | 11   |
| District 8        | *Sunrise Subdivision                         |          | 12   |
|                   | Temple Hills Acres                           | S5 to S3 | 13   |
|                   | Ridgevale Subdivision                        | S5 to S3 | 14   |
| District 9        | *Williamsburg Estates                        |          | 15   |
|                   | Marlton Town Center                          | 4 to 3   | 16   |
|                   | Clinton Grove/Hyde Field Estates             | S4 to S3 | 17   |
|                   | *Boniwood area                               |          | 18   |
|                   | Brandywine Heights/Early Haven area          | 5/4 to 3 | 19   |