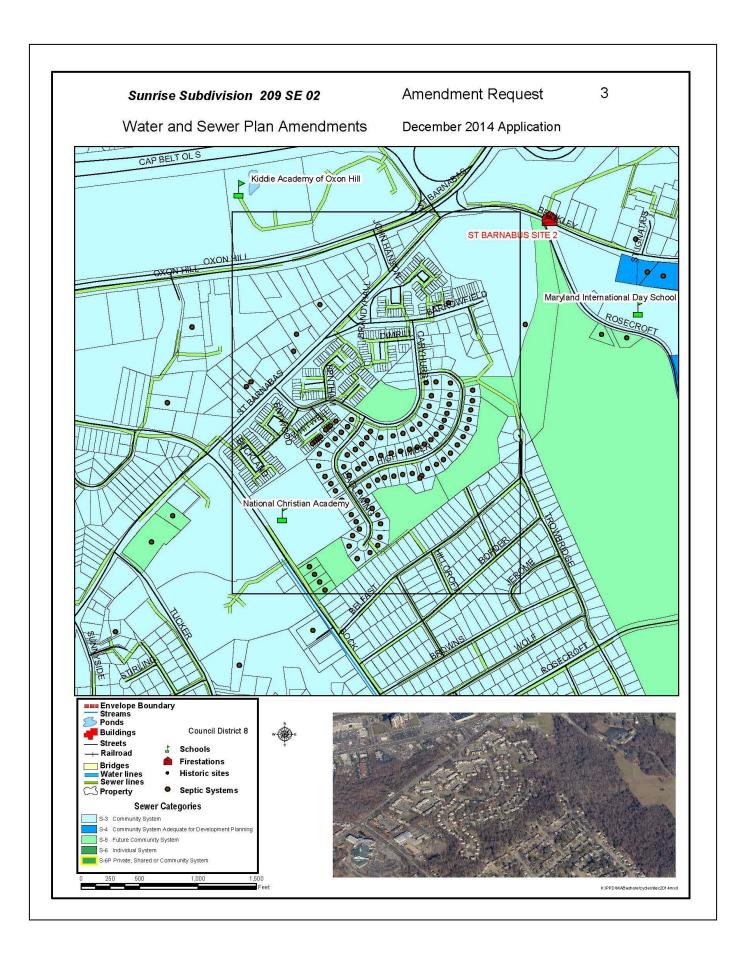

<sup>\*</sup>Remove septic symbol and data only; no further advancement necessary

| APPLICATIONS      |                                              | REQUEST  | MAP# |
|-------------------|----------------------------------------------|----------|------|
|                   |                                              |          |      |
| <u>Parkway</u>    |                                              |          |      |
| 14/PW-01          | Islamic Community Center of Laurel Parcel 67 | 5 to 3   | 1    |
| Western Branch    | Talcel 07                                    |          |      |
| 14/W-04           | Sinclair Woods Parcel 126                    | 5 to 4   | 2    |
| <b>Piscataway</b> |                                              |          |      |
| 14/P-03           | Hyde Field Property                          | 5 to 4   | 3    |
|                   |                                              |          |      |
| <b>Countywide</b> |                                              |          |      |
|                   |                                              |          |      |
| District 1        | *Vistas at Laurel Lakes Condo                |          | 4    |
|                   | Greencastle Manor                            | S5 to S3 | 5    |
| District 4        | *Glendale Subdivision                        |          | 6    |
|                   | *Old Chapel Estates                          |          | 7    |
| District 5        | Cleary Lane & Romsey Drive                   | 5 to 3   | 8    |
| District 6        | Holmehurst Subdivision                       | S5 to S3 | 9    |
|                   | *Cabin Branch/Pyles Subdivisions             |          | 10   |
|                   | *Kings Council Condo/Villages of Marlborough |          | 11   |
| District 8        | *Sunrise Subdivision                         |          | 12   |
|                   | Temple Hills Acres                           | S5 to S3 | 13   |
|                   | Ridgevale Subdivision                        | S5 to S3 | 14   |
| District 9        | *Williamsburg Estates                        |          | 15   |
|                   | Marlton Town Center                          | 4 to 3   | 16   |
|                   | Clinton Grove/Hyde Field Estates             | S4 to S3 | 17   |
|                   | *Boniwood area                               |          | 18   |
|                   | Brandywine Heights/Early Haven area          | 5/4 to 3 | 19   |