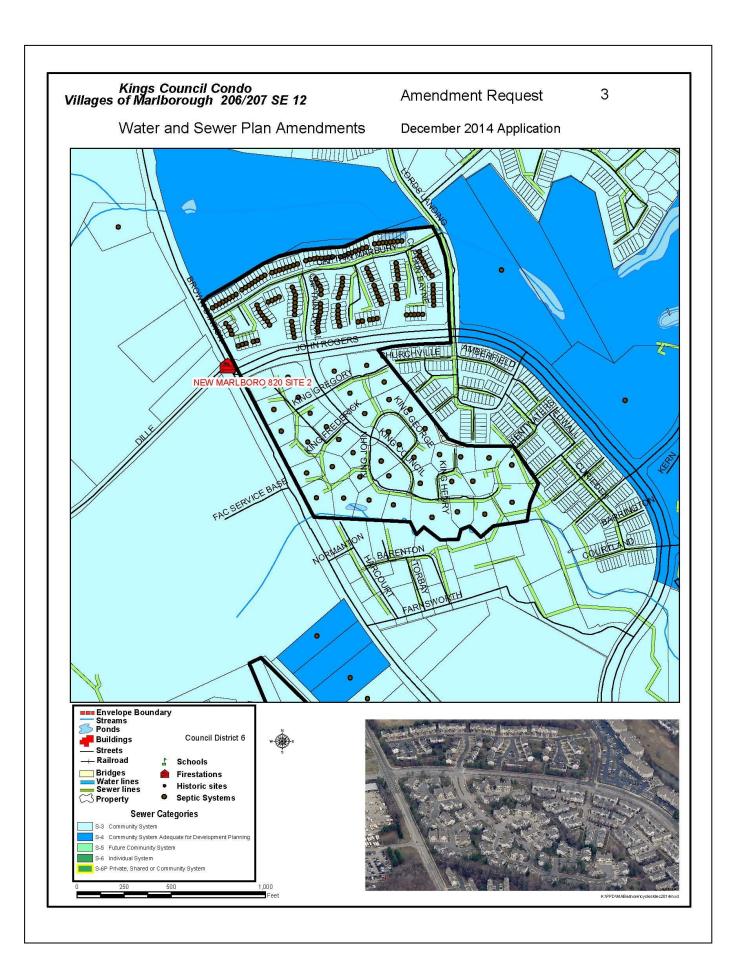

<sup>\*</sup>Remove septic symbol and data only; no further advancement necessary

| APPLICATIONS      |                                              | REQUEST  | MAP# |
|-------------------|----------------------------------------------|----------|------|
|                   |                                              |          |      |
| <u>Parkway</u>    |                                              |          |      |
| 14/PW-01          | Islamic Community Center of Laurel Parcel 67 | 5 to 3   | 1    |
| Western Branch    | Talcel 07                                    |          |      |
| 14/W-04           | Sinclair Woods Parcel 126                    | 5 to 4   | 2    |
| <b>Piscataway</b> |                                              |          |      |
| 14/P-03           | Hyde Field Property                          | 5 to 4   | 3    |
|                   |                                              |          |      |
| <b>Countywide</b> |                                              |          |      |
|                   |                                              |          |      |
| District 1        | *Vistas at Laurel Lakes Condo                |          | 4    |
|                   | Greencastle Manor                            | S5 to S3 | 5    |
| District 4        | *Glendale Subdivision                        |          | 6    |
|                   | *Old Chapel Estates                          |          | 7    |
| District 5        | Cleary Lane & Romsey Drive                   | 5 to 3   | 8    |
| District 6        | Holmehurst Subdivision                       | S5 to S3 | 9    |
|                   | *Cabin Branch/Pyles Subdivisions             |          | 10   |
|                   | *Kings Council Condo/Villages of Marlborough |          | 11   |
| District 8        | *Sunrise Subdivision                         |          | 12   |
|                   | Temple Hills Acres                           | S5 to S3 | 13   |
|                   | Ridgevale Subdivision                        | S5 to S3 | 14   |
| District 9        | *Williamsburg Estates                        |          | 15   |
|                   | Marlton Town Center                          | 4 to 3   | 16   |
|                   | Clinton Grove/Hyde Field Estates             | S4 to S3 | 17   |
|                   | *Boniwood area                               |          | 18   |
|                   | Brandywine Heights/Early Haven area          | 5/4 to 3 | 19   |