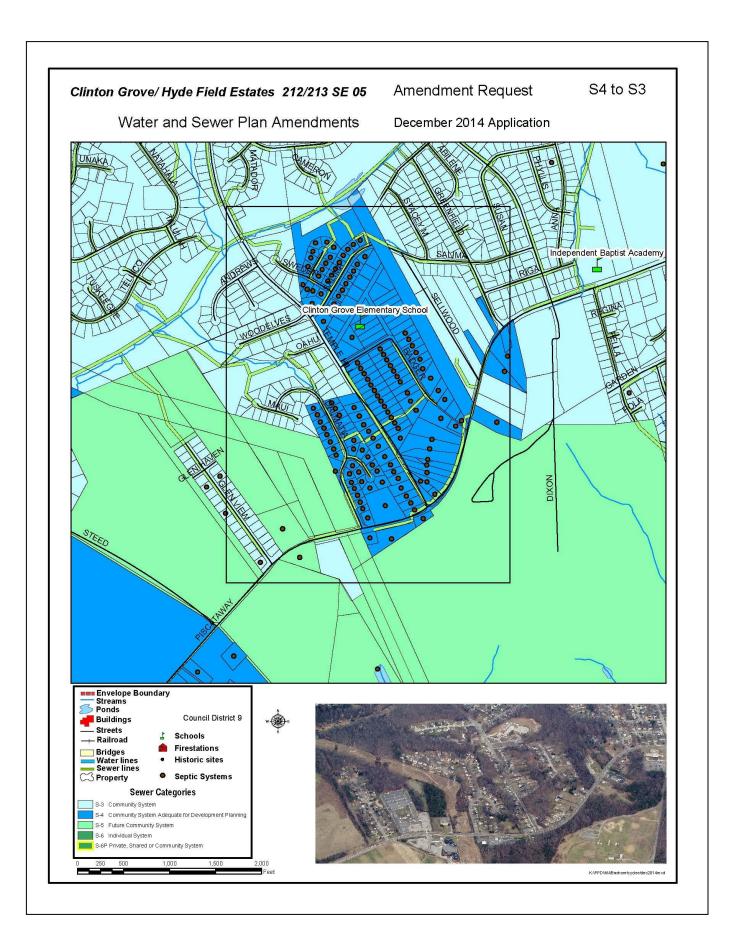

## WATER AND SEWER CATEGORY AMENDMENT

| Sewershed<br>Application<br>Council District | Development Proposal/<br>Tax Map Location | Acreage/<br>Zoning | Current<br>Category | Requested<br>Category | Executive's<br>Recommendation | Council<br>Approval |
|----------------------------------------------|-------------------------------------------|--------------------|---------------------|-----------------------|-------------------------------|---------------------|
| Countywide                                   |                                           |                    |                     |                       |                               |                     |
| District 6                                   | Holmehurst Subdivision                    |                    | S5                  | <b>S</b> 3            | <b>S</b> 3                    |                     |
|                                              | *Cabin Branch/Pyles Subdivisions          |                    | 3                   | 3                     |                               |                     |
|                                              | *Kings Council Condo/Villages of          |                    | 3                   | 3                     |                               |                     |
|                                              | Marlborough                               |                    |                     |                       |                               |                     |
| District 8                                   | *Sunrise Subdivision                      |                    | 3                   | 3                     |                               |                     |
|                                              | Temple Hills Acres                        |                    | S5                  | <b>S</b> 3            | <b>S</b> 3                    |                     |
|                                              | Ridgevale Subdivision                     |                    | S5                  | <b>S</b> 3            | <b>S</b> 3                    |                     |
| District 9                                   | *Williamsburg Estates                     |                    | 3                   | 3                     |                               |                     |
|                                              | Marlton Town Center                       |                    | 4                   | 3                     | 3                             |                     |
|                                              | Clinton Grove/Hyde Field Estates          |                    | <b>S</b> 4          | <b>S</b> 3            | <b>S</b> 3                    |                     |
|                                              | *Boniwood area                            |                    | 3                   | 3                     | 3                             |                     |
|                                              | Brandywine Heights/Early Haven area       |                    | 5/4                 | 3                     | 3                             |                     |

<sup>\*</sup>Remove septic symbol and data only; no further advancement necessary

| APPLICATIONS      |                                              | REQUEST  | MAP# |
|-------------------|----------------------------------------------|----------|------|
|                   |                                              |          |      |
| <u>Parkway</u>    |                                              |          |      |
| 14/PW-01          | Islamic Community Center of Laurel Parcel 67 | 5 to 3   | 1    |
| Western Branch    | Talcel 07                                    |          |      |
| 14/W-04           | Sinclair Woods Parcel 126                    | 5 to 4   | 2    |
| <b>Piscataway</b> |                                              |          |      |
| 14/P-03           | Hyde Field Property                          | 5 to 4   | 3    |
|                   |                                              |          |      |
| <b>Countywide</b> |                                              |          |      |
|                   |                                              |          |      |
| District 1        | *Vistas at Laurel Lakes Condo                |          | 4    |
|                   | Greencastle Manor                            | S5 to S3 | 5    |
| District 4        | *Glendale Subdivision                        |          | 6    |
|                   | *Old Chapel Estates                          |          | 7    |
| District 5        | Cleary Lane & Romsey Drive                   | 5 to 3   | 8    |
| District 6        | Holmehurst Subdivision                       | S5 to S3 | 9    |
|                   | *Cabin Branch/Pyles Subdivisions             |          | 10   |
|                   | *Kings Council Condo/Villages of Marlborough |          | 11   |
| District 8        | *Sunrise Subdivision                         |          | 12   |
|                   | Temple Hills Acres                           | S5 to S3 | 13   |
|                   | Ridgevale Subdivision                        | S5 to S3 | 14   |
| District 9        | *Williamsburg Estates                        |          | 15   |
|                   | Marlton Town Center                          | 4 to 3   | 16   |
|                   | Clinton Grove/Hyde Field Estates             | S4 to S3 | 17   |
|                   | *Boniwood area                               |          | 18   |
|                   | Brandywine Heights/Early Haven area          | 5/4 to 3 | 19   |