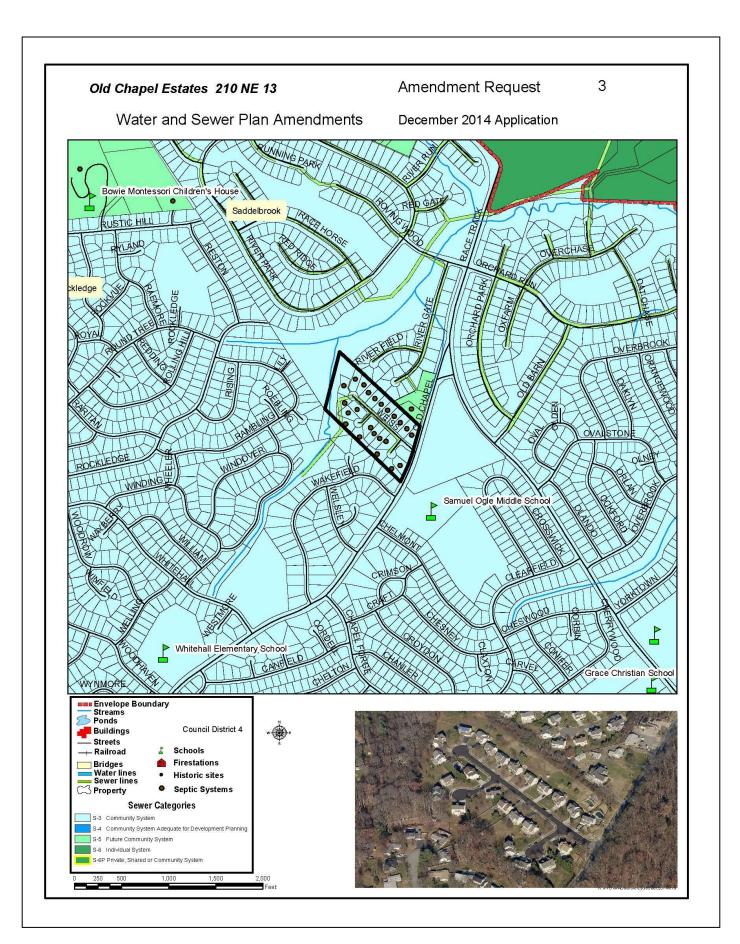

<sup>\*</sup>Remove septic symbol and data only; no further advancement necessary

| APPLICATIONS      |                                              | REQUEST  | MAP# |
|-------------------|----------------------------------------------|----------|------|
|                   |                                              |          |      |
| <u>Parkway</u>    |                                              |          |      |
| 14/PW-01          | Islamic Community Center of Laurel Parcel 67 | 5 to 3   | 1    |
| Western Branch    | Talcel 07                                    |          |      |
| 14/W-04           | Sinclair Woods Parcel 126                    | 5 to 4   | 2    |
| <b>Piscataway</b> |                                              |          |      |
| 14/P-03           | Hyde Field Property                          | 5 to 4   | 3    |
|                   |                                              |          |      |
| <b>Countywide</b> |                                              |          |      |
|                   |                                              |          |      |
| District 1        | *Vistas at Laurel Lakes Condo                |          | 4    |
|                   | Greencastle Manor                            | S5 to S3 | 5    |
| District 4        | *Glendale Subdivision                        |          | 6    |
|                   | *Old Chapel Estates                          |          | 7    |
| District 5        | Cleary Lane & Romsey Drive                   | 5 to 3   | 8    |
| District 6        | Holmehurst Subdivision                       | S5 to S3 | 9    |
|                   | *Cabin Branch/Pyles Subdivisions             |          | 10   |
|                   | *Kings Council Condo/Villages of Marlborough |          | 11   |
| District 8        | *Sunrise Subdivision                         |          | 12   |
|                   | Temple Hills Acres                           | S5 to S3 | 13   |
|                   | Ridgevale Subdivision                        | S5 to S3 | 14   |
| District 9        | *Williamsburg Estates                        |          | 15   |
|                   | Marlton Town Center                          | 4 to 3   | 16   |
|                   | Clinton Grove/Hyde Field Estates             | S4 to S3 | 17   |
|                   | *Boniwood area                               |          | 18   |
|                   | Brandywine Heights/Early Haven area          | 5/4 to 3 | 19   |