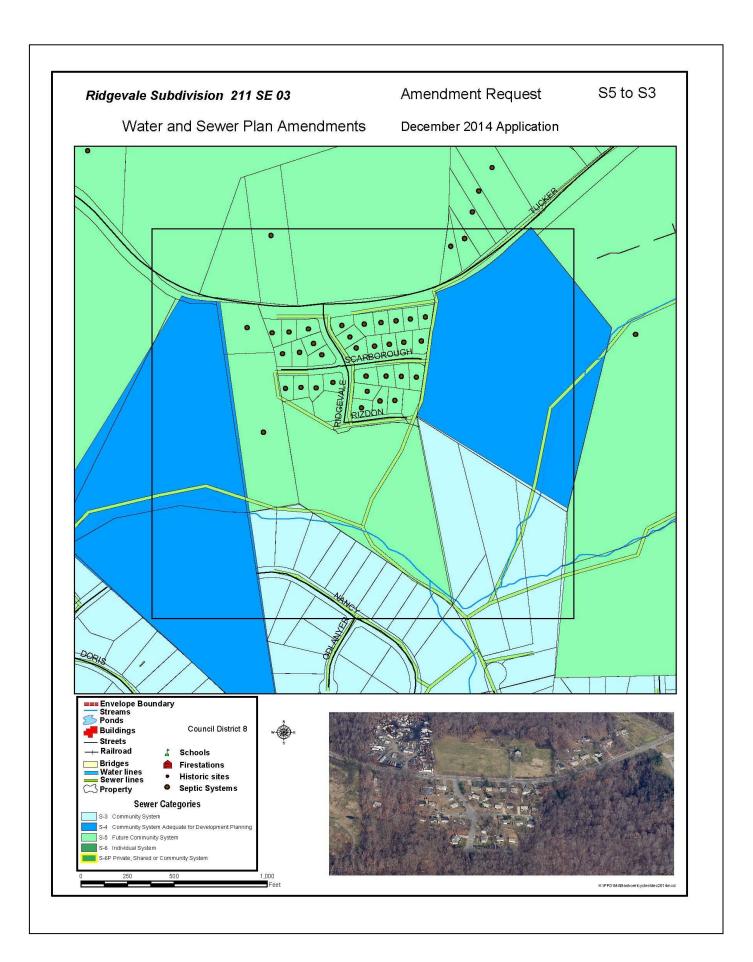

<sup>\*</sup>Remove septic symbol and data only; no further advancement necessary

| APPLICATIONS      |                                              | REQUEST  | MAP# |
|-------------------|----------------------------------------------|----------|------|
|                   |                                              |          |      |
| <u>Parkway</u>    |                                              |          |      |
| 14/PW-01          | Islamic Community Center of Laurel Parcel 67 | 5 to 3   | 1    |
| Western Branch    | Talcel 07                                    |          |      |
| 14/W-04           | Sinclair Woods Parcel 126                    | 5 to 4   | 2    |
| <b>Piscataway</b> |                                              |          |      |
| 14/P-03           | Hyde Field Property                          | 5 to 4   | 3    |
|                   |                                              |          |      |
| <b>Countywide</b> |                                              |          |      |
|                   |                                              |          |      |
| District 1        | *Vistas at Laurel Lakes Condo                |          | 4    |
|                   | Greencastle Manor                            | S5 to S3 | 5    |
| District 4        | *Glendale Subdivision                        |          | 6    |
|                   | *Old Chapel Estates                          |          | 7    |
| District 5        | Cleary Lane & Romsey Drive                   | 5 to 3   | 8    |
| District 6        | Holmehurst Subdivision                       | S5 to S3 | 9    |
|                   | *Cabin Branch/Pyles Subdivisions             |          | 10   |
|                   | *Kings Council Condo/Villages of Marlborough |          | 11   |
| District 8        | *Sunrise Subdivision                         |          | 12   |
|                   | Temple Hills Acres                           | S5 to S3 | 13   |
|                   | Ridgevale Subdivision                        | S5 to S3 | 14   |
| District 9        | *Williamsburg Estates                        |          | 15   |
|                   | Marlton Town Center                          | 4 to 3   | 16   |
|                   | Clinton Grove/Hyde Field Estates             | S4 to S3 | 17   |
|                   | *Boniwood area                               |          | 18   |
|                   | Brandywine Heights/Early Haven area          | 5/4 to 3 | 19   |