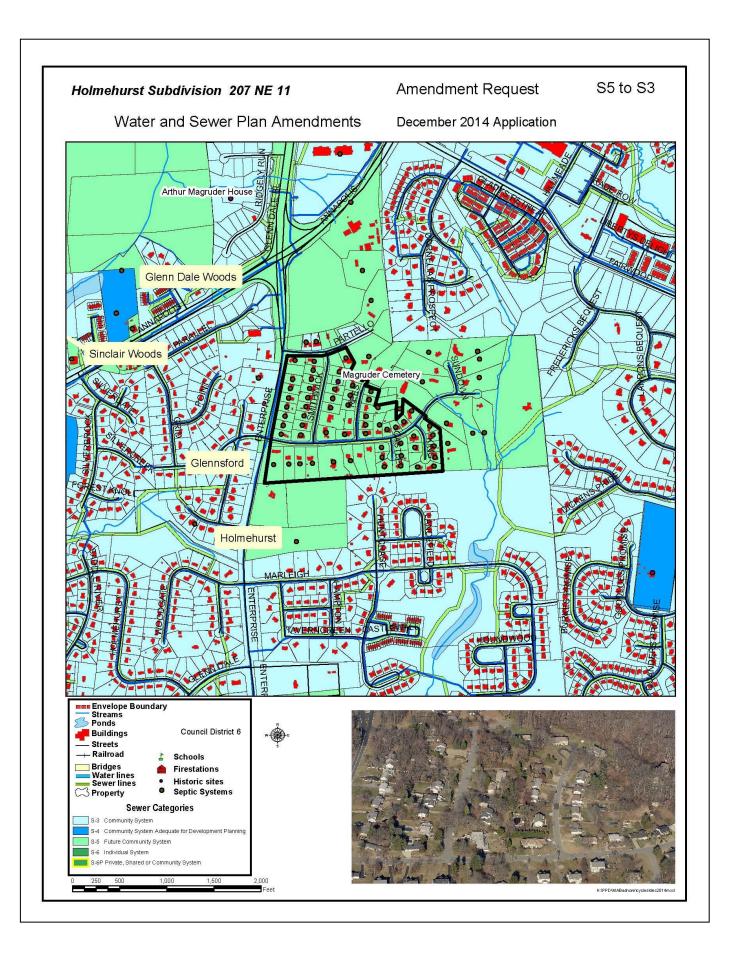

## WATER AND SEWER CATEGORY AMENDMENT

| Sewershed<br>Application<br>Council District | Development Proposal/<br>Tax Map Location | Acreage/<br>Zoning | Current<br>Category | Requested<br>Category | Executive's<br>Recommendation | Council<br>Approval |
|----------------------------------------------|-------------------------------------------|--------------------|---------------------|-----------------------|-------------------------------|---------------------|
| Countywide                                   |                                           |                    |                     |                       |                               |                     |
| District 6                                   | Holmehurst Subdivision                    |                    | S5                  | <b>S</b> 3            | <b>S</b> 3                    |                     |
|                                              | *Cabin Branch/Pyles Subdivisions          |                    | 3                   | 3                     |                               |                     |
|                                              | *Kings Council Condo/Villages of          |                    | 3                   | 3                     |                               |                     |
|                                              | Marlborough                               |                    |                     |                       |                               |                     |
| District 8                                   | *Sunrise Subdivision                      |                    | 3                   | 3                     |                               |                     |
|                                              | Temple Hills Acres                        |                    | S5                  | <b>S</b> 3            | <b>S</b> 3                    |                     |
|                                              | Ridgevale Subdivision                     |                    | S5                  | <b>S</b> 3            | <b>S</b> 3                    |                     |
| District 9                                   | *Williamsburg Estates                     |                    | 3                   | 3                     |                               |                     |
|                                              | Marlton Town Center                       |                    | 4                   | 3                     | 3                             |                     |
|                                              | Clinton Grove/Hyde Field Estates          |                    | <b>S</b> 4          | <b>S</b> 3            | <b>S</b> 3                    |                     |
|                                              | *Boniwood area                            |                    | 3                   | 3                     | 3                             |                     |
|                                              | Brandywine Heights/Early Haven area       |                    | 5/4                 | 3                     | 3                             |                     |

<sup>\*</sup>Remove septic symbol and data only; no further advancement necessary

| APPLICATIONS      |                                              | REQUEST  | MAP# |
|-------------------|----------------------------------------------|----------|------|
|                   |                                              |          |      |
| <u>Parkway</u>    |                                              |          |      |
| 14/PW-01          | Islamic Community Center of Laurel Parcel 67 | 5 to 3   | 1    |
| Western Branch    | Talcel 07                                    |          |      |
| 14/W-04           | Sinclair Woods Parcel 126                    | 5 to 4   | 2    |
| <b>Piscataway</b> |                                              |          |      |
| 14/P-03           | Hyde Field Property                          | 5 to 4   | 3    |
|                   |                                              |          |      |
| <b>Countywide</b> |                                              |          |      |
|                   |                                              |          |      |
| District 1        | *Vistas at Laurel Lakes Condo                |          | 4    |
|                   | Greencastle Manor                            | S5 to S3 | 5    |
| District 4        | *Glendale Subdivision                        |          | 6    |
|                   | *Old Chapel Estates                          |          | 7    |
| District 5        | Cleary Lane & Romsey Drive                   | 5 to 3   | 8    |
| District 6        | Holmehurst Subdivision                       | S5 to S3 | 9    |
|                   | *Cabin Branch/Pyles Subdivisions             |          | 10   |
|                   | *Kings Council Condo/Villages of Marlborough |          | 11   |
| District 8        | *Sunrise Subdivision                         |          | 12   |
|                   | Temple Hills Acres                           | S5 to S3 | 13   |
|                   | Ridgevale Subdivision                        | S5 to S3 | 14   |
| District 9        | *Williamsburg Estates                        |          | 15   |
|                   | Marlton Town Center                          | 4 to 3   | 16   |
|                   | Clinton Grove/Hyde Field Estates             | S4 to S3 | 17   |
|                   | *Boniwood area                               |          | 18   |
|                   | Brandywine Heights/Early Haven area          | 5/4 to 3 | 19   |