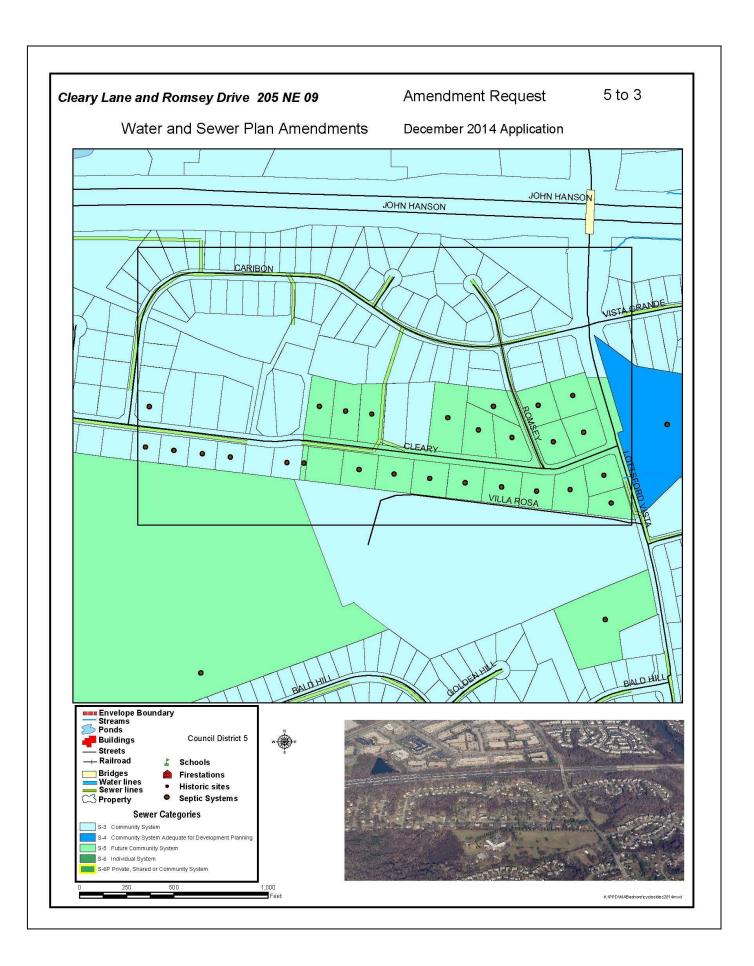

<sup>\*</sup>Remove septic symbol and data only; no further advancement necessary

| APPLICATIONS      |                                              | REQUEST  | MAP# |
|-------------------|----------------------------------------------|----------|------|
|                   |                                              |          |      |
| <u>Parkway</u>    |                                              |          |      |
| 14/PW-01          | Islamic Community Center of Laurel Parcel 67 | 5 to 3   | 1    |
| Western Branch    | Talcel 07                                    |          |      |
| 14/W-04           | Sinclair Woods Parcel 126                    | 5 to 4   | 2    |
| <b>Piscataway</b> |                                              |          |      |
| 14/P-03           | Hyde Field Property                          | 5 to 4   | 3    |
|                   |                                              |          |      |
| <b>Countywide</b> |                                              |          |      |
|                   |                                              |          |      |
| District 1        | *Vistas at Laurel Lakes Condo                |          | 4    |
|                   | Greencastle Manor                            | S5 to S3 | 5    |
| District 4        | *Glendale Subdivision                        |          | 6    |
|                   | *Old Chapel Estates                          |          | 7    |
| District 5        | Cleary Lane & Romsey Drive                   | 5 to 3   | 8    |
| District 6        | Holmehurst Subdivision                       | S5 to S3 | 9    |
|                   | *Cabin Branch/Pyles Subdivisions             |          | 10   |
|                   | *Kings Council Condo/Villages of Marlborough |          | 11   |
| District 8        | *Sunrise Subdivision                         |          | 12   |
|                   | Temple Hills Acres                           | S5 to S3 | 13   |
|                   | Ridgevale Subdivision                        | S5 to S3 | 14   |
| District 9        | *Williamsburg Estates                        |          | 15   |
|                   | Marlton Town Center                          | 4 to 3   | 16   |
|                   | Clinton Grove/Hyde Field Estates             | S4 to S3 | 17   |
|                   | *Boniwood area                               |          | 18   |
|                   | Brandywine Heights/Early Haven area          | 5/4 to 3 | 19   |