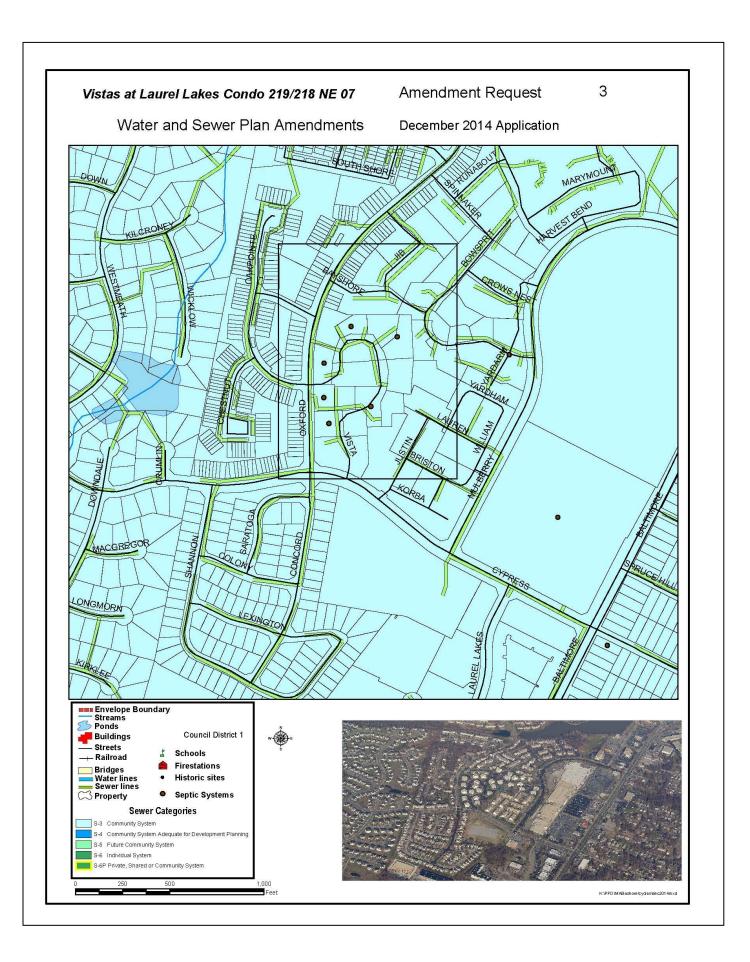

<sup>\*</sup>Remove septic symbol and data only; no further advancement necessary

| APPLICATIONS      |                                              | REQUEST  | MAP# |
|-------------------|----------------------------------------------|----------|------|
|                   |                                              |          |      |
| <u>Parkway</u>    |                                              |          |      |
| 14/PW-01          | Islamic Community Center of Laurel Parcel 67 | 5 to 3   | 1    |
| Western Branch    | Talcel 07                                    |          |      |
| 14/W-04           | Sinclair Woods Parcel 126                    | 5 to 4   | 2    |
| <b>Piscataway</b> |                                              |          |      |
| 14/P-03           | Hyde Field Property                          | 5 to 4   | 3    |
|                   |                                              |          |      |
| <b>Countywide</b> |                                              |          |      |
|                   |                                              |          |      |
| District 1        | *Vistas at Laurel Lakes Condo                |          | 4    |
|                   | Greencastle Manor                            | S5 to S3 | 5    |
| District 4        | *Glendale Subdivision                        |          | 6    |
|                   | *Old Chapel Estates                          |          | 7    |
| District 5        | Cleary Lane & Romsey Drive                   | 5 to 3   | 8    |
| District 6        | Holmehurst Subdivision                       | S5 to S3 | 9    |
|                   | *Cabin Branch/Pyles Subdivisions             |          | 10   |
|                   | *Kings Council Condo/Villages of Marlborough |          | 11   |
| District 8        | *Sunrise Subdivision                         |          | 12   |
|                   | Temple Hills Acres                           | S5 to S3 | 13   |
|                   | Ridgevale Subdivision                        | S5 to S3 | 14   |
| District 9        | *Williamsburg Estates                        |          | 15   |
|                   | Marlton Town Center                          | 4 to 3   | 16   |
|                   | Clinton Grove/Hyde Field Estates             | S4 to S3 | 17   |
|                   | *Boniwood area                               |          | 18   |
|                   | Brandywine Heights/Early Haven area          | 5/4 to 3 | 19   |