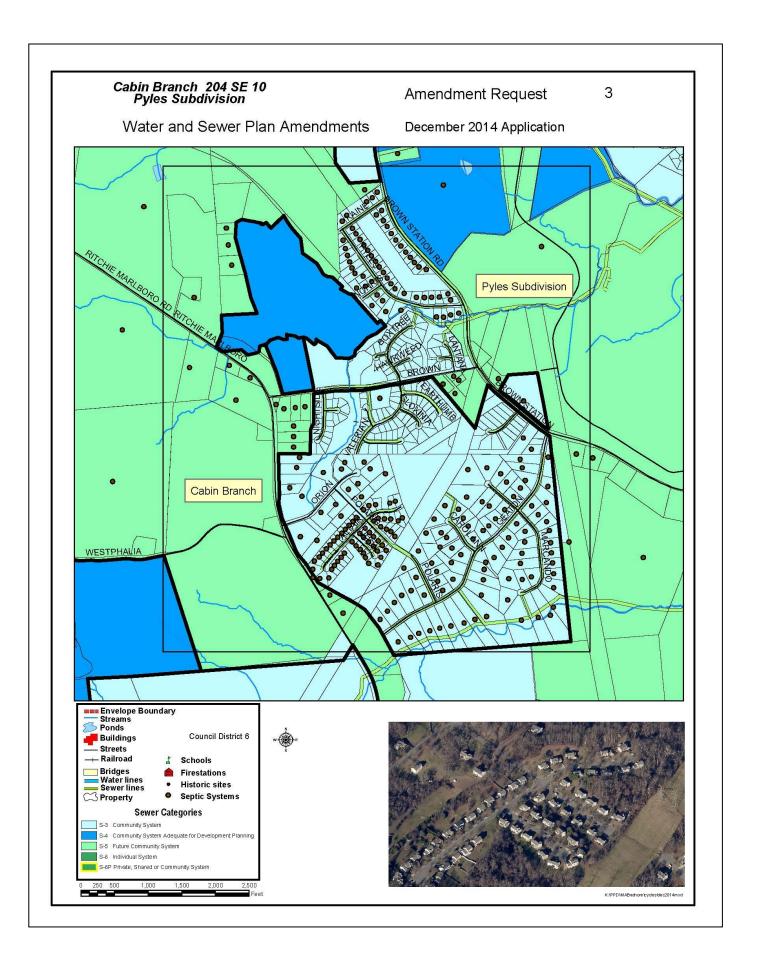

<sup>\*</sup>Remove septic symbol and data only; no further advancement necessary

| APPLICATIONS      |                                              | REQUEST  | MAP# |
|-------------------|----------------------------------------------|----------|------|
|                   |                                              |          |      |
| <u>Parkway</u>    |                                              |          |      |
| 14/PW-01          | Islamic Community Center of Laurel Parcel 67 | 5 to 3   | 1    |
| Western Branch    | Talcel 07                                    |          |      |
| 14/W-04           | Sinclair Woods Parcel 126                    | 5 to 4   | 2    |
| <b>Piscataway</b> |                                              |          |      |
| 14/P-03           | Hyde Field Property                          | 5 to 4   | 3    |
|                   |                                              |          |      |
| <b>Countywide</b> |                                              |          |      |
|                   |                                              |          |      |
| District 1        | *Vistas at Laurel Lakes Condo                |          | 4    |
|                   | Greencastle Manor                            | S5 to S3 | 5    |
| District 4        | *Glendale Subdivision                        |          | 6    |
|                   | *Old Chapel Estates                          |          | 7    |
| District 5        | Cleary Lane & Romsey Drive                   | 5 to 3   | 8    |
| District 6        | Holmehurst Subdivision                       | S5 to S3 | 9    |
|                   | *Cabin Branch/Pyles Subdivisions             |          | 10   |
|                   | *Kings Council Condo/Villages of Marlborough |          | 11   |
| District 8        | *Sunrise Subdivision                         |          | 12   |
|                   | Temple Hills Acres                           | S5 to S3 | 13   |
|                   | Ridgevale Subdivision                        | S5 to S3 | 14   |
| District 9        | *Williamsburg Estates                        |          | 15   |
|                   | Marlton Town Center                          | 4 to 3   | 16   |
|                   | Clinton Grove/Hyde Field Estates             | S4 to S3 | 17   |
|                   | *Boniwood area                               |          | 18   |
|                   | Brandywine Heights/Early Haven area          | 5/4 to 3 | 19   |