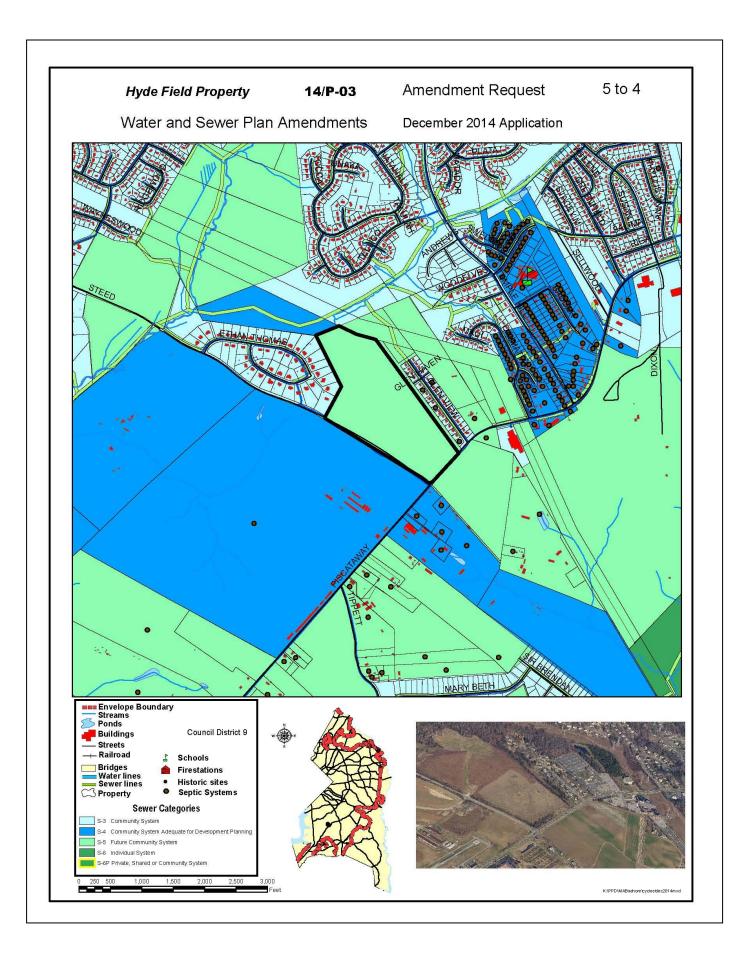

## WATER AND SEWER CATEGORY AMENDMENT

| Sewershed<br>Application<br>Council District                                   | Development Proposal/<br>Tax Map Location                                                                                                 | Acreage/<br>Zoning                     | Current<br>Category | Requested<br>Category | Executive's<br>Recommendation | Council<br>Approval |
|--------------------------------------------------------------------------------|-------------------------------------------------------------------------------------------------------------------------------------------|----------------------------------------|---------------------|-----------------------|-------------------------------|---------------------|
| Parkway  14/PW-01  Islamic  Community  Center of Laurel  Parcel 67  District 1 | No further development proposed; consolidation of parcel(s). 9 F-2, Parcel 67                                                             | 0.545<br>R-5<br>City of<br>Laurel      | 5                   | 3                     | 3                             |                     |
| Western<br>Branch<br>14/W-04<br>Sinclair Woods<br>Parcel 126<br>District 4     | 75 seat sit-down restaurant; site improved with an existing 5,640 SF commercial structure. 45 D-4, Parcel 126                             | 0.621<br>C-M                           | 5                   | 4                     | 4                             |                     |
| Piscataway  14/P-03 Hyde Field Property  District 9                            | 114 single-family detached<br>dwelling units, 99 townhouses, and<br>67 multi-family dwelling units (3-4<br>floors).<br>115 D-4, Parcel 90 | 58.02<br>Zoning<br>decision<br>pending | 5                   | 4                     | 4                             |                     |
| Countywide  District 1                                                         | *Vistas at Laurel Lakes Condo<br>Greencastle Manor                                                                                        |                                        | 3<br>S5             | 3<br>S3               | <b>S</b> 3                    |                     |
| District 4 District 5                                                          | *Glendale Subdivision *Old Chapel Estates Cleary Lane & Romsey Drive                                                                      |                                        | 3<br>3<br>5         | 3<br>3                | 3                             |                     |
| District 3                                                                     | Cleary Lane & Rollisey Drive                                                                                                              |                                        | S                   | 3                     | S                             |                     |

<sup>\*</sup>Remove septic symbol and data only; no further advancement necessary

| APPLICATIONS      |                                              | REQUEST  | MAP# |
|-------------------|----------------------------------------------|----------|------|
|                   |                                              |          |      |
| <u>Parkway</u>    |                                              |          |      |
| 14/PW-01          | Islamic Community Center of Laurel Parcel 67 | 5 to 3   | 1    |
| Western Branch    | Talcel 07                                    |          |      |
| 14/W-04           | Sinclair Woods Parcel 126                    | 5 to 4   | 2    |
| <b>Piscataway</b> |                                              |          |      |
| 14/P-03           | Hyde Field Property                          | 5 to 4   | 3    |
|                   |                                              |          |      |
| <b>Countywide</b> |                                              |          |      |
|                   |                                              |          |      |
| District 1        | *Vistas at Laurel Lakes Condo                |          | 4    |
|                   | Greencastle Manor                            | S5 to S3 | 5    |
| District 4        | *Glendale Subdivision                        |          | 6    |
|                   | *Old Chapel Estates                          |          | 7    |
| District 5        | Cleary Lane & Romsey Drive                   | 5 to 3   | 8    |
| District 6        | Holmehurst Subdivision                       | S5 to S3 | 9    |
|                   | *Cabin Branch/Pyles Subdivisions             |          | 10   |
|                   | *Kings Council Condo/Villages of Marlborough |          | 11   |
| District 8        | *Sunrise Subdivision                         |          | 12   |
|                   | Temple Hills Acres                           | S5 to S3 | 13   |
|                   | Ridgevale Subdivision                        | S5 to S3 | 14   |
| District 9        | *Williamsburg Estates                        |          | 15   |
|                   | Marlton Town Center                          | 4 to 3   | 16   |
|                   | Clinton Grove/Hyde Field Estates             | S4 to S3 | 17   |
|                   | *Boniwood area                               |          | 18   |
|                   | Brandywine Heights/Early Haven area          | 5/4 to 3 | 19   |