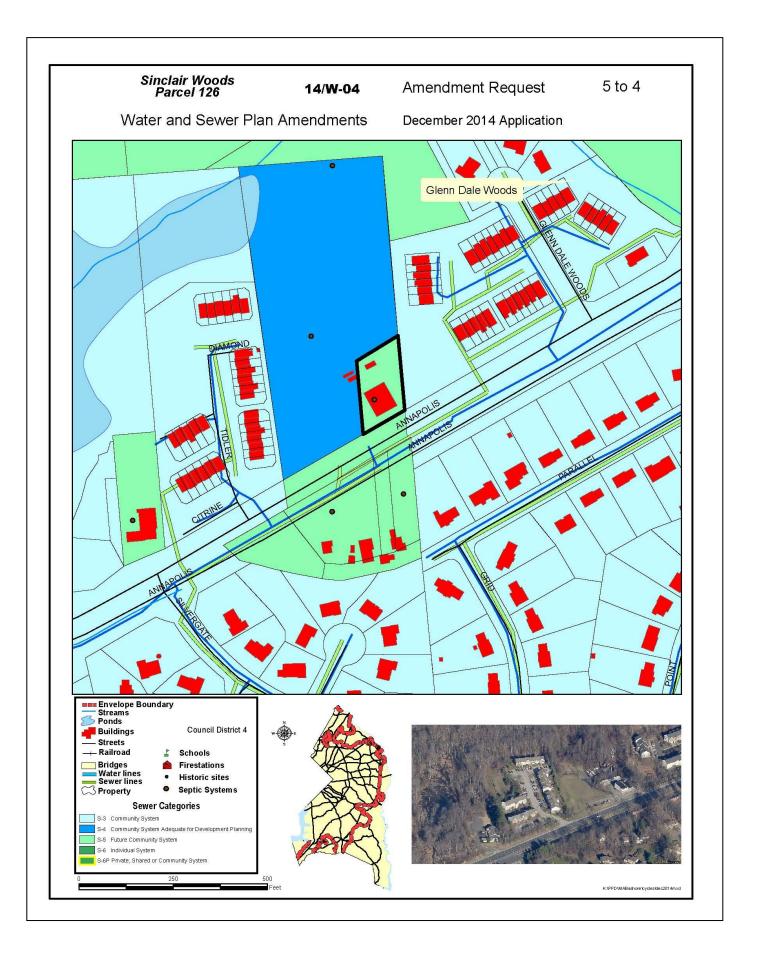

## WATER AND SEWER CATEGORY AMENDMENT

| Sewershed<br>Application<br>Council District                                   | Development Proposal/<br>Tax Map Location                                                                                                 | Acreage/<br>Zoning                     | Current<br>Category | Requested<br>Category | Executive's<br>Recommendation | Council<br>Approval |
|--------------------------------------------------------------------------------|-------------------------------------------------------------------------------------------------------------------------------------------|----------------------------------------|---------------------|-----------------------|-------------------------------|---------------------|
| Parkway  14/PW-01  Islamic  Community  Center of Laurel  Parcel 67  District 1 | No further development proposed; consolidation of parcel(s). 9 F-2, Parcel 67                                                             | 0.545<br>R-5<br>City of<br>Laurel      | 5                   | 3                     | 3                             |                     |
| Western<br>Branch<br>14/W-04<br>Sinclair Woods<br>Parcel 126<br>District 4     | 75 seat sit-down restaurant; site improved with an existing 5,640 SF commercial structure. 45 D-4, Parcel 126                             | 0.621<br>C-M                           | 5                   | 4                     | 4                             |                     |
| Piscataway  14/P-03 Hyde Field Property  District 9                            | 114 single-family detached<br>dwelling units, 99 townhouses, and<br>67 multi-family dwelling units (3-4<br>floors).<br>115 D-4, Parcel 90 | 58.02<br>Zoning<br>decision<br>pending | 5                   | 4                     | 4                             |                     |
| Countywide  District 1                                                         | *Vistas at Laurel Lakes Condo<br>Greencastle Manor                                                                                        |                                        | 3<br>S5             | 3<br>S3               | <b>S</b> 3                    |                     |
| District 4 District 5                                                          | *Glendale Subdivision *Old Chapel Estates Cleary Lane & Romsey Drive                                                                      |                                        | 3<br>3<br>5         | 3<br>3                | 3                             |                     |
| District 3                                                                     | Cleary Lane & Rollisey Drive                                                                                                              |                                        | S                   | 3                     | S                             |                     |

<sup>\*</sup>Remove septic symbol and data only; no further advancement necessary

| APPLICATIONS      |                                              | REQUEST  | MAP# |
|-------------------|----------------------------------------------|----------|------|
|                   |                                              |          |      |
| <u>Parkway</u>    |                                              |          |      |
| 14/PW-01          | Islamic Community Center of Laurel Parcel 67 | 5 to 3   | 1    |
| Western Branch    | Talcel 07                                    |          |      |
| 14/W-04           | Sinclair Woods Parcel 126                    | 5 to 4   | 2    |
| <b>Piscataway</b> |                                              |          |      |
| 14/P-03           | Hyde Field Property                          | 5 to 4   | 3    |
|                   |                                              |          |      |
| <b>Countywide</b> |                                              |          |      |
|                   |                                              |          |      |
| District 1        | *Vistas at Laurel Lakes Condo                |          | 4    |
|                   | Greencastle Manor                            | S5 to S3 | 5    |
| District 4        | *Glendale Subdivision                        |          | 6    |
|                   | *Old Chapel Estates                          |          | 7    |
| District 5        | Cleary Lane & Romsey Drive                   | 5 to 3   | 8    |
| District 6        | Holmehurst Subdivision                       | S5 to S3 | 9    |
|                   | *Cabin Branch/Pyles Subdivisions             |          | 10   |
|                   | *Kings Council Condo/Villages of Marlborough |          | 11   |
| District 8        | *Sunrise Subdivision                         |          | 12   |
|                   | Temple Hills Acres                           | S5 to S3 | 13   |
|                   | Ridgevale Subdivision                        | S5 to S3 | 14   |
| District 9        | *Williamsburg Estates                        |          | 15   |
|                   | Marlton Town Center                          | 4 to 3   | 16   |
|                   | Clinton Grove/Hyde Field Estates             | S4 to S3 | 17   |
|                   | *Boniwood area                               |          | 18   |
|                   | Brandywine Heights/Early Haven area          | 5/4 to 3 | 19   |