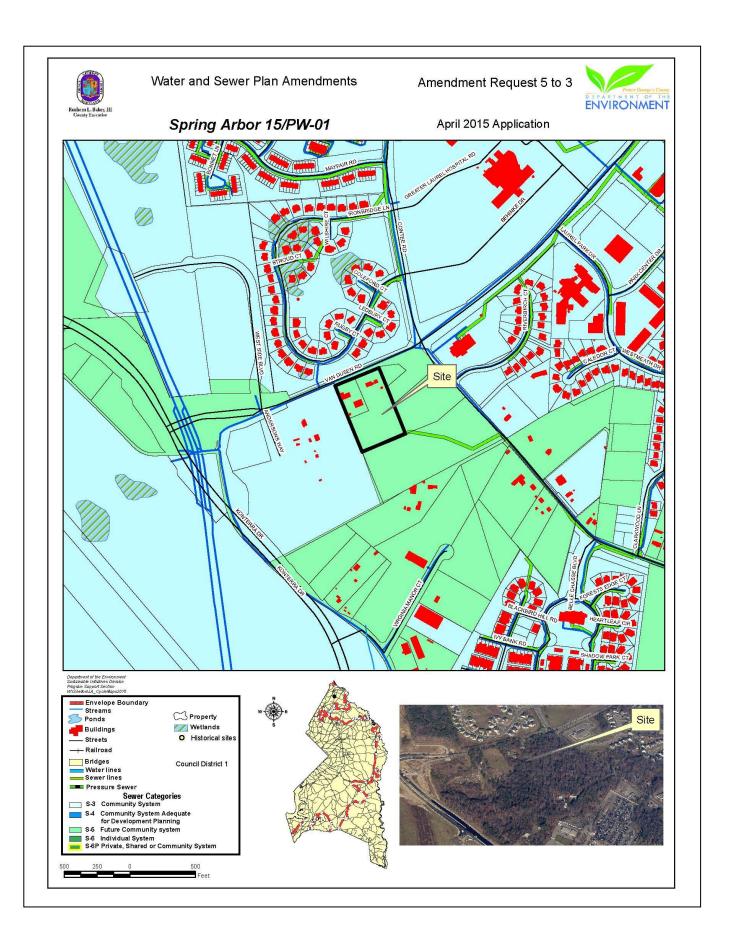

## WATER AND SEWER CATEGORY AMENDMENT

| Sewershed<br>Application<br>Council District | Development Proposal/<br>Tax Map Location                                        | Acreage/<br>Zoning       | Current<br>Category | Requested<br>Category | Executive's<br>Recommendation | Council<br>Approval |
|----------------------------------------------|----------------------------------------------------------------------------------|--------------------------|---------------------|-----------------------|-------------------------------|---------------------|
| <u>Parkway</u>                               |                                                                                  |                          |                     |                       |                               |                     |
| 15/PW-01<br>Spring Arbor                     | 100 assisted living units with a minimum 375 – 650 square feet of livable space. | 4.46<br>M-X-T<br>City of | 5                   | 3                     | 3                             |                     |
| District 1                                   | 9 E-1, Lot 1 & Lot 2                                                             | Laurel                   |                     |                       |                               |                     |

| APPLICATION    | NS           | REQUEST | MAP# |  |
|----------------|--------------|---------|------|--|
| <u>Parkway</u> |              |         |      |  |
| 15/PW-01       | Spring Arbor | 5 to 3  | 1    |  |