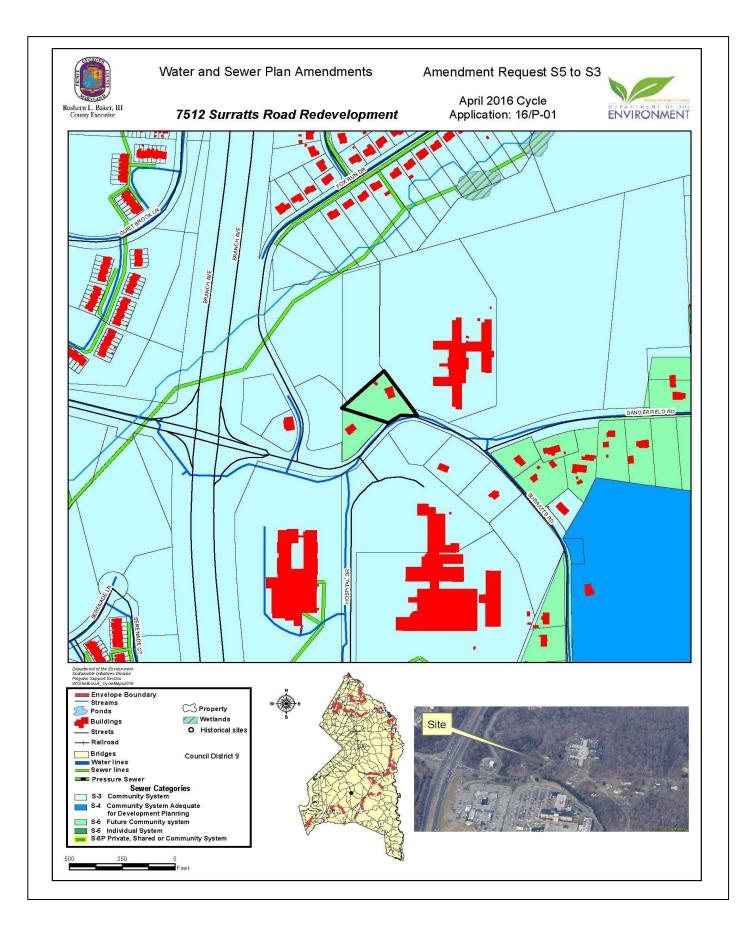

## WATER AND SEWER CATEGORY AMENDMENT

| Sewershed<br>Application<br>Councilmanic<br>District            | Development Proposal/<br>Tax Map Location                                                        | Acreage/<br>Zoning | Current<br>Category | Requested<br>Category | Executive's<br>Recommendation | Council<br>Approval |
|-----------------------------------------------------------------|--------------------------------------------------------------------------------------------------|--------------------|---------------------|-----------------------|-------------------------------|---------------------|
| Western<br><u>Branch</u>                                        |                                                                                                  |                    |                     |                       |                               |                     |
| 16/W-01<br>Bowie<br>Veterinary<br>Properties, LLC<br>District 4 | Existing 12,000 SF veterinary<br>clinic/referral hospital.<br>37 E-3; Parcel 316                 | 1.125<br>C-S-C     | S5                  | S3 <sup>1</sup>       | S3                            | \$3                 |
| <u>Piscataway</u>                                               |                                                                                                  |                    |                     |                       |                               |                     |
| 16/P-01<br>7512 Surratts<br>Road<br>Redevelopment               | Existing 2,392 SF residential home<br>to be converted to a medical office.<br>125 F-1, Parcel 66 | 1.00<br>C-O        | S5                  | <b>S</b> 3            | S3                            | 83                  |

District 9

<sup>&</sup>lt;sup>1</sup> The applicant has requested to connect to the City of Bowie sewer system.