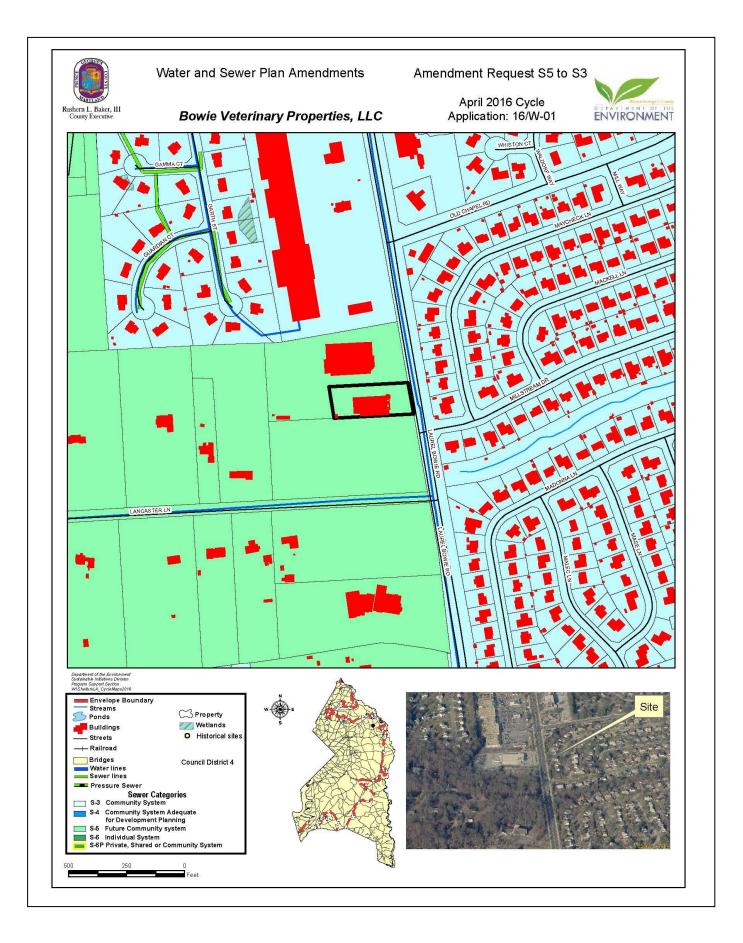

## WATER AND SEWER CATEGORY AMENDMENT

| Sewershed<br>Application<br>Councilmanic<br>District            | Development Proposal/<br>Tax Map Location                                                        | Acreage/<br>Zoning | Current<br>Category | Requested<br>Category | Executive's<br>Recommendation | Council<br>Approval |
|-----------------------------------------------------------------|--------------------------------------------------------------------------------------------------|--------------------|---------------------|-----------------------|-------------------------------|---------------------|
| Western<br><u>Branch</u>                                        |                                                                                                  |                    |                     |                       |                               |                     |
| 16/W-01<br>Bowie<br>Veterinary<br>Properties, LLC<br>District 4 | Existing 12,000 SF veterinary<br>clinic/referral hospital.<br>37 E-3; Parcel 316                 | 1.125<br>C-S-C     | S5                  | S3 <sup>1</sup>       | S3                            | \$3                 |
| <u>Piscataway</u>                                               |                                                                                                  |                    |                     |                       |                               |                     |
| 16/P-01<br>7512 Surratts<br>Road<br>Redevelopment               | Existing 2,392 SF residential home<br>to be converted to a medical office.<br>125 F-1, Parcel 66 | 1.00<br>C-O        | S5                  | <b>S</b> 3            | S3                            | 83                  |