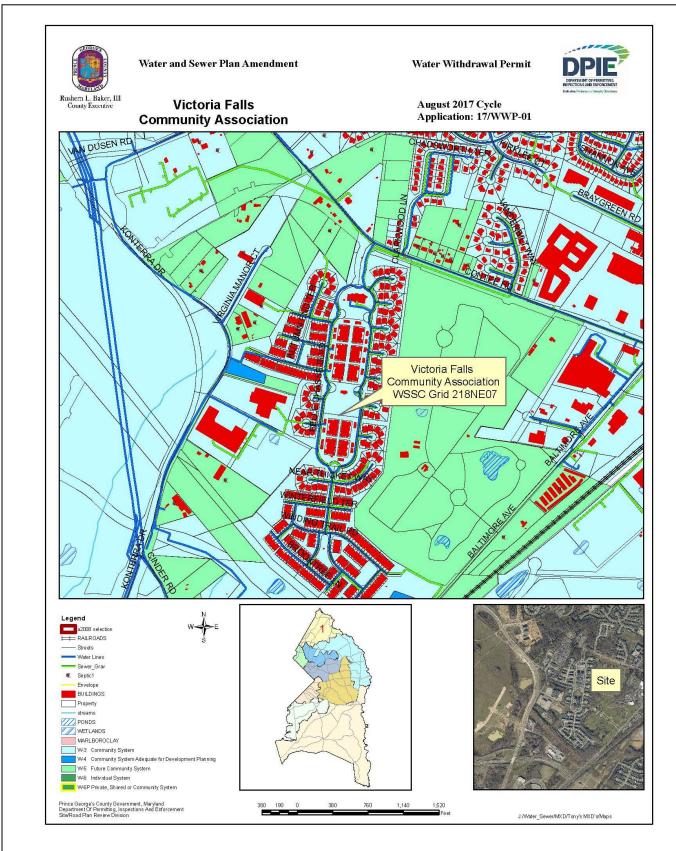

## WATER AND SEWER CATEGORY AMENDMENT

| Sewershed<br>Application<br>Council District                                       | Development Proposal/<br>Tax Map Location                                                                                                                                                                                               | Acreage/<br>Zoning | Current<br>Category | Requested<br>Category | Executive's<br>Recommendation                       | Council<br>Approval                                                                                                                    |
|------------------------------------------------------------------------------------|-----------------------------------------------------------------------------------------------------------------------------------------------------------------------------------------------------------------------------------------|--------------------|---------------------|-----------------------|-----------------------------------------------------|----------------------------------------------------------------------------------------------------------------------------------------|
| Mattawoman  17/M-01 AccoPark, Inc. District 9                                      | Existing 2,000 SF office and existing 4,000 SF warehouse. 161 A-4; Parcels 64 & 66.                                                                                                                                                     | 7.15<br>C-M        | 5                   | 3                     | 3                                                   | 3                                                                                                                                      |
| Water Withdrawal Permit  17/WWP-01 Victoria Falls Community Association District 1 | Existing 55+ active senior community; request for well usage to irrigate common areas of the property from underground water supply; disconnect from public system at designated areas.  9 E-2, Parcel N, land units A, B, C, D, E & F. | 6.50<br>I-3        | N/A                 | N/A                   | Conditional<br>Approval to<br>amend the<br>W&S Plan | Denial of<br>Conditional<br>Approval to<br>amend the<br>W&S Plan;<br>denied<br>request for<br>well usage<br>for irrigation<br>purposes |

| APPLICATIONS      |                                      | REQUEST    | MAP# |
|-------------------|--------------------------------------|------------|------|
| <u>Mattawoman</u> |                                      | <b>7</b> 0 |      |
| 17/M-01           | AccoPark, Inc.                       | 5 to 3     | 1    |
|                   |                                      |            |      |
| Water Withdrawal  |                                      |            |      |
| <u>Permit</u>     |                                      |            |      |
| 17/WWP-01         | Victoria Falls Community Association |            | 2    |