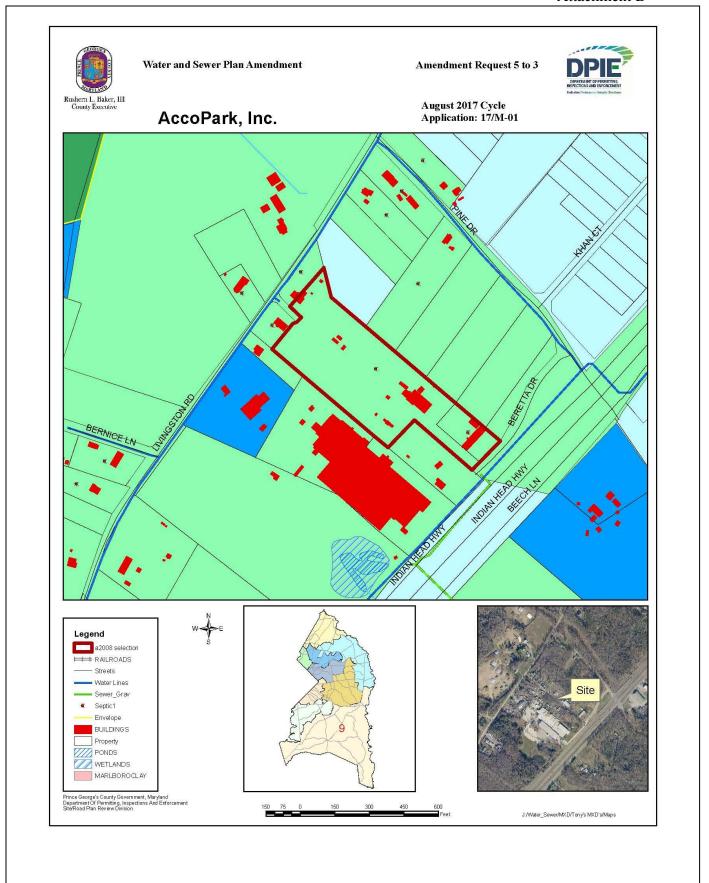

## WATER AND SEWER CATEGORY AMENDMENT

| Sewershed<br>Application<br>Council District                                       | Development Proposal/<br>Tax Map Location                                                                                                                                                                                               | Acreage/<br>Zoning | Current<br>Category | Requested<br>Category | Executive's<br>Recommendation                       | Council<br>Approval                                                                                                                    |
|------------------------------------------------------------------------------------|-----------------------------------------------------------------------------------------------------------------------------------------------------------------------------------------------------------------------------------------|--------------------|---------------------|-----------------------|-----------------------------------------------------|----------------------------------------------------------------------------------------------------------------------------------------|
| Mattawoman  17/M-01 AccoPark, Inc. District 9                                      | Existing 2,000 SF office and existing 4,000 SF warehouse. 161 A-4; Parcels 64 & 66.                                                                                                                                                     | 7.15<br>C-M        | 5                   | 3                     | 3                                                   | 3                                                                                                                                      |
| Water Withdrawal Permit  17/WWP-01 Victoria Falls Community Association District 1 | Existing 55+ active senior community; request for well usage to irrigate common areas of the property from underground water supply; disconnect from public system at designated areas.  9 E-2, Parcel N, land units A, B, C, D, E & F. | 6.50<br>I-3        | N/A                 | N/A                   | Conditional<br>Approval to<br>amend the<br>W&S Plan | Denial of<br>Conditional<br>Approval to<br>amend the<br>W&S Plan;<br>denied<br>request for<br>well usage<br>for irrigation<br>purposes |

| APPLICATIONS      |                                      | REQUEST    | MAP# |
|-------------------|--------------------------------------|------------|------|
| <u>Mattawoman</u> |                                      | <b>7</b> 0 |      |
| 17/M-01           | AccoPark, Inc.                       | 5 to 3     | 1    |
|                   |                                      |            |      |
| Water Withdrawal  |                                      |            |      |
| <u>Permit</u>     |                                      |            |      |
| 17/WWP-01         | Victoria Falls Community Association |            | 2    |