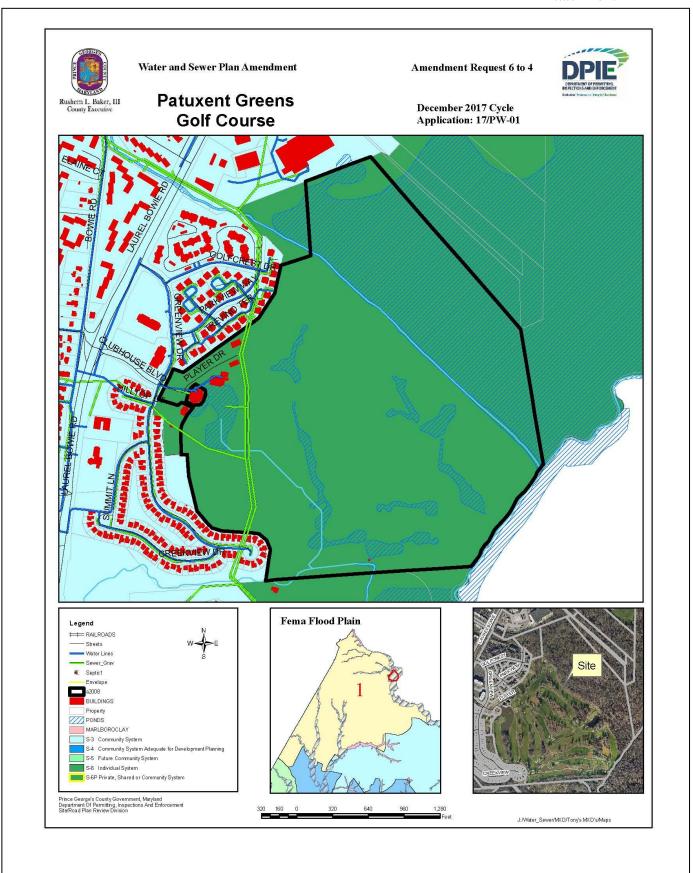

## WATER AND SEWER CATEGORY AMENDMENT

| Sewershed<br>Application<br>Council District                            | Development Proposal/<br>Tax Map Location                                                                                    | Acreage/<br>Zoning                     | Current<br>Category | Requested<br>Category | Executive's<br>Recommendation | Council<br>Approval |
|-------------------------------------------------------------------------|------------------------------------------------------------------------------------------------------------------------------|----------------------------------------|---------------------|-----------------------|-------------------------------|---------------------|
| <u>Parkway</u>                                                          |                                                                                                                              |                                        |                     |                       |                               |                     |
| 17/PW-01 Patuxent Greens Golf Course District 1                         | 166 SFDU; min 2,000 SF; min sale price \$375K; and 224 TH; min 2,350 SF; min sale price \$475K. 6 F-4, Parcel A and Unknown. | 191.75<br>PUD-E<br>(City of<br>Laurel) | *5                  | 4                     | 4                             | 4                   |
| Blue Plains                                                             |                                                                                                                              |                                        |                     |                       |                               |                     |
| 17/BP-03<br>K Company<br>Property, P/O<br>Parcel C<br><b>District 1</b> | Existing vehicle repair and service facility; no further development proposed. 4 F-3, Part of Parcel C.                      | 3.27<br>I-2                            | 5                   | 4                     | 4                             | 4                   |

<sup>\*</sup> The General Plan (Plan 2035), redesignated the property to be within the Growth Boundary; designated for future public sewer service – Category 5.

| APPLICATIONS               |                                  | REQUEST | MAP# |
|----------------------------|----------------------------------|---------|------|
| <u>Parkway</u><br>17/PW-01 | Patuxent Greens Golf Course      | 6 to 4  | 1    |
| Blue Plains 17/BP-03       | K Company Property, P/O Parcel C | 5 to 4  | 2    |