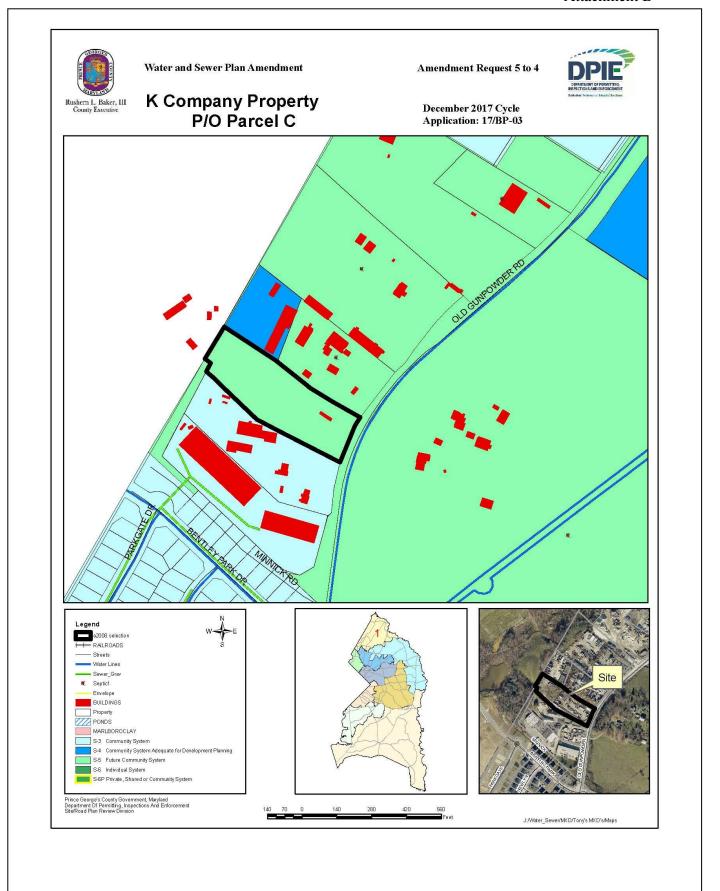

## WATER AND SEWER CATEGORY AMENDMENT

| Sewershed<br>Application<br>Council District                            | Development Proposal/<br>Tax Map Location                                                                                    | Acreage/<br>Zoning                     | Current<br>Category | Requested<br>Category | Executive's<br>Recommendation | Council<br>Approval |
|-------------------------------------------------------------------------|------------------------------------------------------------------------------------------------------------------------------|----------------------------------------|---------------------|-----------------------|-------------------------------|---------------------|
| <u>Parkway</u>                                                          |                                                                                                                              |                                        |                     |                       |                               |                     |
| 17/PW-01 Patuxent Greens Golf Course District 1                         | 166 SFDU; min 2,000 SF; min sale price \$375K; and 224 TH; min 2,350 SF; min sale price \$475K. 6 F-4, Parcel A and Unknown. | 191.75<br>PUD-E<br>(City of<br>Laurel) | *5                  | 4                     | 4                             | 4                   |
| Blue Plains                                                             |                                                                                                                              |                                        |                     |                       |                               |                     |
| 17/BP-03<br>K Company<br>Property, P/O<br>Parcel C<br><b>District 1</b> | Existing vehicle repair and service facility; no further development proposed. 4 F-3, Part of Parcel C.                      | 3.27<br>I-2                            | 5                   | 4                     | 4                             | 4                   |

<sup>\*</sup> The General Plan (Plan 2035), redesignated the property to be within the Growth Boundary; designated for future public sewer service – Category 5.

| APPLICATIONS               |                                  | REQUEST | MAP# |
|----------------------------|----------------------------------|---------|------|
| <u>Parkway</u><br>17/PW-01 | Patuxent Greens Golf Course      | 6 to 4  | 1    |
| Blue Plains 17/BP-03       | K Company Property, P/O Parcel C | 5 to 4  | 2    |