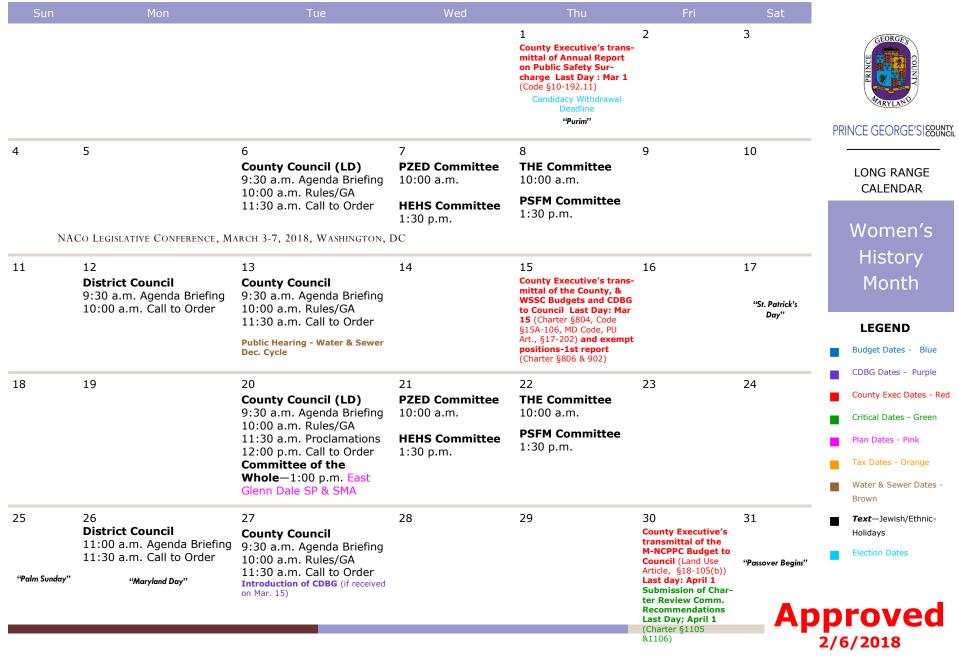

Ethnic-<br/>Holidays</li> <li>Election Dates</li> </ul> |
|     |                                                                                                                                                          |                                                                                                                                                                                                                                                                 |                                                                   |                                                                  |     |     | 2/6/2018                                                                                                                                                     |

# March 2018



"Good Friday"

# **A**pril 2018

| Sun           | Mon                                                                                                                                               | Tue                                                                                                                                                                                                                                                                                                                                               | Wed                                                              | Thu                                                                                                                                         | Fri | Sat                  |