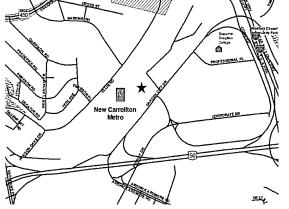

DESCRIPTION AND JUSTIFICATION

2. 7

DESCRIPTION: The New Carrollton Public Parking Garage Facility is located adjacent to the New Carrollton Metrorail Station on Garden City Drive. This facility provides parking for 1,036 vehicles and is utilized by patrons of the AMTRAK System, Metrorail System and the general public. After reviewing the physical assessment performed by an outside consultant, the Revenue Authority is now proposing a \$6.5 million total garage renovation that will address the structural integrity of the building and public safety concerns. The project will begin in FY 2018 (May 2018) and is planned to end in FY 2020. The project will be funded by reserve funds accumulated by the Revenue Authority.

JUSTIFICATION: The demand for parking at the New Carrollton Parking Garage is on average 75% to 85% of total capacity. Extending the life of the structure is necessary for operations and revenue generation. A comprehensive 2017 assessment of the garage revealed a number of structural and safety issues that would need to be addressed within the next few years. In addition, the garage revealed a number of structural damage due to the 2011 earthquake.