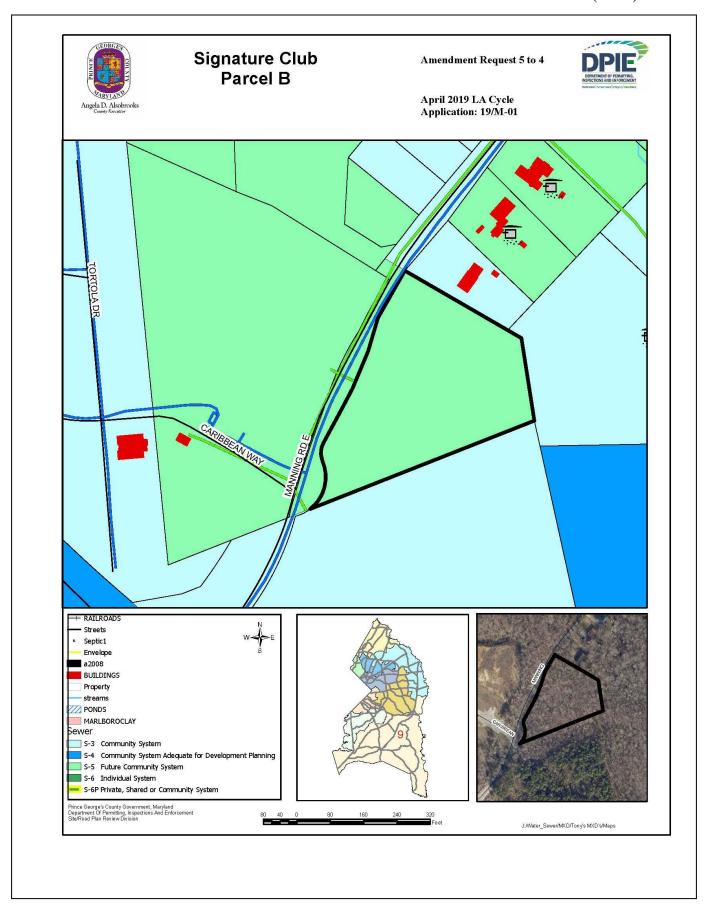

## WATER AND SEWER CATEGORY AMENDMENT

| Sewershed<br>Application<br>Council District                    | Development Proposal/<br>Tax Map Location                                                                                                                                                                  | Acreage/<br>Zoning        | Current<br>Category | Requested<br>Category | Executive's<br>Recommendation | Council<br>Approval |
|-----------------------------------------------------------------|------------------------------------------------------------------------------------------------------------------------------------------------------------------------------------------------------------|---------------------------|---------------------|-----------------------|-------------------------------|---------------------|
| <b>Parkway</b>                                                  |                                                                                                                                                                                                            |                           |                     |                       |                               |                     |
| 19/PW-01<br>Patuxent Greens<br>Golf Course<br><b>District 1</b> | 167 SFD and 222 TH residential<br>dwelling units<br>6, F-4, Parcel A and Unknown<br>Parcel                                                                                                                 | 191.75<br>PUD-E<br>Laurel | 4                   | 3                     | 3                             | 3                   |
| Western<br>Branch                                               |                                                                                                                                                                                                            |                           |                     |                       |                               |                     |
| 19/W-01<br>Hawkins<br>Property<br><b>District 6</b>             | 100 – 150 TH residential dwelling units with a minimum 2,000 SF of livable space; minimum sale price \$325K; retail and office space with a minimum rent of \$30/per sq. ft. 45, F-3, Parcels 5, 118 & 123 | 22.29<br>R-E              | 5                   | 4                     | 5                             | *                   |
| 19/W-02<br>Freeway Airport<br><b>District 6</b>                 | 44 SFD residential dwelling units with a minimum 3,500 SF of livable space; minimum sale price \$600K. 54, B/C-2/3/4; Parcels 7, 49, 50, 51, 57, 58, 59 & 60                                               | 128.94<br>R-A             | 5                   | 4                     | 4                             | 4                   |
| Mattawoman                                                      |                                                                                                                                                                                                            |                           |                     |                       |                               |                     |
| 19/M-01<br>Signature Club<br>Outparcel B<br><b>District 9</b>   | Redesignation of Outparcel B as a buildable parcel to be developed as a unified development with Lot 12 for residential uses and commercial retail uses.  161, E-2, Parcel B                               | 3.62<br>M-X-T             | 5                   | 4                     | 4                             | 4                   |

Category 6 – Individual System

| APPLICATIONS               |                             | REQUEST | MAP# |
|----------------------------|-----------------------------|---------|------|
| <u>Parkway</u><br>19/PW-01 | Patuxent Greens Golf Course | 4 to 3  | 1    |
| Western Branch<br>19/W-01  | Hawkins Property            | 5 to 4  | 2    |
| 19/W-02                    | Freeway Airport             | 5 to 4  | 3    |
| Mattawoman                 |                             | 54      | 4    |
| 19/M-01                    | Signature Club Outparcel B  | 5 to 4  | 4    |