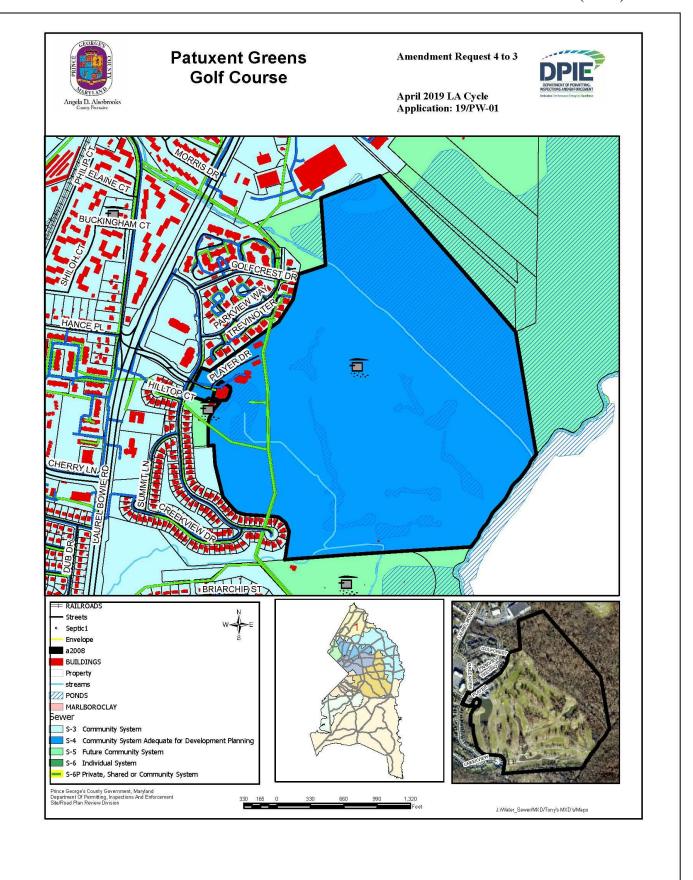

## WATER AND SEWER CATEGORY AMENDMENT

| Sewershed<br>Application<br>Council District                    | Development Proposal/<br>Tax Map Location                                                                                                                                                                  | Acreage/<br>Zoning        | Current<br>Category | Requested<br>Category | Executive's<br>Recommendation | Council<br>Approval |
|-----------------------------------------------------------------|------------------------------------------------------------------------------------------------------------------------------------------------------------------------------------------------------------|---------------------------|---------------------|-----------------------|-------------------------------|---------------------|
| <b>Parkway</b>                                                  |                                                                                                                                                                                                            |                           |                     |                       |                               |                     |
| 19/PW-01<br>Patuxent Greens<br>Golf Course<br><b>District 1</b> | 167 SFD and 222 TH residential<br>dwelling units<br>6, F-4, Parcel A and Unknown<br>Parcel                                                                                                                 | 191.75<br>PUD-E<br>Laurel | 4                   | 3                     | 3                             | 3                   |
| Western<br>Branch                                               |                                                                                                                                                                                                            |                           |                     |                       |                               |                     |
| 19/W-01<br>Hawkins<br>Property<br><b>District 6</b>             | 100 – 150 TH residential dwelling units with a minimum 2,000 SF of livable space; minimum sale price \$325K; retail and office space with a minimum rent of \$30/per sq. ft. 45, F-3, Parcels 5, 118 & 123 | 22.29<br>R-E              | 5                   | 4                     | 5                             | *                   |
| 19/W-02<br>Freeway Airport<br><b>District 6</b>                 | 44 SFD residential dwelling units with a minimum 3,500 SF of livable space; minimum sale price \$600K. 54, B/C-2/3/4; Parcels 7, 49, 50, 51, 57, 58, 59 & 60                                               | 128.94<br>R-A             | 5                   | 4                     | 4                             | 4                   |
| Mattawoman                                                      |                                                                                                                                                                                                            |                           |                     |                       |                               |                     |
| 19/M-01<br>Signature Club<br>Outparcel B<br><b>District 9</b>   | Redesignation of Outparcel B as a buildable parcel to be developed as a unified development with Lot 12 for residential uses and commercial retail uses.  161, E-2, Parcel B                               | 3.62<br>M-X-T             | 5                   | 4                     | 4                             | 4                   |

Category 6 – Individual System

| APPLICATIONS               |                             | REQUEST | MAP# |
|----------------------------|-----------------------------|---------|------|
| <u>Parkway</u><br>19/PW-01 | Patuxent Greens Golf Course | 4 to 3  | 1    |
| Western Branch<br>19/W-01  | Hawkins Property            | 5 to 4  | 2    |
| 19/W-02                    | Freeway Airport             | 5 to 4  | 3    |
| Mattawoman                 |                             | 54      | 4    |
| 19/M-01                    | Signature Club Outparcel B  | 5 to 4  | 4    |