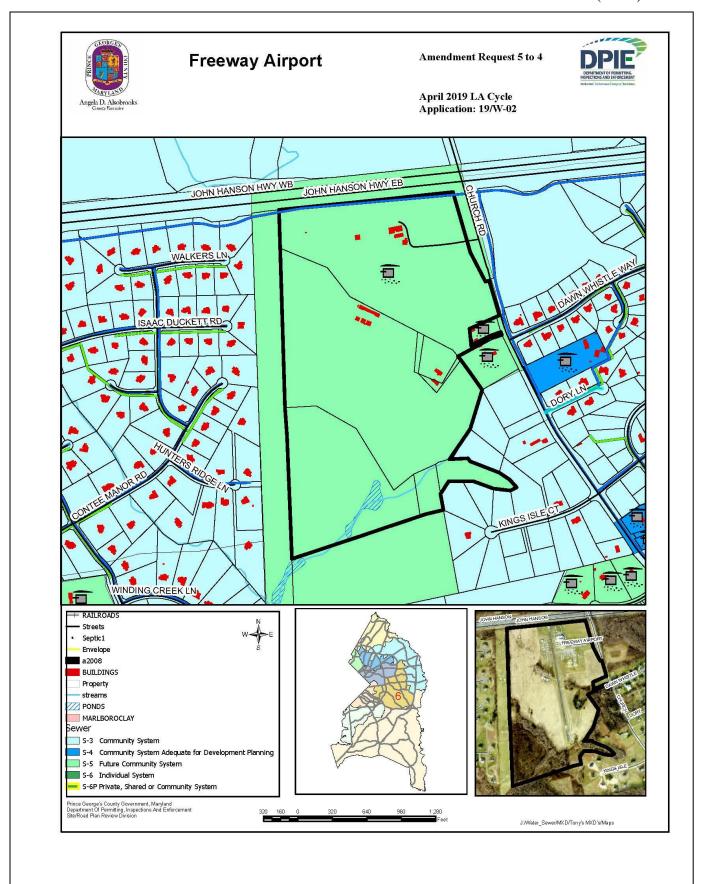

## WATER AND SEWER CATEGORY AMENDMENT

| Sewershed<br>Application<br>Council District                    | Development Proposal/<br>Tax Map Location                                                                                                                                                                  | Acreage/<br>Zoning        | Current<br>Category | Requested<br>Category | Executive's<br>Recommendation | Council<br>Approval |
|-----------------------------------------------------------------|------------------------------------------------------------------------------------------------------------------------------------------------------------------------------------------------------------|---------------------------|---------------------|-----------------------|-------------------------------|---------------------|
| <b>Parkway</b>                                                  |                                                                                                                                                                                                            |                           |                     |                       |                               |                     |
| 19/PW-01<br>Patuxent Greens<br>Golf Course<br><b>District 1</b> | 167 SFD and 222 TH residential<br>dwelling units<br>6, F-4, Parcel A and Unknown<br>Parcel                                                                                                                 | 191.75<br>PUD-E<br>Laurel | 4                   | 3                     | 3                             | 3                   |
| Western<br>Branch                                               |                                                                                                                                                                                                            |                           |                     |                       |                               |                     |
| 19/W-01<br>Hawkins<br>Property<br><b>District 6</b>             | 100 – 150 TH residential dwelling units with a minimum 2,000 SF of livable space; minimum sale price \$325K; retail and office space with a minimum rent of \$30/per sq. ft. 45, F-3, Parcels 5, 118 & 123 | 22.29<br>R-E              | 5                   | 4                     | 5                             | *                   |
| 19/W-02<br>Freeway Airport<br><b>District 6</b>                 | 44 SFD residential dwelling units with a minimum 3,500 SF of livable space; minimum sale price \$600K. 54, B/C-2/3/4; Parcels 7, 49, 50, 51, 57, 58, 59 & 60                                               | 128.94<br>R-A             | 5                   | 4                     | 4                             | 4                   |
| Mattawoman                                                      |                                                                                                                                                                                                            |                           |                     |                       |                               |                     |
| 19/M-01<br>Signature Club<br>Outparcel B<br><b>District 9</b>   | Redesignation of Outparcel B as a buildable parcel to be developed as a unified development with Lot 12 for residential uses and commercial retail uses.  161, E-2, Parcel B                               | 3.62<br>M-X-T             | 5                   | 4                     | 4                             | 4                   |

Category 6 – Individual System

| APPLICATIONS               |                             | REQUEST | MAP# |
|----------------------------|-----------------------------|---------|------|
| <u>Parkway</u><br>19/PW-01 | Patuxent Greens Golf Course | 4 to 3  | 1    |
| Western Branch<br>19/W-01  | Hawkins Property            | 5 to 4  | 2    |
| 19/W-02                    | Freeway Airport             | 5 to 4  | 3    |
| Mattawoman                 |                             | 54      | 4    |
| 19/M-01                    | Signature Club Outparcel B  | 5 to 4  | 4    |