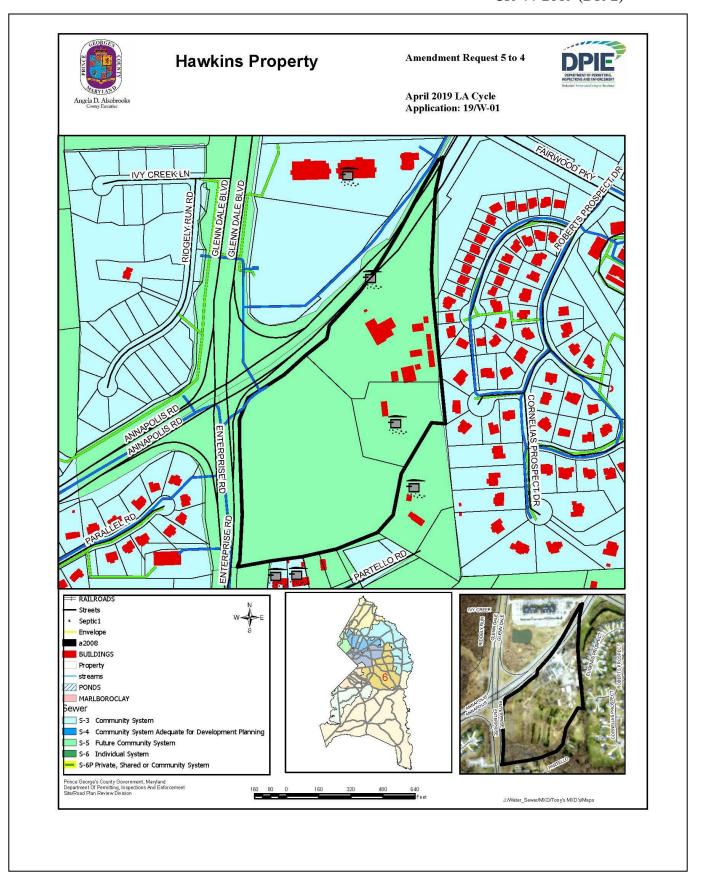

## WATER AND SEWER CATEGORY AMENDMENT

| Sewershed<br>Application<br>Council District                    | Development Proposal/<br>Tax Map Location                                                                                                                                                                  | Acreage/<br>Zoning        | Current<br>Category | Requested<br>Category | Executive's<br>Recommendation | Council<br>Approval |
|-----------------------------------------------------------------|------------------------------------------------------------------------------------------------------------------------------------------------------------------------------------------------------------|---------------------------|---------------------|-----------------------|-------------------------------|---------------------|
| <b>Parkway</b>                                                  |                                                                                                                                                                                                            |                           |                     |                       |                               |                     |
| 19/PW-01<br>Patuxent Greens<br>Golf Course<br><b>District 1</b> | 167 SFD and 222 TH residential<br>dwelling units<br>6, F-4, Parcel A and Unknown<br>Parcel                                                                                                                 | 191.75<br>PUD-E<br>Laurel | 4                   | 3                     | 3                             | 3                   |
| Western<br>Branch                                               |                                                                                                                                                                                                            |                           |                     |                       |                               |                     |
| 19/W-01<br>Hawkins<br>Property<br><b>District 6</b>             | 100 – 150 TH residential dwelling units with a minimum 2,000 SF of livable space; minimum sale price \$325K; retail and office space with a minimum rent of \$30/per sq. ft. 45, F-3, Parcels 5, 118 & 123 | 22.29<br>R-E              | 5                   | 4                     | 5                             | *                   |
| 19/W-02<br>Freeway Airport<br><b>District 6</b>                 | 44 SFD residential dwelling units with a minimum 3,500 SF of livable space; minimum sale price \$600K. 54, B/C-2/3/4; Parcels 7, 49, 50, 51, 57, 58, 59 & 60                                               | 128.94<br>R-A             | 5                   | 4                     | 4                             | 4                   |
| Mattawoman                                                      |                                                                                                                                                                                                            |                           |                     |                       |                               |                     |
| 19/M-01<br>Signature Club<br>Outparcel B<br><b>District 9</b>   | Redesignation of Outparcel B as a buildable parcel to be developed as a unified development with Lot 12 for residential uses and commercial retail uses.  161, E-2, Parcel B                               | 3.62<br>M-X-T             | 5                   | 4                     | 4                             | 4                   |

Category 6 – Individual System

| APPLICATIONS               |                             | REQUEST | MAP# |
|----------------------------|-----------------------------|---------|------|
| <u>Parkway</u><br>19/PW-01 | Patuxent Greens Golf Course | 4 to 3  | 1    |
| Western Branch<br>19/W-01  | Hawkins Property            | 5 to 4  | 2    |
| 19/W-02                    | Freeway Airport             | 5 to 4  | 3    |
| Mattawoman                 |                             | 54      | 4    |
| 19/M-01                    | Signature Club Outparcel B  | 5 to 4  | 4    |