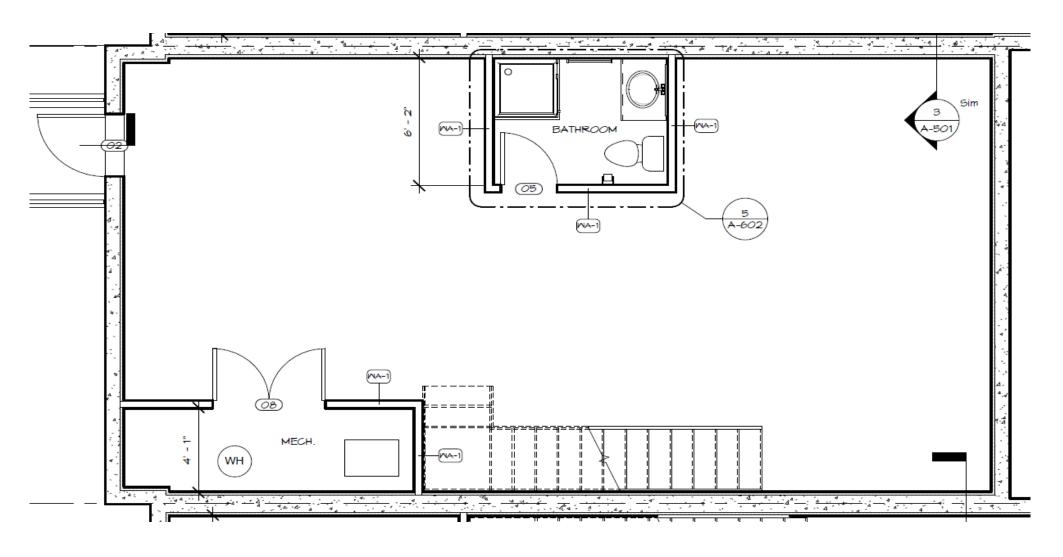

- Community Legacy \$95,000
- Maryland Operating Grant \$20,000
- PEPCO Energy Star Rebate \$11,250
- Prince George's HOME Loan \$1,700,000¹
- Total Development Cost: \$4,388,750

**FN1**: Palmer Park Meadows is an existing new construction HOME project previously approved through Council Resolution **CR-045-2017** for the use of HOME Program funds in the amount of nine hundred thousand dollars (\$900,000). This request for an additional eight hundred thousand dollars (\$800,000) results in a total commitment of one million, seven hundred thousand dollars (\$1,700,000) in HOME Program funds.

# Bird's Eye View



# View from Barlowe Road



# Elevation - Front



# Floor Plan – First Floor (Middle Unit)



# Floor Plan – Second Floor (Middle Unit)



# Floor Plan – Basement (Middle Unit)





# Questions?