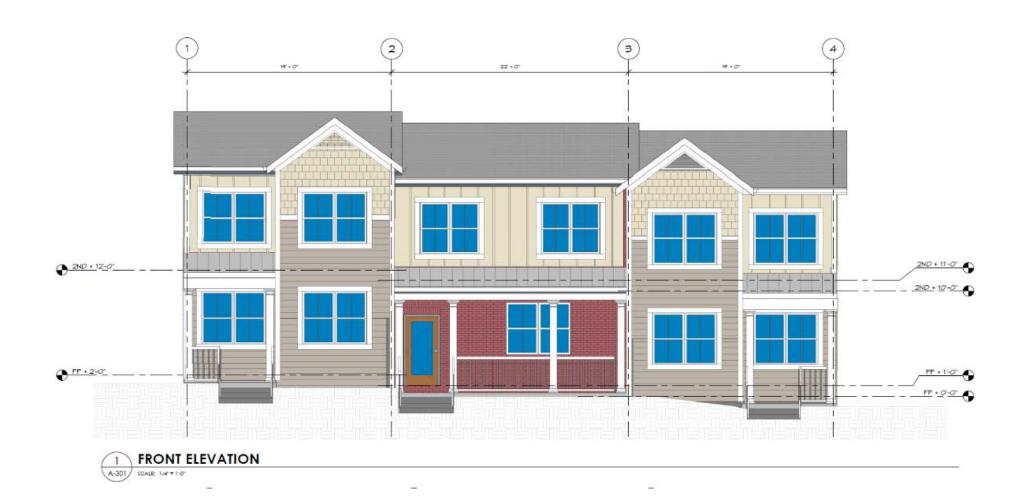

# Elevation - Front

### **Palmer Park Meadows**

Housing Initiative Partnership, Inc.

Land Acquisition and New Construction: 2002-2018 Palmer Park Road, Landover, Maryland (District 5)

- Targeted Completion Date: May 2020
- Description: Three (3) sets of townhomes for a total of nine (9) threebedroom townhome units to be sold to households 80% of AMI
- Eligible Homeowners: First Time Homebuyers; 80% or less of AMI (maximum \$97,050 for a family of 4 persons); Completion of HIP's HUD-Certified Homeownership Counseling