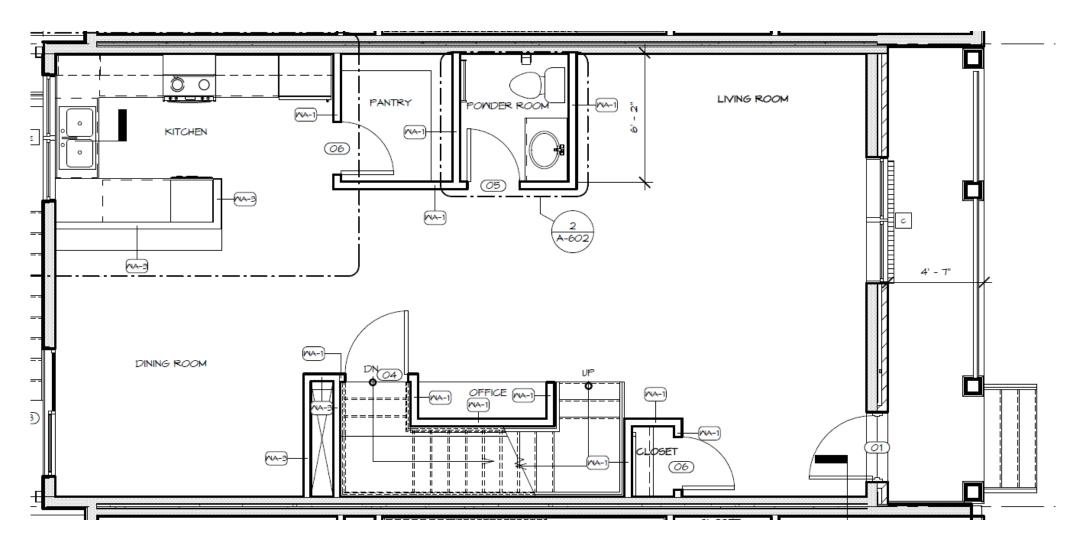

g Alliance \$225,000
- National Capital Strategic Economic Development Fund \$200,000
- Community Legacy \$95,000
- Maryland Operating Grant \$20,000
- PEPCO Energy Star Rebate \$11,250
- Prince George's HOME Loan \$1,700,000¹
- Total Development Cost: \$4,388,750

**FN1**: Palmer Park Meadows is an existing new construction HOME project previously approved through Council Resolution **CR-045-2017** for the use of HOME Program funds in the amount of nine hundred thousand dollars (\$900,000). This request for an additional eight hundred thousand dollars (\$800,000) results in a total commitment of one million, seven hundred thousand dollars (\$1,700,000) in HOME Program funds.

# Bird's Eye View



# View from Barlowe Road



# Elevation - Front



# Floor Plan – First Floor (Middle Unit)



# Floor Plan – Second Floor (Middle Unit)



# Floor Plan – Basement (Middle Unit)





# Questions?