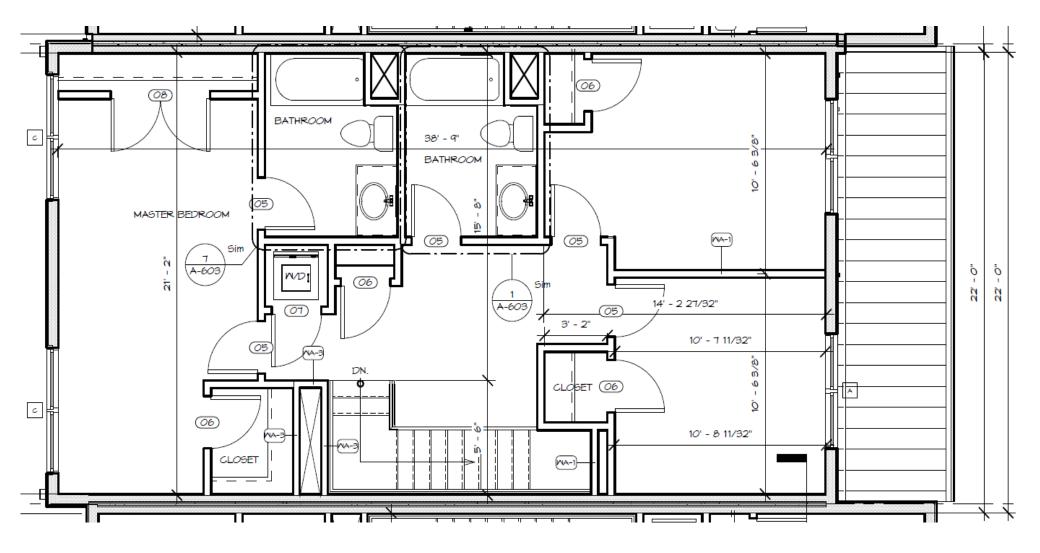

egic Economic Development Fund \$200,000
- Community Legacy \$95,000
- Maryland Operating Grant \$20,000
- PEPCO Energy Star Rebate \$11,250
- Prince George's HOME Loan \$1,700,000¹
- Total Development Cost: \$4,388,750

**FN1**: Palmer Park Meadows is an existing new construction HOME project previously approved through Council Resolution **CR-045-2017** for the use of HOME Program funds in the amount of nine hundred thousand dollars (\$900,000). This request for an additional eight hundred thousand dollars (\$800,000) results in a total commitment of one million, seven hundred thousand dollars (\$1,700,000) in HOME Program funds.

# Bird's Eye View



# View from Barlowe Road



# Elevation - Front



# Floor Plan – First Floor (Middle Unit)



# Floor Plan – Second Floor (Middle Unit)



# Floor Plan – Basement (Middle Unit)





# Questions?