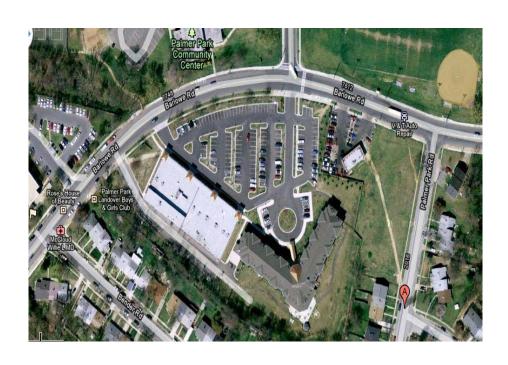

# Bird's Eye View

### **Palmer Park Meadows**

Housing Initiative Partnership, Inc.

Land Acquisition and New Construction: 2002-2018 Palmer Park Road, Landover, Maryland (District 5)

- Targeted Completion Date: May 2020
- Description: Three (3) sets of townhomes for a total of nine (9) threebedroom townhome units to be sold to households 80% of AMI
- Eligible Homeowners: First Time Homebuyers; 80% or less of AMI (maximum \$97,050 for a family of 4 persons); Completion of HIP's HUD-Certified Homeownership Counseling