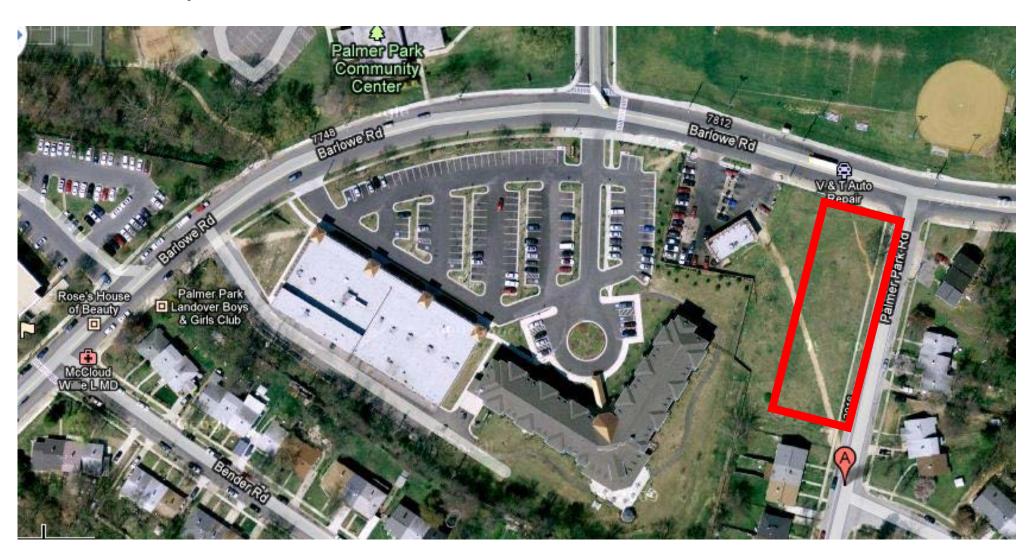

# Bird's Eye View

### **Palmer Park Meadows**

Housing Initiative Partnership, Inc.

Land Acquisition and New Construction: 2002-2018 Palmer Park Road, Landover, Maryland (District 5)

- Targeted Completion Date: May 2020
- Description: Three (3) sets of townhomes for a total of nine (9) threebedroom townhome units to be sold to households 80% of AMI
- Eligible Homeowners: First Time Homebuyers; 80% or less of AMI (maximum \$97,050 for a family of 4 persons); Completion of HIP's HUD-Certified Homeownership Counseling