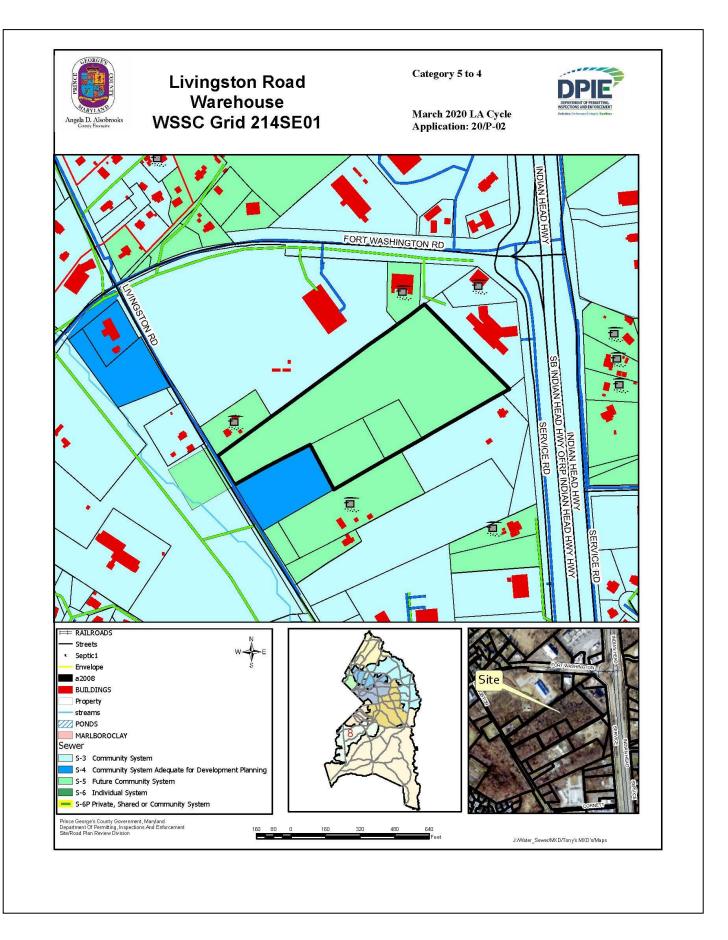

## WATER AND SEWER CATEGORY AMENDMENT

| Sewershed<br>Application<br>Council District                         | Development Proposal/<br>Tax Map Location                                                                                                               | Acreage/<br>Zoning | Current<br>Category | Requested<br>Category | Executive's<br>Recommendation | Council<br>Approval |
|----------------------------------------------------------------------|---------------------------------------------------------------------------------------------------------------------------------------------------------|--------------------|---------------------|-----------------------|-------------------------------|---------------------|
| <u>Piscataway</u>                                                    |                                                                                                                                                         |                    |                     |                       |                               |                     |
| 20/P-02<br>Livingston Road<br>Warehouse<br><b>District 8</b>         | Three warehouse buildings<br>encompassing 130,000 SF of<br>floor space.<br>123, A-3; Parcels 111, 112 & 225                                             | 10.96<br>I-3       | 5                   | 4                     | 4                             | 4                   |
| 20/P-03<br>Cheltenham<br>Veterans<br>Cemetery<br><b>District 9</b>   | Future expansion of<br>administrative and maintenance<br>buildings.<br>127, A-4; Part of Parcel 190                                                     | 68.31<br>R-O-S     | 5                   | 3                     | 3                             | 3                   |
| 20/P-04<br>The Pier House<br>at Swan Creek<br><b>District 8</b>      | A 4,769 SF custom designed<br>single-family resort home.<br>131, B-2; Lot 9                                                                             | 1.02<br>R-Е        | S5                  | S3                    | S3                            | S3                  |
| 20/P-05<br>Saddle Creek,<br>Parcel 236<br><b>District 9</b>          | Two single-family dwelling units<br>with a minimum 1,384 SF of<br>livable space and a minimum sale<br>price of \$350,990.<br>144, B-3; Parcel 236       | 3.36<br>R-E        | 5                   | 4                     | 4                             | 4                   |
| 20/P-06<br>Saddle Creek,<br>Parcels 37 &<br>143<br><b>District 9</b> | Six single-family dwelling units<br>with a minimum 1,384 SF of<br>livable space and a minimum sale<br>price of \$350,990.<br>144, C-2; Parcels 37 & 143 | 6.22<br>R-E        | S5                  | S4                    | S4                            | S4                  |
| <u>Countywide</u><br><u>Redesignations</u><br>District 9             | Accokeek Road/Holly Hill Drive<br>area                                                                                                                  |                    | \$3                 | N/A                   | S3                            | S3                  |
| Category 3 – Community System                                        |                                                                                                                                                         |                    |                     |                       |                               |                     |

**REQUEST** MAP #

| Piscataway     |                                     |            |   |
|----------------|-------------------------------------|------------|---|
| 20/P-02        | Livingston Road Warehouse           | 5 to 4     | 1 |
| 20/P-03        | Cheltenham Veterans Cemetery        | 5 to 3     | 2 |
| 20/P-04        | The Pier House at Swan Creek        | S5 to S3   | 3 |
| 20/P-05        | Saddle Creek, Parcel 236            | 5 to 4     | 4 |
| 20/P-06        | Saddle Creek, Parcels 37 & 143      | S5 to S4   | 5 |
| Countywide     | Accokeek Road/Holly Hill Drive area | <b>S</b> 3 | 6 |
| Redesignations |                                     |            |   |