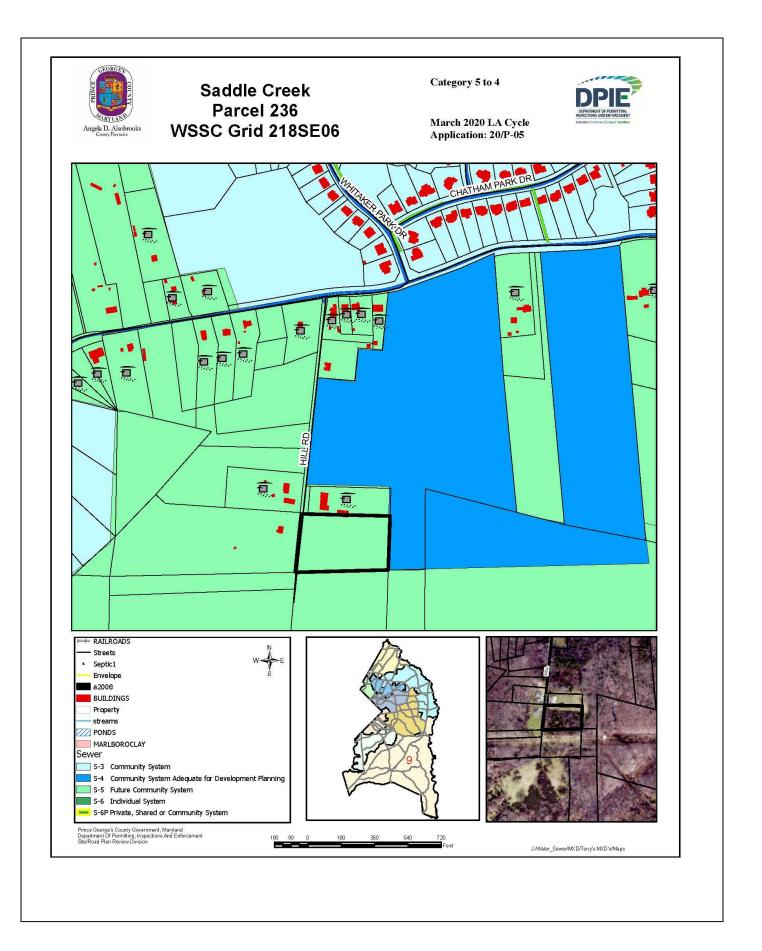

## WATER AND SEWER CATEGORY AMENDMENT

| Sewershed<br>Application<br>Council District                         | Development Proposal/<br>Tax Map Location                                                                                                               | Acreage/<br>Zoning | Current<br>Category | Requested<br>Category | Executive's<br>Recommendation | Council<br>Approval |
|----------------------------------------------------------------------|---------------------------------------------------------------------------------------------------------------------------------------------------------|--------------------|---------------------|-----------------------|-------------------------------|---------------------|
| <u>Piscataway</u>                                                    |                                                                                                                                                         |                    |                     |                       |                               |                     |
| 20/P-02<br>Livingston Road<br>Warehouse<br><b>District 8</b>         | Three warehouse buildings<br>encompassing 130,000 SF of<br>floor space.<br>123, A-3; Parcels 111, 112 & 225                                             | 10.96<br>I-3       | 5                   | 4                     | 4                             | 4                   |
| 20/P-03<br>Cheltenham<br>Veterans<br>Cemetery<br><b>District 9</b>   | Future expansion of<br>administrative and maintenance<br>buildings.<br>127, A-4; Part of Parcel 190                                                     | 68.31<br>R-O-S     | 5                   | 3                     | 3                             | 3                   |
| 20/P-04<br>The Pier House<br>at Swan Creek<br><b>District 8</b>      | A 4,769 SF custom designed<br>single-family resort home.<br>131, B-2; Lot 9                                                                             | 1.02<br>R-Е        | S5                  | S3                    | S3                            | S3                  |
| 20/P-05<br>Saddle Creek,<br>Parcel 236<br><b>District 9</b>          | Two single-family dwelling units<br>with a minimum 1,384 SF of<br>livable space and a minimum sale<br>price of \$350,990.<br>144, B-3; Parcel 236       | 3.36<br>R-E        | 5                   | 4                     | 4                             | 4                   |
| 20/P-06<br>Saddle Creek,<br>Parcels 37 &<br>143<br><b>District 9</b> | Six single-family dwelling units<br>with a minimum 1,384 SF of<br>livable space and a minimum sale<br>price of \$350,990.<br>144, C-2; Parcels 37 & 143 | 6.22<br>R-E        | S5                  | S4                    | S4                            | S4                  |
| <u>Countywide</u><br><u>Redesignations</u><br>District 9             | Accokeek Road/Holly Hill Drive<br>area                                                                                                                  |                    | \$3                 | N/A                   | S3                            | S3                  |
| Category 3 – Community System                                        |                                                                                                                                                         |                    |                     |                       |                               |                     |

**REQUEST** MAP #

| Piscataway     |                                     |            |   |
|----------------|-------------------------------------|------------|---|
| 20/P-02        | Livingston Road Warehouse           | 5 to 4     | 1 |
| 20/P-03        | Cheltenham Veterans Cemetery        | 5 to 3     | 2 |
| 20/P-04        | The Pier House at Swan Creek        | S5 to S3   | 3 |
| 20/P-05        | Saddle Creek, Parcel 236            | 5 to 4     | 4 |
| 20/P-06        | Saddle Creek, Parcels 37 & 143      | S5 to S4   | 5 |
| Countywide     | Accokeek Road/Holly Hill Drive area | <b>S</b> 3 | 6 |
| Redesignations |                                     |            |   |