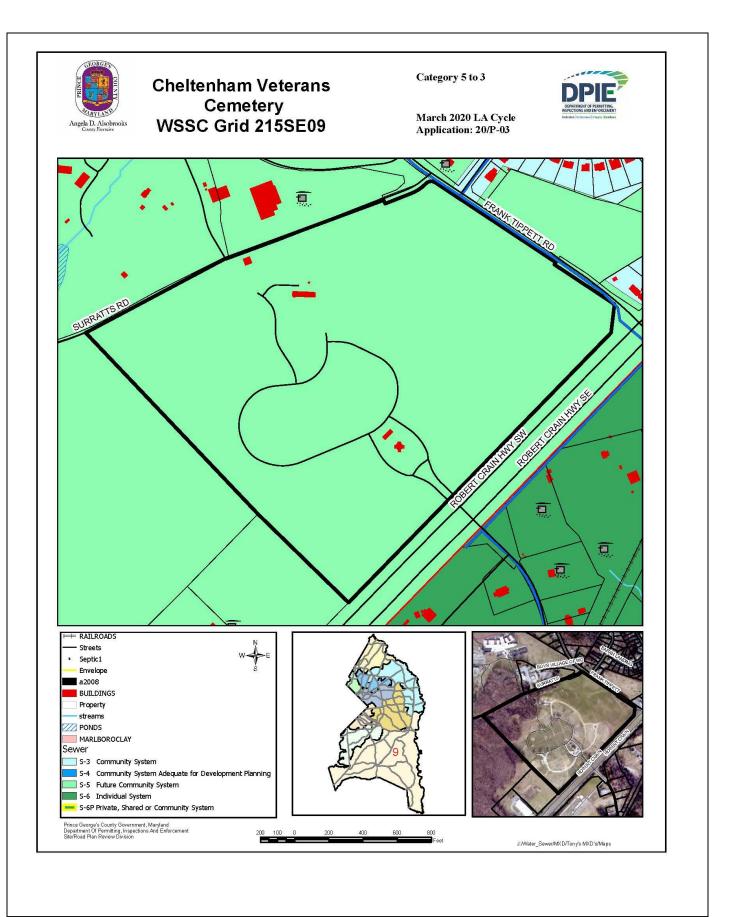

## WATER AND SEWER CATEGORY AMENDMENT

| Sewershed<br>Application<br>Council District                         | Development Proposal/<br>Tax Map Location                                                                                                               | Acreage/<br>Zoning | Current<br>Category | Requested<br>Category | Executive's<br>Recommendation | Council<br>Approval |
|----------------------------------------------------------------------|---------------------------------------------------------------------------------------------------------------------------------------------------------|--------------------|---------------------|-----------------------|-------------------------------|---------------------|
| <u>Piscataway</u>                                                    |                                                                                                                                                         |                    |                     |                       |                               |                     |
| 20/P-02<br>Livingston Road<br>Warehouse<br><b>District 8</b>         | Three warehouse buildings<br>encompassing 130,000 SF of<br>floor space.<br>123, A-3; Parcels 111, 112 & 225                                             | 10.96<br>I-3       | 5                   | 4                     | 4                             | 4                   |
| 20/P-03<br>Cheltenham<br>Veterans<br>Cemetery<br><b>District 9</b>   | Future expansion of<br>administrative and maintenance<br>buildings.<br>127, A-4; Part of Parcel 190                                                     | 68.31<br>R-O-S     | 5                   | 3                     | 3                             | 3                   |
| 20/P-04<br>The Pier House<br>at Swan Creek<br><b>District 8</b>      | A 4,769 SF custom designed<br>single-family resort home.<br>131, B-2; Lot 9                                                                             | 1.02<br>R-Е        | S5                  | S3                    | S3                            | S3                  |
| 20/P-05<br>Saddle Creek,<br>Parcel 236<br><b>District 9</b>          | Two single-family dwelling units<br>with a minimum 1,384 SF of<br>livable space and a minimum sale<br>price of \$350,990.<br>144, B-3; Parcel 236       | 3.36<br>R-E        | 5                   | 4                     | 4                             | 4                   |
| 20/P-06<br>Saddle Creek,<br>Parcels 37 &<br>143<br><b>District 9</b> | Six single-family dwelling units<br>with a minimum 1,384 SF of<br>livable space and a minimum sale<br>price of \$350,990.<br>144, C-2; Parcels 37 & 143 | 6.22<br>R-E        | S5                  | S4                    | S4                            | S4                  |
| <u>Countywide</u><br><u>Redesignations</u><br>District 9             | Accokeek Road/Holly Hill Drive<br>area                                                                                                                  |                    | \$3                 | N/A                   | S3                            | S3                  |
| Category 3 – Community System                                        |                                                                                                                                                         |                    |                     |                       |                               |                     |

**REQUEST** MAP #

| Piscataway     |                                     |            |   |
|----------------|-------------------------------------|------------|---|
| 20/P-02        | Livingston Road Warehouse           | 5 to 4     | 1 |
| 20/P-03        | Cheltenham Veterans Cemetery        | 5 to 3     | 2 |
| 20/P-04        | The Pier House at Swan Creek        | S5 to S3   | 3 |
| 20/P-05        | Saddle Creek, Parcel 236            | 5 to 4     | 4 |
| 20/P-06        | Saddle Creek, Parcels 37 & 143      | S5 to S4   | 5 |
| Countywide     | Accokeek Road/Holly Hill Drive area | <b>S</b> 3 | 6 |
| Redesignations |                                     |            |   |