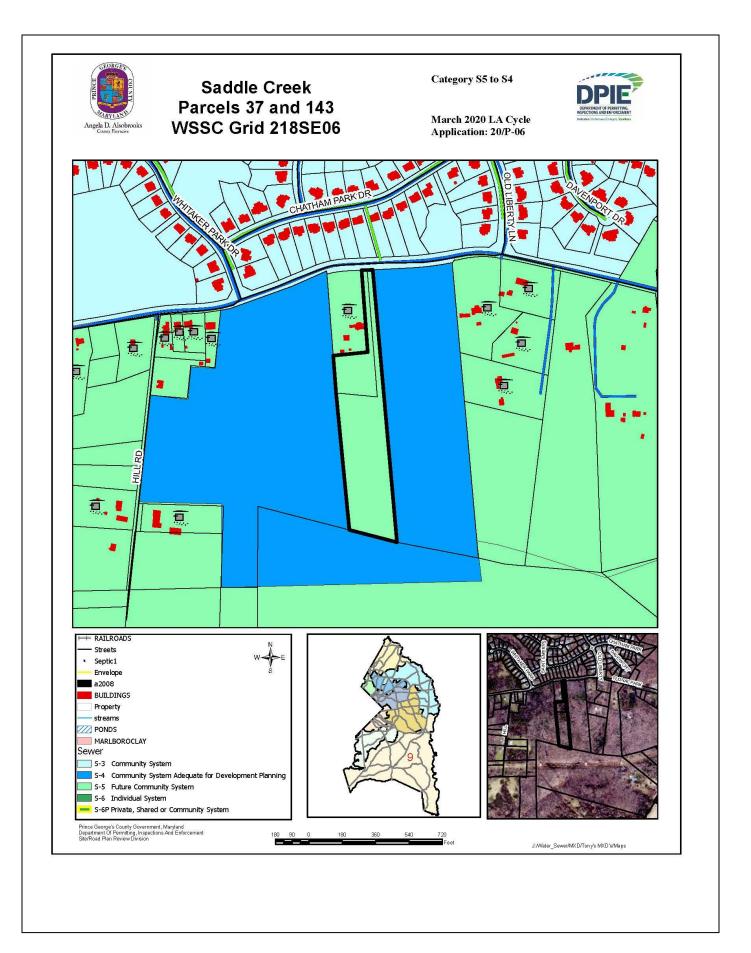

## WATER AND SEWER CATEGORY AMENDMENT

| Sewershed<br>Application<br>Council District                         | Development Proposal/<br>Tax Map Location                                                                                                               | Acreage/<br>Zoning | Current<br>Category | Requested<br>Category | Executive's<br>Recommendation | Council<br>Approval |
|----------------------------------------------------------------------|---------------------------------------------------------------------------------------------------------------------------------------------------------|--------------------|---------------------|-----------------------|-------------------------------|---------------------|
| <u>Piscataway</u>                                                    |                                                                                                                                                         |                    |                     |                       |                               |                     |
| 20/P-02<br>Livingston Road<br>Warehouse<br><b>District 8</b>         | Three warehouse buildings<br>encompassing 130,000 SF of<br>floor space.<br>123, A-3; Parcels 111, 112 & 225                                             | 10.96<br>I-3       | 5                   | 4                     | 4                             | 4                   |
| 20/P-03<br>Cheltenham<br>Veterans<br>Cemetery<br><b>District 9</b>   | Future expansion of<br>administrative and maintenance<br>buildings.<br>127, A-4; Part of Parcel 190                                                     | 68.31<br>R-O-S     | 5                   | 3                     | 3                             | 3                   |
| 20/P-04<br>The Pier House<br>at Swan Creek<br><b>District 8</b>      | A 4,769 SF custom designed<br>single-family resort home.<br>131, B-2; Lot 9                                                                             | 1.02<br>R-Е        | S5                  | S3                    | S3                            | S3                  |
| 20/P-05<br>Saddle Creek,<br>Parcel 236<br><b>District 9</b>          | Two single-family dwelling units<br>with a minimum 1,384 SF of<br>livable space and a minimum sale<br>price of \$350,990.<br>144, B-3; Parcel 236       | 3.36<br>R-E        | 5                   | 4                     | 4                             | 4                   |
| 20/P-06<br>Saddle Creek,<br>Parcels 37 &<br>143<br><b>District 9</b> | Six single-family dwelling units<br>with a minimum 1,384 SF of<br>livable space and a minimum sale<br>price of \$350,990.<br>144, C-2; Parcels 37 & 143 | 6.22<br>R-E        | S5                  | S4                    | S4                            | S4                  |
| <u>Countywide</u><br><u>Redesignations</u><br>District 9             | Accokeek Road/Holly Hill Drive<br>area                                                                                                                  |                    | \$3                 | N/A                   | S3                            | S3                  |
| Category 3 – Community System                                        |                                                                                                                                                         |                    |                     |                       |                               |                     |

**REQUEST** MAP #

| Piscataway     |                                     |            |   |
|----------------|-------------------------------------|------------|---|
| 20/P-02        | Livingston Road Warehouse           | 5 to 4     | 1 |
| 20/P-03        | Cheltenham Veterans Cemetery        | 5 to 3     | 2 |
| 20/P-04        | The Pier House at Swan Creek        | S5 to S3   | 3 |
| 20/P-05        | Saddle Creek, Parcel 236            | 5 to 4     | 4 |
| 20/P-06        | Saddle Creek, Parcels 37 & 143      | S5 to S4   | 5 |
| Countywide     | Accokeek Road/Holly Hill Drive area | <b>S</b> 3 | 6 |
| Redesignations |                                     |            |   |