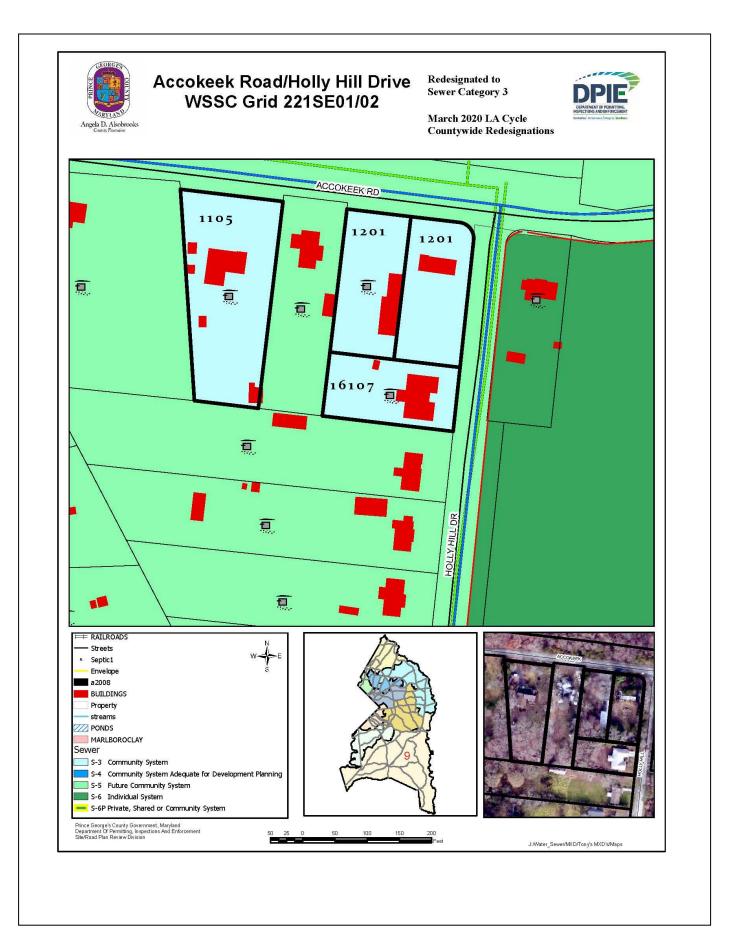

## WATER AND SEWER CATEGORY AMENDMENT

| Sewershed<br>Application<br>Council District                         | Development Proposal/<br>Tax Map Location                                                                                                               | Acreage/<br>Zoning | Current<br>Category | Requested<br>Category | Executive's<br>Recommendation | Council<br>Approval |
|----------------------------------------------------------------------|---------------------------------------------------------------------------------------------------------------------------------------------------------|--------------------|---------------------|-----------------------|-------------------------------|---------------------|
| <u>Piscataway</u>                                                    |                                                                                                                                                         |                    |                     |                       |                               |                     |
| 20/P-02<br>Livingston Road<br>Warehouse<br><b>District 8</b>         | Three warehouse buildings<br>encompassing 130,000 SF of<br>floor space.<br>123, A-3; Parcels 111, 112 & 225                                             | 10.96<br>I-3       | 5                   | 4                     | 4                             | 4                   |
| 20/P-03<br>Cheltenham<br>Veterans<br>Cemetery<br><b>District 9</b>   | Future expansion of<br>administrative and maintenance<br>buildings.<br>127, A-4; Part of Parcel 190                                                     | 68.31<br>R-O-S     | 5                   | 3                     | 3                             | 3                   |
| 20/P-04<br>The Pier House<br>at Swan Creek<br><b>District 8</b>      | A 4,769 SF custom designed<br>single-family resort home.<br>131, B-2; Lot 9                                                                             | 1.02<br>R-Е        | S5                  | S3                    | S3                            | S3                  |
| 20/P-05<br>Saddle Creek,<br>Parcel 236<br><b>District 9</b>          | Two single-family dwelling units<br>with a minimum 1,384 SF of<br>livable space and a minimum sale<br>price of \$350,990.<br>144, B-3; Parcel 236       | 3.36<br>R-E        | 5                   | 4                     | 4                             | 4                   |
| 20/P-06<br>Saddle Creek,<br>Parcels 37 &<br>143<br><b>District 9</b> | Six single-family dwelling units<br>with a minimum 1,384 SF of<br>livable space and a minimum sale<br>price of \$350,990.<br>144, C-2; Parcels 37 & 143 | 6.22<br>R-E        | S5                  | S4                    | S4                            | S4                  |
| <u>Countywide</u><br><u>Redesignations</u><br>District 9             | Accokeek Road/Holly Hill Drive<br>area                                                                                                                  |                    | \$3                 | N/A                   | S3                            | S3                  |
| Category 3 – Community System                                        |                                                                                                                                                         |                    |                     |                       |                               |                     |

**REQUEST** MAP #

| Piscataway     |                                     |            |   |
|----------------|-------------------------------------|------------|---|
| 20/P-02        | Livingston Road Warehouse           | 5 to 4     | 1 |
| 20/P-03        | Cheltenham Veterans Cemetery        | 5 to 3     | 2 |
| 20/P-04        | The Pier House at Swan Creek        | S5 to S3   | 3 |
| 20/P-05        | Saddle Creek, Parcel 236            | 5 to 4     | 4 |
| 20/P-06        | Saddle Creek, Parcels 37 & 143      | S5 to S4   | 5 |
| Countywide     | Accokeek Road/Holly Hill Drive area | <b>S</b> 3 | 6 |
| Redesignations |                                     |            |   |