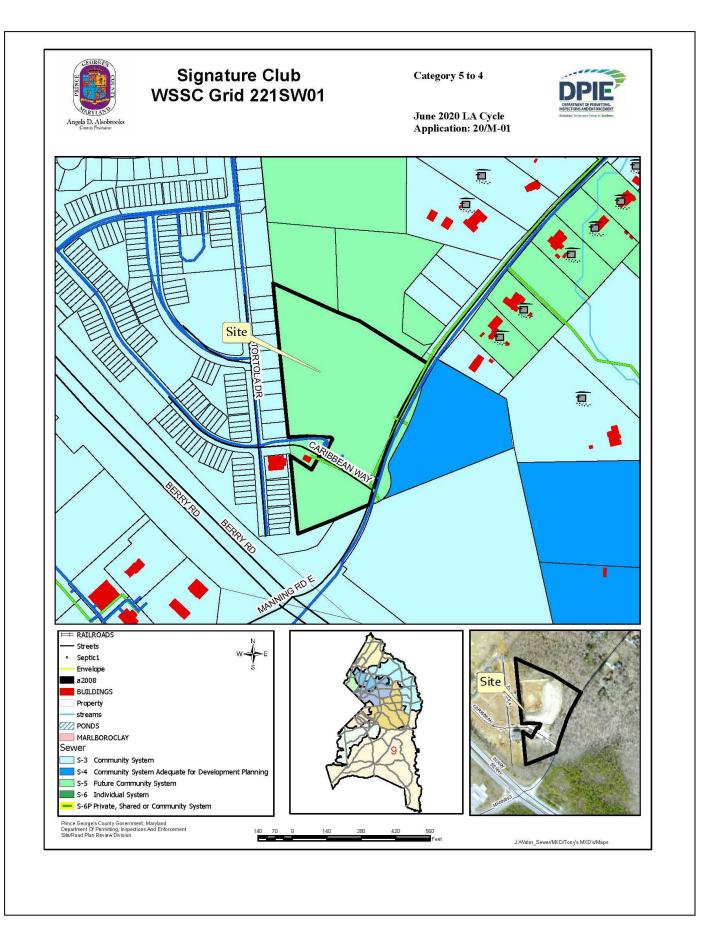

## WATER AND SEWER CATEGORY AMENDMENT

| Sewershed<br>Application<br>Council District   | Development Proposal/<br>Tax Map Location                                                                                                                                    | Acreage/<br>Zoning | Current<br>Category | Requested<br>Category | Executive's<br>Recommendation | Council<br>Approval |
|------------------------------------------------|------------------------------------------------------------------------------------------------------------------------------------------------------------------------------|--------------------|---------------------|-----------------------|-------------------------------|---------------------|
| <u>Mattawoman</u>                              |                                                                                                                                                                              |                    |                     |                       |                               |                     |
| 20/M-01<br>Signature Club<br><b>District 9</b> | 80 single-family attached<br>townhouse dwelling units with a<br>minimum 1,784 SF of livable space<br>and a minimum sale price of<br>\$275,000.<br>161, E-2; Outparcels A & B | 7.29<br>M-X-T      | 5                   | 4                     | 4                             | 4                   |
| <u>Countywide</u><br><u>Redesignations</u>     |                                                                                                                                                                              |                    |                     |                       |                               |                     |
| 8                                              | Bock & Tucker Roads area                                                                                                                                                     |                    | 5                   | 3                     | 3                             | 3                   |
| 9                                              | Manning Road area                                                                                                                                                            |                    | 5                   | 3                     | 3                             | 3                   |

Category 3 – Community System

Category 4 – Community System Adequate for Development Planning

Category 5 – Future Community System

Category 6 – Individual System

| APPLICATIONS                                                               |                          | REQUEST | MAP # |
|----------------------------------------------------------------------------|--------------------------|---------|-------|
| <u>Mattawoman</u><br>20/M-01<br><u>Countywide</u><br><u>Redesignations</u> | Signature Club           | 5 to 4  | 1     |
|                                                                            | Bock & Tucker Roads area | 5 to 3  | 2     |
|                                                                            | Manning Road area        | 5 to 3  | 3     |