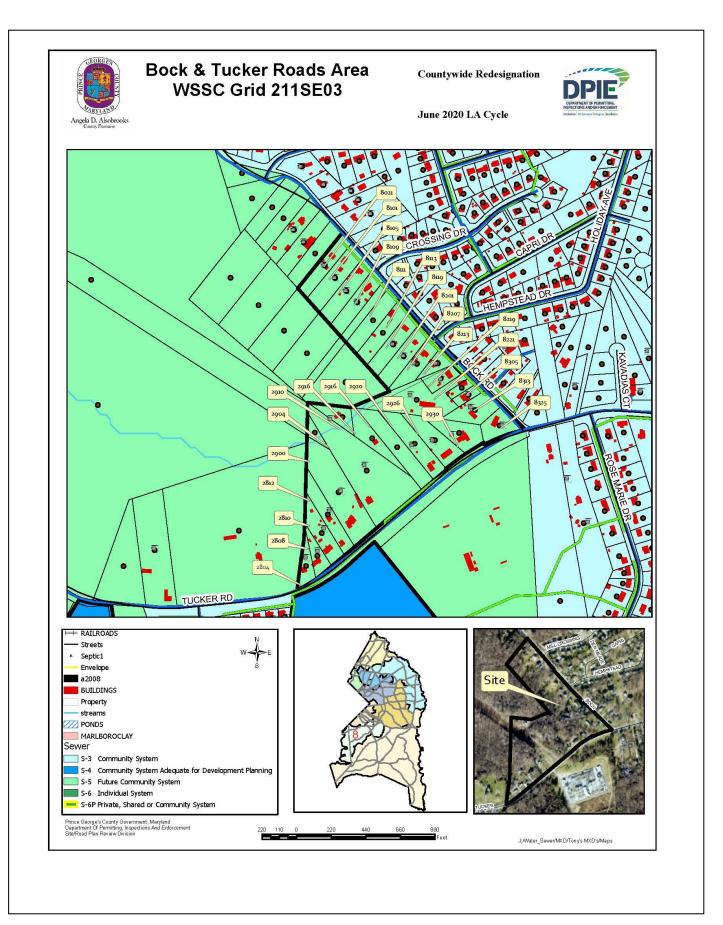

## WATER AND SEWER CATEGORY AMENDMENT

| Sewershed<br>Application<br>Council District   | Development Proposal/<br>Tax Map Location                                                                                                                                    | Acreage/<br>Zoning | Current<br>Category | Requested<br>Category | Executive's<br>Recommendation | Council<br>Approval |
|------------------------------------------------|------------------------------------------------------------------------------------------------------------------------------------------------------------------------------|--------------------|---------------------|-----------------------|-------------------------------|---------------------|
| <u>Mattawoman</u>                              |                                                                                                                                                                              |                    |                     |                       |                               |                     |
| 20/M-01<br>Signature Club<br><b>District 9</b> | 80 single-family attached<br>townhouse dwelling units with a<br>minimum 1,784 SF of livable space<br>and a minimum sale price of<br>\$275,000.<br>161, E-2; Outparcels A & B | 7.29<br>M-X-T      | 5                   | 4                     | 4                             | 4                   |
| <u>Countywide</u><br><u>Redesignations</u>     |                                                                                                                                                                              |                    |                     |                       |                               |                     |
| 8                                              | Bock & Tucker Roads area                                                                                                                                                     |                    | 5                   | 3                     | 3                             | 3                   |
| 9                                              | Manning Road area                                                                                                                                                            |                    | 5                   | 3                     | 3                             | 3                   |

Category 3 – Community System

Category 4 – Community System Adequate for Development Planning

Category 5 – Future Community System

Category 6 – Individual System

| APPLICATIONS                                                               |                          | REQUEST | MAP # |
|----------------------------------------------------------------------------|--------------------------|---------|-------|
| <u>Mattawoman</u><br>20/M-01<br><u>Countywide</u><br><u>Redesignations</u> | Signature Club           | 5 to 4  | 1     |
|                                                                            | Bock & Tucker Roads area | 5 to 3  | 2     |
|                                                                            | Manning Road area        | 5 to 3  | 3     |