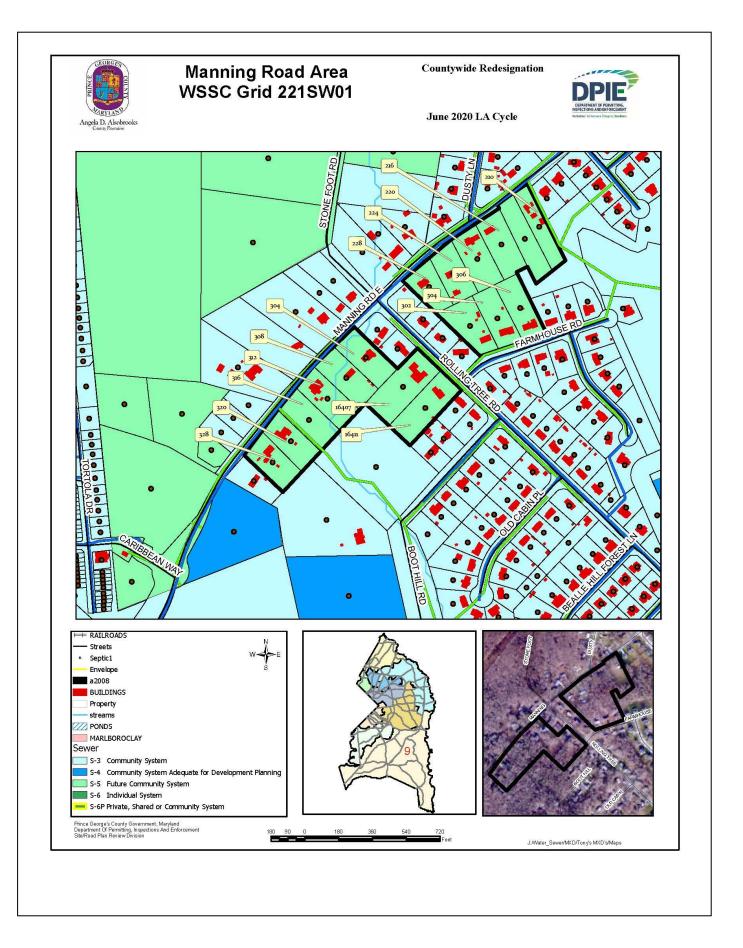

## WATER AND SEWER CATEGORY AMENDMENT

| Sewershed<br>Application<br>Council District   | Development Proposal/<br>Tax Map Location                                                                                                                                    | Acreage/<br>Zoning | Current<br>Category | Requested<br>Category | Executive's<br>Recommendation | Council<br>Approval |
|------------------------------------------------|------------------------------------------------------------------------------------------------------------------------------------------------------------------------------|--------------------|---------------------|-----------------------|-------------------------------|---------------------|
| <u>Mattawoman</u>                              |                                                                                                                                                                              |                    |                     |                       |                               |                     |
| 20/M-01<br>Signature Club<br><b>District 9</b> | 80 single-family attached<br>townhouse dwelling units with a<br>minimum 1,784 SF of livable space<br>and a minimum sale price of<br>\$275,000.<br>161, E-2; Outparcels A & B | 7.29<br>M-X-T      | 5                   | 4                     | 4                             | 4                   |
| <u>Countywide</u><br><u>Redesignations</u>     |                                                                                                                                                                              |                    |                     |                       |                               |                     |
| 8                                              | Bock & Tucker Roads area                                                                                                                                                     |                    | 5                   | 3                     | 3                             | 3                   |
| 9                                              | Manning Road area                                                                                                                                                            |                    | 5                   | 3                     | 3                             | 3                   |

Category 3 – Community System

Category 4 – Community System Adequate for Development Planning

Category 5 – Future Community System

Category 6 – Individual System

| APPLICATIONS                                                               |                          | REQUEST | MAP # |
|----------------------------------------------------------------------------|--------------------------|---------|-------|
| <u>Mattawoman</u><br>20/M-01<br><u>Countywide</u><br><u>Redesignations</u> | Signature Club           | 5 to 4  | 1     |
|                                                                            | Bock & Tucker Roads area | 5 to 3  | 2     |
|                                                                            | Manning Road area        | 5 to 3  | 3     |