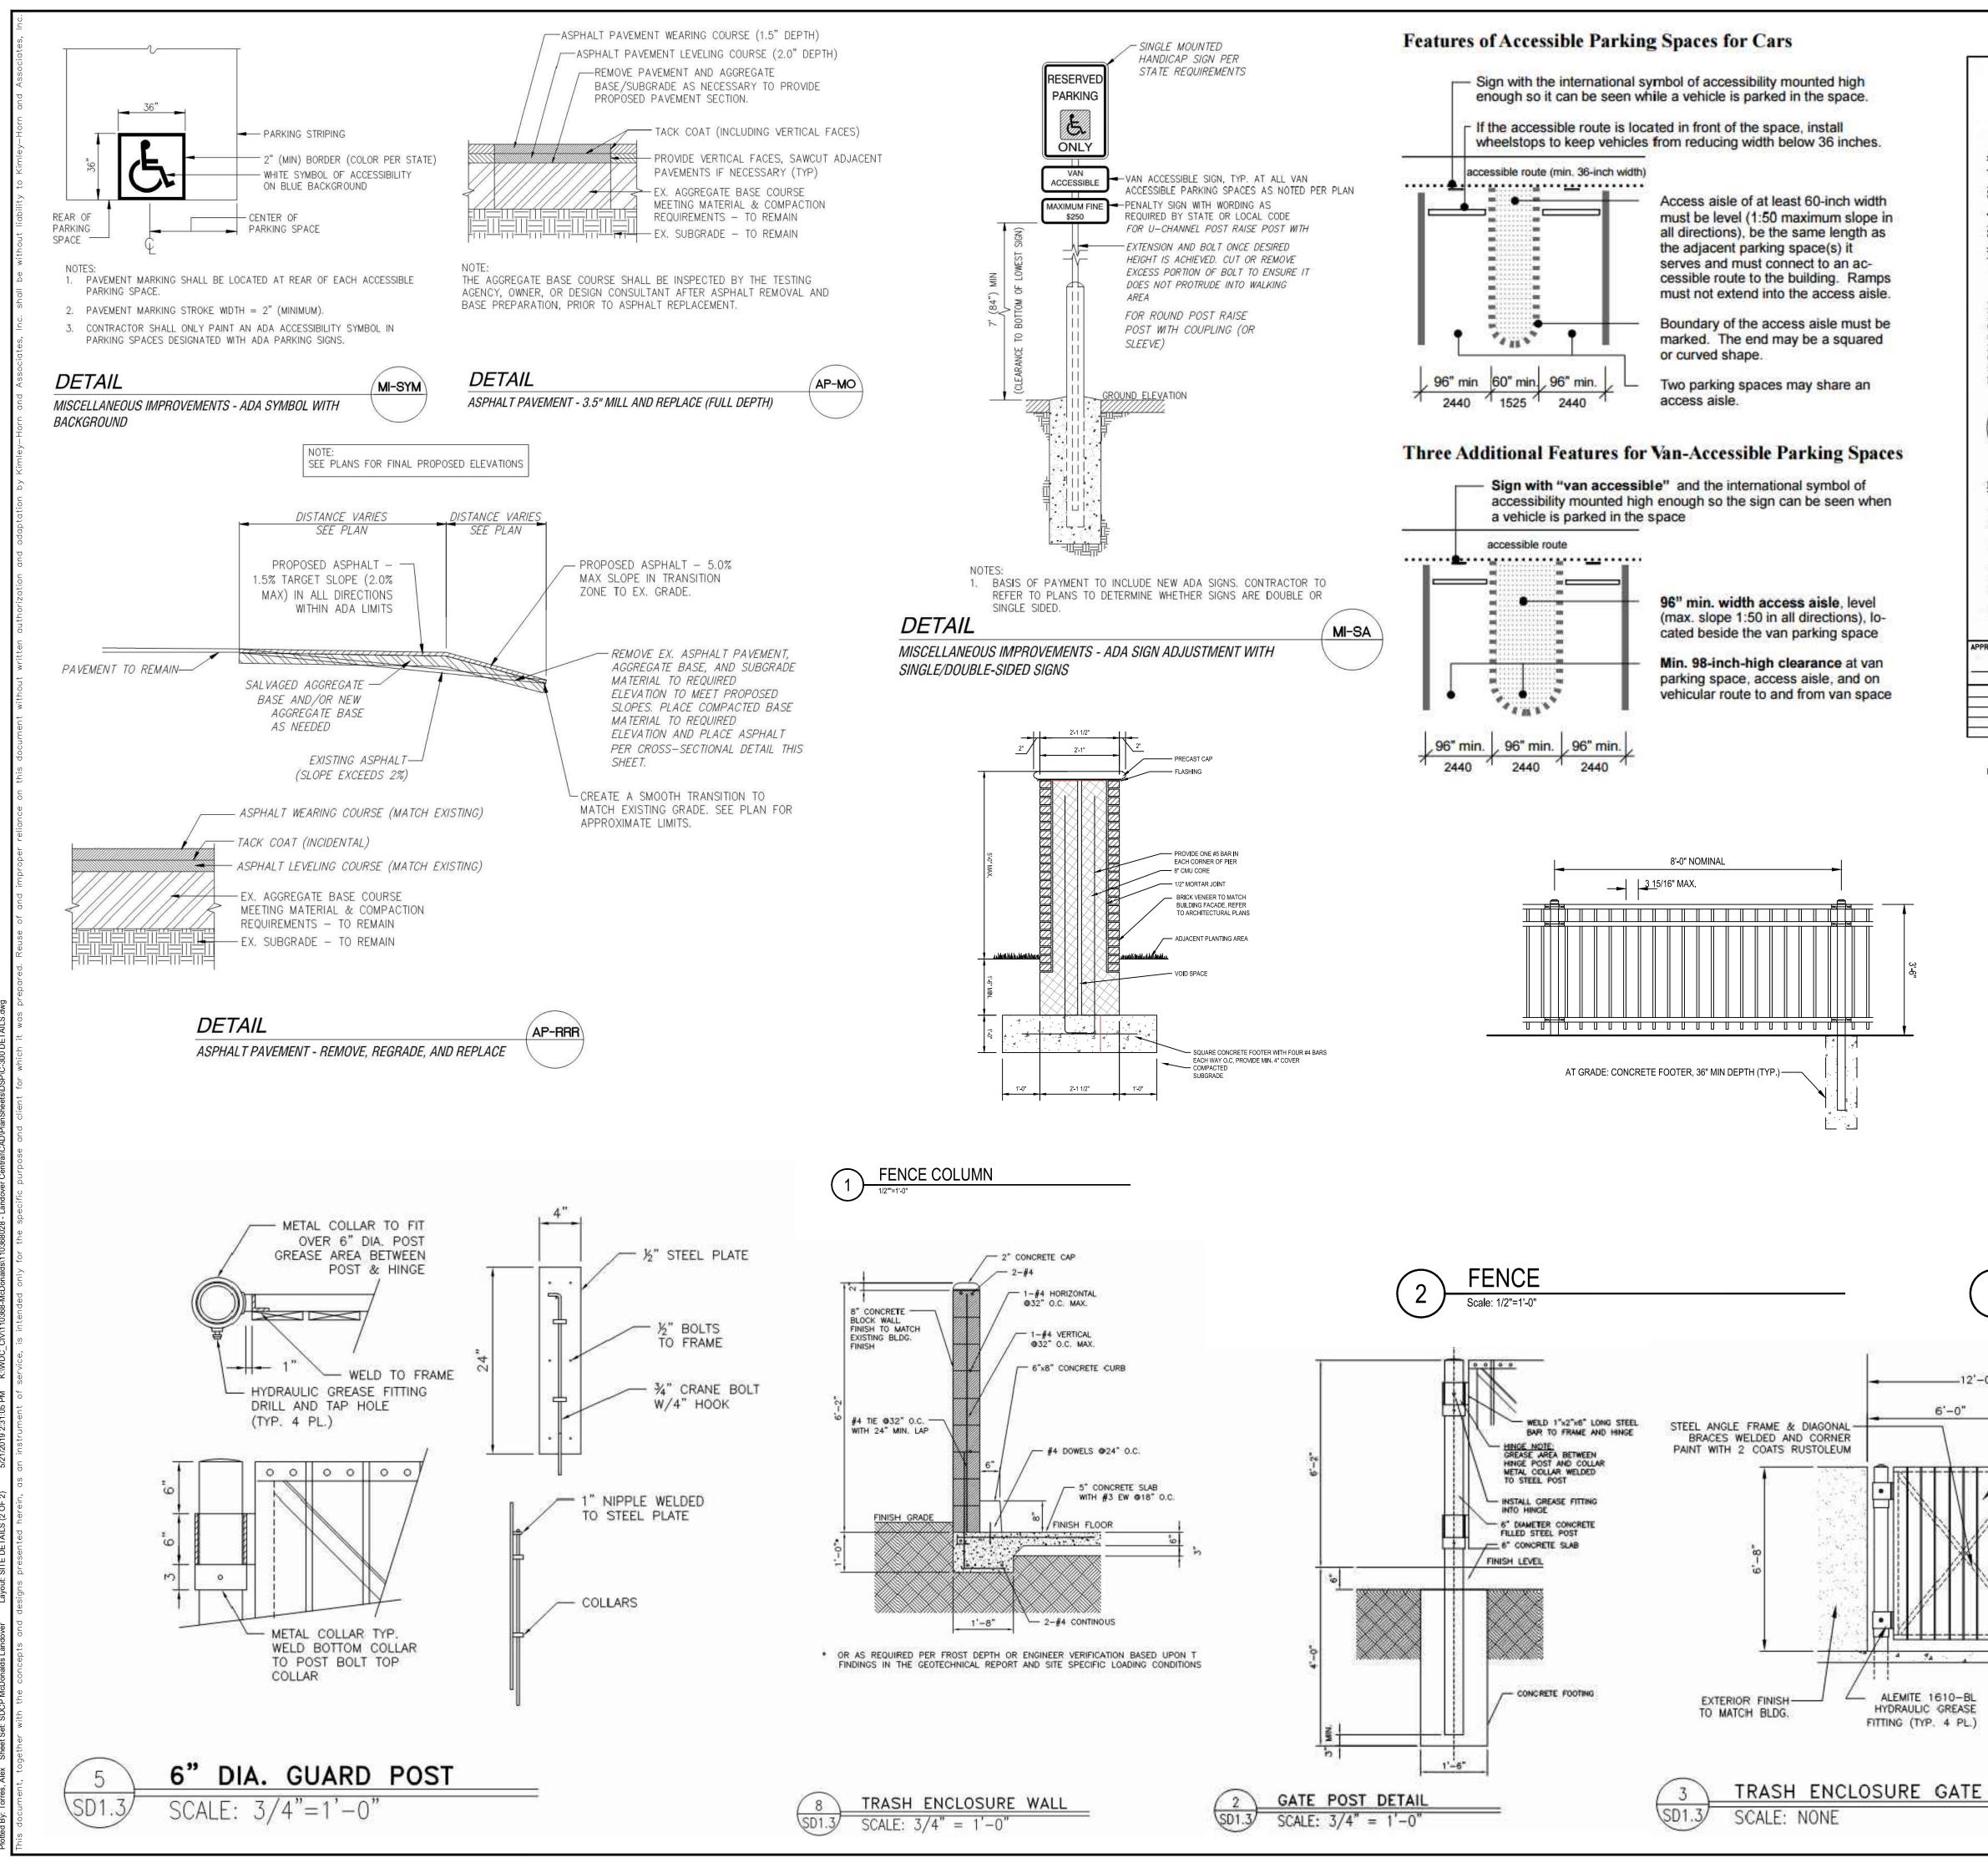

The purpose of this affidavit is to certify that pursuant to The Process Guidelines for Development Review Applications, Informational Mailing letters regarding the application for DSP- 19060; McDonald's 8710 Central Avenue, were mailed to all adjoining property owners, registered associations, municipalities within one mile, and previous parties of record (if applicable) on October 17, 2019.