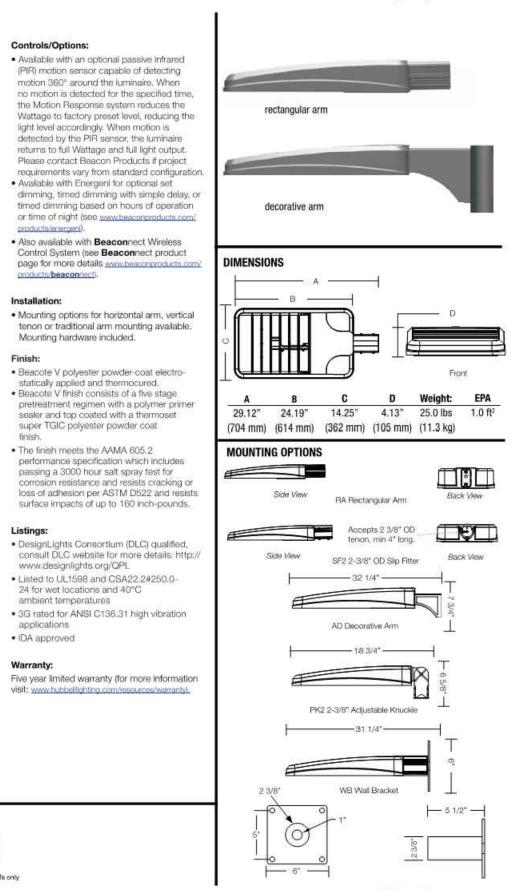

oth and undetectable to the eye. Thermal circuit is visit: www.hubbellighting.com/resources/warranty). designed to "fail on", allowing the luminaire
- to revert to full power in the event of an interruption of its power supply, or faulty wiring connection to the drivers. The device shall be able to co-exist with other 0-10V
- control devices (occupancy sensors, external dimmers, etc.).



2100 Golf Road, Suite 460, Rolling Meadows, IL 60008-4704 Phone: 1-800-LIGHT IT, 1-800-544-4848, Fax: 847-279-0642 Copyright ©2016 Security Lighting, a division of Hubbell Lighting, Inc. All Rights Reserved. • Specifications subject to change without notice. • Printed in U.S.A. • SL0002 07/16



Web: www.securitylighting.com

PERFORMANCE DATA

### BEACON **VIPER L SERIES** Enhanced Large Viper Luminaire



### BEACON **VIPER L SERIES** Enhanced Large Viper Luminaire

|         |             |        | 2                 | 5K<br>(5000K nominal, 70 CRI) |                  |   | 4K                   |   |        |     |   | 3K    |                    |                |                  |   |   |    |
|---------|-------------|--------|-------------------|-------------------------------|------------------|---|----------------------|---|--------|-----|---|-------|--------------------|----------------|------------------|---|---|----|
| -       | v           |        | o                 |                               |                  |   | (4000K nominal, 70 0 |   |        | RI) |   | (3000 | (3000K nominal, 70 |                |                  | ) |   |    |
|         | DRIVE       | SYSTEM |