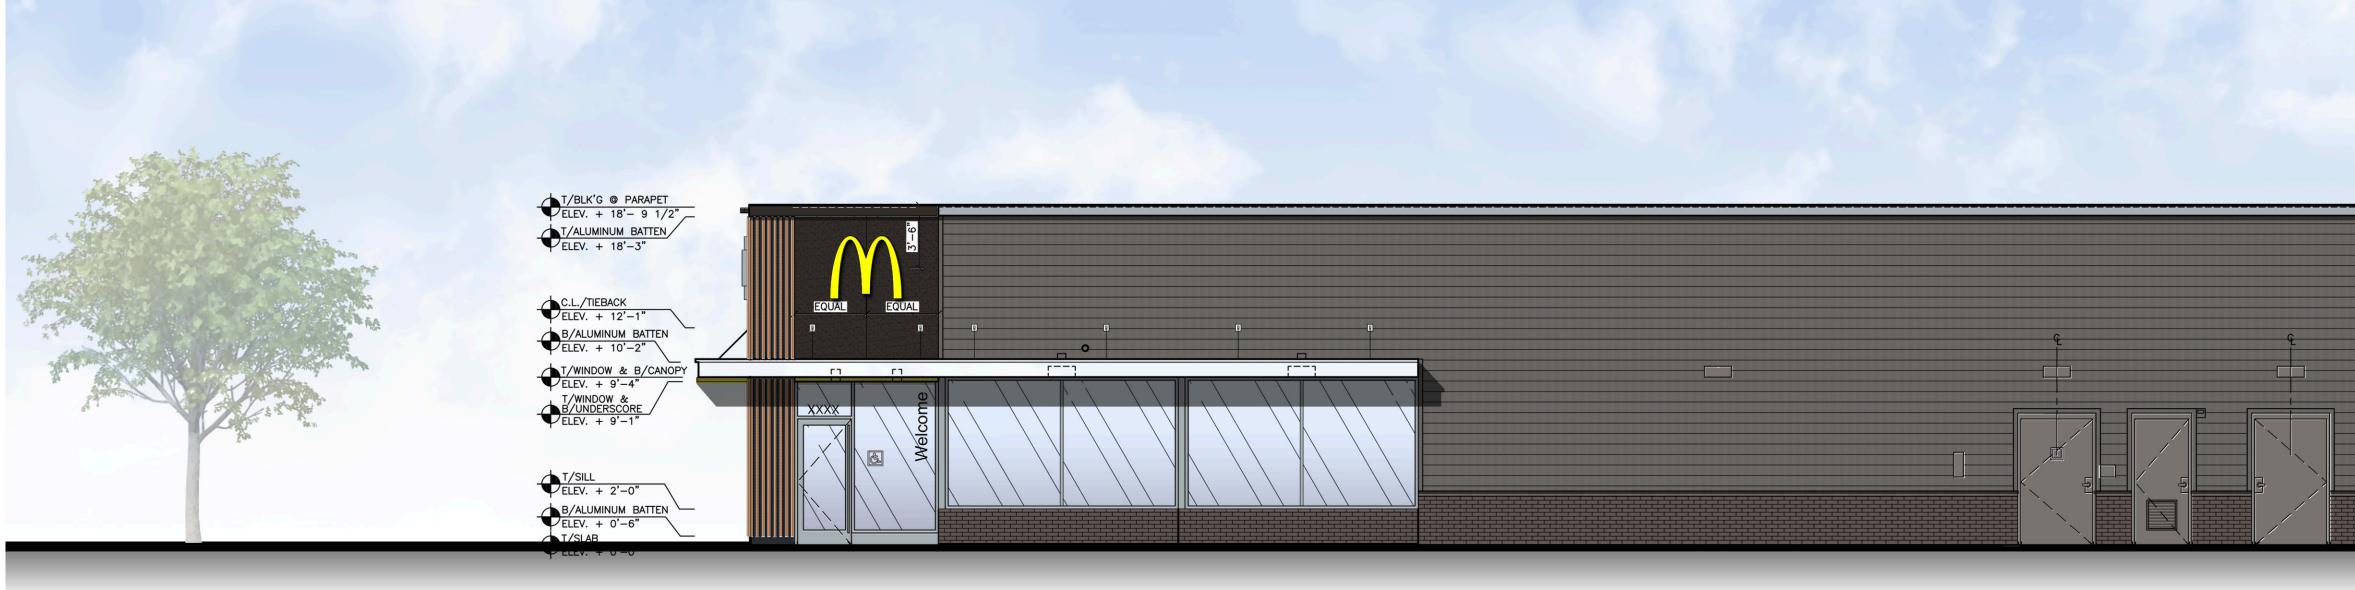

| W1 EXTERIOR WINDOW ASSEMBLY – TEMPERED GLASS<br>COLOR: EXTRA DARK BRONZE<br>W2 DRIVE-THRU WINDOW BY READY ACCESS<br>MODEL: 600 SERIES, 36" SERVICE HEIGHT WITH TRANSOM, MANUAL                                                                                                                           |
| PB PIPE BOLLARD – PAINTED YELLOW<br>PS PRECAST WATER TABLE CAP PIECE                                                                            | XX OPEN; ELECTRONIC RELEASE<br>COLOR: DEEP BRONZE<br>SLIDE DIRECTION: RL = RIGHT TO LEFT<br>LR = LEFT TO RIGHT                                                                                                                                                                                           |



# Front Elevation (EAST)







# Non-Drive-Thru Side Elevation (NORTH)

Drive-Thru Side Elevation (SOUTH)

Rear Elevation (WEST)





EIFS - COLOR : RAL 7022 FINISH : HYDROPHOBIC // FINESSE

ALUMINUM TRELLIS AND FASCIA WITH GOLD UNDERSCORE COLOR : PMS 123C







### BRICK VENEER -SLATE GRAY BY HEBRON





## ALUMINUM COMPOSITE PANEL BY APOLIC. COLOR : RAL 7022







Non-Drive-Thru Side Elevation (NORTH)

Drive-Thru Side Elevation (SOUTH)





## Front Elevation







# Non-Drive-Thru Side Elevation

Drive-Thru Side Elevation

**Rear Elevation** 





EIFS - COLOR : RAL 7022 FINISH : HYDROPHOBIC // FINESSE

ALUMINUM TRELLIS AND FASCIA WITH GOLD UNDERSCORE COLOR : PMS 123C







### BRICK VENEER -SLATE GRAY BY HEBRON





## ALUMINUM COMPOSITE PANEL BY APOLIC. COLOR : RAL 7022







## Non-Drive-Thru Side Eleva