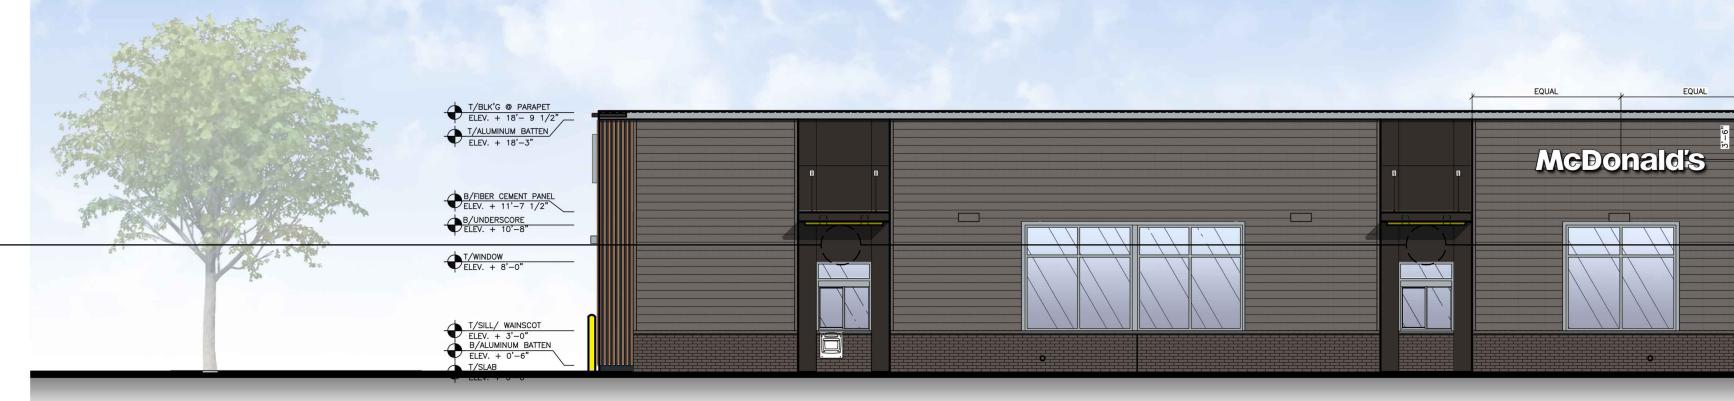

– PAINTED YELLOW<br>PS PRECAST WATER TABLE CAP PIECE                                                                            | XX OPEN; ELECTRONIC RELEASE<br>COLOR: DEEP BRONZE<br>SLIDE DIRECTION: RL = RIGHT TO LEFT<br>LR = LEFT TO RIGHT                                                                                                                                                                                           |



# Front Elevation (EAST)







# Non-Drive-Thru Side Elevation (NORTH)

Drive-Thru Side Elevation (SOUTH)

Rear Elevation (WEST)





EIFS - COLOR : RAL 7022 FINISH : HYDROPHOBIC // FINESSE

ALUMINUM TRELLIS AND FASCIA WITH GOLD UNDERSCORE COLOR : PMS 123C







### BRICK VENEER -SLATE GRAY BY HEBRON





## ALUMINUM COMPOSITE PANEL BY APOLIC. COLOR : RAL 7022







Non-Drive-Thru Side Elevation (NORTH)

Drive-Thru Side Elevation (SOUTH)





## Front Elevation







# Non-Drive-Thru Side Elevation

Drive-Thru Side Elevation

**Rear Elevation** 





EIFS - COLOR : RAL 7022 FINISH : HYDROPHOBIC // FINESSE

ALUMINUM TRELLIS AND FASCIA WITH GOLD UNDERSCORE COLOR : PMS 123C







### BRICK VENEER -SLATE GRAY BY HEBRON





## ALUMINUM COMPOSITE PANEL BY APOLIC. COLOR : RAL 7022







## Non-Drive-Thru Side Elevation

Drive-Thru Side Elevation





| IP<br>T         | 3 1/2" HARDI BOARD TRIM<br>COLOR TO MATCH HARDIE PLANK SIDING                                                                              | PT        | (RMHC) COIN COLLECTOR<br>MODEL: #WPT STD<br>CALL 1-888-743-7435 TO ORDER