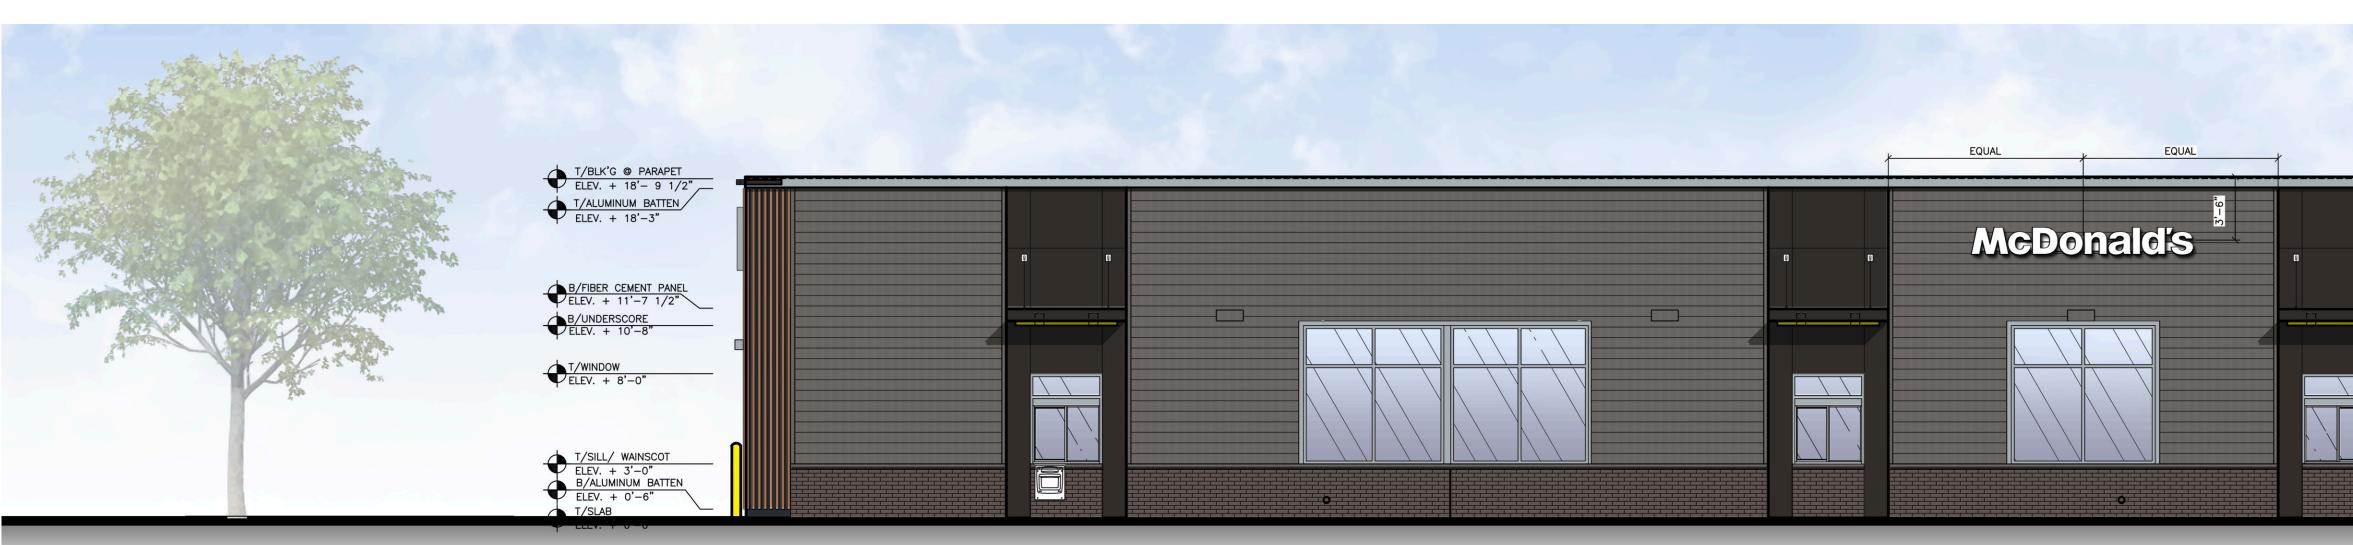

| W1 EXTERIOR WINDOW ASSEMBLY – TEMPERED GLASS<br>COLOR: EXTRA DARK BRONZE<br>W2 DRIVE-THRU WINDOW BY READY ACCESS<br>MODEL: 600 SERIES, 36" SERVICE HEIGHT WITH TRANSOM, MANUAL                                                                                                                           |
| PB PIPE BOLLARD – PAINTED YELLOW<br>PS PRECAST WATER TABLE CAP PIECE                                                                            | XX OPEN; ELECTRONIC RELEASE<br>COLOR: DEEP BRONZE<br>SLIDE DIRECTION: RL = RIGHT TO LEFT<br>LR = LEFT TO RIGHT                                                                                                                                                                                           |



# Front Elevation (EAST)







# Non-Drive-Thru Side Elevation (NORTH)

Drive-Thru Side Elevation (SOUTH)

Rear Elevation (WEST)





EIFS - COLOR : RAL 7022 FINISH : HYDROPHOBIC // FINESSE

ALUMINUM TRELLIS AND FASCIA WITH GOLD UNDERSCORE COLOR : PMS 123C







## BRICK VENEER -SLATE GRAY BY HEBRON





# ALUMINUM COMPOSITE PANEL BY APOLIC. COLOR : RAL 7022







Non-Drive-Thru Side Elevation (NORTH)

Drive-Thru Side Elevation (SOUTH)





# Front Elevation







# Non-Drive-Thru Side Elevation

Drive-Thru Side Elevation

**Rear Elevation** 





EIFS - COLOR : RAL 7022 FINISH : HYDROPHOBIC // FINESSE

ALUMINUM TRELLIS AND FASCIA WITH GOLD UNDERSCORE COLOR : PMS 123C







## BRICK VENEER -SLATE GRAY BY HEBRON





# ALUMINUM COMPOSITE PANEL BY APOLIC. COLOR : RAL 7022







# Non-Drive-Thru Side Elevation

**