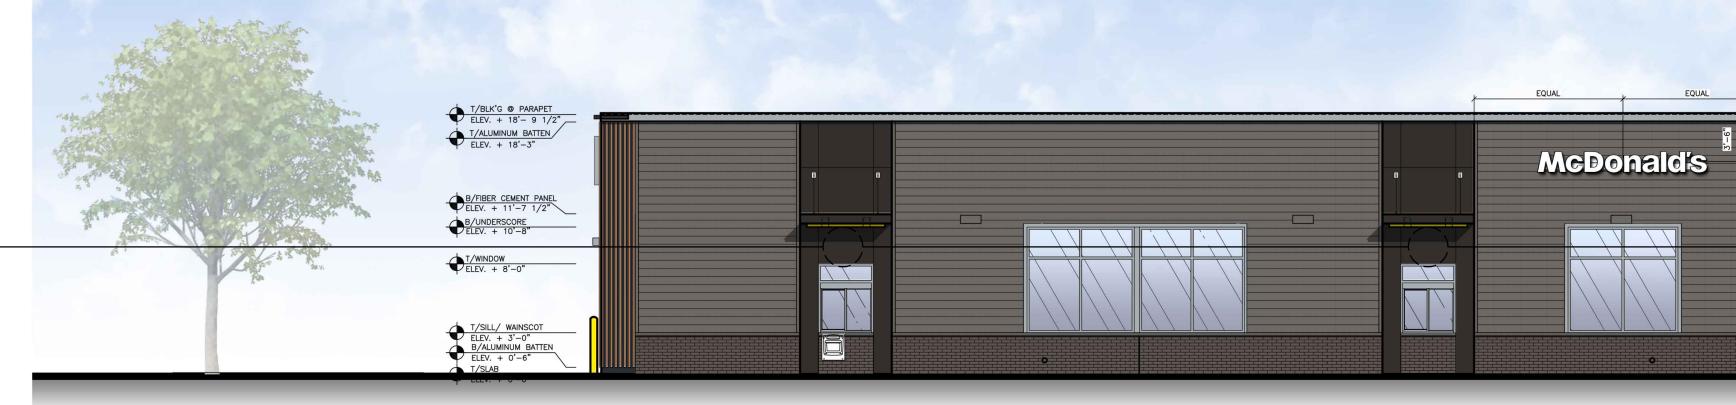

|



# Front Elevation (EAST)







# Non-Drive-Thru Side Elevation (NORTH)

Drive-Thru Side Elevation (SOUTH)

Rear Elevation (WEST)





EIFS - COLOR : RAL 7022 FINISH : HYDROPHOBIC // FINESSE

ALUMINUM TRELLIS AND FASCIA WITH GOLD UNDERSCORE COLOR : PMS 123C







### BRICK VENEER -SLATE GRAY BY HEBRON





## ALUMINUM COMPOSITE PANEL BY APOLIC. COLOR : RAL 7022







Non-Drive-Thru Side Elevation (NORTH)

Drive-Thru Side Elevation (SOUTH)





## Front Elevation







# Non-Drive-Thru Side Elevation

Drive-Thru Side Elevation

**Rear Elevation** 





EIFS - COLOR : RAL 7022 FINISH : HYDROPHOBIC // FINESSE

ALUMINUM TRELLIS AND FASCIA WITH GOLD UNDERSCORE COLOR : PMS 123C







### BRICK VENEER -SLATE GRAY BY HEBRON





## ALUMINUM COMPOSITE PANEL BY APOLIC. COLOR : RAL 7022







## Non-Drive-Thru Side Elevation

Drive-Thru Side Elevation





| IP<br>T         | 3 1/2" HARDI BOARD TRIM<br>COLOR TO MATCH HARDIE PLANK SIDING                                                                              | PT        | (RMHC) COIN COLLECTOR<br>MODEL: #WPT STD<br>CALL 1-888-743-7435 TO ORDER                                                                                                       |  |
|-----------------|--------------------------------------------------------------------------------------------------------------------------------------------|-----------|--------------------------------------------------------------------------------------------------------------------------------------------------------------------------------|--|
| _1              | RECES