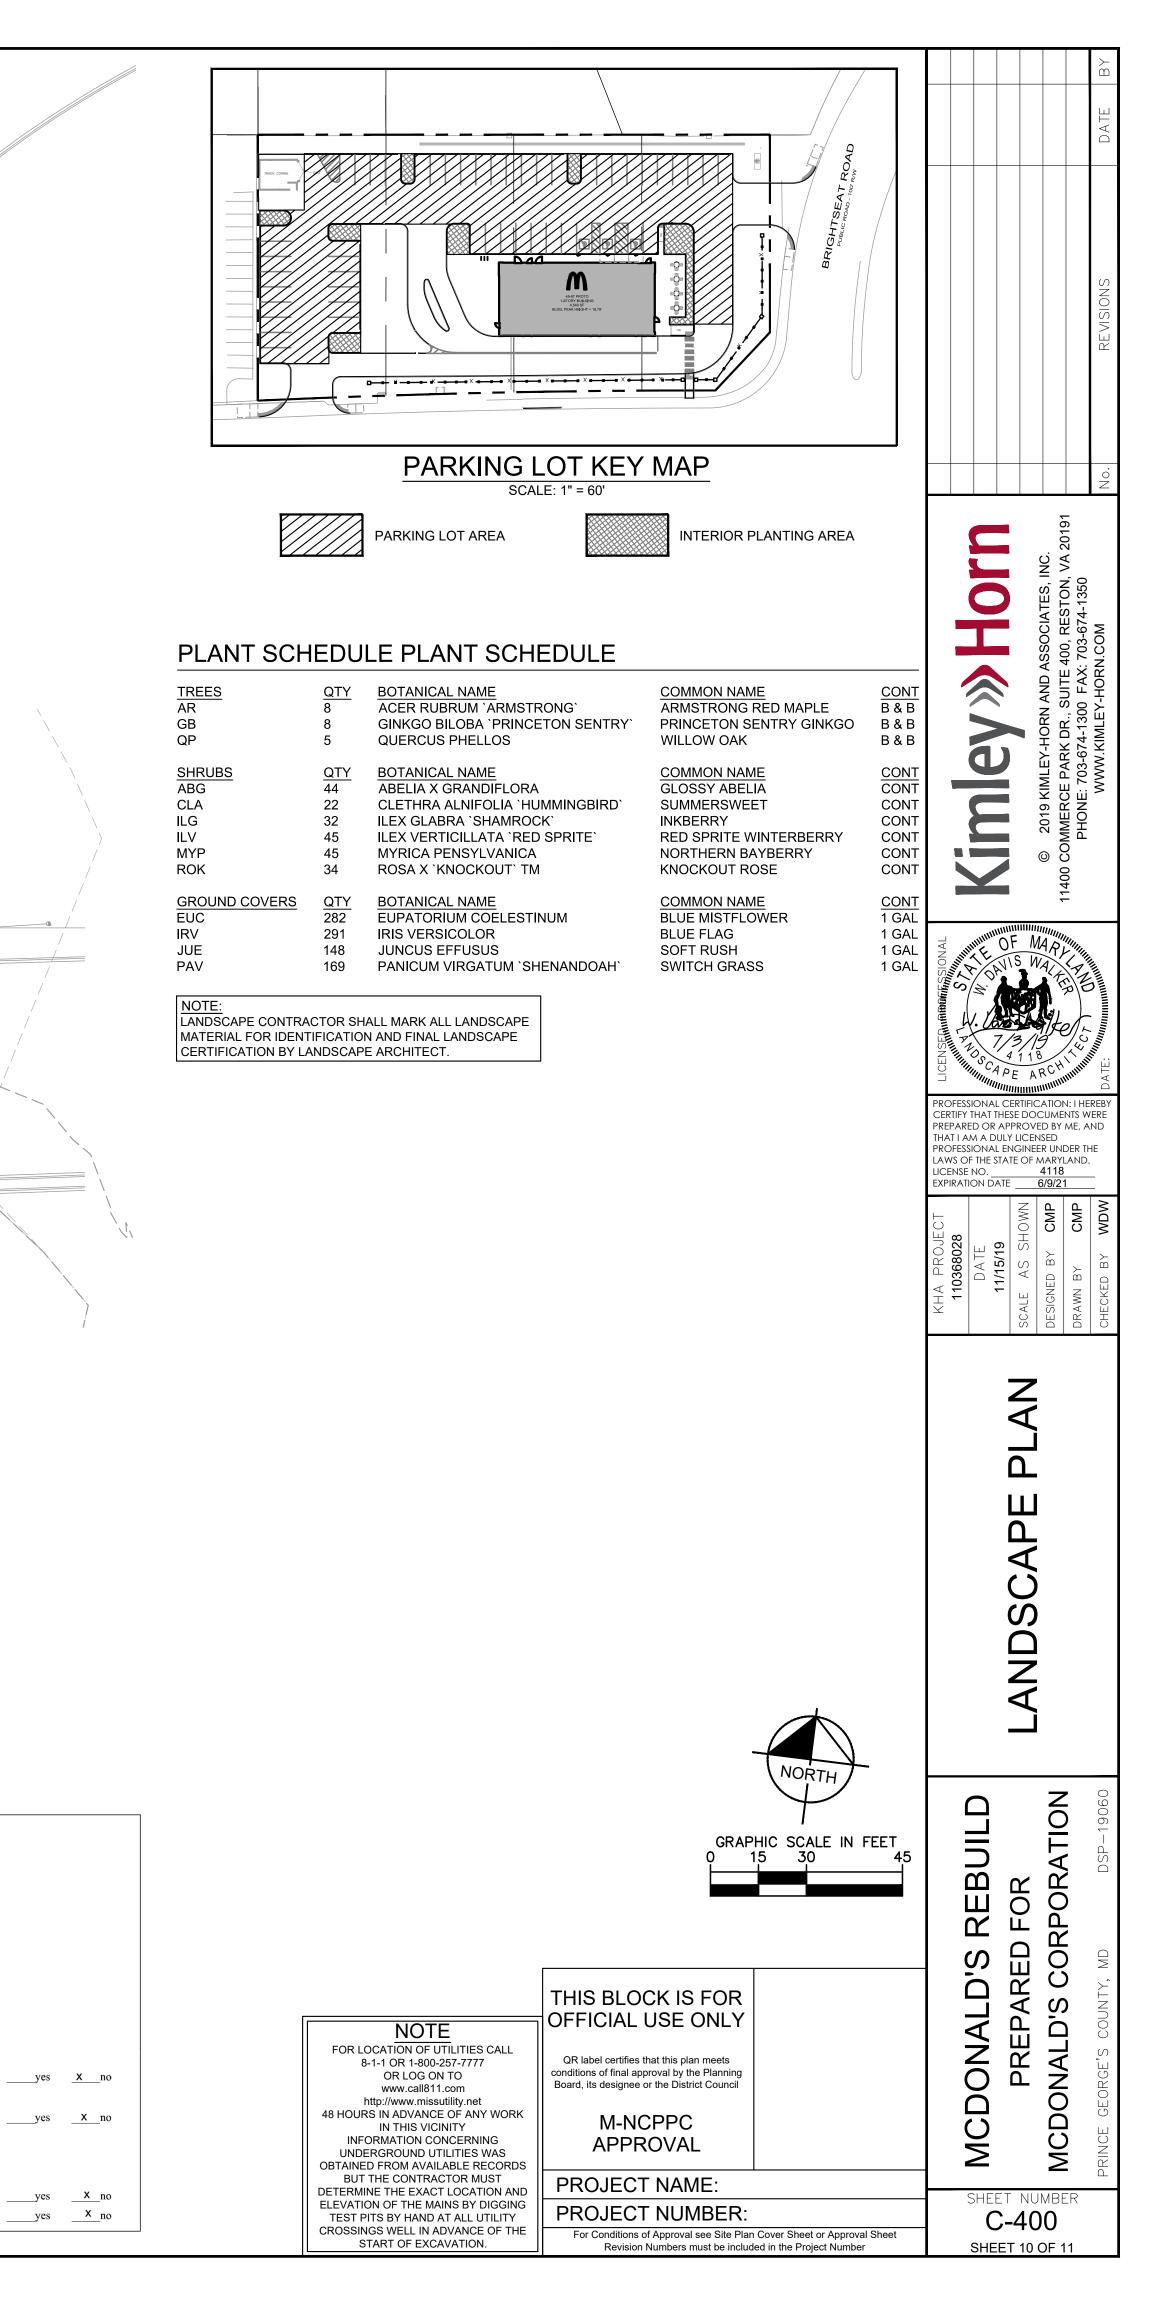

quired Shade Trees: total number provided 21 = 100 % native Ornamental Trees: total $0 \times 50\% = 0$ total number required total number provided 0 = 0 % native Evergreen Trees: total $0 \times 30\% = 0$ total number required total number provided 0 = 0 % native total $1,112 \ge 30\% = 327$ total number required Shrubs: total number provided 1,027 = 92 % native 2) Are invasive species proposed? \_\_\_\_yes <u>X</u>no Are existing invasive species on-site in areas that are to remain undisturbed? \_\_\_\_yes X\_no 4) If "yes" is checked in numbers 2 or 3, is a note included on the plan requiring removal of invasive species prior to certification in accordance with Section 1.5, Certification of Installation of Plant

Are trees proposed to be planted on slopes greater than 3:1?

Materials?



## **GENERAL NOTES**

- 1. Plants shall be healthy, vigorous material, free of pests and diseases and are subject to approval/rejection of the Landscape Architect prior to, during and after installation.
- 2. Contractor shall identify all materials at growing location prior to purchase and submit digital photographs, and source list to the Landscape Architect for approval at a minimum of six (6) calendar weeks prior to installation. Plants not approved shall be resourced and resubmitted.
- 3. Planting beds and individual tree plantings shall be mulched continuously as specified.
- 4. Prior to construction the contractor shall be responsible for locating underground utilities and execute work in a manner that avoids damage to utilities during the course of work. Contractor shall be respon