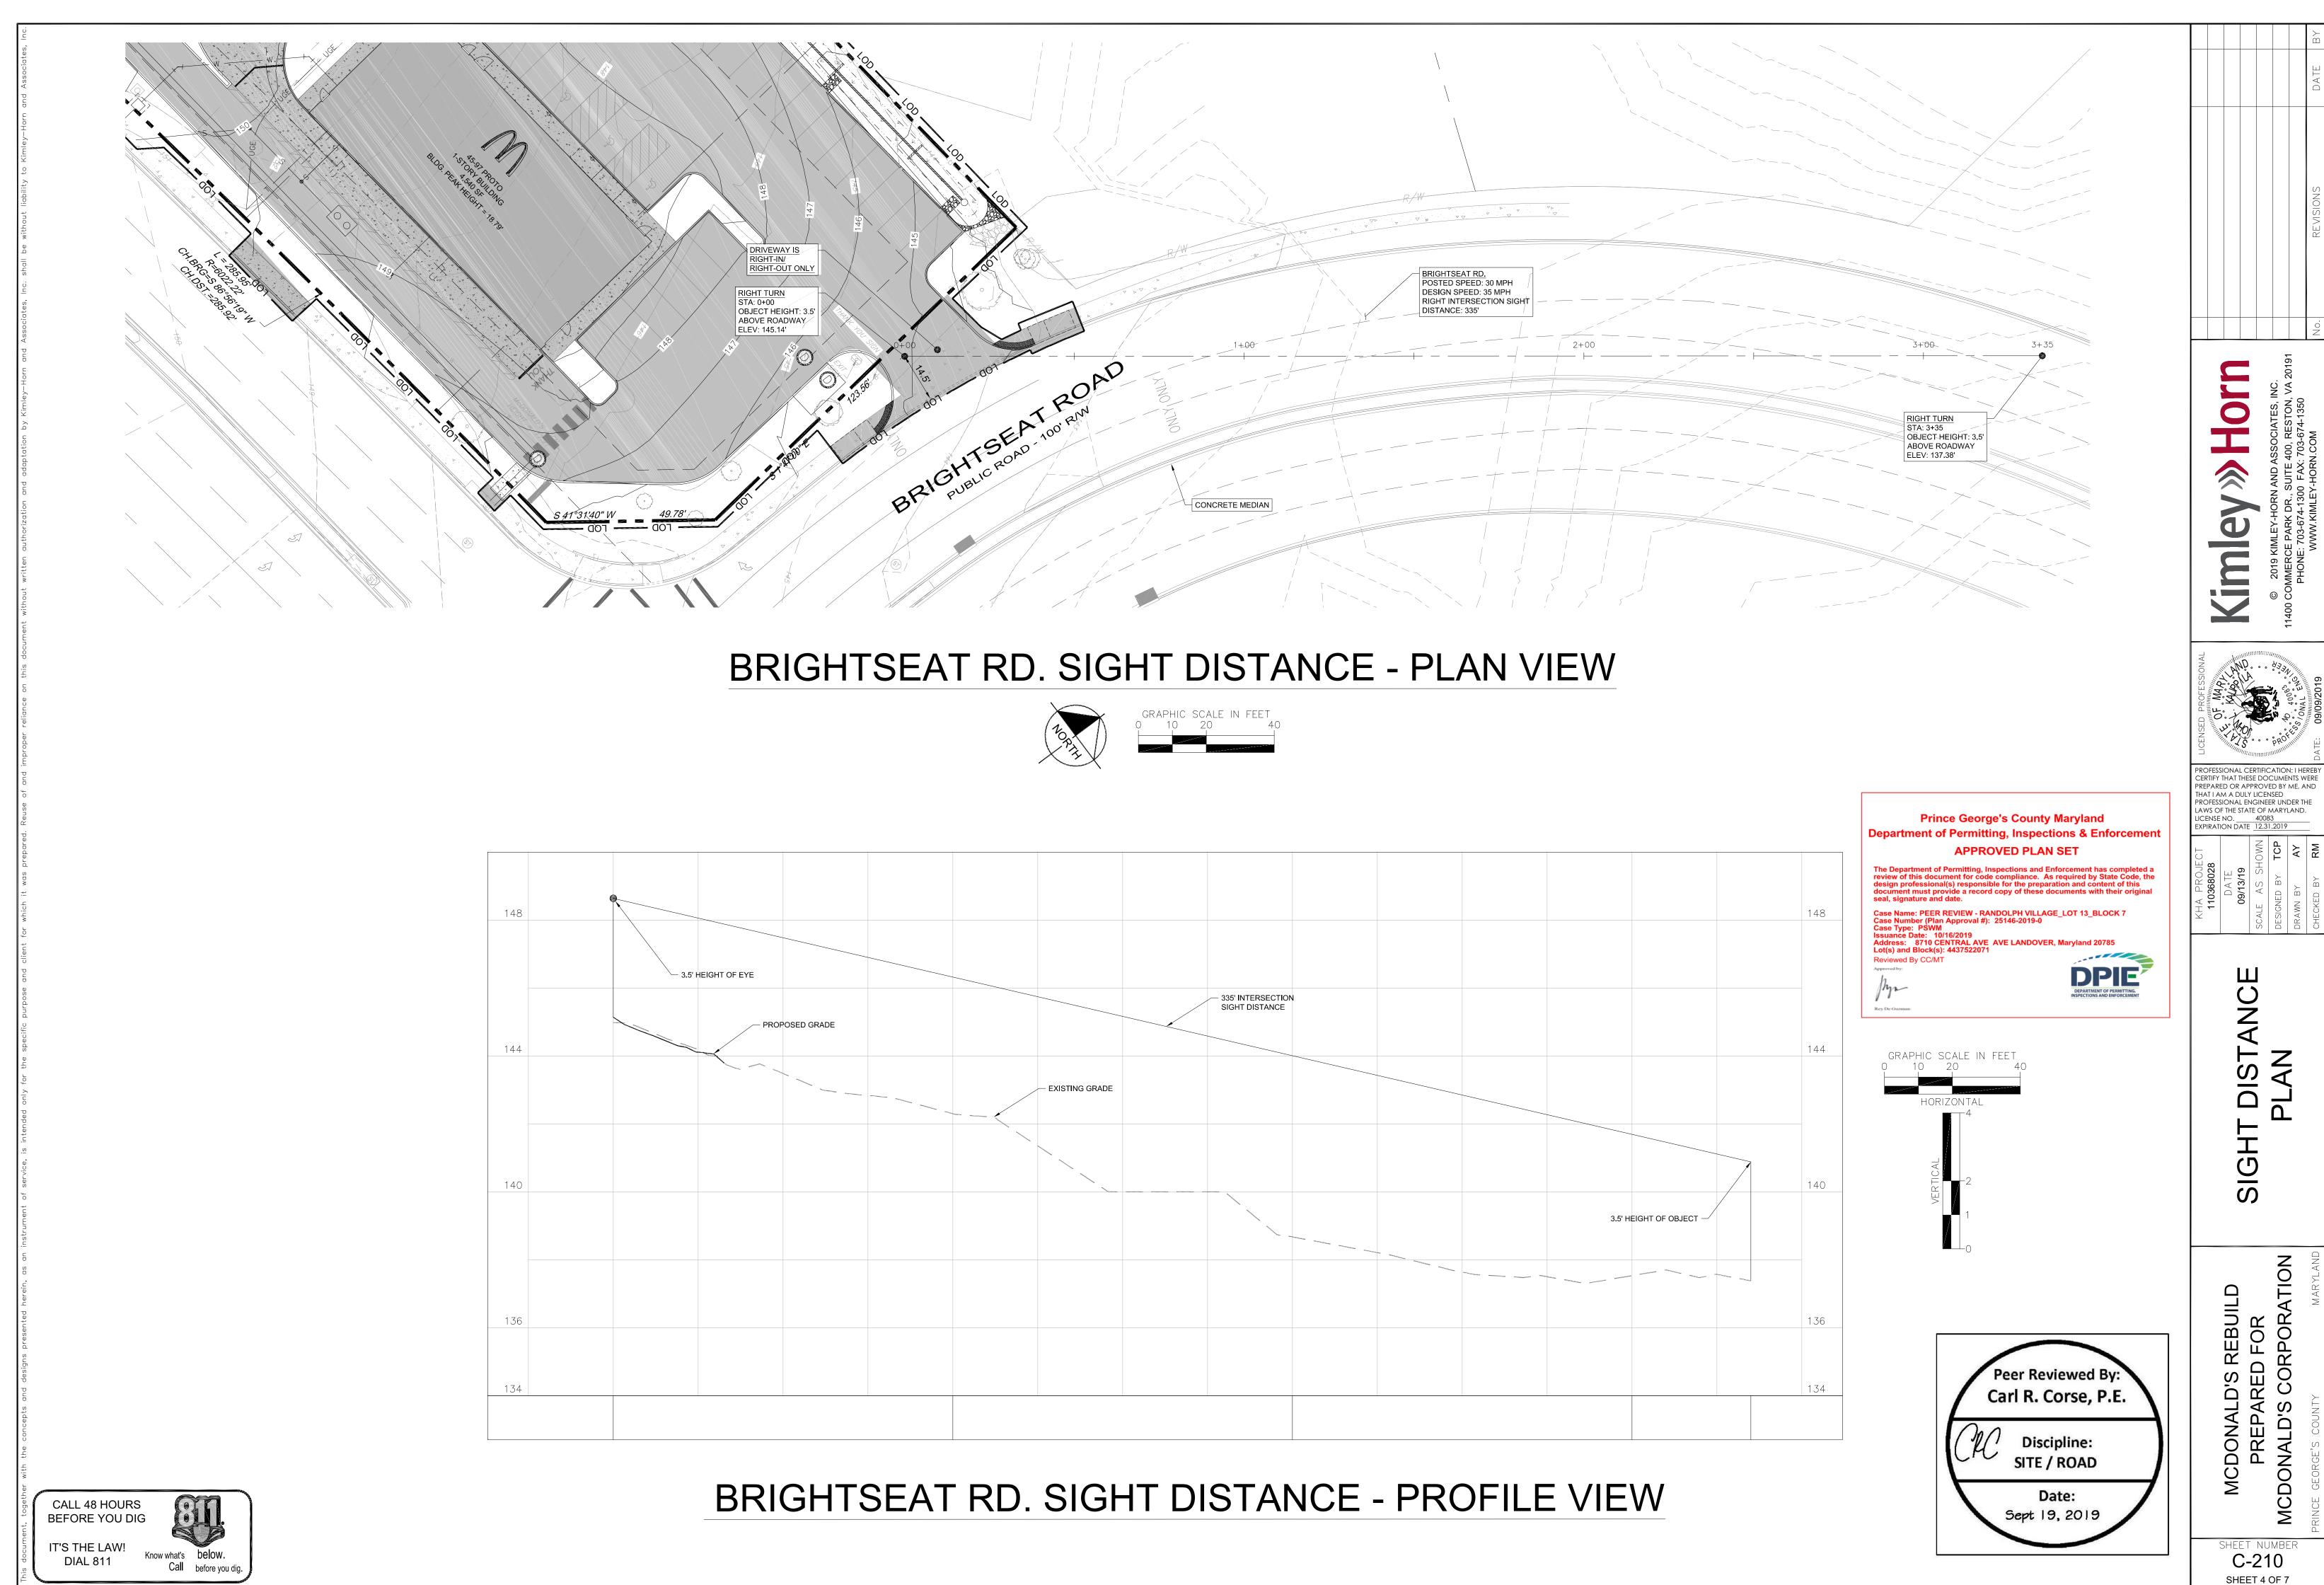

|
|                                                                                               | PROPOSED STORM PIPE                     | (7)             | PROPOSED PARKING SPACES          |
|                                                                                               | EXISTING STORM PIPE                     |                 | PROPOSED CONCRETE PAVEMENT       |
| $\begin{array}{cccc} \psi & \psi & \psi & \psi \\ \psi & \psi & \psi & \psi \\ \psi & \psi &$ | PROPOSED STORMWATER FACILITY            |                 | PROPOSED PERFORATED STORM PIPE   |
|                                                                                               | IMPERVIOUS AREA                         |                 |                                  |





# NOTES

- 1. IN THE PRE-DEVELOPMENT CONDITION, THE SITE SHEET FLOWS TO ADJACENT ROADS. POINT OF INTEREST (POI) 1 DESCRIBES STORM WATER RUNOFF TO THE SOUTH OF THE PROJECT SITE INTO AN EXISTING INLET IN CENTRAL AVENUE. POI 2 IS ALSO AN INLET IN CENTRAL AVENUE THAT CAPTURES RUNOFF FROM CENTRAL AVENUE, BUT NO ON-SITE RUNOFF IN EXISTING CONDITIONS. POI 3 DESCRIBES STORM WATER RUNOFF TO THE NORTHEAST OF THE PROJECT SITE ONTO EXISTING RIP-RAP AND EVENTUALLY INTO THE BRIGHTSEAT ROADWAY. POI-2 AND POI-3 BOTH CONVERGE IN AN EXISTING STREAM LOCATED TO THE EAST OF BRIGHTSEAT ROAD, IDENTIFIED AS STUDY POINT (SP) SP-B.
- 2. FROM PRE- TO POST-DEVELOPMENT, THE MOST SIGNIFICANT CHANGE IS THE ADOPTION OF STORM WATER BMPS TO CAPTURE AND TREAT STORM WATER RUNOFF PRIOR TO OUTFALLING INTO THE EXISTING STOR