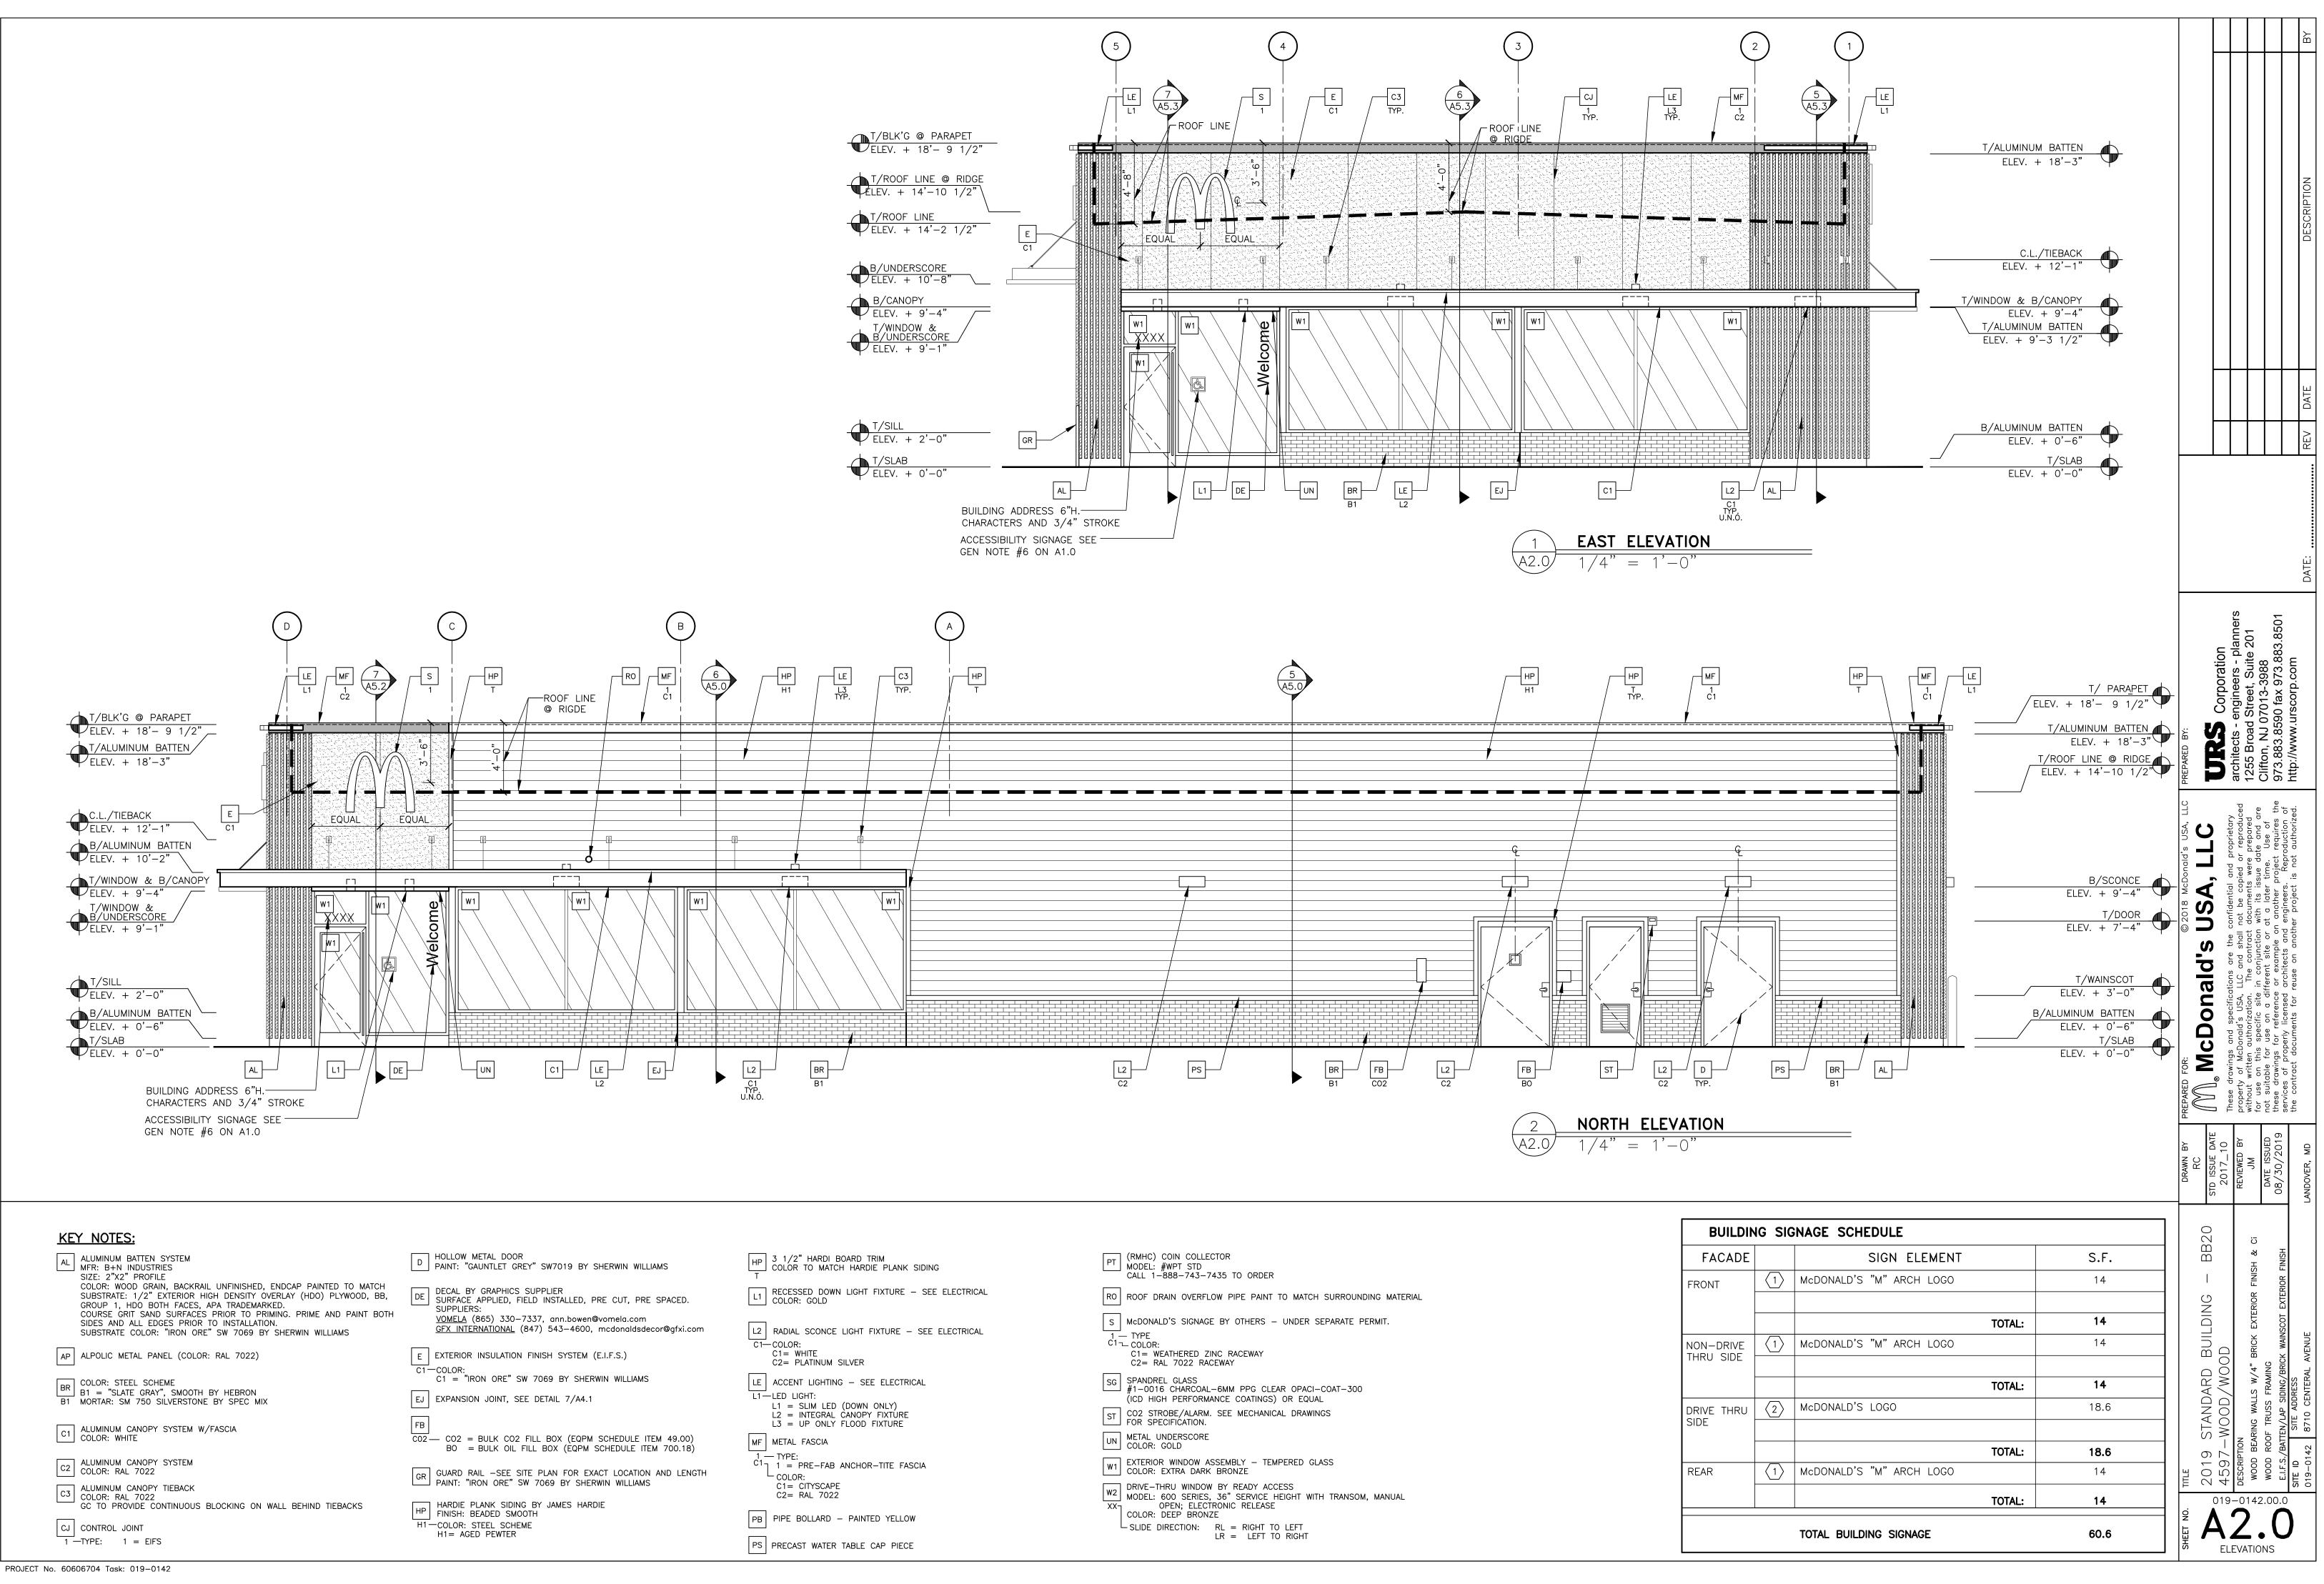

99               | 5 | 0                    | 5 | 38730  | 98  | 5 | 0     | 5                  | 32921          | 83               | 5 | 0 | 5  |
|         |             |        | T5W               | 36984                         | 93               | 5 | 0                    | 4 | 36528  | 93  | 5 | 0     | 4                  | 31049          | 79               | 5 | 0 | 1  |

1/Lurnen values are from photometric tests performed in accordance with IESNA LM-79-08. Data is considered to be representative of the configurations shown. Actual performance may differ as a result of end-user environment and application.



All Rights Reserved. - Specifications subject to change without notice. - Printed in U.S.A. - SL0002\_07/16





| L-    | 150     |
|-------|---------|
| SHEET | 12 OF 1 |



| HP 3 1/2" HARDI BOARD TRIM<br>COLOR TO MATCH HARDIE PLANK SIDING<br>T                                                                              | PT (RMHC) COIN COLLECTOR<br>MODEL: #WPT STD<br>CALL 1-888-743-7435 TO ORDER                                                                                                                                          |
|----------------------------------------------------------------------------------------------------------------------------------------------------|----------------------------------------------------------------------------------------------------------------------------------------------------------------------------------------------------------------------|
| L1 RECESSED DOWN LIGHT FIXTURE – SEE ELECTRICAL<br>COLOR: GOLD