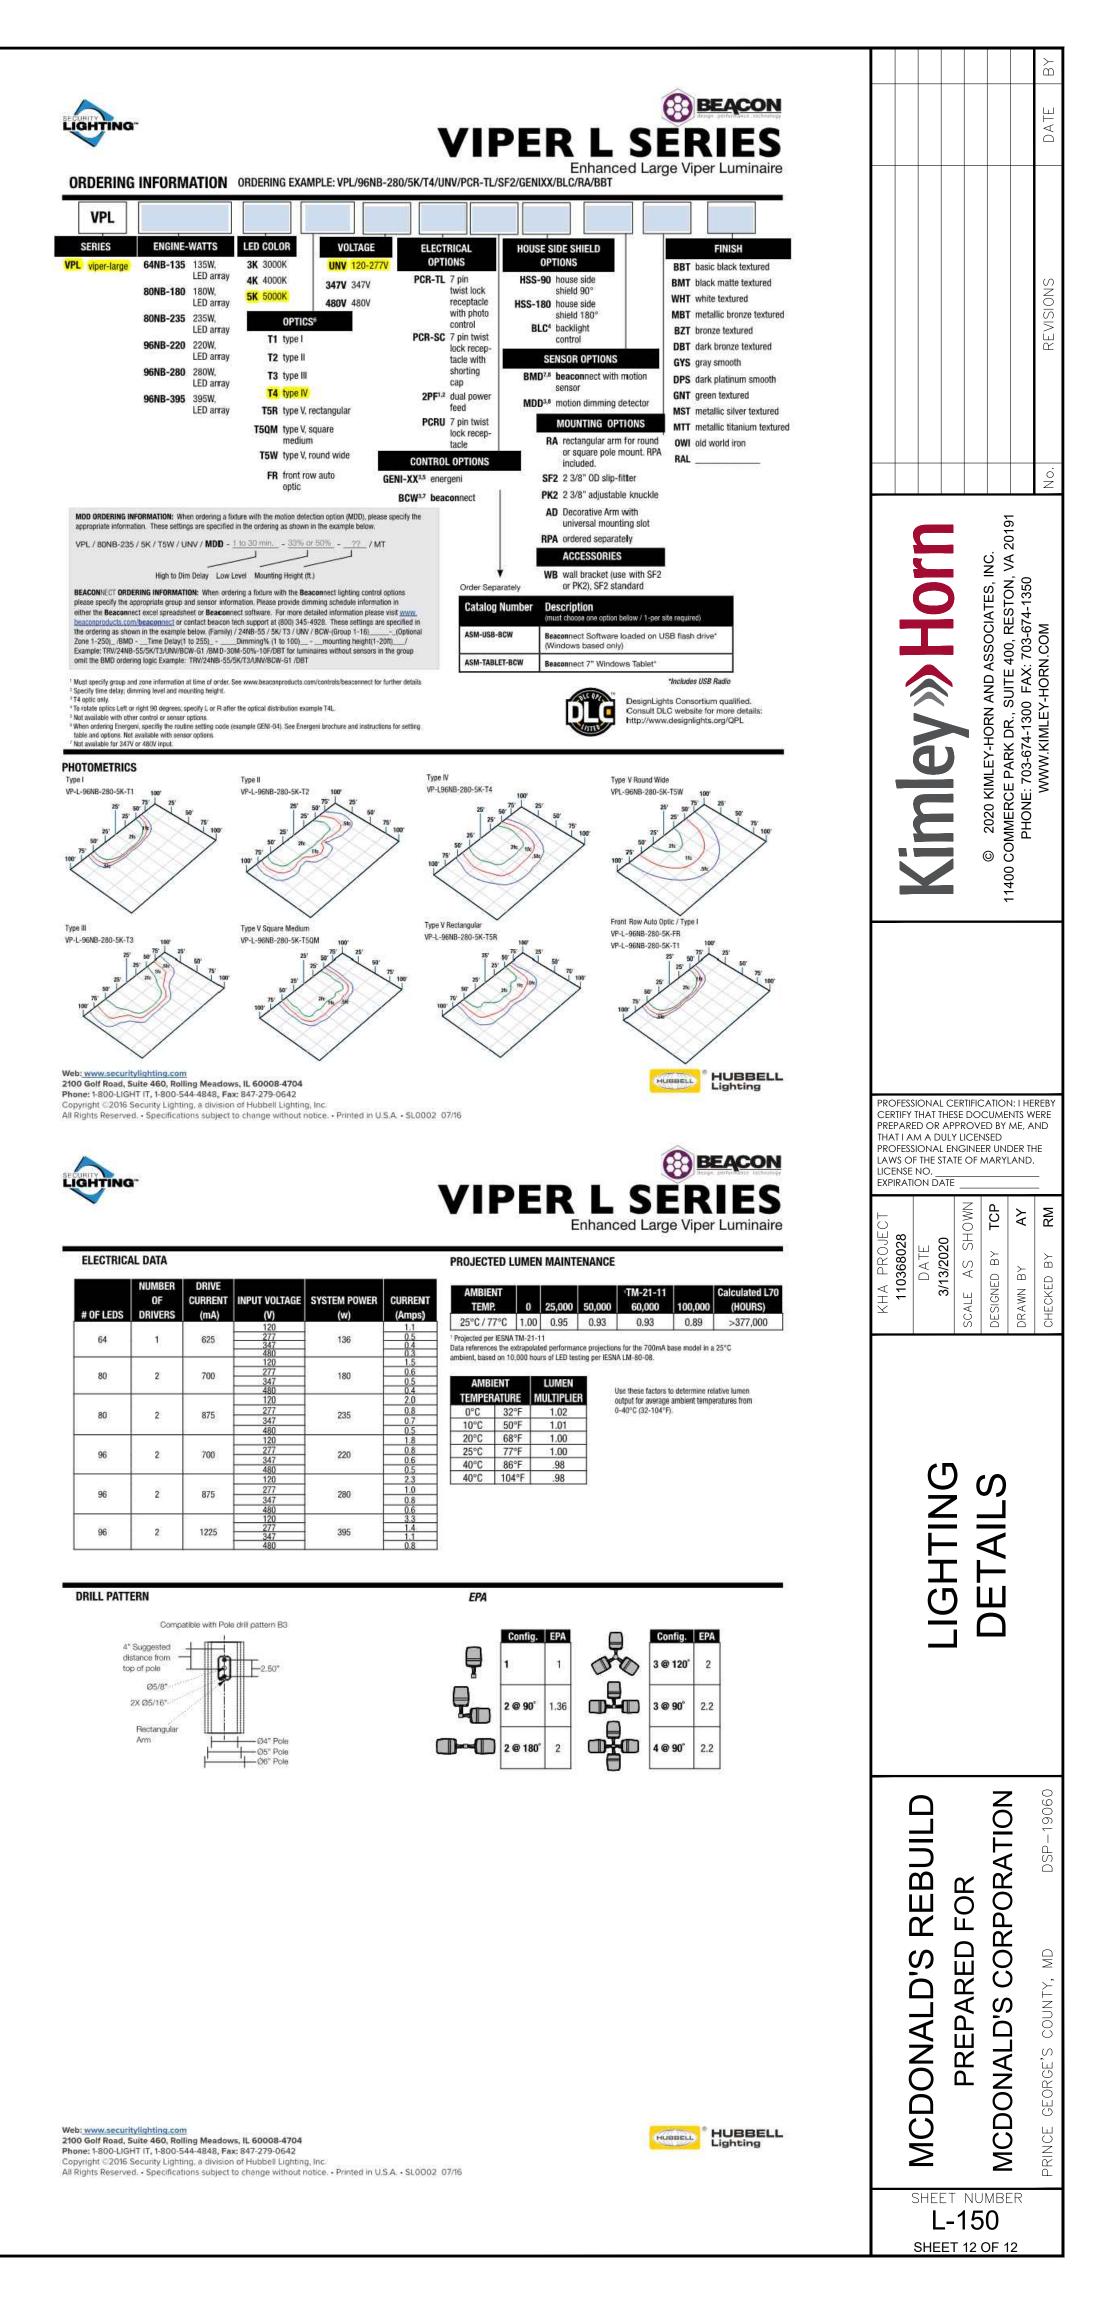

| 5      | 0     |   |
|         |                                 |                 | T5W               | 36984       | 93       | 5     | 0   | 4  | 36528  | 93       | 5    | 0   | 4 | 31049  | 79       | 5      | 0     | 2 |

"Lumen values are from photometric tests performed in accordance with IESNA LM-79-09, Data is considered to be representative of the configurations shown. Actual performance may differ as a result of end-user environment and application.

Web: www.securitylighting.com 2100 Golf Road, Suite 460, Rolling Meadows, IL 60008-4704 Phone: 1-800-LIGHT IT, 1-800-544-4848, Fax: 847-279-0642 Copyright ©2016 Security Lighting, a division of Hubbell Lighting, Inc.

All Rights Reserved. • Specifications subject to change without notice. • Printed in U.S.A. • SL0002\_07/16







| NERAL NOTES                                                                     | COMPOSITE PL     | _AN       |                  |                                    |          |   |
|---------------------------------------------------------------------------------|------------------|-----------|------------------|------------------------------------|----------|---|
| PROJECT NAME: MCDONALD'S REBUILD                                                |                  |           | _                | D-                                 | D-O ZC   | ) |
| TOTAL SITE IN M-U-I (MIXED USE - INFILL): 51,096 SF (1.17 AC)                   | SCALE: 1" = 40'  |           |                  | Setbacks                           |          | 1 |
| SITE ADDRESS: 8710 CENTRAL AVENUE<br>LANDOVER, MD