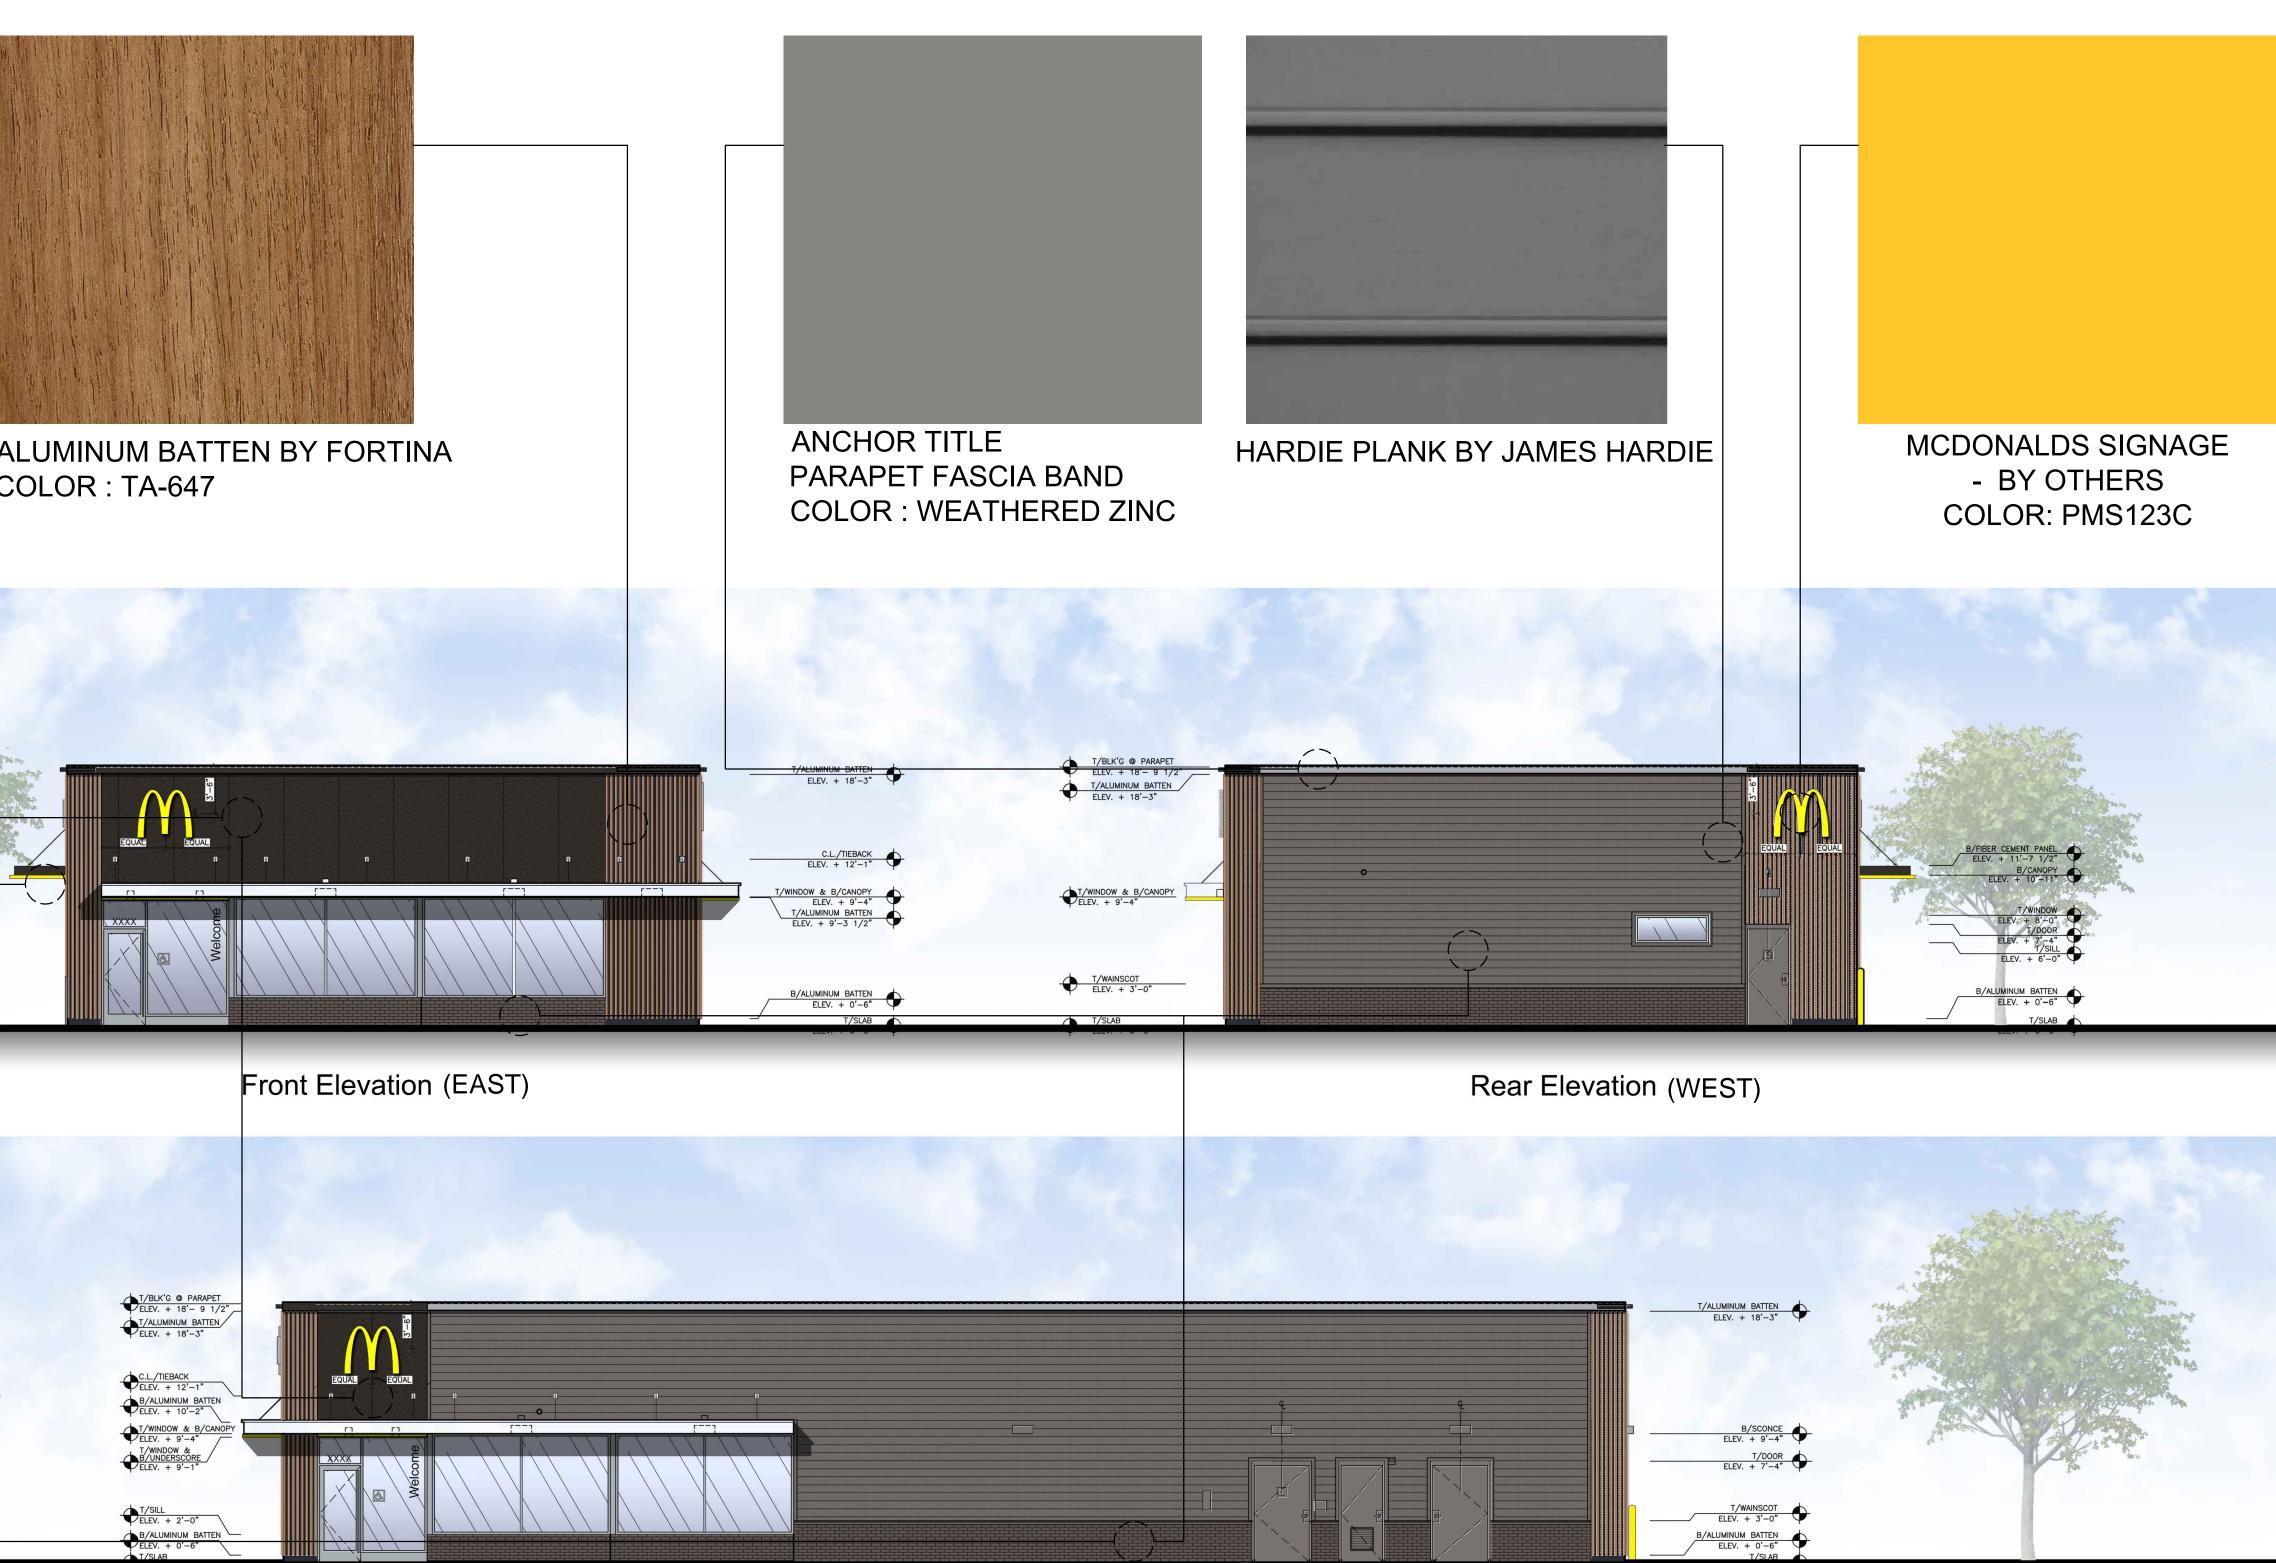

|
| PB PIPE BOLLARD – PAINTED YELLOW<br>PS PRECAST WATER TABLE CAP PIECE                                                                            | XX OPEN; ELECTRONIC RELEASE<br>COLOR: DEEP BRONZE<br>SLIDE DIRECTION: RL = RIGHT TO LEFT<br>LR = LEFT TO RIGHT                                                                                                                                                                                           |



# Front Elevation (EAST)







# Non-Drive-Thru Side Elevation (NORTH)

Drive-Thru Side Elevation (SOUTH)

Rear Elevation (WEST)





EIFS - COLOR : RAL 7022 FINISH : HYDROPHOBIC // FINESSE

ALUMINUM TRELLIS AND FASCIA WITH GOLD UNDERSCORE COLOR : PMS 123C







## BRICK VENEER -SLATE GRAY BY HEBRON





# ALUMINUM COMPOSITE PANEL BY APOLIC. COLOR : RAL 7022







Non-Drive-Thru Side Elevation (NORTH)

Drive-Thru Side Elevation (SOUTH)





# Front Elevation







# Non-Drive-Thru Side Elevation

Drive-Thru Side Elevation

**Rear Elevation** 





EIFS - COLOR : RAL 7022 FINISH : HYDROPHOBIC // FINESSE

ALUMINUM TRELLIS AND FASCIA WITH GOLD UNDERSCORE COLOR : PMS 123C







## BRICK VENEER -SLATE GRAY BY HEBRON





# ALUMINUM COMPOSITE PANEL BY APOLIC. COLOR : RAL 7022







# Non-Drive-Thru Side Elevation

**Drive-Thru Side Elevation** 





| IP<br>T         | 3 1/2" HARDI BOARD TRIM<br>COLOR TO MATCH HARDIE PLANK SIDING                                                                              | PT        | (RMHC) COIN COLLECTOR<br>M