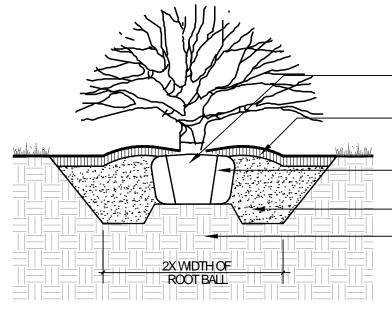

er or site conditions immediately upon finding. Provide recommendation for

remedy of schedule delays. Do not work, place or modify frozen soil 5. Report delays due to extraordinary natural or other conditions beyond control of Contractor

1. Remove trash, debris and work materials from site prior to request for substantial completion. Thoroughly clean surfaces impacted by work including building, parking areas, roadways, sidewalks, signs, lights, site

Repair any damage to existing conditions that occurred during execution of work. 3. All clean-up and demobilization procedures shall be performed to satisfaction of the Owner and Landscape NOTE: GROUNDCOVERS AND



SET GROUNDCOVERS AND PERENNIALS IN STAGGERED ROWS AT SPECIFIED SPACING. MULCH ENTIRE BED WITH 2" SHREDDED HARDWOOD MULCH OR





TO 1/8 DEPTH OF ROOT BALL 2" SHREDDED HARDWOOD MULCH OR

ROOTBALL

NOTE: SHRUBS INSTALLED IN CONTINUOUS SUCCESSION OR LARGE BED SHALL BE PLACED IN ONE



NDTES: I. THE FOOTCANDLE LEVELS AS SHOWN ARE BASED ON THE FOLLOWING CRITERIA. ANY SUBSTITUTIONS IN SPECIFIED FIXTURES OR CHANGES TO LAYOUT WILL AFFECT LIGHTING LEVELS SHOWN AND WILL NOT BE THE RESPONSIBILITY OF SECURITY LIGHTING.

2. DISTANCE BETWEEN READINGS 10'



|