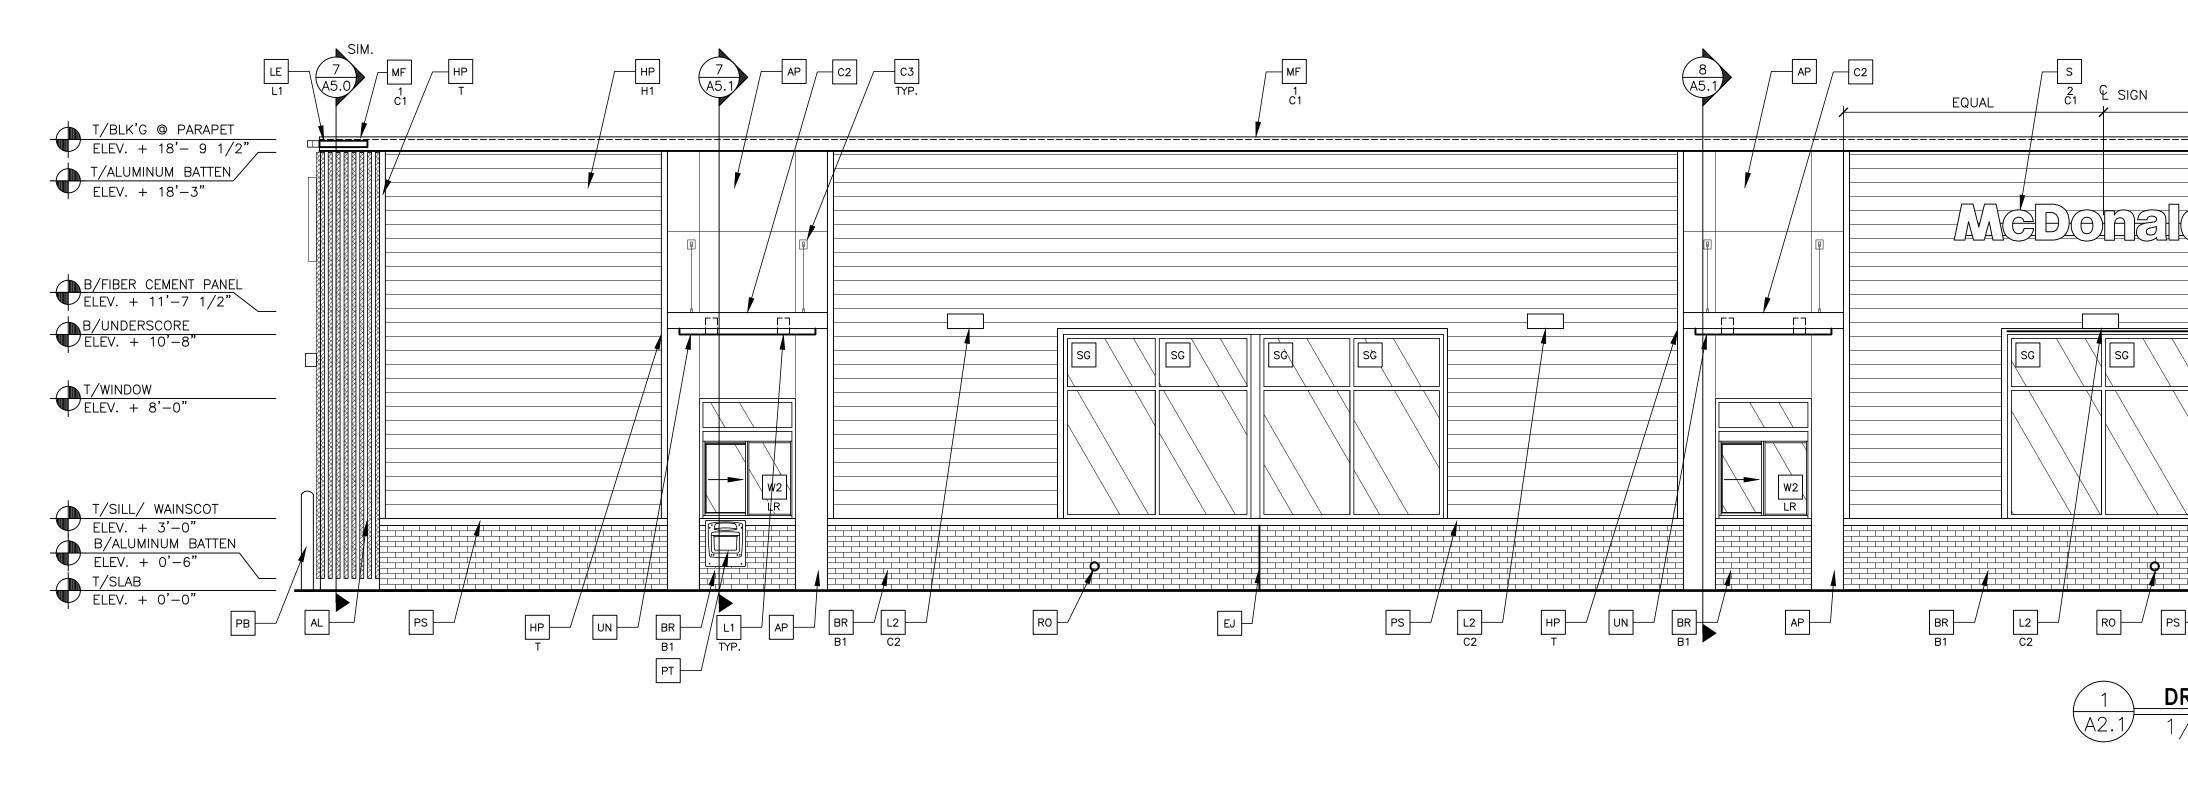

, MANUAL<br>OPEN: ELECTRONIC RELEASE                                                    |  |
| в               | PIPE BOLLARD – PAINTED YELLOW                                                                                                              |           | - SLIDE DIRECTION: RL = RIGHT TO LEFT<br>LR = LEFT TO RIGHT                                                                                                                    |  |
|                 |                                                                                                                                            |           |                                                                                                                                                                                |  |





PROJECT No. 60606704 Task: 019-0142



| HP 3 1/2" HARDI BOARD TRIM<br>COLOR TO MATCH HARDIE PLANK SIDING<br>T                                                                           | PT (RMHC) COIN COLLECTOR<br>MODEL: #WPT STD<br>CALL 1-888-743-7435 TO ORDER                                                                                                                                                                                                                                                                      |
|-------------------------------------------------------------------------------------------------------------------------------------------------|---------------------------------------------------------------------------------------------------------------------------