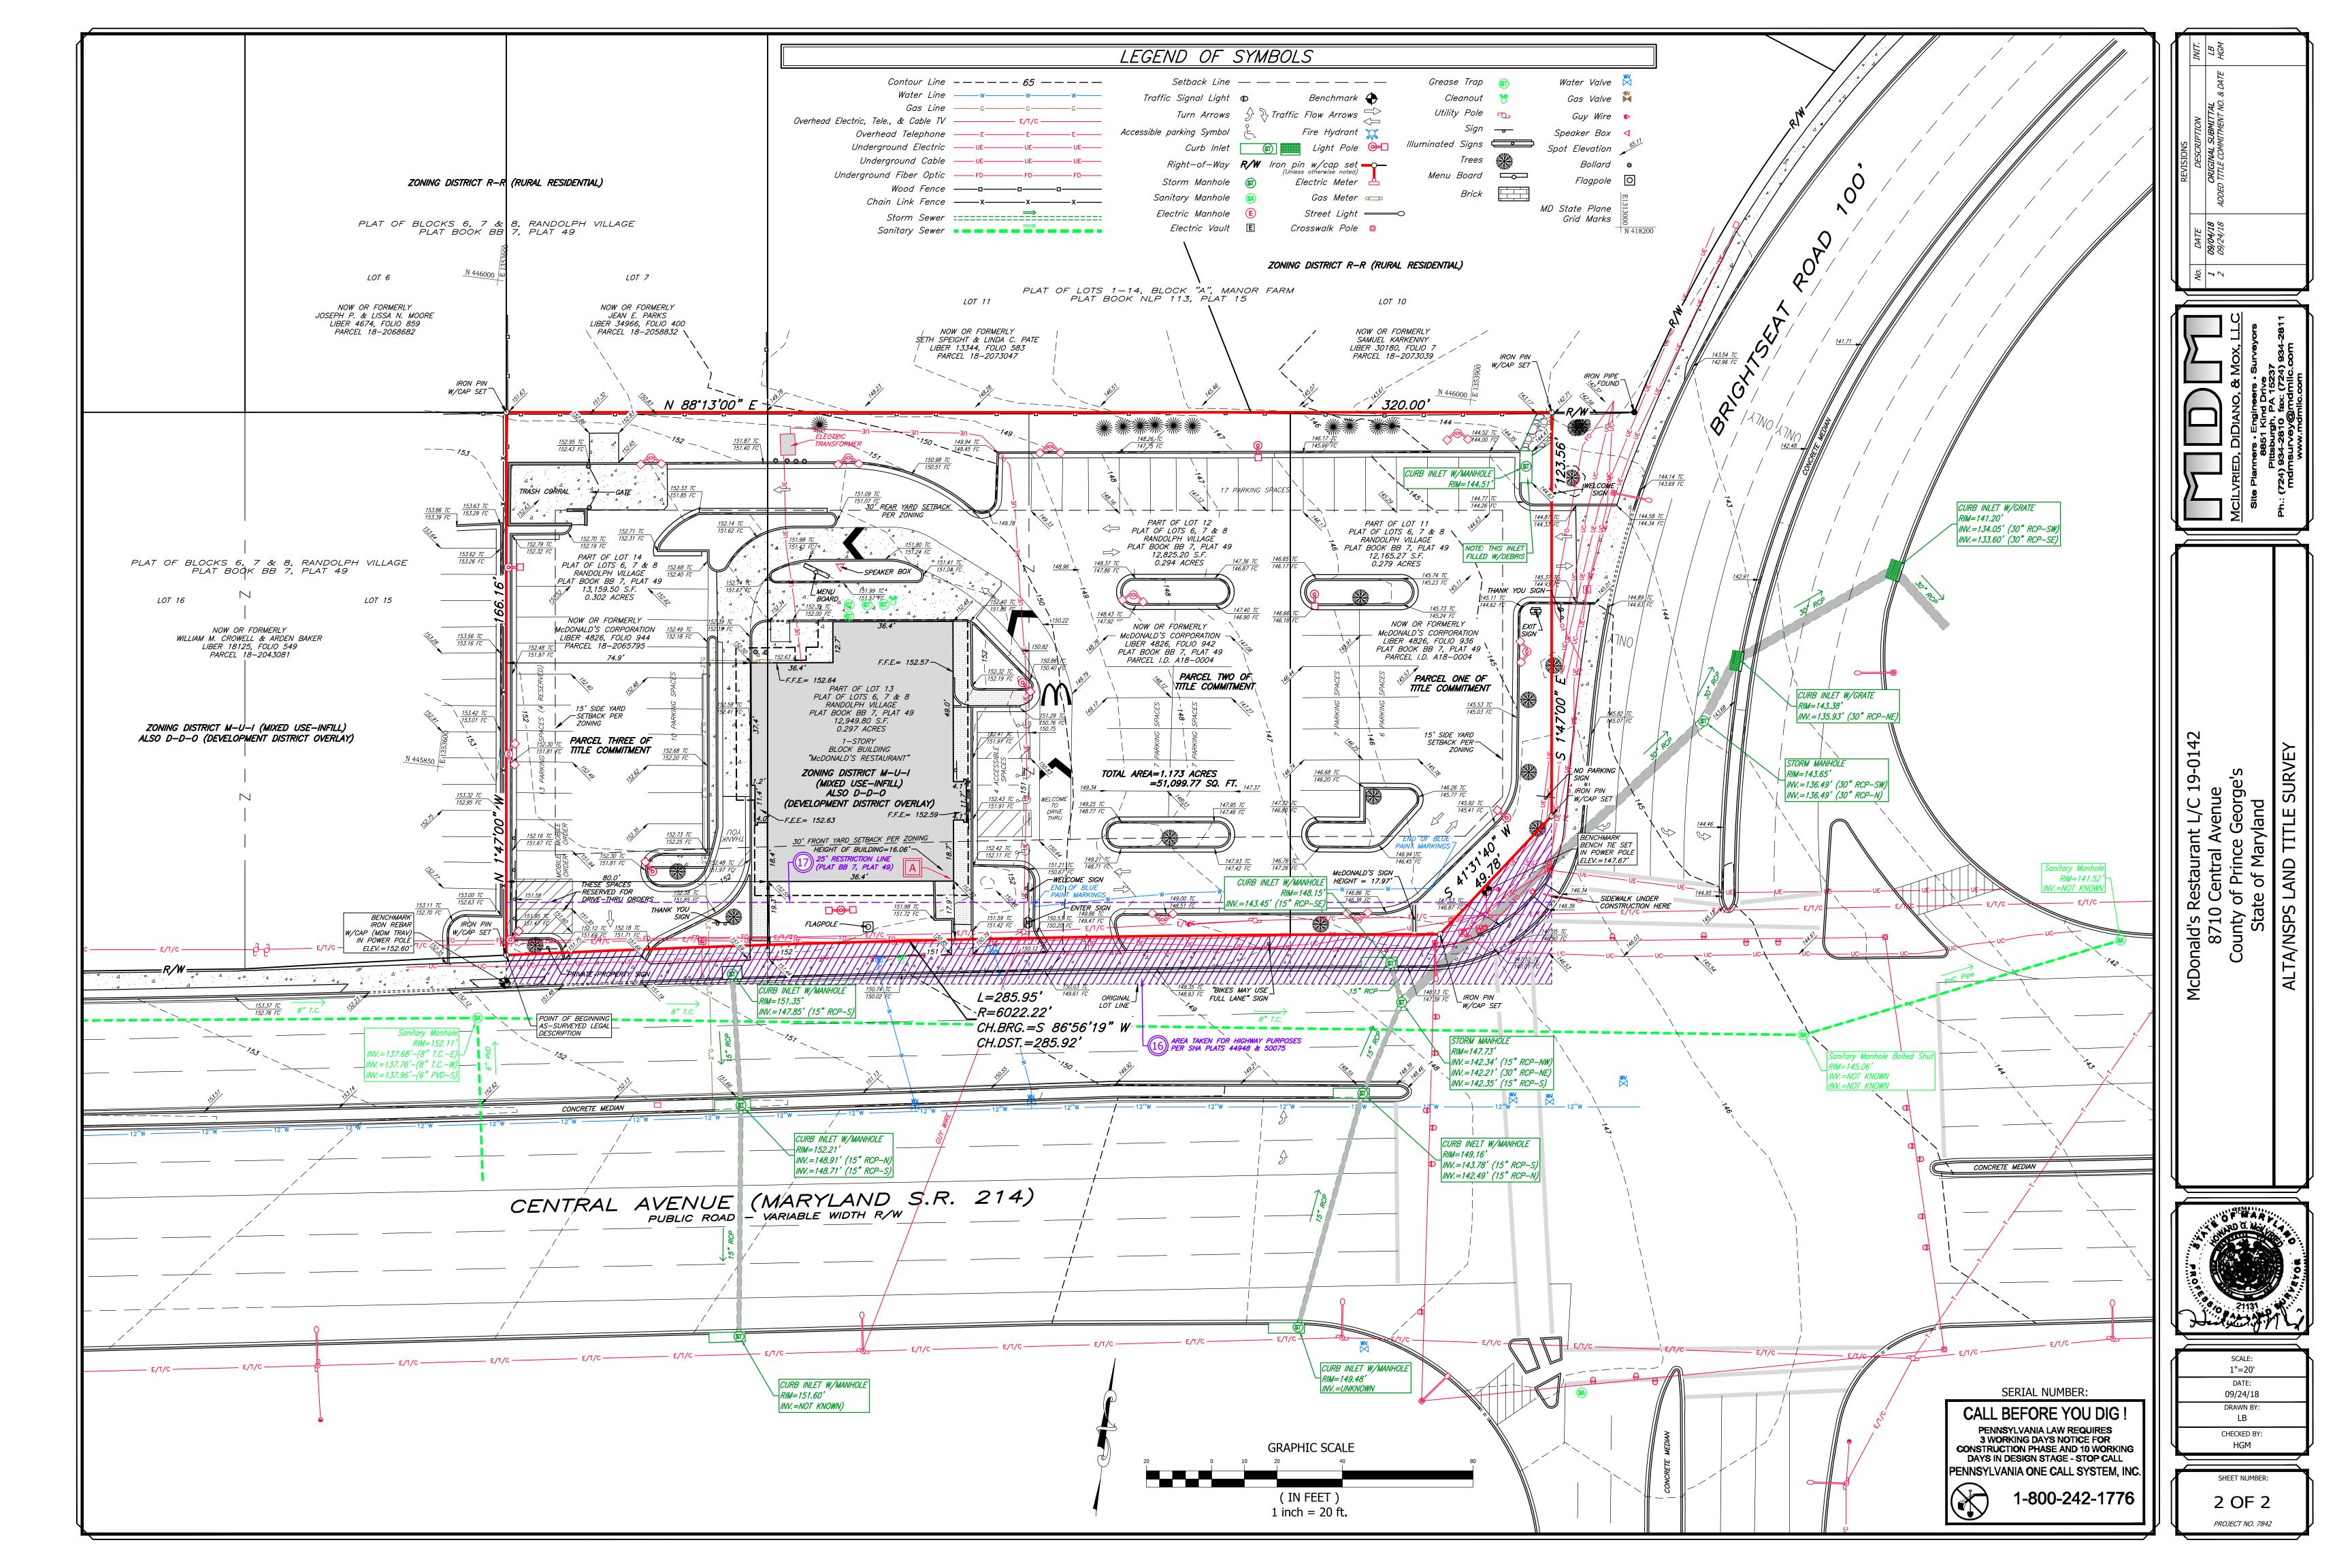

FROM: Daniel F. Lynch, Esq.

RE: DSP-19060: McDonald's Landover

Dear Party of Record, Adjoining Property Owners, and Registered Associations & Municipalities:

This letter is to inform you that the Maryland-National Capital Park and Planning Commission ("M-NCPPC") is ready to accept the subject application. The address of the subject property is 8710 Central Avenue, Hyattsville, MD, 20785, which is located at the northwest quadrant of its intersection with Brightseat Road. The nature of the review is for the renovation of an existing eating and drinking establishment. Once the application is formally accepted, it will be scheduled for a future Planning Board hearing. If you have not already registered to become a person of record, you are encouraged to do so at this time. As a person of record, you will receive a notice of the Planning Board hearing date, the technical staff report, and the Planning Board resolution. You may register online at <a href="http://www.pgplanning.org/1586/Become-a-Person-of-Record">http://www.pgplanning.org/1586/Become-a-Person-of-Record</a> or you may submit your name, address and the above-referenced application number and name by mailing a written request to:

| SUBDIVISION CASES – PRELIMINARY PLAN/CONSERVATION SKETCH PLAN:                                                                                  |                                             |           |                           |                       |
|-------------------------------------------------------------------------------------------------------------------------------------------------|---------------------------------------------|-----------|---------------------------|-----------------------|
| Type of Application (Check all that apply)                                                                                                      |                                             |           |                           |                       |
| Conventional                                                                                                                                    | Comprehensive Design                        | Conserv   | vation Sketch Plan        | Pre-Preliminary Plan  |
| Variation, Variance or Alternative                                                                                                              | e Compliance Request(s)                     | Applicat  | le Zoning/Subdivision Re  | egulation Section(s): |
| Yes 🗆 No 🗆                                                                                                                                      |                                             |           |                           |                       |
| Total Number of Proposed:                                                                                                                       | ·                                           |           |                           | //                    |
| Lots Outlots Parcels Outparcels                                                                                                                 |                                             |           |                           |                       |
| Number of Dwelling Units:                                                                                                                       |                                             | Gross F   | loor Area (Nonresidential | portion only):        |
| Attached Detached                                                                                                                               | Multifamily                                 |           |                           |                       |
| SUBDIVISION CASES - FINAL P                                                                                                                     | LAT:                                        |           |                           |                       |
| Water/Sewer: DER D                                                                                                                              | Health Dept.                                |           | Number of Plats:          |                       |
| CSP/DSP/SDP No.:                                                                                                                                |                                             |           | WSSC Authorization No     | 0.:                   |
| Preliminary Plan No.:                                                                                                                           |                                             |           |                           |                       |
| Approval Date of Preliminary Pla                                                                                                                | in:                                         |           |                           |                       |
| URBAN DESIGN AND ZONING C                                                                                                                       | ASES:                                       |           |                           |                       |
| Details of Request:                                                                                                                             |                                             | -         | Ordinance Section(s):     |                       |
| Detailed Site Plan for eating<br>establishment with drive-thr<br>for Subregion 4 Master Plan<br>Amendment and amendme<br>Development Standards. | ough service in TDOZ<br>n and Sectional Map | 27-548    | .08 and 27-548.09.0       | 1(b)                  |
| Total Number of Proposed:                                                                                                                       |                                             |           |                           |                       |
| Lots <sup>4</sup> (existing) Outlots                                                                                                            | Parcels 0                                   | Outparcel | S                         |                       |
| Number of Dwelling Units:                                                                                                                       |                                             |           | loor Area (Nonresidential | portion only):        |
| Attached Detached                                                                                                                               | Multifamily                                 | 4,54      | 40                        |                       |
| Variance Request                                                                                                                                |                                             | Applicab  | le Zoning/Subdivision Re  | egulation Section(s): |
| Yes 🗆 No 🖬                                                                                                                                      |                                             |           |                           |                       |
| Departure Request                                                                                                                               |                                             | Applicat  | ion Filed                 |                       |
| Yes 🗆 No 🖬                                                                                                                                      |                                             | Yes 🗆     | No 🗆                      |                       |
| Alternative Compliance Request                                                                                                                  |                                             | Applicat  | ion Filed                 |                       |
| Yes 🖬 No 🗆                                                                                                                                      |                                             | Yes 🖬     | No 🗆                      |                       |