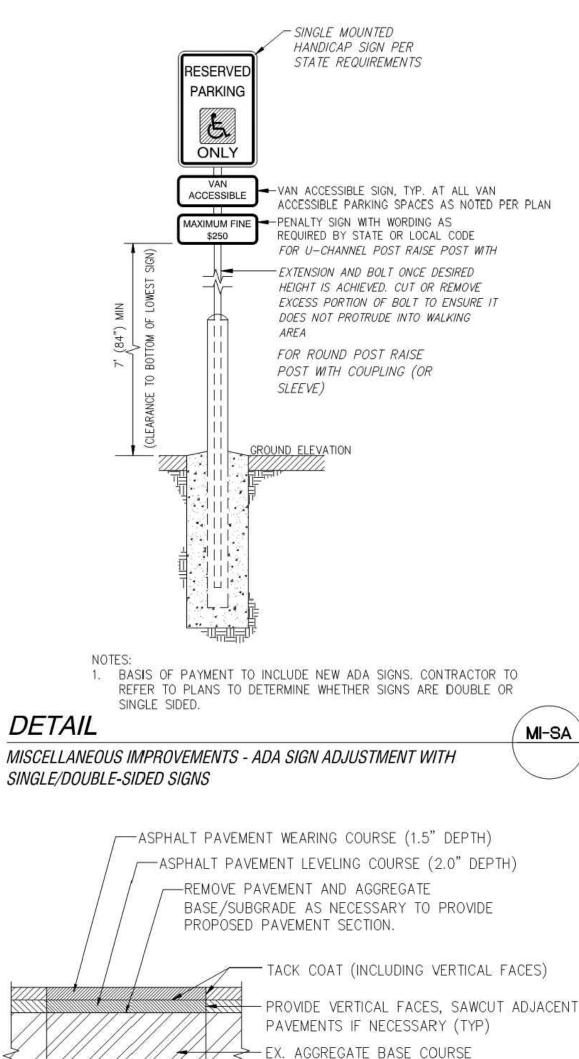

|



## Mobile Ordering Curb Signage



Everbrite, LLC, 315 Marion Ave., South Milwaukee, WI, 53172 P: 888-857-4078 F: 877-430-7363 www.everbrite.com









BACK OF \_\_\_\_\_

NOTES

603 & 611

APPROVED

SHA







MCI SHEET NUMBER C-301 SHEET 6 OF 11

Δ

 $\square$ 

 $\mathbf{O}$ 

Σ





MEETING MATERIAL & COMPACTION REQUIREMENTS - TO REMAIN EX. SUBGRADE - TO REMAIN

THE AGGREGATE BASE COURSE SHALL BE INSPECTED BY THE TESTING AGENCY, OWNER, OR DESIGN CONSULTANT AFTER ASPHALT REMOVAL AND BASE PREPARATION, PRIOR TO ASPHALT REPLACEMENT.

DETAIL

ASPHALT PAVEMENT - 3.5" MILL AND REPLACE (FULL DEPTH)









FENCE Scale: 1/2"=1'-0"

AP-MO

SHEET 7 OF 11

| 5/21/2019 2:31:05 PM K:\WDC_CIV/110368-McDonalds\110368028 - Landover Centra\\CAD\PlanSheets\DSP\C-300 DETAILS.dwg |  |
|--------------------------------------------------------------------------------------------------------------------|--|
| r Layout: DDO STANDARDS COMPLIANCE CHART (1 OF 2)                                                                  |  |
| Sheet Set: SDCP McDonalds Landover