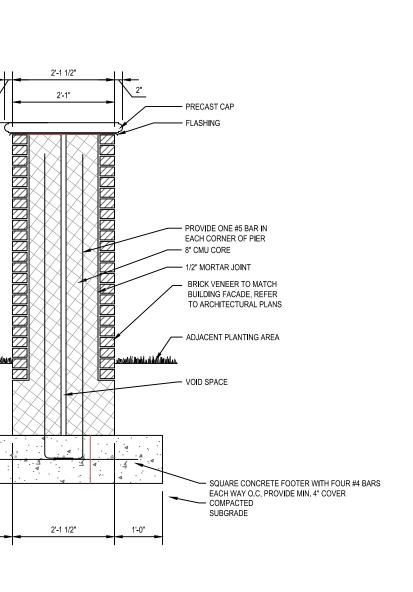

|



## Mobile Ordering Curb Signage



Everbrite, LLC, 315 Marion Ave., South Milwaukee, WI, 53172 P: 888-857-4078 F: 877-430-7363 www.everbrite.com









BACK OF \_\_\_\_\_

NOTES

603 & 611

APPROVED

SHA







MCI SHEET NUMBER C-301 SHEET 6 OF 11

Δ

 $\square$ 

 $\mathbf{O}$ 

Σ





MEETING MATERIAL & COMPACTION REQUIREMENTS - TO REMAIN EX. SUBGRADE - TO REMAIN

THE AGGREGATE BASE COURSE SHALL BE INSPECTED BY THE TESTING AGENCY, OWNER, OR DESIGN CONSULTANT AFTER ASPHALT REMOVAL AND BASE PREPARATION, PRIOR TO ASPHALT REPLACEMENT.

DETAIL

ASPHALT PAVEMENT - 3.5" MILL AND REPLACE (FULL DEPTH)









FENCE Scale: 1/2"=1'-0"

AP-MO

SHEET 7 OF 11

| 5/21/2019 2:31:05 PM K:\WDC_CIV/110368-McDonalds\110368028 - Landover Centra\\CAD\PlanSheets\DSP\C-300 DETAILS.dwg |  |
|--------------------------------------------------------------------------------------------------------------------|--|
| r Layout: DDO STANDARDS COMPLIANCE CHART (1 OF 2)                                                                  |  |
| Sheet Set: SDCP McDonalds Landover                                                                                 |  |
| y: Yang, Alex                                                                                                      |  |

|          | Development District Standard