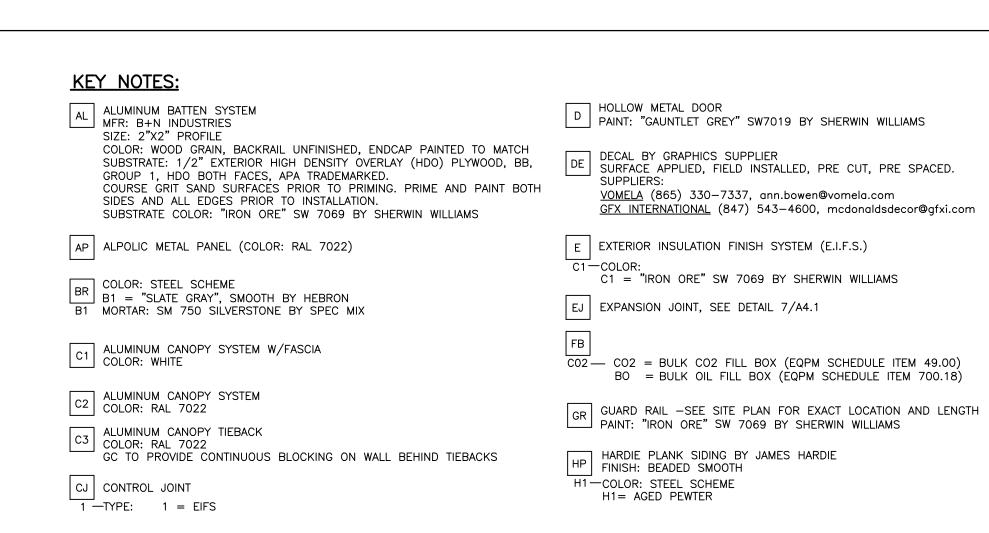

MANUAL<br>OPEN: ELECTRONIC RELEASE                                                    |  |
| в               | PIPE BOLLARD – PAINTED YELLOW                                                                                                              |           | - SLIDE DIRECTION: RL = RIGHT TO LEFT<br>LR = LEFT TO RIGHT                                                                                                                    |  |
|                 |                                                                                                                                            |           |                                                                                                                                                                                |  |





PROJECT No. 60606704 Task: 019-0142



| HP 3 1/2" HARDI BOARD TRIM<br>COLOR TO MATCH HARDIE PLANK SIDING<br>T                                                                           | PT (RMHC) COIN COLLECTOR<br>MODEL: #WPT STD<br>CALL 1-888-743-7435 TO ORDER                                                                                                                                                                                                                                                                      |
|-------------------------------------------------------------------------------------------------------------------------------------------------|-----------------------------------------------------------------------------------------------------------------------------