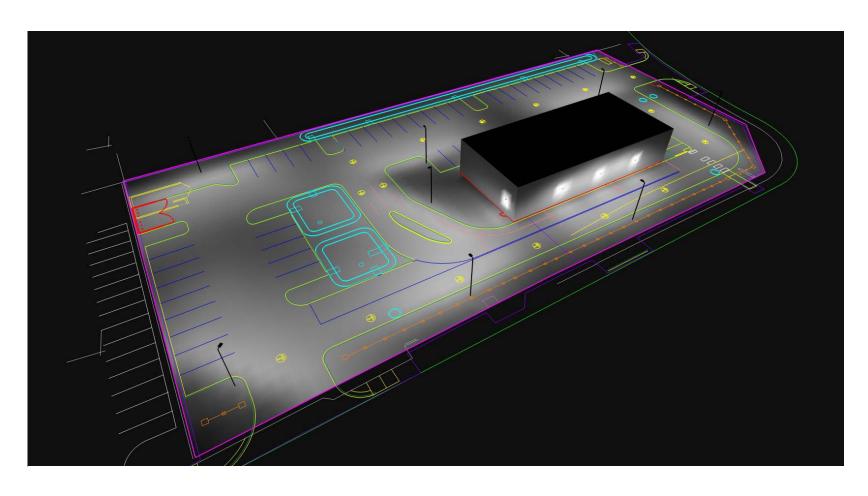

Y STANDARDS UNDER LABORATORY CONDITIONS. OPERATING VOLTAGE AND NORMAL MANUFACTURING TOLERANCES OF LAMP, BALLAST, AND LUMINAIRE MAY AFFECT FIELD RESULTS. 3. CONFORMANCE TO FACILITY CODE AND OTHER LOCAL REQUIREMENTS IS THE RESPONSIBILITY OF THE OWNER AND/OR THE OWNER'S REPRESENTATIVE.

4. THIS LAYOUT MAY NOT MEET TITLE 24 OR LOCAL ENERGY REQUIREMENTS. IF THIS LAYOUT NEEDS TO E COMPLIANT WITH TITLE 24 OR OTHER ENERGY REQUIREMENTS, PLEASE CONSULT FACTORY WITH SPECIFIC DETAILS REGARDING PROJECT REQUIREMENTS SO THAT REVISIONS MAY BE MADE TO THE DRAWING.



NDTES:

| уре   | Units | Avg  | Max  | Min | Avg/Min | Max/Min |
|-------|-------|------|------|-----|---------|---------|
| nance | Fc    | 3.06 | 10.4 | 0.5 | 6.12    | 20.80   |
| nance | Fc    | 0.65 | 2.8  | 0.0 | N.A.    | N.A.    |







SECURITY

LIGHTING

1. THIS LIGHTING DESIGN IS BASED ON INFORMATION SUPPLIED BY OTHERS TO SECURITY LIGHTING SYSTEMS. SITE DETAILS PROVIDED HEREON ARE REPRODUCED ONLY AS A VISUALIZATION AID. FIELD DEVIATIONS MAY SIGNIFICANTLY AFFECT PREDICTED PERFORMANCE. PRIOR TO INSTALLATION, CRITICAL SITE INFORMATION (POLE LOCATIONS, ORIENTATION, MOUNTING HEIGHT, ETC.) SHOULD BE COORDINATED WITH THE CONTRACTOR AND/OR SPECIFIER RESPONSIBLE FOR THE PROJECT.

2. LUMINAIRE DATA IS TESTED TO INDUSTRY STANDARDS UNDER LABORATORY CONDITIONS. OPERATING VOLTAGE AND NORMAL MANUFACTURING TOLERANCES OF LAMP, BALLAST, AND LUMINAIRE MAY AFFECT FIELD RESULTS. 3. CONFORMANCE TO FACILITY CODE AND OTHER LOCAL REQUIREMENTS IS THE RESPONSIBILITY OF THE OWNER AND/OR THE OWNER'S REPRESENTATIVE.

4. THIS LAYOUT MAY NOT MEET