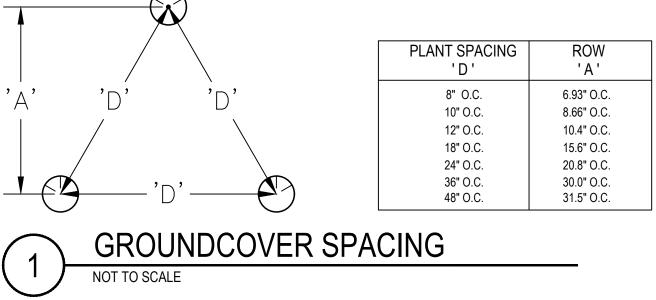

al availability are not cause for non-completion of scheduled delivery of work 4. Report delays due to weather or site conditions immediately upon finding. Provide recommendation for remedy of schedule delays. Do not work, place or modify frozen soil 5. Report delays due to extraordinary natural or other conditions beyond control of Contractor

1. Remove trash, debris and work materials from site prior to request for substantial completion. Thoroughly clean surfaces impacted by work including building, parking areas, roadways, sidewalks, signs, lights, site

2. Repair any damage to existing conditions that occurred during execution of work. 3. All clean-up and demobilization procedures shall be performed to satisfaction of the Owner and Landscape NOTE: GROUNDCOVERS AND TRIANGULAR SPACING



SET GROUNDCOVERS AND PERENNIALS IN STAGGERED ROWS AT SPECIFIED SPACING. MULCH ENTIRE BED WITH 2" SHREDDED HARDWOOD MULCH OR





TO 1/8 DEPTH OF ROOT BALL 2" SHREDDED HARDWOOD MULCH OR

ROOTBALL

NOTE: SHRUBS INSTALLED IN BED SHALL BE PLACED IN ONE CONTINUOUS DEPTH BED





|       |       |      |      |     |         | -       |
|-------|-------|------|------|-----|---------|---------|
| уре   | Units | Avg  | Max  | Min | Avg/Min | Max/Min |
| nance | Fc    | 3.06 | 10.4 | 0.5 | 6.12    | 20.80   |
| nance | Fc    | 0.65 | 2.8  | 0.0 | N.A.    | N.A.    |





1. THIS LIGHTING DESIGN IS BASED ON INFORMATION SUPPLIED BY OTHERS TO SECURITY LIGHTING SYSTEMS. SITE DETAILS PROVIDED HEREON ARE REPRODUCED ONLY AS A VISUALIZATION AID. FIELD DEVIATIONS MAY SIGNIFICANTLY AFFECT PREDICTED PERFOR