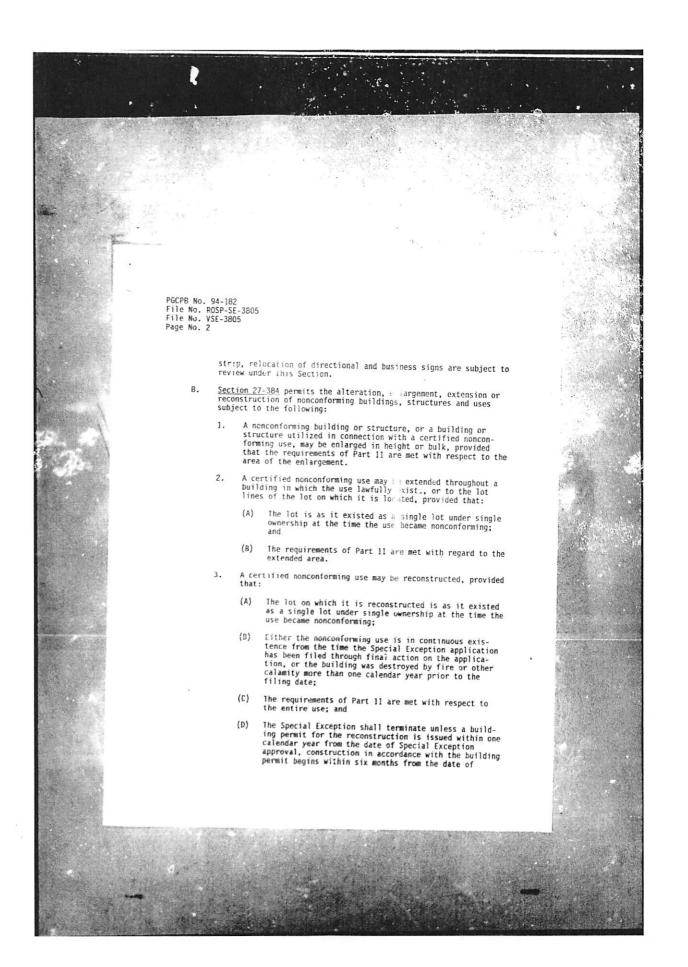

Planning Board; and

WHEREAS, the Technical Staff Report released May 26, 1994, recommended APPROVAL, with conditions and APPROVAL of AC-94031; and

WHEREAS, after consideration of the Technical Staff Report and testimony at its regular meeting on June 2, 1994, the Prince George's County Planning Board agreed with the staff recommendation; and

WHEREAS, the Planning Board decision is based on the findings and conclusions found in the Technical Staff Report (Exhibit No. 10) and the following DETERMINATIONS:

#### ROSP-SE-3805

<u>Section 27-325(b)</u> permits minor changes to site plans for proper-ties of less than five acres where there is a proposed change in the design of a parking lot or loading area or a change in a Landscape Plan. The proposed changes to the parking lot landscape Α.



> permit issuance (or lawful extension), and the construction proceeds to completion in a timely manner.

4. When not otherwise allowed, a certified nonconforming use may be otherwise altered by the addition or relocation of improvements, such as fencing, landscaping, off-street parking and loading areas, and outdoor trash enclosures, or the relocation of buildings or other improvements within the boundary lines of the lot as it existed as a single lot under single ownership at the time the use became nonconforming.

5. Any new, or any addition to, or alteration or relocation of an existing building or other improvement (which is either nonconforming or utilized in connection with a certified nonconforming use), shall conform to the building line, setback, yard, and height regulations of