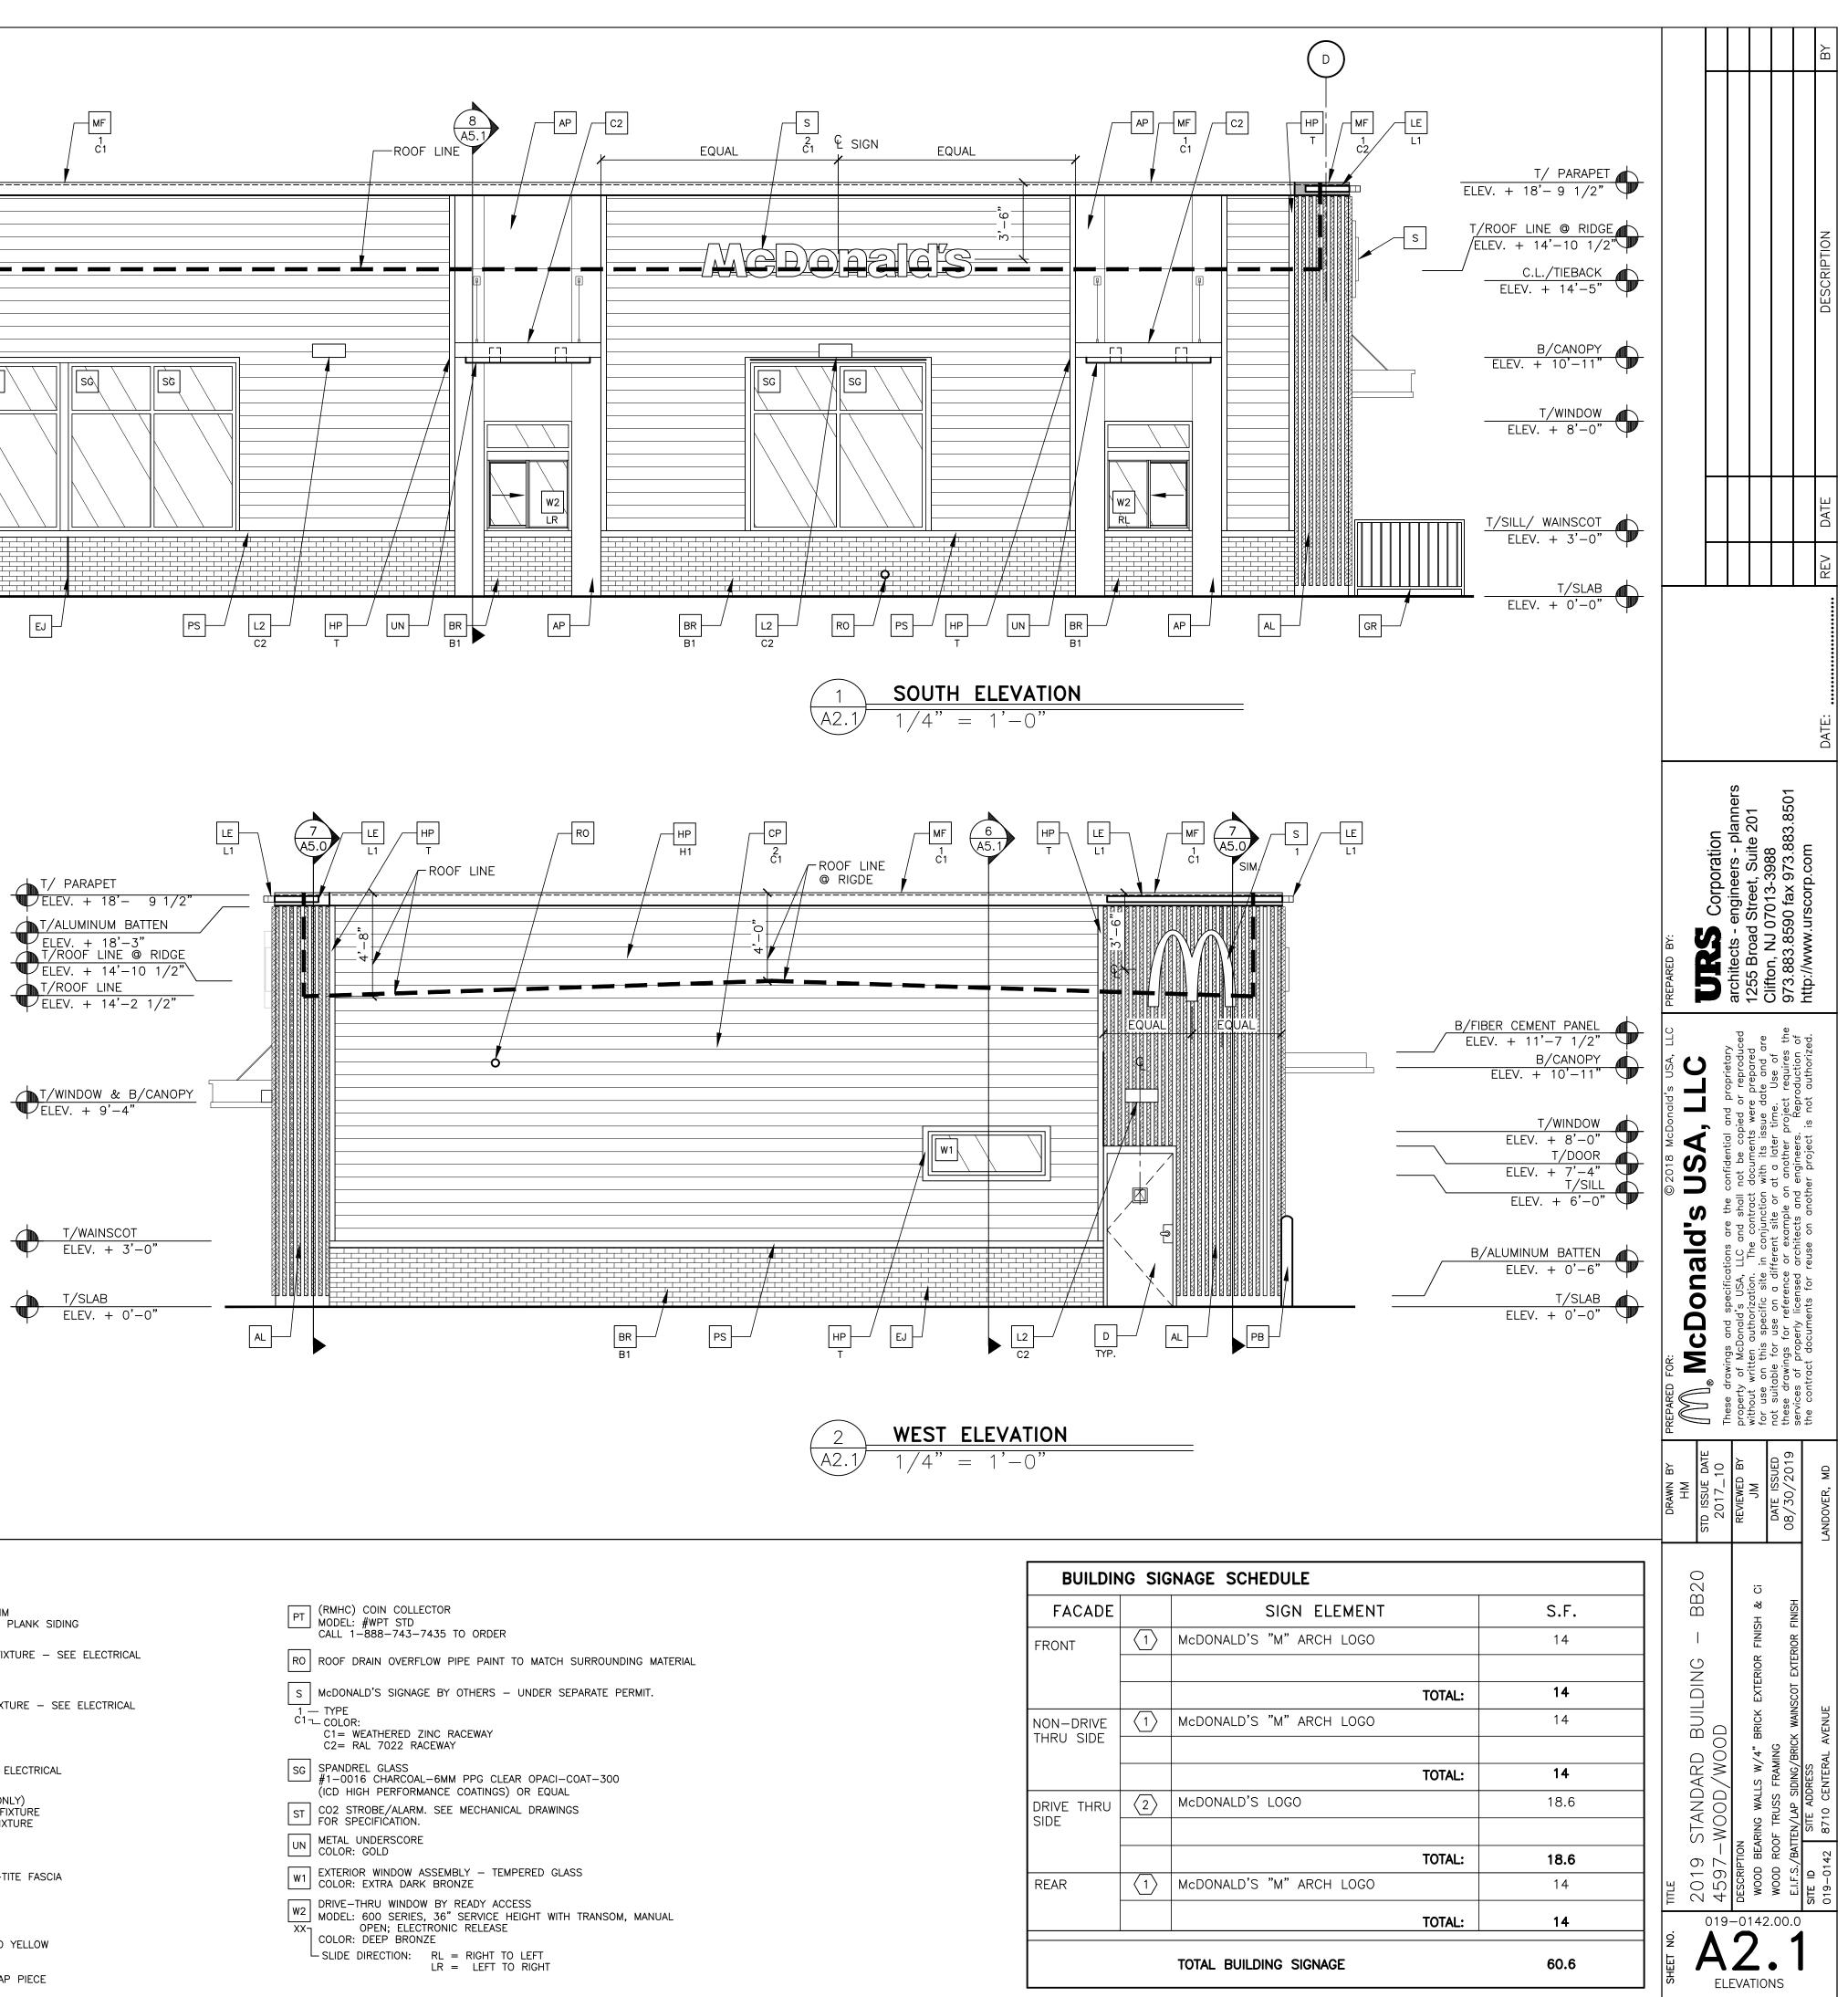

|
| C1= CITYSCAPE<br>C2= RAL 7022<br>PB PIPE BOLLARD – PAINTED YELLOW                                                                                  | W2 DRIVE-THRU WINDOW BY READY ACCESS<br>MODEL: 600 SERIES, 36" SERVICE HEIGHT WITH TRANSOM, MANUAL<br>XX OPEN; ELECTRONIC RELEASE<br>COLOR: DEEP BRONZE<br>SLIDE DIRECTION: RL = RIGHT TO LEFT<br>LR = LEFT TO RIGHT |
| PS PRECAST WATER TABLE CAP PIECE                                                                                                                   |                                                                                                                                                                                                                      |







| HP 3 1/2" HARDI BOARD TRIM<br>COLOR TO MATCH HARDIE PLANK SIDING<br>T                                                                           | PT (RMHC) COIN COLLECTOR<br>MODEL: #WPT STD<br>CALL 1-888-743-7435 TO ORDER                                                                                                                                                                                                                              |
|-------------------------------------------------------------------------------------------------------------------------------------------------|------------------------------------------------------------------------------------------------------------------------------------------------------------------------------------------------------------