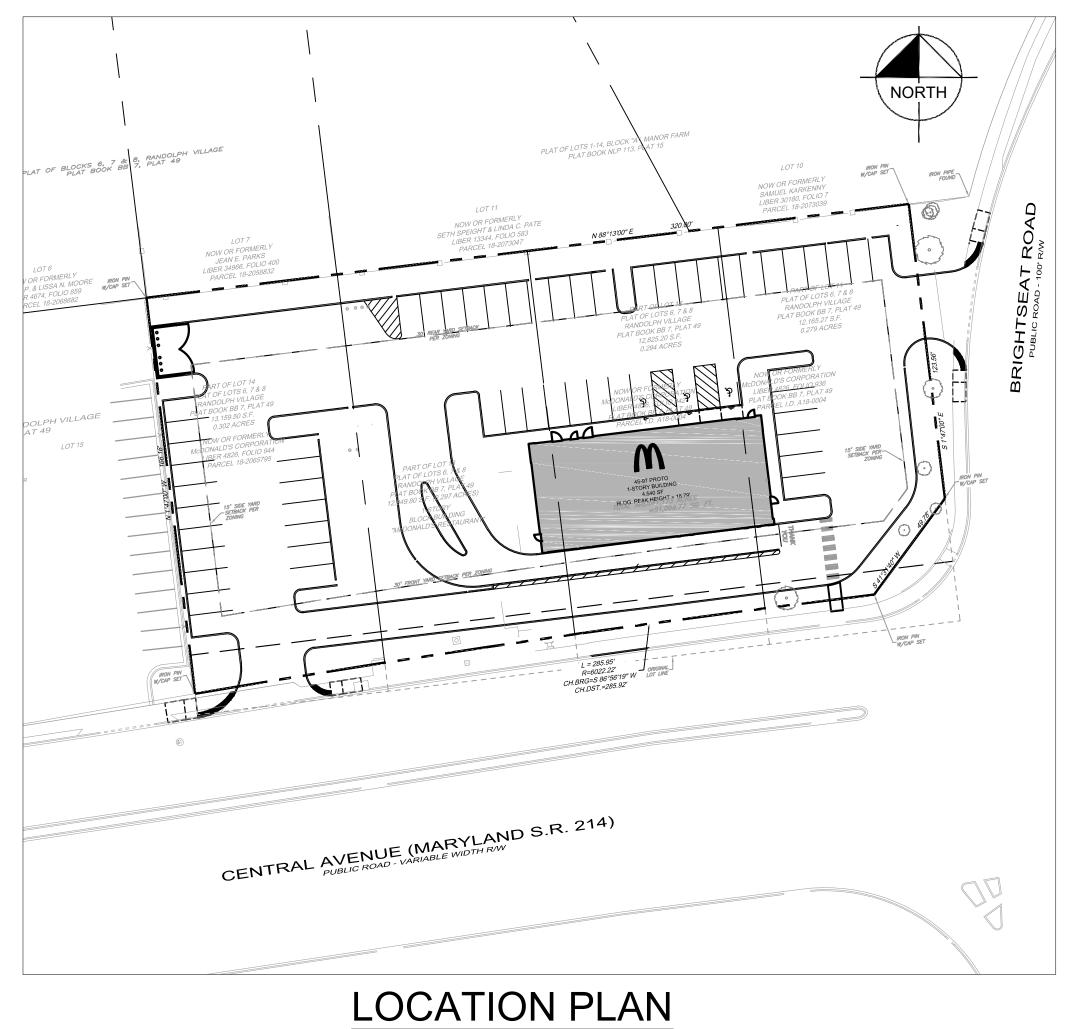

reatment | 0.27      | 0.16        | 0.16       | 0.00       | 62%        | 0.61 | 1               | 362 *               | 0                | 222           |
|              |            |                   |           |            |              |               |           |             |            |            |            |      | (redevelopment) |                     |                  |               |

\*TARGET VOLUME FOR SWM-4 SHOWN PER MDE REQUIREMENTS FOR TYPICAL MICRO-BIORETENTIONS. PER MDE APPROVAL LETTER TO FILTERRA (DATED 02/22/2013), MINIMUM REQUIRED STORAGE IS 172 CF. SEE SHEET C-501 FOR MORE INFORMATION.

#### **PROPERTY OWNER**

MCDONALD'S CORPORATION ATTN: JOSEPH CURTO 6903 ROCKLEDGE DR., SUITE 1100 BETHESDA, MD 20817 TEL: (540)-426-9807 EMAIL: JOSEPH.CUROT@US.MCD.COM





SCALE: 1" = 40'

#### **BMP SUMMARY TABLE**

#### APPLICANT

SEVAN SOLUTIONS ATTN: JOHN EIDBERGER 3025 HIGHLAND PKWY, SUITE 850 DOWNERS GROVE, IL 60515 TEL: (312)-756-7778 EMAIL: JOHN.EIDBERGER@SEVANSOLUTIONS.COM

### **CIVIL ENGINEER/LANDSCAPE ARCHITECT**

KIMLEY-HORN AND ASSOCIATES, INC. ATTN: TESSA PHILLIPS 11400 COMMERCE PARK DRIVE, SUITE 400 RESTON, VA 20191 TEL: (202)-919-3985 EMAIL: TESSA.PHILLIPS@KIMLEY-HORNDC.COM





|       | Sheet List Table              |                 |
|-------|-------------------------------|-----------------|
| SHEET | SHEET TITLE                   | SHEET<br>NUMBER |
| 1     | COVER SHEET                   | C-000           |
| 2     | EXISTING CONDITIONS           | C-100           |
| 3     | SITE DEVELOPMENT CONCEPT PLAN | C-200           |
| 4