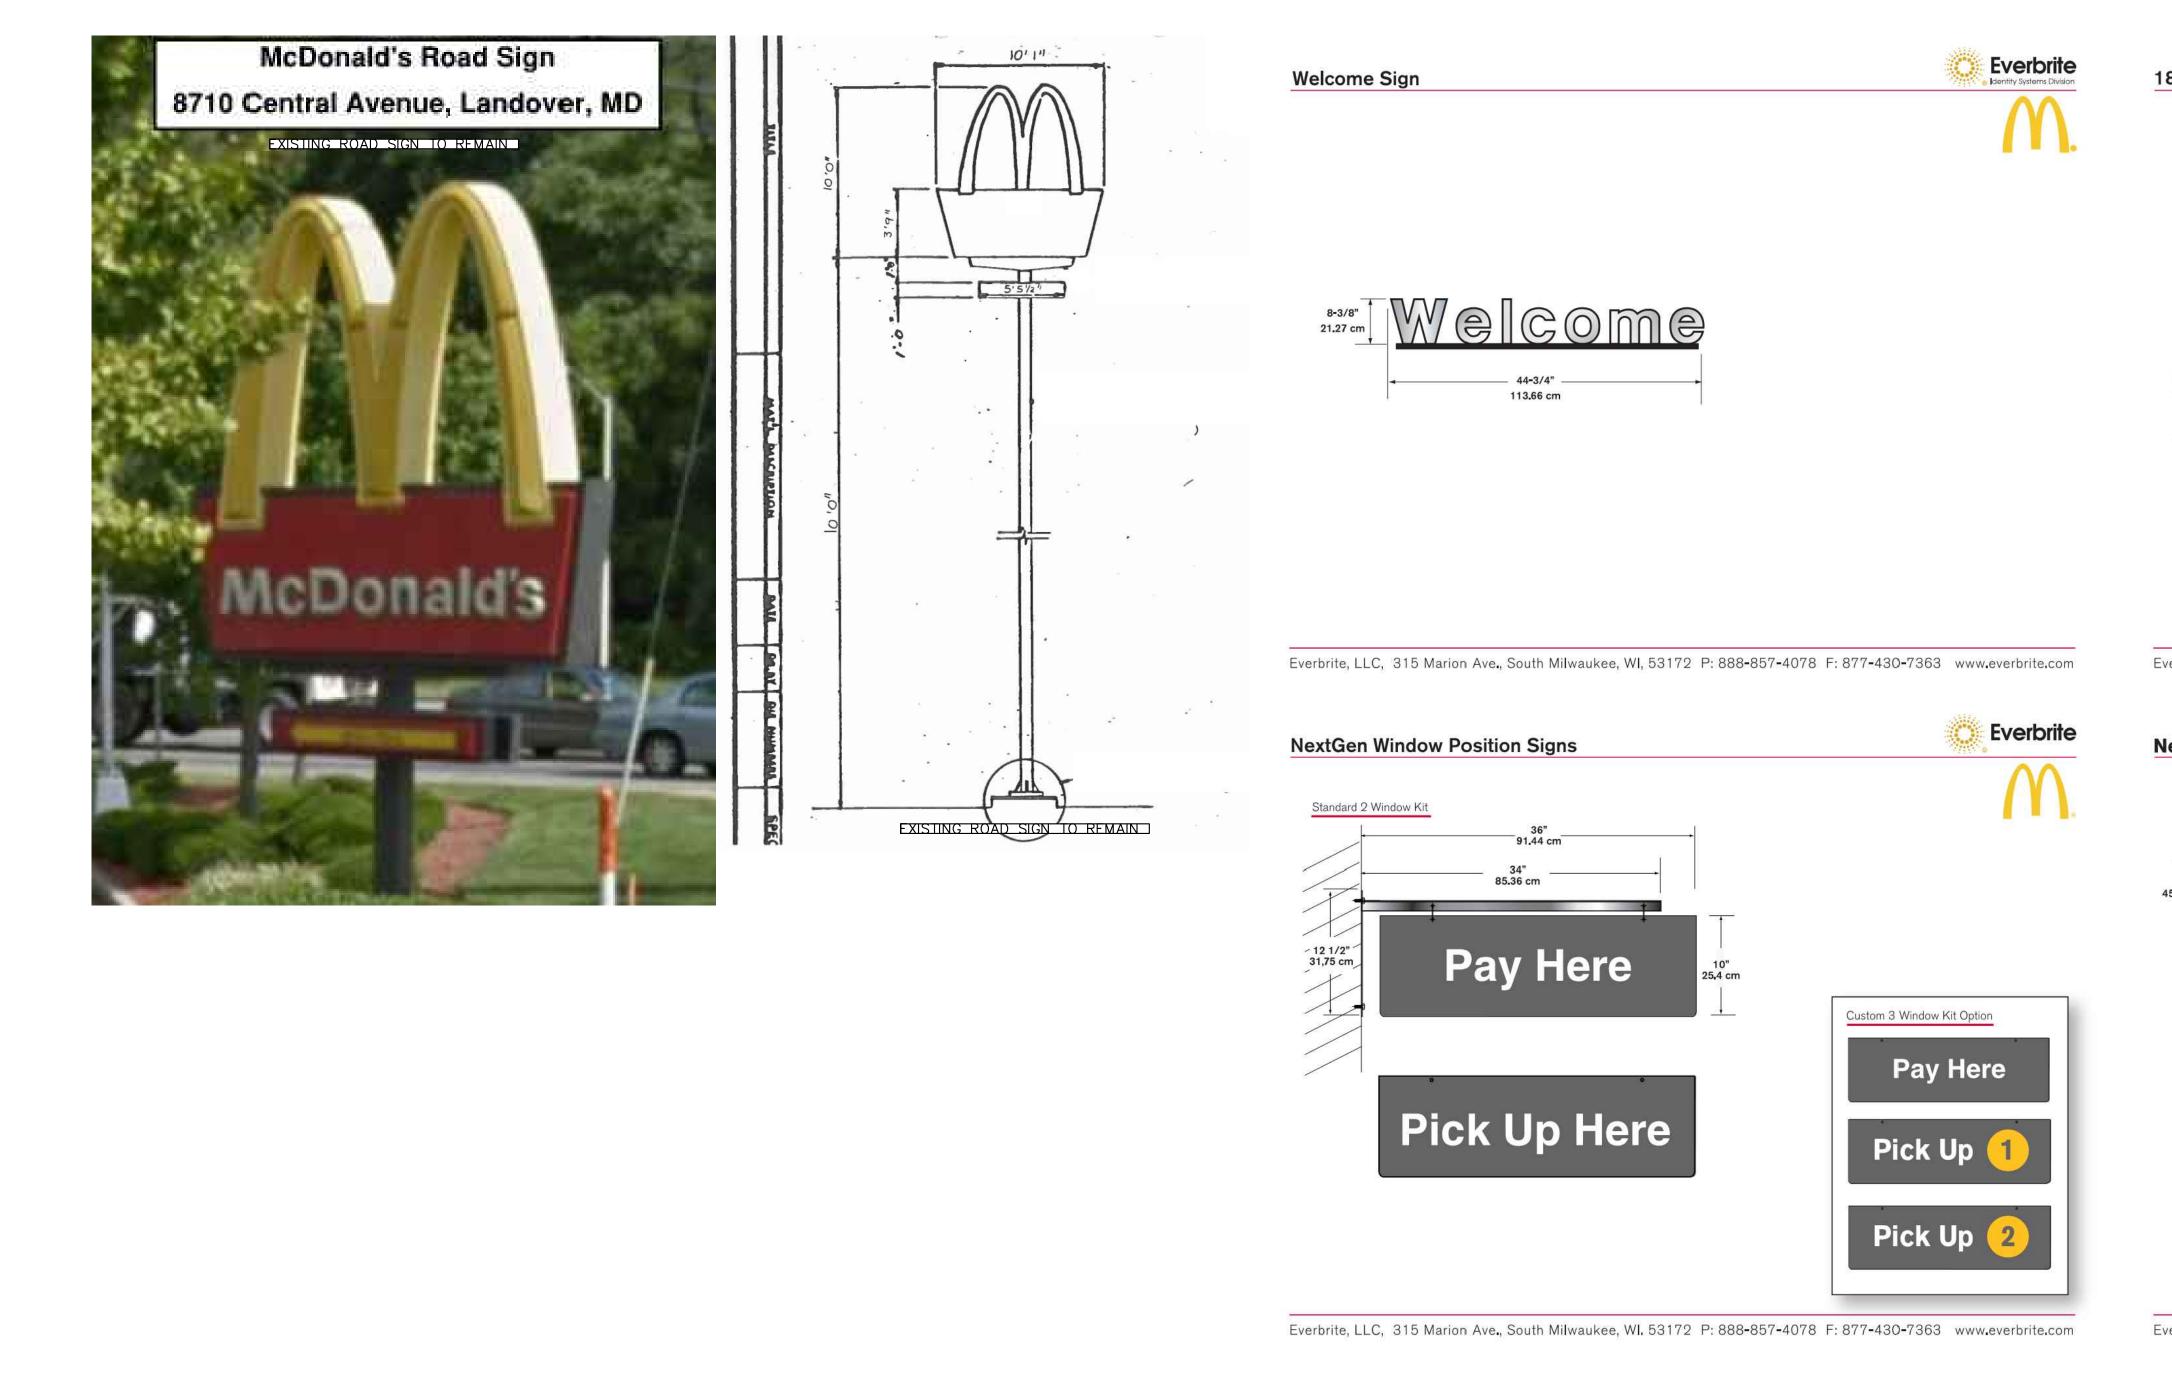

|





## Mobile Ordering Curb Signage



Everbrite, LLC, 315 Marion Ave., South Milwaukee, WI, 53172 P: 888-857-4078 F: 877-430-7363 www.everbrite.com











SHEET NUMBER

SHEET 6 OF 12













|                                          |                                                                                                                                                                                                                                                                                                                                           | .OT 11                                                                                                                              |                                                                                          |