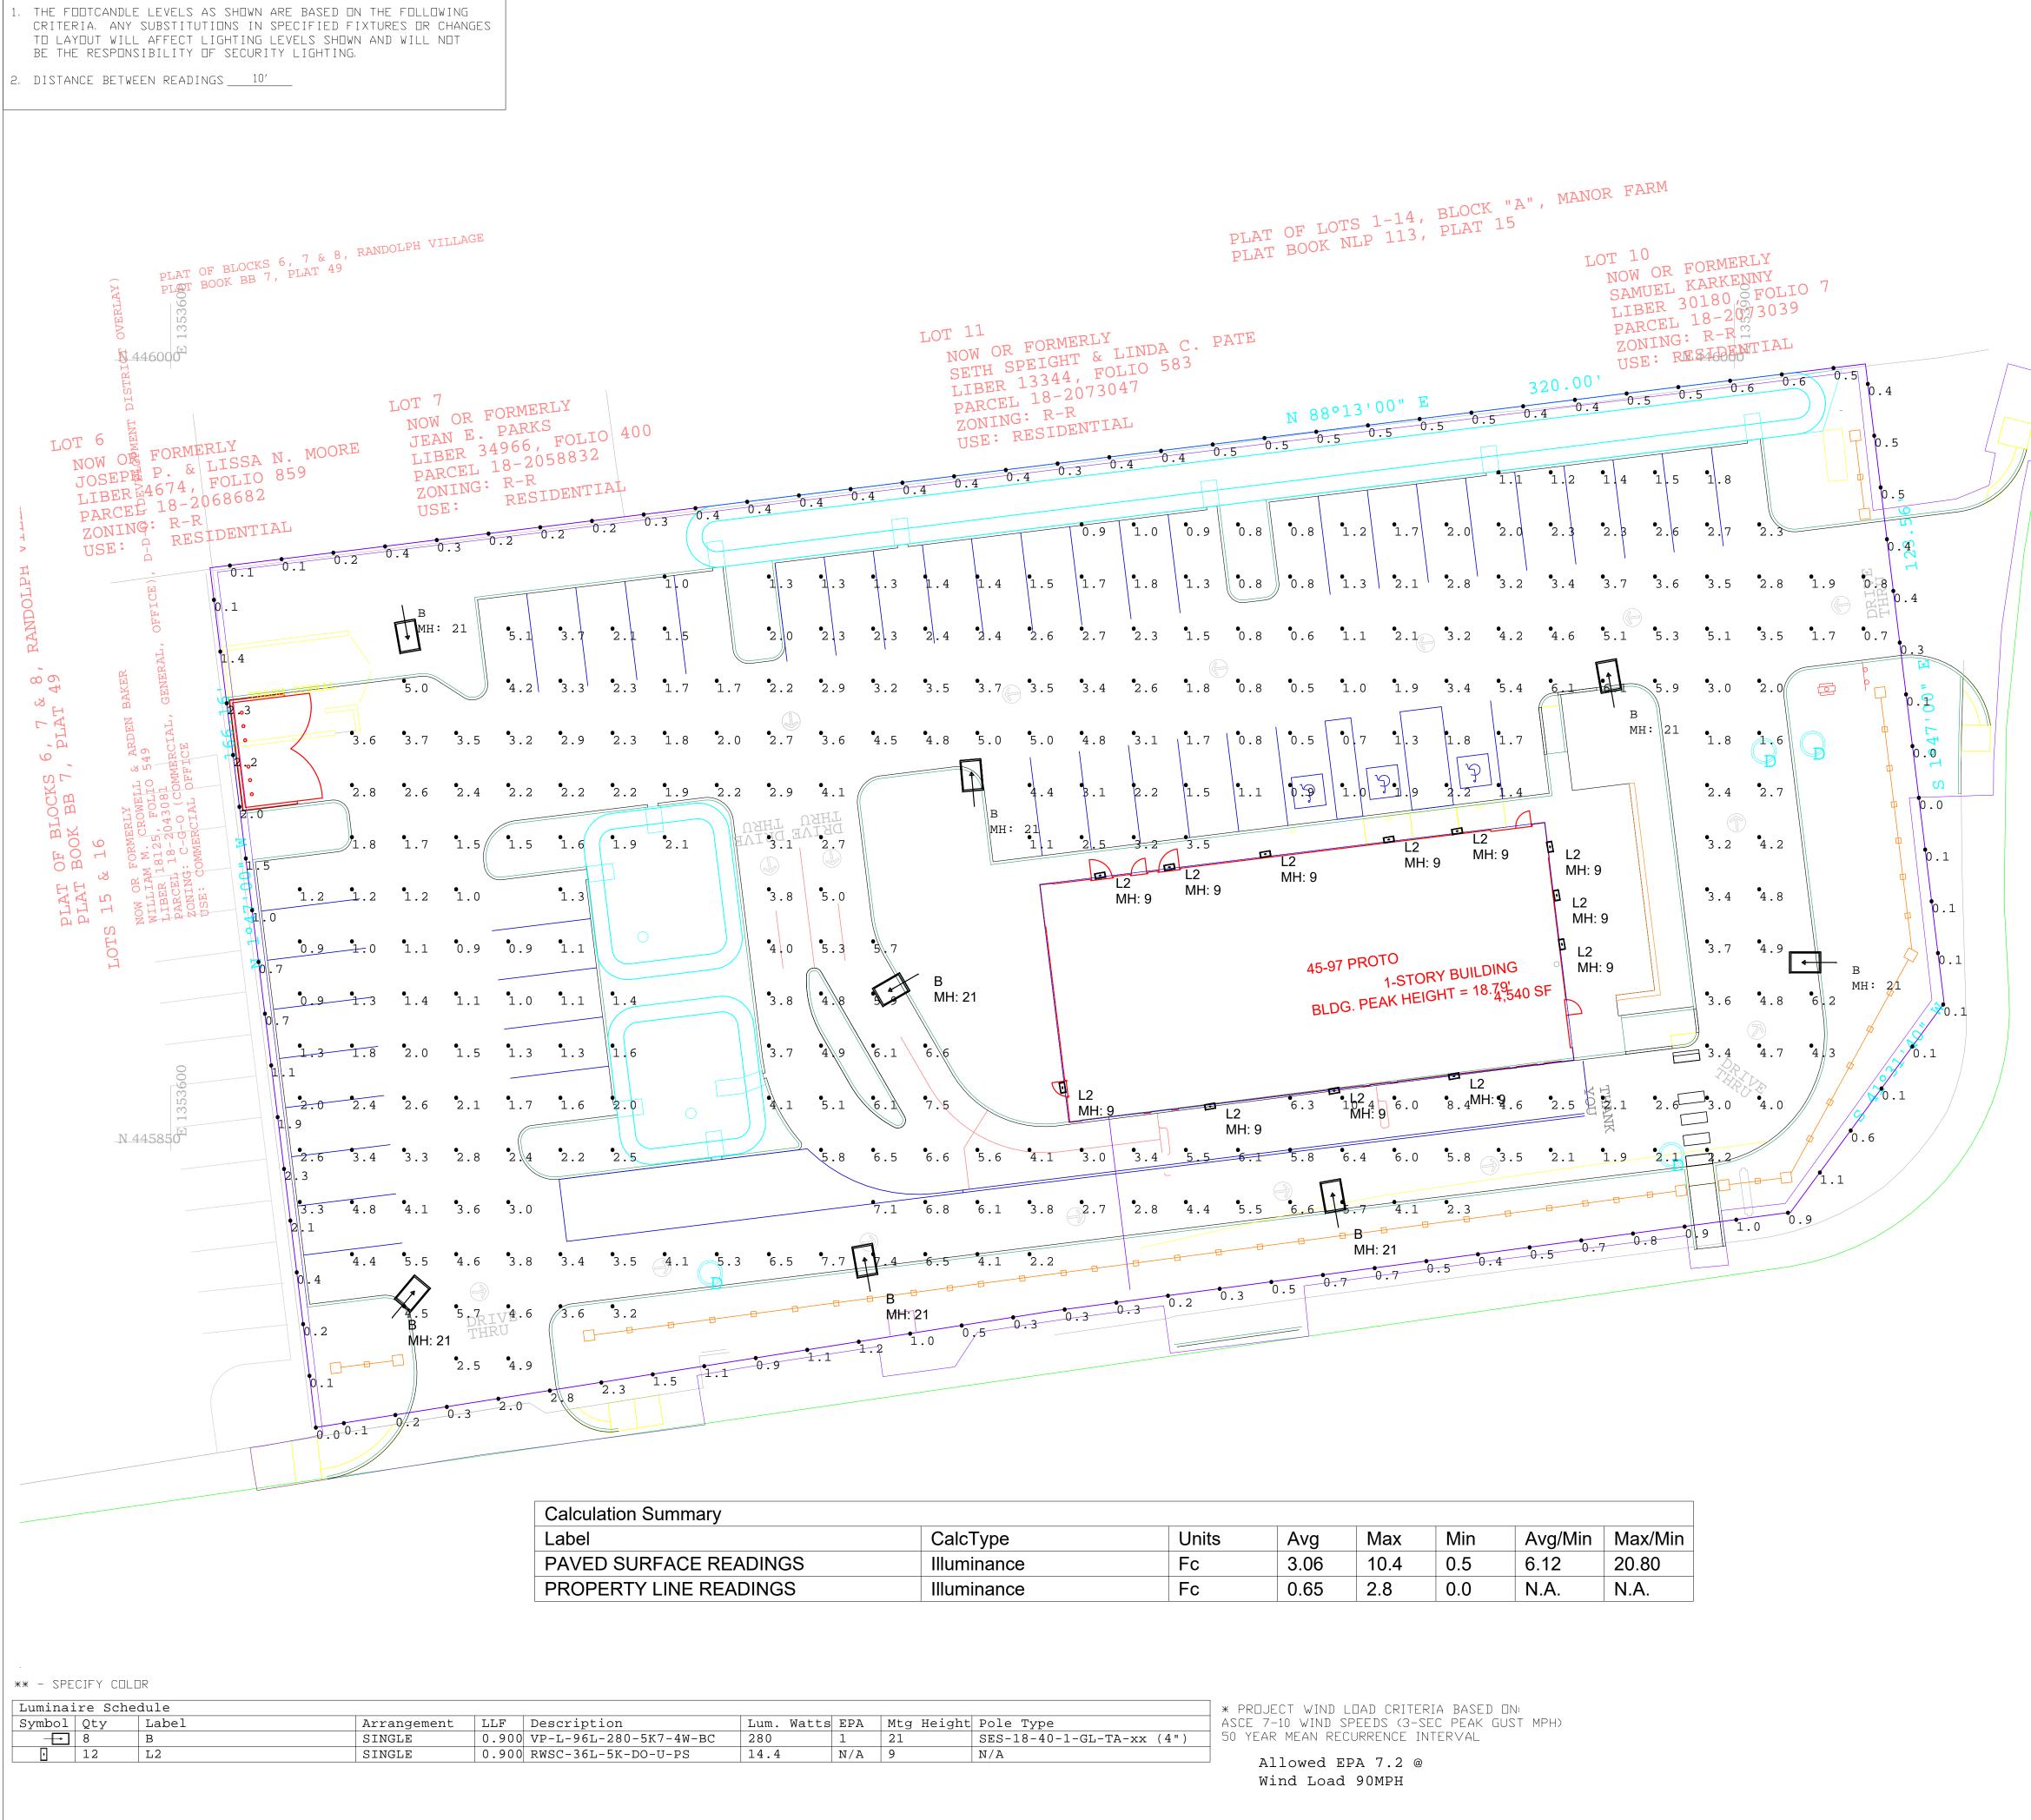

ED PERFORMANCE. PRIOR TO INSTALLATION, CRITICAL SITE INFORMATION (POLE LOCATIONS, ORIENTATION, MOUNTING HEIGHT, ETC.) SHOULD BE COORDINATED WITH THE CONTRACTOR AND/OR SPECIFIER RESPONSIBLE FOR THE PROJECT.

2. LUMINAIRE DATA IS TESTED TO INDUSTRY STANDARDS UNDER LABORATORY CONDITIONS. OPERATING VOLTAGE AND NORMAL MANUFACTURING TOLERANCES OF LAMP, BALLAST, AND LUMINAIRE MAY AFFECT FIELD RESULTS. 3. CONFORMANCE TO FACILITY CODE AND OTHER LOCAL REQUIREMENTS IS THE RESPONSIBILITY OF THE OWNER AND/OR THE OWNER'S REPRESENTATIVE.

4. THIS LAYOUT MAY NOT MEET TITLE 24 OR LOCAL ENERGY REQUIREMENTS. IF THIS LAYOUT NEEDS TO E COMPLIANT WITH TITLE 24 OR OTHER ENERGY REQUIREMENTS, PLEASE CONSULT FACTORY WITH SPECIFIC DETAILS REGARDING PROJECT REQUIREMENTS SO THAT REVISIONS MAY BE MADE TO THE DRAWING.



NDTES:

| уре   | Units | Avg  | Max  | Min | Avg/Min | Max/Min |
|-------|-------|------|------|-----|---------|---------|
| nance | Fc    | 3.06 | 10.4 | 0.5 | 6.12    | 20.80   |
| nance | Fc    | 0.65 | 2.8  | 0.0 | N.A.    | N.A.    |







SECURITY

LIGHTING

1. THIS LIGHTING DESIGN IS BASED ON INFORMATION SUPPLIED BY OTHERS TO SECURITY LIGHTING SYSTEMS. SITE DETAILS PROVIDED HEREON ARE REPRODUCED ONLY AS A VISUALIZATION AID. FIELD DEVIATIONS MAY SIGNIFICANTLY AFFECT PREDICTED PERFORMANCE. PRIOR TO INSTALLATION, CRITICAL SITE INFORMATION (POLE LOCATIONS, ORIENTATION, MOUNTING HEIGHT, ETC.) SHOULD BE COORDINATED WITH THE CONTRACTOR AND/OR SPECIFIER RESPONSIBLE FOR THE PROJECT.

2. LUMINAIRE DATA IS TESTED TO INDUSTRY STANDARDS UNDER LABORATORY CONDITIONS. OPERATING VOLTAGE AND NORM