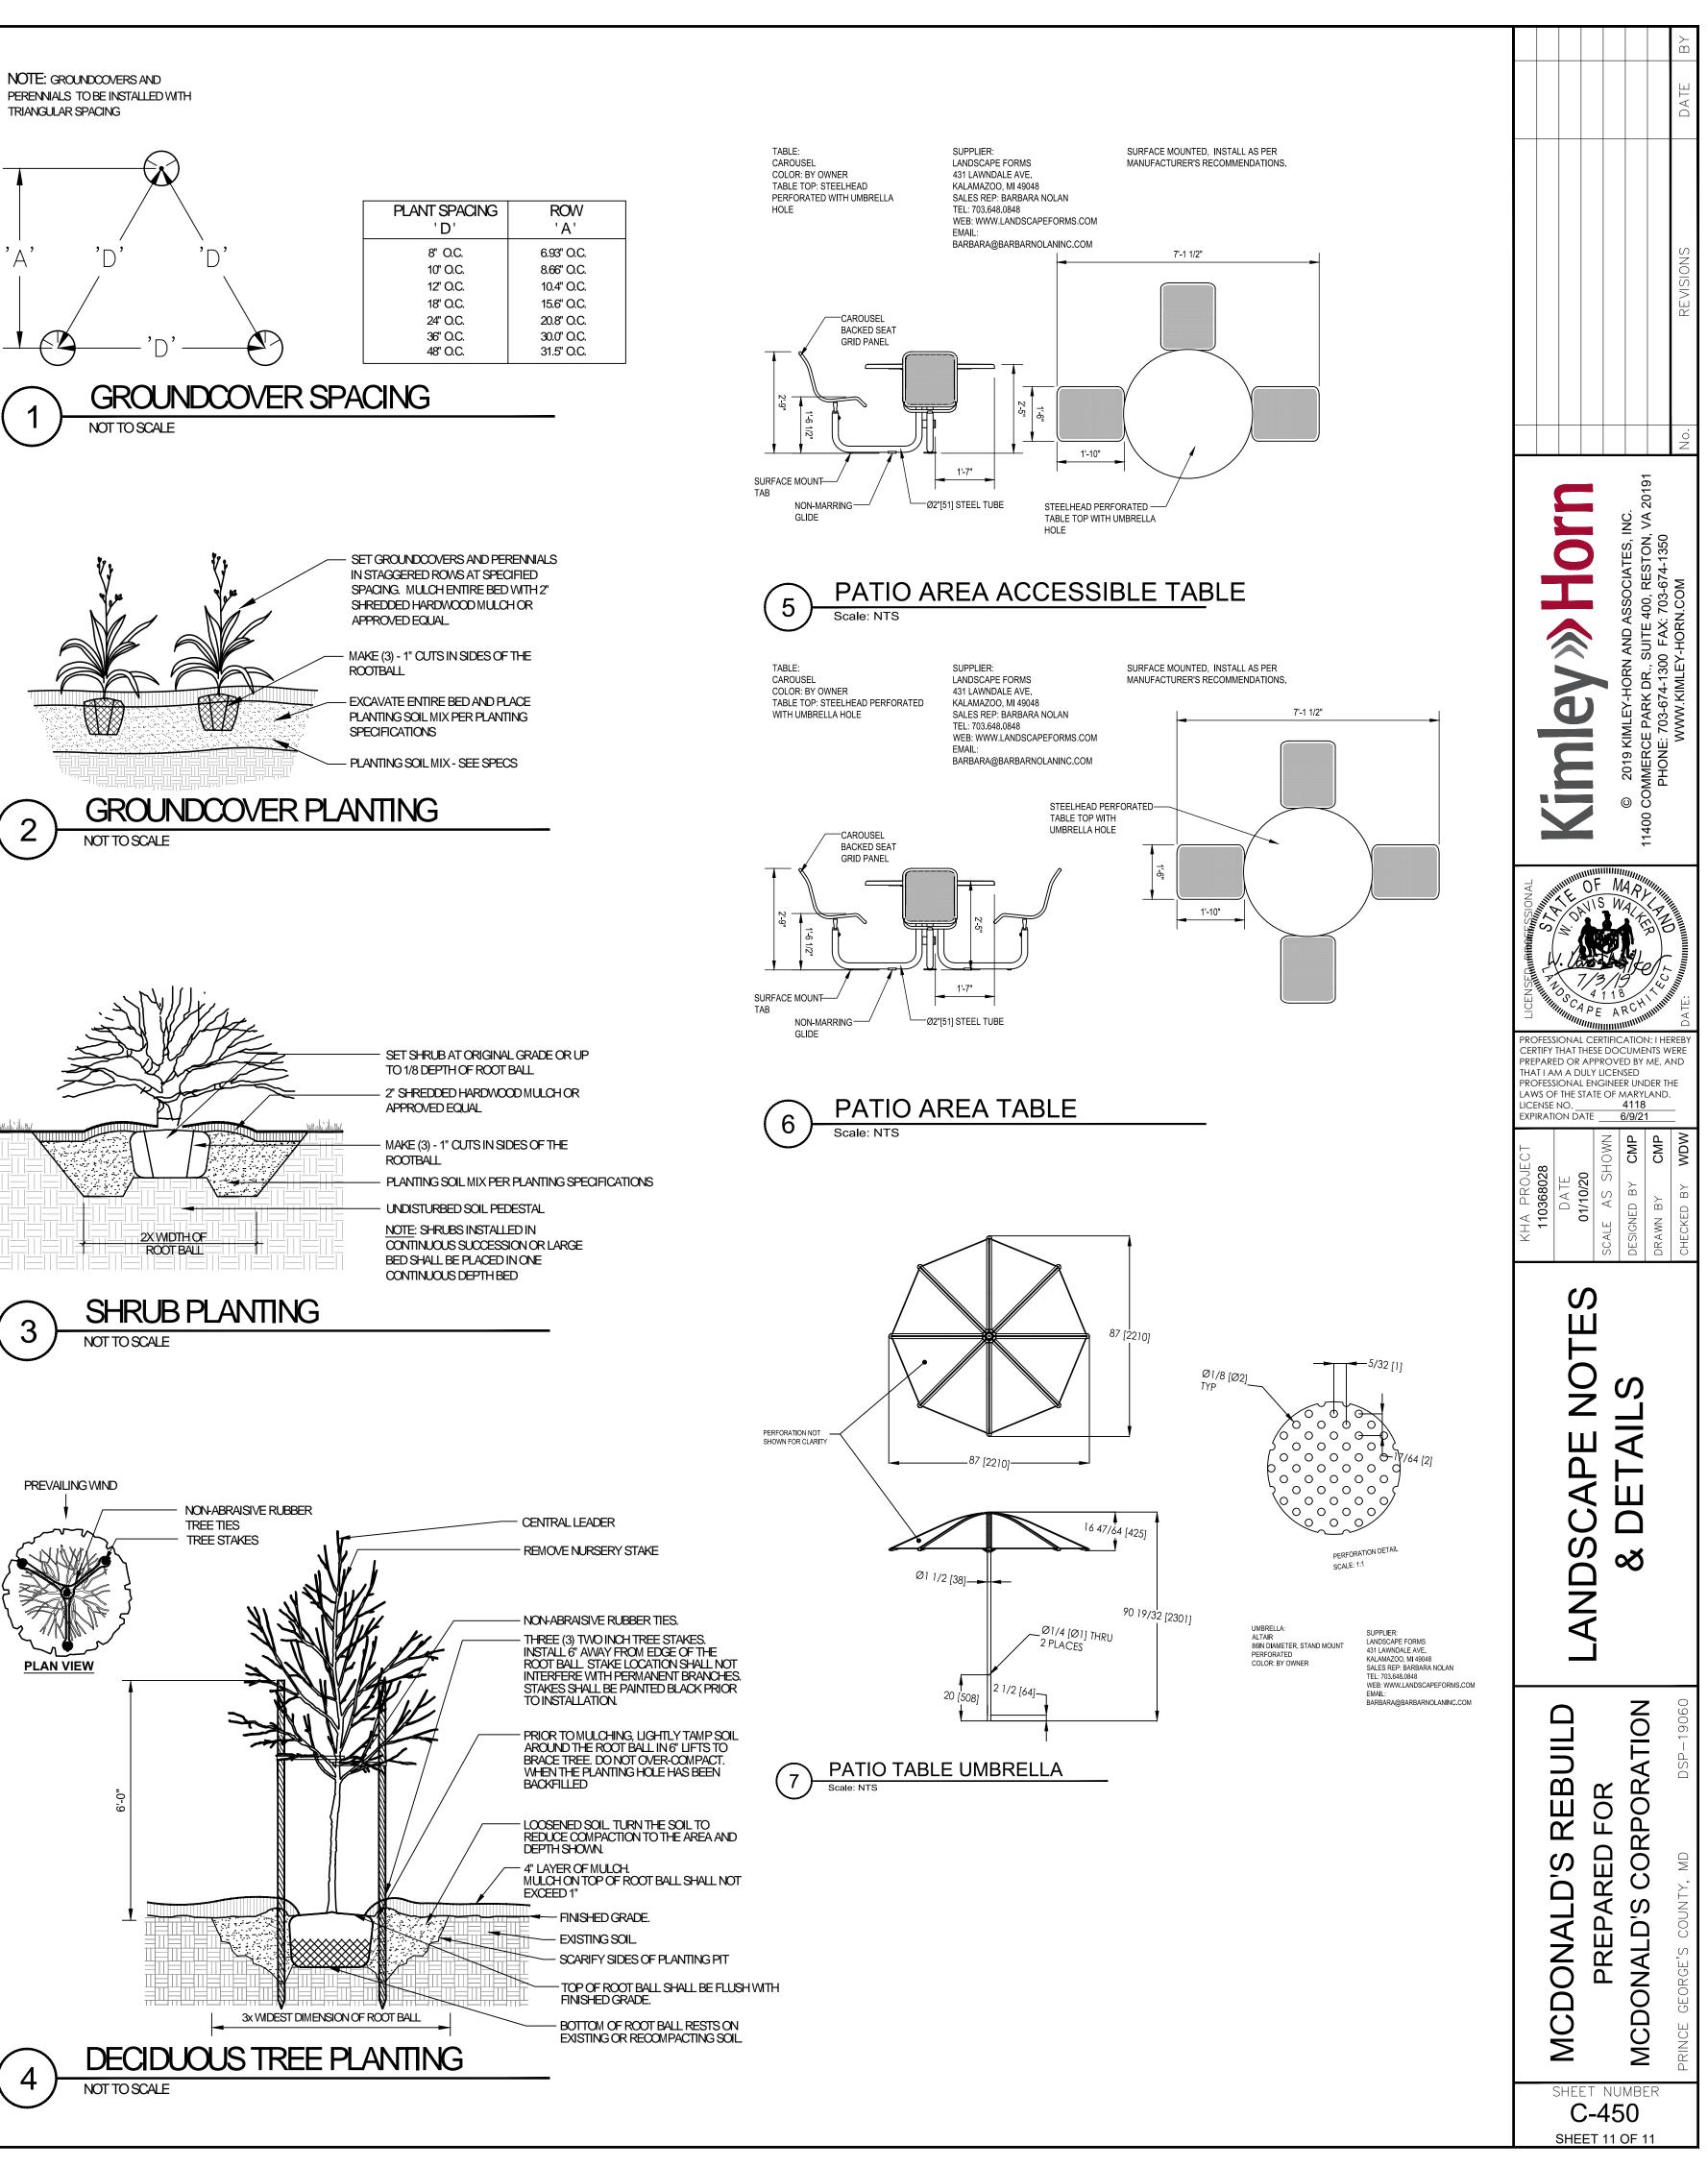

delays due to extraordinary natural or other conditions beyond control of Contractor

1. Remove trash, debris and work materials from site prior to request for substantial completion. Thoroughly clean surfaces impacted by work including building, parking areas, roadways, sidewalks, signs, lights, site

Repair any damage to existing conditions that occurred during execution of work. 3. All clean-up and demobilization procedures shall be performed to satisfaction of the Owner and Landscape NOTE: GROUNDCOVERS AND



SET GROUNDCOVERS AND PERENNIALS IN STAGGERED ROWS AT SPECIFIED SPACING. MULCH ENTIRE BED WITH 2" SHREDDED HARDWOOD MULCH OR





TO 1/8 DEPTH OF ROOT BALL 2" SHREDDED HARDWOOD MULCH OR

ROOTBALL

NOTE: SHRUBS INSTALLED IN CONTINUOUS SUCCESSION OR LARGE BED SHALL BE PLACED IN ONE



NDTES: I. THE FOOTCANDLE LEVELS AS SHOWN ARE BASED ON THE FOLLOWING CRITERIA. ANY SUBSTITUTIONS IN SPECIFIED FIXTURES OR CHANGES TO LAYOUT WILL AFFECT LIGHTING LEVELS SHOWN AND WILL NOT BE THE RESPONSIBILITY OF SECURITY LIGHTING.

2. DISTANCE BETWEEN READINGS 10'



|