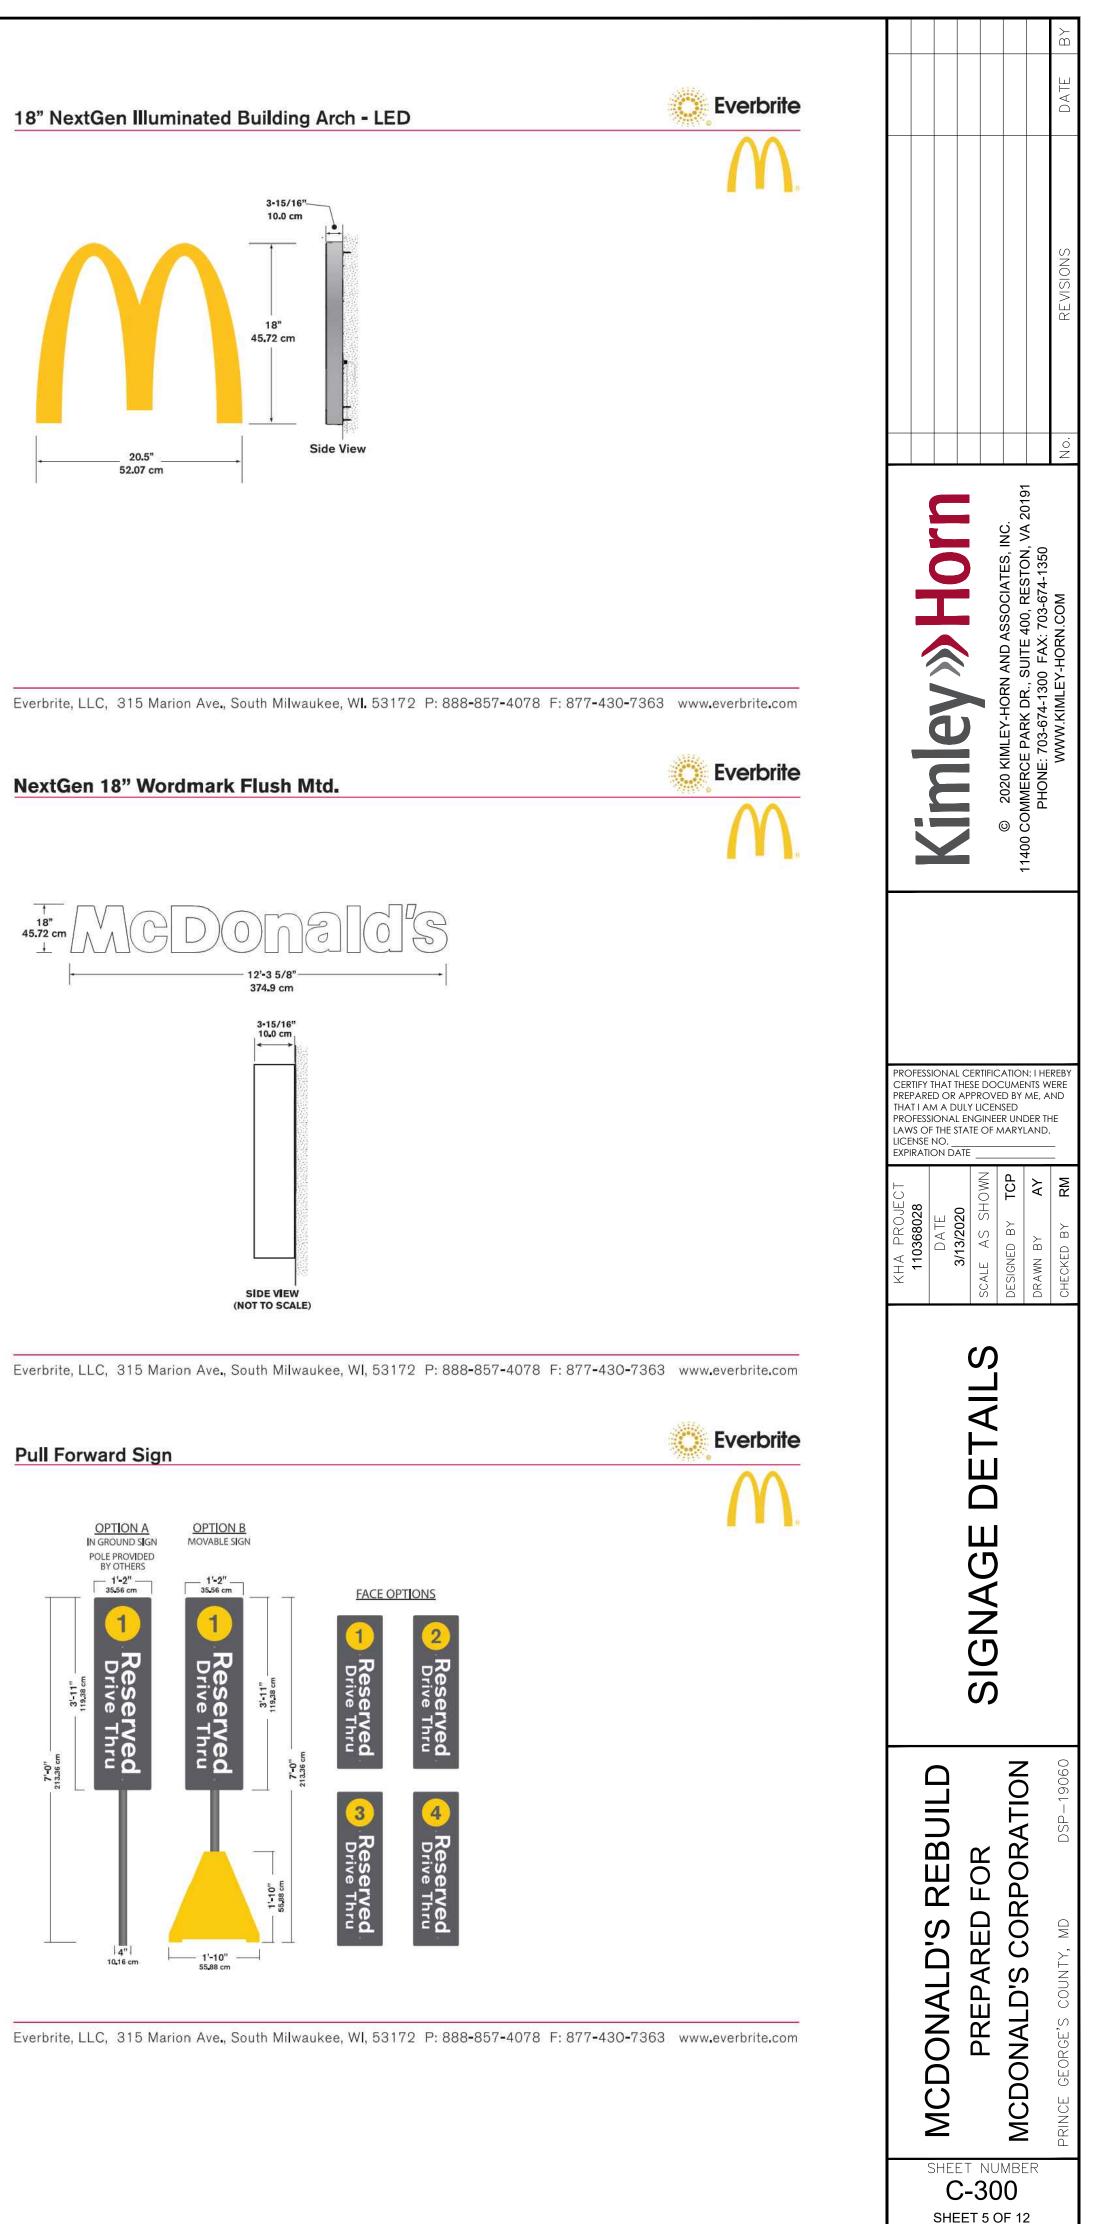

|





## Mobile Ordering Curb Signage



Everbrite, LLC, 315 Marion Ave., South Milwaukee, WI, 53172 P: 888-857-4078 F: 877-430-7363 www.everbrite.com











SHEET NUMBER

SHEET 6 OF 12













|                                          |                                                                                                                                                                                                                                                                                                                                           | .OT 11                                                                                                                              |                                                                                          | СоВ                                                                                  | UrdB                |