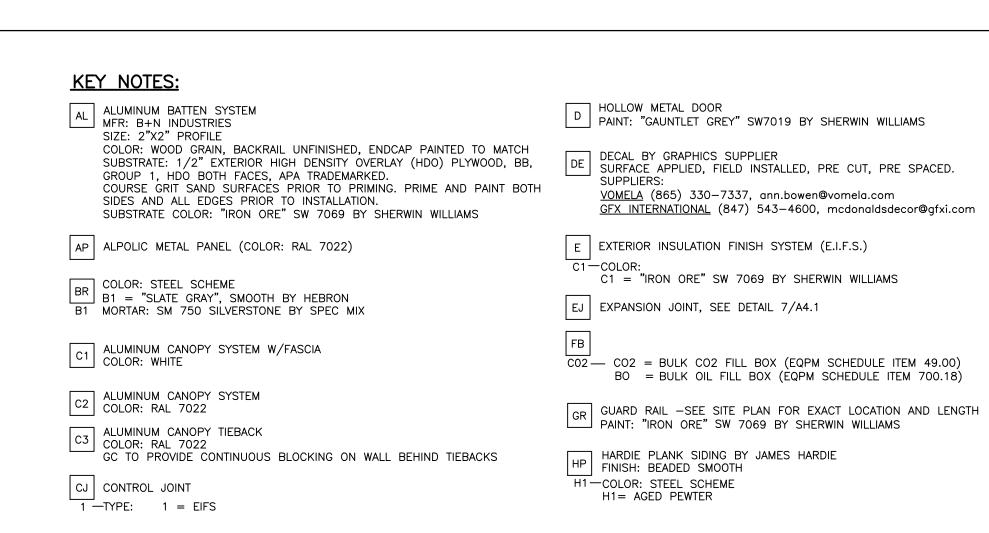

MANUAL<br>OPEN: ELECTRONIC RELEASE                                                    |  |
| в               | PIPE BOLLARD – PAINTED YELLOW                                                                                                              |           | - SLIDE DIRECTION: RL = RIGHT TO LEFT<br>LR = LEFT TO RIGHT                                                                                                                    |  |
|                 |                                                                                                                                            |           |                                                                                                                                                                                |  |





PROJECT No. 60606704 Task: 019-0142



| HP 3 1/2" HARDI BOARD TRIM<br>COLOR TO MATCH HARDIE PLANK SIDING<br>T                                                                           | PT (RMHC) COIN COLLECTOR<br>MODEL: #WPT STD<br>CALL 1-888-743-7435 TO ORDER                                                                                                    |
|-------------------------------------------------------------------------------------------------------------------------------------------------|--------------------------------------------------------------------------------------------------------------------------------------------------------------------------------|
| L1 RECESSED DOWN LIGHT FIXTURE – SEE ELECTRICAL<br>COLOR: GOLD