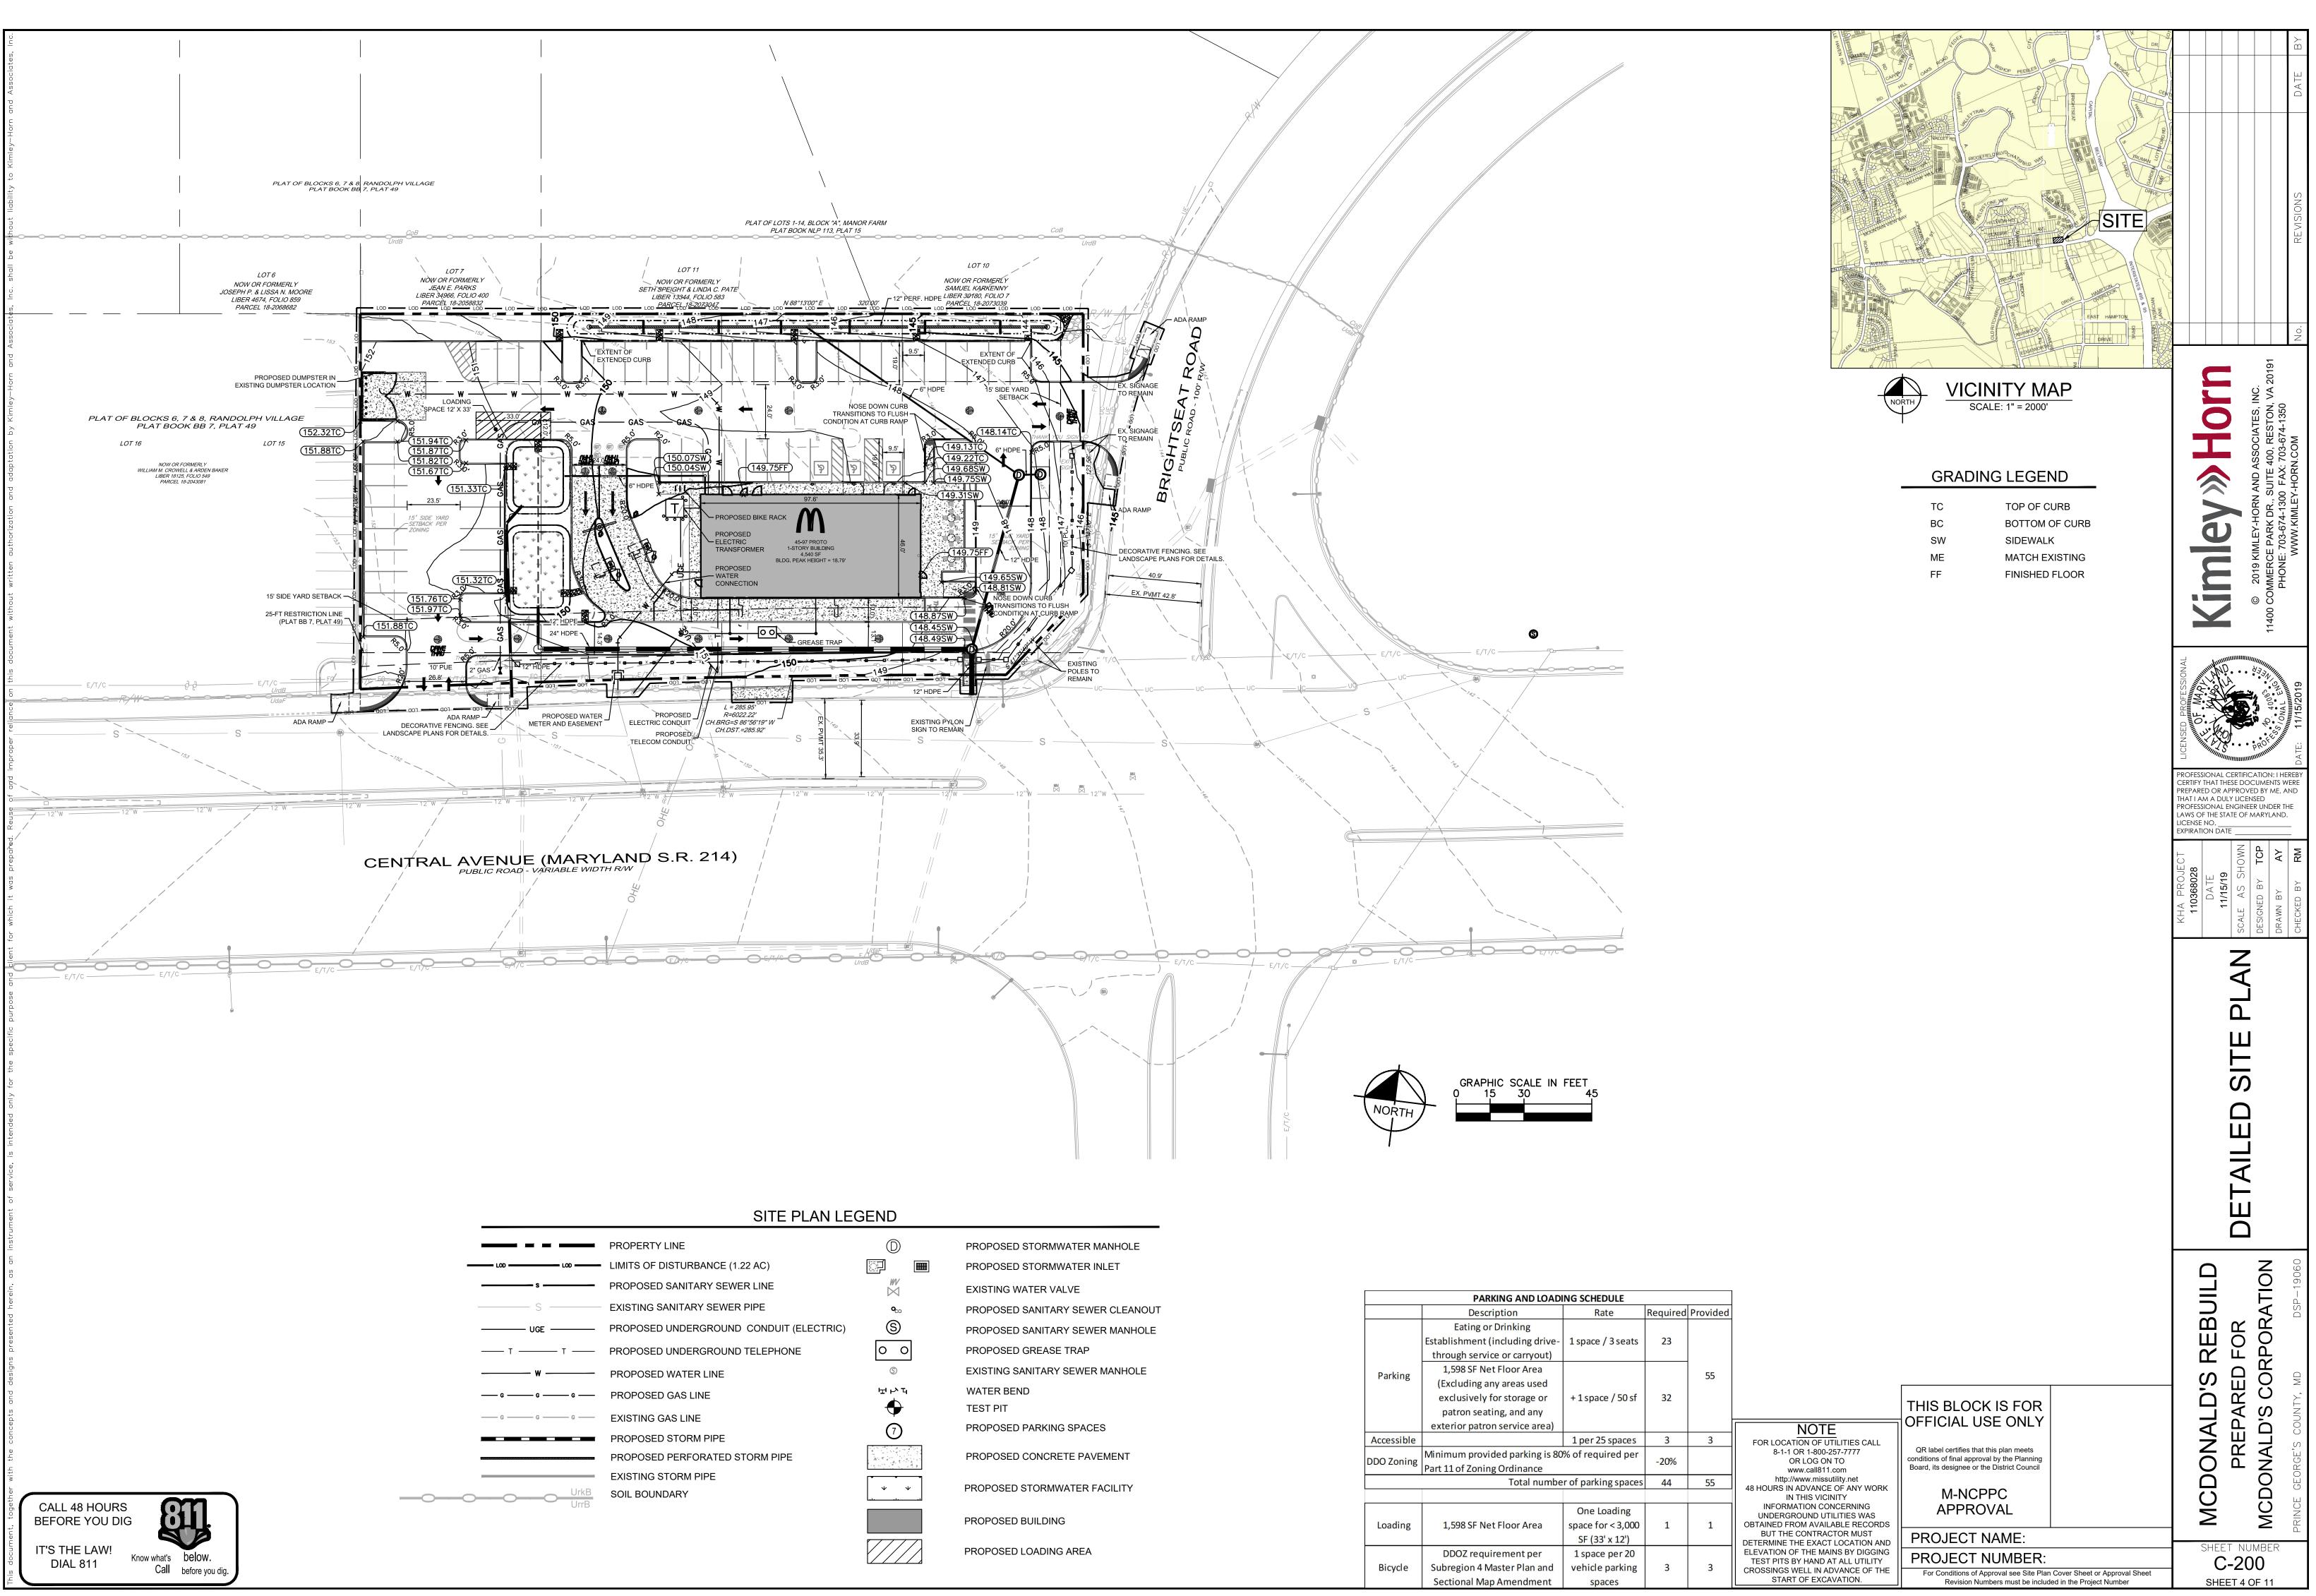

|

Horn

 $\Rightarrow$ 

Kimley

ES, I ON, 350

ωŭ

PROFESSIONAL CERTIFICATION: I HEREBY CERTIFY THAT THESE DOCUMENTS WERE PREPARED OR APPROVED BY ME, AND THAT I AM A DULY LICENSED PROFESSIONAL ENGINEER UNDER THE LAWS OF THE STATE OF MARYLAND. LICENSE NO. EXPIRATION DATE

S

4

APPROV

PREPARED FOR MCDONALD'S CORPORATION

SHEET NUMBER C-001 SHEET 2 OF 11

REBUILD

**ONALD'S** 

MCD

RM AY OWN

5. ESD TO THE MEP PROPOSED USING (2) MICRO-BIO, (1) BIO-SWALE, (1) FILTERRA.

6. 100-YEAR QUANITY MANAGEMENT REQUIRED (ESD STORAGE CANNOT BE USED AS QUANTITY MANAGEMENT).

APPLICANT SHOWING UNDERGROUND PIPE FOR 100-YEAR STORAGE.

7. UNDERDRAINS ARE REQUIRED FOR BIO-RETENTION AND BIO-SWALES. REVIEWED BY CC/MT







|                    | $\bigcirc$      | PR  |
|--------------------|-----------------|-----|
| 2 AC)              |                 | PR  |
| RLINE              | ₩<br>X          | EXI |
| PIPE               | o <sub>co</sub> | PR  |
| CONDUIT (ELECTRIC) | S               | PR  |
| TELEPHONE          | 0 0             | PR  |
|                    | S               | EXI |
|                    | ᄖᅛᇽ             | WA  |
|                    | $\bullet$       | TES |
|                    | 7               | PR  |
| ORM PIPE           |                 | PR  |
|                    |                 | PRO |
|                    |                 | PRO |
|                    |                 | PRO |

| PROPOSED STORMWATER MANHOLE      |   |
|----------------------------------|---|
| PROPOSED