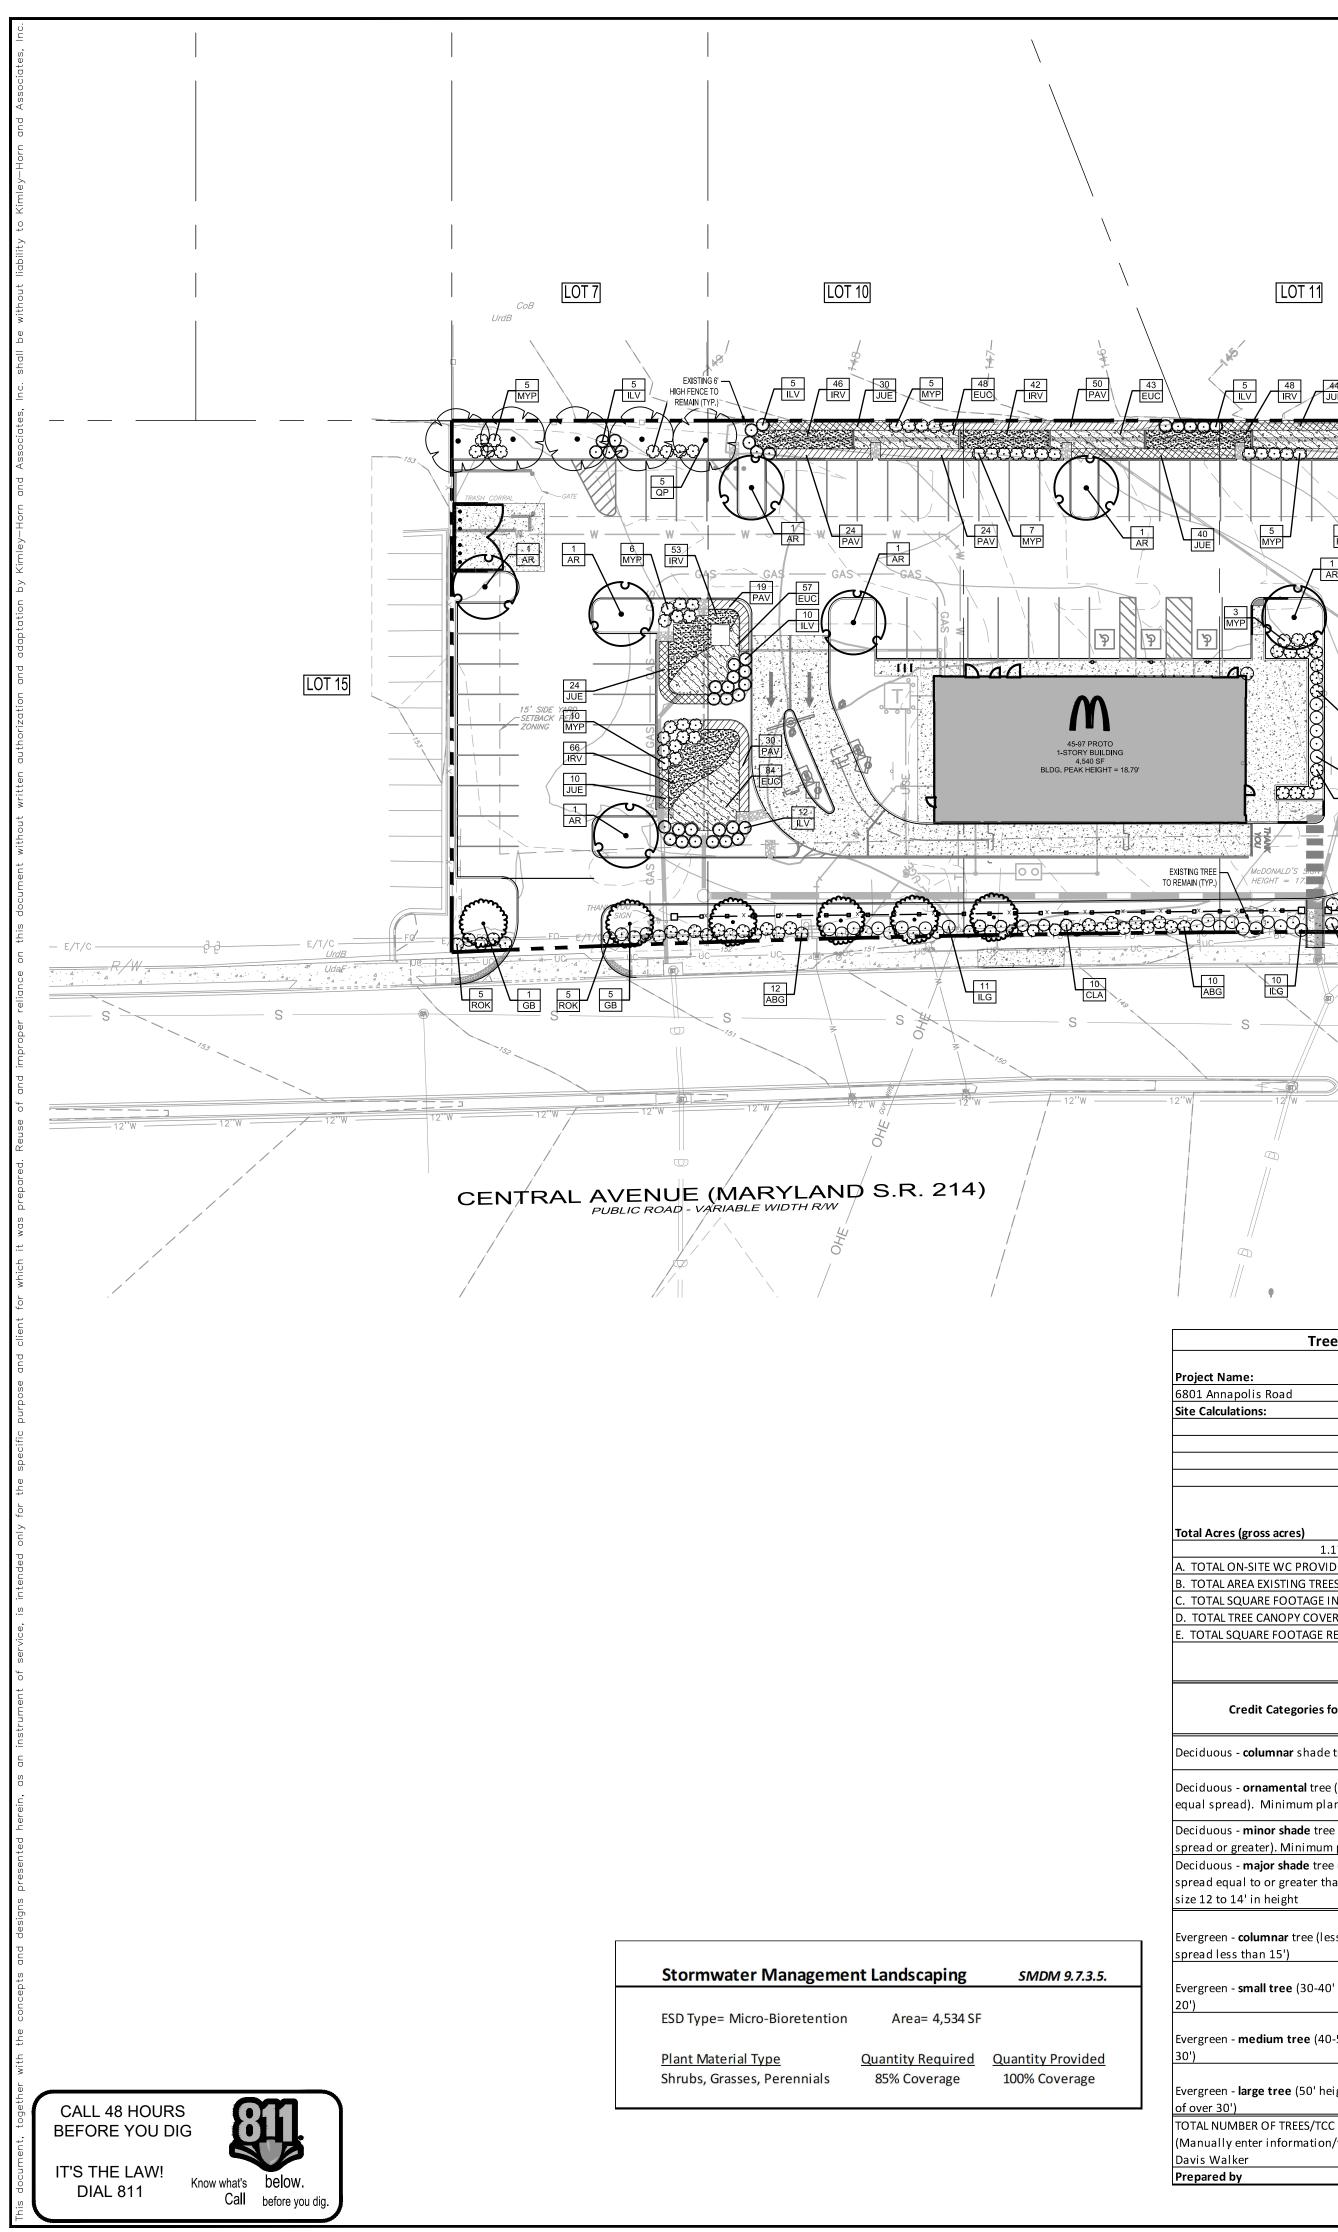

| Yes |
|           | F. DRIVEWAYS IN INDUSTRIAL AREAS:<br>Driveways and curb cuts to properties must be constructed                                                                                                                                                                                                                                                                                                                                                                                                                                                                                                                    |     |





LOT 11 Ľ nc Μ 45-97 PROTO 1-STORY BUILDING 4,540 SF BLDG. PEAK HEIGHT = 18.79' EXISTING TREE O REMAIN (TYP. 10 ABG 10 CLA

## Tree Canopy Coverage Schedule for Sec. 25-128

-12"W \_\_\_\_\_ 12"W

| Project Name:                                                   | TCP2#:                    | DRD Case #: | Area (acres) |
|-----------------------------------------------------------------|---------------------------|-------------|--------------|
| 6801 Annapolis Road                                             |                           |             |              |
| Site Calculations:                                              | Zone 1:                   | M-U-I       | 1.17         |
|                                                                 | Zone 2:                   |