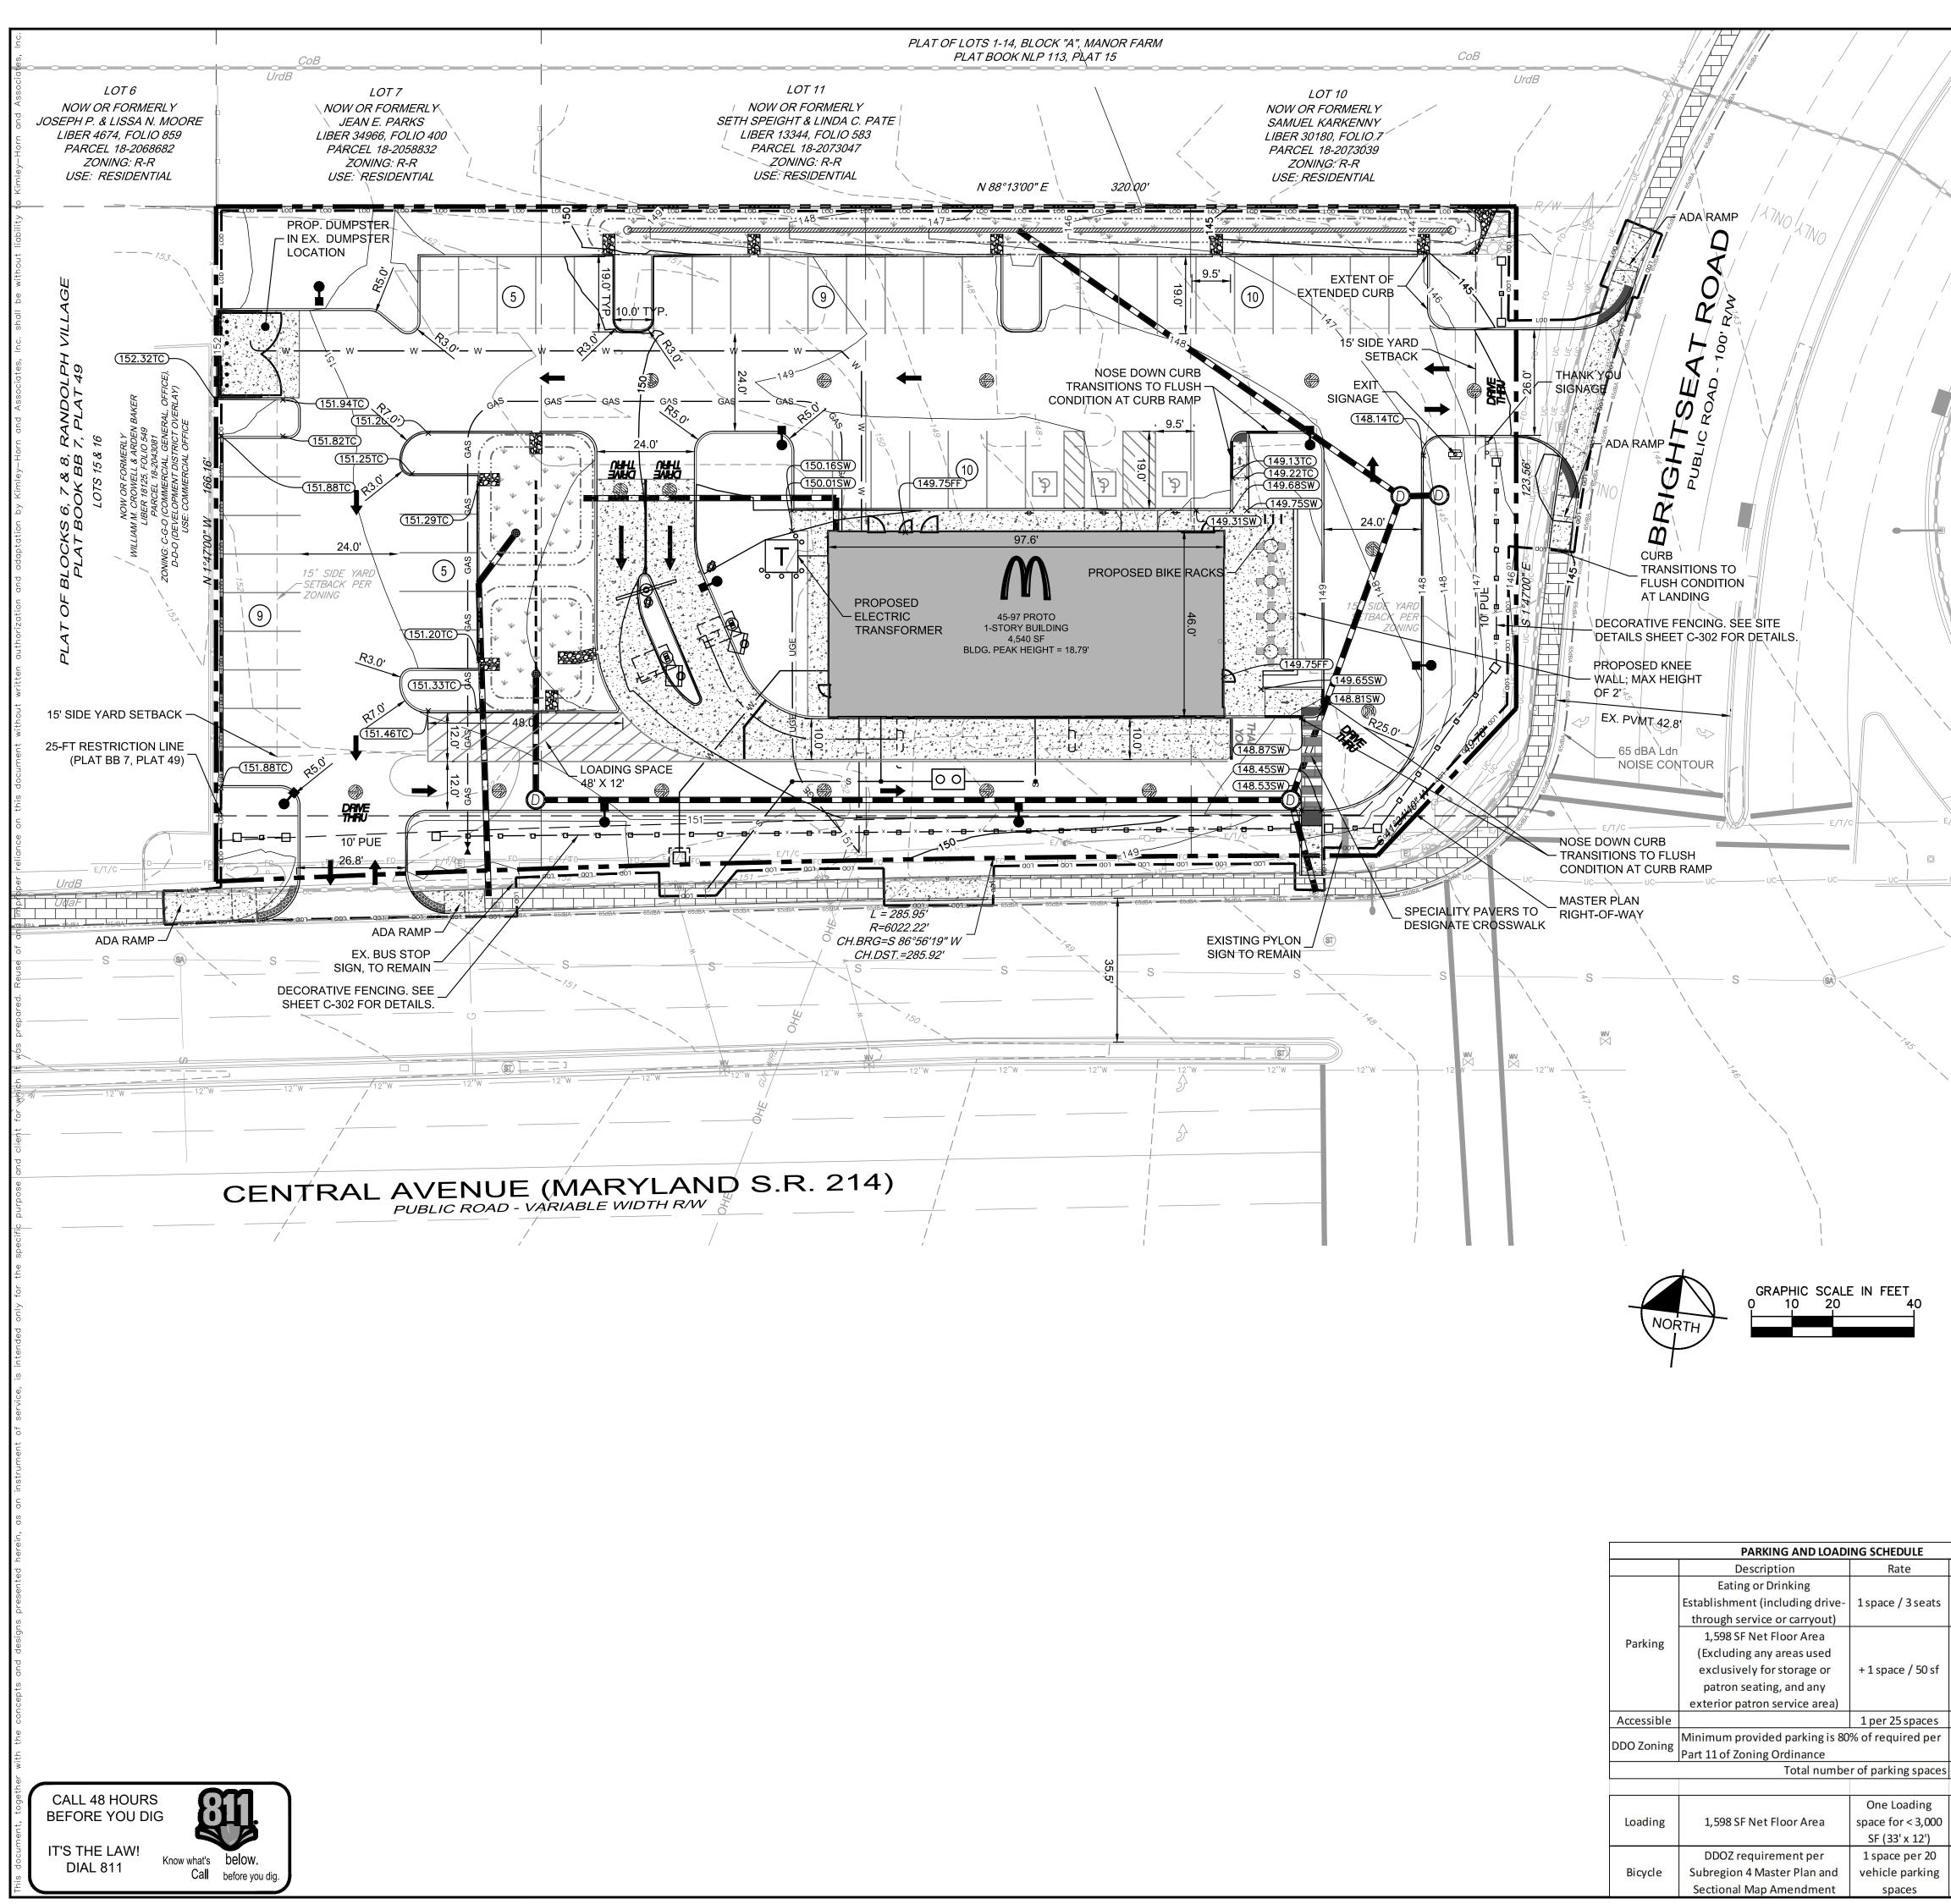

| DEP-1000<br>DREPARED FOR<br>MCDONALD'S REBUILD<br>PREPARED FOR<br>MCDONALD'S CORPORATION<br>SHEET NOMBER<br>C-1000<br>SHEET 3 OF 15                                                                                                                                                                                                                                                                                                                                                                                                                                                                                                                    |



| Bicycle Subregio |                             |                           |
|------------------|-----------------------------|---------------------------|
|                  |                             | One Load                  |
|                  | 1,598 SF Net Floor Area     | <pre>space for &lt;</pre> |
|                  |                             | SF (33' x 1               |
|                  | DDOZ requirement per        | 1 space pe                |
| Bicycle          | Subregion 4 Master Plan and | vehicle par               |
|                  | Sectional Man Amendment     | chaces                    |

| B CAPITY OF OWS