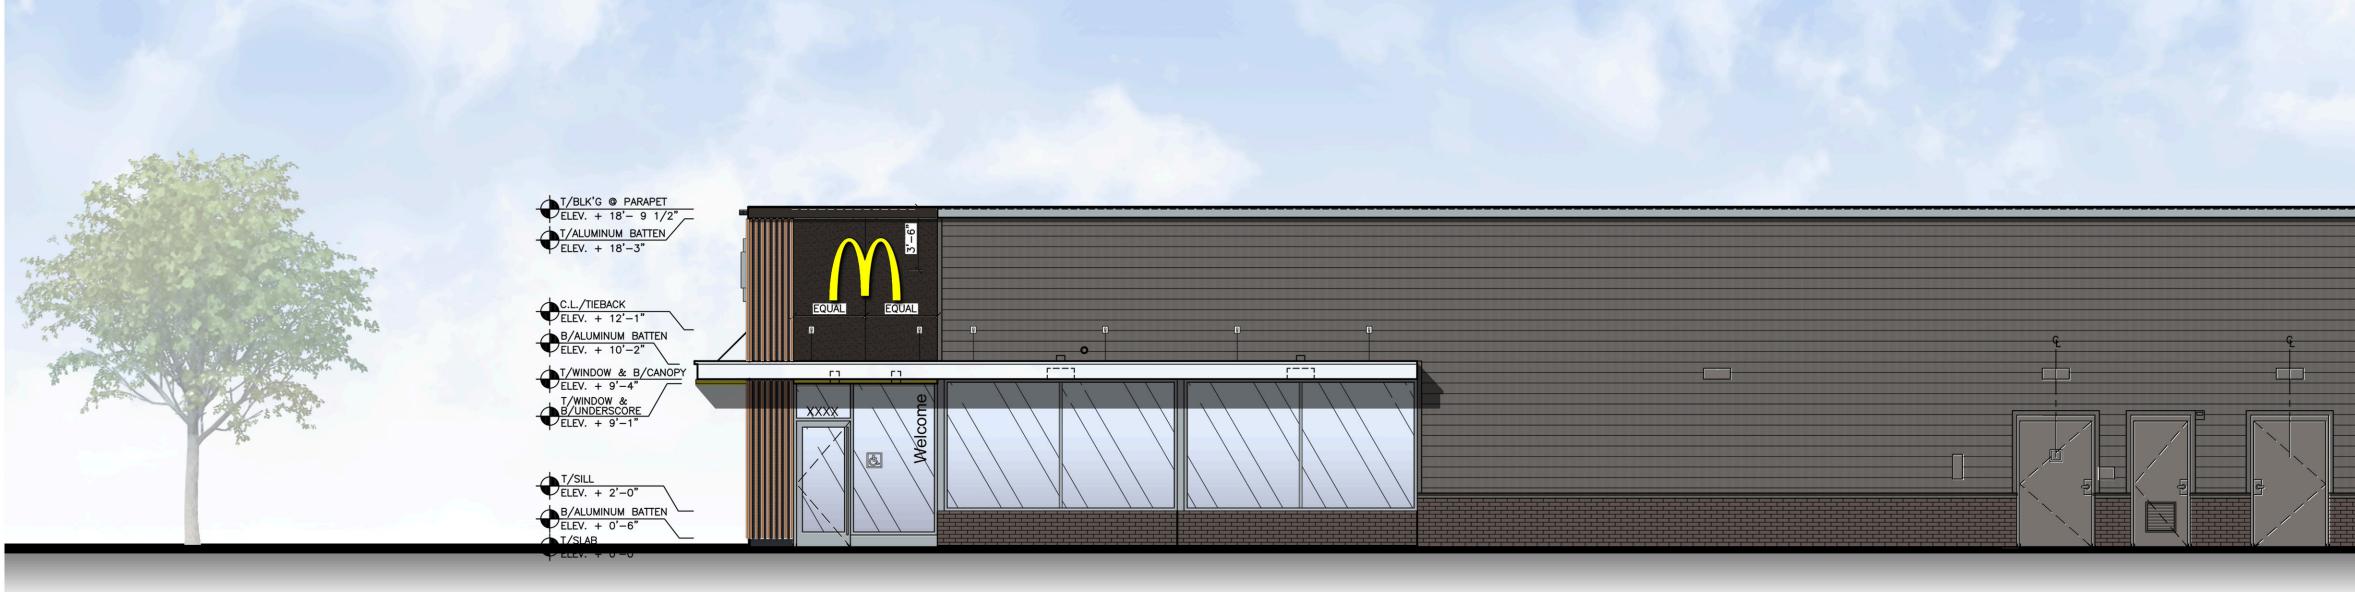

| XX OPEN; ELECTRONIC RELEASE<br>COLOR: DEEP BRONZE<br>SLIDE DIRECTION: RL = RIGHT TO LEFT<br>LR = LEFT TO RIGHT                                                                                                                                                                                           |



# Front Elevation (EAST)







# Non-Drive-Thru Side Elevation (NORTH)

Drive-Thru Side Elevation (SOUTH)

Rear Elevation (WEST)





EIFS - COLOR : RAL 7022 FINISH : HYDROPHOBIC // FINESSE

ALUMINUM TRELLIS AND FASCIA WITH GOLD UNDERSCORE COLOR : PMS 123C







## BRICK VENEER -SLATE GRAY BY HEBRON





# ALUMINUM COMPOSITE PANEL BY APOLIC. COLOR : RAL 7022







Non-Drive-Thru Side Elevation (NORTH)

Drive-Thru Side Elevation (SOUTH)





# Front Elevation







# Non-Drive-Thru Side Elevation

Drive-Thru Side Elevation

**Rear Elevation** 





EIFS - COLOR : RAL 7022 FINISH : HYDROPHOBIC // FINESSE

ALUMINUM TRELLIS AND FASCIA WITH GOLD UNDERSCORE COLOR : PMS 123C







## BRICK VENEER -SLATE GRAY BY HEBRON





# ALUMINUM COMPOSITE PANEL BY APOLIC. COLOR : RAL 7022







# Non-Drive-Thru Side Elevation

**Drive-Thru Side Elevation** 





| IP<br>T         | 3 1/2" HARDI BOARD TRIM<br>COLOR TO MATCH HARDIE PLANK SIDING                                                                              | PT        | (RMHC) COIN COLLECTOR<br>MODEL: #WPT STD<br>CALL 1-888-743-7435 TO ORDER                                                                                                       |  |
|-----------------|---------------------------------