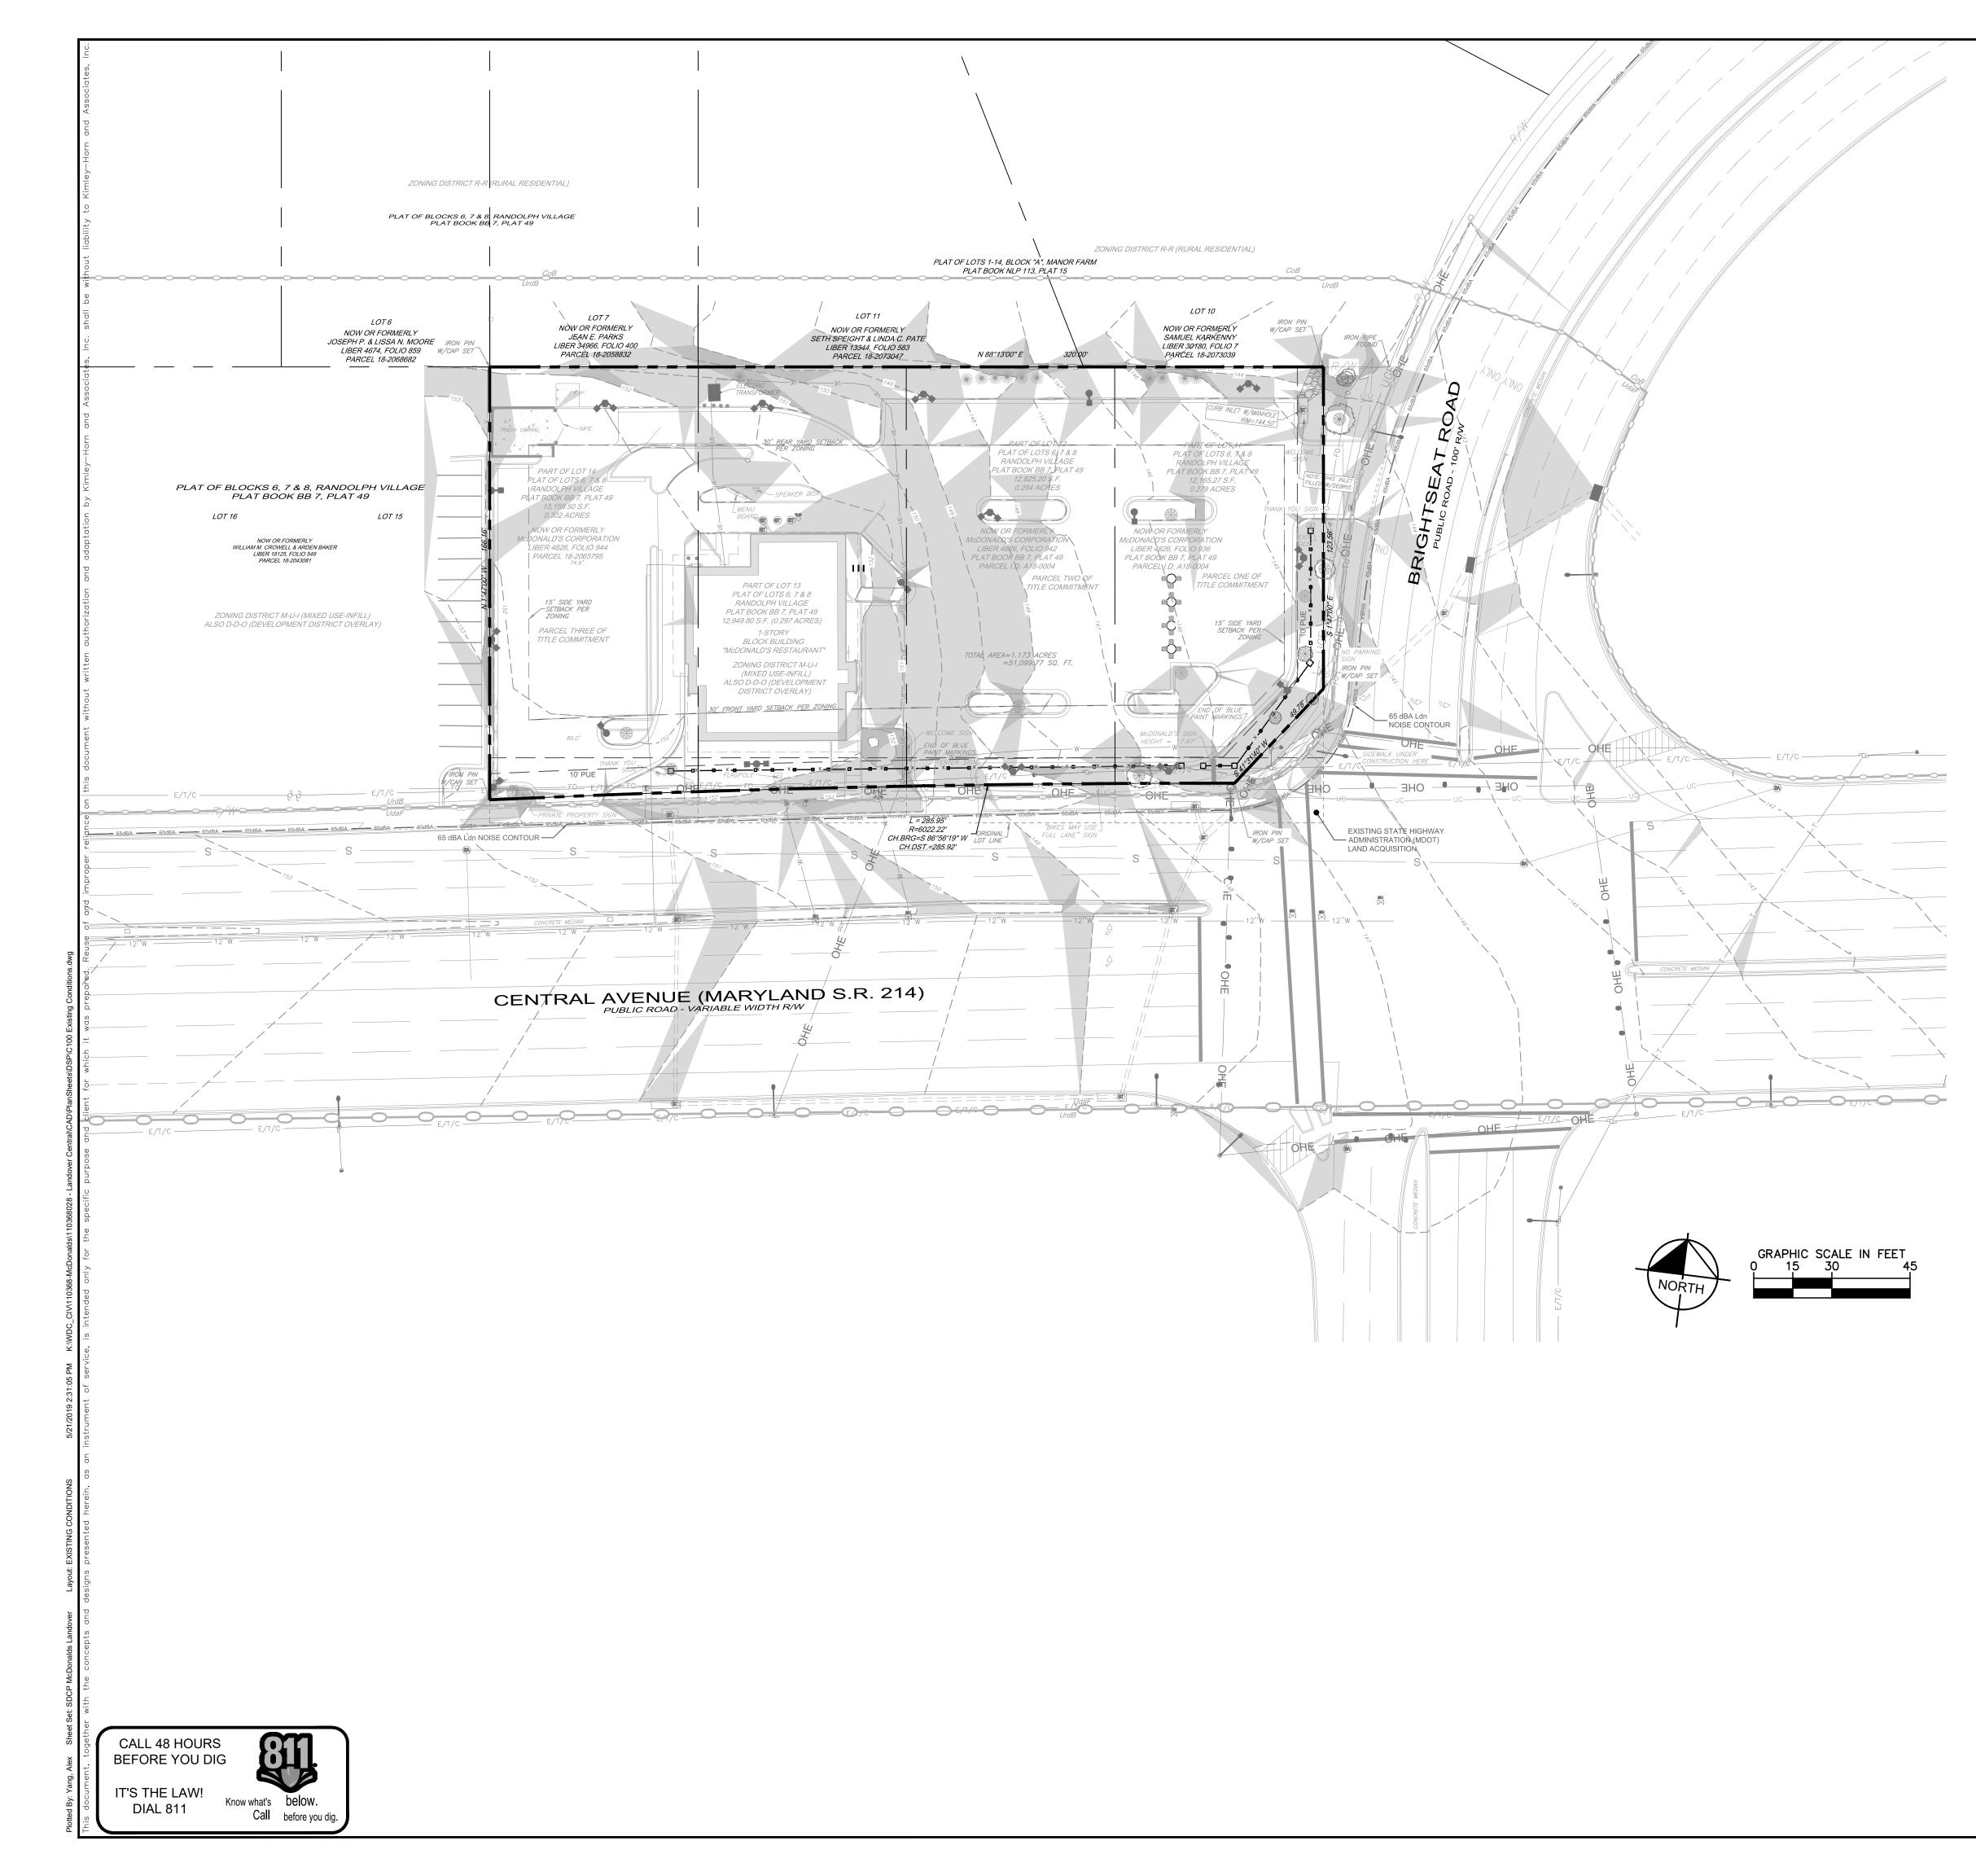

|

Horn

 $\Rightarrow$ 

Kimley

ES, I ON, 350

ωŭ

PROFESSIONAL CERTIFICATION: I HEREBY CERTIFY THAT THESE DOCUMENTS WERE PREPARED OR APPROVED BY ME, AND THAT I AM A DULY LICENSED PROFESSIONAL ENGINEER UNDER THE LAWS OF THE STATE OF MARYLAND. LICENSE NO. EXPIRATION DATE

S

4

APPROV

PREPARED FOR MCDONALD'S CORPORATION

SHEET NUMBER C-001 SHEET 2 OF 11

REBUILD

**ONALD'S** 

MCD

RM AY OWN

5. ESD TO THE MEP PROPOSED USING (2) MICRO-BIO, (1) BIO-SWALE, (1) FILTERRA.

6. 100-YEAR QUANITY MANAGEMENT REQUIRED (ESD STORAGE CANNOT BE USED AS QUANTITY MANAGEMENT).

APPLICANT SHOWING UNDERGROUND PIPE FOR 100-YEAR STORAGE.

7. UNDERDRAINS ARE REQUIRED FOR BIO-RETENTION AND BIO-SWALES. REVIEWED BY CC/MT







|                    | $\bigcirc$      | PR  |
|--------------------|-----------------|-----|
| 2 AC)              |                 | PR  |
| RLINE              | ₩<br>X          | EXI |
| PIPE               | o <sub>co</sub> | PR  |
| CONDUIT (ELECTRIC) | S               | PR  |
| TELEPHONE          | 0 0             | PR  |
|                    | S               | EXI |
|                    | ᄖᅛᇽ             | WA  |
|                    | $\bullet$       | TES |
|                    | 7               | PR  |
| ORM PIPE           |                 | PR  |
|                    |                 | PRO |
|                    |                 | PRO |
|                    |                 | PRO |

| PROPOSED STORMWATER MANHOLE      |   |
|----------------------------------|---|
| PROP