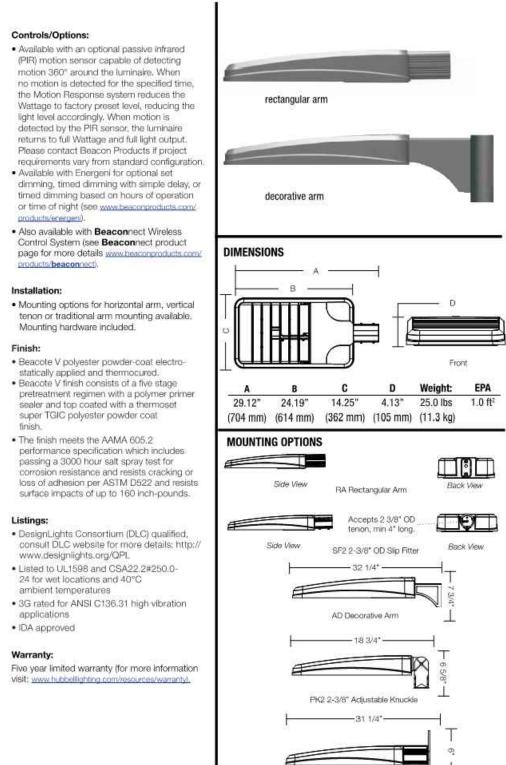

ed with the device may be reliably

operated in any ambient temperature up to 55°C (131°F). Operation shall be smooth and undetectable to the eye. Thermal circuit is visit: www.hubbellighting.com/resources/warranty). designed to "fail on", allowing the luminaire to revert to full power in the event of

an interruption of its power supply, or faulty wiring connection to the drivers. The device shall be able to co-exist with other 0-10V control devices (occupancy sensors, external



2100 Golf Road, Suite 460, Rolling Meadows, IL 60008-4704 Phone: 1-800-LIGHT IT, 1-800-544-4848, Fax: 847-279-0642

Copyright ©2016 Security Lighting, a division of Hubbell Lighting, Inc.



PERFORMANCE DATA

Web: www.securitylighting.co

dimmers, etc.).

## BEACON VIPER L SERIES Enhanced Large Viper Luminaire





WB Wall Bracket

5 1/2" ----

1000

2 3/8"

Ø

|      | design performance recoverings |
|------|--------------------------------|
| VIDE | DI CEDIEC                      |
| VIFE | <b>R L SERIES</b>              |
|      | Enhanced Large Viper Luminaire |
|      |                                |

|         |                                 |                 | 1                 | 5K          |          |       |     | 4K |        |          |      | 3K  |   |        |          |        |       |   |
|---------|---------------------------------|-----------------|-------------------|-------------|----------|-------|-----|----|--------|----------|------|-----|---|--------|----------|--------|-------|---|
|         | 5                               |                 | n                 |