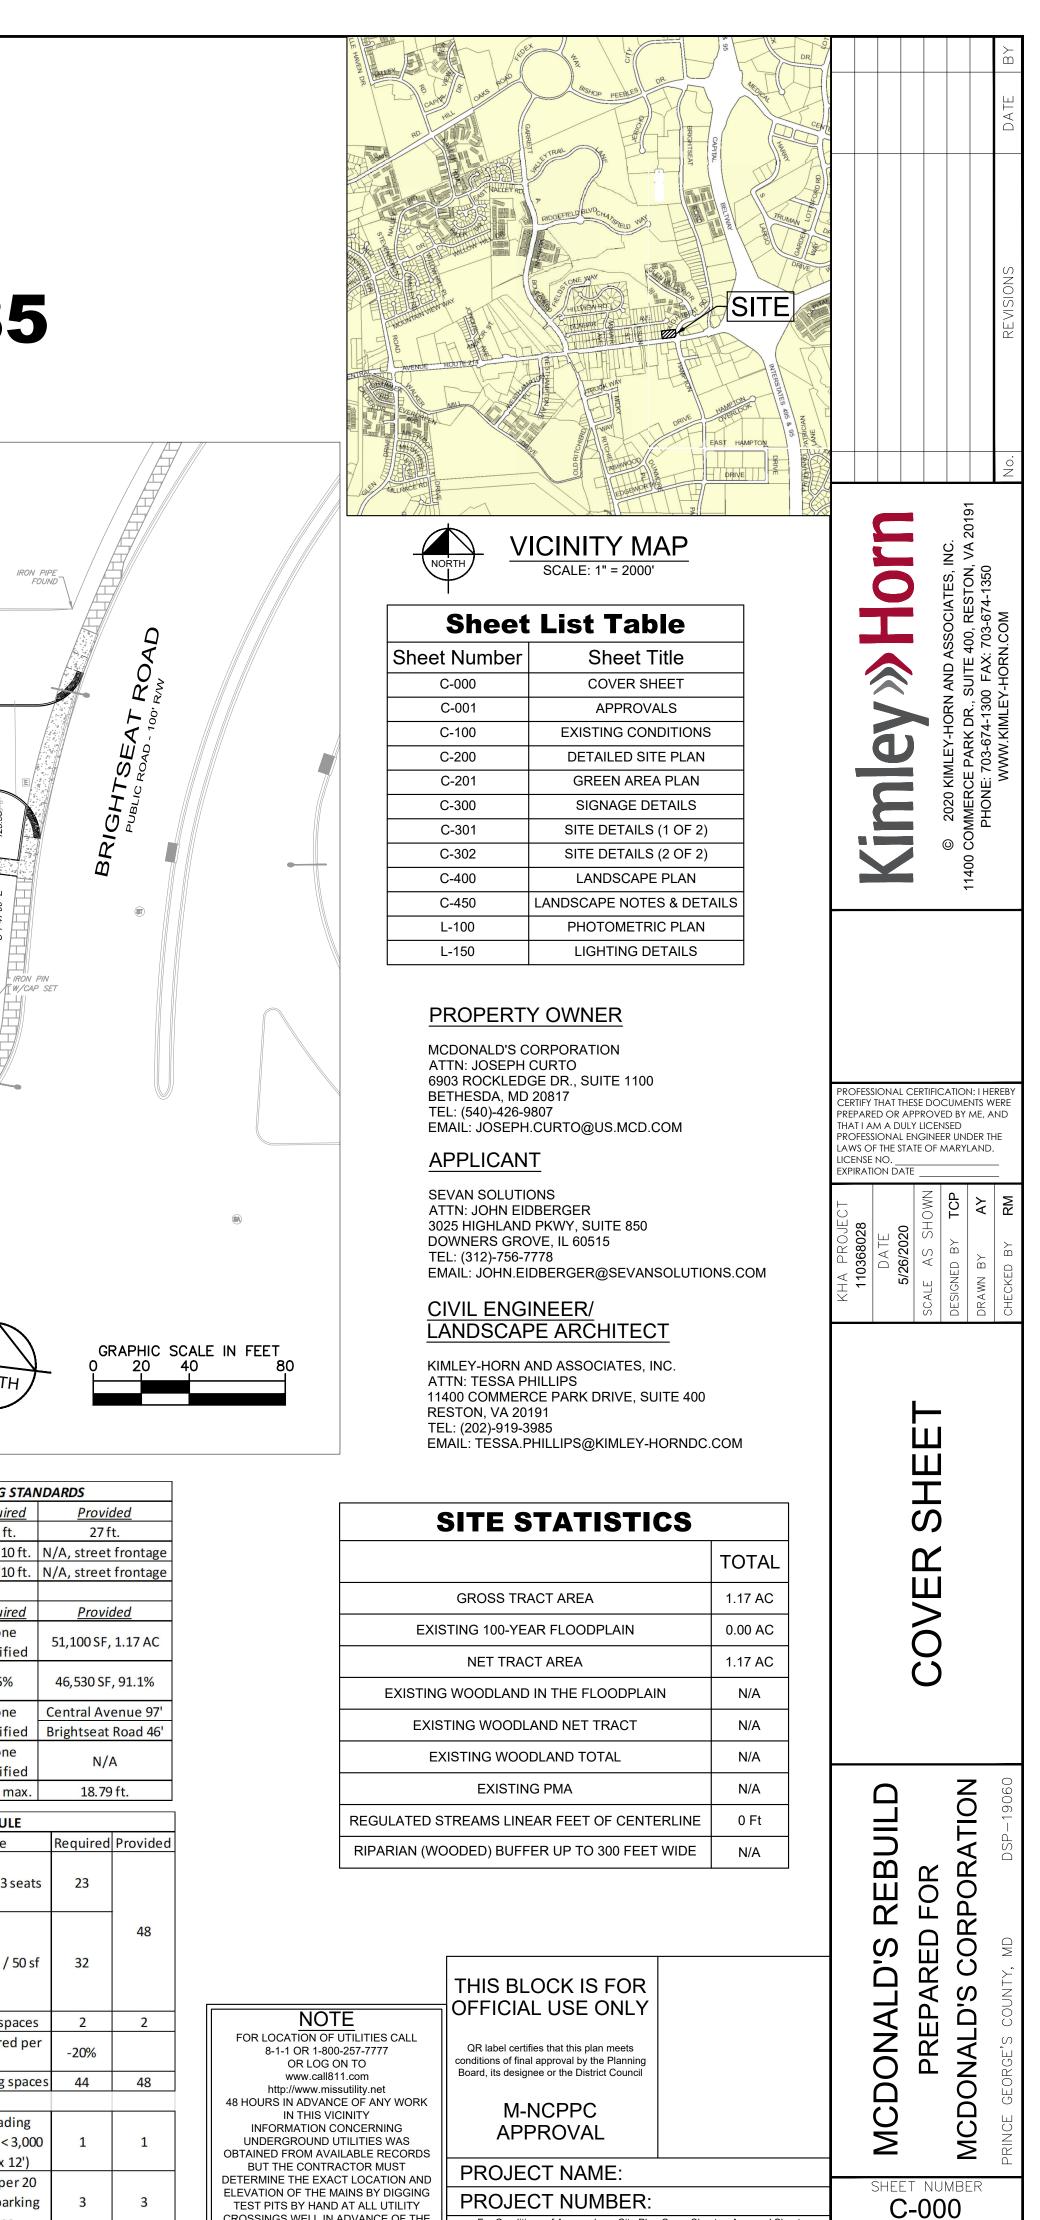

Area         | space for < 3     |
| THIS PROPERTY LIES IN THE MILITARY INSTALLATION OVERLAY ZONE IN THE HE                              |                           | C          |                  |                       | SF (33' x 12      |
| THE 2014 MILITARY OVERLAY ZONE TECHNICAL REPORT. GIVEN THAT THE SITE                                |                           |            | DDOZ requ        | irement per           | 1 space per       |
| FROM SURFACE A, THE MAXIMUM ALLOWABLE HEIGHT IS 482 FT PER THE ZONIN                                |                           | Bicycle    | Subregion 4 M    | Aaster Plan and       | vehicle park      |

Subregion 4 Master Plan and vehicle parking

spaces

Sectional Map Amendment

Bicycle

27-548.54. THE PROPOSED BUILDING HEIGHT IS 18.79'.



For Conditions of Approval see Site Plan Cover Sheet or Approval Sheet Revision Numbers must be included in the Project Number

CROSSINGS WELL IN ADVANCE OF THE

START OF EXCAVATION.

SHEET 1 OF 12

| Prince George's Co