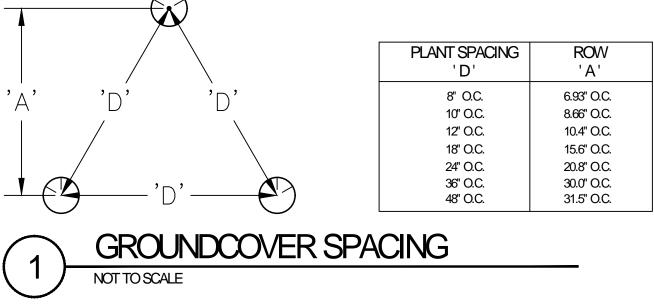

ays related to material availability are not cause for non-completion of scheduled delivery of work 4. Report delays due to weather or site conditions immediately upon finding. Provide recommendation for

remedy of schedule delays. Do not work, place or modify frozen soil 5. Report delays due to extraordinary natural or other conditions beyond control of Contractor

1. Remove trash, debris and work materials from site prior to request for substantial completion. Thoroughly clean surfaces impacted by work including building, parking areas, roadways, sidewalks, signs, lights, site

Repair any damage to existing conditions that occurred during execution of work. 3. All clean-up and demobilization procedures shall be performed to satisfaction of the Owner and Landscape NOTE: GROUNDCOVERS AND



SET GROUNDCOVERS AND PERENNIALS IN STAGGERED ROWS AT SPECIFIED SPACING. MULCH ENTIRE BED WITH 2" SHREDDED HARDWOOD MULCH OR





TO 1/8 DEPTH OF ROOT BALL 2" SHREDDED HARDWOOD MULCH OR

ROOTBALL

NOTE: SHRUBS INSTALLED IN CONTINUOUS SUCCESSION OR LARGE BED SHALL BE PLACED IN ONE



NDTES: I. THE FOOTCANDLE LEVELS AS SHOWN ARE BASED ON THE FOLLOWING CRITERIA. ANY SUBSTITUTIONS IN SPECIFIED FIXTURES OR CHANGES TO LAYOUT WILL AFFECT LIGHTING LEVELS SHOWN AND WILL NOT BE THE RESPONSIBILITY OF SECURITY LIGHTING.

2. DISTANCE BETWEEN READINGS 10'



|