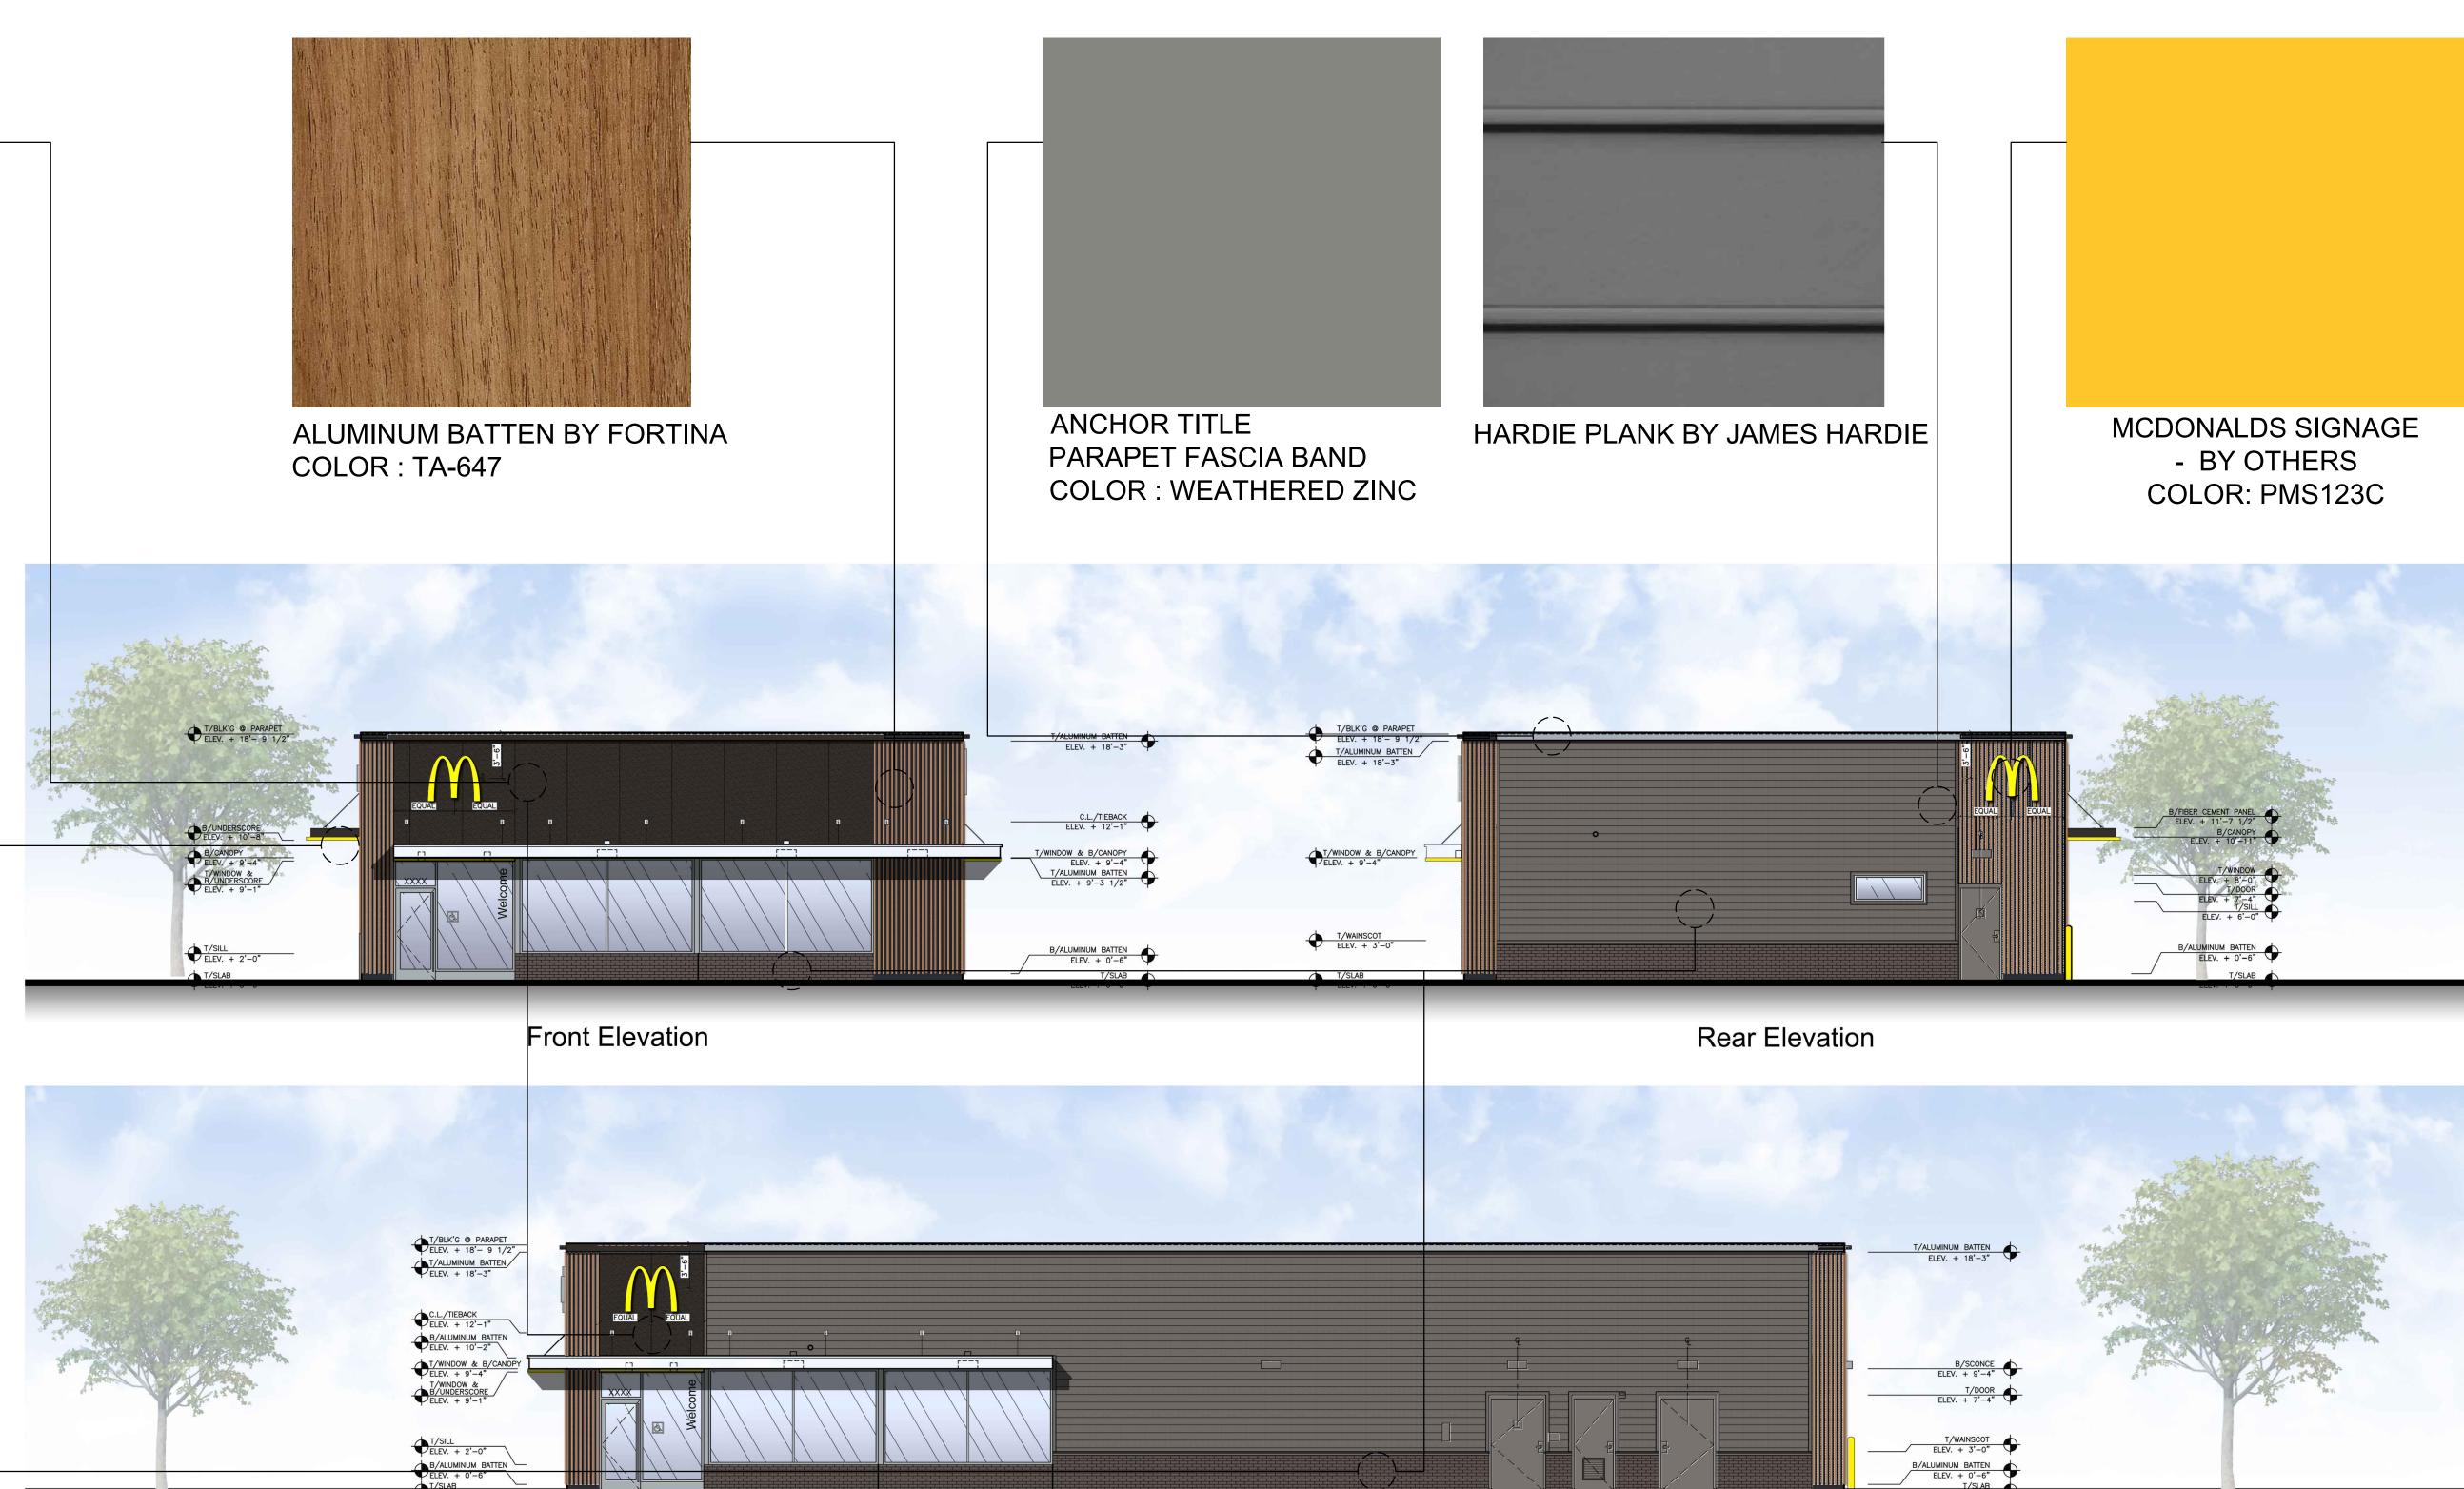

|



# Front Elevation (EAST)







# Non-Drive-Thru Side Elevation (NORTH)

Drive-Thru Side Elevation (SOUTH)

Rear Elevation (WEST)





EIFS - COLOR : RAL 7022 FINISH : HYDROPHOBIC // FINESSE

ALUMINUM TRELLIS AND FASCIA WITH GOLD UNDERSCORE COLOR : PMS 123C







### BRICK VENEER -SLATE GRAY BY HEBRON





## ALUMINUM COMPOSITE PANEL BY APOLIC. COLOR : RAL 7022







Non-Drive-Thru Side Elevation (NORTH)

Drive-Thru Side Elevation (SOUTH)





## Front Elevation







# Non-Drive-Thru Side Elevation

Drive-Thru Side Elevation

**Rear Elevation** 





EIFS - COLOR : RAL 7022 FINISH : HYDROPHOBIC // FINESSE

ALUMINUM TRELLIS AND FASCIA WITH GOLD UNDERSCORE COLOR : PMS 123C







### BRICK VENEER -SLATE GRAY BY HEBRON





## ALUMINUM COMPOSITE PANEL BY APOLIC. COLOR : RAL 7022







## Non-Drive-Thru Side Elevation

Drive-Thru Side Elevation





| IP<br>T         | 3 1/2" HARDI BOARD TRIM<br>COLOR TO MATCH HARDIE PLANK SIDING                                                                              | PT        | (RMHC) COIN COLLECTOR<br>MODEL: #WPT STD<br>CALL 1-888-743-7435 TO ORDER                                                                                                       |  |
|-----------------|--------------------------------------------------------------------------------------------------------------------------------------------|-----------|-----------------------------------------------------------------------------------------------------