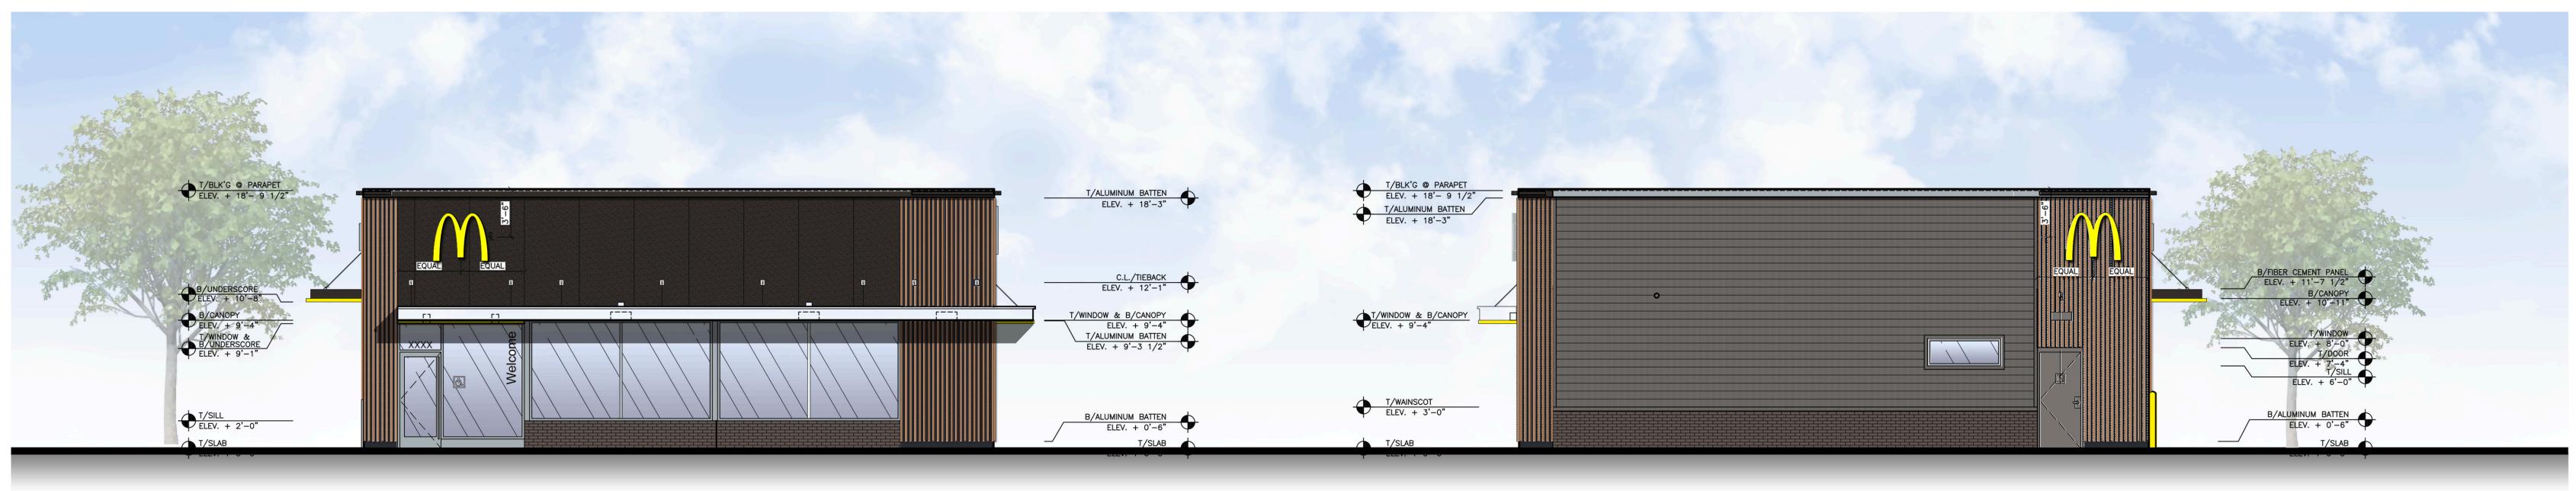

| XX OPEN; ELECTRONIC RELEASE<br>COLOR: DEEP BRONZE<br>SLIDE DIRECTION: RL = RIGHT TO LEFT                                                                                                                                                                                                                 |
| PS PRECAST WATER TABLE CAP PIECE                                                                                                                | LR = LEFT TO RIGHT                                                                                                                                                                                                                                                                                       |



# Front Elevation (EAST)







# Non-Drive-Thru Side Elevation (NORTH)

Drive-Thru Side Elevation (SOUTH)

Rear Elevation (WEST)



Proposed McDonald's Restaurant **Rendered Elevations** 019-0142 - 8710 Central Avenue, Landover, MD



EIFS - COLOR : RAL 7022 FINISH : HYDROPHOBIC // FINESSE

ALUMINUM TRELLIS AND FASCIA WITH GOLD UNDERSCORE COLOR : PMS 123C







## BRICK VENEER -SLATE GRAY BY HEBRON





## ALUMINUM COMPOSITE PANEL BY APOLIC. COLOR : RAL 7022







Non-Drive-Thru Side Elevation (NORTH)

Drive-Thru Side Elevation (SOUTH)



Proposed McDonald's Restaurant **Rendered Elevations** 019-0142 - 8710 Central Avenue, Landover, MD

### STATEMENT OF JUSTIFICATION McDonald's Landover DSP-19060

| APPLICANT:    | McDonald's Corp<br>6301 Rockledge Drive, Suite 1100<br>Bethesda, MD 2