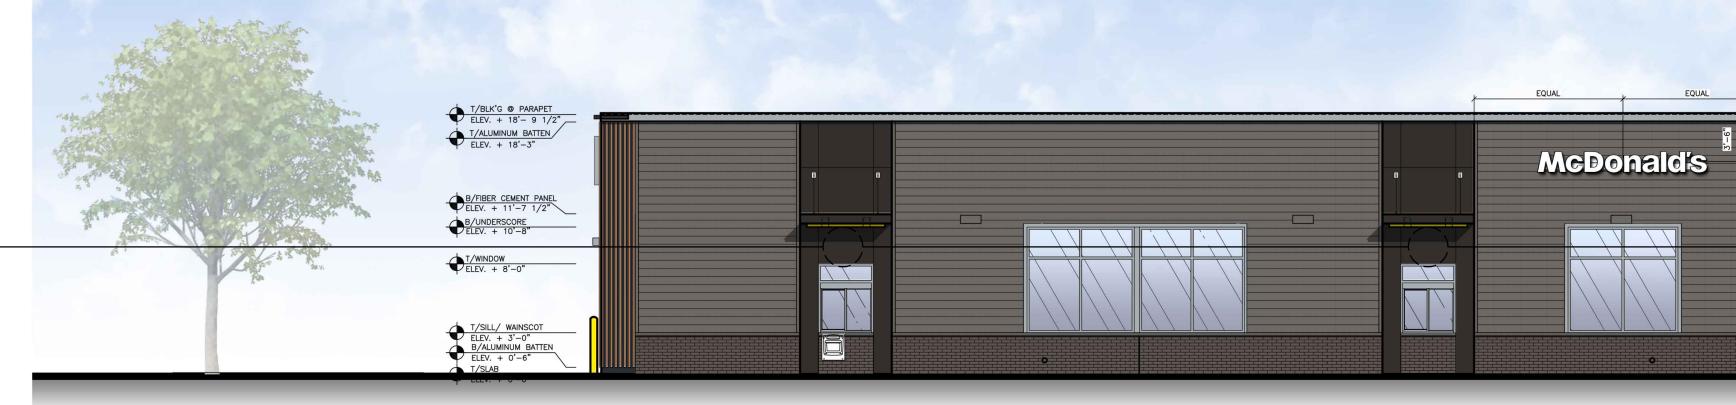

|



# Front Elevation (EAST)







# Non-Drive-Thru Side Elevation (NORTH)

Drive-Thru Side Elevation (SOUTH)

Rear Elevation (WEST)





EIFS - COLOR : RAL 7022 FINISH : HYDROPHOBIC // FINESSE

ALUMINUM TRELLIS AND FASCIA WITH GOLD UNDERSCORE COLOR : PMS 123C







## BRICK VENEER -SLATE GRAY BY HEBRON





# ALUMINUM COMPOSITE PANEL BY APOLIC. COLOR : RAL 7022







Non-Drive-Thru Side Elevation (NORTH)

Drive-Thru Side Elevation (SOUTH)





# Front Elevation







# Non-Drive-Thru Side Elevation

Drive-Thru Side Elevation

**Rear Elevation** 





EIFS - COLOR : RAL 7022 FINISH : HYDROPHOBIC // FINESSE

ALUMINUM TRELLIS AND FASCIA WITH GOLD UNDERSCORE COLOR : PMS 123C







## BRICK VENEER -SLATE GRAY BY HEBRON





# ALUMINUM COMPOSITE PANEL BY APOLIC. COLOR : RAL 7022







# Non-Drive-Thru Side Elevation

**Drive-Thru Side Elevation** 





| IP<br>T         | 3 1/2" HARDI BOARD TRIM<br>COLOR TO MATCH HARDIE PLANK SIDING                                                                              | PT        | (RMHC) COIN COLLECTOR<br>MODEL: #WPT STD<br>CALL 1-888-743-7435 TO ORDER                                                                                                       |  |
|-----------------|--------------------------------------------------------------------------------------------------------------------------------------------|-----------|--------------------------------------------------------------------------------------------------------------------------------------------------------------------------------|--|
| _1              | R