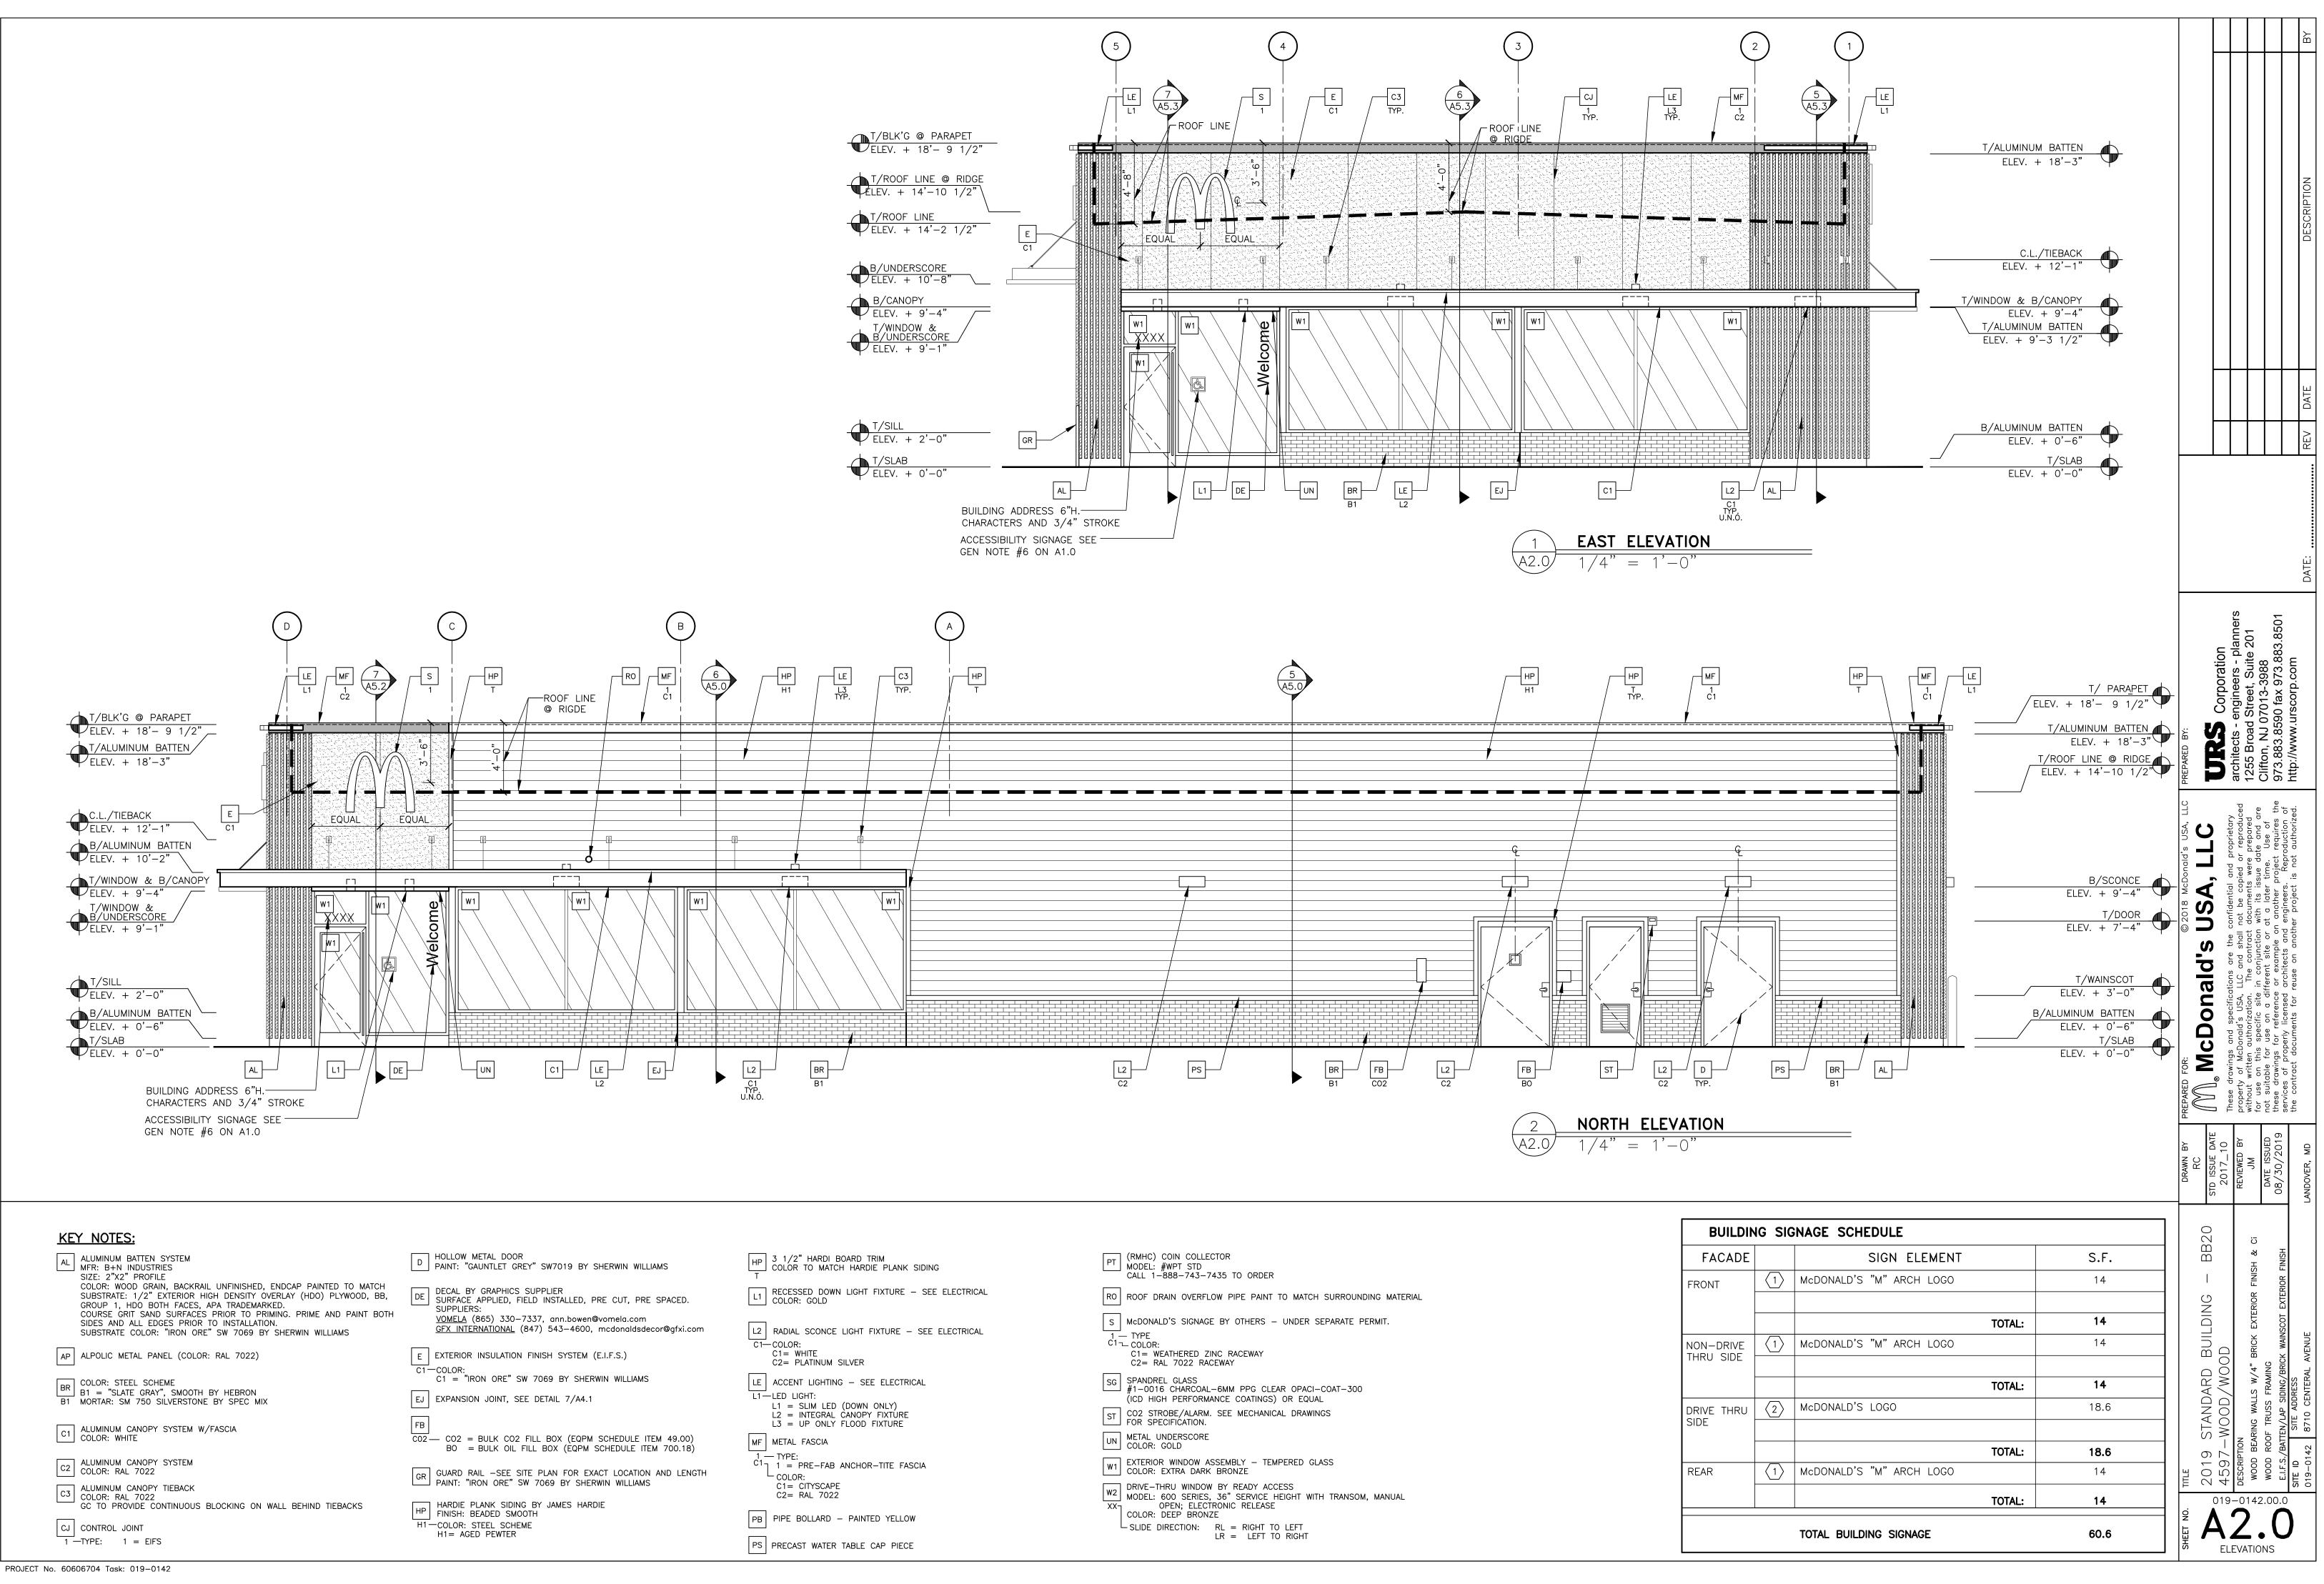

Y ACCESS<br>MODEL: 600 SERIES, 36" SERVICE HEIGHT WITH TRANSOM, MANUAL<br>XX¬ OPEN; ELECTRONIC RELEASE                                             |
| PB PIPE BOLLARD – PAINTED YELLOW                                                                                                                | COLOR: DEEP BRONZE<br>SLIDE DIRECTION: RL = RIGHT TO LEFT                                                                                                                      |
| PS PRECAST WATER TABLE CAP PIECE                                                                                                                | LR = LEFT TO RIGHT                                                                                                                                                             |



| HP 3 1/2" HARDI BOARD TRIM<br>COLOR TO MATCH HARDIE PLANK SIDING<br>T                                                                                | PT (RMHC) COIN COLLECTOR<br>MODEL: #WPT STD<br>CALL 1-888-743-7435 TO ORDER                                                                                                          |
|------------------------------------------------------------------------------------------------------------------------------------------------------|--------------------------------------------------------------------------------------------------------------------------------------------------------------------------------------|
| L1 RECESSED DOWN LIGHT FIXTURE – SEE ELECTRICAL<br>COLOR: GOLD