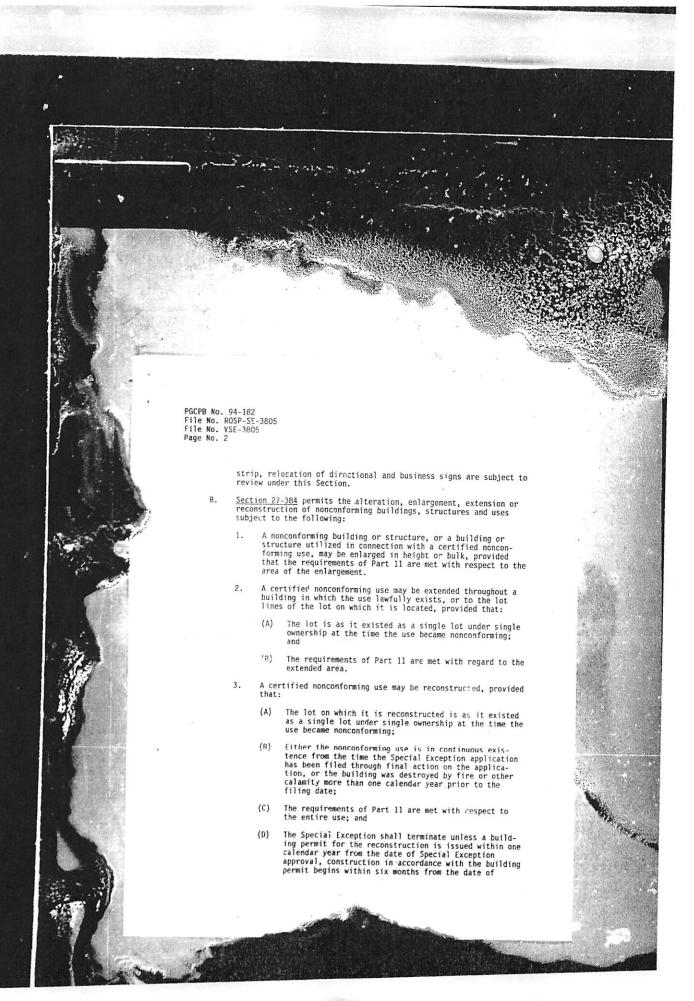

Planning Board; and

WHEREAS, the Technical Staff Report released May 26, 1994, recommended APPROVAL, with conditions and APPROVAL of AC-94031; and

WHEREAS, after consideration of the Technical Staff Report and testimony at its regular meeting on June 2, 1994, the Prince George's County Planning Board agreed with the staff recommendation; and

WHEREAS, the Planning Board decision is based on the findings and conclusions found in the Technical Staff Report (Exhibit No. 10) and the following DETERMINATIONS:

### ROSP-SE-3805

<u>Section 27-325(b)</u> permits minor changes to site plans for proper-ties of less than five acres where there is a proposed change in the design of a parking lot or loading area or a change in a Landscape Plan. The proposed changes to the parking lot landscape Α.



D.

permit issuance (or lawful extension), and a struction proceeds to completion in a time of

- 4. When not otherwise allowed, a certified nonconforming use may be otherwise altered by the addition or relocation of improvements, such as fencing, landscaping, oil street parking and loading areas, and outdoor trash acclosures, or the relocation of buildings or other improvements within the boundary lines of the lot as it existed as a single lot under single ownership at the time the use because prove forming.
- 5. Any new, or any addition to, or alteration or reason an existing building or other improvement (which nonconforming use), shall conform to the build's setback, yard, and height regulations of the zethe certified nonconforming use is located. To council may further restrict the