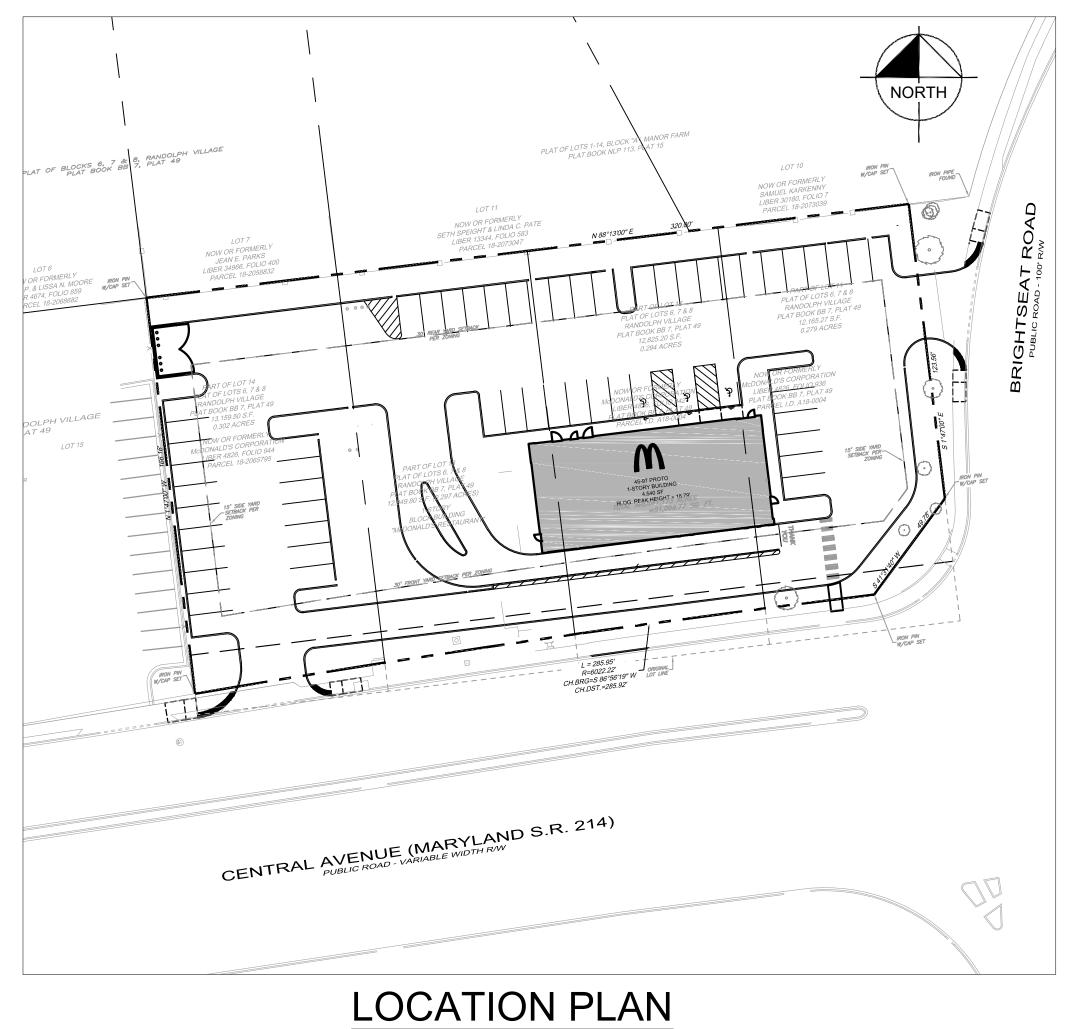

.16       | 0.00       | 62%              | 0.61          | 1               | 362 *               | 0             | 222          |
|              |            |                   |                       |            |              |                      |           |             |            |            |                  |               | (redevelopment) |                     |               |              |

\*TARGET VOLUME FOR SWM-4 SHOWN PER MDE REQUIREMENTS FOR TYPICAL MICRO-BIORETENTIONS. PER MDE APPROVAL LETTER TO FILTERRA (DATED 02/22/2013), MINIMUM REQUIRED STORAGE IS 172 CF. SEE SHEET C-501 FOR MORE INFORMATION.

# **PROPERTY OWNER**

MCDONALD'S CORPORATION ATTN: JOSEPH CURTO 6903 ROCKLEDGE DR., SUITE 1100 BETHESDA, MD 20817 TEL: (540)-426-9807 EMAIL: JOSEPH.CUROT@US.MCD.COM





SCALE: 1" = 40'

# **BMP SUMMARY TABLE**

# APPLICANT

SEVAN SOLUTIONS ATTN: JOHN EIDBERGER 3025 HIGHLAND PKWY, SUITE 850 DOWNERS GROVE, IL 60515 TEL: (312)-756-7778 EMAIL: JOHN.EIDBERGER@SEVANSOLUTIONS.COM

# **CIVIL ENGINEER/LANDSCAPE ARCHITECT**

KIMLEY-HORN AND ASSOCIATES, INC. ATTN: TESSA PHILLIPS 11400 COMMERCE PARK DRIVE, SUITE 400 RESTON, VA 20191 TEL: (202)-919-3985 EMAIL: TESSA.PHILLIPS@KIMLEY-HORNDC.COM





|       | Sheet List Table              |                 |  |  |  |  |  |
|-------|-------------------------------|-----------------|--|--|--|--|--|
| SHEET | SHEET TITLE                   | SHEET<br>NUMBER |  |  |  |  |  |
| 1     | COVER SHEET                   | C-000           |  |  |  |  |  |
| 2     | EXISTING CONDITIONS           | C-100           |  |  |  |  |  |