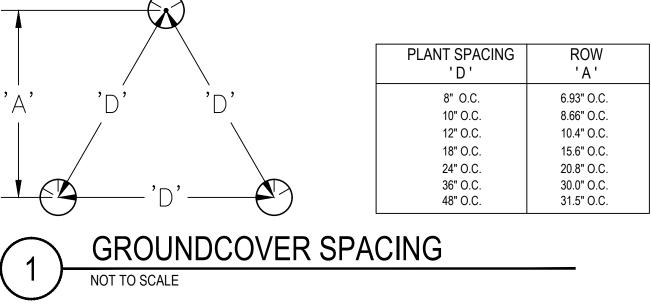

ays related to material availability are not cause for non-completion of scheduled delivery of work 4. Report delays due to weather or site conditions immediately upon finding. Provide recommendation for remedy of schedule delays. Do not work, place or modify frozen soil

5. Report delays due to extraordinary natural or other conditions beyond control of Contractor

1. Remove trash, debris and work materials from site prior to request for substantial completion. Thoroughly clean surfaces impacted by work including building, parking areas, roadways, sidewalks, signs, lights, site

Repair any damage to existing conditions that occurred during execution of work. 3. All clean-up and demobilization procedures shall be performed to satisfaction of the Owner and Landscape NOTE: GROUNDCOVERS AND



SET GROUNDCOVERS AND PERENNIALS IN STAGGERED ROWS AT SPECIFIED SPACING. MULCH ENTIRE BED WITH 2" SHREDDED HARDWOOD MULCH OR







TO 1/8 DEPTH OF ROOT BALL 2" SHREDDED HARDWOOD MULCH OR

NOTE: SHRUBS INSTALLED IN CONTINUOUS SUCCESSION OR LARGE BED SHALL BE PLACED IN ONE





| уре   | Units | Avg  | Max  | Min | Avg/Min | Max/Min |
|-------|-------|------|------|-----|---------|---------|
| ance  | Fc    | 3.06 | 10.4 | 0.5 | 6.12    | 20.80   |
| nance | Fc    | 0.65 | 2.8  | 0.0 | N.A.    | N.A.    |







UNLESS DTHERWISE SPECIFIED, ALL DIMENSIONS ARE IN INCHES 1"=20' 0"

1. THIS LIGHTING DESIGN IS BASED ON INFORMATION SUPPLIED BY OTHERS TO SECURITY LIGHTING SYSTEMS. SITE DETAILS PROVIDED HEREON ARE REPRODUCED ONLY AS A VISUALIZATION AID. FIELD DEVIATIONS MAY SIGNIFICANTLY AFFECT PR