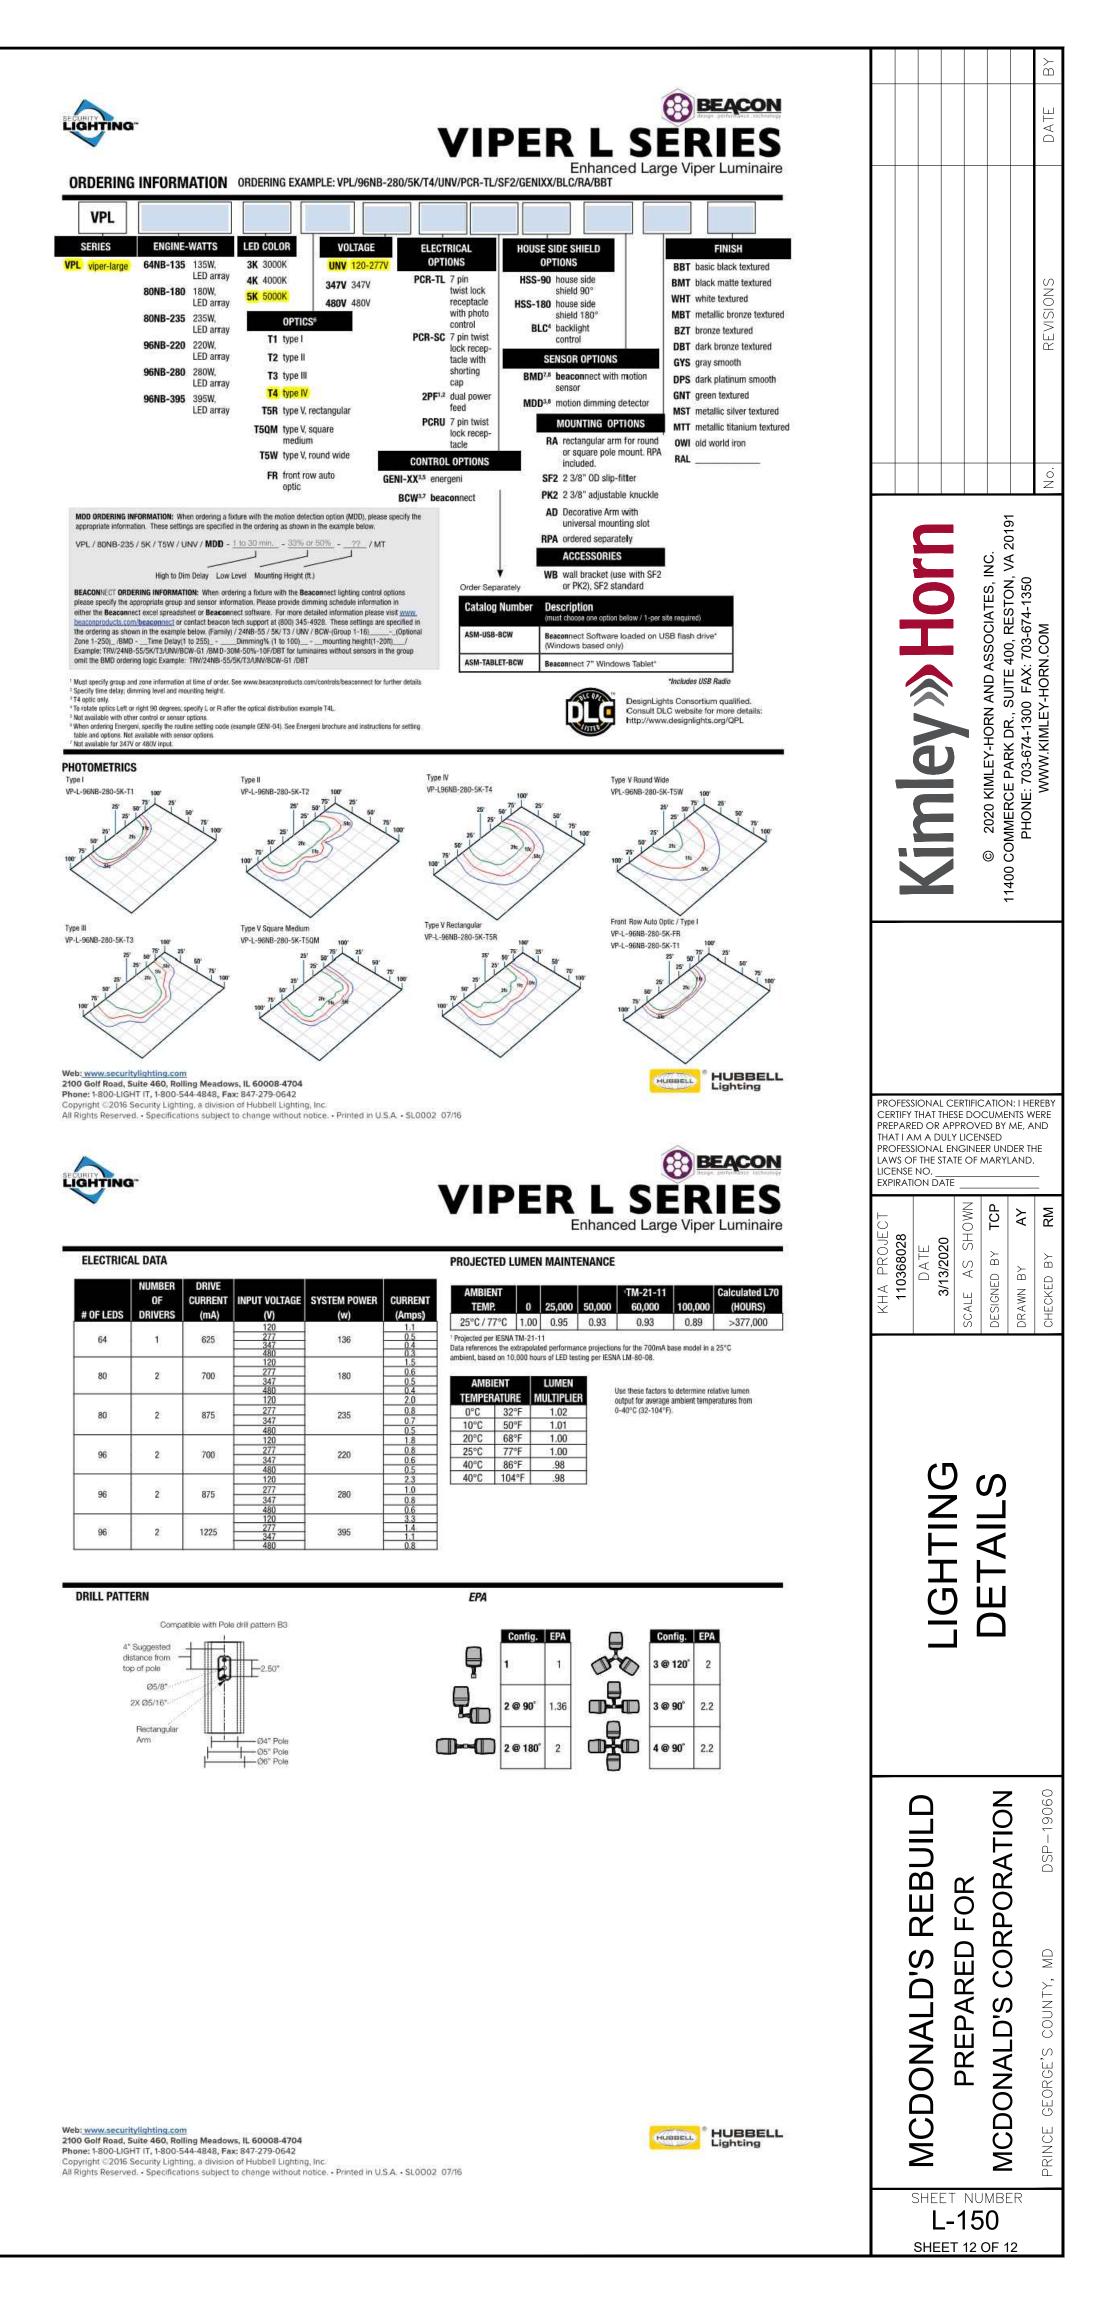

|                 | T5W               | 36984                                   | 93                      | 5   | 0 | 4 | 36528                   | 93    | 5   | 0 | 4  | 31049                   | 79    | 5        | 0 | 2 |   |

"Lumen values are from photometric tests performed in accordance with IESNA LM-79-09, Data is considered to be representative of the configurations shown. Actual performance may differ as a result of end-user environment and application.

Web: www.securitylighting.com 2100 Golf Road, Suite 460, Rolling Meadows, IL 60008-4704 Phone: 1-800-LIGHT IT, 1-800-544-4848, Fax: 847-279-0642 Copyright ©2016 Security Lighting, a division of Hubbell Lighting, Inc.

All Rights Reserved. • Specifications subject to change without notice. • Printed in U.S.A. • SL0002\_07/16





## THE PRINCE GEORGE'S COUNTY GOVERNMENT

Office of the Clerk of the Council (301) 952-3600

S. L. 3805 (McDonald's Corp)

#### DECLARATION OF FUNALITY OF THE ZONING HEARING EXAMINER'S DECISION

The decision of the Zoning Hearing Examiner in this case was filed with the District Council of Prince George's County, Maryland, on <u>pecember 21, 1987</u>. A copy of the decision was sent to all partles of record on that date. Since no appeal of that decision was filed with the District Council by any person of record or the People's Zoning Counsel, and since the District Council did not elect to make the final decision, the decision of the Zoning Hearing Examiner became final and effective on January 21, 1988 , in accordance with the provisions of Section 27-312 of the Zoning Ordinance of Pri