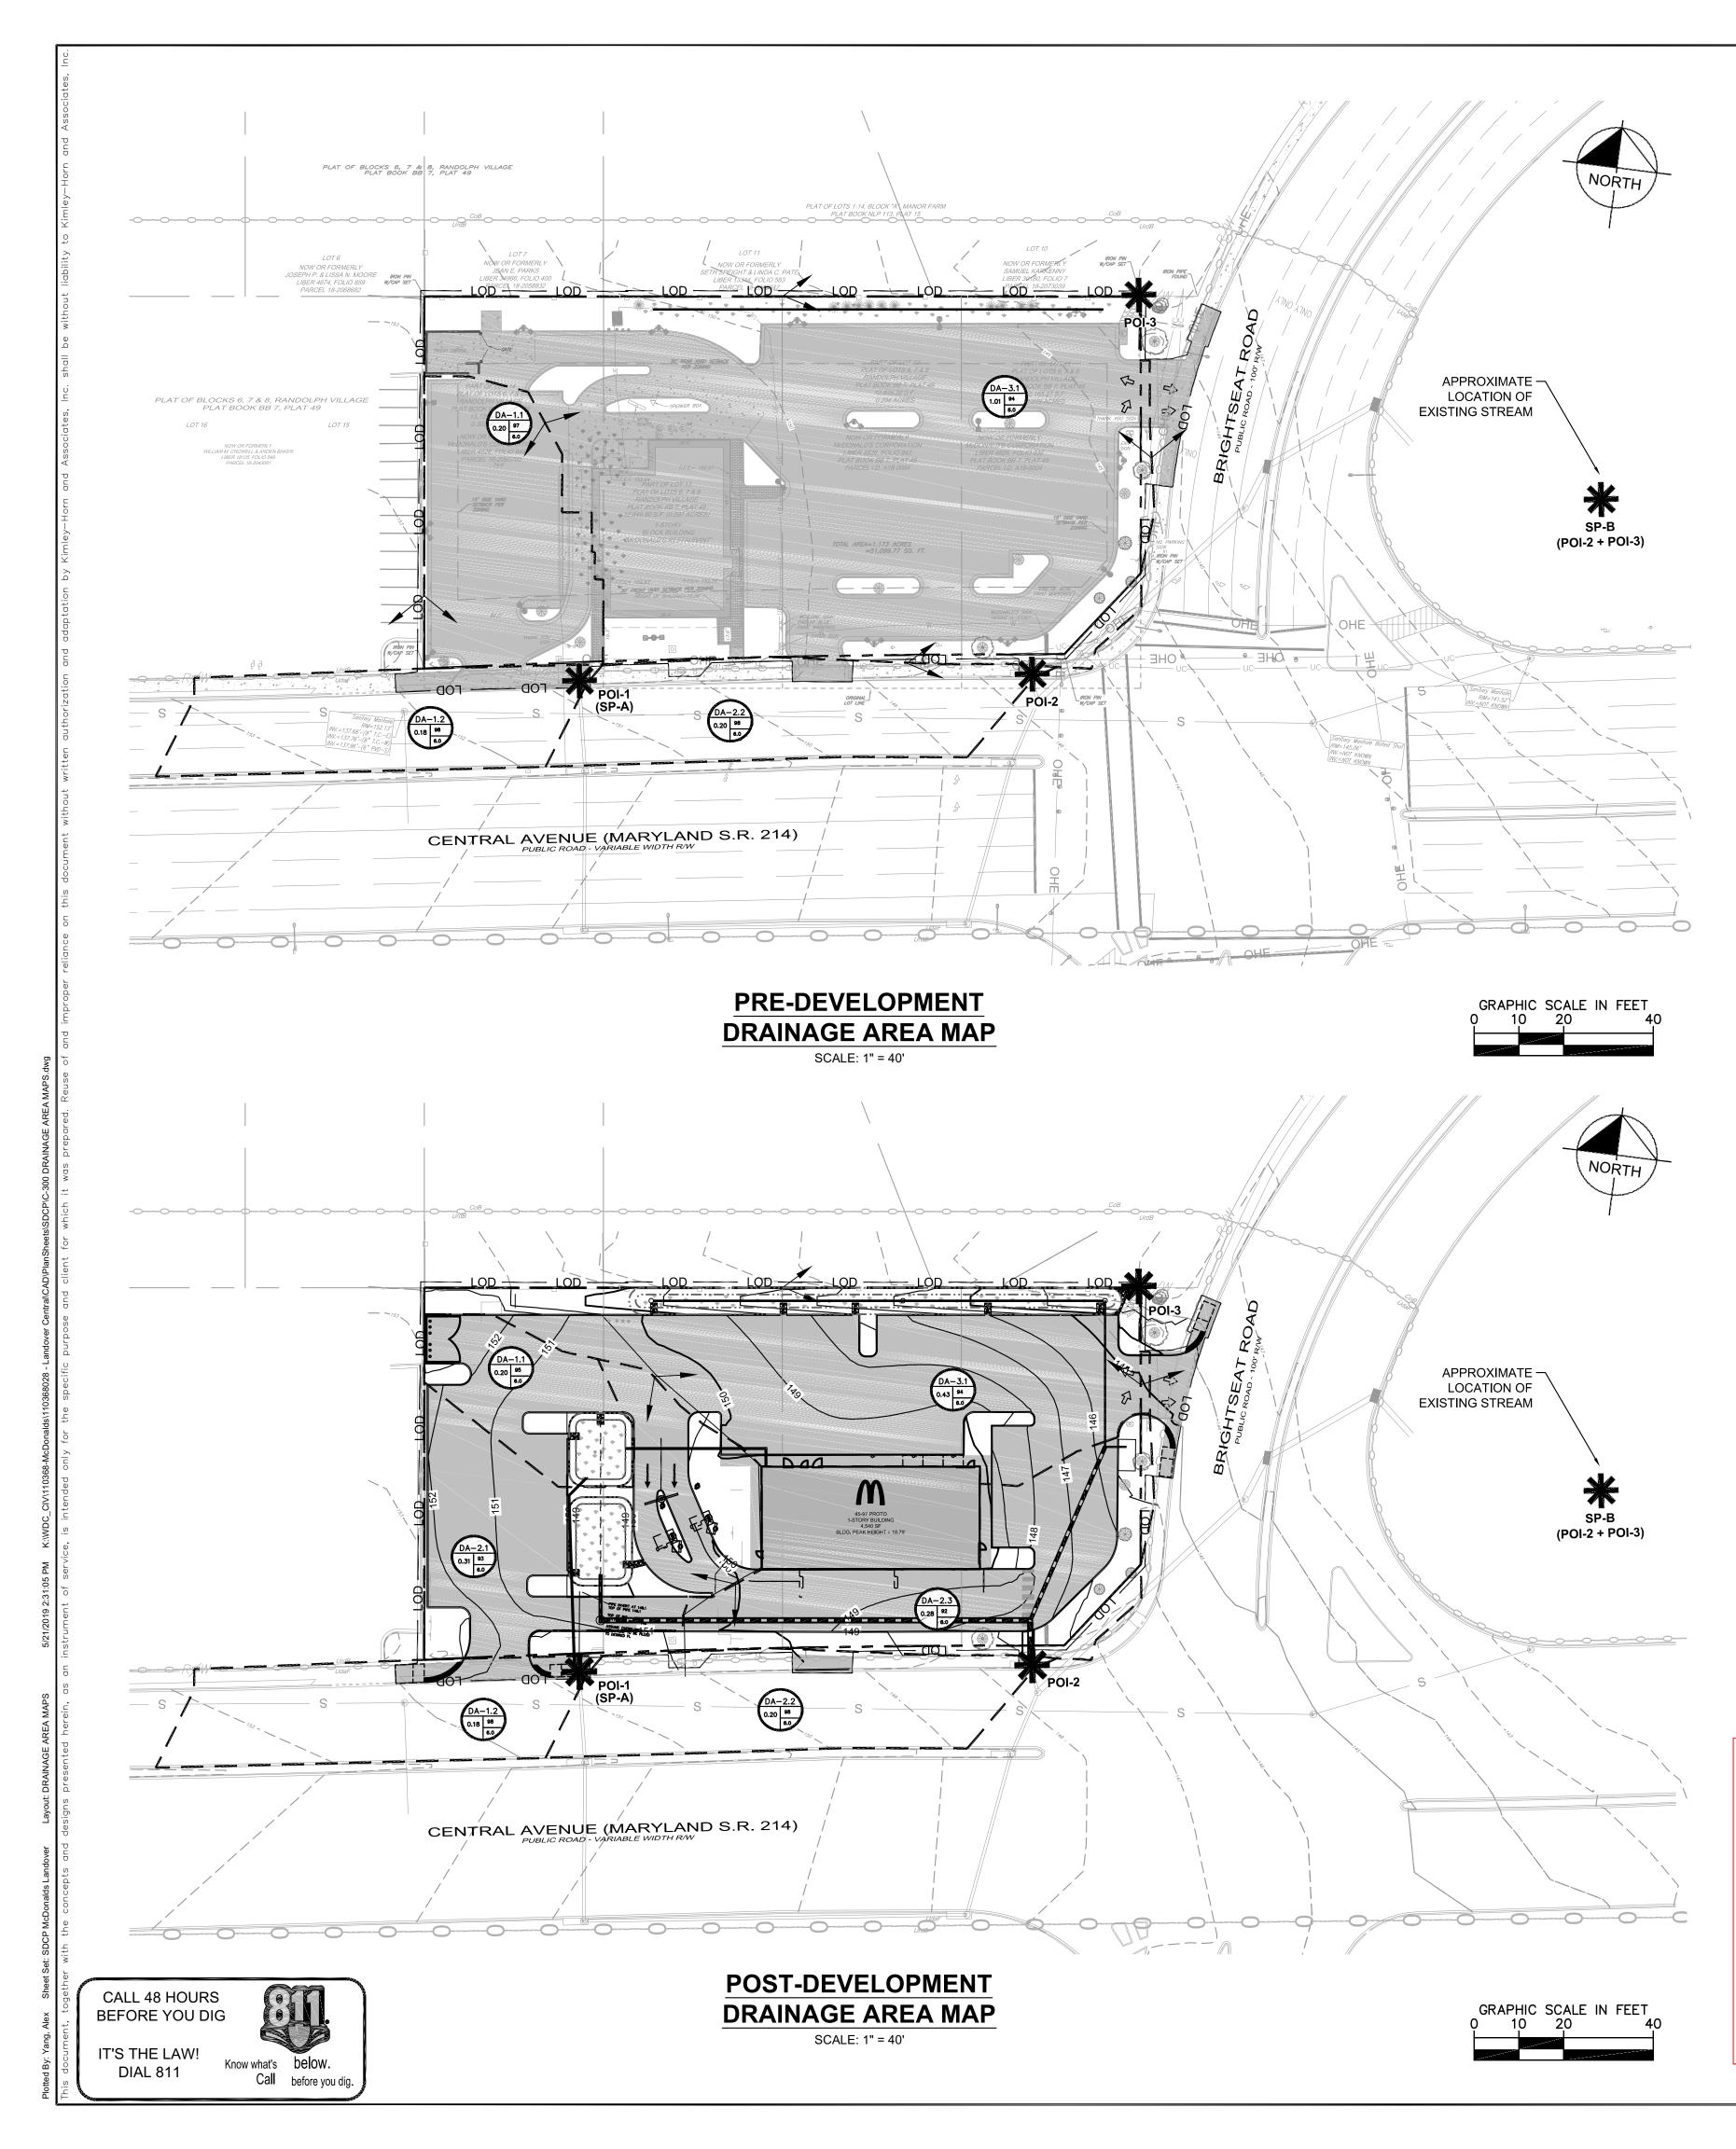

|
|                                                                                               | PROPOSED STORM PIPE                     | (7)             | PROPOSED PARKING SPACES          |
|                                                                                               | EXISTING STORM PIPE                     |                 | PROPOSED CONCRETE PAVEMENT       |
| $\begin{array}{cccc} \psi & \psi & \psi & \psi \\ \psi & \psi & \psi & \psi \\ \psi & \psi &$ | PROPOSED STORMWATER FACILITY            |                 | PROPOSED PERFORATED STORM PIPE   |
|                                                                                               | IMPERVIOUS AREA                         |                 |                                  |





# NOTES

- 1. IN THE PRE-DEVELOPMENT CONDITION, THE SITE SHEET FLOWS TO ADJACENT ROADS. POINT OF INTEREST (POI) 1 DESCRIBES STORM WATER RUNOFF TO THE SOUTH OF THE PROJECT SITE INTO AN EXISTING INLET IN CENTRAL AVENUE. POI 2 IS ALSO AN INLET IN CENTRAL AVENUE THAT CAPTURES RUNOFF FROM CENTRAL AVENUE, BUT NO ON-SITE RUNOFF IN EXISTING CONDITIONS. POI 3 DESCRIBES STORM WATER RUNOFF TO THE NORTHEAST OF THE PROJECT SITE ONTO EXISTING RIP-RAP AND EVENTUALLY INTO THE BRIGHTSEAT ROADWAY. POI-2 AND POI-3 BOTH CONVERGE IN AN EXISTING STREAM LOCATED TO THE EAST OF BRIGHTSEAT ROAD, IDENTIFIED AS STUDY POINT (SP) SP-B.
- 2. FROM PRE- TO POST-DEVELOPMENT, THE MOST SIGNIFICANT CHANGE IS THE ADOPTION OF STORM WATER BMPS TO CAPTURE AND TREAT STORM WATER RUNOFF PRIOR TO OUTFALLING INTO THE EXISTING STORM