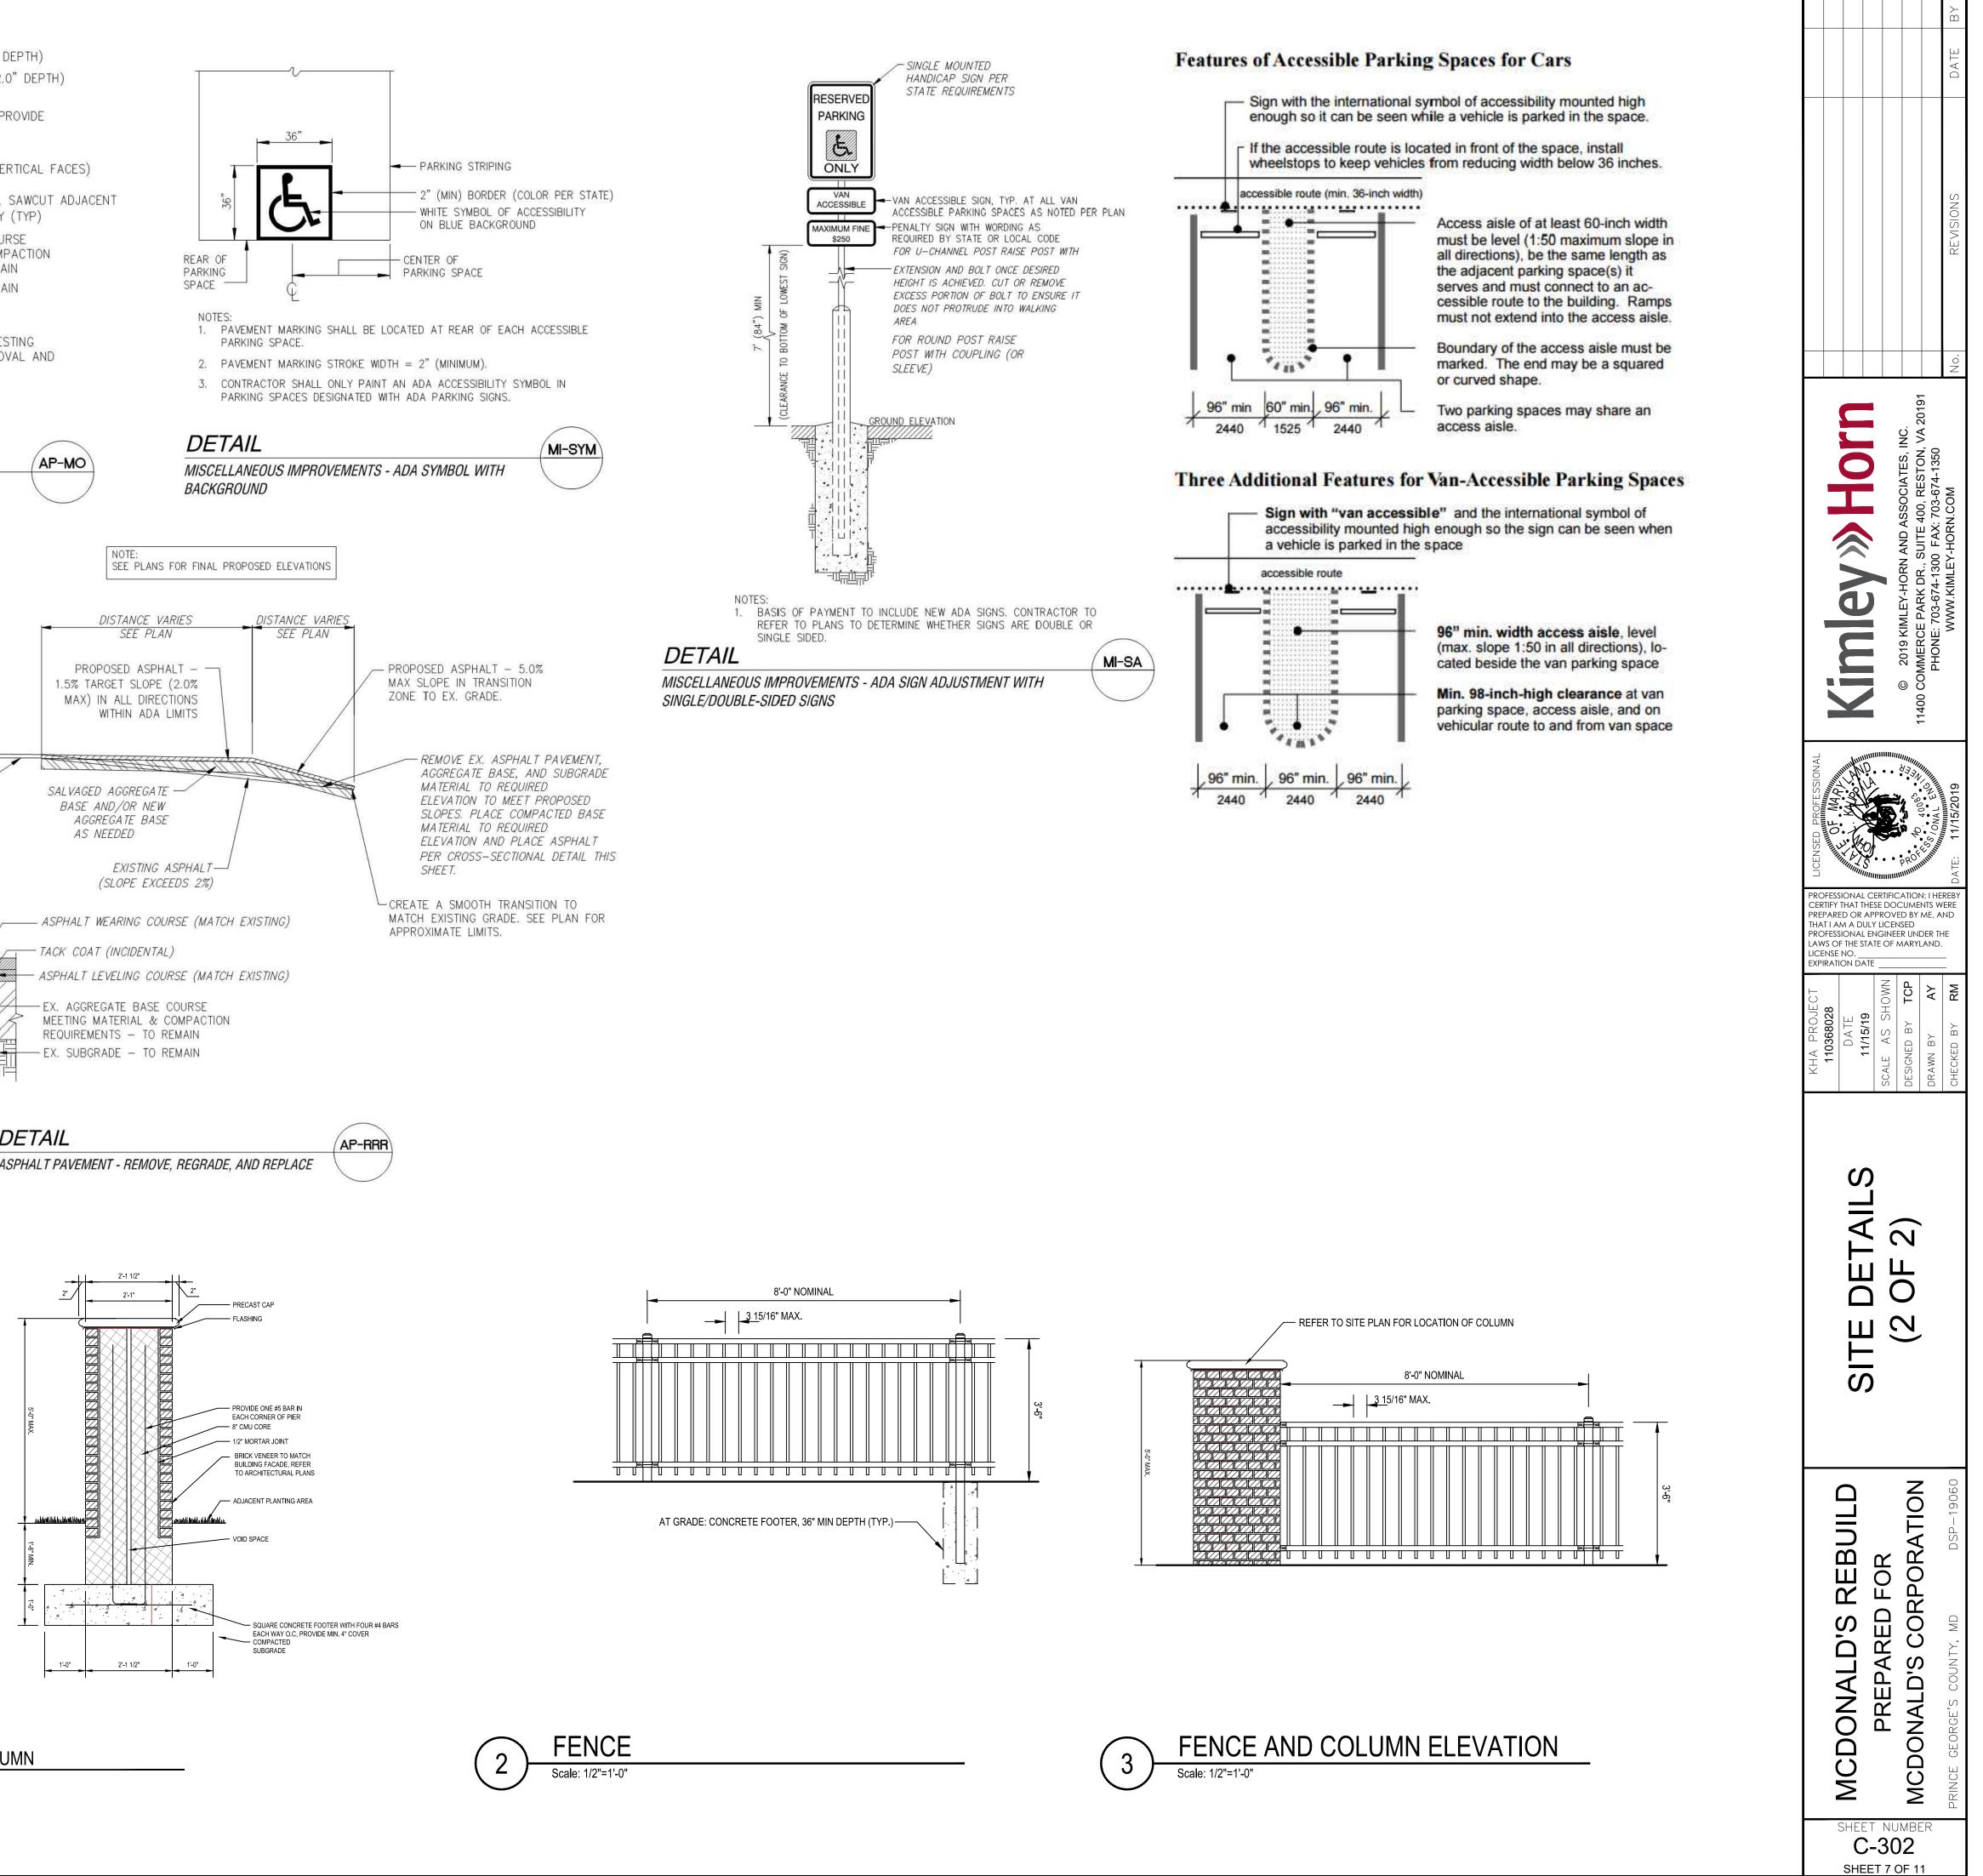

|

NOTE: THE AGGREGATE BASE COURSE SHALL BE INSPECTED BY THE TESTING AGENCY, OWNER, OR DESIGN CONSULTANT AFTER ASPHALT REMOVAL AND BASE PREPARATION, PRIOR TO ASPHALT REPLACEMENT.

## DETAIL

ASPHALT PAVEMENT - 3.5" MILL AND REPLACE (FULL DEPTH)











| K:\WDC_CI\V110368-McDonalds\110368028 - Landover Centra\\CAD\PlanSheets\DSP\C-300 DETAILS.dwg |  |
|-----------------------------------------------------------------------------------------------|--|
| 5/21/2019 2:31:05 PM                                                                          |  |
| Layout: DDO STANDARDS COMPLIANCE CHART (1 OF 2)                                               |  |
| Sheet Set: SDCP McDonalds Landover                                                            |  |
| y: Yang, Alex                                                                                 |  |

|          | Development District Standard                                                                                                  | Comply? Y/N |
|----------|-----------------