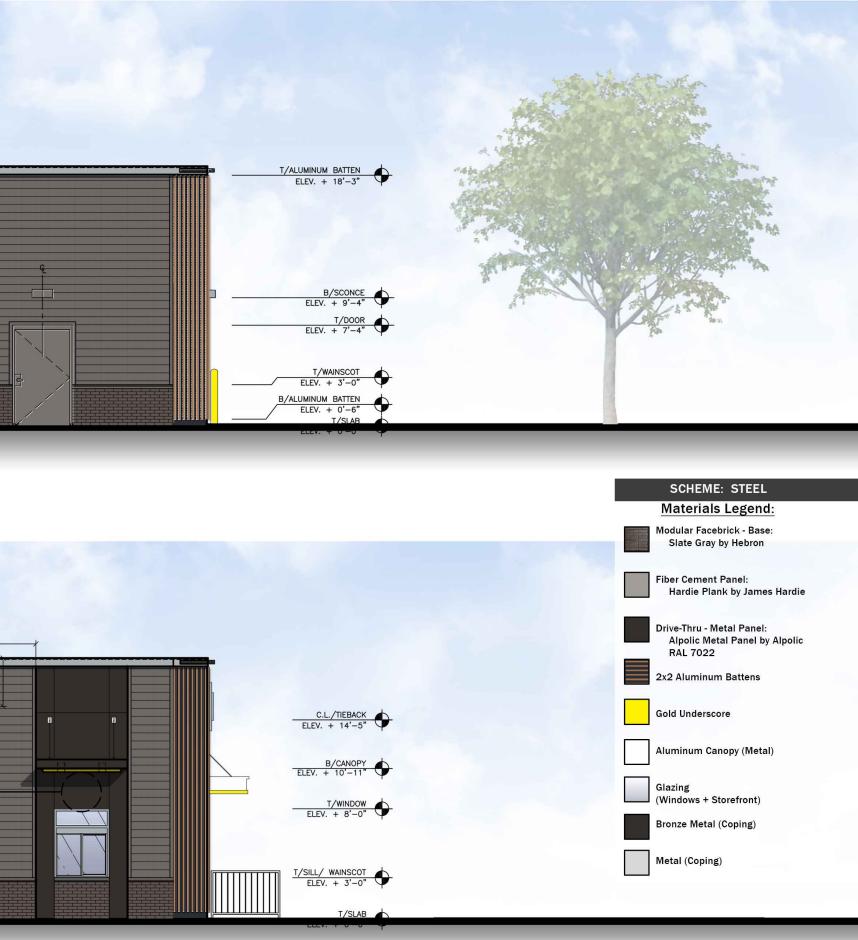

| XX OPEN; ELECTRONIC RELEASE<br>COLOR: DEEP BRONZE<br>SLIDE DIRECTION: RL = RIGHT TO LEFT<br>LR = LEFT TO RIGHT                                                                                                                                                                                           |



# Front Elevation (EAST)







# Non-Drive-Thru Side Elevation (NORTH)

Drive-Thru Side Elevation (SOUTH)

Rear Elevation (WEST)





EIFS - COLOR : RAL 7022 FINISH : HYDROPHOBIC // FINESSE

ALUMINUM TRELLIS AND FASCIA WITH GOLD UNDERSCORE COLOR : PMS 123C







## BRICK VENEER -SLATE GRAY BY HEBRON





# ALUMINUM COMPOSITE PANEL BY APOLIC. COLOR : RAL 7022







Non-Drive-Thru Side Elevation (NORTH)

Drive-Thru Side Elevation (SOUTH)





# Front Elevation







# Non-Drive-Thru Side Elevation

Drive-Thru Side Elevation

**Rear Elevation** 





EIFS - COLOR : RAL 7022 FINISH : HYDROPHOBIC // FINESSE

ALUMINUM TRELLIS AND FASCIA WITH GOLD UNDERSCORE COLOR : PMS 123C







## BRICK VENEER -SLATE GRAY BY HEBRON





# ALUMINUM COMPOSITE PANEL BY APOLIC. COLOR : RAL 7022







# Non-Drive-Thru Side Elevation

**Drive-Thru Side Elevation** 





| IP<br>T         | 3 1/2" HARDI BOARD TRIM<br>COLOR TO MATCH HARDIE PLANK SIDING                                                                              | PT        | (RMHC) COIN COLLECTOR<br>MODEL: #WPT STD<br>CALL 1-888-743-7435 TO ORDER                                                                                                       |  |
|-----------------|----------