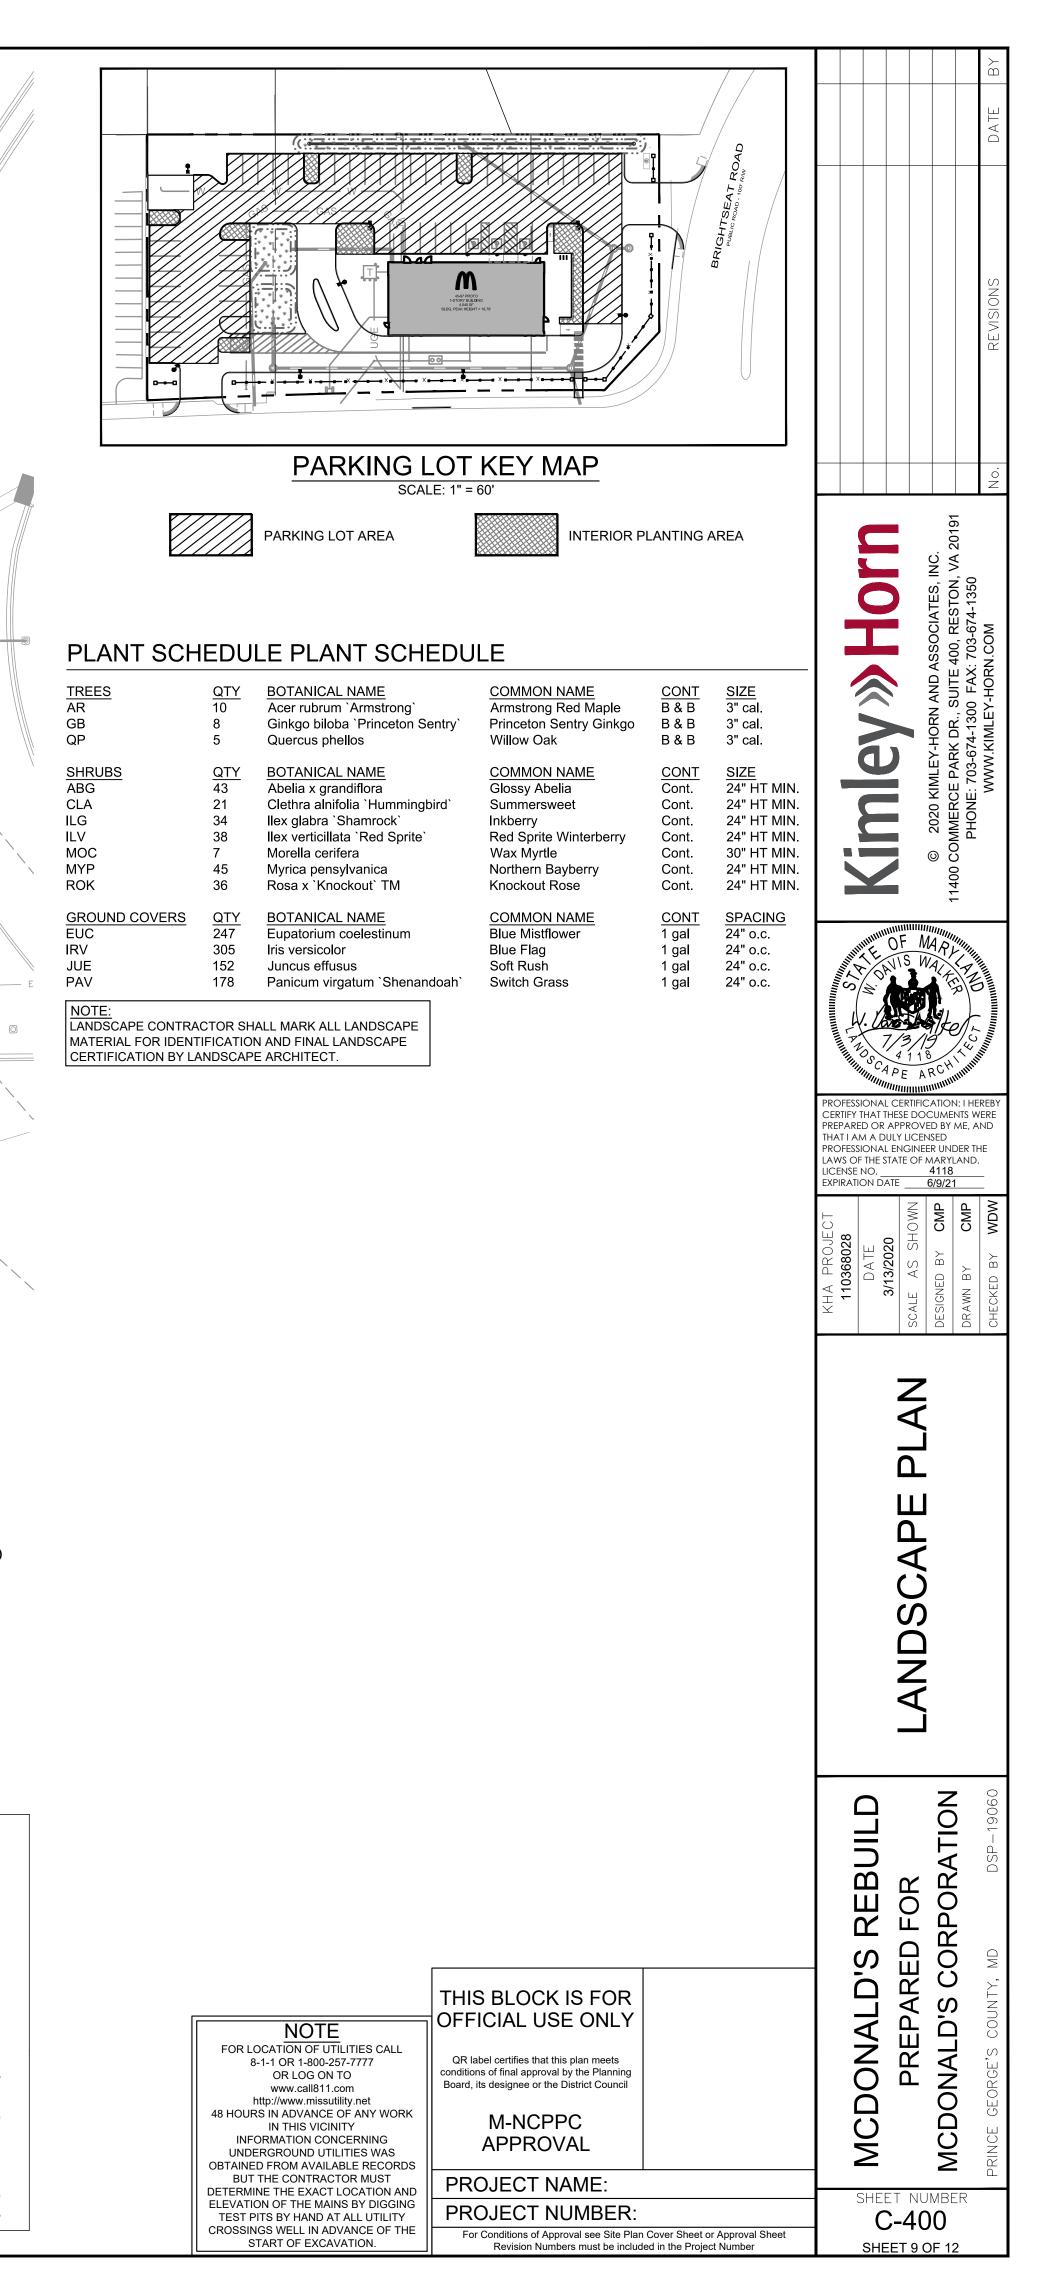

|                                                                                                                                     | Date                                                                                     |                                                                                      |                     |                                                                                                                                                                                                                                                                      | _           |



## **GENERAL NOTES**

- 1. Plants shall be healthy, vigorous material, free of pests and diseases and are subject to approval/rejection of the Landscape Architect prior to, during and after installation.
- 2. Contractor shall identify all materials at growing location prior to purchase and submit digital photographs, and source list to the Landscape Architect for approval at a minimum of six (6) calendar weeks prior to installation. Plants not approved shall be resourced and resubmitted.
- 3. Planting beds and individual tree plantings shall be mulched continuously as specified.
- 4. Prior to construction the contractor shall be responsible for locating underground utilities and execute work in a manner that avoids damage to utilities during the course of work. Contractor shall be respon