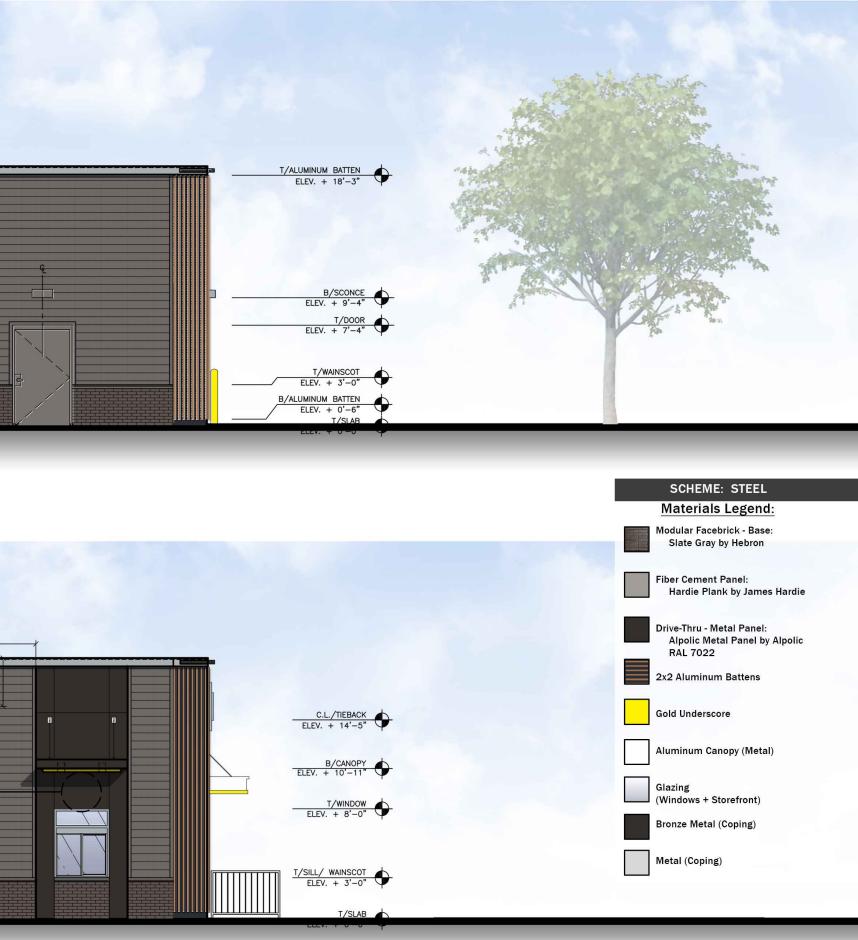

|



# Front Elevation (EAST)







# Non-Drive-Thru Side Elevation (NORTH)

Drive-Thru Side Elevation (SOUTH)

Rear Elevation (WEST)



Proposed McDonald's Restaurant **Rendered Elevations** 019-0142 - 8710 Central Avenue, Landover, MD



EIFS - COLOR : RAL 7022 FINISH : HYDROPHOBIC // FINESSE

ALUMINUM TRELLIS AND FASCIA WITH GOLD UNDERSCORE COLOR : PMS 123C







## BRICK VENEER -SLATE GRAY BY HEBRON





## ALUMINUM COMPOSITE PANEL BY APOLIC. COLOR : RAL 7022







Non-Drive-Thru Side Elevation (NORTH)

Drive-Thru Side Elevation (SOUTH)



Proposed McDonald's Restaurant **Rendered Elevations** 019-0142 - 8710 Central Avenue, Landover, MD

### STATEMENT OF JUSTIFICATION McDonald's Landover DSP-19060

| APPLICANT:    | McDonald's Corp<br>6301 Rockledge Drive, Suite 1100<br>Bethesda, MD 20817                                                                                                                                                   |
|---------------|-----------------------------------------------------------------------------------------------------------------------------------------------------------------------------------------------------------------------------|
| CORRESONDENT: | Daniel F. Lynch, Esq.<br>McNamee Hosea<br>6411 Ivy Lane, Suite 200<br>Greenbelt, Maryland 20770<br>(301) 441-2420 Voice<br>(301) 982-9450