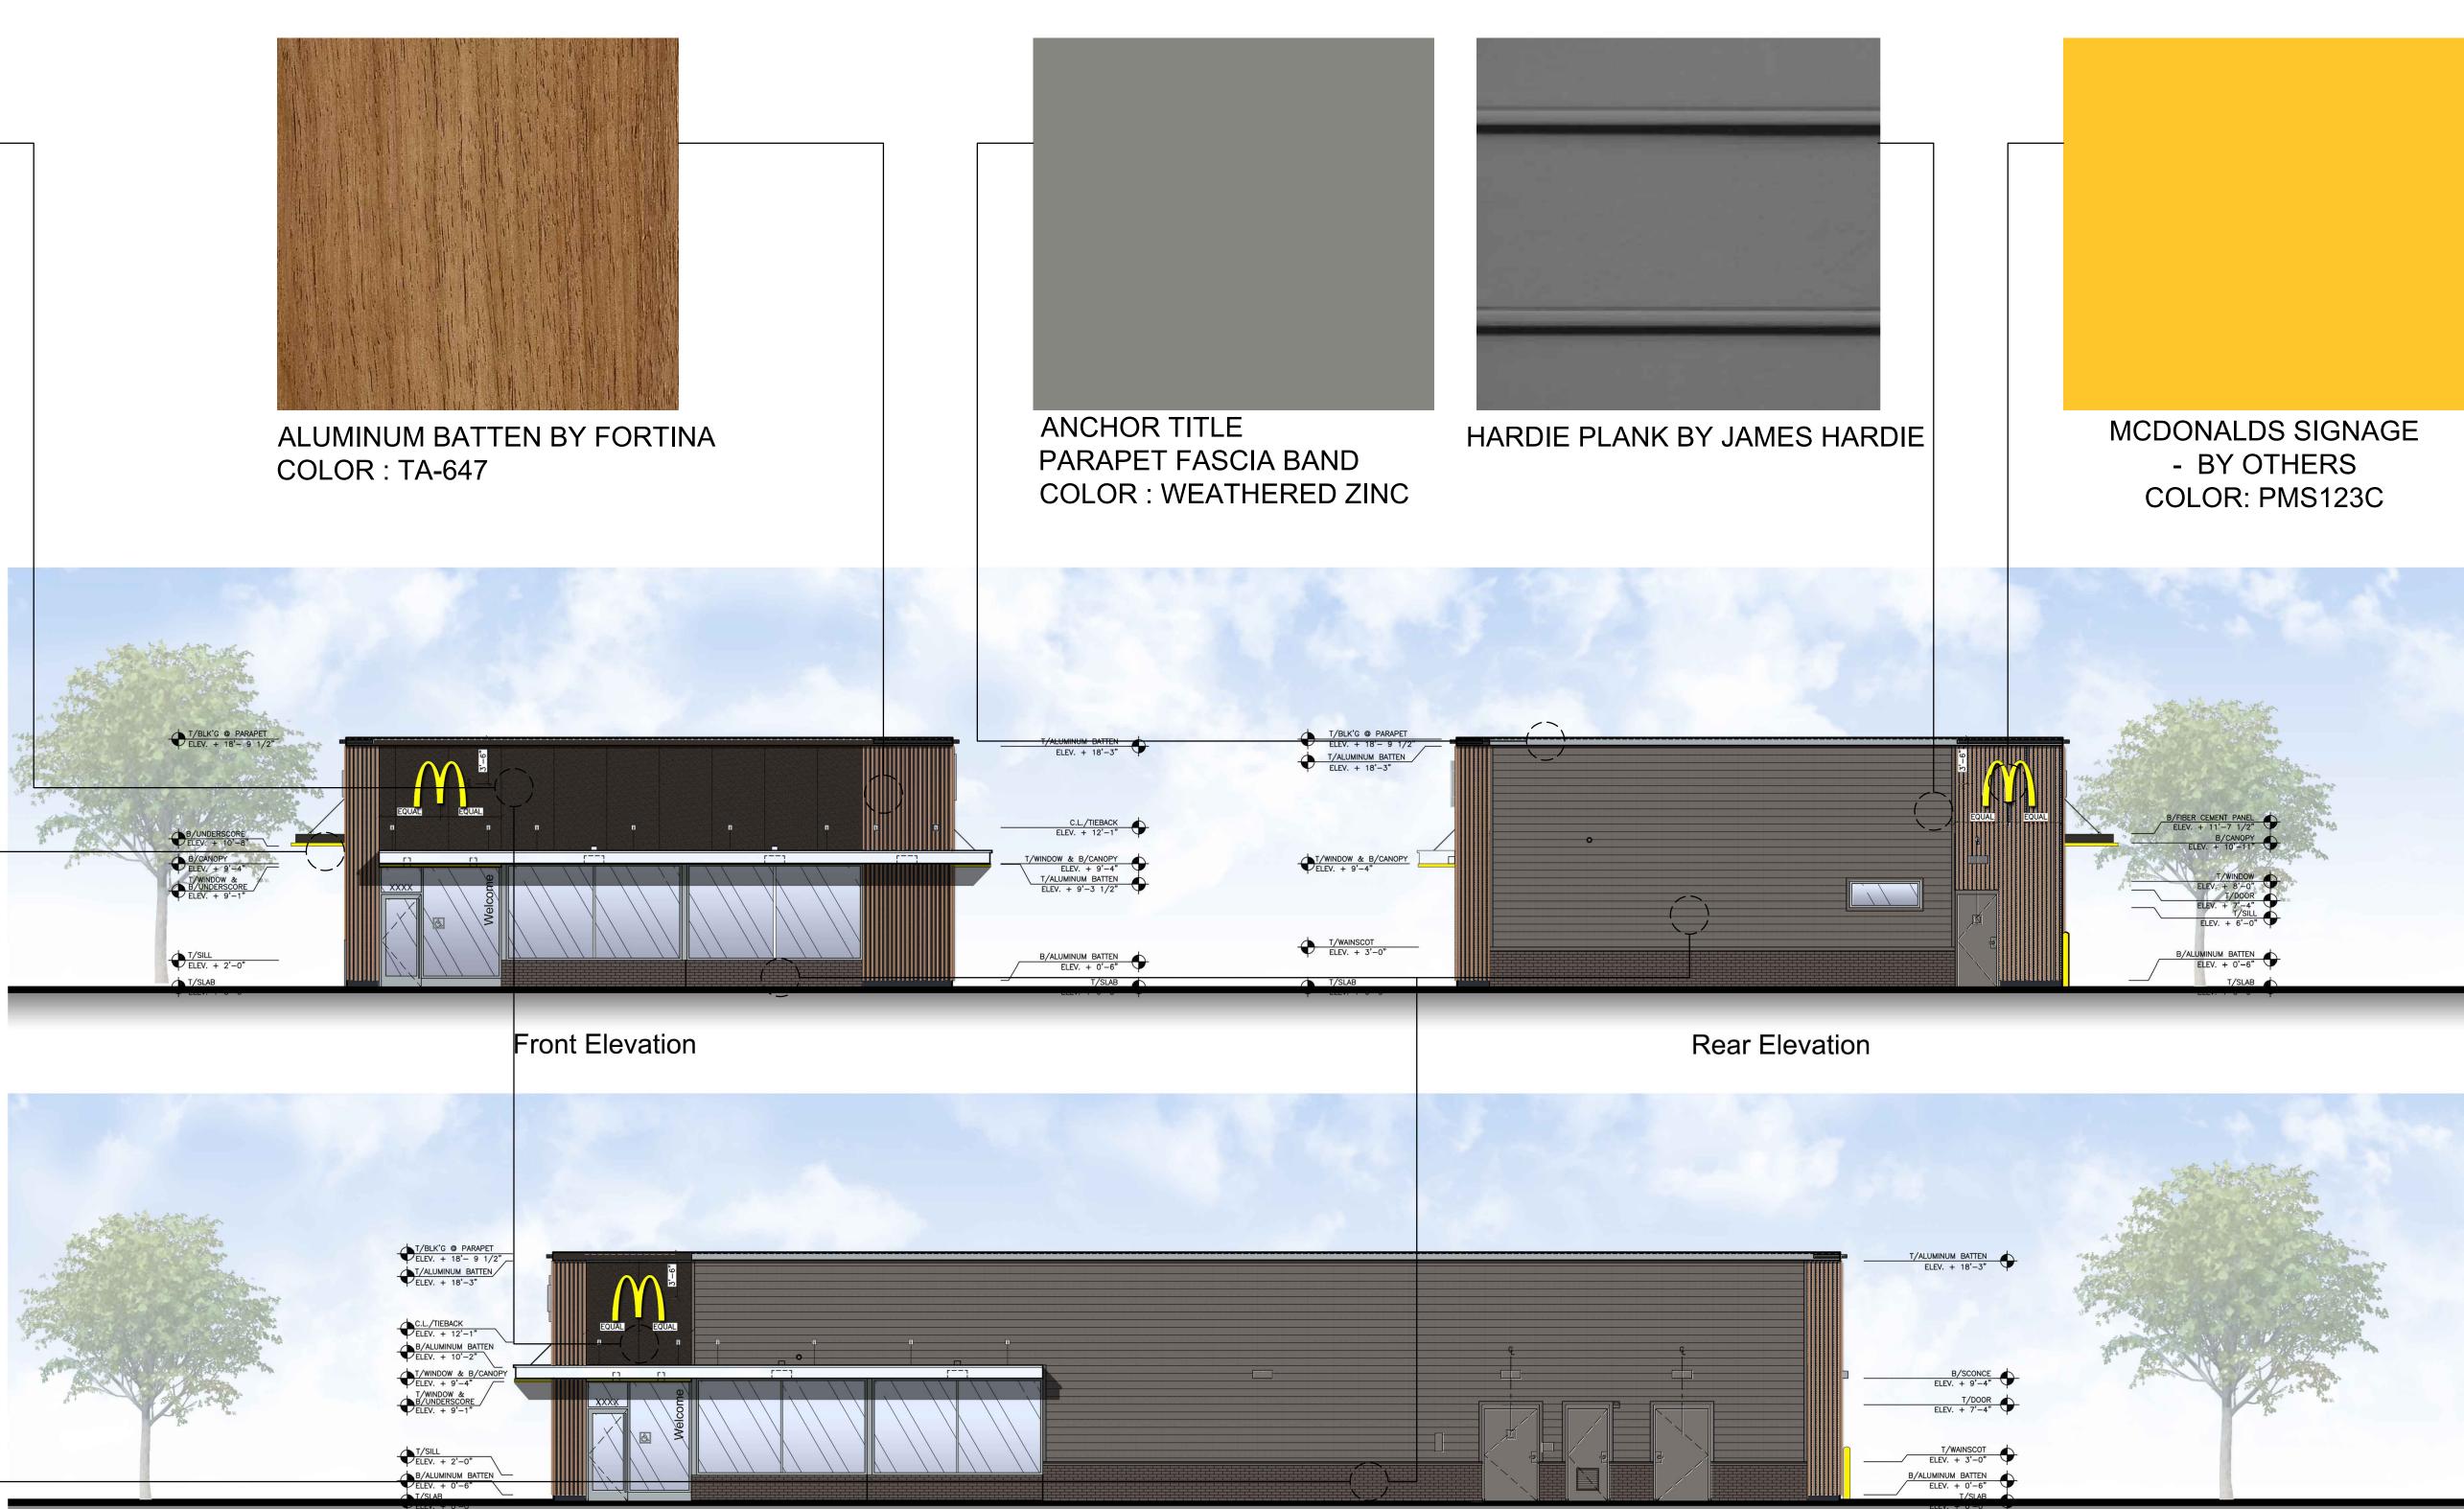

|



# Front Elevation (EAST)







# Non-Drive-Thru Side Elevation (NORTH)

Drive-Thru Side Elevation (SOUTH)

Rear Elevation (WEST)





EIFS - COLOR : RAL 7022 FINISH : HYDROPHOBIC // FINESSE

ALUMINUM TRELLIS AND FASCIA WITH GOLD UNDERSCORE COLOR : PMS 123C







### BRICK VENEER -SLATE GRAY BY HEBRON





## ALUMINUM COMPOSITE PANEL BY APOLIC. COLOR : RAL 7022







Non-Drive-Thru Side Elevation (NORTH)

Drive-Thru Side Elevation (SOUTH)





## Front Elevation







# Non-Drive-Thru Side Elevation

Drive-Thru Side Elevation

**Rear Elevation** 





EIFS - COLOR : RAL 7022 FINISH : HYDROPHOBIC // FINESSE

ALUMINUM TRELLIS AND FASCIA WITH GOLD UNDERSCORE COLOR : PMS 123C







### BRICK VENEER -SLATE GRAY BY HEBRON





## ALUMINUM COMPOSITE PANEL BY APOLIC. COLOR : RAL 7022







## Non-Drive-Thru Side Elevation

Drive-Thru Side Elevation





| IP<br>T         | 3 1/2" HARDI BOARD TRIM<br>COLOR TO MATCH HARDIE PLANK SIDING                                                                              | PT        | (RMHC) COIN COLLECTOR<br>MODEL: #WPT STD<br>CALL 1-888-743-7435 TO ORDER                                                                                                       |  |
|-----------------|--------------------------------------------------------------------------------------------------------------------------------------------|-----------|-------------------------------------------------------------------------------------------------------------------------------------------------