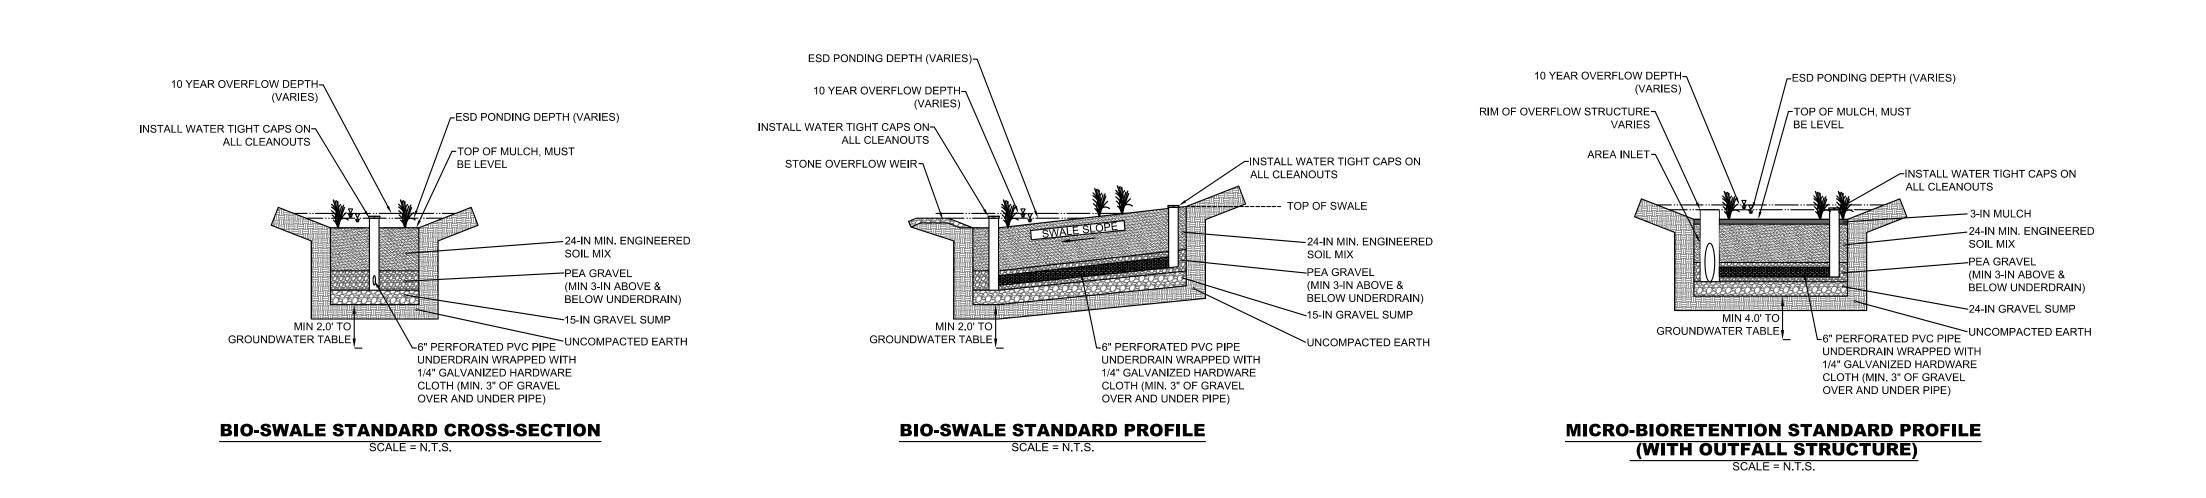

d in the invert and other low areas. Mulch should be placed in surrounding to a uniform thickness of 2" to 3". Shredded or chipped hardwood mulch is the only accepted mulch. Pine mulch and wood chips will float and move to the perimeter of the bioretention area during a storm event and are not acceptable. Shredded mulch must be well aged (6 to 12 months) for acceptance.

Rootstock of the plant material shall be kept moist during transport and on-site storage. The plant root ball should be planted so 1/8<sup>th</sup> of the ball is above final grade surface. The diameter of the planting pit shall be at least six inches larger than the diameter of the planting ball. Set and maintain the plant straight during the entire planting process. Thoroughly water ground bed cover after installation.



Sand

Trees shall be braced using 2" by 2" stakes only as necessary and for the first growing season only. Stakes are to be equally spaced on the outside of the tree ball.

Grasses and legume seed should be drilled into the soil to a depth of at least one inch. Grass and legume plugs shall be planted following the non-grass ground cover planting specifications.

The topsoil specifications provide enough organic material to adequately supply nutrients from natural cycling. The primary function of the bioretention structure is to improve water quality. Adding fertilizers defeats, or at a minimum, impedes this goal. Only add fertilizer if wood chips or mulch are used to amend the soil. Rototill urea fertilizer at a rate of 2 pounds per 1000 square feet.

# 6. Underdrains

Underdrains should