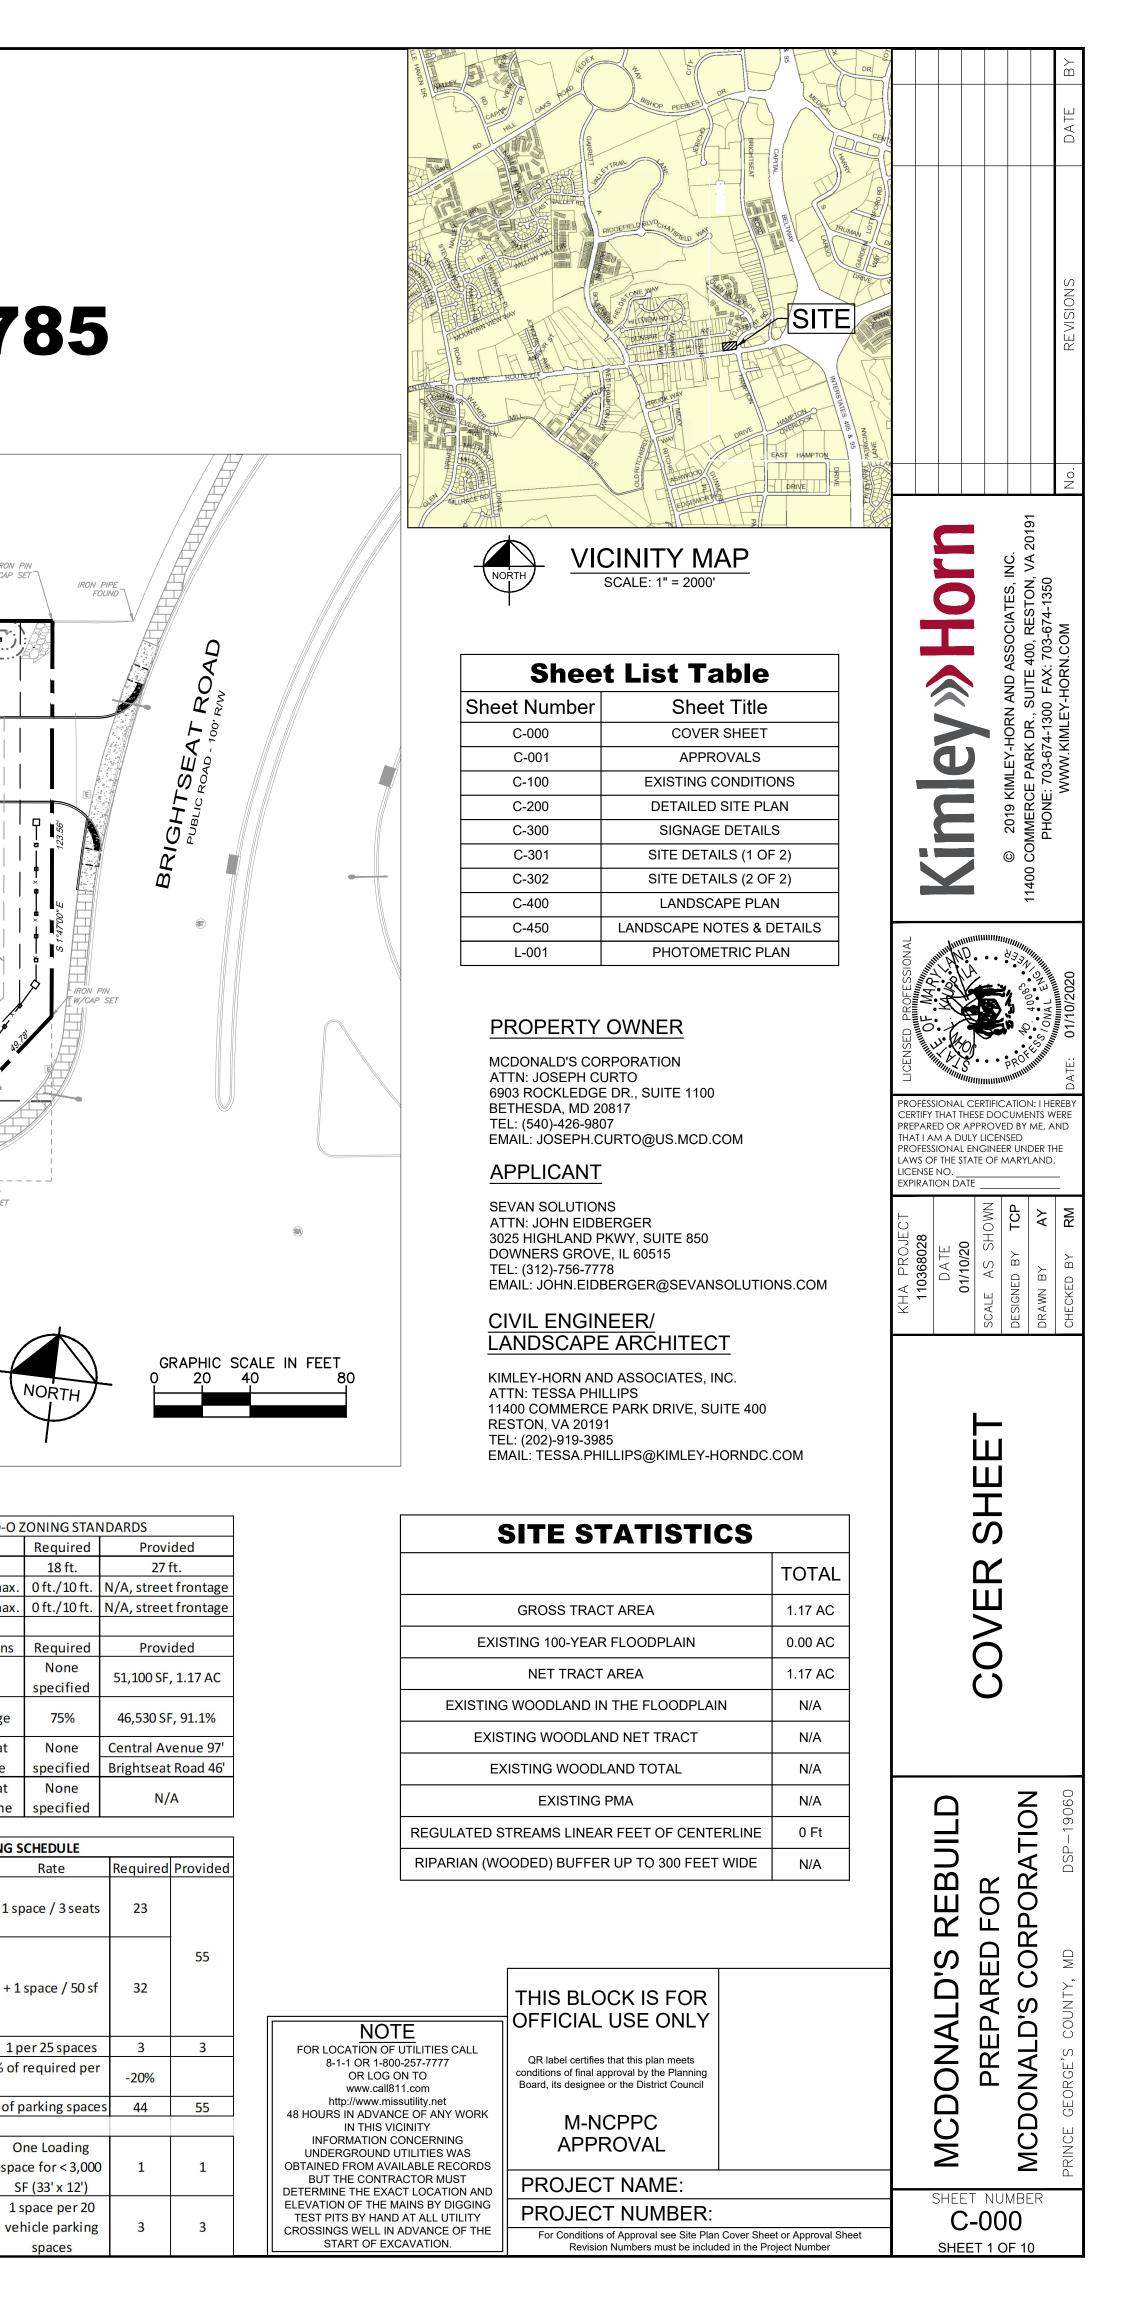

OR SEPTICS ON THE PROPERTY.                                        |                |            |                  | lotal numbe        | r of parking sp |
| THERE ARE NO KNOWN STORMWATER FACILITIES ON THE EXISTING PARCELS.                          |                |            |                  |                    | 0               |
| APPLICANT IS OWNER.                                                                        |                | Looding    | 1 500 65 1       |                    | One Loadin      |
|                                                                                            |                |            |                  |                    |                 |

DDOZ requirement per

Subregion 4 Master Plan and

Sectional Map Amendment

spaces

Bicycle



| Prince George's Co