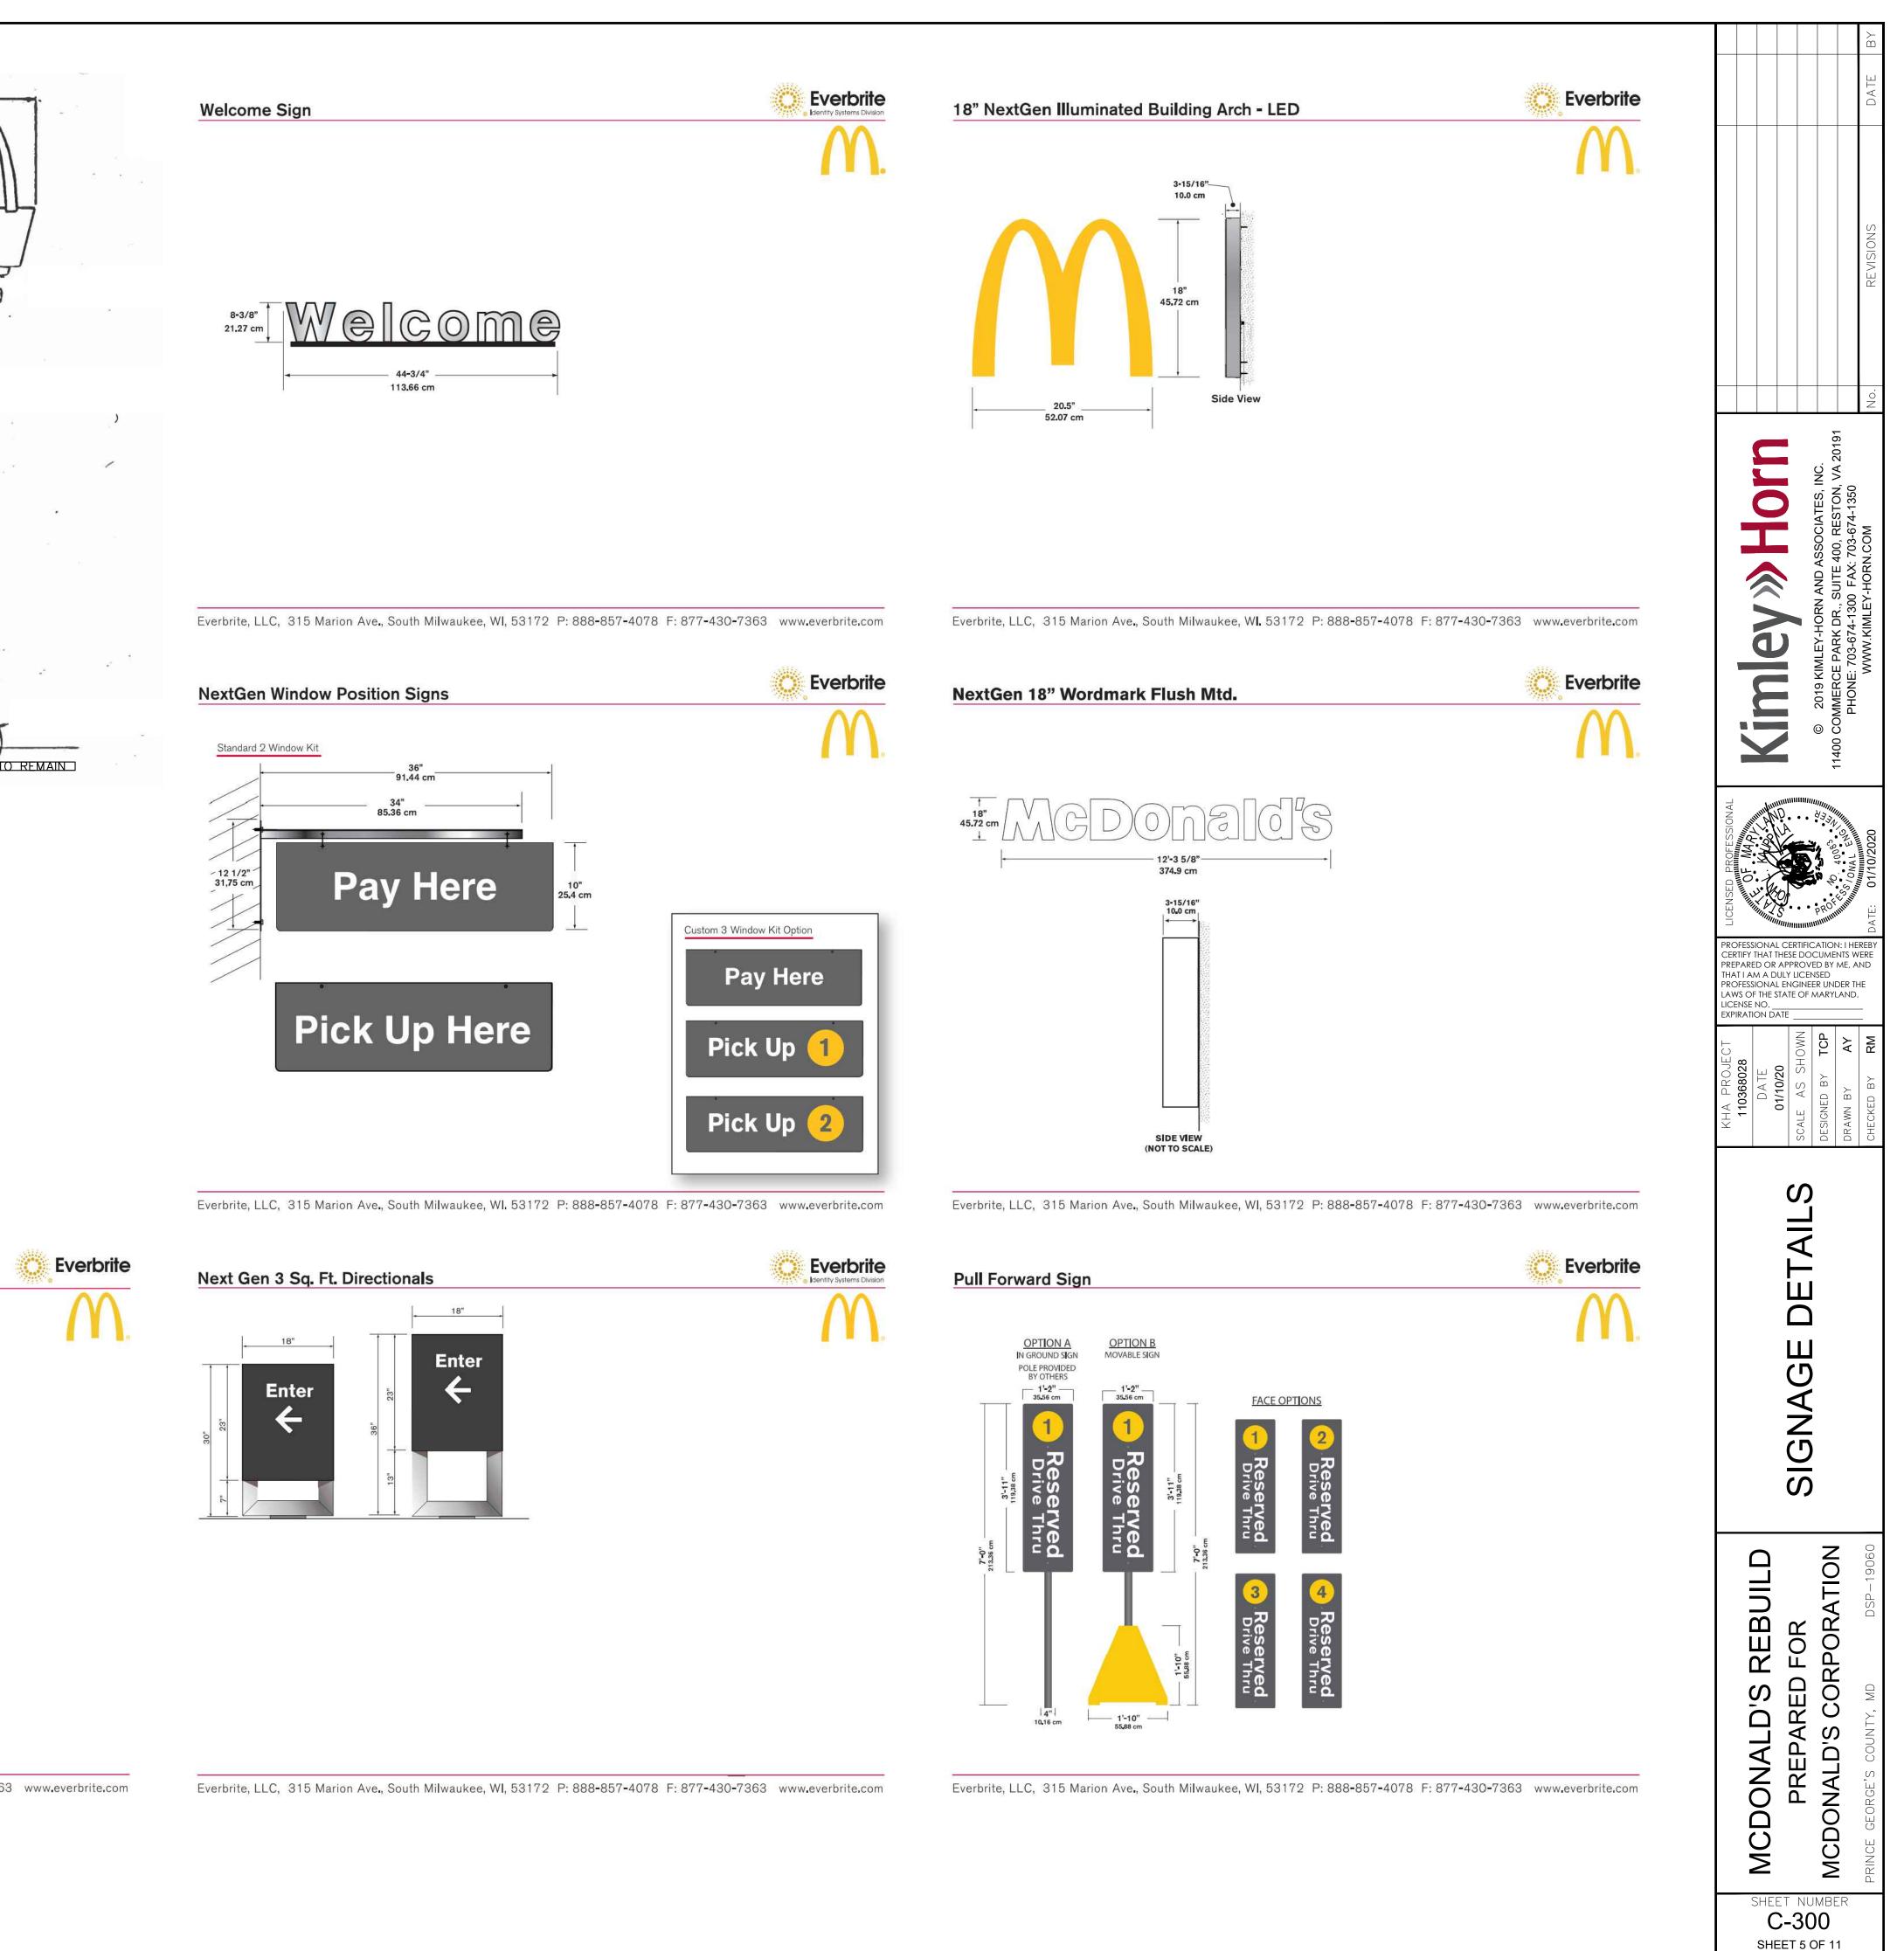

|



## Mobile Ordering Curb Signage



Everbrite, LLC, 315 Marion Ave., South Milwaukee, WI, 53172 P: 888-857-4078 F: 877-430-7363 www.everbrite.com









BACK OF \_\_\_\_\_

NOTES

603 & 611

APPROVED

SHA







MCI SHEET NUMBER C-301 SHEET 6 OF 11

Δ

 $\square$ 

 $\mathbf{O}$ 

Σ





MEETING MATERIAL & COMPACTION REQUIREMENTS - TO REMAIN EX. SUBGRADE - TO REMAIN

THE AGGREGATE BASE COURSE SHALL BE INSPECTED BY THE TESTING AGENCY, OWNER, OR DESIGN CONSULTANT AFTER ASPHALT REMOVAL AND BASE PREPARATION, PRIOR TO ASPHALT REPLACEMENT.

DETAIL

ASPHALT PAVEMENT - 3.5" MILL AND REPLACE (FULL DEPTH)









FENCE Scale: 1/2"=1'-0"

AP-MO

SHEET 7 OF 11

| 5/21/2019 2:31:05 PM K:\WDC_CIV/110368-McDonalds\110368028 - Landover Centra\\CAD\PlanSheets\DSP\C-300 DETAILS.dwg |  |
|--------------------------------------------------------------------------------------------------------------------|--|
| r Layout: DDO STANDARDS COMPLIANCE CHART (