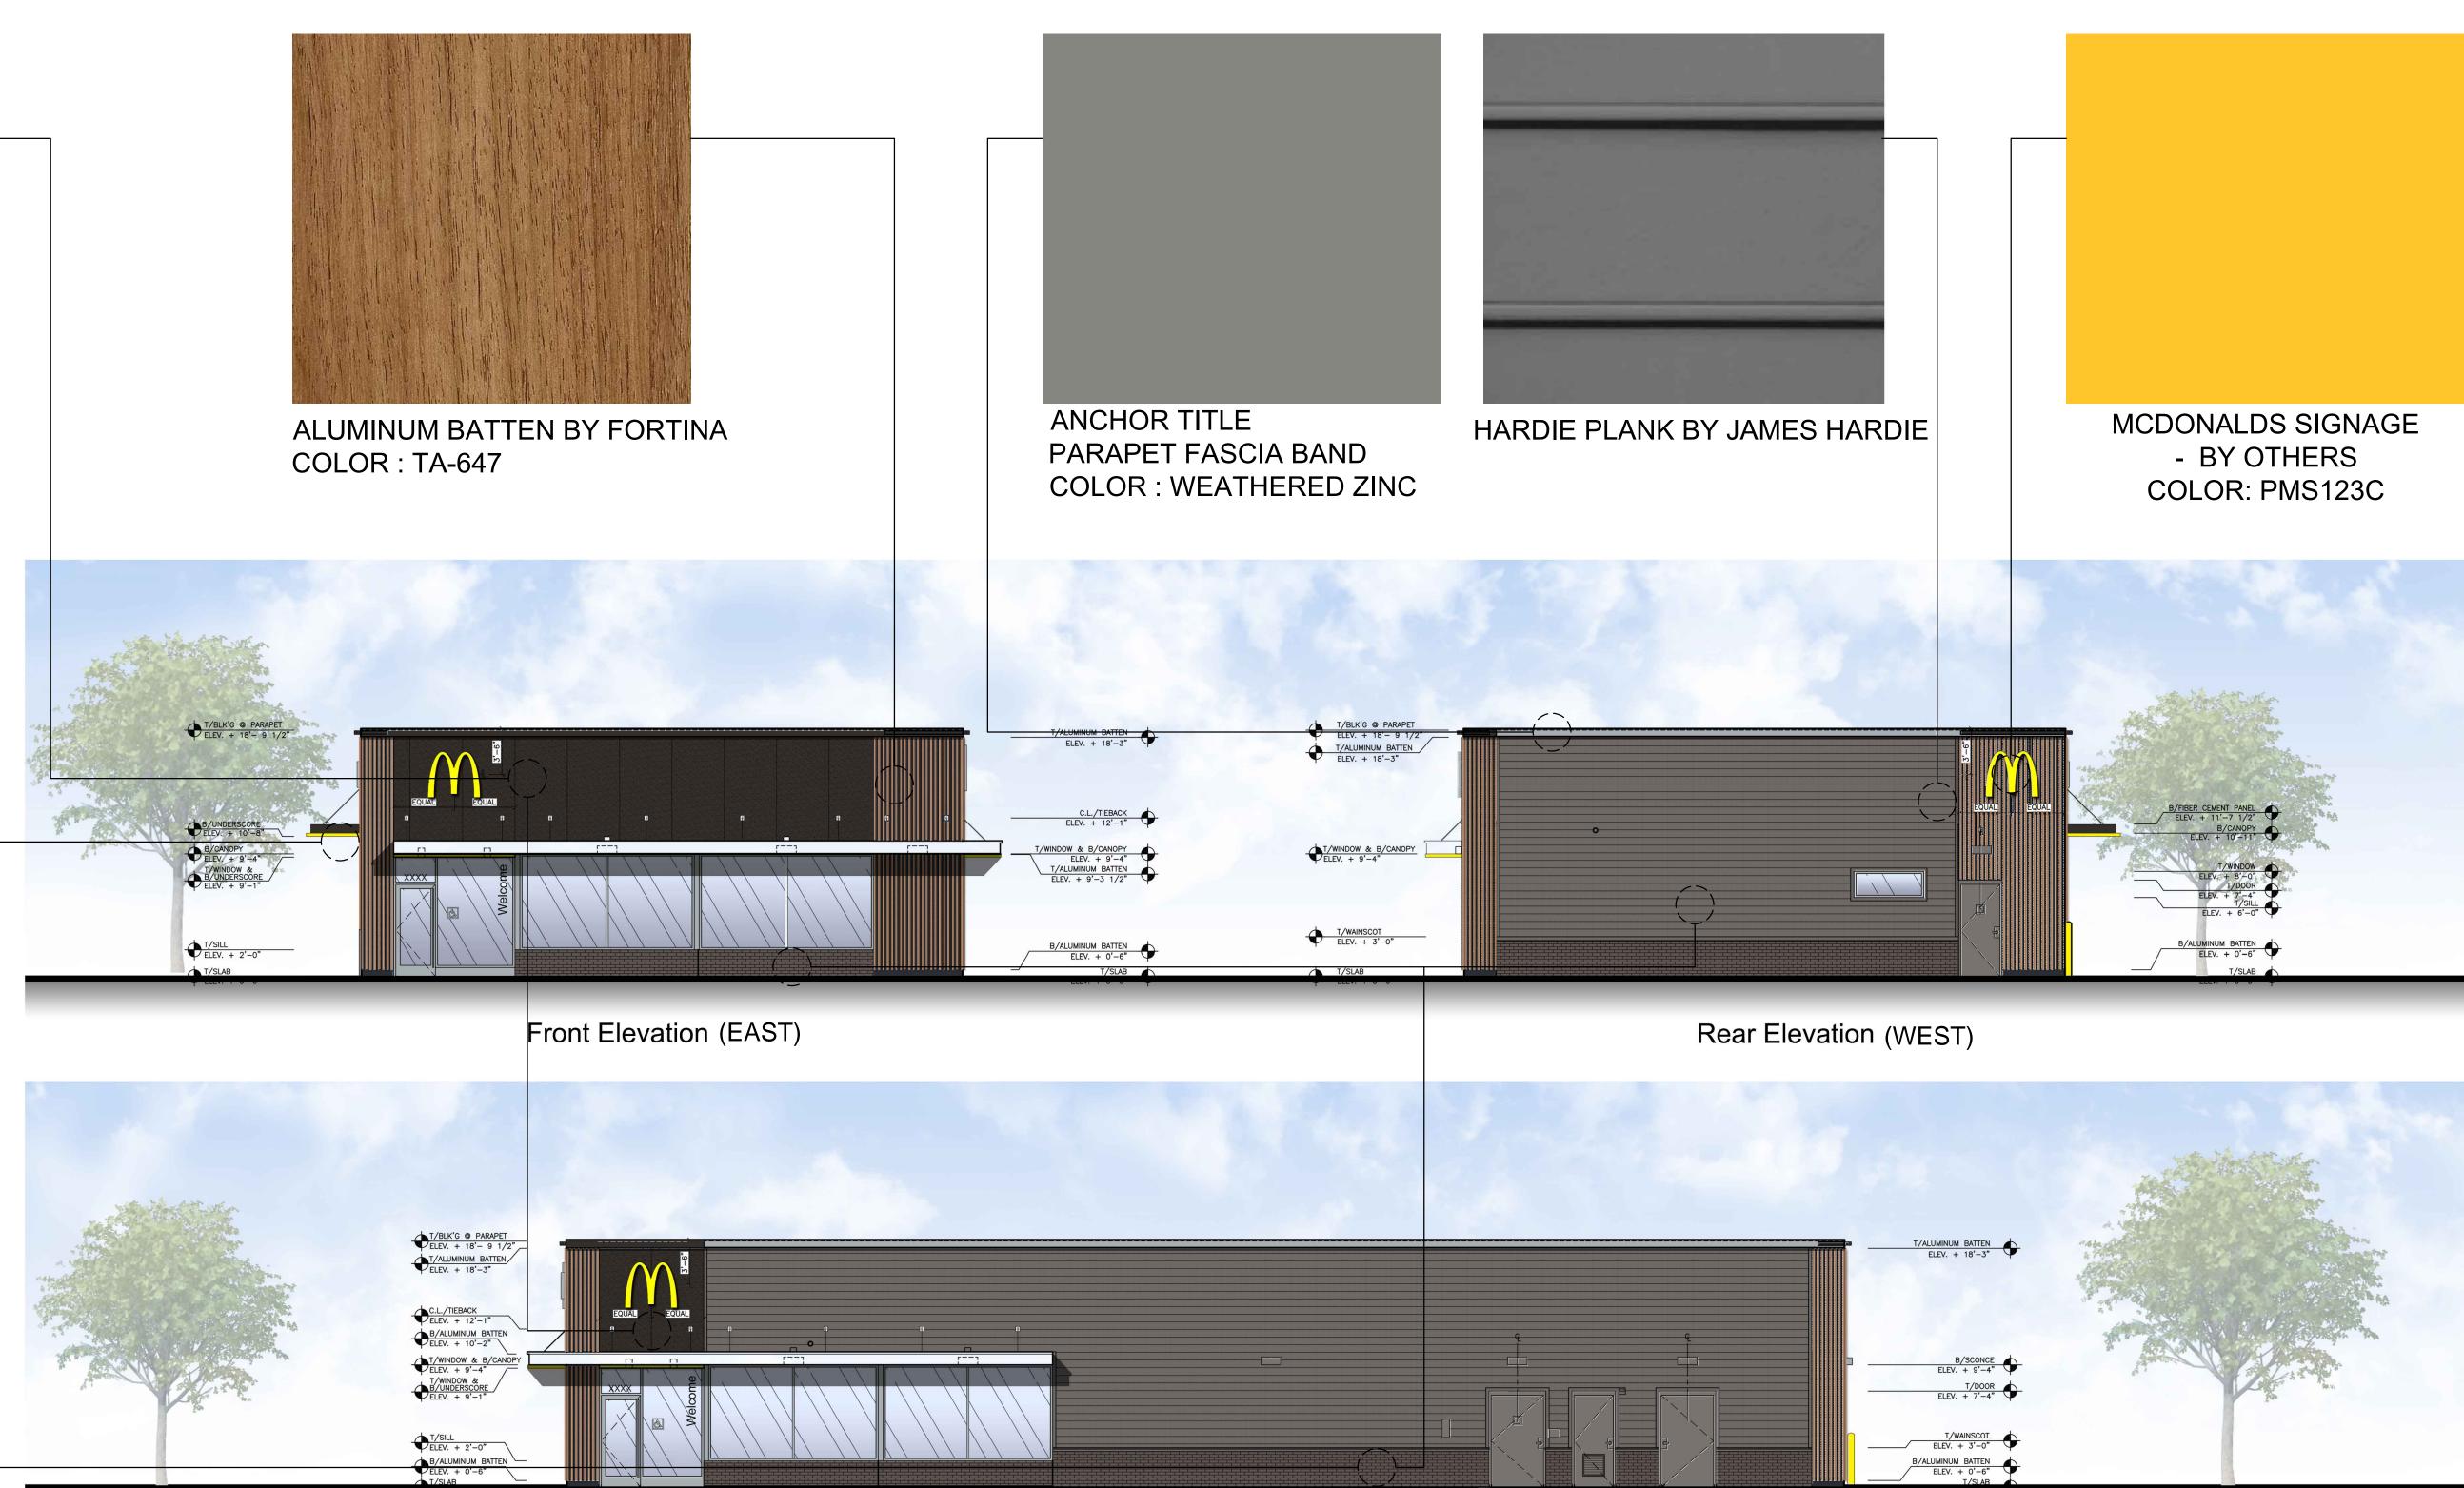

|
| PB PIPE BOLLARD – PAINTED YELLOW<br>PS PRECAST WATER TABLE CAP PIECE                                                                            | XX OPEN; ELECTRONIC RELEASE<br>COLOR: DEEP BRONZE<br>SLIDE DIRECTION: RL = RIGHT TO LEFT<br>LR = LEFT TO RIGHT                                                                                                                                                                                           |



# Front Elevation (EAST)







# Non-Drive-Thru Side Elevation (NORTH)

Drive-Thru Side Elevation (SOUTH)

Rear Elevation (WEST)





EIFS - COLOR : RAL 7022 FINISH : HYDROPHOBIC // FINESSE

ALUMINUM TRELLIS AND FASCIA WITH GOLD UNDERSCORE COLOR : PMS 123C







### BRICK VENEER -SLATE GRAY BY HEBRON





## ALUMINUM COMPOSITE PANEL BY APOLIC. COLOR : RAL 7022







Non-Drive-Thru Side Elevation (NORTH)

Drive-Thru Side Elevation (SOUTH)





## Front Elevation







# Non-Drive-Thru Side Elevation

Drive-Thru Side Elevation

**Rear Elevation** 





EIFS - COLOR : RAL 7022 FINISH : HYDROPHOBIC // FINESSE

ALUMINUM TRELLIS AND FASCIA WITH GOLD UNDERSCORE COLOR : PMS 123C







### BRICK VENEER -SLATE GRAY BY HEBRON





## ALUMINUM COMPOSITE PANEL BY APOLIC. COLOR : RAL 7022







## Non-Drive-Thru Side Elevation

Drive-Thru Side Elevation





| IP<br>T         | 3 1/2" HARDI BOARD TRIM<br>COLOR TO MATCH HARDIE PLANK SIDING                                                                              | PT        | (RMHC) COIN COLLECTOR<br>MO