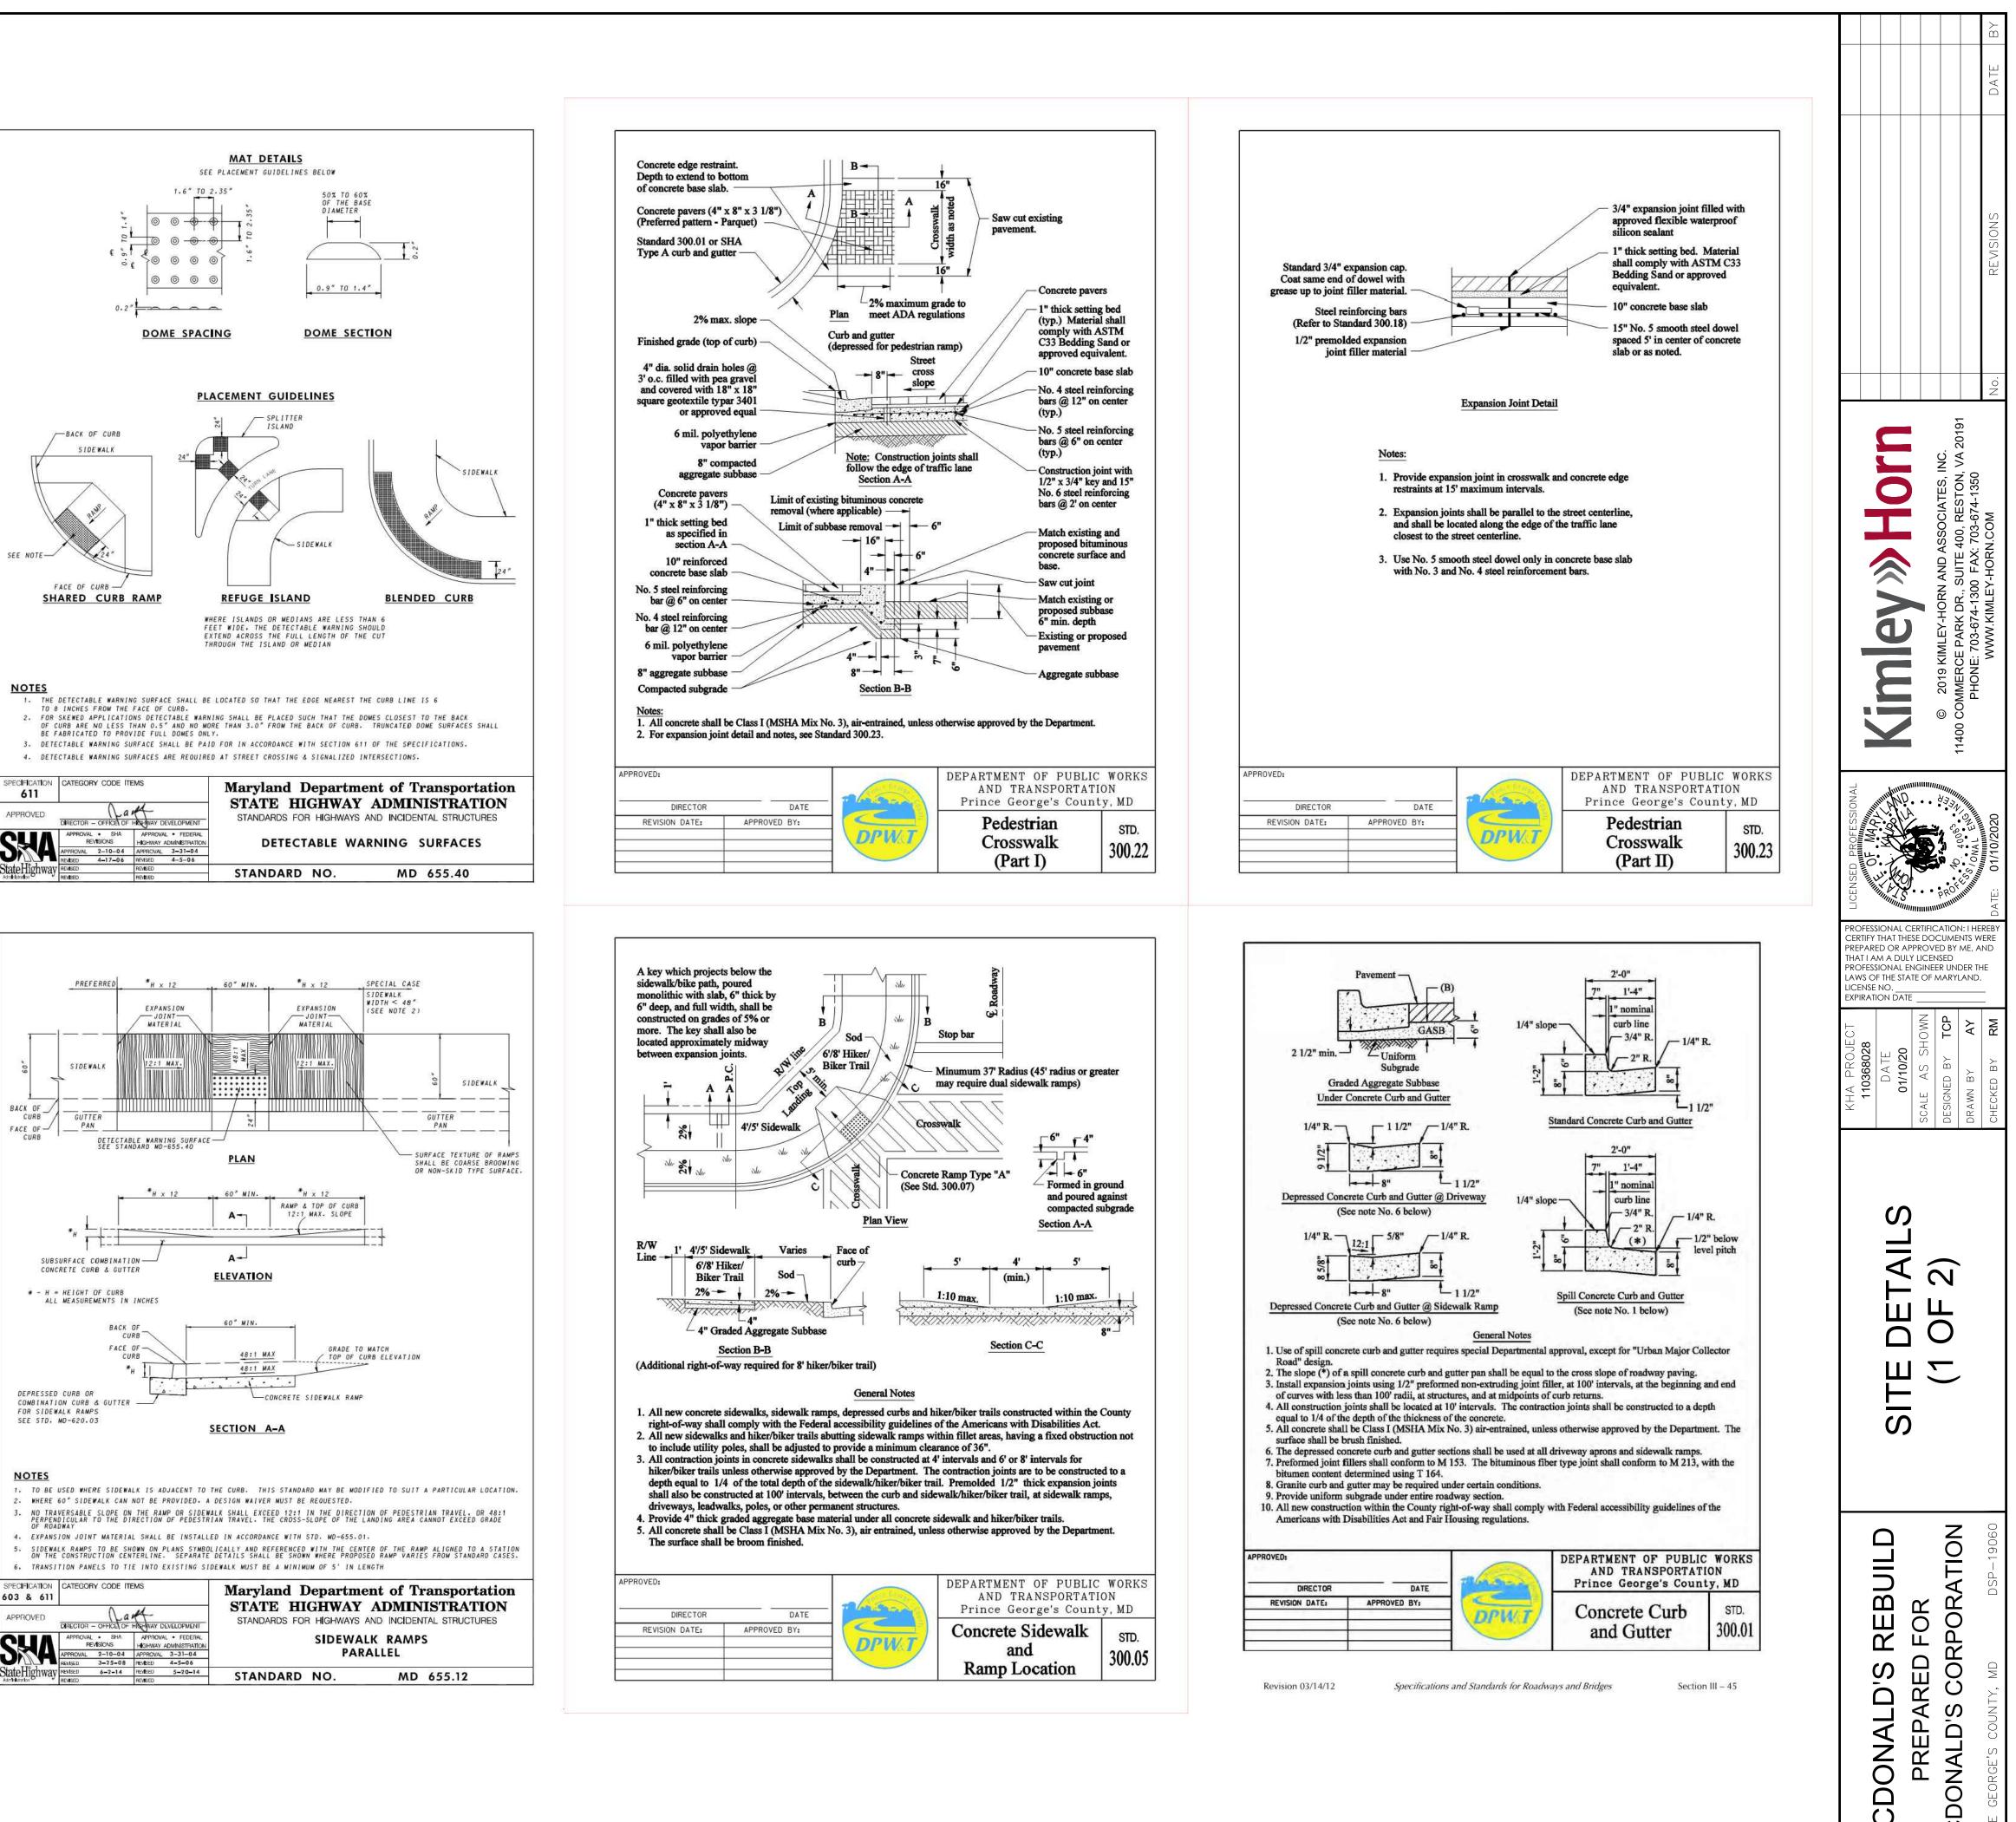

|



## Mobile Ordering Curb Signage



Everbrite, LLC, 315 Marion Ave., South Milwaukee, WI, 53172 P: 888-857-4078 F: 877-430-7363 www.everbrite.com









BACK OF \_\_\_\_\_

NOTES

603 & 611

APPROVED

SHA







MCI SHEET NUMBER C-301 SHEET 6 OF 11

Δ

 $\square$ 

 $\mathbf{O}$ 

Σ





MEETING MATERIAL & COMPACTION REQUIREMENTS - TO REMAIN EX. SUBGRADE - TO REMAIN

THE AGGREGATE BASE COURSE SHALL BE INSPECTED BY THE TESTING AGENCY, OWNER, OR DESIGN CONSULTANT AFTER ASPHALT REMOVAL AND BASE PREPARATION, PRIOR TO ASPHALT REPLACEMENT.

DETAIL

ASPHALT PAVEMENT - 3.5" MILL AND REPLACE (FULL DEPTH)









FENCE Scale: 1/2"=1'-0"

AP-MO

SHEET 7 OF 11

| 5/21/2019 2:31:05 PM K:\WDC_CIV/110368-McDonalds\110368028 - Landover Centra\\CAD\PlanSheets\DSP\C-300 DETAILS.dwg |  |
|--------------------------------------------------------------------------------------------------------------------|--|
| r Layout: DDO STANDARDS COMPLIANCE CHART (1 OF 2)