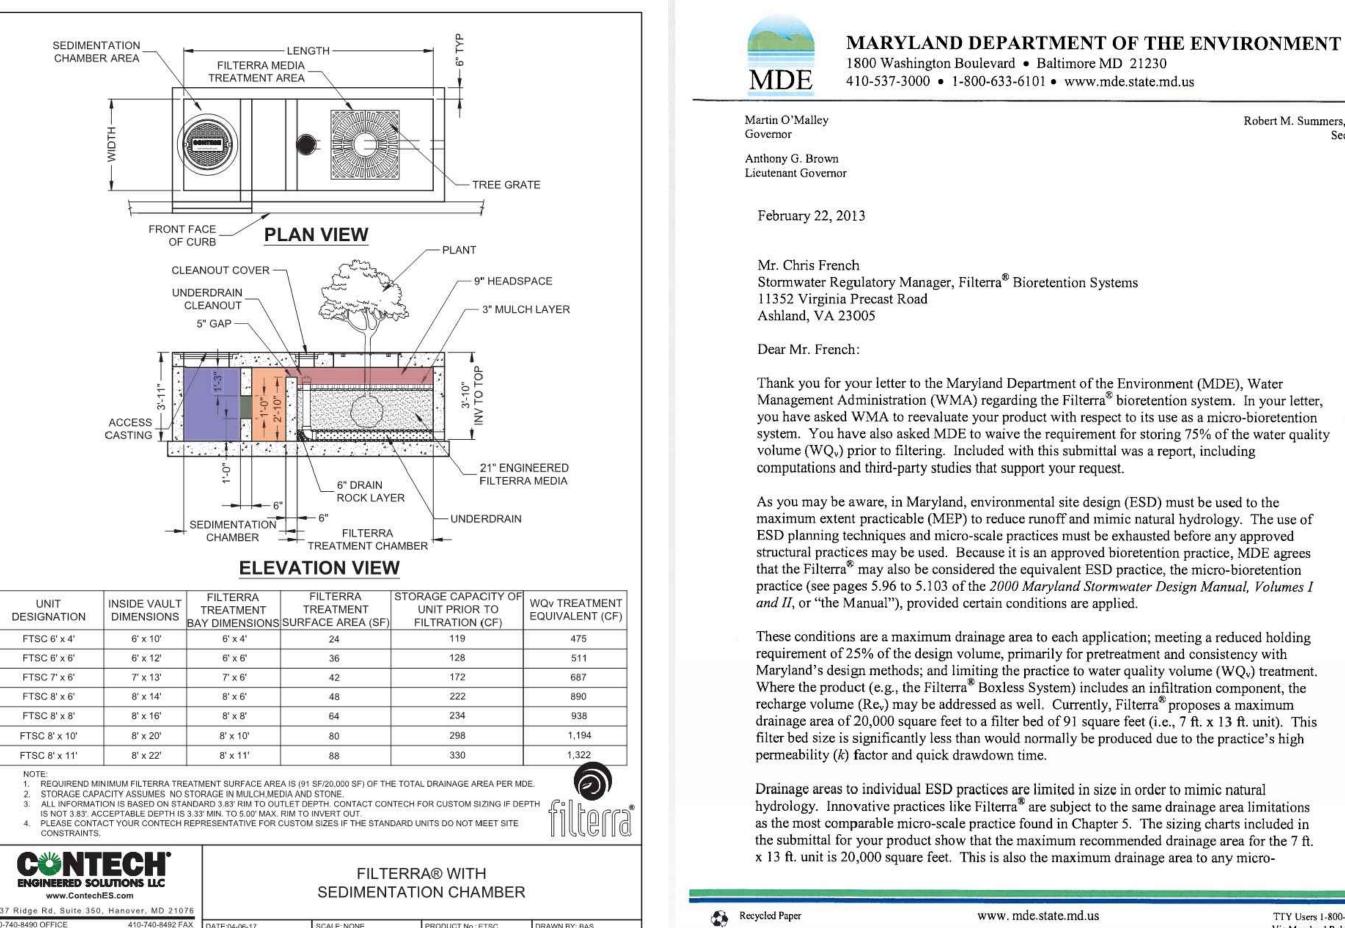

me, WQv (cf)              |                                   | 690                  |         |
| erra Sizing (Per MDE ESD Approval Letter)   |                                   |                      |         |
| Minimum Filterra Planted Surface Area (sf)  | 91/20,000 of the Drainage Area    | 40                   |         |
| Minimum WQv Required Storage (cf)           | 25% of the WQv                    | 172                  |         |
| Recommended Filterra Size                   | FTSC Configuration                | 8' x 6' (8' x 14')   |         |
| Filterra Planted Surface Area Provided (sf) |                                   | 48                   |         |
| WQv Storage Provided (cf)                   |                                   | 222                  |         |



ve Inside Rim to Filter Media Sedimentatu Vault Inv. Out Surface Area Chamber Leng (ft) (ft) 0 8x20 8 20 3.83 10 9.5 1' 8x22 8 22 3.83 11 10.5 1. Contech Filterra Sedimentation Chamber model designation, which is based on the filter media length and width Overall internal vault dimensions.
 Internal vault width. Internal vault length. 5. Rim to invert out depth. 6. Length of chamber with filter media (see detail). 7. Length of sedimentation chamber (see detail).
8. Filter media surface area = inside vault width (3) x filter media surface area length (6).
9. Headspace depth = Rin to inv. out (5) - 8" to p slab - 21" media - 3" mulch - 5" underdrain stone to pipe Invert.\*
10. Headspace volume = headspace depth (9) x filter media surface area (8) + (6" x 5" x inside vault width (3)) to acc