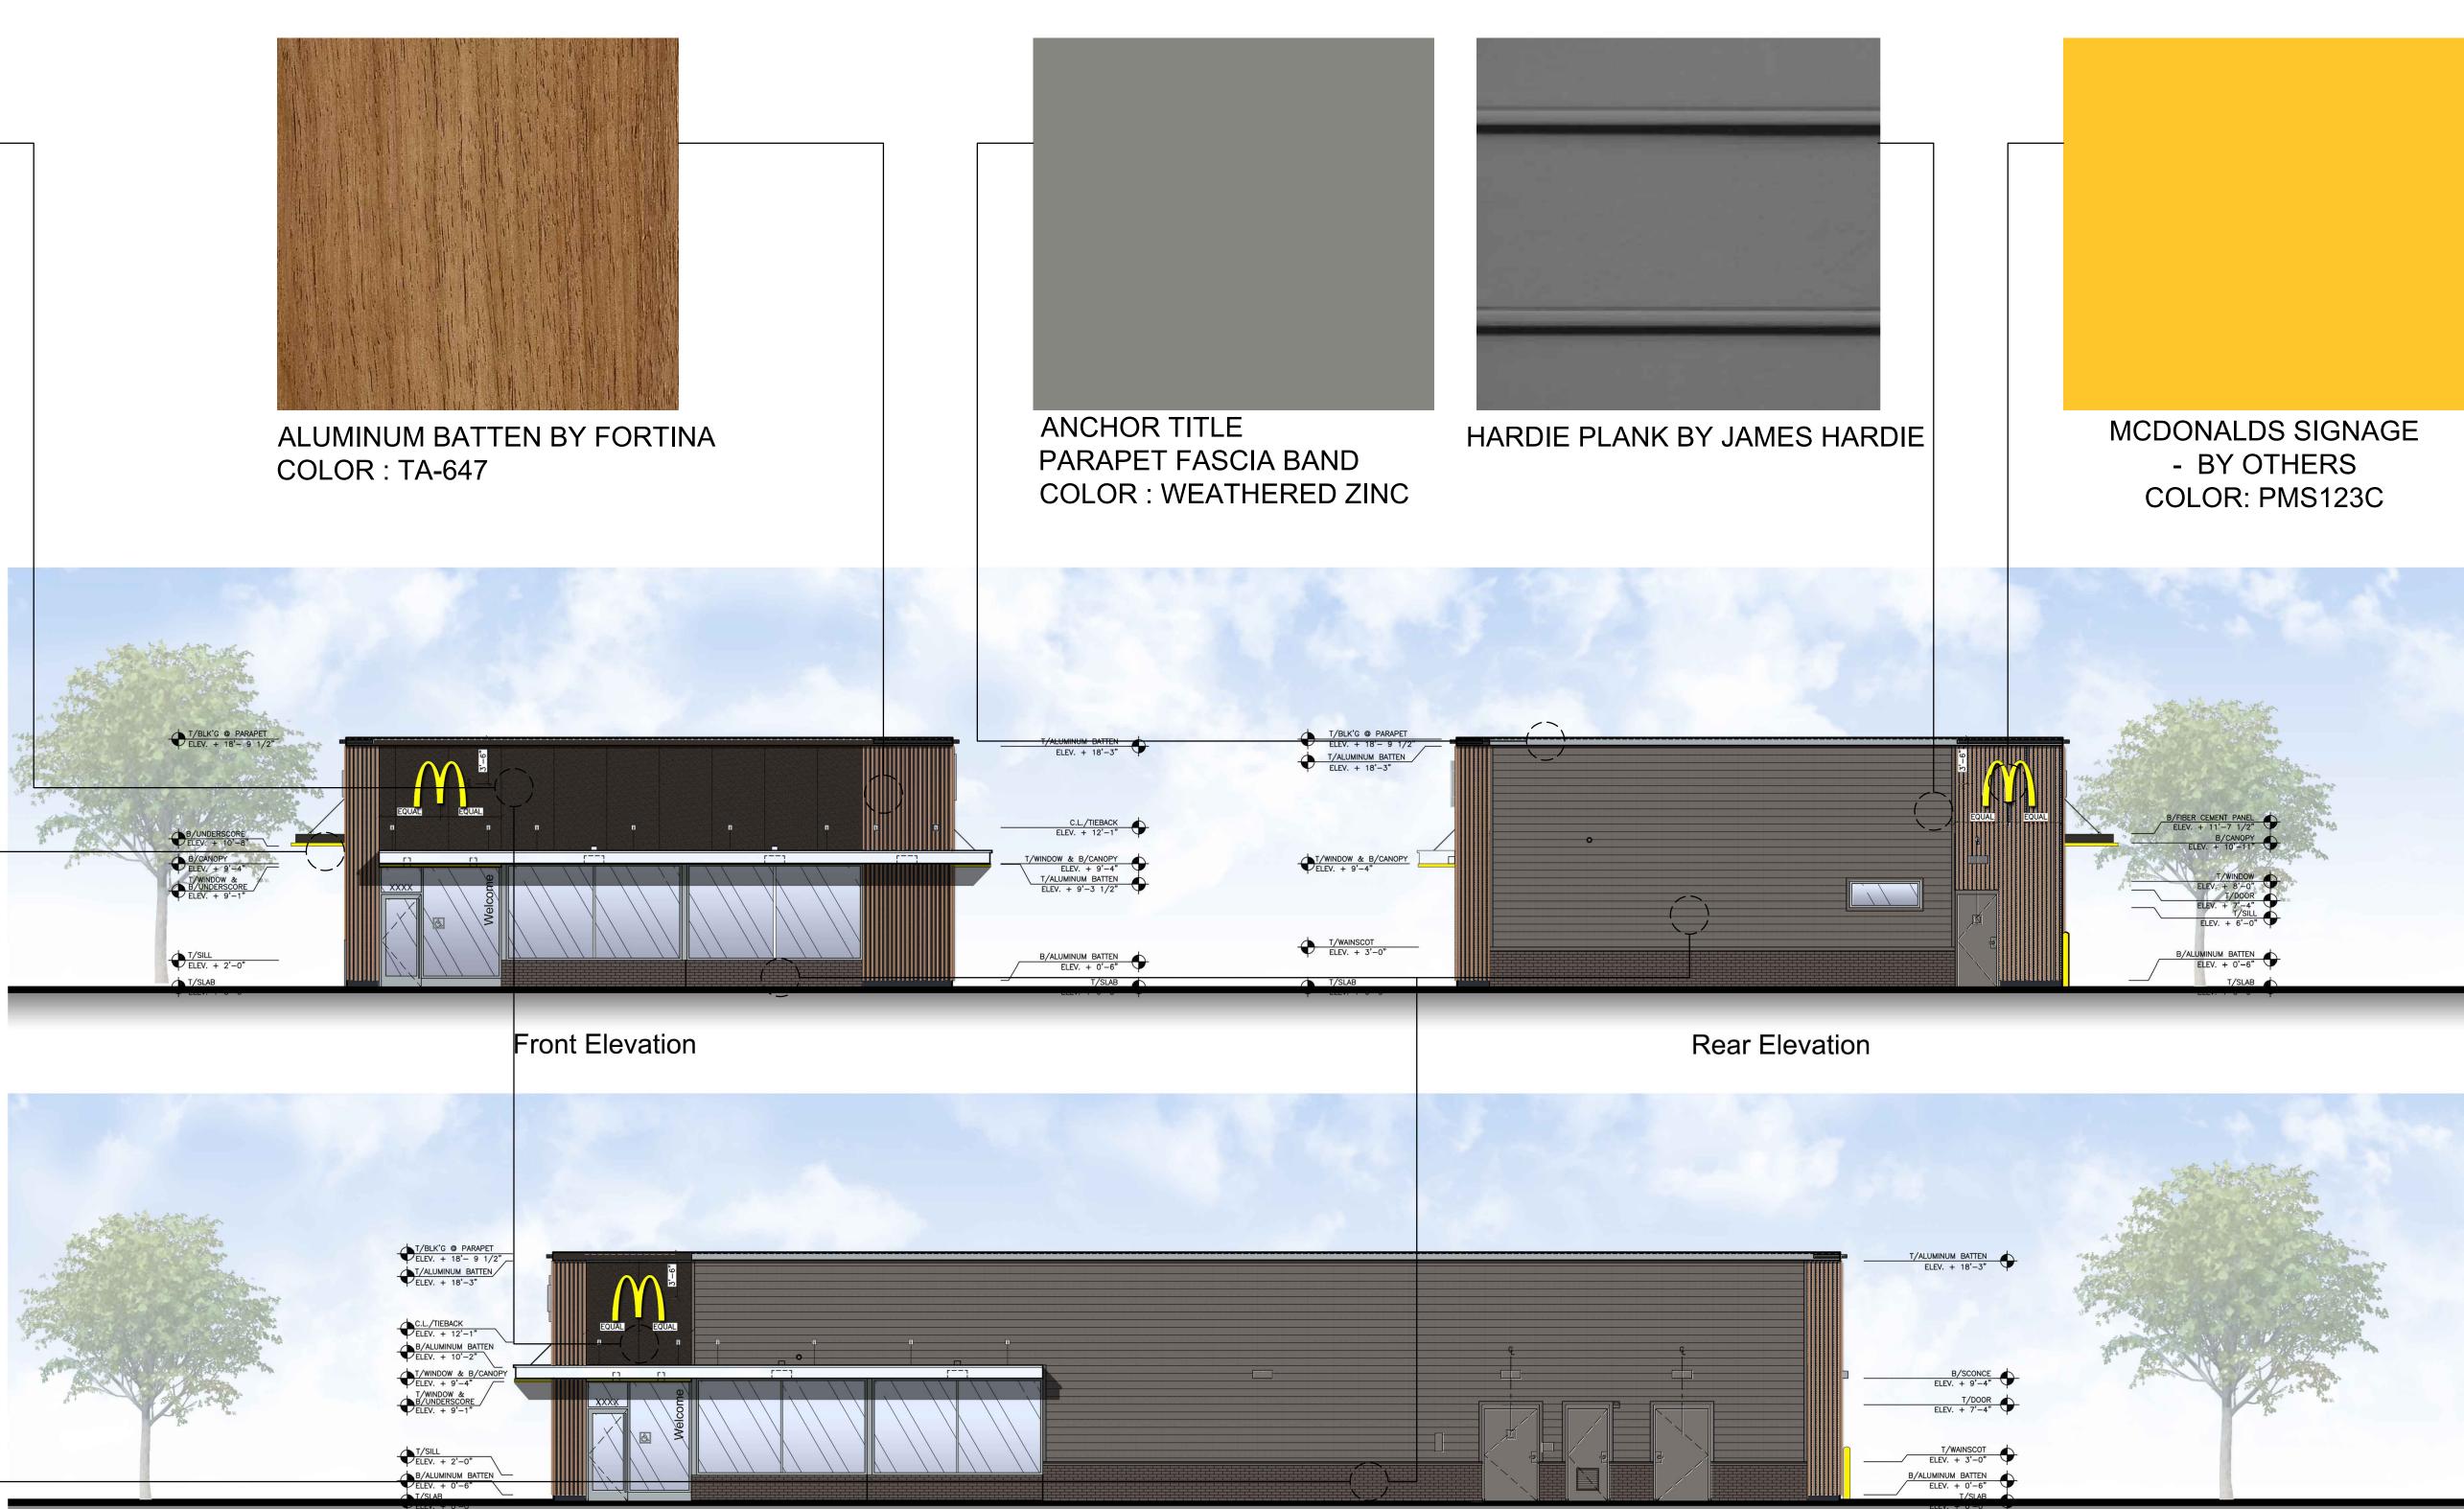

|



# Front Elevation (EAST)







# Non-Drive-Thru Side Elevation (NORTH)

Drive-Thru Side Elevation (SOUTH)

Rear Elevation (WEST)





EIFS - COLOR : RAL 7022 FINISH : HYDROPHOBIC // FINESSE

ALUMINUM TRELLIS AND FASCIA WITH GOLD UNDERSCORE COLOR : PMS 123C







## BRICK VENEER -SLATE GRAY BY HEBRON





# ALUMINUM COMPOSITE PANEL BY APOLIC. COLOR : RAL 7022







Non-Drive-Thru Side Elevation (NORTH)

Drive-Thru Side Elevation (SOUTH)





# Front Elevation







# Non-Drive-Thru Side Elevation

Drive-Thru Side Elevation

**Rear Elevation** 





EIFS - COLOR : RAL 7022 FINISH : HYDROPHOBIC // FINESSE

ALUMINUM TRELLIS AND FASCIA WITH GOLD UNDERSCORE COLOR : PMS 123C







## BRICK VENEER -SLATE GRAY BY HEBRON





# ALUMINUM COMPOSITE PANEL BY APOLIC. COLOR : RAL 7022







# Non-Drive-Thru Side Elevation

**Drive-Thru Side Elevation** 





| IP<br>T         | 3 1/2" HARDI BOARD TRIM<br>COLOR TO MATCH HARDIE PLANK SIDING                                                                              | PT        | (RMHC) COIN COLLECTOR<br>MODEL: #WPT STD<br>CALL 1-888-743-7435 TO ORDER                                                                                                       |  |
|-----------------|--------------------------------------------------------------------------------------------------------------------------------------------|-----------|----------------------------------------------------------------------------------------------------------------------------------------------