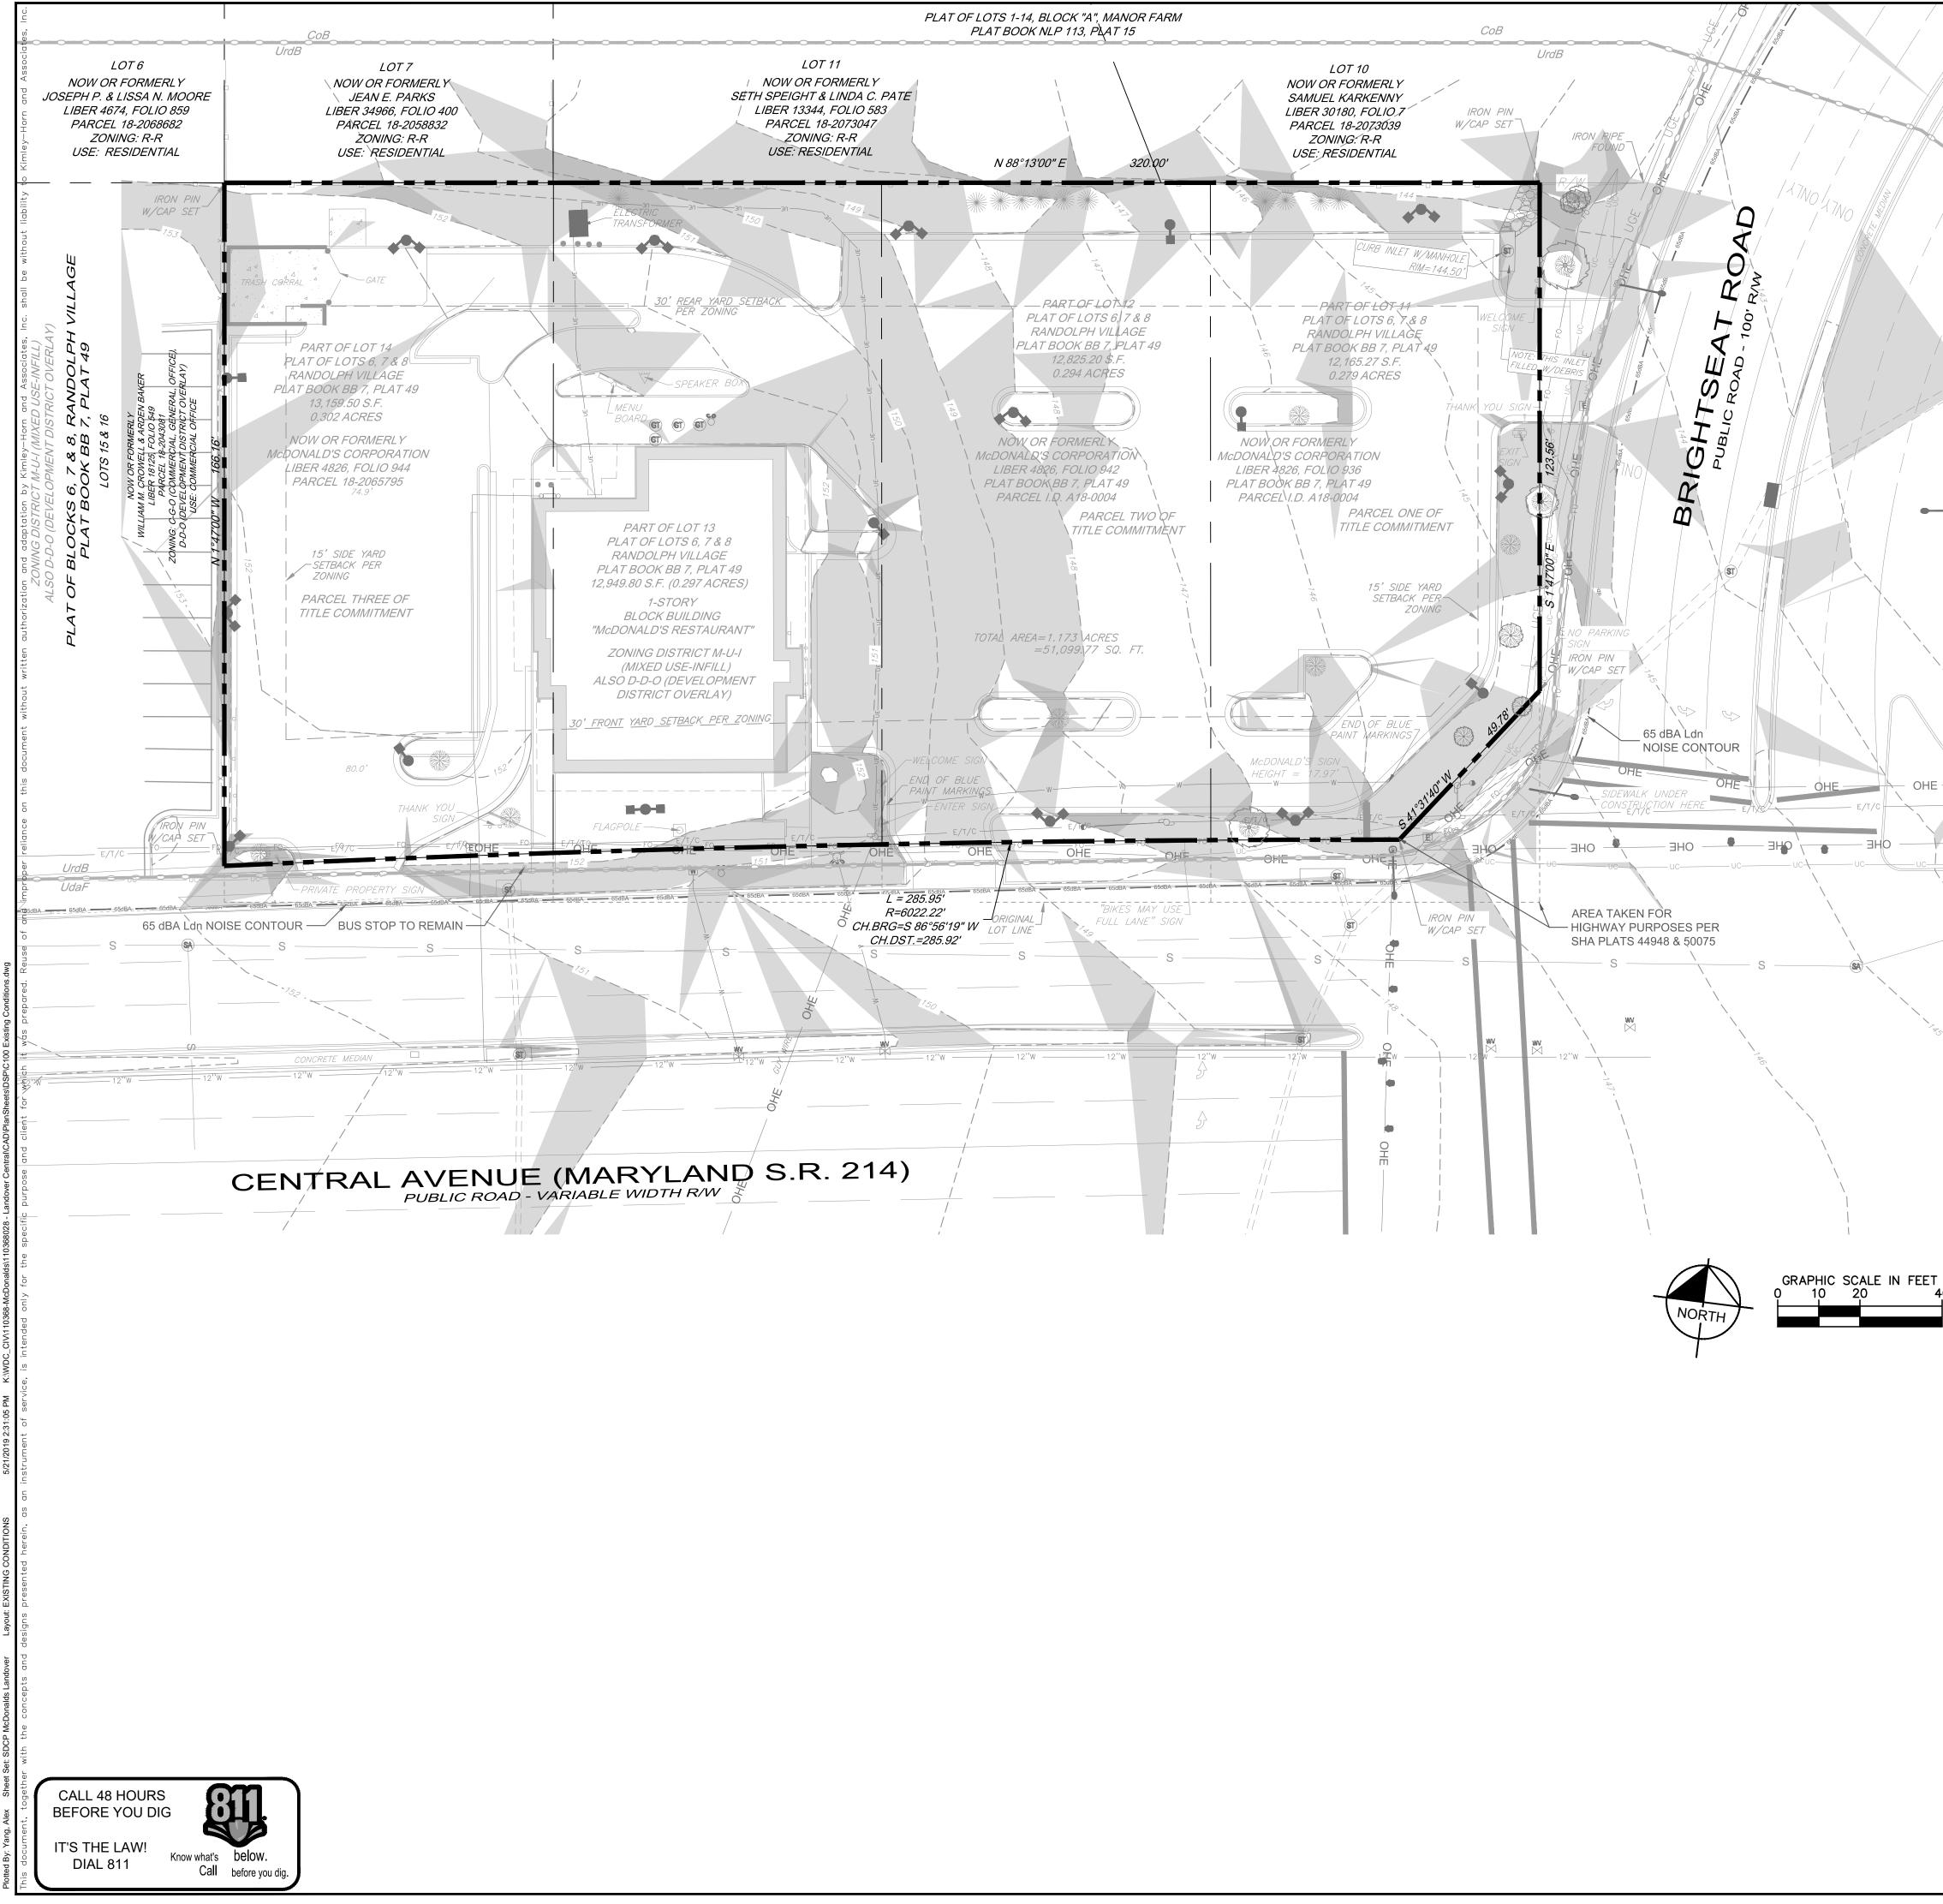

|

5. ESD TO THE MEP PROPOSED USING (2) MICRO-BIO, (1) BIO-SWALE, (1) FILTERRA.

6. 100-YEAR QUANITY MANAGEMENT REQUIRED (ESD STORAGE CANNOT BE USED AS QUANTITY MANAGEMENT). APPLICANT SHOWING UNDERGROUND PIPE FOR 100-YEAR STORAGE.

7. UNDERDRAINS ARE REQUIRED FOR BIO-RETENTION AND BIO-SWALES.

REVIEWED BY CC/MT

> PROFESSIONAL CERTIFICATION: I HEREBY CERTIFY THAT THESE DOCUMENTS WERE PREPARED OR APPROVED BY ME, AND THAT I AM A DULY LICENSED PROFESSIONAL ENGINEER UNDER THE LAWS OF THE STATE OF MARYLAND. LICENSE NO. \_\_\_\_\_ EXPIRATION DATE \_\_\_\_\_ RM AY OWN S 4 APPROV ARED FOR S CORPORATION REBUILD PREPARED F MCDONALD'S CORI **ONALD'S** MCD SHEET NUMBER C-001 SHEET 2 OF 11

Horn

 $\Rightarrow$ 

Kimley

ES, I ON, 350

ωŭ



|                                                                                                                  |                                                                                                                                                                                                                                                                                                                                                                                                           |       | Image: height image: | Main