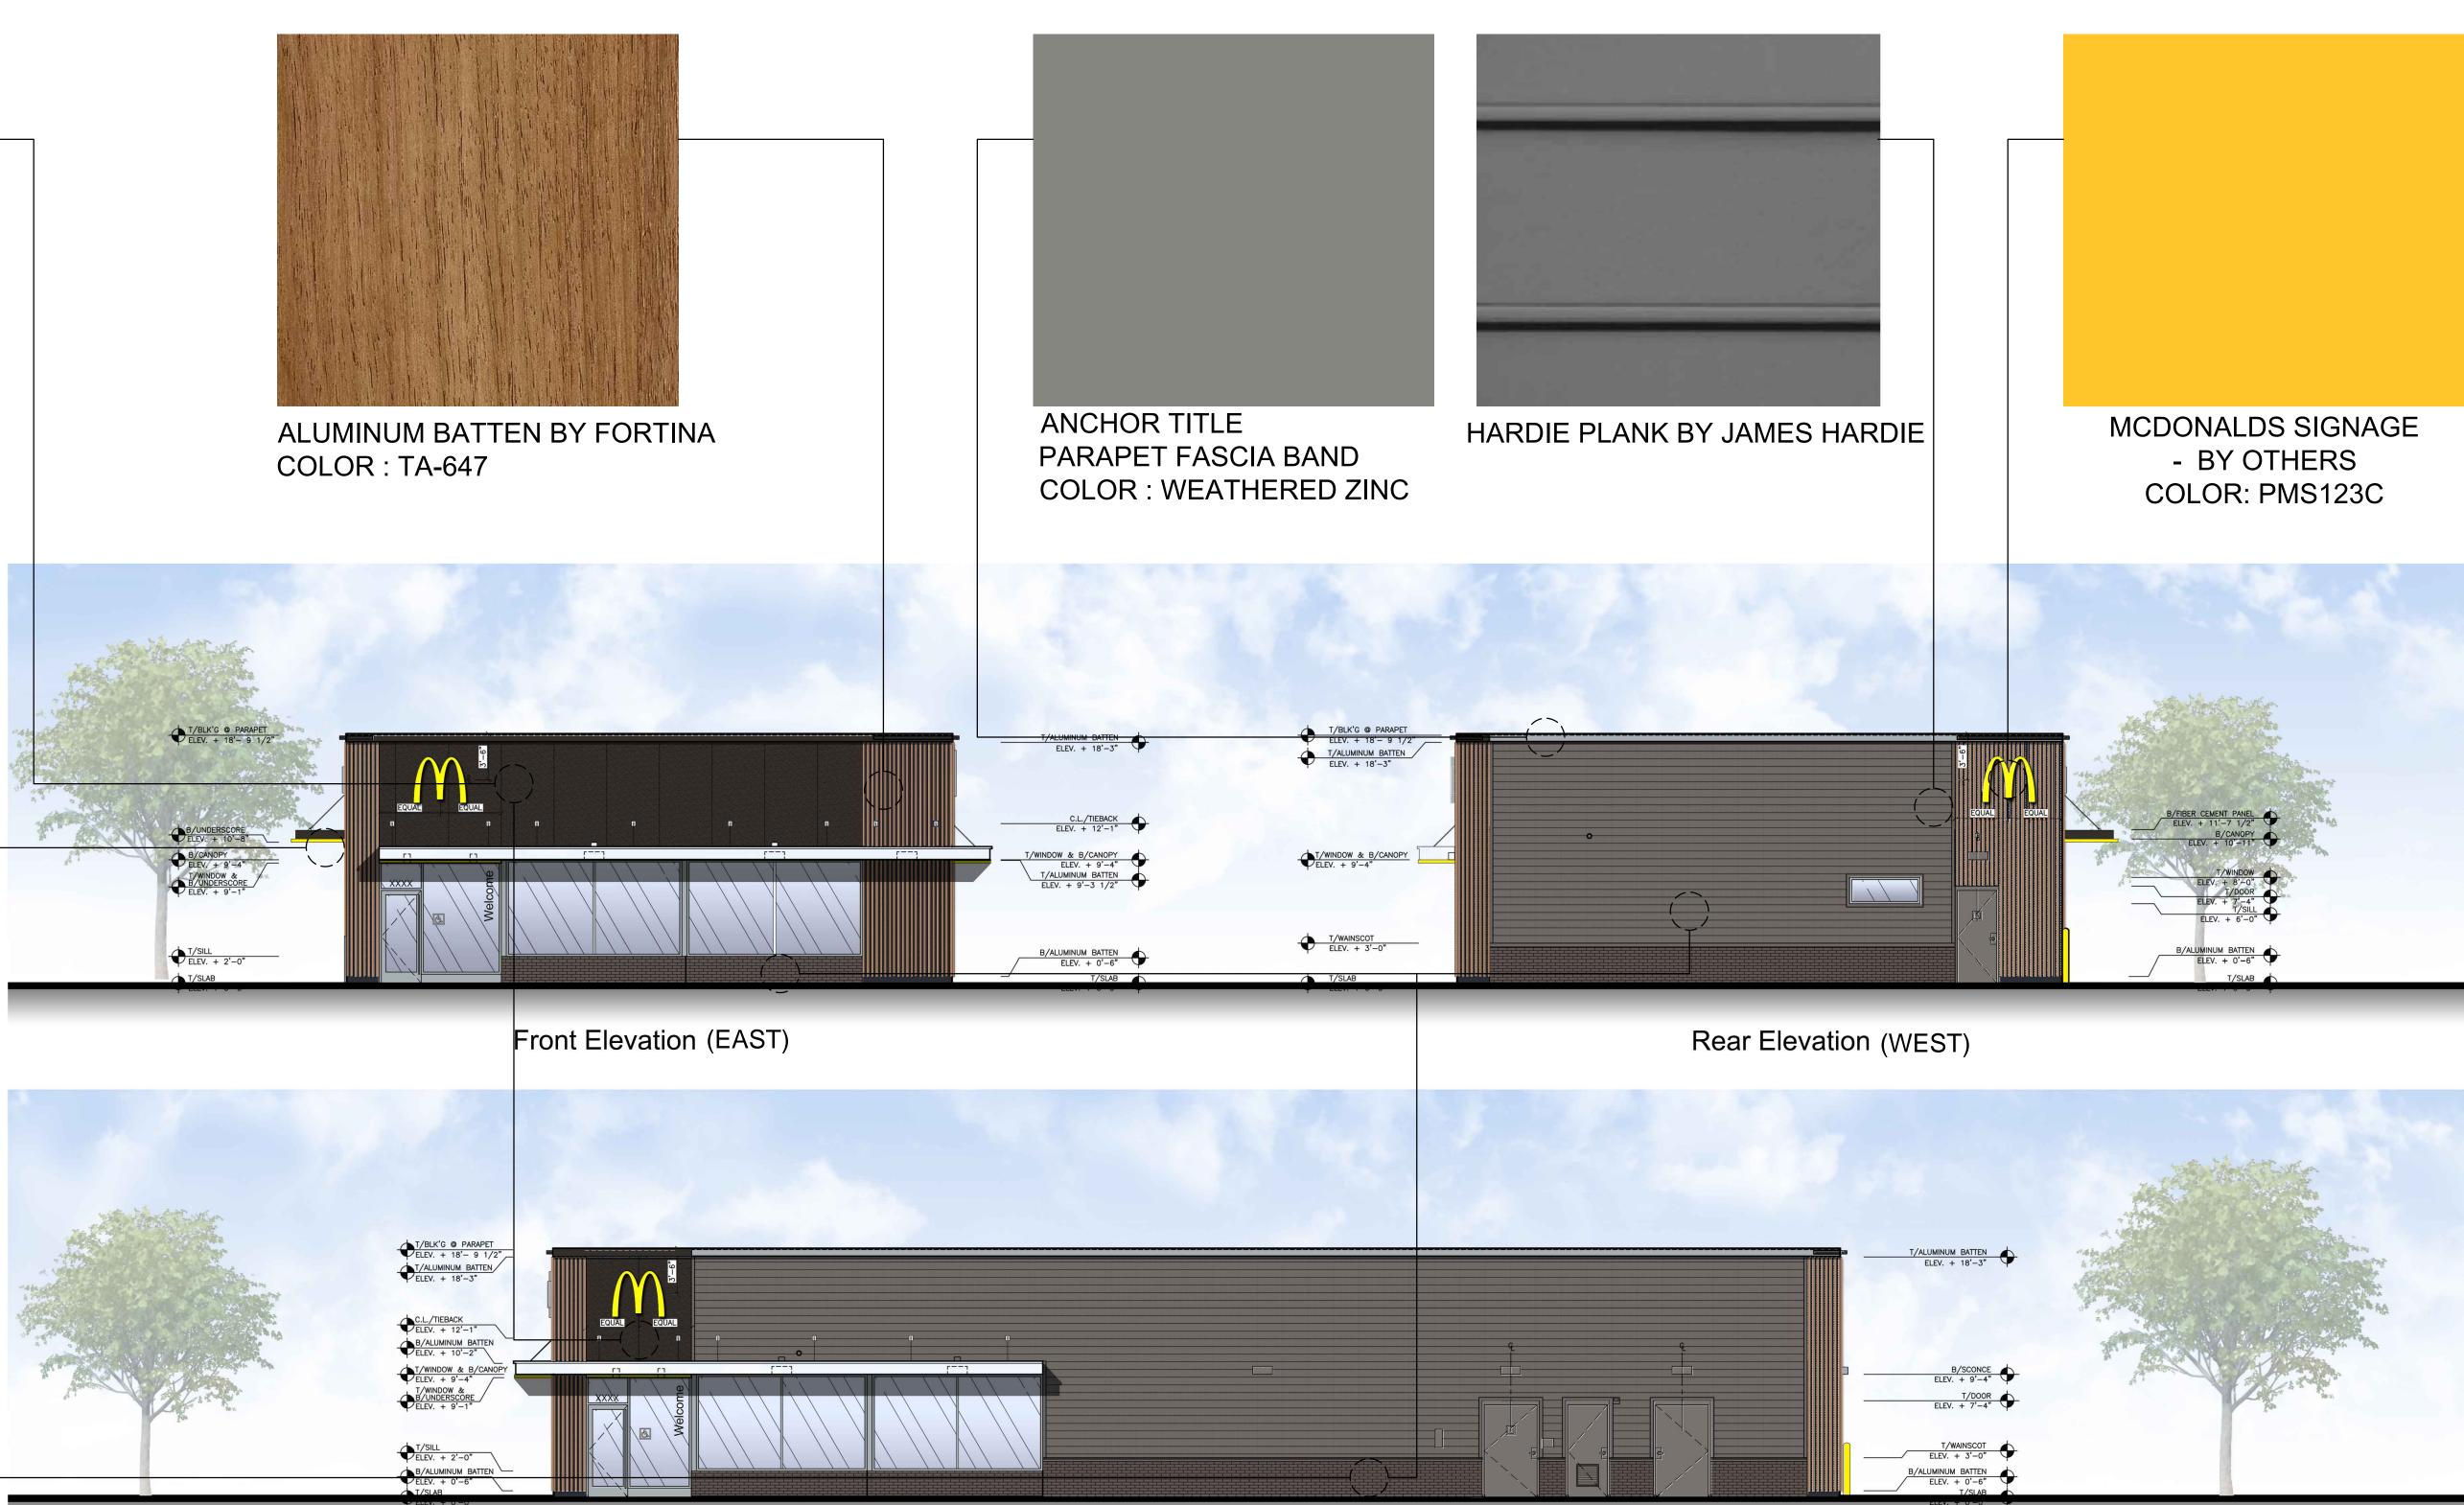

|
| PB PIPE BOLLARD – PAINTED YELLOW<br>PS PRECAST WATER TABLE CAP PIECE                                                                            | XX OPEN; ELECTRONIC RELEASE<br>COLOR: DEEP BRONZE<br>SLIDE DIRECTION: RL = RIGHT TO LEFT<br>LR = LEFT TO RIGHT                                                                                                                                                                                           |



# Front Elevation (EAST)







# Non-Drive-Thru Side Elevation (NORTH)

Drive-Thru Side Elevation (SOUTH)

Rear Elevation (WEST)





EIFS - COLOR : RAL 7022 FINISH : HYDROPHOBIC // FINESSE

ALUMINUM TRELLIS AND FASCIA WITH GOLD UNDERSCORE COLOR : PMS 123C







## BRICK VENEER -SLATE GRAY BY HEBRON





# ALUMINUM COMPOSITE PANEL BY APOLIC. COLOR : RAL 7022







Non-Drive-Thru Side Elevation (NORTH)

Drive-Thru Side Elevation (SOUTH)





# Front Elevation







# Non-Drive-Thru Side Elevation

Drive-Thru Side Elevation

**Rear Elevation** 





EIFS - COLOR : RAL 7022 FINISH : HYDROPHOBIC // FINESSE

ALUMINUM TRELLIS AND FASCIA WITH GOLD UNDERSCORE COLOR : PMS 123C







## BRICK VENEER -SLATE GRAY BY HEBRON





# ALUMINUM COMPOSITE PANEL BY APOLIC. COLOR : RAL 7022







# Non-Drive-Thru Side Elevation

**Drive-Thru Side Elevation** 





| IP<br>T         | 3 1/2" HARDI BOARD TRIM<br>COLOR TO MATCH HARDIE PLANK SIDING                                                                              | PT        | (RMHC) COIN COLLECTOR<br>MODEL: #WPT STD<br>CALL 1-888-743-7435 TO ORDE