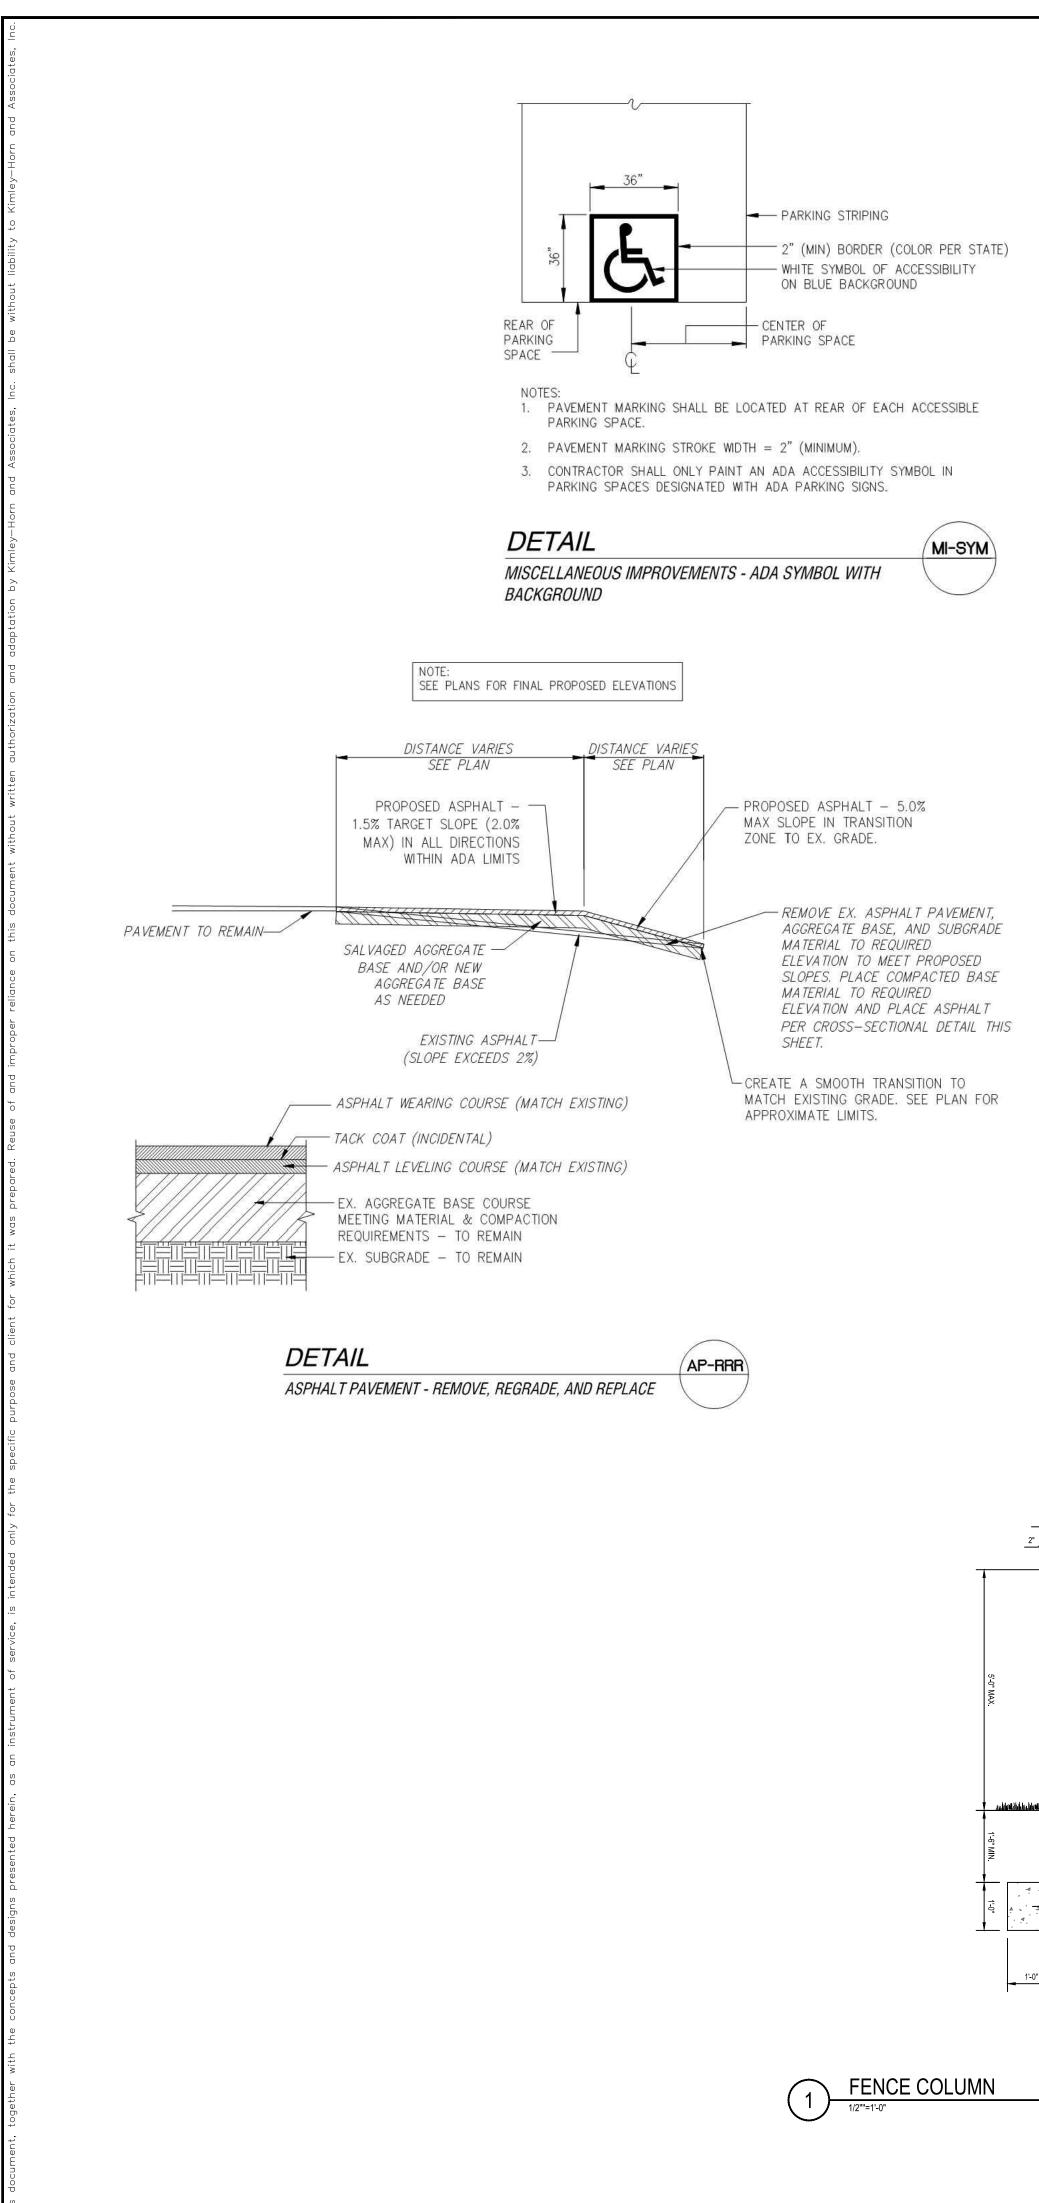

|



## Mobile Ordering Curb Signage



Everbrite, LLC, 315 Marion Ave., South Milwaukee, WI, 53172 P: 888-857-4078 F: 877-430-7363 www.everbrite.com









BACK OF \_\_\_\_\_

NOTES

603 & 611

APPROVED

SHA







MCI SHEET NUMBER C-301 SHEET 6 OF 11

Δ

 $\square$ 

 $\mathbf{O}$ 

Σ





MEETING MATERIAL & COMPACTION REQUIREMENTS - TO REMAIN EX. SUBGRADE - TO REMAIN

THE AGGREGATE BASE COURSE SHALL BE INSPECTED BY THE TESTING AGENCY, OWNER, OR DESIGN CONSULTANT AFTER ASPHALT REMOVAL AND BASE PREPARATION, PRIOR TO ASPHALT REPLACEMENT.

DETAIL

ASPHALT PAVEMENT - 3.5" MILL AND REPLACE (FULL DEPTH)









FENCE Scale: 1/2"=1'-0"

AP-MO

SHEET 7 OF 11

| 5/21/2019 2:31:05 PM K:\WDC_CIV/110368-McDonalds\110368028 - Landover Centra\\CAD\PlanSheets\DSP\C-300 DETAILS.dwg |  |
|--------------------------------------------------------------------------------------------------------------------|--|
| r Layout: DDO STANDARDS COMPLIANCE CHART (1 OF 2)                                                                  |  |
| Sheet Set: SDCP McDonalds Landover