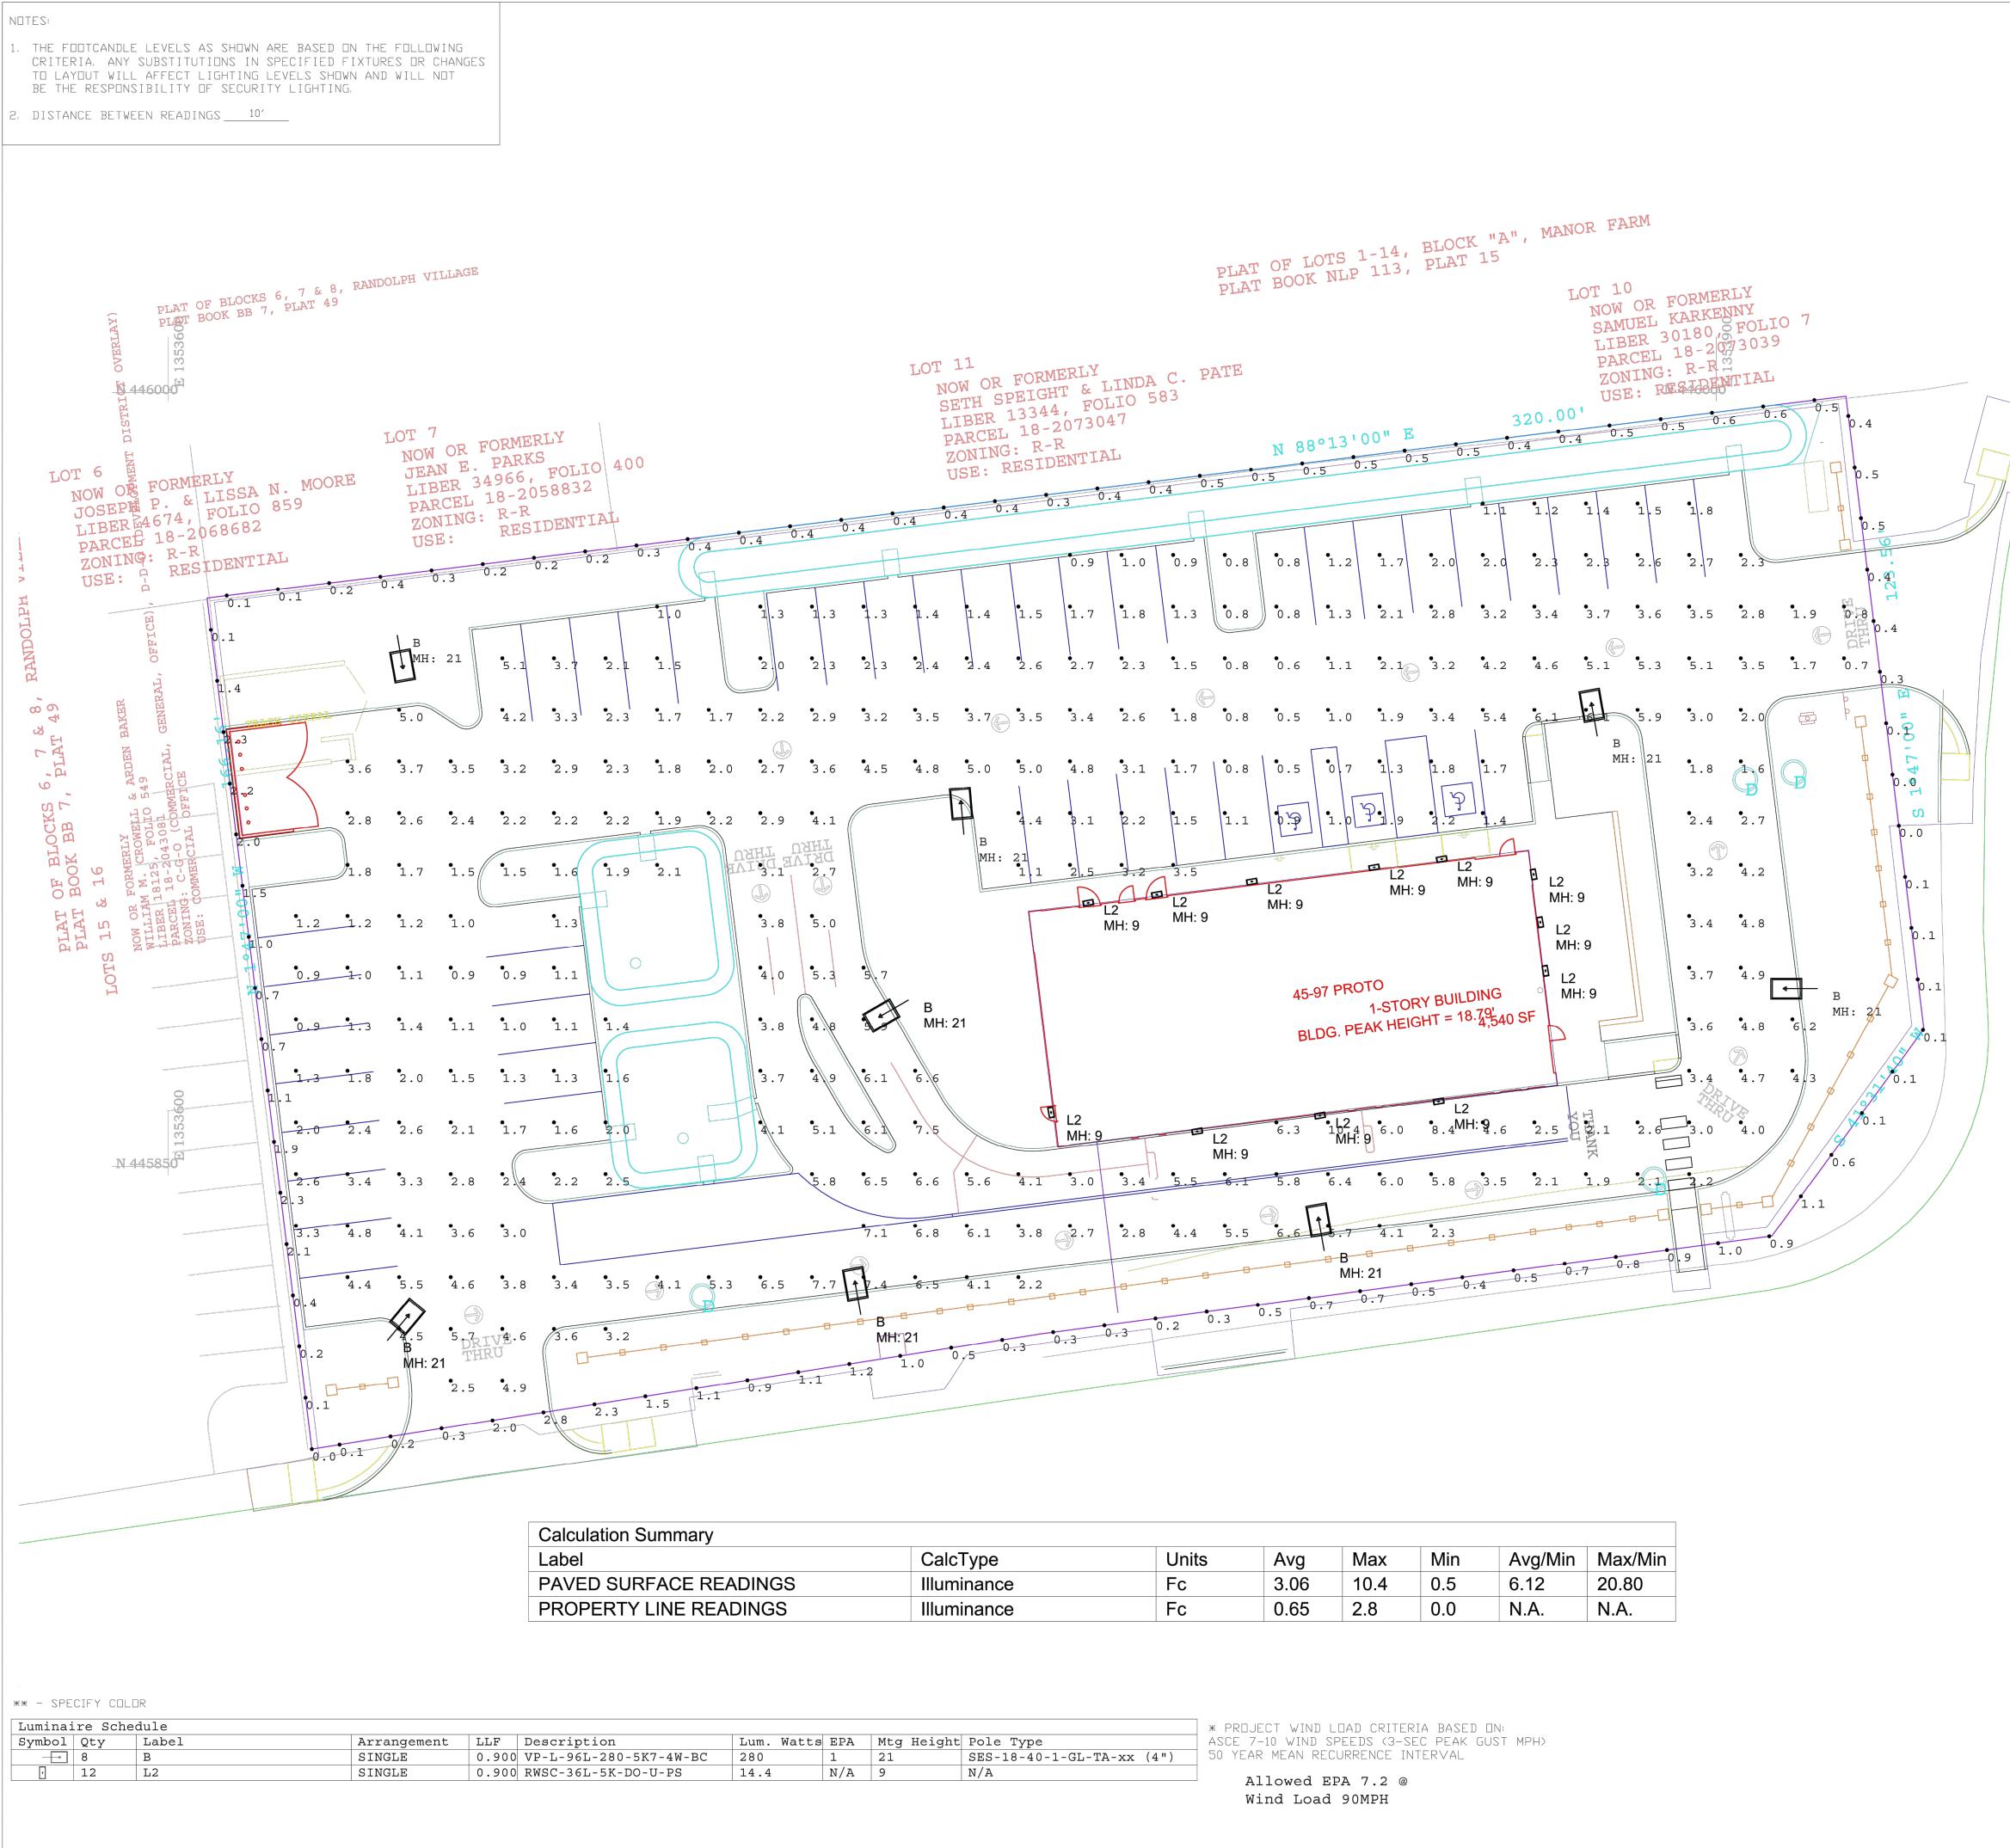

extraordinary natural or other conditions beyond control of Contractor

1. Remove trash, debris and work materials from site prior to request for substantial completion. Thoroughly clean surfaces impacted by work including building, parking areas, roadways, sidewalks, signs, lights, site

2. Repair any damage to existing conditions that occurred during execution of work. 3. All clean-up and demobilization procedures shall be performed to satisfaction of the Owner and Landscape NOTE: GROUNDCOVERS AND TRIANGULAR SPACING



SET GROUNDCOVERS AND PERENNIALS IN STAGGERED ROWS AT SPECIFIED SPACING. MULCH ENTIRE BED WITH 2" SHREDDED HARDWOOD MULCH OR





TO 1/8 DEPTH OF ROOT BALL 2" SHREDDED HARDWOOD MULCH OR

ROOTBALL

NOTE: SHRUBS INSTALLED IN BED SHALL BE PLACED IN ONE CONTINUOUS DEPTH BED





|       |       |      |      |     |         | -       |
|-------|-------|------|------|-----|---------|---------|
| уре   | Units | Avg  | Max  | Min | Avg/Min | Max/Min |
| nance | Fc    | 3.06 | 10.4 | 0.5 | 6.12    | 20.80   |
| nance | Fc    | 0.65 | 2.8  | 0.0 | N.A.    | N.A.    |





1. THIS LIGHTING DESIGN IS BASED ON INFORMATION SUPPLIED BY OTHERS TO SECURITY LIGHTING SYSTEMS. SITE DETAILS PROVIDED HEREON ARE REPRODUCED ONLY AS A VISUALIZATION AID. FIELD DEVIATIONS MAY SIGNIFICANTLY AFFECT PREDICTED PERFORMANCE. PRIOR TO INSTALLATION, CRITICAL SITE INFORMATION (POLE LOCATIONS, ORIENTATION, MOUNTING HEIGHT, ETC.) SHOULD BE COORDINATED WITH THE CONTRACTOR AND/OR SPECIFIER RESPONSIBLE FOR THE PROJECT. 2. LUMINAIRE DATA IS TESTED TO INDUSTRY STANDARDS UNDER LABORATORY CONDITIONS.