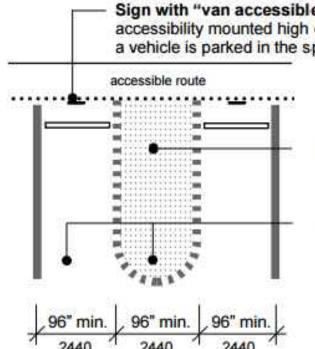

|



## Mobile Ordering Curb Signage



Everbrite, LLC, 315 Marion Ave., South Milwaukee, WI, 53172 P: 888-857-4078 F: 877-430-7363 www.everbrite.com









BACK OF \_\_\_\_\_

NOTES

603 & 611

APPROVED

SHA







MCI SHEET NUMBER C-301 SHEET 6 OF 11

Δ

 $\square$ 

 $\mathbf{O}$ 

Σ





MEETING MATERIAL & COMPACTION REQUIREMENTS - TO REMAIN EX. SUBGRADE - TO REMAIN

THE AGGREGATE BASE COURSE SHALL BE INSPECTED BY THE TESTING AGENCY, OWNER, OR DESIGN CONSULTANT AFTER ASPHALT REMOVAL AND BASE PREPARATION, PRIOR TO ASPHALT REPLACEMENT.

DETAIL

ASPHALT PAVEMENT - 3.5" MILL AND REPLACE (FULL DEPTH)









FENCE Scale: 1/2"=1'-0"

AP-MO

SHEET 7 OF 11

| 5/21/2019 2:31:05 PM K:\WDC_CIV/110368-McDonalds\110368028 - Landover Centra\\CAD\PlanSheets\DSP\C-300 DETAILS.dwg |  |
|--------------------------------------------------------------------------------------------------------------------|--|
| r Layout: DDO STANDARDS COMPLIANCE CHART (1 OF 2)                                                                  |  |
| Sheet Set: SDCP McDonalds Landover                                                                                 |  |
| y: Yang, Alex                                                                                                      |  |

|          | Development District Standard