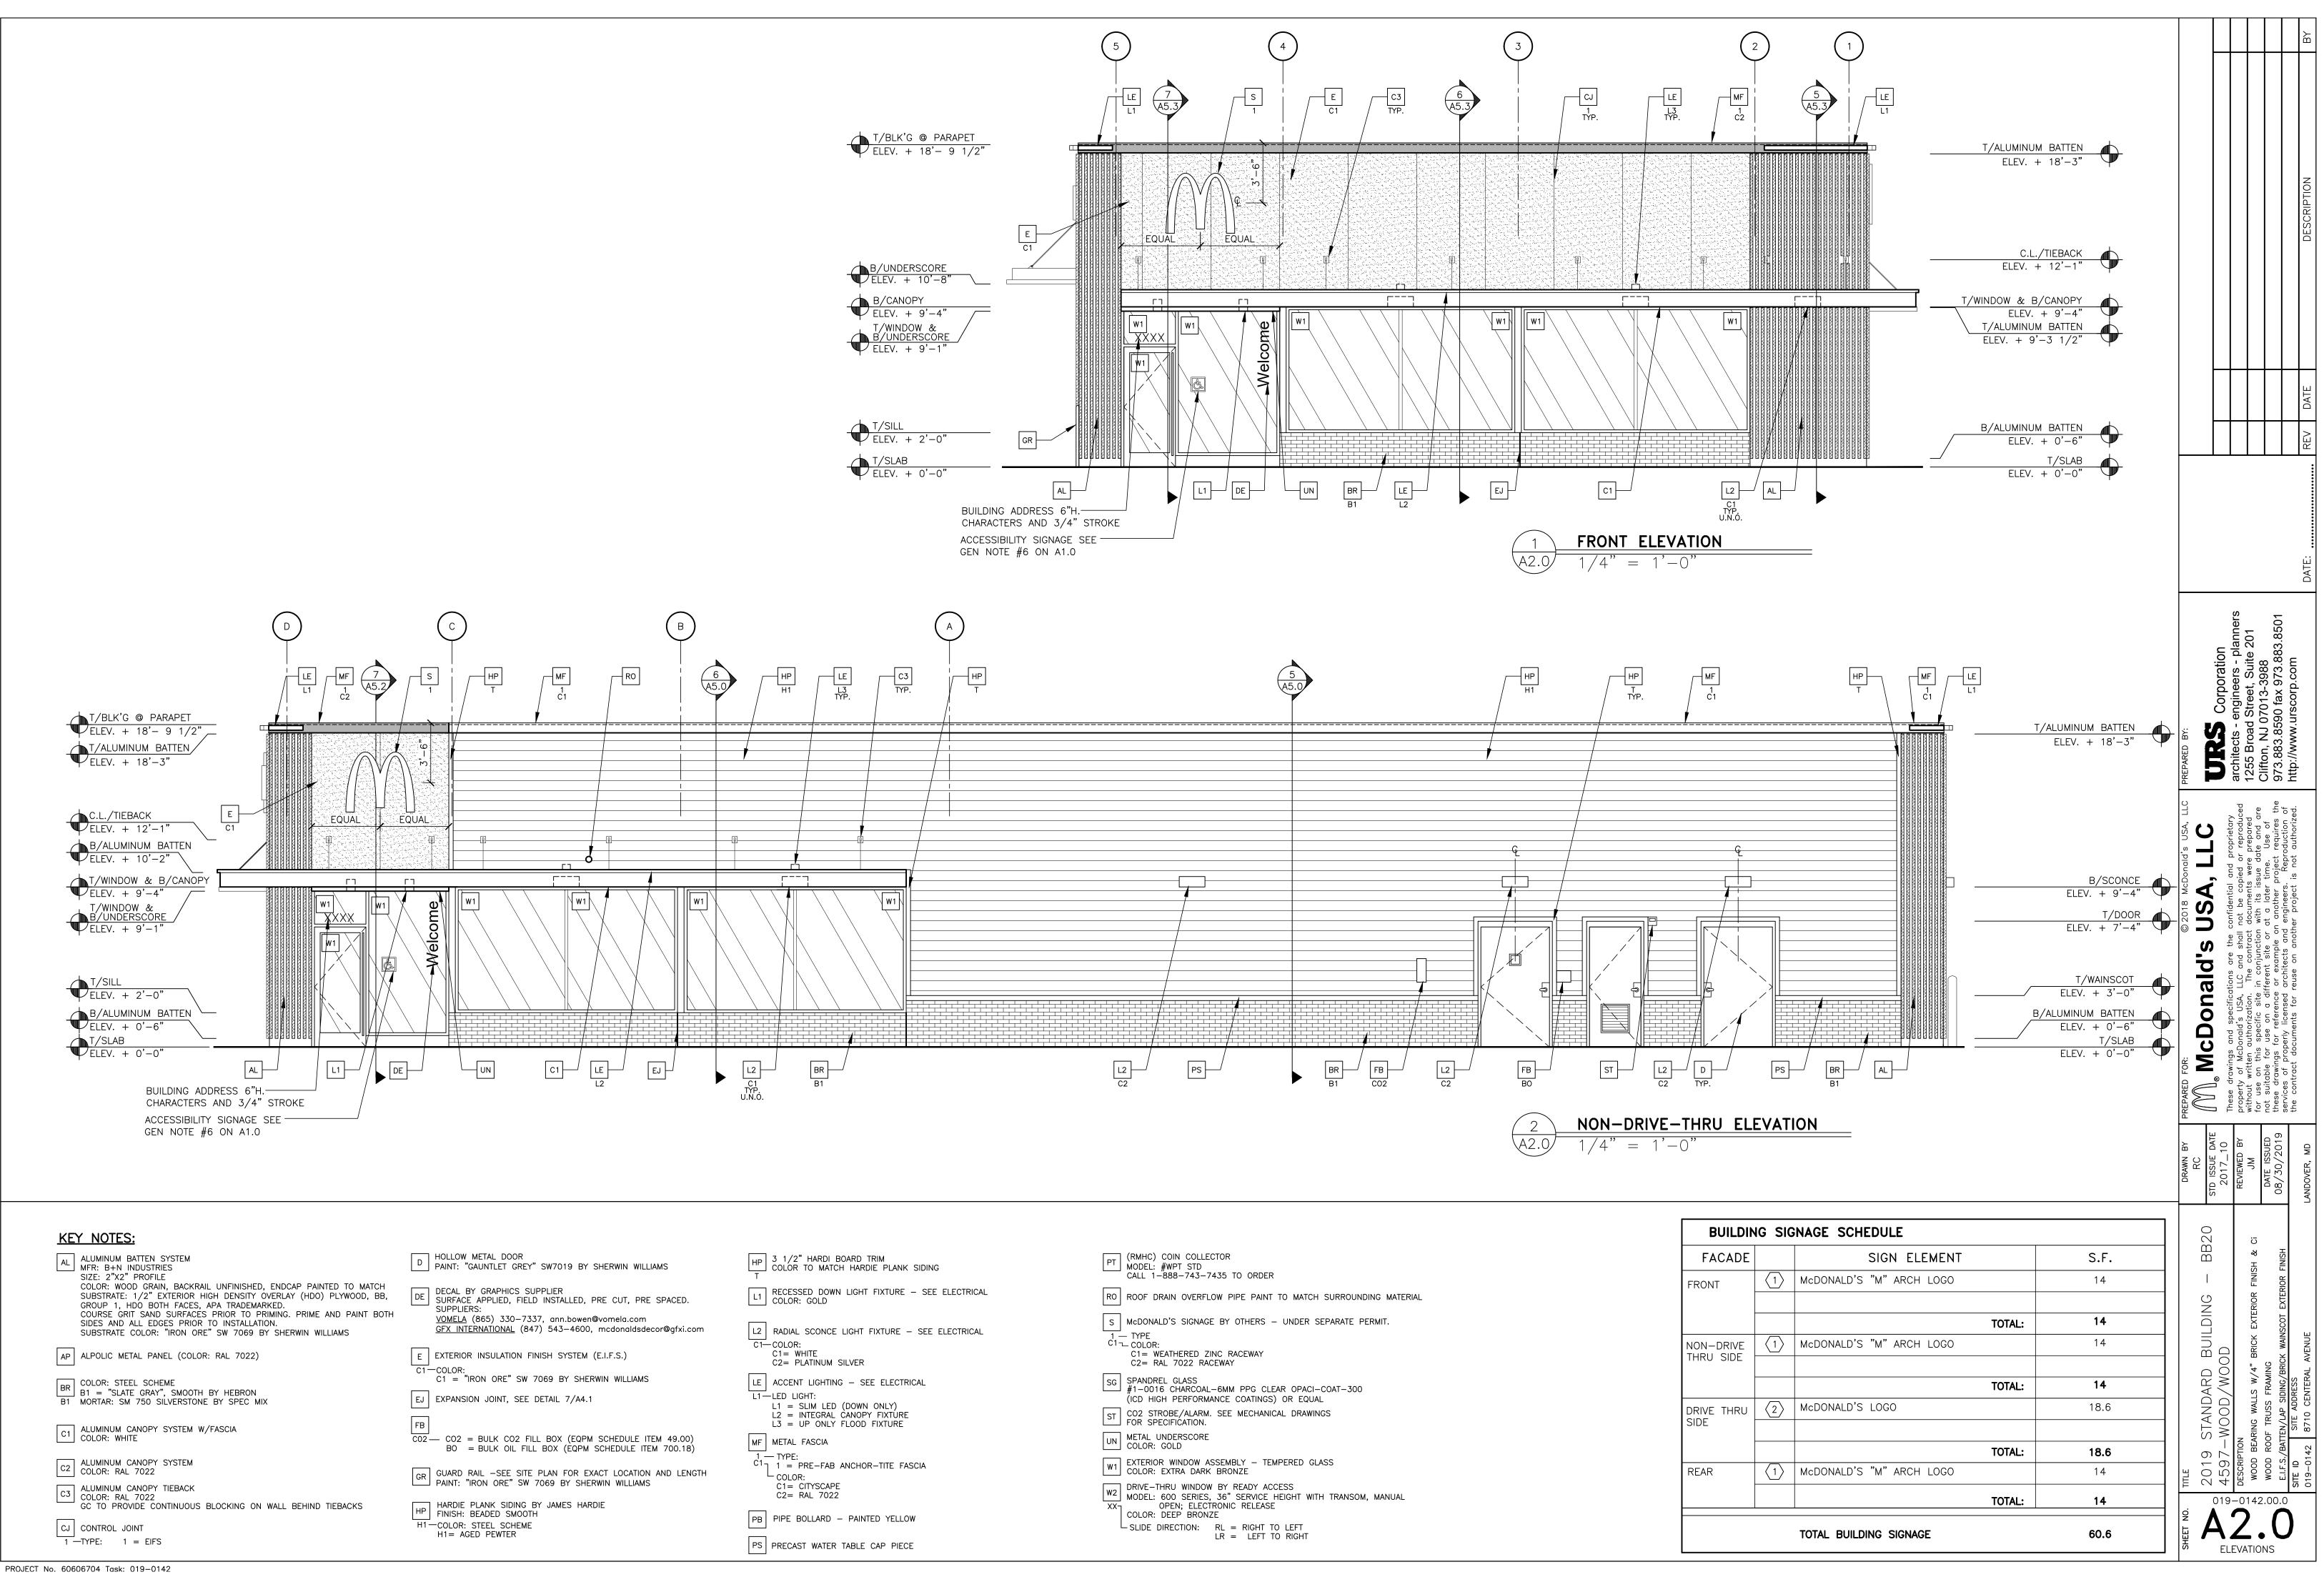

on (NORTH)

Drive-Thru Side Elevation (SOUTH)

Rear Elevation (WEST)





EIFS - COLOR : RAL 7022 FINISH : HYDROPHOBIC // FINESSE

ALUMINUM TRELLIS AND FASCIA WITH GOLD UNDERSCORE COLOR : PMS 123C







### BRICK VENEER -SLATE GRAY BY HEBRON





## ALUMINUM COMPOSITE PANEL BY APOLIC. COLOR : RAL 7022







Non-Drive-Thru Side Elevation (NORTH)

Drive-Thru Side Elevation (SOUTH)





## Front Elevation







# Non-Drive-Thru Side Elevation

Drive-Thru Side Elevation

**Rear Elevation** 





EIFS - COLOR : RAL 7022 FINISH : HYDROPHOBIC // FINESSE

ALUMINUM TRELLIS AND FASCIA WITH GOLD UNDERSCORE COLOR : PMS 123C







### BRICK VENEER -SLATE GRAY BY HEBRON





## ALUMINUM COMPOSITE PANEL BY APOLIC. COLOR : RAL 7022







## Non-Drive-Thru Side Elevation

Drive-Thru Side Elevation





| IP<br>T         | 3 1/2" HARDI BOARD TRIM<br>COLOR TO MATCH HARDIE PLANK SIDING                                                                              | PT        | (RMHC) COIN COLLECTOR<br>MODEL: #WPT STD<br>CALL 1-888-743-7435 TO ORDER                                                                                                       |  |
|-----------------|--------------------------------------------------------------------------------------------------------------------------------------------|-----------|--------------------------------------------------------------------------------------------------------------------------------------------------------------------------------|--|
| _1              | RECESSED DOWN LIGHT FIXTURE – SEE ELECTRICAL<br>COLOR: GOLD