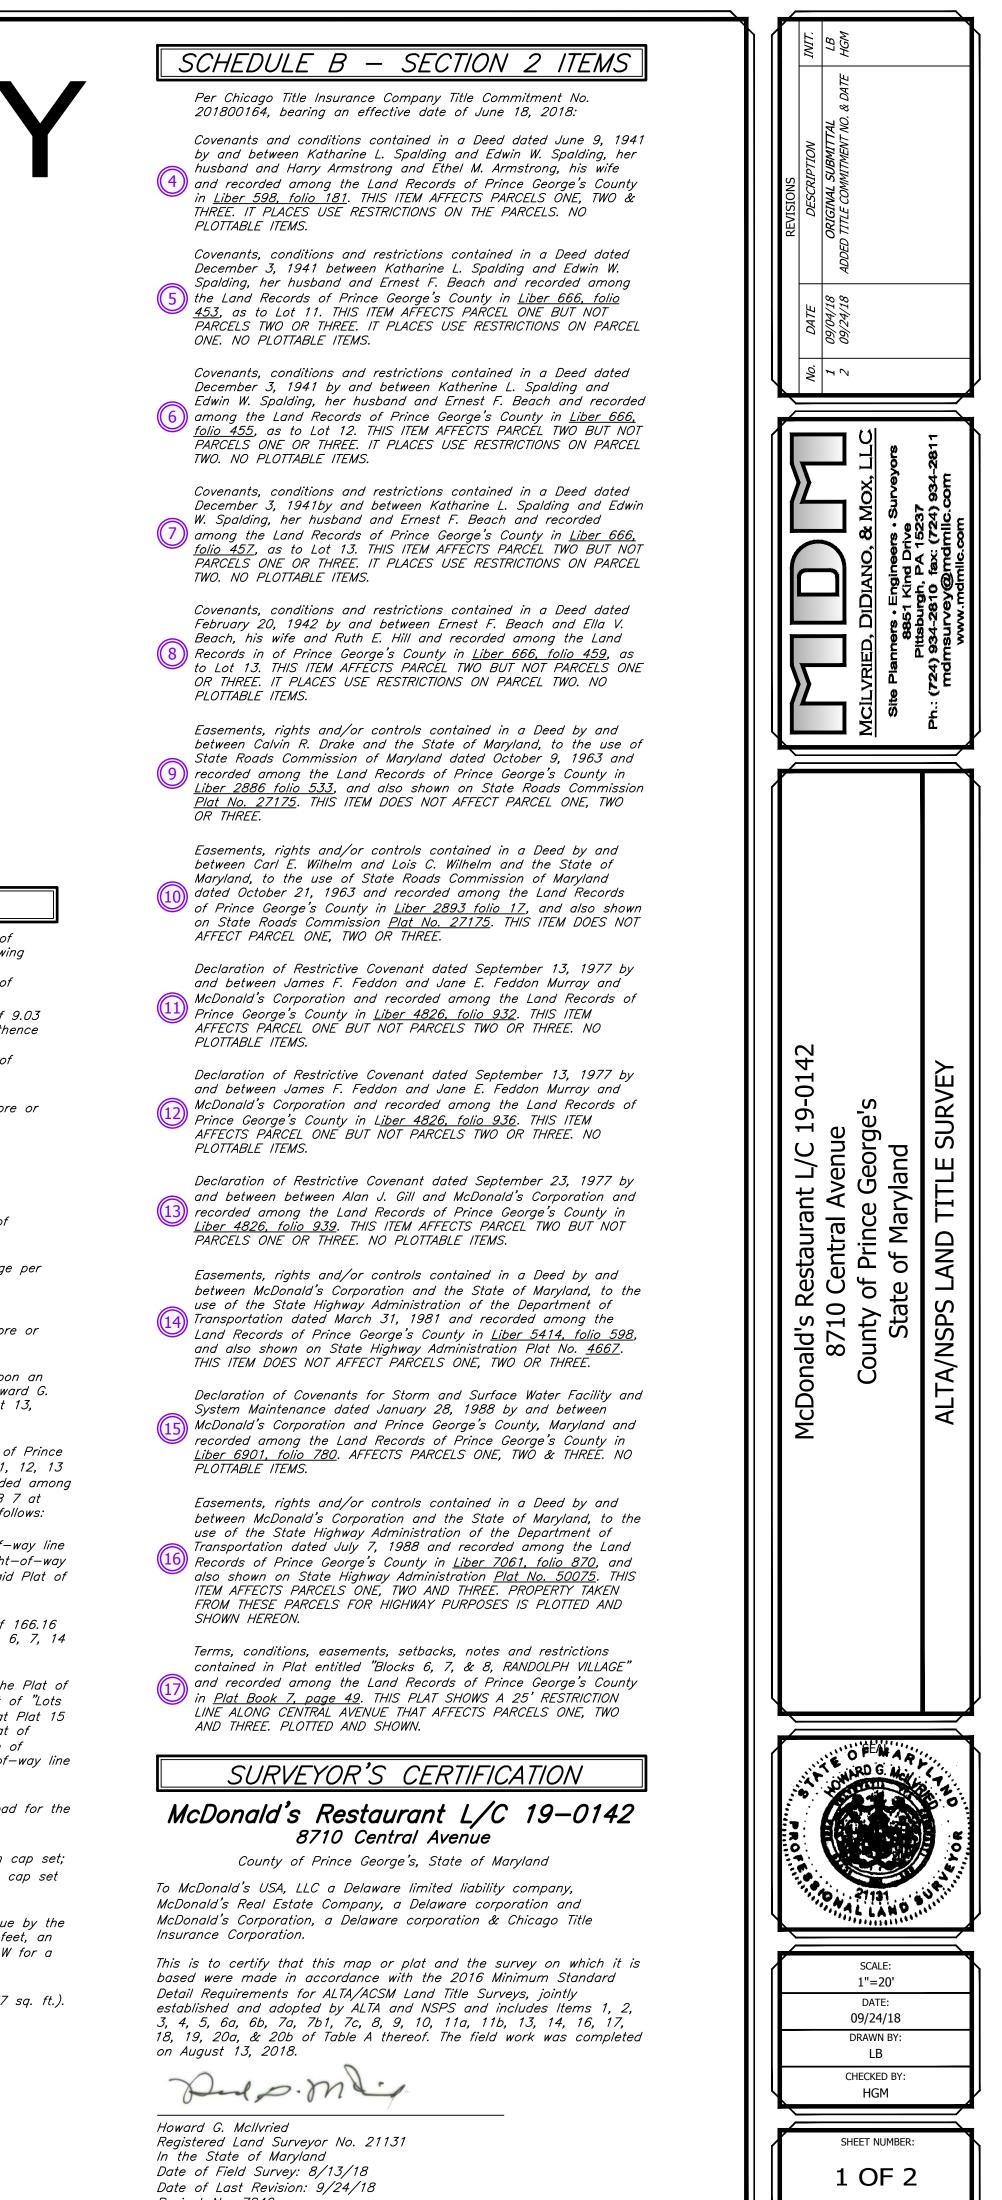

FROM: Daniel F. Lynch, Esq.

RE: DSP-19060: McDonald's Landover

Dear Party of Record, Adjoining Property Owners, and Registered Associations & Municipalities:

This letter is to inform you that the Maryland-National Capital Park and Planning Commission ("M-NCPPC") is ready to accept the subject application. The address of the subject property is 8710 Central Avenue, Hyattsville, MD, 20785, which is located at the northwest quadrant of its intersection with Brightseat Road. The nature of the review is for the renovation of an existing eating and drinking establishment. Once the application is formally accepted, it will be scheduled for a future Planning Board hearing. If you have not already registered to become a person of record, you are encouraged to do so at this time. As a person of record, you will receive a notice of the Planning Board hearing date, the technical staff report, and the Planning Board resolution. You may register online at <a href="http://www.pgplanning.org/1586/Become-a-Person-of-Record">http://www.pgplanning.org/1586/Become-a-Person-of-Record</a> or you may submit your name, address and the above-referenced application number and name by mailing a written request to: