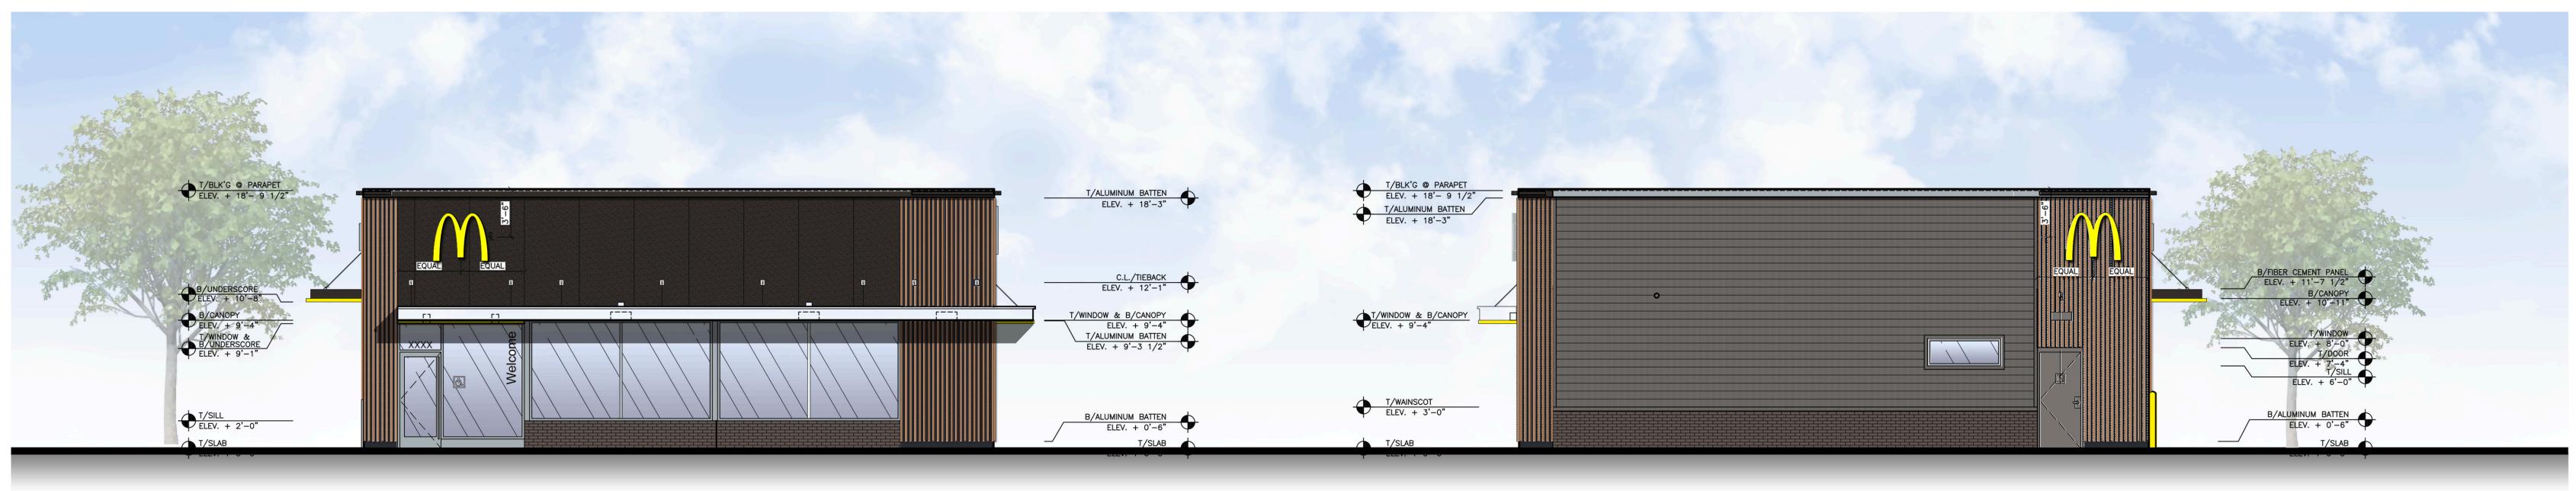

| W1 EXTERIOR WINDOW ASSEMBLY – TEMPERED GLASS<br>COLOR: EXTRA DARK BRONZE<br>W2 DRIVE-THRU WINDOW BY READY ACCESS<br>MODEL: 600 SERIES, 36" SERVICE HEIGHT WITH TRANSOM, MANUAL                                                                                                                           |
| PB PIPE BOLLARD – PAINTED YELLOW<br>PS PRECAST WATER TABLE CAP PIECE                                                                            | XX OPEN; ELECTRONIC RELEASE<br>COLOR: DEEP BRONZE<br>SLIDE DIRECTION: RL = RIGHT TO LEFT<br>LR = LEFT TO RIGHT                                                                                                                                                                                           |



# Front Elevation (EAST)







# Non-Drive-Thru Side Elevation (NORTH)

Drive-Thru Side Elevation (SOUTH)

Rear Elevation (WEST)





EIFS - COLOR : RAL 7022 FINISH : HYDROPHOBIC // FINESSE

ALUMINUM TRELLIS AND FASCIA WITH GOLD UNDERSCORE COLOR : PMS 123C







### BRICK VENEER -SLATE GRAY BY HEBRON





## ALUMINUM COMPOSITE PANEL BY APOLIC. COLOR : RAL 7022







Non-Drive-Thru Side Elevation (NORTH)

Drive-Thru Side Elevation (SOUTH)





## Front Elevation







# Non-Drive-Thru Side Elevation

Drive-Thru Side Elevation

**Rear Elevation** 





EIFS - COLOR : RAL 7022 FINISH : HYDROPHOBIC // FINESSE

ALUMINUM TRELLIS AND FASCIA WITH GOLD UNDERSCORE COLOR : PMS 123C







### BRICK VENEER -SLATE GRAY BY HEBRON





## ALUMINUM COMPOSITE PANEL BY APOLIC. COLOR : RAL 7022