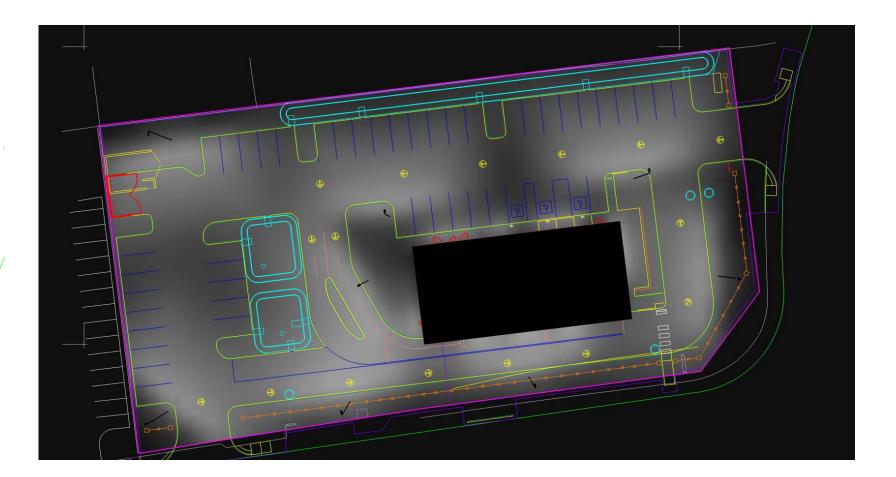

TRY STANDARDS UNDER LABORATORY CONDITIONS. OPERATING VOLTAGE AND NORMAL MANUFACTURING TOLERANCES OF LAMP, BALLAST, AND LUMINAIRE MAY AFFECT FIELD RESULTS. 3. CONFORMANCE TO FACILITY CODE AND OTHER LOCAL REQUIREMENTS IS THE RESPONSIBILITY OF THE OWNER AND/OR THE OWNER'S REPRESENTATIVE.

4. THIS LAYOUT MAY NOT MEET TITLE 24 OR LOCAL ENERGY REQUIREMENTS. IF THIS LAYOUT NEEDS TO E COMPLIANT WITH TITLE 24 OR OTHER ENERGY REQUIREMENTS, PLEASE CONSULT FACTORY WITH SPECIFIC DETAILS REGARDING PROJECT REQUIREMENTS SO THAT REVISIONS MAY BE MADE TO THE DRAWING.



NDTES:

| уре   | Units | Avg  | Max  | Min | Avg/Min | Max/Min |
|-------|-------|------|------|-----|---------|---------|
| nance | Fc    | 3.06 | 10.4 | 0.5 | 6.12    | 20.80   |
| nance | Fc    | 0.65 | 2.8  | 0.0 | N.A.    | N.A.    |







SECURITY

LIGHTING

1. THIS LIGHTING DESIGN IS BASED ON INFORMATION SUPPLIED BY OTHERS TO SECURITY LIGHTING SYSTEMS. SITE DETAILS PROVIDED HEREON ARE REPRODUCED ONLY AS A VISUALIZATION AID. FIELD DEVIATIONS MAY SIGNIFICANTLY AFFECT PREDICTED PERFORMANCE. PRIOR TO INSTALLATION, CRITICAL SITE INFORMATION (POLE LOCATIONS, ORIENTATION, MOUNTING HEIGHT, ETC.) SHOULD BE COORDINATED WITH THE CONTRACTOR AND/OR SPECIFIER RESPONSIBLE FOR THE PROJECT.

2. LUMINAIRE DATA IS TESTED TO INDUSTRY STANDARDS UNDER LABORATORY CONDITIONS. OPERATING VOLTAGE AND NORMAL MANUFACTURING TOLERANCES OF LAMP, BALLAST, AND LUMINAIRE MAY AFFECT FIELD RESULTS. 3. CONFORMANCE TO FACILITY CODE AND OTHER LOCAL REQUIREMENTS IS THE RESPONSIBILITY OF THE OWNER AND/OR THE OWNER'S REPRESENTATIVE.

4. THIS LAYOUT MAY NOT ME