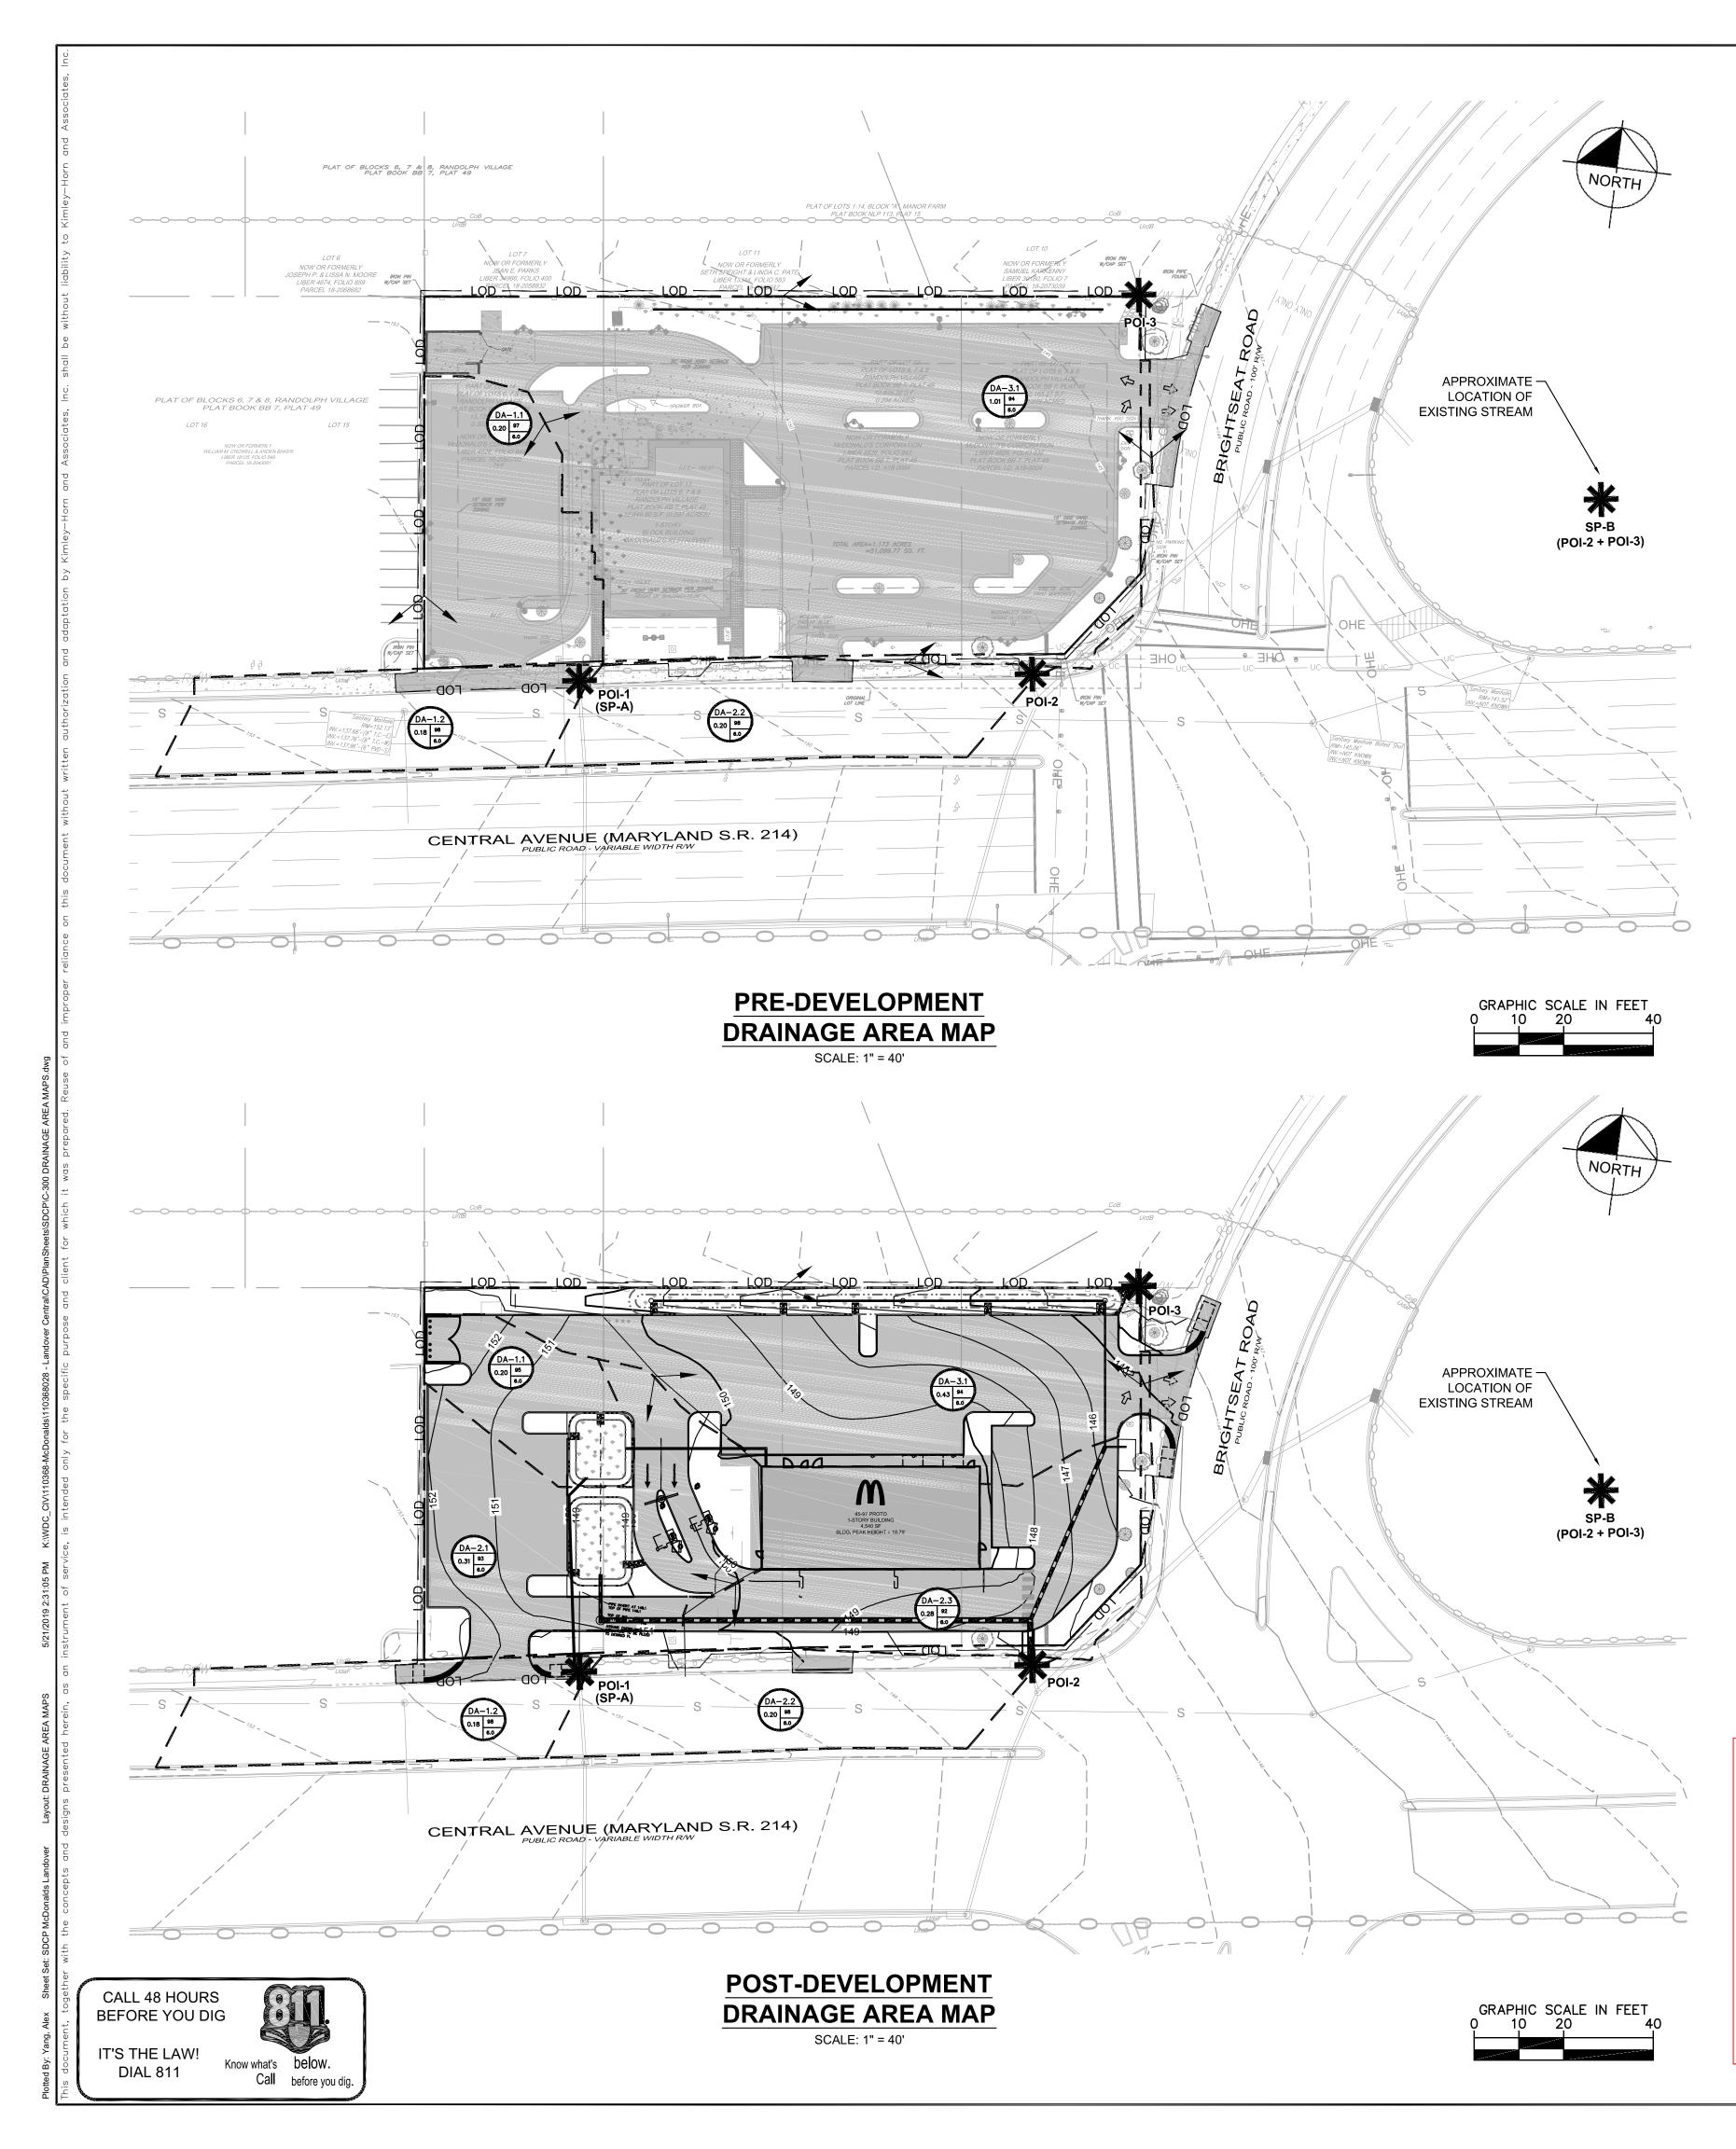

|
|                                                                                               | PROPOSED STORM PIPE                     | (7)             | PROPOSED PARKING SPACES          |
|                                                                                               | EXISTING STORM PIPE                     |                 | PROPOSED CONCRETE PAVEMENT       |
| $\begin{array}{cccc} \psi & \psi & \psi & \psi \\ \psi & \psi & \psi & \psi \\ \psi & \psi &$ | PROPOSED STORMWATER FACILITY            |                 | PROPOSED PERFORATED STORM PIPE   |
|                                                                                               | IMPERVIOUS AREA                         |                 |                                  |





## NOTES

- 1. IN THE PRE-DEVELOPMENT CONDITION, THE SITE SHEET FLOWS TO ADJACENT ROADS. POINT OF INTEREST (POI) 1 DESCRIBES STORM WATER RUNOFF TO THE SOUTH OF THE PROJECT SITE INTO AN EXISTING INLET IN CENTRAL AVENUE. POI 2 IS ALSO AN INLET IN CENTRAL AVENUE THAT CAPTURES RUNOFF FROM CENTRAL AVENUE, BUT NO ON-SITE RUNOFF IN EXISTING CONDITIONS. POI 3 DESCRIBES STORM WATER RUNOFF TO THE NORTHEAST OF THE PROJECT SITE ONTO EXISTING RIP-RAP AND EVENTUALLY INTO THE BRIGHTSEAT ROADWAY. POI-2 AND POI-3 BOTH CONVERGE IN AN EXISTING STREAM LOCATED TO THE EAST OF BRIGHTSEAT ROAD, IDENTIFIED AS STUDY POINT (SP) SP-B.
- 2. FROM PRE- TO POST-DEVELOPMENT, THE MOST SIGNIFICANT CHANGE IS THE ADOPTION OF STORM WATER BMPS TO CAPTURE AND TREAT STORM WATER RUNOFF PRIOR TO OUTFALLING INTO THE EXISTING STORM