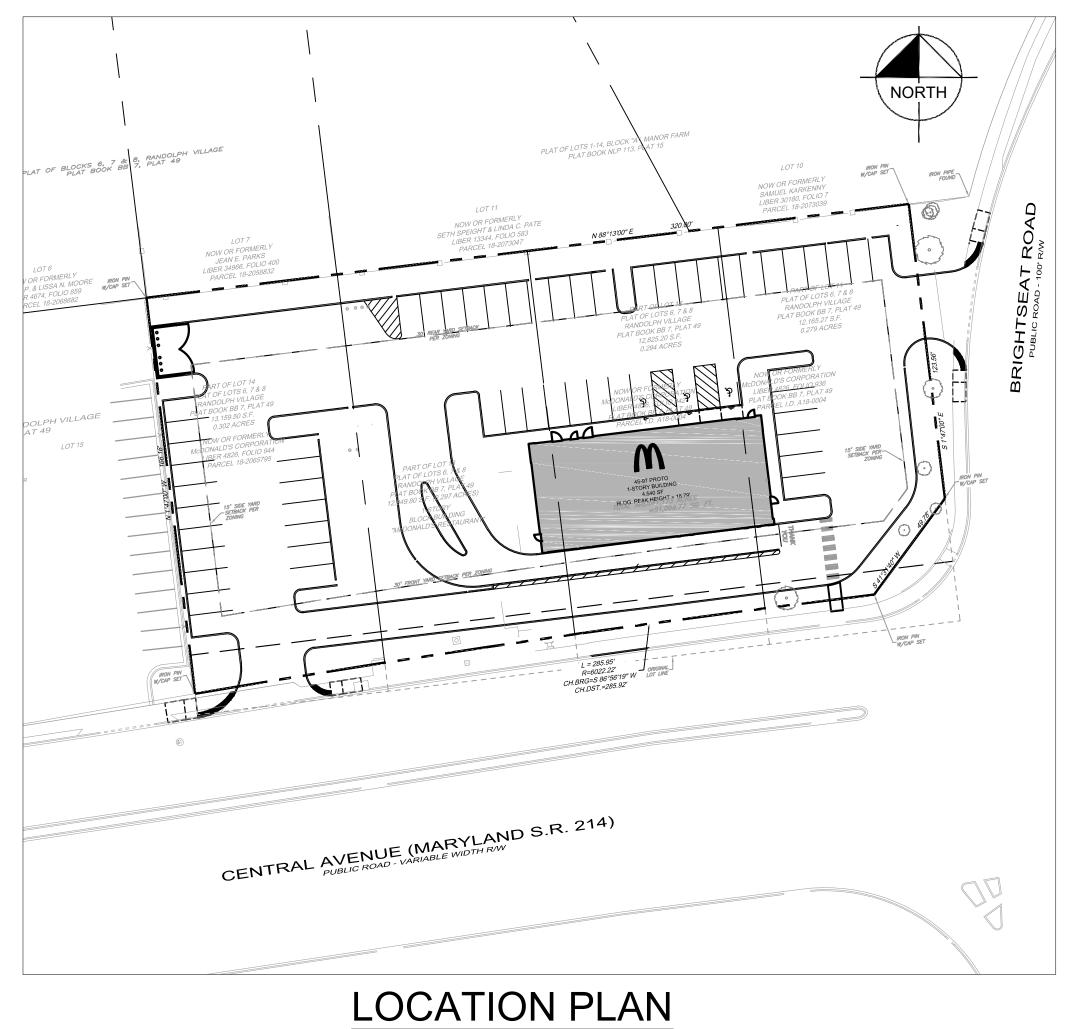

SWM Treatment | 0.27      | 0.16        | 0.16       | 0.00       | 62%        | 0.61 | 1               | 362 *               | 0                | 222           |
|               |          |                   |           |            |              |               |           |             |            |            |            |      | (redevelopment) |                     |                  |               |

\*TARGET VOLUME FOR SWM-4 SHOWN PER MDE REQUIREMENTS FOR TYPICAL MICRO-BIORETENTIONS. PER MDE APPROVAL LETTER TO FILTERRA (DATED 02/22/2013), MINIMUM REQUIRED STORAGE IS 172 CF. SEE SHEET C-501 FOR MORE INFORMATION.

#### PROPERTY OWNER

MCDONALD'S CORPORATION ATTN: JOSEPH CURTO 6903 ROCKLEDGE DR., SUITE 1100 BETHESDA, MD 20817 TEL: (540)-426-9807 EMAIL: JOSEPH.CUROT@US.MCD.COM





SCALE: 1" = 40'

#### **BMP SUMMARY TABLE**

#### APPLICANT

SEVAN SOLUTIONS ATTN: JOHN EIDBERGER 3025 HIGHLAND PKWY, SUITE 850 DOWNERS GROVE, IL 60515 TEL: (312)-756-7778 EMAIL: JOHN.EIDBERGER@SEVANSOLUTIONS.COM

### CIVIL ENGINEER/LANDSCAPE ARCHITECT

KIMLEY-HORN AND ASSOCIATES, INC. ATTN: TESSA PHILLIPS 11400 COMMERCE PARK DRIVE, SUITE 400 RESTON, VA 20191 TEL: (202)-919-3985 EMAIL: TESSA.PHILLIPS@KIMLEY-HORNDC.COM





|       | Sheet List Table              |                 |  |  |  |  |  |  |
|-------|-------------------------------|-----------------|--|--|--|--|--|--|
| SHEET | SHEET TITLE                   | SHEET<br>NUMBER |  |  |  |  |  |  |
| 1     | COVER SHEET                   | C-000           |  |  |  |  |  |  |
| 2     | EXISTING CONDITIONS           | C-100           |