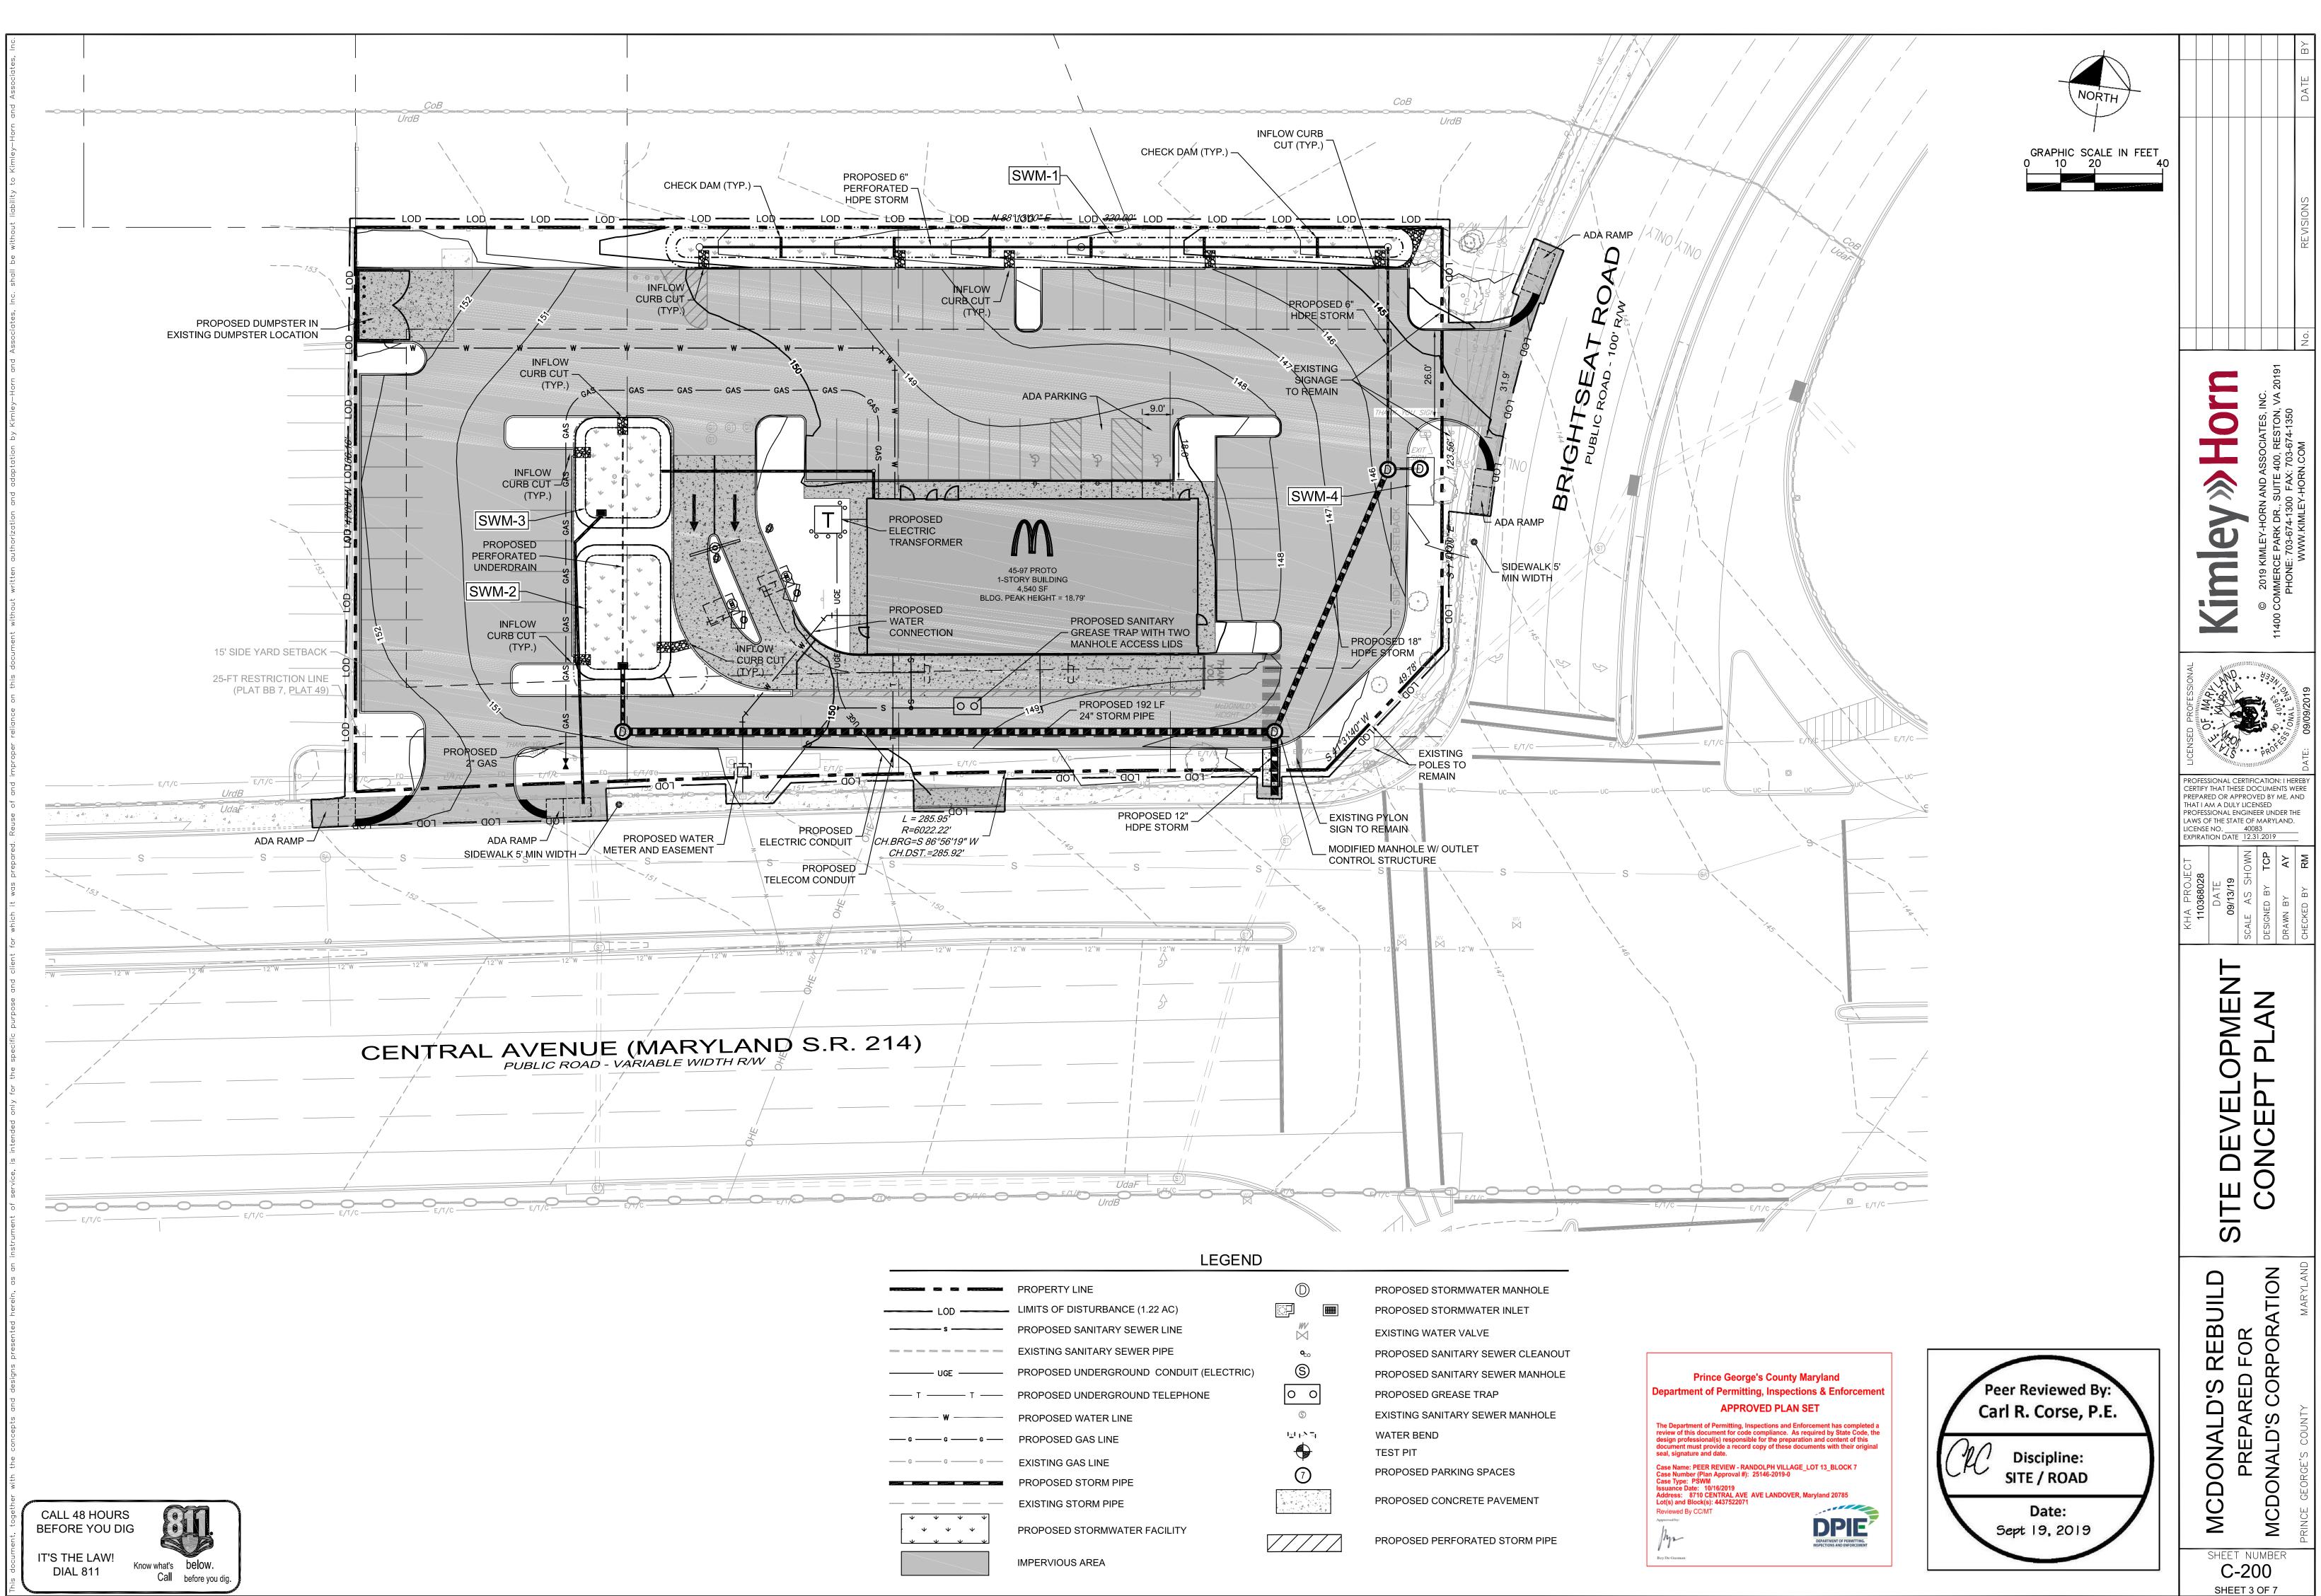

| DATE                                      | 09/13/19                                | SCALE AS SHOWN               | DESIGNED BY                                | DRAWN BY                                                                                      | СНЕСКЕД ВҮ          |
|                                          |                                             |                                           |                                         |                              |                                            |                                                                                               |                     |

COVEI

 $\Box$ 

REBUIL

**ONALD'S** 

CD

Σ

Ō

 $\square$ 

ARE

REP

Ω

SHEET NUMBER

C-000

SHEET 1 OF 7

CORPORATION

S

MCDONALD





|                                                                                               | PROPERTY LINE                           | $\square$       | PROPOSED STORMWATER MANHOLE      |
|-----------------------------------------------------------------------------------------------|-----------------------------------------|-----------------|----------------------------------|
| LOD                                                                                           | LIMITS OF DISTURBANCE (1.22 AC)         |                 | PROPOSED STORMWATER INLET        |
| S                                                                                             | PROPOSED SANITARY SEWER LINE            | $\bowtie$       | EXISTING WATER VALVE             |
|