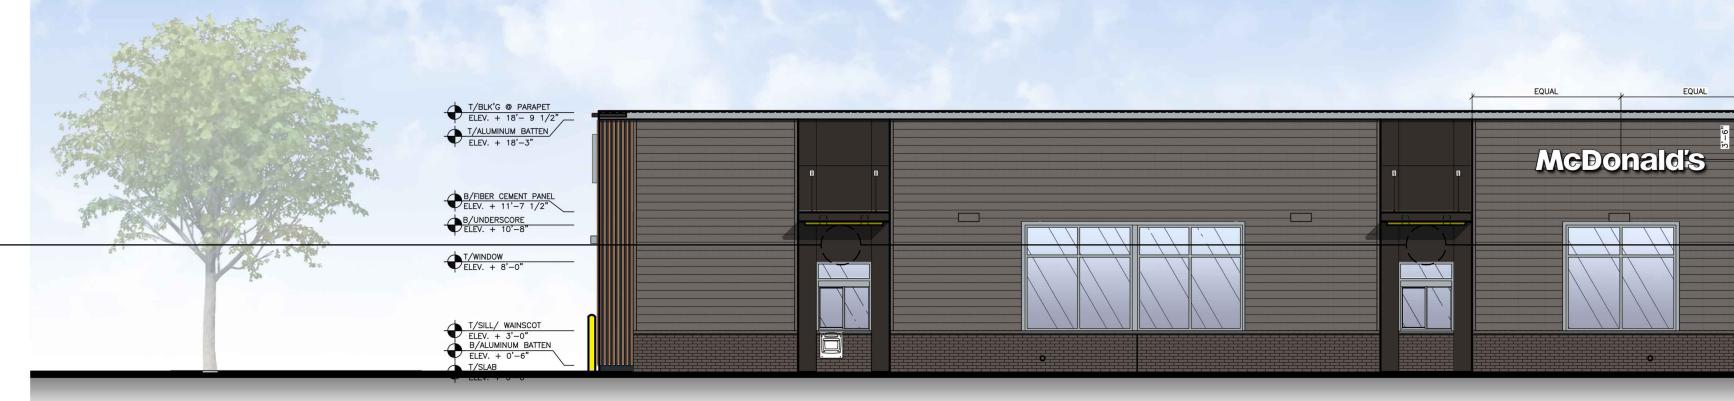

| LR = LEFT TO RIGHT                                                                                                                                                                                                                                                                                       |



# Front Elevation (EAST)







# Non-Drive-Thru Side Elevation (NORTH)

Drive-Thru Side Elevation (SOUTH)

Rear Elevation (WEST)



Proposed McDonald's Restaurant **Rendered Elevations** 019-0142 - 8710 Central Avenue, Landover, MD



EIFS - COLOR : RAL 7022 FINISH : HYDROPHOBIC // FINESSE

ALUMINUM TRELLIS AND FASCIA WITH GOLD UNDERSCORE COLOR : PMS 123C







## BRICK VENEER -SLATE GRAY BY HEBRON





## ALUMINUM COMPOSITE PANEL BY APOLIC. COLOR : RAL 7022







Non-Drive-Thru Side Elevation (NORTH)

Drive-Thru Side Elevation (SOUTH)



Proposed McDonald's Restaurant **Rendered Elevations** 019-0142 - 8710 Central Avenue, Landover, MD

### STATEMENT OF JUSTIFICATION McDonald's Landover DSP-19060

| APPLICANT:    | McDonald's Corp<br>6301 Rockledge Drive, Suite 1100<br>Bethesda, MD 20817                                                                                                                                                   |
|---------------|-----------------------------------------------------------------------------------------------------------------------------------------------------------------------------------------------------------------------------|
| CORRESONDENT: | Daniel F. Lynch, Esq.<br>McNamee Hosea<br>6411 Ivy Lane, Su