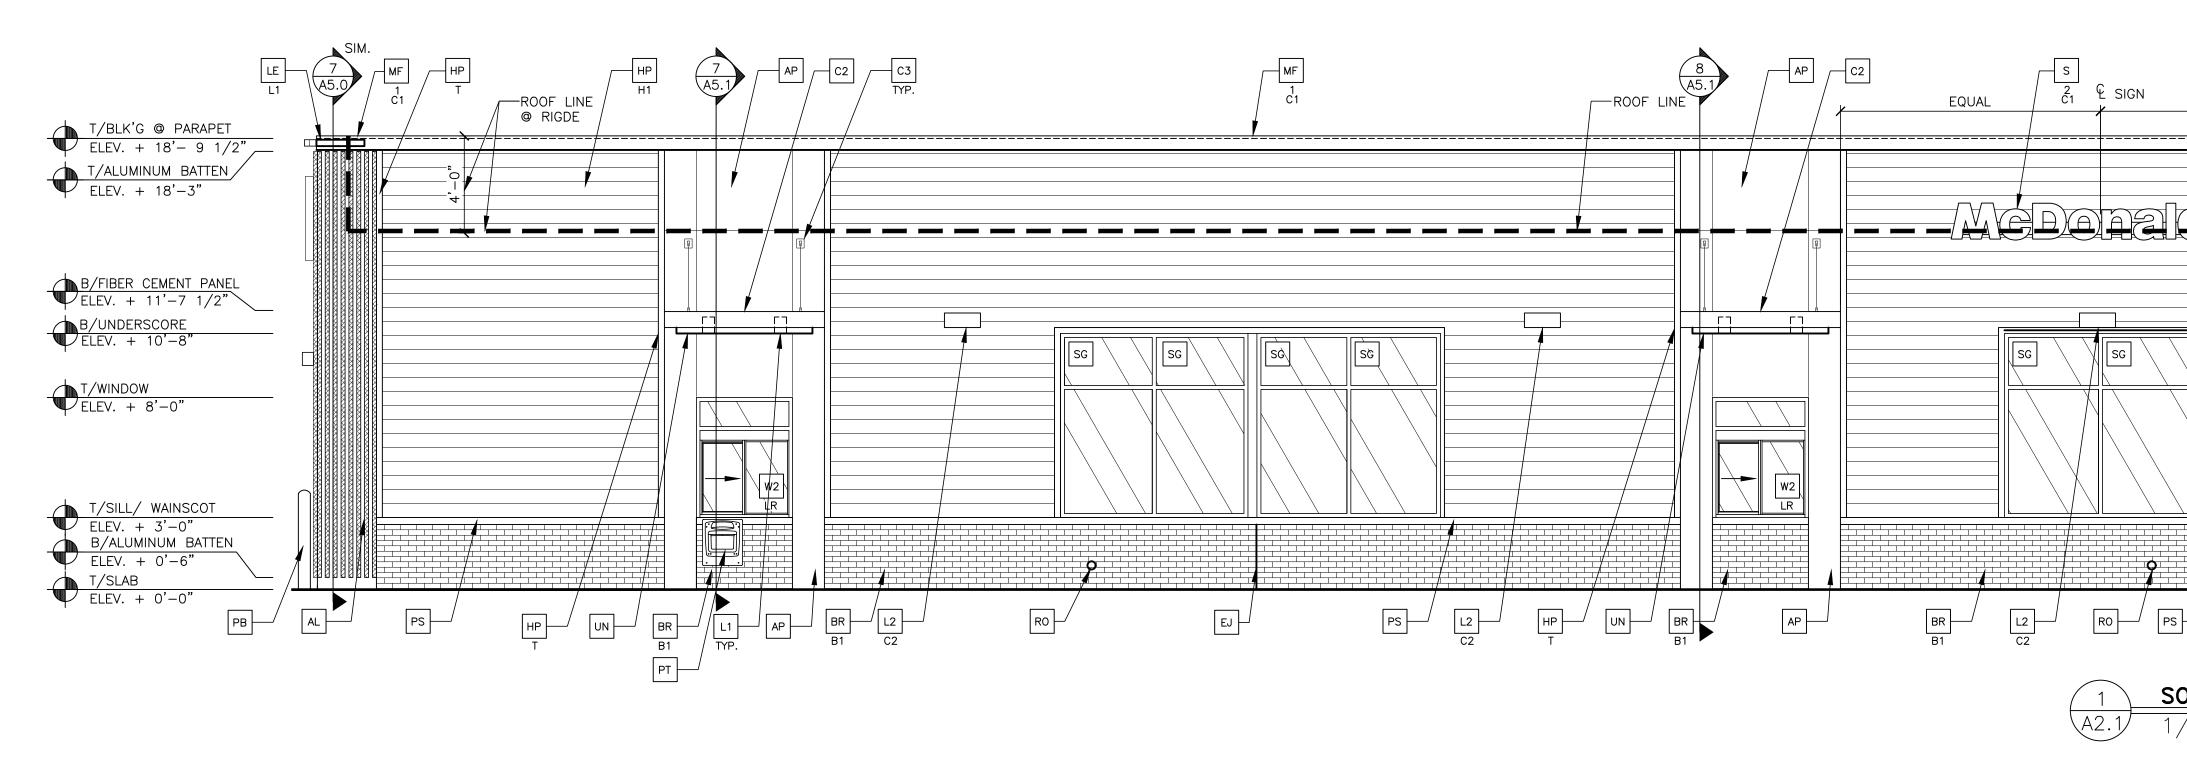

S, 36" SERVICE HEIGHT WITH TRANSOM, MANUAL                                                                                   |
| PB PIPE BOLLARD – PAINTED YELLOW                                                                                                                     | XX OPEN; ELECTRONIC RELEASE<br>COLOR: DEEP BRONZE<br>SLIDE DIRECTION: RL = RIGHT TO LEFT<br>LR = LEFT TO RIGHT                                                                       |
| PS PRECAST WATER TABLE CAP PIECE                                                                                                                     |                                                                                                                                                                                      |







| HP 3 1/2" HARDI BOARD TRIM<br>COLOR TO MATCH HARDIE PLANK SIDING<br>T                                                                           | PT (RMHC) COIN COLLECTOR<br>MODEL: #WPT STD<br>CALL 1-888-743-7435 TO ORDER                                                                                                                                                                                                                              |
|-------------------------------------------------------------------------------------------------------------------------------------------------|--------------------------------------------------------------------------------------------------------------------------------------------------------------------------------------------------------