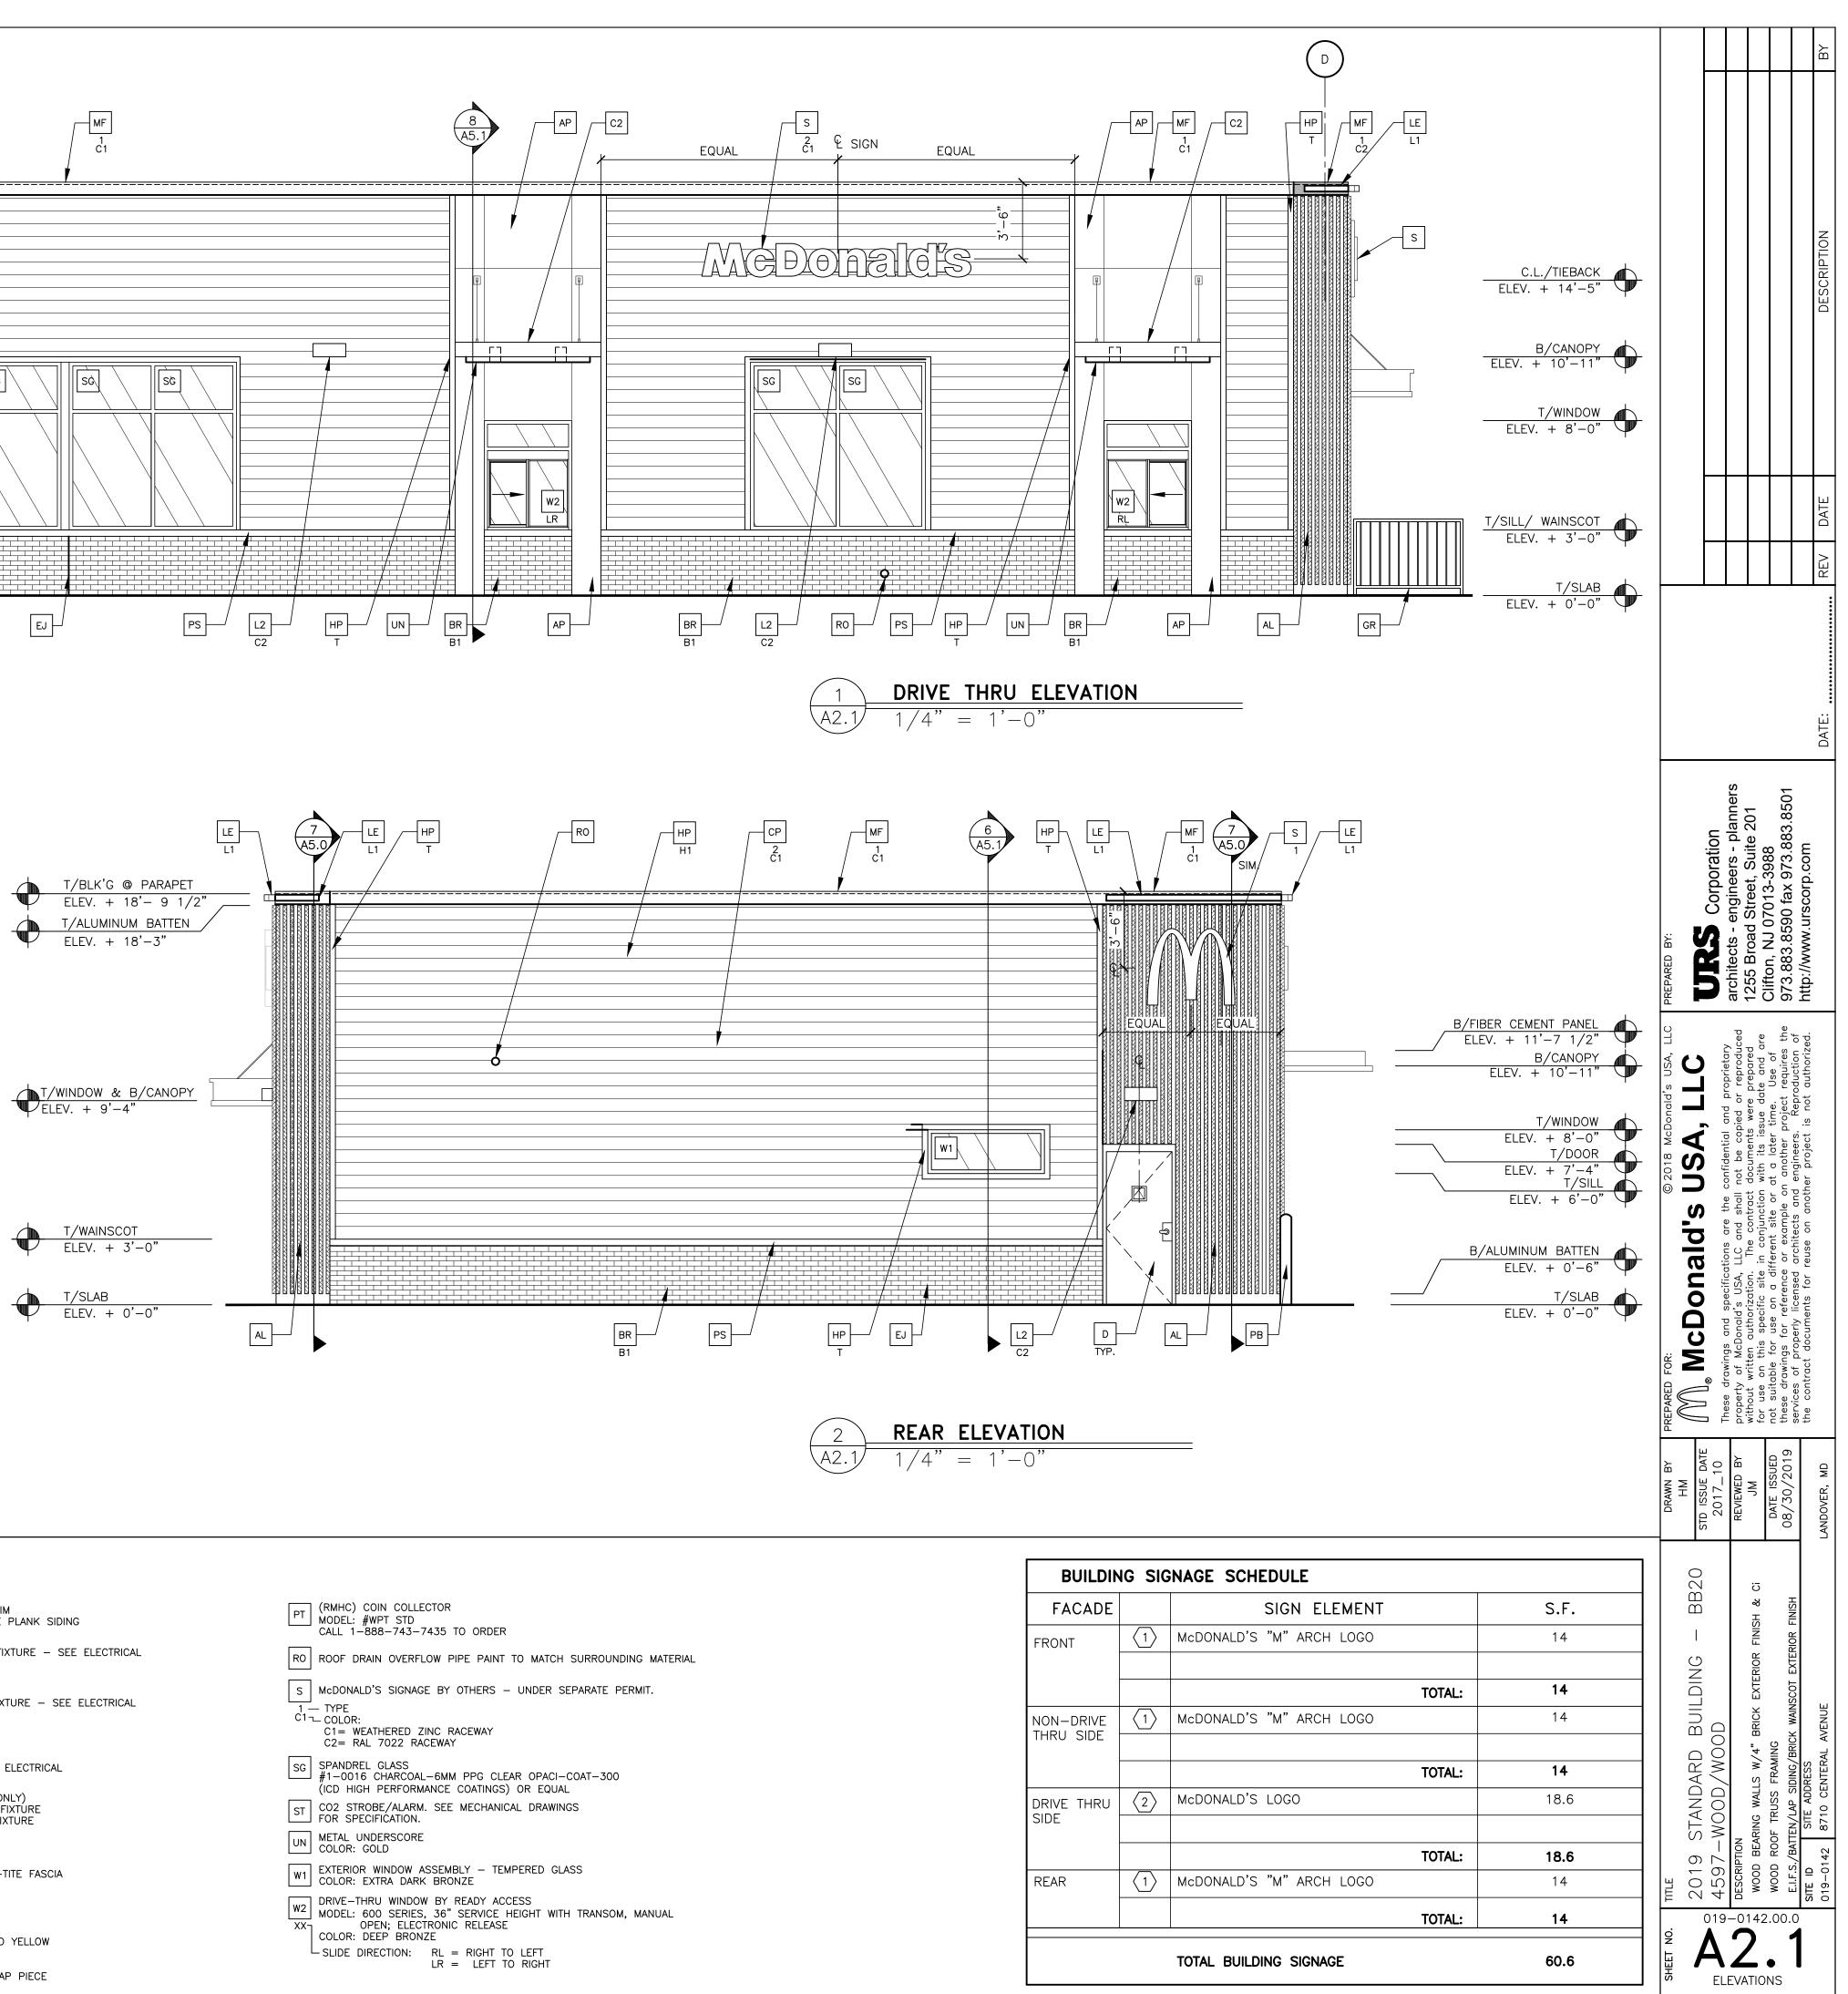

|  |
| в               | PIPE BOLLARD – PAINTED YELLOW                                                                                                              |           | - SLIDE DIRECTION: RL = RIGHT TO LEFT<br>LR = LEFT TO RIGHT                                                                                                                    |  |
|                 |                                                                                                                                            |           |                                                                                                                                                                                |  |





PROJECT No. 60606704 Task: 019-0142



| HP 3 1/2" HARDI BOARD TRIM<br>COLOR TO MATCH HARDIE PLANK SIDING<br>T                                                                           | PT (RMHC) COIN COLLECTOR<br>MODEL: #WPT STD<br>CALL 1-888-743-7435 TO ORDER                                                                                                                                                                                                                                                                      |
|-------------------------------------------------------------------------------------------------------------------------------------------------|--------------------------------------------------------------------------------------------------------------------------------------------------------------------