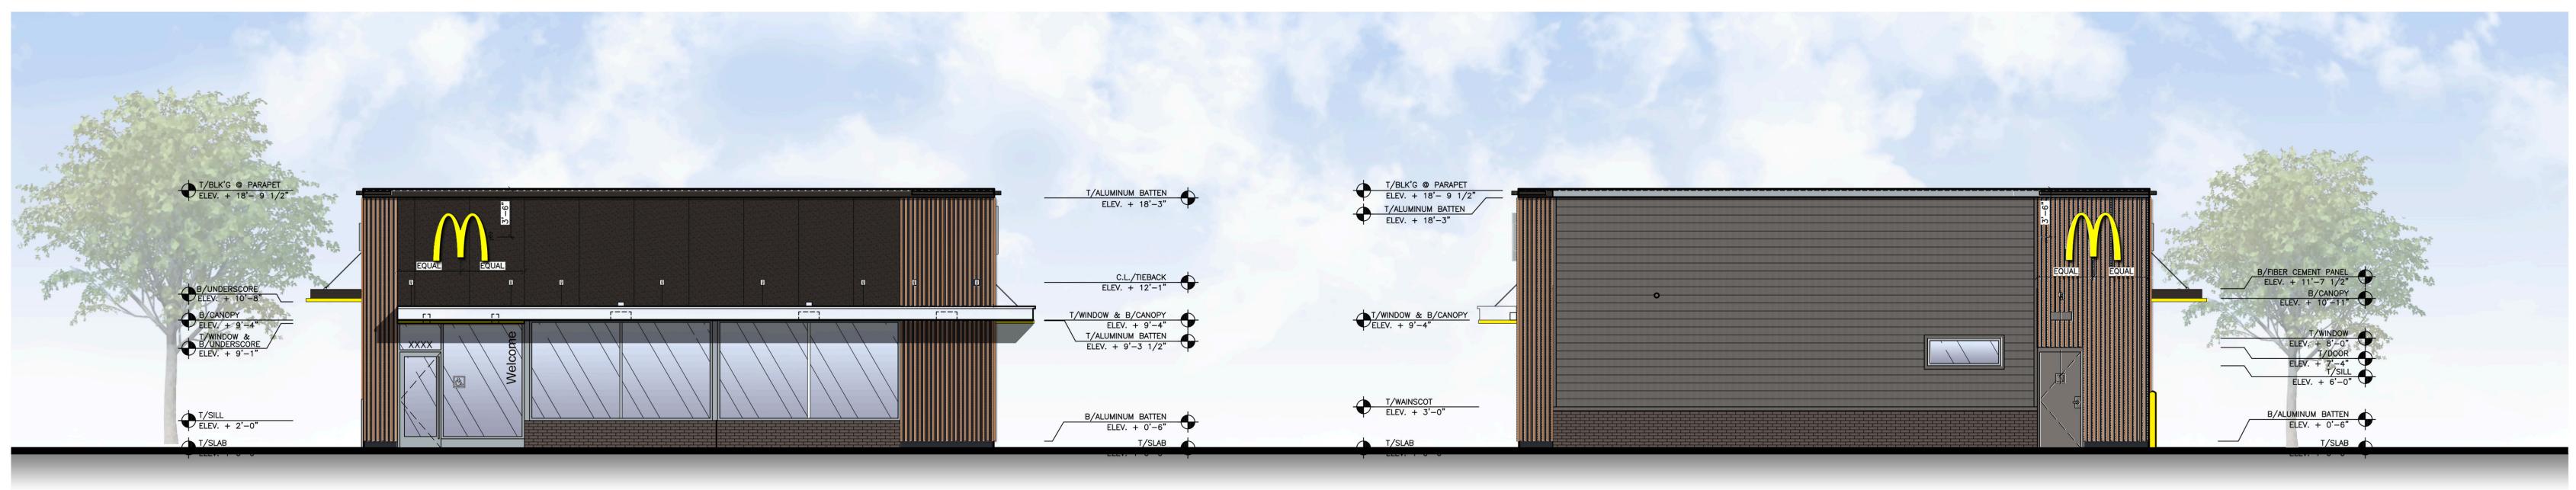

| XX OPEN; ELECTRONIC RELEASE<br>COLOR: DEEP BRONZE<br>SLIDE DIRECTION: RL = RIGHT TO LEFT<br>LR = LEFT TO RIGHT                                                                                                                                                                                           |



# Front Elevation (EAST)







# Non-Drive-Thru Side Elevation (NORTH)

Drive-Thru Side Elevation (SOUTH)

Rear Elevation (WEST)





EIFS - COLOR : RAL 7022 FINISH : HYDROPHOBIC // FINESSE

ALUMINUM TRELLIS AND FASCIA WITH GOLD UNDERSCORE COLOR : PMS 123C







### BRICK VENEER -SLATE GRAY BY HEBRON





## ALUMINUM COMPOSITE PANEL BY APOLIC. COLOR : RAL 7022







Non-Drive-Thru Side Elevation (NORTH)

Drive-Thru Side Elevation (SOUTH)





## Front Elevation







# Non-Drive-Thru Side Elevation

Drive-Thru Side Elevation

**Rear Elevation** 





EIFS - COLOR : RAL 7022 FINISH : HYDROPHOBIC // FINESSE

ALUMINUM TRELLIS AND FASCIA WITH GOLD UNDERSCORE COLOR : PMS 123C







### BRICK VENEER -SLATE GRAY BY HEBRON





## ALUMINUM COMPOSITE PANEL BY APOLIC. COLOR : RAL 7022







## Non-Drive-Thru Side Elevation

Drive-Thru Side Elevation





| IP<br>T         | 3 1/2" HARDI BOARD TRIM<br>COLOR TO MATCH HARDIE PLANK SIDING                                                                              | PT        | (RMHC) COIN COLLECTOR<br>MODEL: #WPT STD<br>CALL 1-888-743-7435 TO ORDER                                                                                                       |  |
|-----------------|-------------