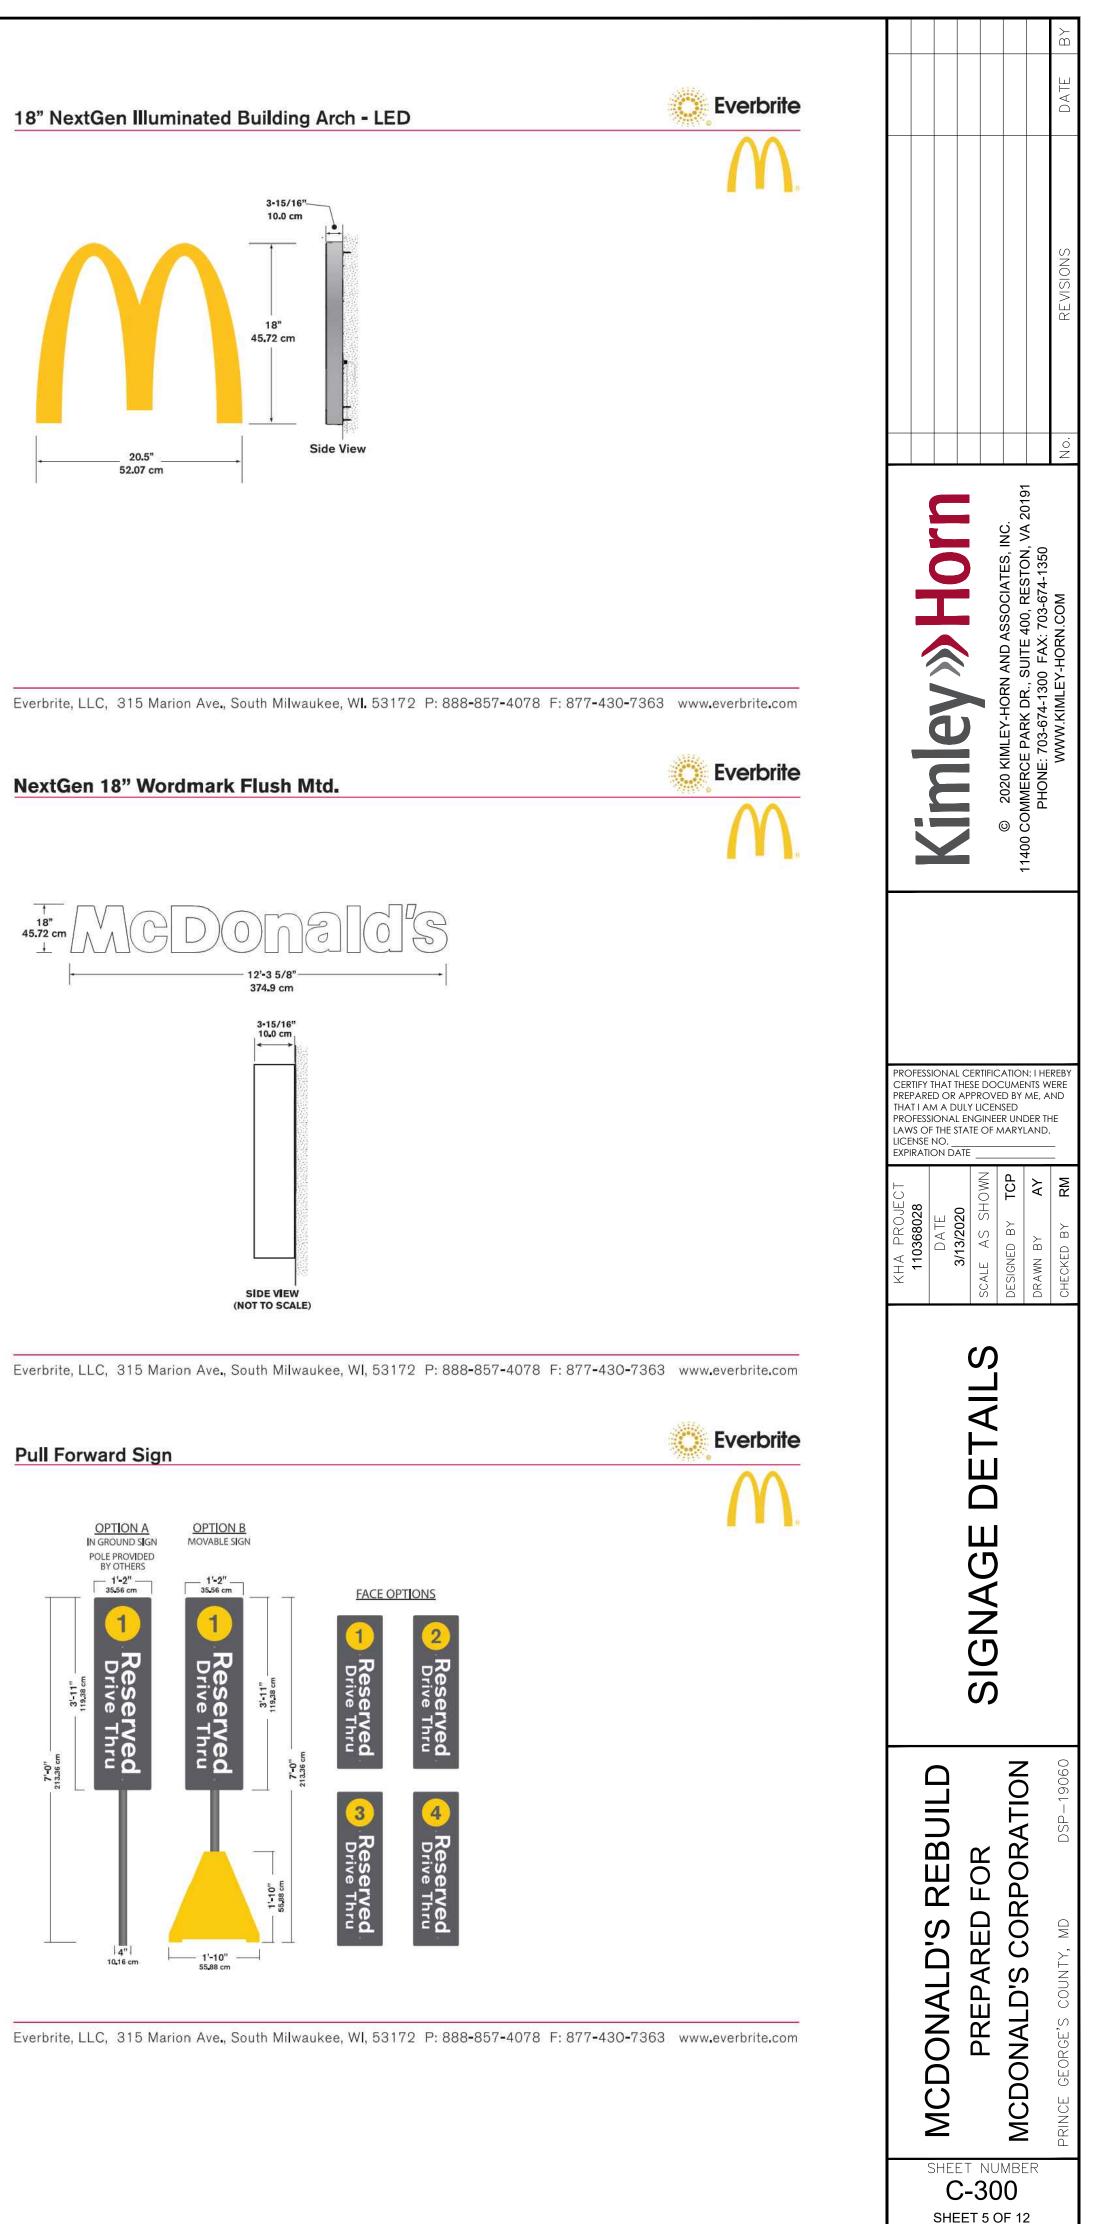

|





## Mobile Ordering Curb Signage



Everbrite, LLC, 315 Marion Ave., South Milwaukee, WI, 53172 P: 888-857-4078 F: 877-430-7363 www.everbrite.com











SHEET NUMBER

SHEET 6 OF 12













|                    |                                                                                                                                                                                                                                                                                                                                           | .OT 11                                                                                                                              |                                                                                          | СоВ                                                                                  | UrdB                |