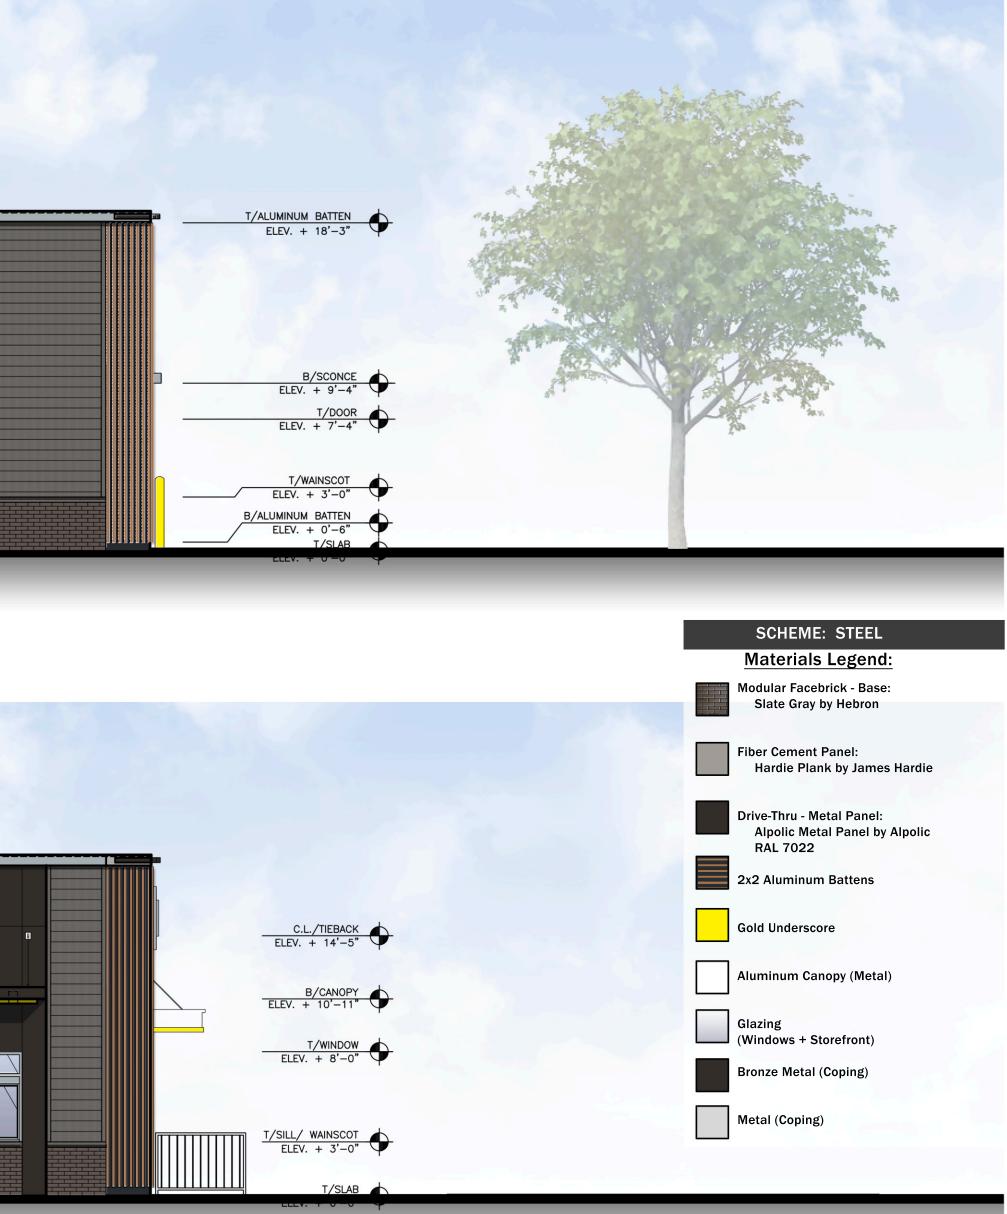

DIRECTION: RL = RIGHT TO LEFT<br>LR = LEFT TO RIGHT                                                                                                                                                                                           |



# Front Elevation (EAST)







# Non-Drive-Thru Side Elevation (NORTH)

Drive-Thru Side Elevation (SOUTH)

Rear Elevation (WEST)





EIFS - COLOR : RAL 7022 FINISH : HYDROPHOBIC // FINESSE

ALUMINUM TRELLIS AND FASCIA WITH GOLD UNDERSCORE COLOR : PMS 123C







### BRICK VENEER -SLATE GRAY BY HEBRON





## ALUMINUM COMPOSITE PANEL BY APOLIC. COLOR : RAL 7022







Non-Drive-Thru Side Elevation (NORTH)

Drive-Thru Side Elevation (SOUTH)





## Front Elevation







# Non-Drive-Thru Side Elevation

Drive-Thru Side Elevation

**Rear Elevation** 





EIFS - COLOR : RAL 7022 FINISH : HYDROPHOBIC // FINESSE

ALUMINUM TRELLIS AND FASCIA WITH GOLD UNDERSCORE COLOR : PMS 123C







### BRICK VENEER -SLATE GRAY BY HEBRON





## ALUMINUM COMPOSITE PANEL BY APOLIC. COLOR : RAL 7022







## Non-Drive-Thru Side Elevation

Drive-Thru Side Elevation





| IP<br>T         | 3 1/2" HARDI BOARD TRIM<br>COLOR TO MATCH HARDIE PLANK SIDING                                                                              | PT        | (RMHC) COIN COLLECTOR<br>MODEL: #WPT STD<br>CALL 1-888-743-7435 TO ORDER                                                                                                       |  |
|-----------------|--------------------------------------------------------------------------------------------------------------------------