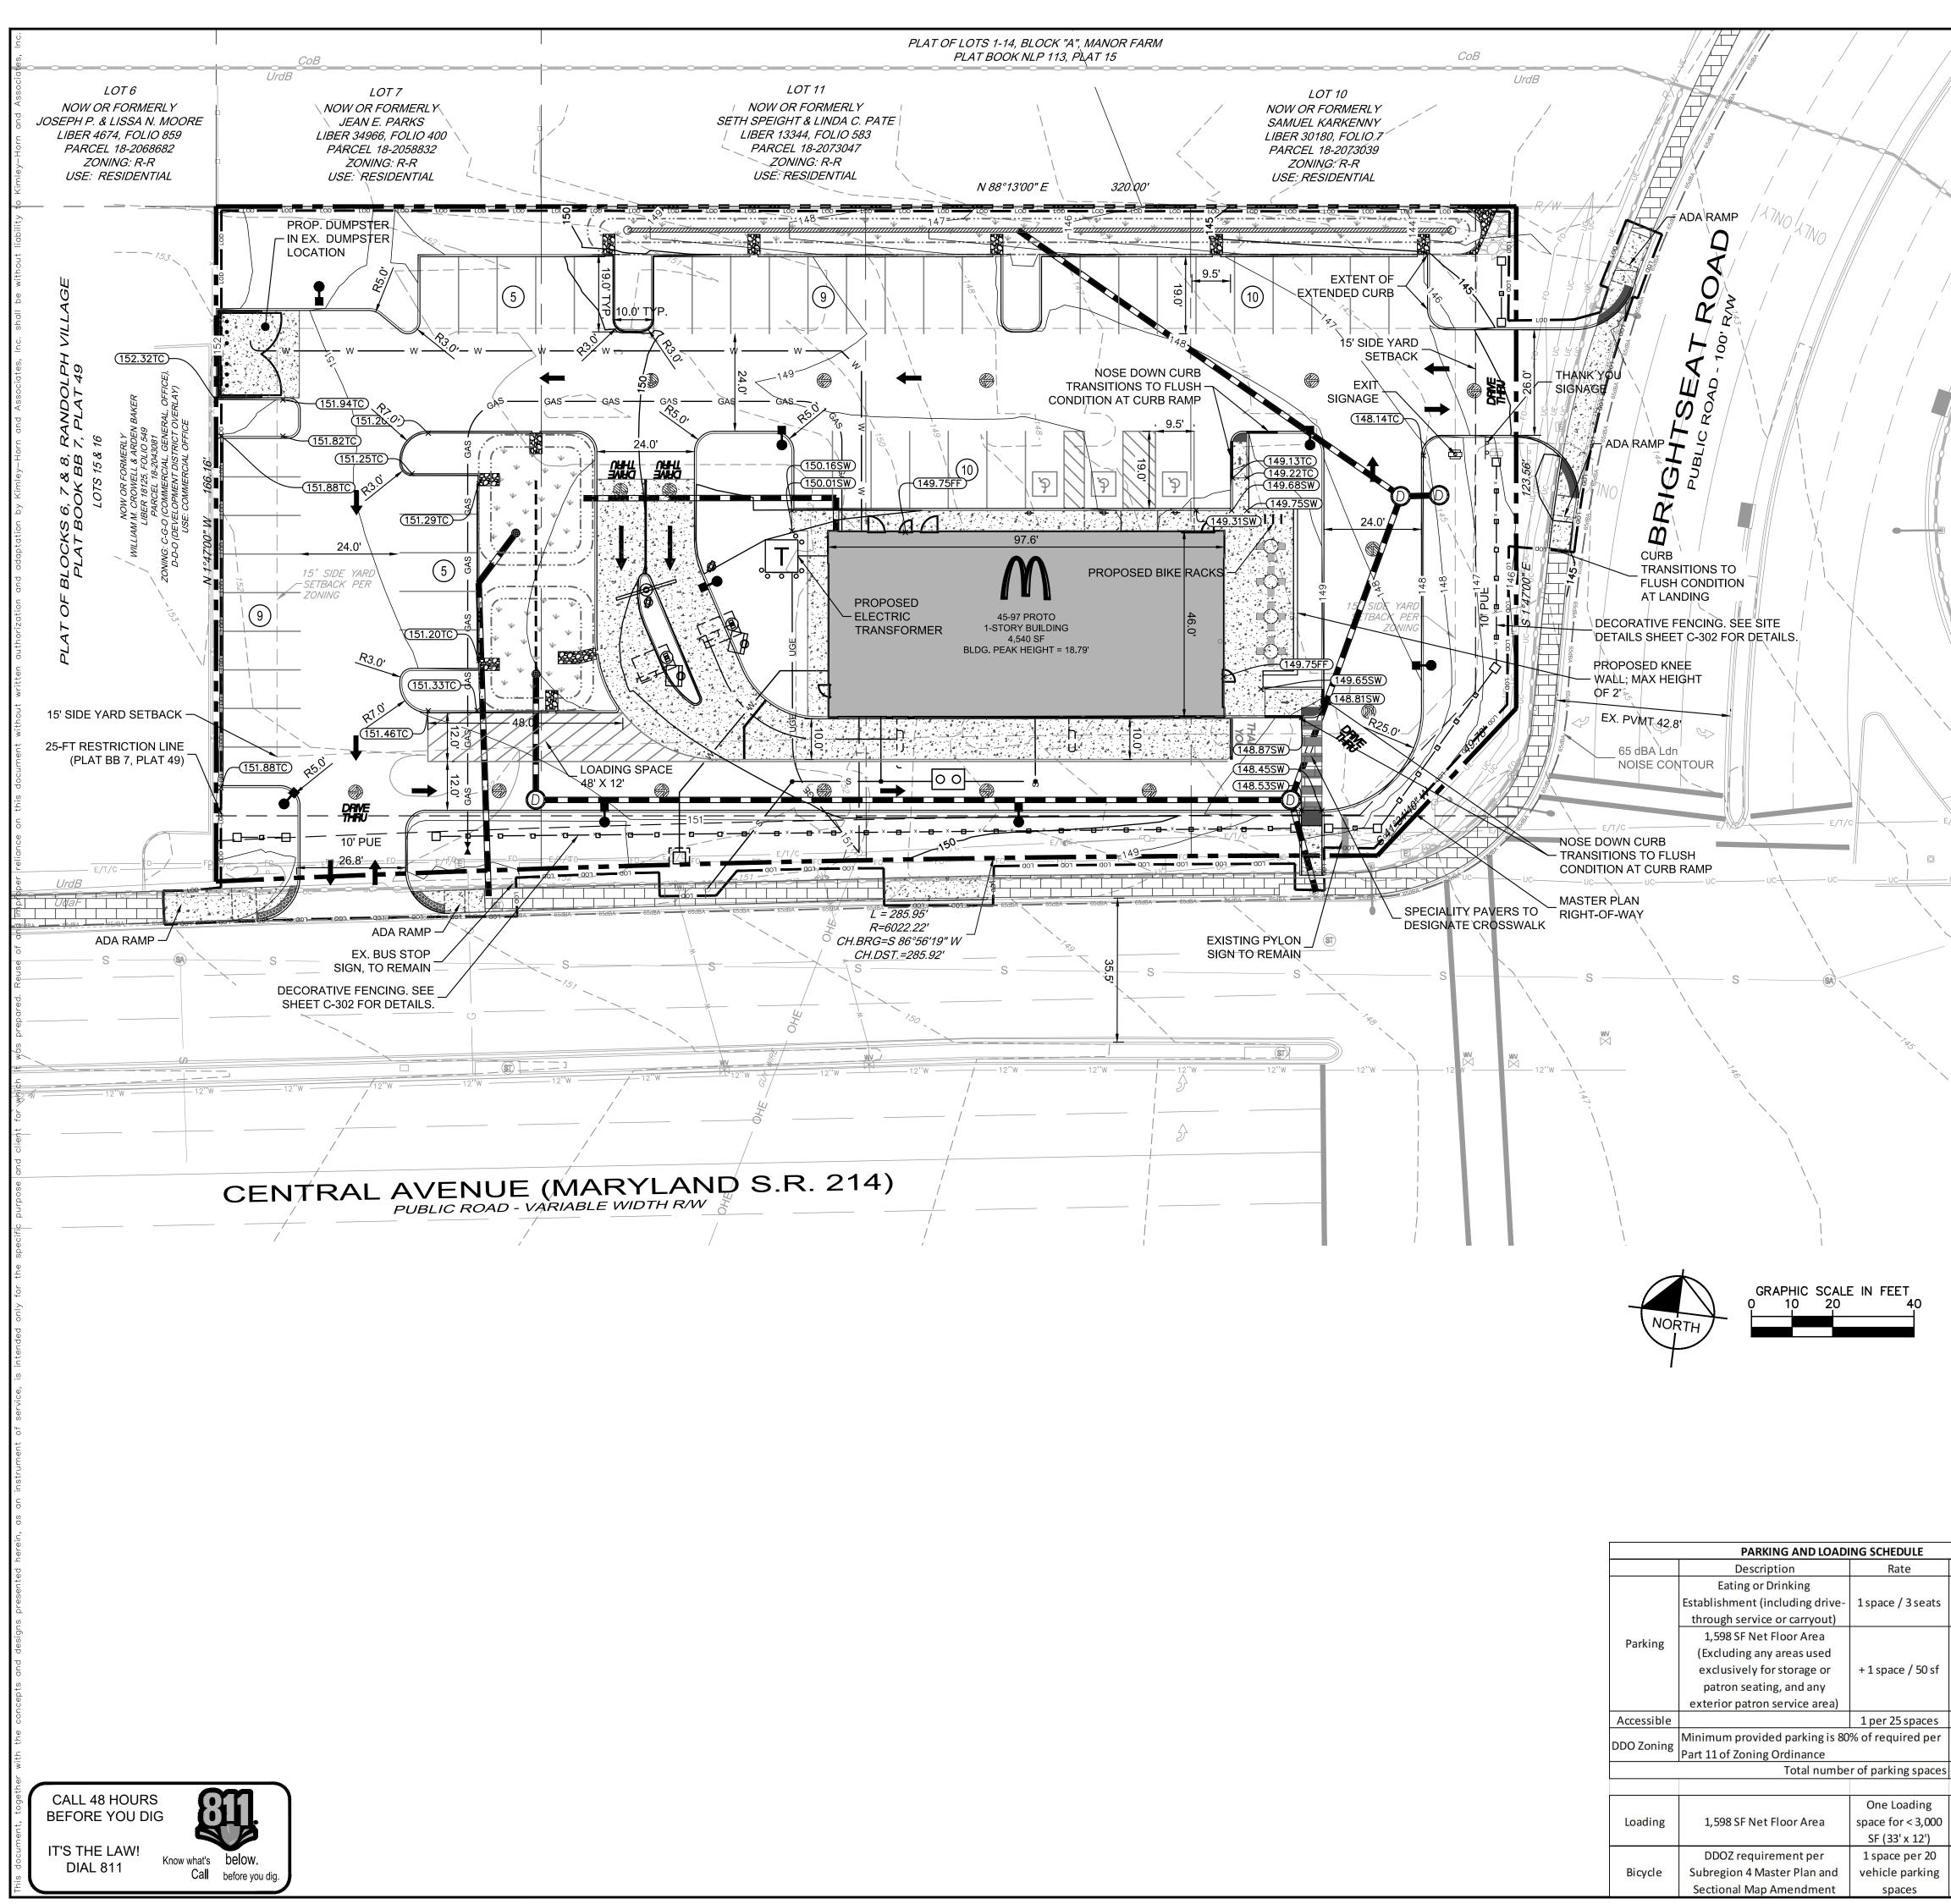

<br>DBP-1000<br>DBP-1000<br>DBP-1000<br>DBP-1000<br>DBP-1000<br>DBP-1000<br>DBP-1000<br>DBP-1000<br>DBP-1000<br>DBP-1000<br>DBP-1000<br>DBP-1000<br>DBP-1000<br>DBP-1000<br>DBP-1000<br>DBP-1000<br>DBP-1000<br>DBP-1000<br>DBP-1000<br>DBP-1000<br>DBP-1000<br>DBP-1000<br>DBP-1000<br>DBP-1000<br>DBP-1000<br>DBP-1000<br>DBP-1000<br>DBP-1000<br>DBP-1000<br>DBP-1000<br>DBP-1000<br>DBP-1000<br>DBP-1000<br>DBP-1000<br>DBP-1000<br>DBP-1000<br>DBP-1000<br>DBP-1000<br>DBP-1000<br>DBP-1000<br>DBP-1000<br>DBP-1000<br>DBP-1000<br>DBP-1000<br>DBP-1000<br>DBP-1000<br>DBP-1000<br>DBP-1000<br>DBP-1000<br>DBP-1000<br>DBP-1000<br>DBP-1000<br>DBP-1000<br>DBP-1000<br>DBP-1000<br>DBP-1000<br>DBP-1000<br>DBP-1000<br>DBP-1000<br>DBP-10000<br>DBP-10000<br>DBP-10000<br>DBP-10000<br>DDP-10000<br>DDP-10000<br>DDP-10 |



|         |                             | One Load    |
|---------|-----------------------------|-------------|
| Loading | 1,598 SF Net Floor Area     | space for < |
|         |                             | SF (33' x 1 |
| Bicycle | DDOZ requirement per        | 1 space pe  |
|         | Subregion 4 Master Plan and | vehicle par |
|         | Sectional Man Amendment     | chaces      |

| B CANTER & CANS                                                                                                                                                                                                               | DATE