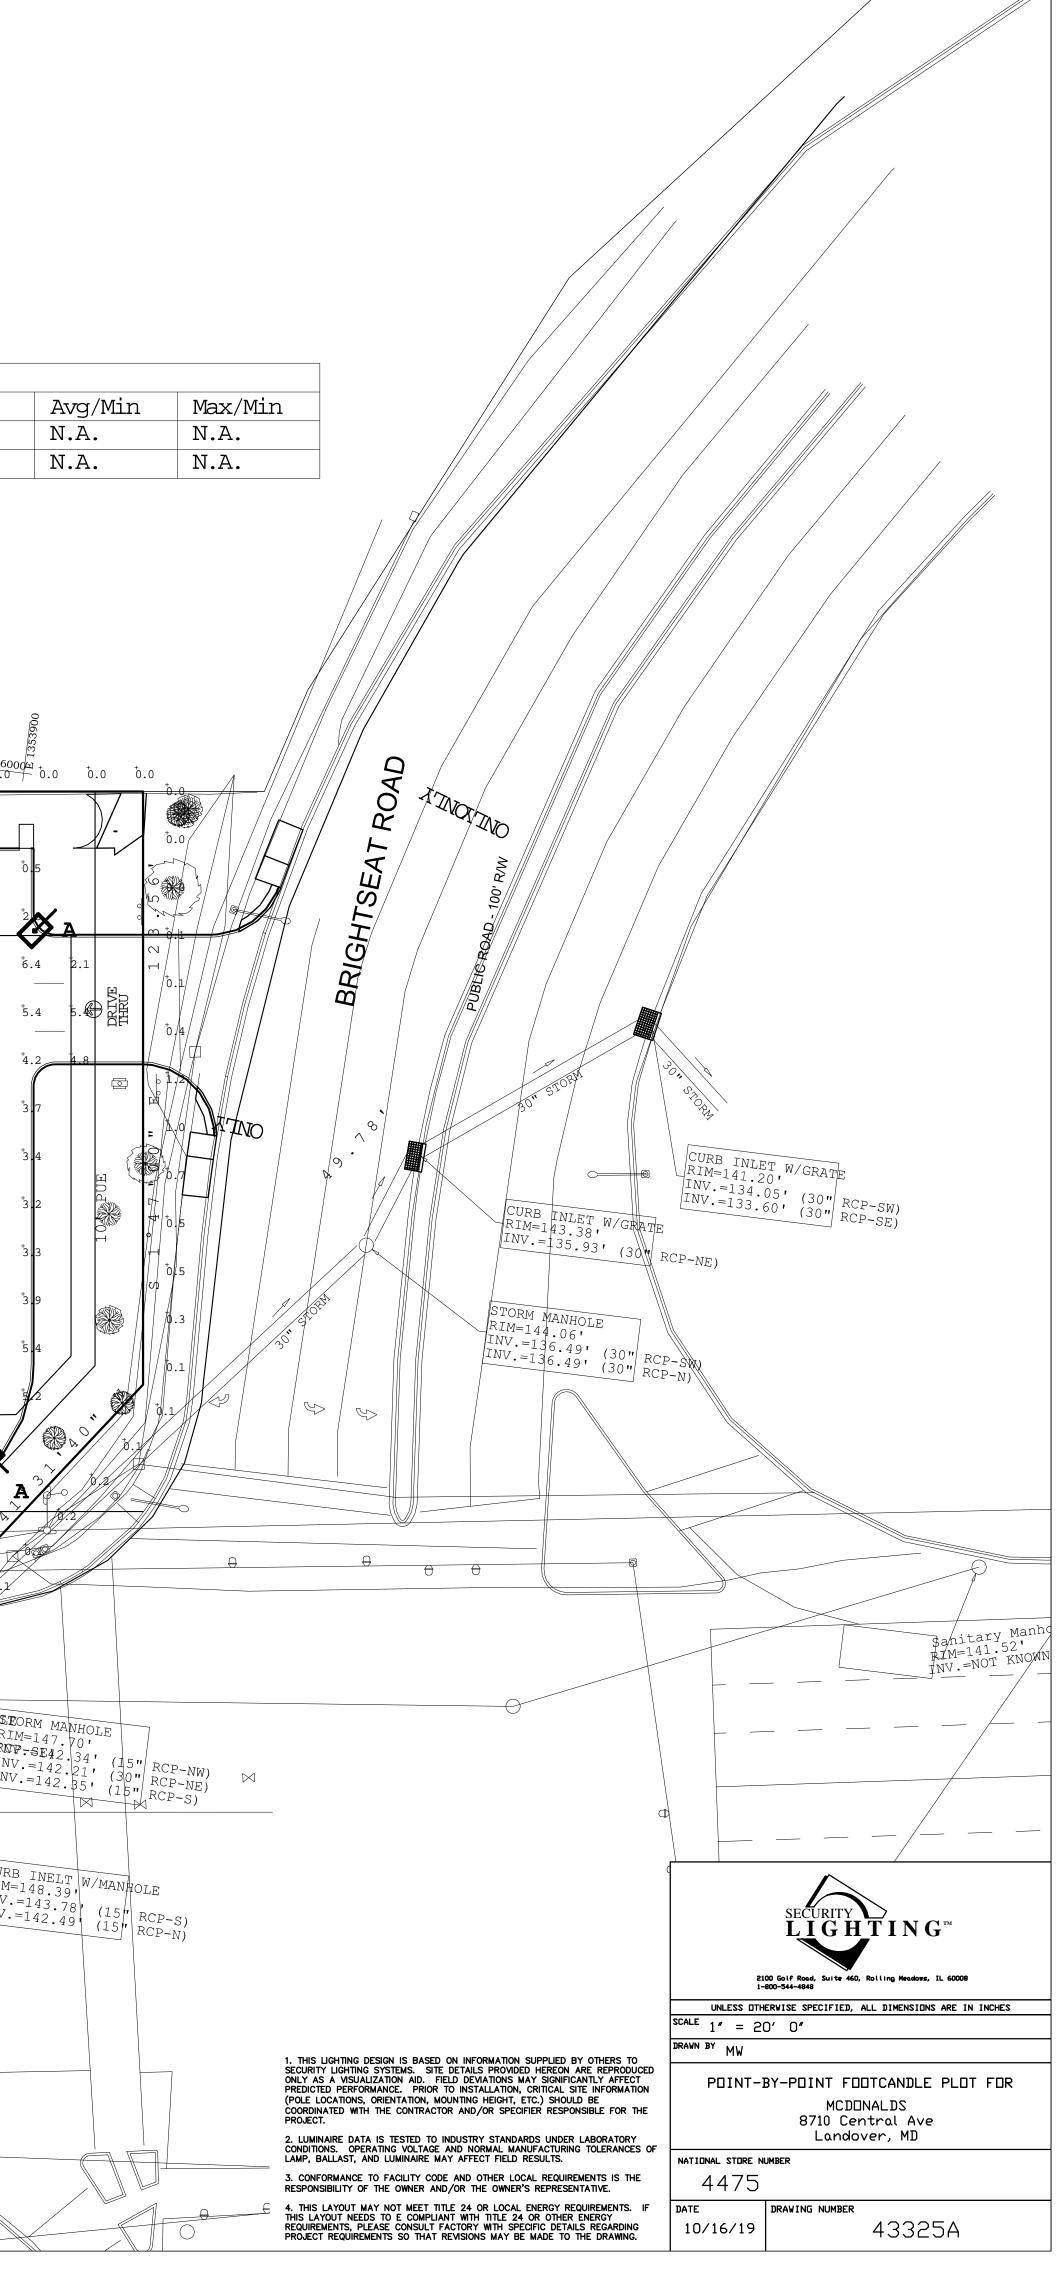

|

| CalcType    | Units | Avg  | Max | Min |
|-------------|-------|------|-----|-----|
| Illuminance | Fc    | 3.15 | 9.1 | 0.0 |
| Illuminance | Fc    | 0.30 | 1.5 | 0.0 |
|             |       |      |     |     |





| PROJECT NAME: MCDONALD'S REBUILD -                                                         |                | ,          | _                | D-I                | D-O ZONING S    |
|--------------------------------------------------------------------------------------------|----------------|------------|------------------|--------------------|-----------------|
| TOTAL SITE IN M-U-I (MIXED USE - INFILL): 51,096 SF (1.17 AC)                              | SCALE: 1" = 40 | •          |                  | Setbacks           | Require         |
| SITE ADDRESS: 8710 CENTRAL AVENUE<br>LANDOVER, MD 20785                                    |                |            |                  | Build-to Line      | 18 ft.          |
| EXISTING ZONING: M-U-I (MIXED USE - INFILL), ENTIRE SITE (1.17