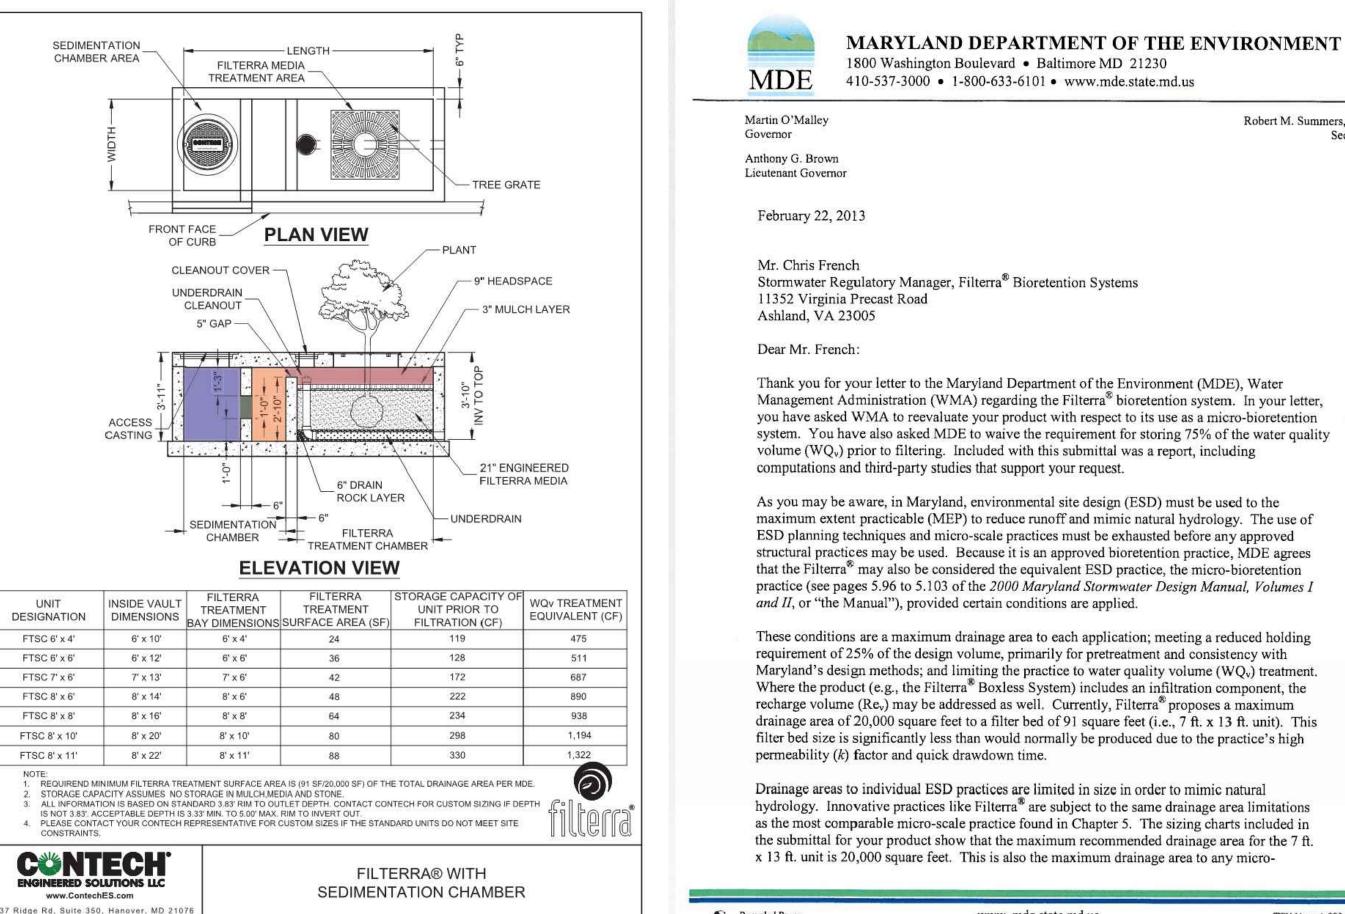

me, WQv (cf)              |                                   | 690                  |         |
| erra Sizing (Per MDE ESD Approval Letter)   |                                   |                      |         |
| Minimum Filterra Planted Surface Area (sf)  | 91/20,000 of the Drainage Area    | 40                   |         |
| Minimum WQv Required Storage (cf)           | 25% of the WQv                    | 172                  |         |
| Recommended Filterra Size                   | FTSC Configuration                | 8' x 6' (8' x 14')   |         |
| Filterra Planted Surface Area Provided (sf) |                                   | 48                   |         |
| WQv Storage Provided (cf)                   |                                   | 222                  |         |



ve Inside Rim to Filter Media Sedimentatic Vault Length Inv. Out Surface Area Length (ft) (ft) 0 8x20 8 20 3.83 10 9.5 1' 8x22 8 22 3.83 11 10.5 1. Contech Filterra Sedimentation Chamber model designation, which is based on the filter media length and width Overall internal vault dimensions.
 Internal vault width. Internal vault length. 5. Rim to invert out depth. 6. Length of chamber with filter media (see detail). 7. Length of sedimentation chamber (see detail).
8. Filter media surface area = inside vault width (3) x filter media surface area length (6).
9. Headspace depth = Rin to inv. out (5) - 8" to p slab - 21" media - 3" mulch - 5" underdrain stone to pipe Invert.\*
10. Headspace volume = headspace depth (9) x filter media surface area (8) + (6" x 5" x inside vault width (3)) to a