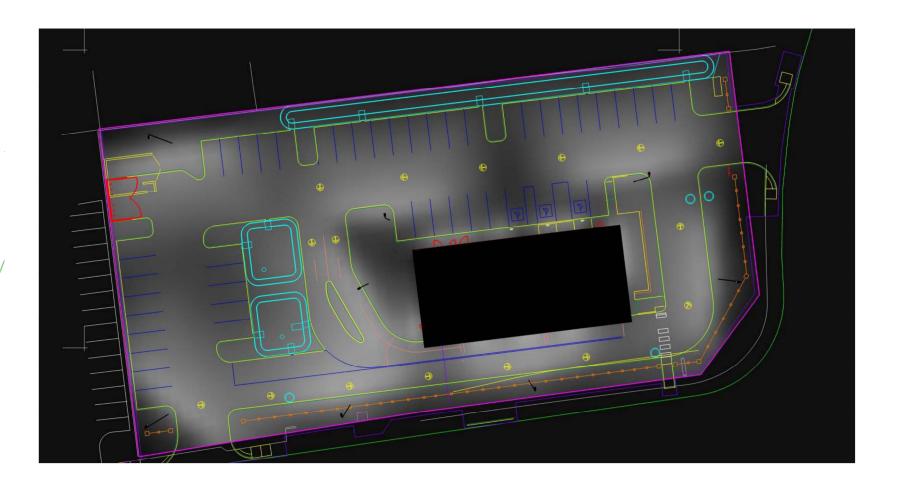

cluding building, parking areas, roadways, sidewalks, signs, lights, site

Repair any damage to existing conditions that occurred during execution of work. 3. All clean-up and demobilization procedures shall be performed to satisfaction of the Owner and Landscape NOTE: GROUNDCOVERS AND



SET GROUNDCOVERS AND PERENNIALS IN STAGGERED ROWS AT SPECIFIED SPACING. MULCH ENTIRE BED WITH 2" SHREDDED HARDWOOD MULCH OR







TO 1/8 DEPTH OF ROOT BALL 2" SHREDDED HARDWOOD MULCH OR

NOTE: SHRUBS INSTALLED IN CONTINUOUS SUCCESSION OR LARGE BED SHALL BE PLACED IN ONE





| уре   | Units | Avg  | Max  | Min | Avg/Min | Max/Min |
|-------|-------|------|------|-----|---------|---------|
| ance  | Fc    | 3.06 | 10.4 | 0.5 | 6.12    | 20.80   |
| nance | Fc    | 0.65 | 2.8  | 0.0 | N.A.    | N.A.    |







UNLESS DTHERWISE SPECIFIED, ALL DIMENSIONS ARE IN INCHES 1"=20' 0"

1. THIS LIGHTING DESIGN IS BASED ON INFORMATION SUPPLIED BY OTHERS TO SECURITY LIGHTING SYSTEMS. SITE DETAILS PROVIDED HEREON ARE REPRODUCED ONLY AS A VISUALIZATION AID. FIELD DEVIATIONS MAY SIGNIFICANTLY AFFECT PREDICTED PERFORMANCE. PRIOR TO INSTALLATION, CRITICAL SITE INFORMATION (POLE LOCATIONS, ORIENTATION, MOUNTING HEIGHT, ETC.) SHOULD BE COORDINATED WITH THE CONTRACTOR AND/OR SPECIFIER RESPONSIBLE FOR THE PROJECT. 2. LUMINAIRE DATA IS TESTED TO INDUSTRY STANDARDS UNDER LABORATORY CONDITIONS. OPERATING VOLTAGE AND NORMAL MANUFACTURING TOLERANCES OF LAMP, BALLAST, AND LUMINAIRE MAY AFFECT FIELD RESULTS. 3. CONFORMANCE TO FACILITY CODE AND OTHER LOCAL REQUIREMENTS IS THE RESPONSIBILITY OF THE OWNER AND/OR THE OWN