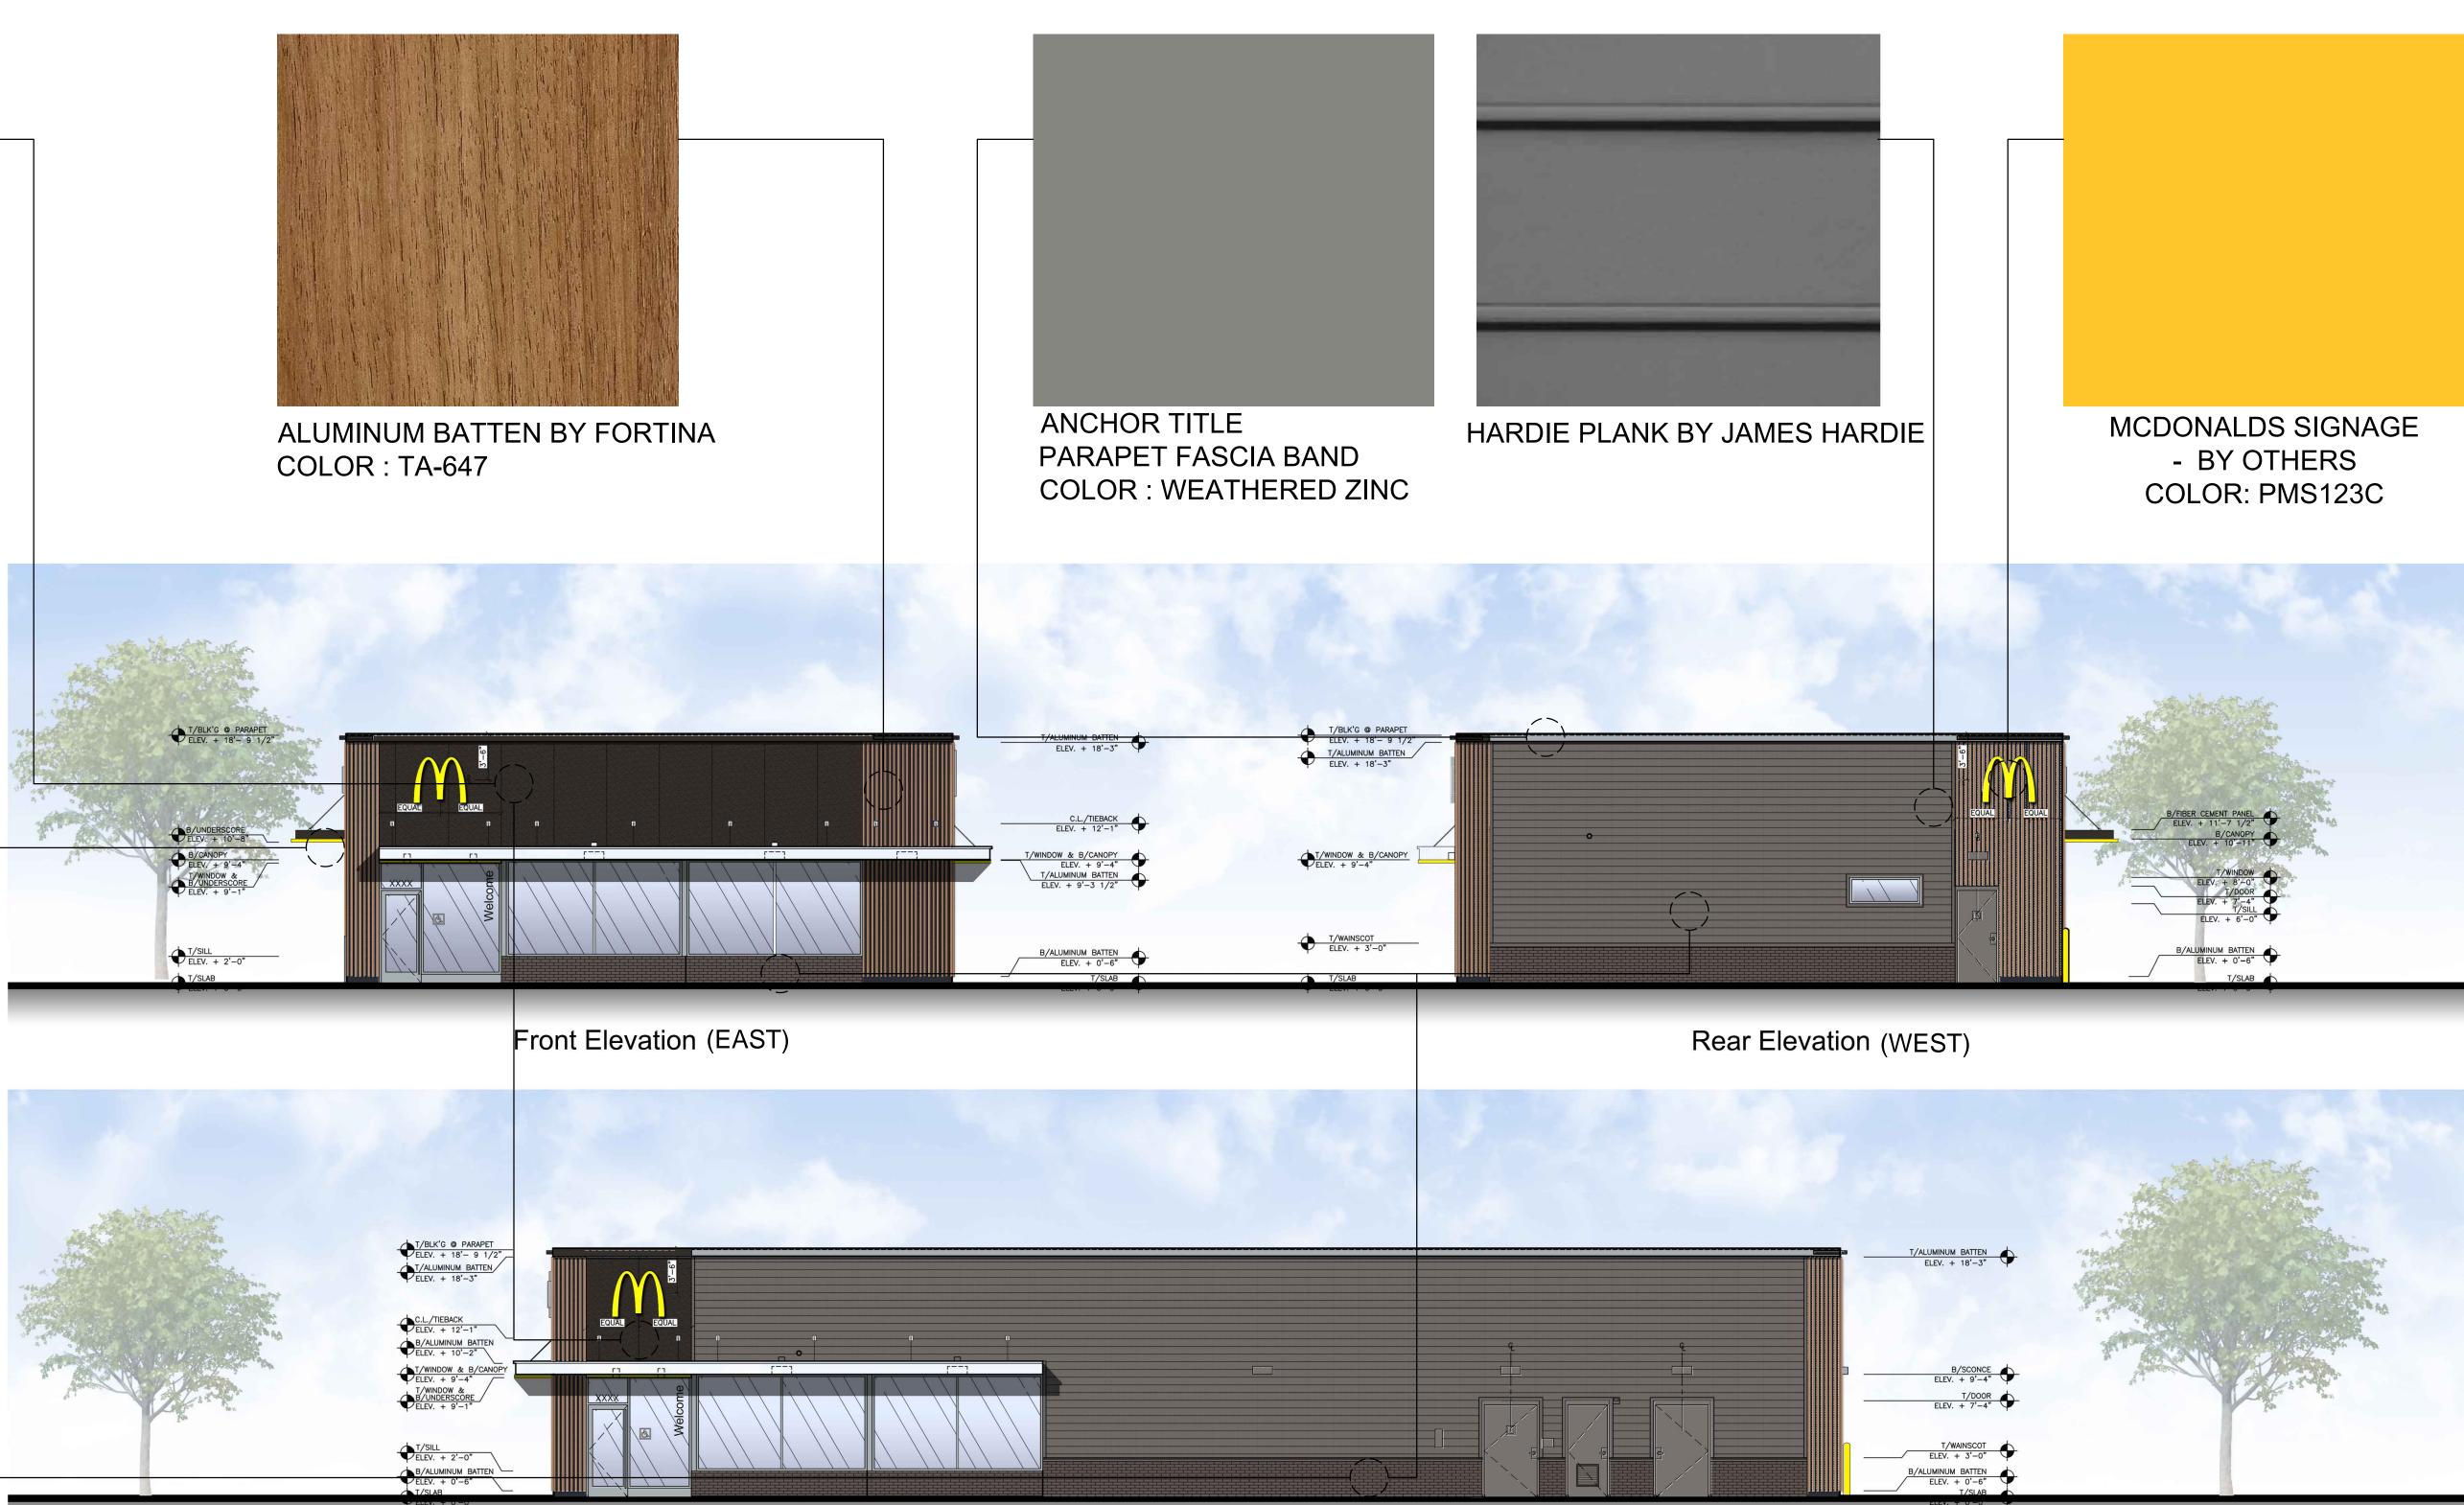

|
| PB PIPE BOLLARD – PAINTED YELLOW<br>PS PRECAST WATER TABLE CAP PIECE                                                                            | XX OPEN; ELECTRONIC RELEASE<br>COLOR: DEEP BRONZE<br>SLIDE DIRECTION: RL = RIGHT TO LEFT<br>LR = LEFT TO RIGHT                                                                                                                                                                                           |



# Front Elevation (EAST)







# Non-Drive-Thru Side Elevation (NORTH)

Drive-Thru Side Elevation (SOUTH)

Rear Elevation (WEST)





EIFS - COLOR : RAL 7022 FINISH : HYDROPHOBIC // FINESSE

ALUMINUM TRELLIS AND FASCIA WITH GOLD UNDERSCORE COLOR : PMS 123C







### BRICK VENEER -SLATE GRAY BY HEBRON





## ALUMINUM COMPOSITE PANEL BY APOLIC. COLOR : RAL 7022







Non-Drive-Thru Side Elevation (NORTH)

Drive-Thru Side Elevation (SOUTH)





## Front Elevation







# Non-Drive-Thru Side Elevation

Drive-Thru Side Elevation

**Rear Elevation** 





EIFS - COLOR : RAL 7022 FINISH : HYDROPHOBIC // FINESSE

ALUMINUM TRELLIS AND FASCIA WITH GOLD UNDERSCORE COLOR : PMS 123C







### BRICK VENEER -SLATE GRAY BY HEBRON





## ALUMINUM COMPOSITE PANEL BY APOLIC. COLOR : RAL 7022







## Non-Drive-Thru Side Elevation

Drive-Thru Side Elevation





| IP<br>T         | 3 1/2" HARDI BOARD TRIM<br>COLOR TO MATCH HARDIE PLANK SIDING                                                                              | PT        | (RMHC) COIN COLLECTOR<br>MODEL: #WPT STD<br>CALL 1-888-743-7435 TO ORDE