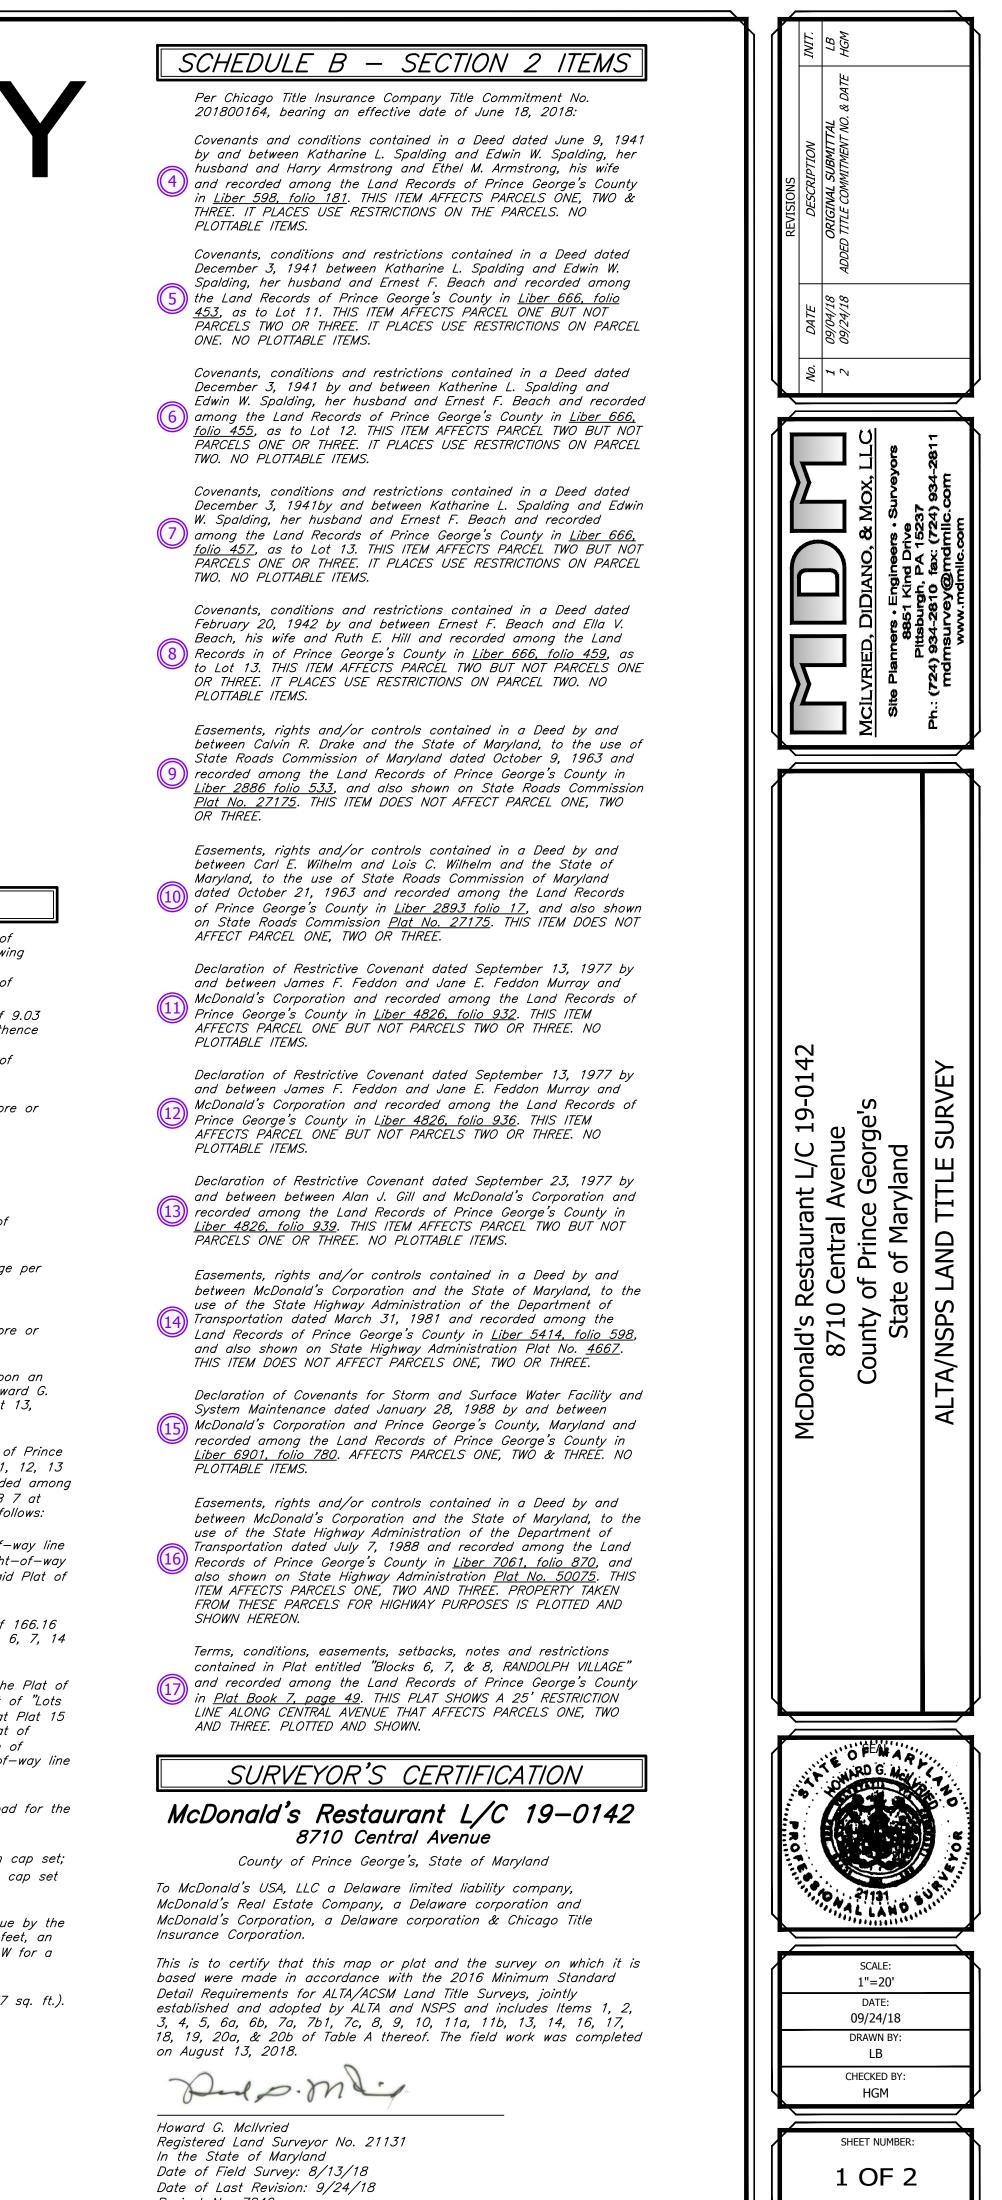

0" E, a distance of 320.00 feet to an iron pin with cap set on the westerly right-of-way line of Brightseat Road (100' right-of-way width);

THENCE following the westerly right-of-way line of Brightseat Road for the following two (2) courses and distances:

1) S 01°47'00" E, a distance of 123.56 feet to an iron pin with cap set; 2) S 41°31'40" W, a distance of 49.78 feet to an iron pin with cap set on the northerly right-of-way line of Central Avenue;

THENCE following the northerly right-of-way line of Central Avenue by the arc of a circle curving to the left having a radius of 6,022.22 feet, an arc length of 285.95 feet and a chord that bears S 86°56'19" W for a distance of 285.92 feet to the POINT OF BEGINNING.

CONTAINING within said bounds a total of 1.173 Acres (51,099.77 sq. ft.).



PROJECT NO. 7842



#### GENERAL NOTES

1. Bearings shown hereon are based upon the bearings shown on the Plat of "Blocks 6, 7, & 8, Randolph Village" recorded in Plat Book BB 7 at Plat 49 of the land records of Prince George's County, MD.

2. The underground utilities shown on this survey have been located from field survey information, markings provided by the utility companies and existing drawings obtained from utility companies. The surveyor makes no guarantee that the underground utilities shown comprise all such utilities in the area, either in service or abandoned. The surveyor further does not warrant that the underground utilities shown are in the exact location indicated, although he does certify that they are located as accurately as possible from available information

3. Th