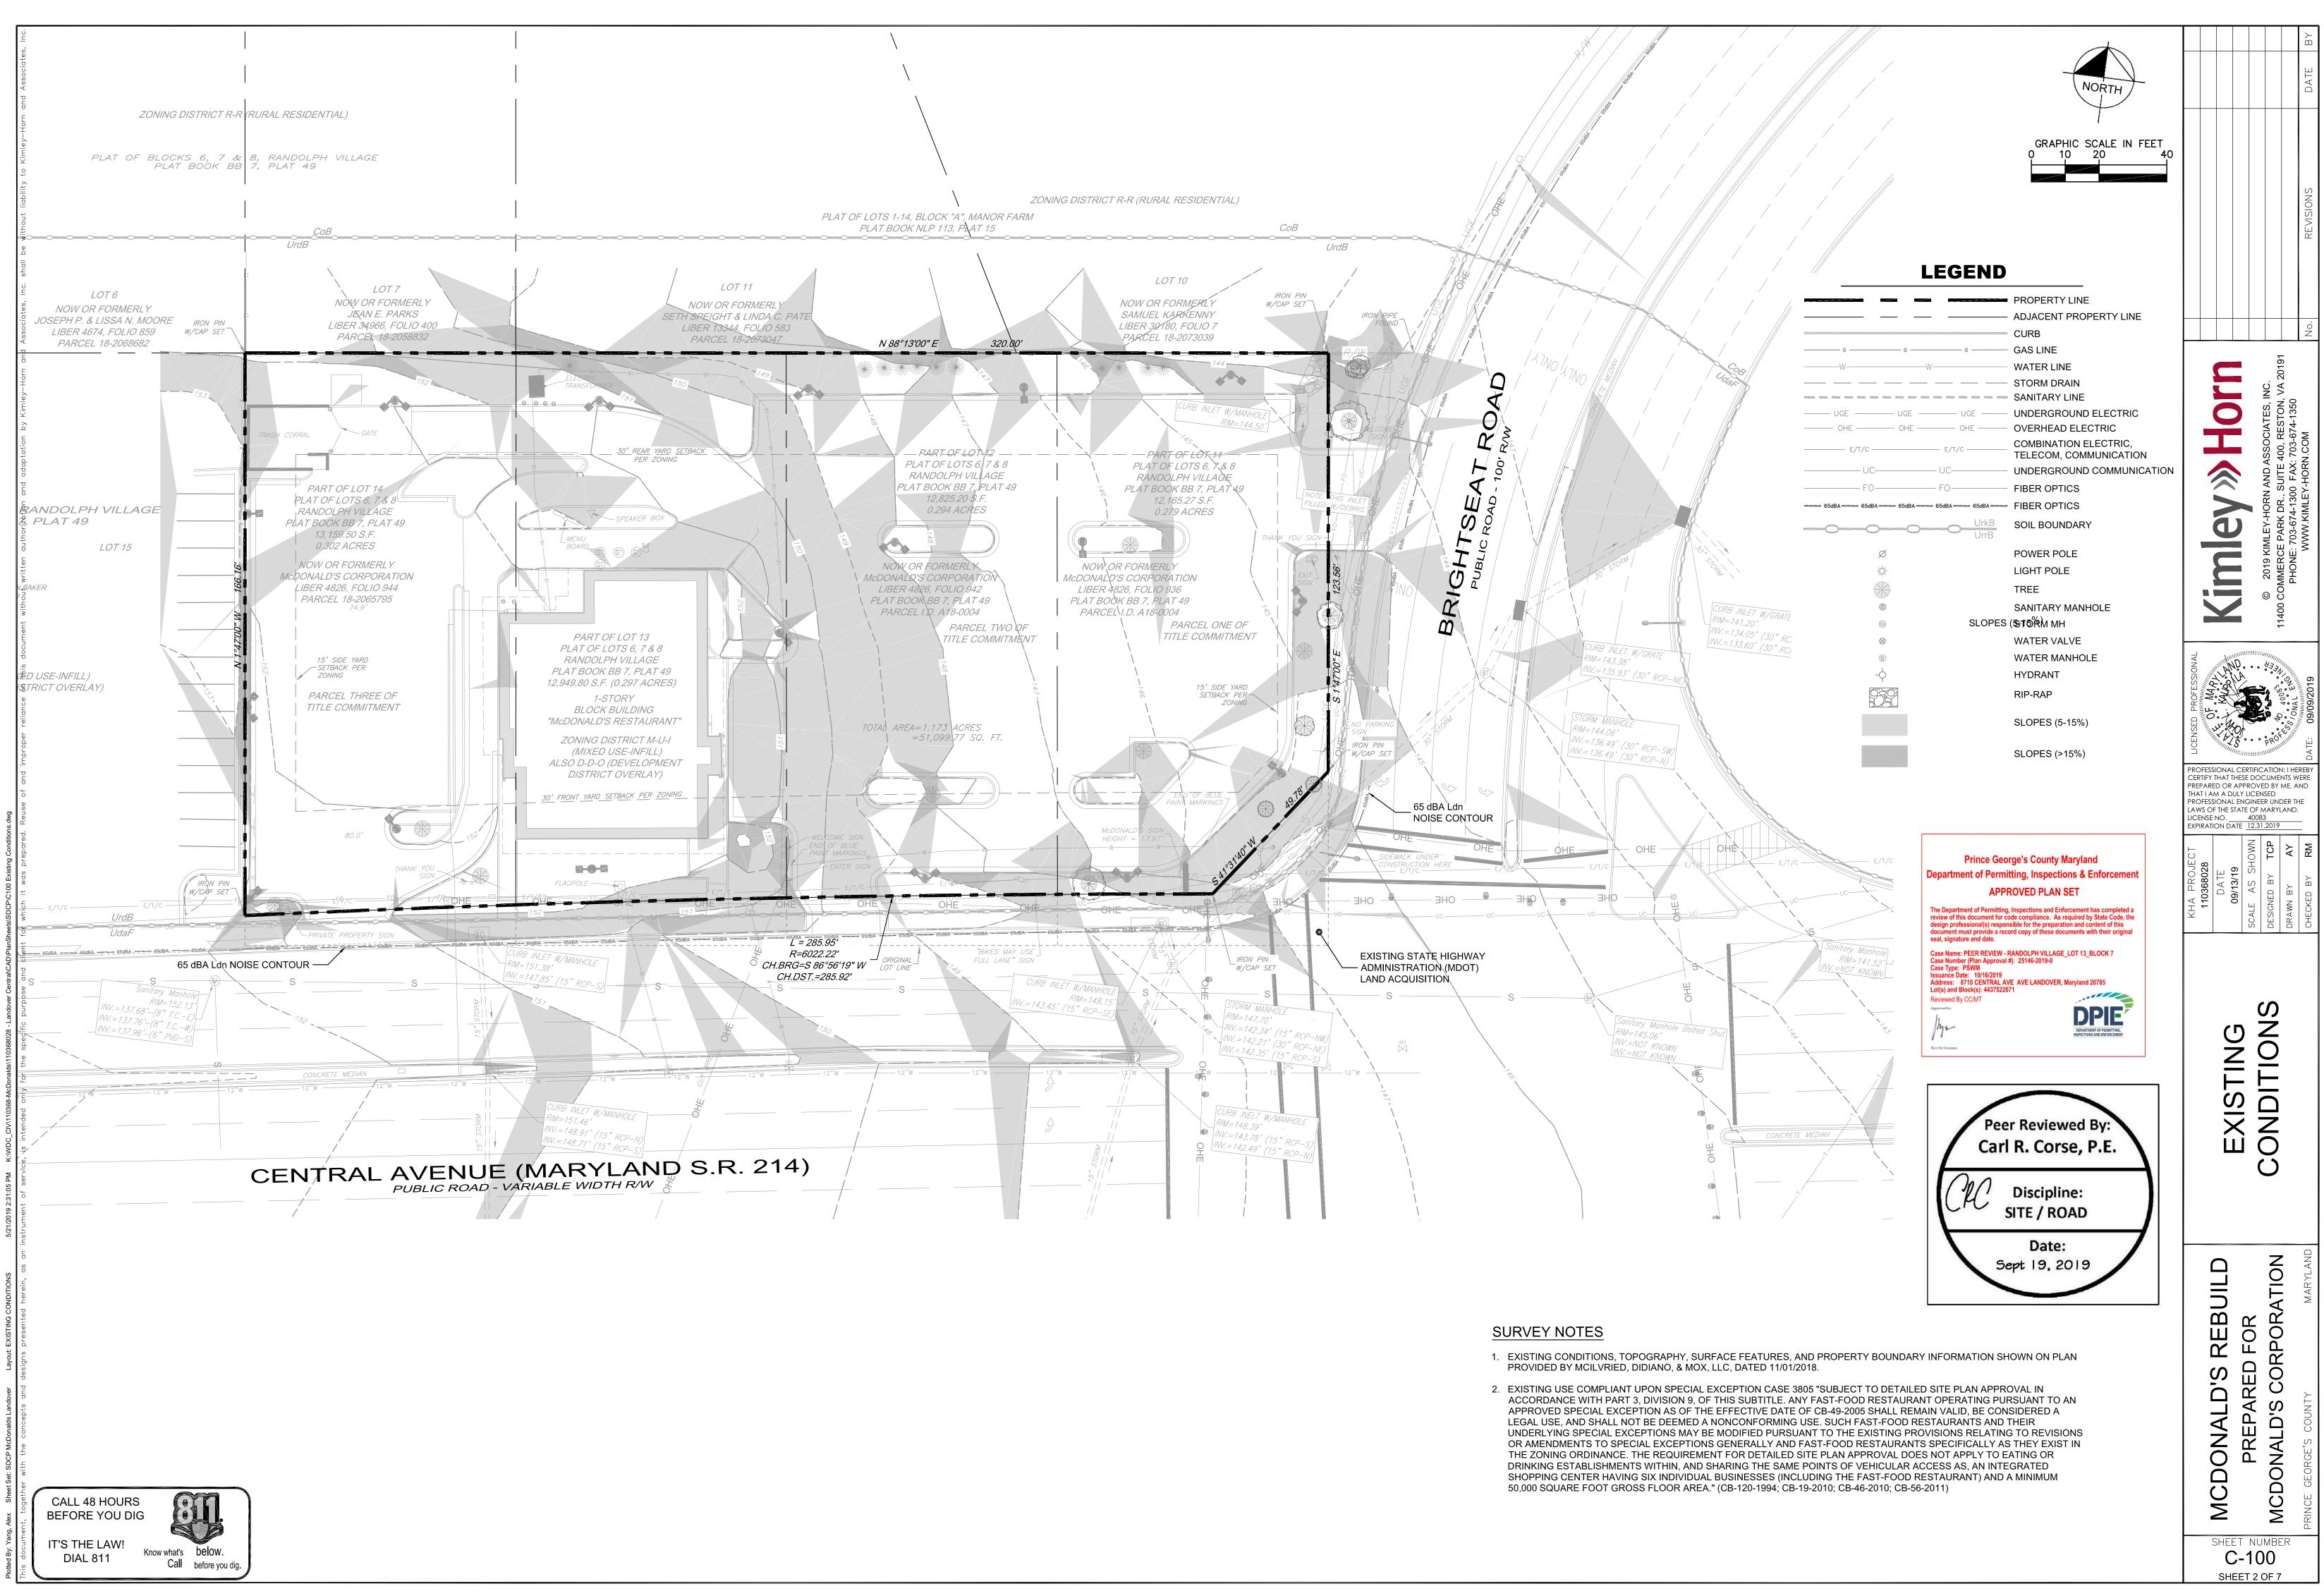

| DATE                                      | 09/13/19                                | SCALE AS SHOWN               | DESIGNED BY                                | DRAWN BY                                                                                      | СНЕСКЕД ВҮ          |
|                                          |                                             |                                           |                                         |                              |                                            |                                                                                               |                     |

COVEI

 $\Box$ 

REBUIL

**ONALD'S** 

CD

Σ

Ō

 $\square$ 

ARE

REP

Ω

SHEET NUMBER

C-000

SHEET 1 OF 7

CORPORATION

S

MCDONALD





|                                                                                               | PROPERTY LINE                           | $\square$       | PROPOSED STORMWATER MANHOLE      |
|-----------------------------------------------------------------------------------------------|-----------------------------------------|-----------------|----------------------------------|
| LOD                                                                                           | LIMITS OF DISTURBANCE (1.22 AC)         |                 | PROPOSED STORMWATER INLET        |
| S                                                                                             | PROPOSED SANITARY SEWER LINE            | $\bowtie$       | EXISTING WATER VALVE             |
|