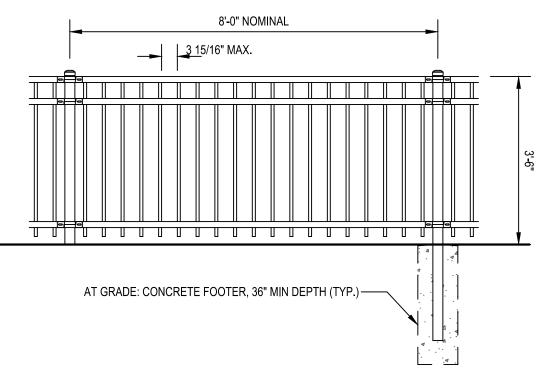

|



## Mobile Ordering Curb Signage



Everbrite, LLC, 315 Marion Ave., South Milwaukee, WI, 53172 P: 888-857-4078 F: 877-430-7363 www.everbrite.com









BACK OF \_\_\_\_\_

NOTES

603 & 611

APPROVED

SHA







MCI SHEET NUMBER C-301 SHEET 6 OF 11

Δ

 $\square$ 

 $\mathbf{O}$ 

Σ





MEETING MATERIAL & COMPACTION REQUIREMENTS - TO REMAIN EX. SUBGRADE - TO REMAIN

THE AGGREGATE BASE COURSE SHALL BE INSPECTED BY THE TESTING AGENCY, OWNER, OR DESIGN CONSULTANT AFTER ASPHALT REMOVAL AND BASE PREPARATION, PRIOR TO ASPHALT REPLACEMENT.

DETAIL

ASPHALT PAVEMENT - 3.5" MILL AND REPLACE (FULL DEPTH)









FENCE Scale: 1/2"=1'-0"

AP-MO

SHEET 7 OF 11

| 5/21/2019 2:31:05 PM K:\WDC_CIV/110368-McDonalds\110368028 - Landover Centra\\CAD\PlanSheets\DSP\C-300 DETAILS.dwg |  |
|--------------------------------------------------------------------------------------------------------------------|--|
| r Layout: DDO STANDARDS COMPLIANCE CHART (1 OF 2)                                                                  |  |
| Sheet Set: SDCP McDonalds Landover                                                                                 |  |
| y: Yang, Alex                                                                                                      |  |

|          | Development District Standard