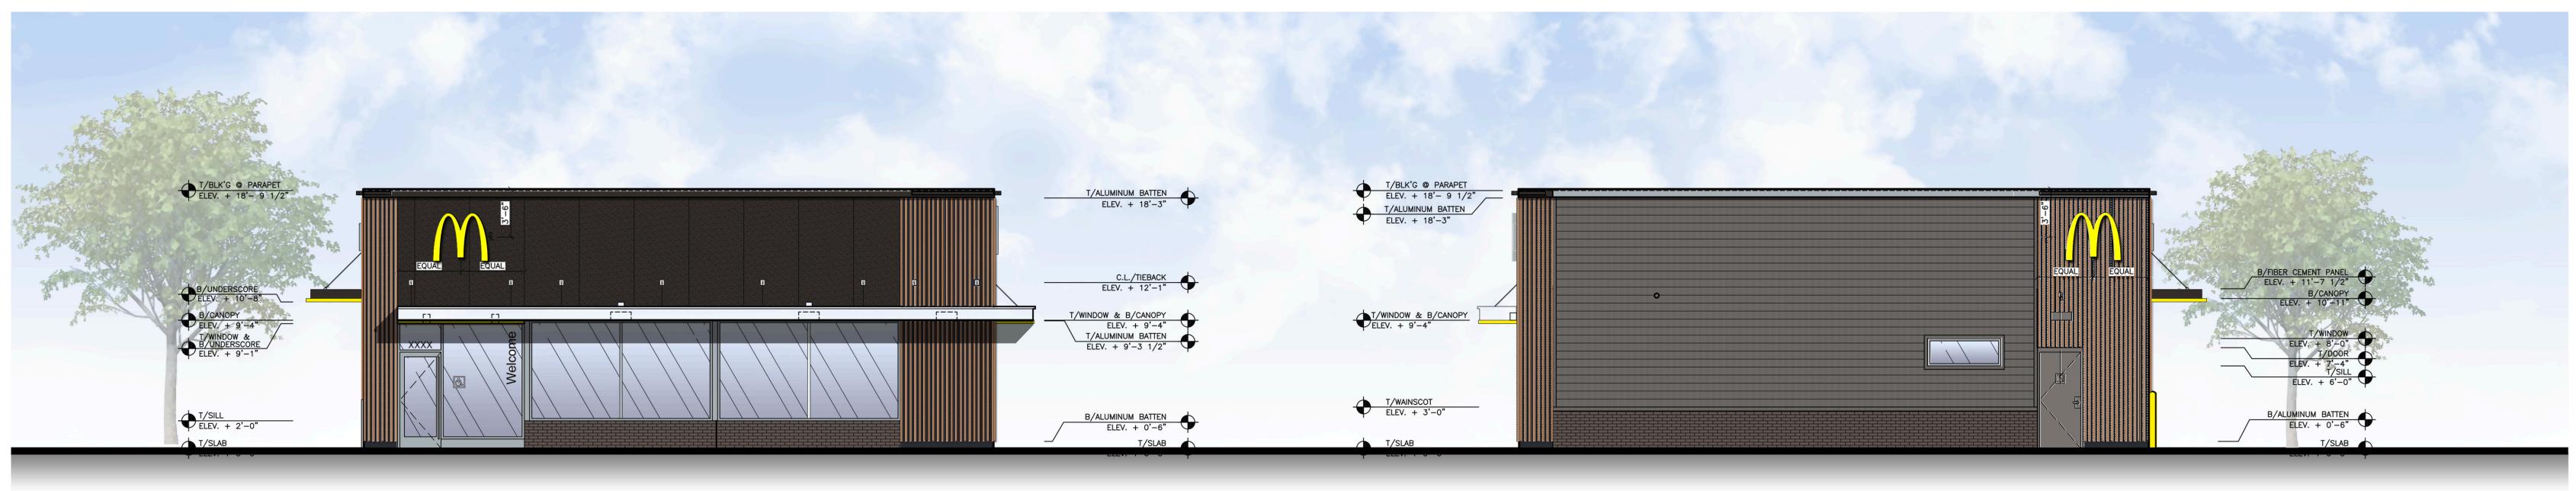

| W1 EXTERIOR WINDOW ASSEMBLY – TEMPERED GLASS<br>COLOR: EXTRA DARK BRONZE<br>W2 DRIVE-THRU WINDOW BY READY ACCESS<br>MODEL: 600 SERIES, 36" SERVICE HEIGHT WITH TRANSOM, MANUAL                                                                                                                           |
| PB PIPE BOLLARD – PAINTED YELLOW<br>PS PRECAST WATER TABLE CAP PIECE                                                                            | XX OPEN; ELECTRONIC RELEASE<br>COLOR: DEEP BRONZE<br>SLIDE DIRECTION: RL = RIGHT TO LEFT<br>LR = LEFT TO RIGHT                                                                                                                                                                                           |



# Front Elevation (EAST)







# Non-Drive-Thru Side Elevation (NORTH)

Drive-Thru Side Elevation (SOUTH)

Rear Elevation (WEST)





EIFS - COLOR : RAL 7022 FINISH : HYDROPHOBIC // FINESSE

ALUMINUM TRELLIS AND FASCIA WITH GOLD UNDERSCORE COLOR : PMS 123C







## BRICK VENEER -SLATE GRAY BY HEBRON





# ALUMINUM COMPOSITE PANEL BY APOLIC. COLOR : RAL 7022







Non-Drive-Thru Side Elevation (NORTH)

Drive-Thru Side Elevation (SOUTH)





# Front Elevation







# Non-Drive-Thru Side Elevation

Drive-Thru Side Elevation

**Rear Elevation** 





EIFS - COLOR : RAL 7022 FINISH : HYDROPHOBIC // FINESSE

ALUMINUM TRELLIS AND FASCIA WITH GOLD UNDERSCORE COLOR : PMS 123C







## BRICK VENEER -SLATE GRAY BY HEBRON





# ALUMINUM COMPOSITE PANEL BY APOLIC. COLOR : RAL 7022







# Non