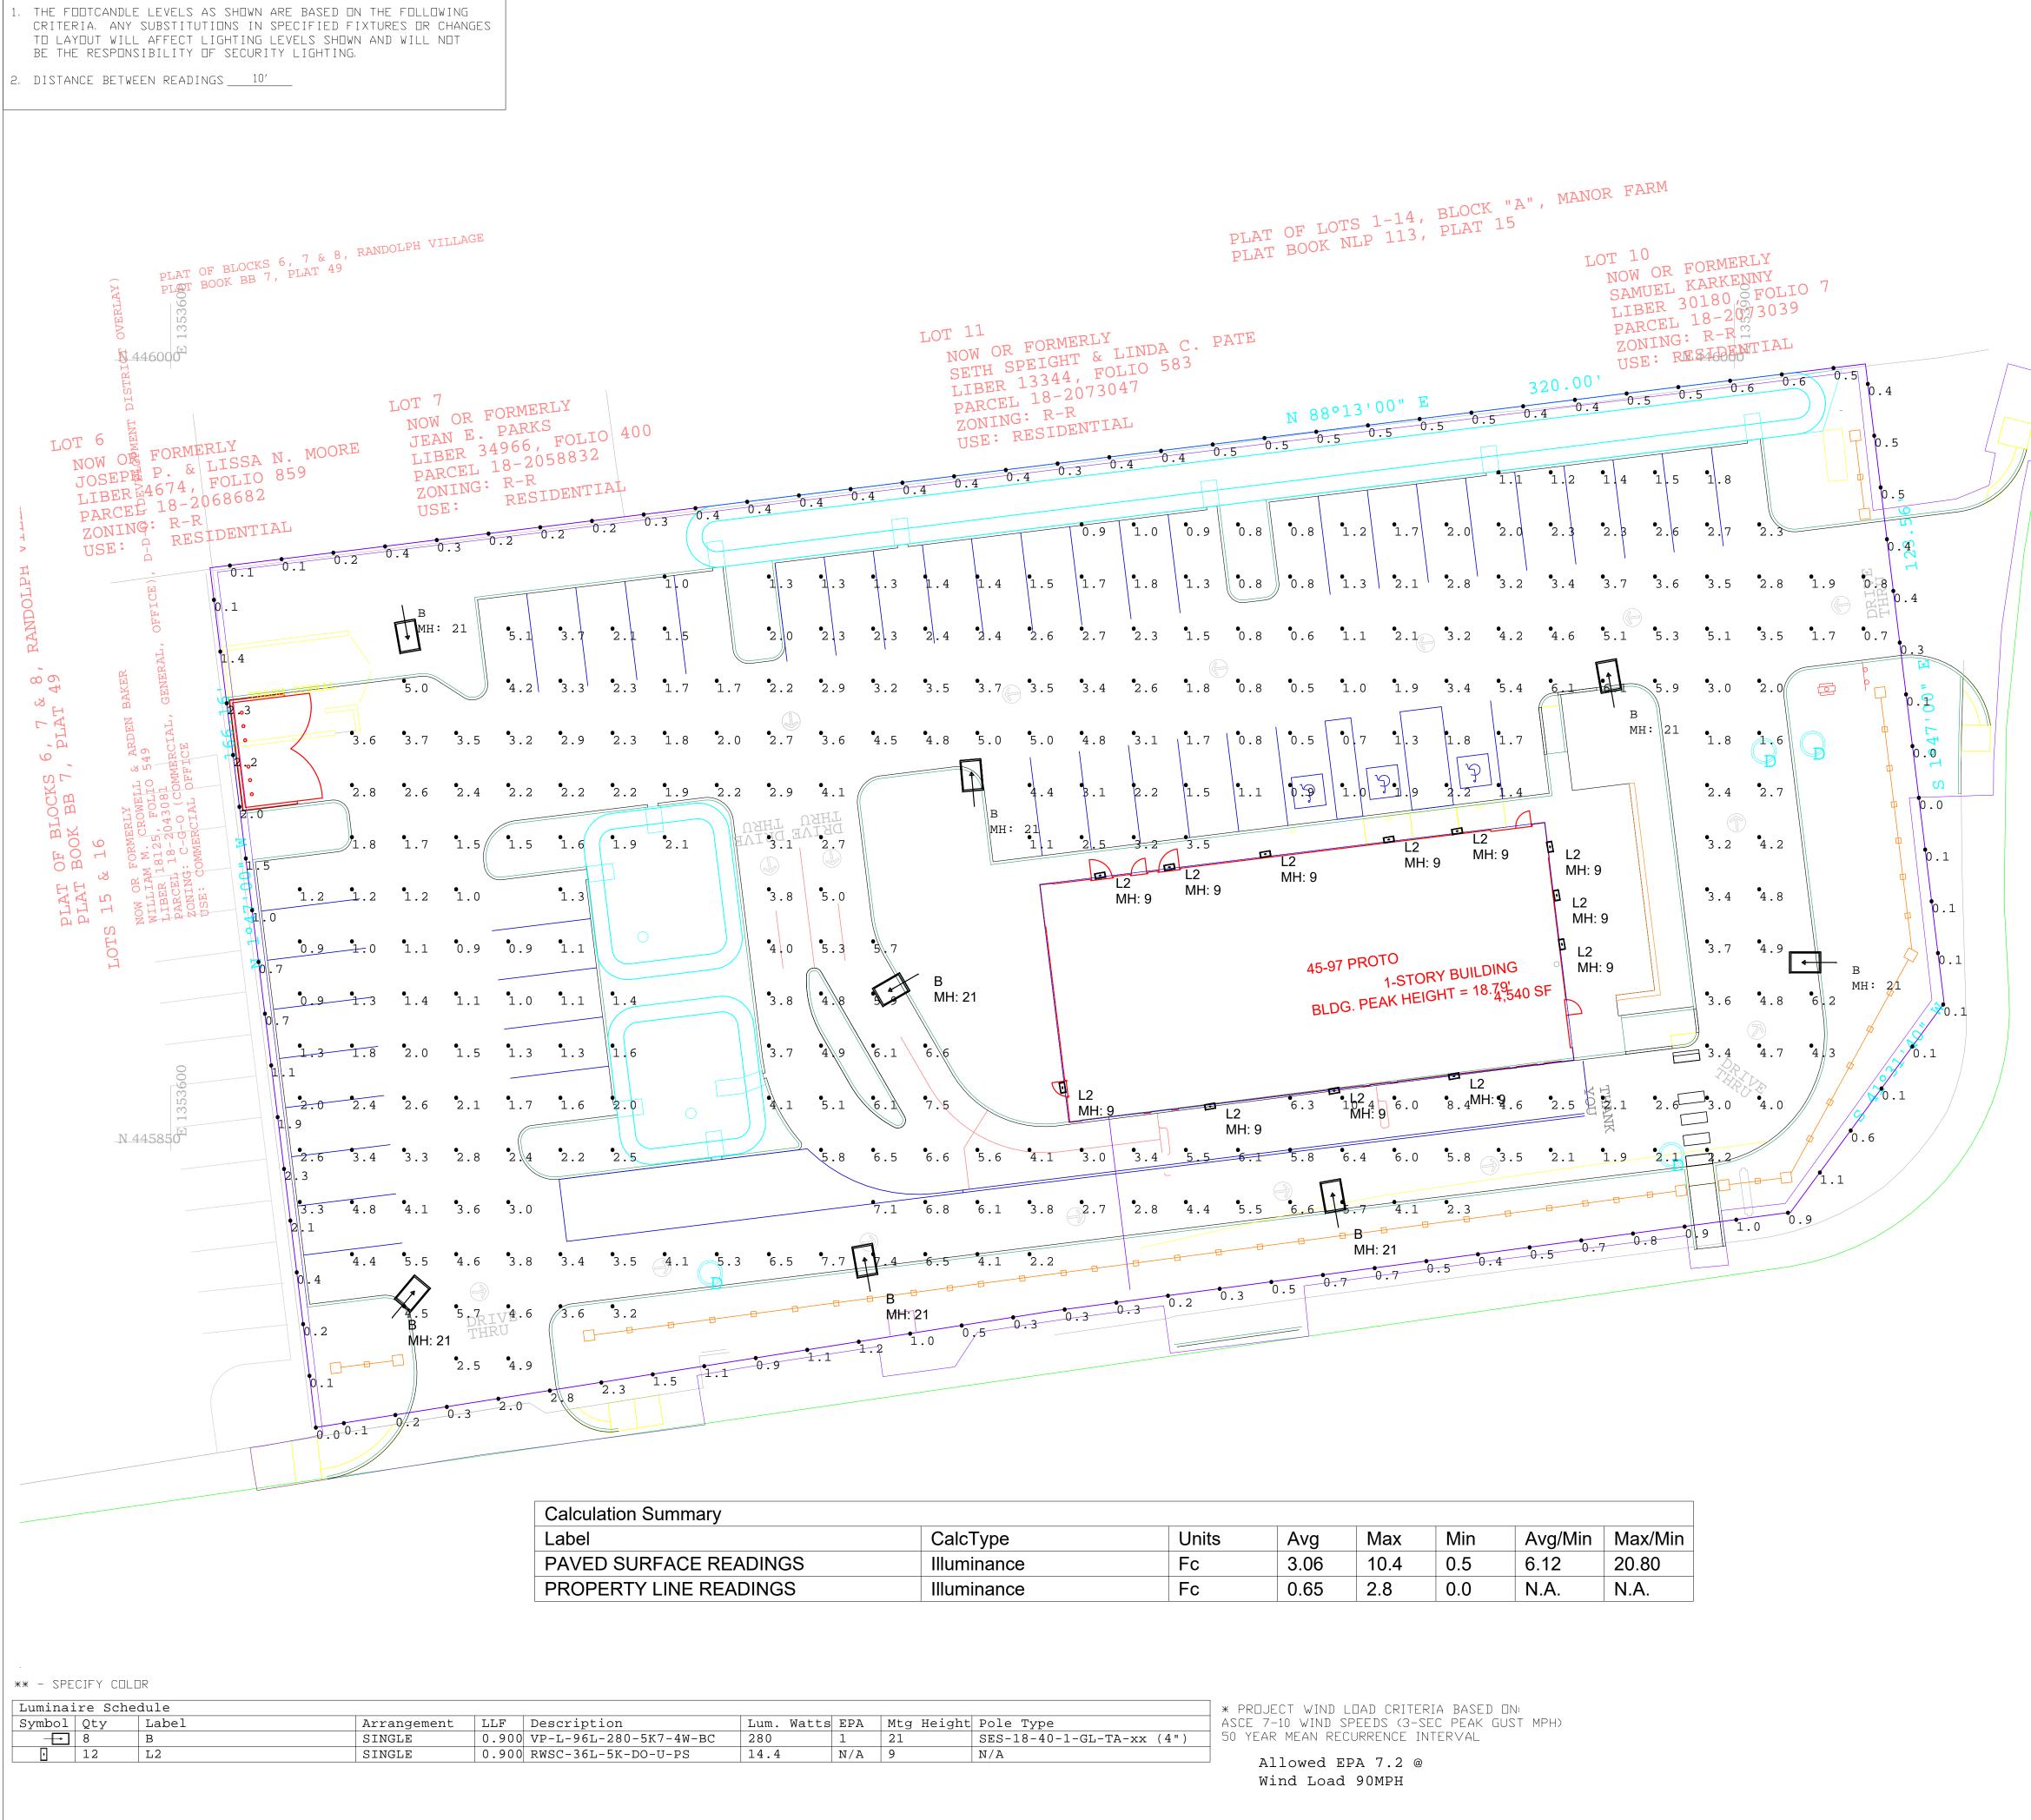

| SUBDIVISION CASES – PRELIMINARY PLAN/CONSERVATION SKETCH PLAN:                                                                                  |                                             |           |                           |                       |
|-------------------------------------------------------------------------------------------------------------------------------------------------|---------------------------------------------|-----------|---------------------------|-----------------------|
| Type of Application (Check all that apply)                                                                                                      |                                             |           |                           |                       |
| Conventional                                                                                                                                    | Comprehensive Design                        | Conserv   | vation Sketch Plan        | Pre-Preliminary Plan  |
| Variation, Variance or Alternative                                                                                                              | e Compliance Request(s)                     | Applicat  | le Zoning/Subdivision Re  | egulation Section(s): |
| Yes 🗆 No 🗆                                                                                                                                      |                                             |           |                           |                       |
| Total Number of Proposed:                                                                                                                       | ·                                           |           |                           | //                    |
| Lots Outlots Parcels Outparcels                                                                                                                 |                                             |           |                           |                       |
| Number of Dwelling Units:                                                                                                                       |                                             | Gross F   | loor Area (Nonresidential | portion only):        |
| Attached Detached                                                                                                                               | Multifamily                                 |           |                           |                       |
| SUBDIVISION CASES - FINAL P                                                                                                                     | LAT:                                        |           |                           |                       |
| Water/Sewer: DER D                                                                                                                              | Health Dept.                                |           | Number of Plats:          |                       |
| CSP/DSP/SDP No.:                                                                                                                                |                                             |           | WSSC Authorization No     | 0.:                   |
| Preliminary Plan No.:                                                                                                                           |                                             |           |                           |                       |
| Approval Date of Preliminary Pla                                                                                                                | in:                                         |           |                           |                       |
| URBAN DESIGN AND ZONING C                                                                                                                       | ASES:                                       |           |                           |                       |
| Details of Request:                                                                                                                             |                                             | -         | Ordinance Section(s):     |                       |
| Detailed Site Plan for eating<br>establishment with drive-thr<br>for Subregion 4 Master Plan<br>Amendment and amendme<br>Development Standards. | ough service in TDOZ<br>n and Sectional Map | 27-548    | .08 and 27-548.09.0       | 1(b)                  |
| Total Number of Proposed:                                                                                                                       |                                             |           |                           |                       |
| Lots <sup>4</sup> (existing) Outlots                                                                                                            | Parcels 0                                   | Outparcel | S                         |                       |
| Number of Dwelling Units:                                                                                                                       |                                             |           | loor Area (Nonresidential | portion only):        |
| Attached Detached                                                                                                                               | Multifamily                                 | 4,54      | 40                        |                       |
| Variance Request                                                                                                                                |                                             | Applicab  | le Zoning/Subdivision Re  | egulation Section(s): |
| Yes 🗆 No 🖬                                                                                                                                      |                                             |           |                           |                       |
| Departure Request                                                                                                                               |                                             | Applicat  | ion Filed                 |                       |
| Yes 🗆 No 🖬                                                                                                                                      |                                             | Yes 🗆     | No 🗆                      |                       |
| Alternative Compliance Request                                                                                                                  |                                             | Applicat  | ion Filed                 |                       |
| Yes 🖬 No 🗆                                                                                                                                      |                                             | Yes 🖬     | No 🗆                      |                       |