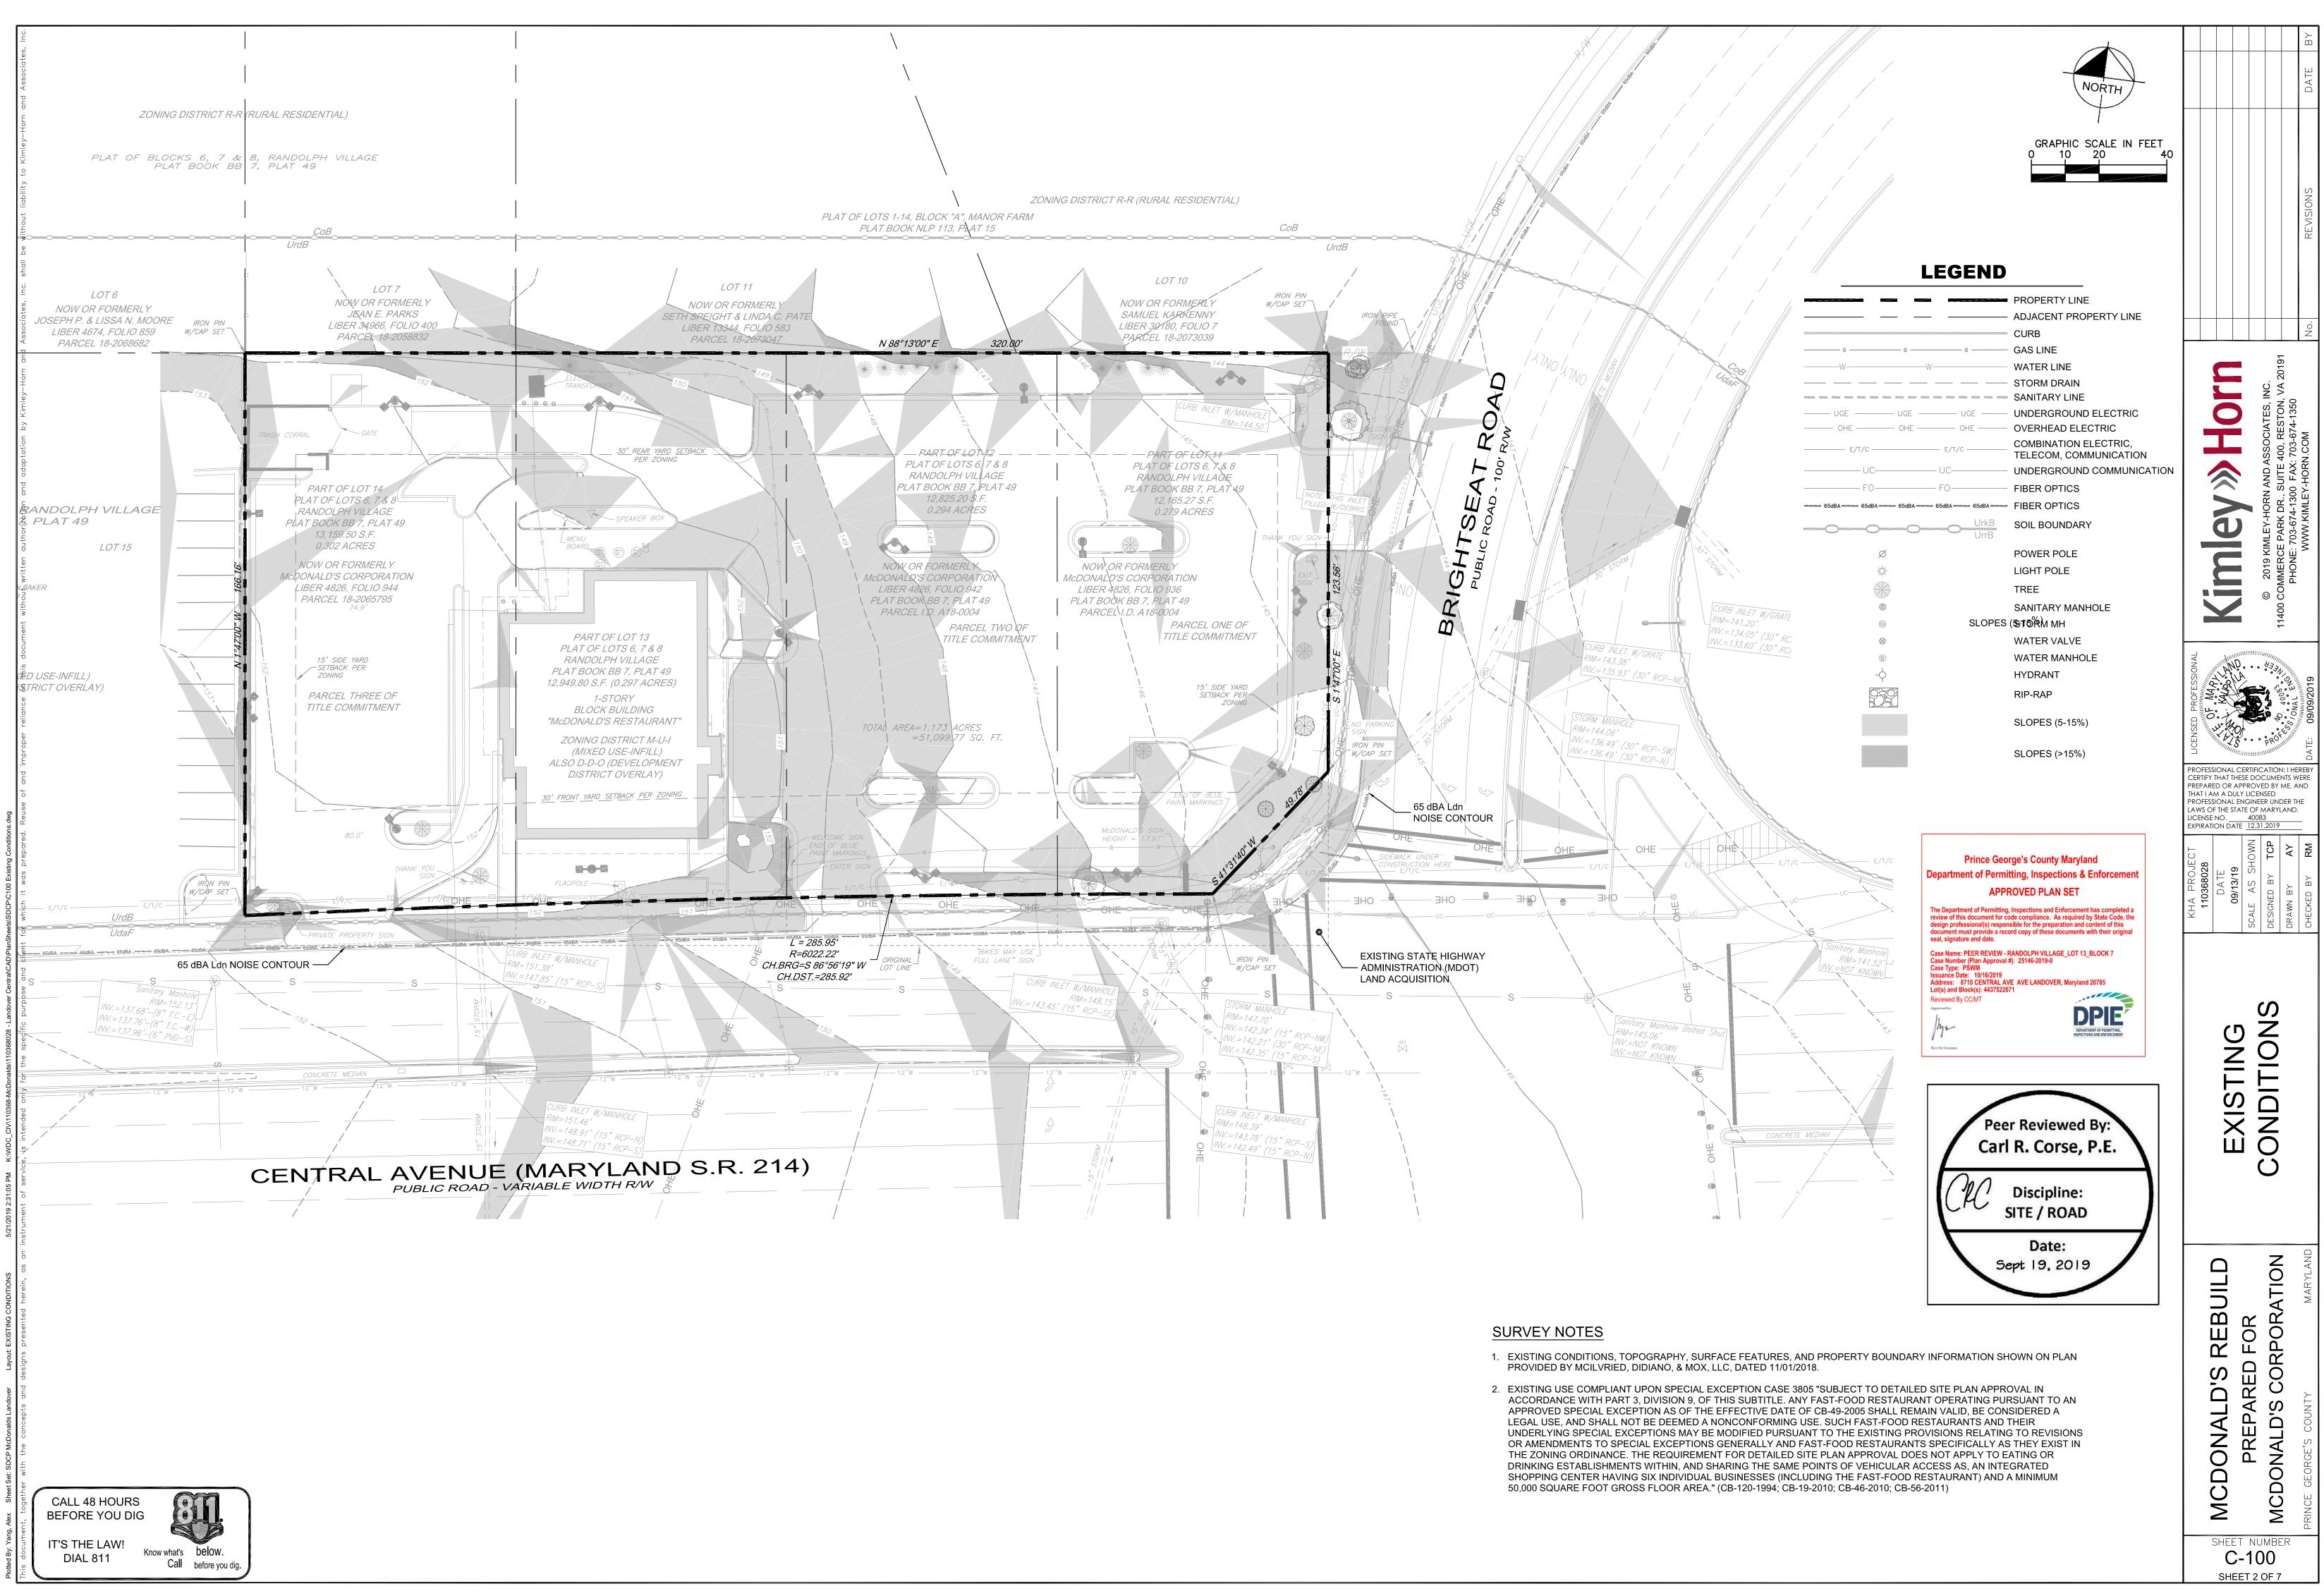

tment of Permitting, Inspections & Enforcement** APPROVED PLAN SET

The Department of Permitting, Inspections and Enforcement has completed a review of this document for code compliance. As required by State Code, the design professional(s) responsible for the preparation and content of this document must provide a record copy of these documents with their original seal signature and date seal, signature and date.

Case Name: PEER REVIEW - RANDOLPH VILLAGE\_LOT 13\_BLOCK 7 Case Number (Plan Approval #): 25146-2019-0 Case Type: PSWM Issuance Date: 10/16/2019 Address: 8710 CENTRAL AVE AVE LANDOVER, Maryland 20785 Lot(s) and Block(s): 4437522071 Reviewed By CC/MT

Approved by:

Ma

Rey De Guzman



| IE CT |
|-------|
|       |

PREPAR MCDONALD'S ( SHEET NUMBER C-000 SHEET 1 OF 7

CDONAL

Σ





|                                                                                               | PROPERTY LINE                           | $\square$       | PROPOSED STORMWATER MANHOLE      |
|-----------------------------------------------------------------------------------------------|-----------------------------------------|-----------------|----------------------------------|
| LOD                                                                                           | LIMITS OF DISTURBANCE (1.22 AC)         |                 | PROPOSED STORMWATER INLET        |
| S                                                                                             | PROPOSED SANITARY SEWER LINE            | $\bowtie$       | EXISTING WATER VALVE             |
|