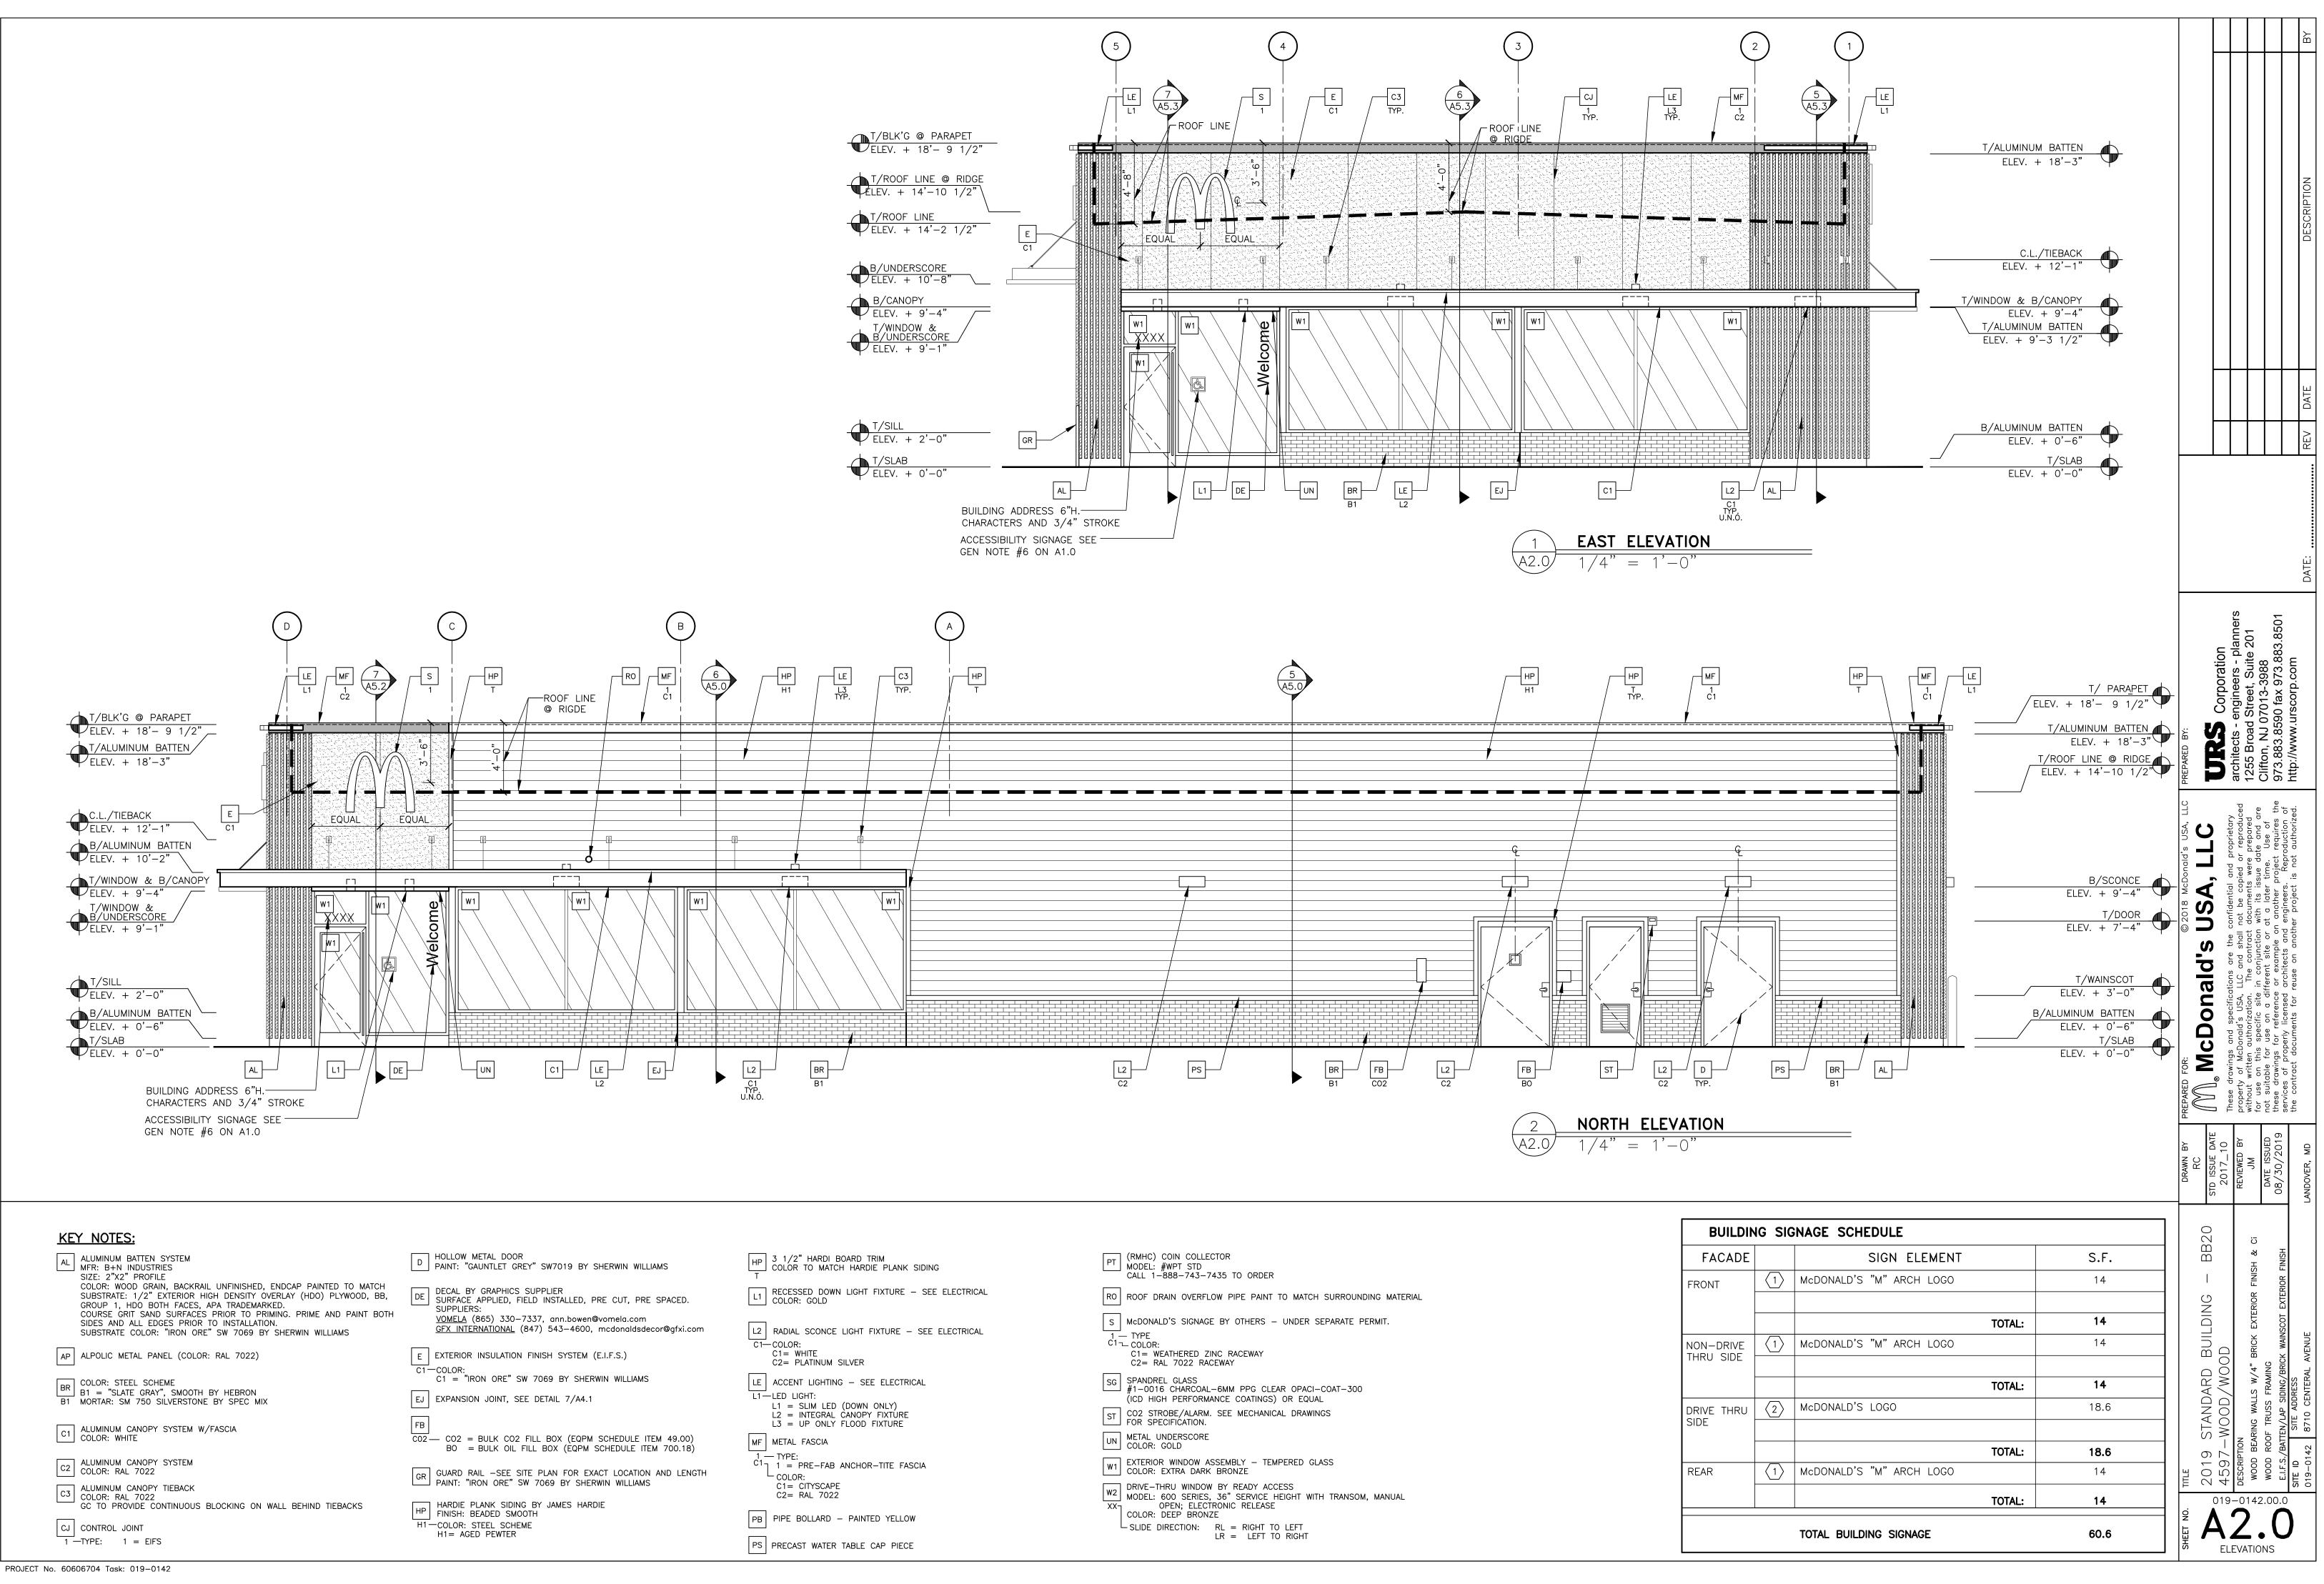

|
| I           | ZIP_CODE EXECUTIVE EXEC_TERN ACREAGE |                    |                  |                 |                                            |                                                                  |
| I           | E EXEC_TER                           |                    |                  |                 |                                            |                                                                  |
| I           | <b>NACREAGE</b>                      |                    |                  |                 |                                            |                                                                  |

BUFF\_DIST ORIG\_FID SHAPE **TELEPHONI EMAIL** I SHAPE.ARE SHAPE.LEN •

•



| HP 3 1/2" HARDI BOARD TRIM<br>COLOR TO MATCH HARDIE PLANK SIDING<br>T                                                                                | PT (RMHC) COIN COLLECTOR<br>MODEL: #WPT STD<br>CALL 1-888-743-7435 TO ORDER                                                                                                          |
|------------------------------------------------------------------------------------------------------------------------------------------------------|--------------------------------------------------------------------------------------------------------------------------------------------------------------------------------------|
| L1 RECESSED DOWN LIGHT FIXTURE – SEE ELECTRICAL<br>COLOR: GOLD