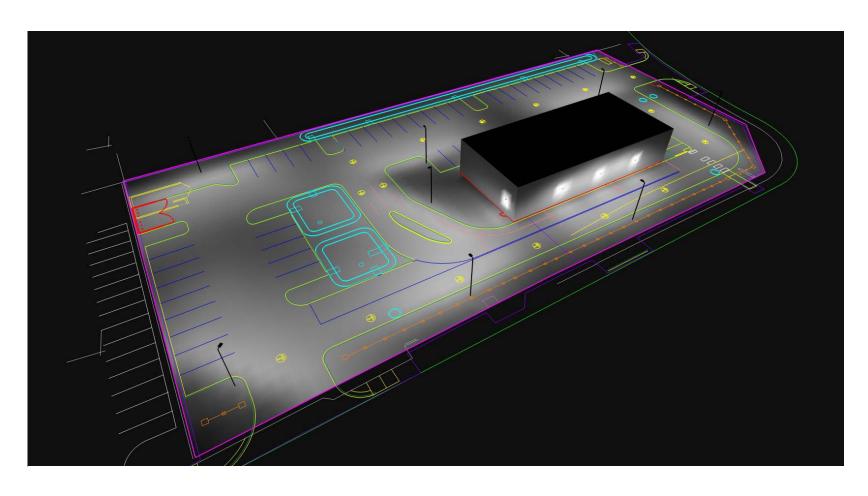

7'00" E, a distance of 123.56 feet to an iron pin with cap set; 2) S 41°31'40" W, a distance of 49.78 feet to an iron pin with cap set on the northerly right-of-way line of Central Avenue;

THENCE following the northerly right-of-way line of Central Avenue by the arc of a circle curving to the left having a radius of 6,022.22 feet, an arc length of 285.95 feet and a chord that bears S 86°56'19" W for a distance of 285.92 feet to the POINT OF BEGINNING.

CONTAINING within said bounds a total of 1.173 Acres (51,099.77 sq. ft.).



PROJECT NO. 7842





NDTES:

| уре   | Units | Avg  | Max  | Min | Avg/Min | Max/Min |
|-------|-------|------|------|-----|---------|---------|
| nance | Fc    | 3.06 | 10.4 | 0.5 | 6.12    | 20.80   |
| nance | Fc    | 0.65 | 2.8  | 0.0 | N.A.    | N.A.    |







SECURITY

LIGHTING

1. THIS LIGHTING DESIGN IS BASED ON INFORMATION SUPPLIED BY OTHERS TO SECURITY LIGHTING SYSTEMS. SITE DETAILS PROVIDED HEREON ARE REPRODUCED ONLY AS A VISUALIZATION AID. FIELD DEVIATIONS MAY SIGNIFICANTLY AFFECT PREDICTED PERFORMANCE. PRIOR TO INSTALLATION, CRITICAL SITE INFORMATION (POLE LOCATIONS, ORIENTATION, MOUNTING HEIGHT, ETC.) SHOULD BE COORDINATED WITH THE CONTRACTOR AND/OR SPECIFIER RESPONSIBLE FOR THE PROJECT.

2. LUMINAIRE DATA IS TESTED TO INDUSTRY STANDARDS UNDER LABORATORY CONDITIONS. OPERATING VOLTAGE AND NORMAL MANUFACTURING TOLERANCES OF LAMP, BALLAST, AND LUMINAIRE MAY AFFECT FIELD RESULTS. 3. CONFORMANCE TO FACILITY CODE AND OTHER LOCAL REQUIREMENTS IS THE RESPONSIBILITY OF THE OWNER AND/OR THE OWNER'S REPRESENTATIVE.

4. THIS LAYOUT MAY NOT MEET