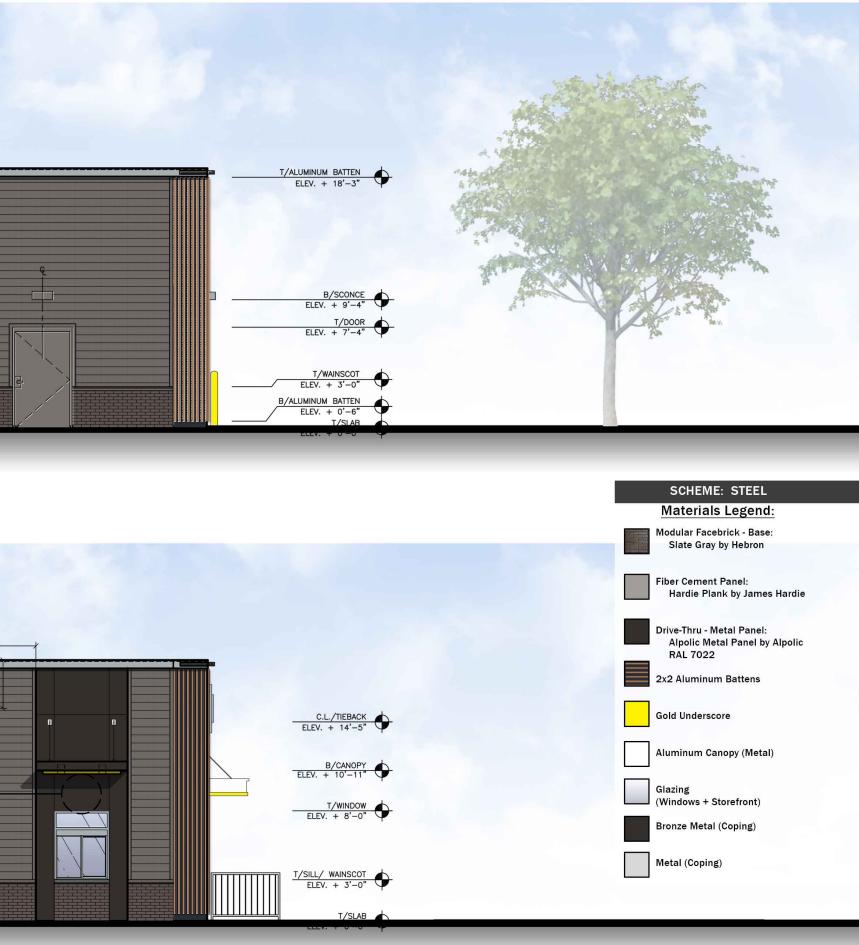

ation (NORTH)

Drive-Thru Side Elevation (SOUTH)

Rear Elevation (WEST)





EIFS - COLOR : RAL 7022 FINISH : HYDROPHOBIC // FINESSE

ALUMINUM TRELLIS AND FASCIA WITH GOLD UNDERSCORE COLOR : PMS 123C







## BRICK VENEER -SLATE GRAY BY HEBRON





# ALUMINUM COMPOSITE PANEL BY APOLIC. COLOR : RAL 7022







Non-Drive-Thru Side Elevation (NORTH)

Drive-Thru Side Elevation (SOUTH)





# Front Elevation







# Non-Drive-Thru Side Elevation

Drive-Thru Side Elevation

**Rear Elevation** 





EIFS - COLOR : RAL 7022 FINISH : HYDROPHOBIC // FINESSE

ALUMINUM TRELLIS AND FASCIA WITH GOLD UNDERSCORE COLOR : PMS 123C







## BRICK VENEER -SLATE GRAY BY HEBRON





# ALUMINUM COMPOSITE PANEL BY APOLIC. COLOR : RAL 7022







# Non-Drive-Thru Side Elevation

**Drive-Thru Side Elevation** 





| IP<br>T         | 3 1/2" HARDI BOARD TRIM<br>COLOR TO MATCH HARDIE PLANK SIDING                                                                              | PT        | (RMHC) COIN COLLECTOR<br>MODEL: #WPT STD<br>CALL 1-888-743-7435 TO ORDER                                                                                                       |  |
|-----------------|--------------------------------------------------------------------------------------------------------------------------------------------|-----------|--------------------------------------------------------------------------------------------------------------------------------------------------------------------------------|--|
| _1              | RECESSED DOWN LIGHT FIXTURE – SEE ELECTRICAL<br>COLOR: GOLD