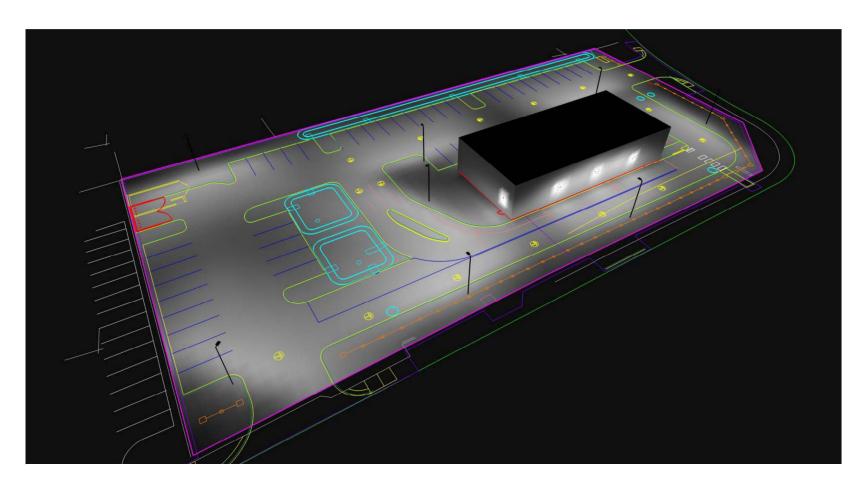

pair any damage to existing conditions that occurred during execution of work. 3. All clean-up and demobilization procedures shall be performed to satisfaction of the Owner and Landscape NOTE: GROUNDCOVERS AND TRIANGULAR SPACING



SET GROUNDCOVERS AND PERENNIALS IN STAGGERED ROWS AT SPECIFIED SPACING. MULCH ENTIRE BED WITH 2" SHREDDED HARDWOOD MULCH OR





TO 1/8 DEPTH OF ROOT BALL 2" SHREDDED HARDWOOD MULCH OR

ROOTBALL

NOTE: SHRUBS INSTALLED IN BED SHALL BE PLACED IN ONE CONTINUOUS DEPTH BED





|       |       |      |      |     |         | -       |
|-------|-------|------|------|-----|---------|---------|
| уре   | Units | Avg  | Max  | Min | Avg/Min | Max/Min |
| nance | Fc    | 3.06 | 10.4 | 0.5 | 6.12    | 20.80   |
| nance | Fc    | 0.65 | 2.8  | 0.0 | N.A.    | N.A.    |





1. THIS LIGHTING DESIGN IS BASED ON INFORMATION SUPPLIED BY OTHERS TO SECURITY LIGHTING SYSTEMS. SITE DETAILS PROVIDED HEREON ARE REPRODUCED ONLY AS A VISUALIZATION AID. FIELD DEVIATIONS MAY SIGNIFICANTLY AFFECT PREDICTED PERFORMANCE. PRIOR TO INSTALLATION, CRITICAL SITE INFORMATION (POLE LOCATIONS, ORIENTATION, MOUNTING HEIGHT, ETC.) SHOULD BE COORDINATED WITH THE CONTRACTOR AND/OR SPECIFIER RESPONSIBLE FOR THE PROJECT. 2. LUMINAIRE DATA IS TESTED TO INDUSTRY STANDARDS UNDER LABORATORY CONDITIONS. OPERATING VOLTAGE AND NORMAL MANUFACTURING TOLERANCES OF LAMP, BALLAST, AND LUMINAIRE MAY AFFECT FIELD RESULTS. 3. CONFORMANCE TO FACILITY CODE AND OTHER LOCAL REQUIREMENTS IS THE RESPONSIBILITY OF THE OWNER AND/OR THE OWNER'S REPRESENTATIVE.

4. THIS LAYOUT MAY NOT MEET TITLE 24 OR LOCAL ENER