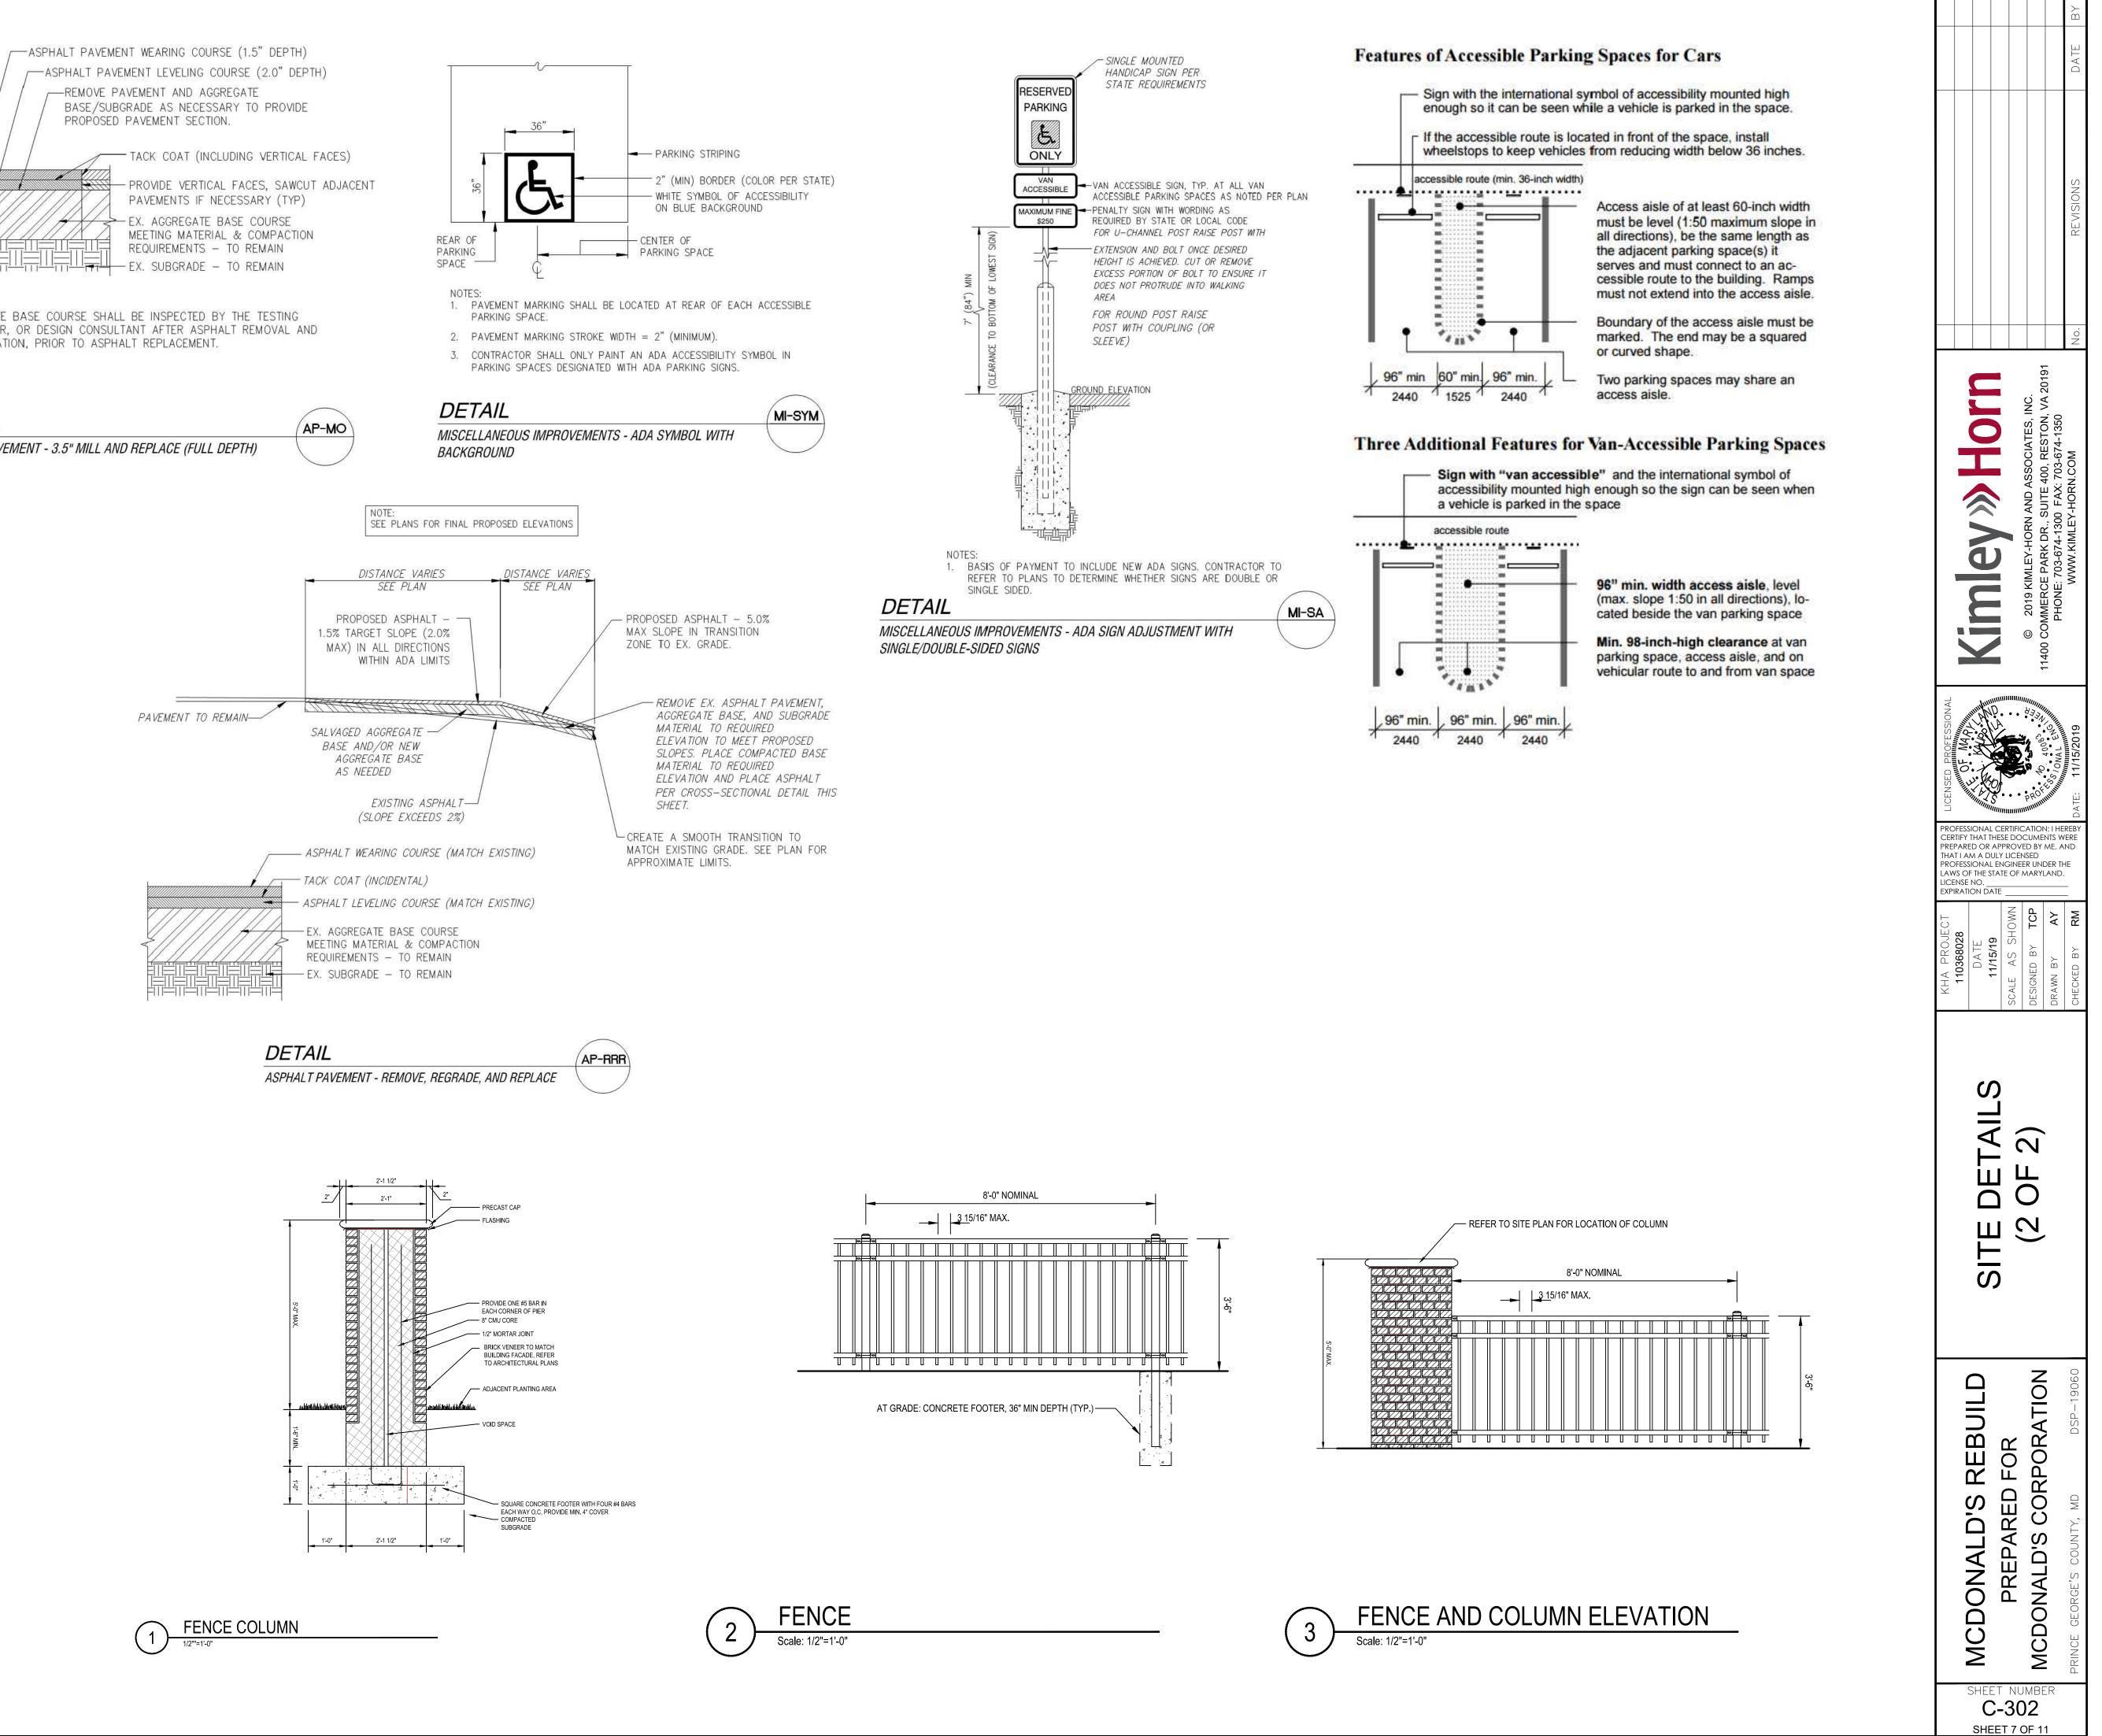

|

NOTE: THE AGGREGATE BASE COURSE SHALL BE INSPECTED BY THE TESTING AGENCY, OWNER, OR DESIGN CONSULTANT AFTER ASPHALT REMOVAL AND BASE PREPARATION, PRIOR TO ASPHALT REPLACEMENT.

## DETAIL

ASPHALT PAVEMENT - 3.5" MILL AND REPLACE (FULL DEPTH)











| K:\WDC_CI\V110368-McDonalds\110368028 - Landover Centra\\CAD\PlanSheets\DSP\C-300 DETAILS.dwg |  |
|-----------------------------------------------------------------------------------------------|--|
| 5/21/2019 2:31:05 PM                                                                          |  |
| Layout: DDO STANDARDS COMPLIANCE CHART (1 OF 2)                                               |  |
| Sheet Set: SDCP McDonalds Landover                                                            |  |
| y: Yang, Alex                                                                                 |  |

|          | Development District Standard                                                                                                  | Comply? Y/N |
|----------|-------------------