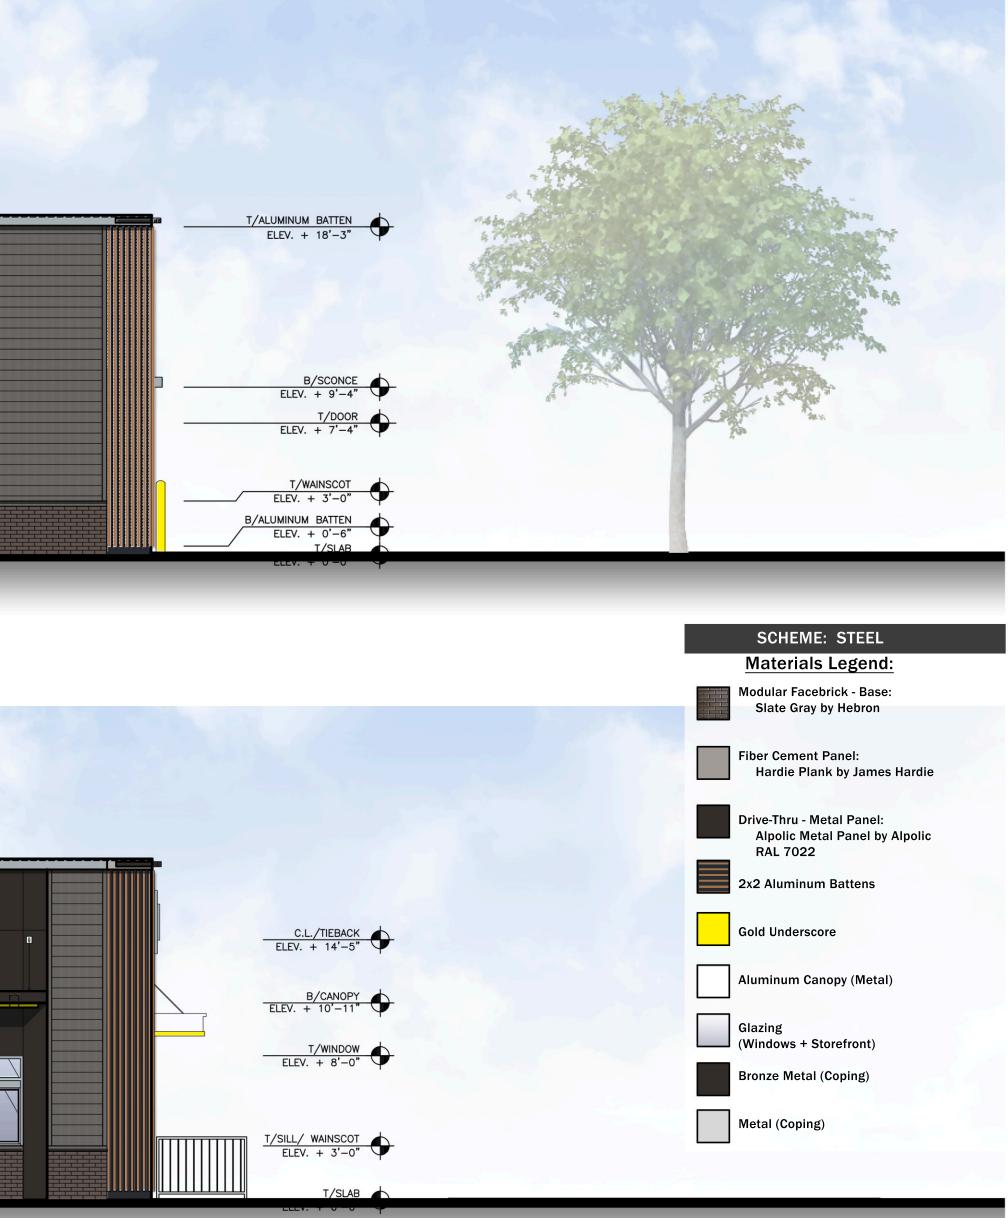

RIVE-THRU WINDOW BY READY ACCESS<br>MODEL: 600 SERIES, 36" SERVICE HEIGHT WITH TRANSOM, MANUAL                                                                                                                           |
| PB PIPE BOLLARD – PAINTED YELLOW<br>PS PRECAST WATER TABLE CAP PIECE                                                                            | XX OPEN; ELECTRONIC RELEASE<br>COLOR: DEEP BRONZE<br>SLIDE DIRECTION: RL = RIGHT TO LEFT<br>LR = LEFT TO RIGHT                                                                                                                                                                                           |



# Front Elevation (EAST)







# Non-Drive-Thru Side Elevation (NORTH)

Drive-Thru Side Elevation (SOUTH)

Rear Elevation (WEST)





EIFS - COLOR : RAL 7022 FINISH : HYDROPHOBIC // FINESSE

ALUMINUM TRELLIS AND FASCIA WITH GOLD UNDERSCORE COLOR : PMS 123C







### BRICK VENEER -SLATE GRAY BY HEBRON





## ALUMINUM COMPOSITE PANEL BY APOLIC. COLOR : RAL 7022







Non-Drive-Thru Side Elevation (NORTH)

Drive-Thru Side Elevation (SOUTH)





## Front Elevation







# Non-Drive-Thru Side Elevation

Drive-Thru Side Elevation

**Rear Elevation** 





EIFS - COLOR : RAL 7022 FINISH : HYDROPHOBIC // FINESSE

ALUMINUM TRELLIS AND FASCIA WITH GOLD UNDERSCORE COLOR : PMS 123C







### BRICK VENEER -SLATE GRAY BY HEBRON





## ALUMINUM COMPOSITE PANEL BY APOLIC. COLOR : RAL 7022







## Non-Drive-Thru Side Elevation

Drive-Thru Side Elevation





| IP<br>T         | 3 1/2" HARDI BOARD TRIM<br>COLOR TO MATCH HARDIE