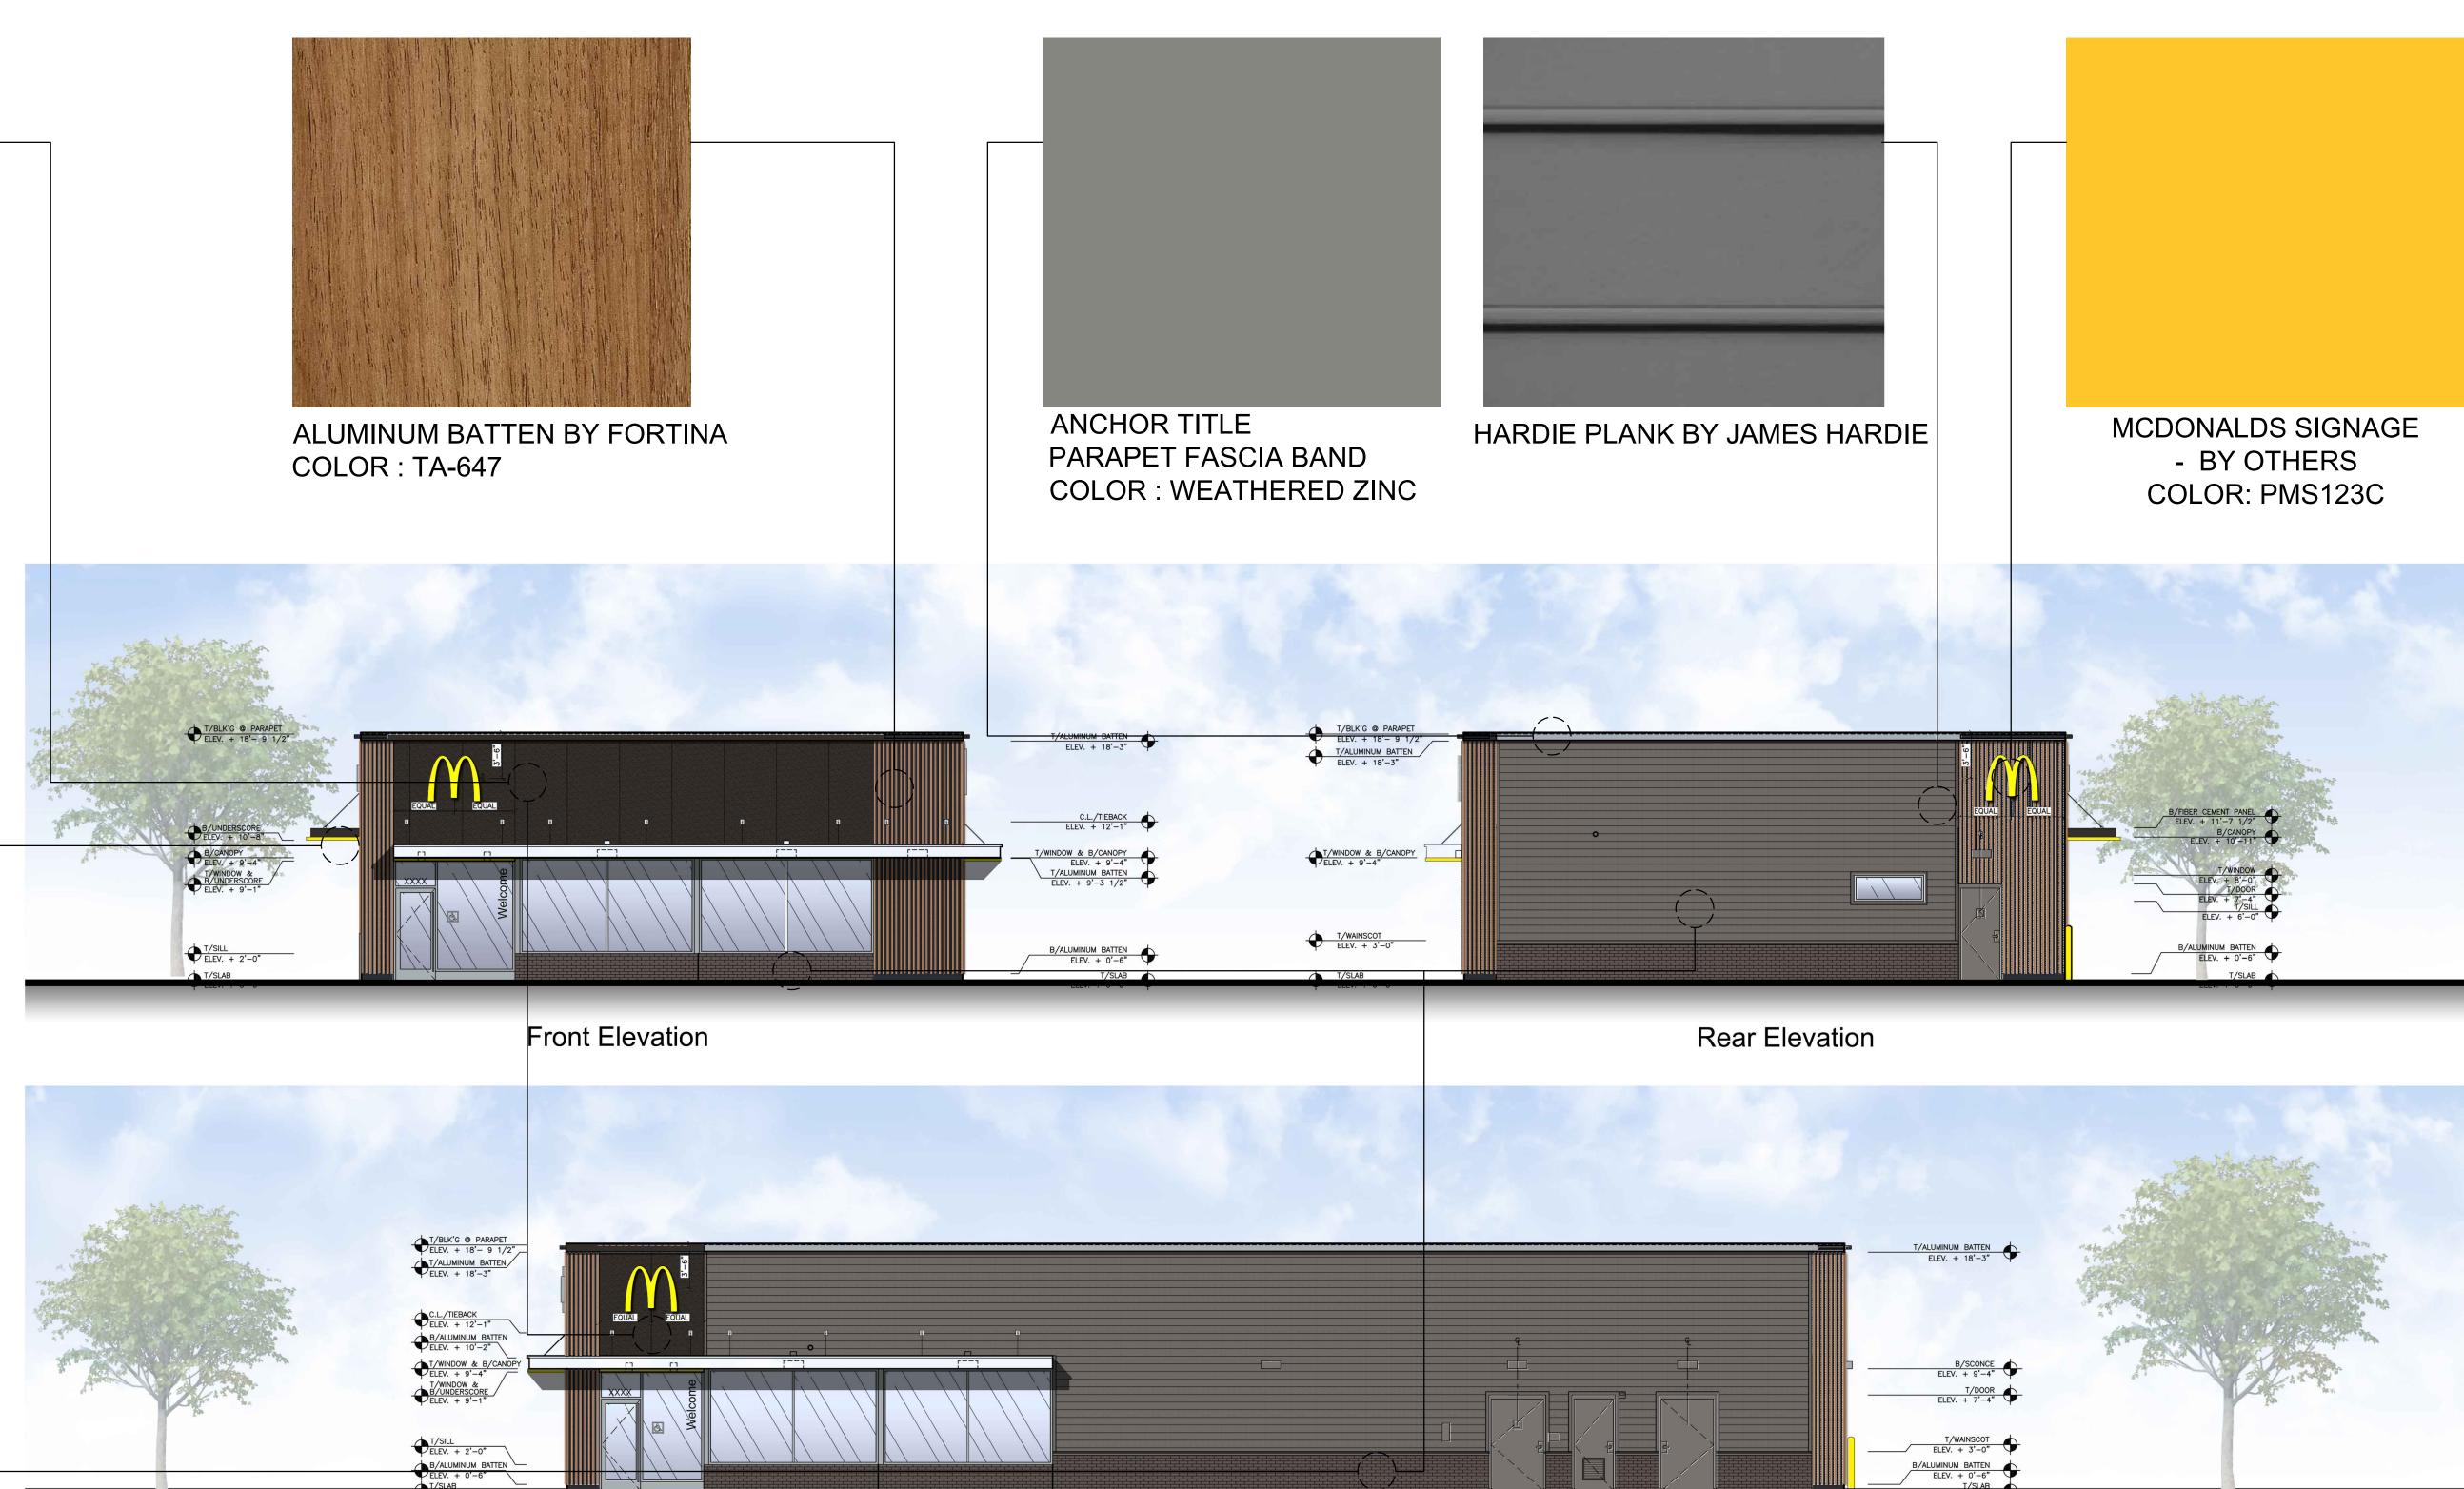

|



# Front Elevation (EAST)







# Non-Drive-Thru Side Elevation (NORTH)

Drive-Thru Side Elevation (SOUTH)

Rear Elevation (WEST)





EIFS - COLOR : RAL 7022 FINISH : HYDROPHOBIC // FINESSE

ALUMINUM TRELLIS AND FASCIA WITH GOLD UNDERSCORE COLOR : PMS 123C







## BRICK VENEER -SLATE GRAY BY HEBRON





# ALUMINUM COMPOSITE PANEL BY APOLIC. COLOR : RAL 7022







Non-Drive-Thru Side Elevation (NORTH)

Drive-Thru Side Elevation (SOUTH)





# Front Elevation







# Non-Drive-Thru Side Elevation

Drive-Thru Side Elevation

**Rear Elevation** 





EIFS - COLOR : RAL 7022 FINISH : HYDROPHOBIC // FINESSE

ALUMINUM TRELLIS AND FASCIA WITH GOLD UNDERSCORE COLOR : PMS 123C







## BRICK VENEER -SLATE GRAY BY HEBRON





# ALUMINUM COMPOSITE PANEL BY APOLIC. COLOR : RAL 7022







# Non-Drive-Thru Side Elevation

**Drive-Thru Side Elevation** 





| IP<br>T         | 3 1/2" HARDI BOARD TRIM<br>COLOR TO MATCH HARDIE PLANK SIDING                                                                              | PT        | (RMHC) COIN COLLECTOR<br>MODEL: #WPT STD<br>CALL 1-888-743-7435 TO ORDER                                                                                                       |  |
|-----------------|--------------------------------------------------------------------------------------------------------------------------------------------|-----------|---------------------------------------------------------------------------------------------------