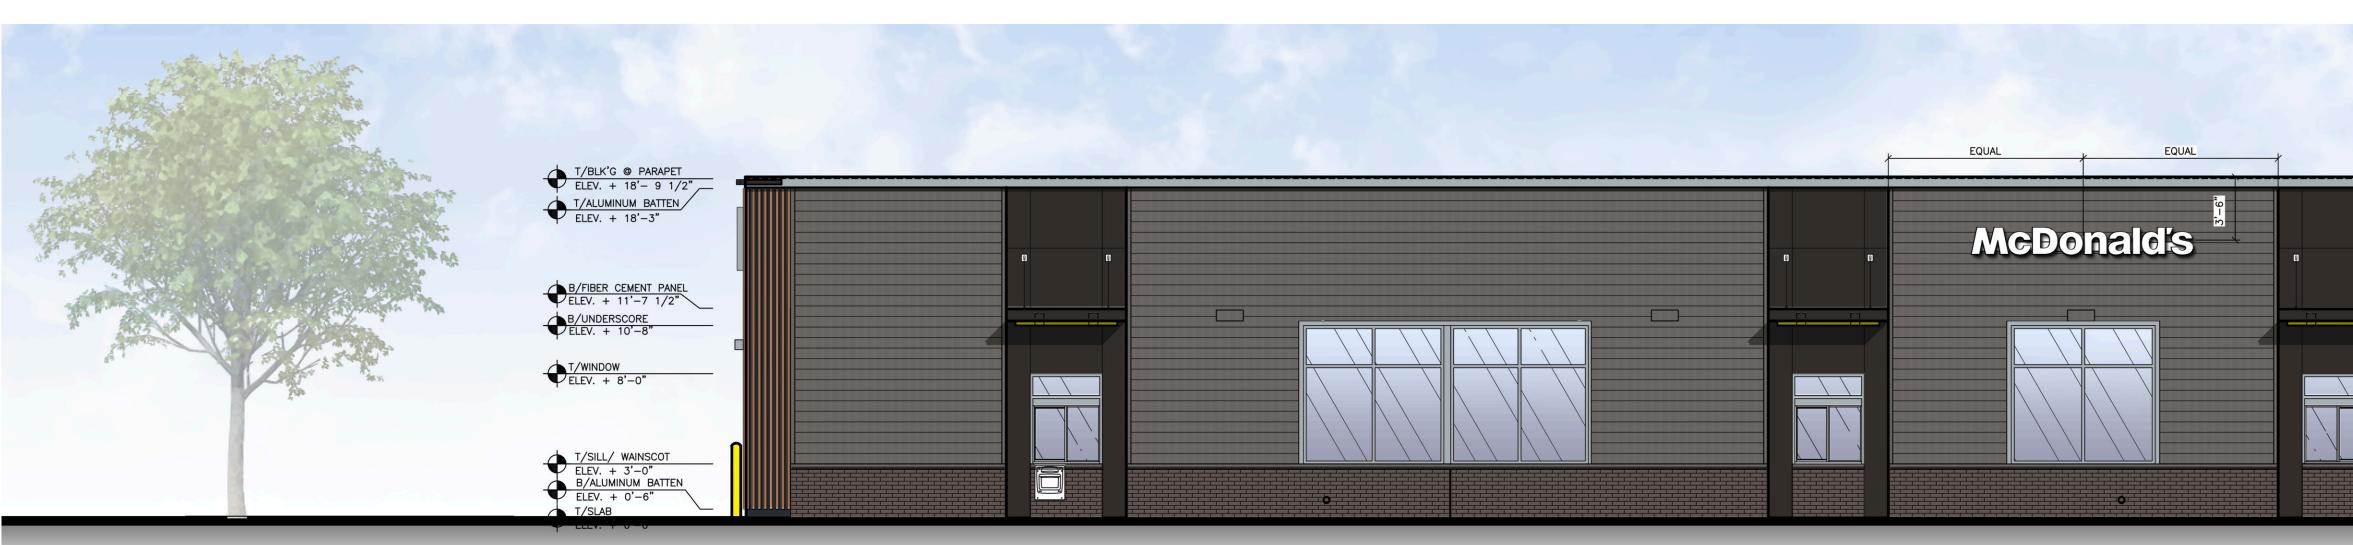

| W1 EXTERIOR WINDOW ASSEMBLY – TEMPERED GLASS<br>COLOR: EXTRA DARK BRONZE<br>W2 DRIVE-THRU WINDOW BY READY ACCESS<br>MODEL: 600 SERIES, 36" SERVICE HEIGHT WITH TRANSOM, MANUAL                                                                                                                           |
| PB PIPE BOLLARD – PAINTED YELLOW<br>PS PRECAST WATER TABLE CAP PIECE                                                                            | XX OPEN; ELECTRONIC RELEASE<br>COLOR: DEEP BRONZE<br>SLIDE DIRECTION: RL = RIGHT TO LEFT<br>LR = LEFT TO RIGHT                                                                                                                                                                                           |



# Front Elevation (EAST)







# Non-Drive-Thru Side Elevation (NORTH)

Drive-Thru Side Elevation (SOUTH)

Rear Elevation (WEST)





EIFS - COLOR : RAL 7022 FINISH : HYDROPHOBIC // FINESSE

ALUMINUM TRELLIS AND FASCIA WITH GOLD UNDERSCORE COLOR : PMS 123C







### BRICK VENEER -SLATE GRAY BY HEBRON





## ALUMINUM COMPOSITE PANEL BY APOLIC. COLOR : RAL 7022







Non-Drive-Thru Side Elevation (NORTH)

Drive-Thru Side Elevation (SOUTH)





## Front Elevation







# Non-Drive-Thru Side Elevation

Drive-Thru Side Elevation

**Rear Elevation** 





EIFS - COLOR : RAL 7022 FINISH : HYDROPHOBIC // FINESSE

ALUMINUM TRELLIS AND FASCIA WITH GOLD UNDERSCORE COLOR : PMS 123C







### BRICK VENEER -SLATE GRAY BY HEBRON





## ALUMINUM COMPOSITE PANEL BY APOLIC. COLOR : RAL 7022







## Non-Drive-Thru Side Elevati