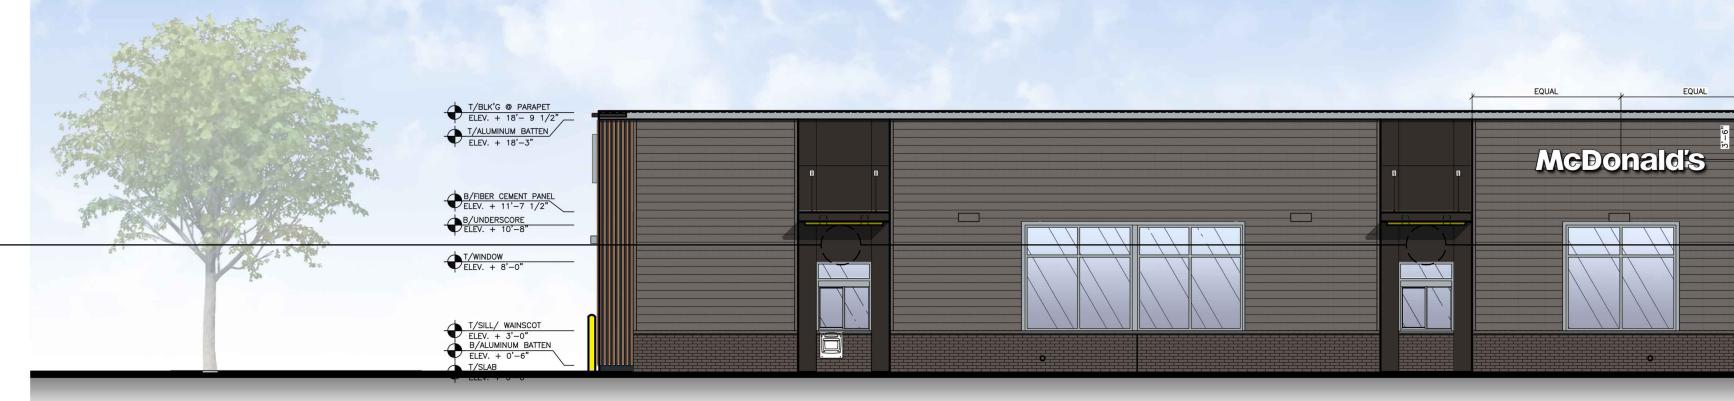

D – PAINTED YELLOW<br>PS PRECAST WATER TABLE CAP PIECE                                                                            | XX OPEN; ELECTRONIC RELEASE<br>COLOR: DEEP BRONZE<br>SLIDE DIRECTION: RL = RIGHT TO LEFT<br>LR = LEFT TO RIGHT                                                                                                                                                                                           |



# Front Elevation (EAST)







# Non-Drive-Thru Side Elevation (NORTH)

Drive-Thru Side Elevation (SOUTH)

Rear Elevation (WEST)





EIFS - COLOR : RAL 7022 FINISH : HYDROPHOBIC // FINESSE

ALUMINUM TRELLIS AND FASCIA WITH GOLD UNDERSCORE COLOR : PMS 123C







## BRICK VENEER -SLATE GRAY BY HEBRON





# ALUMINUM COMPOSITE PANEL BY APOLIC. COLOR : RAL 7022







Non-Drive-Thru Side Elevation (NORTH)

Drive-Thru Side Elevation (SOUTH)





# Front Elevation







# Non-Drive-Thru Side Elevation

Drive-Thru Side Elevation

**Rear Elevation** 





EIFS - COLOR : RAL 7022 FINISH : HYDROPHOBIC // FINESSE

ALUMINUM TRELLIS AND FASCIA WITH GOLD UNDERSCORE COLOR : PMS 123C







## BRICK VENEER -SLATE GRAY BY HEBRON





# ALUMINUM COMPOSITE PANEL BY APOLIC. COLOR : RAL 7022







# Non-Drive-Thru Side Elevation

**Drive-Thru Side Elevation** 





| IP<br>T         | 3 1/2" HARDI BOARD TRIM<br>COLOR TO MATCH HARDIE PLANK SIDING                                                                              | PT        | (RMHC) COIN COLLECTOR<br>MODEL: #WPT STD<br>CALL 1-888-743-7435 TO ORDER