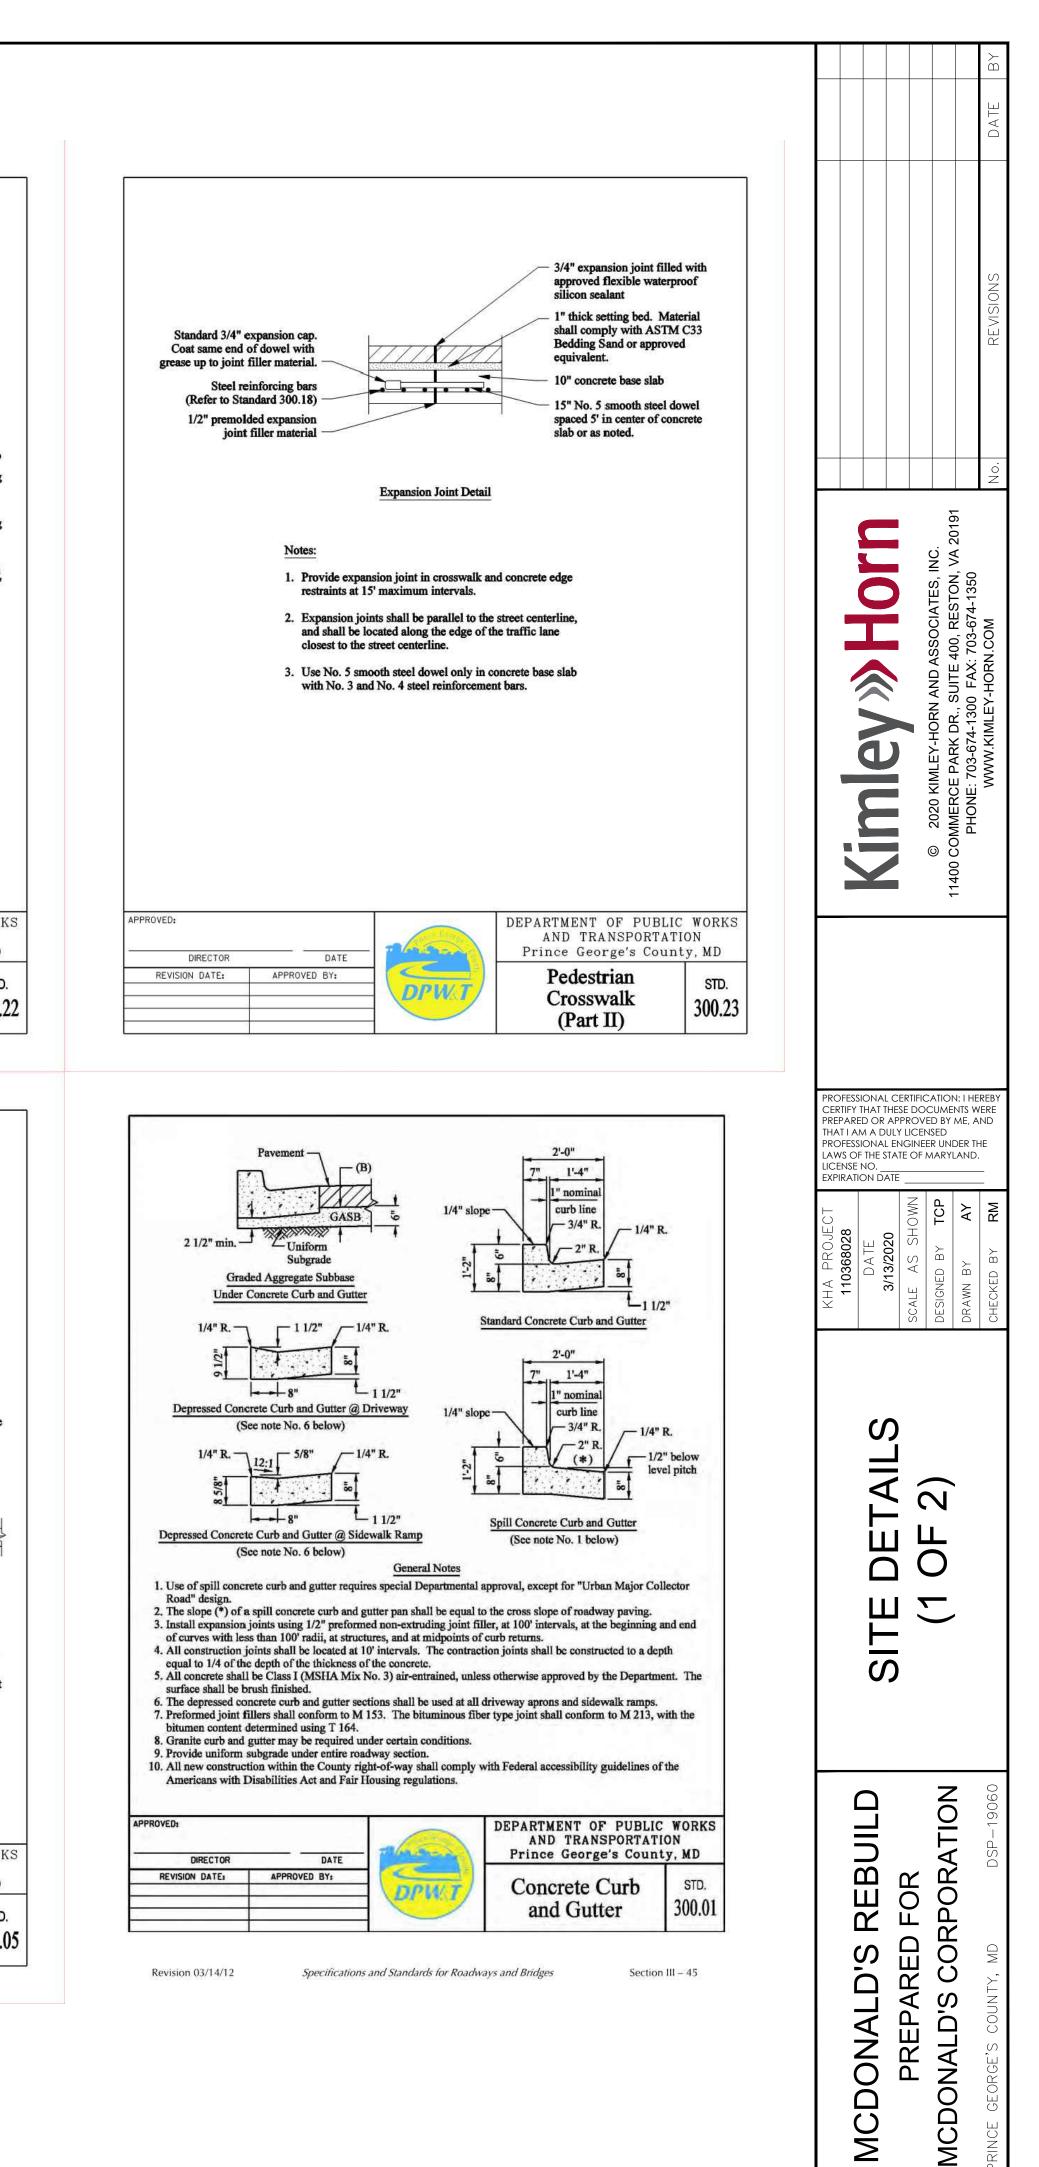

The purpose of this affidavit is to certify that pursuant to The Process Guidelines for Development Review Applications, Informational Mailing letters regarding the application for DSP- 19060; McDonald's 8710 Central Avenue, were mailed to all adjoining property owners, registered associations, municipalities within one mile, and previous parties of record (if applicable) on October 17, 2019.