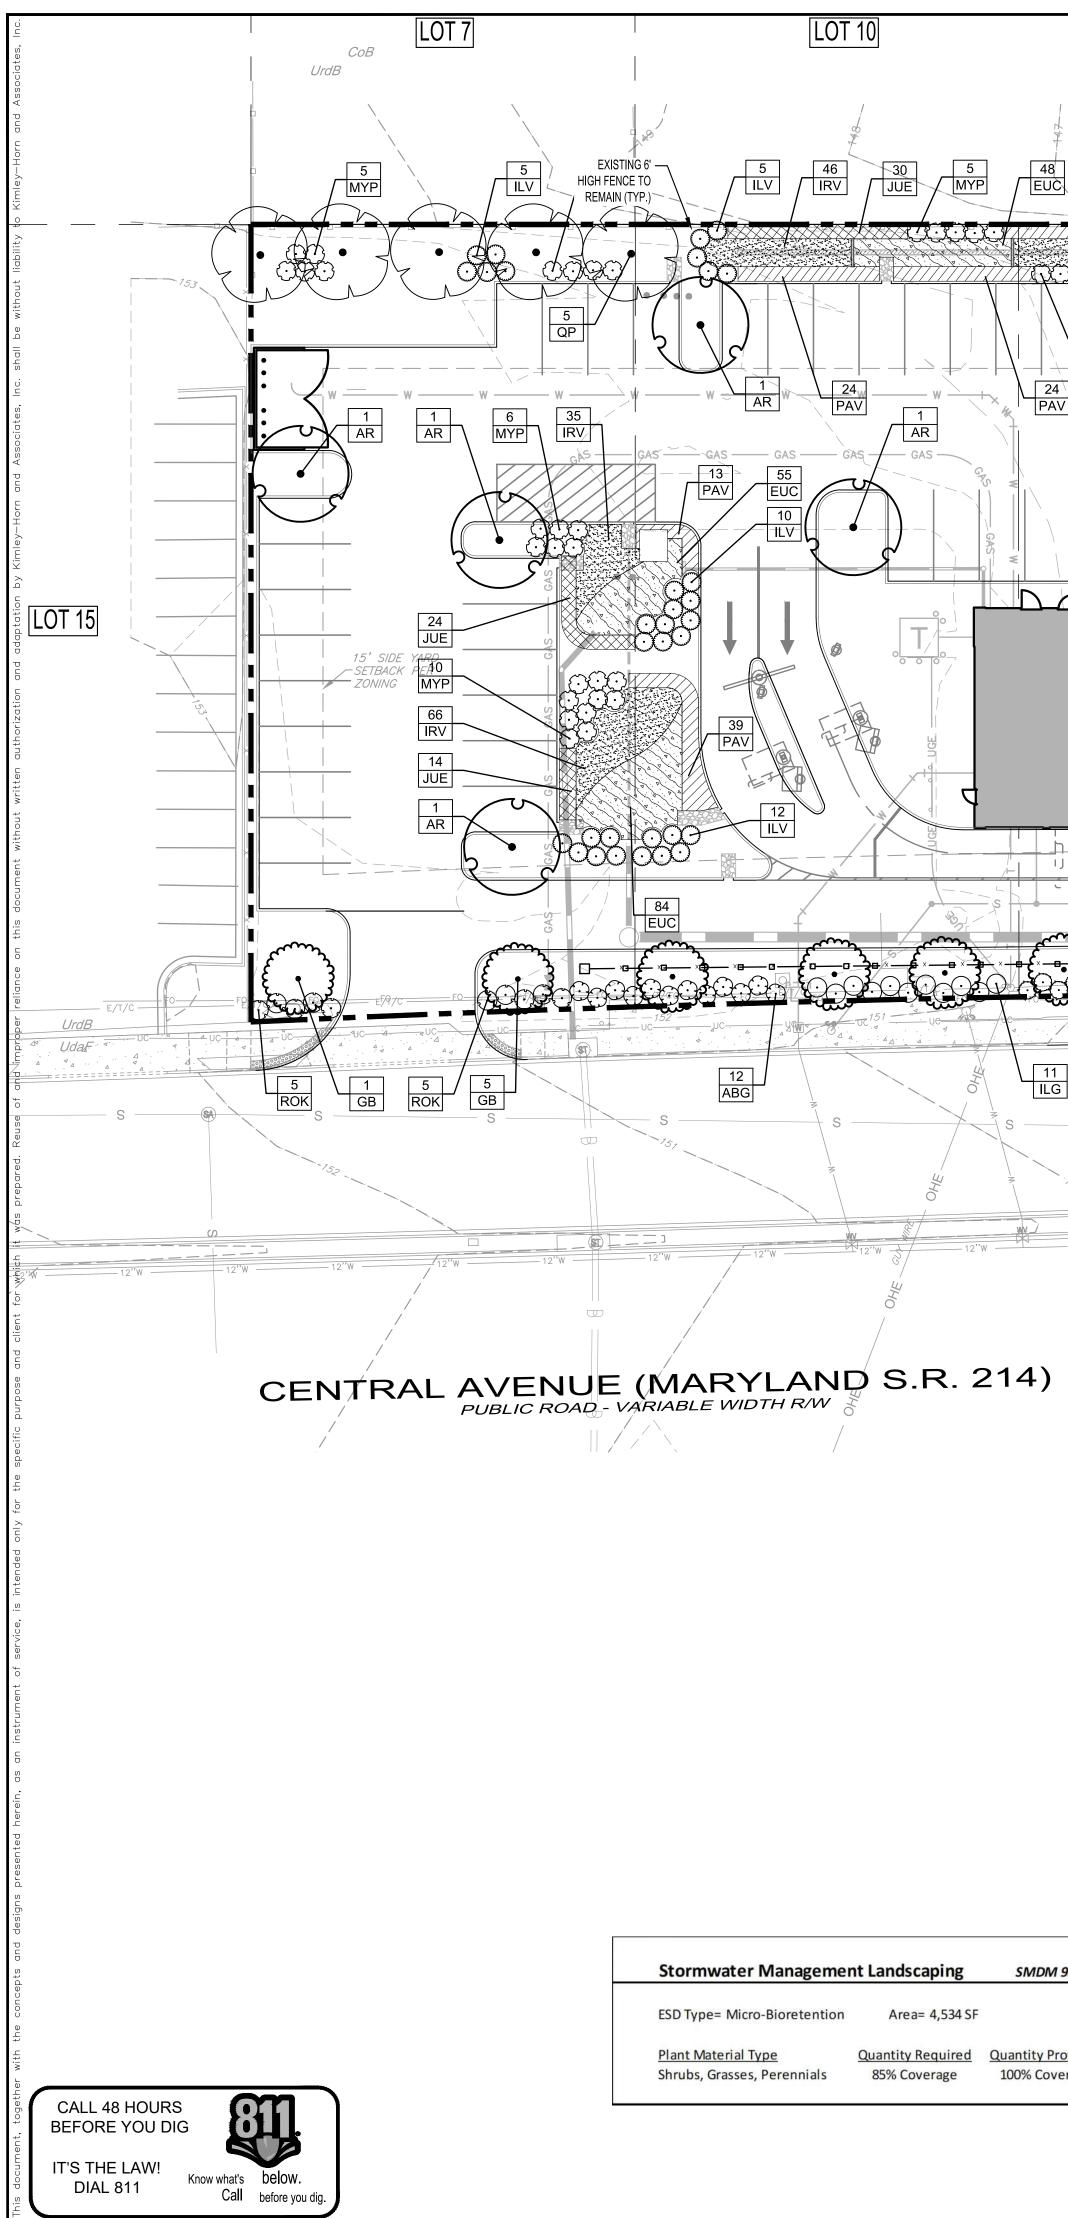

| Yes |
|       | above the screening wall/fence.<br>F. DRIVEWAYS IN INDUSTRIAL AREAS:                                                                                                                                                                                                                                                                                                                                                                                                                                                                                   |     |





|