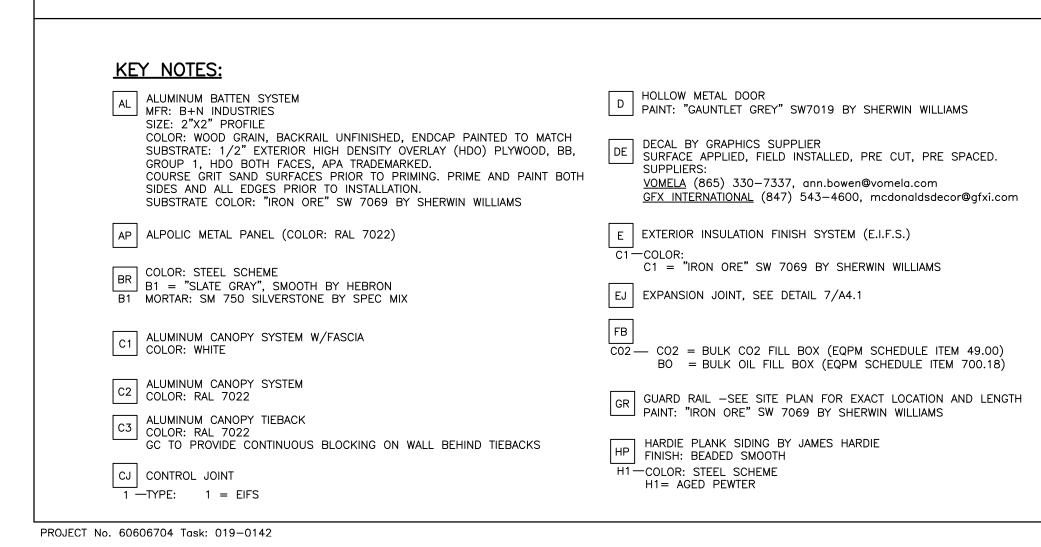

|
| C1= CITYSCAPE<br>C2= RAL 7022<br>PB PIPE BOLLARD – PAINTED YELLOW                                                                                  | W2 DRIVE-THRU WINDOW BY READY ACCESS<br>MODEL: 600 SERIES, 36" SERVICE HEIGHT WITH TRANSOM, MANUAL<br>XX OPEN; ELECTRONIC RELEASE<br>COLOR: DEEP BRONZE<br>SLIDE DIRECTION: RL = RIGHT TO LEFT<br>LR = LEFT TO RIGHT |
| PS PRECAST WATER TABLE CAP PIECE                                                                                                                   |                                                                                                                                                                                                                      |







| HP 3 1/2" HARDI BOARD TRIM<br>COLOR TO MATCH HARDIE PLANK SIDING<br>T                                                                           | PT (RMHC) COIN COLLECTOR<br>MODEL: #WPT STD<br>CALL 1-888-743-7435 TO ORDER                                                                                                                                                                                                                              |
|-------------------------------------------------------------------------------------------------------------------------------------------------|----------------------------------------------------------------------------------------------------------------------------------------------------------------------------------------------------------