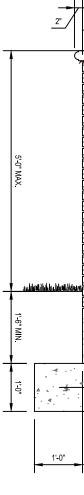

|

NOTE: THE AGGREGATE BASE COURSE SHALL BE INSPECTED BY THE TESTING AGENCY, OWNER, OR DESIGN CONSULTANT AFTER ASPHALT REMOVAL AND BASE PREPARATION, PRIOR TO ASPHALT REPLACEMENT.

## DETAIL

ASPHALT PAVEMENT - 3.5" MILL AND REPLACE (FULL DEPTH)











| K:\WDC_CI\V110368-McDonalds\110368028 - Landover Centra\\CAD\PlanSheets\DSP\C-300 DETAILS.dwg |  |
|-----------------------------------------------------------------------------------------------|--|
| 5/21/2019 2:31:05 PM                                                                          |  |
| Layout: DDO STANDARDS COMPLIANCE CHART (1 OF 2)                                               |  |
| Sheet Set: SDCP McDonalds Landover                                                            |  |
| y: Yang, Alex                                                                                 |  |

|          | Development District Standard                                                                                                  | Comply? Y/N |
|----------|-----------------------