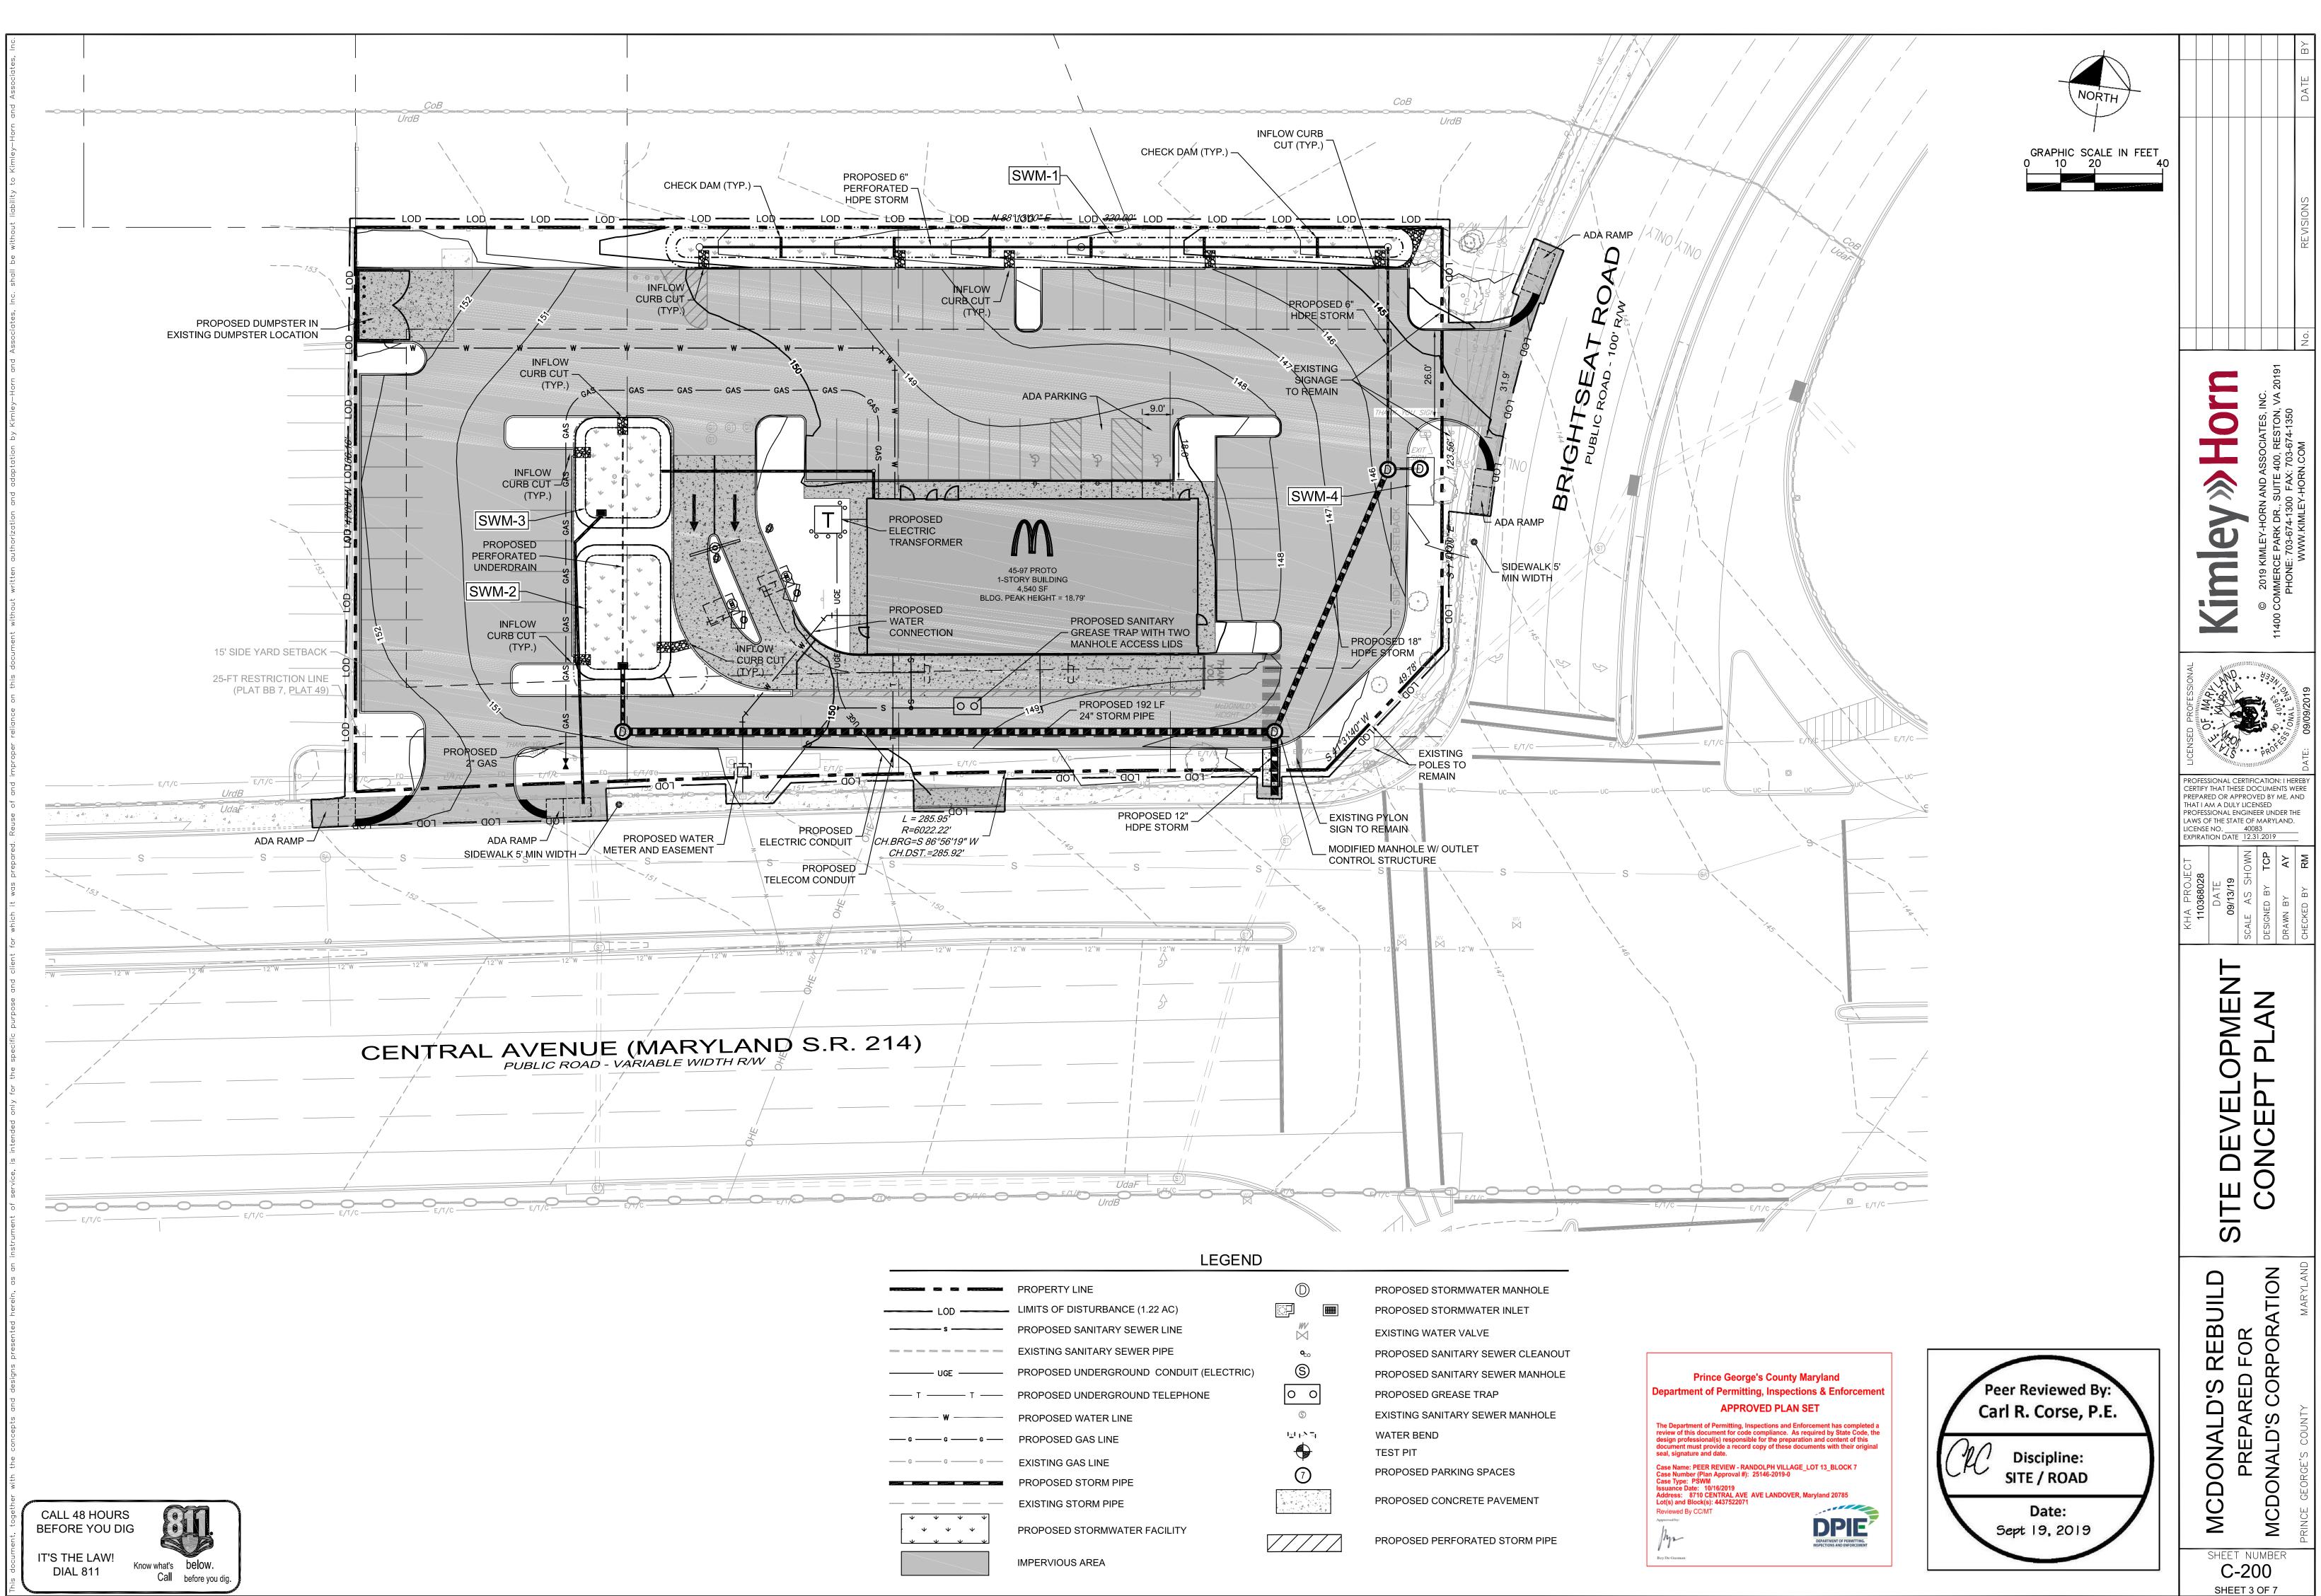

ent of Permitting, Inspections & Enforcement** APPROVED PLAN SET

The Department of Permitting, Inspections and Enforcement has completed a review of this document for code compliance. As required by State Code, the design professional(s) responsible for the preparation and content of this document must provide a record copy of these documents with their original seal signature and date seal, signature and date.

Case Name: PEER REVIEW - RANDOLPH VILLAGE\_LOT 13\_BLOCK 7 Case Number (Plan Approval #): 25146-2019-0 Case Type: PSWM Issuance Date: 10/16/2019 Address: 8710 CENTRAL AVE AVE LANDOVER, Maryland 20785 Lot(s) and Block(s): 4437522071 Reviewed By CC/MT

Approved by:

Ma

Rey De Guzman



| IE CT |
|-------|
|       |

PREPAR MCDONALD'S ( SHEET NUMBER C-000 SHEET 1 OF 7

CDONAL

Σ





|                                                                                               | PROPERTY LINE                           | $\square$       | PROPOSED STORMWATER MANHOLE      |
|-----------------------------------------------------------------------------------------------|-----------------------------------------|-----------------|----------------------------------|
| LOD                                                                                           | LIMITS OF DISTURBANCE (1.22 AC)         |                 | PROPOSED STORMWATER INLET        |
| S                                                                                             | PROPOSED SANITARY SEWER LINE            | $\bowtie$       | EXISTING WATER VALVE             |
|