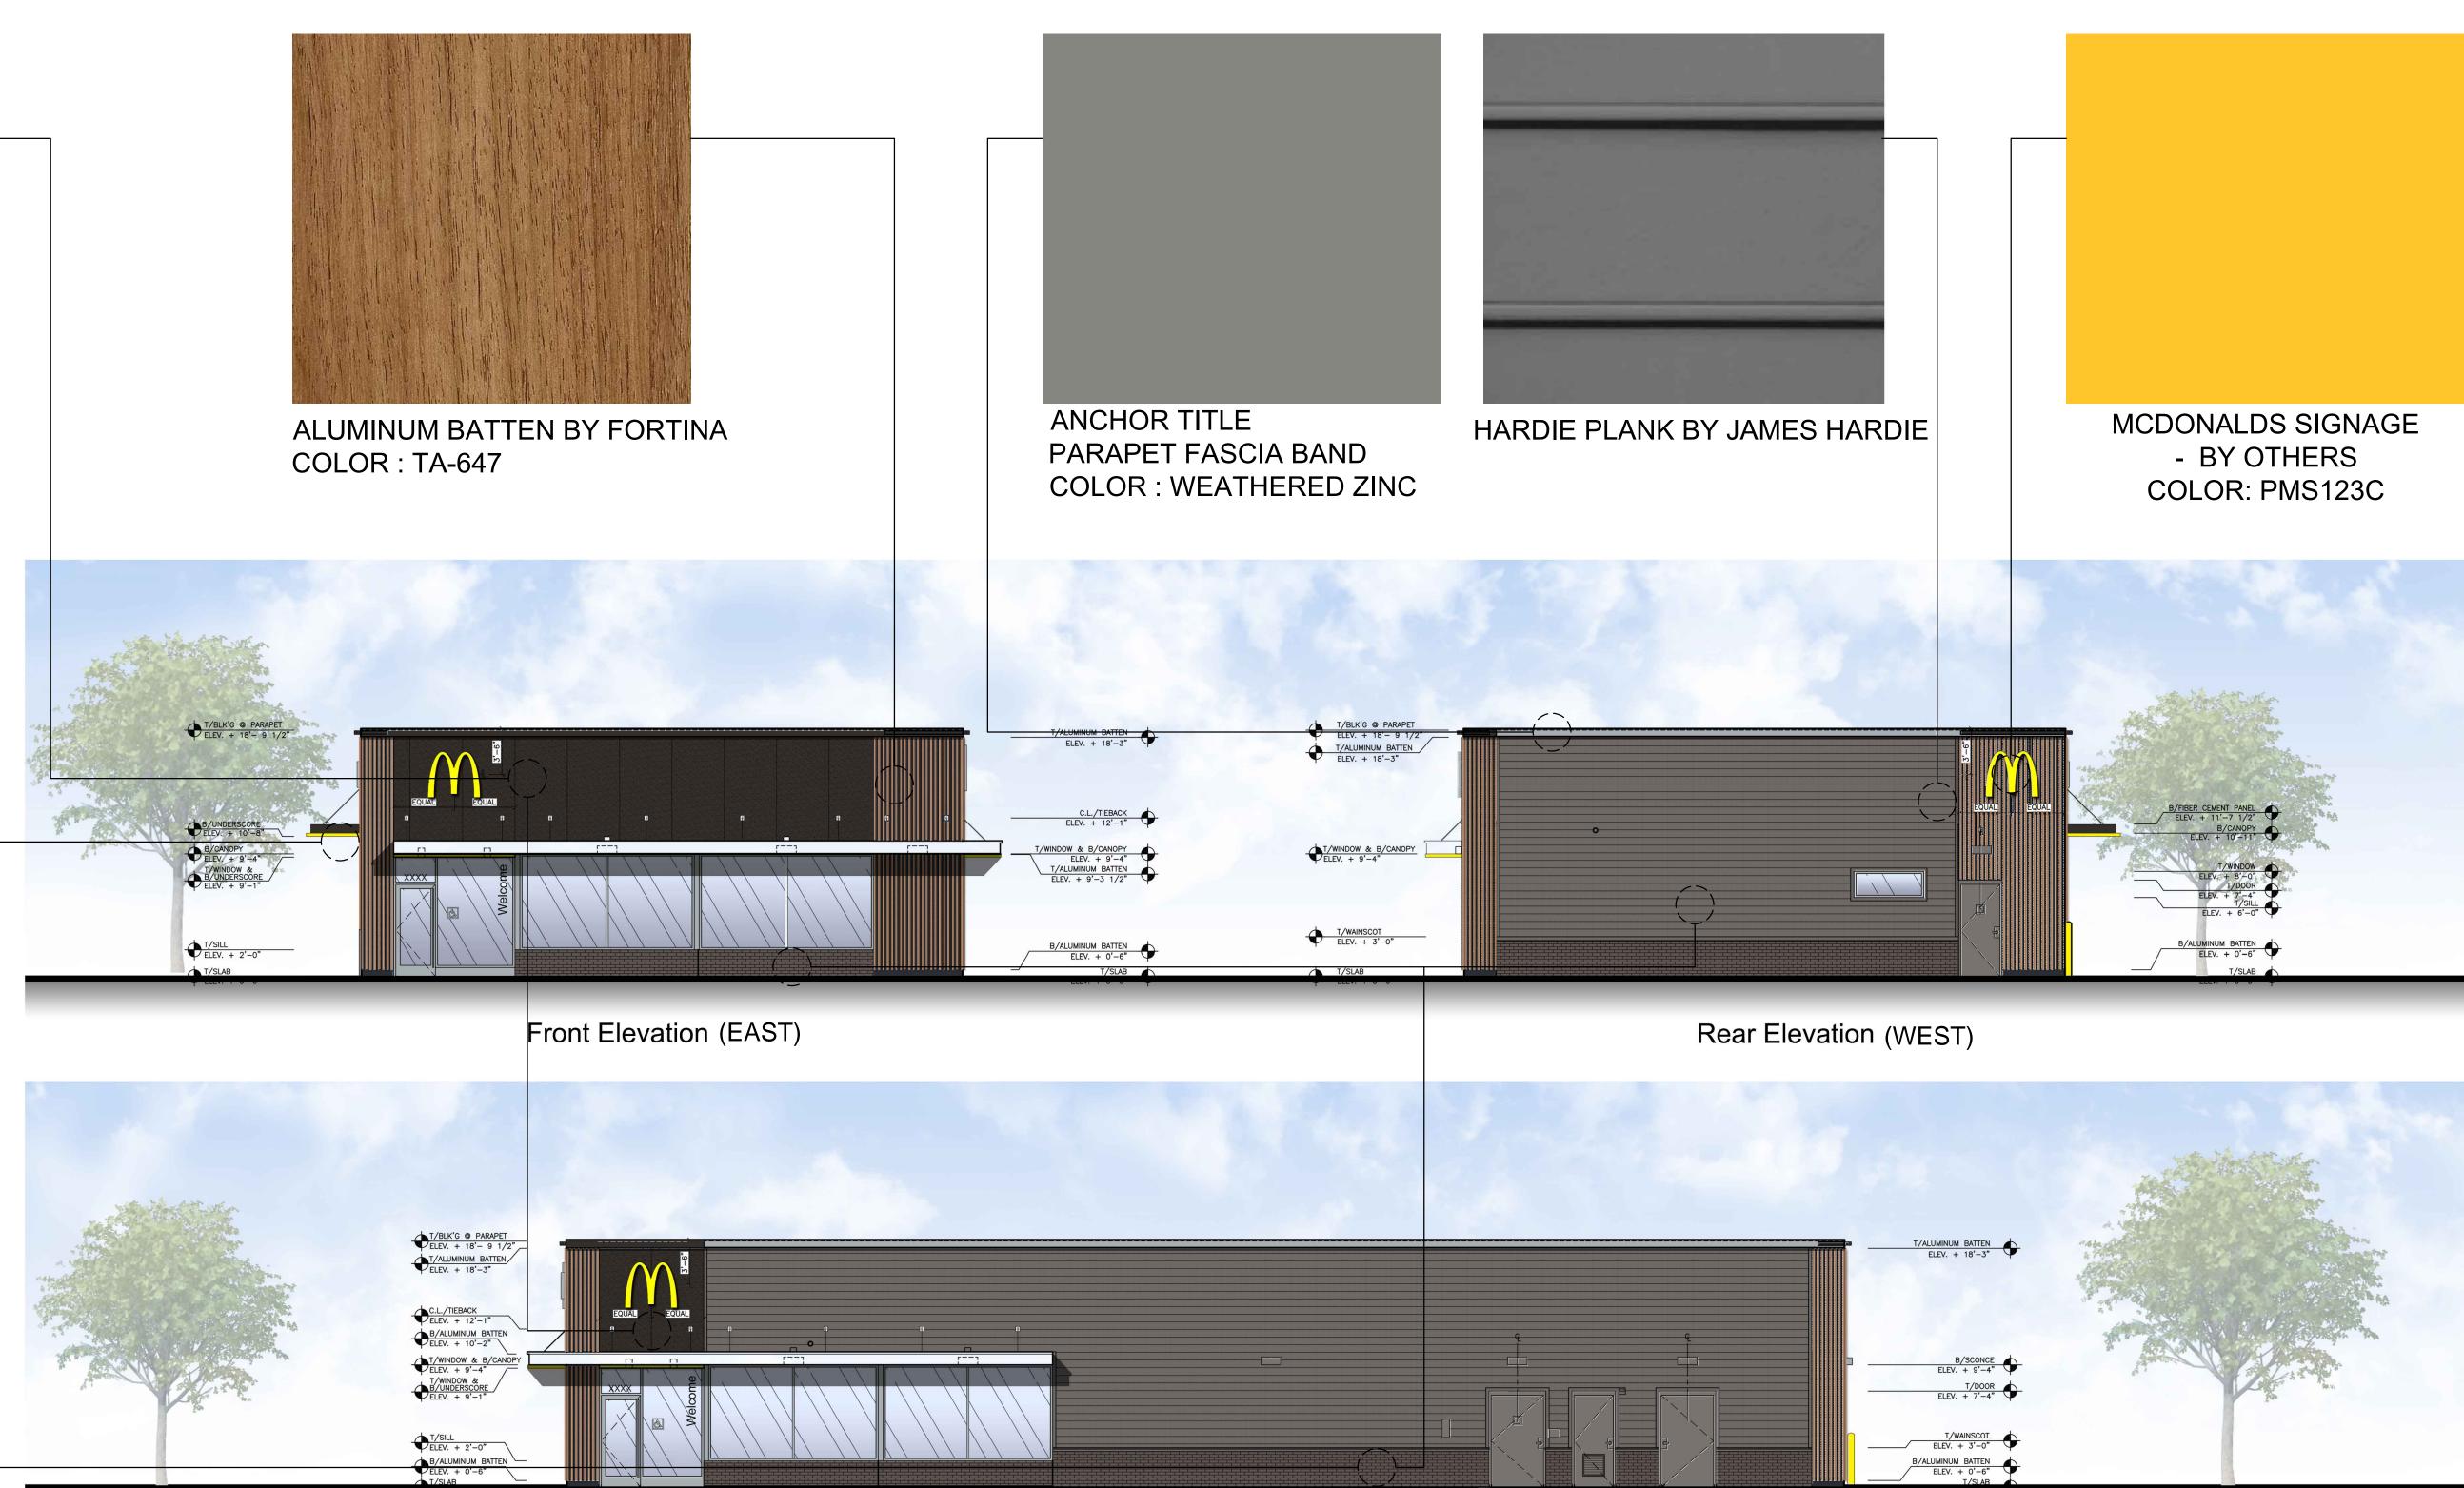

ATER TABLE CAP PIECE                                                                                                                | LR = LEFT TO RIGHT                                                                                                                                                                                                                                                                                       |



# Front Elevation (EAST)







# Non-Drive-Thru Side Elevation (NORTH)

Drive-Thru Side Elevation (SOUTH)

Rear Elevation (WEST)



Proposed McDonald's Restaurant **Rendered Elevations** 019-0142 - 8710 Central Avenue, Landover, MD



EIFS - COLOR : RAL 7022 FINISH : HYDROPHOBIC // FINESSE

ALUMINUM TRELLIS AND FASCIA WITH GOLD UNDERSCORE COLOR : PMS 123C







## BRICK VENEER -SLATE GRAY BY HEBRON





## ALUMINUM COMPOSITE PANEL BY APOLIC. COLOR : RAL 7022







Non-Drive-Thru Side Elevation (NORTH)

Drive-Thru Side Elevation (SOUTH)



Proposed McDonald's Restaurant **Rendered Elevations** 019-0142 - 8710 Central Avenue, Landover, MD

### STATEMENT OF JUSTIFICATION McDonald's Landover DSP-19060

| APPLICANT:    | McDonald's Corp<br>6301 Rockledge Drive, Suite 1100<br>Bethesda, MD 20817                                                                                                                                                   |
|---------------|----------------------------------------------------------------------------------------------------------------------------------------------------------------------------------------------------