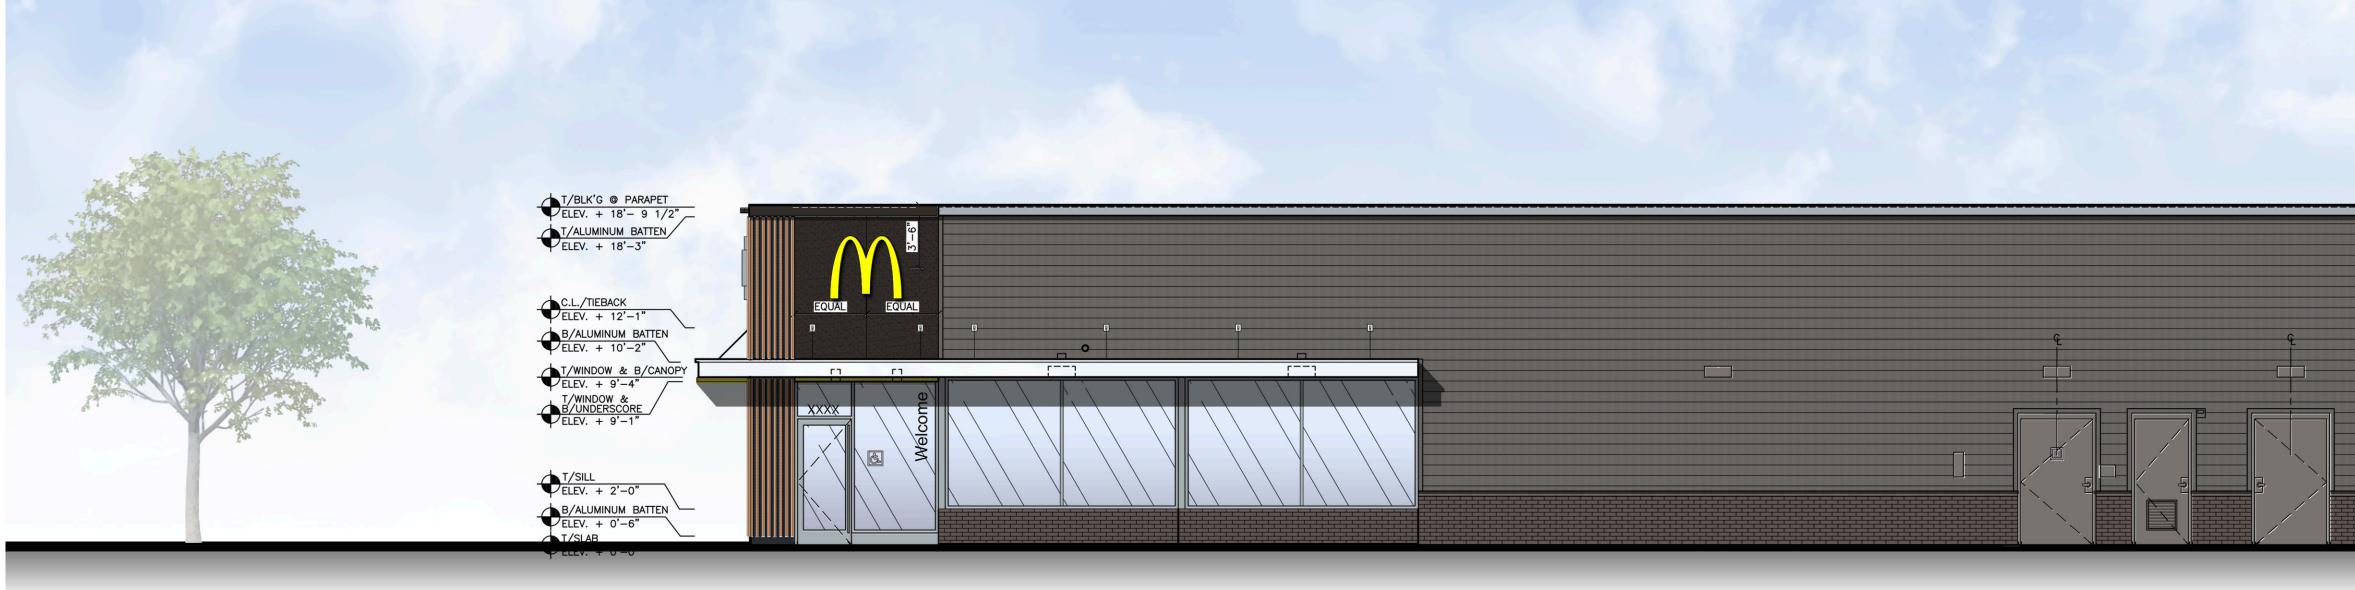

| XX OPEN; ELECTRONIC RELEASE<br>COLOR: DEEP BRONZE<br>SLIDE DIRECTION: RL = RIGHT TO LEFT                                                                                                                                                                                                                 |
| PS PRECAST WATER TABLE CAP PIECE                                                                                                                | LR = LEFT TO RIGHT                                                                                                                                                                                                                                                                                       |



# Front Elevation (EAST)







# Non-Drive-Thru Side Elevation (NORTH)

Drive-Thru Side Elevation (SOUTH)

Rear Elevation (WEST)



Proposed McDonald's Restaurant **Rendered Elevations** 019-0142 - 8710 Central Avenue, Landover, MD



EIFS - COLOR : RAL 7022 FINISH : HYDROPHOBIC // FINESSE

ALUMINUM TRELLIS AND FASCIA WITH GOLD UNDERSCORE COLOR : PMS 123C







## BRICK VENEER -SLATE GRAY BY HEBRON





## ALUMINUM COMPOSITE PANEL BY APOLIC. COLOR : RAL 7022







Non-Drive-Thru Side Elevation (NORTH)

Drive-Thru Side Elevation (SOUTH)



Proposed McDonald's Restaurant **Rendered Elevations** 019-0142 - 8710 Central Avenue, Landover, MD

### STATEMENT OF JUSTIFICATION McDonald's Landover DSP-19060

| APPLICANT:    | McDonald's Corp<br>6301 Rockledge Drive, Suite 1100<br>Bethesda, MD 20817