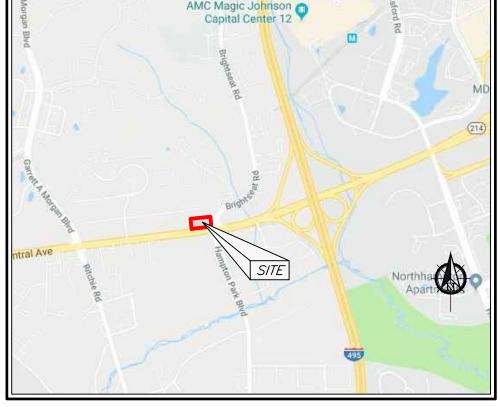

FROM: Daniel F. Lynch, Esq.

RE: DSP-19060: McDonald's Landover

Dear Party of Record, Adjoining Property Owners, and Registered Associations & Municipalities:

This letter is to inform you that the Maryland-National Capital Park and Planning Commission ("M-NCPPC") is ready to accept the subject application. The address of the subject property is 8710 Central Avenue, Hyattsville, MD, 20785, which is located at the northwest quadrant of its intersection with Brightseat Road. The nature of the review is for the renovation of an existing eating and drinking establishment. Once the application is formally accepted, it will be scheduled for a future Planning Board hearing. If you have not already registered to become a person of record, you are encouraged to do so at this time. As a person of record, you will receive a notice of the Planning Board hearing date, the technical staff report, and the Planning Board resolution. You may register online at <a href="http://www.pgplanning.org/1586/Become-a-Person-of-Record">http://www.pgplanning.org/1586/Become-a-Person-of-Record</a> or you may submit your name, address and the above-referenced application number and name by mailing a written request to: