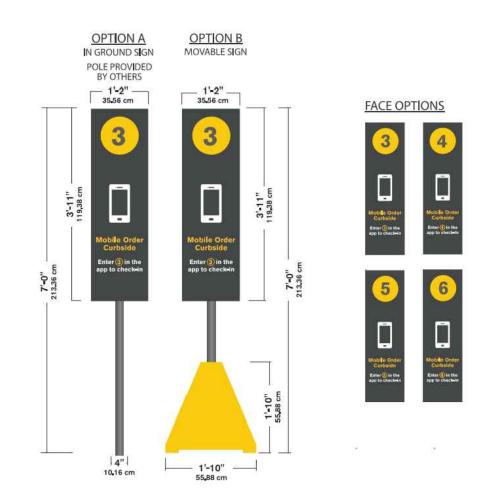

HE<br>DF EXCAVATION. | PROJECT NUMBER:<br>For Conditions of Approval see Site Plan Cover Sheet or Approval Sheet<br>Revision Numbers must be included in the Project Number | C-200<br>SHEET 4 OF 12                                                                                                                       |
|                                                        |                                                                                          |                                                                                                                                                      |                                                                                                                                              |





### Mobile Ordering Curb Signage



Everbrite, LLC, 315 Marion Ave., South Milwaukee, WI, 53172 P: 888-857-4078 F: 877-430-7363 www.everbrite.com







SHEET 6 OF 12













SHEET NUMBER

C-302

SHEET 7 OF 12



|                                           |                                                                                                                                         | OT 11                                                      |