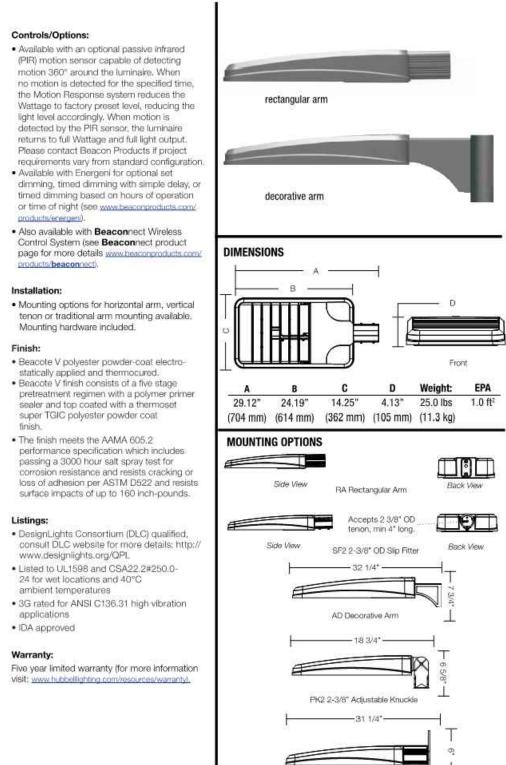

ed with the device may be reliably

operated in any ambient temperature up to 55°C (131°F). Operation shall be smooth and undetectable to the eye. Thermal circuit is visit: www.hubbellighting.com/resources/warranty). designed to "fail on", allowing the luminaire to revert to full power in the event of

an interruption of its power supply, or faulty wiring connection to the drivers. The device shall be able to co-exist with other 0-10V control devices (occupancy sensors, external



2100 Golf Road, Suite 460, Rolling Meadows, IL 60008-4704 Phone: 1-800-LIGHT IT, 1-800-544-4848, Fax: 847-279-0642

Copyright ©2016 Security Lighting, a division of Hubbell Lighting, Inc.



PERFORMANCE DATA

Web: www.securitylighting.co

dimmers, etc.).

## BEACON VIPER L SERIES Enhanced Large Viper Luminaire





WB Wall Bracket

5 1/2" ----

- 10 C

2 3/8"

Ø

|      | deside merge work recovered.   |
|------|--------------------------------|
| VIDE | DI CEDIEC                      |
| VIFE | <b>R L SERIES</b>              |
|      | Enhanced Large Viper Luminaire |
|      |                                |

|    |                 | 5К                |                                         |                         |     |   |   |                         |       | 4K  |   | ЗК |                         |       |          |   |   |   |
|----|-----------------|-------------------|-----------------------------------------|-------------------------|-----|---|---|-------------------------|-------|-----|---|----|-------------------------|-------|----------|---|---|---|
| 10 |                 |