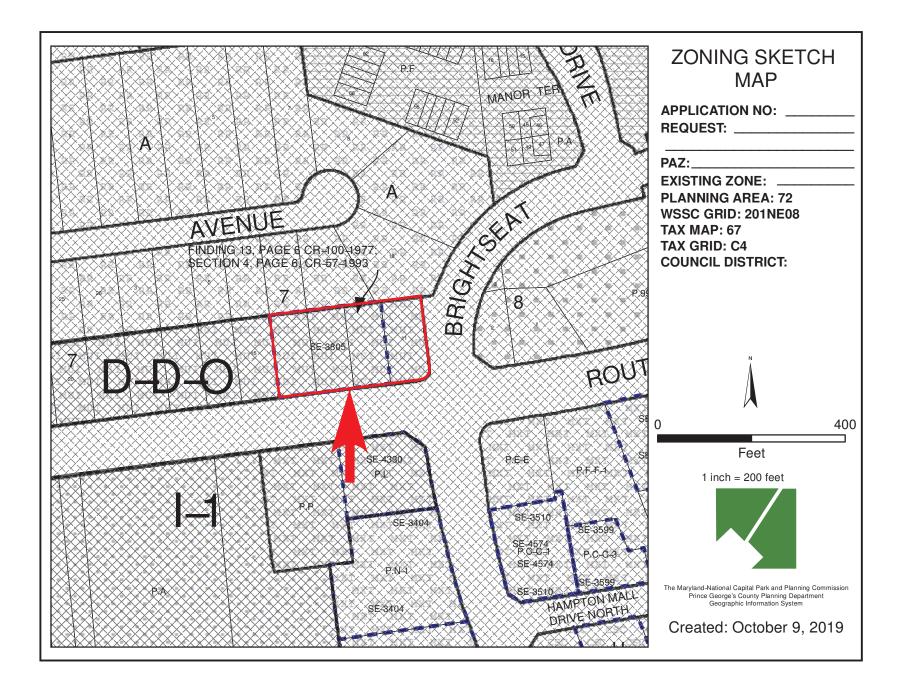

FROM: Daniel F. Lynch, Esq.

RE: DSP-19060: McDonald's Landover

Dear Party of Record, Adjoining Property Owners, and Registered Associations & Municipalities:

This letter is to inform you that the Maryland-National Capital Park and Planning Commission ("M-NCPPC") is ready to accept the subject application. The address of the subject property is 8710 Central Avenue, Hyattsville, MD, 20785, which is located at the northwest quadrant of its intersection with Brightseat Road. The nature of the review is for the renovation of an existing eating and drinking establishment. Once the application is formally accepted, it will be scheduled for a future Planning Board hearing. If you have not already registered to become a person of record, you are encouraged to do so at this time. As a person of record, you will receive a notice of the Planning Board hearing date, the technical staff report, and the Planning Board resolution. You may register online at <a href="http://www.pgplanning.org/1586/Become-a-Person-of-Record">http://www.pgplanning.org/1586/Become-a-Person-of-Record</a> or you may submit your name, address and the above-referenced application number and name by mailing a written request to:

| DO NOT WRITE IN THIS SP                                                                                                                | PACE                                                    |                                                       |                                                                                 |
|----------------------------------------------------------------------------------------------------------------------------------------|---------------------------------------------------------|-------------------------------------------------------|---------------------------------------------------------------------------------|
| Application No.(s):Planning Board Review  Planning Director Review                                                                     |                                                         |                                                       |                                                                                 |
| Acceptance Date:                                                                                                                       | 70-day limit                                            |                                                       | Limit waived-New limit                                                          |
| Posting Waived D Posting Da                                                                                                            | ate:No.                                                 | of Signs Posted:_                                     | Agenda Date:                                                                    |
| Application Fee:                                                                                                                       | Posting Fee:                                            | Case Re                                               | eviewer:                                                                        |
| Subdivision Development Revie                                                                                                          | ew Committee Date:                                      |                                                       |                                                                                 |
| Referral Mail-Out Date:                                                                                                                | Referral Due [                                          | Date:                                                 |                                                                                 |
| Date of Informational Mailing:                                                                                                         | Date                                                    | of Acceptance Mai                                     | ling:                                                                           |
| APPLICATION TYPE:                                                                                                                      | APPLICATION TYPE: I Revision of Case # Companion Cases: |                                                       |                                                                                 |
| PROJECT NAME: McDon                                                                                                                    | ald's Landover                                          |                                                       |                                                                                 |
| Complete address (if applicable                                                                                                        | e) 8710 Central Avenue, Hyattsv                         | ville, MD 20785                                       | Tax Account #: 2070019                                                          |
| Geographic Location (distance                                                                                                          | · · · · · · · · · · · · · · · · · · ·                   | ·                                                     |                                                                                 |
| Located on the north side of Ce                                                                                                        | ntral Avenue at its intersection                        | on with Brightsea                                     | t Road                                                                          |
| Total Acreage: 1.32                                                                                                                    | Aviation Policy Area: N/A                               | ۱                                                     | Election District: 13                                                           |
| Tax Map/Grid:67/C4                                                                                                                     | Current Zone(s): MUI/DC                                 | DZ                                                    | Council District: 5                                                             |
| WSSC Grid:201NE08                                                                                                                      | Existing Lots/Blocks/Parcels: Lt 11,12,13,14            |                                                       | Dev. Review District:                                                           |
| Planning Area:                                                                                                                         | In Municipal Boundary: N                                | /A                                                    | Is development exempt from grading permit pursuant to 32-127(a)(6)(A): □ Y 	■ N |
| (2002) General Plan Tier: 🔳 D                                                                                                          | eveloped                                                | 🗆 Rural                                               | Area of proposed LOD:                                                           |
| Proposed Use of Property and                                                                                                           | Request of Proposal:                                    | Please list and                                       | provide copies of resolutions of previously                                     |
| Eating and drinking establi                                                                                                            | ishment with                                            | approved applications affecting the subject property: |                                                                                 |
| drive-through service. Rat                                                                                                             | ze all existing structures                              | SE-3805                                               |                                                                                 |
| and rebuild eating and drir                                                                                                            | nking establishment.                                    |                                                       |                                                                                 |
| Applicant Name, Address & Ph                                                                                                           | one:                                                    | Consultant Na                                         | me, Address & Phone:                                                            |
| McDonald's Corp.                                                                                                                       |                                                         | McNamee Hosea                                         |                                                                                 |
| 6903 Rockledge Drive, Su                                                                                                               | ite 1100                                                | 6411 Ivy Lan                                          | le, Suite 200                                                                   |
| Bethesda, MD 20817                                                                                                                     |                                                         | Greenbelt, N                                          | la 20770                                                                        |
| Owner Name, Address & Phon                                                                                                             |                                                         | Contact Name                                          | , Phone & E-mail:                                                               |
| (if same as applicant indicate same/corpora                                                                                            | tion see Disclosure)                                    | Dan Lynch                                             |                                                                                 |
|                                                                                                                                        |                                                         | 301-441-2420                                          |                                                                                 |
| dlynch@mhlawyérs.com                                                                                                                   |                                                         |                                                       | 11                                                                              |
| SIGNATURE (Sign where appropr                                                                                                          | iate; include Application Form D                        | isclosure for addif                                   | onal owner's signatures)                                                        |
|                                                                                                                                        |                                                         |                                                       |                                                                                 |
| Joseph Cuero 10/22/19 JOSTON CUERO 10/22/19                                                                                            |                                                         |                                                       |                                                                                 |
| Owner's Signature typed & signed Date Applicant's Signature typed & signed Date AREA CONSTRUCTION MONALIN AREA CONSTRUCTION MISLES PER |                                                         |                                                       | AREA CONSTRUCTION MIDLS PER                                                     |
| /                                                                                                                                      |                                                         |                                                       |                                                                                 |
| Contract Purchaser's Signature t                                                                                                       | typed& Date                                             | Applicant's                                           | Signature typed & signed Date                                                   |