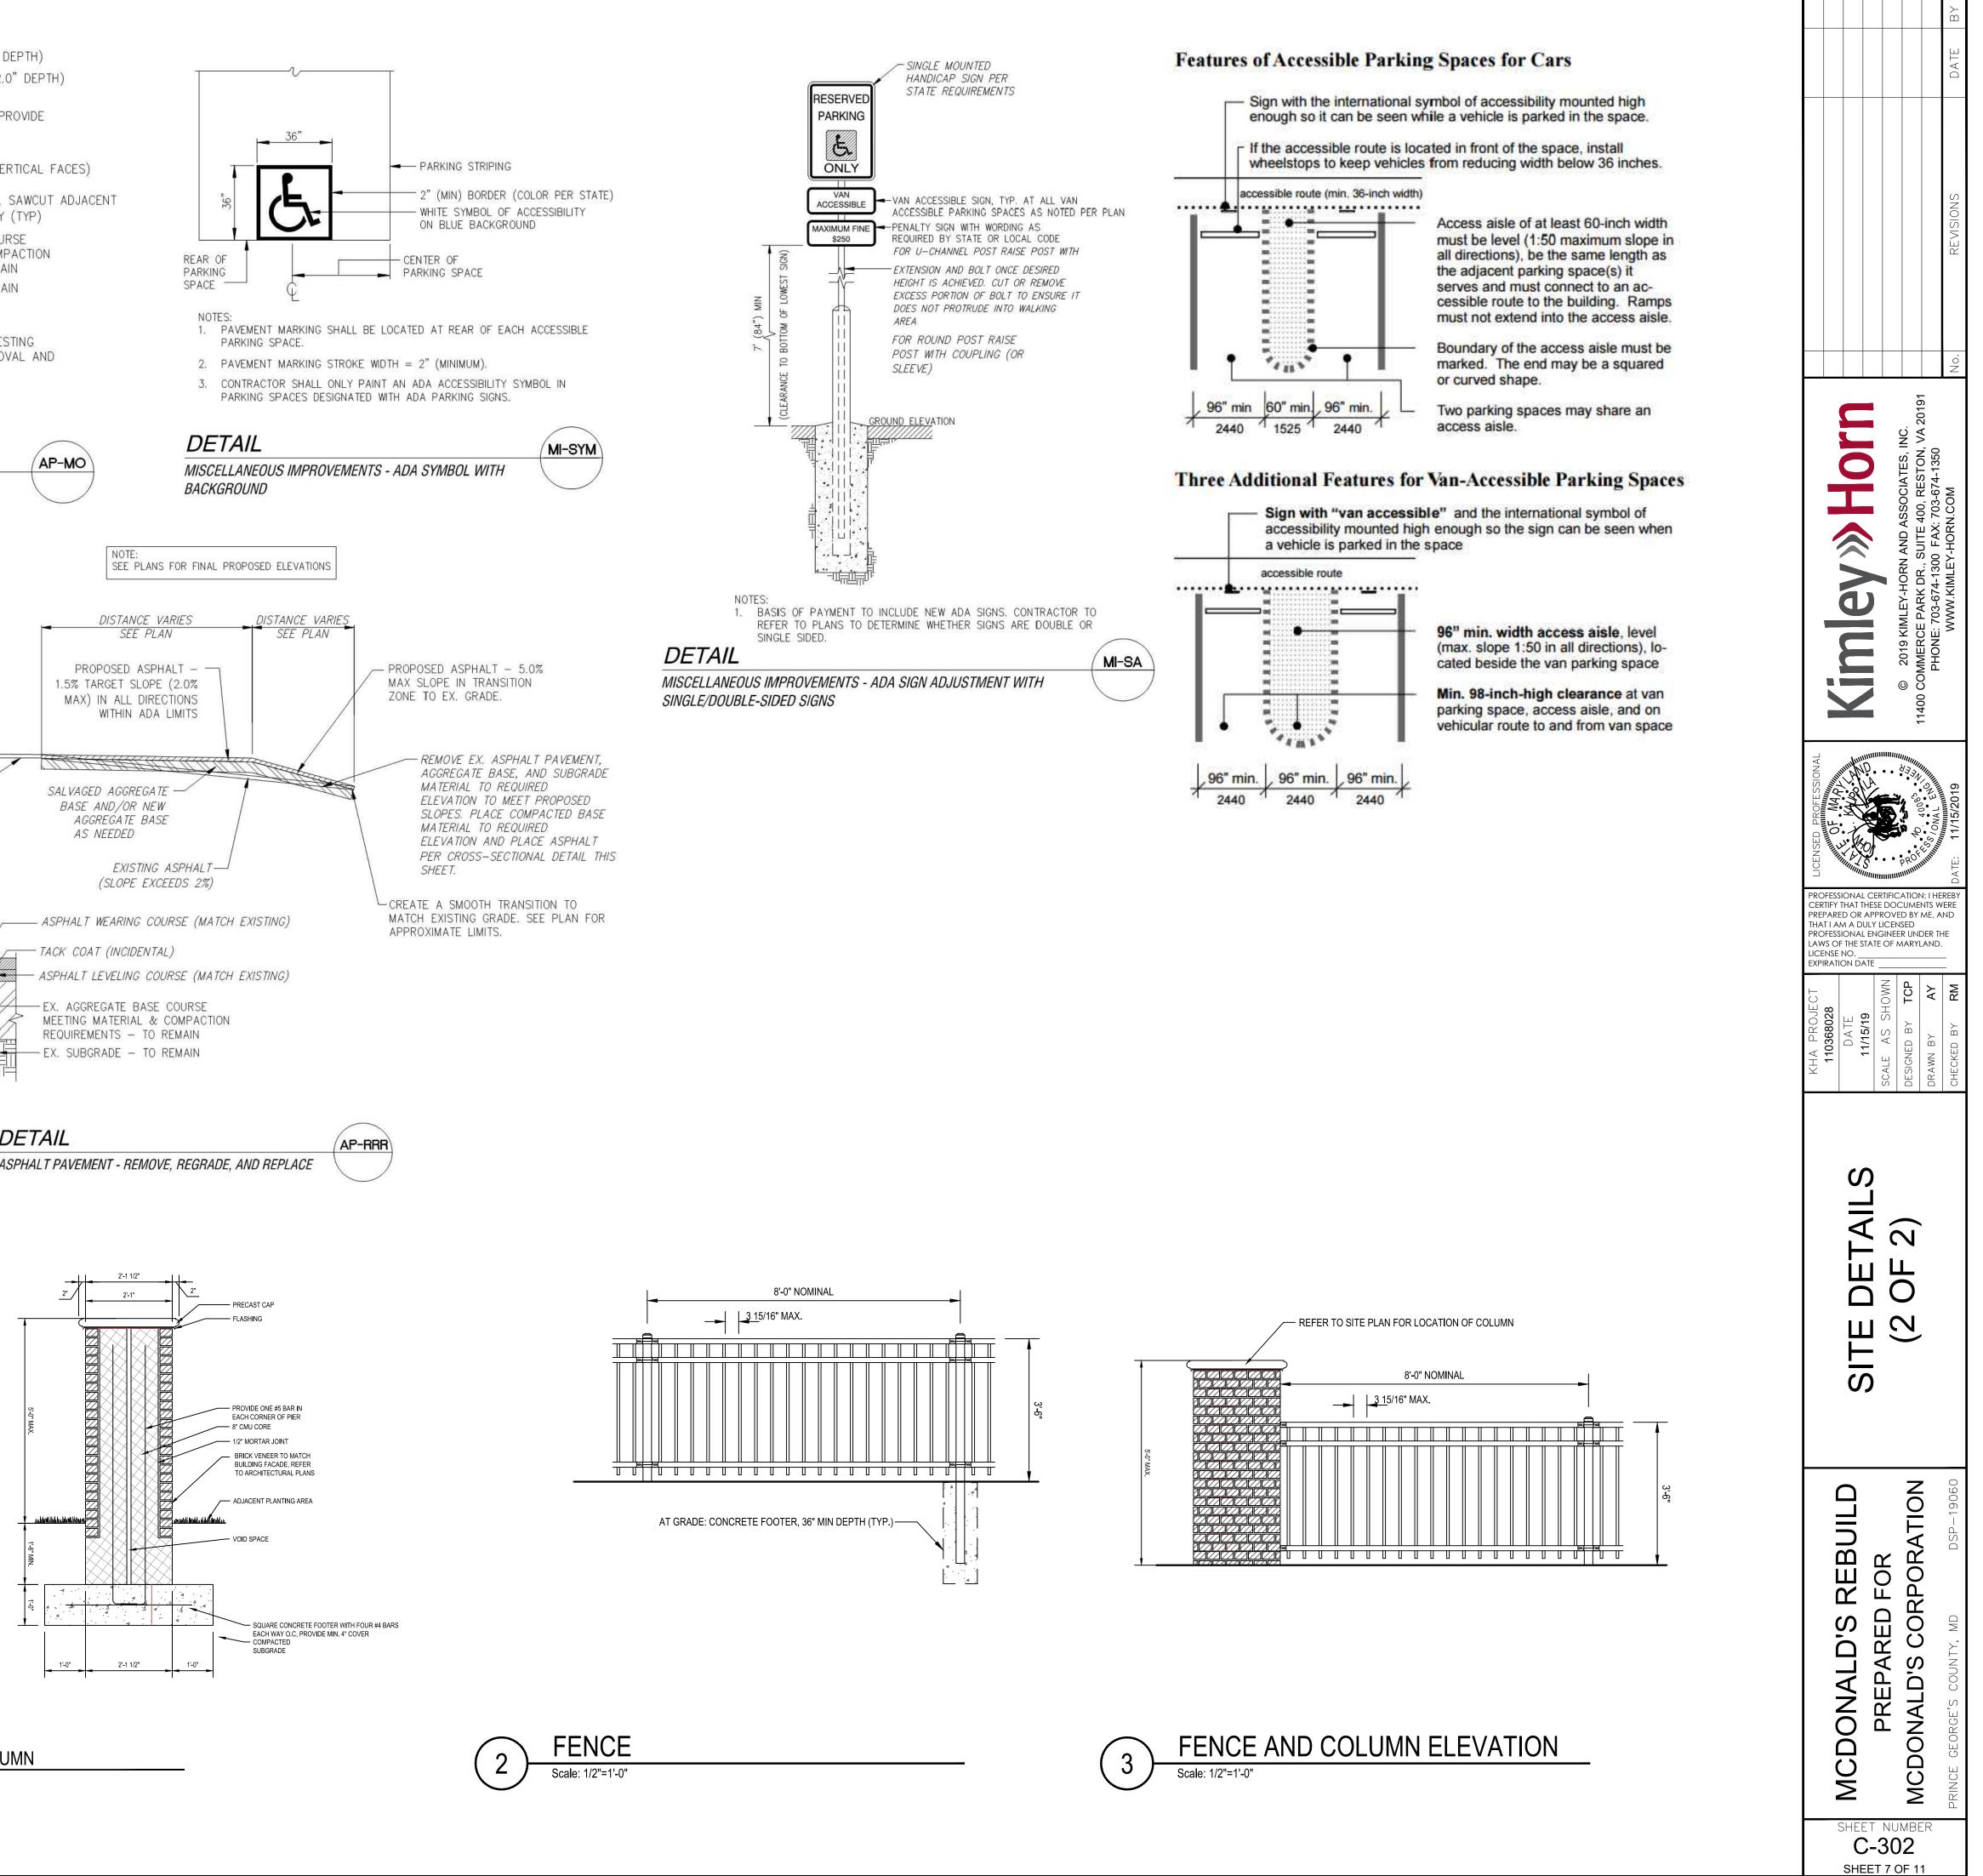

|

NOTE: THE AGGREGATE BASE COURSE SHALL BE INSPECTED BY THE TESTING AGENCY, OWNER, OR DESIGN CONSULTANT AFTER ASPHALT REMOVAL AND BASE PREPARATION, PRIOR TO ASPHALT REPLACEMENT.

## DETAIL

ASPHALT PAVEMENT - 3.5" MILL AND REPLACE (FULL DEPTH)











| K:\WDC_CI\V110368-McDonalds\110368028 - Landover Centra\\CAD\PlanSheets\DSP\C-300 DETAILS.dwg |  |
|-----------------------------------------------------------------------------------------------|--|
| 5/21/2019 2:31:05 PM                                                                          |  |
| Layout: DDO STANDARDS COMPLIANCE CHART (1 OF 2)                                               |  |
| Sheet Set: SDCP McDonalds Landover                                                            |  |
| y: Yang, Alex                                                                                 |  |

|          | Development District Standard                                                                                                  | Comply? Y/N |
|----------|---------------------