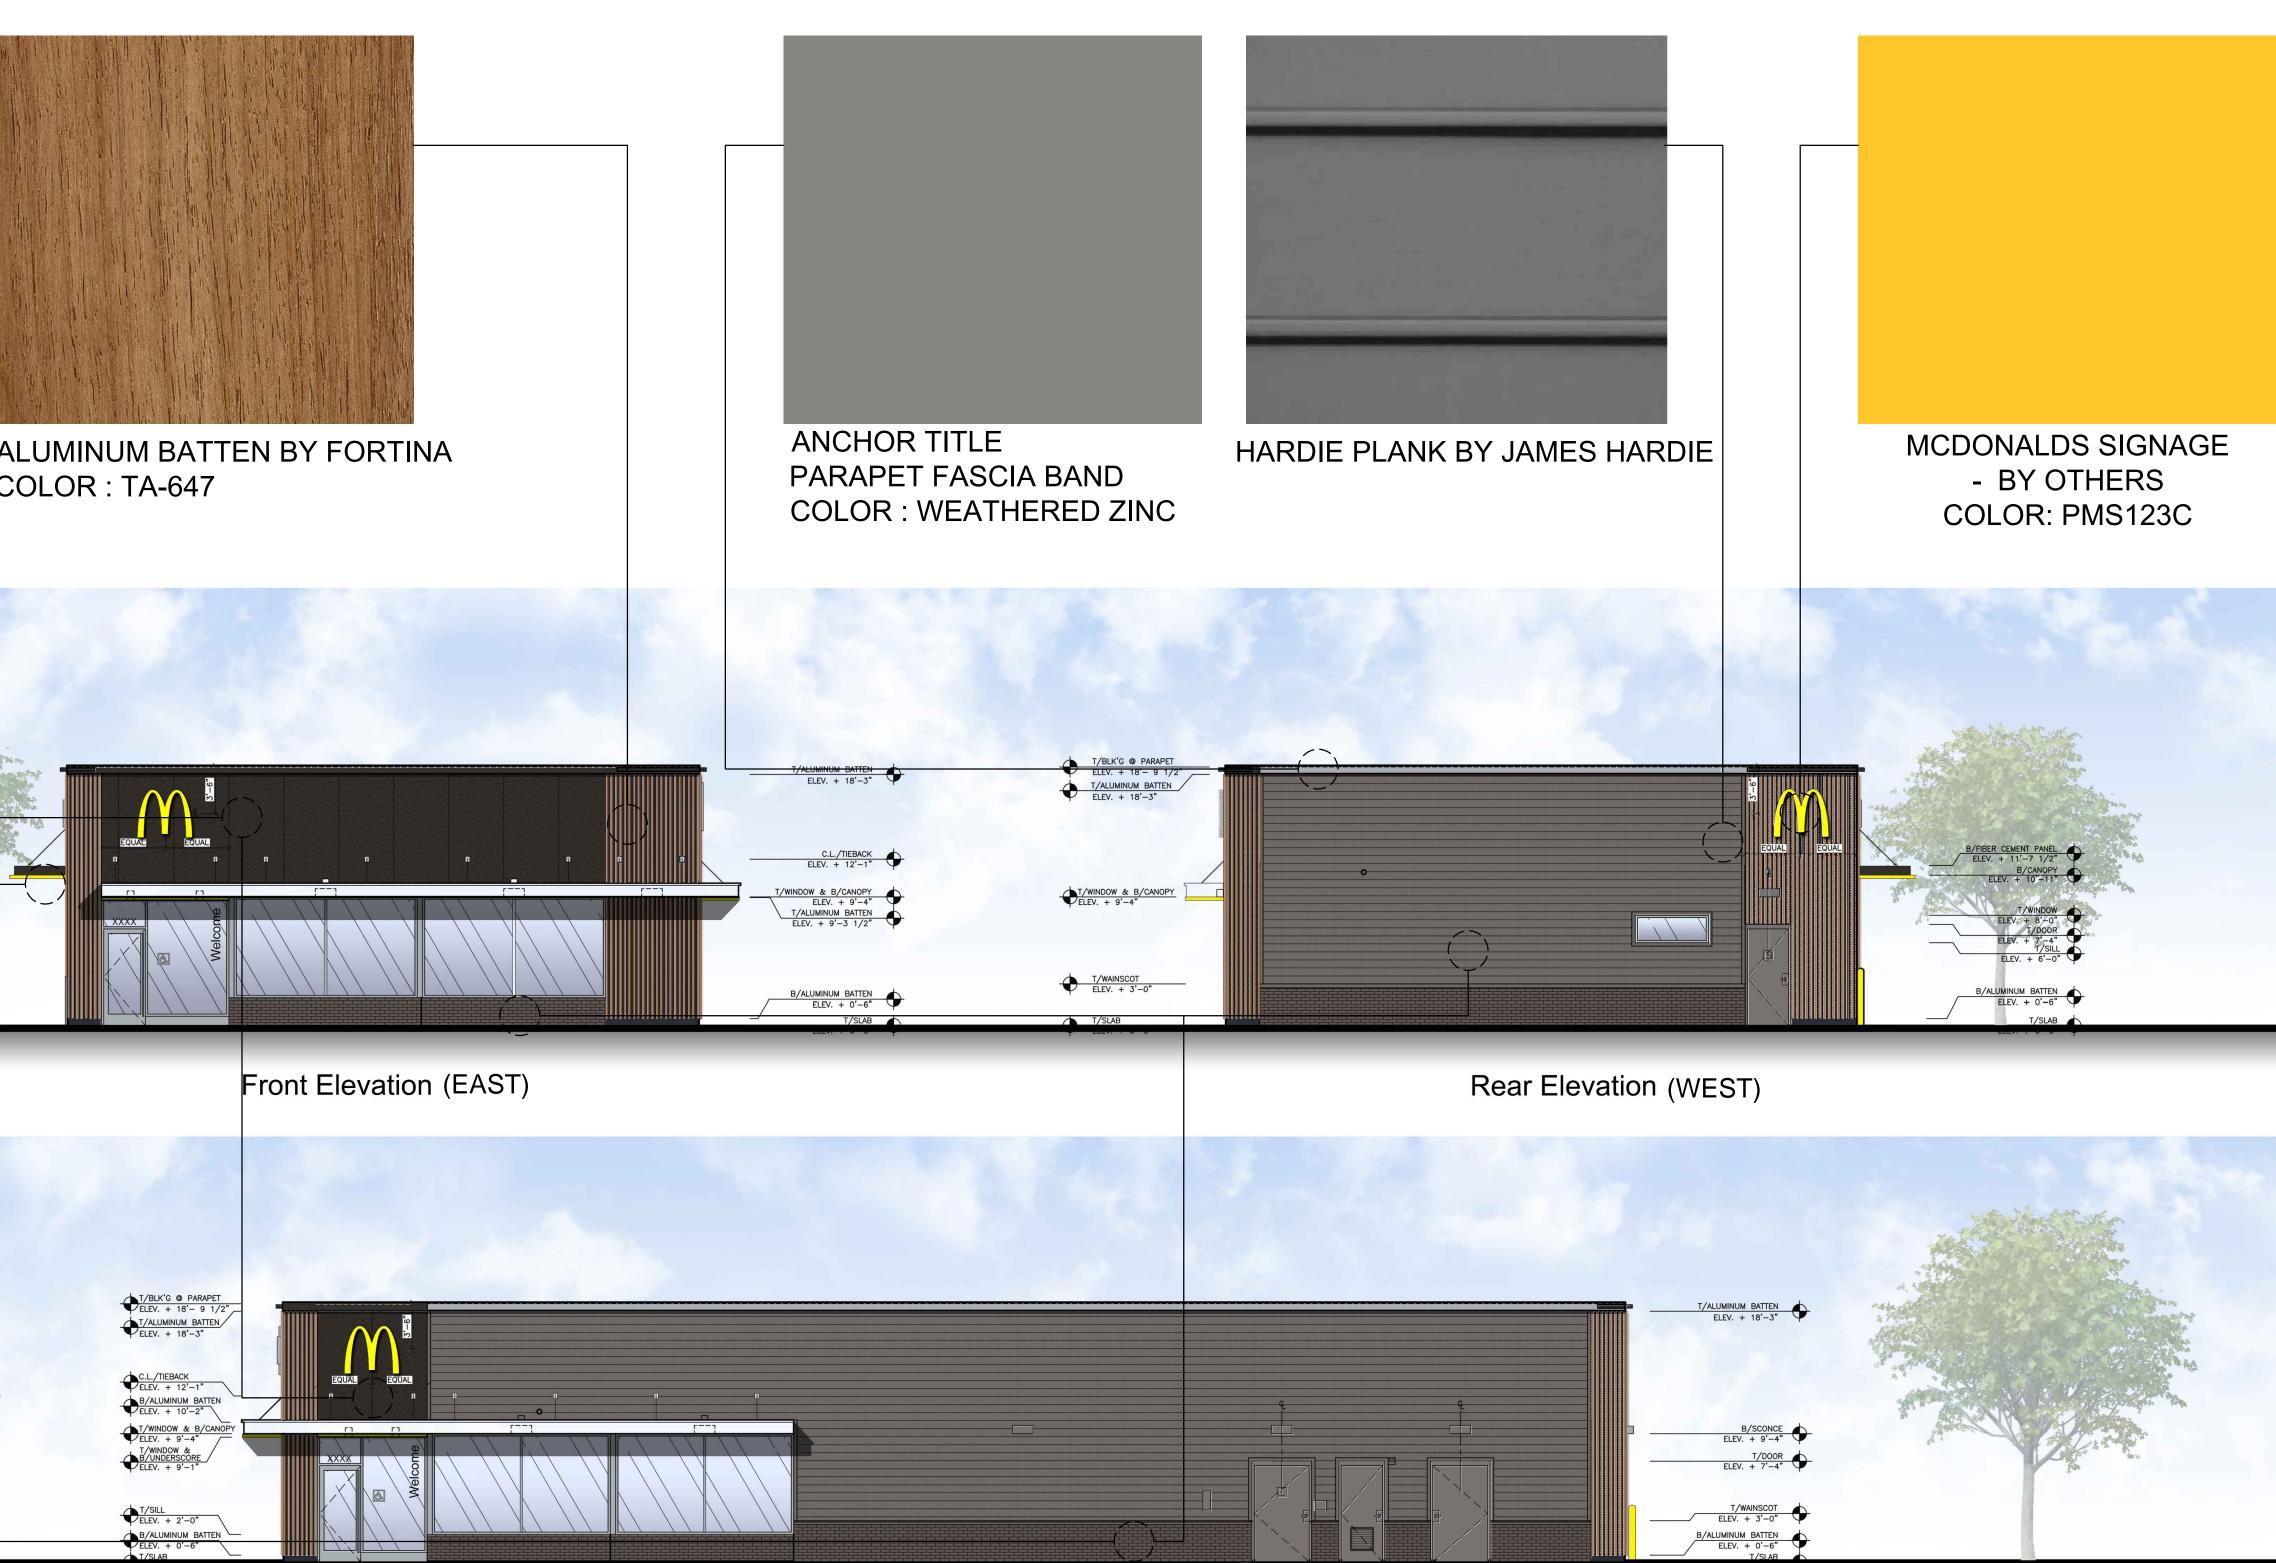

WATER TABLE CAP PIECE                                                                                                                | LR = LEFT TO RIGHT                                                                                                                                                                                                                                                                                       |



# Front Elevation (EAST)







# Non-Drive-Thru Side Elevation (NORTH)

Drive-Thru Side Elevation (SOUTH)

Rear Elevation (WEST)



Proposed McDonald's Restaurant **Rendered Elevations** 019-0142 - 8710 Central Avenue, Landover, MD



EIFS - COLOR : RAL 7022 FINISH : HYDROPHOBIC // FINESSE

ALUMINUM TRELLIS AND FASCIA WITH GOLD UNDERSCORE COLOR : PMS 123C







## BRICK VENEER -SLATE GRAY BY HEBRON





## ALUMINUM COMPOSITE PANEL BY APOLIC. COLOR : RAL 7022







Non-Drive-Thru Side Elevation (NORTH)

Drive-Thru Side Elevation (SOUTH)



Proposed McDonald's Restaurant **Rendered Elevations** 019-0142 - 8710 Central Avenue, Landover, MD

### STATEMENT OF JUSTIFICATION McDonald's Landover DSP-19060

| APPLICANT:    | McDonald's Corp<br>6301 Rockledge Drive, Suite 1100<br>Bethesda, MD 20817                                                                                                                                                   |
|---------------|--------------------------------------------------------------------------------------------------------------------------------------------------------------------------------------------------