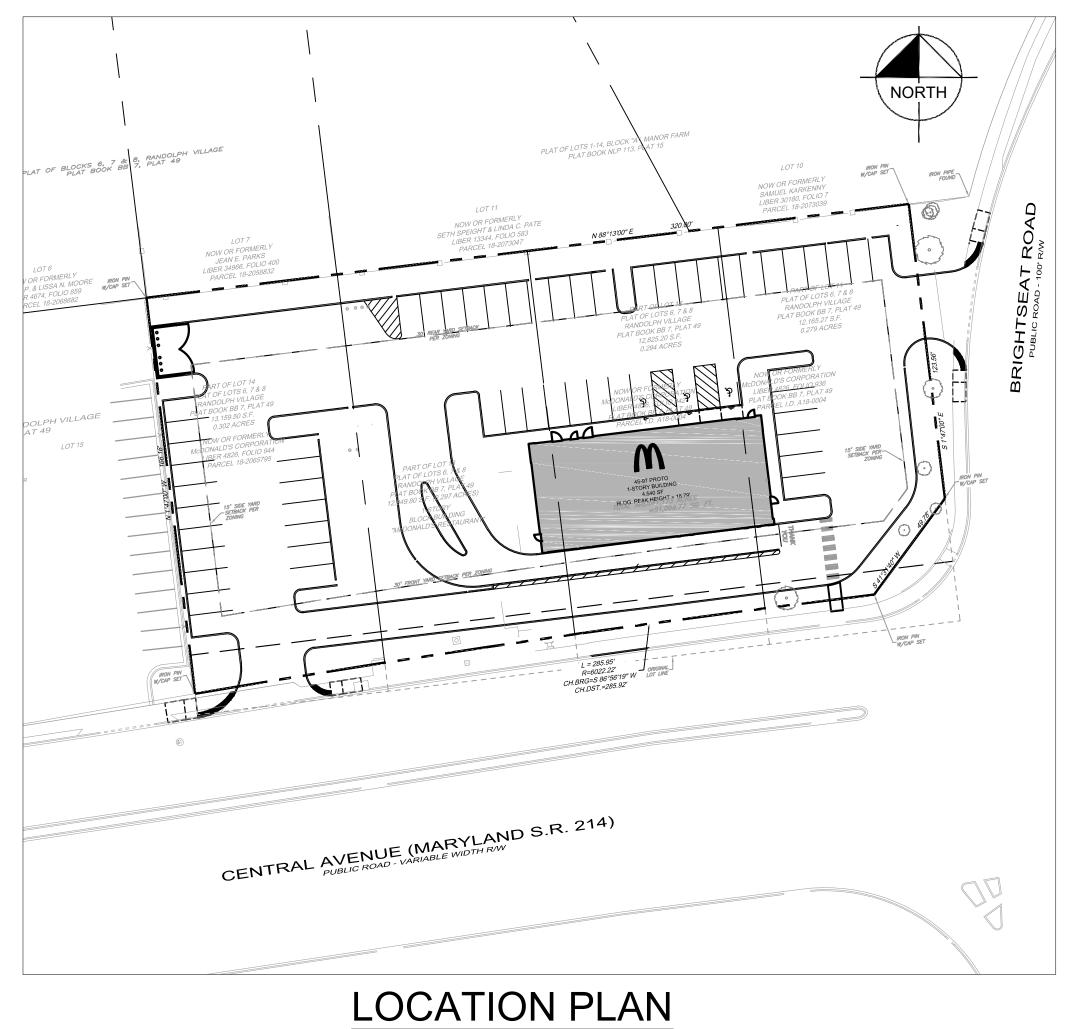

t | 0.27      | 0.16        | 0.16       | 0.00       | 62%        | 0.61      | 1               | 362 *               | 0                | 222           |
|              |            |                   |           |            |              |               |           |             |            |            |            |           | (redevelopment) |                     |                  |               |

\*TARGET VOLUME FOR SWM-4 SHOWN PER MDE REQUIREMENTS FOR TYPICAL MICRO-BIORETENTIONS. PER MDE APPROVAL LETTER TO FILTERRA (DATED 02/22/2013), MINIMUM REQUIRED STORAGE IS 172 CF. SEE SHEET C-501 FOR MORE INFORMATION.

# **PROPERTY OWNER**

MCDONALD'S CORPORATION ATTN: JOSEPH CURTO 6903 ROCKLEDGE DR., SUITE 1100 BETHESDA, MD 20817 TEL: (540)-426-9807 EMAIL: JOSEPH.CUROT@US.MCD.COM





SCALE: 1" = 40'

# **BMP SUMMARY TABLE**

# APPLICANT

SEVAN SOLUTIONS ATTN: JOHN EIDBERGER 3025 HIGHLAND PKWY, SUITE 850 DOWNERS GROVE, IL 60515 TEL: (312)-756-7778 EMAIL: JOHN.EIDBERGER@SEVANSOLUTIONS.COM

# **CIVIL ENGINEER/LANDSCAPE ARCHITECT**

KIMLEY-HORN AND ASSOCIATES, INC. ATTN: TESSA PHILLIPS 11400 COMMERCE PARK DRIVE, SUITE 400 RESTON, VA 20191 TEL: (202)-919-3985 EMAIL: TESSA.PHILLIPS@KIMLEY-HORNDC.COM





|       | Sheet List Table              |                 |  |  |  |  |  |  |  |
|-------|-------------------------------|-----------------|--|--|--|--|--|--|--|
| SHEET | SHEET TITLE                   | SHEET<br>NUMBER |  |  |  |  |  |  |  |
| 1     | COVER SHEET                   | C-000           |  |  |  |  |  |  |  |
| 2     | EXISTING CONDITIONS           | C-100