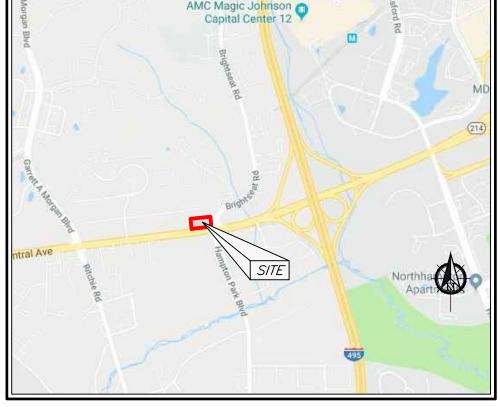

Drive Upper Marlboro, MD 20772 (301) 952–3215

#### <u>Zoning Notes:</u>

1) A subdivision or replat is not necessary in order to convey this property.

2) There are 71 striped parking spaces located at this site, 53 of which are regular parking spaces, 2 of which are designated as drive-thru waiting spaces, 2 of which are designated as mobile order spaces and 4 of which are accessible spaces.

#### FLOOD ZONE NOTE

By graphic plotting only this site is located in Zone X of the Flood Insurance Rate Map 24033C0165E, Community No. 245208, Panel 0165, Suffix E, bearing an effective date of 09-16-2016 and is not in a special flood hazard area.

#### STATEMENT OF ENCROACHMENTS

A The existing McDonald's Restaurant violates the 30' front yard \_\_\_\_\_ zoning setback line by 14.8' as shown.





SITE LOCATION MAP NOT TO SCALE

### LEGAL DESCRIPTION

PARCEL ONE: All that lot of ground situate in Prince George's County, State of Maryland, and described as follows, that is to say:

Part of Lot numbered Eleven (11) in Block numbered Seven (7) in the subdivision known as "RANDOLPH VILLAGE" as per plat thereof recorded among the Land Records of Prince George's County Maryland in Plat Book BB 7 at Plat 49.

Beginning at an iron pipe found on the west side of Hooper Street, 60 feet wide, as shown on the said plat of Randolph Village, said point being at the dividing line of lots 10 and 11 Block 7; thence along the said side of Hooper Street

(1) South 01 degrees 47 minutes 00 seconds East a distance of 135.00 feet to a point of curve; thence

(2) by the arc of a circle curving to the ri