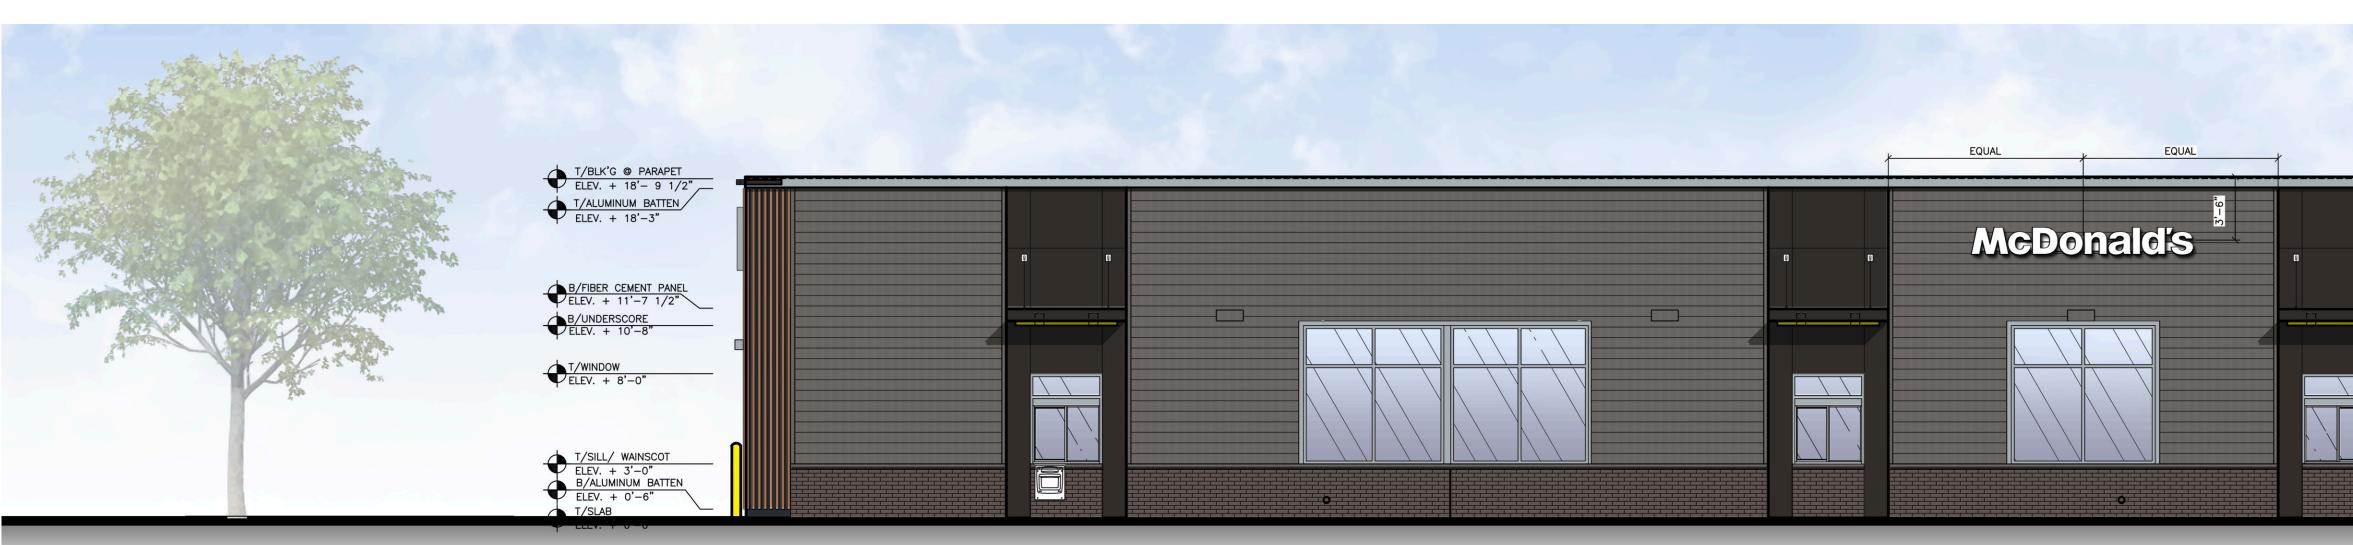

| XX OPEN; ELECTRONIC RELEASE<br>COLOR: DEEP BRONZE<br>SLIDE DIRECTION: RL = RIGHT TO LEFT                                                                                                                                                                                                                 |
| PS PRECAST WATER TABLE CAP PIECE                                                                                                                | LR = LEFT TO RIGHT                                                                                                                                                                                                                                                                                       |



# Front Elevation (EAST)







# Non-Drive-Thru Side Elevation (NORTH)

Drive-Thru Side Elevation (SOUTH)

Rear Elevation (WEST)



Proposed McDonald's Restaurant **Rendered Elevations** 019-0142 - 8710 Central Avenue, Landover, MD



EIFS - COLOR : RAL 7022 FINISH : HYDROPHOBIC // FINESSE

ALUMINUM TRELLIS AND FASCIA WITH GOLD UNDERSCORE COLOR : PMS 123C







## BRICK VENEER -SLATE GRAY BY HEBRON





## ALUMINUM COMPOSITE PANEL BY APOLIC. COLOR : RAL 7022







Non-Drive-Thru Side Elevation (NORTH)

Drive-Thru Side Elevation (SOUTH)



Proposed McDonald's Restaurant **Rendered Elevations** 019-0142 - 8710 Central Avenue, Landover, MD

### STATEMENT OF JUSTIFICATION McDonald's Landover DSP-19060

| APPLICANT:    | McDonald's Corp<br>6301 Rockledge Drive, Suite 1100<br>Bethesda, MD 20817