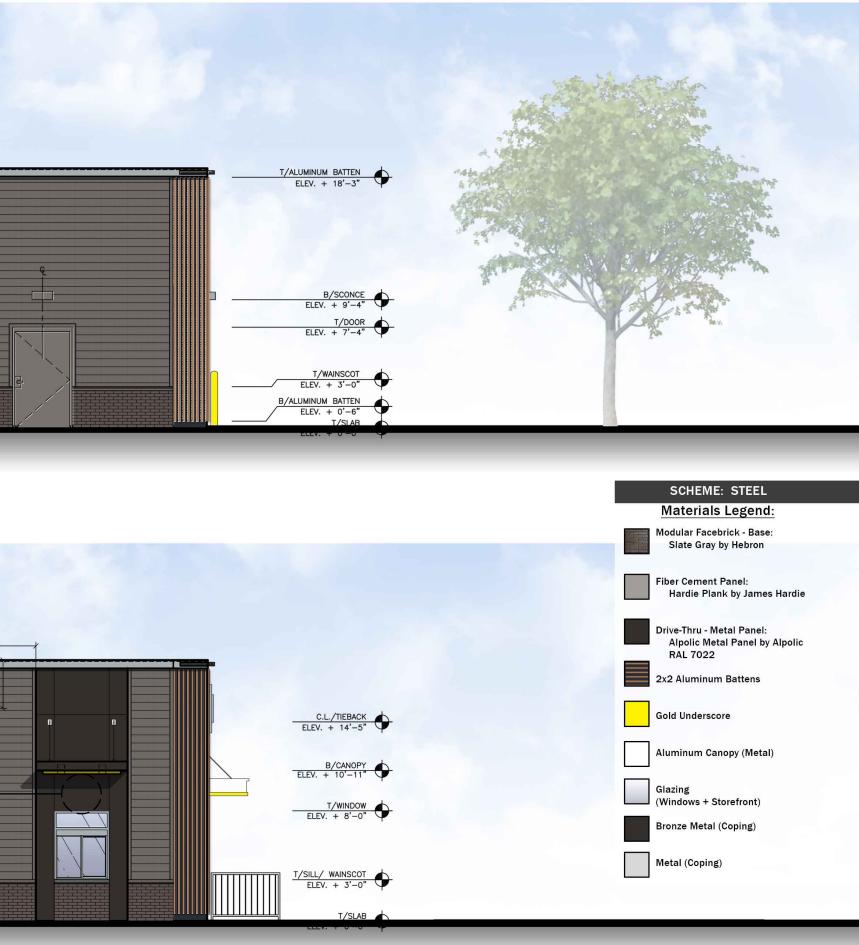

tion (NORTH)

Drive-Thru Side Elevation (SOUTH)

Rear Elevation (WEST)





EIFS - COLOR : RAL 7022 FINISH : HYDROPHOBIC // FINESSE

ALUMINUM TRELLIS AND FASCIA WITH GOLD UNDERSCORE COLOR : PMS 123C







### BRICK VENEER -SLATE GRAY BY HEBRON





## ALUMINUM COMPOSITE PANEL BY APOLIC. COLOR : RAL 7022







Non-Drive-Thru Side Elevation (NORTH)

Drive-Thru Side Elevation (SOUTH)





## Front Elevation







# Non-Drive-Thru Side Elevation

Drive-Thru Side Elevation

**Rear Elevation** 





EIFS - COLOR : RAL 7022 FINISH : HYDROPHOBIC // FINESSE

ALUMINUM TRELLIS AND FASCIA WITH GOLD UNDERSCORE COLOR : PMS 123C







### BRICK VENEER -SLATE GRAY BY HEBRON





## ALUMINUM COMPOSITE PANEL BY APOLIC. COLOR : RAL 7022







## Non-Drive-Thru Side Elevation

Drive-Thru Side Elevation





| IP<br>T         | 3 1/2" HARDI BOARD TRIM<br>COLOR TO MATCH HARDIE PLANK SIDING                                                                              | PT        | (RMHC) COIN COLLECTOR<br>MODEL: #WPT STD<br>CALL 1-888-743-7435 TO ORDER                                                                                                       |  |
|-----------------|--------------------------------------------------------------------------------------------------------------------------------------------|-----------|--------------------------------------------------------------------------------------------------------------------------------------------------------------------------------|--|
| _1              | RECESSED DOWN LIGHT FIXTURE – SEE ELECTRICAL<br>COLOR: GOLD