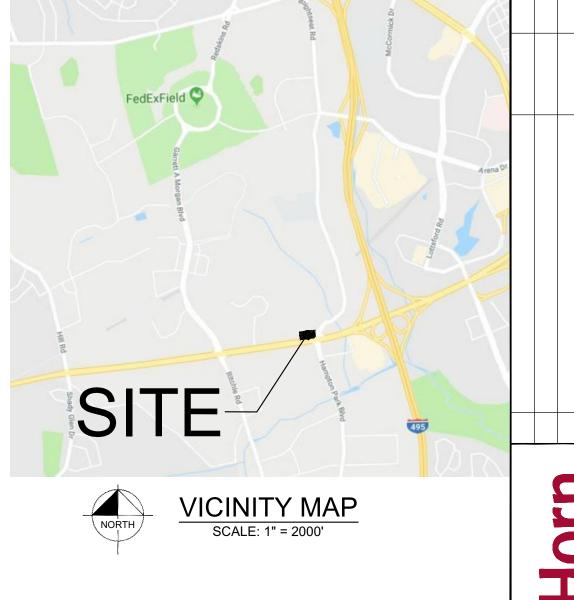

LUME FOR SWM-4 SHOWN PER MDE REQUIREMENTS FOR TYPICAL MICRO-BIORETENTIONS. PER MDE APPROVAL LETTER TO FILTERRA (DATED 02/22/2013), MINIMUM REQUIRED STORAGE IS 172 CF. SEE SHEET C-501 FOR MORE INFORMATION.

#### PROPERTY OWNER

MCDONALD'S CORPORATION ATTN: JOSEPH CURTO 6903 ROCKLEDGE DR., SUITE 1100 BETHESDA, MD 20817 TEL: (540)-426-9807 EMAIL: JOSEPH.CUROT@US.MCD.COM





SCALE: 1" = 40'

#### **BMP SUMMARY TABLE**

#### APPLICANT

SEVAN SOLUTIONS ATTN: JOHN EIDBERGER 3025 HIGHLAND PKWY, SUITE 850 DOWNERS GROVE, IL 60515 TEL: (312)-756-7778 EMAIL: JOHN.EIDBERGER@SEVANSOLUTIONS.COM

### CIVIL ENGINEER/LANDSCAPE ARCHITECT

KIMLEY-HORN AND ASSOCIATES, INC. ATTN: TESSA PHILLIPS 11400 COMMERCE PARK DRIVE, SUITE 400 RESTON, VA 20191 TEL: (202)-919-3985 EMAIL: TESSA.PHILLIPS@KIMLEY-HORNDC.COM





|       | Sheet List Table              |                 |  |  |  |  |  |  |
|-------|-------------------------------|-----------------|--|--|--|--|--|--|
| SHEET | SHEET TITLE                   | SHEET<br>NUMBER |  |  |  |  |  |  |
| 1     | COVER SHEET                   | C-000           |  |  |  |  |  |  |
| 2     | EXISTING CONDITIONS           | C-100           |  |  |  |  |  |  |
| 3     | SITE DEVELOPMENT CONCEPT PLAN | C-200           |  |  |  |  |  |  |
| 4     | SIGHT DISTANCE PLAN           | C-210           |  |  |  |  |  |  |
| 5     | DRAINAGE AREA MAPS            | C-300           |  |  |  |  |  |  |
| 6     | STORMWATER MANAGEMENT DETAILS | C-500           |  |  |  |  |  |  |
| 7     | STORMWATER MANAGEMENT DETAILS | C-501           |  |  |  |  |  |  |

| Stormwater Mana