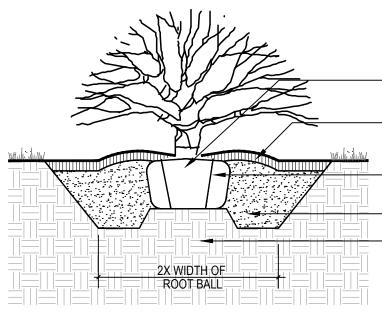

immediately upon finding. Provide recommendation for remedy of schedule delays. Do not work, place or modify frozen soil 5. Report delays due to extraordinary natural or other conditions beyond control of Contractor

1. Remove trash, debris and work materials from site prior to request for substantial completion. Thoroughly clean surfaces impacted by work including building, parking areas, roadways, sidewalks, signs, lights, site

2. Repair any damage to existing conditions that occurred during execution of work. 3. All clean-up and demobilization procedures shall be performed to satisfaction of the Owner and Landscape NOTE: GROUNDCOVERS AND TRIANGULAR SPACING



SET GROUNDCOVERS AND PERENNIALS IN STAGGERED ROWS AT SPECIFIED SPACING. MULCH ENTIRE BED WITH 2" SHREDDED HARDWOOD MULCH OR





TO 1/8 DEPTH OF ROOT BALL 2" SHREDDED HARDWOOD MULCH OR

ROOTBALL

NOTE: SHRUBS INSTALLED IN BED SHALL BE PLACED IN ONE CONTINUOUS DEPTH BED





|       |       |      |      |     |         | -       |
|-------|-------|------|------|-----|---------|---------|
| уре   | Units | Avg  | Max  | Min | Avg/Min | Max/Min |
| nance | Fc    | 3.06 | 10.4 | 0.5 | 6.12    | 20.80   |
| nance | Fc    | 0.65 | 2.8  | 0.0 | N.A.    | N.A.    |





1. THIS LIGHTING DESIGN IS BASED ON INFORMATION SUPPLIED BY OTHERS TO SECURITY LIGHTING SYSTEMS. SITE DETAILS PROVIDED HEREON ARE REPRODUCED ONLY AS A VISUALIZATION AID. FIELD DEVIATIONS MAY SIGNIFICANTLY AFFECT PREDICTED PERFORMANCE. PRIOR TO INSTALLATION, CRITICAL SITE INFORMATION (POLE LOCATIONS, ORIENTATION, MOUNTING HEIGHT, ETC.) SHOULD BE COORDINATE