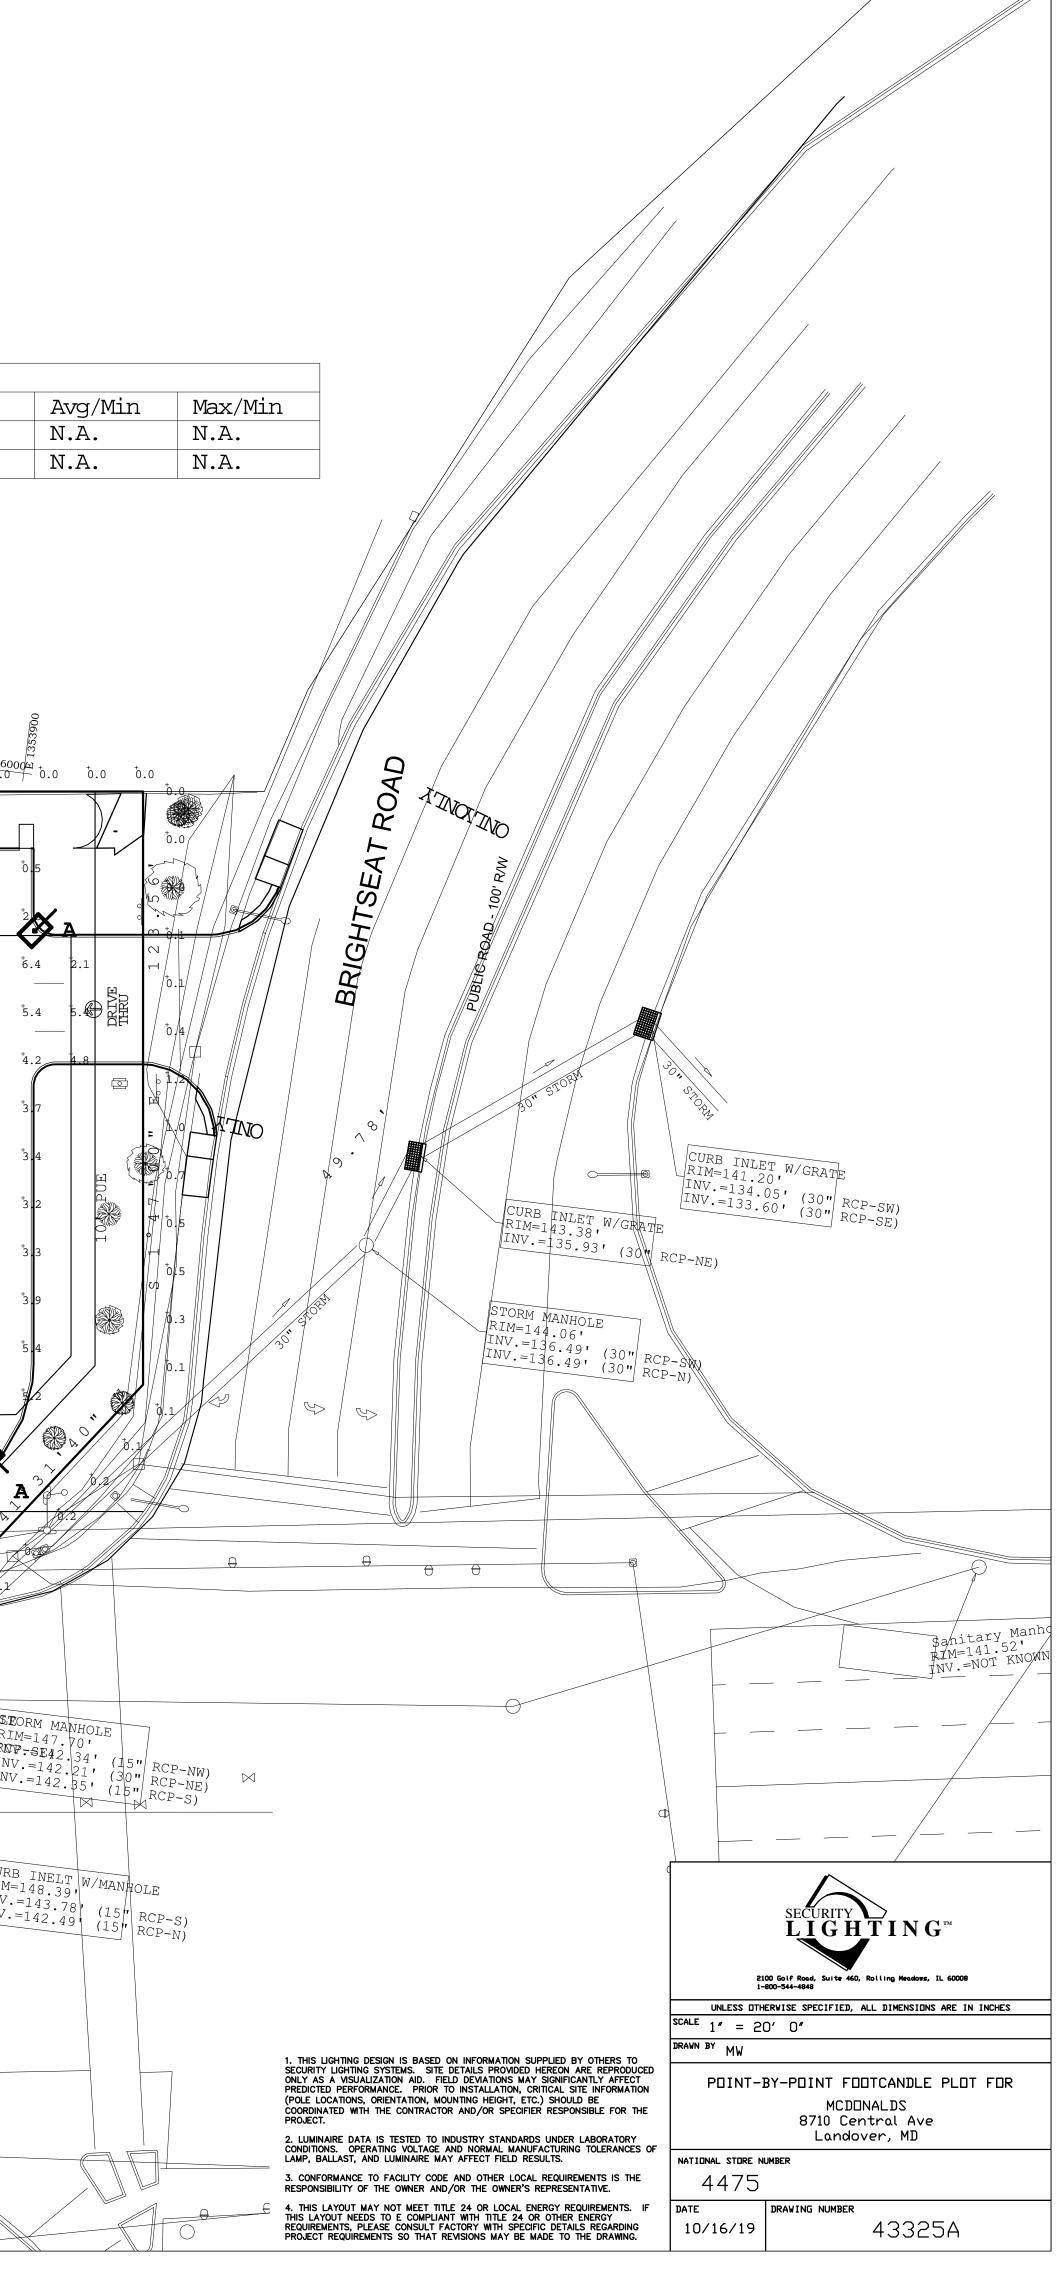

|

| CalcType    | Units | Avg  | Max | Min |
|-------------|-------|------|-----|-----|
| Illuminance | Fc    | 3.15 | 9.1 | 0.0 |
| Illuminance | Fc    | 0.30 | 1.5 | 0.0 |
|             |       |      |     |     |





| PROJECT NAME: MCDONALD'S REBUILD -                                                                   |                 |             | _                                        | D-I                                | D-O ZONING S    |
|------------------------------------------------------------------------------------------------------|-----------------|-------------|------------------------------------------|------------------------------------|-----------------|
| TOTAL SITE IN M-U-I (MIXED USE - INFILL): 51,096 SF (1.17 AC)<br>SITE ADDRESS: 8710 CENTRAL AVENUE   | SCALE: 1" = 4   | 0           |                                          | Setbacks                           | Require         |
| LANDOVER, MD 20785