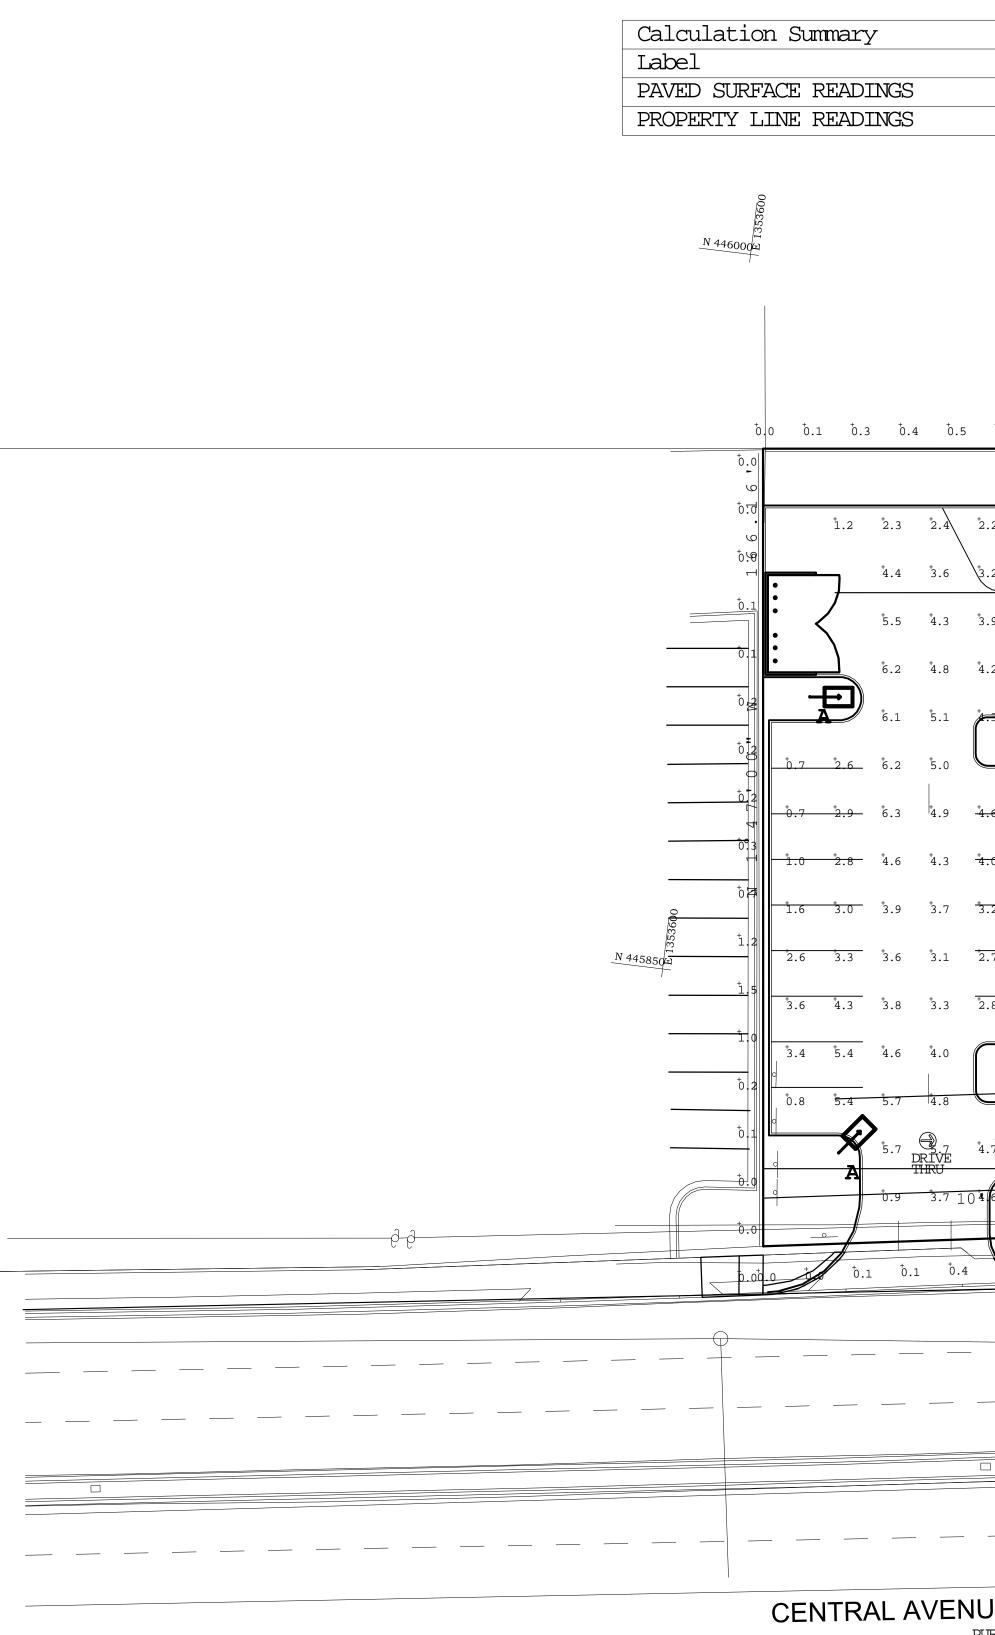

ays, sidewalks, signs, lights, site

Repair any damage to existing conditions that occurred during execution of work. 3. All clean-up and demobilization procedures shall be performed to satisfaction of the Owner and Landscape NOTE: GROUNDCOVERS AND



SET GROUNDCOVERS AND PERENNIALS IN STAGGERED ROWS AT SPECIFIED SPACING. MULCH ENTIRE BED WITH 2" SHREDDED HARDWOOD MULCH OR





TO 1/8 DEPTH OF ROOT BALL 2" SHREDDED HARDWOOD MULCH OR

ROOTBALL

NOTE: SHRUBS INSTALLED IN CONTINUOUS SUCCESSION OR LARGE BED SHALL BE PLACED IN ONE



NDTES: I. THE FOOTCANDLE LEVELS AS SHOWN ARE BASED ON THE FOLLOWING CRITERIA. ANY SUBSTITUTIONS IN SPECIFIED FIXTURES OR CHANGES TO LAYOUT WILL AFFECT LIGHTING LEVELS SHOWN AND WILL NOT BE THE RESPONSIBILITY OF SECURITY LIGHTING.

2. DISTANCE BETWEEN READINGS 10'



|