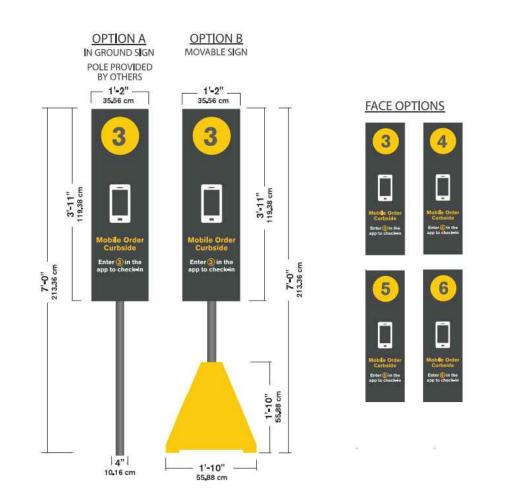

|





## Mobile Ordering Curb Signage



Everbrite, LLC, 315 Marion Ave., South Milwaukee, WI, 53172 P: 888-857-4078 F: 877-430-7363 www.everbrite.com











SHEET NUMBER

SHEET 6 OF 12













|                                          |                                                                                                                                                                                                                                                                                                                                           | .OT 11                                                                                                                              |                                                                                          | СоВ