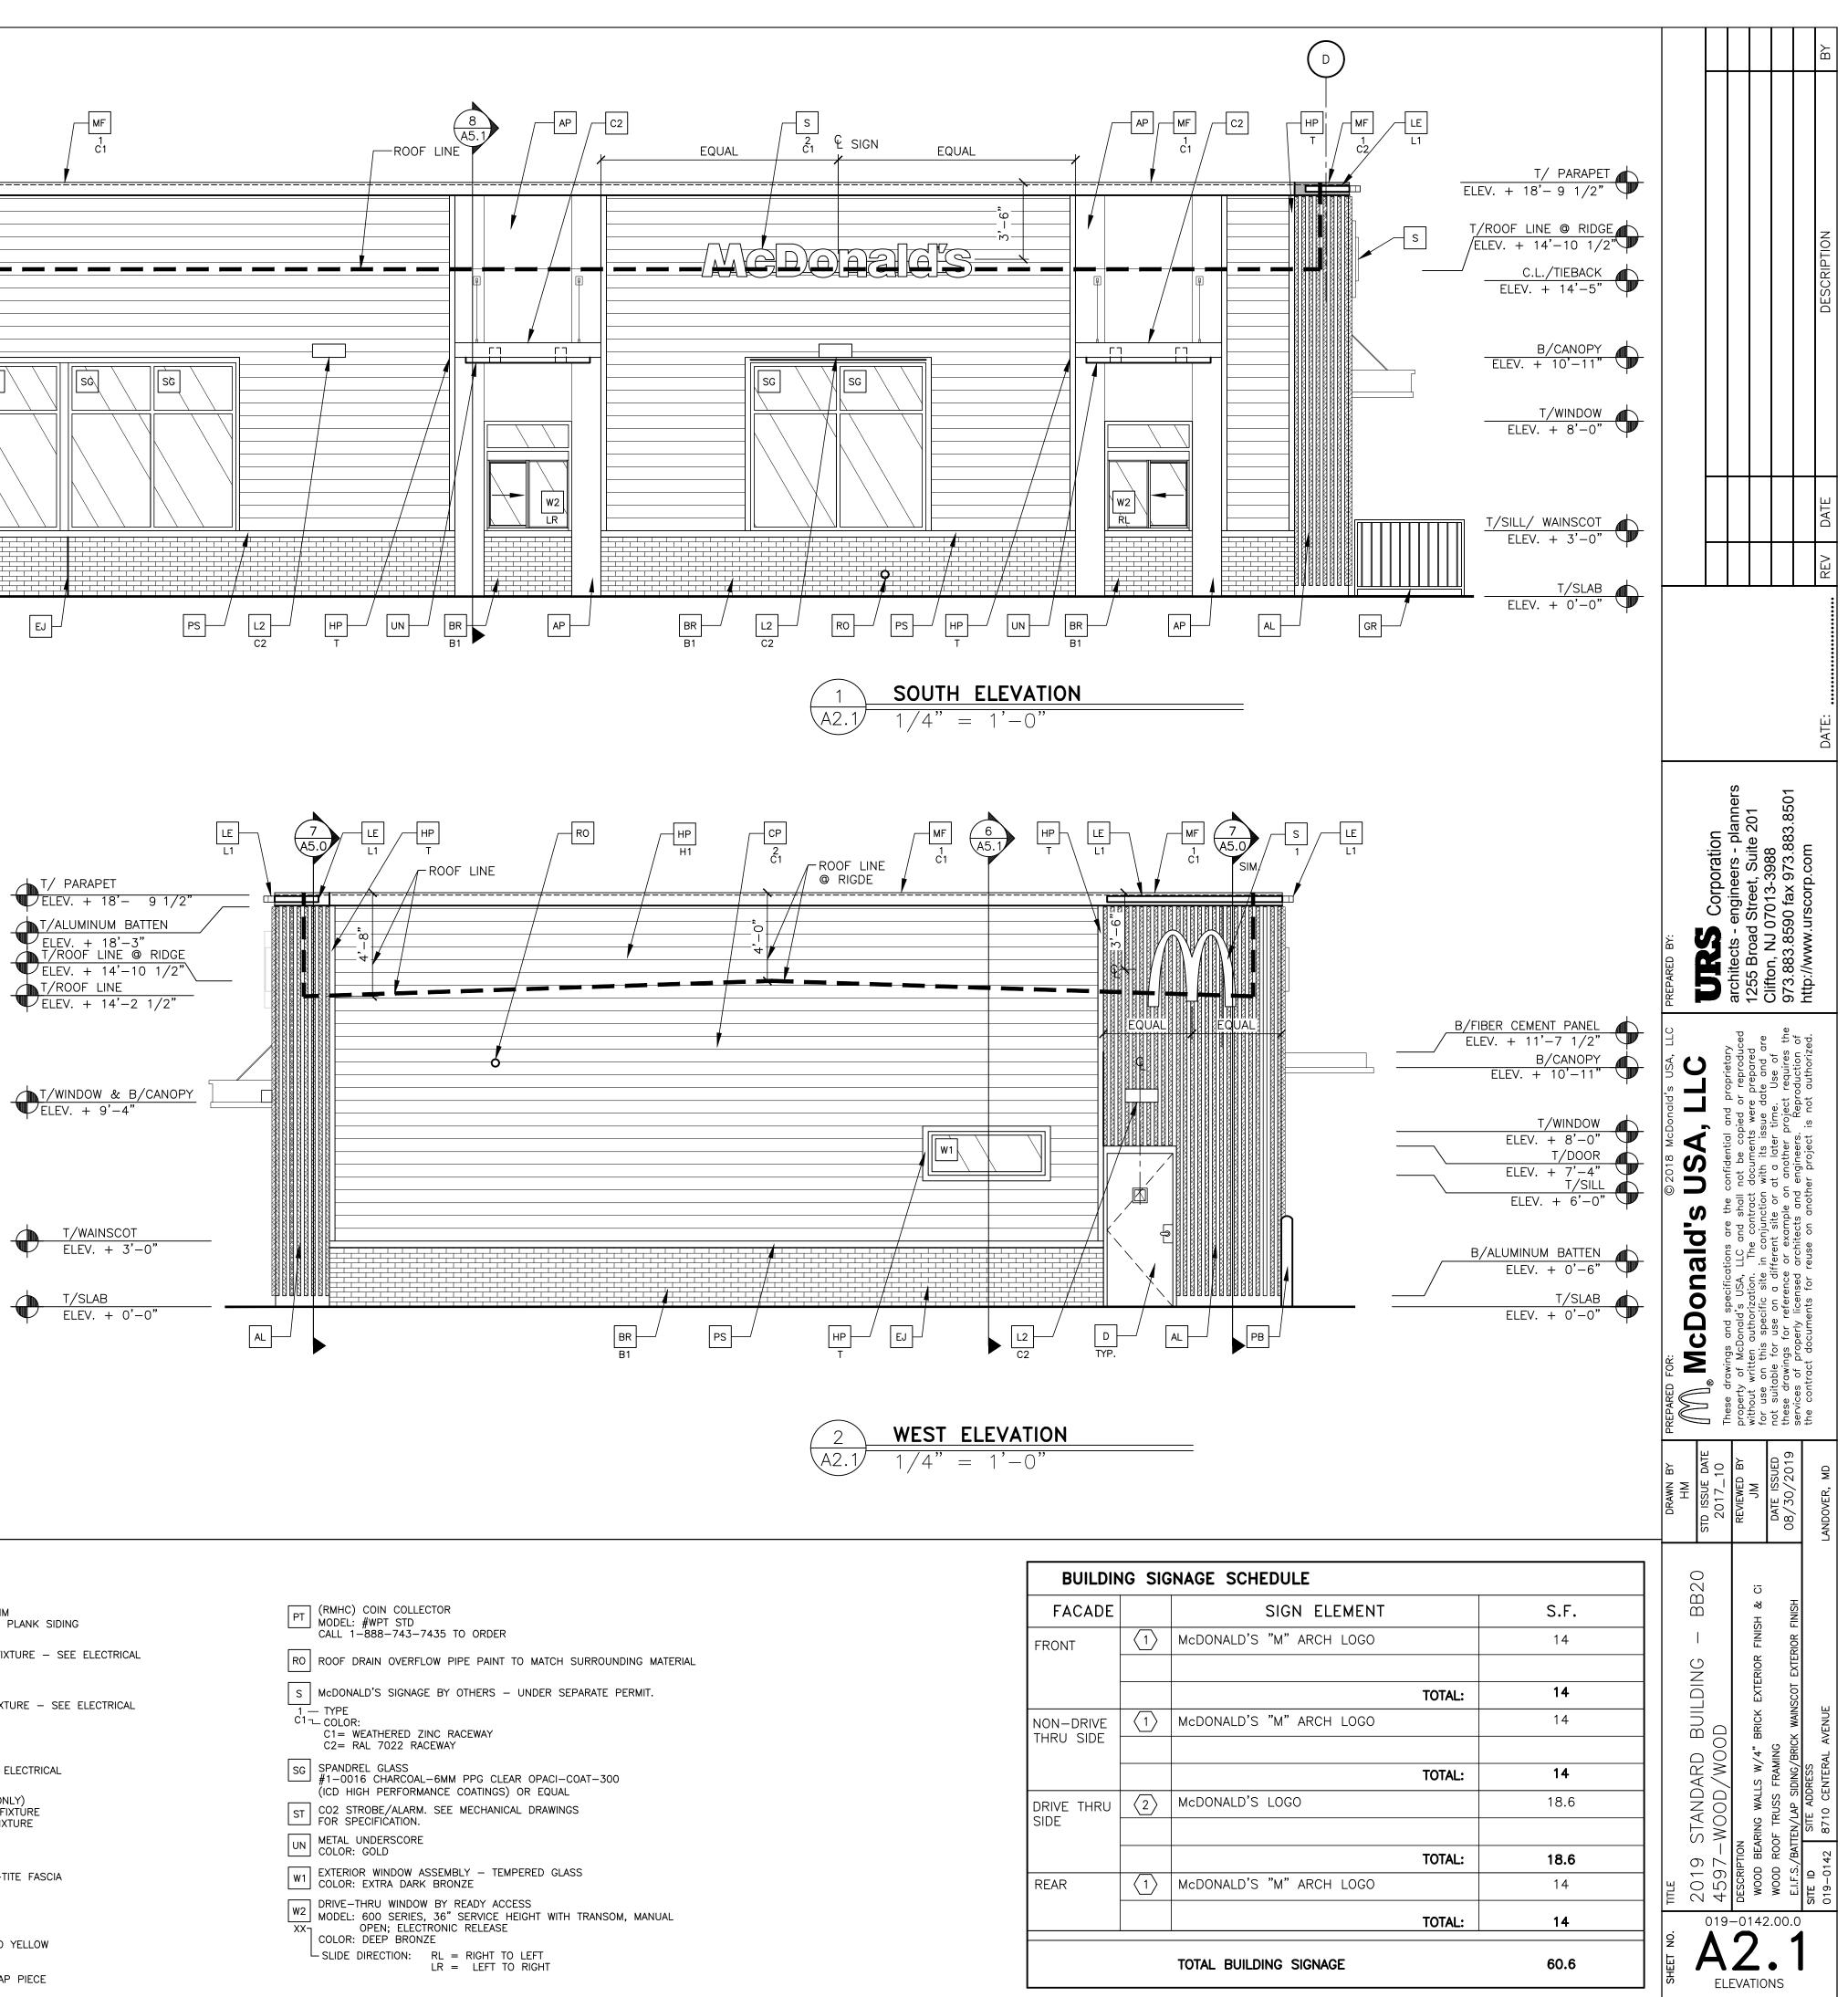

6" SERVICE HEIGHT WITH TRANSOM, MANUAL                                                                                   |
| PB PIPE BOLLARD – PAINTED YELLOW                                                                                                                     | XX OPEN; ELECTRONIC RELEASE<br>COLOR: DEEP BRONZE<br>SLIDE DIRECTION: RL = RIGHT TO LEFT<br>LR = LEFT TO RIGHT                                                                       |
| PS PRECAST WATER TABLE CAP PIECE                                                                                                                     |                                                                                                                                                                                      |







| HP 3 1/2" HARDI BOARD TRIM<br>COLOR TO MATCH HARDIE PLANK SIDING<br>T                                                                           | PT (RMHC) COIN COLLECTOR<br>MODEL: #WPT STD<br>CALL 1-888-743-7435 TO ORDER                                                                                                                                                                                                                              |
|-------------------------------------------------------------------------------------------------------------------------------------------------|------------------------------------------------------------------------------------------------------------------------------------------------------------------------------------------------------------