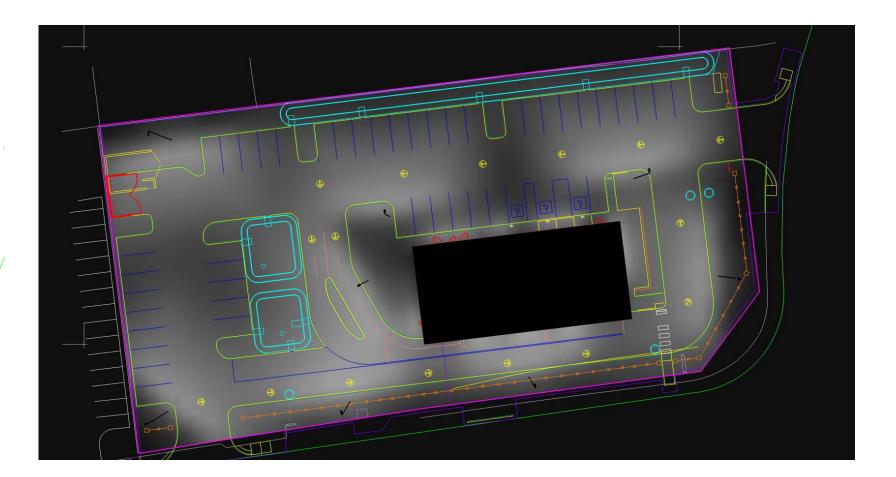

°47'00" E, a distance of 123.56 feet to an iron pin with cap set; 2) S 41°31'40" W, a distance of 49.78 feet to an iron pin with cap set on the northerly right-of-way line of Central Avenue;

THENCE following the northerly right-of-way line of Central Avenue by the arc of a circle curving to the left having a radius of 6,022.22 feet, an arc length of 285.95 feet and a chord that bears S 86°56'19" W for a distance of 285.92 feet to the POINT OF BEGINNING.

CONTAINING within said bounds a total of 1.173 Acres (51,099.77 sq. ft.).



PROJECT NO. 7842





NDTES:

| уре   | Units | Avg  | Max  | Min | Avg/Min | Max/Min |
|-------|-------|------|------|-----|---------|---------|
| nance | Fc    | 3.06 | 10.4 | 0.5 | 6.12    | 20.80   |
| nance | Fc    | 0.65 | 2.8  | 0.0 | N.A.    | N.A.    |







SECURITY

LIGHTING

1. THIS LIGHTING DESIGN IS BASED ON INFORMATION SUPPLIED BY OTHERS TO SECURITY LIGHTING SYSTEMS. SITE DETAILS PROVIDED HEREON ARE REPRODUCED ONLY AS A VISUALIZATION AID. FIELD DEVIATIONS MAY SIGNIFICANTLY AFFECT PREDICTED PERFORMANCE. PRIOR TO INSTALLATION, CRITICAL SITE INFORMATION (POLE LOCATIONS, ORIENTATION, MOUNTING HEIGHT, ETC.) SHOULD BE COORDINATED WITH THE CONTRACTOR AND/OR SPECIFIER RESPONSIBLE FOR THE PROJECT.

2. LUMINAIRE DATA IS TESTED TO INDUSTRY STANDARDS UNDER LABORATORY CONDITIONS. OPERATING VOLTAGE AND NORMAL MANUFACTURING TOLERANCES OF LAMP, BALLAST, AND LUMINAIRE MAY AFFECT FIELD RESULTS. 3. CONFORMANCE TO FACILITY CODE AND OTHER LOCAL REQUIREMENTS IS THE RESPONSIBILITY OF THE OWNER AND/OR THE OWNER'S REPRESENTATIVE.

4. THIS LAYOUT MAY NOT ME