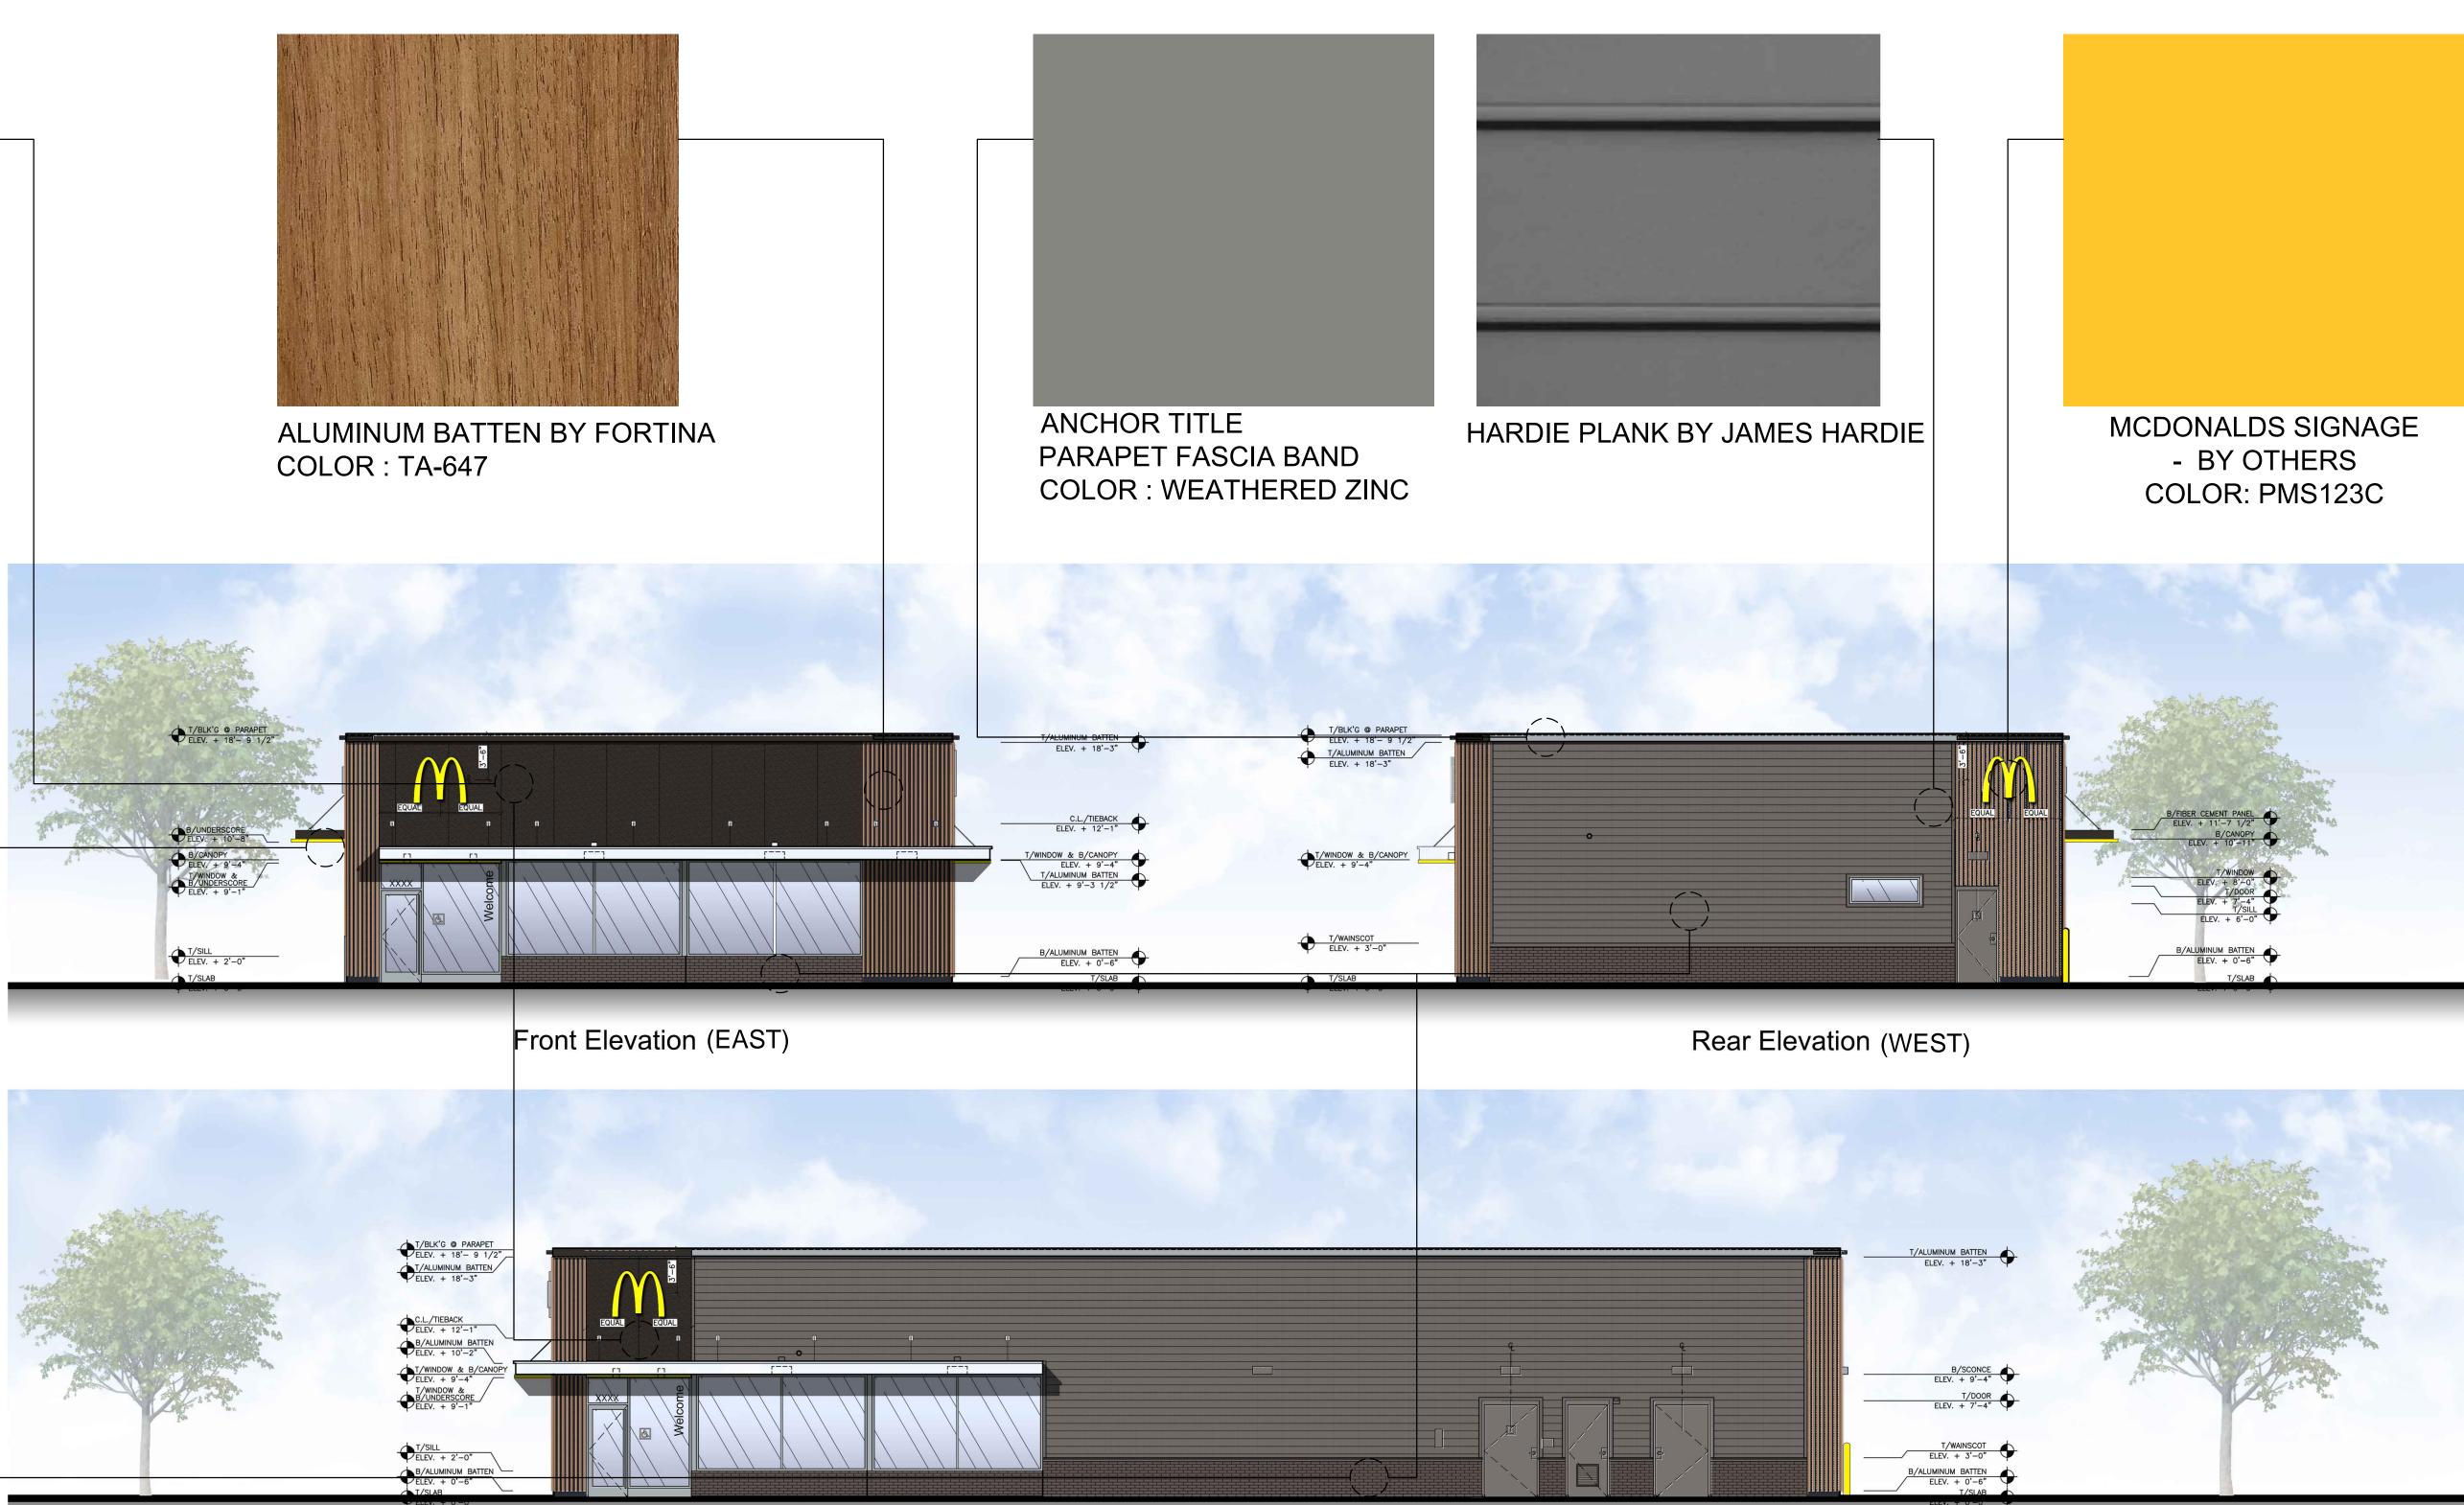

| LR = LEFT TO RIGHT                                                                                                                                                                                                                                                                                       |



# Front Elevation (EAST)







# Non-Drive-Thru Side Elevation (NORTH)

Drive-Thru Side Elevation (SOUTH)

Rear Elevation (WEST)



Proposed McDonald's Restaurant **Rendered Elevations** 019-0142 - 8710 Central Avenue, Landover, MD



EIFS - COLOR : RAL 7022 FINISH : HYDROPHOBIC // FINESSE

ALUMINUM TRELLIS AND FASCIA WITH GOLD UNDERSCORE COLOR : PMS 123C







## BRICK VENEER -SLATE GRAY BY HEBRON





## ALUMINUM COMPOSITE PANEL BY APOLIC. COLOR : RAL 7022







Non-Drive-Thru Side Elevation (NORTH)

Drive-Thru Side Elevation (SOUTH)



Proposed McDonald's Restaurant **Rendered Elevations** 019-0142 - 8710 Central Avenue, Landover, MD

### STATEMENT OF JUSTIFICATION McDonald's Landover DSP-19060

| APPLICANT:    | McDonald's Corp<br>6301 Rockledge Drive, Suite 1100<br>Bethesda, MD 20817                                                                                                                                                   |
|---------------|-----------------------------------------------------------------------------------------------------------------------------------------------------------------------------------------------------------------------------|
| CORRESONDENT: