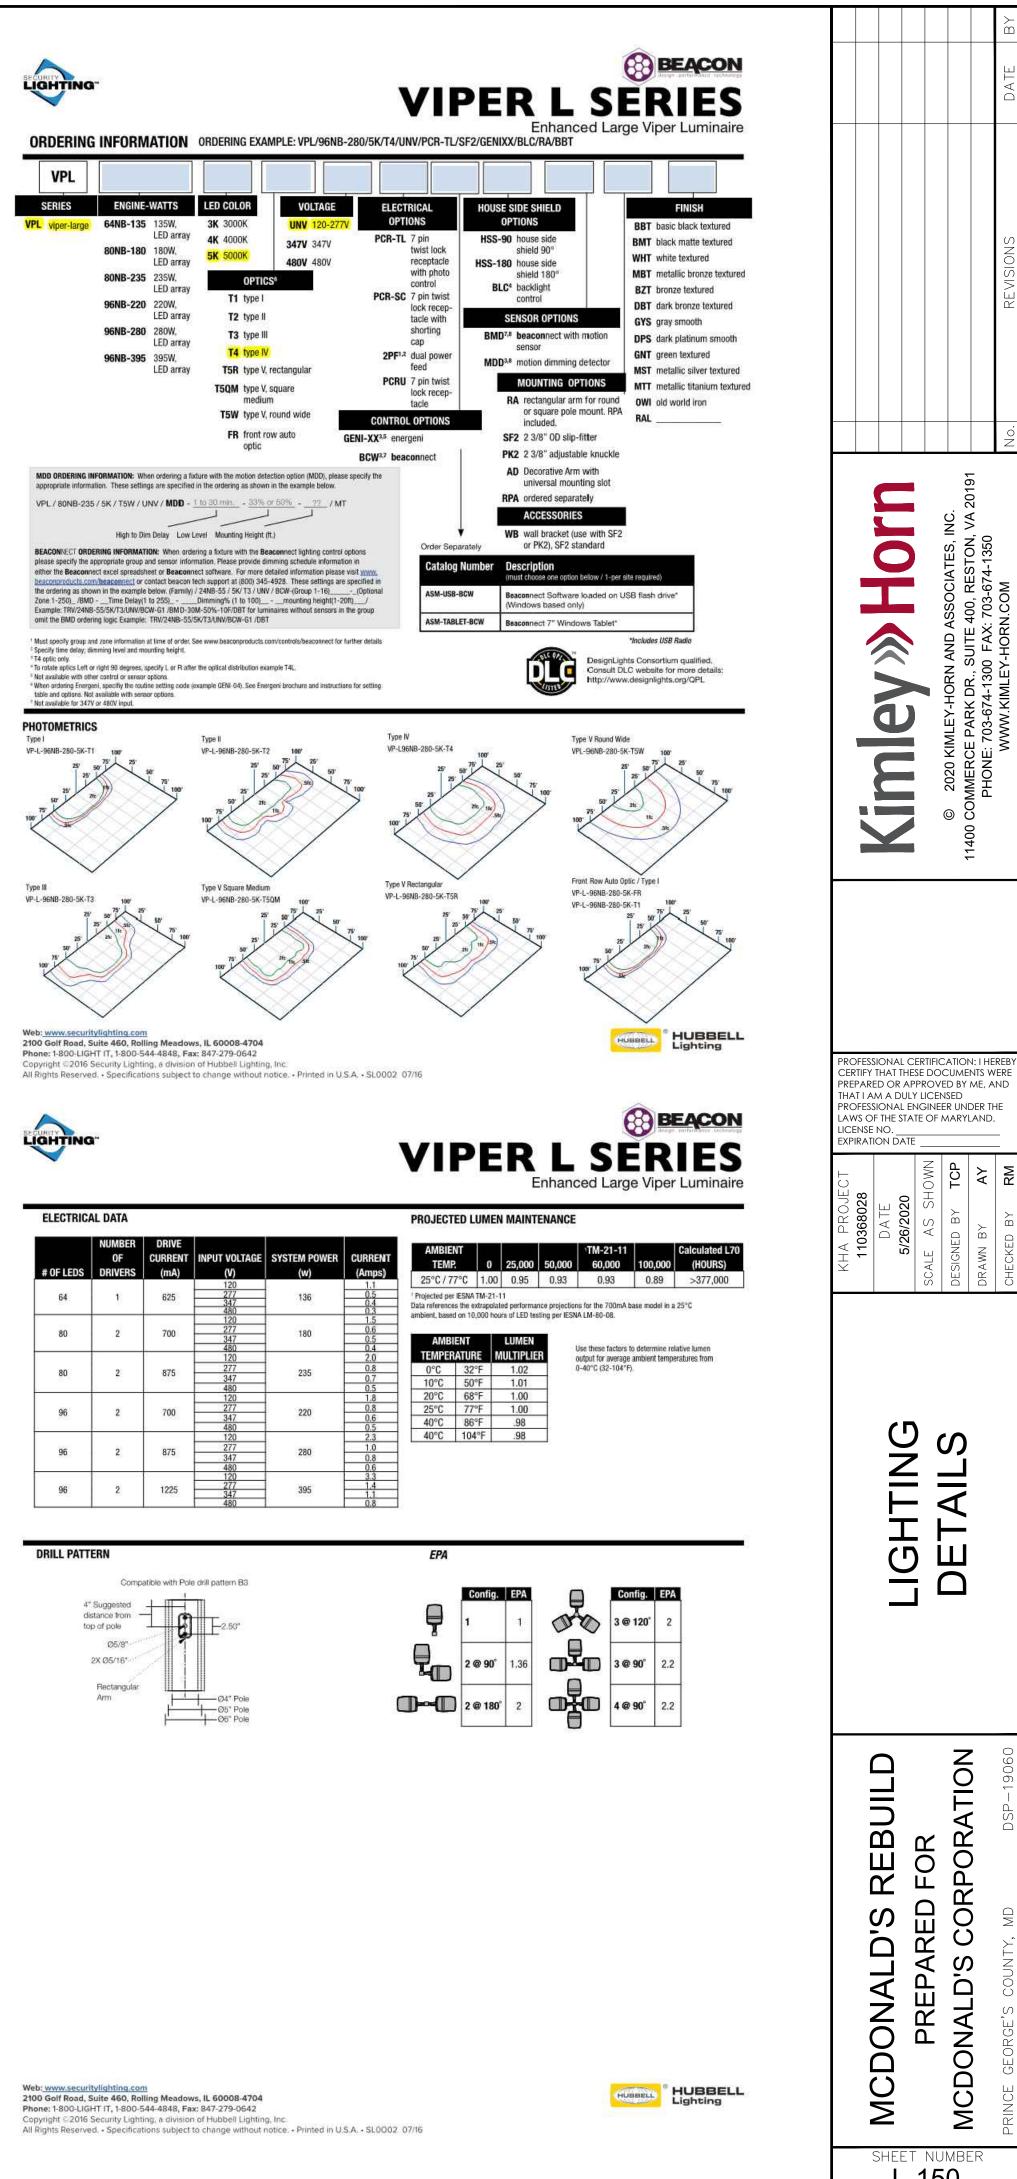

|        | T5R               | 39117                         | 99               | 5 | 0                    | 5 | 38730  | 98  | 5 | 0     | 5                  | 32921          | 83               | 5 | 0 | 5  |
|         |             |        | T5W               | 36984                         | 93               | 5 | 0                    | 4 | 36528  | 93  | 5 | 0     | 4                  | 31049          | 79               | 5 | 0 | 1  |

1/Lurnen values are from photometric tests performed in accordance with IESNA LM-79-08. Data is considered to be representative of the configurations shown. Actual performance may differ as a result of end-user environment and application.



All Rights Reserved. - Specifications subject to change without notice. - Printed in U.S.A. - SL0002\_07/16





| L-    | 150     |
|-------|---------|
| SHEET | 12 OF 1 |



| HP 3 1/2" HARDI BOARD TRIM<br>COLOR TO MATCH HARDIE PLANK SIDING<br>T                                                                              | PT (RMHC) COIN COLLECTOR<br>MODEL: #WPT STD<br>CALL 1-888-743-7435 TO ORDER                                                                                                                                          |
|----------------------------------------------------------------------------------------------------------------------------------------------------|----------------------------------------------------------------------------------------------------------------------------------------------------------------------------------------------------------------------|
| L