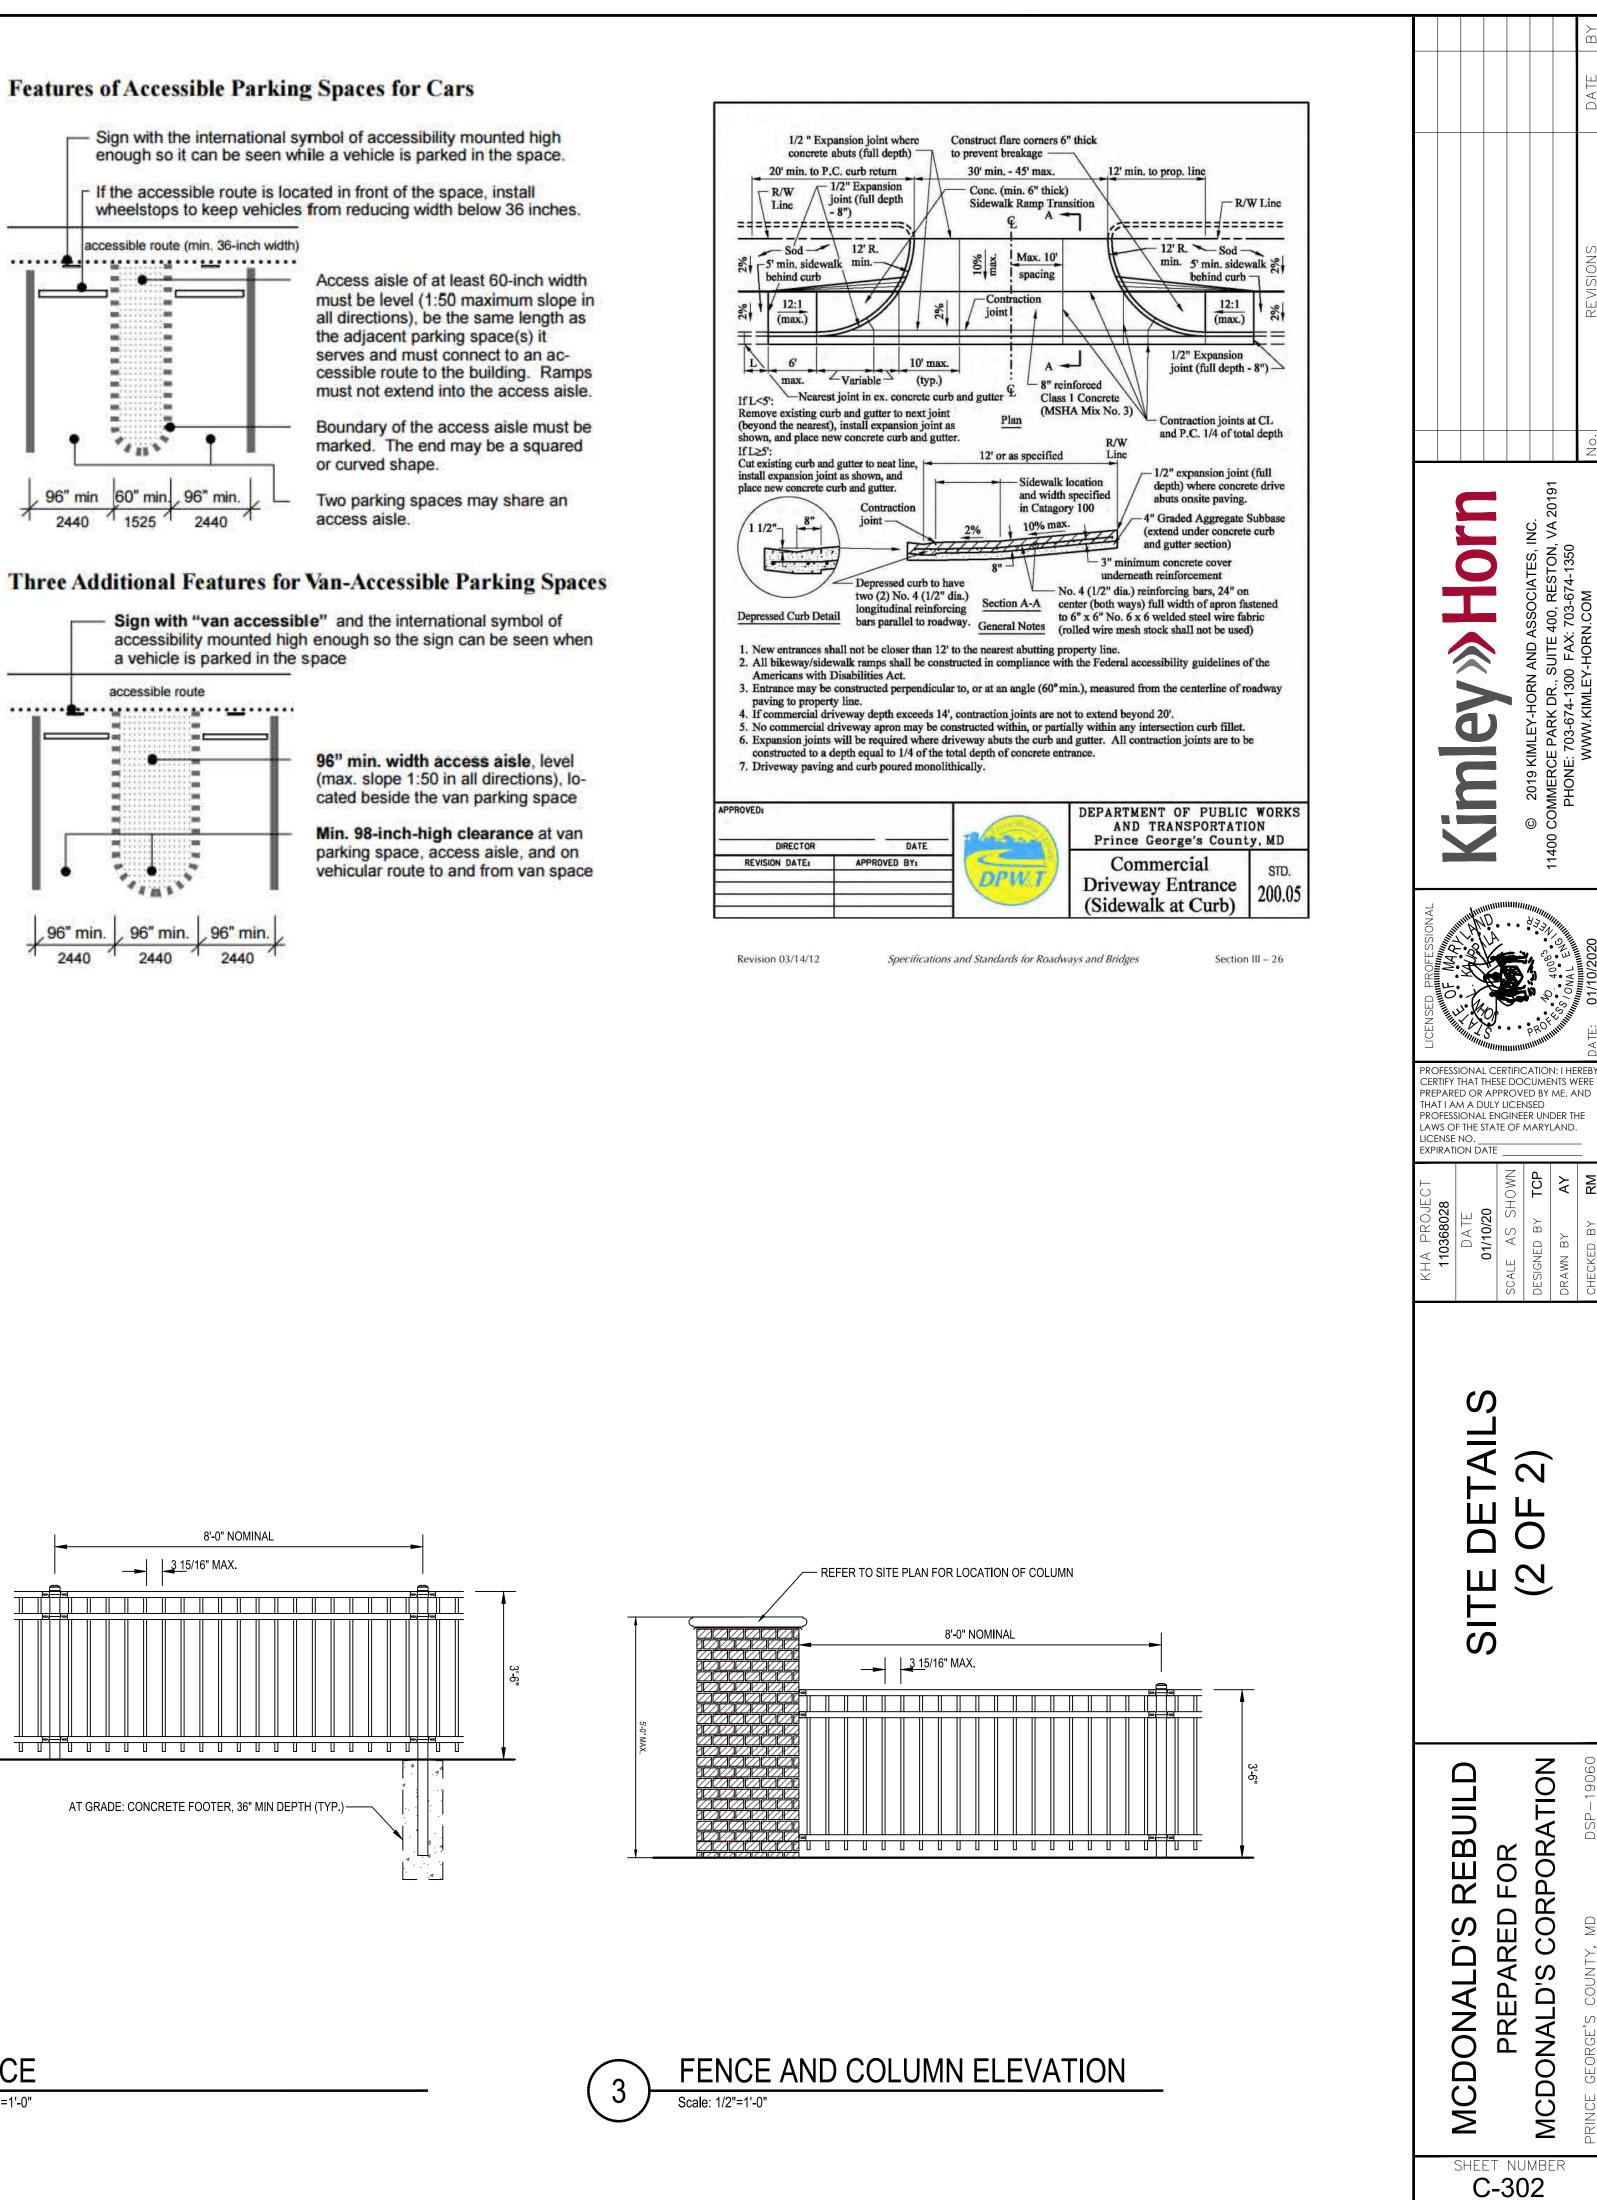

|



## Mobile Ordering Curb Signage



Everbrite, LLC, 315 Marion Ave., South Milwaukee, WI, 53172 P: 888-857-4078 F: 877-430-7363 www.everbrite.com









BACK OF \_\_\_\_\_

NOTES

603 & 611

APPROVED

SHA







MCI SHEET NUMBER C-301 SHEET 6 OF 11

Δ

 $\square$ 

 $\mathbf{O}$ 

Σ





MEETING MATERIAL & COMPACTION REQUIREMENTS - TO REMAIN EX. SUBGRADE - TO REMAIN

THE AGGREGATE BASE COURSE SHALL BE INSPECTED BY THE TESTING AGENCY, OWNER, OR DESIGN CONSULTANT AFTER ASPHALT REMOVAL AND BASE PREPARATION, PRIOR TO ASPHALT REPLACEMENT.

DETAIL

ASPHALT PAVEMENT - 3.5" MILL AND REPLACE (FULL DEPTH)









FENCE Scale: 1/2"=1'-0"

AP-MO

SHEET 7 OF 11

| 5/21/2019 2:31:05 PM K:\WDC_CIV/110368-McDonalds\110368028 - Landover Centra\\CAD\PlanSheets\DSP\C-300 DETAILS.dwg |  |
|--------------------------------------------------------------------------------------------------------------------|--|
| r Layout: DDO STANDARDS COMPLIANCE CHART (1 OF 2)                                                                  |  |
| Sheet Set: SDCP McDonalds Landover                                                                                 |  |
| y: Yang, Alex                                                                                                      |  |

|          | Development District Standard