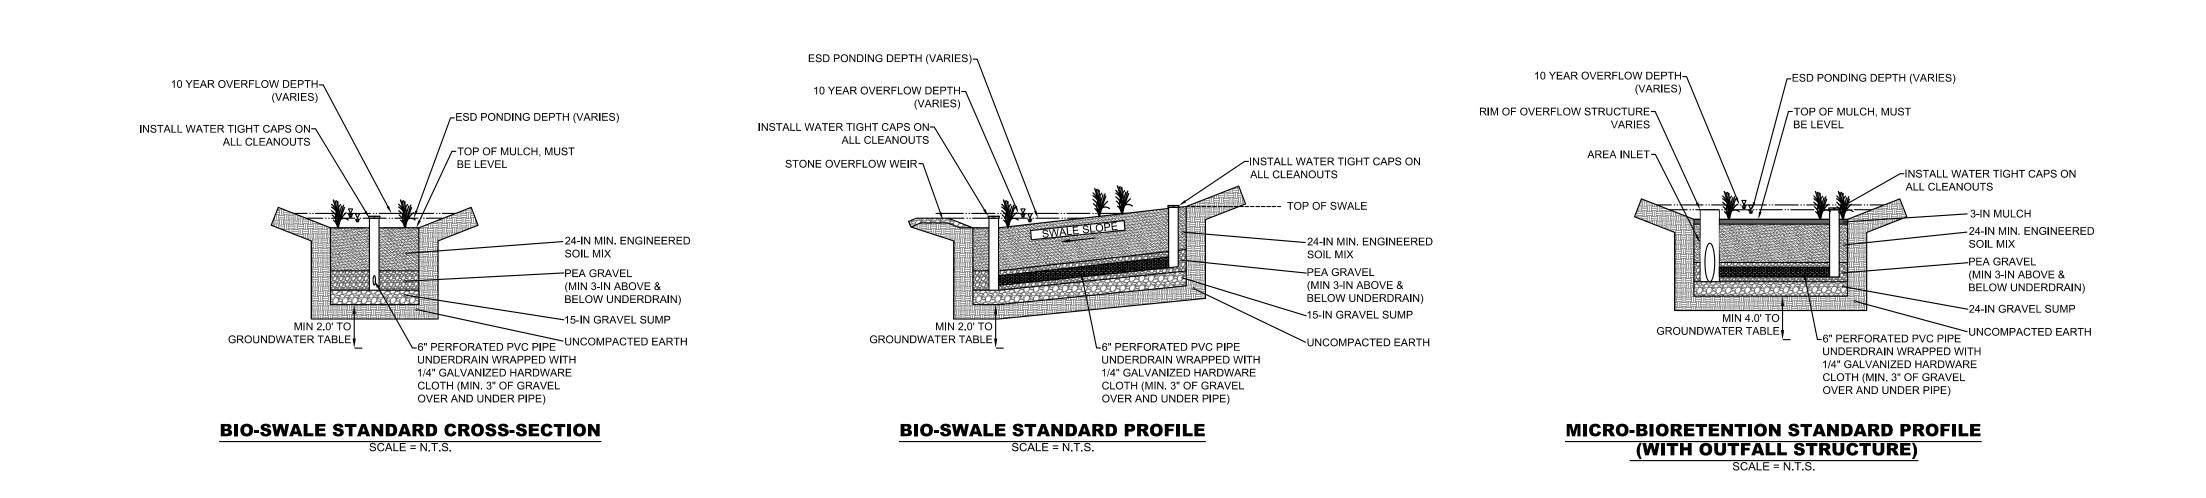

d in the invert and other low areas. Mulch should be placed in surrounding to a uniform thickness of 2" to 3". Shredded or chipped hardwood mulch is the only accepted mulch. Pine mulch and wood chips will float and move to the perimeter of the bioretention area during a storm event and are not acceptable. Shredded mulch must be well aged (6 to 12 months) for acceptance.

Rootstock of the plant material shall be kept moist during transport and on-site storage. The plant root ball should be planted so 1/8<sup>th</sup> of the ball is above final grade surface. The diameter of the planting pit shall be at least six inches larger than the diameter of the planting ball. Set and maintain the plant straight during the entire planting process. Thoroughly water ground bed cover after installation.



Sand

Trees shall be braced using 2" by 2" stakes only as necessary and for the first growing season only. Stakes are to be equally spaced on the outside of the tree ball.

Grasses and legume seed should be drilled into the soil to a depth of at least one inch. Grass and legume plugs shall be planted following the non-grass ground cover planting specifications.

The topsoil specifications provide enough organic material to adequately supply nutrients from natural cycling. The primary function of the bioretention structure is to improve water quality. Adding fertilizers defeats, or at a minimum, impedes this goal. Only add fertilizer if wood chips or mulch are used to amend the soil. Rototill urea fertilizer at a rate of 2 pounds per 1000 square feet.

#### 6. Underdrains

Underdrains sho