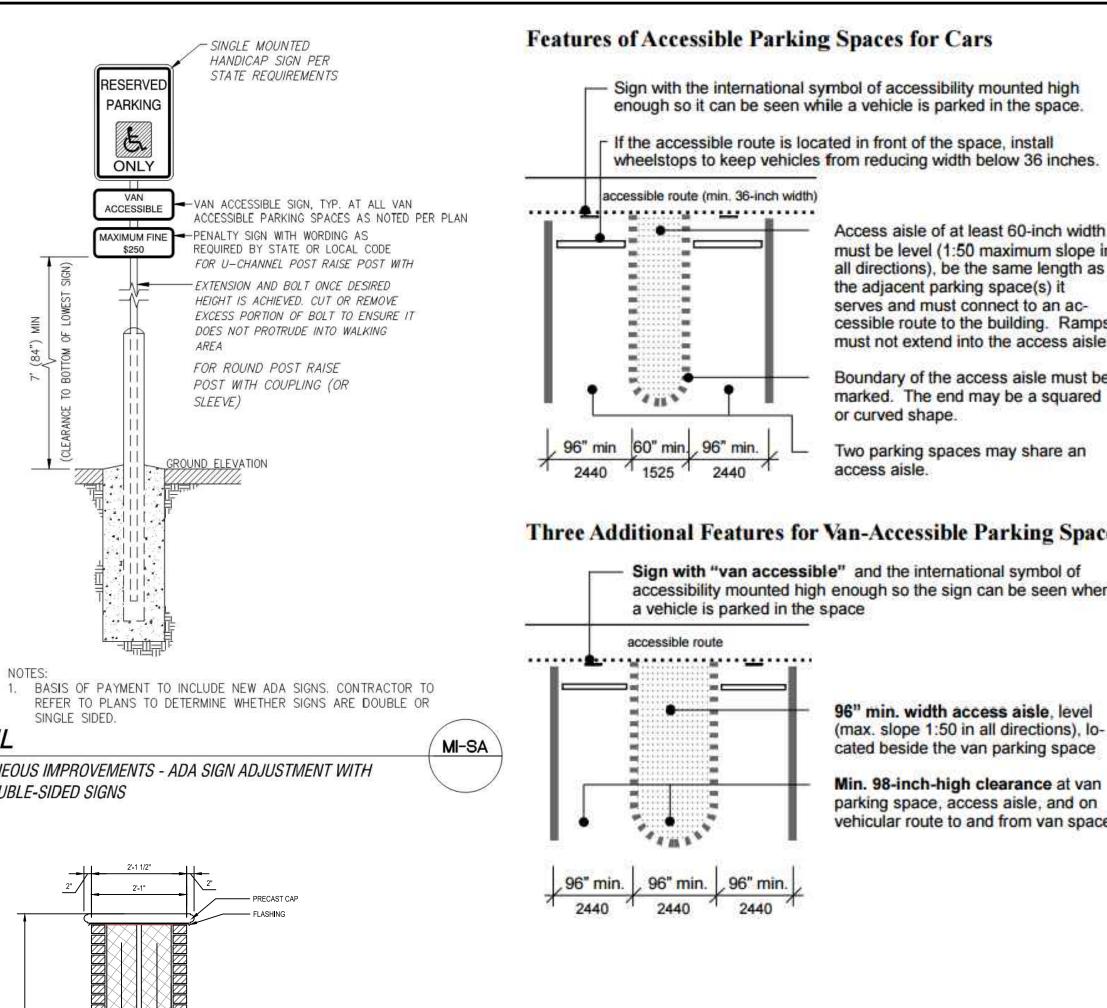

|





## Mobile Ordering Curb Signage



Everbrite, LLC, 315 Marion Ave., South Milwaukee, WI, 53172 P: 888-857-4078 F: 877-430-7363 www.everbrite.com











SHEET NUMBER

SHEET 6 OF 12













|                    |                                                                                                                                                                                                                                                                                                                                           | .OT 11                                                                                                                              |                                                                                          | СоВ                                                                                  | UrdB                |