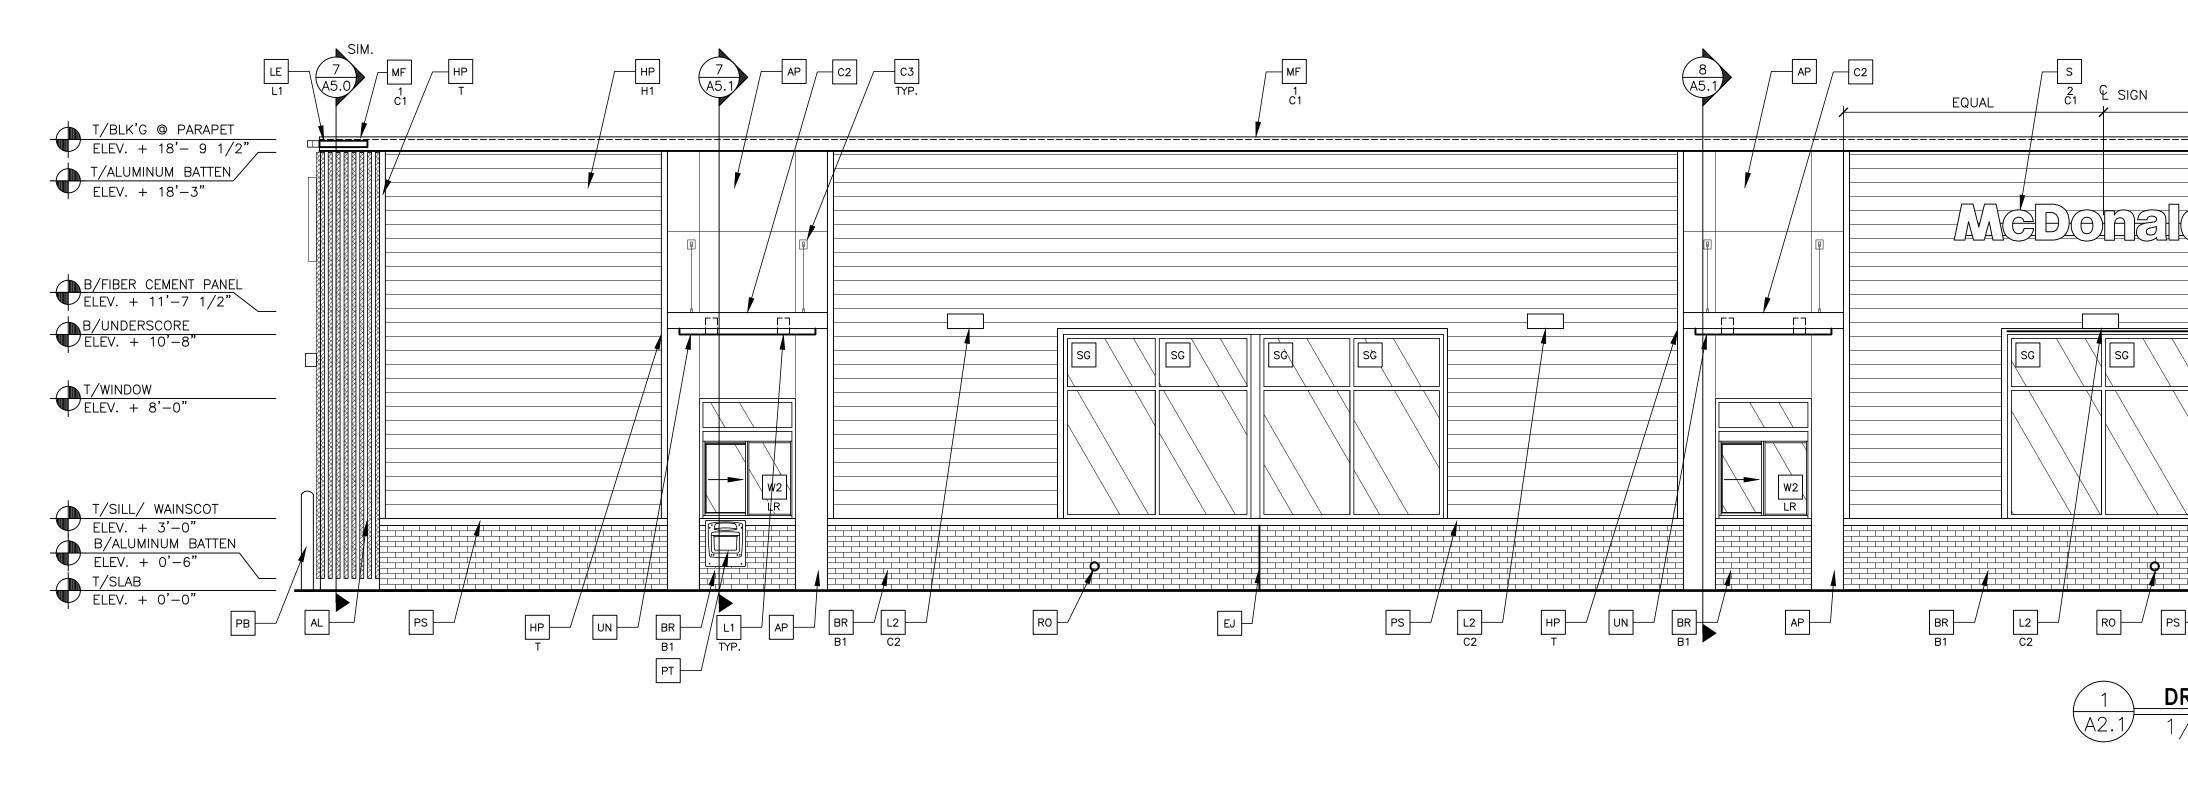

, MANUAL<br>OPEN: ELECTRONIC RELEASE                                                    |  |
| в               | PIPE BOLLARD – PAINTED YELLOW                                                                                                              |           | - SLIDE DIRECTION: RL = RIGHT TO LEFT<br>LR = LEFT TO RIGHT                                                                                                                    |  |
|                 |                                                                                                                                            |           |                                                                                                                                                                                |  |





PROJECT No. 60606704 Task: 019-0142



| HP 3 1/2" HARDI BOARD TRIM<br>COLOR TO MATCH HARDIE PLANK SIDING<br>T                                                                           | PT (RMHC) COIN COLLECTOR<br>MODEL: #WPT STD<br>CALL 1-888-743-7435 TO ORDER                                                                                                    |
|-------------------------------------------------------------------------------------------------------------------------------------------------|--------------------------------------------------------------------------------------------------------------------------------------------------------------------------------|
| L1 RECESSED DOWN LIGHT FIXTURE – SEE ELECTRICAL<br>COLOR: GOLD