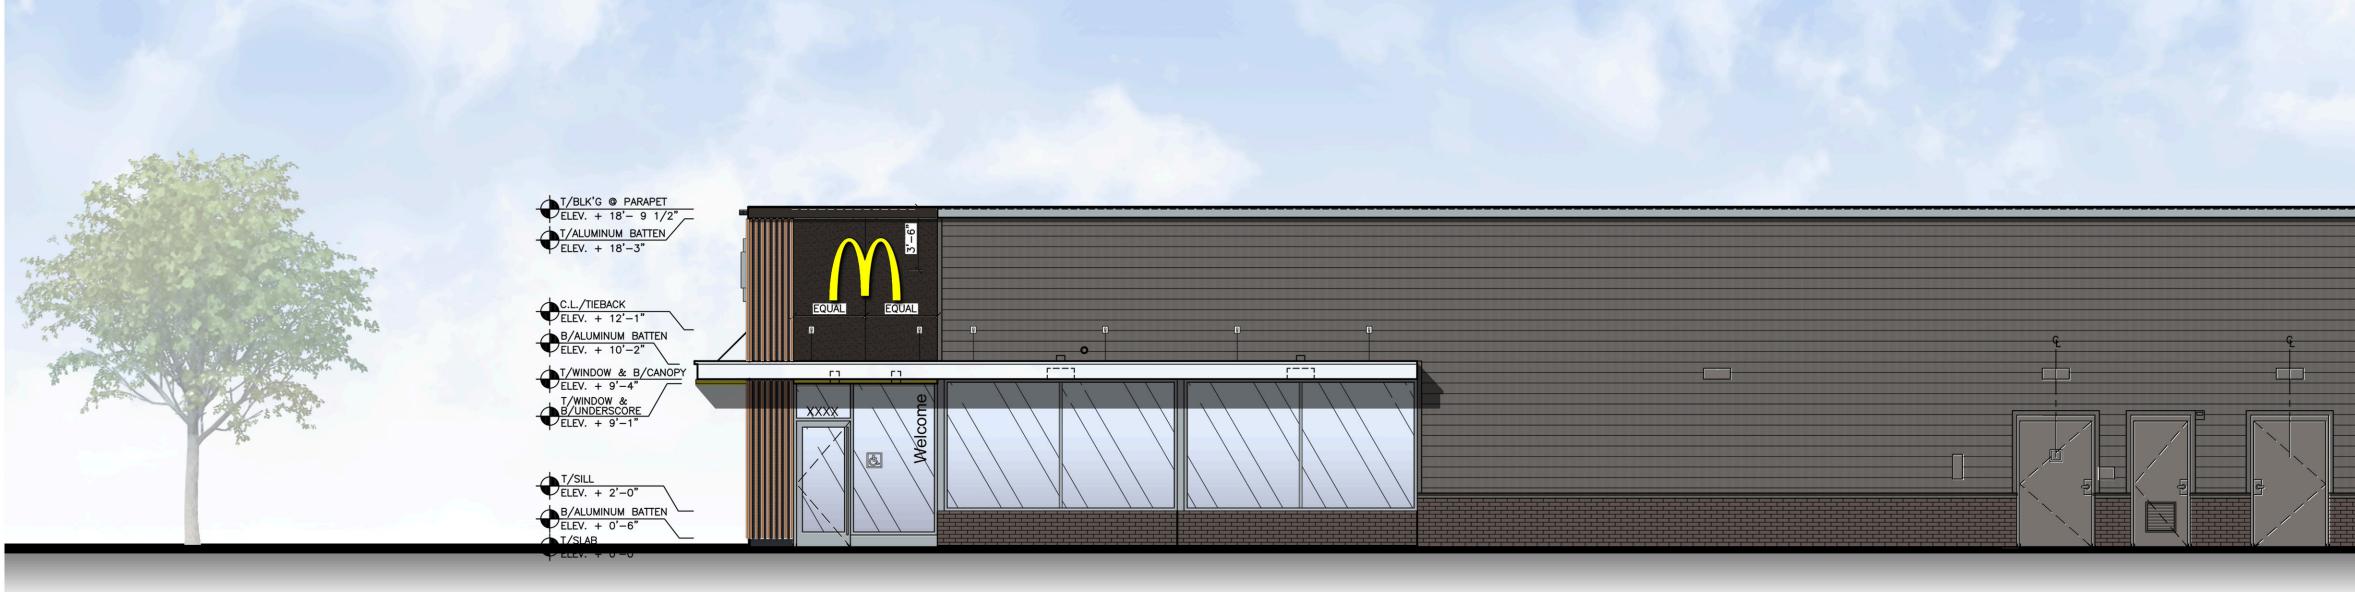

| XX OPEN; ELECTRONIC RELEASE<br>COLOR: DEEP BRONZE<br>SLIDE DIRECTION: RL = RIGHT TO LEFT<br>LR = LEFT TO RIGHT                                                                                                                                                                                           |



# Front Elevation (EAST)







# Non-Drive-Thru Side Elevation (NORTH)

Drive-Thru Side Elevation (SOUTH)

Rear Elevation (WEST)





EIFS - COLOR : RAL 7022 FINISH : HYDROPHOBIC // FINESSE

ALUMINUM TRELLIS AND FASCIA WITH GOLD UNDERSCORE COLOR : PMS 123C







### BRICK VENEER -SLATE GRAY BY HEBRON





## ALUMINUM COMPOSITE PANEL BY APOLIC. COLOR : RAL 7022







Non-Drive-Thru Side Elevation (NORTH)

Drive-Thru Side Elevation (SOUTH)





## Front Elevation







# Non-Drive-Thru Side Elevation

Drive-Thru Side Elevation

**Rear Elevation** 





EIFS - COLOR : RAL 7022 FINISH : HYDROPHOBIC // FINESSE

ALUMINUM TRELLIS AND FASCIA WITH GOLD UNDERSCORE COLOR : PMS 123C







### BRICK VENEER -SLATE GRAY BY HEBRON





## ALUMINUM COMPOSITE PANEL BY APOLIC. COLOR : RAL 7022







## Non-Drive-Thru Side Elevation

Drive-Thru Side Elevation





| IP<br>T         | 3 1/2" HARDI BOARD TRIM<br>COLOR TO MATCH HARDIE PLANK SIDING                                                                              | PT        | (RMHC) COIN COLLECTOR<br>MODEL: #WPT STD<br>CALL 1-888-743-7435 TO ORDER                                                                                                       |  |
|-----------------|-----------------------------------