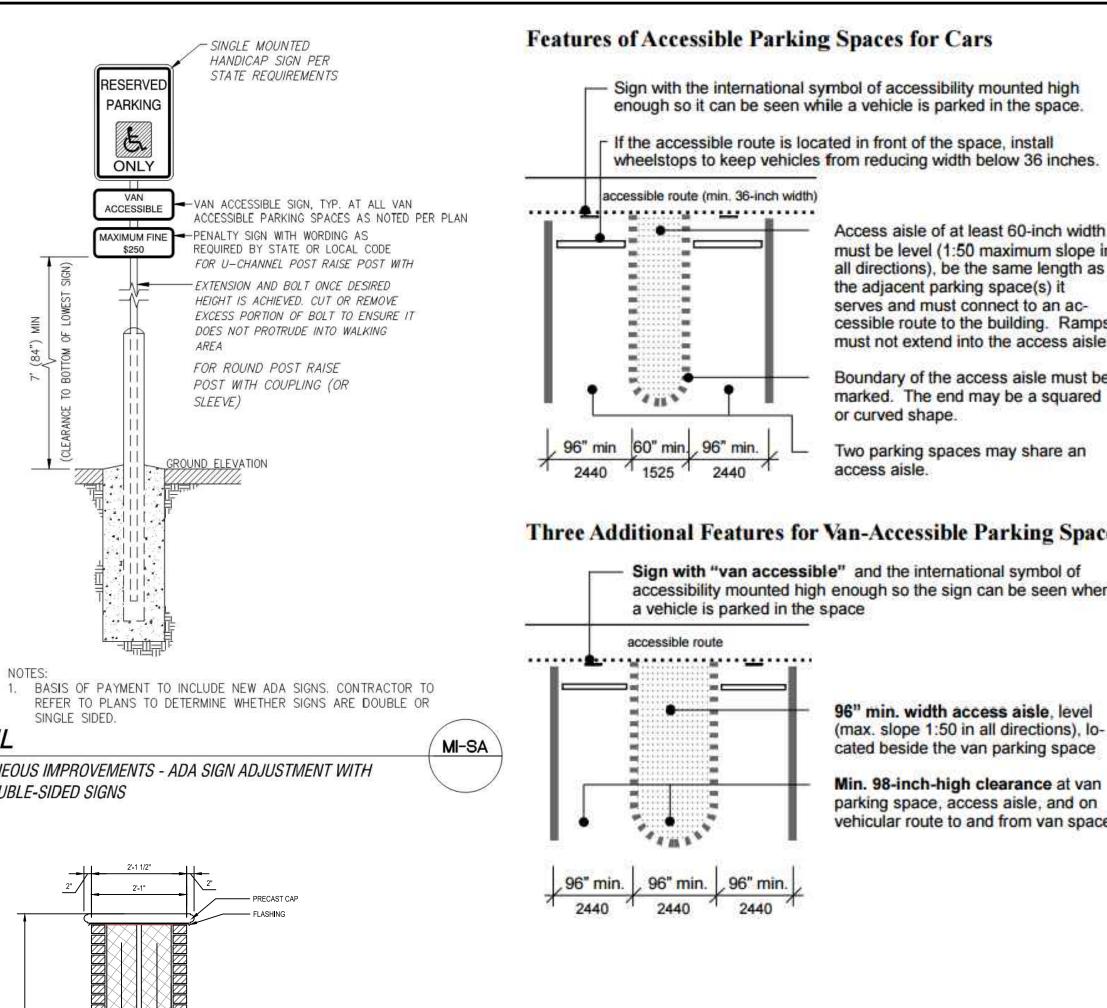

The purpose of this affidavit is to certify that pursuant to The Process Guidelines for Development Review Applications, Informational Mailing letters regarding the application for DSP- 19060; McDonald's 8710 Central Avenue, were mailed to all adjoining property owners, registered associations, municipalities within one mile, and previous parties of record (if applicable) on October 17, 2019.