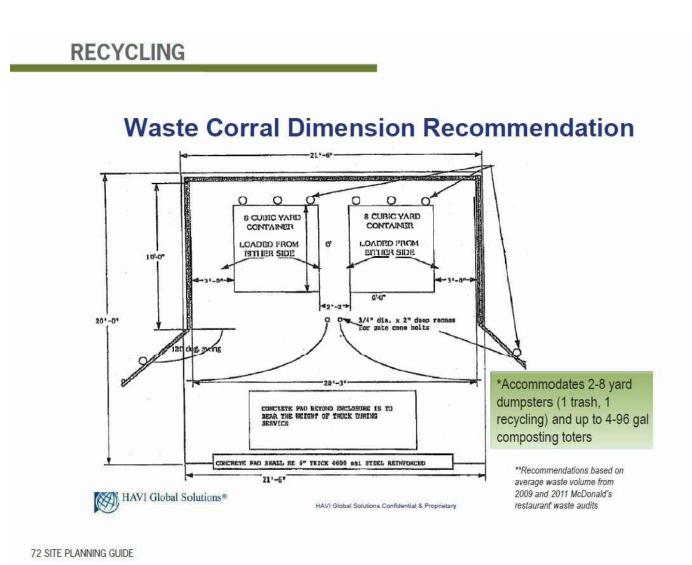

|



## Mobile Ordering Curb Signage



Everbrite, LLC, 315 Marion Ave., South Milwaukee, WI, 53172 P: 888-857-4078 F: 877-430-7363 www.everbrite.com









BACK OF \_\_\_\_\_

NOTES

603 & 611

APPROVED

SHA







MCI SHEET NUMBER C-301 SHEET 6 OF 11

Δ

 $\square$ 

 $\mathbf{O}$ 

Σ





MEETING MATERIAL & COMPACTION REQUIREMENTS - TO REMAIN EX. SUBGRADE - TO REMAIN

THE AGGREGATE BASE COURSE SHALL BE INSPECTED BY THE TESTING AGENCY, OWNER, OR DESIGN CONSULTANT AFTER ASPHALT REMOVAL AND BASE PREPARATION, PRIOR TO ASPHALT REPLACEMENT.

DETAIL

ASPHALT PAVEMENT - 3.5" MILL AND REPLACE (FULL DEPTH)









FENCE Scale: 1/2"=1'-0"

AP-MO

SHEET 7 OF 11

| 5/21/2019 2:31:05 PM K:\WDC_CIV/110368-McDonalds\110368028 - Landover Centra\\CAD\PlanSheets\DSP\C-300 DETAILS.dwg |  |
|--------------------------------------------------------------------------------------------------------------------|--|
| r Layout: DDO STANDARDS COMPLIANCE CHART (1 OF 2)