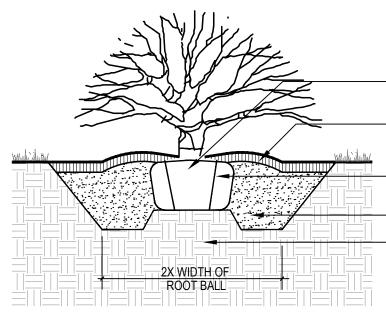

er or site conditions immediately upon finding. Provide recommendation for remedy of schedule delays. Do not work, place or modify frozen soil

5. Report delays due to extraordinary natural or other conditions beyond control of Contractor

1. Remove trash, debris and work materials from site prior to request for substantial completion. Thoroughly clean surfaces impacted by work including building, parking areas, roadways, sidewalks, signs, lights, site

Repair any damage to existing conditions that occurred during execution of work. 3. All clean-up and demobilization procedures shall be performed to satisfaction of the Owner and Landscape NOTE: GROUNDCOVERS AND



SET GROUNDCOVERS AND PERENNIALS IN STAGGERED ROWS AT SPECIFIED SPACING. MULCH ENTIRE BED WITH 2" SHREDDED HARDWOOD MULCH OR





TO 1/8 DEPTH OF ROOT BALL 2" SHREDDED HARDWOOD MULCH OR

ROOTBALL

NOTE: SHRUBS INSTALLED IN CONTINUOUS SUCCESSION OR LARGE BED SHALL BE PLACED IN ONE



NDTES: I. THE FOOTCANDLE LEVELS AS SHOWN ARE BASED ON THE FOLLOWING CRITERIA. ANY SUBSTITUTIONS IN SPECIFIED FIXTURES OR CHANGES TO LAYOUT WILL AFFECT LIGHTING LEVELS SHOWN AND WILL NOT BE THE RESPONSIBILITY OF SECURITY LIGHTING.

2. DISTANCE BETWEEN READINGS 10'



|