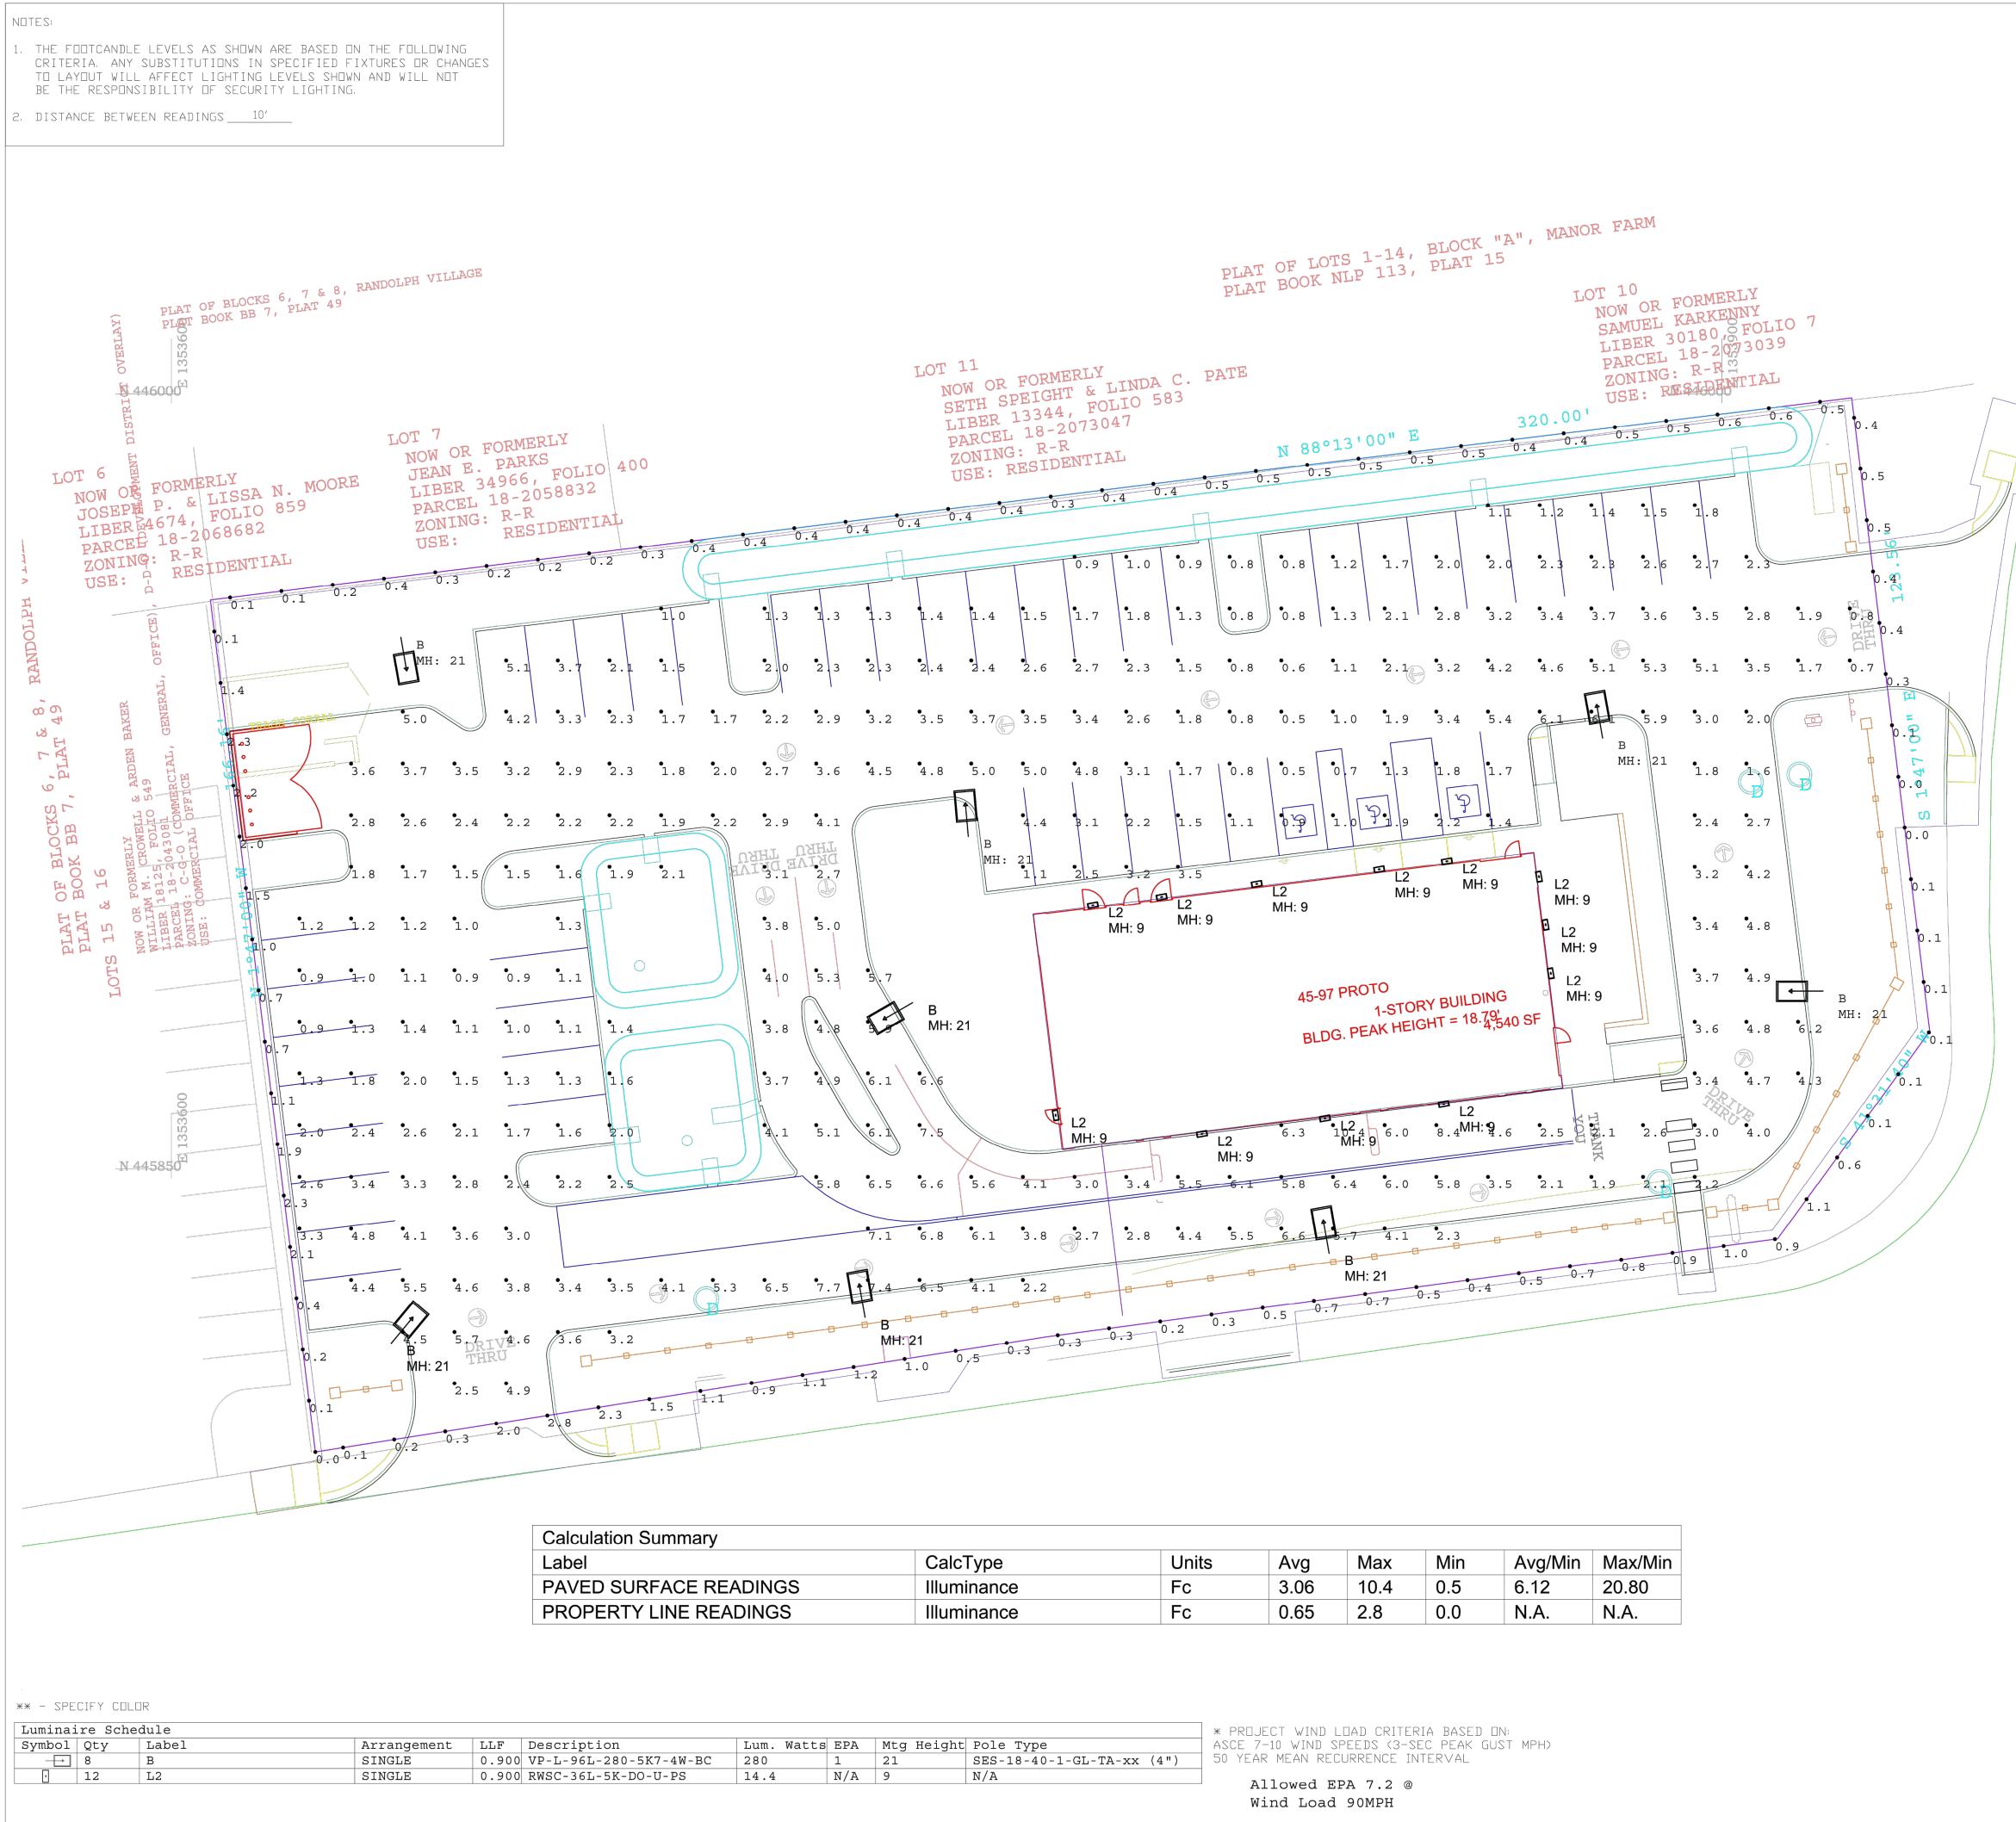

eport delays due to extraordinary natural or other conditions beyond control of Contractor

1. Remove trash, debris and work materials from site prior to request for substantial completion. Thoroughly clean surfaces impacted by work including building, parking areas, roadways, sidewalks, signs, lights, site

Repair any damage to existing conditions that occurred during execution of work. 3. All clean-up and demobilization procedures shall be performed to satisfaction of the Owner and Landscape NOTE: GROUNDCOVERS AND



SET GROUNDCOVERS AND PERENNIALS IN STAGGERED ROWS AT SPECIFIED SPACING. MULCH ENTIRE BED WITH 2" SHREDDED HARDWOOD MULCH OR







TO 1/8 DEPTH OF ROOT BALL 2" SHREDDED HARDWOOD MULCH OR

NOTE: SHRUBS INSTALLED IN CONTINUOUS SUCCESSION OR LARGE BED SHALL BE PLACED IN ONE





| уре   | Units | Avg  | Max  | Min | Avg/Min | Max/Min |
|-------|-------|------|------|-----|---------|---------|
| ance  | Fc    | 3.06 | 10.4 | 0.5 | 6.12    | 20.80   |
| nance | Fc    | 0.65 | 2.8  | 0.0 | N.A.    | N.A.    |







UNLESS DTHERWISE SPECIFIED, ALL DIMENSIONS ARE IN INCHES 1"=20' 0"

1. THIS LIGHTING DESIGN IS BASED ON INFORMATION SUPPLIED BY OTHERS TO SECURITY LIGHTING SYSTEMS. SITE DETAILS PROVIDED HEREON ARE REPRODUCED ONLY AS A VISUALIZATION AID. FIELD DEVIATIONS MAY SIGNIFICANTLY AFFECT PREDICTED PERFORMANCE. PRIOR TO INSTALLATION, CRITICAL SITE INFORMATION (POLE LOCATIONS, ORIENTATION, MOUNTING HEIGHT, ETC.) SHOULD BE COORDINATED WITH THE CONTRACTOR AND/OR SPECIFIER RESPONSIBLE FOR THE PROJECT. 2. LUMINAIRE DATA IS TESTED TO INDUSTRY STANDARDS UNDER LABORATORY