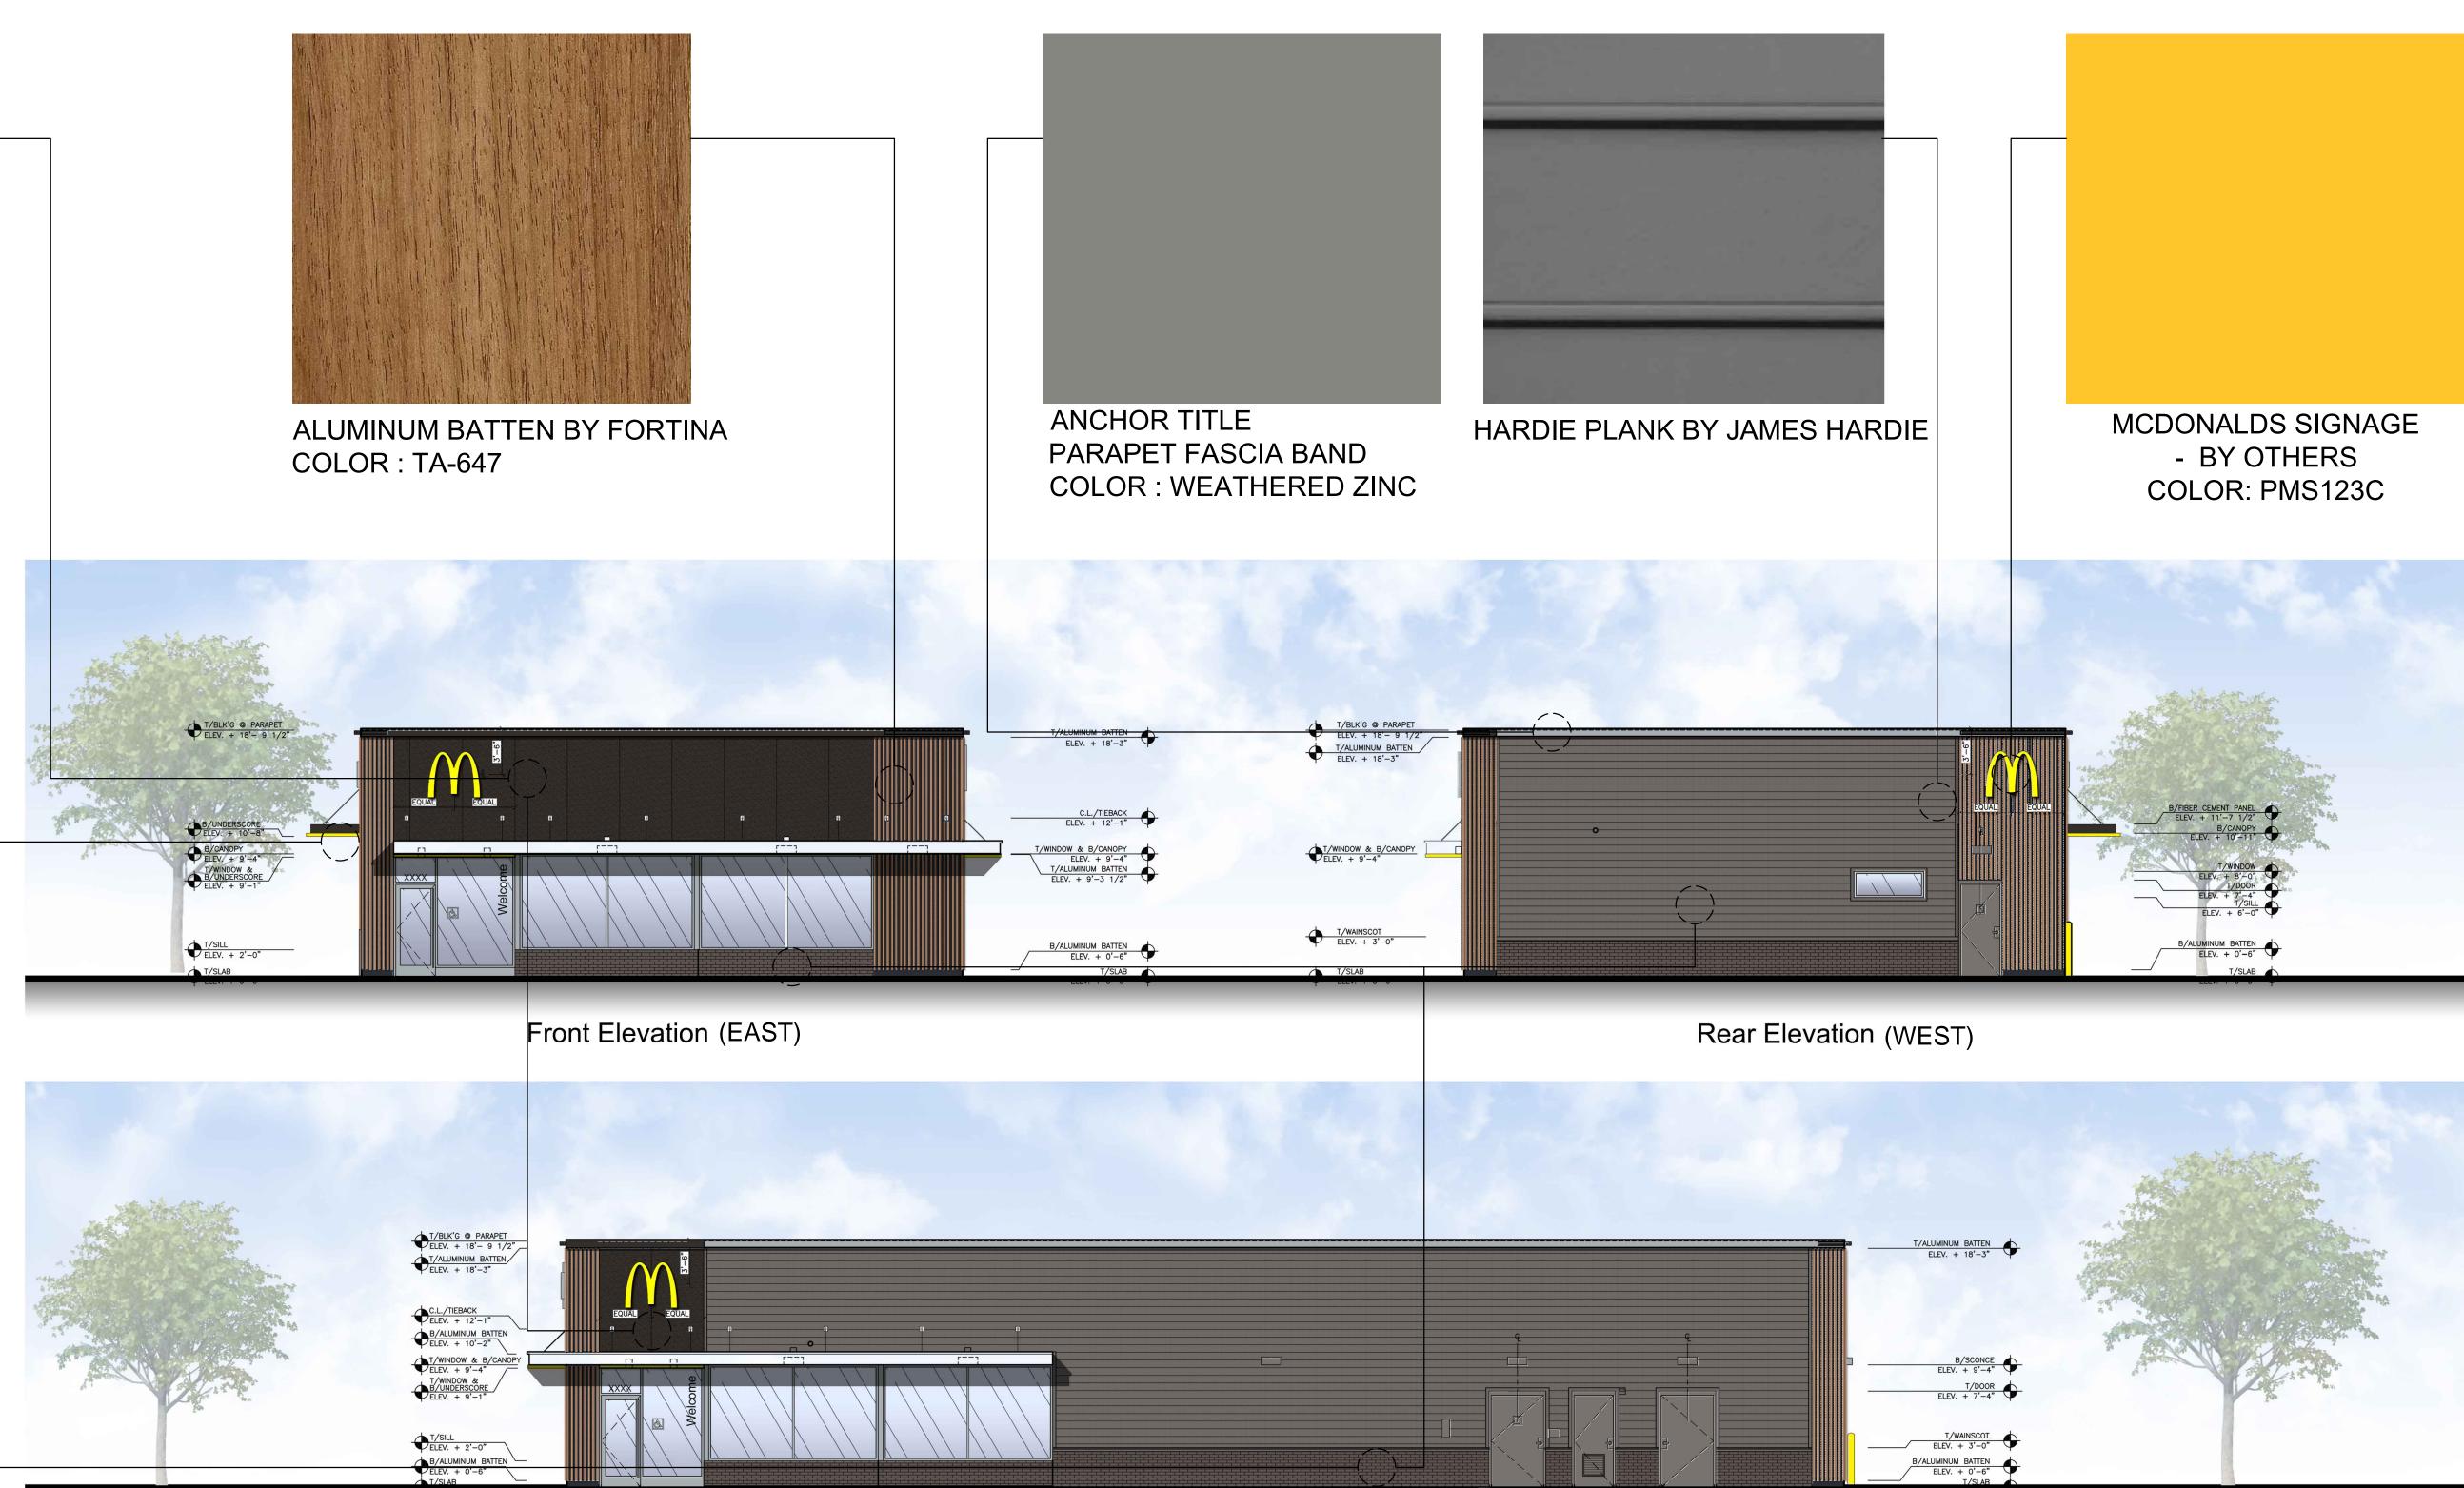

|
| PB PIPE BOLLARD – PAINTED YELLOW<br>PS PRECAST WATER TABLE CAP PIECE                                                                            | XX OPEN; ELECTRONIC RELEASE<br>COLOR: DEEP BRONZE<br>SLIDE DIRECTION: RL = RIGHT TO LEFT<br>LR = LEFT TO RIGHT                                                                                                                                                                                           |



# Front Elevation (EAST)







# Non-Drive-Thru Side Elevation (NORTH)

Drive-Thru Side Elevation (SOUTH)

Rear Elevation (WEST)





EIFS - COLOR : RAL 7022 FINISH : HYDROPHOBIC // FINESSE

ALUMINUM TRELLIS AND FASCIA WITH GOLD UNDERSCORE COLOR : PMS 123C







## BRICK VENEER -SLATE GRAY BY HEBRON





# ALUMINUM COMPOSITE PANEL BY APOLIC. COLOR : RAL 7022







Non-Drive-Thru Side Elevation (NORTH)

Drive-Thru Side Elevation (SOUTH)





# Front Elevation







# Non-Drive-Thru Side Elevation

Drive-Thru Side Elevation

**Rear Elevation** 





EIFS - COLOR : RAL 7022 FINISH : HYDROPHOBIC // FINESSE

ALUMINUM TRELLIS AND FASCIA WITH GOLD UNDERSCORE COLOR : PMS 123C







## BRICK VENEER -SLATE GRAY BY HEBRON





# ALUMINUM COMPOSITE PANEL BY APOLIC. COLOR : RAL 7022







# Non-Drive-Thru Side Elevation

**Drive-Thru Side Elevation** 





| IP<br>T         | 3 1/2" HARDI BOARD TRIM<br>COLOR TO MATCH HARDIE PLANK SIDING                                                                              | PT        | (RMHC) COIN COLLECTOR<br>MOD