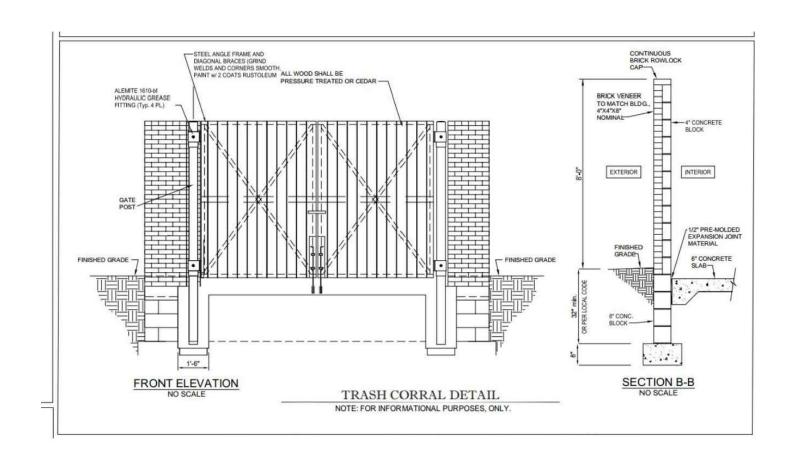

|



## Mobile Ordering Curb Signage



Everbrite, LLC, 315 Marion Ave., South Milwaukee, WI, 53172 P: 888-857-4078 F: 877-430-7363 www.everbrite.com









BACK OF \_\_\_\_\_

NOTES

603 & 611

APPROVED

SHA







MCI SHEET NUMBER C-301 SHEET 6 OF 11

Δ

 $\square$ 

 $\mathbf{O}$ 

Σ





MEETING MATERIAL & COMPACTION REQUIREMENTS - TO REMAIN EX. SUBGRADE - TO REMAIN

THE AGGREGATE BASE COURSE SHALL BE INSPECTED BY THE TESTING AGENCY, OWNER, OR DESIGN CONSULTANT AFTER ASPHALT REMOVAL AND BASE PREPARATION, PRIOR TO ASPHALT REPLACEMENT.

DETAIL

ASPHALT PAVEMENT - 3.5" MILL AND REPLACE (FULL DEPTH)









FENCE Scale: 1/2"=1'-0"

AP-MO

SHEET 7 OF 11

| 5/21/2019 2:31:05 PM K:\WDC_CIV/110368-McDonalds\110368028 - Landover Centra\\CAD\PlanSheets\DSP\C-300 DETAILS.dwg |  |
|--------------------------------------------------------------------------------------------------------------------|--|
| r Layout: DDO STANDARDS COMPLIANCE CHART (1 OF