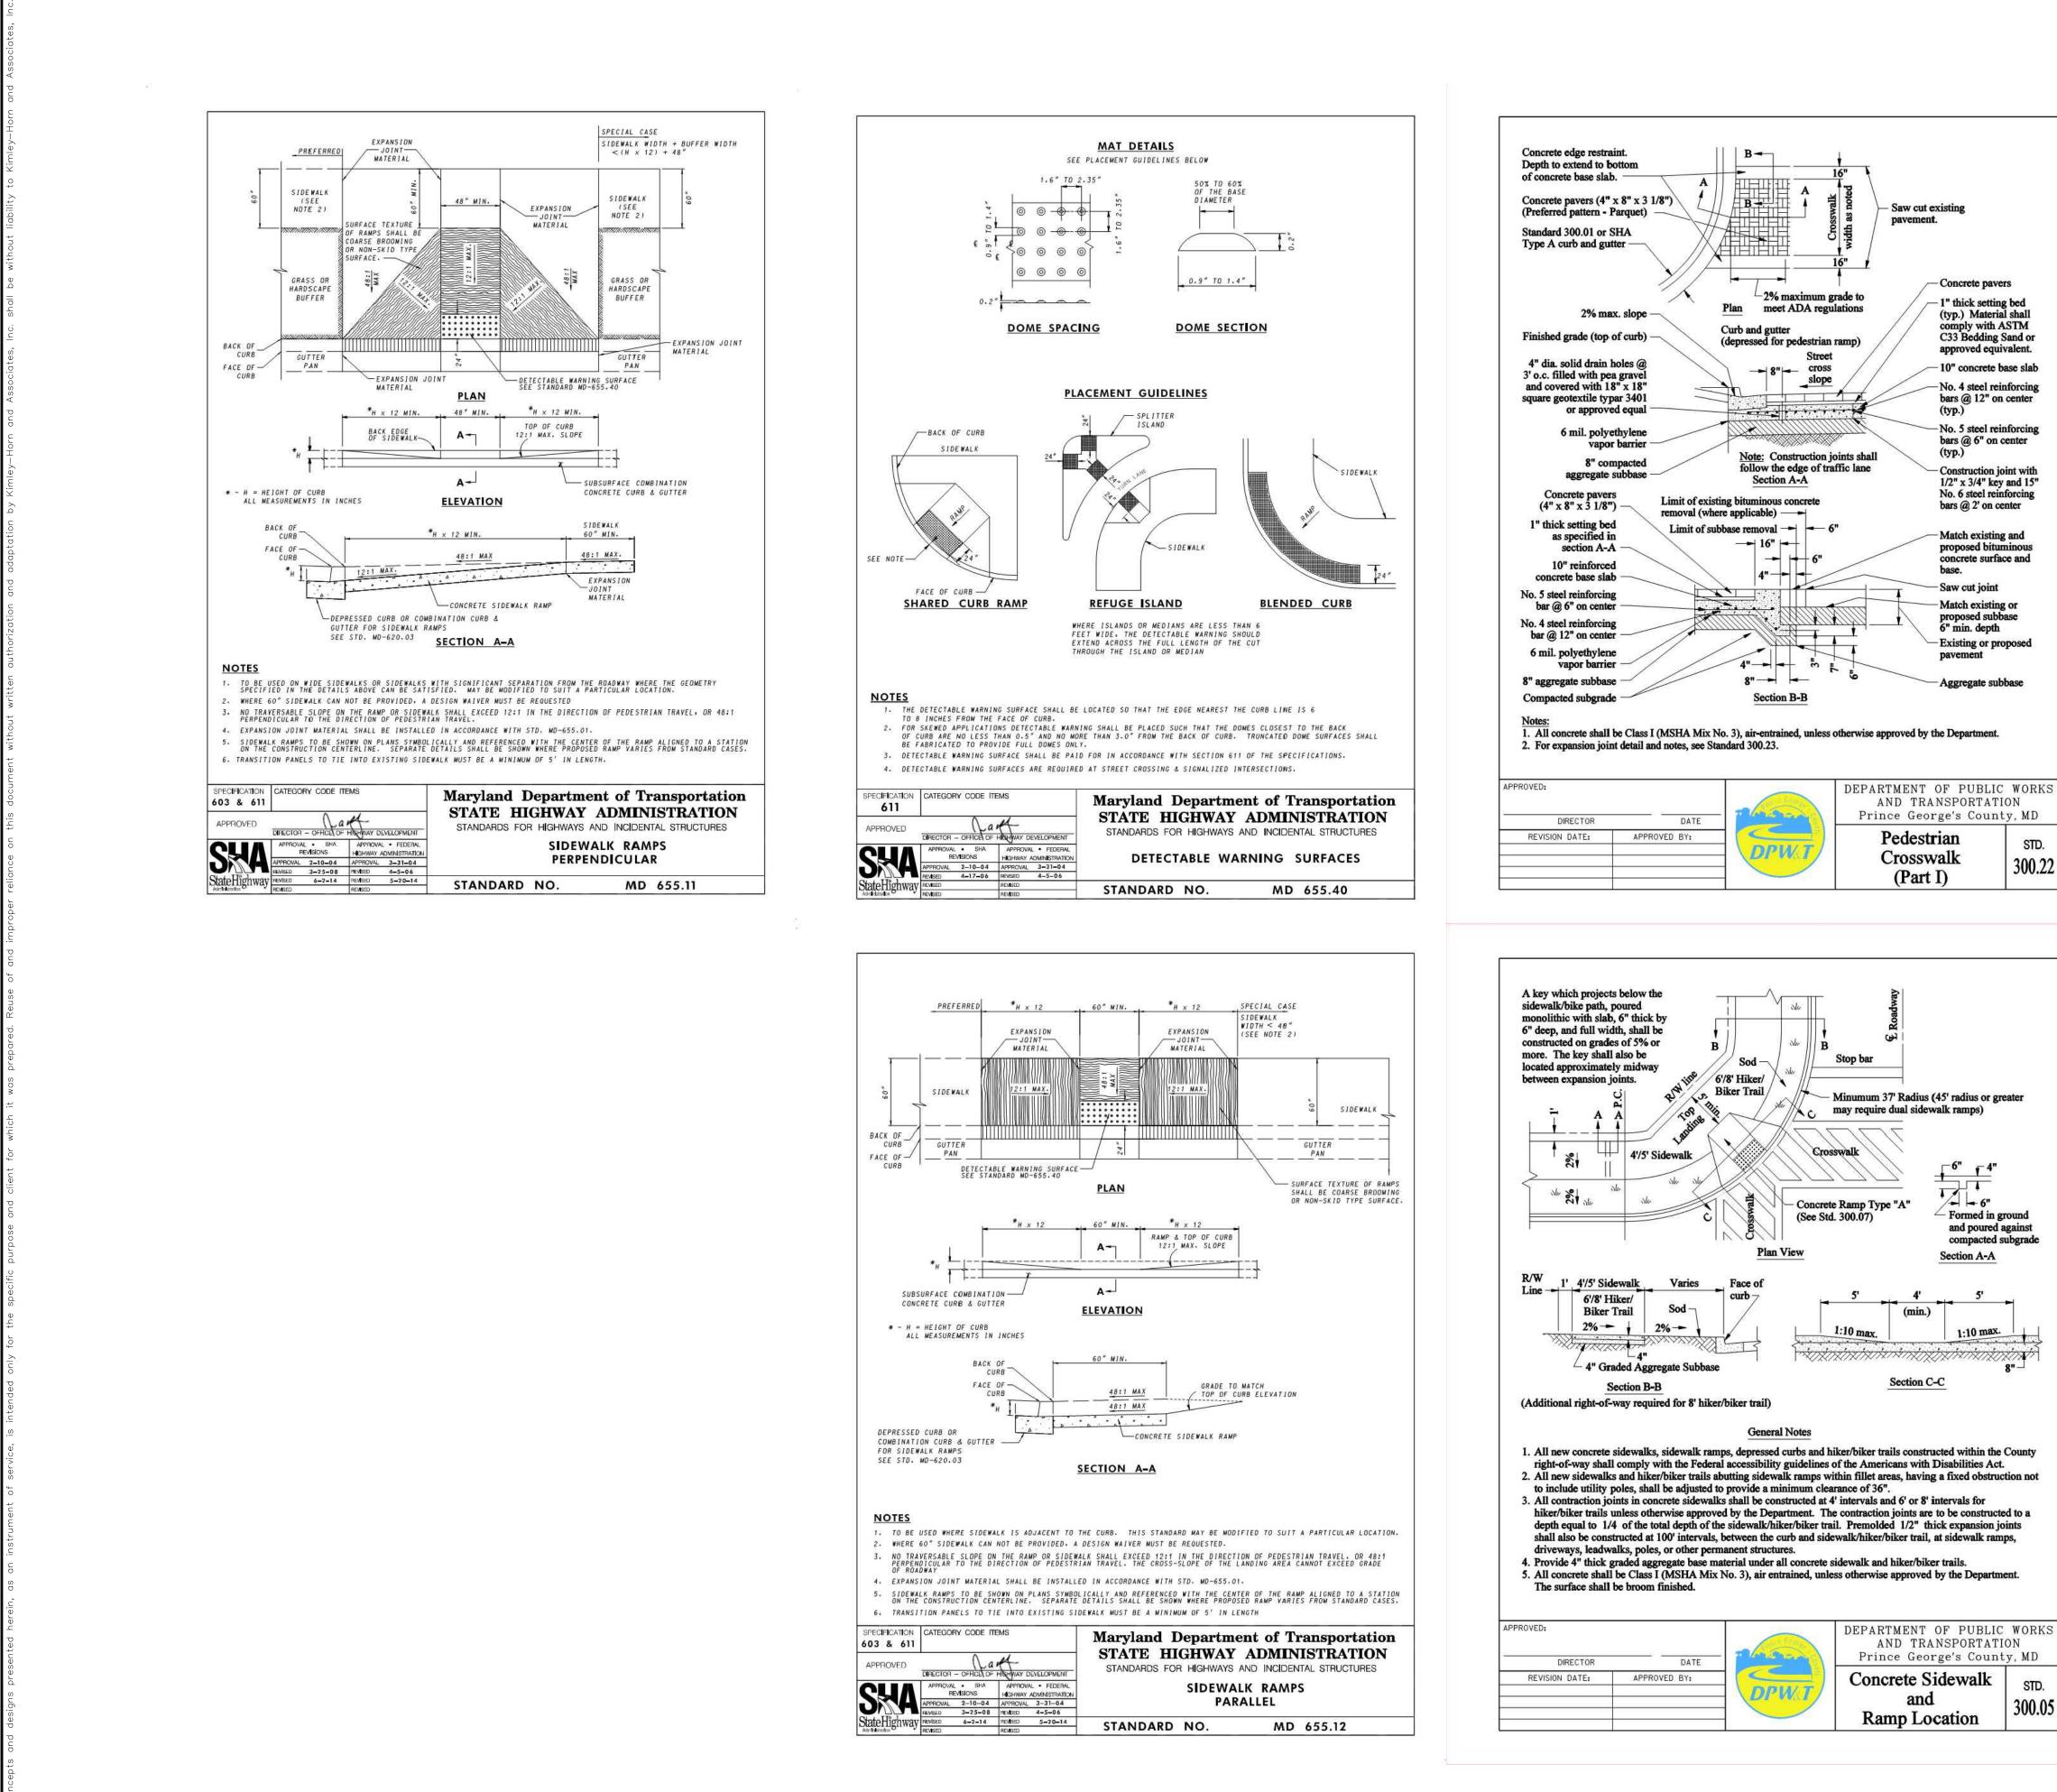

The purpose of this affidavit is to certify that pursuant to The Process Guidelines for Development Review Applications, Informational Mailing letters regarding the application for DSP- 19060; McDonald's 8710 Central Avenue, were mailed to all adjoining property owners, registered associations, municipalities within one mile, and previous parties of record (if applicable) on October 17, 2019.