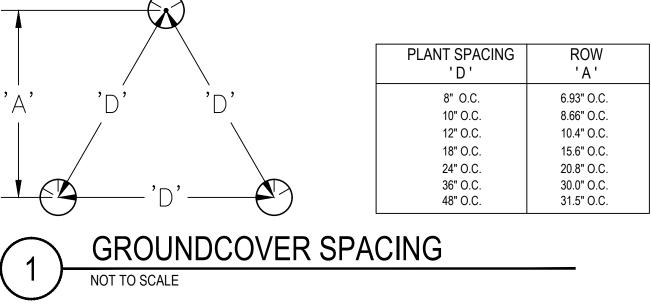

ays related to material availability are not cause for non-completion of scheduled delivery of work 4. Report delays due to weather or site conditions immediately upon finding. Provide recommendation for remedy of schedule delays. Do not work, place or modify frozen soil

5. Report delays due to extraordinary natural or other conditions beyond control of Contractor

1. Remove trash, debris and work materials from site prior to request for substantial completion. Thoroughly clean surfaces impacted by work including building, parking areas, roadways, sidewalks, signs, lights, site

Repair any damage to existing conditions that occurred during execution of work. 3. All clean-up and demobilization procedures shall be performed to satisfaction of the Owner and Landscape NOTE: GROUNDCOVERS AND



SET GROUNDCOVERS AND PERENNIALS IN STAGGERED ROWS AT SPECIFIED SPACING. MULCH ENTIRE BED WITH 2" SHREDDED HARDWOOD MULCH OR





TO 1/8 DEPTH OF ROOT BALL 2" SHREDDED HARDWOOD MULCH OR

ROOTBALL

NOTE: SHRUBS INSTALLED IN CONTINUOUS SUCCESSION OR LARGE BED SHALL BE PLACED IN ONE



NDTES: I. THE FOOTCANDLE LEVELS AS SHOWN ARE BASED ON THE FOLLOWING CRITERIA. ANY SUBSTITUTIONS IN SPECIFIED FIXTURES OR CHANGES TO LAYOUT WILL AFFECT LIGHTING LEVELS SHOWN AND WILL NOT BE THE RESPONSIBILITY OF SECURITY LIGHTING.

2. DISTANCE BETWEEN READINGS 10'



|