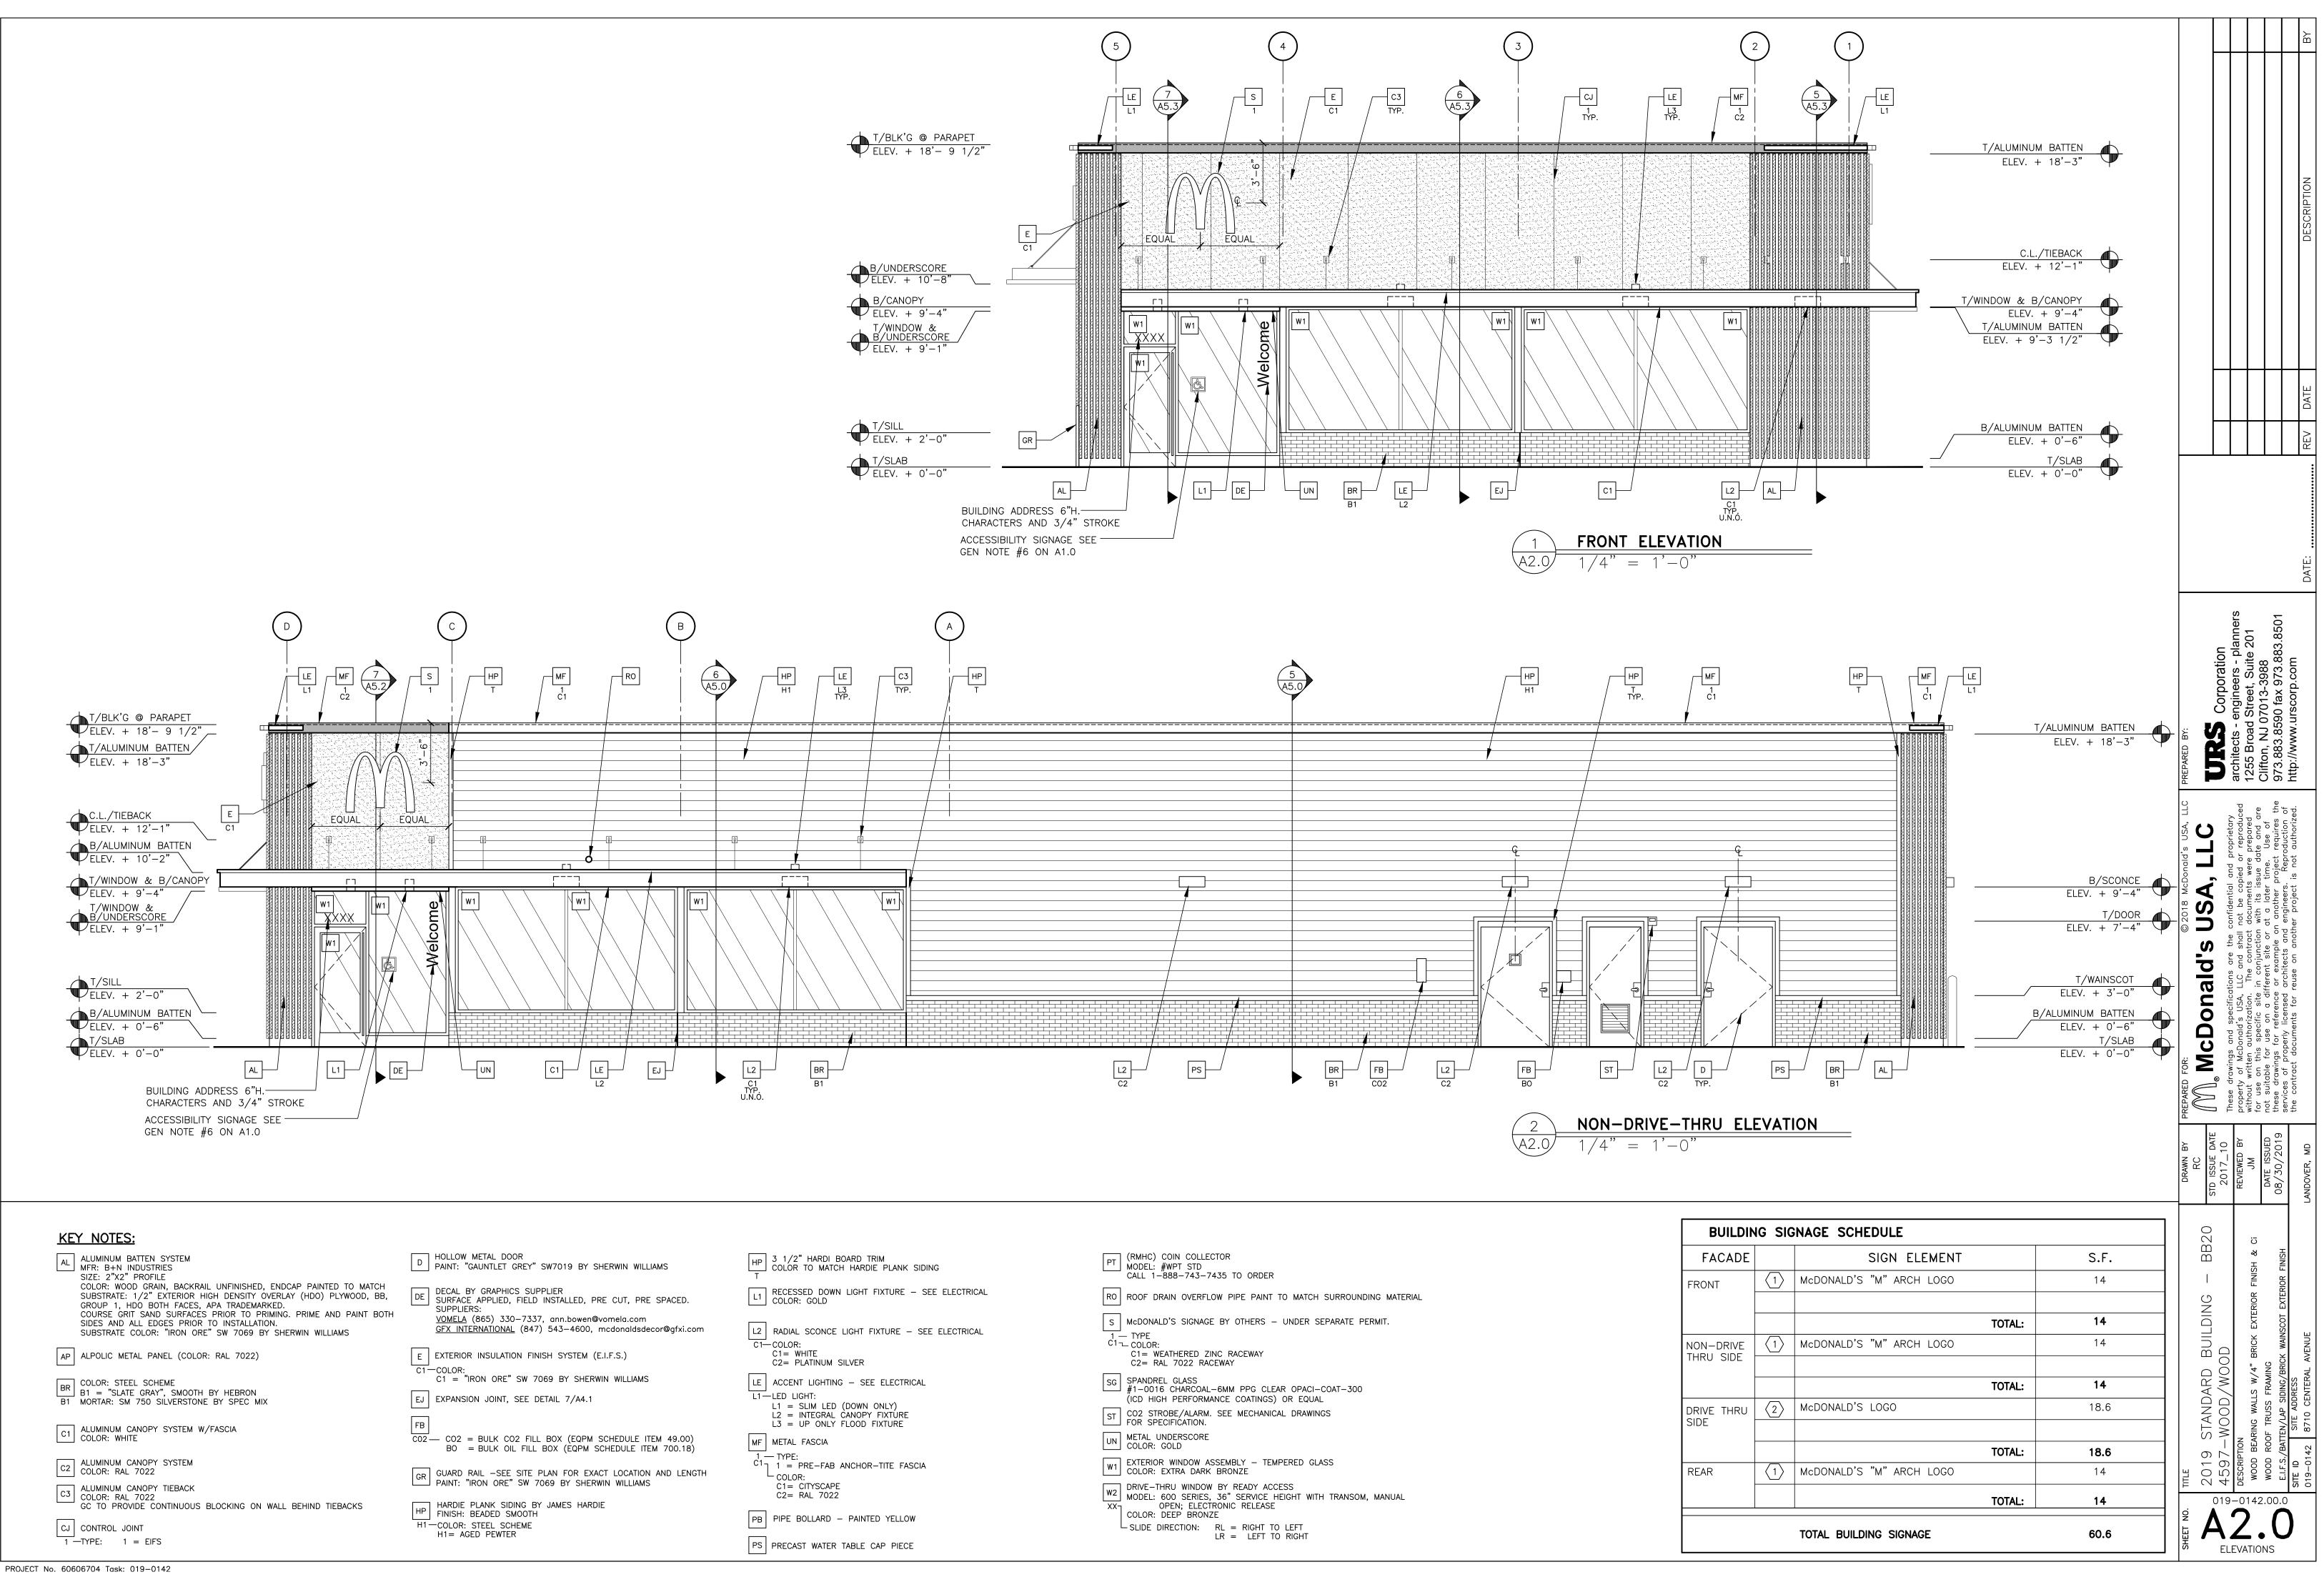

ion (NORTH)

Drive-Thru Side Elevation (SOUTH)

Rear Elevation (WEST)





EIFS - COLOR : RAL 7022 FINISH : HYDROPHOBIC // FINESSE

ALUMINUM TRELLIS AND FASCIA WITH GOLD UNDERSCORE COLOR : PMS 123C







## BRICK VENEER -SLATE GRAY BY HEBRON





# ALUMINUM COMPOSITE PANEL BY APOLIC. COLOR : RAL 7022







Non-Drive-Thru Side Elevation (NORTH)

Drive-Thru Side Elevation (SOUTH)





# Front Elevation







# Non-Drive-Thru Side Elevation

Drive-Thru Side Elevation

**Rear Elevation** 





EIFS - COLOR : RAL 7022 FINISH : HYDROPHOBIC // FINESSE

ALUMINUM TRELLIS AND FASCIA WITH GOLD UNDERSCORE COLOR : PMS 123C







## BRICK VENEER -SLATE GRAY BY HEBRON





# ALUMINUM COMPOSITE PANEL BY APOLIC. COLOR : RAL 7022







# Non-Drive-Thru Side Elevation

**Drive-Thru Side Elevation** 





| IP<br>T         | 3 1/2" HARDI BOARD TRIM<br>COLOR TO MATCH HARDIE PLANK SIDING                                                                              | PT        | (RMHC) COIN COLLECTOR<br>MODEL: #WPT STD<br>CALL 1-888-743-7435 TO ORDER                                                                                                       |  |
|-----------------|--------------------------------------------------------------------------------------------------------------------------------------------|-----------|--------------------------------------------------------------------------------------------------------------------------------------------------------------------------------|--|
| _1              | RECESSED DOWN LIGHT FIXTURE – SEE ELECTRICAL<br>COLOR: GOLD