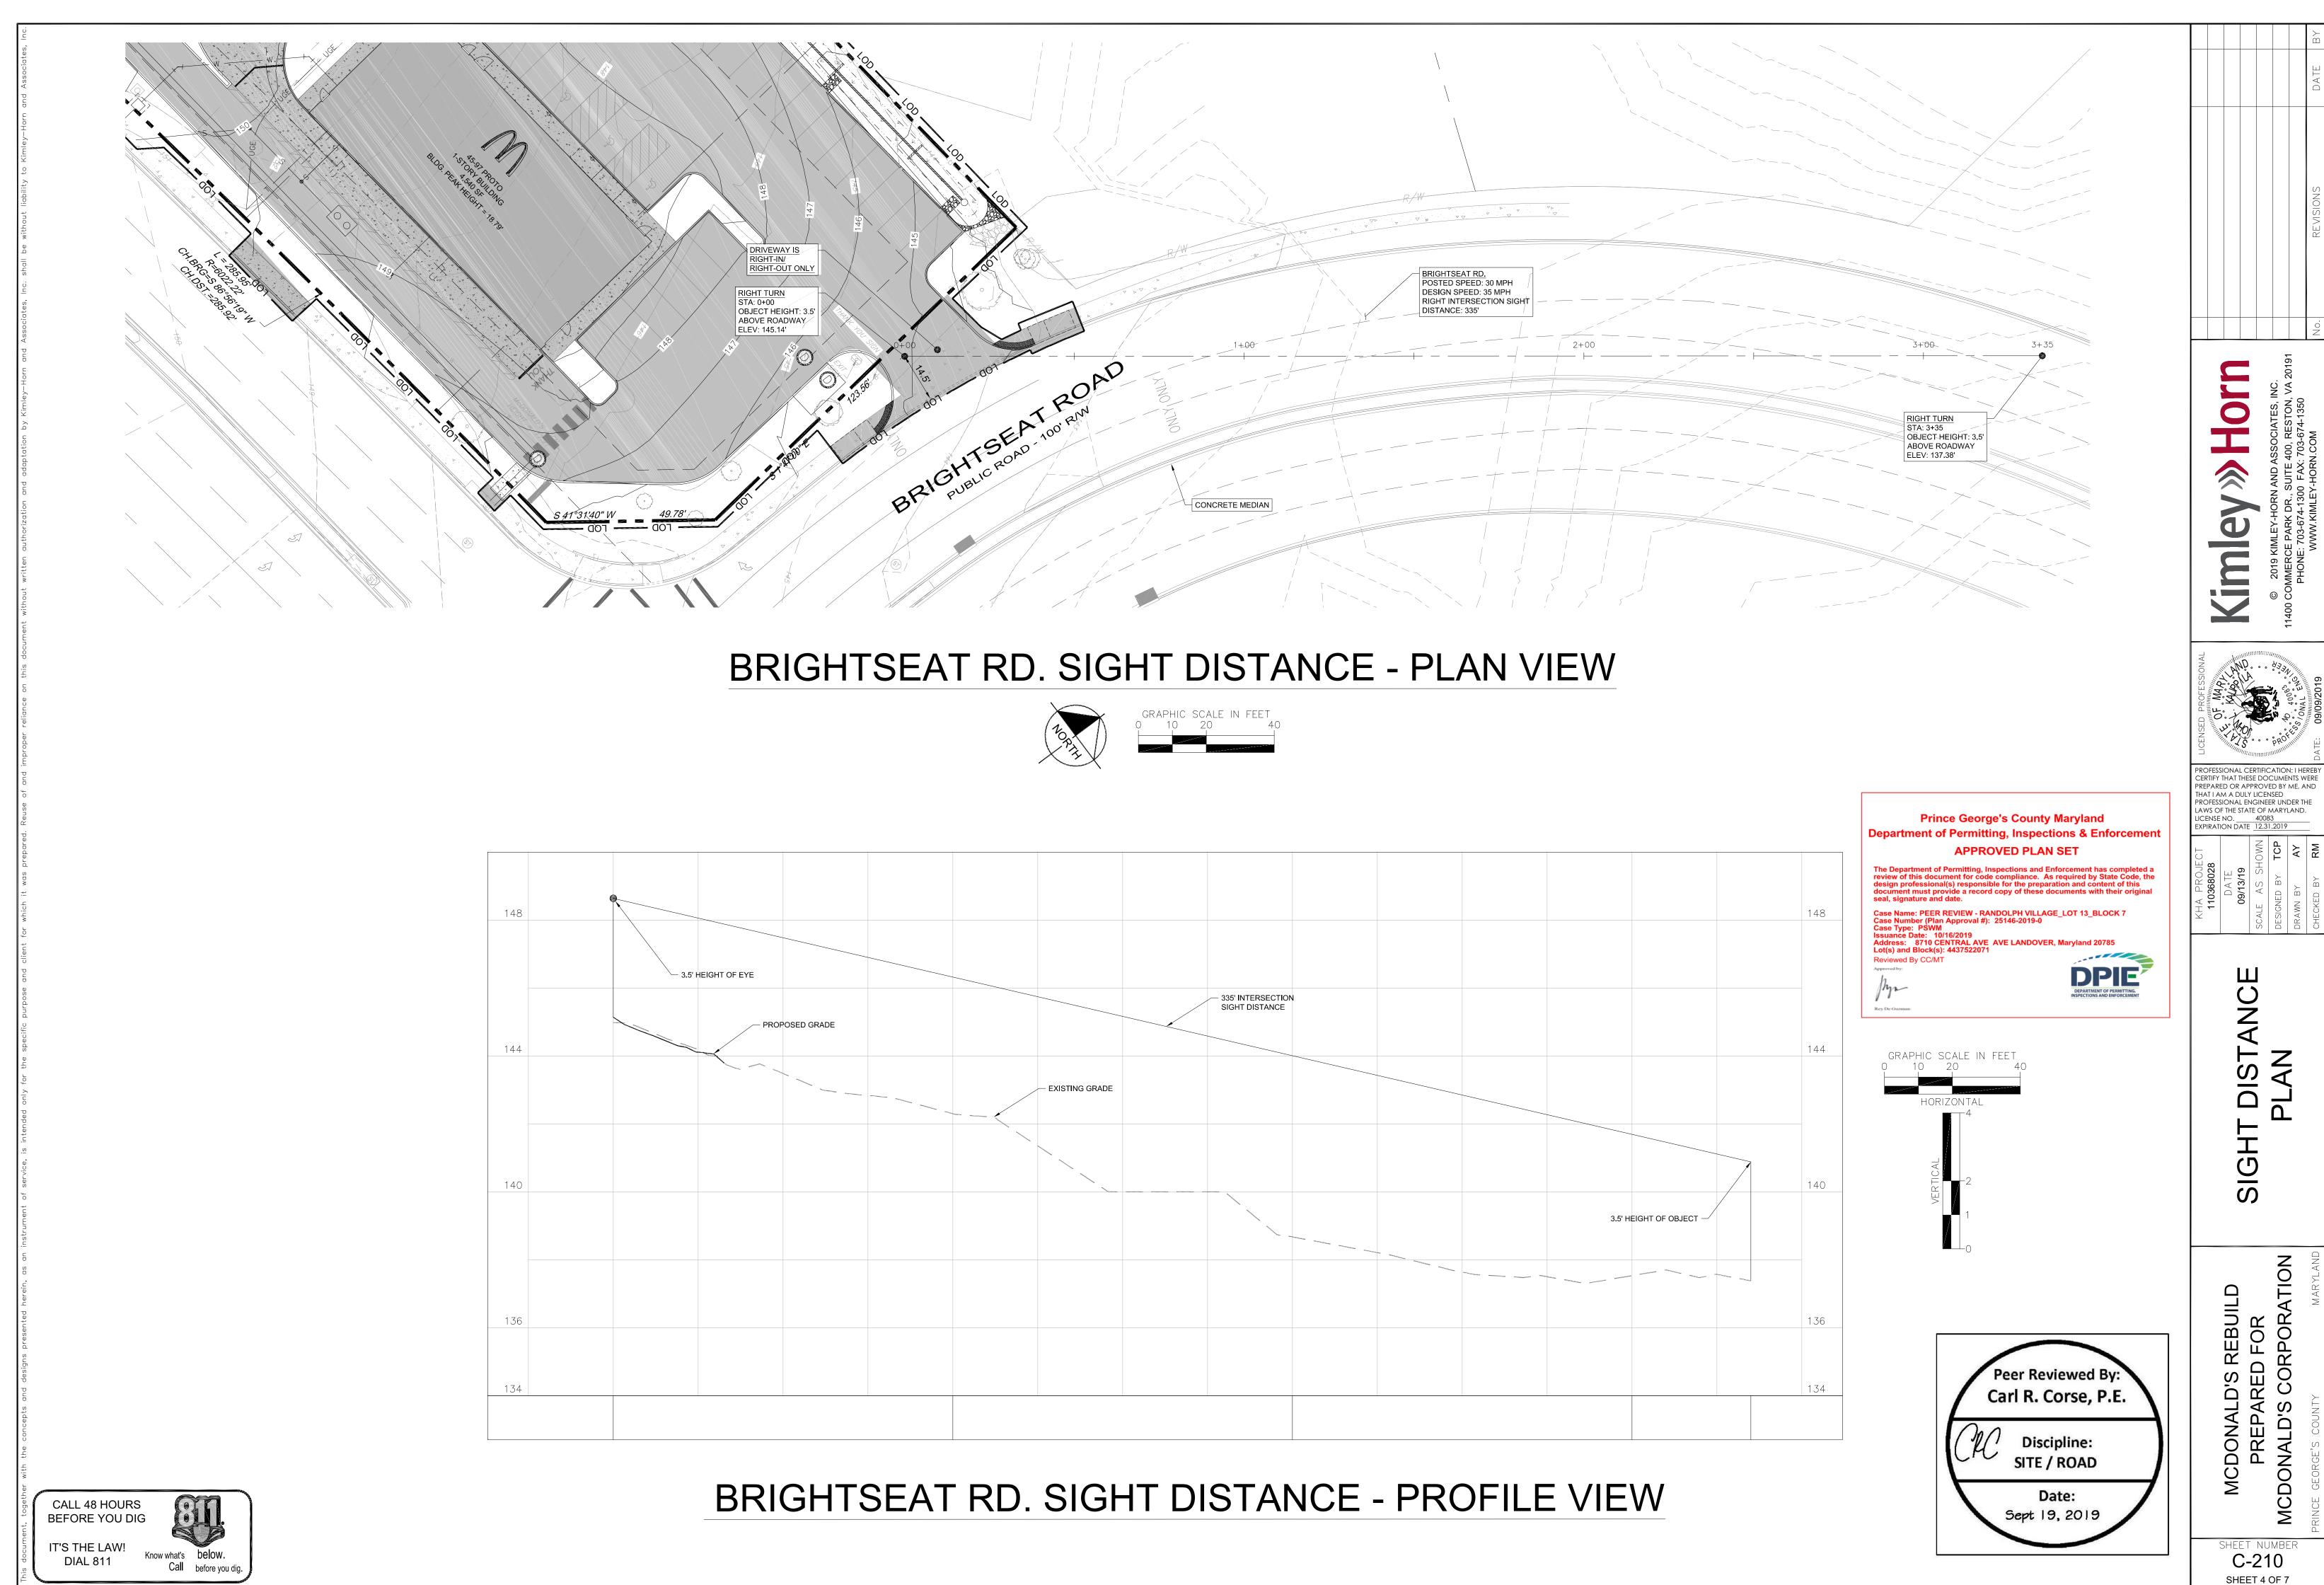

|
|                                                                                               | PROPOSED STORM PIPE                     | (7)             | PROPOSED PARKING SPACES          |
|                                                                                               | EXISTING STORM PIPE                     |                 | PROPOSED CONCRETE PAVEMENT       |
| $\begin{array}{cccc} \psi & \psi & \psi & \psi \\ \psi & \psi & \psi & \psi \\ \psi & \psi &$ | PROPOSED STORMWATER FACILITY            |                 | PROPOSED PERFORATED STORM PIPE   |
|                                                                                               | IMPERVIOUS AREA                         |                 |                                  |





## NOTES

- 1. IN THE PRE-DEVELOPMENT CONDITION, THE SITE SHEET FLOWS TO ADJACENT ROADS. POINT OF INTEREST (POI) 1 DESCRIBES STORM WATER RUNOFF TO THE SOUTH OF THE PROJECT SITE INTO AN EXISTING INLET IN CENTRAL AVENUE. POI 2 IS ALSO AN INLET IN CENTRAL AVENUE THAT CAPTURES RUNOFF FROM CENTRAL AVENUE, BUT NO ON-SITE RUNOFF IN EXISTING CONDITIONS. POI 3 DESCRIBES STORM WATER RUNOFF TO THE NORTHEAST OF THE PROJECT SITE ONTO EXISTING RIP-RAP AND EVENTUALLY INTO THE BRIGHTSEAT ROADWAY. POI-2 AND POI-3 BOTH CONVERGE IN AN EXISTING STREAM LOCATED TO THE EAST OF BRIGHTSEAT ROAD, IDENTIFIED AS STUDY POINT (SP) SP-B.
- 2. FROM PRE- TO POST-DEVELOPMENT, THE MOST SIGNIFICANT CHANGE IS THE ADOPTION OF STORM WATER BMPS TO CAPTURE AND TREAT STORM WATER RUNOFF PRIOR TO OUTFALLING INTO THE EXISTING STO