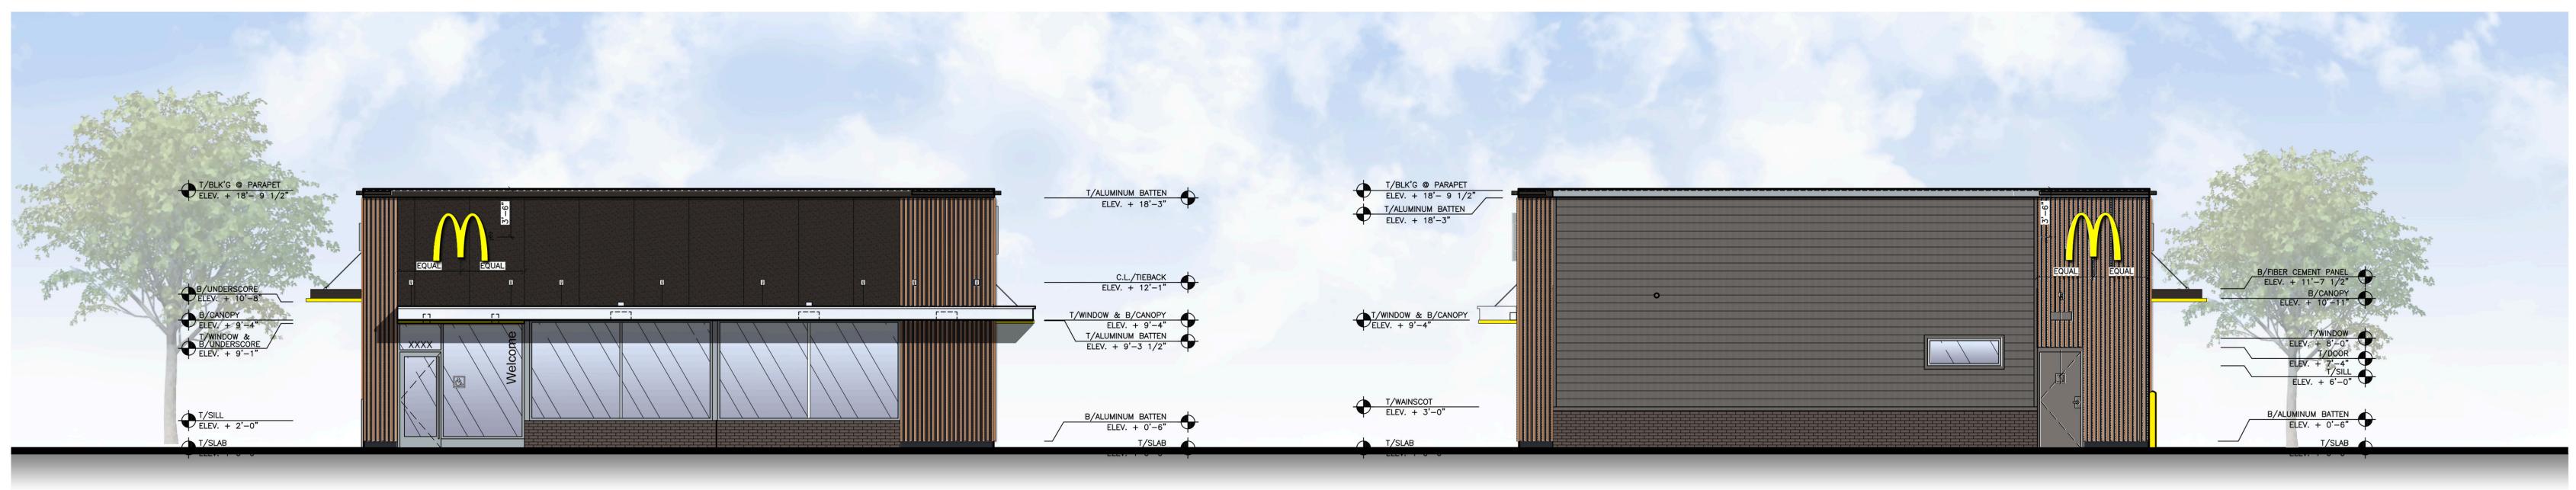

| XX OPEN; ELECTRONIC RELEASE<br>COLOR: DEEP BRONZE<br>SLIDE DIRECTION: RL = RIGHT TO LEFT<br>LR = LEFT TO RIGHT                                                                                                                                                                                           |



# Front Elevation (EAST)







# Non-Drive-Thru Side Elevation (NORTH)

Drive-Thru Side Elevation (SOUTH)

Rear Elevation (WEST)





EIFS - COLOR : RAL 7022 FINISH : HYDROPHOBIC // FINESSE

ALUMINUM TRELLIS AND FASCIA WITH GOLD UNDERSCORE COLOR : PMS 123C







## BRICK VENEER -SLATE GRAY BY HEBRON





# ALUMINUM COMPOSITE PANEL BY APOLIC. COLOR : RAL 7022







Non-Drive-Thru Side Elevation (NORTH)

Drive-Thru Side Elevation (SOUTH)





# Front Elevation







# Non-Drive-Thru Side Elevation

Drive-Thru Side Elevation

**Rear Elevation** 





EIFS - COLOR : RAL 7022 FINISH : HYDROPHOBIC // FINESSE

ALUMINUM TRELLIS AND FASCIA WITH GOLD UNDERSCORE COLOR : PMS 123C







## BRICK VENEER -SLATE GRAY BY HEBRON





# ALUMINUM COMPOSITE PANEL BY APOLIC. COLOR : RAL 7022







# Non-Drive-Thru Side Elevation

**Drive-Thru Side Elevation** 





| IP<br>T         | 3 1/2" HARDI BOARD TRIM<br>COLOR TO MATCH HARDIE PLANK SIDING                                                                              | PT        | (RMHC) COIN COLLECTOR<br>MODEL: #WPT STD<br>CALL 1-888-743-7435 TO ORDER                                                                                                       |  |
|-----------------|------------