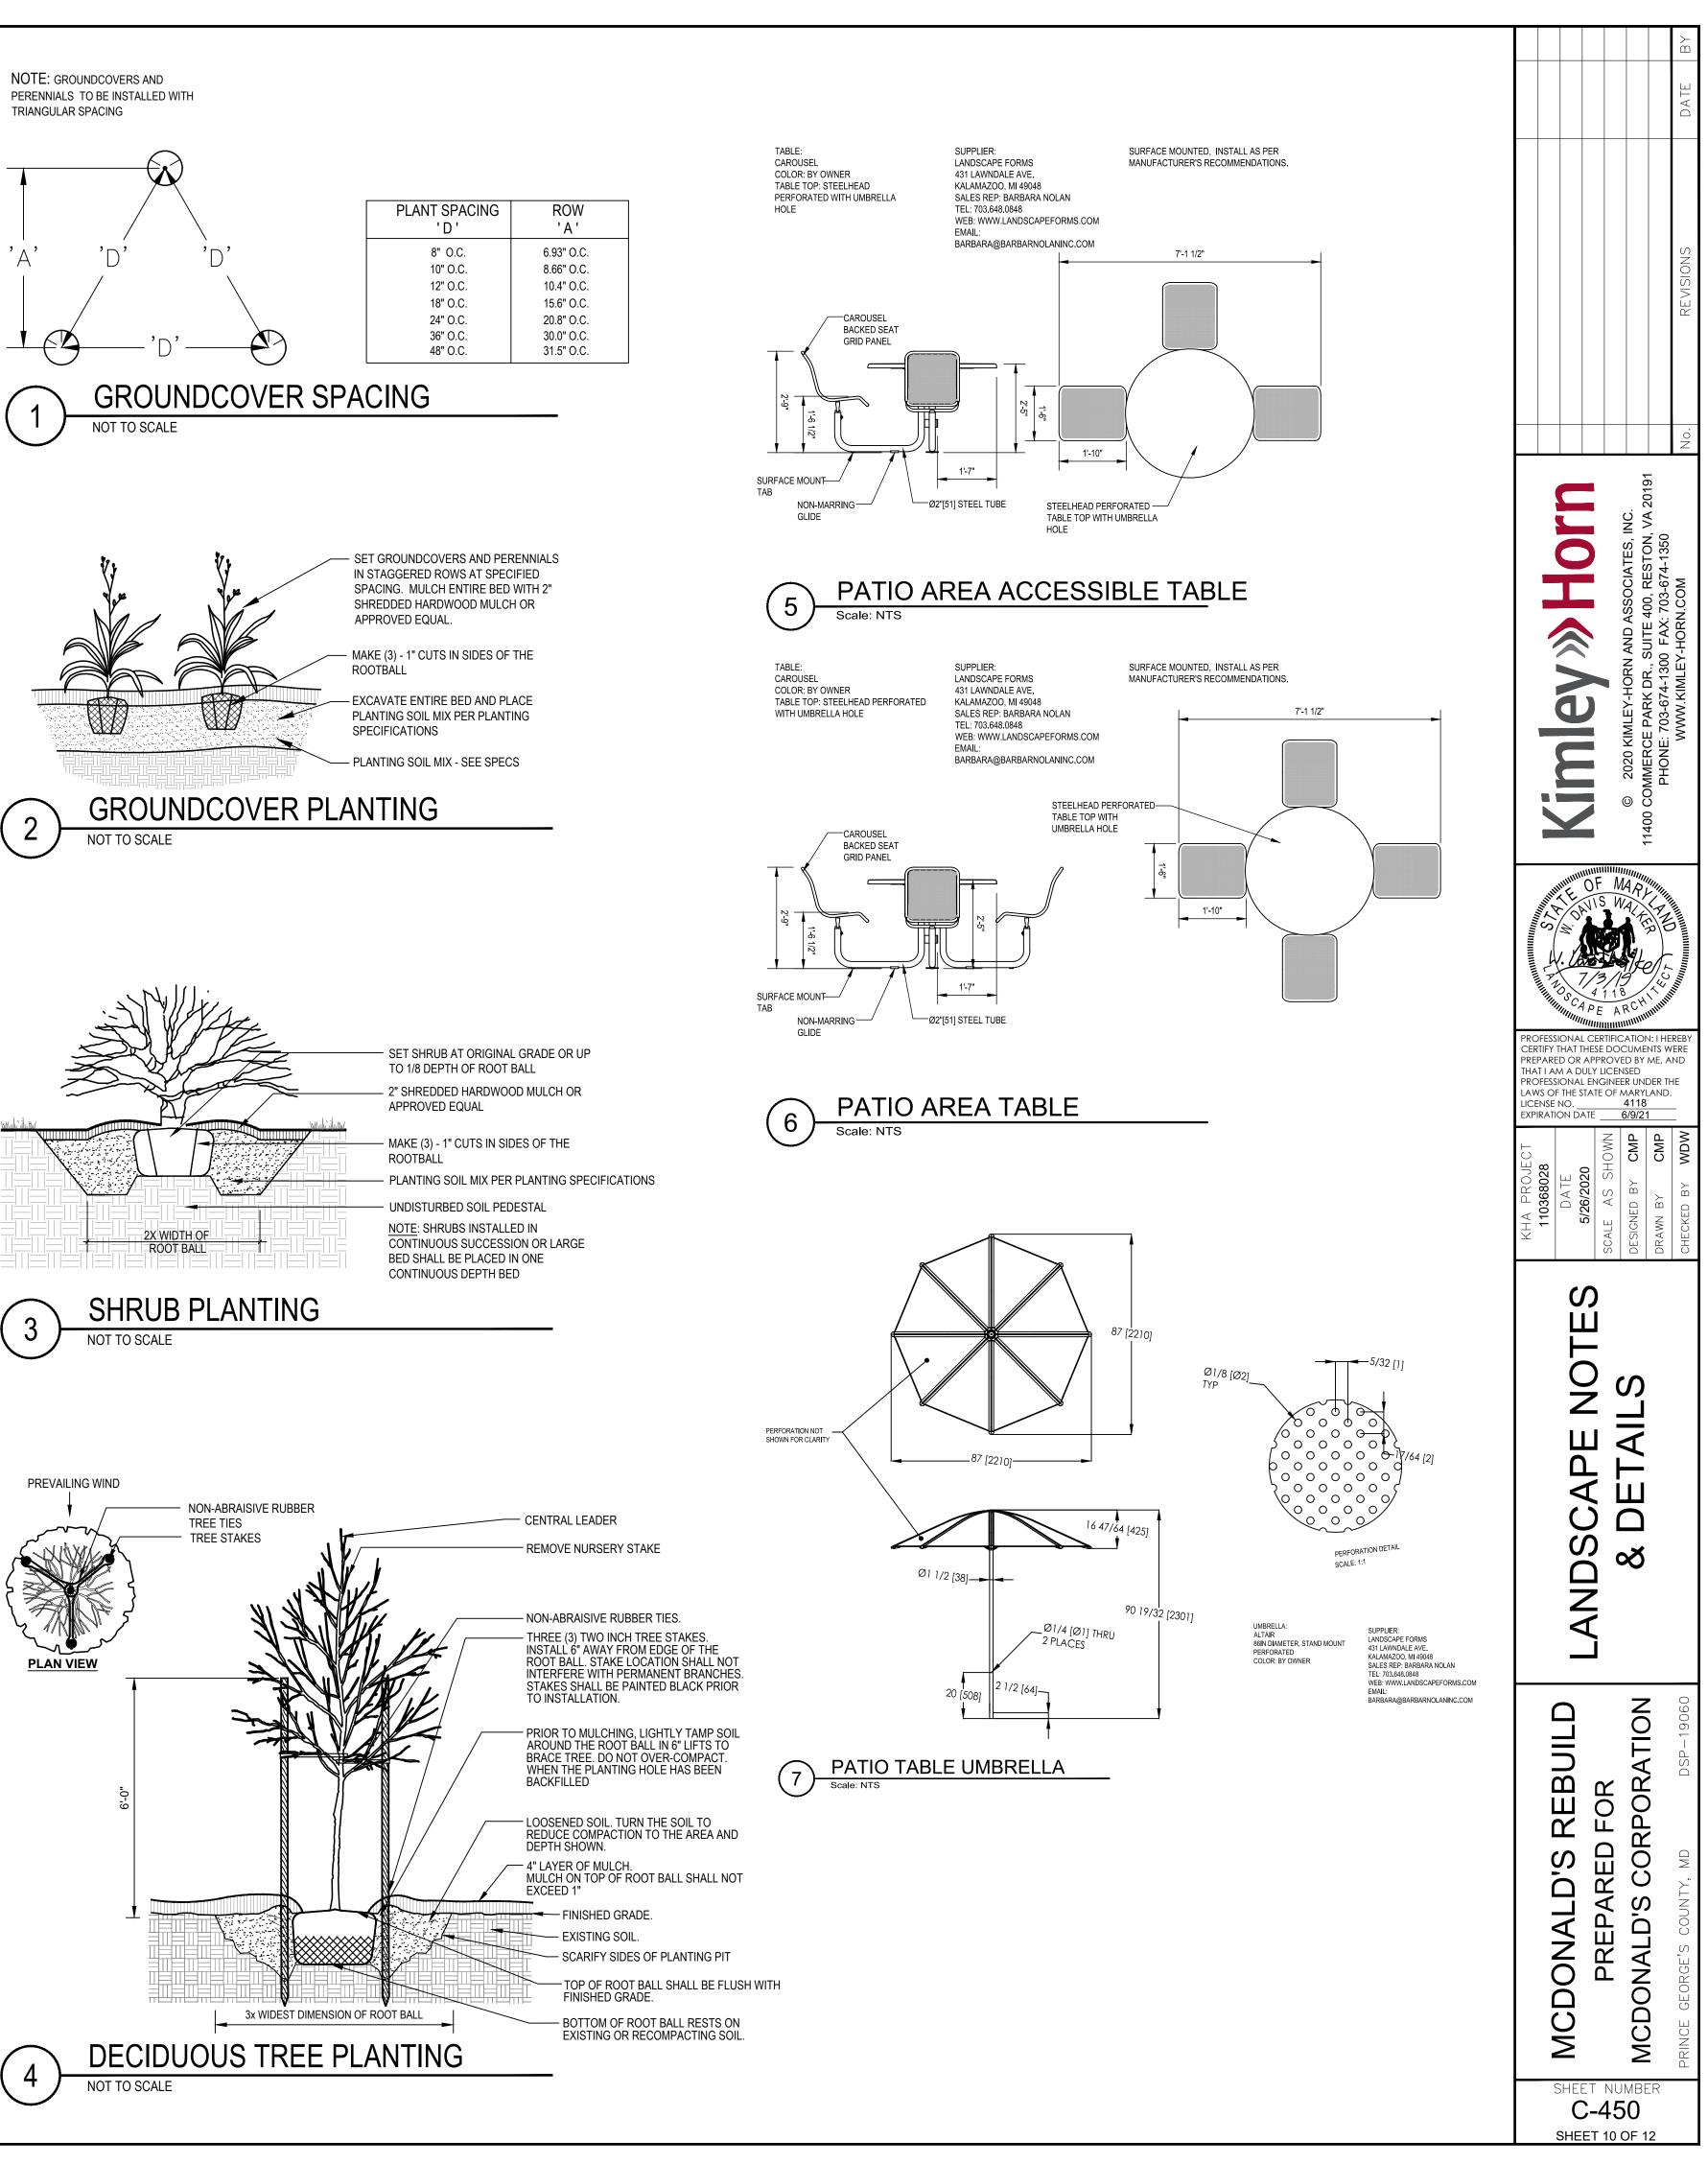

Report delays due to extraordinary natural or other conditions beyond control of Contractor

1. Remove trash, debris and work materials from site prior to request for substantial completion. Thoroughly clean surfaces impacted by work including building, parking areas, roadways, sidewalks, signs, lights, site

Repair any damage to existing conditions that occurred during execution of work. 3. All clean-up and demobilization procedures shall be performed to satisfaction of the Owner and Landscape NOTE: GROUNDCOVERS AND



SET GROUNDCOVERS AND PERENNIALS IN STAGGERED ROWS AT SPECIFIED SPACING. MULCH ENTIRE BED WITH 2" SHREDDED HARDWOOD MULCH OR







TO 1/8 DEPTH OF ROOT BALL 2" SHREDDED HARDWOOD MULCH OR

NOTE: SHRUBS INSTALLED IN CONTINUOUS SUCCESSION OR LARGE BED SHALL BE PLACED IN ONE





| уре   | Units | Avg  | Max  | Min | Avg/Min | Max/Min |
|-------|-------|------|------|-----|---------|---------|
| ance  | Fc    | 3.06 | 10.4 | 0.5 | 6.12    | 20.80   |
| nance | Fc    | 0.65 | 2.8  | 0.0 | N.A.    | N.A.    |







UNLESS DTHERWISE SPECIFIED, ALL DIMENSIONS ARE IN INCHES 1"=20' 0"

1. THIS LIGHTING DESIGN IS BASED ON INFORMATION SUPPLIED BY OTHERS TO SECURITY LIGHTING SYSTEMS. SITE DETAILS PROVIDED HEREON ARE REPRODUCED ONLY AS A VISUALIZATION AID. FIELD DEVIATIONS MAY SIGNIFICANTLY AFFECT PREDICTED PERFORMANCE. PRIOR TO INSTALLATION, CRITICAL SITE INFORMATION (POLE LOCATIONS, ORIENTATION, MOUNTING HEIGHT, ETC.) SHOULD BE COORDINATED WITH THE CONTRACTOR AND/OR SPECIFIER RESPONSIBLE FOR THE PROJECT. 2. LUMINAIRE DATA IS TESTED TO INDUSTRY STANDARDS UNDER LABORATO