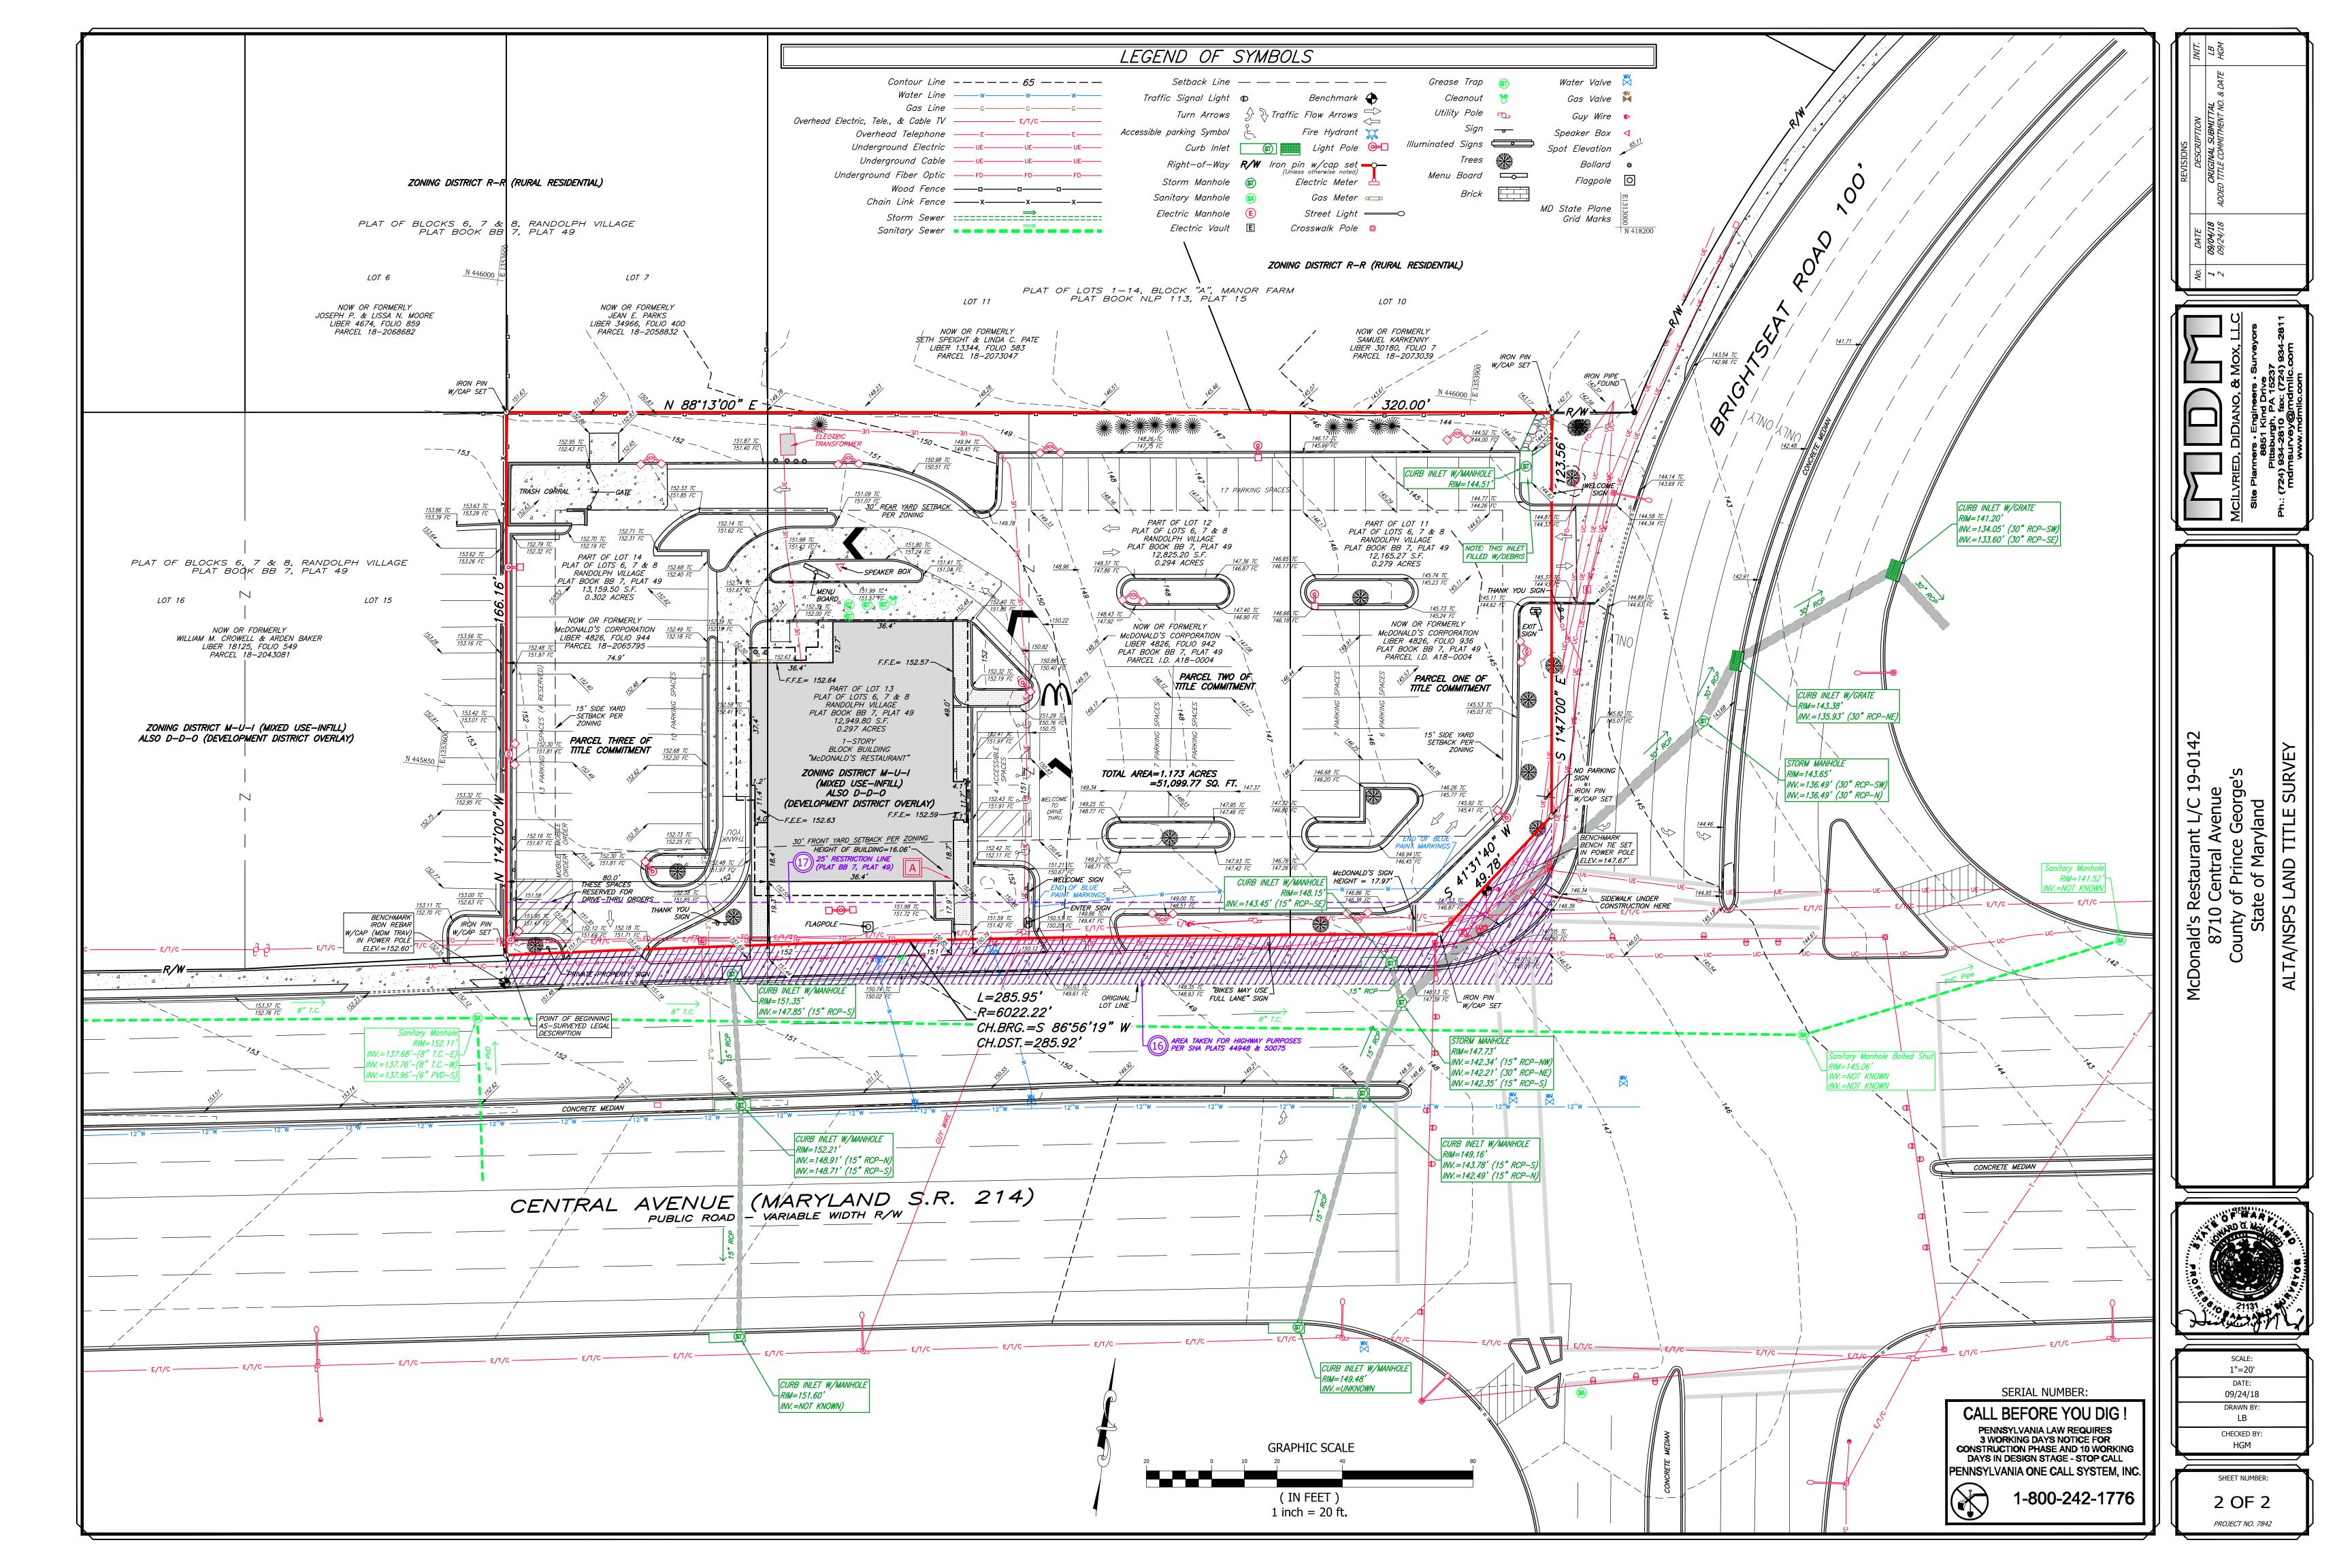

320.00 feet to an iron pin with cap set on the westerly right-of-way line of Brightseat Road (100' right-of-way width);

THENCE following the westerly right-of-way line of Brightseat Road for the following two (2) courses and distances:

1) S 01°47'00" E, a distance of 123.56 feet to an iron pin with cap set; 2) S 41°31'40" W, a distance of 49.78 feet to an iron pin with cap set on the northerly right-of-way line of Central Avenue;

THENCE following the northerly right-of-way line of Central Avenue by the arc of a circle curving to the left having a radius of 6,022.22 feet, an arc length of 285.95 feet and a chord that bears S 86°56'19" W for a distance of 285.92 feet to the POINT OF BEGINNING.

CONTAINING within said bounds a total of 1.173 Acres (51,099.77 sq. ft.).



PROJECT NO. 7842



#### GENERAL NOTES

1. Bearings shown hereon are based upon the bearings shown on the Plat of "Blocks 6, 7, & 8, Randolph Village" recorded in Plat Book BB 7 at Plat 49 of the land records of Prince George's County, MD.

2. The underground utilities shown on this survey have been located from field survey information, markings provided by the utility companies and existing drawings obtained from utility companies. The surveyor makes no guarantee that the underground utilities shown comprise all such utilities in the area, either in service or abandoned. The surveyor further does not warrant that the underground utilities shown are in the exact location indicated, although he does certify that they are located as accurately as possible from available information

3. There was no observed