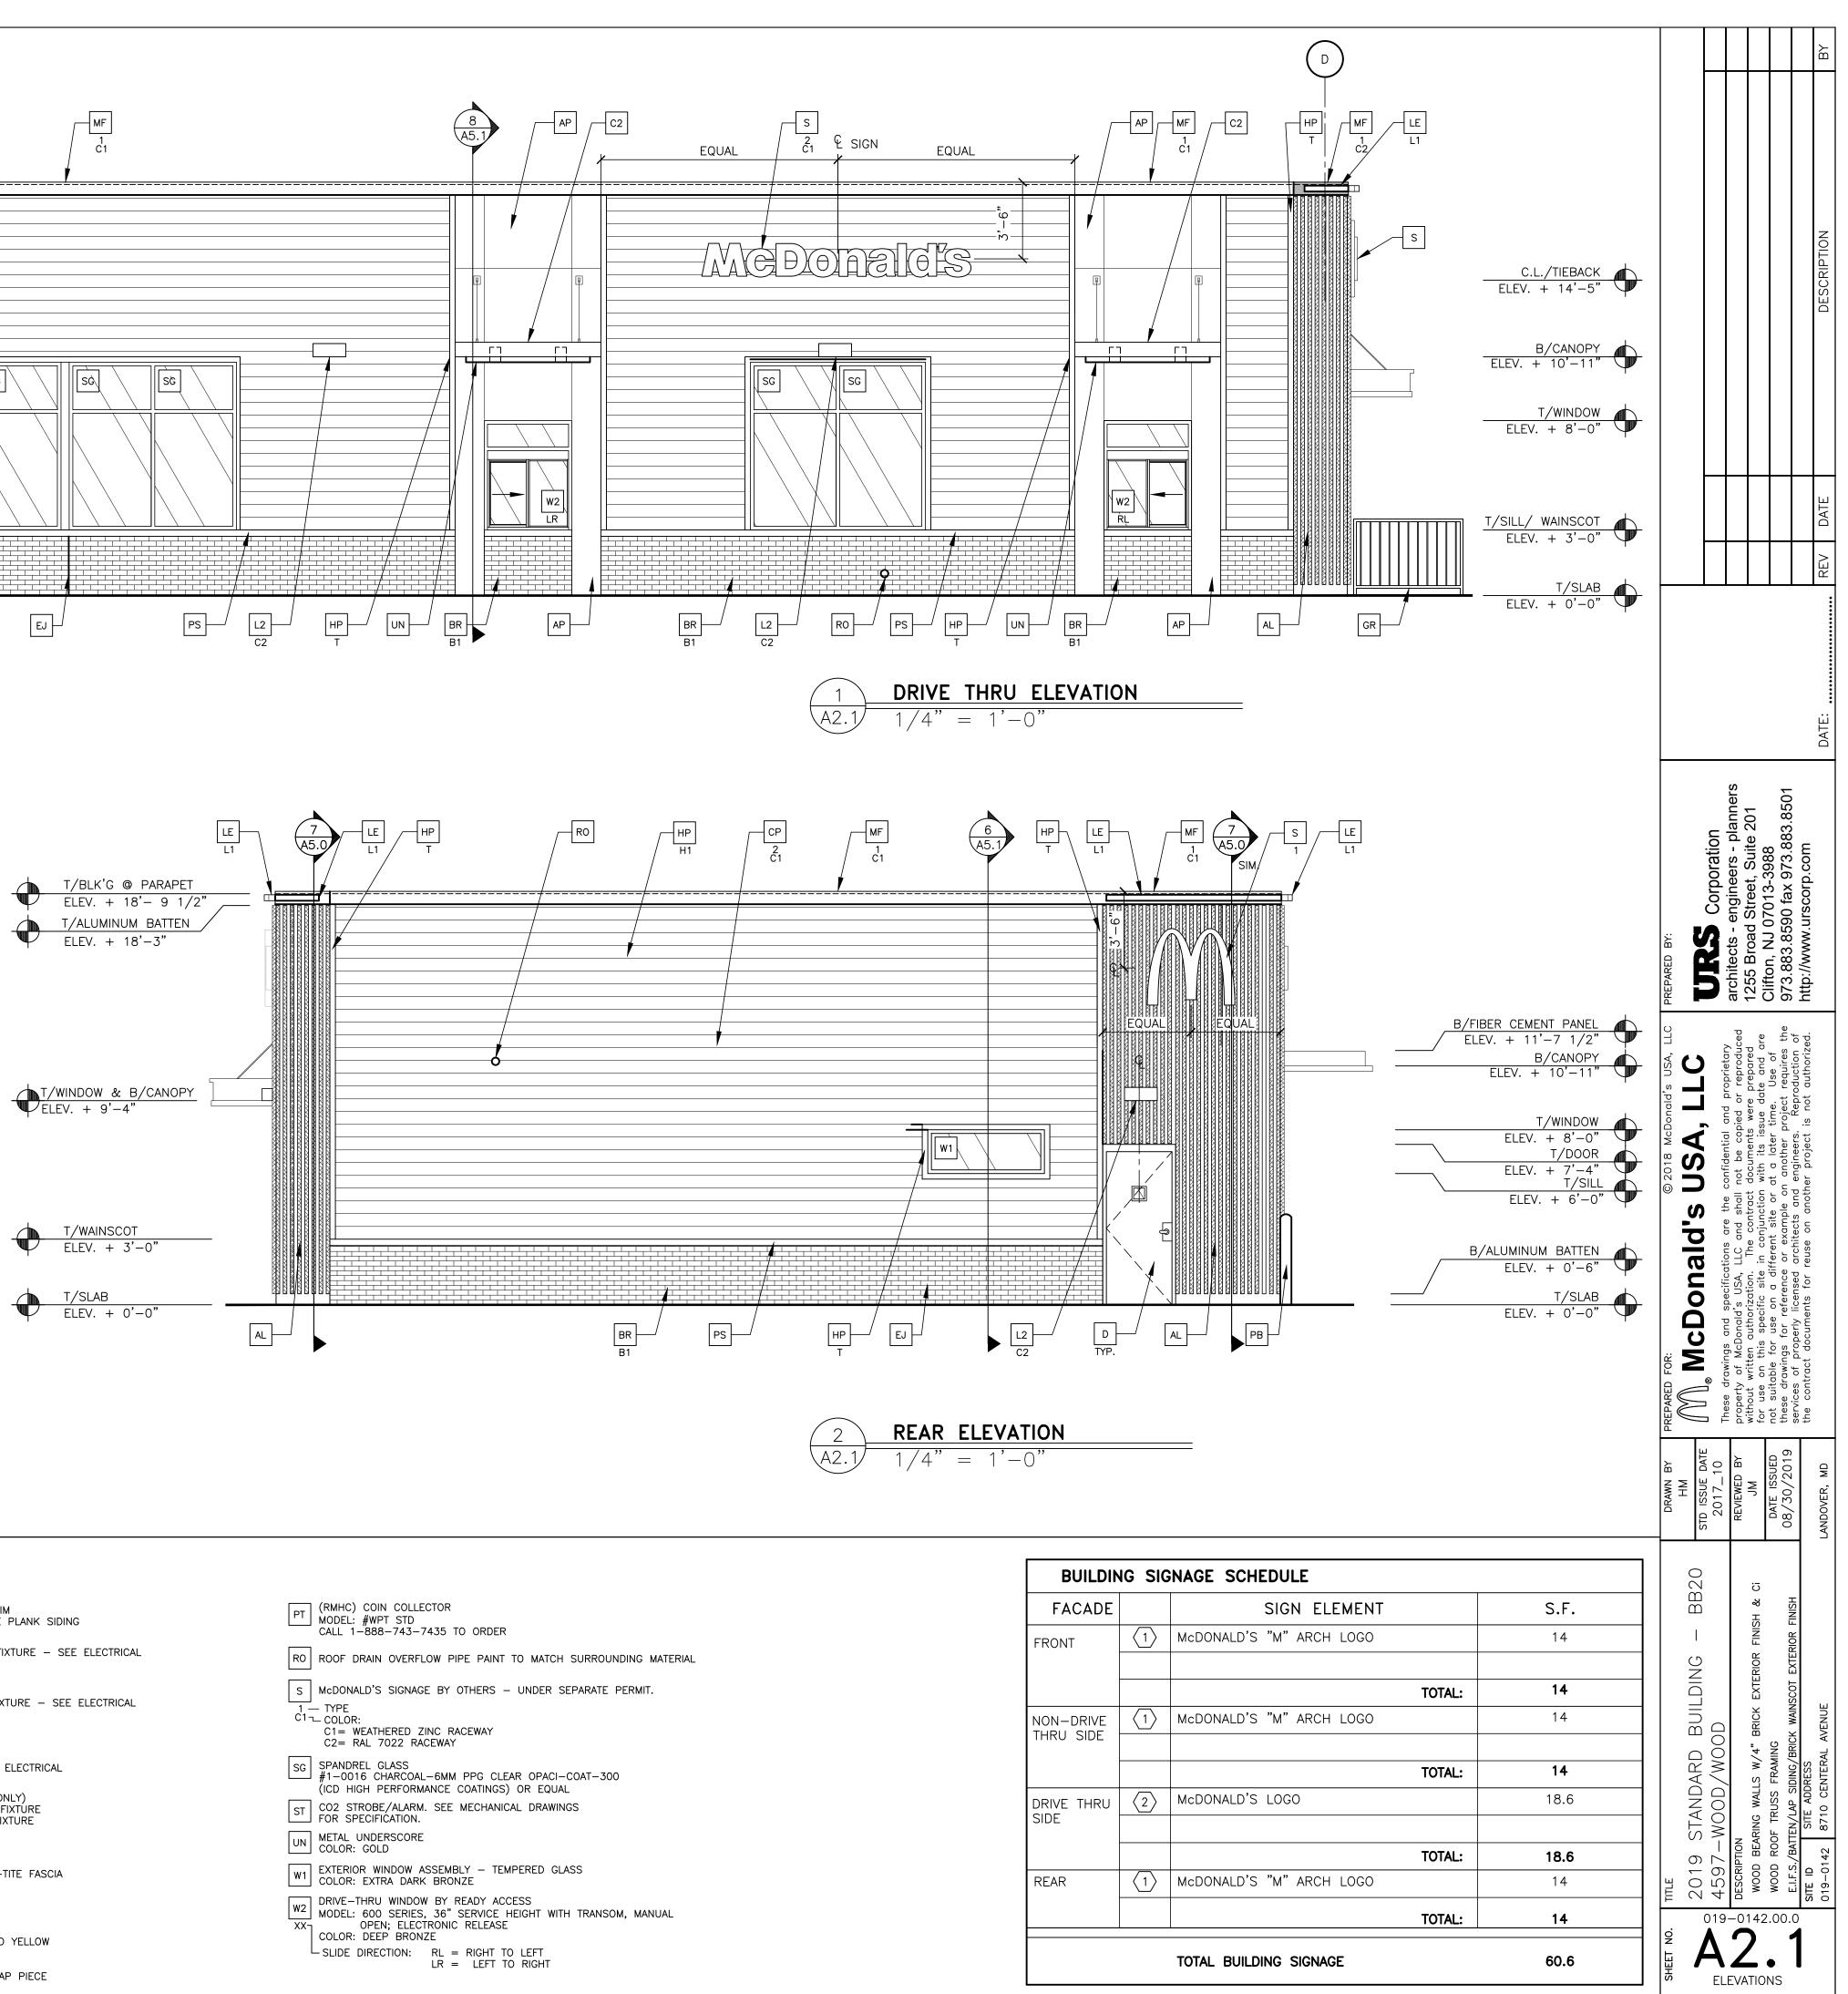

|  |
| в               | PIPE BOLLARD – PAINTED YELLOW                                                                                                              |           | - SLIDE DIRECTION: RL = RIGHT TO LEFT<br>LR = LEFT TO RIGHT                                                                                                                    |  |
|                 |                                                                                                                                            |           |                                                                                                                                                                                |  |





PROJECT No. 60606704 Task: 019-0142



| HP 3 1/2" HARDI BOARD TRIM<br>COLOR TO MATCH HARDIE PLANK SIDING<br>T                                                                           | PT (RMHC) COIN COLLECTOR<br>MODEL: #WPT STD<br>CALL 1-888-743-7435 TO ORDER                                                                                                    |
|-------------------------------------------------------------------------------------------------------------------------------------------------|--------------------------------------------------------------------------------------------------------------------------------------------------------------------------------|
| L1 RECESSED DOWN LIGHT FIXTURE – SEE ELECTRICAL<br>COLOR: GOLD                                                                                  |