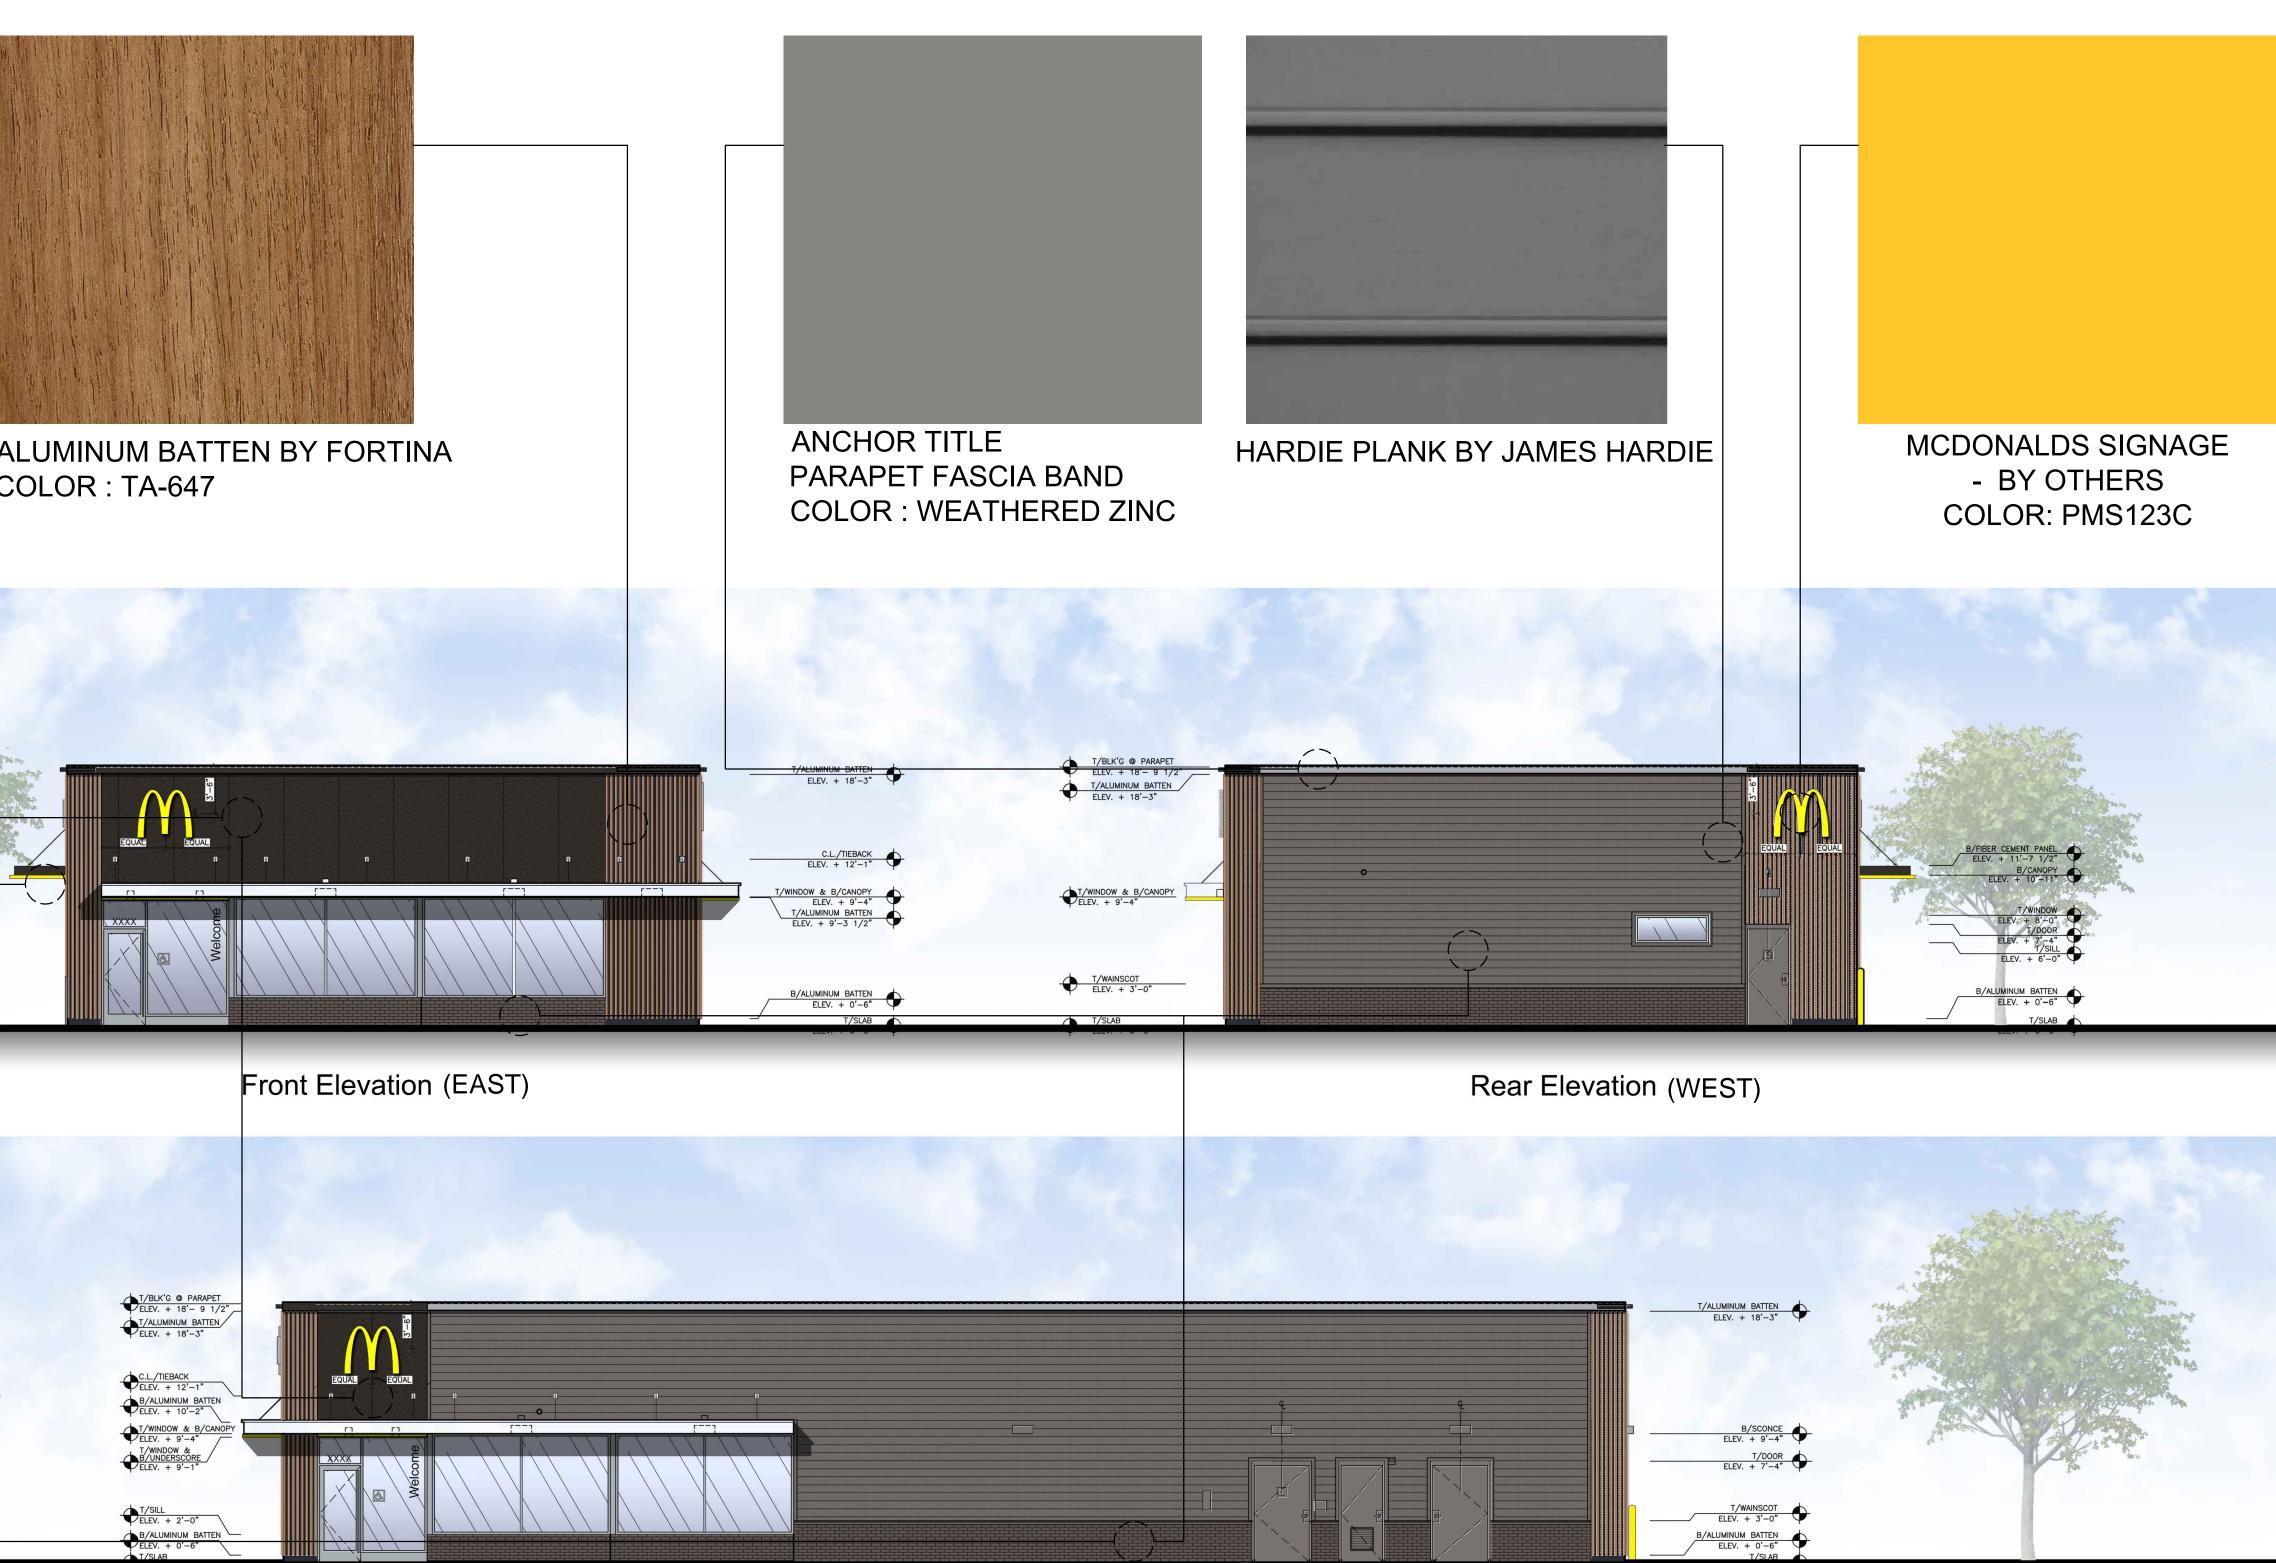

|
| PB PIPE BOLLARD – PAINTED YELLOW<br>PS PRECAST WATER TABLE CAP PIECE                                                                            | XX OPEN; ELECTRONIC RELEASE<br>COLOR: DEEP BRONZE<br>SLIDE DIRECTION: RL = RIGHT TO LEFT<br>LR = LEFT TO RIGHT                                                                                                                                                                                           |



# Front Elevation (EAST)







# Non-Drive-Thru Side Elevation (NORTH)

Drive-Thru Side Elevation (SOUTH)

Rear Elevation (WEST)





EIFS - COLOR : RAL 7022 FINISH : HYDROPHOBIC // FINESSE

ALUMINUM TRELLIS AND FASCIA WITH GOLD UNDERSCORE COLOR : PMS 123C







### BRICK VENEER -SLATE GRAY BY HEBRON





## ALUMINUM COMPOSITE PANEL BY APOLIC. COLOR : RAL 7022







Non-Drive-Thru Side Elevation (NORTH)

Drive-Thru Side Elevation (SOUTH)





## Front Elevation







# Non-Drive-Thru Side Elevation

Drive-Thru Side Elevation

**Rear Elevation** 





EIFS - COLOR : RAL 7022 FINISH : HYDROPHOBIC // FINESSE

ALUMINUM TRELLIS AND FASCIA WITH GOLD UNDERSCORE COLOR : PMS 123C







### BRICK VENEER -SLATE GRAY BY HEBRON





## ALUMINUM COMPOSITE PANEL BY APOLIC. COLOR : RAL 7022







## Non-Drive-Thru Side Elevation

Drive-Thru Side Elevation





| IP<br>T         | 3 1/2" HARDI BOARD TRIM<br>COLOR TO MATCH HARDIE PLANK SIDING                                                                              | PT        | (RMHC) COIN COLLECTOR<br>