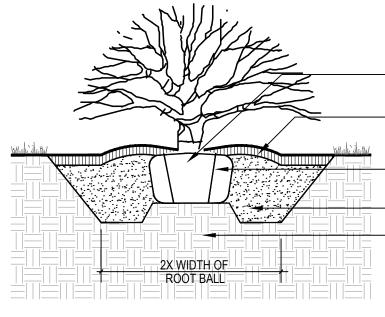

or site conditions immediately upon finding. Provide recommendation for remedy of schedule delays. Do not work, place or modify frozen soil

5. Report delays due to extraordinary natural or other conditions beyond control of Contractor

1. Remove trash, debris and work materials from site prior to request for substantial completion. Thoroughly clean surfaces impacted by work including building, parking areas, roadways, sidewalks, signs, lights, site

Repair any damage to existing conditions that occurred during execution of work. 3. All clean-up and demobilization procedures shall be performed to satisfaction of the Owner and Landscape NOTE: GROUNDCOVERS AND



SET GROUNDCOVERS AND PERENNIALS IN STAGGERED ROWS AT SPECIFIED SPACING. MULCH ENTIRE BED WITH 2" SHREDDED HARDWOOD MULCH OR







TO 1/8 DEPTH OF ROOT BALL 2" SHREDDED HARDWOOD MULCH OR

NOTE: SHRUBS INSTALLED IN CONTINUOUS SUCCESSION OR LARGE BED SHALL BE PLACED IN ONE





| уре   | Units | Avg  | Max  | Min | Avg/Min | Max/Min |
|-------|-------|------|------|-----|---------|---------|
| ance  | Fc    | 3.06 | 10.4 | 0.5 | 6.12    | 20.80   |
| nance | Fc    | 0.65 | 2.8  | 0.0 | N.A.    | N.A.    |







UNLESS DTHERWISE SPECIFIED, ALL DIMENSIONS ARE IN INCHES 1"=20' 0"

1. THIS LIGHTING DESIGN IS BASED ON INFORMATION SUPPLIED BY OTHERS TO SECURITY LIGHTING SYSTEMS. SITE DETAILS PROVIDED HEREON ARE REPRODUCED ONLY AS A VISUALIZATION AID. FIELD DEVIATIONS MAY SIGNIFICANTLY AFFECT PREDICTED PERFORMANCE. PRIOR TO INSTALLATION, CRITICAL SITE INFORMATION (POLE LOCATIONS, ORIENTATION, MOUNTING HEIGHT, ETC.) SHOULD B