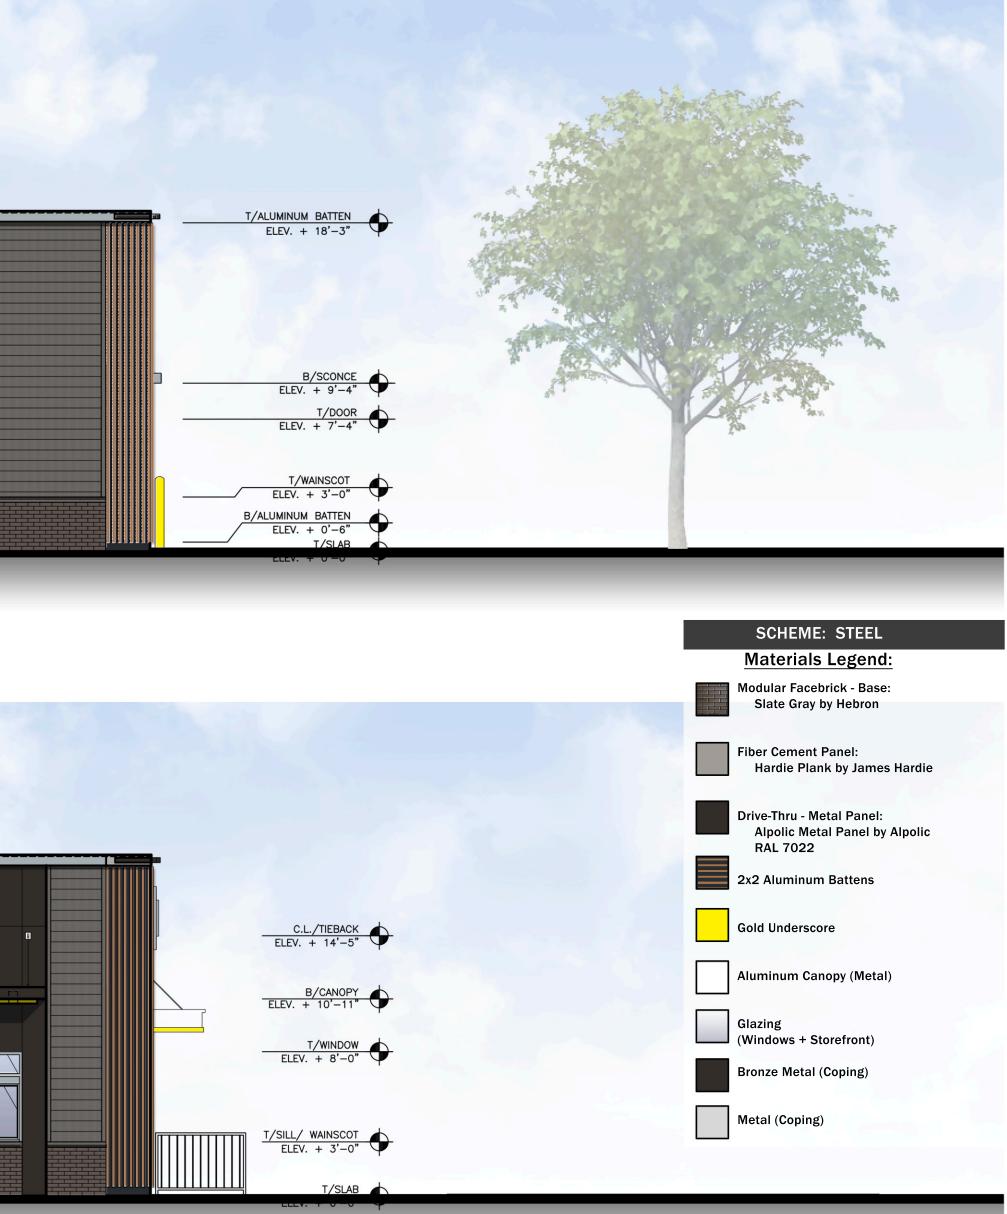

DE DIRECTION: RL = RIGHT TO LEFT<br>LR = LEFT TO RIGHT                                                                                                                                                                                           |



# Front Elevation (EAST)







# Non-Drive-Thru Side Elevation (NORTH)

Drive-Thru Side Elevation (SOUTH)

Rear Elevation (WEST)





EIFS - COLOR : RAL 7022 FINISH : HYDROPHOBIC // FINESSE

ALUMINUM TRELLIS AND FASCIA WITH GOLD UNDERSCORE COLOR : PMS 123C







## BRICK VENEER -SLATE GRAY BY HEBRON





# ALUMINUM COMPOSITE PANEL BY APOLIC. COLOR : RAL 7022







Non-Drive-Thru Side Elevation (NORTH)

Drive-Thru Side Elevation (SOUTH)





# Front Elevation







# Non-Drive-Thru Side Elevation

Drive-Thru Side Elevation

**Rear Elevation** 





EIFS - COLOR : RAL 7022 FINISH : HYDROPHOBIC // FINESSE

ALUMINUM TRELLIS AND FASCIA WITH GOLD UNDERSCORE COLOR : PMS 123C







## BRICK VENEER -SLATE GRAY BY HEBRON





# ALUMINUM COMPOSITE PANEL BY APOLIC. COLOR : RAL 7022







# Non-Drive-Thru Side Elevation

**Drive-Thru Side Elevation** 





| IP<br>T         | 3 1/2" HARDI BOARD TRIM<br>COLOR TO MATCH HARDIE PLANK SIDING                                                                              | PT        | (RMHC) COIN COLLECTOR<br>MODEL: #WPT STD<br>CALL 1-888-743-7435 TO ORDER                                                                                                       |  |
|-----------------|------------------------------------------------------------------------------------------------------------------------