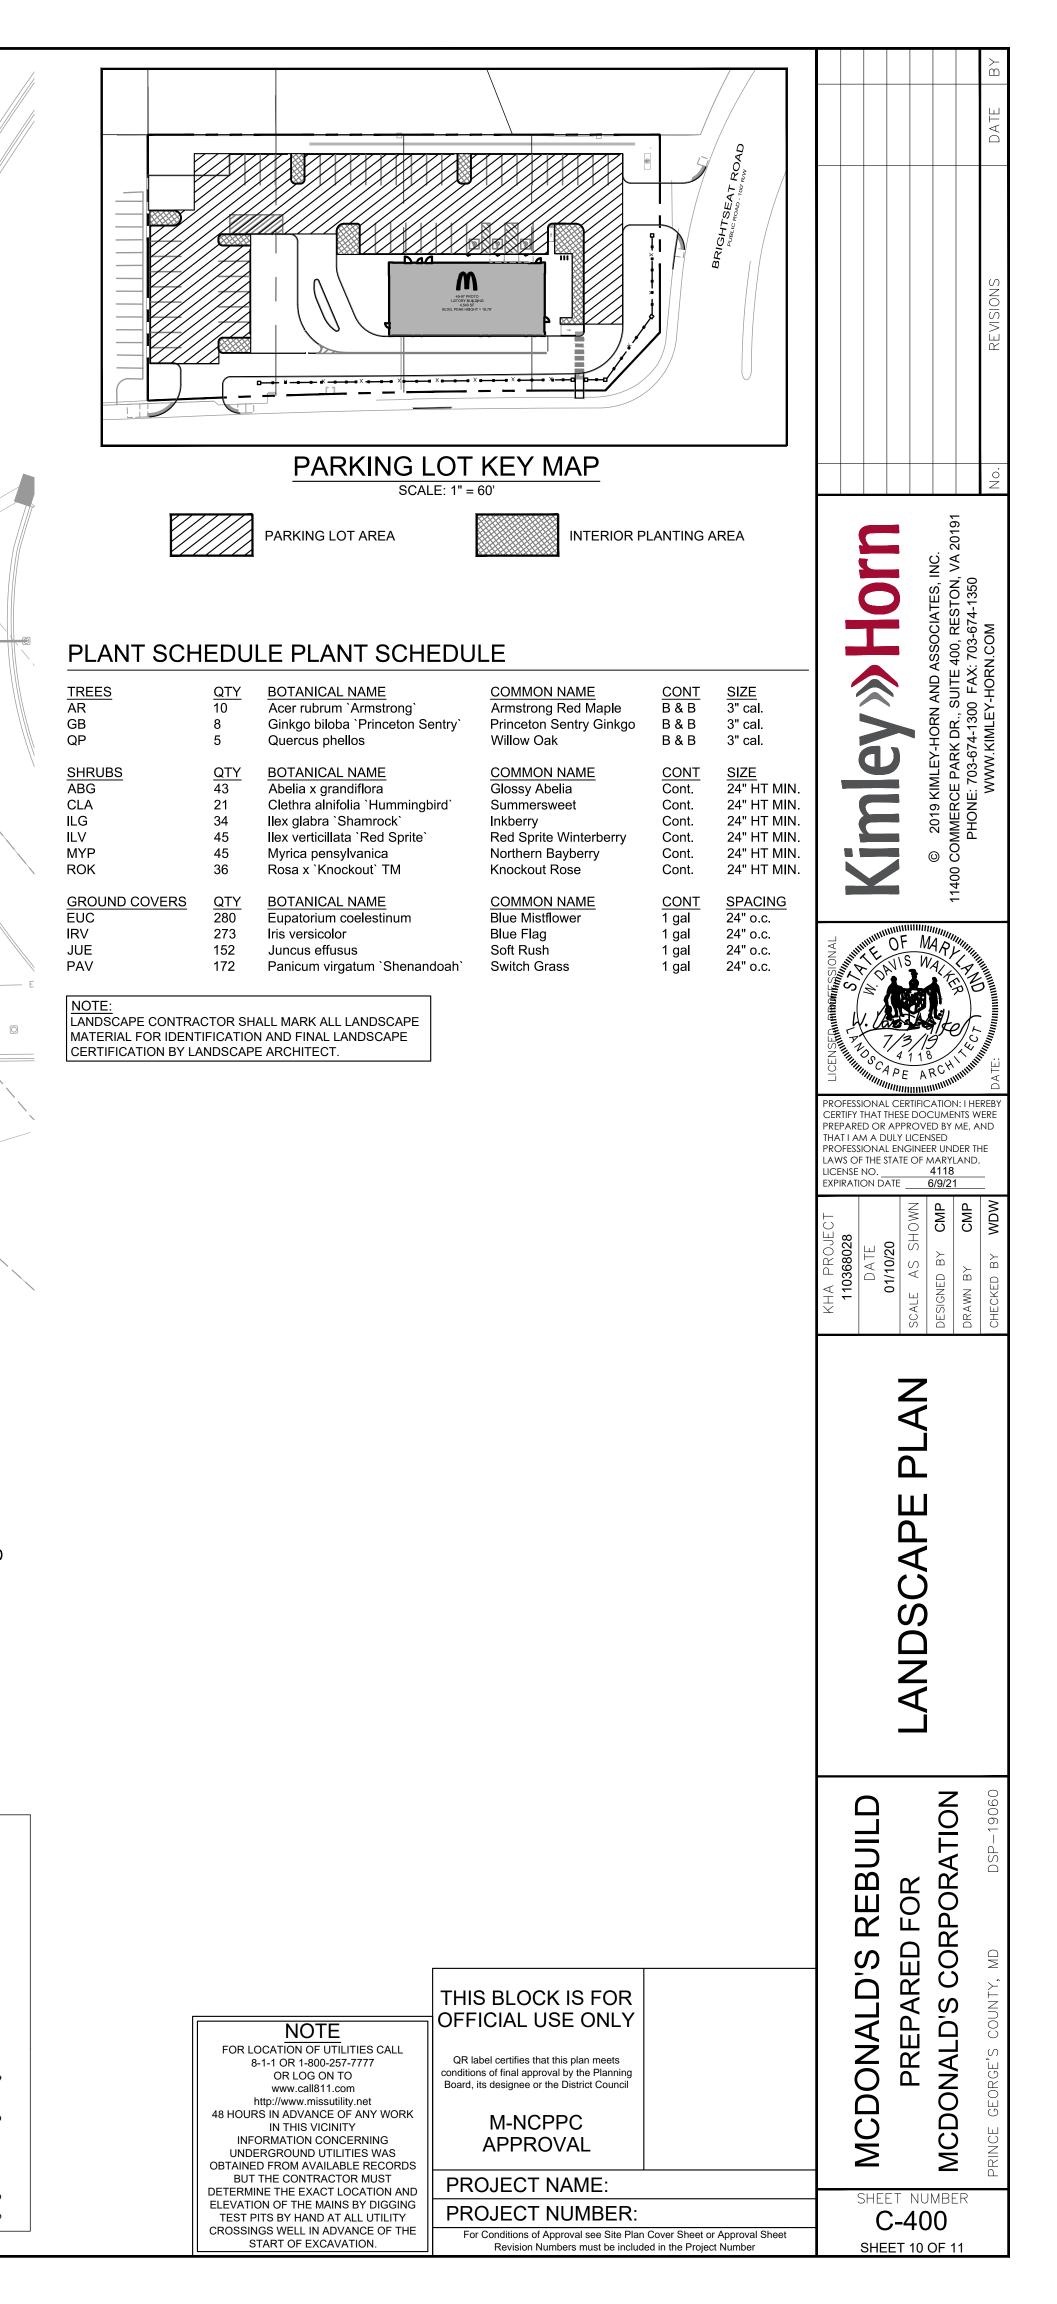

|



## **GENERAL NOTES**

- 1. Plants shall be healthy, vigorous material, free of pests and diseases and are subject to approval/rejection of the Landscape Architect prior to, during and after installation.
- 2. Contractor shall identify all materials at growing location prior to purchase and submit digital photographs, and source list to the Landscape Architect for approval at a minimum of six (6) calendar weeks prior to installation. Plants not approved shall be resourced and resubmitted.
- 3. Planting beds and individual tree plantings shall be mulched continuously as specified.
- 4. Prior to construction the contractor shall be responsible for locating underground utilities and execute work in a manner that avoids damage to utilities during the course of work. Contractor shall be respon