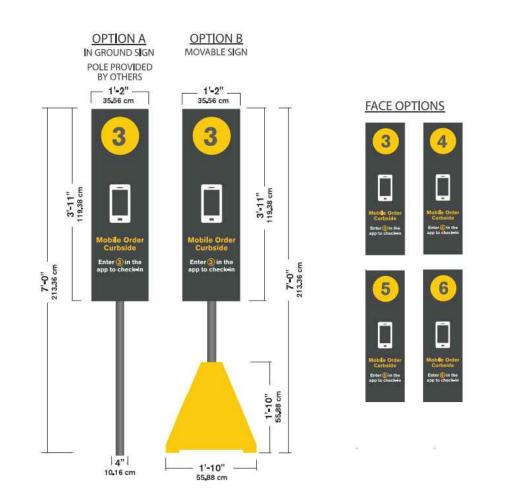

|





## Mobile Ordering Curb Signage



Everbrite, LLC, 315 Marion Ave., South Milwaukee, WI, 53172 P: 888-857-4078 F: 877-430-7363 www.everbrite.com











SHEET NUMBER

SHEET 6 OF 12













|                    |                                                                                                                                                                                                                                                                                                                                           | .OT 11                                                                                                                              |                                                                                          | СоВ