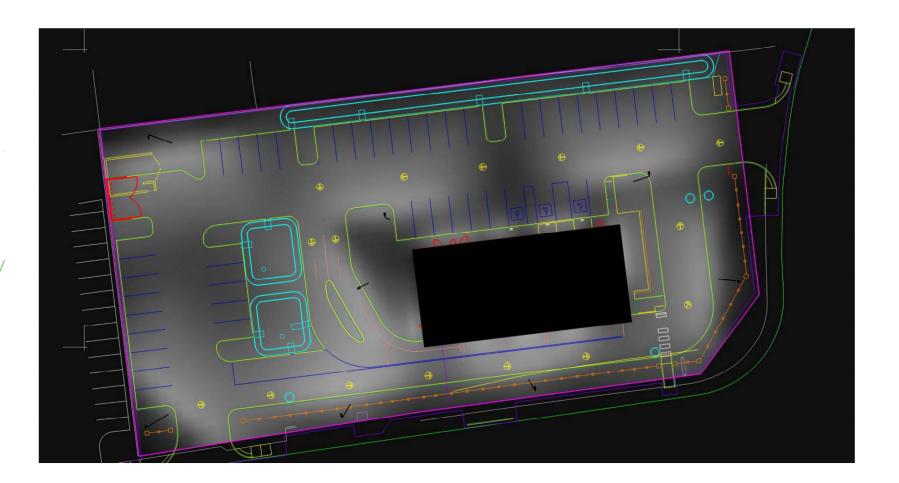

Repair any damage to existing conditions that occurred during execution of work. 3. All clean-up and demobilization procedures shall be performed to satisfaction of the Owner and Landscape NOTE: GROUNDCOVERS AND TRIANGULAR SPACING



SET GROUNDCOVERS AND PERENNIALS IN STAGGERED ROWS AT SPECIFIED SPACING. MULCH ENTIRE BED WITH 2" SHREDDED HARDWOOD MULCH OR





TO 1/8 DEPTH OF ROOT BALL 2" SHREDDED HARDWOOD MULCH OR

ROOTBALL

NOTE: SHRUBS INSTALLED IN BED SHALL BE PLACED IN ONE CONTINUOUS DEPTH BED





|       |       |      |      |     |         | -       |
|-------|-------|------|------|-----|---------|---------|
| уре   | Units | Avg  | Max  | Min | Avg/Min | Max/Min |
| nance | Fc    | 3.06 | 10.4 | 0.5 | 6.12    | 20.80   |
| nance | Fc    | 0.65 | 2.8  | 0.0 | N.A.    | N.A.    |





1. THIS LIGHTING DESIGN IS BASED ON INFORMATION SUPPLIED BY OTHERS TO SECURITY LIGHTING SYSTEMS. SITE DETAILS PROVIDED HEREON ARE REPRODUCED ONLY AS A VISUALIZATION AID. FIELD DEVIATIONS MAY SIGNIFICANTLY AFFECT PREDICTED PERFORMANCE. PRIOR TO INSTALLATION, CRITICAL SITE INFORMATION (POLE LOCATIONS, ORIENTATION, MOUNTING HEIGHT, ETC.) SHOULD BE COORDINATED WITH THE CONTRACTOR AND/OR SPECIFIER RESPONSIBLE FOR THE PROJECT. 2. LUMINAIRE DATA IS TESTED TO INDUSTRY STANDARDS UNDER LABORATORY CONDITIONS. OPERATING VOLTAGE AND NORMAL MANUFACTURING TOLERANCES OF LAMP, BALLAST, AND LUMINAIRE MAY AFFECT FIELD RESULTS. 3. CONFORMANCE TO FACILITY CODE AND OTHER LOCAL REQUIREMENTS IS THE RESPONSIBILITY OF THE OWNER AND/OR THE OWNER'S REPRESENTATIVE.

4. THIS LAYOUT MAY NOT MEET TITLE 24 OR LOCAL EN