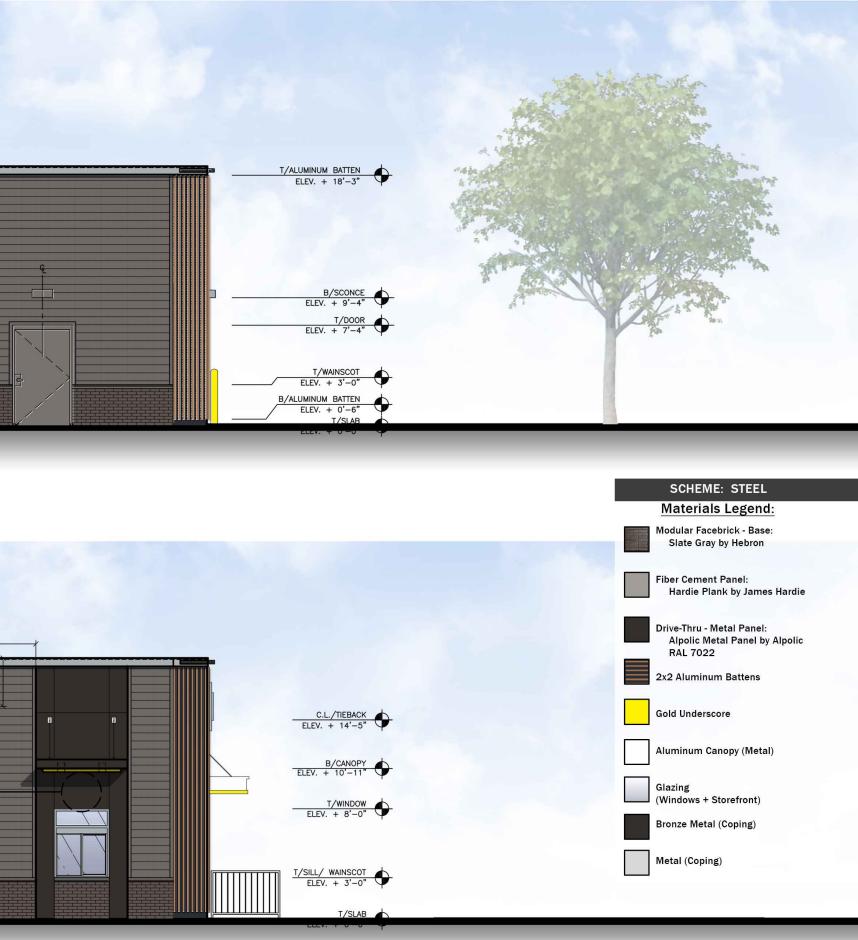

| XX OPEN; ELECTRONIC RELEASE<br>COLOR: DEEP BRONZE<br>SLIDE DIRECTION: RL = RIGHT TO LEFT<br>LR = LEFT TO RIGHT                                                                                                                                                                                           |



# Front Elevation (EAST)







# Non-Drive-Thru Side Elevation (NORTH)

Drive-Thru Side Elevation (SOUTH)

Rear Elevation (WEST)





EIFS - COLOR : RAL 7022 FINISH : HYDROPHOBIC // FINESSE

ALUMINUM TRELLIS AND FASCIA WITH GOLD UNDERSCORE COLOR : PMS 123C







### BRICK VENEER -SLATE GRAY BY HEBRON





## ALUMINUM COMPOSITE PANEL BY APOLIC. COLOR : RAL 7022







Non-Drive-Thru Side Elevation (NORTH)

Drive-Thru Side Elevation (SOUTH)





## Front Elevation







# Non-Drive-Thru Side Elevation

Drive-Thru Side Elevation

**Rear Elevation** 





EIFS - COLOR : RAL 7022 FINISH : HYDROPHOBIC // FINESSE

ALUMINUM TRELLIS AND FASCIA WITH GOLD UNDERSCORE COLOR : PMS 123C







### BRICK VENEER -SLATE GRAY BY HEBRON





## ALUMINUM COMPOSITE PANEL BY APOLIC. COLOR : RAL 7022







## Non-Drive-Thru Side Elevation

Drive-Thru Side Elevation





| IP<br>T         | 3 1/2" HARDI BOARD TRIM<br>COLOR TO MATCH HARDIE PLANK SIDING                                                                              | PT        | (RMHC) COIN COLLECTOR<br>MODEL: #WPT STD<br>CALL 1-888-743-7435 TO ORDER                                                                                                       |  |
|-----------------|-----------