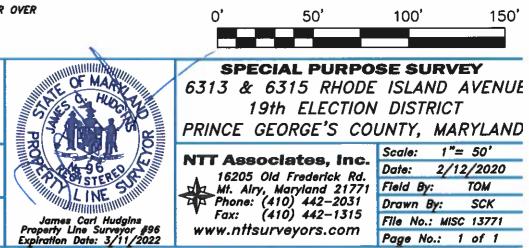

### APPARENT ENCROACHMENT NOTES:

1) THE SHEDS AND FENCELINES APPEAR TO LIE AT, NEAT OR OVER THE PROPERTY LINES.

The purpose of this drawing is to locate, describe, and represent the positions of the billboard and buildings affecting the property shown hereon, being known as: #6313 & #6315 RHODE ISLAND AVENUE as described in a deed from Gregory S. Prendable to Gregory S. Prendable recorded among the Land Records of Prince George's County, Maryland in Liber 39170, folio 69.

This is to certify that I either personally prepared or was in responsible charge over the preparation of this drawing and the surveying work reflected in It, all set forth in Regulation .12 of Chapter 09.13.06 of the Code of Maryland Annotated Regulations.

Subject property is shown in Zone X on the FIRM Map of Prince George's County, Maryland on Community Panel Number 24033C0133 E, effective 9/16/2016