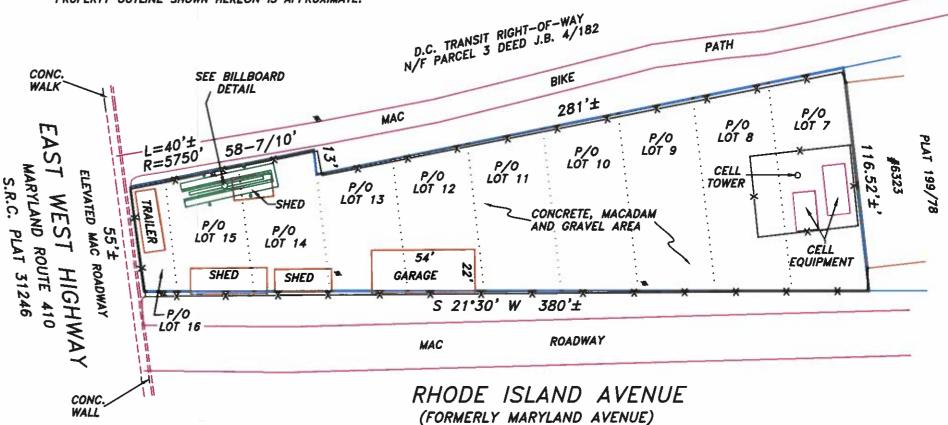

## **JOB NOTES:**

- 1) THE SUBJECT PROPERTY IS ZONED MU-TC (MIXED USE TOWN CENTER)
- 2) TAX ID#: 19-2160695 (REMAINDER LOTS 14, 15, & 16) TAX ID4: 19-2160703 (REMAINDER LOTS 11, 12, & 13) TAX ID4: 19-2160687 (REMAINDER LOTS 7, 8, 9, & 10)
- 3) ROAD FRONTAGE OF RHODE ISLAND AVENUE: 380'± ROAD FRONTAGE OF EAST WEST HIGHWAY: 55'± TOTAL ROAD FRONTAGE: 435'±
- 4) NO STATIC OR DIGITAL BILLBOARDS WERE OBSERVED WITHIN 1,000 FEET OF THE EXISTING BILLBOARD.
- 5) ONLY IMPROVEMENTS WITHIN CLOSE PROXIMITY TO THE EXISTING BILLBOARD ARE SHOWN HEREON.
- 6) BOARD #100459 WAS NOT LABELED ON THE SIGN, THE NUMBER WAS PROVIDED BY CLIENT.
- 7) THE DESCRIPTION IN DEED 39170/69 IS VAGUE. THE PROPERTY OUTLINE SHOWN HEREON IS APPROXIMATE.

### APPARENT ENCROACHMENT NOTES:

1) THE SHEDS AND FENCELINES APPEAR TO LIE AT, NEAT OR OVER THE PROPERTY LINES.

The purpose of this drawing is to locate, describe, and represent the positions of the billboard and buildings affecting the property shown hereon, being known as: #6313 & #6315 RHODE ISLAND AVENUE as described in a deed from Gregory S. Prendable to Gregory S. Prendable recorded among the Land Records of Prince George's County, Maryland in Liber 39170, folio 69.