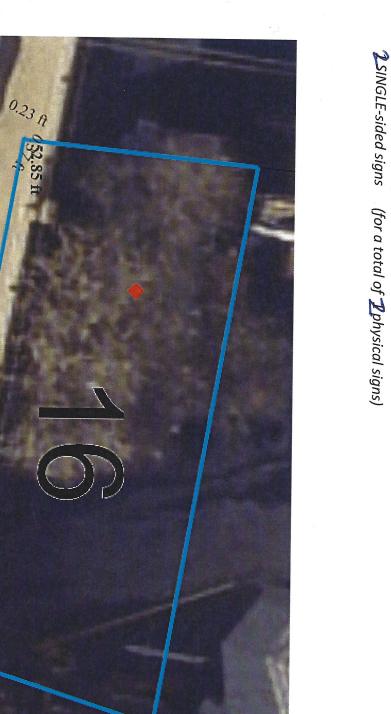

#### 3. Description and location of the subject property

The outdoor advertising sign on the Property is located at the intersection of East-West-Highway and Rhode Island Avenue. Specifically, the Property is located on Map 042, Grid D3, and is approximately 0.14 acres in size. The Property is zoned MU-TC (Mixed Use Town Center).

An outdoor advertising structure constructed on a single metal pole and containing two bulletin faces is located on the Property. Our documentary evidence demonstrates that the structure has existed on the Property since at least 1976.

## **JOB NOTES:**

- 1) THE SUBJECT PROPERTY IS ZONED MU-TC (MIXED USE TOWN CENTER)
- 2) TAX ID#: 19-2160695 (REMAINDER LOTS 14, 15, & 16) TAX ID4: 19-2160703 (REMAINDER LOTS 11, 12, & 13) TAX ID4: 19-2160687 (REMAINDER LOTS 7, 8, 9, & 10)
- 3) ROAD FRONTAGE OF RHODE ISLAND AVENUE: 380'± ROAD FRONTAGE OF EAST WEST HIGHWAY: 55'± TOTAL ROAD FRONTAGE: 435'±
- 4) NO STATIC OR DIGITAL BILLBOARDS WERE OBSERVED WITHIN 1,000 FEET OF THE EXISTING BILLBOARD.
- 5) ONLY IMPROVEMENTS WITHIN CLOSE PROXIMITY TO THE EXISTING BILLBOARD ARE SHOWN HEREON.
- 6) BOARD #100459 WAS NOT LABELED ON THE SIGN, THE NUMBER WAS PROVIDED BY CLIENT.
- 7) THE DESCRIPTION IN DEED 39170/69 IS VAGUE. THE PROPERTY OUTLINE SHOWN HEREON IS APPROXIMATE.