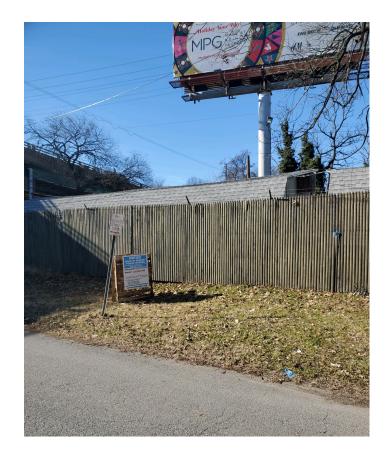

# SIGN POSTING AND INSPECTION AFFIDAVIT - PLANNING DIRECTOR REVIEW

| I, Stephenie Clevenger                                                                                                                                      | , hereby certify that the subject property was posted with |
|-------------------------------------------------------------------------------------------------------------------------------------------------------------|------------------------------------------------------------|
| l,(print or type name)                                                                                                                                      |                                                            |
| sign(s) on1/9/2021                                                                                                                                          |                                                            |
| (specify number) (date)                                                                                                                                     |                                                            |
|                                                                                                                                                             |                                                            |
| Signature:                                                                                                                                                  |                                                            |
| Application Number: CNU-51074-2020 Name                                                                                                                     | Clear Channel Billboard                                    |
| Date:1/9/2021                                                                                                                                               |                                                            |
| Address: <u>Upper Marlboro, MD 20774</u>                                                                                                                    |                                                            |
| ě.                                                                                                                                                          |                                                            |
| Telephone:240-338-0131                                                                                                                                      |                                                            |
| Capacity in which you are acting: Agent                                                                                                                     |                                                            |
| 1 <i>y i i i i i i i i i i</i>                                                                                                                              | (owner, applicant, agent)                                  |
| <b>NOTE:</b> Take <u>legible</u> photograph(s) showing si locations) and return (email) this affidavit and p <b>PGCReferrals@ppd.mncppc.org Subject:</b> Ca | hotographs, saved as one PDF to                            |

# Sign 1A (1 Double Sided Sign) CNU-51074-2020, 0000 Rhode Island Ave Sign posted by: Stephenie Clevenger Posted on: 1/9/2021

# Sign 1B (1 Double Sided Sign) CNU-51074-2020, 0000 Rhode Island Ave Sign posted by: Stephenie Clevenger Posted on: 1/9/2021