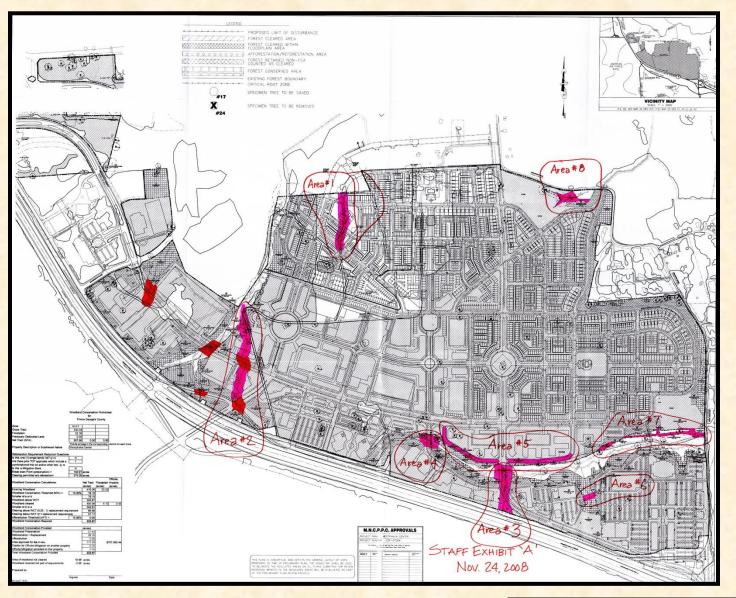

### STAFF EXHIBIT A

- 2.i. A maximum of 68 front-loaded garage attached units shall be allowed within the Moore Property portion of Westphalia Center. Their location shall be restricted to areas adjacent to a stream valley or preserved environmental features, preventing the use of a rear alley to serve the dwellings. Within the town center portion of Westphalia Center, front-loaded garages may be approved at the time of detailed site plan review provided that:
  - (1) The total number of front-loaded garage townhouse units shall not exceed ten percent of the total number of townhouse units allowed in the Westphalia Town Center project, excluding Moore Property.
  - (2)Front-loaded townhouse units shall only be included on the interior of blocks and front-loaded units are not allowed for units fronting on public streets, except in situations where environmental conditions will not allow the use of rear alleys.
- (3) All entry door features on front-loaded units must be located on the ground level. No walk-up second level entries are permitted.
- (4) Front-loaded townhouse units shall be built no more than approximately ten feet from the front lot line.
- (5) All front-loaded garage doors shall include architectural features, such as windows.
- (6) No front-loaded garages shall protrude in front of the overall façade of the townhouse unit.