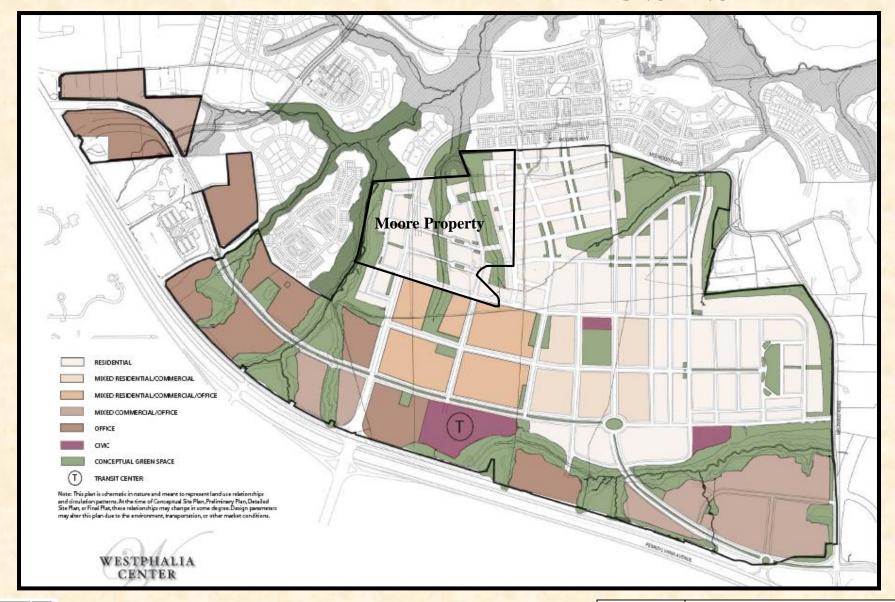

### ITEM#

CASE NO: CSP-07004-01

#### WESTPHALIA CENTER



# GENERAL LOCATION MAP





# SITE VICINITY MAP





Moore

## **AERIAL PHOTO**

Moore Property





# SITE MAP



Moore Property



# **ZONING MAP**





Moore

#### WESTPHALIA CENTER/MOORE PROPERTY





### SECTOR PLAN LAND USES





#### GREEN INFRASTRUCTURE NETWORK





### SECTOR PLAN TRAILS





#### WESTPHALIA SECTOR DEVELOPMENT





### EXHIBIT 44 LAND USES





### URBAN RESIDENTIAL ROADS





### PROPOSED PHASING





### STAFF EXHIBIT A





- 2.i. A maximum of 68 front-loaded garage attached units shall be allowed within the Moore Property portion of Westphalia Center. Their location shall be restricted to areas adjacent to a stream valley or preserved environmental features, preventing the use of a rear alley to serve the dwellings. Within the town center portion of Westphalia Center, front-loaded garages may be approved at the time of detailed site plan review provided that:
  - (1) The total number of front-loaded garage townhouse units shall not exceed ten percent of the total number of townhouse units allowed in the Westphalia Town Center project, excluding Moore Property.
  - (2)Front-loaded townhouse units shall only be included on