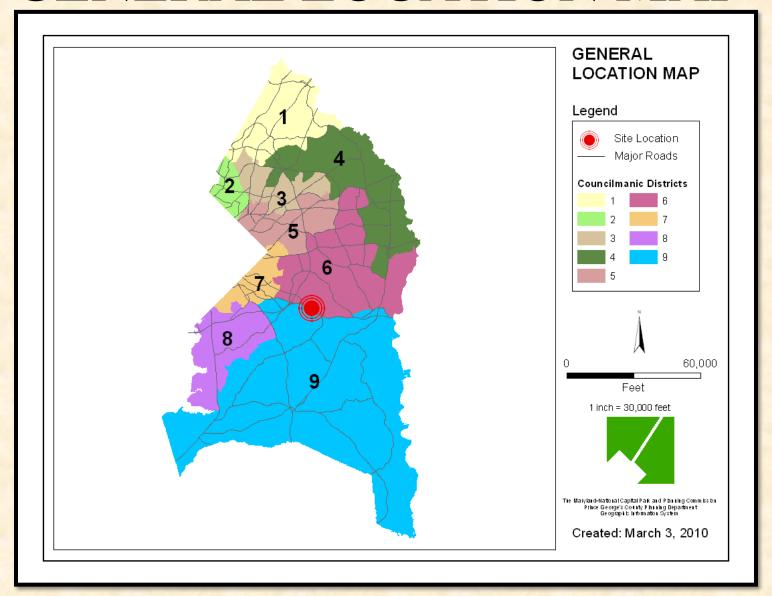

### ITEM#

CASE NO: CSP-07004-01

#### WESTPHALIA CENTER



# GENERAL LOCATION MAP





# SITE VICINITY MAP





Moore

## **AERIAL PHOTO**

Moore Property





# SITE MAP



Moore Property



# **ZONING MAP**





Moore

#### WESTPHALIA CENTER/MOORE PROPERTY





### SECTOR PLAN LAND USES





#### GREEN INFRASTRUCTURE NETWORK





### SECTOR PLAN TRAILS





#### WESTPHALIA SECTOR DEVELOPMENT





### EXHIBIT 44 LAND USES





### URBAN RESIDENTIAL ROADS





### PROPOSED PHASING





### STAFF EXHIBIT A





- 2.i. A maximum of 68 front-loaded garage attached units shall be allowed within the Moore Property portion of Westphalia Center. Their location shall be restricted to areas adjacent to a stream valley or preserved environmental features, preventing the use of a rear alley to serve the dwellings. Within the town center portion of Westphalia Center, front-loaded ga