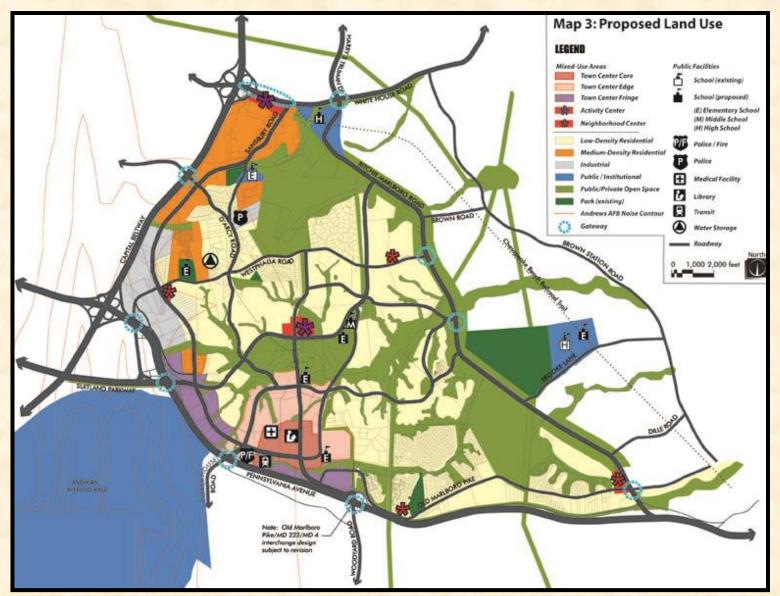

### ITEM#

CASE NO: CSP-07004-01

#### WESTPHALIA CENTER



# GENERAL LOCATION MAP





# SITE VICINITY MAP





Moore

## **AERIAL PHOTO**

Moore Property





# SITE MAP



Moore Property



# **ZONING MAP**





Moore

#### WESTPHALIA CENTER/MOORE PROPERTY





### SECTOR PLAN LAND USES





#### GREEN INFRASTRUCTURE NETWORK





### SECTOR PLAN TRAILS





#### WESTPHALIA SECTOR DEVELOPMENT





### EXHIBIT 44 LAND USES





### URBAN RESIDENTIAL ROADS





### PROPOSED PHASING





### STAFF EXHIBIT A





- 2.i. A maximum of 68 front-loaded garage attached units shall be allowed within the Moore Property portion of Westphalia Center. Their location shall be restricted to areas adjacent to a stream valley or preserved environmental features, preventing the use of a rear alley to serve the dwellings. Within the town center portion of Westphalia Center, front-loaded garages may be approved at the time of detailed site plan review provided that:
  - (1) The total number of front-loaded garage townhouse units shall not exceed ten percent of the total number of townhouse unit