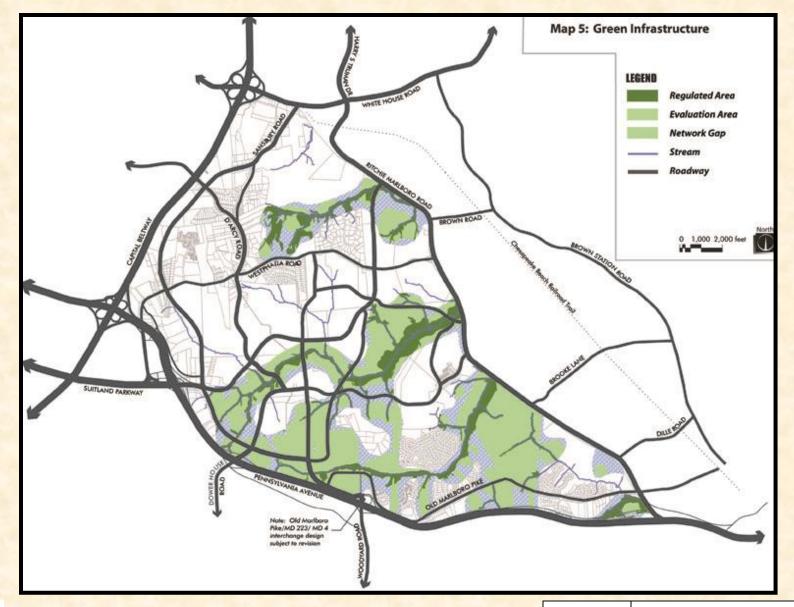

### ITEM#

CASE NO: CSP-07004-01

#### WESTPHALIA CENTER



# GENERAL LOCATION MAP





# SITE VICINITY MAP





Moore

## **AERIAL PHOTO**

Moore Property





# SITE MAP



Moore Property



# **ZONING MAP**





Moore

#### WESTPHALIA CENTER/MOORE PROPERTY





### SECTOR PLAN LAND USES





#### GREEN INFRASTRUCTURE NETWORK





### SECTOR PLAN TRAILS





#### WESTPHALIA SECTOR DEVELOPMENT





### EXHIBIT 44 LAND USES





### URBAN RESIDENTIAL ROADS





### PROPOSED PHASING





### STAFF EXHIBIT A





- 2.i. A maximum of 68 front-loaded garage attached units shall be allowed within the Moore Property portion of Westphalia Center. Their location shall be restricted to areas adjacent to a stream valley or preserved environmental features, preventing the use of a rear alley to serve the dwellings. Within the town center portion of Westphalia Center, front-loaded garages may be approved at the time of detailed site plan review provided that:
  - (1) The total number of front-loaded garage townhouse units shall not exceed ten percent of the total number of townhouse units allowed in the Westphalia Town Center