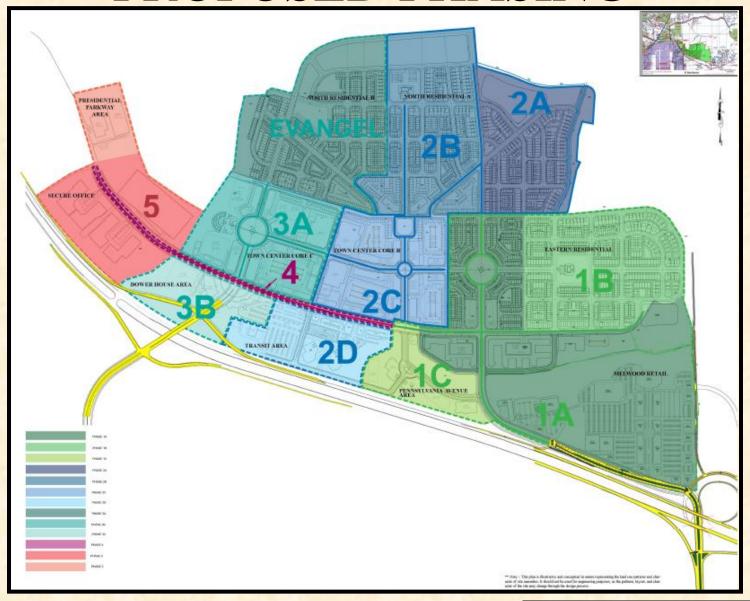

### ITEM#

CASE NO: CSP-07004-01

#### WESTPHALIA CENTER



# GENERAL LOCATION MAP





# SITE VICINITY MAP





Moore

## **AERIAL PHOTO**

Moore Property





# SITE MAP



Moore Property



# **ZONING MAP**





Moore

#### WESTPHALIA CENTER/MOORE PROPERTY





### SECTOR PLAN LAND USES





#### GREEN INFRASTRUCTURE NETWORK





### SECTOR PLAN TRAILS





#### WESTPHALIA SECTOR DEVELOPMENT





### EXHIBIT 44 LAND USES





### URBAN RESIDENTIAL ROADS





### PROPOSED PHASING





### STAFF EXHIBIT A





- 2.i. A maximum of 68 front-loaded garage attached units shall be allowed within the Moore Property portion of Westphalia Center. Their location shall be restricted to areas adjacent to a stream valley or preserved environmental features, preventing the use of a rear alley to serve the dwellings. Within the town center portion of Westphalia Center, front-loaded garages may be approved at the time of detailed site plan review provided that:
  - (1) The total number of front-loaded garage townhouse units shall not exceed ten percent of the total number of townhouse units allowed in the Westphalia Town Center project, excluding Moore Property.
  - (2)Front-loaded townhouse units shall only be included on the interior of blocks and front-loaded units are not allow