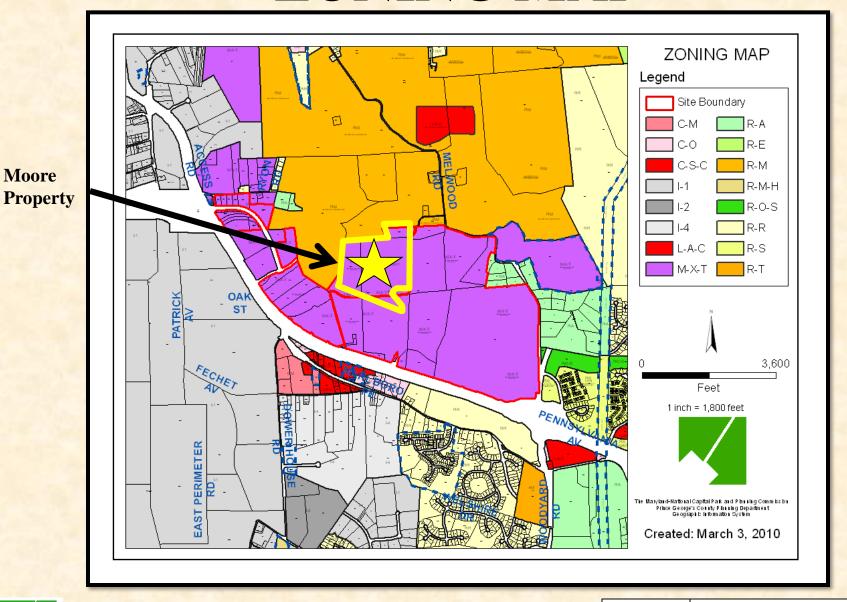

### ITEM#

CASE NO: CSP-07004-01

#### WESTPHALIA CENTER



# GENERAL LOCATION MAP





# SITE VICINITY MAP





Moore

## **AERIAL PHOTO**

Moore Property





# SITE MAP



Moore Property



# **ZONING MAP**





Moore

#### WESTPHALIA CENTER/MOORE PROPERTY





### SECTOR PLAN LAND USES





#### GREEN INFRASTRUCTURE NETWORK





### SECTOR PLAN TRAILS





#### WESTPHALIA SECTOR DEVELOPMENT





### EXHIBIT 44 LAND USES





### URBAN RESIDENTIAL ROADS





### PROPOSED PHASING





### STAFF EXHIBIT A





- 2.i. A maximum of 68 front-loaded garage attached units shall be allowed within the Moore Property portion of Westphalia Center. Their location shall be restricted to areas adjacent to a stream valley or preserved environmental features, preventing the use of a rear alley to serve the dwellings. Within the town center portion of Westphalia Center, front-loaded garages may be approved at the time of detailed site plan review provided that:
  - (1) The total number of front-loaded garage t