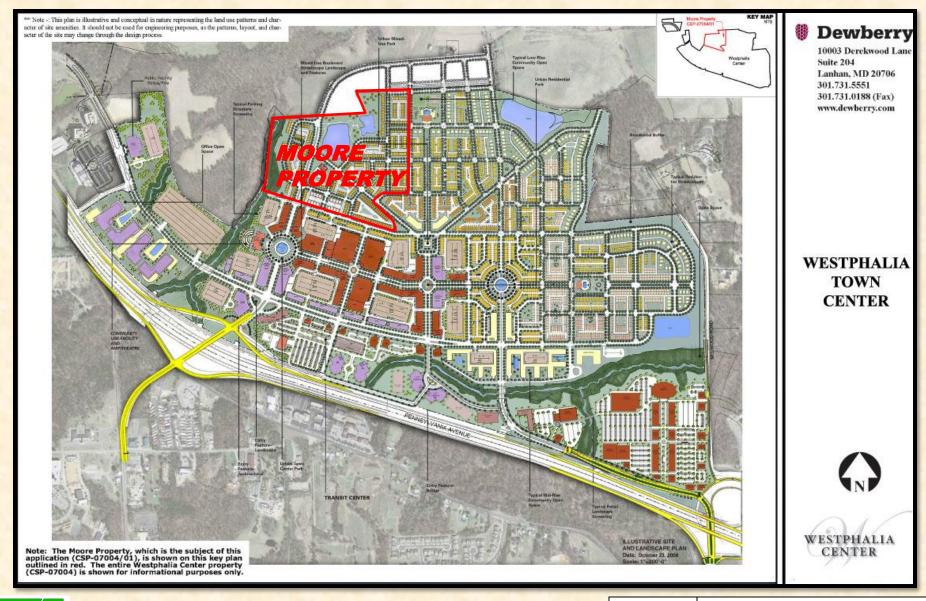

### ITEM#

CASE NO: CSP-07004-01

#### WESTPHALIA CENTER



# GENERAL LOCATION MAP





# SITE VICINITY MAP





Moore

## **AERIAL PHOTO**

Moore Property





# SITE MAP



Moore Property



# **ZONING MAP**





Moore

#### WESTPHALIA CENTER/MOORE PROPERTY





### SECTOR PLAN LAND USES





#### GREEN INFRASTRUCTURE NETWORK





### SECTOR PLAN TRAILS





#### WESTPHALIA SECTOR DEVELOPMENT





### EXHIBIT 44 LAND USES





### URBAN RESIDENTIAL ROADS





### PROPOSED PHASING





### STAFF EXHIBIT A





- 2.i. A maximum of 68 front-loaded garage attached units shall be allowed within the Moore Property portion of Westphalia Center. Their location shall be restricted to areas adjacent to a stream valley or preserved environmental features, preventing the use of a rear alley to serve the dwellings. Within the town center portion of Westphalia Center, front-loaded garages may be approved at the time of detailed site plan review provided that:
  - (1) The total number of front-loaded garage townhouse units shall not exceed ten percent of the