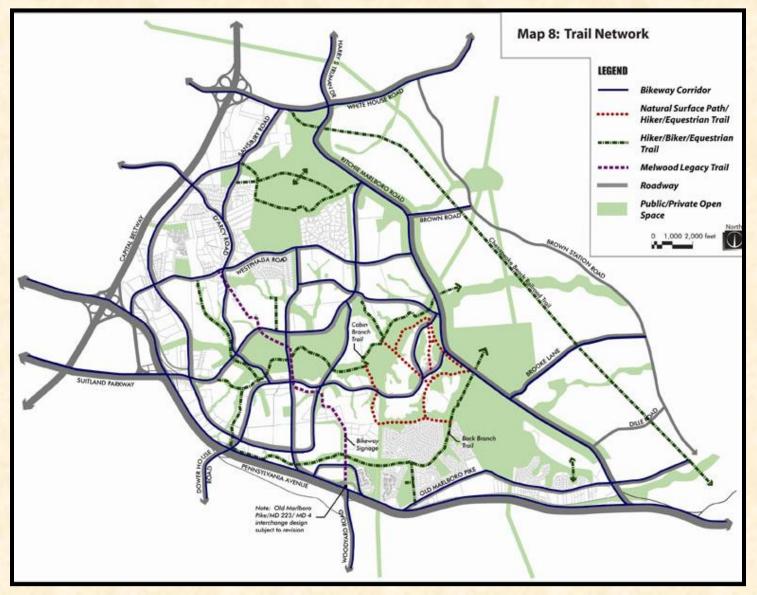

### ITEM#

CASE NO: CSP-07004-01

#### WESTPHALIA CENTER



# GENERAL LOCATION MAP





# SITE VICINITY MAP





Moore

## **AERIAL PHOTO**

Moore Property





# SITE MAP



Moore Property



# **ZONING MAP**





Moore

#### WESTPHALIA CENTER/MOORE PROPERTY





### SECTOR PLAN LAND USES





#### GREEN INFRASTRUCTURE NETWORK





### SECTOR PLAN TRAILS





#### WESTPHALIA SECTOR DEVELOPMENT





### EXHIBIT 44 LAND USES





### URBAN RESIDENTIAL ROADS





### PROPOSED PHASING





### STAFF EXHIBIT A





- 2.i. A maximum of 68 front-loaded garage attached units shall be allowed within the Moore Property portion of Westphalia Center. Their location shall be restricted to areas adjacent to a stream valley or preserved environmental features, preventing the use of a rear alley to serve the dwellings. Within the town center portion of Westphalia Center, front-loaded garages may be approved at the time of detailed site plan review provided that:
  - (1) The total number of front-loaded garage townhouse units shall not exceed ten percent of the total number of townhouse units allowed in the Westphalia Town Center project, excluding Moore Pr