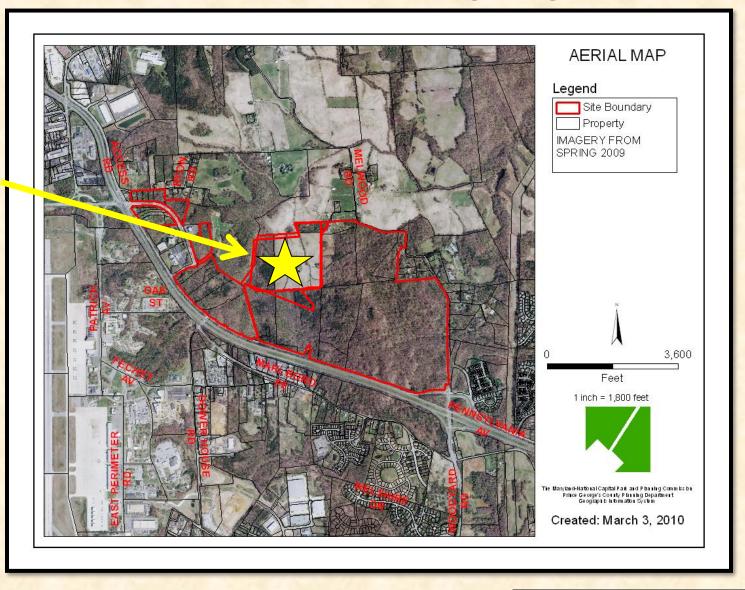

### ITEM#

CASE NO: CSP-07004-01

#### WESTPHALIA CENTER



# GENERAL LOCATION MAP





# SITE VICINITY MAP





Moore

## **AERIAL PHOTO**

Moore Property





# SITE MAP



Moore Property



# **ZONING MAP**





Moore

#### WESTPHALIA CENTER/MOORE PROPERTY





### SECTOR PLAN LAND USES





#### GREEN INFRASTRUCTURE NETWORK





### SECTOR PLAN TRAILS





#### WESTPHALIA SECTOR DEVELOPMENT





### EXHIBIT 44 LAND USES





### URBAN RESIDENTIAL ROADS





### PROPOSED PHASING





### STAFF EXHIBIT A





- 2.i. A maximum of 68 front-loaded garage attached units shall be allowed within the Moore Property portion of Westphalia Center. Their location shall be restricted to areas adjacent to a stream valley or preserved environmental features, preventing the use of a rear alley to serve the dwellings. Within the town center portion of Westphalia Center, front-loaded garages may be approved at the time of detailed site plan review provided t