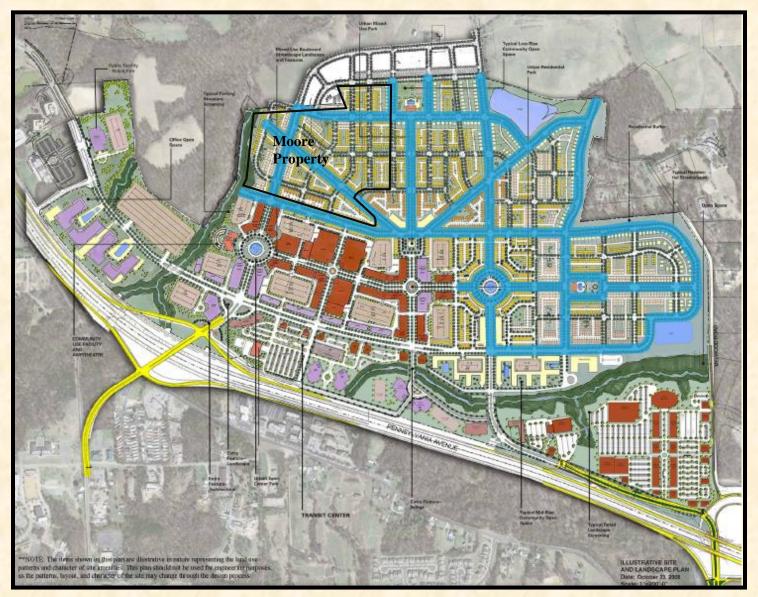

### ITEM#

CASE NO: CSP-07004-01

#### WESTPHALIA CENTER



# GENERAL LOCATION MAP





# SITE VICINITY MAP





Moore

## **AERIAL PHOTO**

Moore Property





# SITE MAP



Moore Property



# **ZONING MAP**





Moore

#### WESTPHALIA CENTER/MOORE PROPERTY





### SECTOR PLAN LAND USES





#### GREEN INFRASTRUCTURE NETWORK





### SECTOR PLAN TRAILS





#### WESTPHALIA SECTOR DEVELOPMENT





### EXHIBIT 44 LAND USES





### URBAN RESIDENTIAL ROADS





### PROPOSED PHASING





### STAFF EXHIBIT A





- 2.i. A maximum of 68 front-loaded garage attached units shall be allowed within the Moore Property portion of Westphalia Center. Their location shall be restricted to areas adjacent to a stream valley or preserved environmental features, preventing the use of a rear alley to serve the dwellings. Within the town center portion of Westphalia Center, front-loaded garages may be approved at the time of detailed site plan review provided that:
  - (1) The total number of front-loaded garage townhouse units shall not exceed ten percent of the total number of townhouse units allowed in the Westphalia Town Center project, excluding Moore Property.
  - (2)Front-loaded townhouse units shall only be included on the interior of blocks and front-