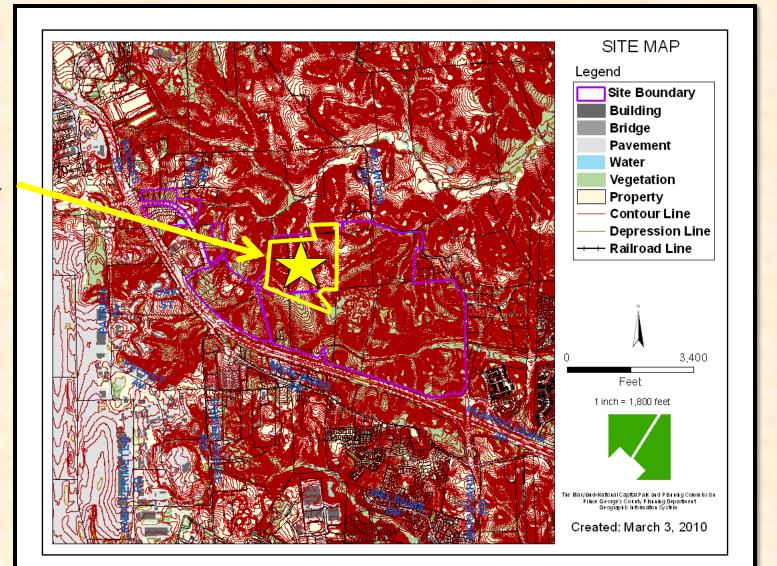

### ITEM#

CASE NO: CSP-07004-01

#### WESTPHALIA CENTER



# GENERAL LOCATION MAP





# SITE VICINITY MAP





Moore

## **AERIAL PHOTO**

Moore Property





# SITE MAP



Moore Property



# **ZONING MAP**





Moore

#### WESTPHALIA CENTER/MOORE PROPERTY





### SECTOR PLAN LAND USES





#### GREEN INFRASTRUCTURE NETWORK





### SECTOR PLAN TRAILS





#### WESTPHALIA SECTOR DEVELOPMENT





### EXHIBIT 44 LAND USES





### URBAN RESIDENTIAL ROADS





### PROPOSED PHASING





### STAFF EXHIBIT A





- 2.i. A maximum of 68 front-loaded garage attached units shall be allowed within the Moore Property portion of Westphalia Center. Their location shall be restricted to areas adjacent to a stream valley or preserved environmental features, preventing the use of a rear alley to serve the dwellings. Within the town center portion of Westphalia Center, front-loaded garages may be approved at the time of detailed site plan review provided that:
  - (1) The