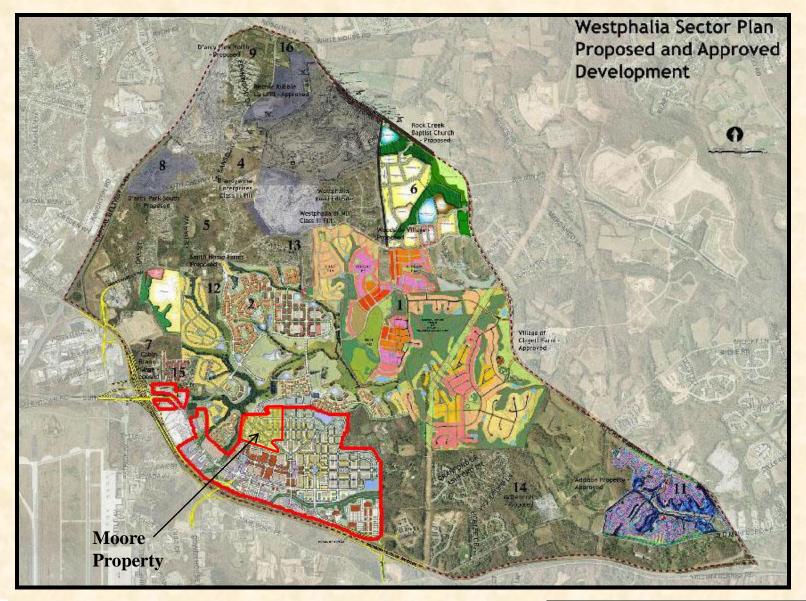

### ITEM#

CASE NO: CSP-07004-01

#### WESTPHALIA CENTER



# GENERAL LOCATION MAP





# SITE VICINITY MAP





Moore

## **AERIAL PHOTO**

Moore Property





# SITE MAP



Moore Property



# **ZONING MAP**





Moore

#### WESTPHALIA CENTER/MOORE PROPERTY





### SECTOR PLAN LAND USES





#### GREEN INFRASTRUCTURE NETWORK





### SECTOR PLAN TRAILS





#### WESTPHALIA SECTOR DEVELOPMENT





### EXHIBIT 44 LAND USES





### URBAN RESIDENTIAL ROADS





### PROPOSED PHASING





### STAFF EXHIBIT A





- 2.i. A maximum of 68 front-loaded garage attached units shall be allowed within the Moore Property portion of Westphalia Center. Their location shall be restricted to areas adjacent to a stream valley or preserved environmental features, preventing the use of a rear alley to serve the dwellings. Within the town center portion of Westphalia Center, front-loaded garages may be approved at the time of detailed site plan review provided that:
  - (1) The total number of front-loaded garage townhouse units shall not exceed ten percent of the total number of townhouse units allowed in the Westphalia Town Center project, excluding Moore Property.
  - (2)Front-loaded townhouse un