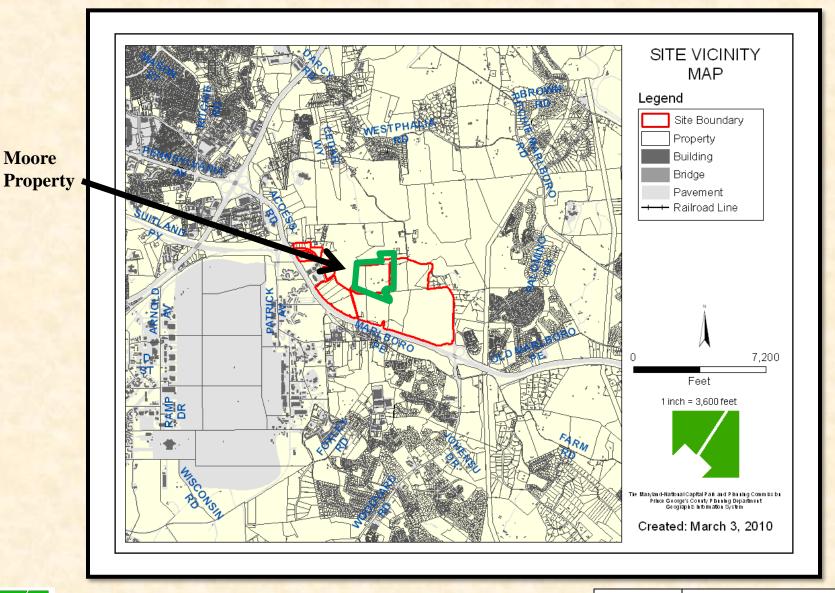

### ITEM#

CASE NO: CSP-07004-01

#### WESTPHALIA CENTER



# GENERAL LOCATION MAP





# SITE VICINITY MAP





Moore

## **AERIAL PHOTO**

Moore Property





# SITE MAP



Moore Property



# **ZONING MAP**





Moore

#### WESTPHALIA CENTER/MOORE PROPERTY





### SECTOR PLAN LAND USES





#### GREEN INFRASTRUCTURE NETWORK





### SECTOR PLAN TRAILS





#### WESTPHALIA SECTOR DEVELOPMENT





### EXHIBIT 44 LAND USES





### URBAN RESIDENTIAL ROADS





### PROPOSED PHASING





### STAFF EXHIBIT A





- 2.i. A maximum of 68 front-loaded garage attached units shall be allowed within the Moore Property portion of Westphalia Center. Their location shall be restricted to areas adjacent to a stream valley or preserved environmental features, preventing the use of a rear alley to serve the dwellings. Within the town center portion of Westphalia Center, front-loaded garages may be approved at