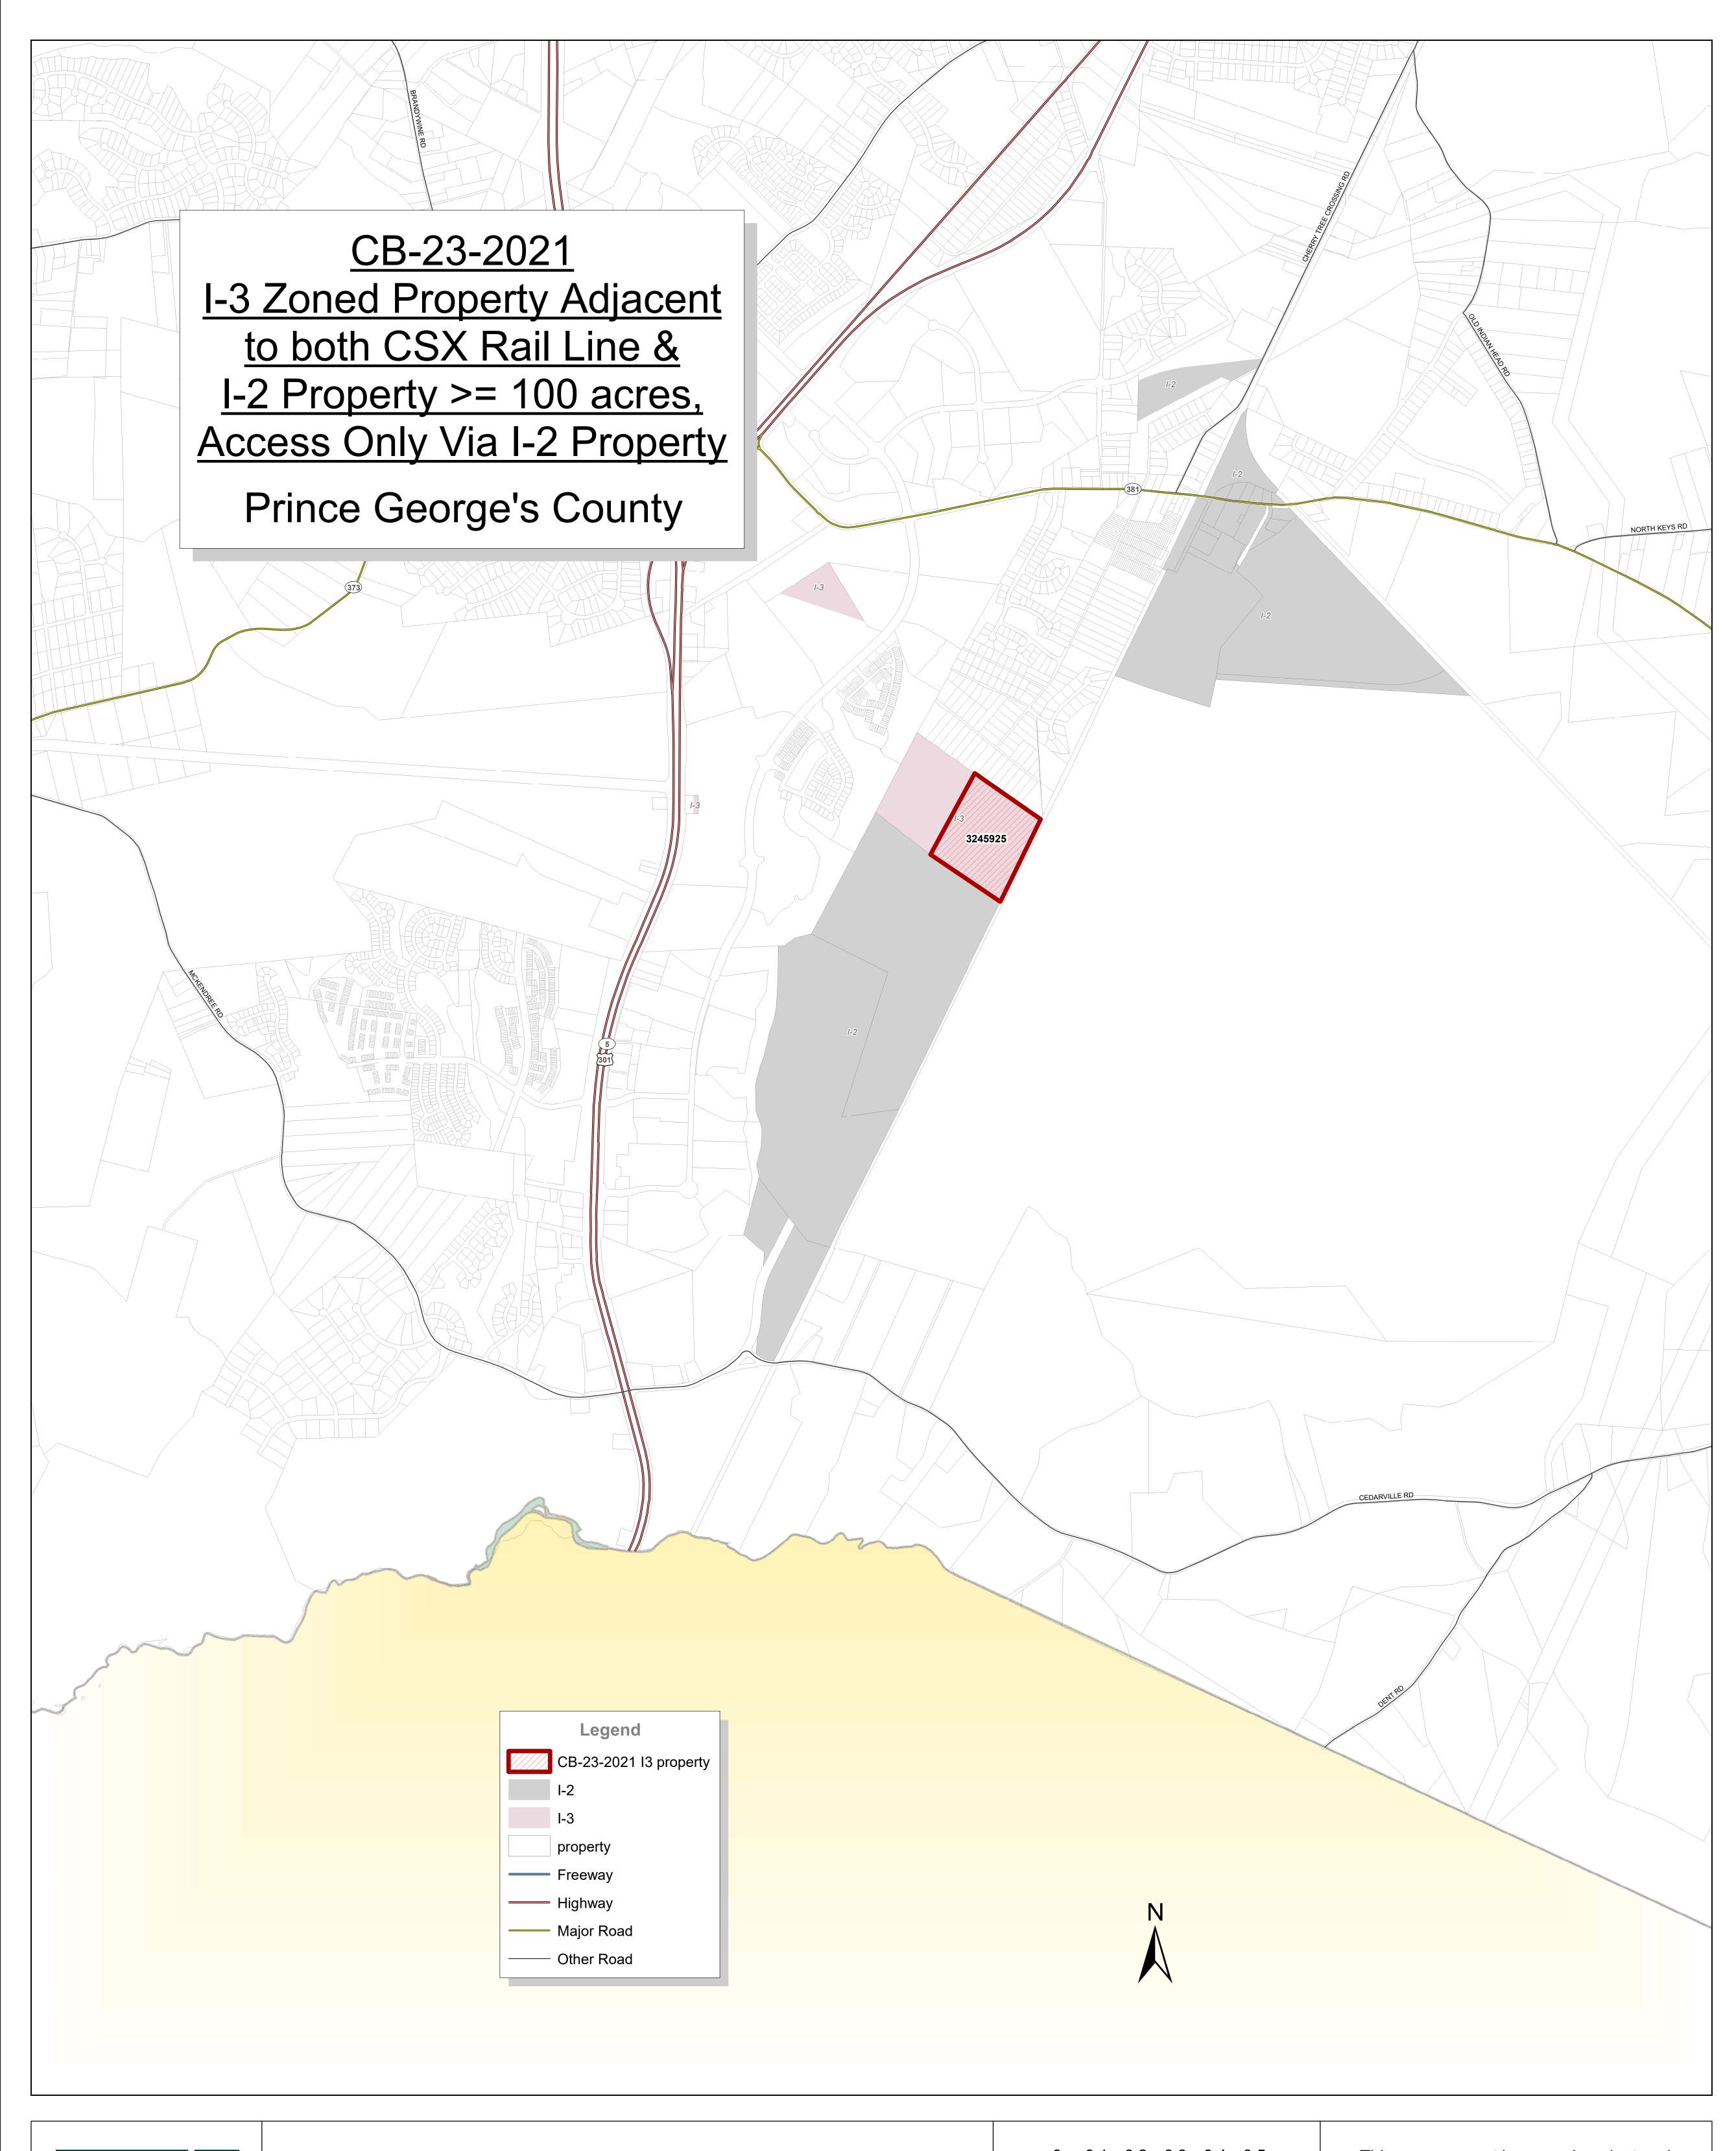

The Maryland - National Capital
Park and Planning Commission
Prince George's County Planning Department
Geographic Information System

0 0.1 0.2 0.3 0.4 0.5 Miles

1:10,000

Date Created/Delivered: 3/15/21
Author: Keith Wright
GIS Map & Data Request #: 9142
Archive: J:\GIS\_Projects\Keith.Wright\Requesticles\...\_9142.zip

This map may not be reproduced, stored in a retrieval system, or transmitted by any form, including electronic or by photo reproduction, without the express written permission of The Maryland-National Capital Park and Planning Commission.

For more information, contact the Prince George's County Planning Department in Upper Marlboro, Maryland.