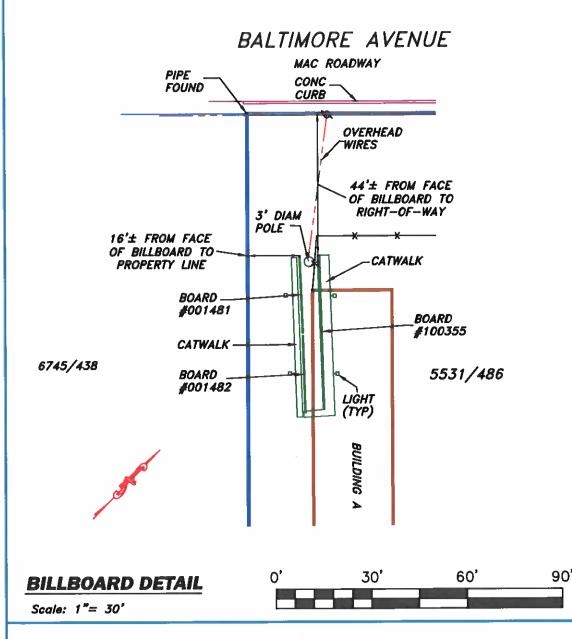

An outdoor advertising structure constructed on a metal post and containing one bulletin face on one side, and two side by side poster faces on the other side, is located on the Property. Our documentary evidence demonstrates that the structure has existed on the Property since at least 1988.

#### 4. Description of each required finding

In accordance with CB-84-2016, the applicant is required to certify the outdoor advertising signs located on the Property. *Section 27-244, Prince George's County Code* (the "Code"). Section 27-244(d)(2) of the Code states that "...if satisfactory documentary evidence described in Section 27-244(b)(2)(E) is received, the Planning Board's authorized representative shall recommend certification of the use as nonconforming...". The applicant has provided satisfactory documentary evidence in accordance with Section 27-244(b)(2)(E), which shows that the outdoor advertising signs were constructed prior to and have operated continuously since January 1, 2000.