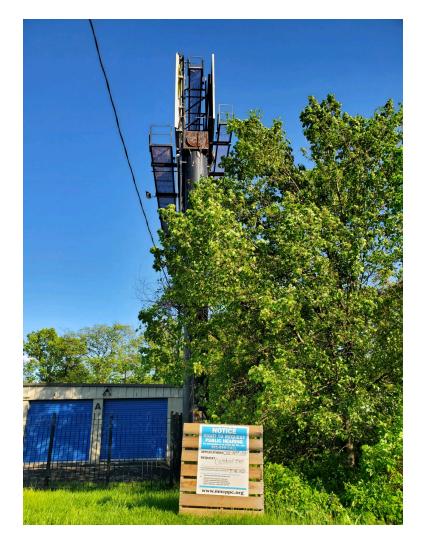

An outdoor advertising structure constructed on a metal post and containing one bulletin face on one side, and two side by side poster faces on the other side, is located on the Property. Our documentary evidence demonstrates that the structure has existed on the Property since at least 1988.