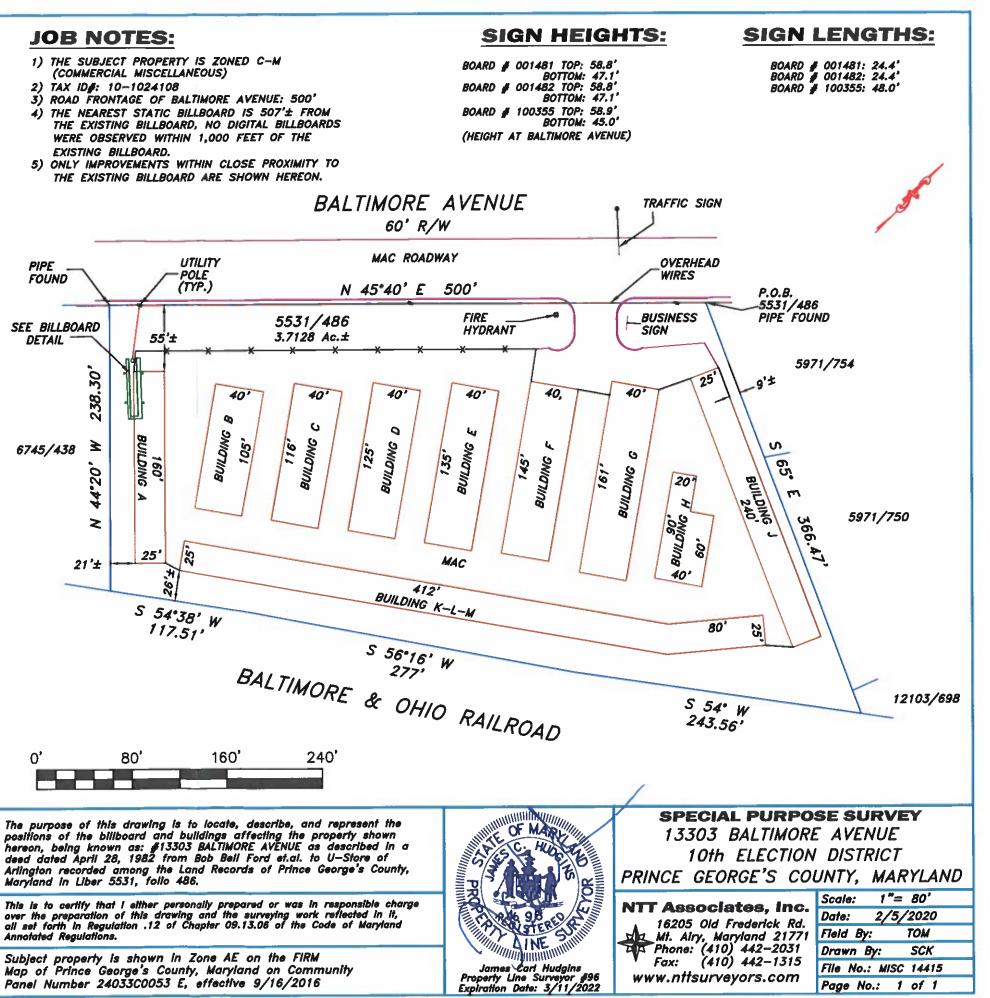

#### 3. Description and location of the subject property

The Property is located on Baltimore Avenue running northbound, approximately 2,110 feet southwest of the intersection with Contee Road. Specifically, the Property is located on Map 010, Grid A3, and is approximately 3.7130 acres in size. The Property is zoned C-M (Commercial Miscellaneous).

An outdoor advertising structure constructed on a metal post and containing one bulletin face on one side, and two side by side poster faces on the other side, is located on the Property. Our documentary evidence demonstrates that the structure has existed on the Property since at least 1988.