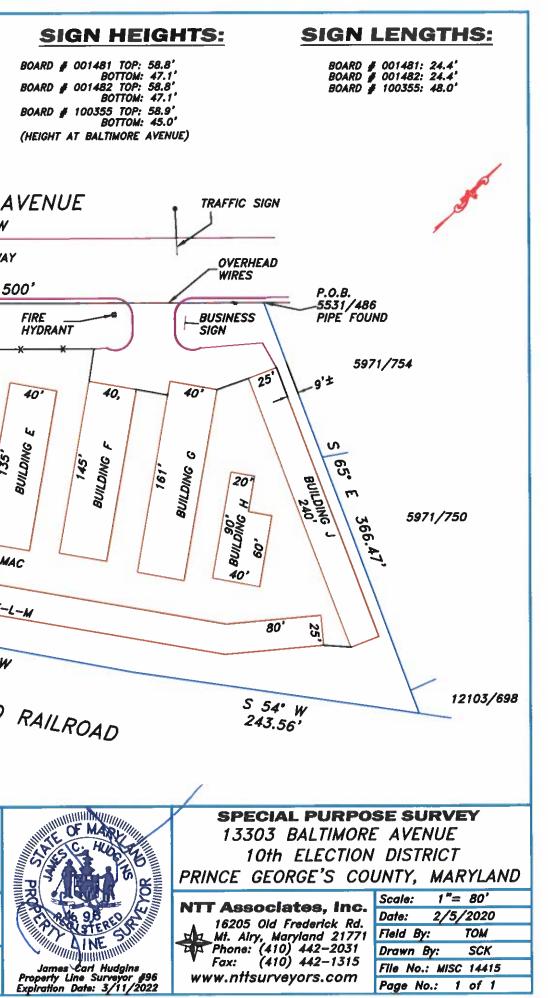

#### 3. Description and location of the subject property

The Property is located on Baltimore Avenue running northbound, approximately 2,110 feet southwest of the intersection with Contee Road. Specifically, the Property is located on Map 010, Grid A3, and is approximately 3.7130 acres in size. The Property is zoned C-M (Commercial Miscellaneous).

An outdoor advertising structure constructed on a metal post and containing one bulletin face on one side, and two side by side poster faces on the other side, is located on the Property. Our documentary evidence demonstrates that the structure has existed on the Property since at least 1988.