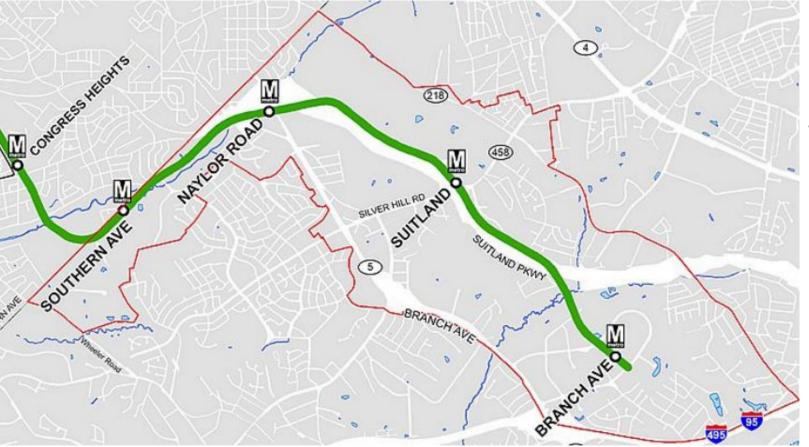

# **Project** Map

The four stations within the plan area include:

- Branch Avenue
- Naylor Road
- Southern Avenue
- Suitland