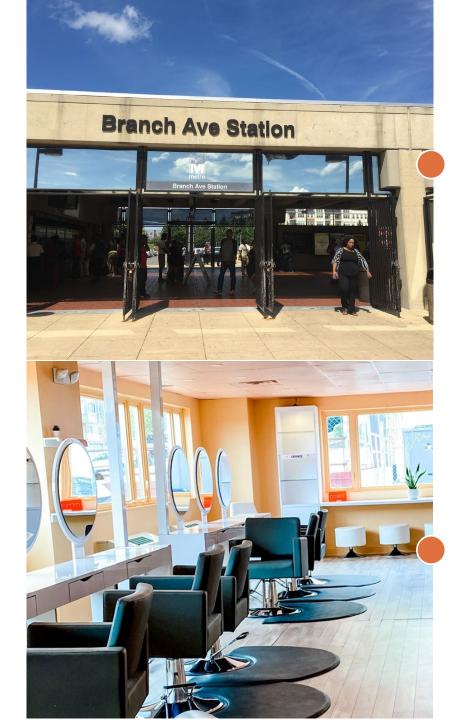

#### **CR-83-2020 Minor Amendment**

Minor amendment to the Southern Green Line Station Area Development District Overlay (D-D-O) Zone is to permit 'Nail Salon' and 'Beauty Supply & Accessory Store' uses within certain underlying zones.