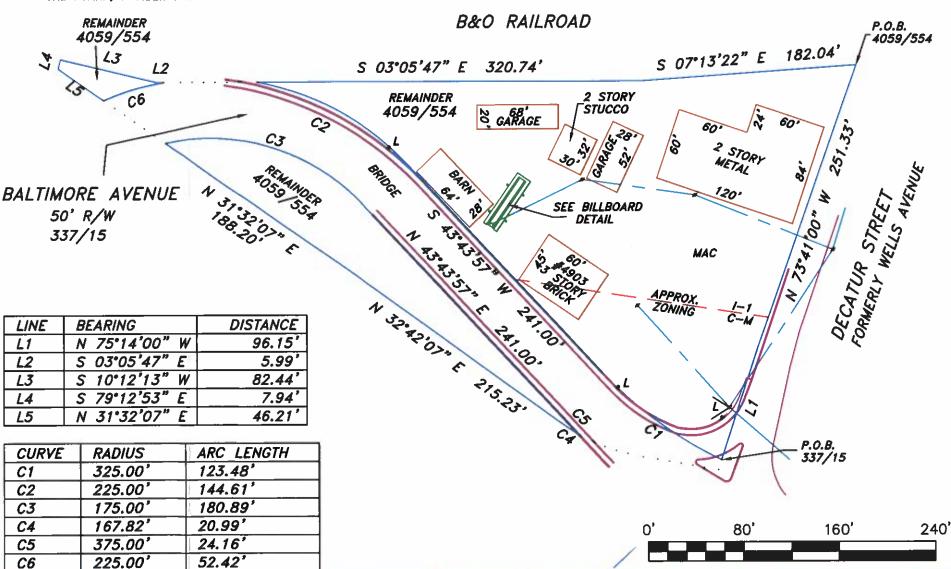

### 3. Description and location of the subject property

The Property is located on the east side of Baltimore Avenue at the intersection with Decatur Street. Specifically, the Property is located on Map 050, Grid C1, and is approximately 1.49 acres in size. The Property is zoned I-1 (Light Industrial).

An outdoor advertising structure constructed on a single metal pole and containing two bulletin faces is located on the Property. Our documentary evidence demonstrates that the structure has existed on the Property since at least 1991.