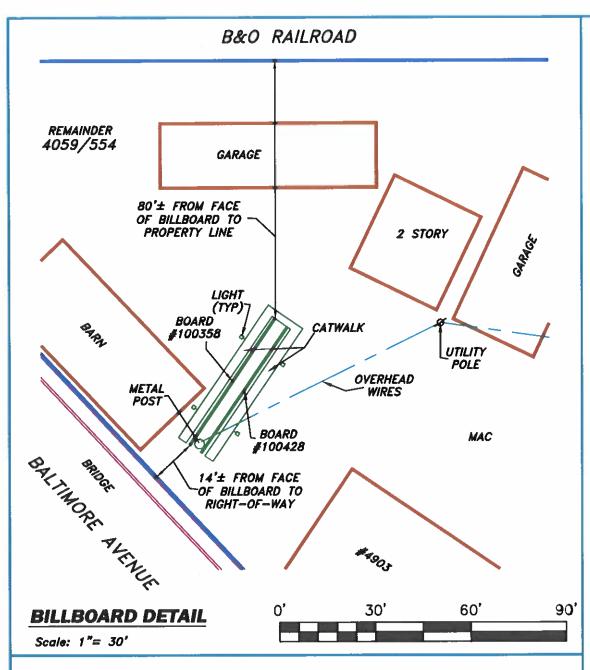

### **JOB NOTES:**

- 1) THE SUBJECT PROPERTY IS ZONED I-1 & C-M (LIGHT INDUSTRIAL & COMMERCIAL MISCELLANEOUS)
- 2) TAX ID#: 16-1789817
- 3) ROAD FRONTAGE OF BALTIMORE AVENUE: 509.09' ROAD FRONTAGE OF BALTIMORE AVENUE. 353.03
  ROAD FRONTAGE OF DECATUR STREET: 347.48'
  TOTAL ROAD FRONTAGE (MAIN LOT): 856.57'
  4) NO DIGITAL BILLBOARDS WERE OBSERVED
- WITHIN 1,000 FEET OF THE EXISTING BILLBOARD.
- 5) 310'± FROM THE NEAREST STATIC BILLBOARD OBSERVED TO THE EXISTING BILLBOARD.
- 6) ONLY IMPROVEMENTS WITHIN CLOSE PROXIMITY TO THE EXISTING BILLBOARD ARE SHOWN HEREON.
- 7) BOARD NUMBER 100428 WAS NOT LABELED ON THE BOARD. NUMBER WAS PROVIDED BY CLIENT.

### SIGN HEIGHTS:

BOARD # 100358 TOP: 40.1" BOTTOM: 54.0' BOARD # 100428 TOP: 40.1' BOTTOM: 54.0'

(HEIGHTS AT BALTIMORE AVENUE)

### **SIGN LENGTHS:**

BOARD # 100358: 48.0' BOARD # 100428: 48.0'

The purpose of this drawing is to locate, describe, and represent the positions of the billboard and buildings affecting the property shown hereon, being known as: 4903 BALTIMORE AVENUE being the remainder of the land described in a deed dated March 31, 1972 from Louise R. Bowen et.al. to Associated Builders, inc. recorded among the Land Records of Prince George's County, Maryland in Liber 4059, folio 554.