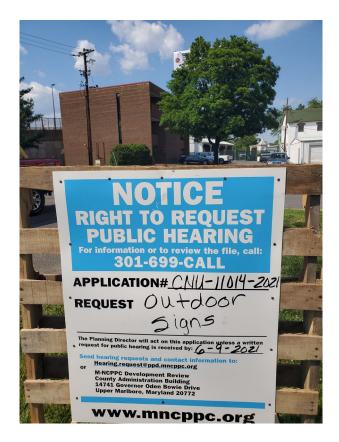

# SIGN POSTING AND INSPECTION AFFIDAVIT - PLANNING DIRECTOR REVIEW

| I, Steph            | enie Clevenger                                        |                                            | hander of C 11 41                         | e subject property was posted with |
|---------------------|-------------------------------------------------------|--------------------------------------------|-------------------------------------------|------------------------------------|
| (pri                | nt or type name)                                      |                                            | , nereby certify that the                 | e subject property was posted with |
|                     |                                                       |                                            |                                           |                                    |
| 2                   | sign(s) on                                            | 0/20/2021                                  |                                           |                                    |
| (spec               | sign(s) on _                                          | (date)                                     | •                                         |                                    |
|                     | •                                                     | (date)                                     |                                           |                                    |
|                     |                                                       |                                            |                                           |                                    |
| Signature:          | Stephenie Clei                                        | renger                                     |                                           |                                    |
|                     |                                                       |                                            |                                           | J                                  |
| Application         | Number: CNU-11014                                     | -2021-U Name:                              | Clear Channel Billb                       | oard                               |
|                     | E/02/2024                                             |                                            |                                           |                                    |
| Date:               | 5/23/2021                                             |                                            |                                           |                                    |
|                     |                                                       |                                            |                                           |                                    |
| Address: _          | 1001 Prince George<br>Upper Marlboro, MD              | s Blvd., Suite 700<br>20774                |                                           |                                    |
|                     |                                                       |                                            |                                           |                                    |
|                     |                                                       |                                            |                                           |                                    |
| Telenhone:          | 240-338-0131                                          |                                            |                                           |                                    |
|                     |                                                       |                                            |                                           |                                    |
| Capacity in         | which you are acting: _                               | Agent                                      |                                           |                                    |
| 1 5                 |                                                       |                                            | (owner, applicant, age                    | nnt)                               |
|                     |                                                       |                                            | (owner, applicant, age                    | ant)                               |
| NOTE: T locations)  | ake <u>legible</u> photogra<br>and return (email) thi | ph(s) showing sign<br>is affidavit and pho | (s) in place, (see attatographs, sayed as | ached map for posting              |
| <b>PGCRefe</b>      | rrals@ppd.mncppc.                                     | org Subject: Case                          | No-CaseName and                           | "Posting Affidavit"                |
|                     |                                                       |                                            | EFESS WELLSON AND WAR WAS AND THE         | r osting mindavit                  |
| •                   |                                                       |                                            |                                           |                                    |
|                     |                                                       |                                            |                                           |                                    |
| *                   | *                                                     | *                                          | *                                         | *                                  |
|                     |                                                       |                                            |                                           |                                    |
| The affidav period. | it must be received pric                              | or to the end of the 20                    | -day (30 days for all (                   | CBCA conservation plans) posting   |

2 single-sided signs (for a total of 2 physical signs)

Sign 1

2 sign locations

CNU-11014-2021 - 4903 Baltimore Ave., Hyattsville

Sign posted by: Stephenie Clevenger

Posted on: 5/23/2021

Sign 2

2 sign locations

CNU-11014-2021 - 4903 Baltimore Ave., Hyattsville

Sign posted by: Stephenie Clevenger

Posted on: 5/23/2021