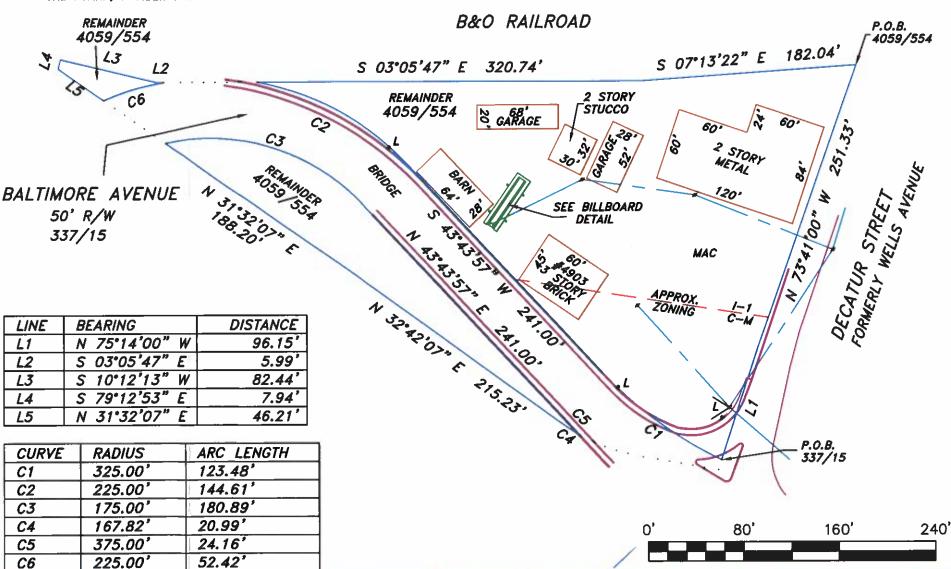

### **JOB NOTES:**

- 1) THE SUBJECT PROPERTY IS ZONED I-1 & C-M (LIGHT INDUSTRIAL & COMMERCIAL MISCELLANEOUS)
- 2) TAX ID#: 16-1789817
- 3) ROAD FRONTAGE OF BALTIMORE AVENUE: 509.09' ROAD FRONTAGE OF BALTIMORE AVENUE. 353.03
  ROAD FRONTAGE OF DECATUR STREET: 347.48'
  TOTAL ROAD FRONTAGE (MAIN LOT): 856.57'
  4) NO DIGITAL BILLBOARDS WERE OBSERVED
- WITHIN 1,000 FEET OF THE EXISTING BILLBOARD.
- 5) 310'± FROM THE NEAREST STATIC BILLBOARD OBSERVED TO THE EXISTING BILLBOARD.
- 6) ONLY IMPROVEMENTS WITHIN CLOSE PROXIMITY TO THE EXISTING BILLBOARD ARE SHOWN HEREON.
- 7) BOARD NUMBER 100428 WAS NOT LABELED ON THE BOARD. NUMBER WAS PROVIDED BY CLIENT.

### SIGN HEIGHTS:

BOARD # 100358 TOP: 40.1" BOTTOM: 54.0' BOARD # 100428 TOP: 40.1' BOTTOM: 54.0'

(HEIGHTS AT BALTIMORE AVENUE)

### **SIGN LENGTHS:**

BOARD # 100358: 48.0' BOARD # 100428: 48.0'

The purpose of this drawing is to locate, describe, and represent the positions of the billboard and buildings affecting the property shown hereon, being known as: 4903 BALTIMORE AVENUE being the remainder of the land described in a deed dated March 31, 1972 from Louise R. Bowen et.al. to Associated Builders, inc. recorded among the Land Records of Prince George's County, Maryland in Liber 4059, folio 554.

### 3. Description and location of the subject property

The Property is located on the east side of Baltimore Avenue at the intersection with Decatur Street. Specifically, the Property is located on Map 050, Grid C1, and is approximately 1.49 acres in size. The Property is zoned I-1 (Light Industrial).

An outdoor advertising structure constructed on a single metal pole and containing two bulletin faces is located on the Property. Our documentary evidence demonstrates that the structure has existed on the Property since at least 1991.