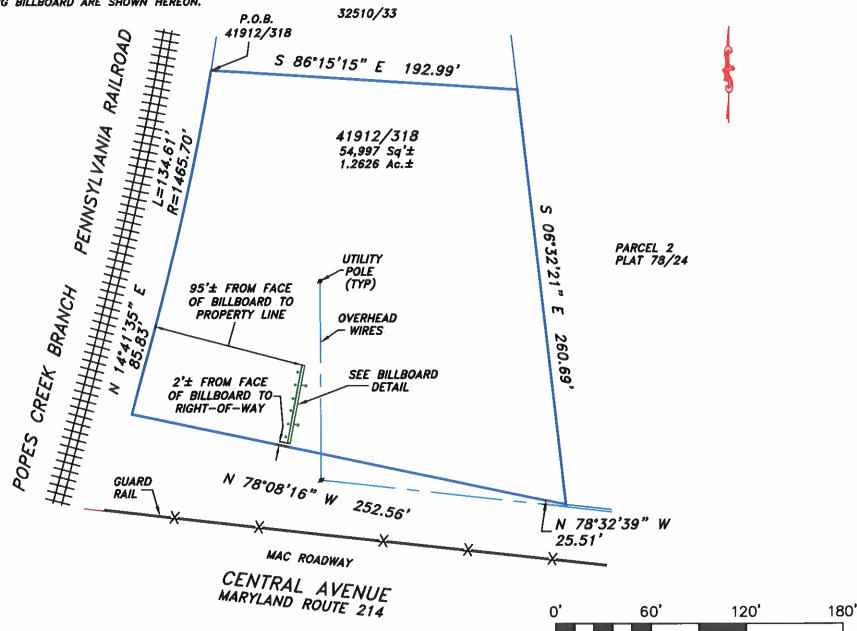

#### 3. <u>Description and location of the subject property</u>

The Property is located on Central Avenue west of the intersection with Hall Road. Specifically, the Property is located on Map 070, Grid B2, and is approximately 1.26 acres in size. The Property is zoned R-R (Rural Residential).

An outdoor advertising structure constructed on six posts and containing two side by side poster faces is located on the Property. Our documentary evidence demonstrates that the structure has existed on the Property since at least 1962.