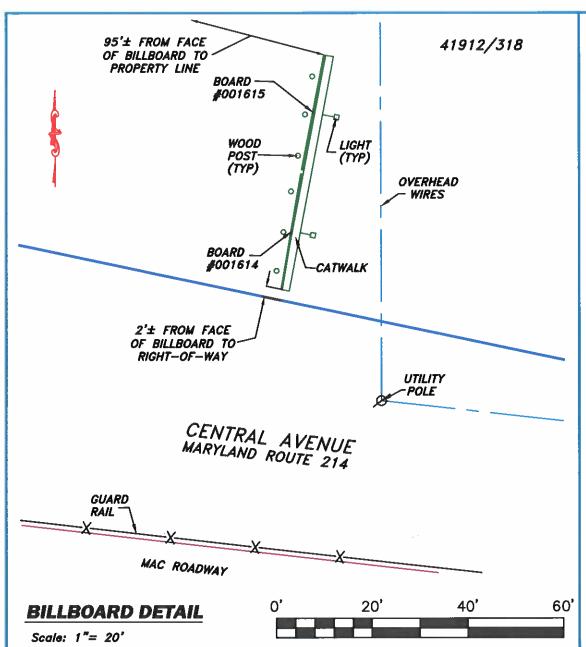

## **JOB NOTES:**

- 1) THE SUBJECT PROPERTY IS ZONED R-R (RURAL-RESIDENTIAL)
- 2) TAX ID#: 07-0733766
- 3) ROAD FRONTAGE OF CENTRAL AVENUE: 278.07'
- 4) NO STATIC OR DIGITAL BILLBOARDS WERE OBSERVED WITHIN 1,000 FEET OF THE EXISTING BILLBOARD.
- 5) ONLY IMPROVEMENTS WITHIN CLOSE PROXIMITY TO THE EXISTING BILLBOARD ARE SHOWN HEREON.

BOARD # 001614 TOP: 19.0' BOTTOM: 6.8' BOARD # 001615 TOP: 18.8"

BOTTOM: 6.6' (HEIGHTS AT CENTRAL AVENUE)

BOARD # 001614: 24.5' BOARD # 001615: 24.5'

**SIGN LENGTHS:** 

The purpose of this drawing is to locate, describe, and represent the positions of the biliboard and buildings affecting the property shown hereon, being known as: Land described in a Corrective Deed dated November 8, 2018, from James E. Hawkins, Trustee to Cenhall, LLC recorded among the Land Records of Prince George's County, Maryland In Liber 41912, folio 318.