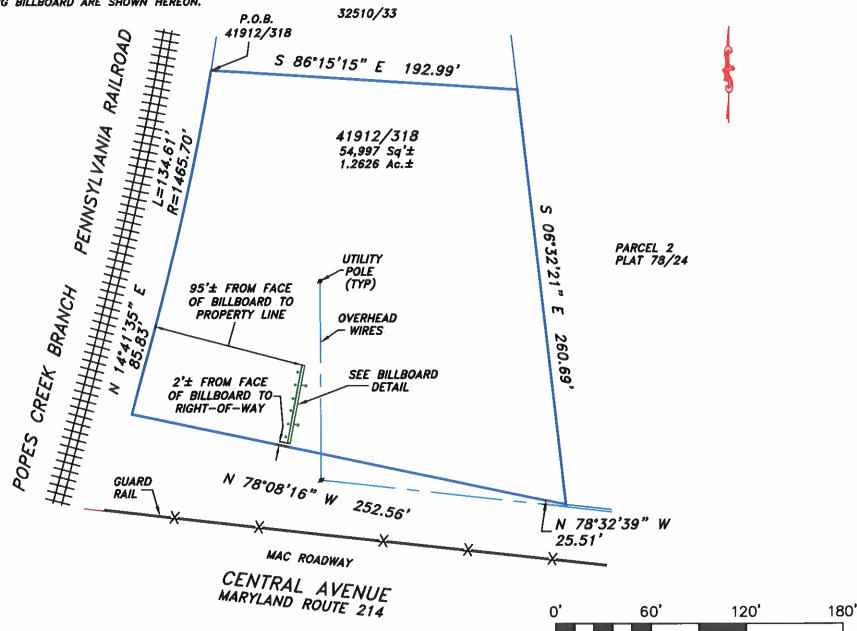

## **JOB NOTES:**

- 1) THE SUBJECT PROPERTY IS ZONED R-R (RURAL-RESIDENTIAL)
- 2) TAX ID#: 07-0733766
- 3) ROAD FRONTAGE OF CENTRAL AVENUE: 278.07'
- 4) NO STATIC OR DIGITAL BILLBOARDS WERE OBSERVED WITHIN 1,000 FEET OF THE EXISTING BILLBOARD.
- 5) ONLY IMPROVEMENTS WITHIN CLOSE PROXIMITY TO THE EXISTING BILLBOARD ARE SHOWN HEREON.

BOARD # 001614 TOP: 19.0' BOTTOM: 6.8' BOARD # 001615 TOP: 18.8"

BOTTOM: 6.6' (HEIGHTS AT CENTRAL AVENUE)

BOARD # 001614: 24.5' BOARD # 001615: 24.5'

**SIGN LENGTHS:** 

The purpose of this drawing is to locate, describe, and represent the positions of the biliboard and buildings affecting the property shown hereon, being known as: Land described in a Corrective Deed dated November 8, 2018, from James E. Hawkins, Trustee to Cenhall, LLC recorded among the Land Records of Prince George's County, Maryland In Liber 41912, folio 318.

Subject property is shown in Zone AE on the FIRM Map of Prince George's County, Maryland on Community Panel Number 24033C0190 E, effective 9/16/2016

Property Line Surveyor #96 Expiration Date: 3/11/2022

NTT Associates. Inc. 16205 Old Frederick Rd. Mt. Airy, Maryland 21771
Phone: (410) 442-2031
Fax: (410) 442-1315

www.nttsurveyors.com

**SPECIAL PURPOSE SURVEY** 15600 CENTRAL AVENUE 7th ELECTION DISTRICT PRINCE GEORGE'S COUNTY, MARYLAND Scale: 1"= 60'

4/22/2021 Date: Field By: TOM Drawn By: SCK File No.: MISC 14559 Page No.: 1 of 1