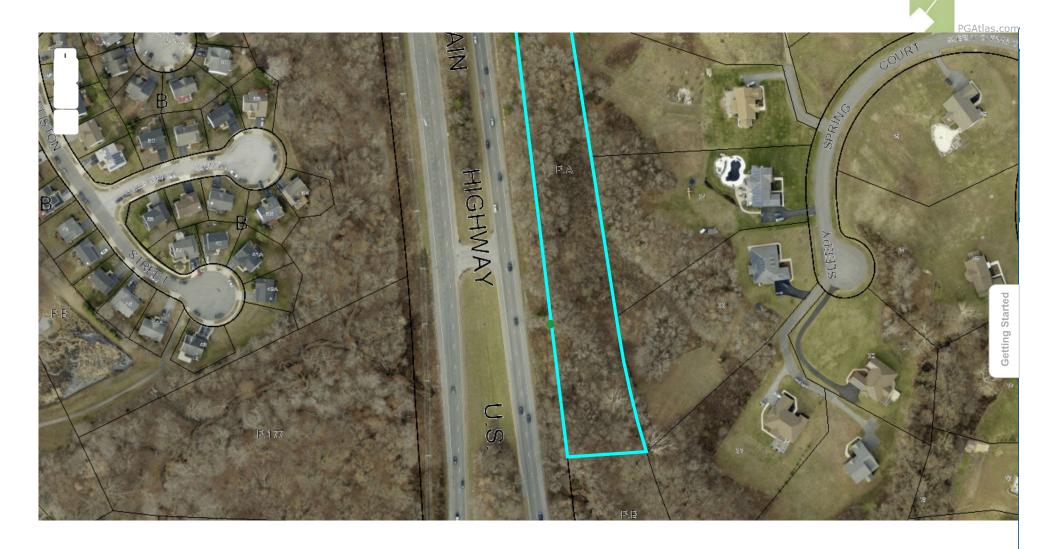

#### 3. Description and location of the subject property

The Property is located on NE Robert Crain Highway approximately .43 miles southwest of the intersection with Mills Branch Road. Specifically, the Property is located on Map 063, Grid E1, and is approximately 3.08 acres in size. The Property is zoned R-A (Residential-Agricultural).