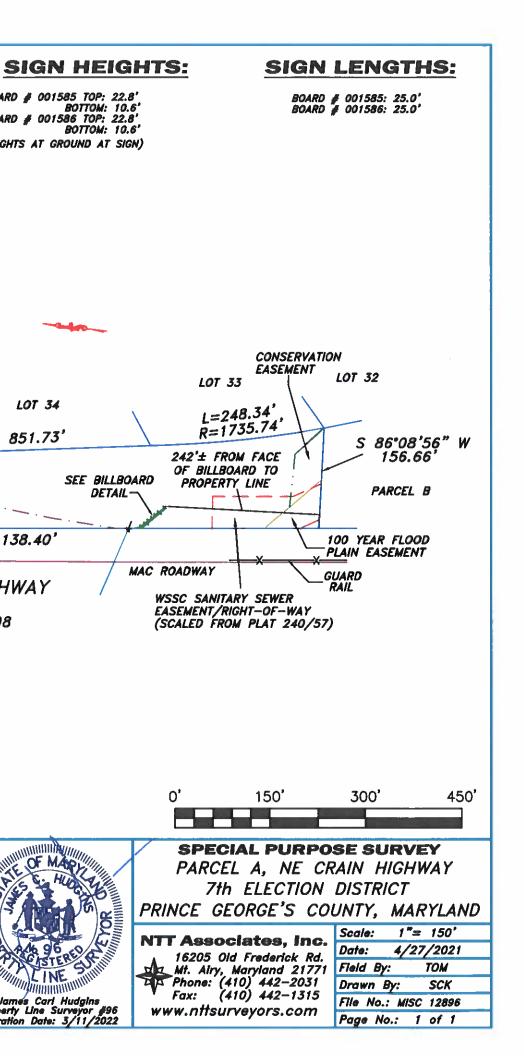

#### 3. Description and location of the subject property

The Property is located on NE Robert Crain Highway approximately .43 miles southwest of the intersection with Mills Branch Road. Specifically, the Property is located on Map 063, Grid E1, and is approximately 3.08 acres in size. The Property is zoned R-A (Residential-Agricultural).

Two side by side outdoor advertising structures, each constructed on four metal posts and each containing one poster face, are located on the Property. Our documentary evidence demonstrates that the structures have existed on the Property since at least 1965.