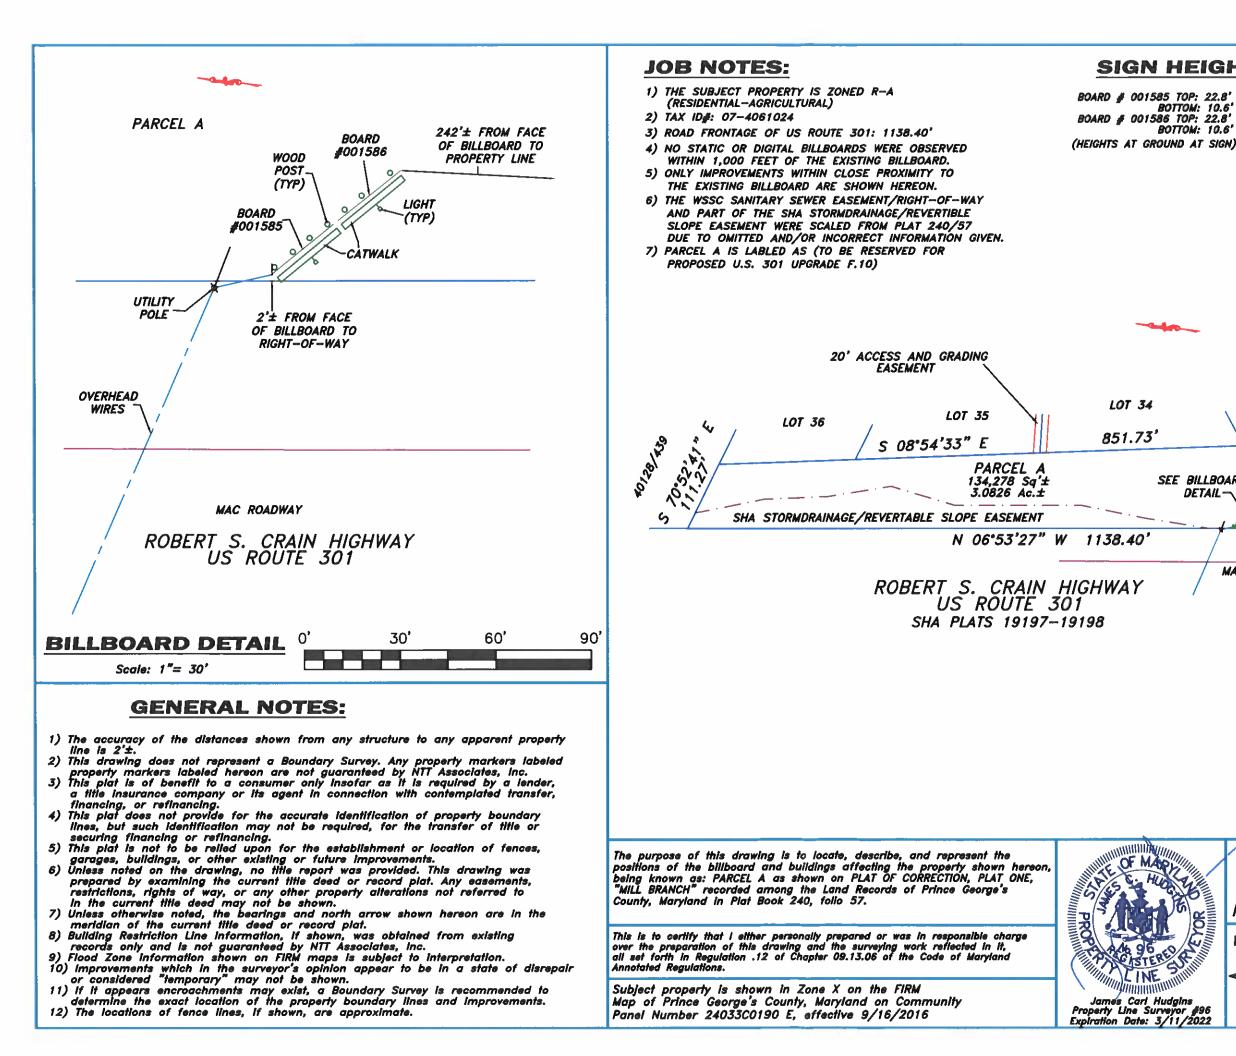

#### 3. Description and location of the subject property

The Property is located on NE Robert Crain Highway approximately .43 miles southwest of the intersection with Mills Branch Road. Specifically, the Property is located on Map 063, Grid E1, and is approximately 3.08 acres in size. The Property is zoned R-A (Residential-Agricultural).

Two side by side outdoor advertising structures, each constructed on four metal posts and each containing one poster face, are located on the Property. Our documentary evidence demonstrates that the structures have existed on the Property since at least 1965.

#### 4. Description of each required finding

In accordance with CB-84-2016, the applicant is required to certify the outdoor advertising signs located on the Property. *Section 27-244, Prince George's County Code* (the "Code"). Section 27-244(d)(2) of the Code states that "...if satisfactory documentary evidence described in Section 27-244(b)(2)(E) is received, the Planning Board's authorized representative shall recommend certification of the use as nonconforming...". The applicant has provided satisfactory documentary evidence in accordance with Section 27-244(b)(2)(E), which shows that the outdoor advertising signs were constructed prior to and have operated continuously since January 1, 2000.