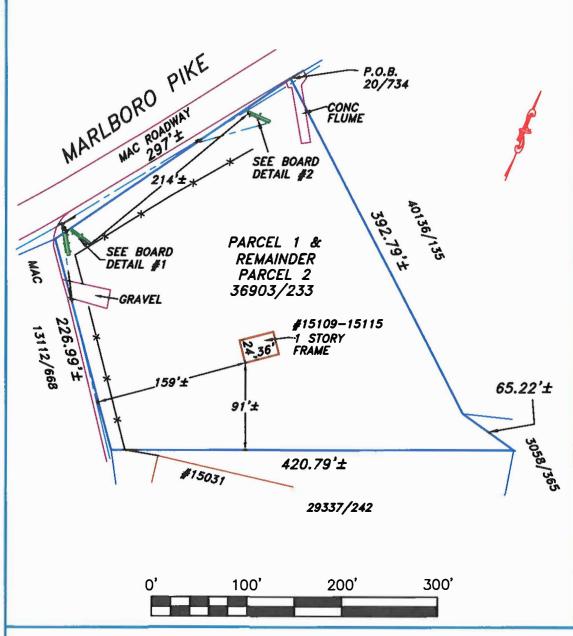

### **JOB NOTES:**

- 1) THE SUBJECT PROPERTY IS ZONED I-1 (LIGHT INDUSTRIAL)
- 2) TAX ID#: 03-0228387 & 03-0203422
- 3) ROAD FRONTAGE OF MARLBORO PIKE: 297'±
- 4) 214'± BETWEEN THE EXISTING STATIC BILLBOARDS LOCATED ON THE SUBJECT PROPERTY.
- 5) NO DIGITAL BILLBOARDS WERE OBSERVED WITHIN 1,000 FEET OF THE EXISTING BILLBOARD.
- 6) ONLY IMPROVEMENTS WITHIN CLOSE PROXIMITY TO THE EXISTING BILLBOARD ARE SHOWN HEREON.
- 7) THE DESCRIPTIONS IN DEED 36903/233 ARE VAGUE. THE PROPERTY OUTLINE SHOWN HEREON IS APPROXIMATE AND WAS DERIVED SOLELY FROM NEIGHBORING DEEDS AND PLATS OF RECORD. A BOUNDARY SURVEY IS RECOMMENDED.
- 8) THE SUBJECT PROPERTY IS GAINING ACCESS THROUGH THE LAND DESCRIBED IN 13112/668.
- 9) THE RIGHT OF WAY MENTIONED IN DEED 36903/233 IS VAGUE THEREFORE IS NOT SHOWN HEREON.

The purpose of this drawing is to locate, describe, and represent the positions of the billboard and buildings affecting the property shown hereon, being known as: *§*15109–15115 MARLBORO PIKE being Parcel 1 & the Remainder of Parcel 2 of the Deed dated February 25, 2015 to Seeram Enterprise LLC recorded among the Land Records of Prince George's County, Maryland in Liber 36903, folio 233.

Subject property is shown in Zone AE on the FIRM Map of Prince George's County, Maryland on Community Panel Number 24033C0280 E, effective 9/16/2016

#### 3. Description and location of the subject property

The Property is located on the east side of Marlboro Pike approximately 800 feet northeast of the intersection with Largo Road. Specifically, the Property is located on Map 102, Grid A1, and is approximately 1.28 acres in size. The Property is zoned I-1 (Light Industrial).

The Property contains two outdoor advertising structures: (a) a structure constructed on metal beams that contains one poster face and (b) a structure constructed on metal beams that contains two poster faces. Our documentary evidence demonstrates that the structures have existed on the Property since at least 1964.