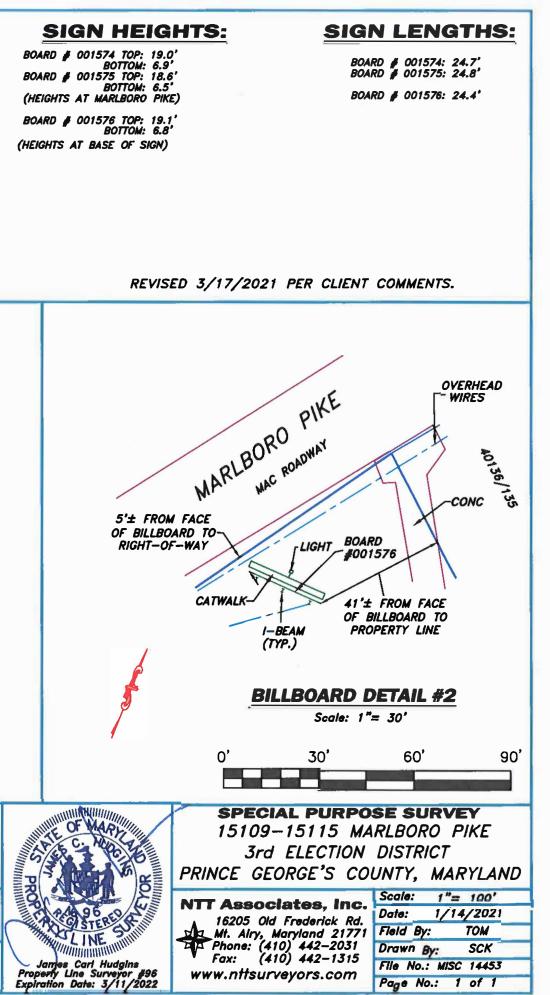

### **JOB NOTES:**

- 1) THE SUBJECT PROPERTY IS ZONED I-1 (LIGHT INDUSTRIAL)
- 2) TAX ID#: 03-0228387 & 03-0203422
- 3) ROAD FRONTAGE OF MARLBORO PIKE: 297'±
- 4) 214'± BETWEEN THE EXISTING STATIC BILLBOARDS LOCATED ON THE SUBJECT PROPERTY.
- 5) NO DIGITAL BILLBOARDS WERE OBSERVED WITHIN 1,000 FEET OF THE EXISTING BILLBOARD.
- 6) ONLY IMPROVEMENTS WITHIN CLOSE PROXIMITY TO THE EXISTING BILLBOARD ARE SHOWN HEREON.
- 7) THE DESCRIPTIONS IN DEED 36903/233 ARE VAGUE. THE PROPERTY OUTLINE SHOWN HEREON IS APPROXIMATE AND WAS DERIVED SOLELY FROM NEIGHBORING DEEDS AND PLATS OF RECORD. A BOUNDARY SURVEY IS RECOMMENDED.
- 8) THE SUBJECT PROPERTY IS GAINING ACCESS THROUGH THE LAND DESCRIBED IN 13112/668.
- 9) THE RIGHT OF WAY MENTIONED IN DEED 36903/233 IS VAGUE THEREFORE IS NOT SHOWN HEREON.

The Property contains two outdoor advertising structures: (a) a structure constructed on metal beams that contains one poster face and (b) a structure constructed on metal beams that contains two poster faces. Our documentary evidence demonstrates that the structures have existed on the Property since at least 1964.