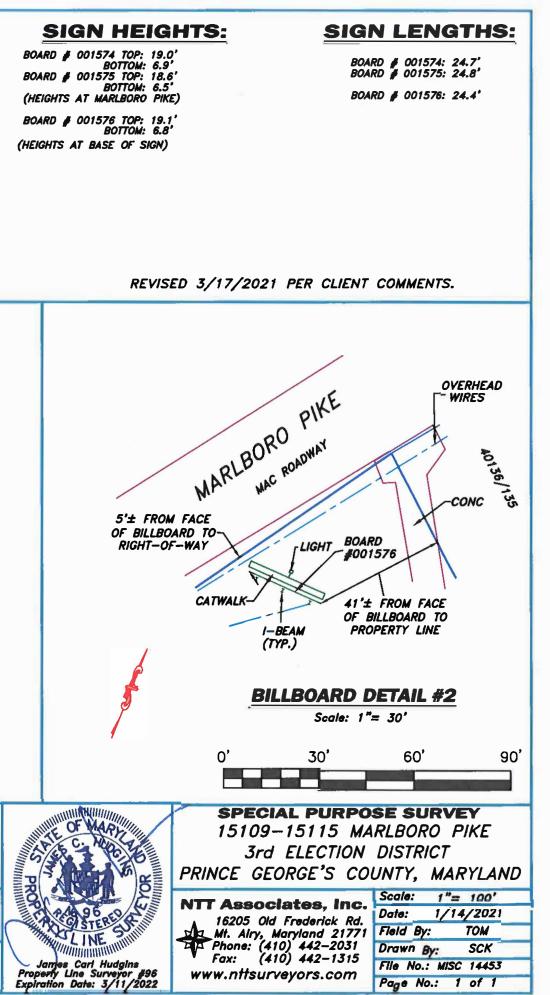

### **JOB NOTES:**

- 1) THE SUBJECT PROPERTY IS ZONED I-1 (LIGHT INDUSTRIAL)
- 2) TAX ID#: 03-0228387 & 03-0203422
- 3) ROAD FRONTAGE OF MARLBORO PIKE: 297'±
- 4) 214'± BETWEEN THE EXISTING STATIC BILLBOARDS LOCATED ON THE SUBJECT PROPERTY.
- 5) NO DIGITAL BILLBOARDS WERE OBSERVED WITHIN 1,000 FEET OF THE EXISTING BILLBOARD.
- 6) ONLY IMPROVEMENTS WITHIN CLOSE PROXIMITY TO THE EXISTING BILLBOARD ARE SHOWN HEREON.
- 7) THE DESCRIPTIONS IN DEED 36903/233 ARE VAGUE. THE PROPERTY OUTLINE SHOWN HEREON IS APPROXIMATE AND WAS DERIVED SOLELY FROM NEIGHBORING DEEDS AND PLATS OF RECORD. A BOUNDARY SURVEY IS RECOMMENDED.
- 8) THE SUBJECT PROPERTY IS GAINING ACCESS THROUGH THE LAND DESCRIBED IN 13112/668.
- 9) THE RIGHT OF WAY MENTIONED IN DEED 36903/233 IS VAGUE THEREFORE IS NOT SHOWN HEREON.

Subject property is shown in Zone AE on the FIRM Map of Prince George's County, Maryland on Community Panel Number 24033C0280 E, effective 9/16/2016