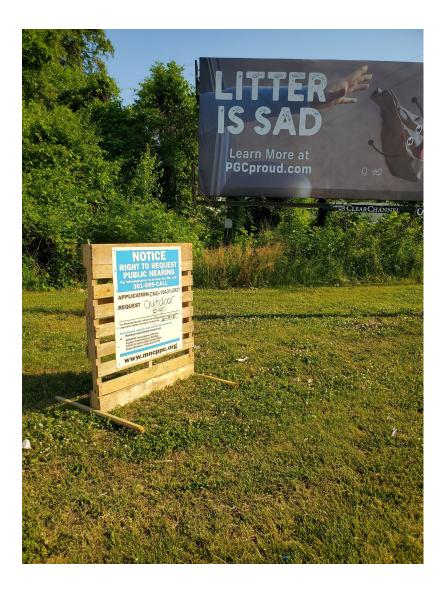

# SIGN POSTING AND INSPECTION AFFIDAVIT – PLANNING DIRECTOR REVIEW

| Stephenie Clevenger                                                                                                                                                  |                                                                   |
|----------------------------------------------------------------------------------------------------------------------------------------------------------------------|-------------------------------------------------------------------|
| (print or type name)                                                                                                                                                 | , hereby certify that the subject property was posted with        |
| sign(s) on                                                                                                                                                           |                                                                   |
| (specify number) (date)                                                                                                                                              | · · · · · · · · · · · · · · · · · · ·                             |
|                                                                                                                                                                      |                                                                   |
| Signature: <u>Stephenis Clevenger</u>                                                                                                                                | · · · · · · · · · · · · · · · · · · ·                             |
| Application Number: <b>CNU-10431-2021</b> Name:                                                                                                                      | Clear Channel Billboard                                           |
| Date:                                                                                                                                                                |                                                                   |
| Address: <u>1001 Prince Georges Blvd.</u> , Suite 700<br>Upper Marlboro, MD 20774                                                                                    |                                                                   |
| Telephone:240-338-0131                                                                                                                                               |                                                                   |
| Capacity in which you are acting: Agent                                                                                                                              |                                                                   |
| 1 9                                                                                                                                                                  | (owner, applicant, agent)                                         |
| <b>NOTE:</b> Take <u>legible</u> photograph(s) showing sig<br>locations) and return (email) this affidavit and ph<br><b>PGCReferrals@ppd.mncppc.org Subject: Cas</b> | otographs, saved as one PDF to                                    |
| * * *                                                                                                                                                                | * * *                                                             |
| The affidavit must be received prior to the end of the period.                                                                                                       | 20-day ( <u>30 days for all CBCA conservation plans</u> ) posting |
|                                                                                                                                                                      |                                                                   |

## CNU-10431-2021-00 - 15109 Marlboro Pike, UM

## Sign posted by: Stephenie Clevenger

Posted on: 5/23/2021