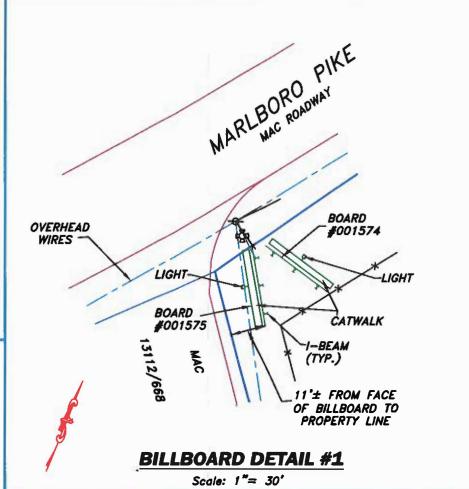

### **JOB NOTES:**

- 1) THE SUBJECT PROPERTY IS ZONED I-1 (LIGHT INDUSTRIAL)
- 2) TAX ID#: 03-0228387 & 03-0203422
- 3) ROAD FRONTAGE OF MARLBORO PIKE: 297'±
- 4) 214'± BETWEEN THE EXISTING STATIC BILLBOARDS LOCATED ON THE SUBJECT PROPERTY.
- 5) NO DIGITAL BILLBOARDS WERE OBSERVED WITHIN 1,000 FEET OF THE EXISTING BILLBOARD.
- 6) ONLY IMPROVEMENTS WITHIN CLOSE PROXIMITY TO THE EXISTING BILLBOARD ARE SHOWN HEREON.
- 7) THE DESCRIPTIONS IN DEED 36903/233 ARE VAGUE. THE PROPERTY OUTLINE SHOWN HEREON IS APPROXIMATE AND WAS DERIVED SOLELY FROM NEIGHBORING DEEDS AND PLATS OF RECORD. A BOUNDARY SURVEY IS RECOMMENDED.
- 8) THE SUBJECT PROPERTY IS GAINING ACCESS THROUGH THE LAND DESCRIBED IN 13112/668.
- 9) THE RIGHT OF WAY MENTIONED IN DEED 36903/233 IS VAGUE THEREFORE IS NOT SHOWN HEREON.

The Property contains two outdoor advertising structures: (a) a structure constructed on metal beams that contains one poster face and (b) a structure constructed on metal beams that contains two poster faces. Our documentary evidence demonstrates that the structures have existed on the Property since at least 1964.