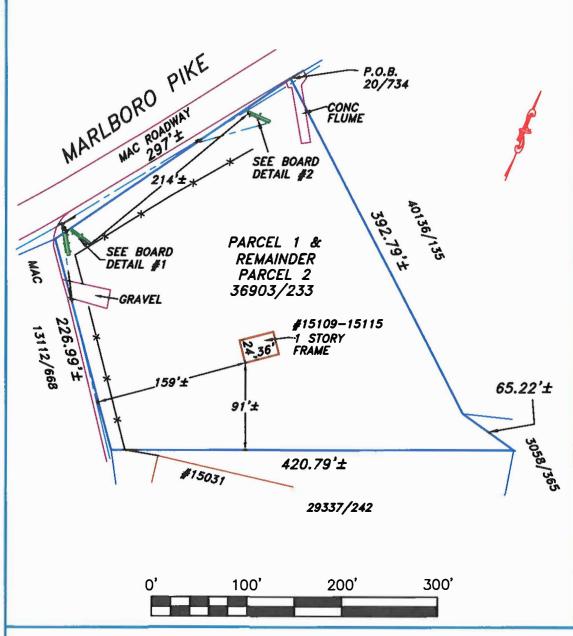

### **JOB NOTES:**

- 1) THE SUBJECT PROPERTY IS ZONED I-1 (LIGHT INDUSTRIAL)
- 2) TAX ID#: 03-0228387 & 03-0203422
- 3) ROAD FRONTAGE OF MARLBORO PIKE: 297'±
- 4) 214'± BETWEEN THE EXISTING STATIC BILLBOARDS LOCATED ON THE SUBJECT PROPERTY.
- 5) NO DIGITAL BILLBOARDS WERE OBSERVED WITHIN 1,000 FEET OF THE EXISTING BILLBOARD.
- 6) ONLY IMPROVEMENTS WITHIN CLOSE PROXIMITY TO THE EXISTING BILLBOARD ARE SHOWN HEREON.
- 7) THE DESCRIPTIONS IN DEED 36903/233 ARE VAGUE. THE PROPERTY OUTLINE SHOWN HEREON IS APPROXIMATE AND WAS DERIVED SOLELY FROM NEIGHBORING DEEDS AND PLATS OF RECORD. A BOUNDARY SURVEY IS RECOMMENDED.
- 8) THE SUBJECT PROPERTY IS GAINING ACCESS THROUGH THE LAND DESCRIBED IN 13112/668.
- 9) THE RIGHT OF WAY MENTIONED IN DEED 36903/233 IS VAGUE THEREFORE IS NOT SHOWN HEREON.

The purpose of this drawing is to locate, describe, and represent the positions of the billboard and buildings affecting the property shown hereon, being known as: *§*15109–15115 MARLBORO PIKE being Parcel 1 & the Remainder of Parcel 2 of the Deed dated February 25, 2015 to Seeram Enterprise LLC recorded among the Land Records of Prince George's County, Maryland in Liber 36903, folio 233.

#### 3. Description and location of the subject property

The Property is located on the east side of Marlboro Pike approximately 800 feet northeast of the intersection with Largo Road. Specifically, the Property is located on Map 102, Grid A1, and is approximately 1.28 acres in size. The Property is zoned I-1 (Light Industrial).

The Property contains two outdoor advertising structures: (a) a structure constructed on metal beams that contains one poster face and (b) a structure constructed on metal beams that contains two poster faces. Our documentary evidence demonstrates that the structures have existed on the Property since at least 1964.