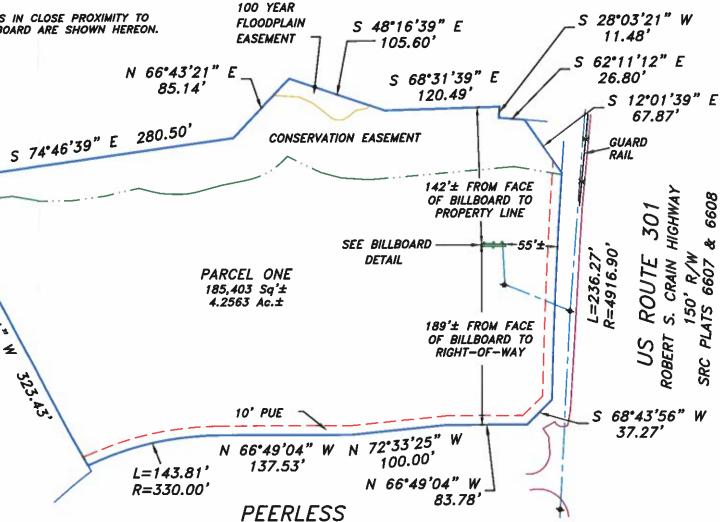

> Permit Application Number: 17542-2021-U

Specific Use(s): **Outdoor Advertising Sign (Billboard)** 

Location of Property: 0000 Peerless Avenue

Upper Marlboro

Current Zone(s): M-X-T

Sign Posting Date: May 23, 2021

than December 31, 2021. This outdoor advertising sign was erected in 1959.

This is to advise that the above-captioned permit application relating to certification of a nonconforming use has been reviewed by this office. It has been found to fulfill the requirements of the Zoning Ordinance for administrative certification of the use in question, and no request for the Planning Board to conduct a public hearing was received within the time