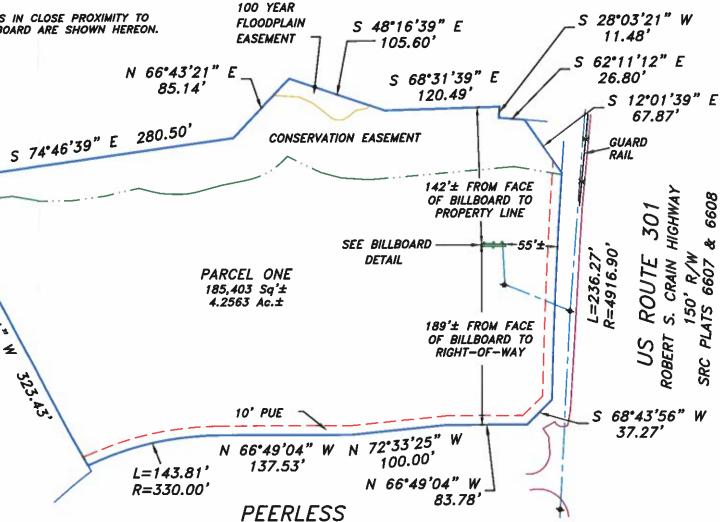

> Permit Application Number: 17542-2021-U

Specific Use(s): **Outdoor Advertising Sign (Billboard)** 

Location of Property: 0000 Peerless Avenue

Upper Marlboro

Current Zone(s): M-X-T

Sign Posting Date: May 23, 2021

Reason for Certification: Certification of existing outdoor advertising

> signs is required pursuant to Council Bill 84-2016 which requires that applications for the certification of outdoor advertising signs in existence as of January 1, 2002, be filed no later

than December 31, 2021. This outdoor advertising sign was erected in 1959.

This is to advise that the above-captioned permit application relating to certification of a nonconforming use has been reviewed by this office. It has been found to fulfill the requirements of the Zoning Ordinance for administrative certification of the use in question, and no request for the Planning Board to conduct a public hearing was received within the time