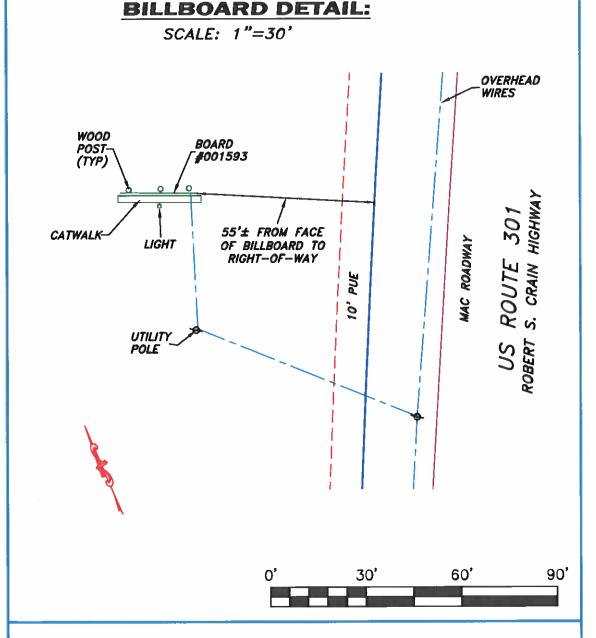

> Permit Application Number: 17542-2021-U

Specific Use(s): **Outdoor Advertising Sign (Billboard)** 

Location of Property: 0000 Peerless Avenue

Upper Marlboro

Current Zone(s): M-X-T

Sign Posting Date: May 23, 2021

Reason for Certification: Certification of existing outdoor advertising

> signs is required pursuant to Council Bill 84-2016 which requires that applications for the certification of outdoor advertising signs in existence as of January 1, 2002, be filed no later

than December 31, 2021. This outdoor advertising sign was erected in 1959.

This is to advise that the above-captioned permit application relating to certification of a nonconforming use has been reviewed by this office. It has been found to fulfill the requirements of the Zoning Ordinance for administrative certification of the use in question, and no request for the Planning Board to conduct a public hearing was received within the time