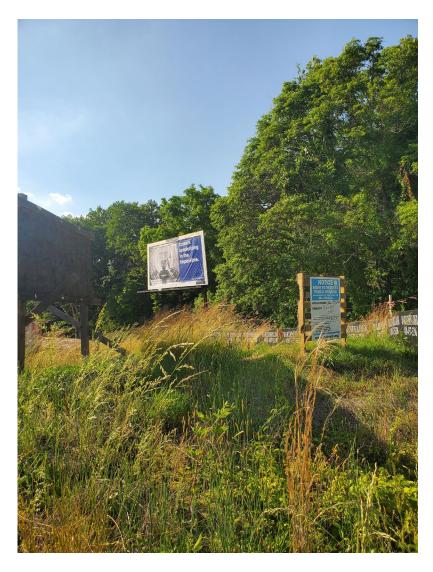

> Permit Application Number: 17542-2021-U

Specific Use(s): **Outdoor Advertising Sign (Billboard)** 

Location of Property: 0000 Peerless Avenue

Upper Marlboro

Current Zone(s): M-X-T

Sign Posting Date: May 23, 2021

than December 31, 2021. This outdoor advertising sign was erected in 1959.

This is to advise that the above-captioned permit application relating to certification of a nonconforming use has been reviewed by this office. It has been found to fulfill the requirements of the Zoning Ordinance for administrative certification of the use in question, and no request for the Planning Board to conduct a public hearing was received within the time